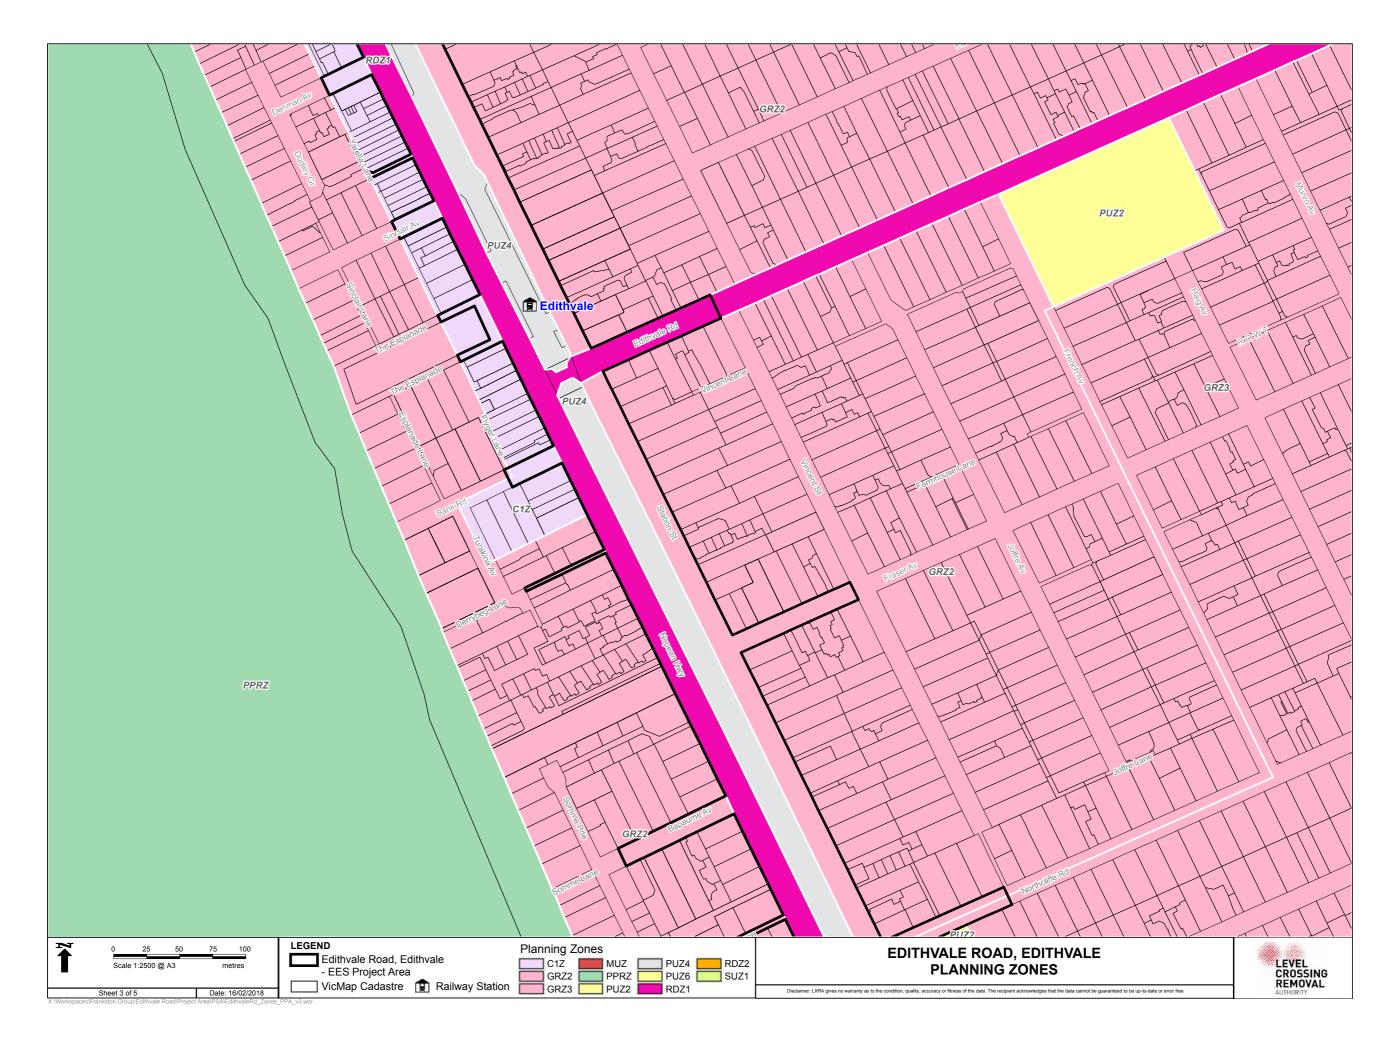

## **ATTACHMENT VI:** MAP BOOK

| SECTION                              | PAGE  |
|--------------------------------------|-------|
|                                      |       |
| Edithvale and Bonbeach project areas |       |
| Regional context                     | VI.2  |
| Edithvale project area               |       |
| Regional context                     | VI.3  |
| Aerial                               | VI.4  |
| Cadastre                             | VI.10 |
| Planning zones                       | VI.16 |
| Planning overlays                    | VI.22 |
| Design                               | VI.28 |