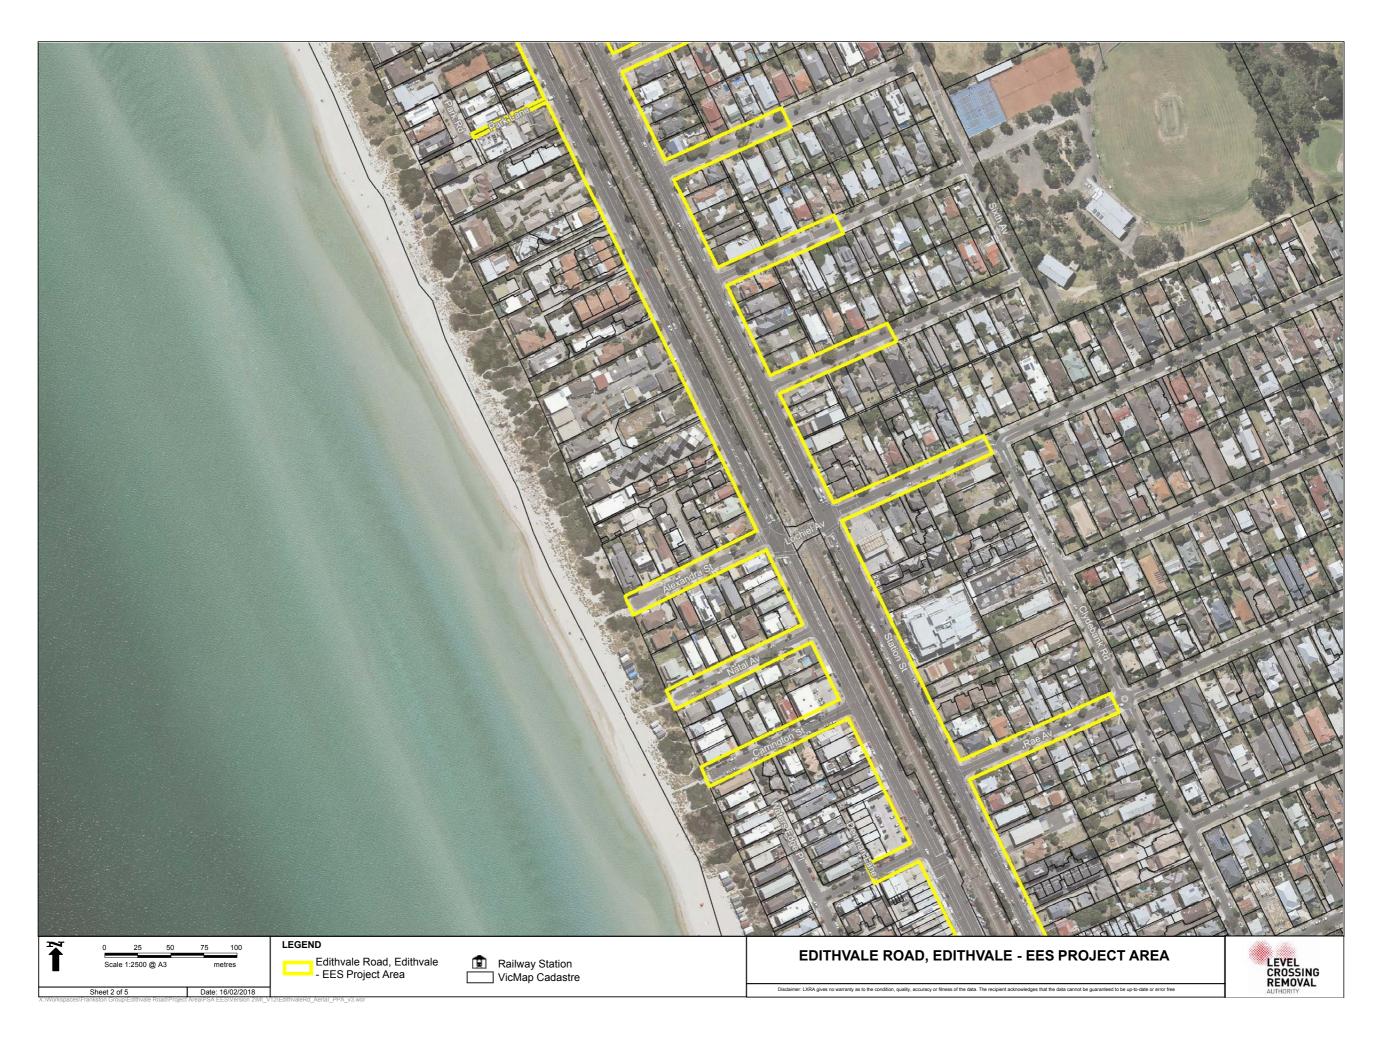

## **ATTACHMENT VI:** MAP BOOK

| SECTION                              | PAGE  |
|--------------------------------------|-------|
|                                      |       |
| Edithvale and Bonbeach project areas |       |
| Regional context                     | VI.2  |
| Edithvale project area               |       |
| Regional context                     | VI.3  |
| Aerial                               | VI.4  |
| Cadastre                             | VI.10 |
| Planning zones                       | VI.16 |
| Planning overlays                    | VI.22 |
| Design                               | VI.28 |