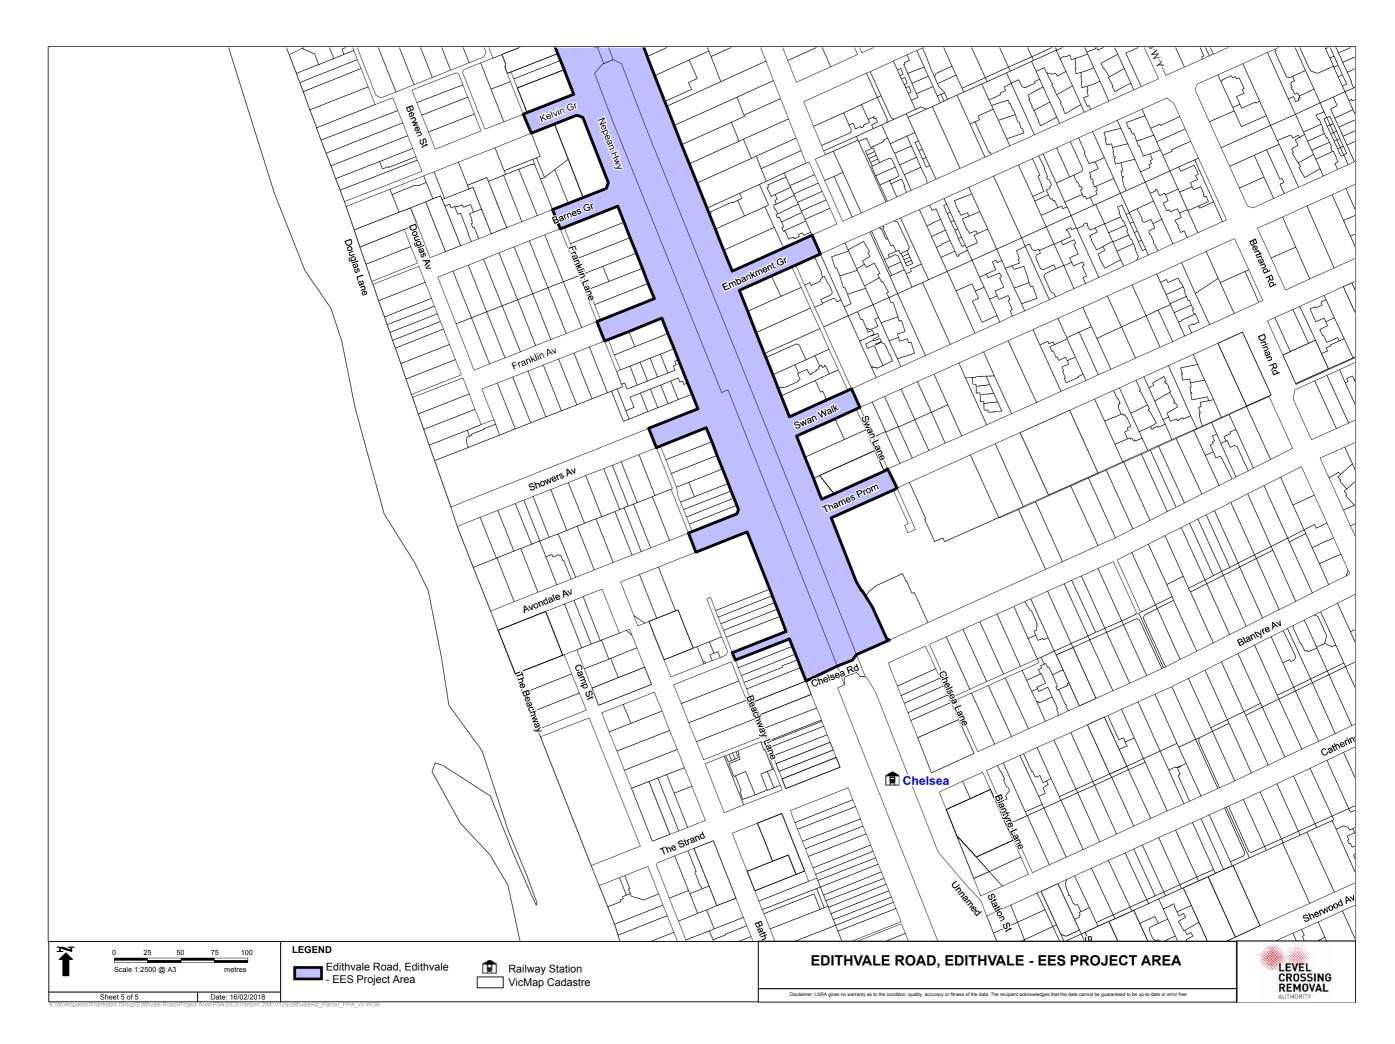

## **ATTACHMENT VI:** MAP BOOK

| SECTION                              | PAGE  |
|--------------------------------------|-------|
|                                      |       |
| Edithvale and Bonbeach project areas |       |
| Regional context                     | VI.2  |
| Edithvale project area               |       |
| Regional context                     | VI.3  |
| Aerial                               | VI.4  |
| Cadastre                             | VI.10 |
| Planning zones                       | VI.16 |
| Planning overlays                    | VI.22 |
| Design                               | VI.28 |