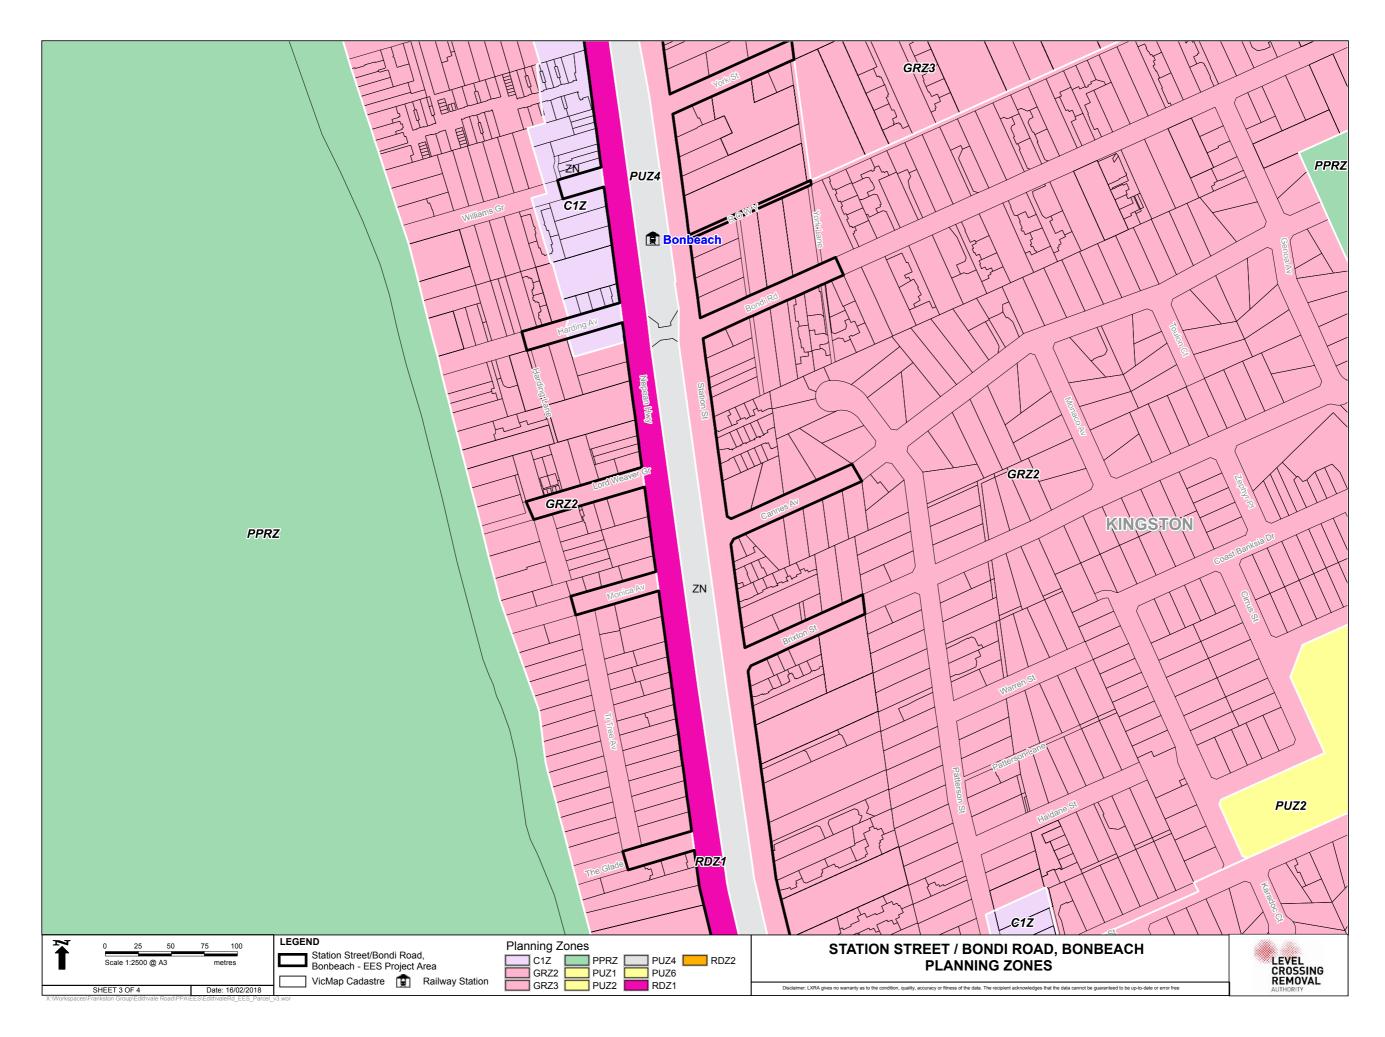

## **ATTACHMENT VI:** MAP BOOK

| SECTION                              | PAGE  |
|--------------------------------------|-------|
|                                      |       |
| Edithvale and Bonbeach project areas |       |
| Regional context                     | VI.2  |
| Edithvale project area               |       |
| Regional context                     | VI.3  |
| Aerial                               | VI.4  |
| Cadastre                             | VI.10 |
| Planning zones                       | VI.16 |
| Planning overlays                    | VI.22 |
| Design                               | VI.28 |

| SECTION                | PAGE  |
|------------------------|-------|
|                        |       |
| Bonbeach project area  |       |
| Regional context       | VI.32 |
| Aerial                 | VI.33 |
| Cadastre               | VI.38 |
| Planning zones         | VI.43 |
| Planning overlays      | VI.48 |
| Design                 | VI.53 |
| Figures from Chapter 7 | VI.57 |