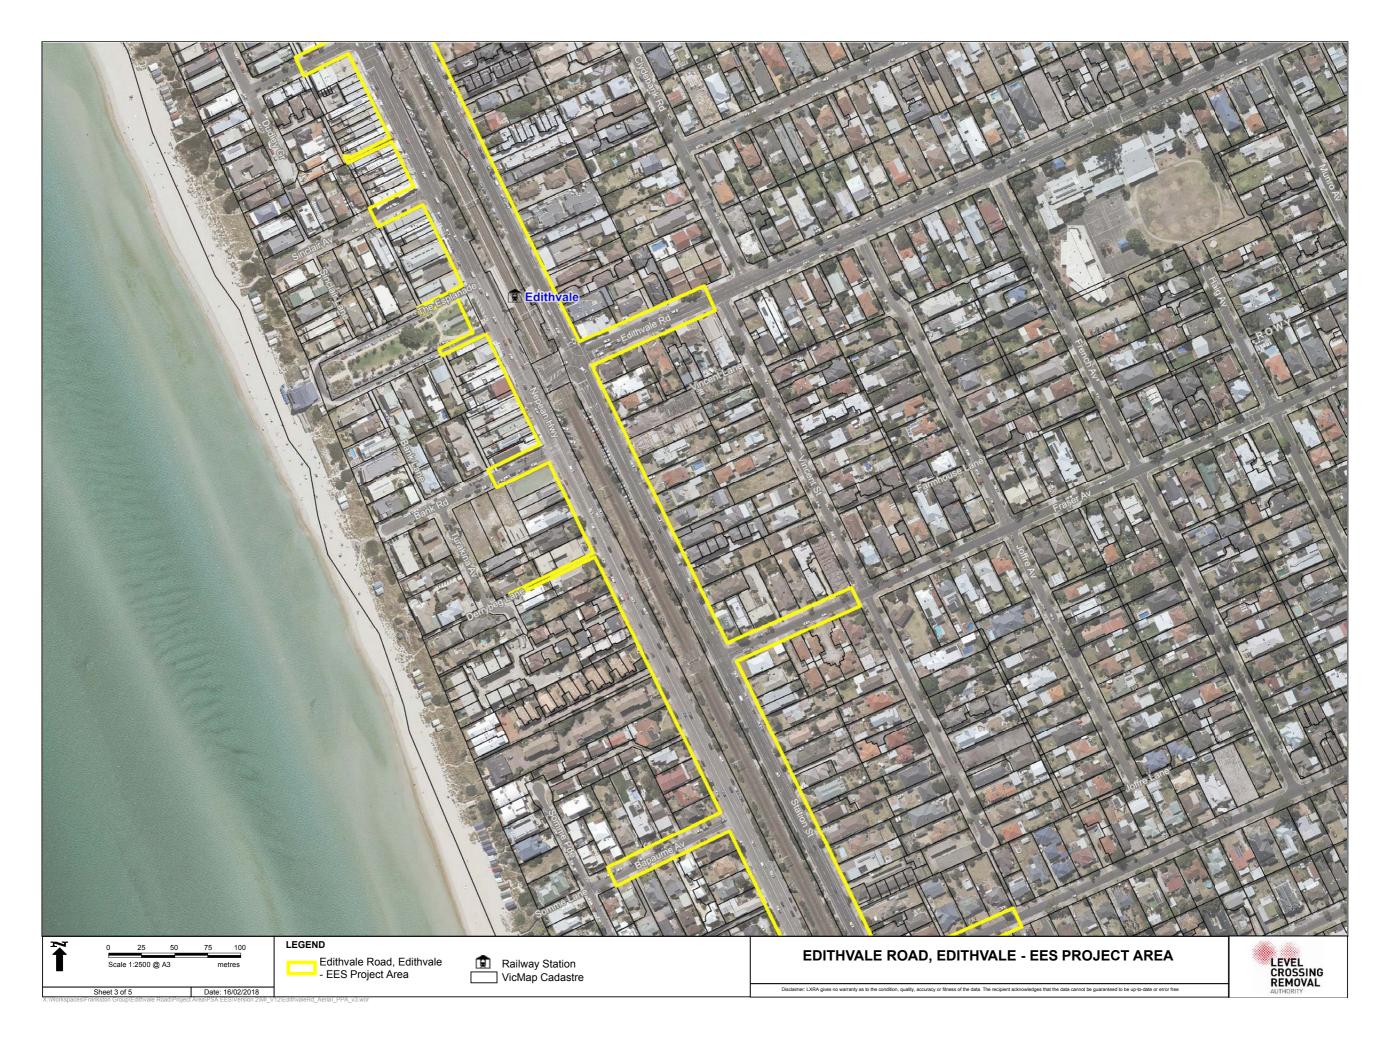

## **ATTACHMENT VI:** MAP BOOK

| SECTION                              | PAGE  |
|--------------------------------------|-------|
|                                      |       |
| Edithvale and Bonbeach project areas |       |
| Regional context                     | VI.2  |
| Edithvale project area               |       |
| Regional context                     | VI.3  |
| Aerial                               | VI.4  |
| Cadastre                             | VI.10 |
| Planning zones                       | VI.16 |
| Planning overlays                    | VI.22 |
| Design                               | VI.28 |