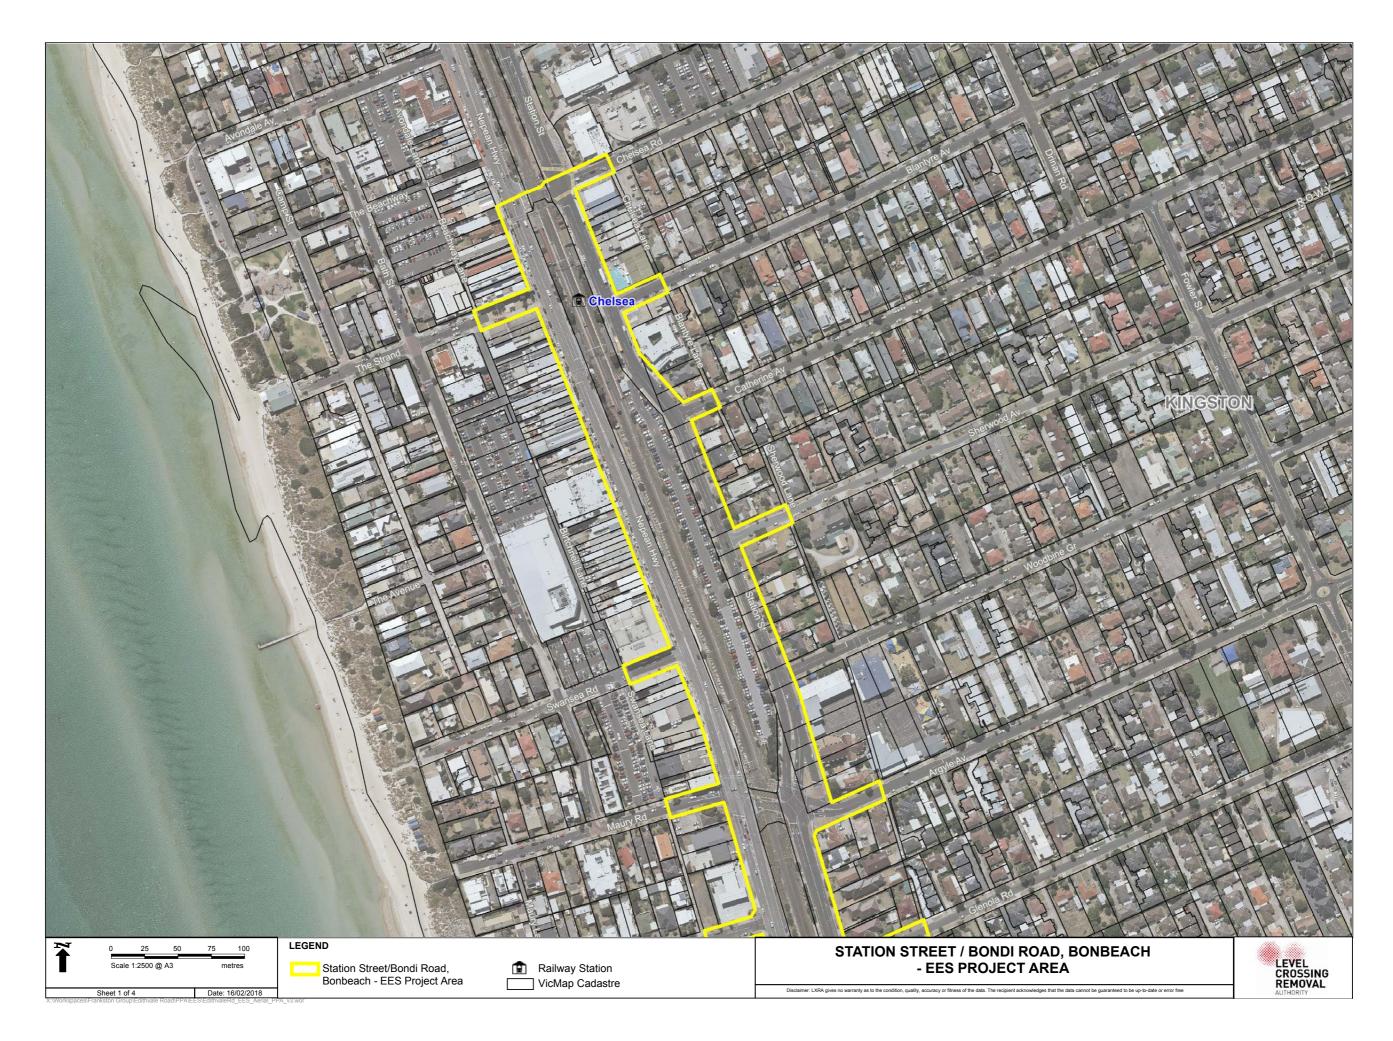

| SECTION                | PAGE  |
|------------------------|-------|
|                        |       |
| Bonbeach project area  |       |
| Regional context       | VI.32 |
| Aerial                 | VI.33 |
| Cadastre               | VI.38 |
| Planning zones         | VI.43 |
| Planning overlays      | VI.48 |
| Design                 | VI.53 |
| Figures from Chapter 7 | VI.57 |