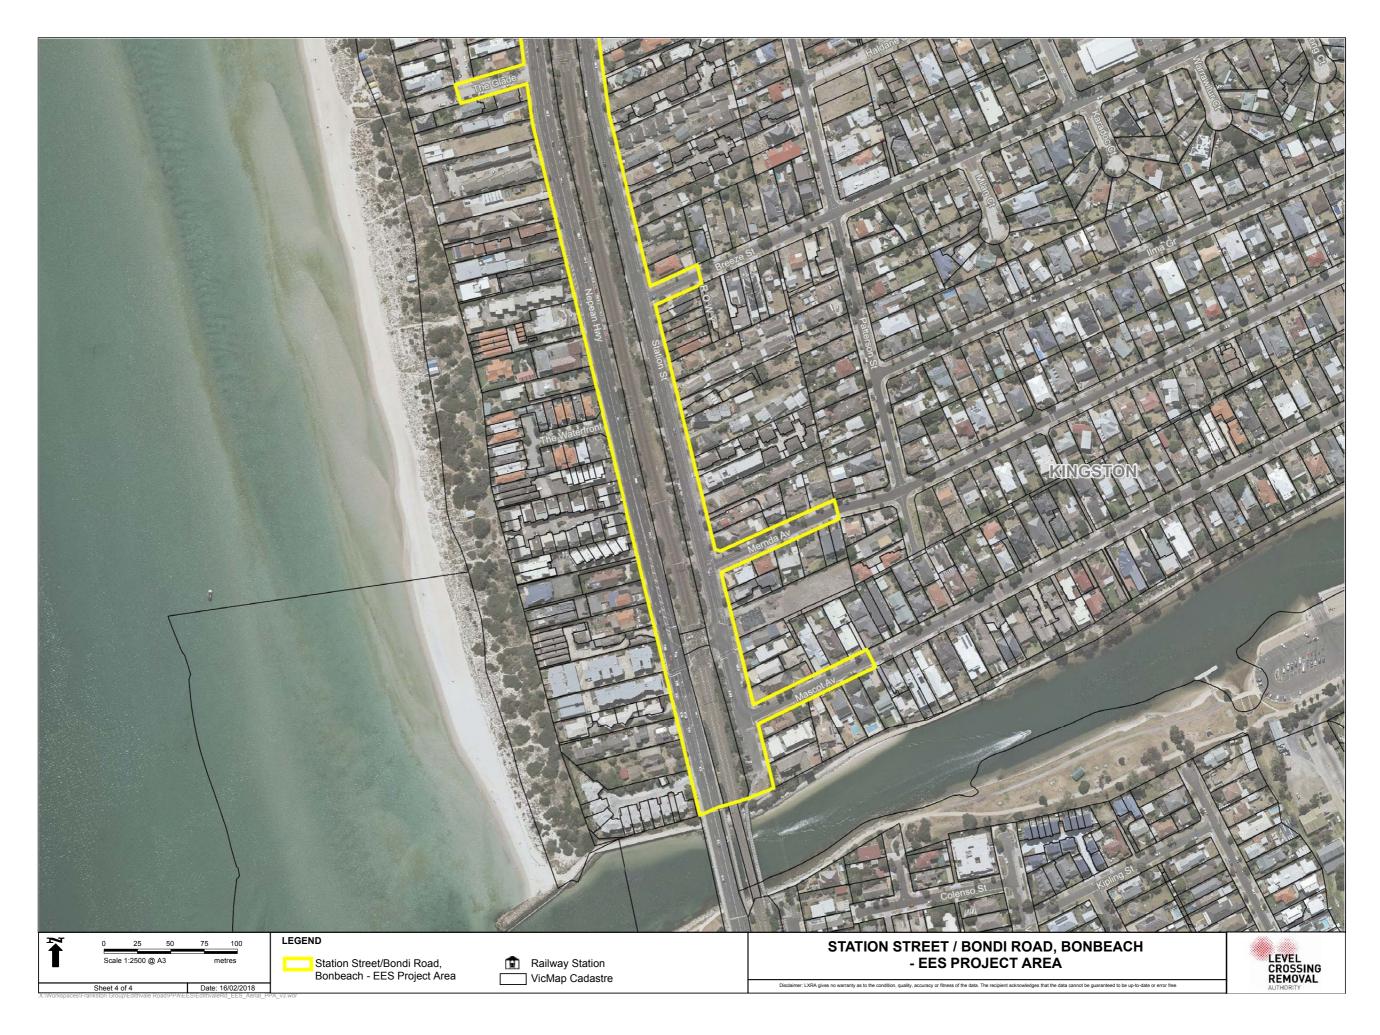

| SECTION                | PAGE  |
|------------------------|-------|
|                        |       |
| Bonbeach project area  |       |
| Regional context       | VI.32 |
| Aerial                 | VI.33 |
| Cadastre               | VI.38 |
| Planning zones         | VI.43 |
| Planning overlays      | VI.48 |
| Design                 | VI.53 |
| Figures from Chapter 7 | VI.57 |