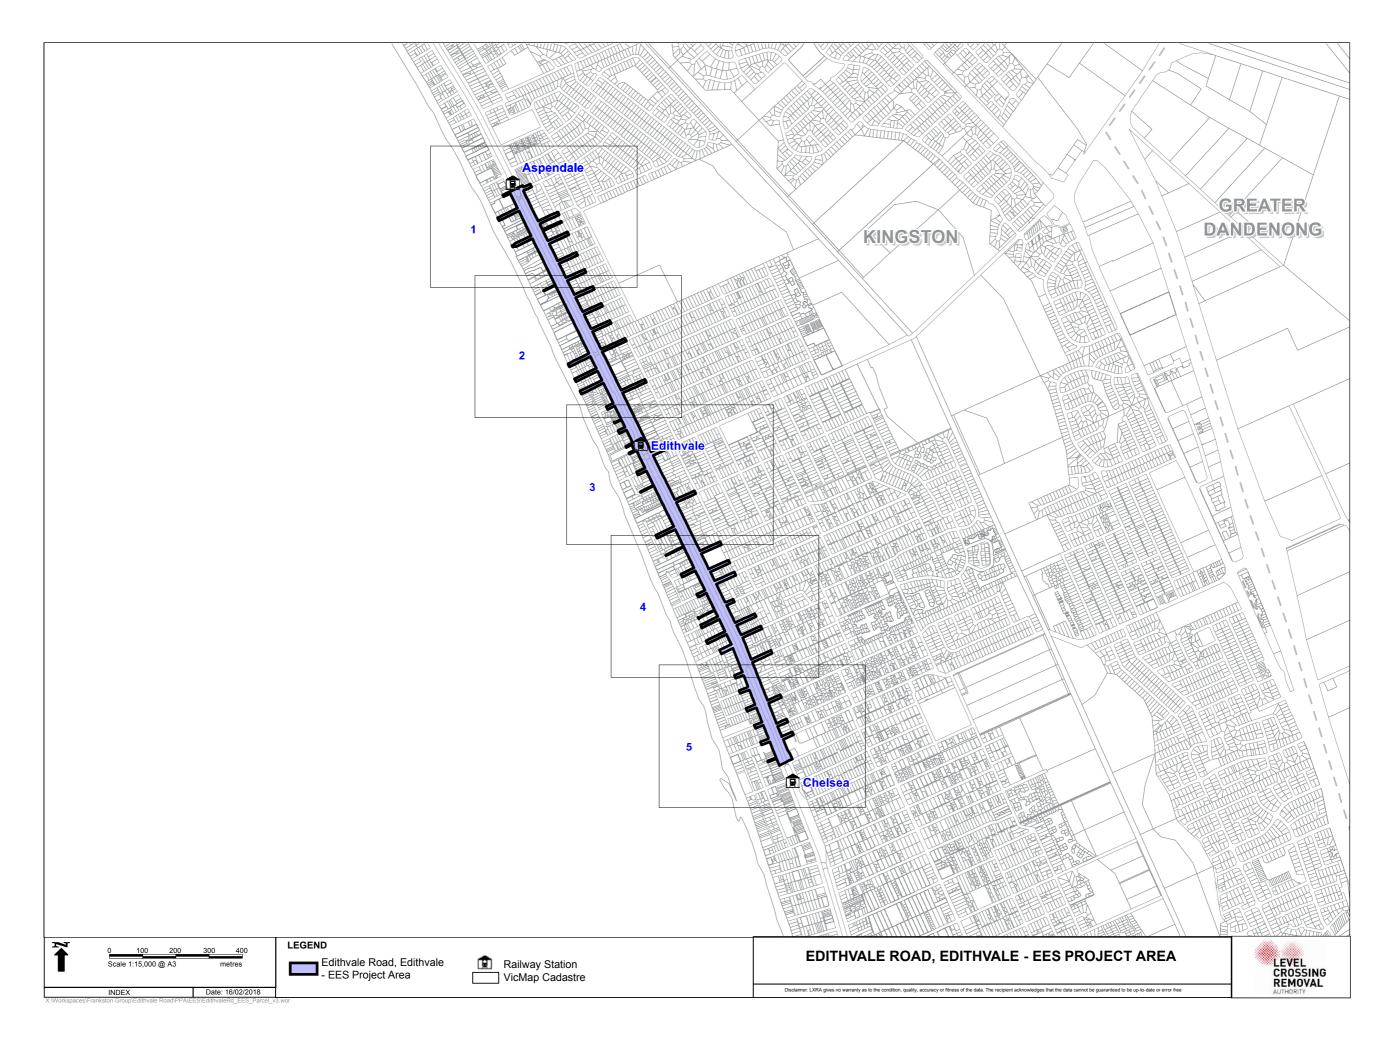

## **ATTACHMENT VI:** MAP BOOK

| SECTION                              | PAGE  |
|--------------------------------------|-------|
|                                      |       |
| Edithvale and Bonbeach project areas |       |
| Regional context                     | VI.2  |
| Edithvale project area               |       |
| Regional context                     | VI.3  |
| Aerial                               | VI.4  |
| Cadastre                             | VI.10 |
| Planning zones                       | VI.16 |
| Planning overlays                    | VI.22 |
| Design                               | VI.28 |