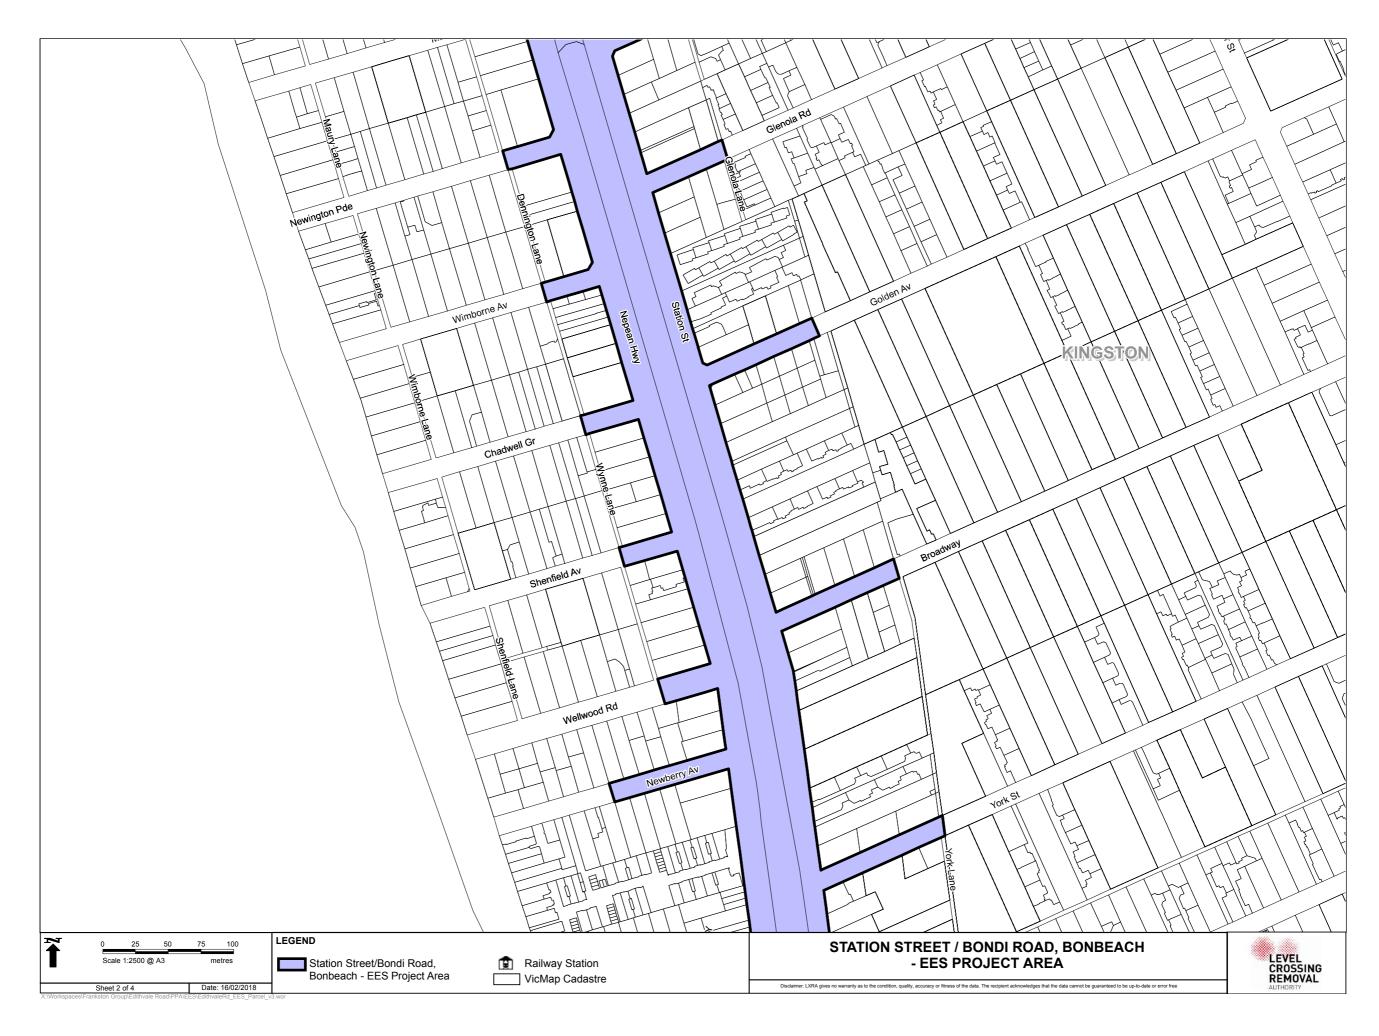

| SECTION                | PAGE  |
|------------------------|-------|
|                        |       |
| Bonbeach project area  |       |
| Regional context       | VI.32 |
| Aerial                 | VI.33 |
| Cadastre               | VI.38 |
| Planning zones         | VI.43 |
| Planning overlays      | VI.48 |
| Design                 | VI.53 |
| Figures from Chapter 7 | VI.57 |