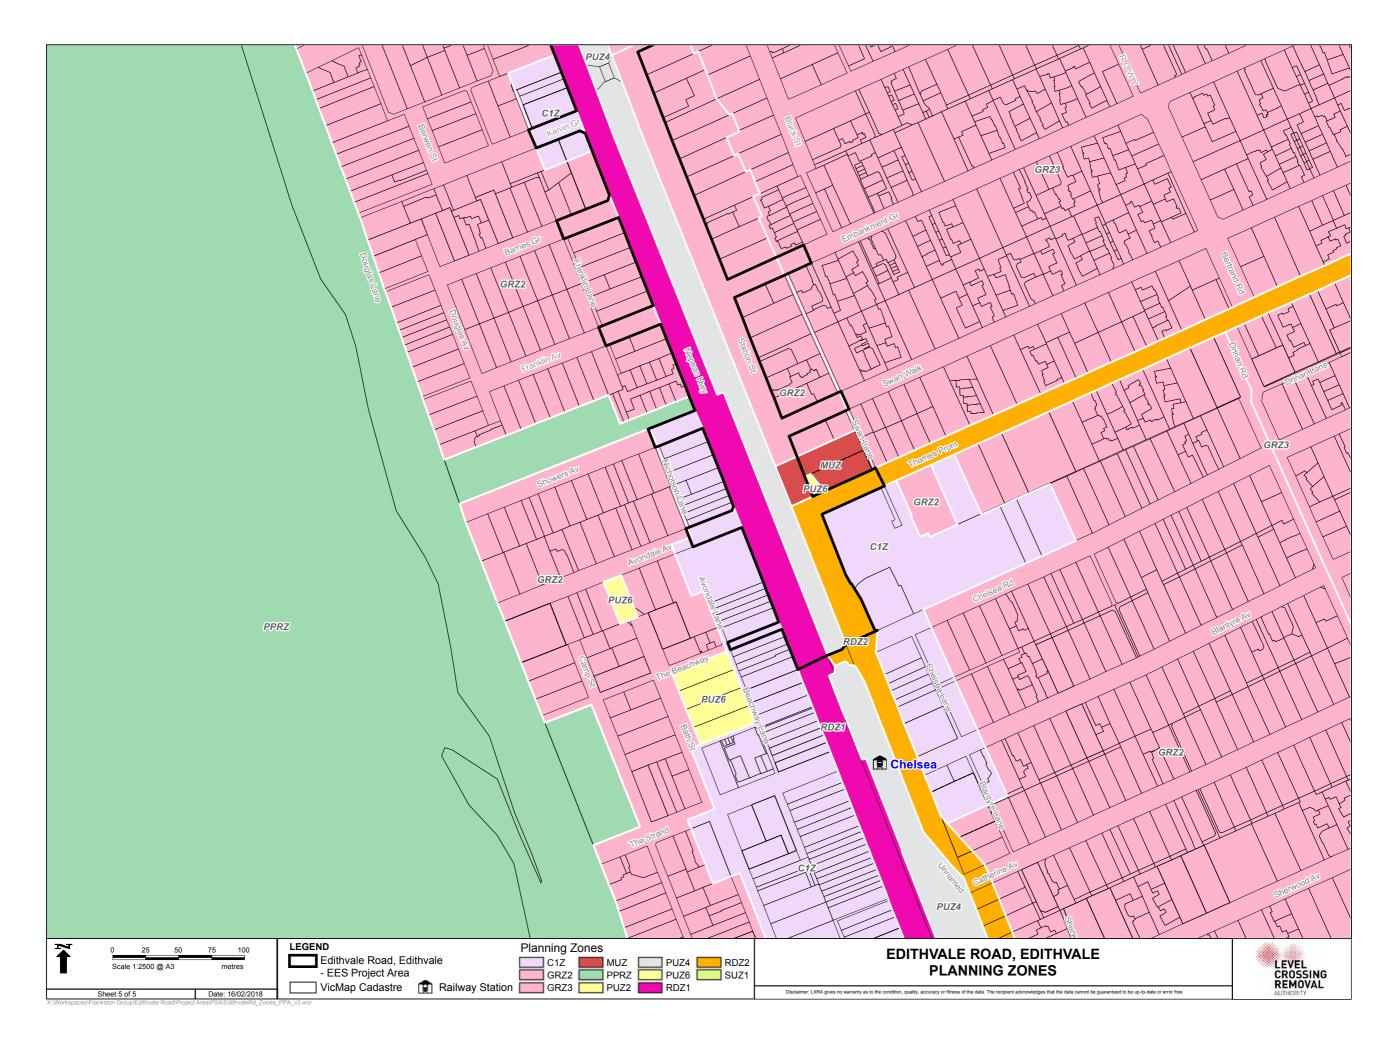

## **ATTACHMENT VI:** MAP BOOK

| SECTION                              | PAGE  |
|--------------------------------------|-------|
|                                      |       |
| Edithvale and Bonbeach project areas |       |
| Regional context                     | VI.2  |
| Edithvale project area               |       |
| Regional context                     | VI.3  |
| Aerial                               | VI.4  |
| Cadastre                             | VI.10 |
| Planning zones                       | VI.16 |
| Planning overlays                    | VI.22 |
| Design                               | VI.28 |