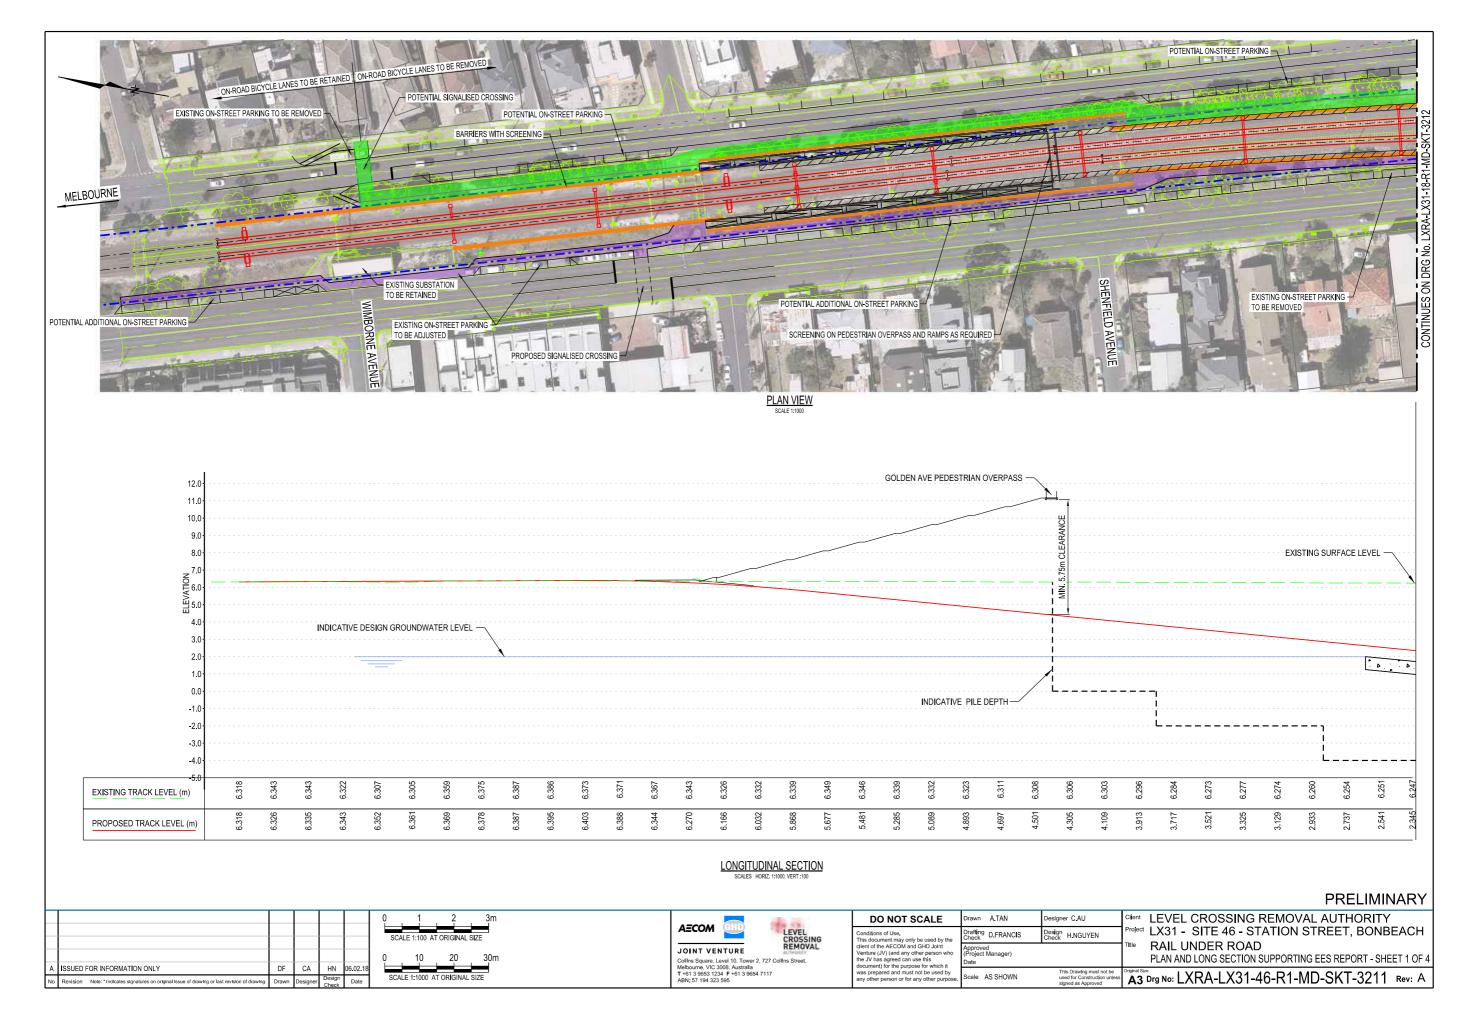

| PRELIMINARY                                                                |
|----------------------------------------------------------------------------|
| VEL CROSSING REMOVAL AUTHORITY<br>31 - SITE 18 - EDITHVALE ROAD, EDITHVALE |
| AIL UNDER ROAD<br>AN AND LONG SECTION SUPPORTING EES REPORT - SHEET 1 OF 4 |
| NO: LXRA-LX31-18-R1-MD-SKT-3041 Rev: A                                     |

PROPOSED BG TRACK PROPOSED UNDERGROUND RAIL SIGNALLING & POWER SERVICES PROPOSED SHARED USE PATH PROPOSED RAIL PLATFORM PROPOSED DECK FOR ROAD BRIDGE DECK FOR CAR PARKING, STATION, CONCOURSE AND / OR DEVELOPMENT PROPOSED RETAINING WALL EXISTING FEATURE SURVEY EXISTING CADASTRAL BOUNDARY PROPOSED EASEMENT VICTRACK RAIL RESERVE BOUNDARY PROPOSED SIGNAL OVERHEAD WIRING SINGLE MAST OVERHEAD WIRING GANTRY PROPOSED FENCE CONCRETE BARRIER - MEDIUM CONTAINMENT (WITH FENCE/SCREEN)