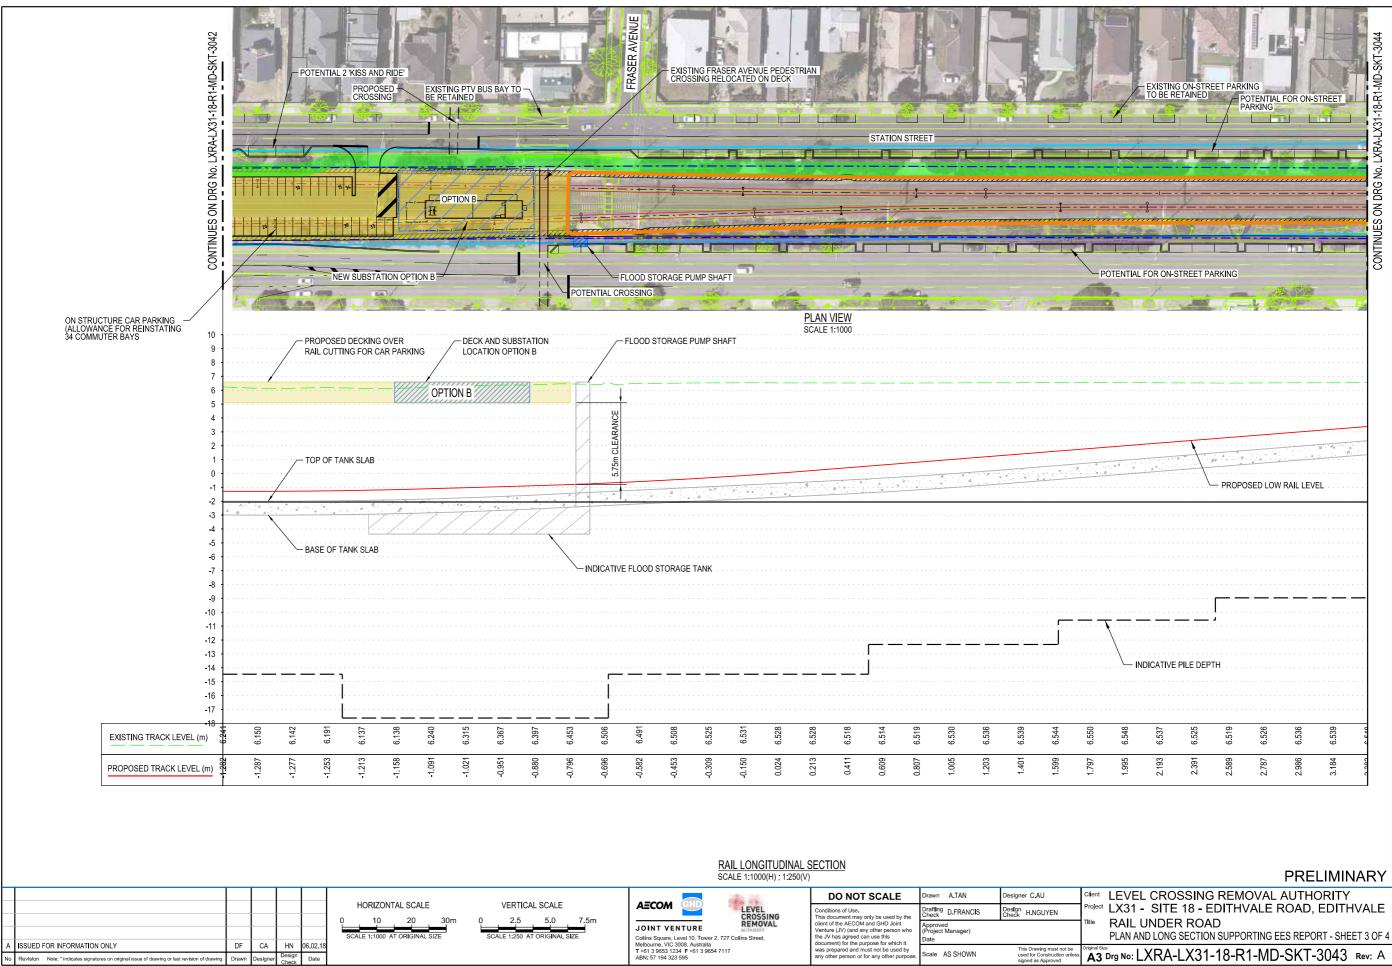

----------------------|-------|
|                        |       |
| Bonbeach project area  |       |
| Regional context       | VI.32 |
| Aerial                 | VI.33 |
| Cadastre               | VI.38 |
| Planning zones         | VI.43 |
| Planning overlays      | VI.48 |
| Design                 | VI.53 |
| Figures from Chapter 7 | VI.57 |























































| PRELIMINARY                                                                |
|----------------------------------------------------------------------------|
| VEL CROSSING REMOVAL AUTHORITY<br>31 - SITE 18 - EDITHVALE ROAD, EDITHVALE |
| AIL UNDER ROAD<br>AN AND LONG SECTION SUPPORTING EES REPORT - SHEET 1 OF 4 |
| NO: LXRA-LX31-18-R1-MD-SKT-3041 Rev: A                                     |

























































PROPOSED BG TRACK PROPOSED UNDERGROUND RAIL SIGNALLING & POWER SERVICES PROPOSED SHARED USE PATH PROPOSED RAIL PLATFORM PROPOSED DECK FOR ROAD BRIDGE DECK FOR CAR PARKING, STATION, CONCOURSE AND / OR DEVELOPMENT PROPOSED RETAINING WALL EXISTING FEATURE SURVEY EXISTING CADASTRAL BOUNDARY PROPOSED EASEMENT VICTRACK RAIL RESERVE BOUNDARY PROPOSED SIGNAL OVERHEAD WIRING SINGLE MAST OVERHEAD WIRING GANTRY PROPOSED FENCE CONCRETE BARRIER - MEDIUM CONTAINMENT (WITH FENCE/SCREEN)

## PRELIMINARY

Cilent LEVEL CROSSING REMOVAL AUTHORITY roject LX31 - SITE 46 - STATION STREET, BONBEACH PLAN AND LONG SECTION SUPPORTING EES REPORT - SHEET 4 OF 4 A3 Drg No: LXRA-LX31-46-R1-MD-SKT-3214 Rev: A





Graphics showing inferred fill/CASS exceedance/sand/s