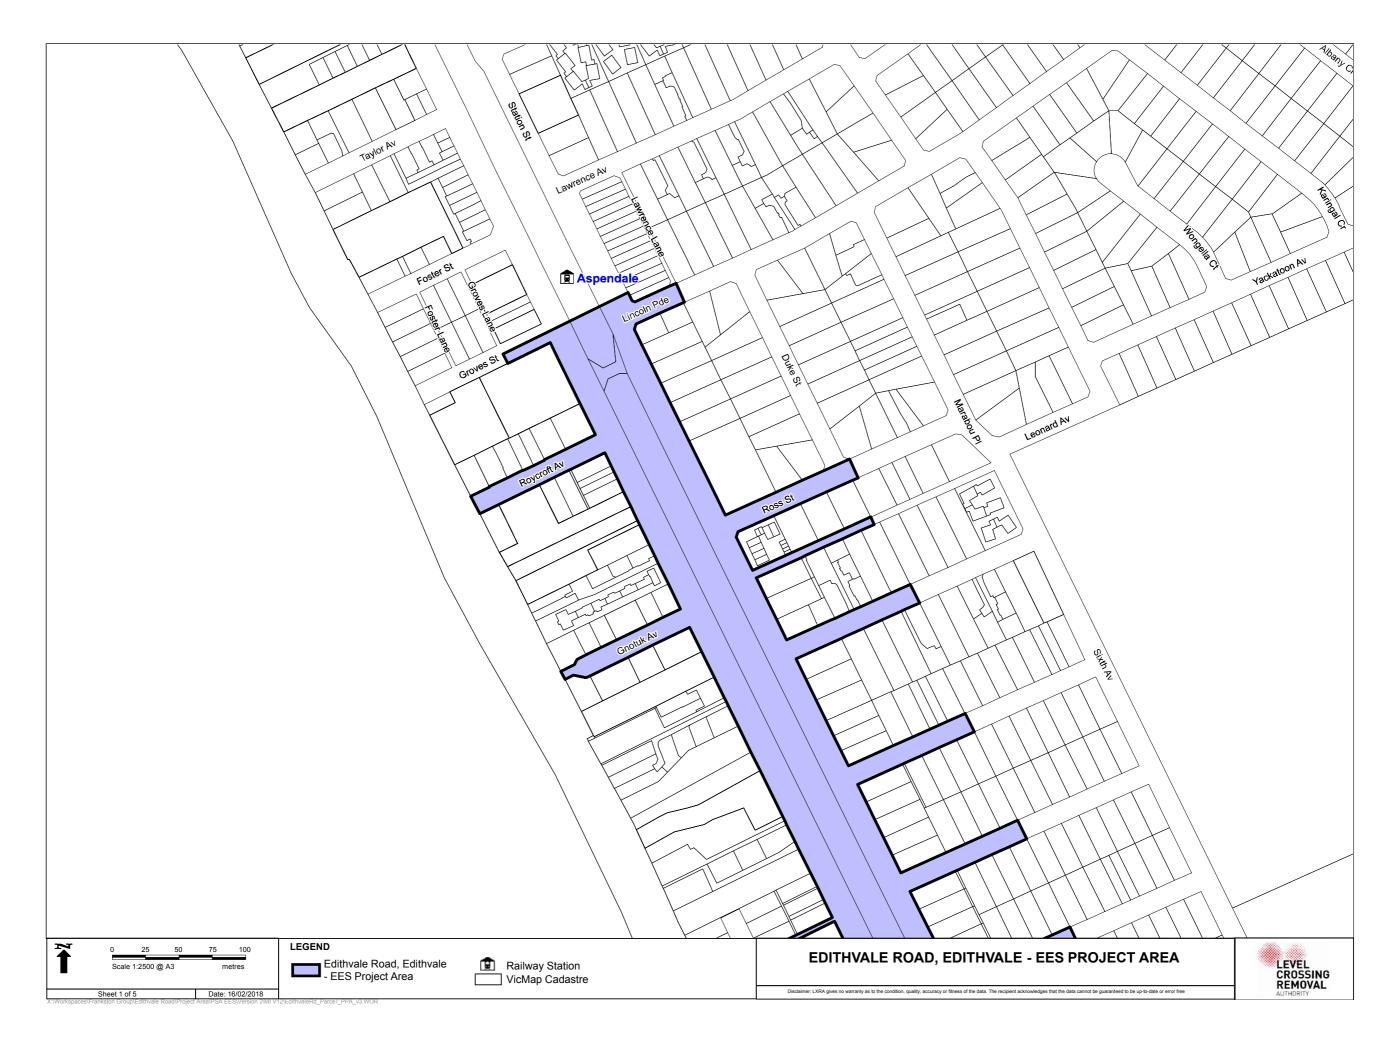

## **ATTACHMENT VI:** MAP BOOK

| SECTION                              | PAGE  |
|--------------------------------------|-------|
|                                      |       |
| Edithvale and Bonbeach project areas |       |
| Regional context                     | VI.2  |
| Edithvale project area               |       |
| Regional context                     | VI.3  |
| Aerial                               | VI.4  |
| Cadastre                             | VI.10 |
| Planning zones                       | VI.16 |
| Planning overlays                    | VI.22 |
| Design                               | VI.28 |