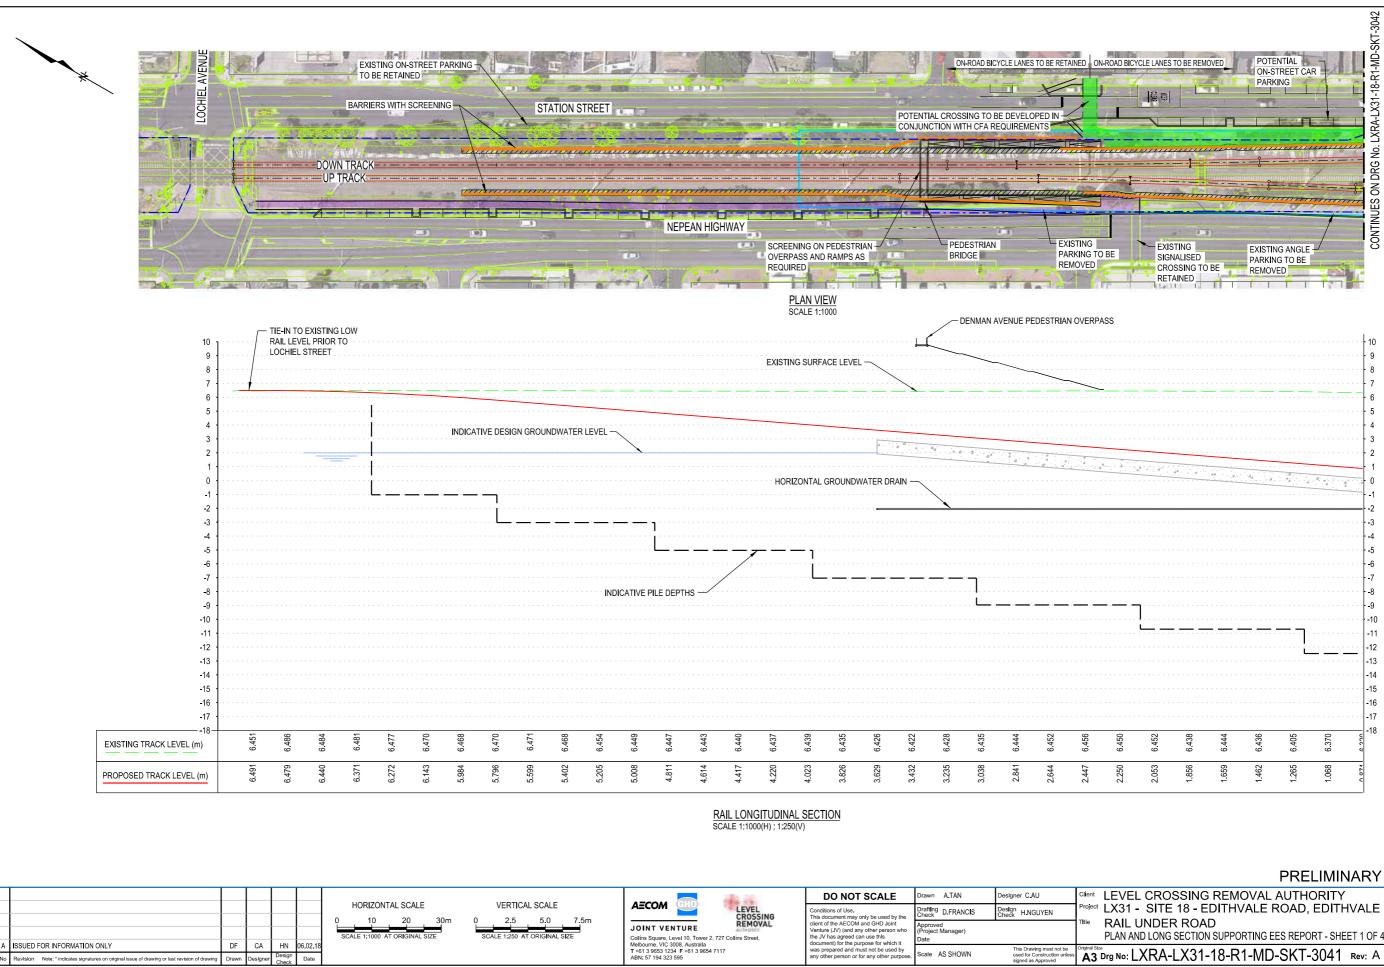

| PRELIMINARY                                                                |
|----------------------------------------------------------------------------|
| VEL CROSSING REMOVAL AUTHORITY<br>31 - SITE 18 - EDITHVALE ROAD, EDITHVALE |
| AIL UNDER ROAD<br>AN AND LONG SECTION SUPPORTING EES REPORT - SHEET 1 OF 4 |
| NO: LXRA-LX31-18-R1-MD-SKT-3041 Rev: A                                     |

PROPOSED BG TRACK PROPOSED UNDERGROUND RAIL SIGNALLING & POWER SERVICES PROPOSED SHARED USE PATH PROPOSED RAIL PLATFORM PROPOSED DECK FOR ROAD BRIDGE DECK FOR CAR PARKING, STATION, CONCOURSE AND / OR DEVELOPMENT PROPOSED RETAINING WALL EXISTING FEATURE SURVEY EXISTING CADASTRAL BOUNDARY PROPOSED EASEMENT VICTRACK RAIL RESERVE BOUNDARY PROPOSED SIGNAL OVERHEAD WIRING SINGLE MAST OVERHEAD WIRING GANTRY PROPOSED FENCE CONCRETE BARRIER - MEDIUM CONTAINMENT (WITH FENCE/SCREEN)