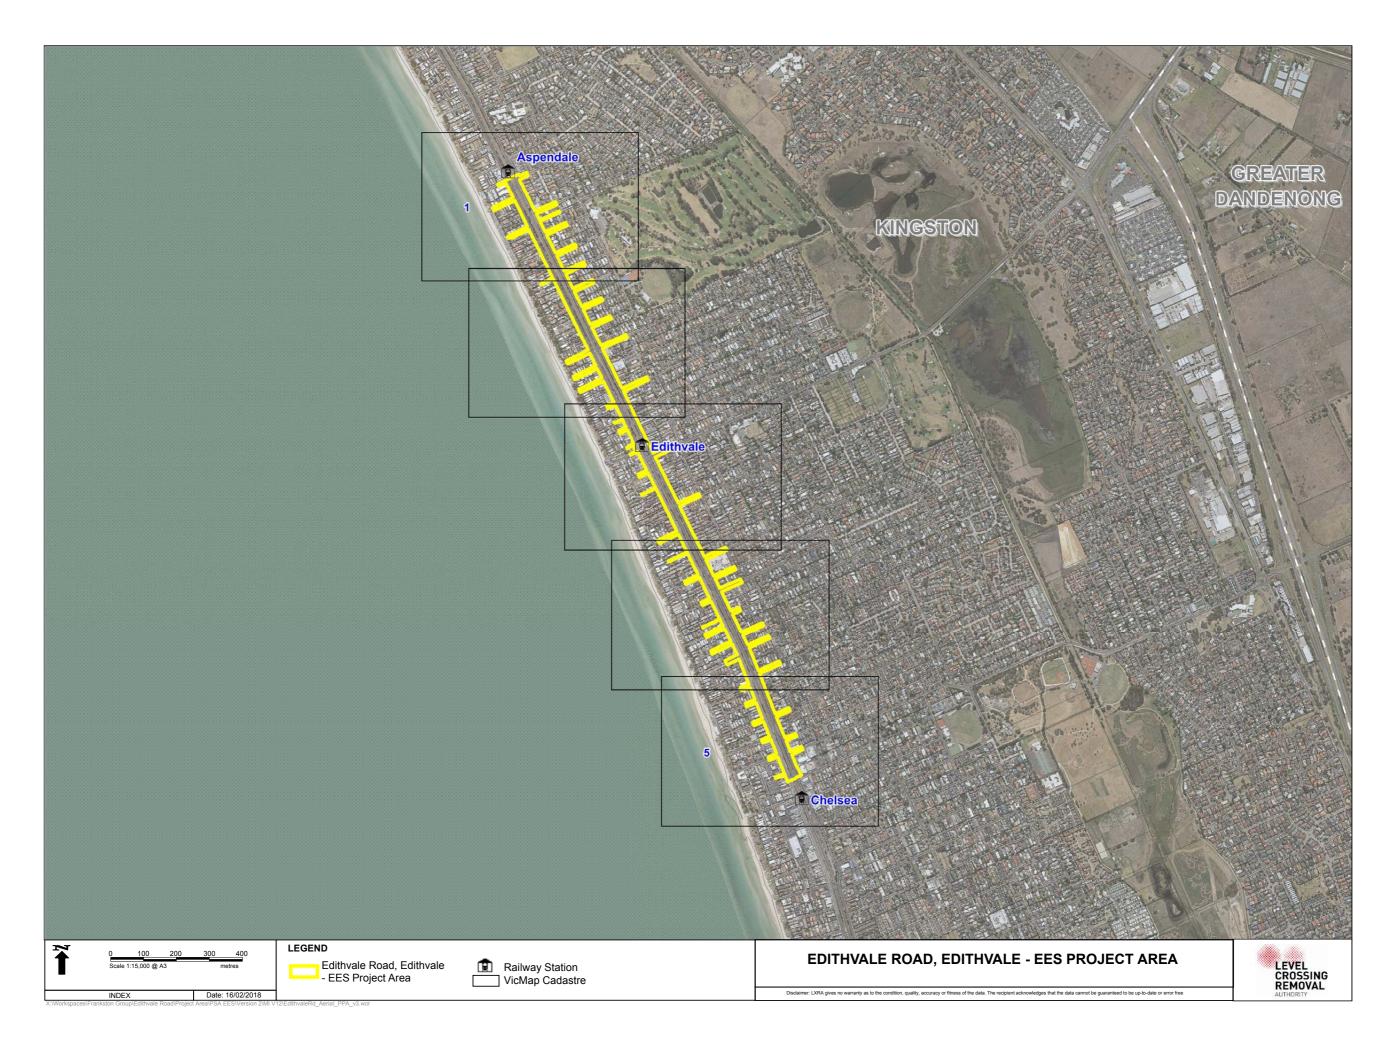

## **ATTACHMENT VI:** MAP BOOK

| SECTION                              | PAGE  |
|--------------------------------------|-------|
|                                      |       |
| Edithvale and Bonbeach project areas |       |
| Regional context                     | VI.2  |
| Edithvale project area               |       |
| Regional context                     | VI.3  |
| Aerial                               | VI.4  |
| Cadastre                             | VI.10 |
| Planning zones                       | VI.16 |
| Planning overlays                    | VI.22 |
| Design                               | VI.28 |