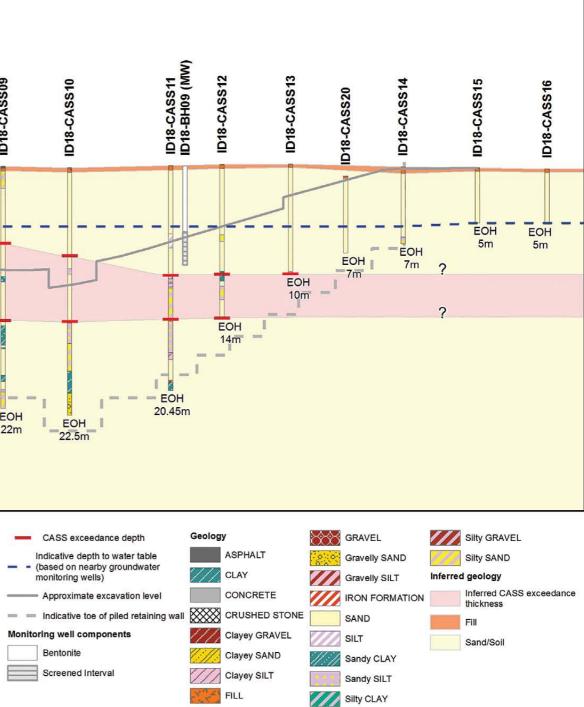

Graphics showing inferred fill/CASS exceedance/sand/soil are indicative only

Graphics showing inferred fill/CASS exceedance/sand/soil are indicative only

### Infe

| err | ed geology                         |
|-----|------------------------------------|
|     | Inferred CASS exceedance thickness |
|     | Fill                               |
|     | Sand/Soil                          |
|     |                                    |