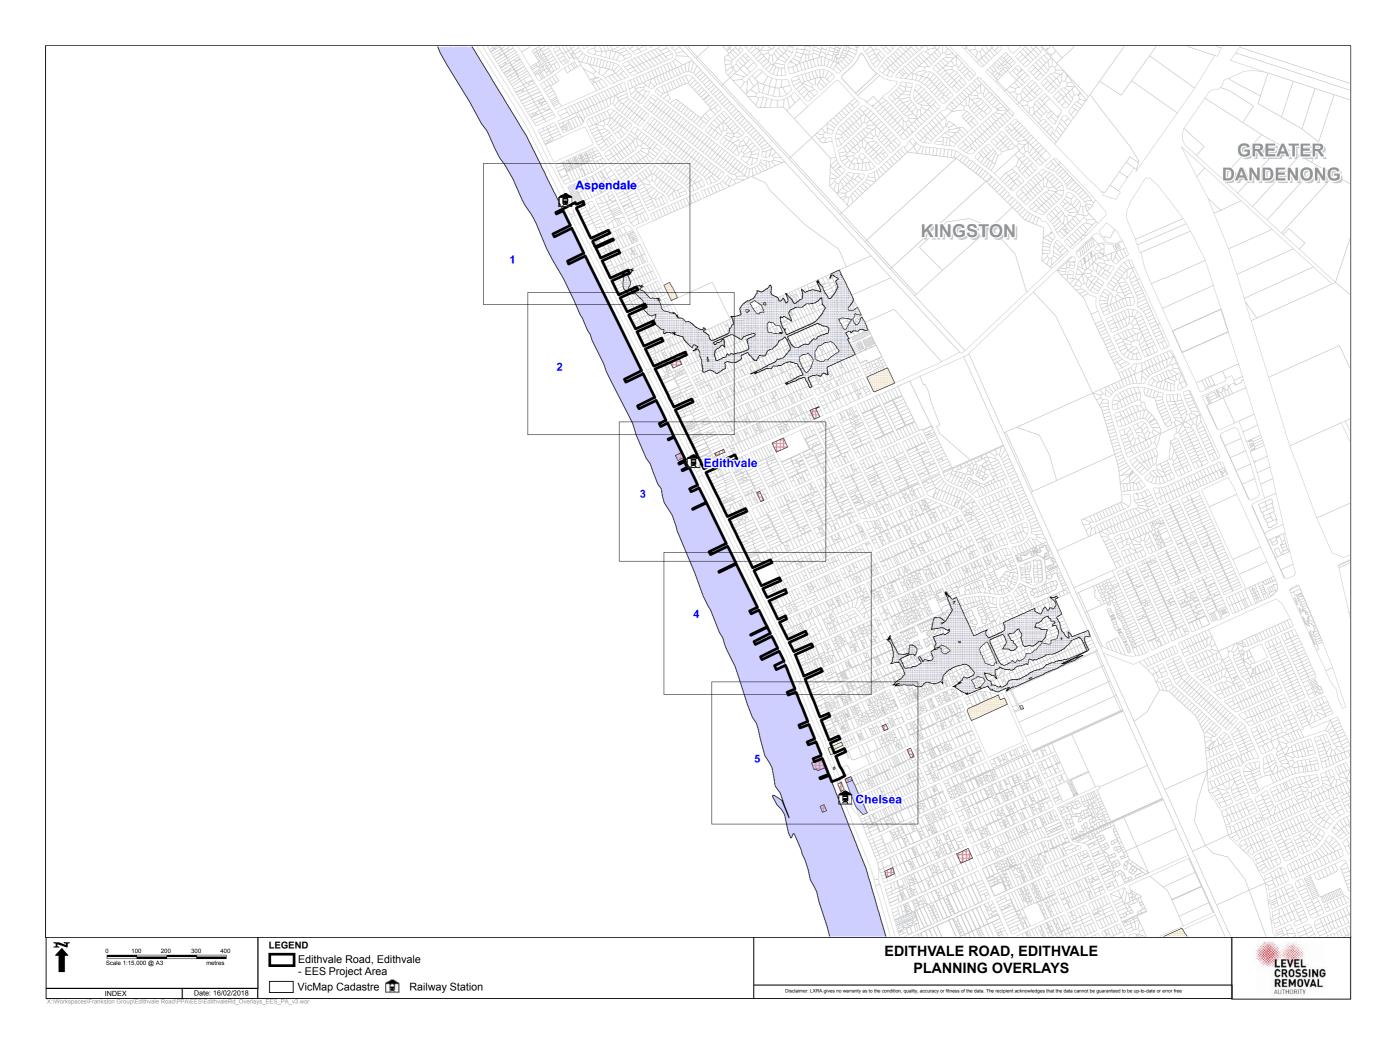

## **ATTACHMENT VI:** MAP BOOK

| SECTION                              | PAGE  |
|--------------------------------------|-------|
|                                      |       |
| Edithvale and Bonbeach project areas |       |
| Regional context                     | VI.2  |
| Edithvale project area               |       |
| Regional context                     | VI.3  |
| Aerial                               | VI.4  |
| Cadastre                             | VI.10 |
| Planning zones                       | VI.16 |
| Planning overlays                    | VI.22 |
| Design                               | VI.28 |