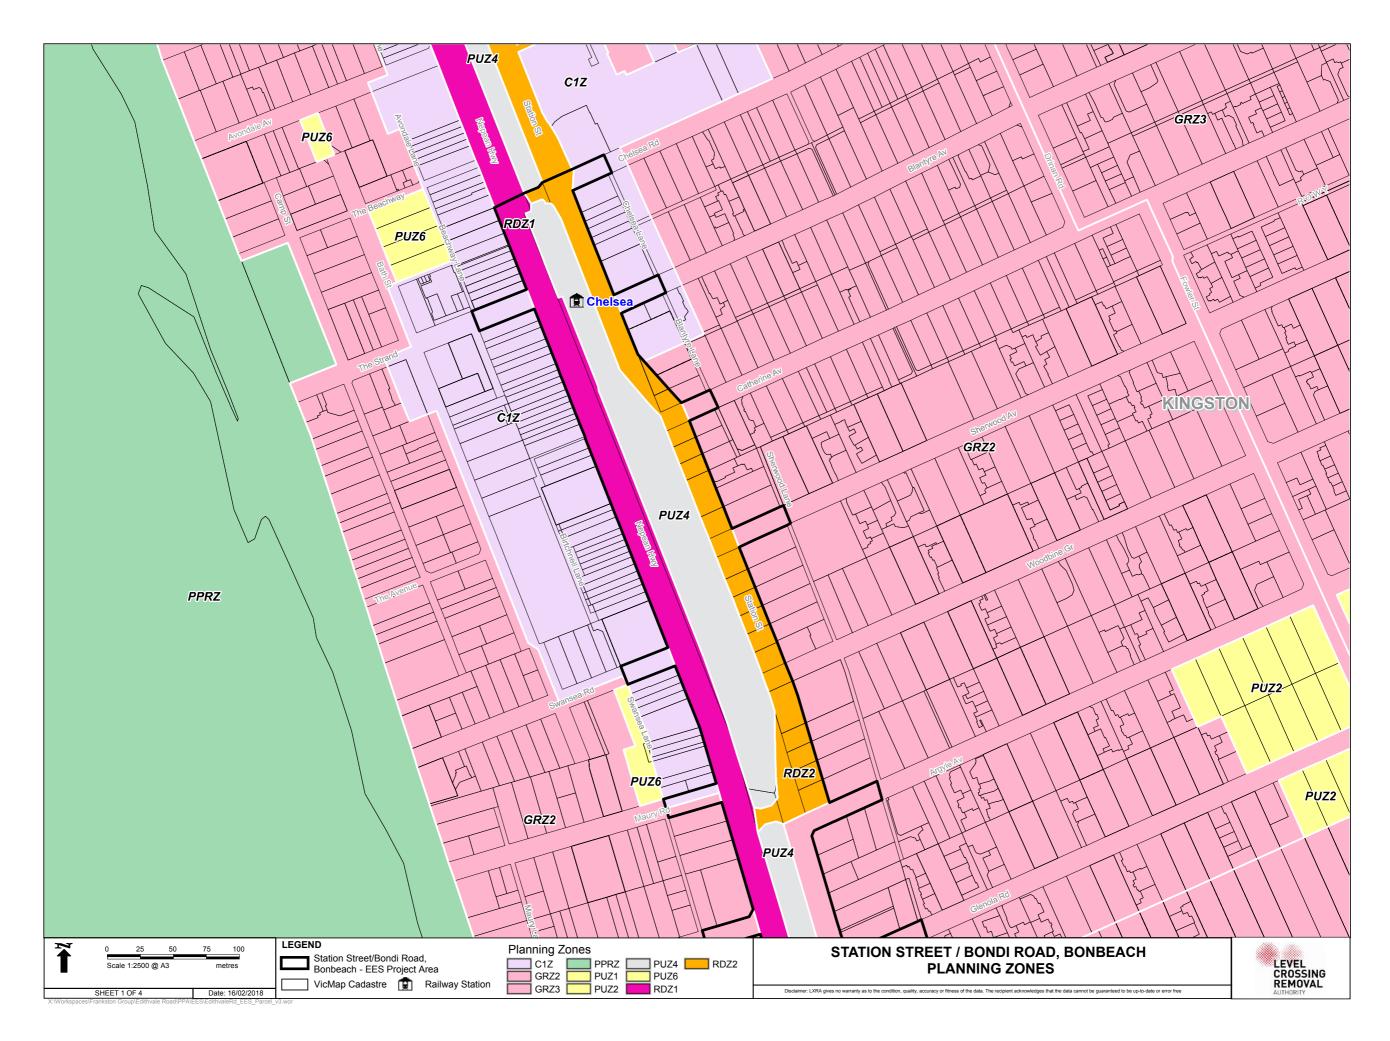

| SECTION                | PAGE  |
|------------------------|-------|
|                        |       |
| Bonbeach project area  |       |
| Regional context       | VI.32 |
| Aerial                 | VI.33 |
| Cadastre               | VI.38 |
| Planning zones         | VI.43 |
| Planning overlays      | VI.48 |
| Design                 | VI.53 |
| Figures from Chapter 7 | VI.57 |