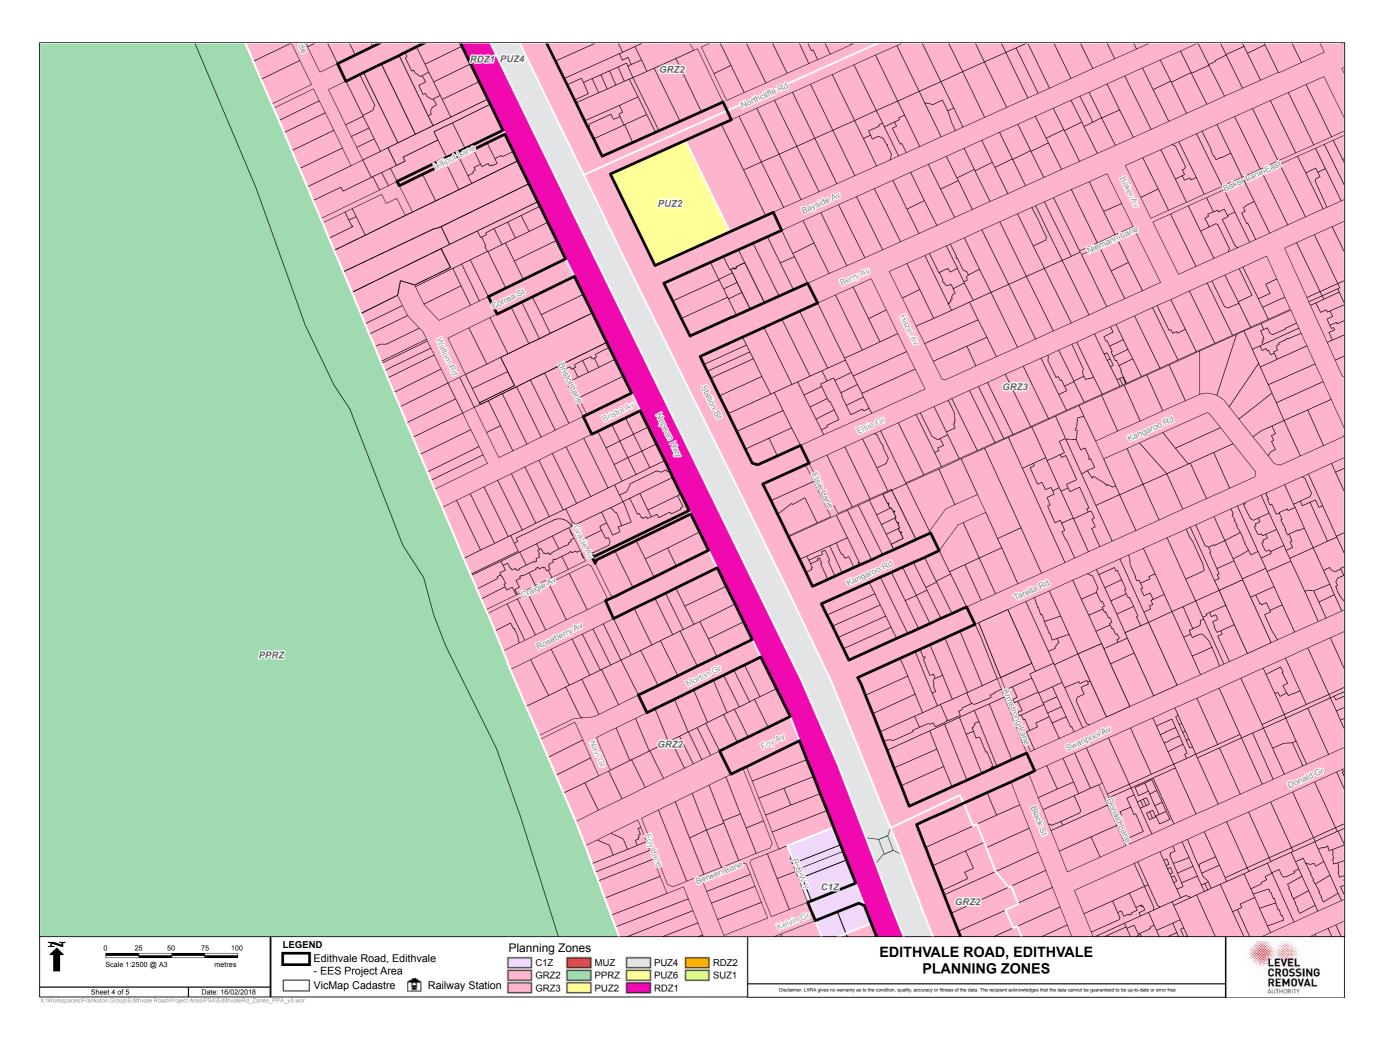

## **ATTACHMENT VI:** MAP BOOK

| SECTION                              | PAGE  |
|--------------------------------------|-------|
|                                      |       |
| Edithvale and Bonbeach project areas |       |
| Regional context                     | VI.2  |
| Edithvale project area               |       |
| Regional context                     | VI.3  |
| Aerial                               | VI.4  |
| Cadastre                             | VI.10 |
| Planning zones                       | VI.16 |
| Planning overlays                    | VI.22 |
| Design                               | VI.28 |