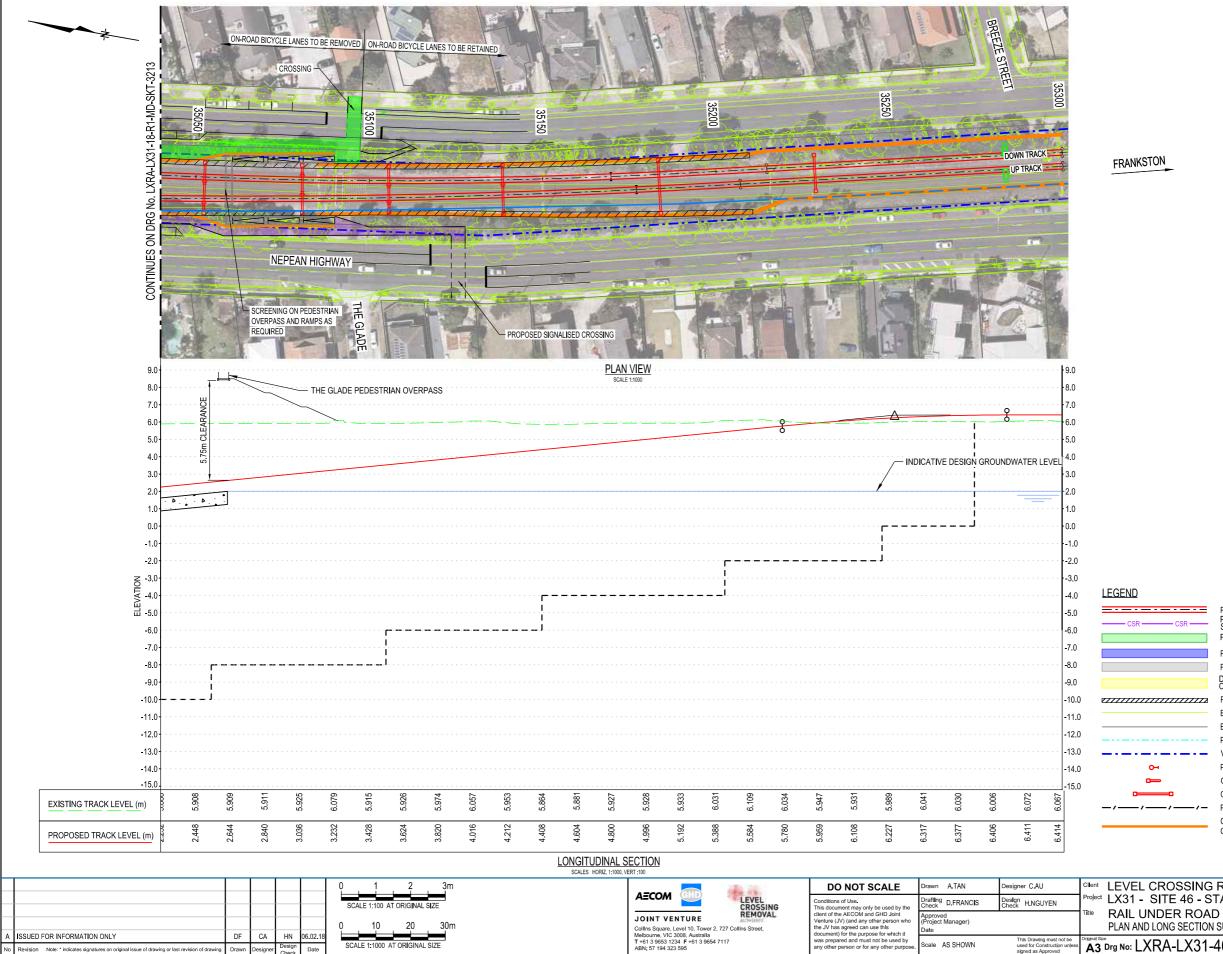

PROPOSED BG TRACK PROPOSED UNDERGROUND RAIL SIGNALLING & POWER SERVICES PROPOSED SHARED USE PATH PROPOSED RAIL PLATFORM PROPOSED DECK FOR ROAD BRIDGE DECK FOR CAR PARKING, STATION, CONCOURSE AND / OR DEVELOPMENT PROPOSED RETAINING WALL EXISTING FEATURE SURVEY EXISTING CADASTRAL BOUNDARY PROPOSED EASEMENT VICTRACK RAIL RESERVE BOUNDARY PROPOSED SIGNAL OVERHEAD WIRING SINGLE MAST OVERHEAD WIRING GANTRY PROPOSED FENCE CONCRETE BARRIER - MEDIUM CONTAINMENT (WITH FENCE/SCREEN)