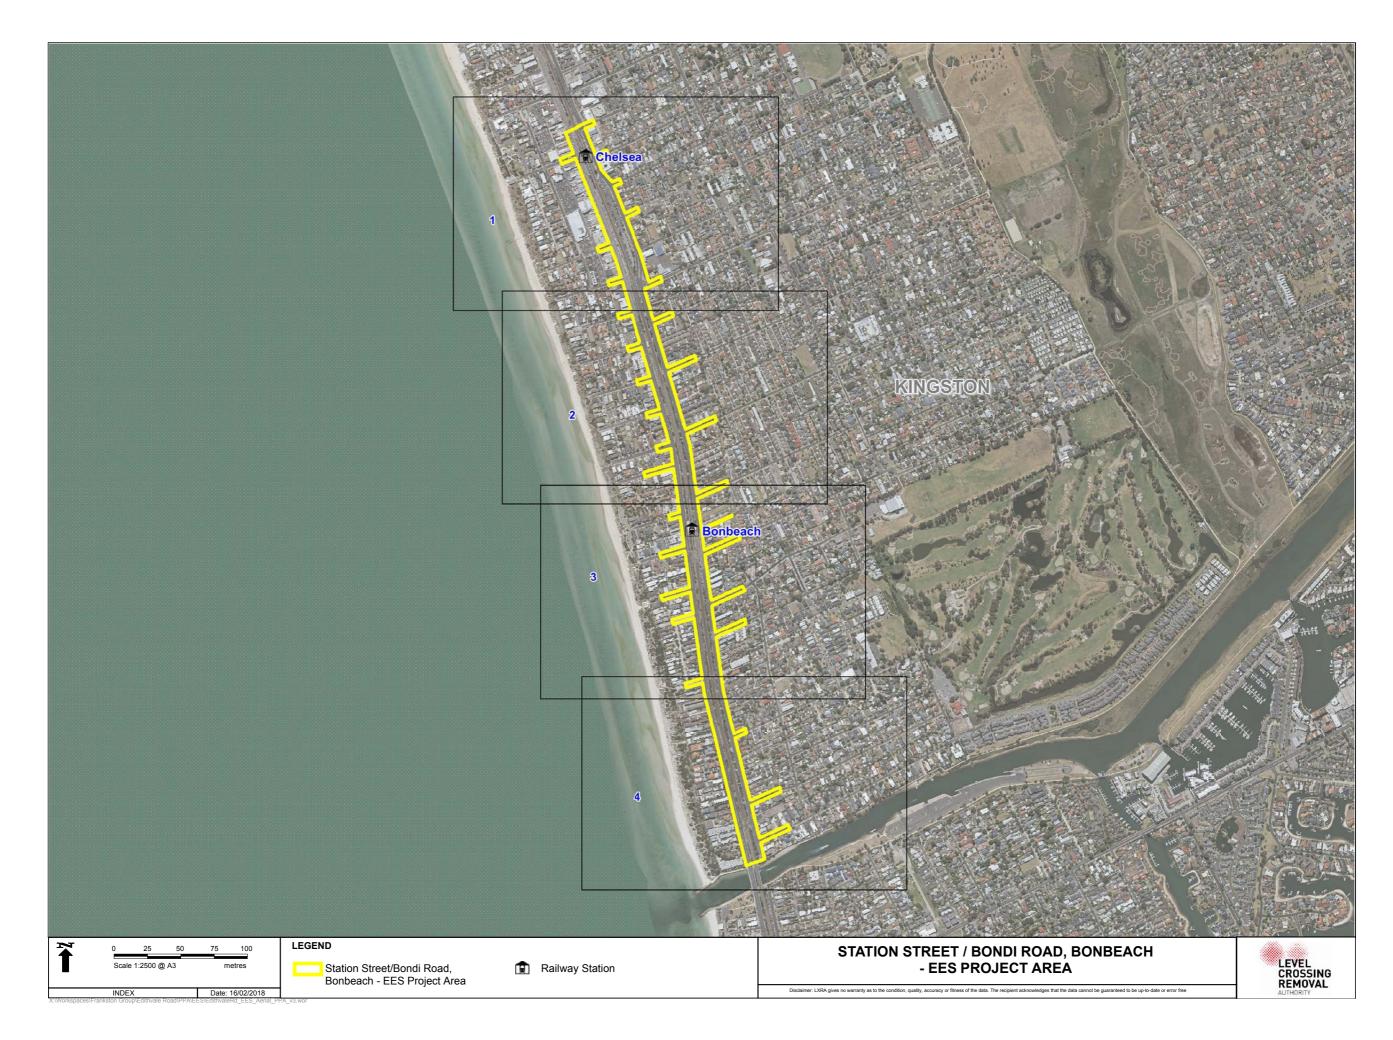

| SECTION                | PAGE  |
|------------------------|-------|
|                        |       |
| Bonbeach project area  |       |
| Regional context       | VI.32 |
| Aerial                 | VI.33 |
| Cadastre               | VI.38 |
| Planning zones         | VI.43 |
| Planning overlays      | VI.48 |
| Design                 | VI.53 |
| Figures from Chapter 7 | VI.57 |