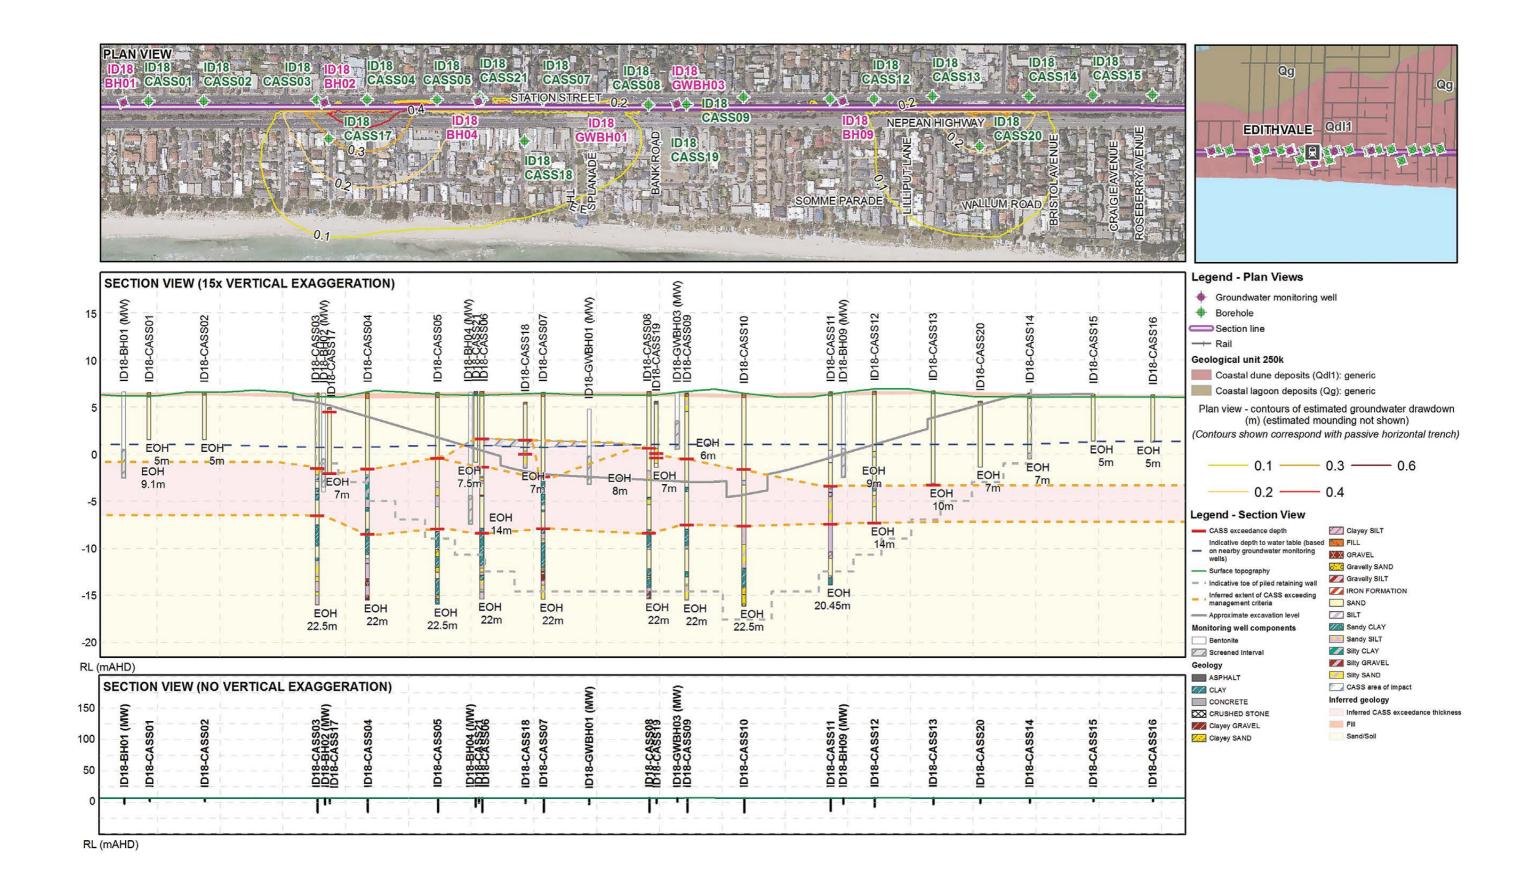

Graphics showing inferred fill/CASS exceedance/sand/soil are indicative only

Graphics showing inferred fill/CASS exceedance/sand/soil are indicative only

# SANDSTONE

- Sandy CLAY
- Sandy GRAVEL
- Sandy SILT

### Infe

| err | ed geology                         |
|-----|------------------------------------|
|     | Inferred CASS exceedance thickness |
|     | Fill                               |
|     | Sand/Soil                          |
|     |                                    |