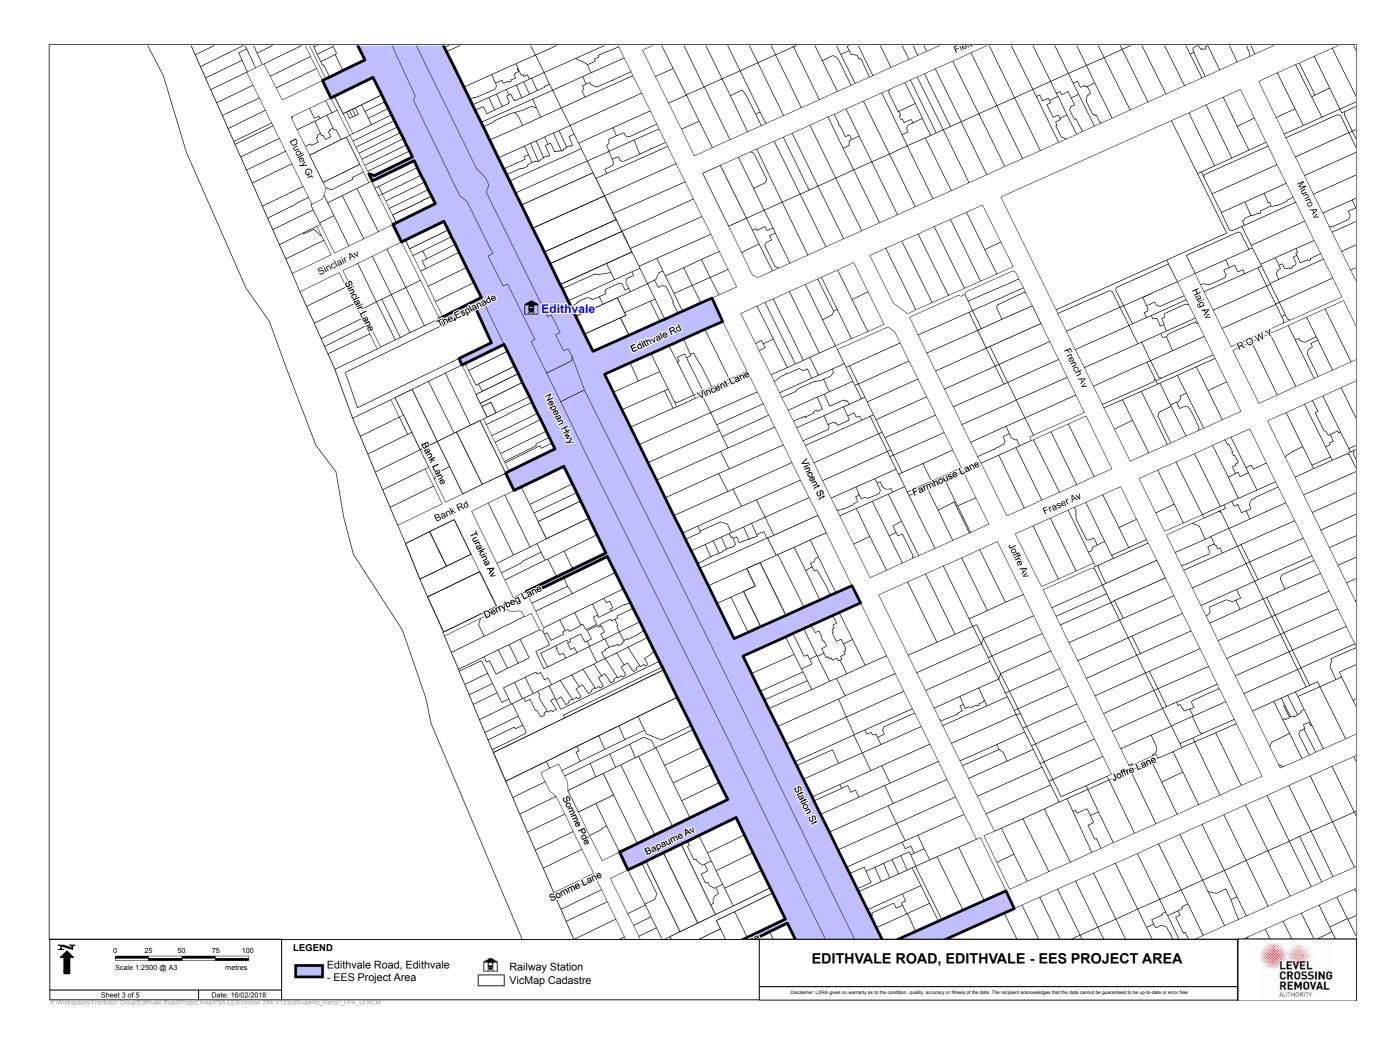

## **ATTACHMENT VI:** MAP BOOK

| SECTION                              | PAGE  |
|--------------------------------------|-------|
|                                      |       |
| Edithvale and Bonbeach project areas |       |
| Regional context                     | VI.2  |
| Edithvale project area               |       |
| Regional context                     | VI.3  |
| Aerial                               | VI.4  |
| Cadastre                             | VI.10 |
| Planning zones                       | VI.16 |
| Planning overlays                    | VI.22 |
| Design                               | VI.28 |