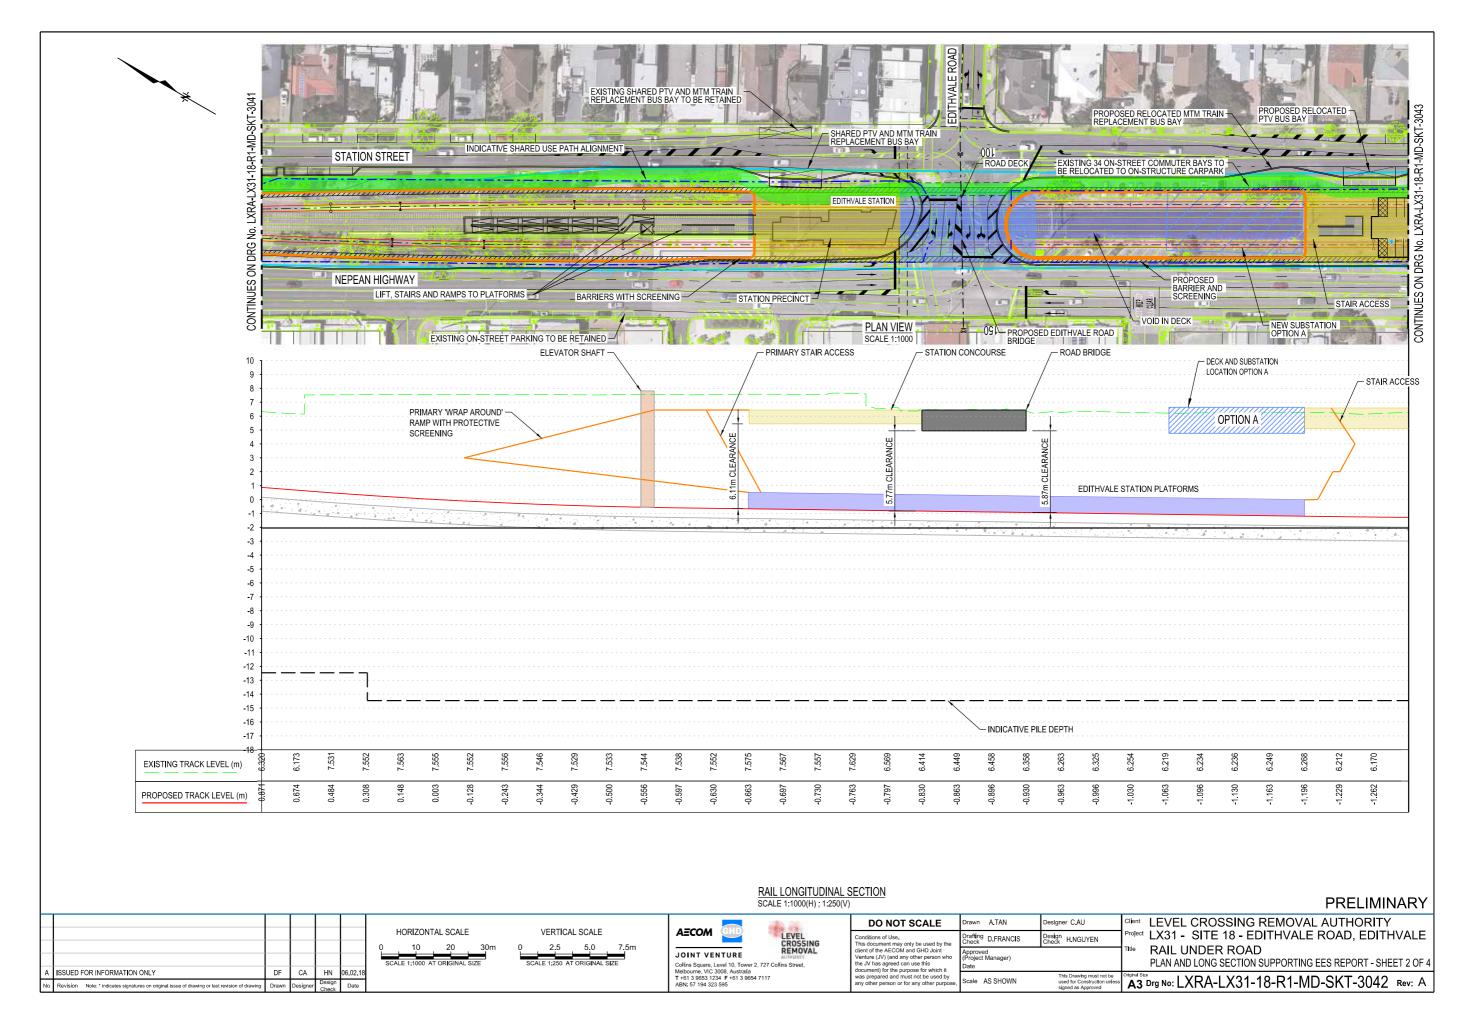

| PRELIMINARY                                                                |
|----------------------------------------------------------------------------|
| VEL CROSSING REMOVAL AUTHORITY<br>31 - SITE 18 - EDITHVALE ROAD, EDITHVALE |
| AIL UNDER ROAD<br>AN AND LONG SECTION SUPPORTING EES REPORT - SHEET 1 OF 4 |
| NO: LXRA-LX31-18-R1-MD-SKT-3041 Rev: A                                     |