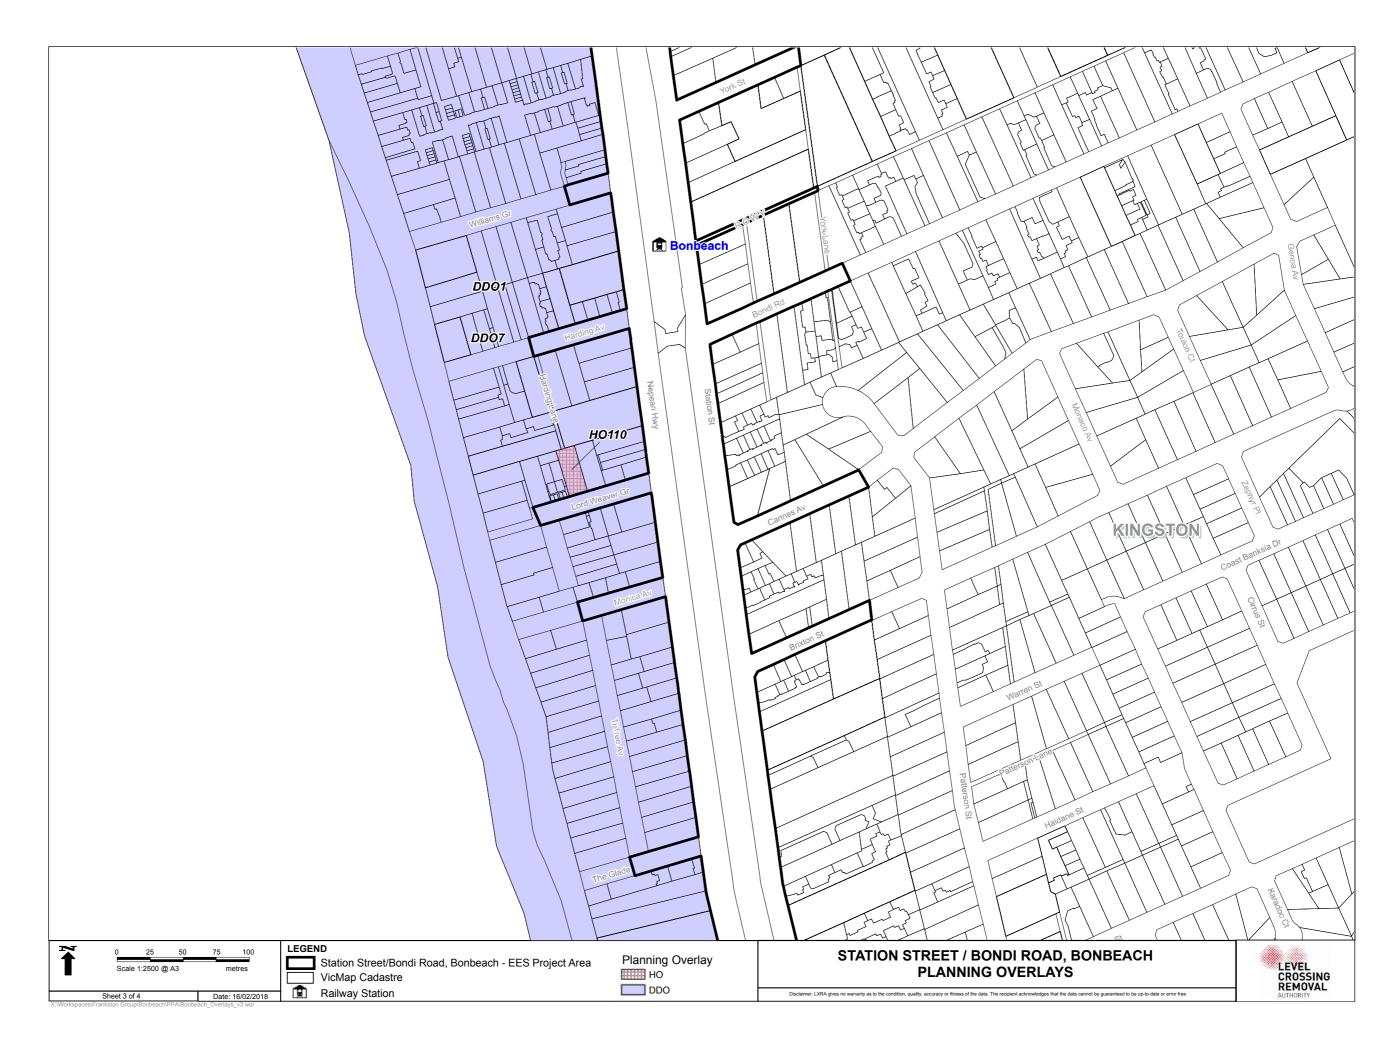

| SECTION                | PAGE  |
|------------------------|-------|
|                        |       |
| Bonbeach project area  |       |
| Regional context       | VI.32 |
| Aerial                 | VI.33 |
| Cadastre               | VI.38 |
| Planning zones         | VI.43 |
| Planning overlays      | VI.48 |
| Design                 | VI.53 |
| Figures from Chapter 7 | VI.57 |