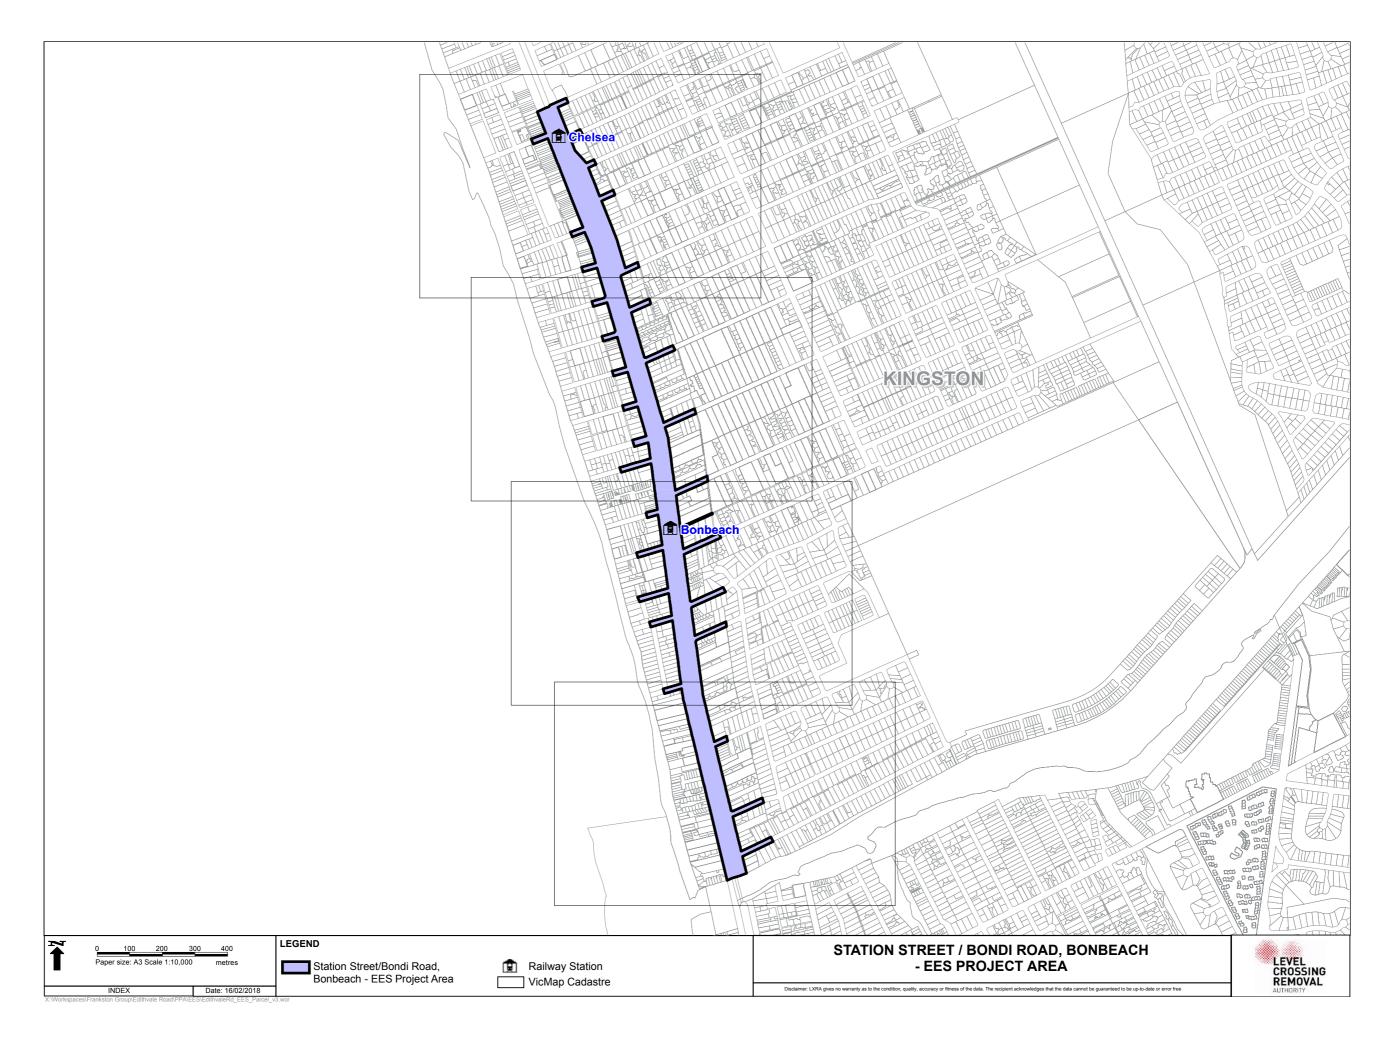

| SECTION                | PAGE  |
|------------------------|-------|
|                        |       |
| Bonbeach project area  |       |
| Regional context       | VI.32 |
| Aerial                 | VI.33 |
| Cadastre               | VI.38 |
| Planning zones         | VI.43 |
| Planning overlays      | VI.48 |
| Design                 | VI.53 |
| Figures from Chapter 7 | VI.57 |