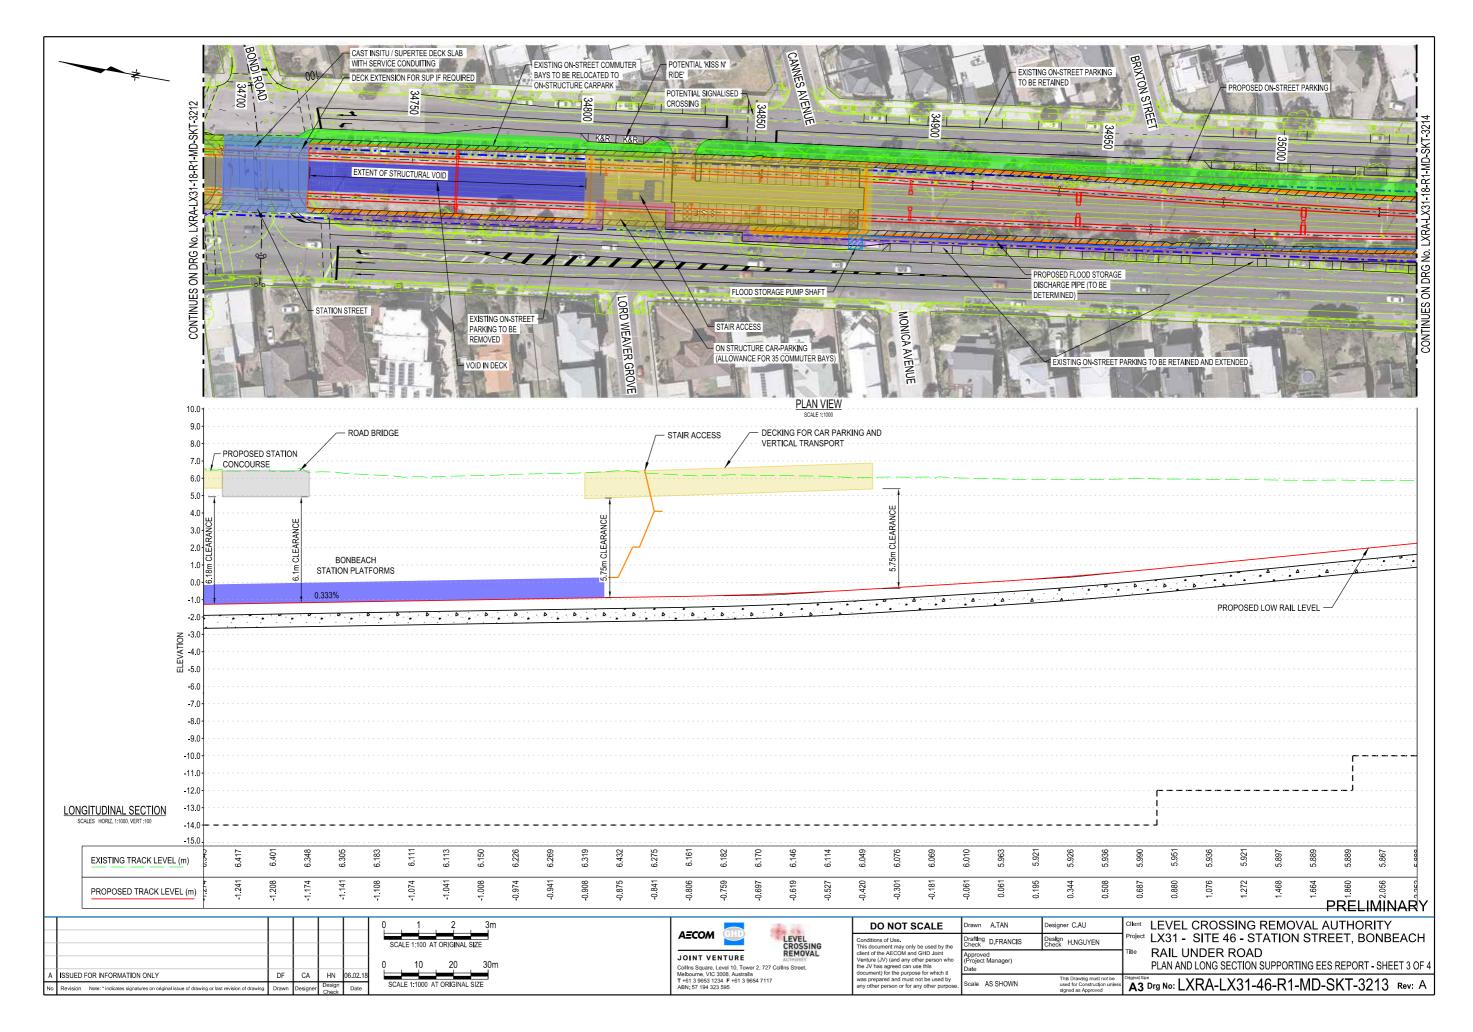

## PRELIMINARY

Cilent LEVEL CROSSING REMOVAL AUTHORITY roject LX31 - SITE 46 - STATION STREET, BONBEACH PLAN AND LONG SECTION SUPPORTING EES REPORT - SHEET 4 OF 4 A3 Drg No: LXRA-LX31-46-R1-MD-SKT-3214 Rev: A

PROPOSED BG TRACK PROPOSED UNDERGROUND RAIL SIGNALLING & POWER SERVICES PROPOSED SHARED USE PATH PROPOSED RAIL PLATFORM PROPOSED DECK FOR ROAD BRIDGE DECK FOR CAR PARKING, STATION, CONCOURSE AND / OR DEVELOPMENT PROPOSED RETAINING WALL EXISTING FEATURE SURVEY EXISTING CADASTRAL BOUNDARY PROPOSED EASEMENT VICTRACK RAIL RESERVE BOUNDARY PROPOSED SIGNAL OVERHEAD WIRING SINGLE MAST OVERHEAD WIRING GANTRY PROPOSED FENCE CONCRETE BARRIER - MEDIUM CONTAINMENT (WITH FENCE/SCREEN)