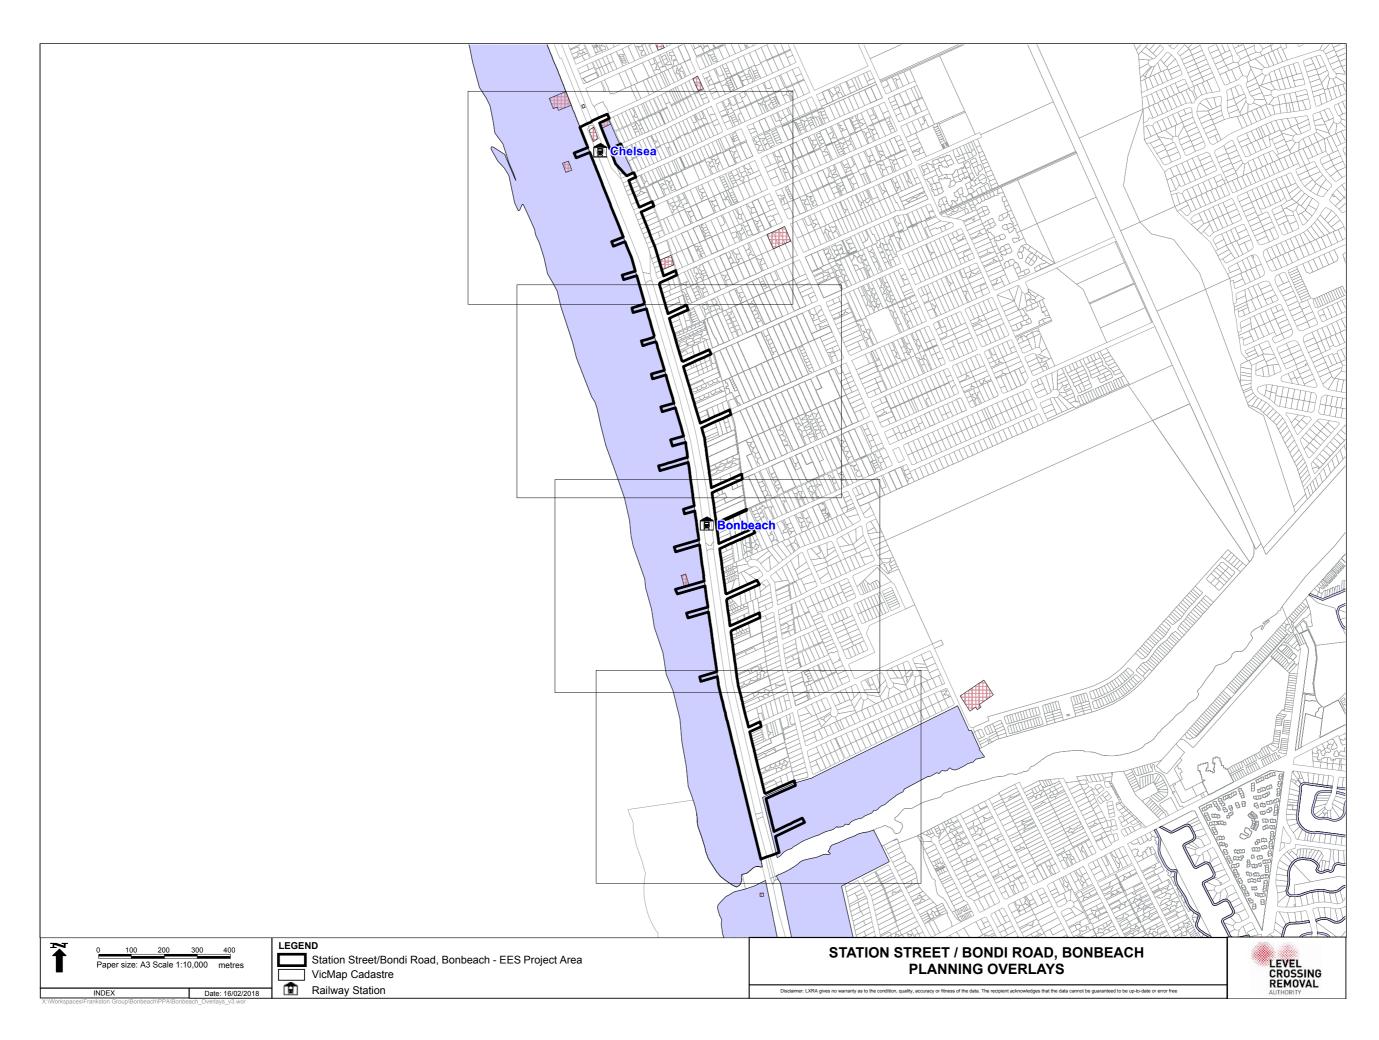

## **ATTACHMENT VI:** MAP BOOK

| SECTION                              | PAGE  |
|--------------------------------------|-------|
|                                      |       |
| Edithvale and Bonbeach project areas |       |
| Regional context                     | VI.2  |
| Edithvale project area               |       |
| Regional context                     | VI.3  |
| Aerial                               | VI.4  |
| Cadastre                             | VI.10 |
| Planning zones                       | VI.16 |
| Planning overlays                    | VI.22 |
| Design                               | VI.28 |

| SECTION                | PAGE  |
|------------------------|-------|
|                        |       |
| Bonbeach project area  |       |
| Regional context       | VI.32 |
| Aerial                 | VI.33 |
| Cadastre               | VI.38 |
| Planning zones         | VI.43 |
| Planning overlays      | VI.48 |
| Design                 | VI.53 |
| Figures from Chapter 7 | VI.57 |