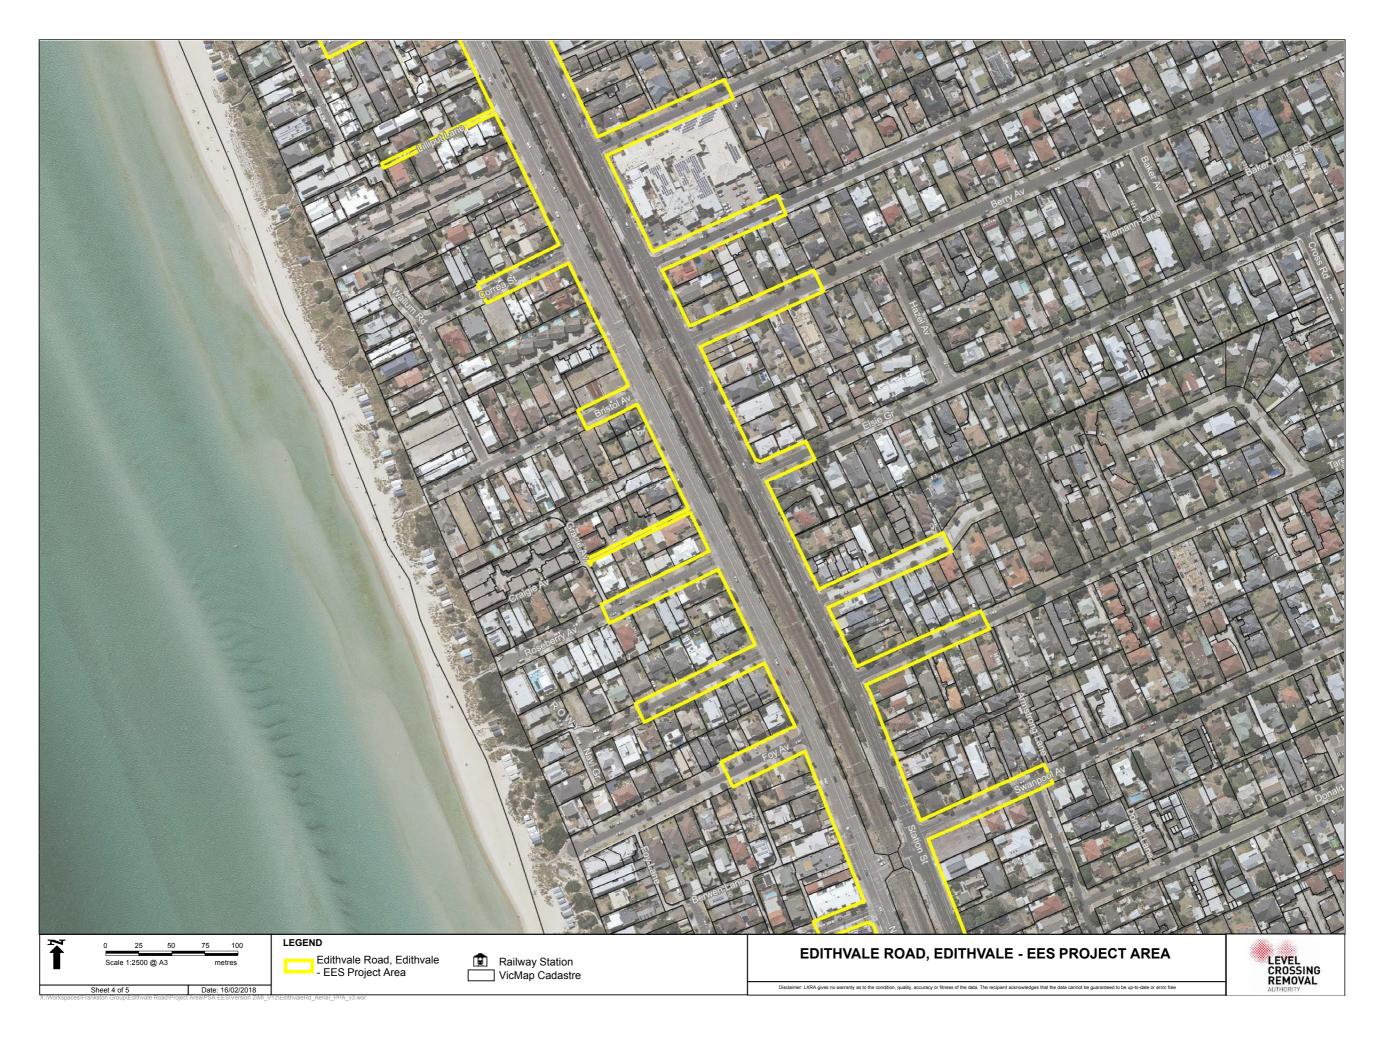

## **ATTACHMENT VI:** MAP BOOK

| SECTION                              | PAGE  |
|--------------------------------------|-------|
|                                      |       |
| Edithvale and Bonbeach project areas |       |
| Regional context                     | VI.2  |
| Edithvale project area               |       |
| Regional context                     | VI.3  |
| Aerial                               | VI.4  |
| Cadastre                             | VI.10 |
| Planning zones                       | VI.16 |
| Planning overlays                    | VI.22 |
| Design                               | VI.28 |