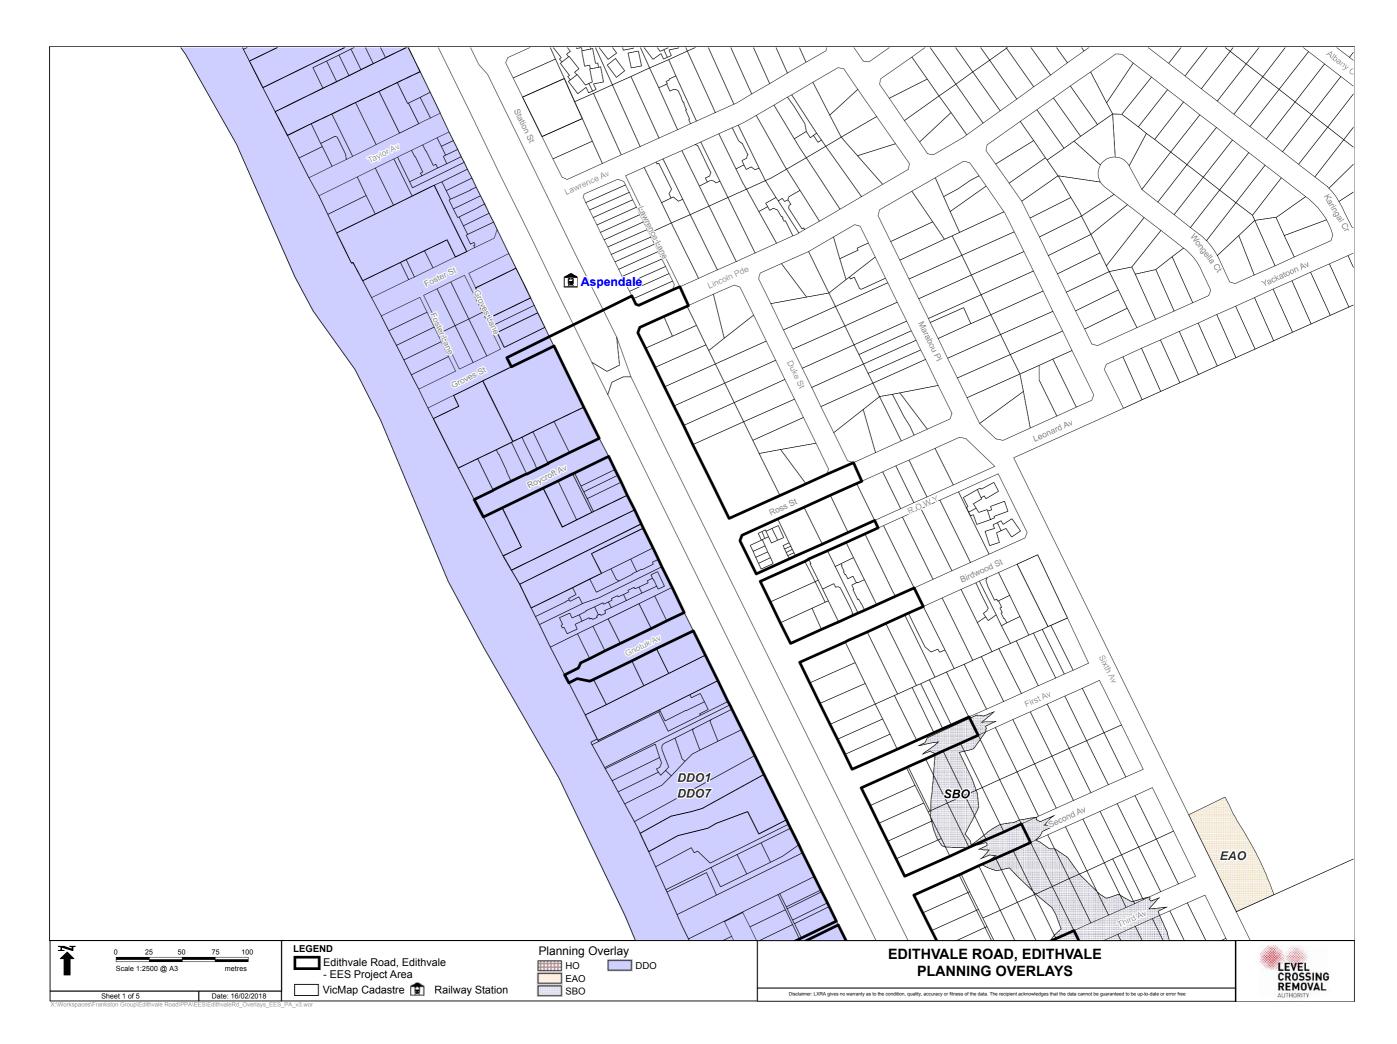

## **ATTACHMENT VI:** MAP BOOK

| SECTION                              | PAGE  |
|--------------------------------------|-------|
|                                      |       |
| Edithvale and Bonbeach project areas |       |
| Regional context                     | VI.2  |
| Edithvale project area               |       |
| Regional context                     | VI.3  |
| Aerial                               | VI.4  |
| Cadastre                             | VI.10 |
| Planning zones                       | VI.16 |
| Planning overlays                    | VI.22 |
| Design                               | VI.28 |