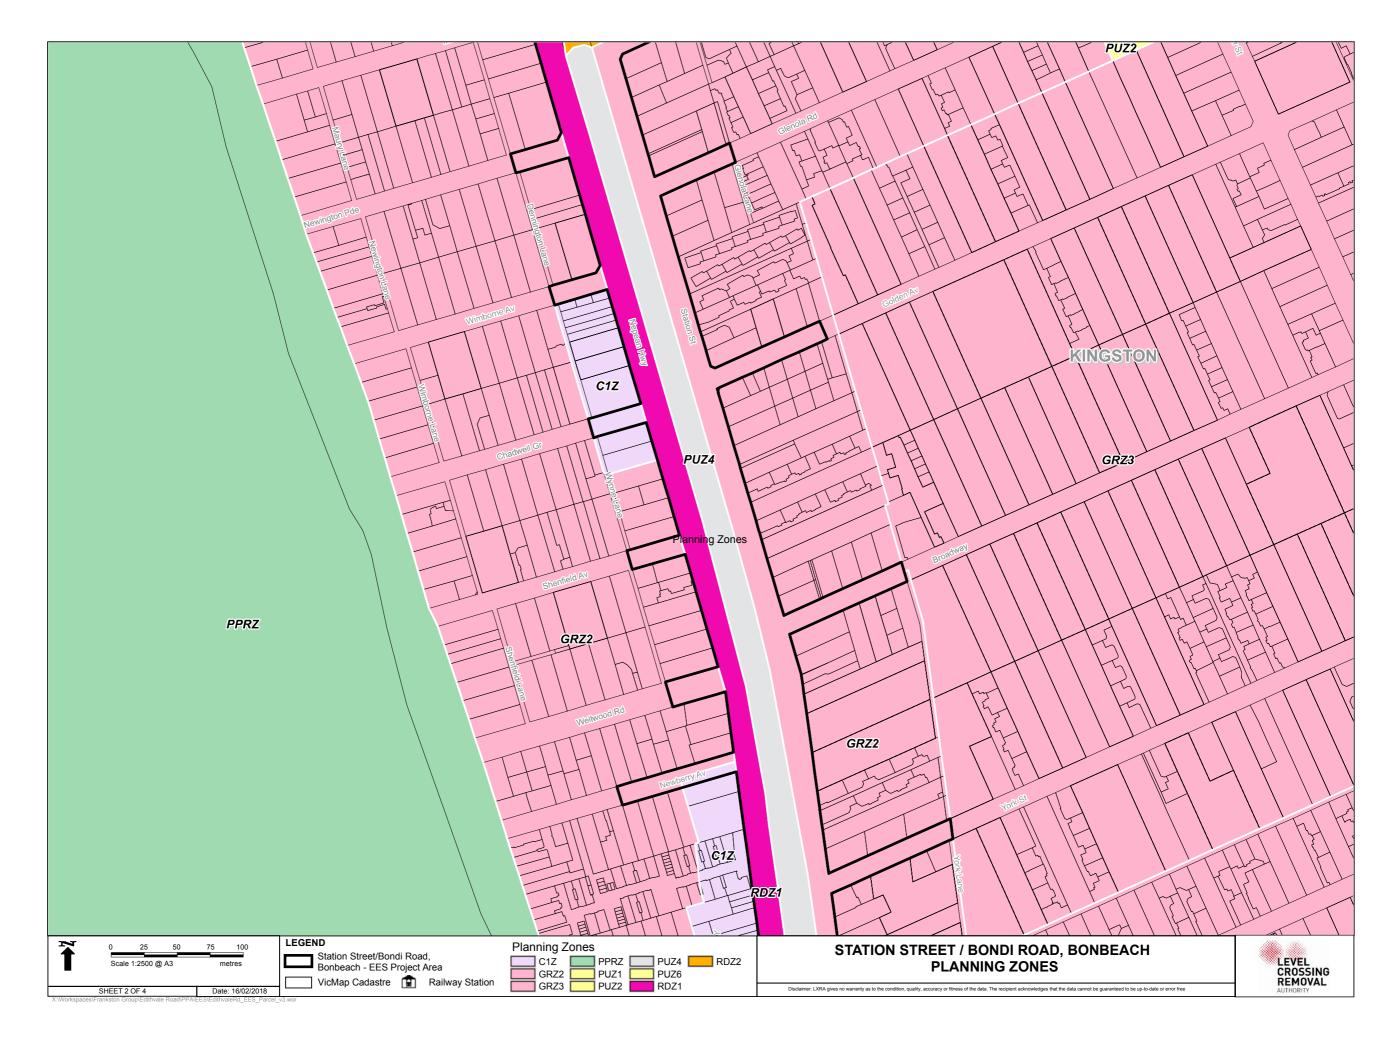

## **ATTACHMENT VI:** MAP BOOK

| SECTION                              | PAGE  |
|--------------------------------------|-------|
|                                      |       |
| Edithvale and Bonbeach project areas |       |
| Regional context                     | VI.2  |
| Edithvale project area               |       |
| Regional context                     | VI.3  |
| Aerial                               | VI.4  |
| Cadastre                             | VI.10 |
| Planning zones                       | VI.16 |
| Planning overlays                    | VI.22 |
| Design                               | VI.28 |

| SECTION                | PAGE  |
|------------------------|-------|
|                        |       |
| Bonbeach project area  |       |
| Regional context       | VI.32 |
| Aerial                 | VI.33 |
| Cadastre               | VI.38 |
| Planning zones         | VI.43 |
| Planning overlays      | VI.48 |
| Design                 | VI.53 |
| Figures from Chapter 7 | VI.57 |