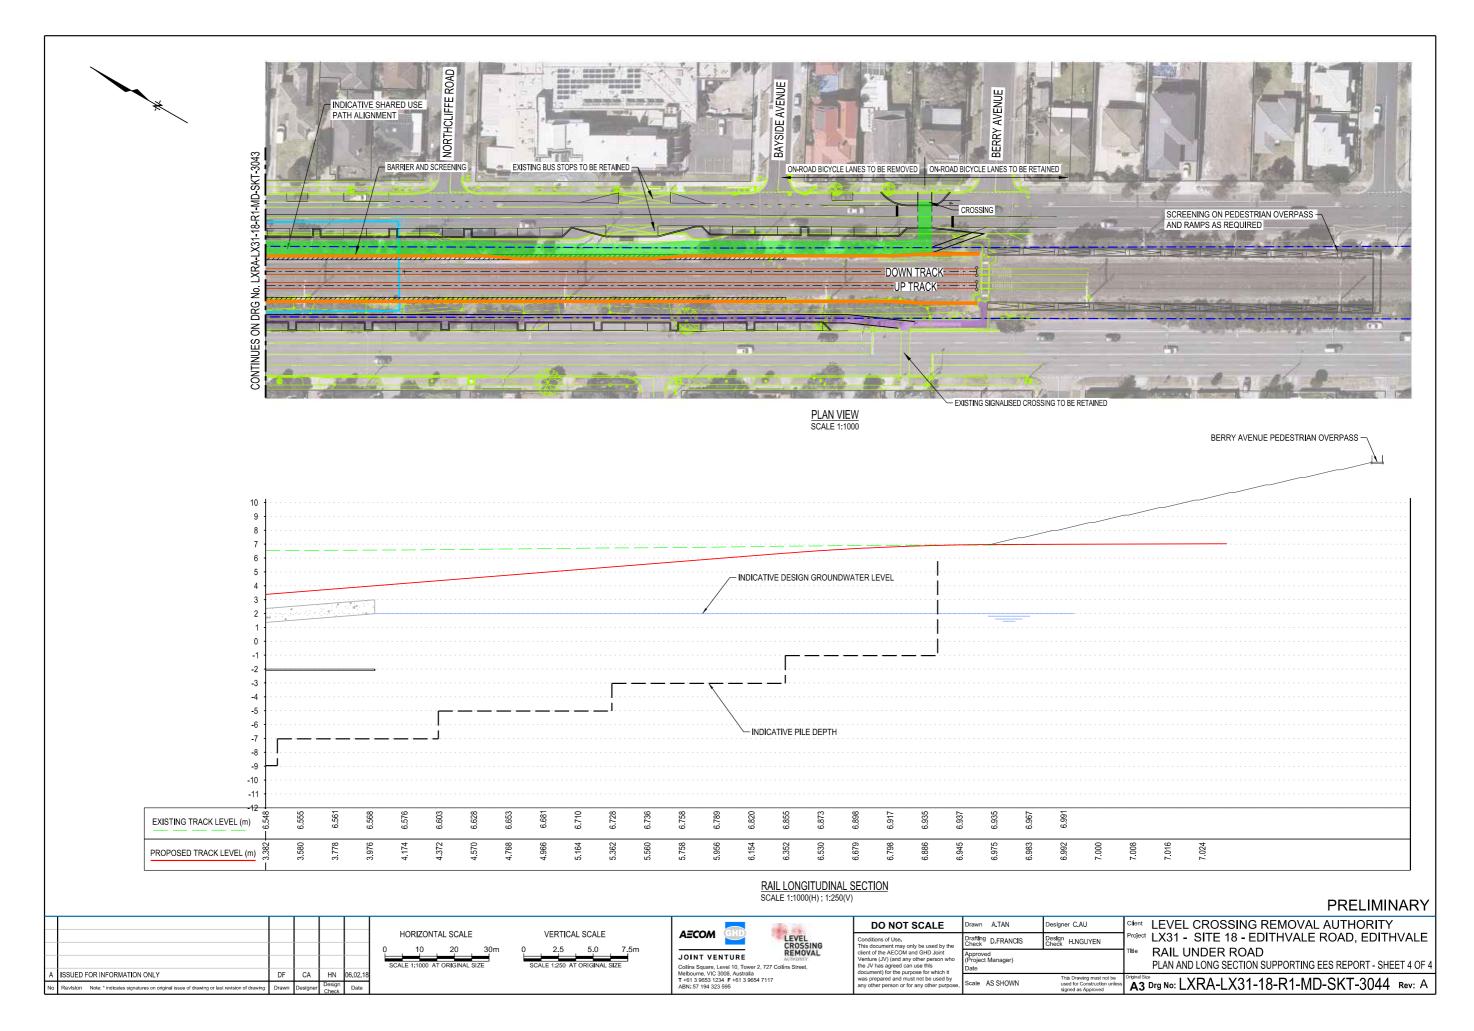

--------------------|-------|
|                        |       |
| Bonbeach project area  |       |
| Regional context       | VI.32 |
| Aerial                 | VI.33 |
| Cadastre               | VI.38 |
| Planning zones         | VI.43 |
| Planning overlays      | VI.48 |
| Design                 | VI.53 |
| Figures from Chapter 7 | VI.57 |























































| PRELIMINARY                                                                |
|----------------------------------------------------------------------------|
| VEL CROSSING REMOVAL AUTHORITY<br>31 - SITE 18 - EDITHVALE ROAD, EDITHVALE |
| AIL UNDER ROAD<br>AN AND LONG SECTION SUPPORTING EES REPORT - SHEET 1 OF 4 |
| NO: LXRA-LX31-18-R1-MD-SKT-3041 Rev: A                                     |

























































PROPOSED BG TRACK PROPOSED UNDERGROUND RAIL SIGNALLING & POWER SERVICES PROPOSED SHARED USE PATH PROPOSED RAIL PLATFORM PROPOSED DECK FOR ROAD BRIDGE DECK FOR CAR PARKING, STATION, CONCOURSE AND / OR DEVELOPMENT PROPOSED RETAINING WALL EXISTING FEATURE SURVEY EXISTING CADASTRAL BOUNDARY PROPOSED EASEMENT VICTRACK RAIL RESERVE BOUNDARY PROPOSED SIGNAL OVERHEAD WIRING SINGLE MAST OVERHEAD WIRING GANTRY PROPOSED FENCE CONCRETE BARRIER - MEDIUM CONTAINMENT (WITH FENCE/SCREEN)

## PRELIMINARY

Cilent LEVEL CROSSING REMOVAL AUTHORITY roject LX31 - SITE 46 - STATION STREET, BONBEACH PLAN AND LONG SECTION SUPPORTING EES REPORT - SHEET 4 OF 4 A3 Drg No: LXRA-LX31-46-R1-MD-SKT-3214 Rev: A





Graphics showing inferred fill/CASS exceedance/sand/soi