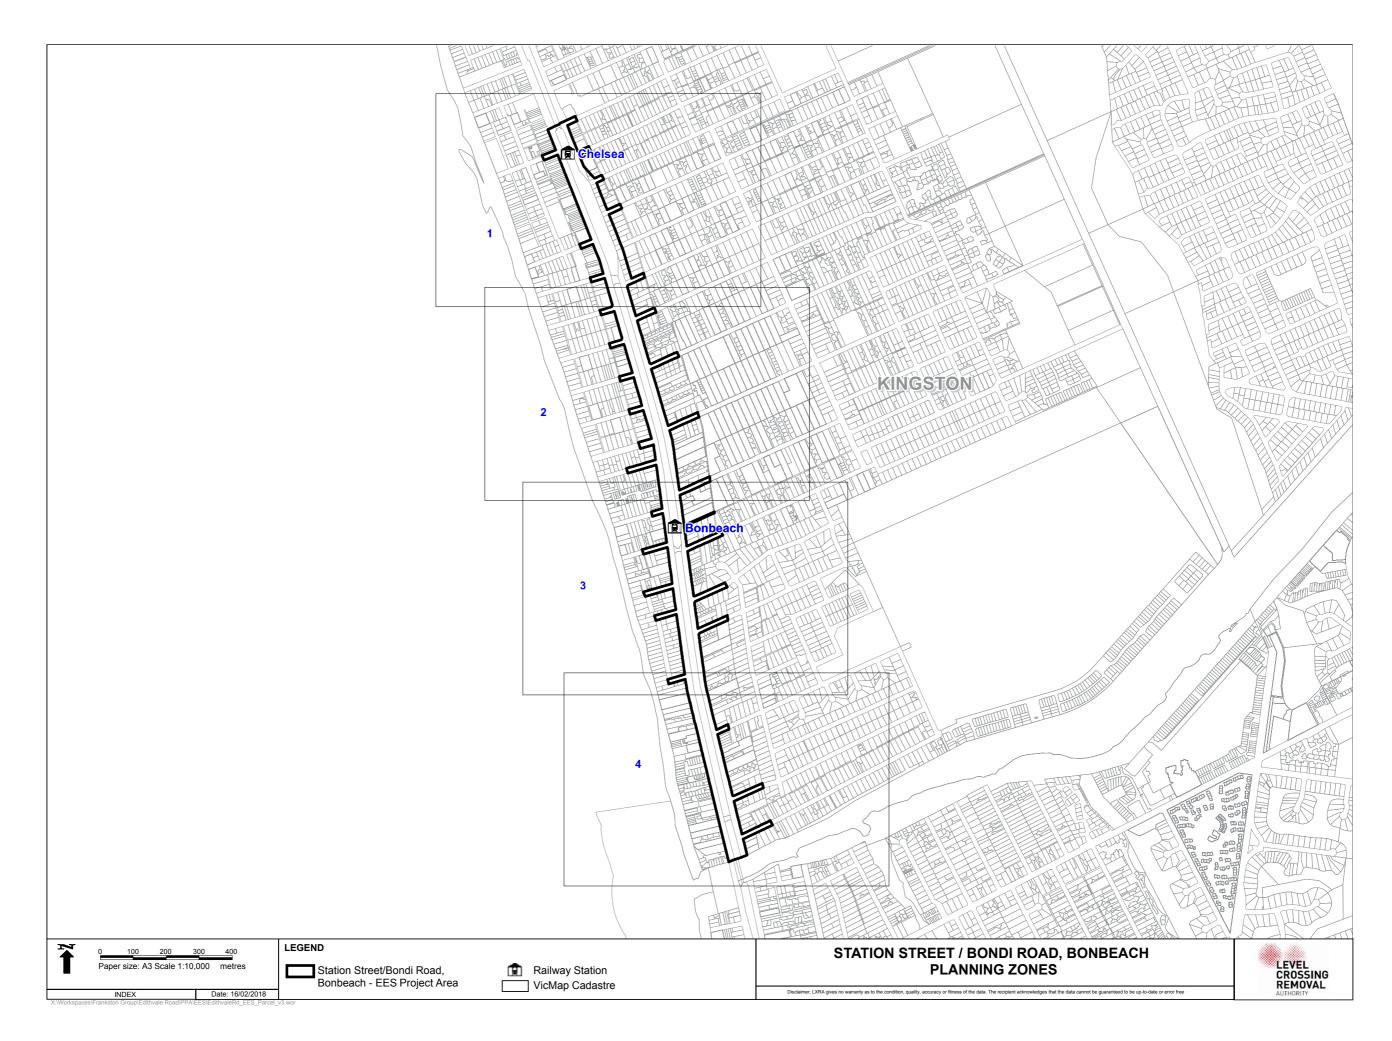

| SECTION                | PAGE  |
|------------------------|-------|
|                        |       |
| Bonbeach project area  |       |
| Regional context       | VI.32 |
| Aerial                 | VI.33 |
| Cadastre               | VI.38 |
| Planning zones         | VI.43 |
| Planning overlays      | VI.48 |
| Design                 | VI.53 |
| Figures from Chapter 7 | VI.57 |