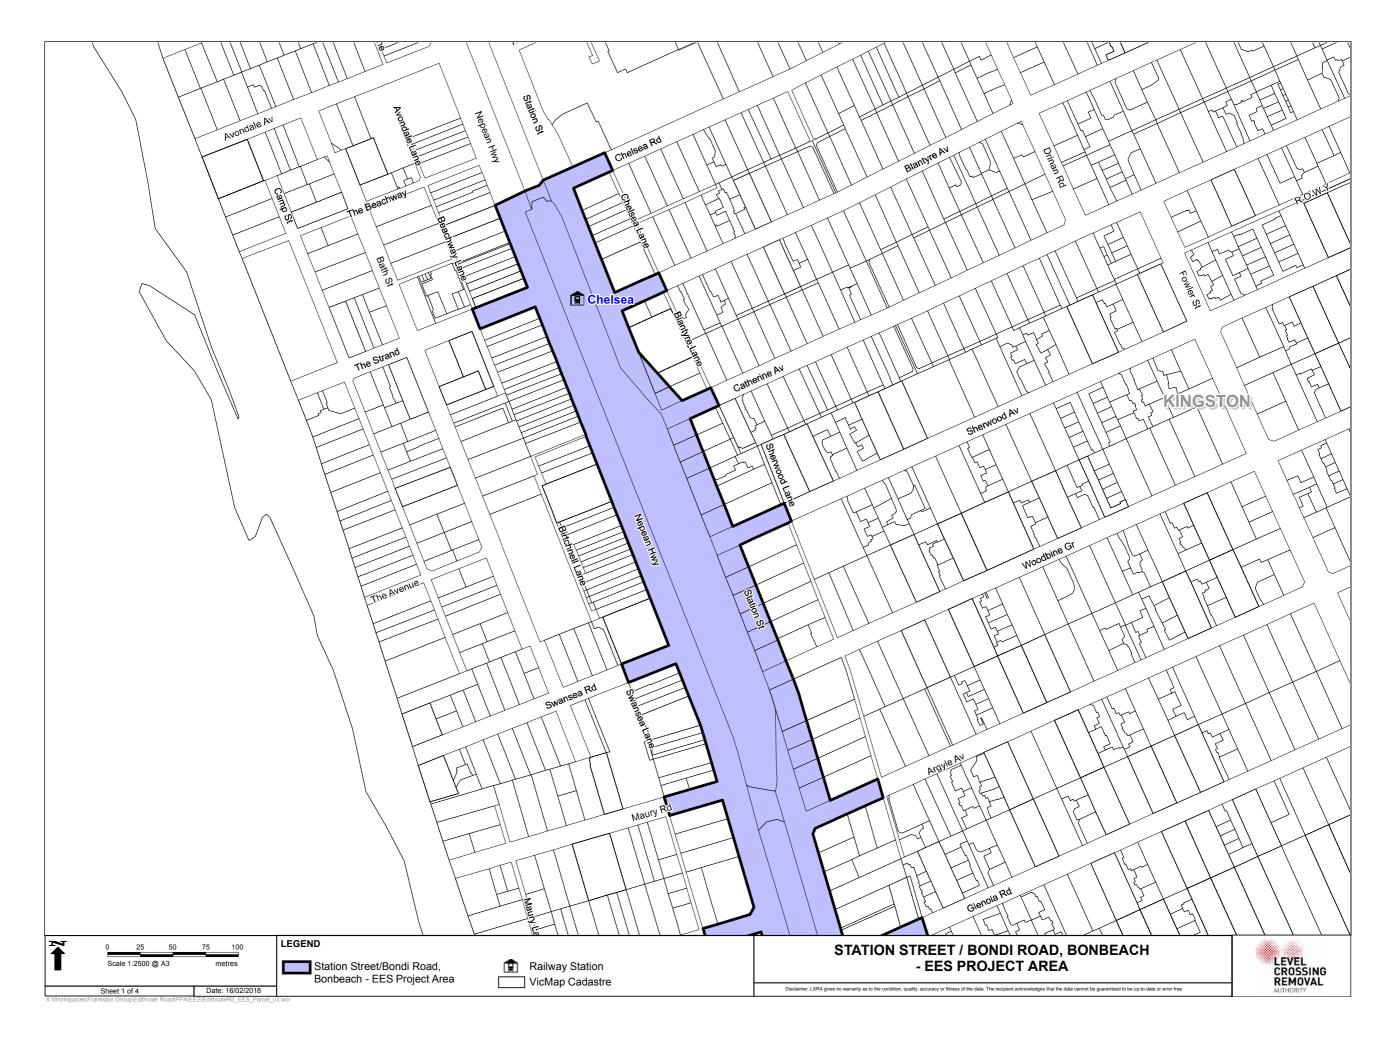

| SECTION                | PAGE  |
|------------------------|-------|
|                        |       |
| Bonbeach project area  |       |
| Regional context       | VI.32 |
| Aerial                 | VI.33 |
| Cadastre               | VI.38 |
| Planning zones         | VI.43 |
| Planning overlays      | VI.48 |
| Design                 | VI.53 |
| Figures from Chapter 7 | VI.57 |