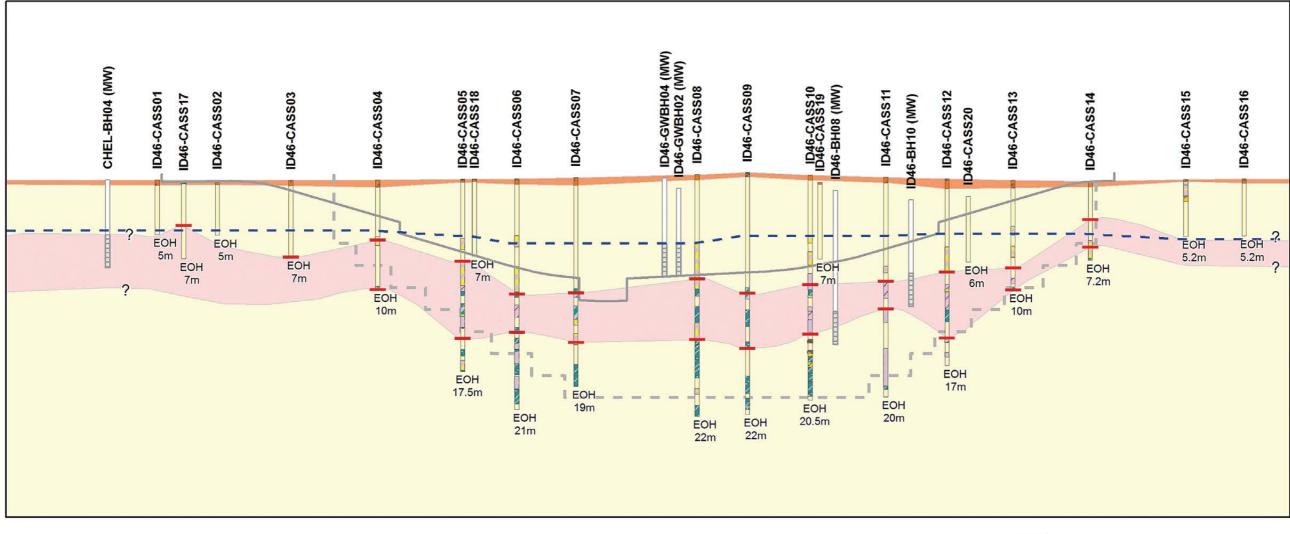

Graphics showing inferred fill/CASS exceedance/sand/soil are indicative only

Graphics showing inferred fill/CASS exceedance/sand/soil are indicative only

### Infe

| err | ed geology                         |
|-----|------------------------------------|
|     | Inferred CASS exceedance thickness |
|     | Fill                               |
|     | Sand/Soil                          |
|     |                                    |