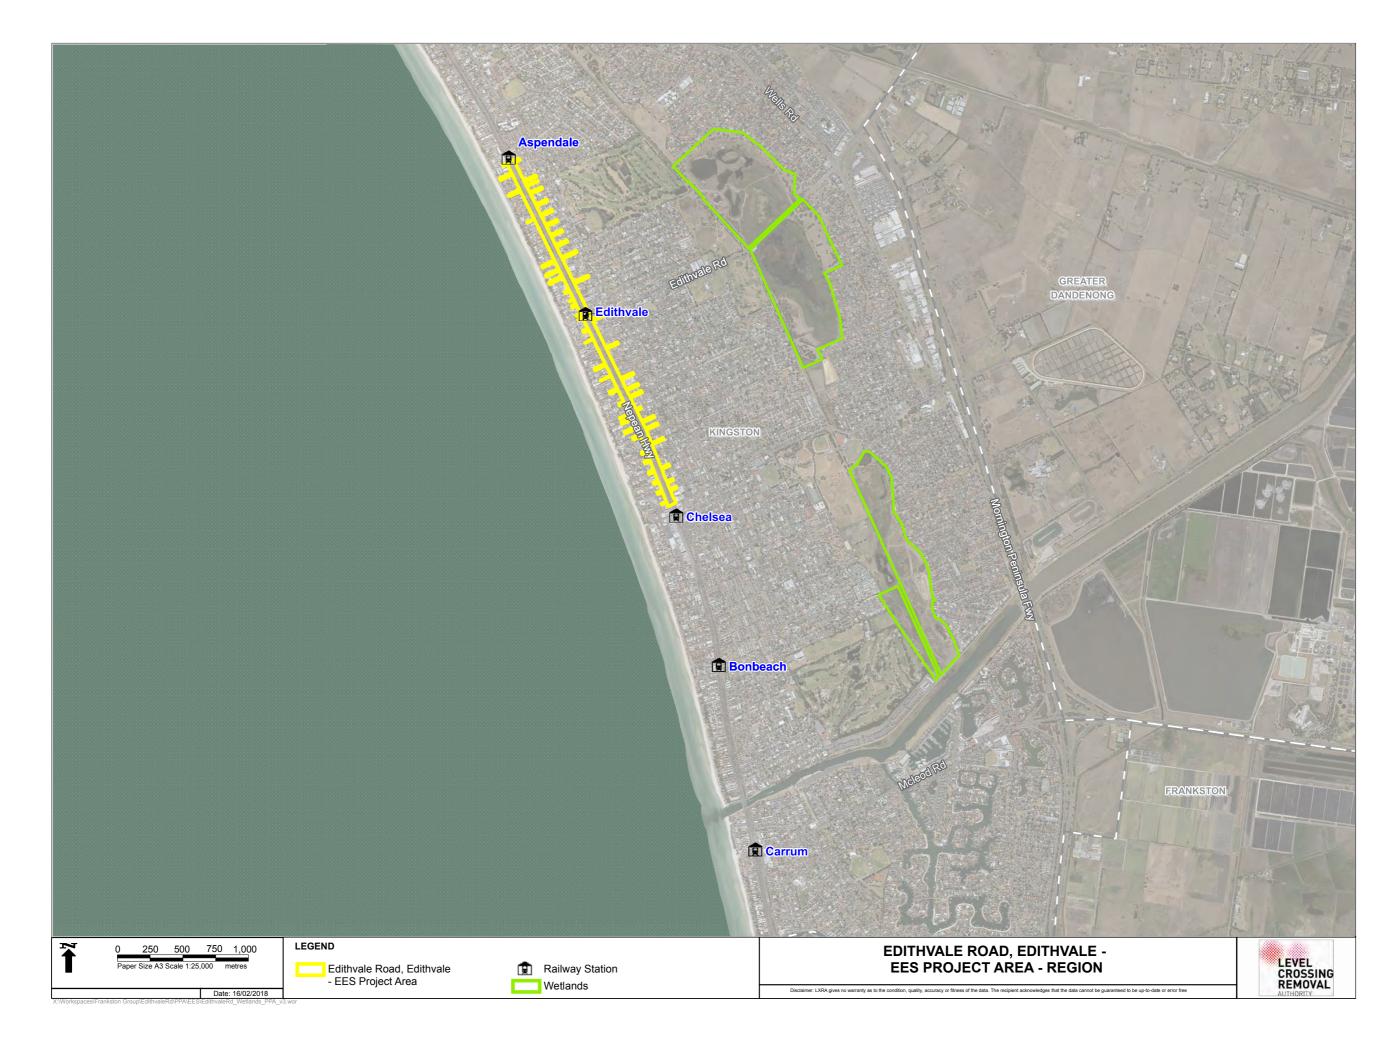

## **ATTACHMENT VI:** MAP BOOK

| SECTION                              | PAGE  |
|--------------------------------------|-------|
|                                      |       |
| Edithvale and Bonbeach project areas |       |
| Regional context                     | VI.2  |
| Edithvale project area               |       |
| Regional context                     | VI.3  |
| Aerial                               | VI.4  |
| Cadastre                             | VI.10 |
| Planning zones                       | VI.16 |
| Planning overlays                    | VI.22 |
| Design                               | VI.28 |