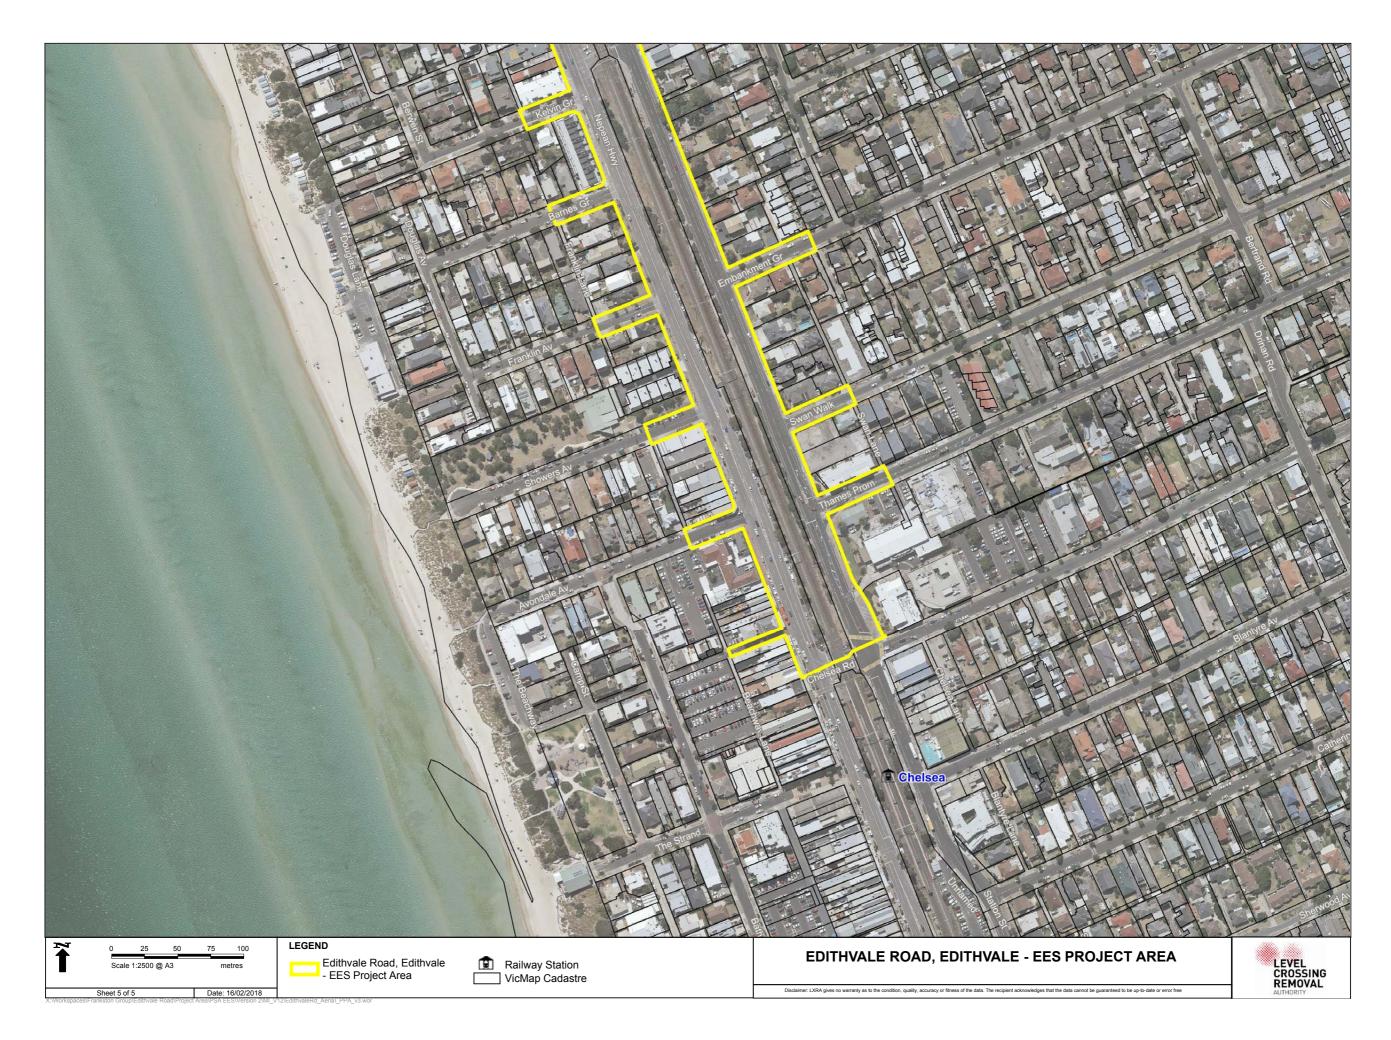

## **ATTACHMENT VI:** MAP BOOK

| SECTION                              | PAGE  |
|--------------------------------------|-------|
|                                      |       |
| Edithvale and Bonbeach project areas |       |
| Regional context                     | VI.2  |
| Edithvale project area               |       |
| Regional context                     | VI.3  |
| Aerial                               | VI.4  |
| Cadastre                             | VI.10 |
| Planning zones                       | VI.16 |
| Planning overlays                    | VI.22 |
| Design                               | VI.28 |