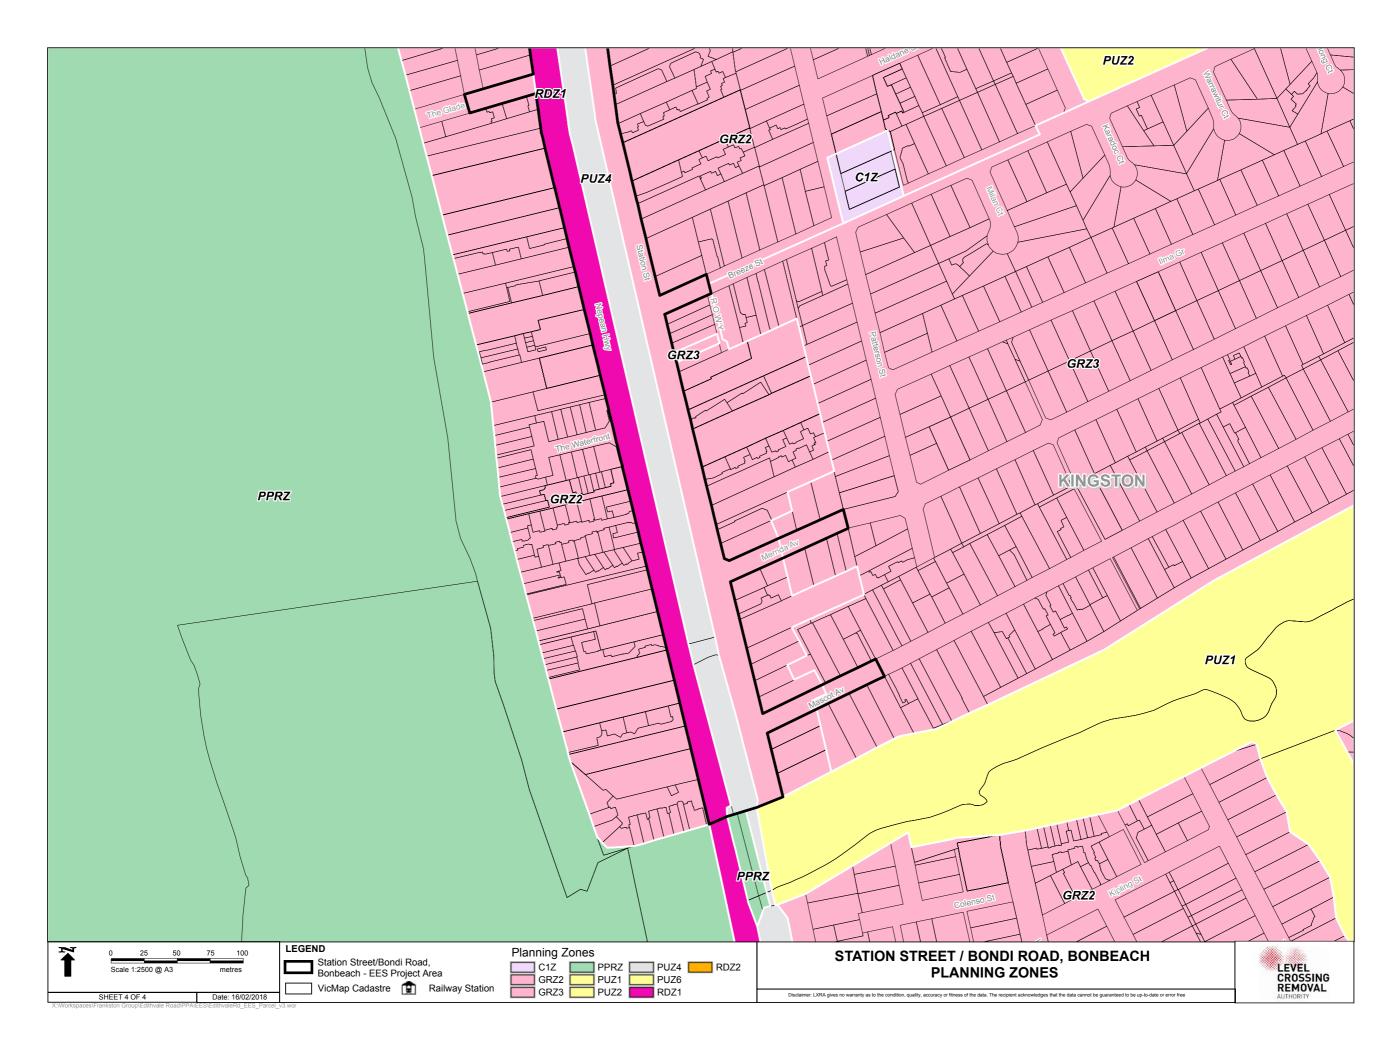

## **ATTACHMENT VI:** MAP BOOK

| SECTION                              | PAGE  |
|--------------------------------------|-------|
|                                      |       |
| Edithvale and Bonbeach project areas |       |
| Regional context                     | VI.2  |
| Edithvale project area               |       |
| Regional context                     | VI.3  |
| Aerial                               | VI.4  |
| Cadastre                             | VI.10 |
| Planning zones                       | VI.16 |
| Planning overlays                    | VI.22 |
| Design                               | VI.28 |

| SECTION                | PAGE  |
|------------------------|-------|
|                        |       |
| Bonbeach project area  |       |
| Regional context       | VI.32 |
| Aerial                 | VI.33 |
| Cadastre               | VI.38 |
| Planning zones         | VI.43 |
| Planning overlays      | VI.48 |
| Design                 | VI.53 |
| Figures from Chapter 7 | VI.57 |