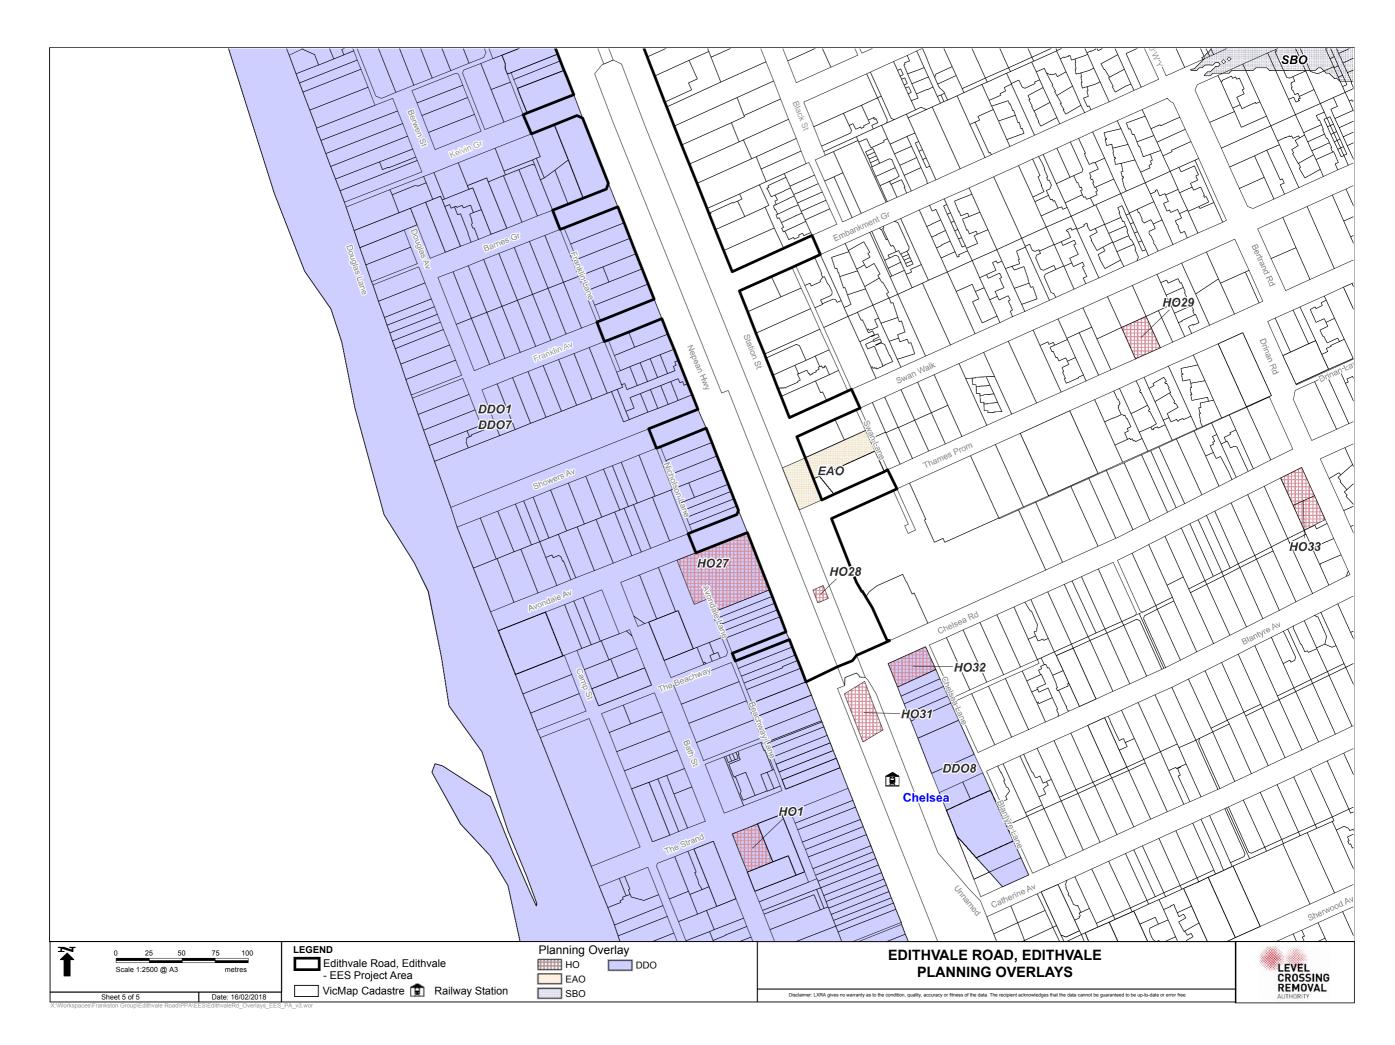

## **ATTACHMENT VI:** MAP BOOK

| SECTION                              | PAGE  |
|--------------------------------------|-------|
|                                      |       |
| Edithvale and Bonbeach project areas |       |
| Regional context                     | VI.2  |
| Edithvale project area               |       |
| Regional context                     | VI.3  |
| Aerial                               | VI.4  |
| Cadastre                             | VI.10 |
| Planning zones                       | VI.16 |
| Planning overlays                    | VI.22 |
| Design                               | VI.28 |