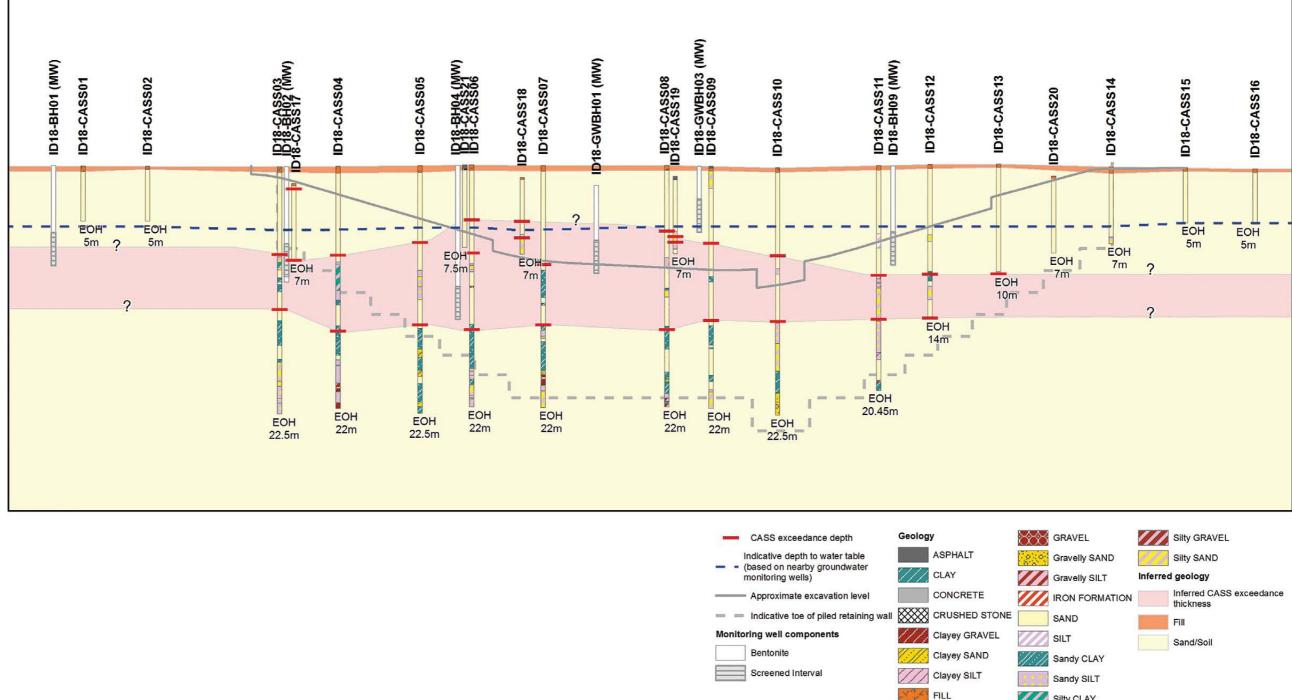

Graphics showing inferred fill/CASS exceedance/sand/soil are indicative only

Graphics showing inferred fill/CASS exceedance/sand/soil are indicative only

### Infe

| err | ed geology                         |
|-----|------------------------------------|
|     | Inferred CASS exceedance thickness |
|     | Fill                               |
|     | Sand/Soil                          |
|     |                                    |