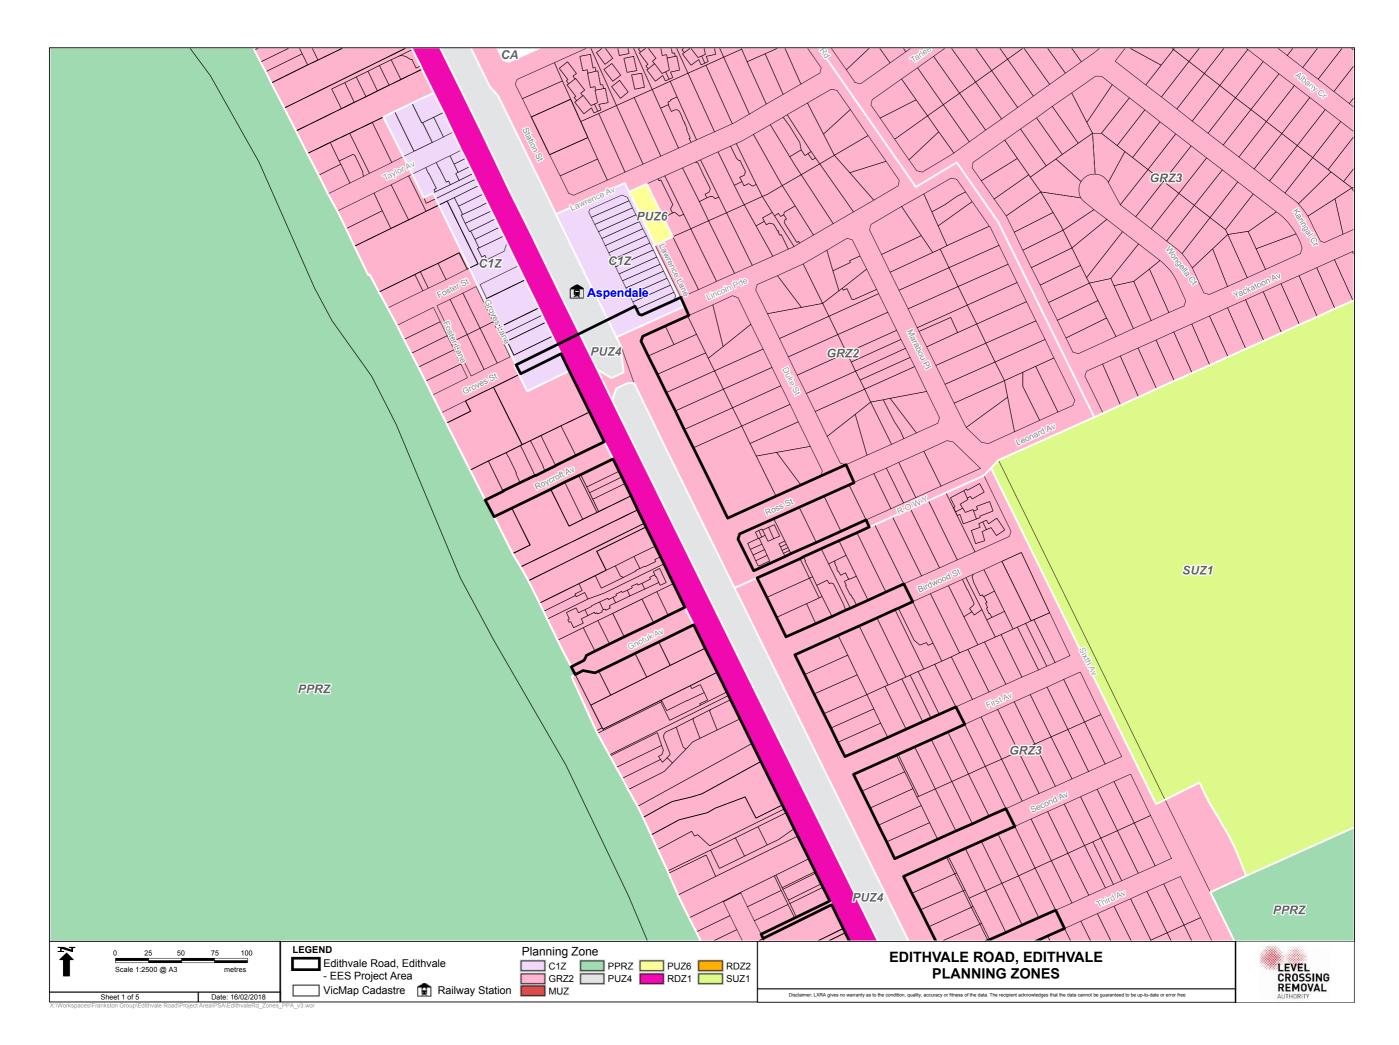

## **ATTACHMENT VI:** MAP BOOK

| SECTION                              | PAGE  |
|--------------------------------------|-------|
|                                      |       |
| Edithvale and Bonbeach project areas |       |
| Regional context                     | VI.2  |
| Edithvale project area               |       |
| Regional context                     | VI.3  |
| Aerial                               | VI.4  |
| Cadastre                             | VI.10 |
| Planning zones                       | VI.16 |
| Planning overlays                    | VI.22 |
| Design                               | VI.28 |