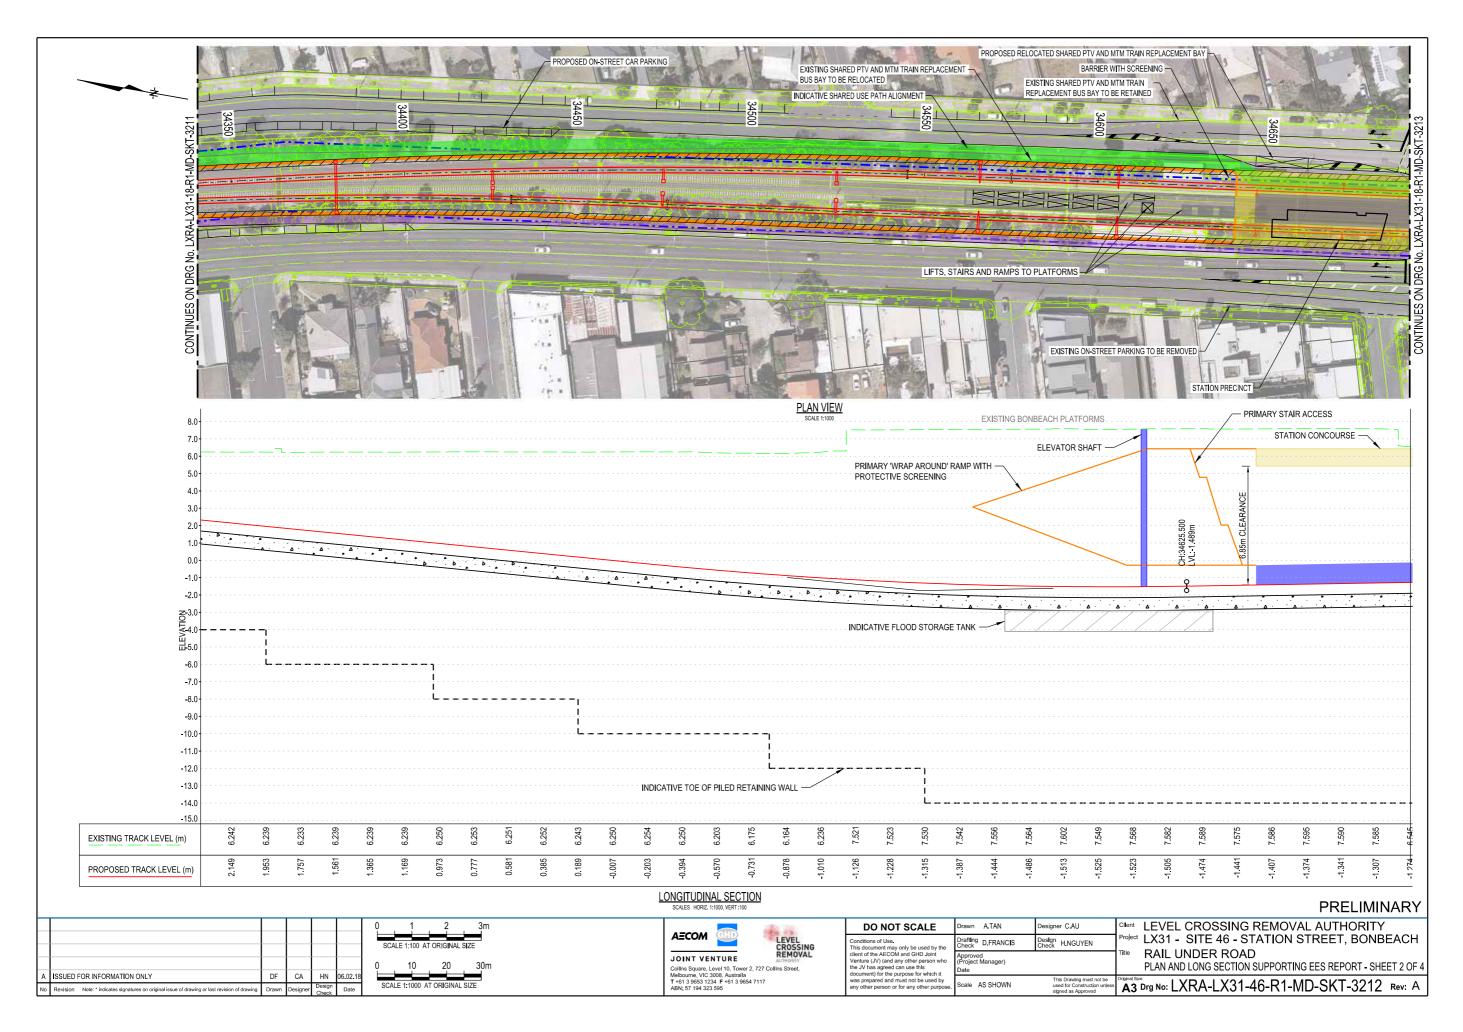

| PRELIMINARY                                                                |
|----------------------------------------------------------------------------|
| VEL CROSSING REMOVAL AUTHORITY<br>31 - SITE 18 - EDITHVALE ROAD, EDITHVALE |
| AIL UNDER ROAD<br>AN AND LONG SECTION SUPPORTING EES REPORT - SHEET 1 OF 4 |
| NO: LXRA-LX31-18-R1-MD-SKT-3041 Rev: A                                     |

PROPOSED BG TRACK PROPOSED UNDERGROUND RAIL SIGNALLING & POWER SERVICES PROPOSED SHARED USE PATH PROPOSED RAIL PLATFORM PROPOSED DECK FOR ROAD BRIDGE DECK FOR CAR PARKING, STATION, CONCOURSE AND / OR DEVELOPMENT PROPOSED RETAINING WALL EXISTING FEATURE SURVEY EXISTING CADASTRAL BOUNDARY PROPOSED EASEMENT VICTRACK RAIL RESERVE BOUNDARY PROPOSED SIGNAL OVERHEAD WIRING SINGLE MAST OVERHEAD WIRING GANTRY PROPOSED FENCE CONCRETE BARRIER - MEDIUM CONTAINMENT (WITH FENCE/SCREEN)