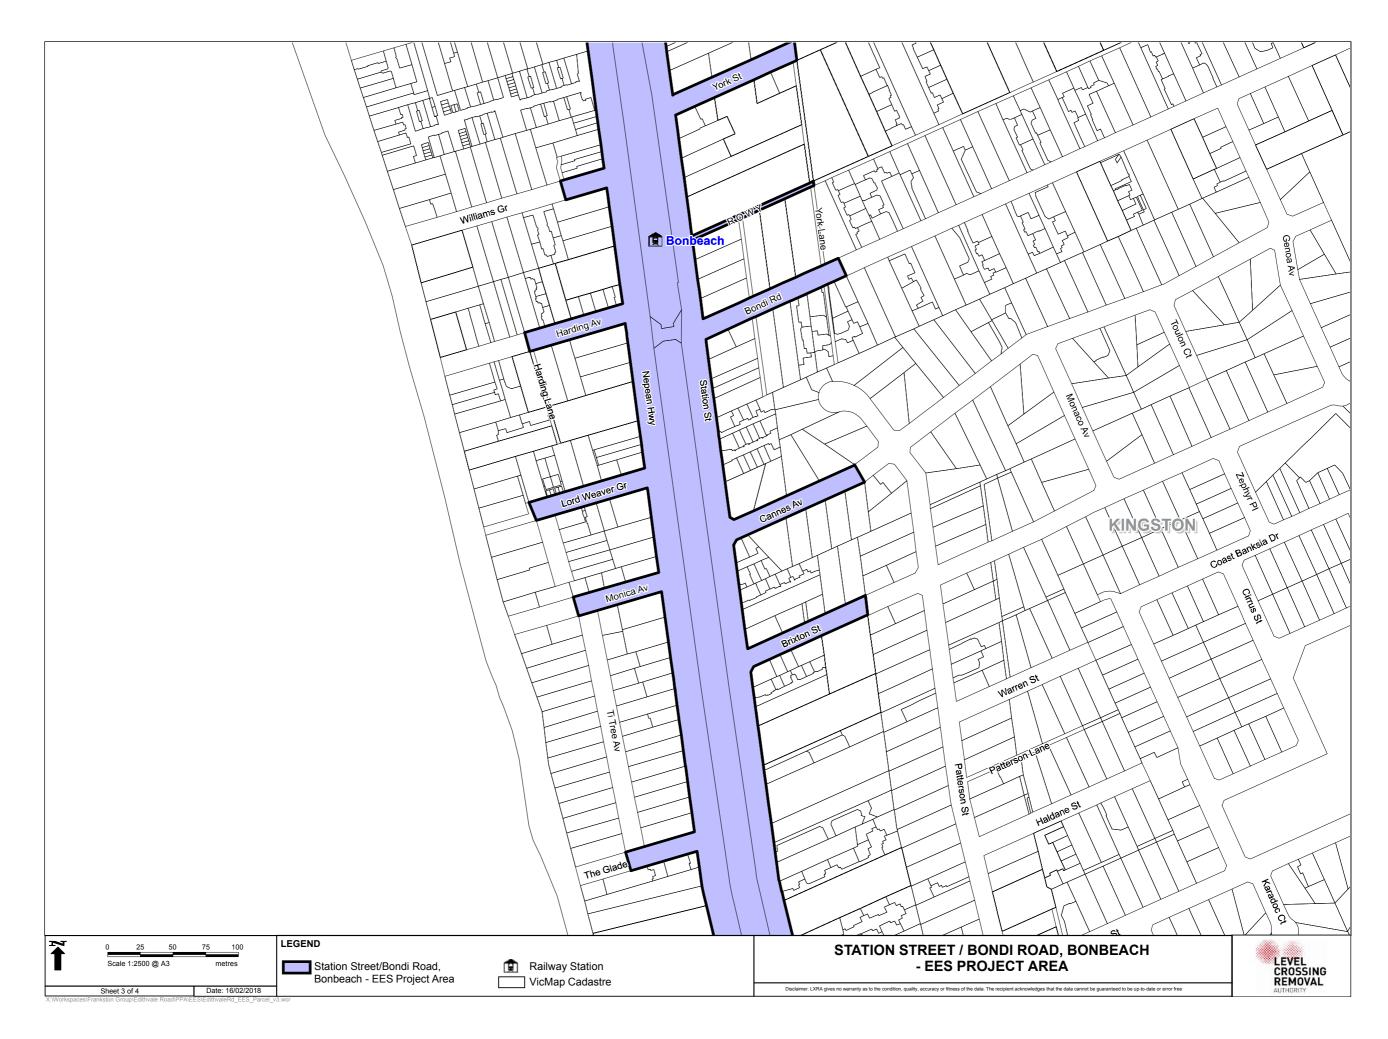

| SECTION                | PAGE  |
|------------------------|-------|
|                        |       |
| Bonbeach project area  |       |
| Regional context       | VI.32 |
| Aerial                 | VI.33 |
| Cadastre               | VI.38 |
| Planning zones         | VI.43 |
| Planning overlays      | VI.48 |
| Design                 | VI.53 |
| Figures from Chapter 7 | VI.57 |