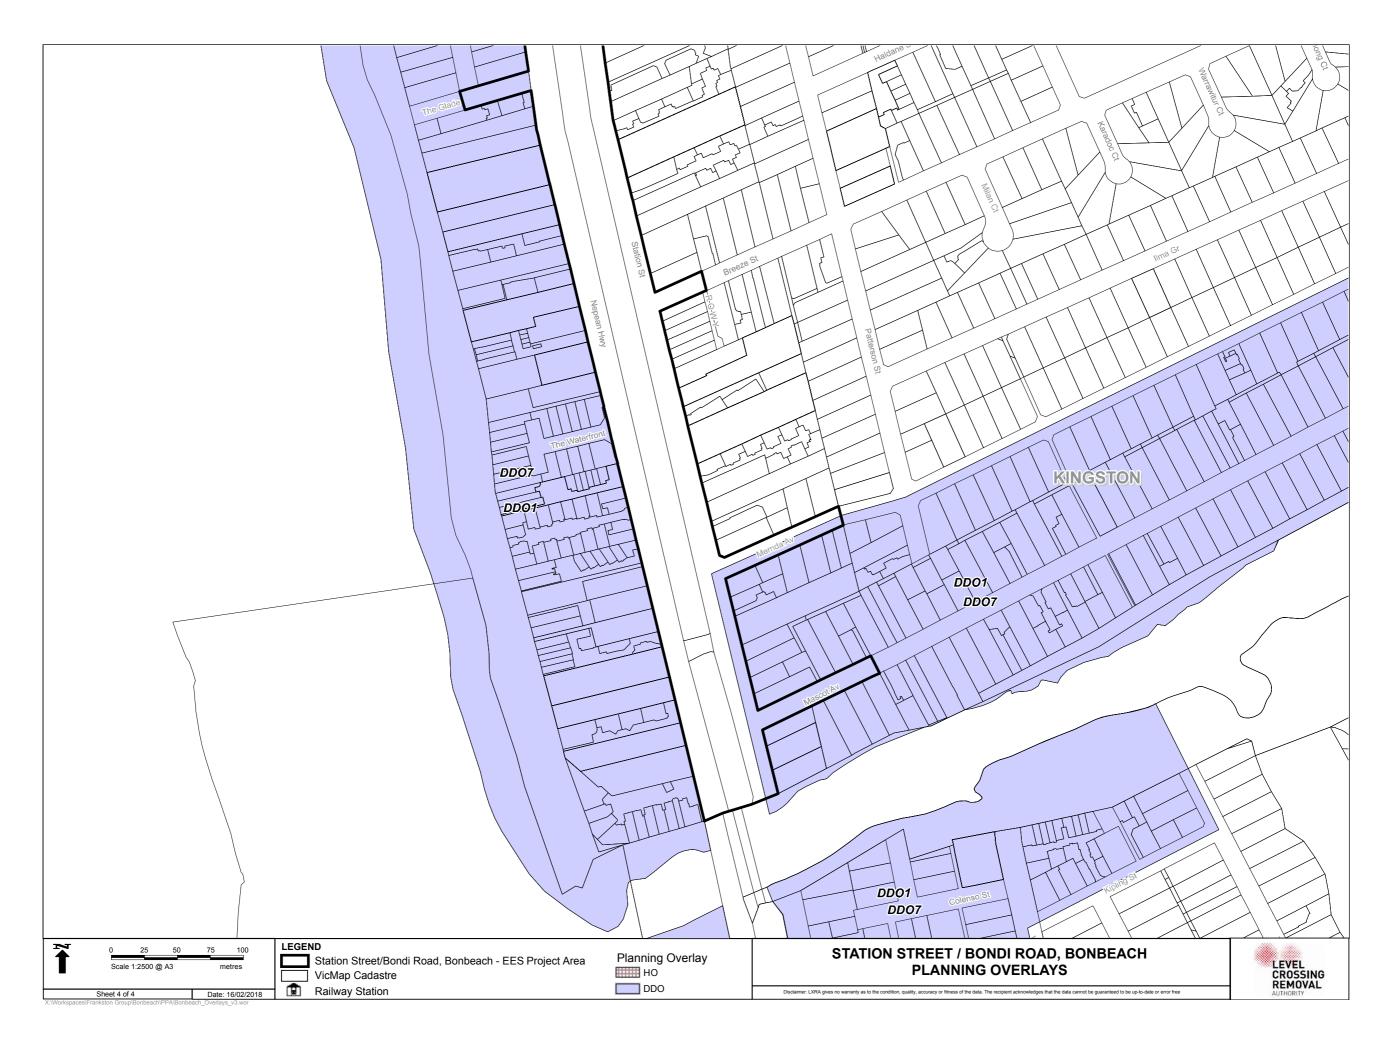

| SECTION                | PAGE  |
|------------------------|-------|
|                        |       |
| Bonbeach project area  |       |
| Regional context       | VI.32 |
| Aerial                 | VI.33 |
| Cadastre               | VI.38 |
| Planning zones         | VI.43 |
| Planning overlays      | VI.48 |
| Design                 | VI.53 |
| Figures from Chapter 7 | VI.57 |