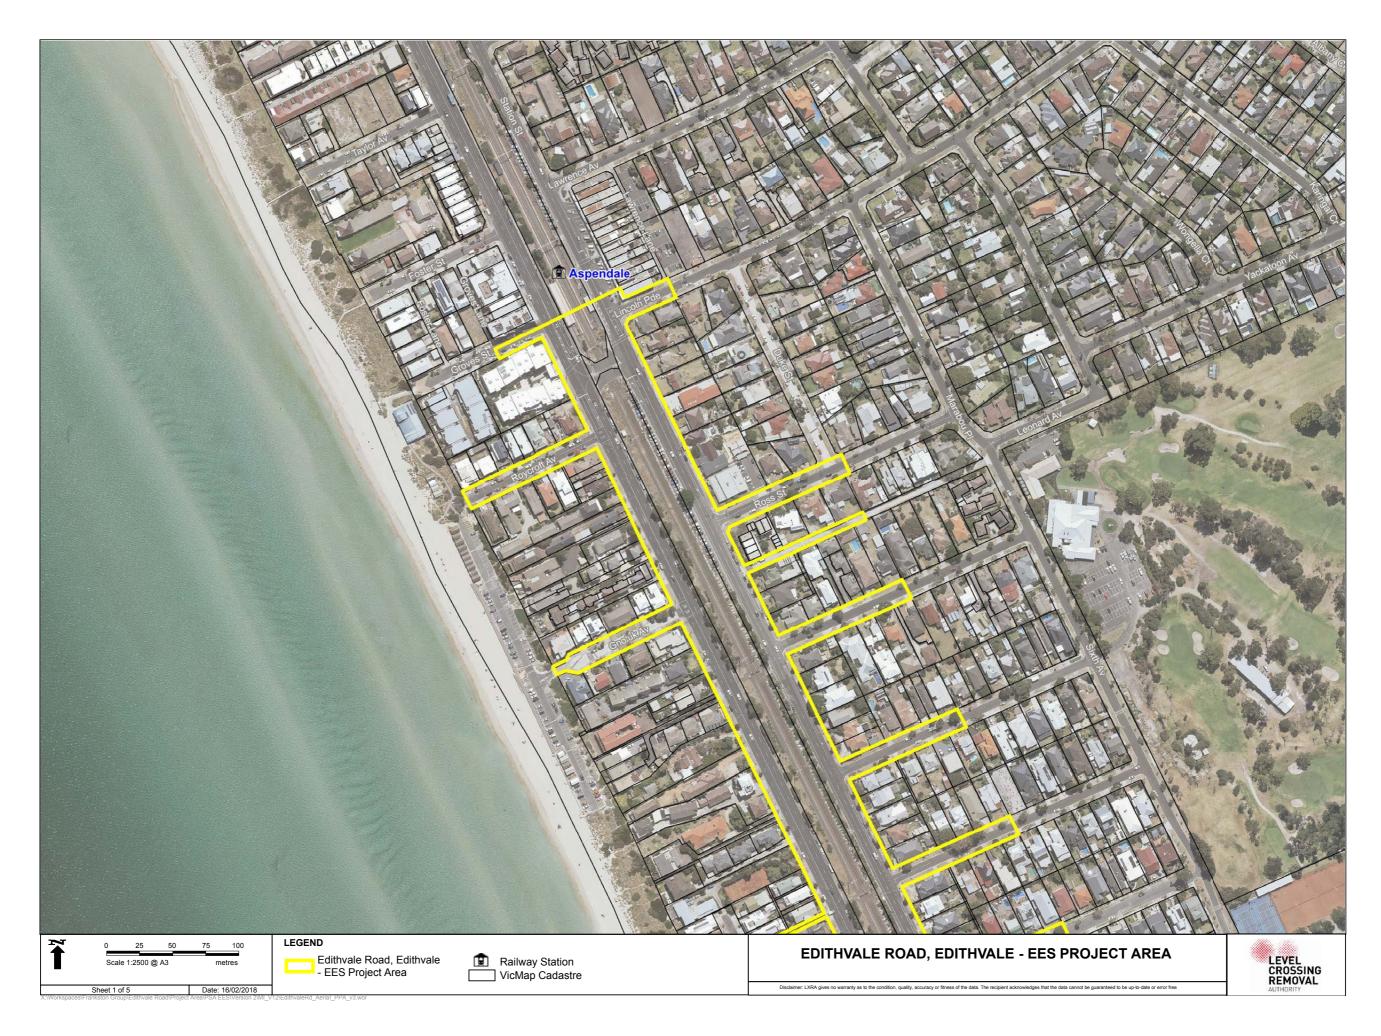

## **ATTACHMENT VI:** MAP BOOK

| SECTION                              | PAGE  |
|--------------------------------------|-------|
|                                      |       |
| Edithvale and Bonbeach project areas |       |
| Regional context                     | VI.2  |
| Edithvale project area               |       |
| Regional context                     | VI.3  |
| Aerial                               | VI.4  |
| Cadastre                             | VI.10 |
| Planning zones                       | VI.16 |
| Planning overlays                    | VI.22 |
| Design                               | VI.28 |