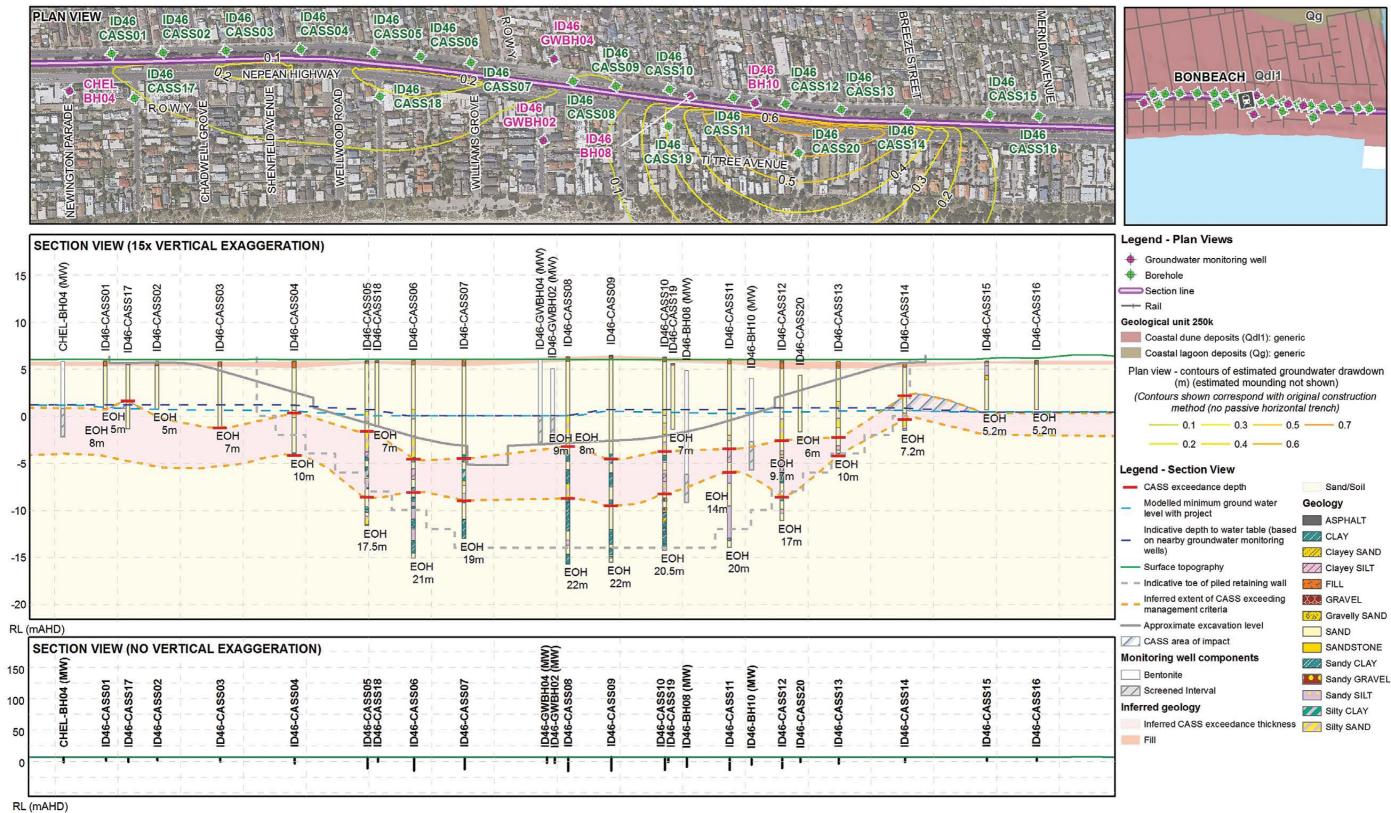

Graphics showing inferred fill/CASS exceedance/sand/soil are indicative only

Graphics showing inferred fill/CASS exceedance/sand/soil are indicative only

# SANDSTONE

- Sandy CLAY
- Sandy GRAVEL
- Sandy SILT

### Infe

| err | ed geology                         |
|-----|------------------------------------|
|     | Inferred CASS exceedance thickness |
|     | Fill                               |
|     | Sand/Soil                          |
|     |                                    |