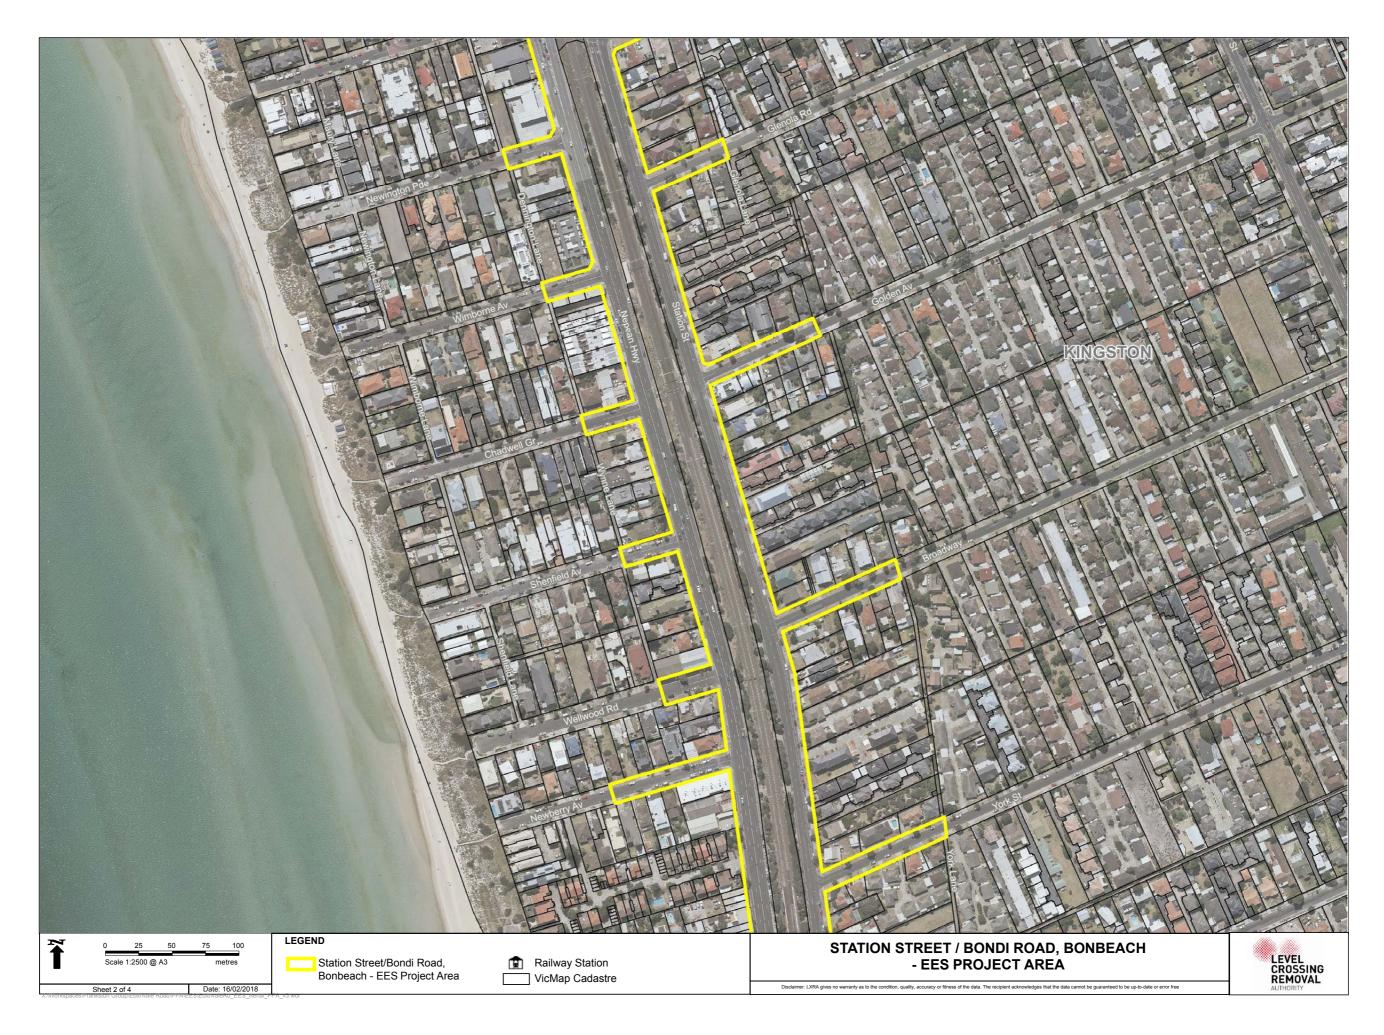

| SECTION                | PAGE  |
|------------------------|-------|
|                        |       |
| Bonbeach project area  |       |
| Regional context       | VI.32 |
| Aerial                 | VI.33 |
| Cadastre               | VI.38 |
| Planning zones         | VI.43 |
| Planning overlays      | VI.48 |
| Design                 | VI.53 |
| Figures from Chapter 7 | VI.57 |