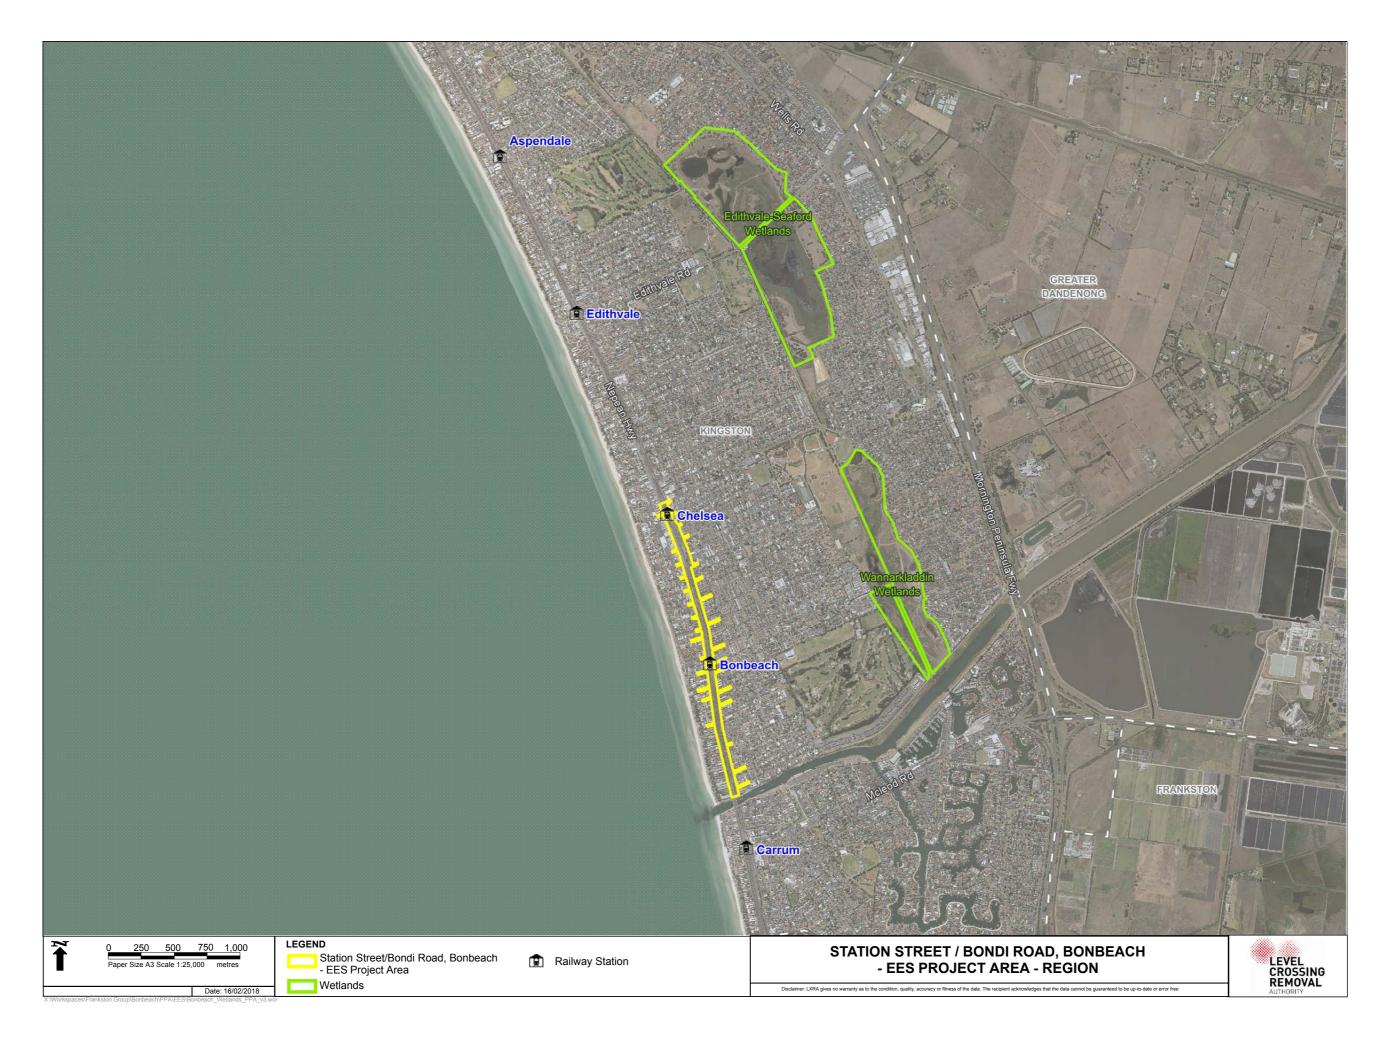

## **ATTACHMENT VI:** MAP BOOK

| SECTION                              | PAGE  |
|--------------------------------------|-------|
|                                      |       |
| Edithvale and Bonbeach project areas |       |
| Regional context                     | VI.2  |
| Edithvale project area               |       |
| Regional context                     | VI.3  |
| Aerial                               | VI.4  |
| Cadastre                             | VI.10 |
| Planning zones                       | VI.16 |
| Planning overlays                    | VI.22 |
| Design                               | VI.28 |

| SECTION                | PAGE  |
|------------------------|-------|
|                        |       |
| Bonbeach project area  |       |
| Regional context       | VI.32 |
| Aerial                 | VI.33 |
| Cadastre               | VI.38 |
| Planning zones         | VI.43 |
| Planning overlays      | VI.48 |
| Design                 | VI.53 |
| Figures from Chapter 7 | VI.57 |