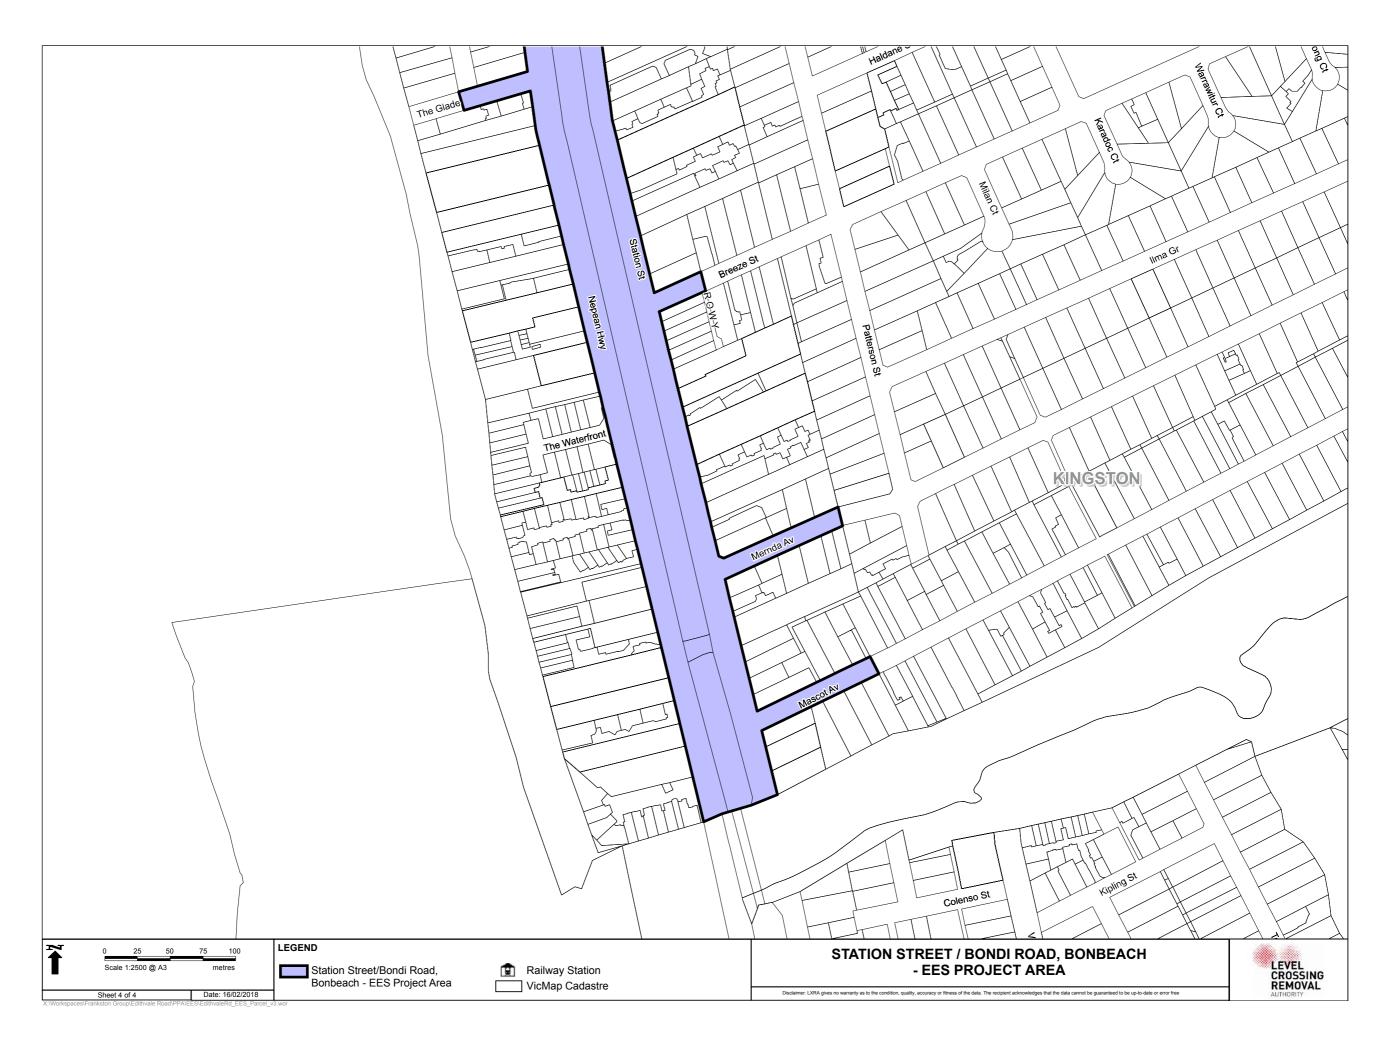

| SECTION                | PAGE  |
|------------------------|-------|
|                        |       |
| Bonbeach project area  |       |
| Regional context       | VI.32 |
| Aerial                 | VI.33 |
| Cadastre               | VI.38 |
| Planning zones         | VI.43 |
| Planning overlays      | VI.48 |
| Design                 | VI.53 |
| Figures from Chapter 7 | VI.57 |