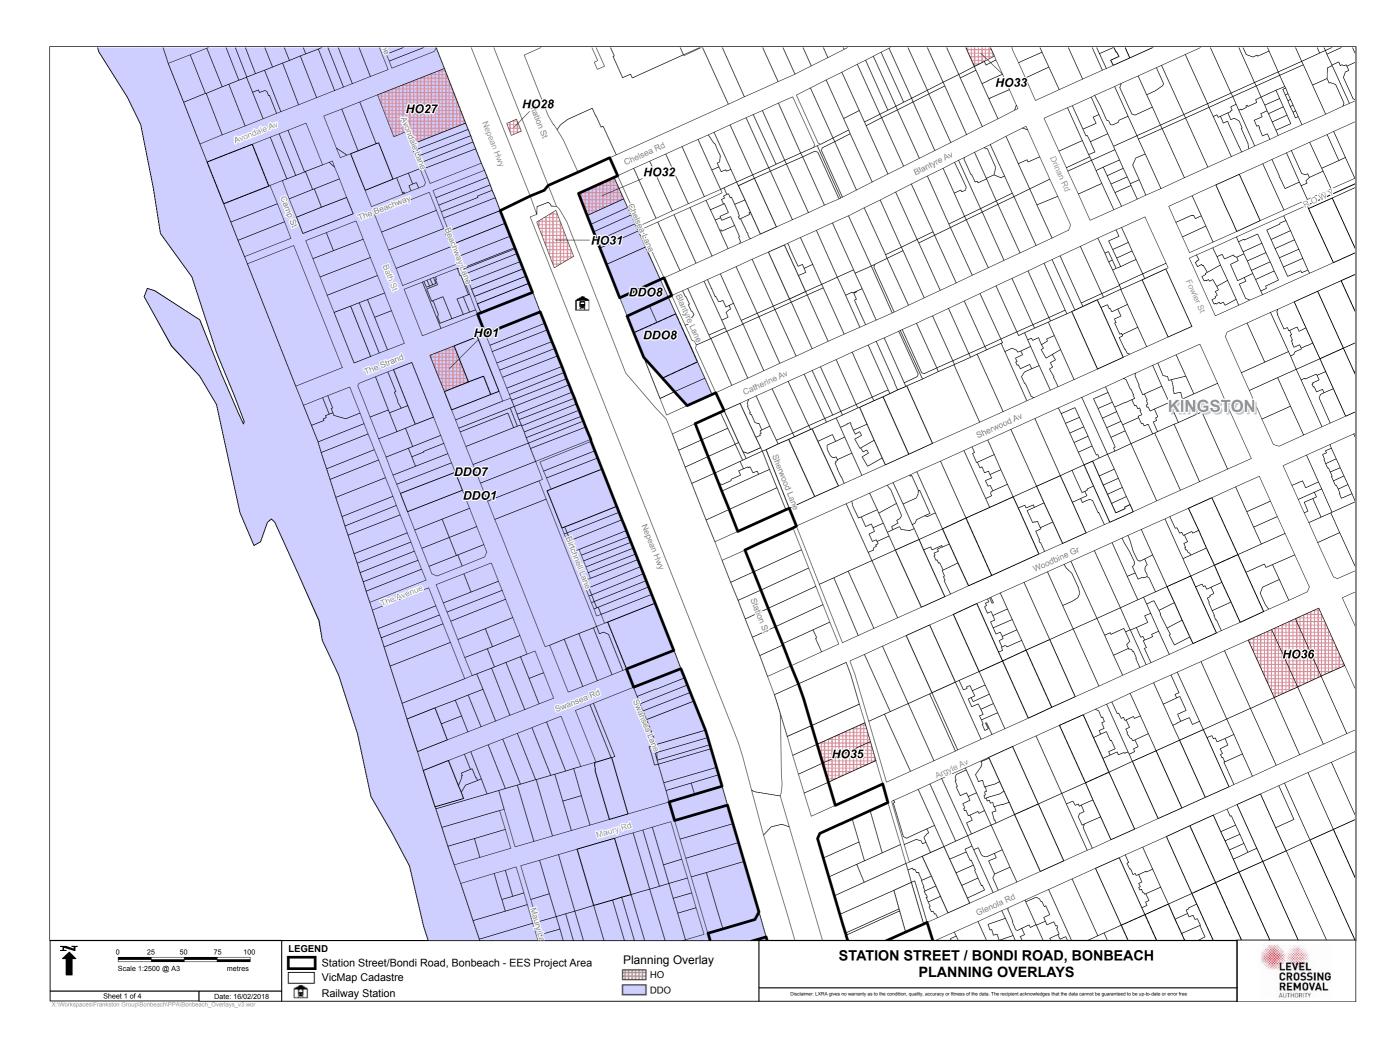

| SECTION                | PAGE  |
|------------------------|-------|
|                        |       |
| Bonbeach project area  |       |
| Regional context       | VI.32 |
| Aerial                 | VI.33 |
| Cadastre               | VI.38 |
| Planning zones         | VI.43 |
| Planning overlays      | VI.48 |
| Design                 | VI.53 |
| Figures from Chapter 7 | VI.57 |