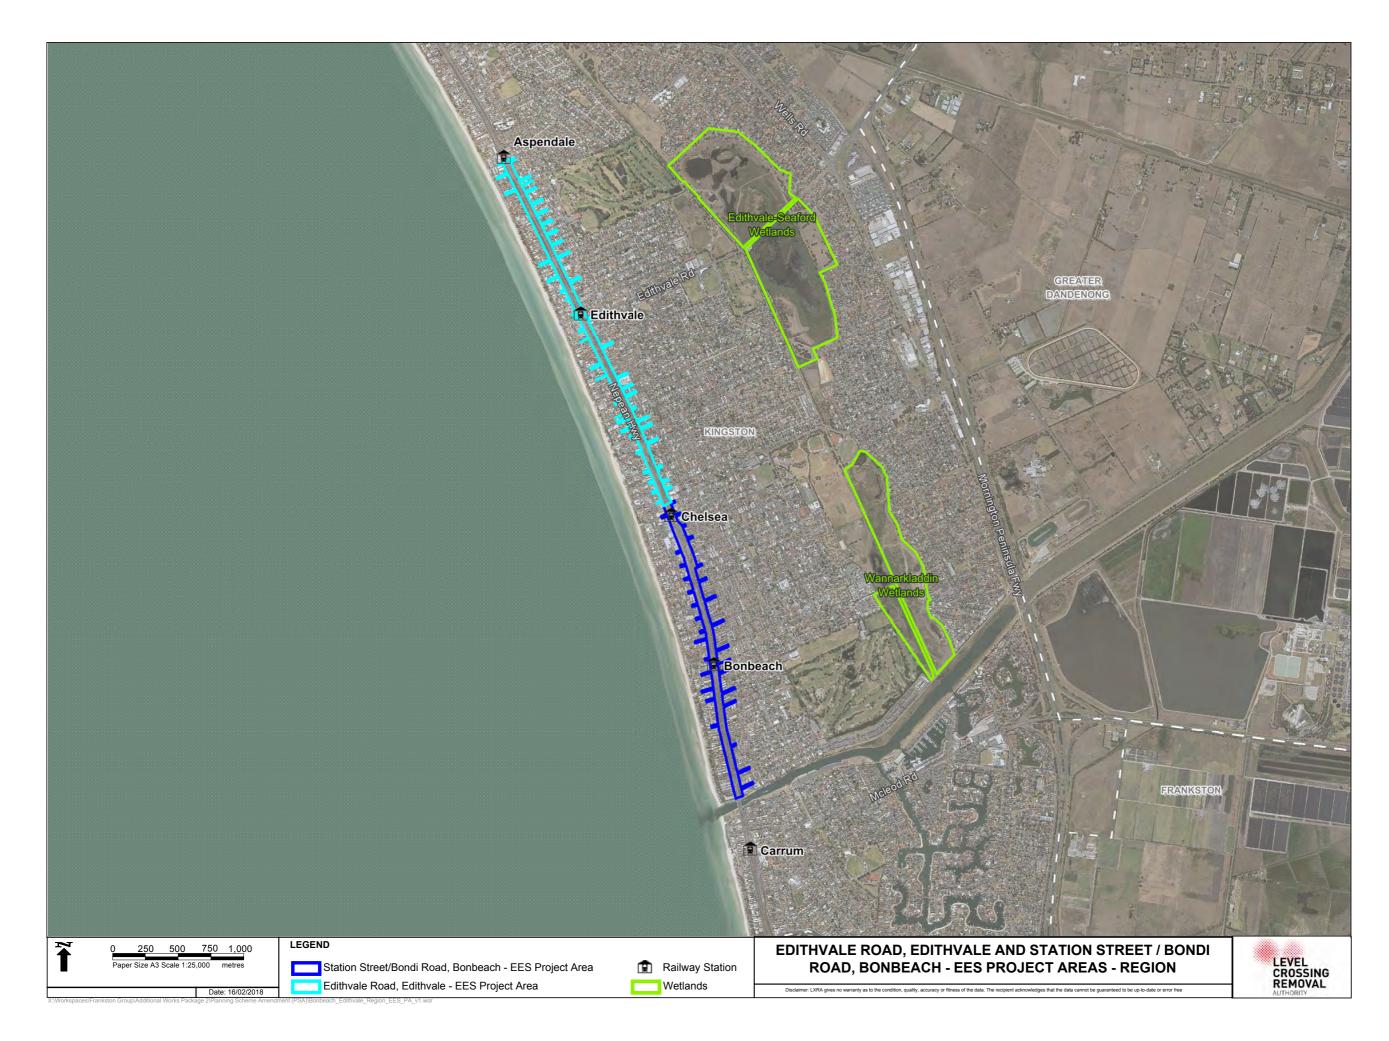

## **ATTACHMENT VI:** MAP BOOK

| SECTION                              | PAGE  |
|--------------------------------------|-------|
|                                      |       |
| Edithvale and Bonbeach project areas |       |
| Regional context                     | VI.2  |
| Edithvale project area               |       |
| Regional context                     | VI.3  |
| Aerial                               | VI.4  |
| Cadastre                             | VI.10 |
| Planning zones                       | VI.16 |
| Planning overlays                    | VI.22 |
| Design                               | VI.28 |