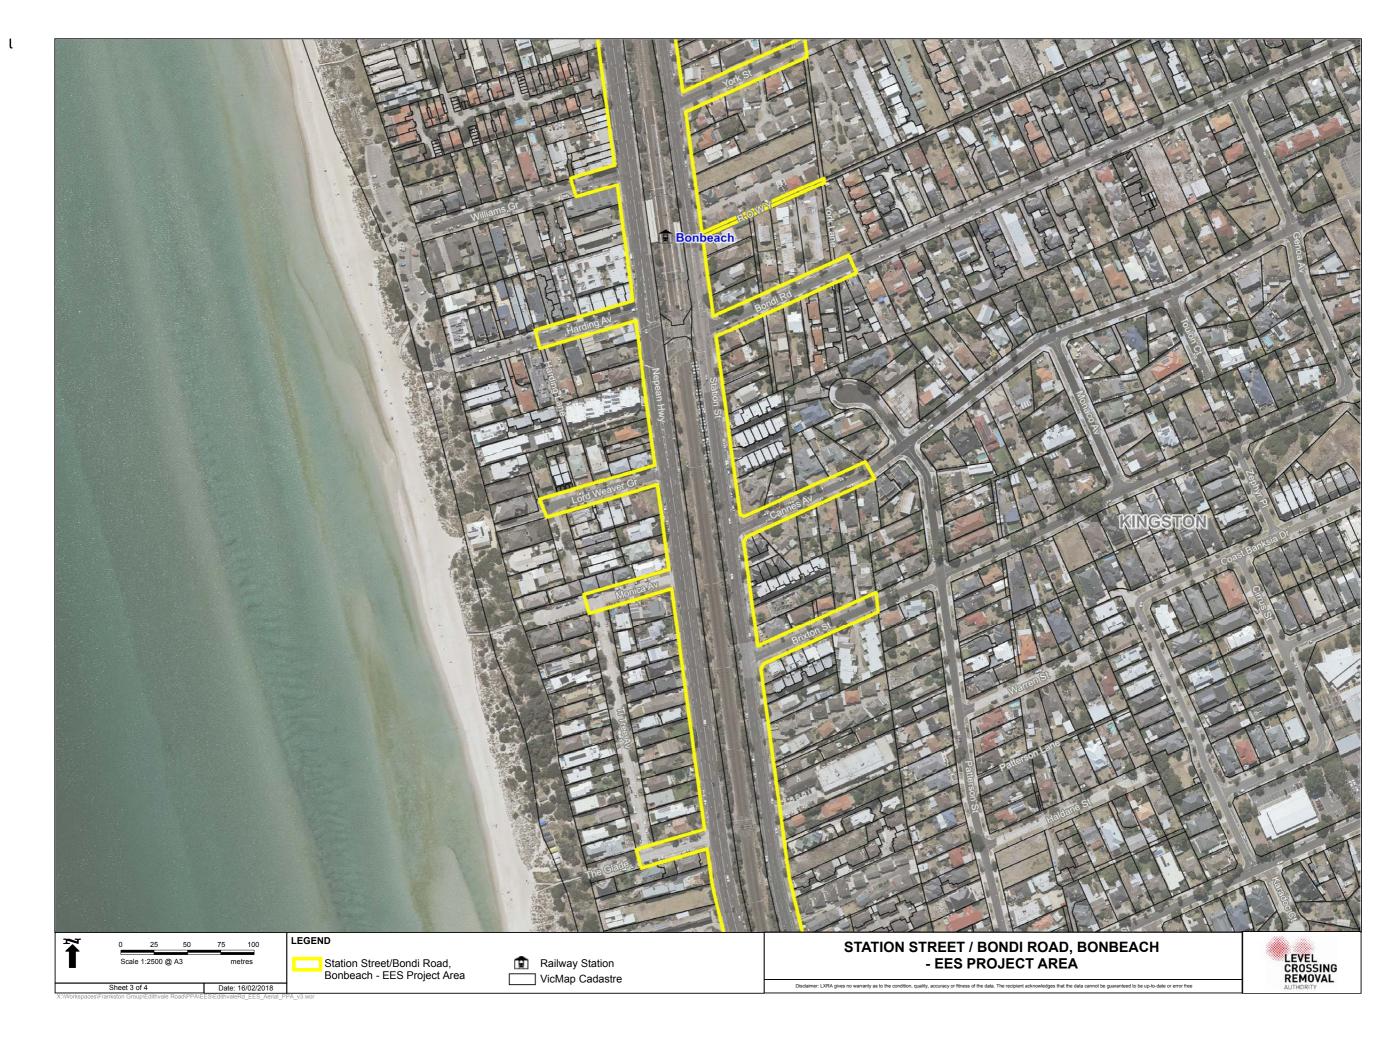

| SECTION                | PAGE  |
|------------------------|-------|
|                        |       |
| Bonbeach project area  |       |
| Regional context       | VI.32 |
| Aerial                 | VI.33 |
| Cadastre               | VI.38 |
| Planning zones         | VI.43 |
| Planning overlays      | VI.48 |
| Design                 | VI.53 |
| Figures from Chapter 7 | VI.57 |