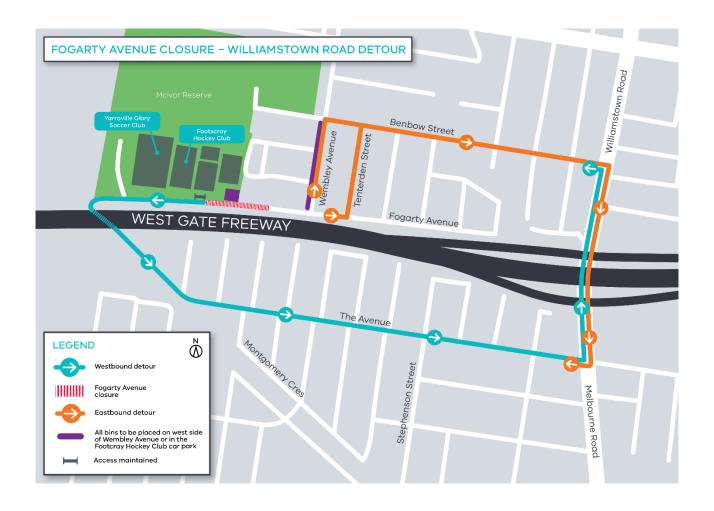

#### 9 October to 27 October 2018

- Fogarty Avenue will be closed between Wembley Avenue and the Footscray Hockey Club from 9 October to 27 October;
- driveway and footpath access will be maintained;
- a local detour will be in place during this time; and
- parking along sections of Fogarty Avenue will be unavailable during this time please see the map below for location details.