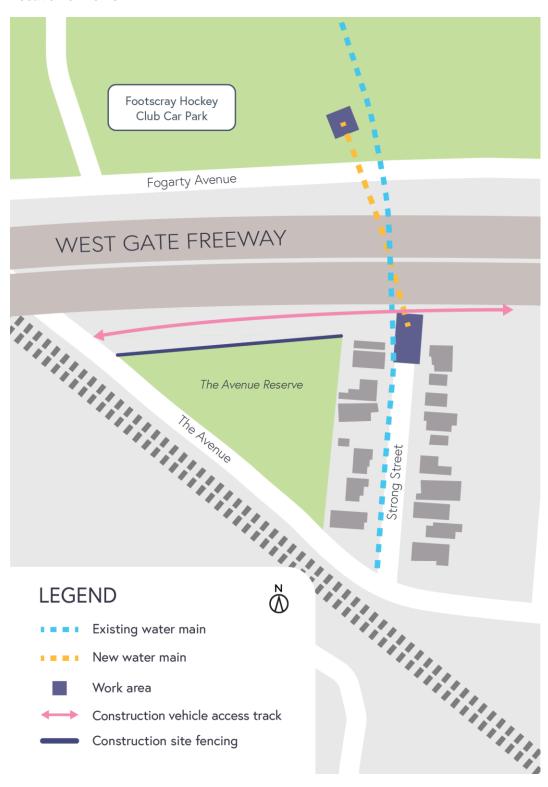

## Works reminder: Strong Street, Spotswood

As part of the West Gate Tunnel Project, we have diverted a large water main pipe that runs under the West Gate Freeway between the Footscray Hockey Club car park and Strong Street.

While much of this work was completed during 2020, our team needs to come back into both locations, on 23 and 24 March 2021, to install a watermain valve and complete the final piece of work on the main. We will be in Strong Street on 23 March and the Hockey Club car park on both days over this period.

A summary of the works and what you can expect are outlined below:

- These works will be completed over between 7am to 5pm, during the dates above.
- The end of Strong Street will be closed to vehicle access, with pedestrian access still maintained to all properties – please see map on the next page of the work area. Emergency services vehicles will have access to Strong Street at all times.
- There will be no impact to waste collection services
- To access the watermain we will need to use a saw cutter to cut through asphalt
- We will have an excavator, non-destructive digger (NDD) truck, a small truck and trailer and three light vehicles
- We will have traffic management in place to assist pedestrians and motorists using the street.
- At the completion of works we will reinstate the road surface

## Location of works

westgatetunnelproject.vic.gov.au info@wgta.vic.gov.au 1800 105 105

West Gate Tunnel Project Info Centre Corner of Somerville Rd and Whitehall St Yarraville VIC 3013

Translation service – For languages other than English, please call 13 14 50.