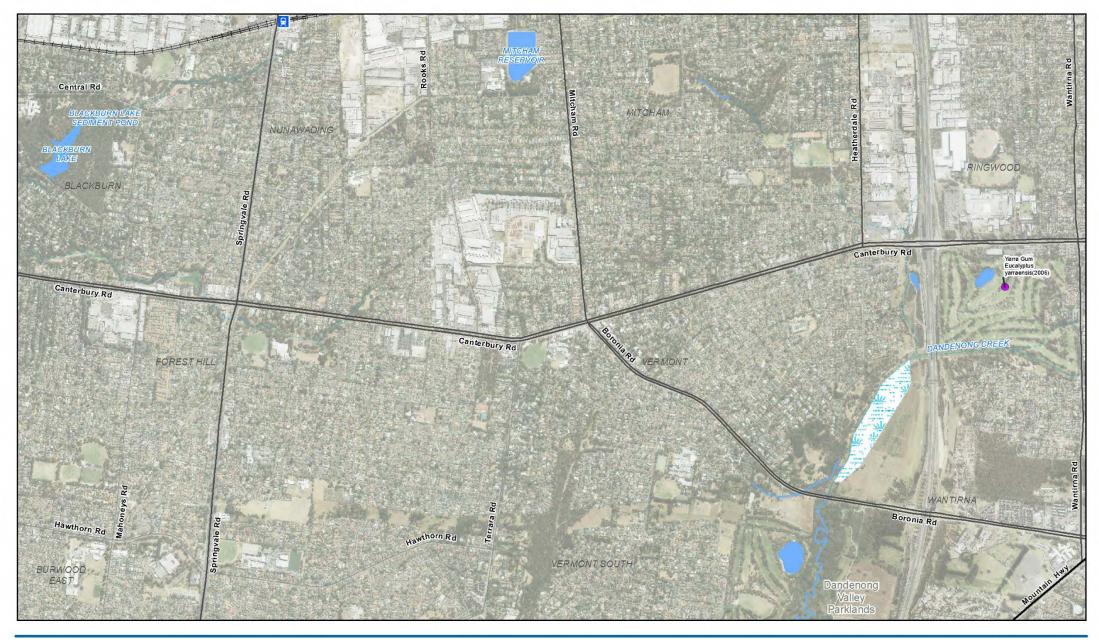

**VBA** Threatened Flora Records

Figure 7-21

G:\31\35006\GIS\Maps\Working\Specialist Submission\EES\Ecology\3135006\_007\_VBA\_Threatened\_Flora\_Records A4L\_RevI.mxd

Modelled vegetation (DELWP EVC 2005) Project boundary - surface Floodplain Riparian Woodland, 56 Grassy Dry Forest, 22 Plains Grassy Woodland, 55