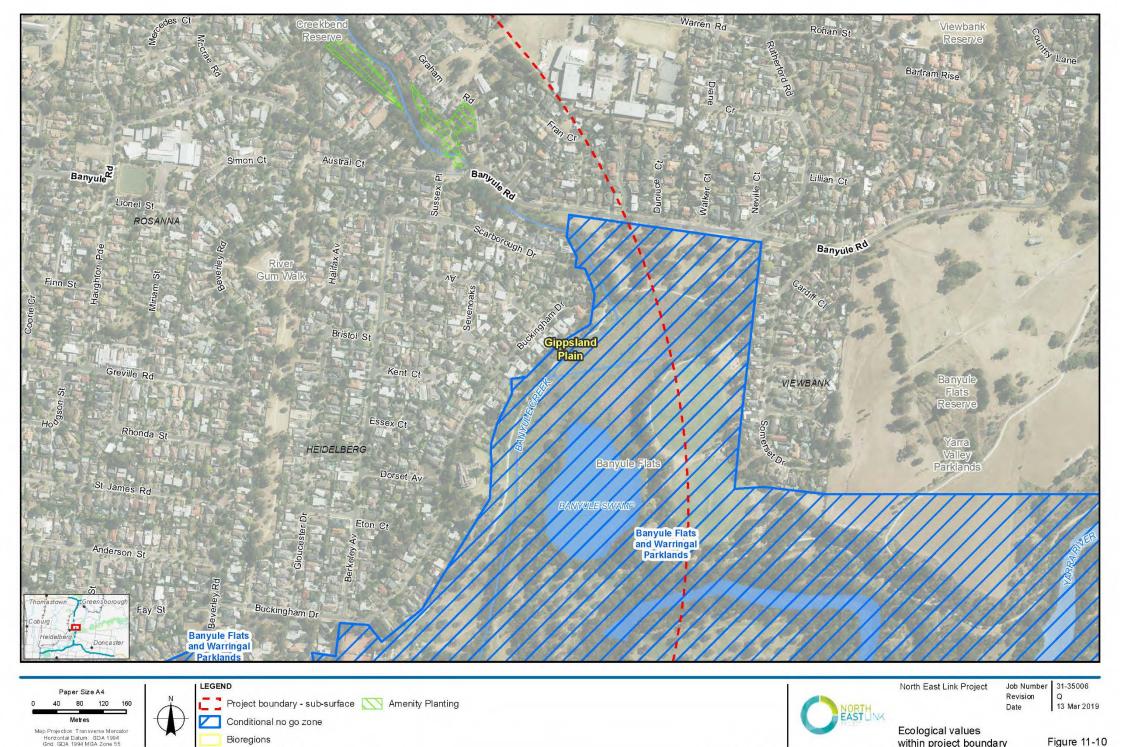

Project boundary - surface

Large Scattered Tree Plains Grassy Woodland (55) Large trees in patches

Small Scattered Tree

Studley Park Gum Amenity Planting

13 Mar 2019

Ecological values within project boundary

31'35006\GIS\Maps\Working\Specialist Submission\EES\Ecology\3135006 011 Ecological Values within Project Boundary revQ.m.xd

Horizontal Datum: GDA 1994 Grid: GDA 1994 MGA Zone 55

Project boundary - sub-surface Vegetation Assessed Project boundary - surface

(68)Plains Grassy Woodland (55)

Creekline Grassy Woodland Bioregions

Large trees in patches

Small Scattered Tree Amenity Planting

13 Mar 2019 Date

Ecological values within project boundary

Map Projection: Transverse Mercator Horizontal Datum: GDA 1994 Grid: GDA 1994 MGA Zone 55