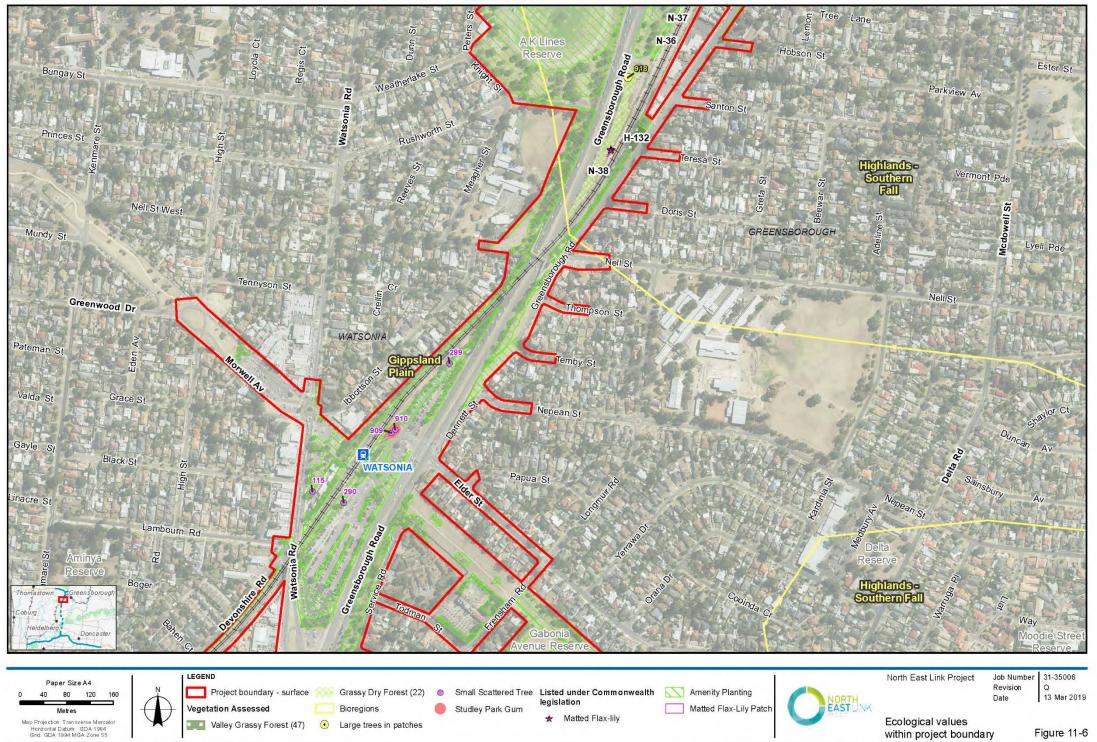

31'35006\GIS\Maps\Working\Specialist Submission\EES\Ecology\3135006 011 Ecological Values within Project Boundary revQ.m.xd

Horizontal Datum: GDA 1994 Grid: GDA 1994 MGA Zone 55

Project boundary - sub-surface Vegetation Assessed Project boundary - surface

(68)Plains Grassy Woodland (55)

Creekline Grassy Woodland Bioregions

Large trees in patches

Small Scattered Tree Amenity Planting

13 Mar 2019 Date

Ecological values within project boundary

Map Projection: Transverse Mercator Horizontal Datum: GDA 1994 Grid: GDA 1994 MGA Zone 55

Date

Ecological values within project boundary

1'85006\GIS\Maps\Working\Specialist Submission\EES\Ecology\3135006\_011\_Ecological\_Values\_within\_Project\_Boundary\_rev0.m.xd

\\$1\\$5008\GIS\Maps\Working\Specialist Submission\EE\$\Ecology\\$135008\_011\_Ecological\_Values\_within\_Project\_Boundary\_revQ.m.xd

31'35006\GIS\Maps\Working\Specialist Submission\EES\Ecology\\$135006\_011\_Ecological Values within Project Boundary revQ.m.xd

Map Projection: Transverse Mercator Horizontal Datum: GDA 1994 Grid: GDA 1994 MGA Zone 55

Project boundary - surface Vegetation Assessed

Bioregions

Large Scattered Tree

Large trees in patches

Small Scattered Tree Menity Planting

Revision 13 Mar 2019 Date

Ecological values

within project boundary Figure 11-22