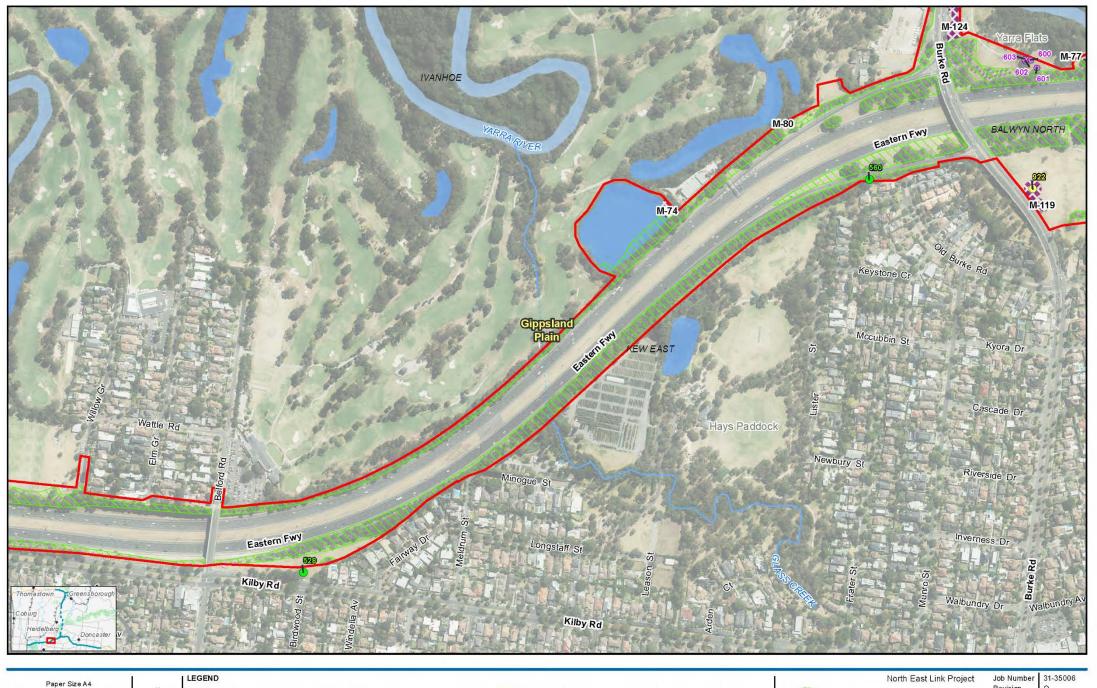

Bioregions

North East Link Project

Revision

Date 13 Mar 2019

Ecological values within project boundary

V\$135006\GIS\Maps\Working\Specialist Submission\EES\Ecology\\$135006\ 0.11 Ecological Values within Project Boundary revQ mxd