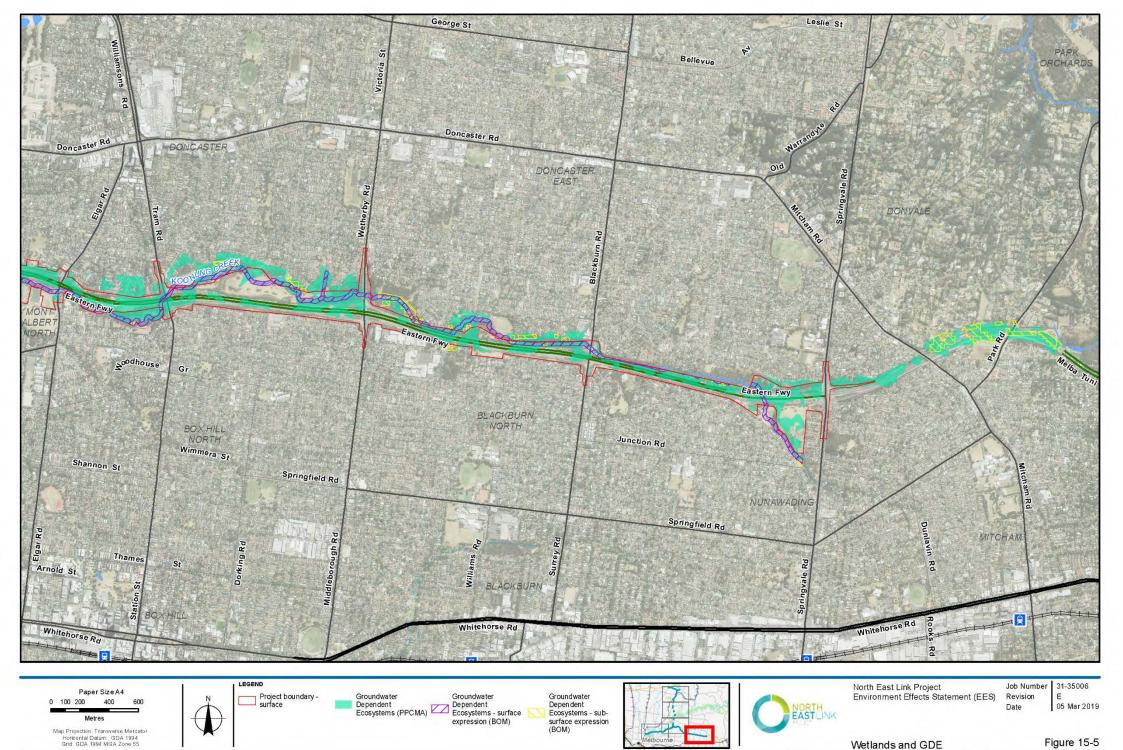

oer 31-35006 F 05 Mar 2019

Threatened Fauna Records (VBA)

Figure 13

85006\GIS\Maps\Working\Specialist Submission\EES\Ecology\\$135006\_015\_Wetlands and GDE\_A3L\_RevEmxd

Material (Material Control (Ma

G13135009/GISMaps/Working/Specialist Submission/EES/Ecology/3135006, 018, GW\_Depth\_Change\_Lize2024\_A31\_RevL.mrd