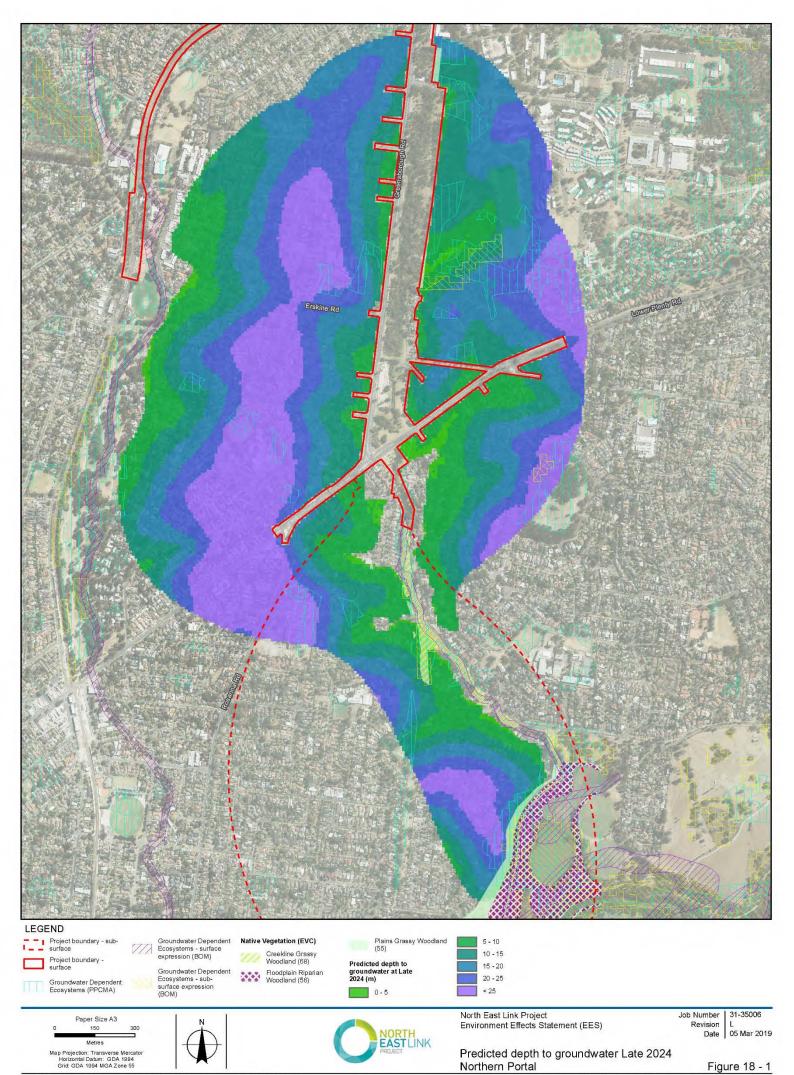

oer 31-35006 F 05 Mar 2019

Threatened Fauna Records (VBA)

Figure 13

85006\GIS\Maps\Working\Specialist Submission\EES\Ecology\\$135006\_015\_Wetlands and GDE\_A3L\_RevEmxd

Material (Material Control (Ma

G13135009/GISMaps/Working/Specialist Submission/EES/Ecology/3135006, 018, GW\_Depth\_Change\_Lize2024\_A31\_RevL.mrd

180 Lonsdale Street, Melibourne VIC 3000 Australia

180 Lonsd

G13135009G(SWapsWorking/Specialist Submission/ESSEcology/3153090\_018\_GW\_Depth\_Change\_Late2024\_A3L\_Rev\_Lmxd

© 2016\_Whitel very care lask bent bit on the prepare the map\_GHD (and DATA CUSTD(Mr) make an appresentations or variantles about its accuracy, reliability, completeness or suitability for any actitude grant or submitted to the ordering to the prepare the map\_GHD (and DATA CUSTD(Mr) make an appresentations or variantles about its accuracy, reliability, completeness or suitability for any actitude grant or many to incurred by any party as a result of the maps being inaccurate or many to incurred by any party as a result of the maps being inaccurate or many to incurred by any party as a result of the map being inaccurate or many to incurred by any party as a result of the map being inaccurate or map to incurred by any party as a result of the map the map in accurate or map to incurred by any party as a result of the map the map of the map o