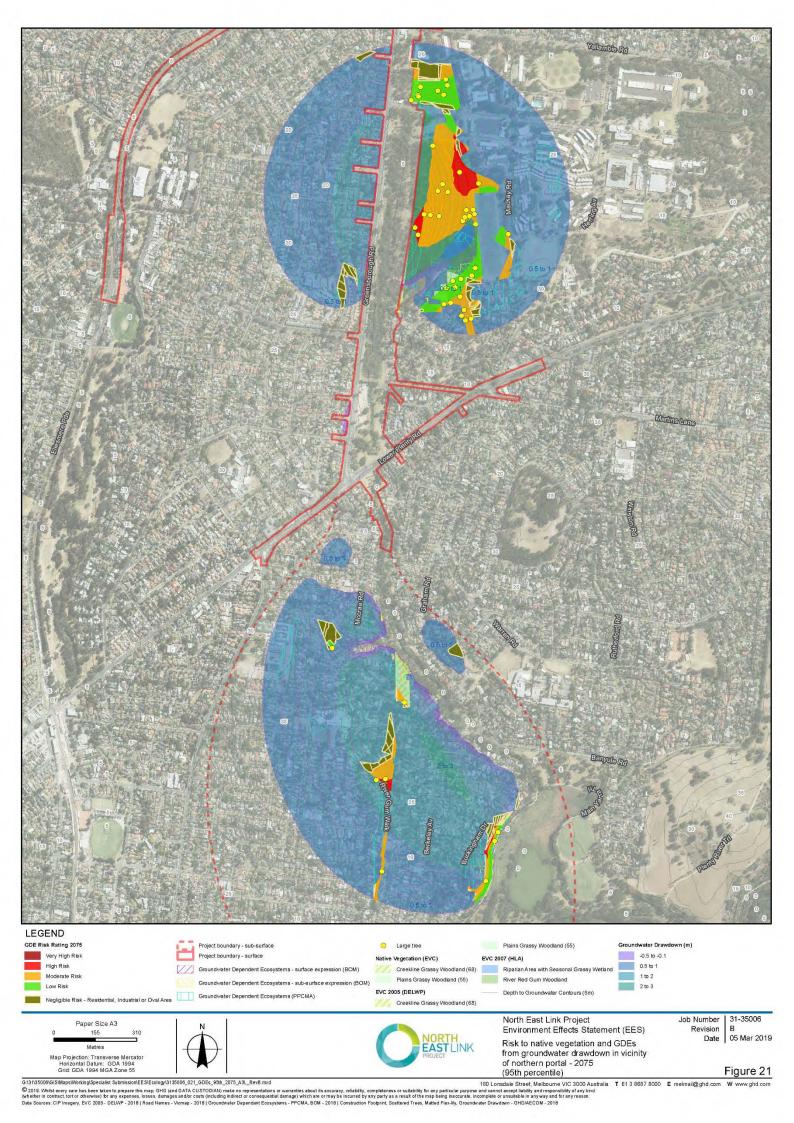

#### LEGEND

#### **VBA Flora Records**

Listed under State legislation

Listed under Commonwealth legislation

North East Link Project Environment Effects Statement (EES)

Job Number | 31-35006 Revision Date | 05 Mar 2019

**VBA** Threatened Flora Records

Figure 7-21

G:\31\35006\GIS\Maps\Working\Specialist Submission\EES\Ecology\3135006\_007\_VBA\_Threatened\_Flora\_Records A4L\_RevI.mxd

Modelled vegetation (DELWP EVC 2005) Project boundary - surface Floodplain Riparian Woodland, 56 Grassy Dry Forest, 22 Plains Grassy Woodland, 55