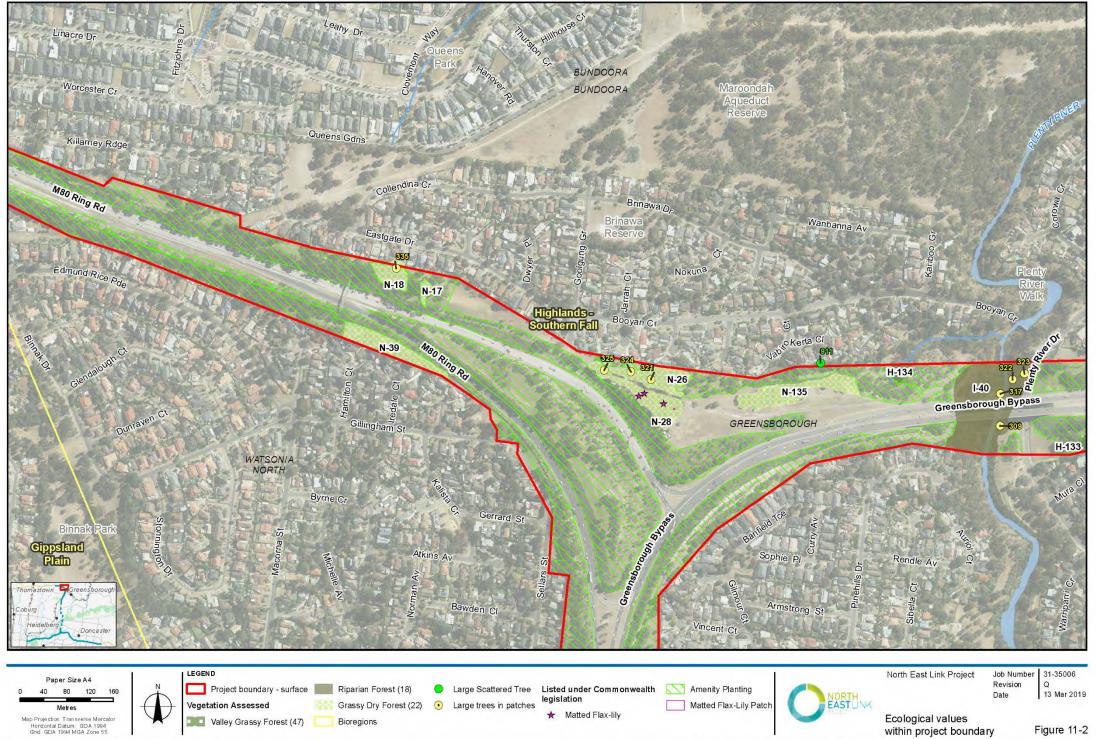

Map Projection: Transverse Mercator Horizontal Datum: GDA 1994 Grid: GDA 1994 MGA Zone 55

Project boundary - surface

Vegetation Assessed Riparian Woodland (641) Plains Grassy Woodland (55)

Bioregions Small Scattered Tree

Amenity Planting

Date 13 Mar 2019

Ecological values within project boundary

Figure 11-25