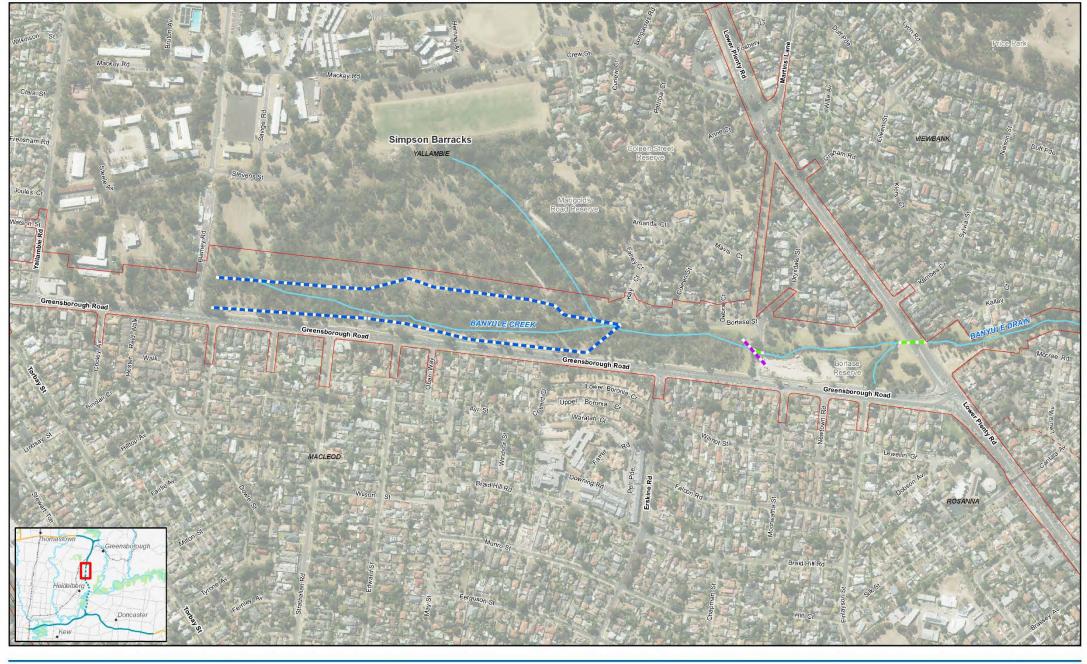

### Legend

- Proposed culvert

Project boundary - sub-surface Proposed creek diversion Project boundary - surface

Existing culvert Watercourse

NORTH EAST LINK PROJECT

North East Link Project Environment Effects Statement (EES)

Revision

Job Number 31-35006 05 Mar 2019

Location of waterway modifications of Banyule Creek