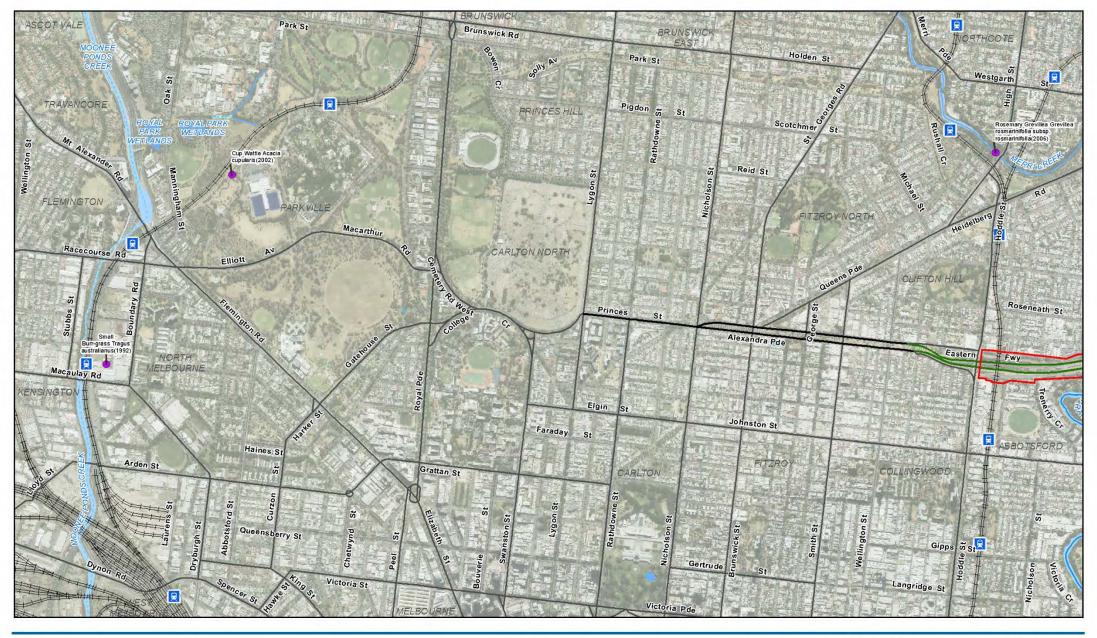

#### LEGEND

#### **VBA Flora Records**

Listed under State legislation

Listed under Commonwealth legislation

North East Link Project Environment Effects Statement (EES)

Job Number | 31-35006 Revision Date | 05 Mar 2019

**VBA** Threatened Flora Records

Figure 7-21

G:\31\35006\GIS\Maps\Working\Specialist Submission\EES\Ecology\3135006\_007\_VBA\_Threatened\_Flora\_Records A4L\_RevI.mxd

Modelled vegetation (DELWP EVC 2005) Project boundary - surface Floodplain Riparian Woodland, 56 Grassy Dry Forest, 22 Plains Grassy Woodland, 55