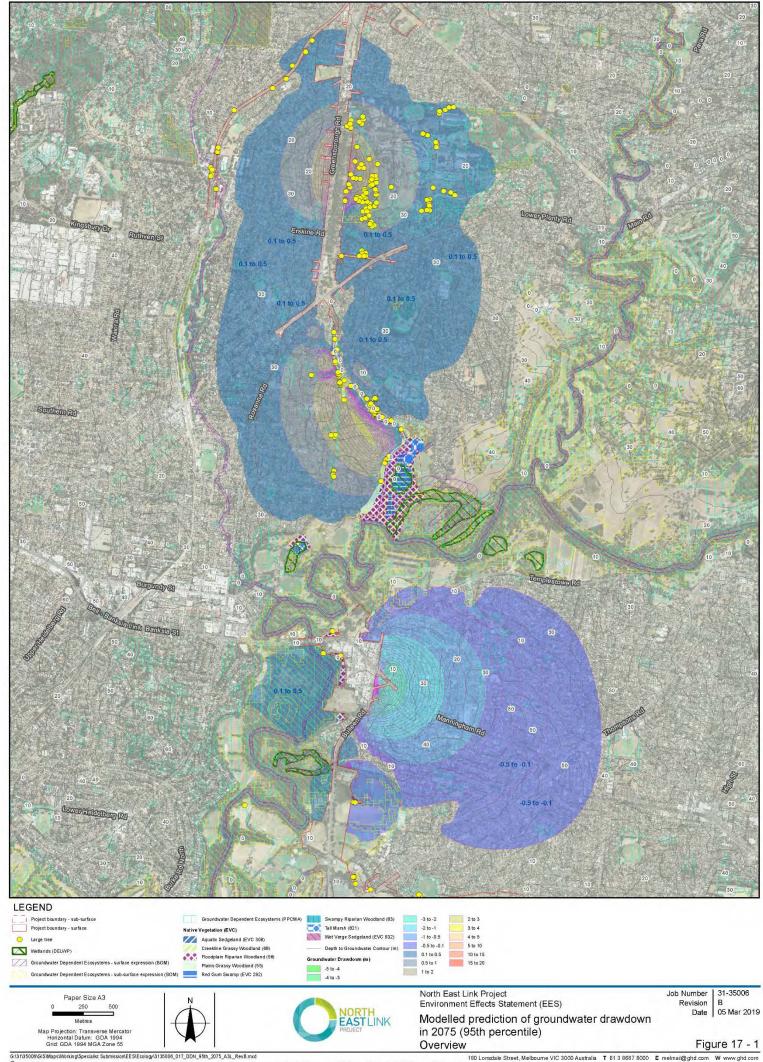

oer 31-35006 F 05 Mar 2019

Threatened Fauna Records (VBA)

Figure 13

85006\GIS\Maps\Working\Specialist Submission\EES\Ecology\\$135006\_015\_Wetlands and GDE\_A3L\_RevEmxd

Material (Material Control (Ma

G13135009/GISMaps/Working/Specialist Submission/EES/Ecology/3135006, 018, GW\_Depth\_Change\_Lize2024\_A31\_RevL.mrd

180 Lonsdale Street, Melibourne VIC 3000 Australia

180 Lonsd

G13135009G(SWapsWorking/Specialist Submission/ESSEcology/3153090\_018\_GW\_Depth\_Change\_Late2024\_A3L\_Rev\_Lmxd

© 2016\_Whitel very care lask bent bit on the prepare the map\_GHD (and DATA CUSTD(Mr) make an appresentations or variantles about its accuracy, reliability, completeness or suitability for any actitude grant or submitted to the ordering to the prepare the map\_GHD (and DATA CUSTD(Mr) make an appresentations or variantles about its accuracy, reliability, completeness or suitability for any actitude grant or many to incurred by any party as a result of the maps being inaccurate or many to incurred by any party as a result of the maps being inaccurate or many to incurred by any party as a result of the map being inaccurate or many to incurred by any party as a result of the map being inaccurate or map to incurred by any party as a result of the map the map in accurate or map to incurred by any party as a result of the map the map of the map o