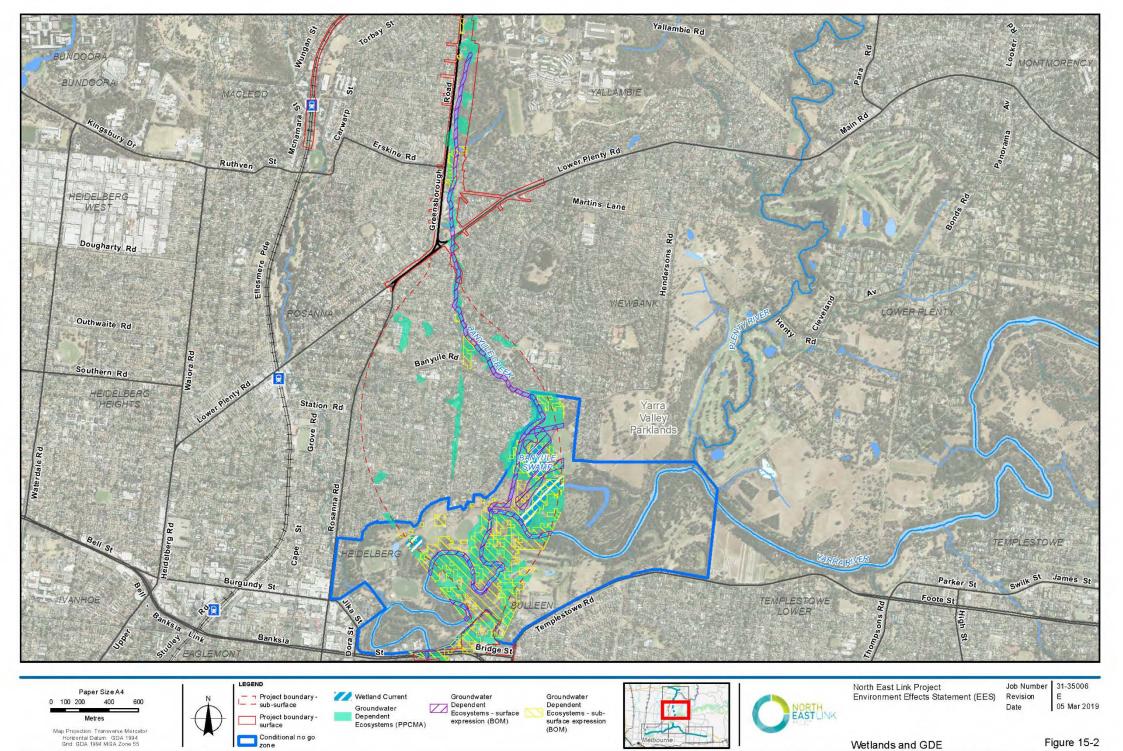

| Mastecourse | Gleas | Fleas | Mastecourse | Gleas | Mastecourse | Gleas | Mastecourse | Gleas | Gleas | Mastecourse | Gleas | G





Map Projection: Transverse Mercator Horizontal Datum: GDA 1994 Grid: GDA 1994 MGA Zone 55



Project boundary - surface

Vegetation Assessed Riparian Woodland (641) Plains Grassy Woodland (55)



Bioregions Small Scattered Tree

Amenity Planting

Date 13 Mar 2019

Ecological values within project boundary

Figure 11-25









# LEGEND VBA Threatened Fauna Proposed reference project Underground tunnel EPBC Act Listed Elevated ramp FFG Act Listed Surface road DELWP Advisory Listed Road in trench



North East Link Project Environment Effects Statement (EES) Job Number Revision Date

oer 31-35006 F 05 Mar 2019

Threatened Fauna Records (VBA)

Figure 13







85006\GIS\Maps\Working\Specialist Submission\EES\Ecology\\$135006\_015\_Wetlands and GDE\_A3L\_RevEmxd







Material (Material Control (Ma















G13135009/GISMaps/Working/Specialist Submission/EES/Ecology/3135006, 018, GW\_Depth\_Change\_Lize2024\_A31\_RevL.mrd

180 Lonsdale Street, Melibourne VIC 3000 Australia

180 Lonsd



G13135009G(SWapsWorking/Specialist Submission/ESSEcology/3153090\_018\_GW\_Depth\_Change\_Late2024\_A3L\_Rev\_Lmxd

© 2016\_Whitel very care lask bent bit on the prepare the map\_GHD (and DATA CUSTD(Mr) make an appresentations or variantles about its accuracy, reliability, completeness or suitability for any actitude grant or submitted to the ordering to the prepare the map\_GHD (and DATA CUSTD(Mr) make an appresentations or variantles about its accuracy,