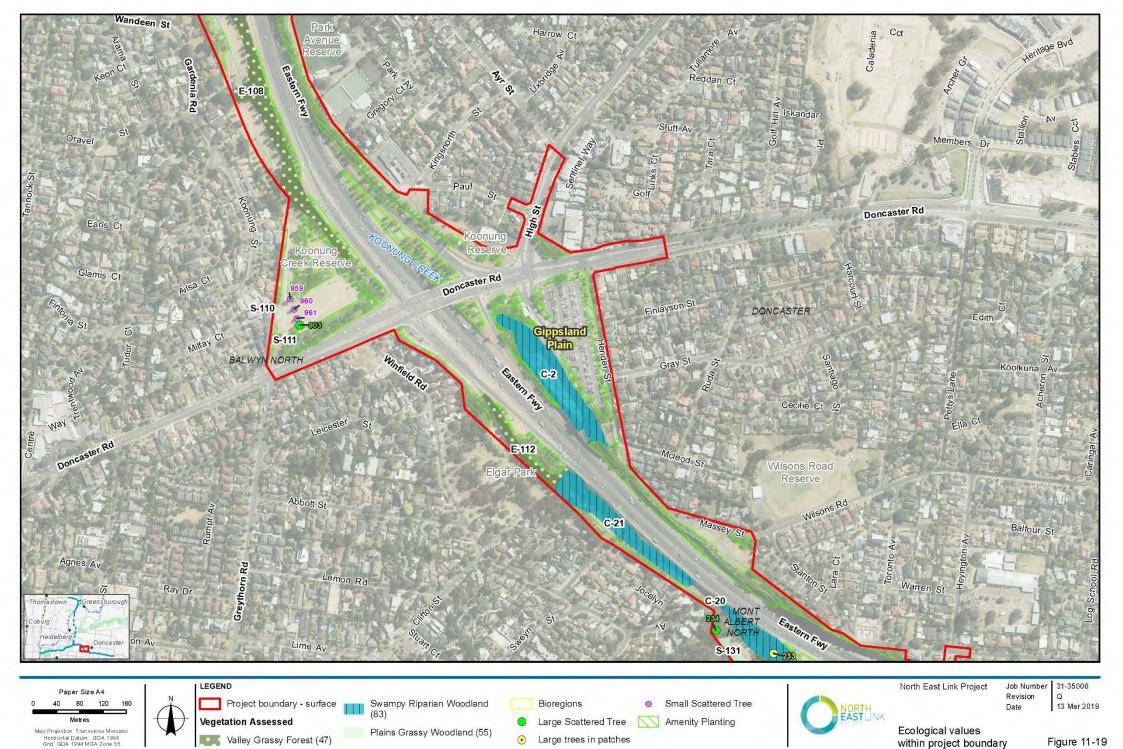

Bioregions

North East Link Project

Revision

Date 13 Mar 2019

Ecological values within project boundary

V\$135006\GIS\Maps\Working\Specialist Submission\EES\Ecology\\$135006\ 0.11 Ecological Values within Project Boundary revQ mxd