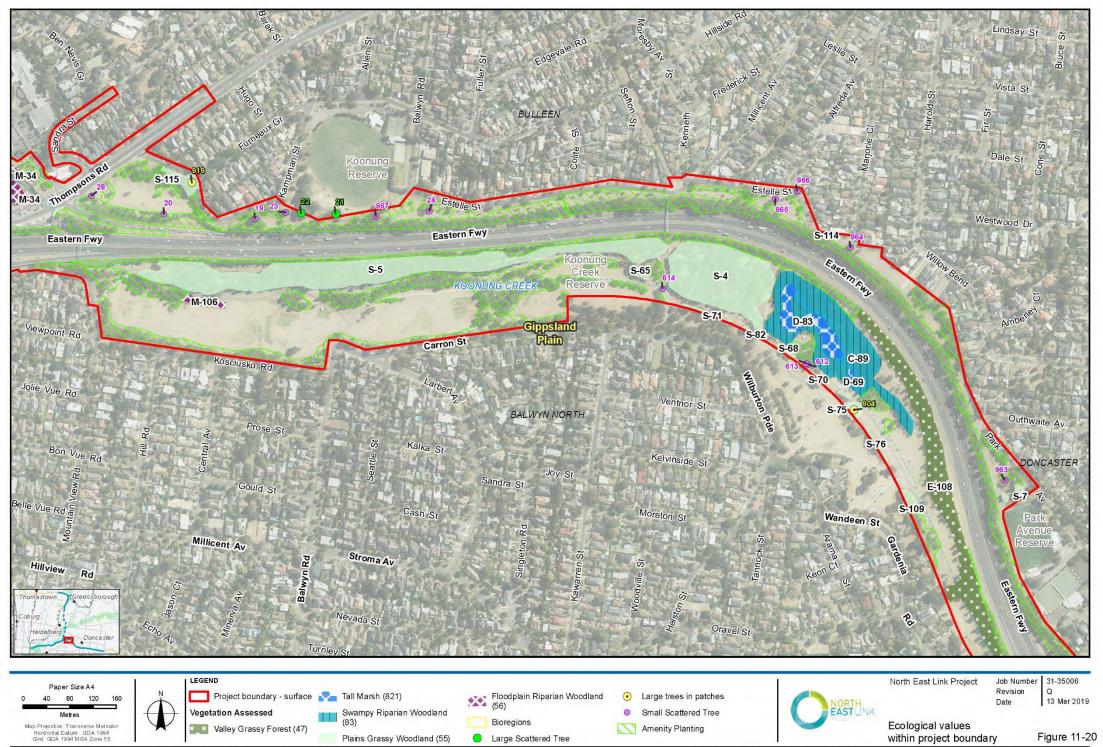

**VBA** Threatened Flora Records

Figure 7-21

G:\31\35006\GIS\Maps\Working\Specialist Submission\EES\Ecology\3135006\_007\_VBA\_Threatened\_Flora\_Records A4L\_RevI.mxd

Modelled vegetation (DELWP EVC 2005) Project boundary - surface Floodplain Riparian Woodland, 56 Grassy Dry Forest, 22 Plains Grassy Woodland, 55