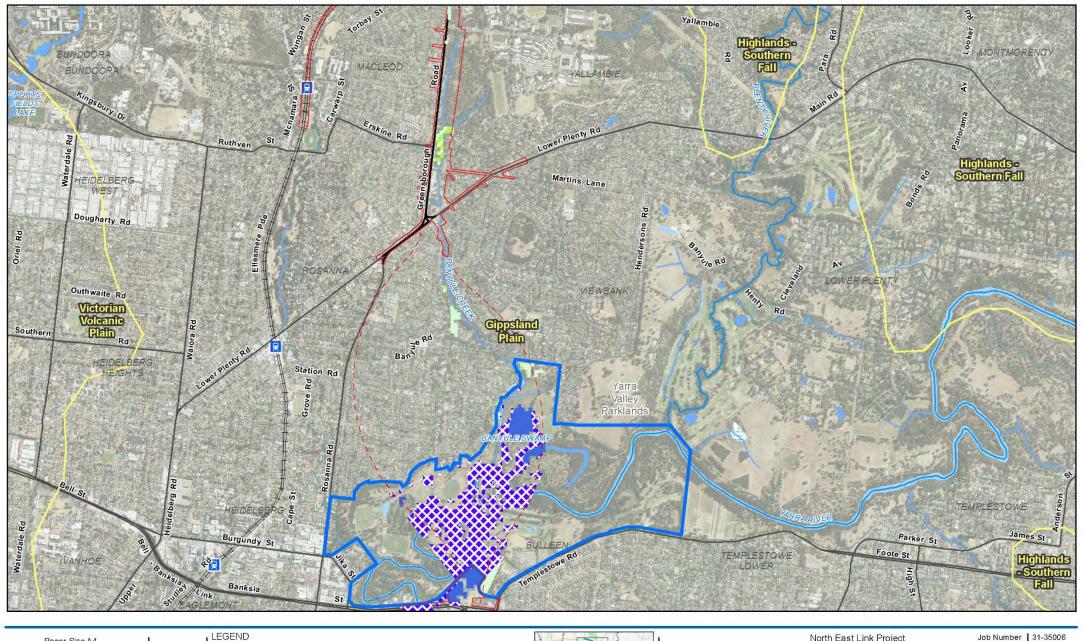

North East Link Project Environment Effects Statement (EES)

Job Number | 31-35006 Revision E Date | 05 Mar 2019

NatureKit Ecological Vegetation Class (EVC) Mapping Figure 8-1

G:\31\35006\GIS\Maps\Working\Specialist Submission\EES\Ecology\3135006\_008\_NatureKit\_EVC\_A3L\_RevE.mxd

Bioregions

Project boundary - sub-surface Project boundary - surface Conditional no go zone

Modelled vegetation (DELWP EVC 2005) Creekline Grassy Woodland, 68 Floodplain Riparian Woodland, 56 Floodplain Wetland Aggregate, 172 Plains Grassy Woodland, 55

North East Link Project Environment Effects Statement (EES)

Revision E Date | 05 Mar 2019

NatureKit Ecological Vegetation Class (EVC) Mapping Figure 8-2

G:\31\35006\GIS\Maps\Working\Specialist Submission\EES\Ecology\3135006\_008\_NatureKit\_EVC\_A3L\_RevE.mxd