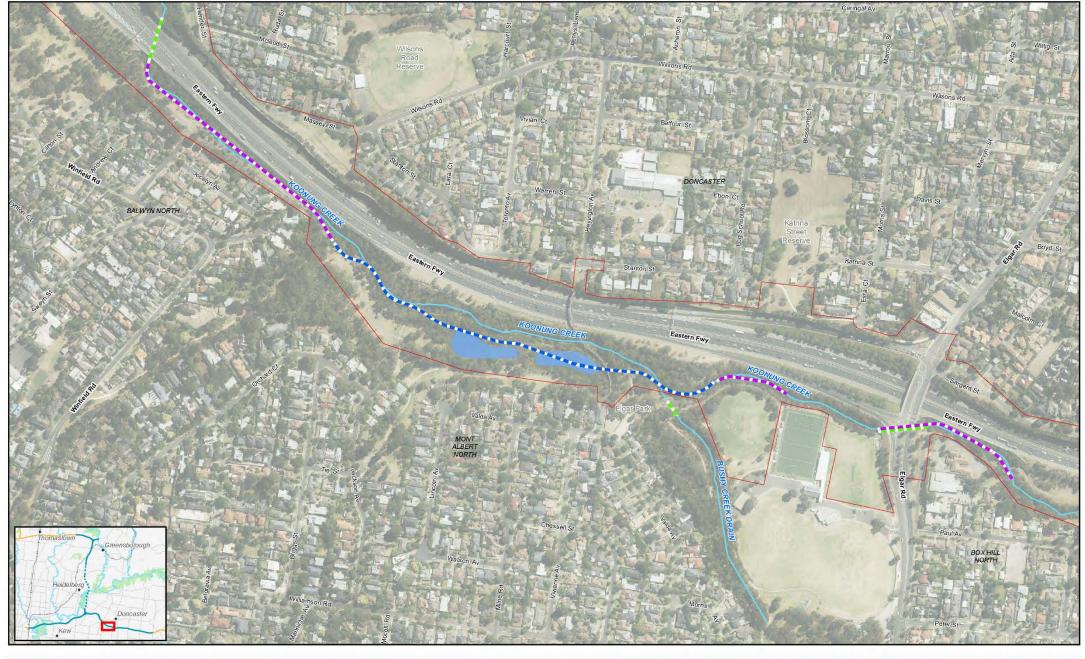

North East Link Project Environment Effects Statement (EES) 
 Job Number
 31-35006

 Revision
 B

 Date
 05 Mar 2019

Location of waterway modifications of Koonung Creek

Figure 22 - 1

## Legend Project boundary - surface Existing culvert Proposed culvert Watercourse Proposed creek diversion

North East Link Project Environment Effects Statement (EES) 
 Job Number
 31-35006

 Revision
 B

 Date
 05 Mar 2019

Location of waterway modifications of Koonung Creek

Figure 22 - 2