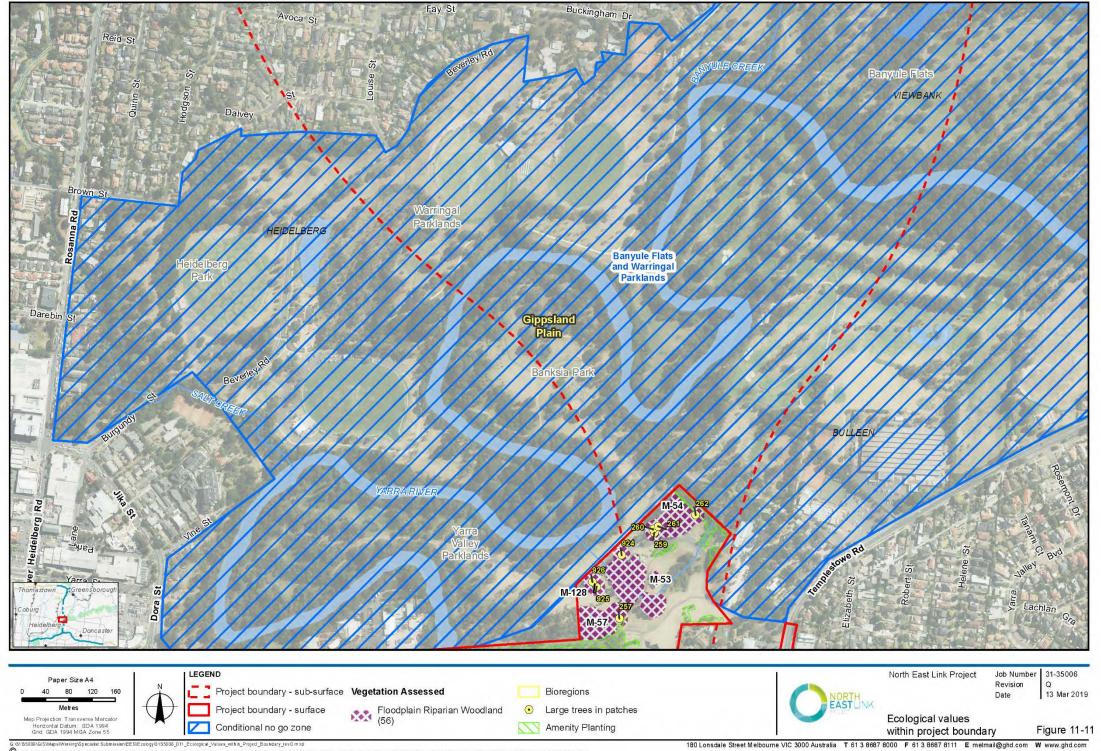

Project boundary - surface Vegetation Assessed

Bioregions

Large Scattered Tree

Large trees in patches

Small Scattered Tree Menity Planting

Revision 13 Mar 2019 Date

Ecological values

within project boundary Figure 11-22

Map Projection: Transverse Mercator Horizontal Datum: GDA 1994 Grid: GDA 1994 MGA Zone 55

Project boundary - surface

Vegetation Assessed Riparian Woodland (641) Plains Grassy Woodland (55)

Bioregions Small Scattered Tree

Amenity Planting

Date 13 Mar 2019

Ecological values within project boundary

Figure 11-25