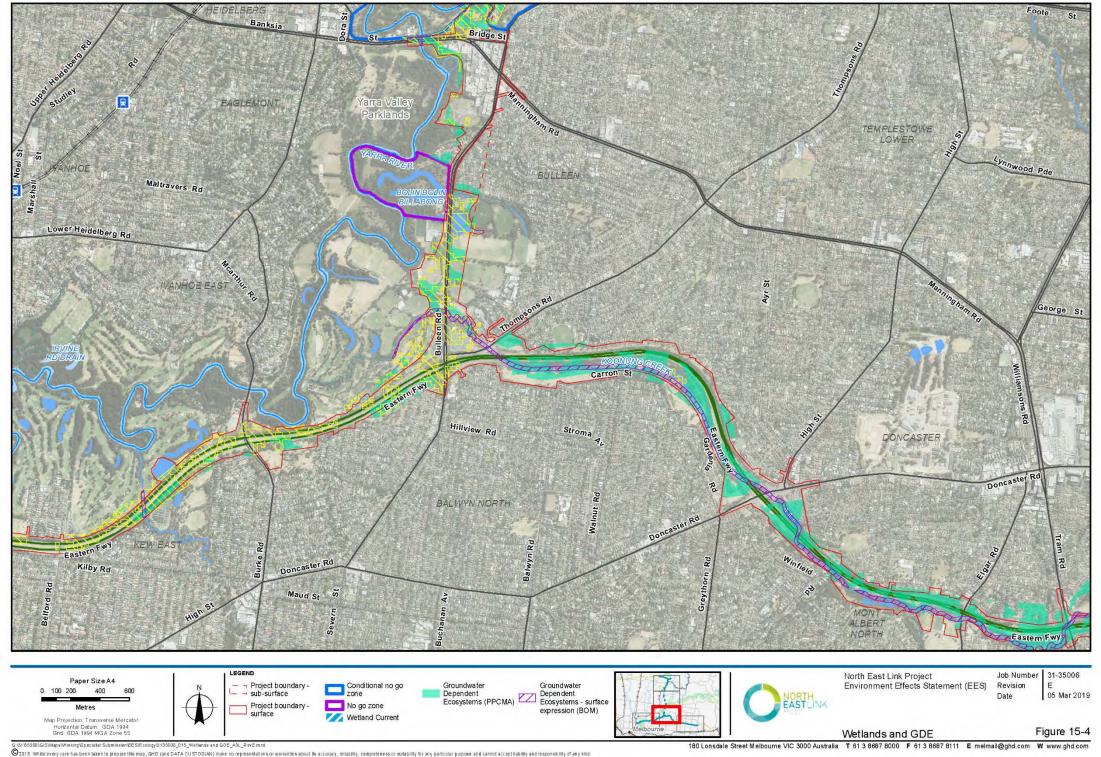

stecourse | Gleas | G





Map Projection: Transverse Mercator Horizontal Datum: GDA 1994 Grid: GDA 1994 MGA Zone 55



Project boundary - surface

Vegetation Assessed Riparian Woodland (641) Plains Grassy Woodland (55)



Bioregions Small Scattered Tree

Amenity Planting

Date 13 Mar 2019

Ecological values within project boundary

Figure 11-25









# LEGEND VBA Threatened Fauna Proposed reference project Underground tunnel EPBC Act Listed Elevated ramp FFG Act Listed Surface road DELWP Advisory Listed Road in trench



North East Link Project Environment Effects Statement (EES) Job Number Revision Date

oer 31-35006 F 05 Mar 2019

Threatened Fauna Records (VBA)

Figure 13







85006\GIS\Maps\Working\Specialist Submission\EES\Ecology\\$135006\_015\_Wetlands and GDE\_A3L\_RevEmxd







Material (Material Control (Ma















G13135009/GISMaps/Working/Specialist Submission/EES/Ecology/3135006, 018, GW\_Depth\_Change\_Lize2024\_A31\_RevL.mrd

180 Lonsdale Street, Melibourne VIC 3000 Australia

180 Lonsd



G13135009G(SWapsWorking/Specialist Submission/ESSEcology/3153090\_018\_GW\_Depth\_Change\_Late2024\_A3L\_Rev\_Lmxd

© 2016\_Whitel very care lask bent bit on the prepare the map\_GHD (and DATA CUSTD(Mr) make an appresentations or variantles about its accuracy, reliability, completeness or suitability for any actitude grant or submitted to the ordering to the prepare the map\_GHD (and DATA CUSTD(Mr) make an appresentations or variantles about its accuracy, reliability, completeness or suitability for any actitude grant or many to incurred by any party as a resul