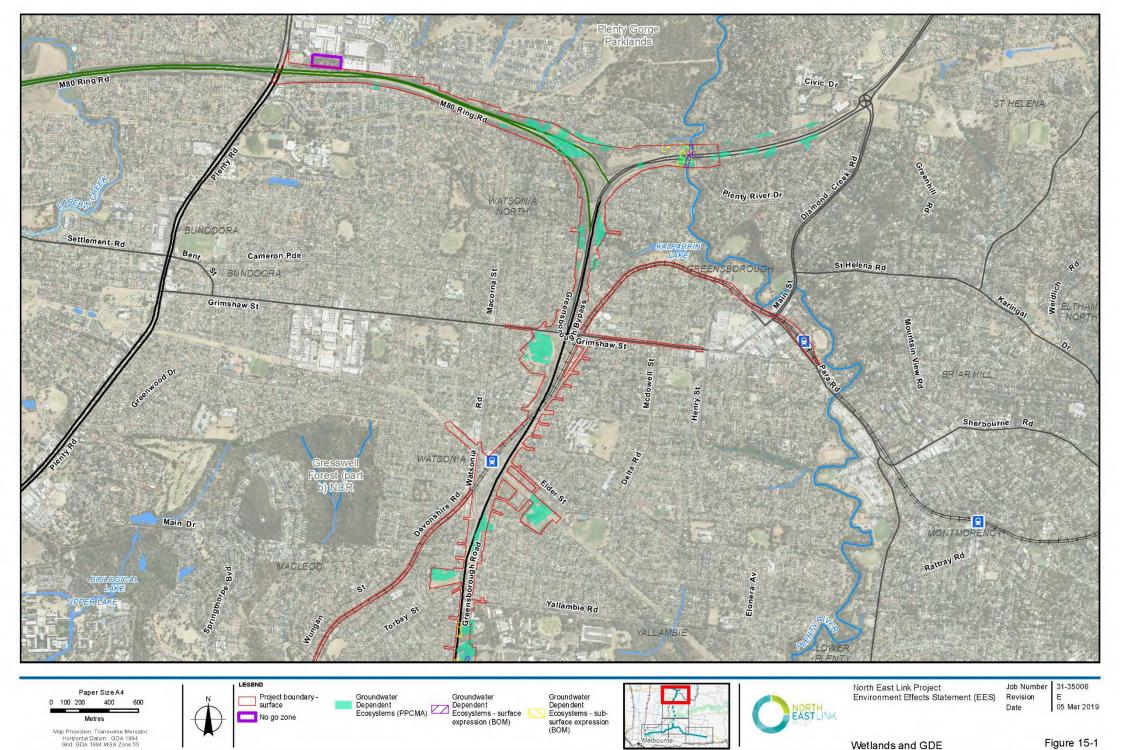

s | Mastecourse | Gleas | Fleas | Mastecourse | Gleas | Mastecourse | Gleas | Mastecourse | Gleas | Gleas | Mastecourse | Gleas | G





Map Projection: Transverse Mercator Horizontal Datum: GDA 1994 Grid: GDA 1994 MGA Zone 55



Project boundary - surface

Vegetation Assessed Riparian Woodland (641) Plains Grassy Woodland (55)



Bioregions Small Scattered Tree

Amenity Planting

Date 13 Mar 2019

Ecological values within project boundary

Figure 11-25









# LEGEND VBA Threatened Fauna Proposed reference project Underground tunnel EPBC Act Listed Elevated ramp FFG Act Listed Surface road DELWP Advisory Listed Road in trench



North East Link Project Environment Effects Statement (EES) Job Number Revision Date

oer 31-35006 F 05 Mar 2019

Threatened Fauna Records (VBA)

Figure 13







85006\GIS\Maps\Working\Specialist Submission\EES\Ecology\\$135006\_015\_Wetlands and GDE\_A3L\_RevEmxd







Material (Material Control (Ma















G13135009/GISMaps/Working/Specialist Submission/EES/Ecology/3135006, 018, GW\_Depth\_Change\_Lize2024\_A31\_RevL.mrd

180 Lonsdale Street, Melibourne VIC 3000 Australia

180 Lonsd



G13135009G(SWapsWorking/Specialist Submission/ESSEcology/3153090\_018\_GW\_Depth\_Change\_Late2024\_A3L\_Rev\_Lmxd

© 2016\_Whitel very care lask bent bit on the prepare the map\_GHD (and DATA CUSTD(Mr) make an appresentations or variantles about its accuracy, reliability, completeness or suitability for any actitude grant or submitted to the ordering to the prepare the map\_GHD (and DATA CUSTD(Mr) make an appresentations or variantles about its accurac