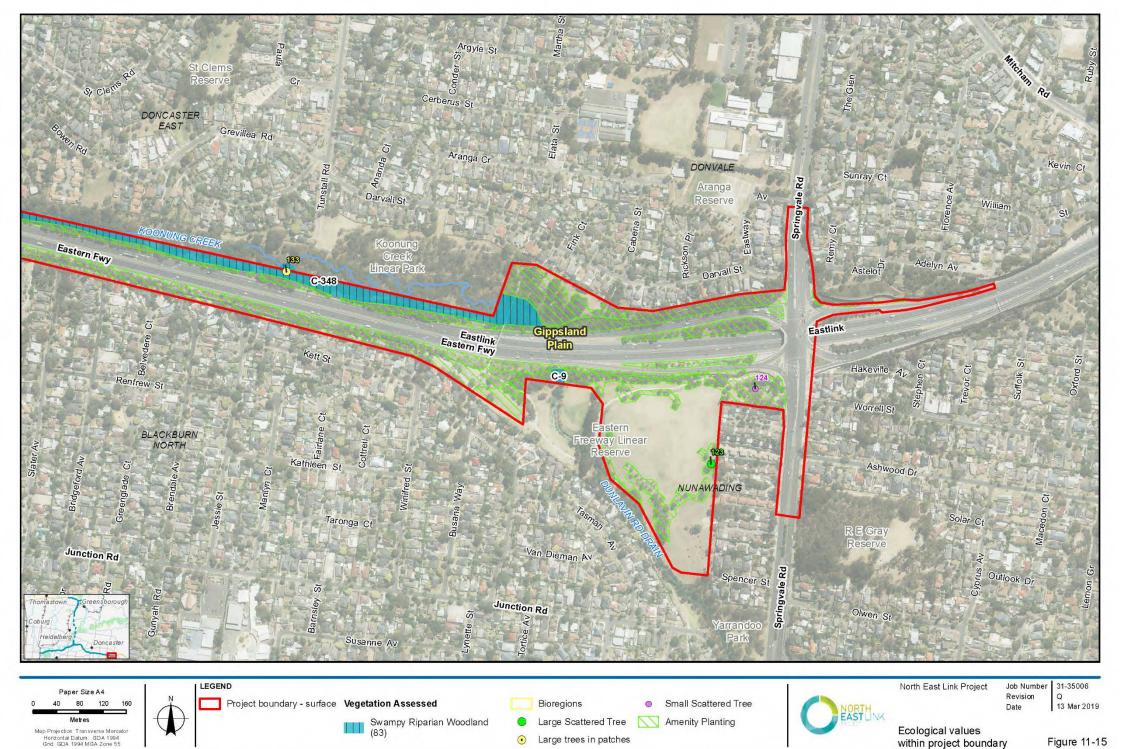

Bioregions

North East Link Project

Revision

Date 13 Mar 2019

Ecological values within project boundary

V\$135006\GIS\Maps\Working\Specialist Submission\EES\Ecology\\$135006\ 0.11 Ecological Values within Project Boundary revQ mxd