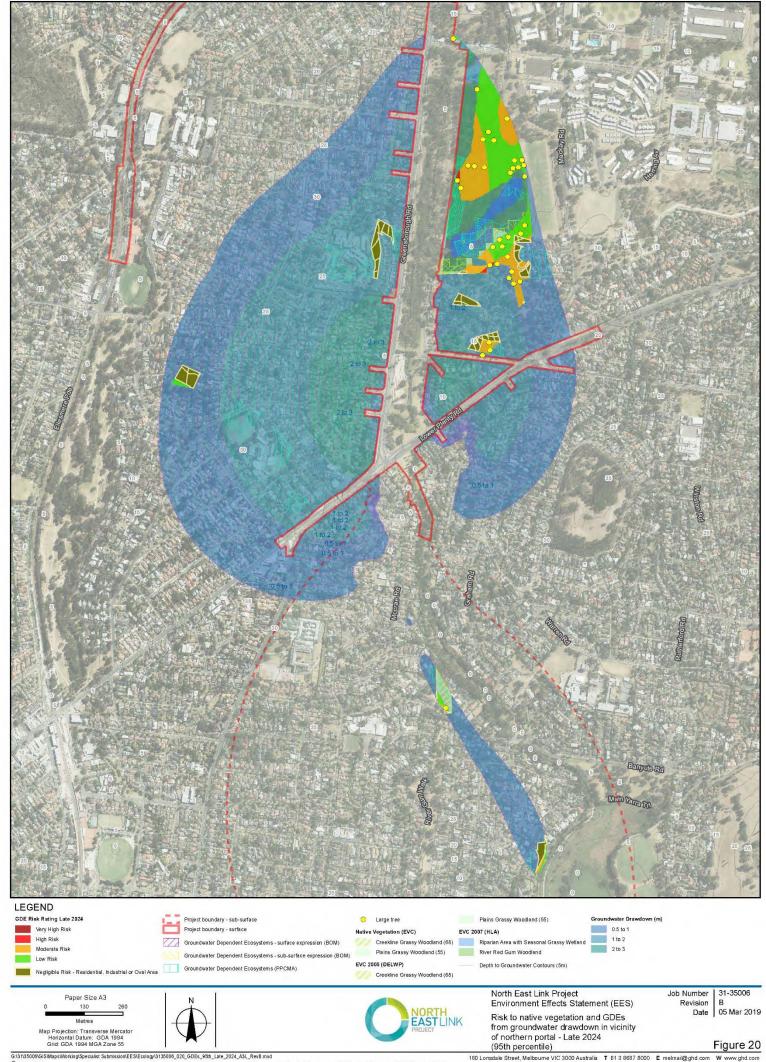

oer 31-35006 F 05 Mar 2019

Threatened Fauna Records (VBA)

Figure 13

85006\GIS\Maps\Working\Specialist Submission\EES\Ecology\\$135006\_015\_Wetlands and GDE\_A3L\_RevEmxd

Material (Material Control (Ma

G13135009/GISMaps/Working/Specialist Submission/EES/Ecology/3135006, 018, GW\_Depth\_Change\_Lize2024\_A31\_RevL.mrd