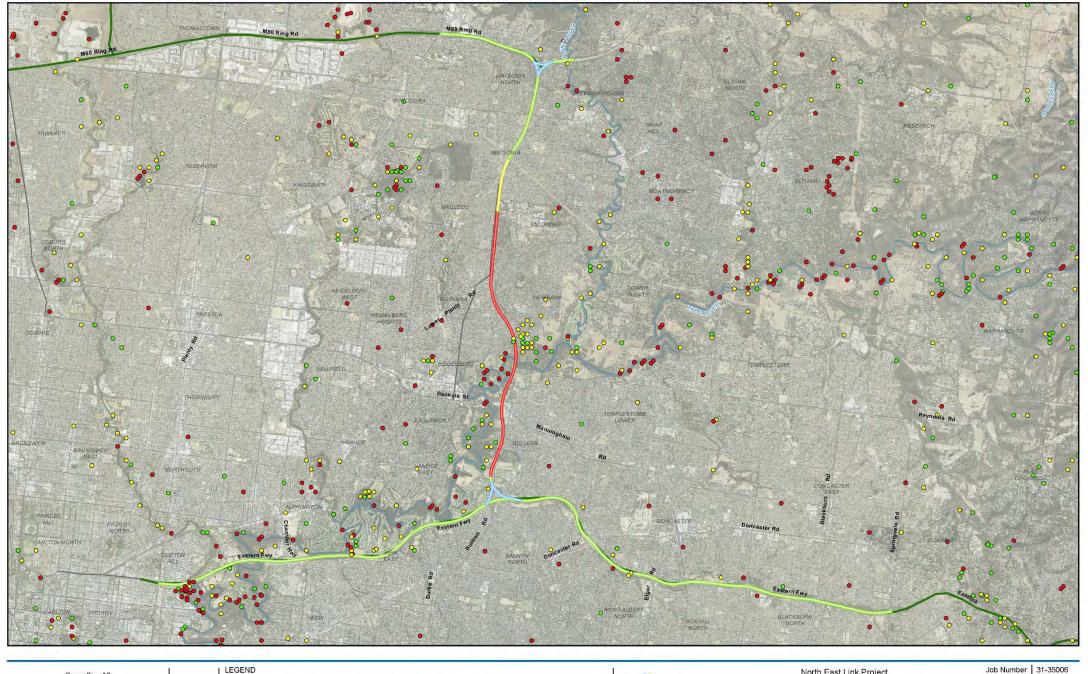

# LEGEND VBA Threatened Fauna Proposed reference project Underground tunnel EPBC Act Listed Elevated ramp FFG Act Listed Surface road DELWP Advisory Listed Road in trench

North East Link Project Environment Effects Statement (EES) Job Number Revision Date

oer 31-35006 F 05 Mar 2019

Threatened Fauna Records (VBA)

Figure 13

85006\GIS\Maps\Working\Specialist Submission\EES\Ecology\\$135006\_015\_Wetlands and GDE\_A3L\_RevEmxd

Material (Material Control (Ma

G13135009/GISMaps/Working/Specialist Submission/EES/Ecology/3135006, 018, GW\_Depth\_Change\_Lize2024\_A31\_RevL.mrd