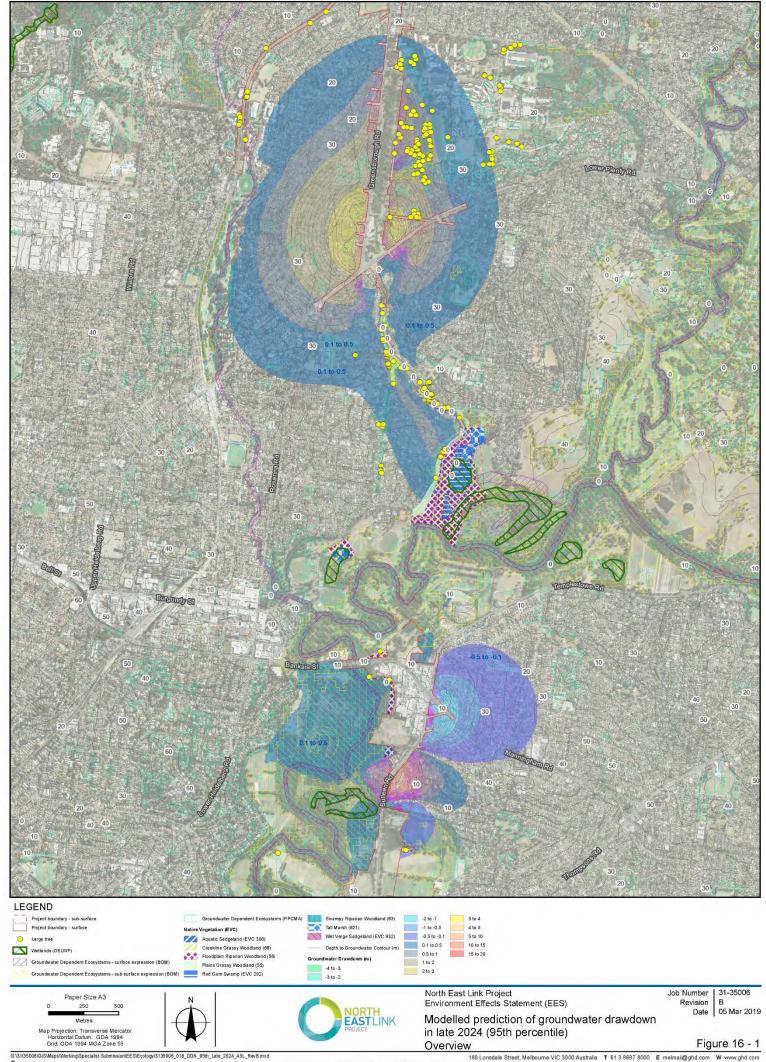

oer 31-35006 F 05 Mar 2019

Threatened Fauna Records (VBA)

Figure 13

85006\GIS\Maps\Working\Specialist Submission\EES\Ecology\\$135006\_015\_Wetlands and GDE\_A3L\_RevEmxd

Material (Material Control (Ma

G13135009/GISMaps/Working/Specialist Submission/EES/Ecology/3135006, 018, GW\_Depth\_Change\_Lize2024\_A31\_RevL.mrd