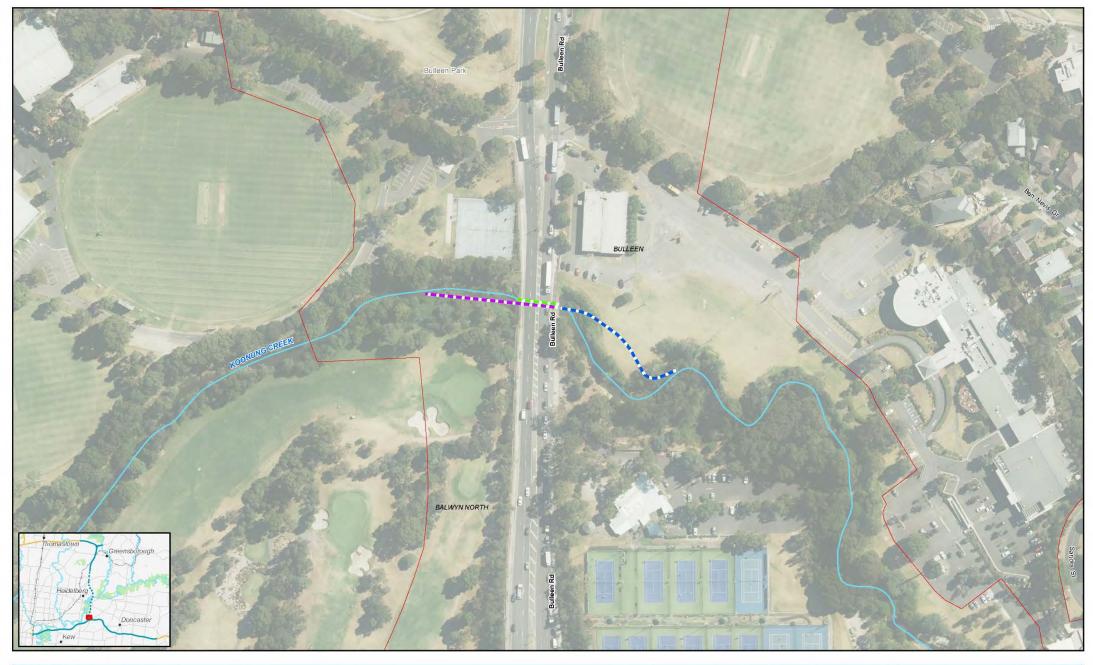

## Legend Project boundary - surface Existing culvert Proposed culvert Watercourse Proposed creek diversion

North East Link Project Environment Effects Statement (EES) 
 Job Number
 31-35006

 Revision
 B

 Date
 05 Mar 2019

Location of waterway modifications of Koonung Creek

Figure 22 - 2