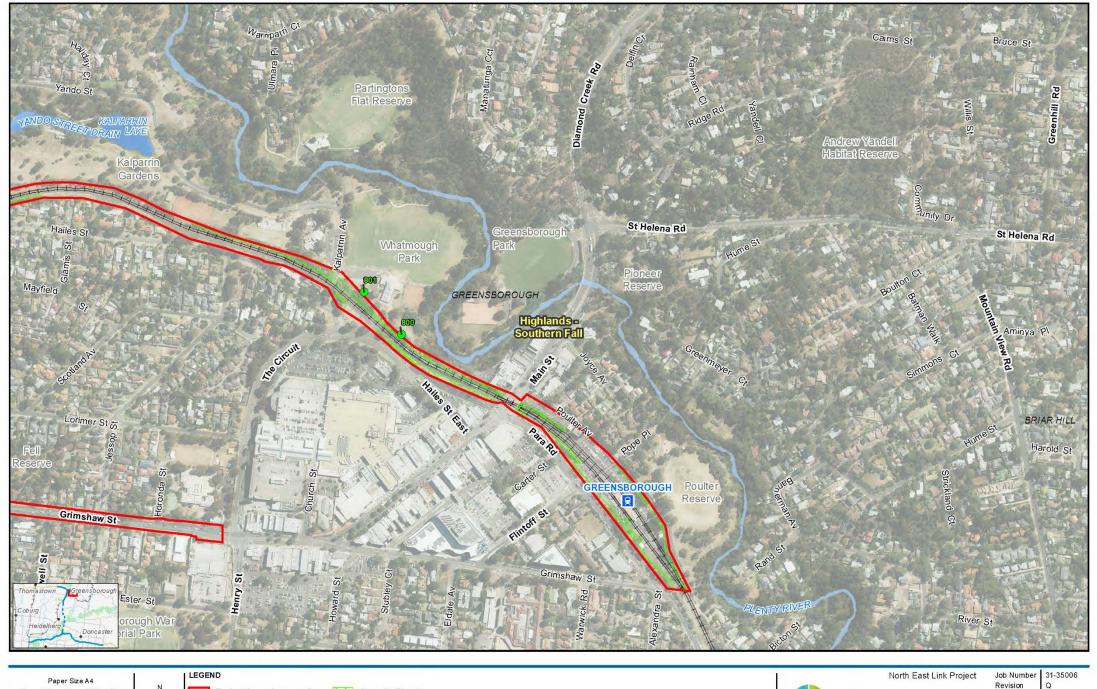

Bioregions

North East Link Project

Revision

Date 13 Mar 2019

Ecological values within project boundary

V\$135006\GIS\Maps\Working\Specialist Submission\EES\Ecology\\$135006\ 0.11 Ecological Values within Project Boundary revQ mxd

31'35006\GIS\Maps\Working\Specialist Submission\EES\Ecology\3135006 011 Ecological Values within Project Boundary revQ.m.xd

Horizontal Datum: GDA 1994 Grid: GDA 1994 MGA Zone 55

Project boundary - sub-surface Vegetation Assessed Project boundary - surface