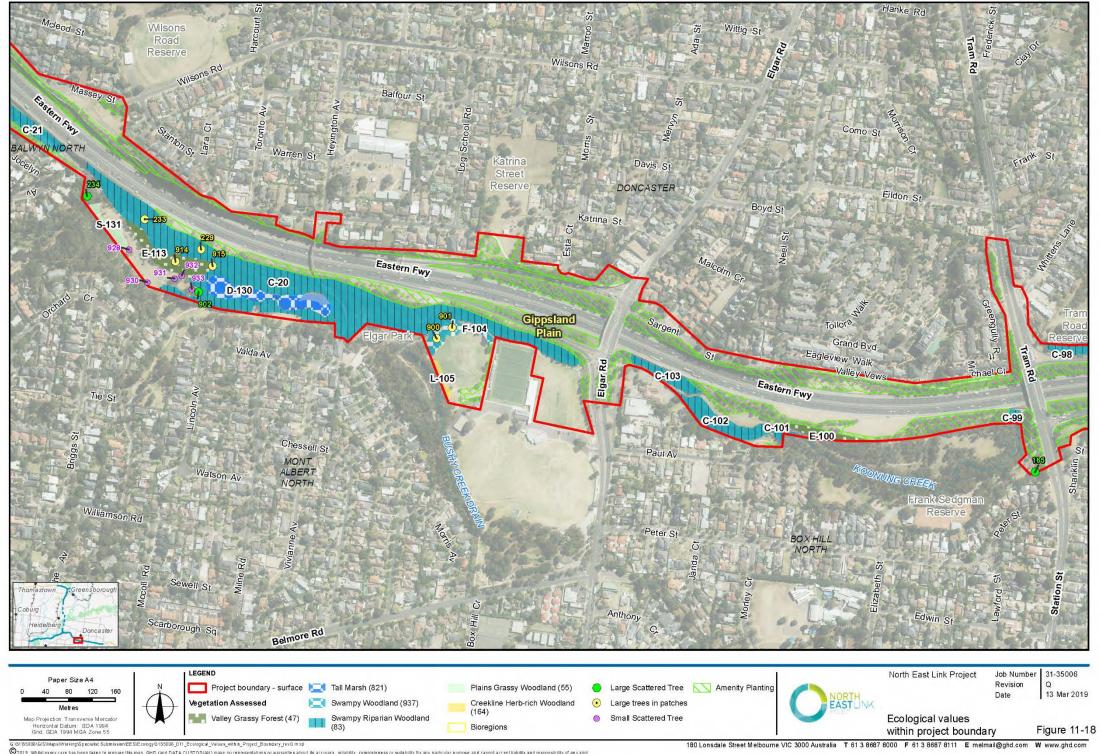

Bioregions

North East Link Project

Revision

Date 13 Mar 2019

Ecological values within project boundary

V\$135006\GIS\Maps\Working\Specialist Submission\EES\Ecology\\$135006\ 0.11 Ecological Values within Project Boundary revQ mxd