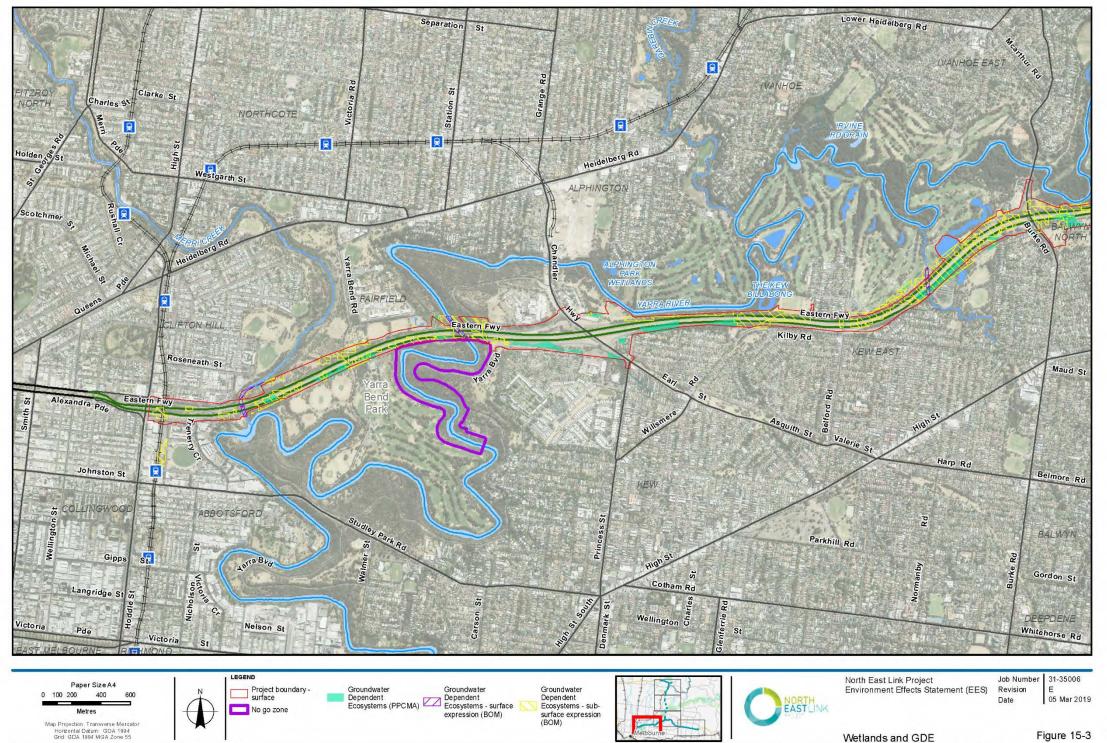

Mastecourse | Gleas | G





Map Projection: Transverse Mercator Horizontal Datum: GDA 1994 Grid: GDA 1994 MGA Zone 55



Project boundary - surface

Vegetation Assessed Riparian Woodland (641) Plains Grassy Woodland (55)



Bioregions Small Scattered Tree

Amenity Planting

Date 13 Mar 2019

Ecological values within project boundary

Figure 11-25









# LEGEND VBA Threatened Fauna Proposed reference project Underground tunnel EPBC Act Listed Elevated ramp FFG Act Listed Surface road DELWP Advisory Listed Road in trench



North East Link Project Environment Effects Statement (EES) Job Number Revision Date

oer 31-35006 F 05 Mar 2019

Threatened Fauna Records (VBA)

Figure 13







85006\GIS\Maps\Working\Specialist Submission\EES\Ecology\\$135006\_015\_Wetlands and GDE\_A3L\_RevEmxd







Material (Material Control (Ma















G13135009/GISMaps/Working/Specialist Submission/EES/Ecology/3135006, 018, GW\_Depth\_Change\_Lize2024\_A31\_RevL.mrd

180 Lonsdale Street, Melibourne VIC 3000 Australia

180 Lonsd



G13135009G(SWapsWorking/Specialist Submission/ESSEcology/3153090\_018\_GW\_Depth\_Change\_Late2024\_A3L\_Rev\_Lmxd

© 2016\_Whitel very care lask bent bit on the prepare the map\_GHD (and DATA CUSTD(Mr) make an appresentations or variantles about its accuracy, reliability, completeness or suitability for any actitude grant or submitted to the ordering to the prepare the map\_GHD (and DATA CUSTD(Mr) make an appresentations or variantles about its accuracy, reliability, completeness or suitability for any actitude grant or many to incurred by any party as a res