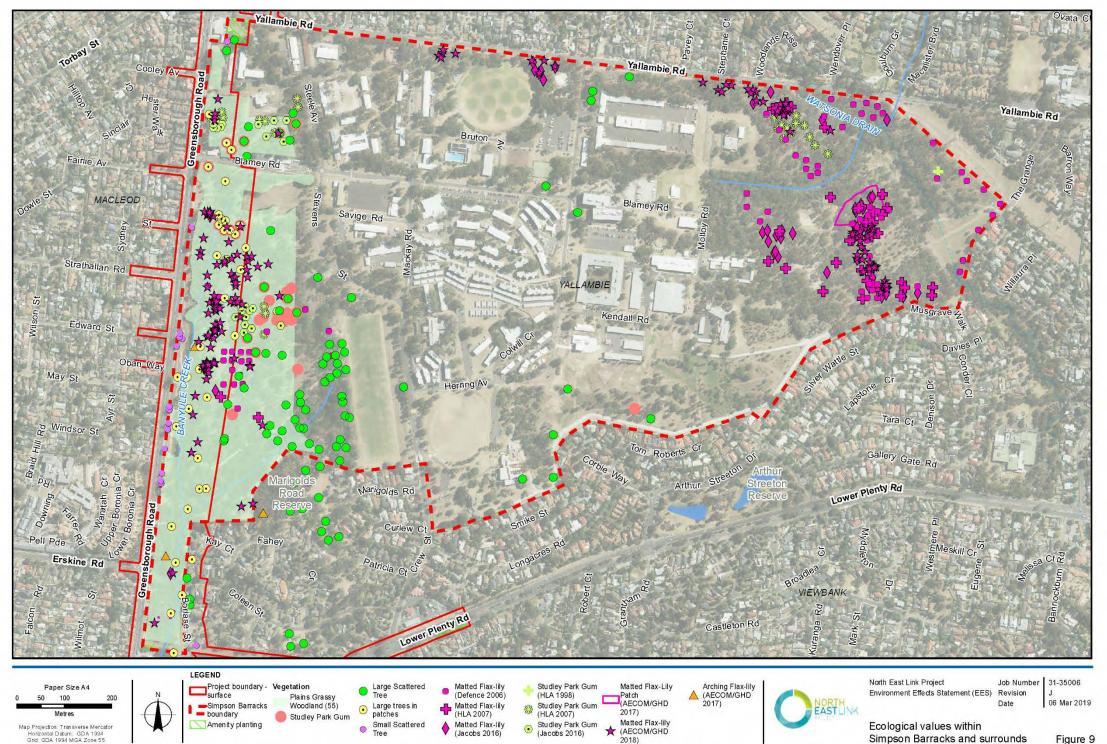

Bioregions

North East Link Project

Revision

Date 13 Mar 2019

Ecological values within project boundary

V\$135006\GIS\Maps\Working\Specialist Submission\EES\Ecology\\$135006\ 0.11 Ecological Values within Project Boundary revQ mxd

Project boundary - surface

Riparian Forest (18)

Amenity Planting

Bioregions Large trees in patches

13 Mar 2019

Ecological values within project boundary

Map Projection: Transverse Mercator Horizontal Datum: GDA 1994 Grid: GDA 1994 MGA Zone 55

Project boundary - surface Amenity Planting Bioregions

13 Mar 2019 Date

Ecological values within project boundary

Map Projection: Transverse Mercator Horizontal Datum: GDA 1994 Grid: GDA 1994 MGA Zone 55

Project boundary - surface

Large Scattered Tree Plains Grassy Woodland (55) Large trees in patches

Small Scattered Tree

Studley Park Gum Amenity Planting

13 Mar 2019

Ecological values within project boundary

(68)Plains Grassy Woodland (55)

Creekline Grassy Woodland Bioregions

Large trees in patches

Small Scattered Tree Amenity Planting

13 Mar 2019 Date

Ecological values within project boundary

Map Projection: Transverse Mercator Horizontal Datum: GDA 1994 Grid: GDA 1994 MGA Zone 55

Project boundary - surface Vegetation Assessed

Bioregions

Large Scattered Tree

Large trees in patches

Small Scattered Tree Menity Planting

Revision 13 Mar 2019 Date

Ecological values

within project boundary Figure 11-22