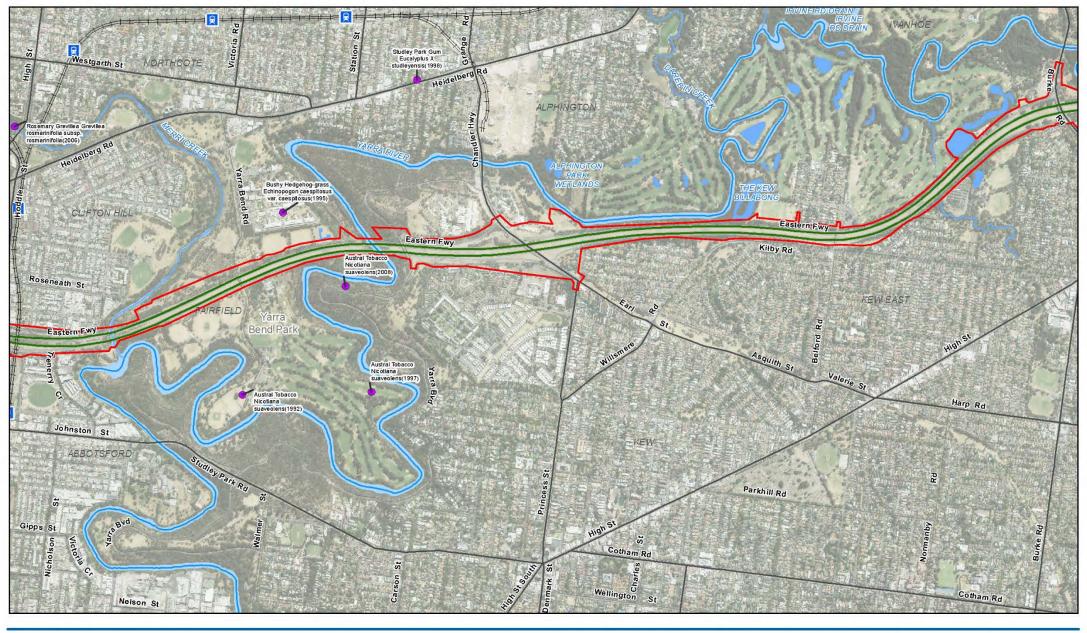

# **VBA Flora Records**

Listed under State legislation

Listed under Commonwealth legislation

North East Link Project Environment Effects Statement (EES)

Job Number | 31-35006 Revision Date | 05 Mar 2019

**VBA** Threatened Flora Records

Figure 7-12

G:\31\35006\GIS\Maps\Working\Specialist Submission\EES\Ecology\3135006\_007\_VBA\_Threatened\_Flora\_Records A4L\_RevI.mxd

LEGEND

Project boundary - surface

### **VBA Flora Records**

Listed under State legislation

Listed under Commonwealth legislation

North East Link Project Environment Effects Statement (EES)

Job Number | 31-35006 Revision Date | 05 Mar 2019