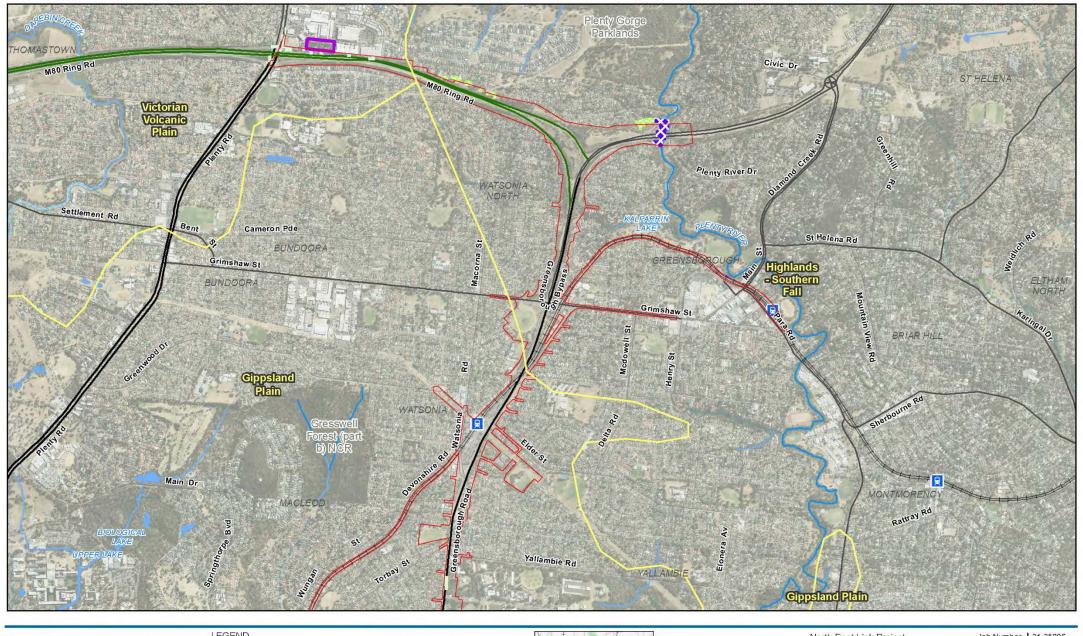

# **VBA Flora Records**

Listed under State legislation

Listed under Commonwealth legislation

North East Link Project Environment Effects Statement (EES)

Job Number | 31-35006 Revision Date | 05 Mar 2019

**VBA** Threatened Flora Records

Figure 7-12

G:\31\35006\GIS\Maps\Working\Specialist Submission\EES\Ecology\3135006\_007\_VBA\_Threatened\_Flora\_Records A4L\_RevI.mxd

LEGEND

Project boundary - surface

### **VBA Flora Records**

Listed under State legislation

Listed under Commonwealth legislation

North East Link Project Environment Effects Statement (EES)

Job Number | 31-35006 Revision Date | 05 Mar 2019