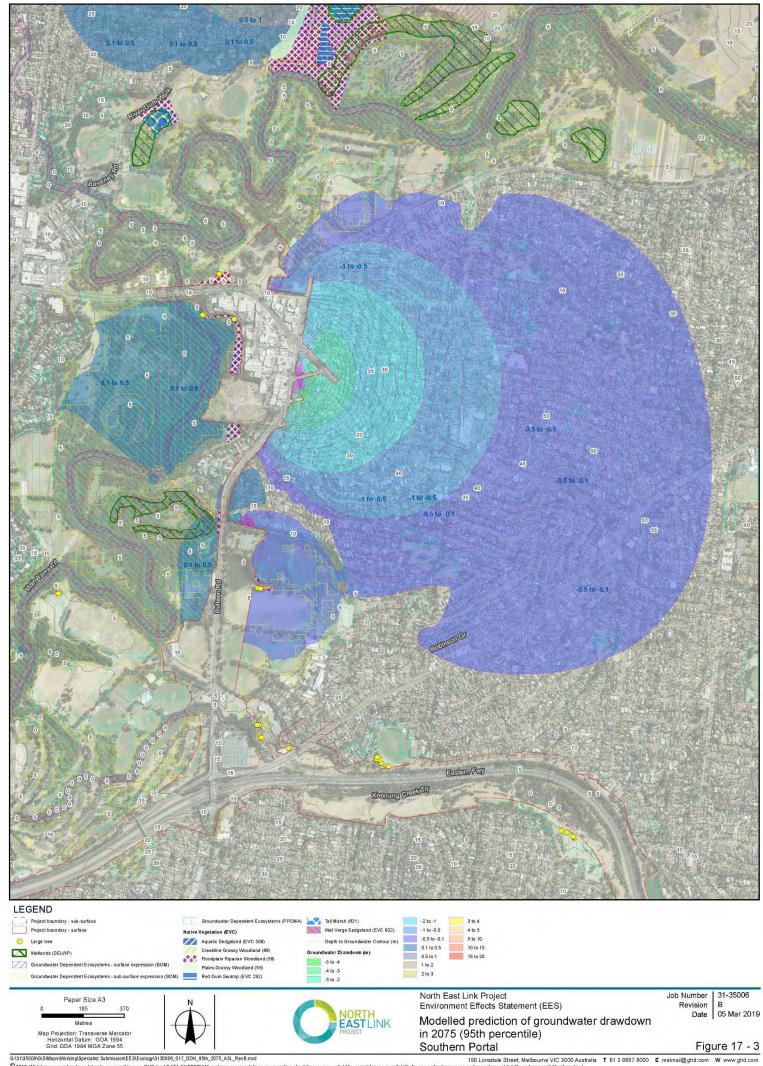

oer 31-35006 F 05 Mar 2019

Threatened Fauna Records (VBA)

Figure 13

85006\GIS\Maps\Working\Specialist Submission\EES\Ecology\\$135006\_015\_Wetlands and GDE\_A3L\_RevEmxd

Material (Material Control (Ma

G13135009/GISMaps/Working/Specialist Submission/EES/Ecology/3135006, 018, GW\_Depth\_Change\_Lize2024\_A31\_RevL.mrd

180 Lonsdale Street, Melibourne VIC 3000 Australia

180 Lonsd

G13135009G(SWapsWorking/Specialist Submission/ESSEcology/3153090\_018\_GW\_Depth\_Change\_Late2024\_A3L\_Rev\_Lmxd

© 2016\_Whitel very care lask bent bit on the prepare the map\_GHD (and DATA CUSTD(Mr) make an appresentations or variantles about its accuracy, reliability, completeness or suitability for any actitude grant or submitted to the ordering to the prepare the map\_GHD (and DATA CUSTD(Mr) make an appresentations or variantles about its accuracy, reliability, completeness or suitability for any actitude grant or many to incurred by any party as a result of the maps being inaccurate or many to incurred by any party as a result of the maps being inaccurate or many to incurred by any party as a result of the map being inaccurate or many to incurred by any party as a result of the map being inaccurate or map to incurred by any party as a result of the map the map in accurate or map to incurred by any party as a result of the map the map of the map o