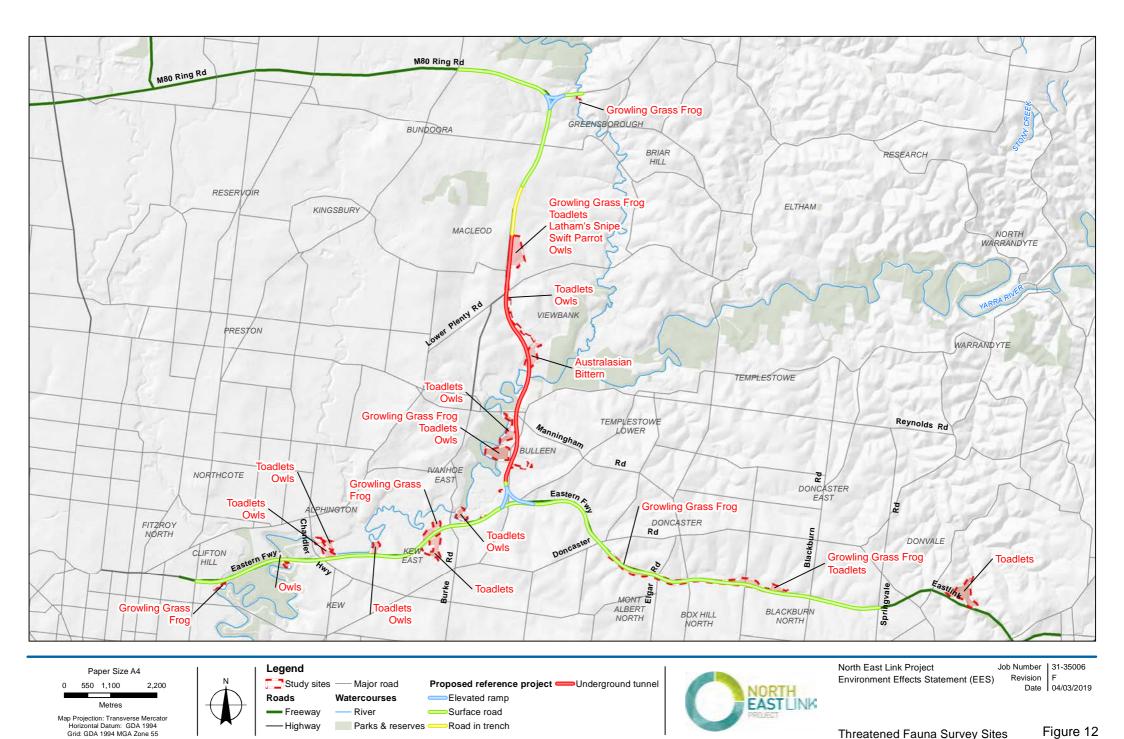

# LEGEND VBA Threatened Fauna Proposed reference project Underground tunnel EPBC Act Listed Elevated ramp FFG Act Listed Surface road DELWP Advisory Listed Road in trench

North East Link Project Environment Effects Statement (EES) Job Number Revision Date

oer 31-35006 F 05 Mar 2019

Threatened Fauna Records (VBA)

Figure 13

85006\GIS\Maps\Working\Specialist Submission\EES\Ecology\\$135006\_015\_Wetlands and GDE\_A3L\_RevEmxd

Material (Material Control (Ma

G13135009/GISMaps/Working/Specialist Submission/EES/Ecology/3135006, 018, GW\_Depth\_Change\_Lize2024\_A31\_RevL.mrd