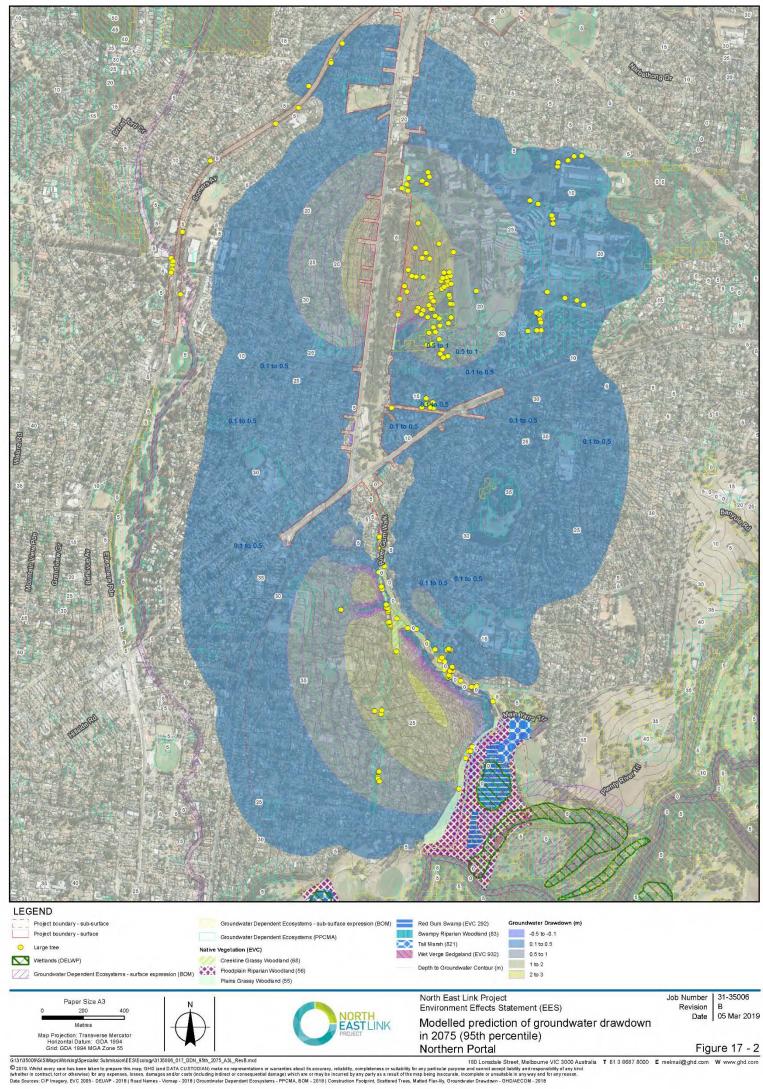

oer 31-35006 F 05 Mar 2019

Threatened Fauna Records (VBA)

Figure 13

85006\GIS\Maps\Working\Specialist Submission\EES\Ecology\\$135006\_015\_Wetlands and GDE\_A3L\_RevEmxd

Material (Material Control (Ma

G13135009/GISMaps/Working/Specialist Submission/EES/Ecology/3135006, 018, GW\_Depth\_Change\_Lize2024\_A31\_RevL.mrd

180 Lonsdale Street, Melibourne VIC 3000 Australia

180 Lonsd

G13135009G(SWapsWorking/Specialist Submission/ESSEcology/3153090\_018\_GW\_Depth\_Change\_Late2024\_A3L\_Rev\_Lmxd

© 2016\_Whitel very care lask bent bit on the prepare the map\_GHD (and DATA CUSTD(Mr) make an appresentations or variantles about its accuracy, reliability, completeness or suitability for any actitude grant or submitted to the ordering to the prepare the map\_GHD (and DATA CUSTD(Mr) make an appresentations or variantles about its accuracy, reliability, completeness or suitability for any actitude grant or many to incurred by any party as a result of the maps being inaccurate or many to incurred by any party as a result of the maps being inaccurate or many to incurred by any party as a result of the map being inaccurate or many to incurred by any party as a result of the map being inaccurate or map to incurred by any party as a result of the map the map in accurate or map to incurred by any party as a result of the map the map of the map o