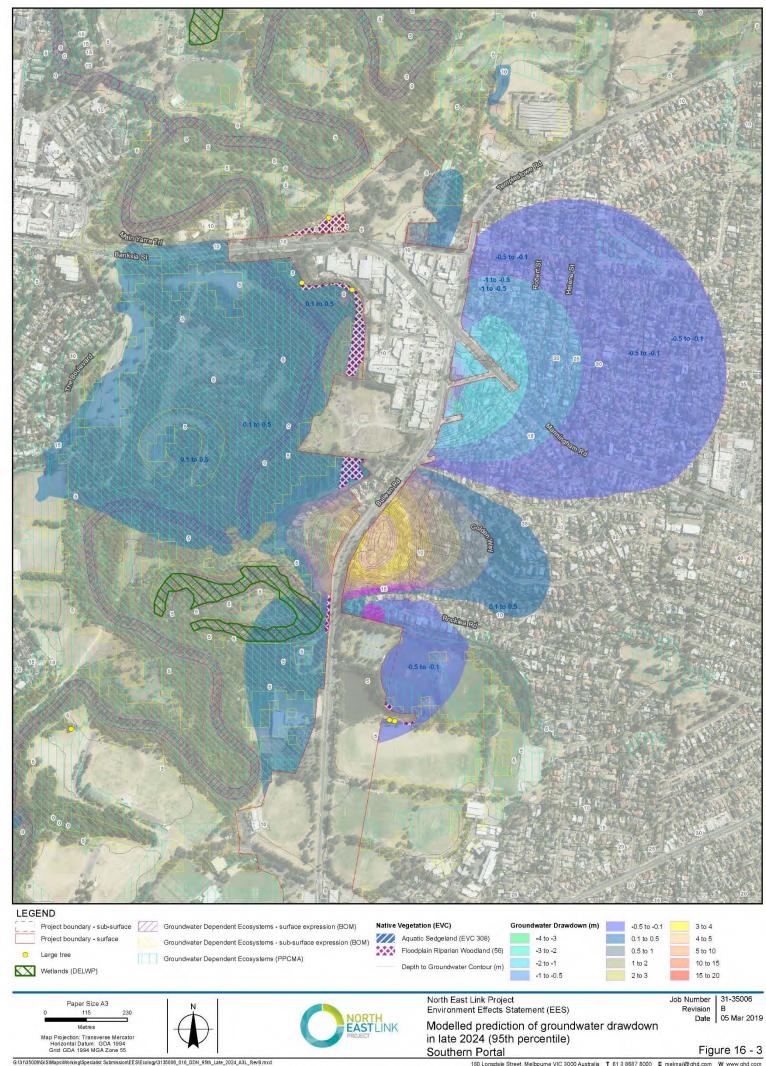

oer 31-35006 F 05 Mar 2019

Threatened Fauna Records (VBA)

Figure 13

85006\GIS\Maps\Working\Specialist Submission\EES\Ecology\\$135006\_015\_Wetlands and GDE\_A3L\_RevEmxd

Material (Material Control (Ma

G13135009/GISMaps/Working/Specialist Submission/EES/Ecology/3135006, 018, GW\_Depth\_Change\_Lize2024\_A31\_RevL.mrd