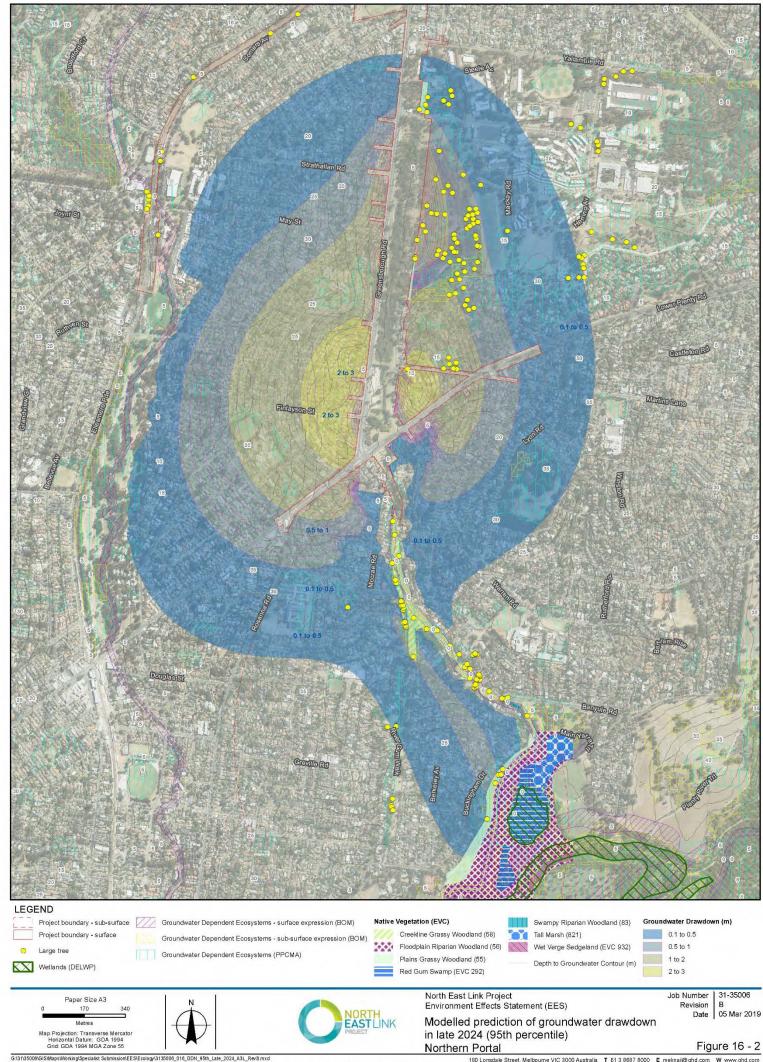

oer 31-35006 F 05 Mar 2019

Threatened Fauna Records (VBA)

Figure 13

85006\GIS\Maps\Working\Specialist Submission\EES\Ecology\\$135006\_015\_Wetlands and GDE\_A3L\_RevEmxd

Material (Material Control (Ma

G13135009/GISMaps/Working/Specialist Submission/EES/Ecology/3135006, 018, GW\_Depth\_Change\_Lize2024\_A31\_RevL.mrd