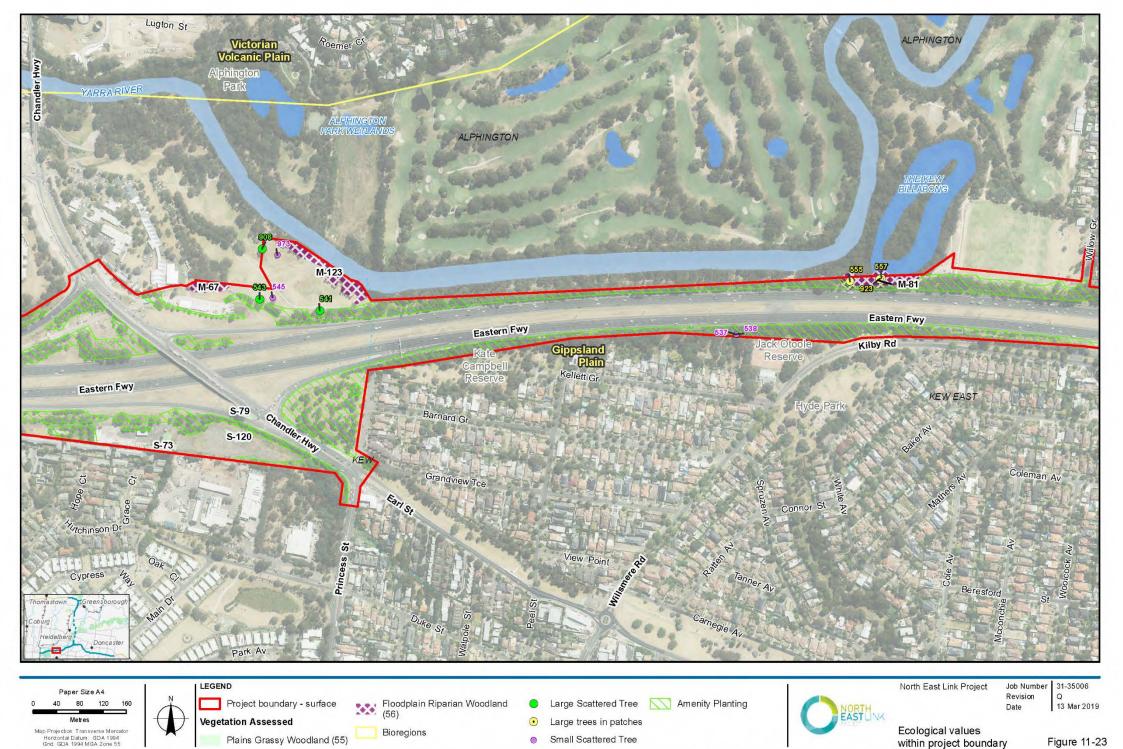

Map Projection: Transverse Mercator Horizontal Datum: GDA 1994 Grid: GDA 1994 MGA Zone 55

Project boundary - surface

Vegetation Assessed Riparian Woodland (641) Plains Grassy Woodland (55)

Bioregions Small Scattered Tree

Amenity Planting

Date 13 Mar 2019

Ecological values within project boundary

Figure 11-25