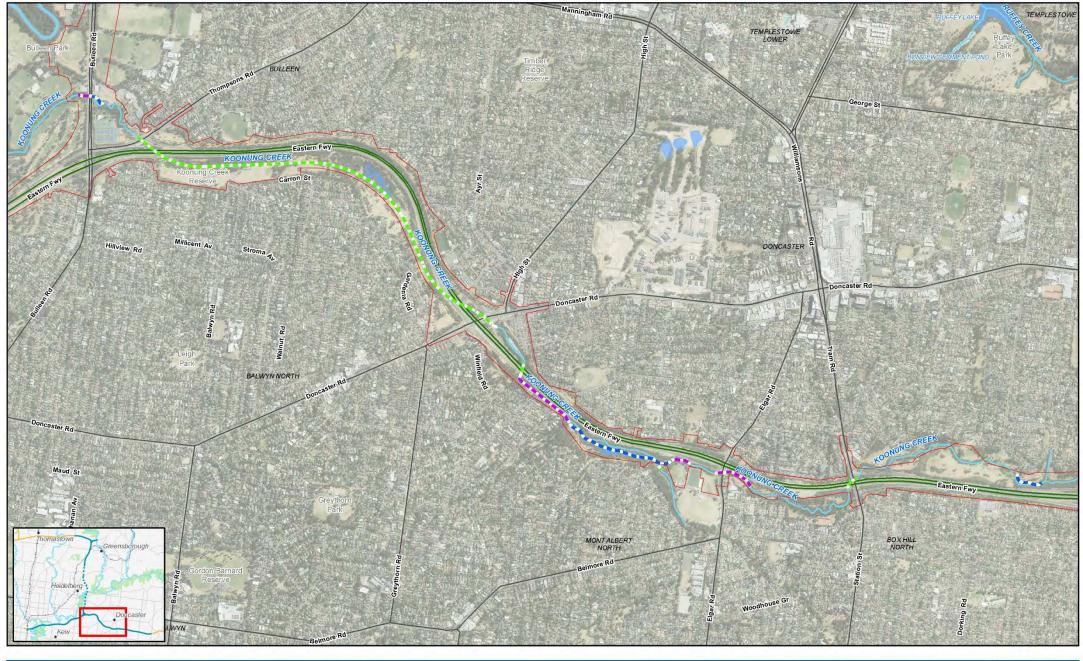

North East Link Project Environment Effects Statement (EES) 
 Job Number
 31-35006

 Revision
 B

 Date
 05 Mar 2019

Location of waterway modifications of Koonung Creek

Figure 22 - 1

## Legend Project boundary - surface Existing culvert Proposed culvert Watercourse Proposed creek diversion

North East Link Project Environment Effects Statement (EES) 
 Job Number
 31-35006

 Revision
 B

 Date
 05 Mar 2019

Location of waterway modifications of Koonung Creek

Figure 22 - 2