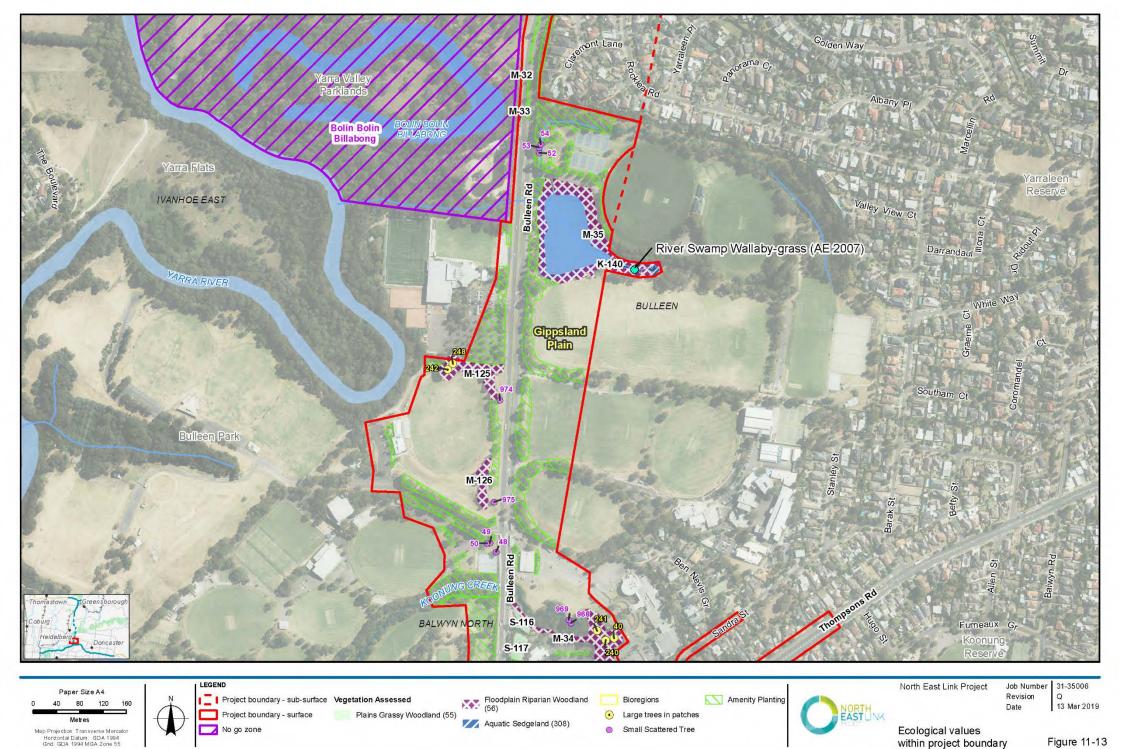

Bioregions

North East Link Project

Revision

Date 13 Mar 2019

Ecological values within project boundary

V\$135006\GIS\Maps\Working\Specialist Submission\EES\Ecology\\$135006\ 0.11 Ecological Values within Project Boundary revQ mxd

Project boundary - surface

Riparian Forest (18)

Amenity Planting

Bioregions Large trees in patches

13 Mar 2019

Ecological values within project boundary

Map Projection: Transverse Mercator Horizontal Datum: GDA 1994 Grid: GDA 1994 MGA Zone 55

Project boundary - surface Amenity Planting Bioregions

13 Mar 2019 Date

Ecological values within project boundary

Map Projection: Transverse Mercator Horizontal Datum: GDA 1994 Grid: GDA 1994 MGA Zone 55

Project boundary - surface

Large Scattered Tree Plains Grassy Woodland (55) Large trees in patches

Small Scattered Tree

Studley Park Gum Amenity Planting

13 Mar 2019

Ecological values within project boundary