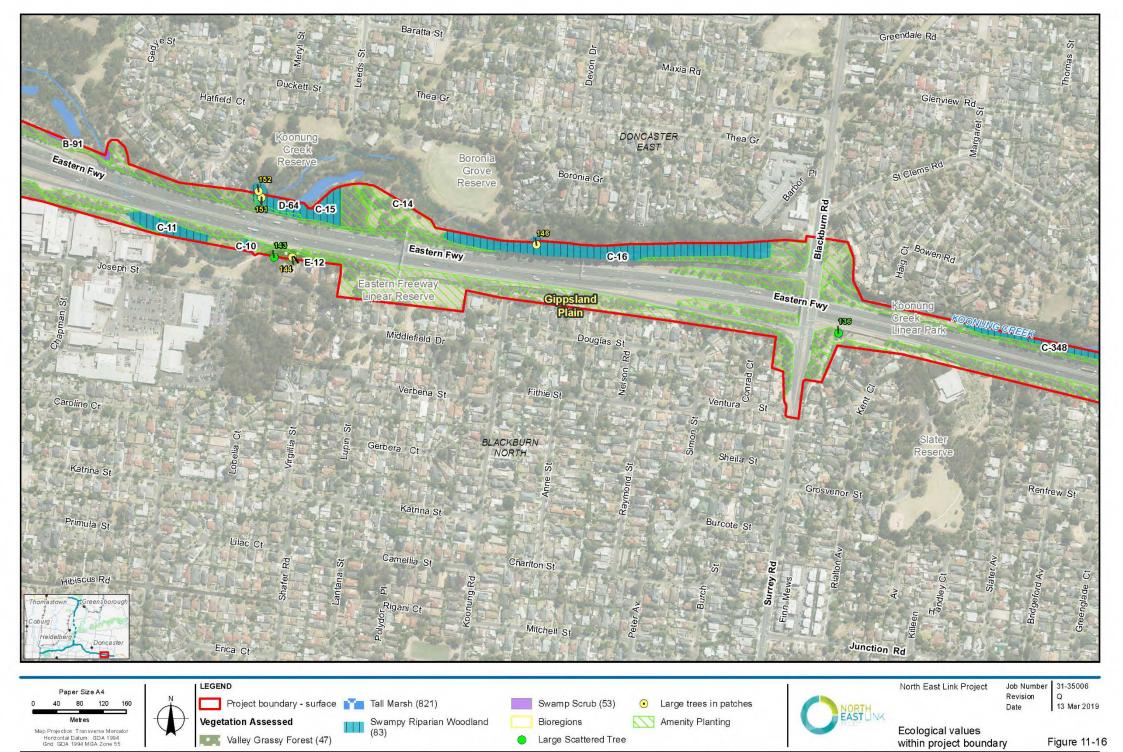

Bioregions

North East Link Project

Revision

Date 13 Mar 2019

Ecological values within project boundary

V\$135006\GIS\Maps\Working\Specialist Submission\EES\Ecology\\$135006\ 0.11 Ecological Values within Project Boundary revQ mxd