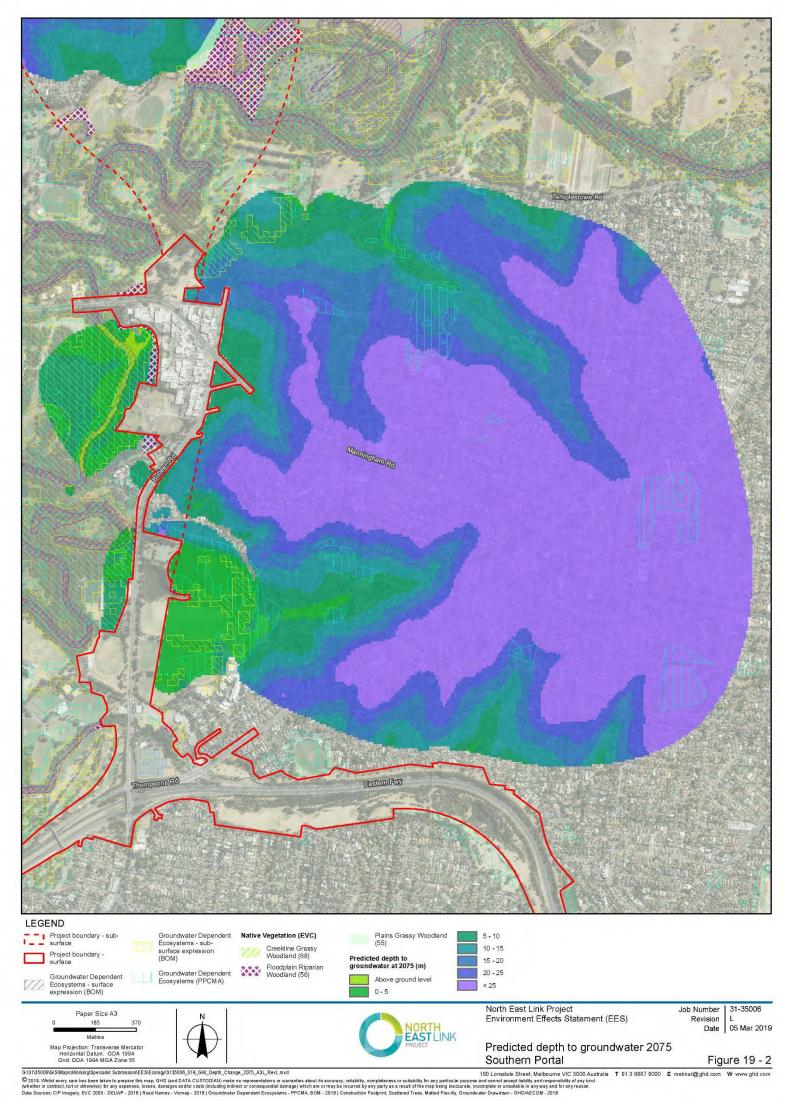

oer 31-35006 F 05 Mar 2019

Threatened Fauna Records (VBA)

Figure 13

85006\GIS\Maps\Working\Specialist Submission\EES\Ecology\\$135006\_015\_Wetlands and GDE\_A3L\_RevEmxd

Material (Material Control (Ma

G13135009/GISMaps/Working/Specialist Submission/EES/Ecology/3135006, 018, GW\_Depth\_Change\_Lize2024\_A31\_RevL.mrd