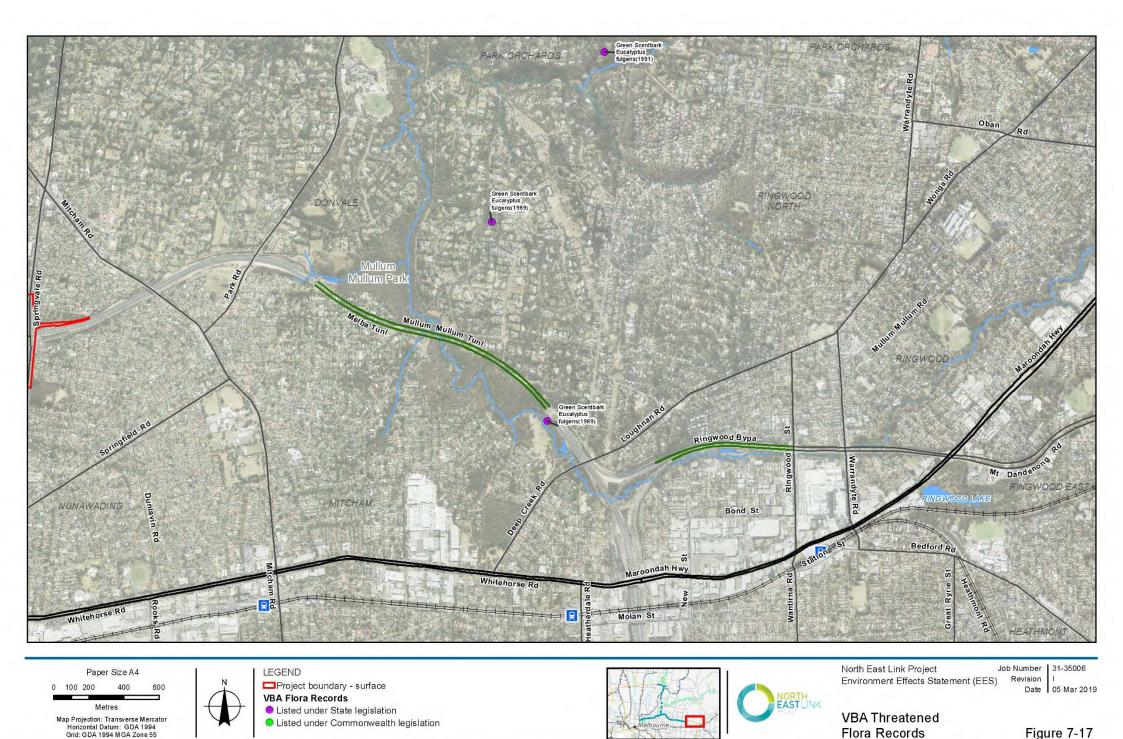

Listed under Commonwealth legislation

North East Link Project Job Environment Effects Statement (EES)

Job Number | 31-35006 Revision | I Date | 05 Mar 2019

Date 1

VBA Threatened Flora Records

Figure 7-15

Map Projection: Transverse Mercator Horizontal Datum: GDA 1994 Grid: GDA 1994 MGA Zone 55

□Project boundary - surface **VBA Flora Records** 

Listed under State legislation Listed under Commonwealth legislation

North East Link Project Environment Effects Statement (EES)

Revision

Date | 05 Mar 2019

**VBA** Threatened Flora Records

Figure 7-16

G:\31\35006\GIS\Maps\Working\Specialist Submission\EES\Ecology\3135006\_007\_VBA\_Threatened\_Flora\_Records A4L\_RevI.mxd