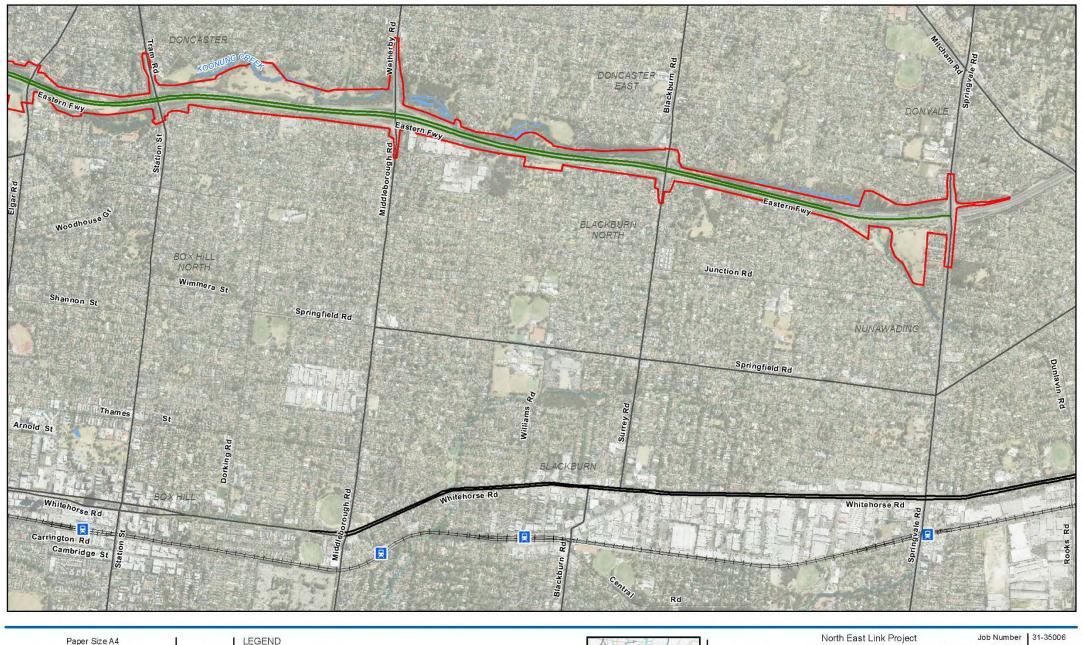

North East Link Project Environment Effects Statement (EES) 
 Job Number
 31-35006

 Revision
 B

 Date
 05 Mar 2019

Location of waterway modifications of Koonung Creek

Figure 22 - 1

## Legend Project boundary - surface Existing culvert Proposed culvert Watercourse Proposed creek diversion

North East Link Project Environment Effects Statement (EES) 
 Job Number
 31-35006

 Revision
 B

 Date
 05 Mar 2019

Location of waterway modifications of Koonung Creek

Figure 22 - 2