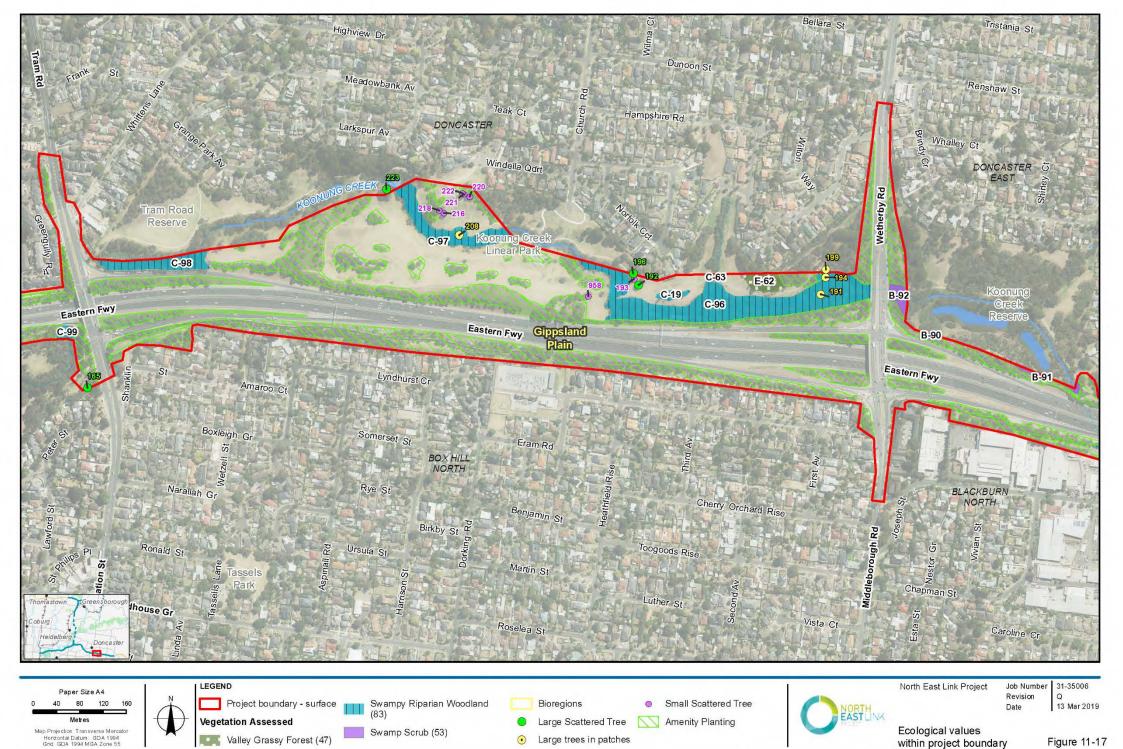

Bioregions

North East Link Project

Revision

Date 13 Mar 2019

Ecological values within project boundary

V\$135006\GIS\Maps\Working\Specialist Submission\EES\Ecology\\$135006\ 0.11 Ecological Values within Project Boundary revQ mxd