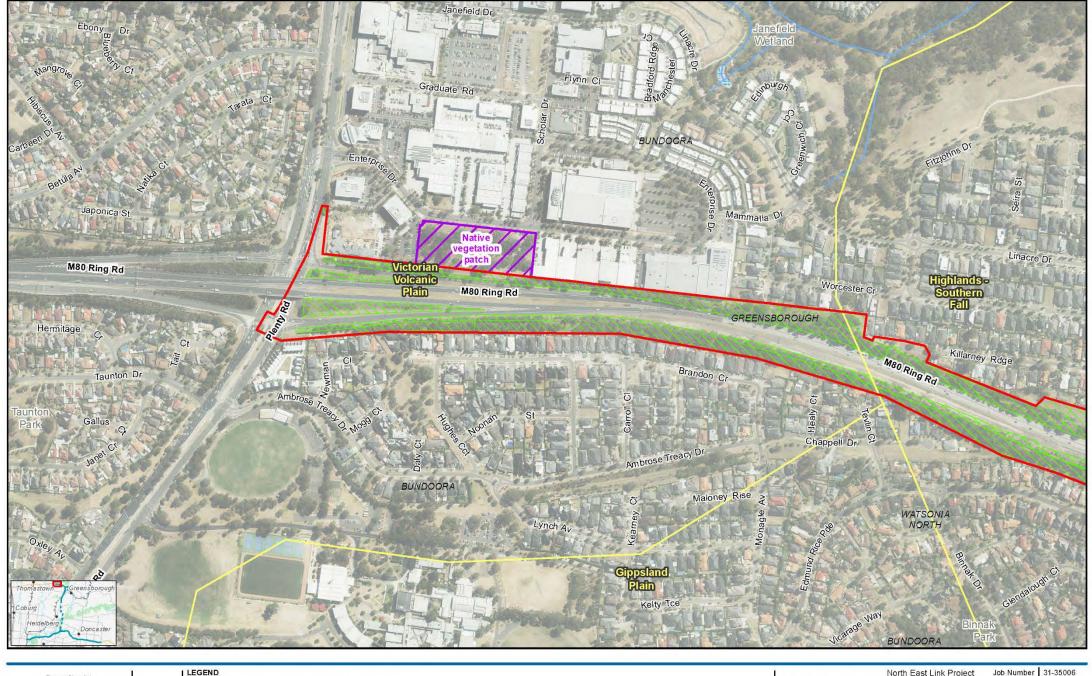

Bioregions

North East Link Project

Revision

Date 13 Mar 2019

Ecological values within project boundary

V\$135006\GIS\Maps\Working\Specialist Submission\EES\Ecology\\$135006\ 0.11 Ecological Values within Project Boundary revQ mxd

Project boundary - surface

Riparian Forest (18)

Amenity Planting

Bioregions Large trees in patches

13 Mar 2019

Ecological values within project boundary

Map Projection: Transverse Mercator Horizontal Datum: GDA 1994 Grid: GDA 1994 MGA Zone 55

Project boundary - surface Amenity Planting Bioregions

13 Mar 2019 Date

Ecological values within project boundary

Map Projection: Transverse Mercator Horizontal Datum: GDA 1994 Grid: GDA 1994 MGA Zone 55