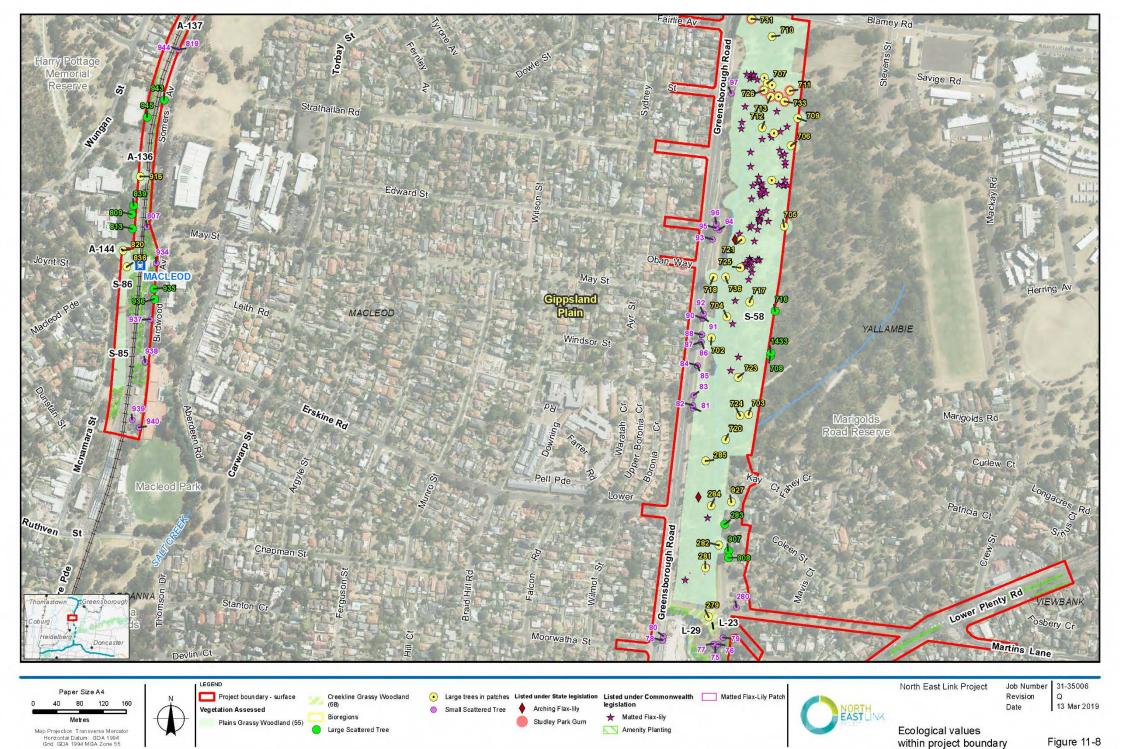

Project boundary - surface Vegetation Assessed

Bioregions

Large Scattered Tree

Large trees in patches

Small Scattered Tree Menity Planting

Revision 13 Mar 2019 Date

Ecological values

within project boundary Figure 11-22

Map Projection: Transverse Mercator Horizontal Datum: GDA 1994 Grid: GDA 1994 MGA Zone 55

Project boundary - surface

Vegetation Assessed Riparian Woodland (641) Plains Grassy Woodland (55)

Bioregions Small Scattered Tree

Amenity Planting

Date 13 Mar 2019

Ecological values within project boundary

Figure 11-25