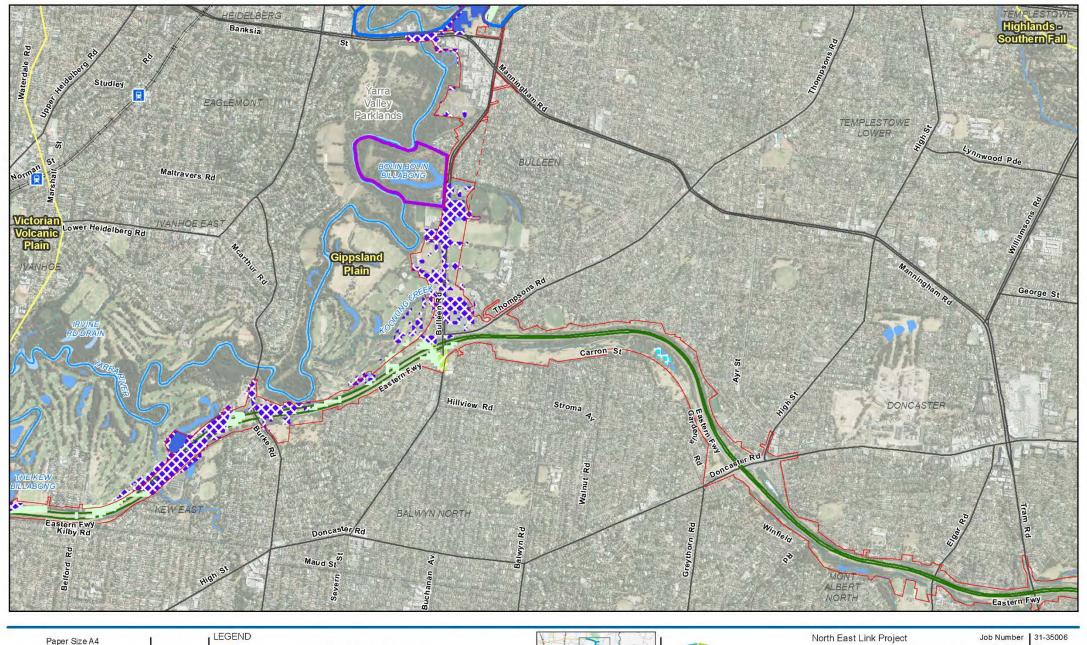

**VBA** Threatened Flora Records

Figure 7-21

G:\31\35006\GIS\Maps\Working\Specialist Submission\EES\Ecology\3135006\_007\_VBA\_Threatened\_Flora\_Records A4L\_RevI.mxd

Modelled vegetation (DELWP EVC 2005) Project boundary - surface Floodplain Riparian Woodland, 56 Grassy Dry Forest, 22 Plains Grassy Woodland, 55

North East Link Project Environment Effects Statement (EES)

Job Number | 31-35006 Revision E Date | 05 Mar 2019

NatureKit Ecological Vegetation Class (EVC) Mapping Figure 8-1

G:\31\35006\GIS\Maps\Working\Specialist Submission\EES\Ecology\3135006\_008\_NatureKit\_EVC\_A3L\_RevE.mxd