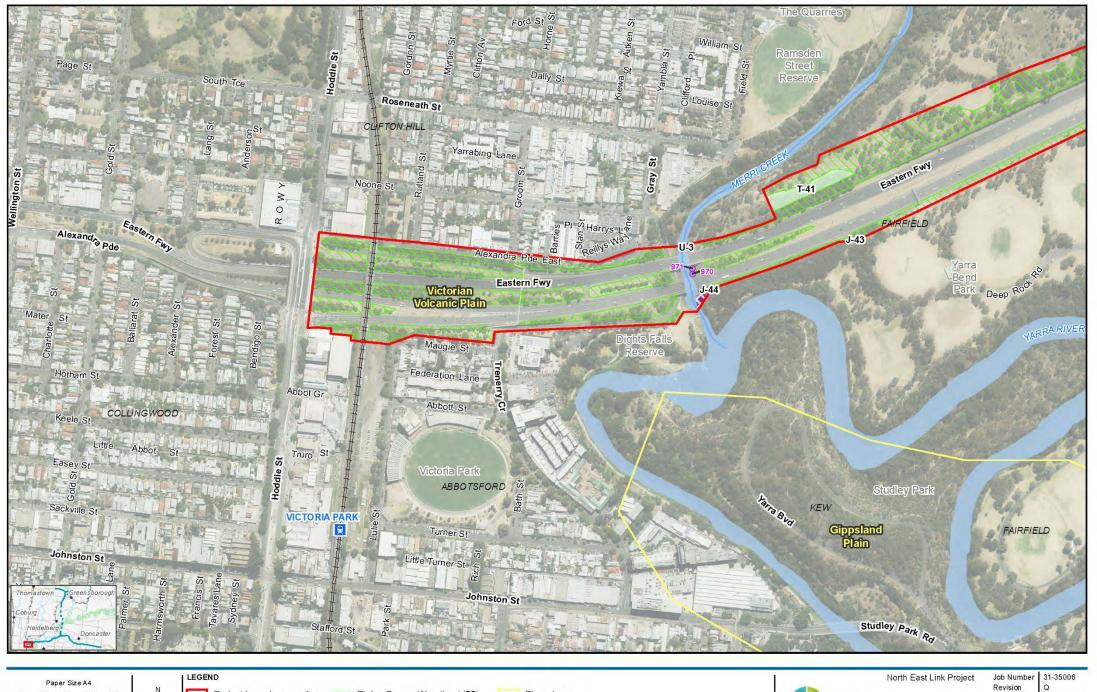

**VBA** Threatened Flora Records

Figure 7-21

G:\31\35006\GIS\Maps\Working\Specialist Submission\EES\Ecology\3135006\_007\_VBA\_Threatened\_Flora\_Records A4L\_RevI.mxd

Modelled vegetation (DELWP EVC 2005) Project boundary - surface Floodplain Riparian Woodland, 56 Grassy Dry Forest, 22 Plains Grassy Woodland, 55