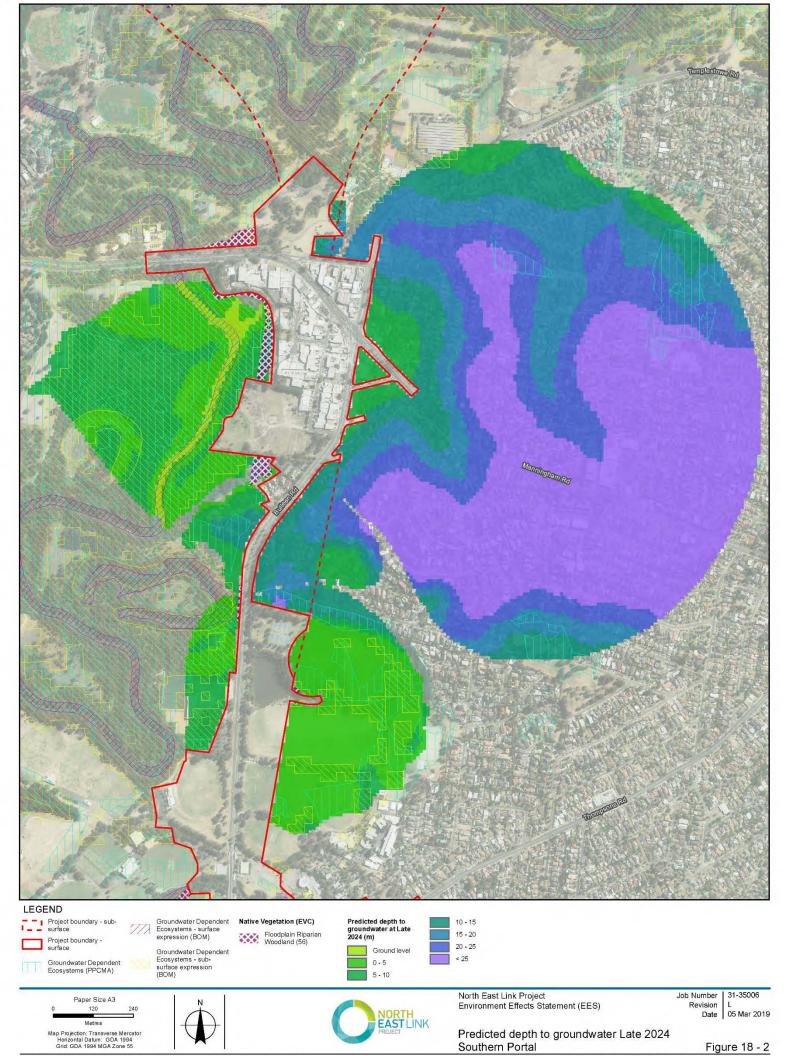

oer 31-35006 F 05 Mar 2019

Threatened Fauna Records (VBA)

Figure 13

85006\GIS\Maps\Working\Specialist Submission\EES\Ecology\\$135006\_015\_Wetlands and GDE\_A3L\_RevEmxd

Material (Material Control (Ma

G13135009/GISMaps/Working/Specialist Submission/EES/Ecology/3135006, 018, GW\_Depth\_Change\_Lize2024\_A31\_RevL.mrd