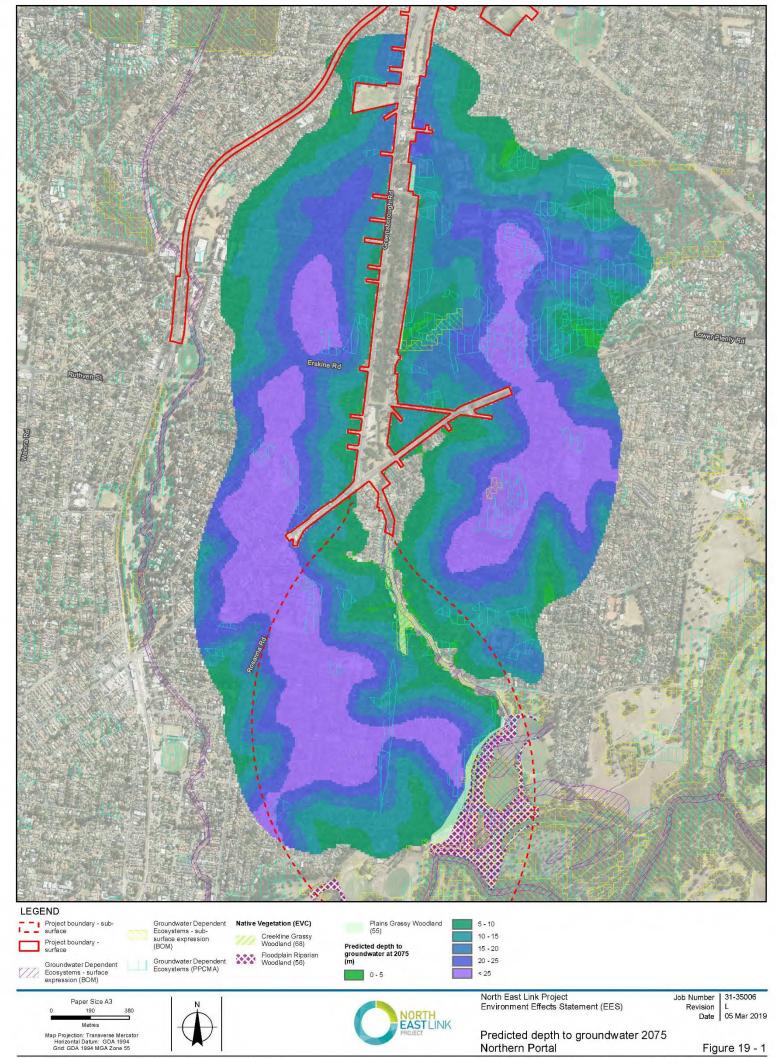

oer 31-35006 F 05 Mar 2019

Threatened Fauna Records (VBA)

Figure 13

85006\GIS\Maps\Working\Specialist Submission\EES\Ecology\\$135006\_015\_Wetlands and GDE\_A3L\_RevEmxd

Material (Material Control (Ma

G13135009/GISMaps/Working/Specialist Submission/EES/Ecology/3135006, 018, GW\_Depth\_Change\_Lize2024\_A31\_RevL.mrd