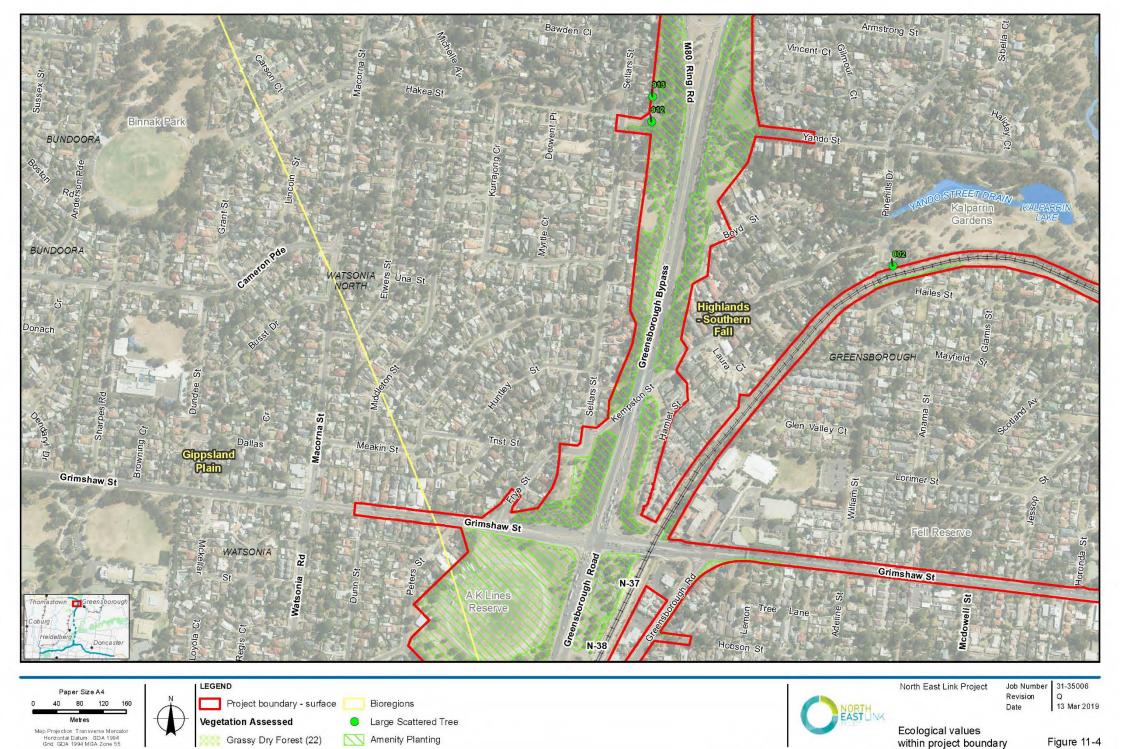

Bioregions

North East Link Project

Revision

Date 13 Mar 2019

Ecological values within project boundary

V\$135006\GIS\Maps\Working\Specialist Submission\EES\Ecology\\$135006\ 0.11 Ecological Values within Project Boundary revQ mxd

31'35006\GIS\Maps\Working\Specialist Submission\EES\Ecology\3135006 011 Ecological Values within Project Boundary revQ.m.xd

Horizontal Datum: GDA 1994 Grid: GDA 1994 MGA Zone 55

Project boundary - sub-surface Vegetation Assessed Project boundary - surface