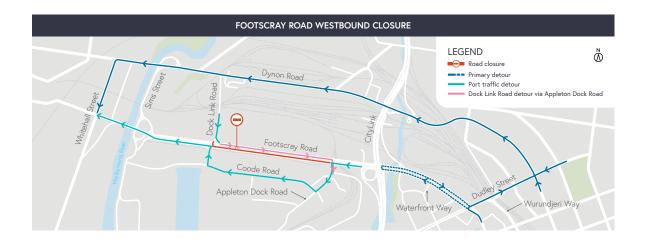

Nightly overnight westbound carriageway and Dock Link Road closures will be required on Footscray Road between Dock Link Road and Appleton Dock Road, so a detour will be in place while we complete the works.

Eastbound (citybound) lanes will remain unaffected.

## What to expect:

|       | Impact                                                                                                                     | Date                                  |
|-------|----------------------------------------------------------------------------------------------------------------------------|---------------------------------------|
| R     | Westbound lanes closed between Dock Link Road and Appleton Dock Road.  Detours will be in place (please see included map). | 25 March - 27 March,<br>9:00pm to 5am |
|       | Occasional noise during the day and night.  We don't expect noise to be disruptive.                                        | 25 March - 27 March,<br>9:00pm to 5am |
| -,\$- | Occasional nightwork lighting.  Lighting will be angled away from residences wherever possible during nightworks.          | 25 March - 27 March,<br>9:00pm to 5am |