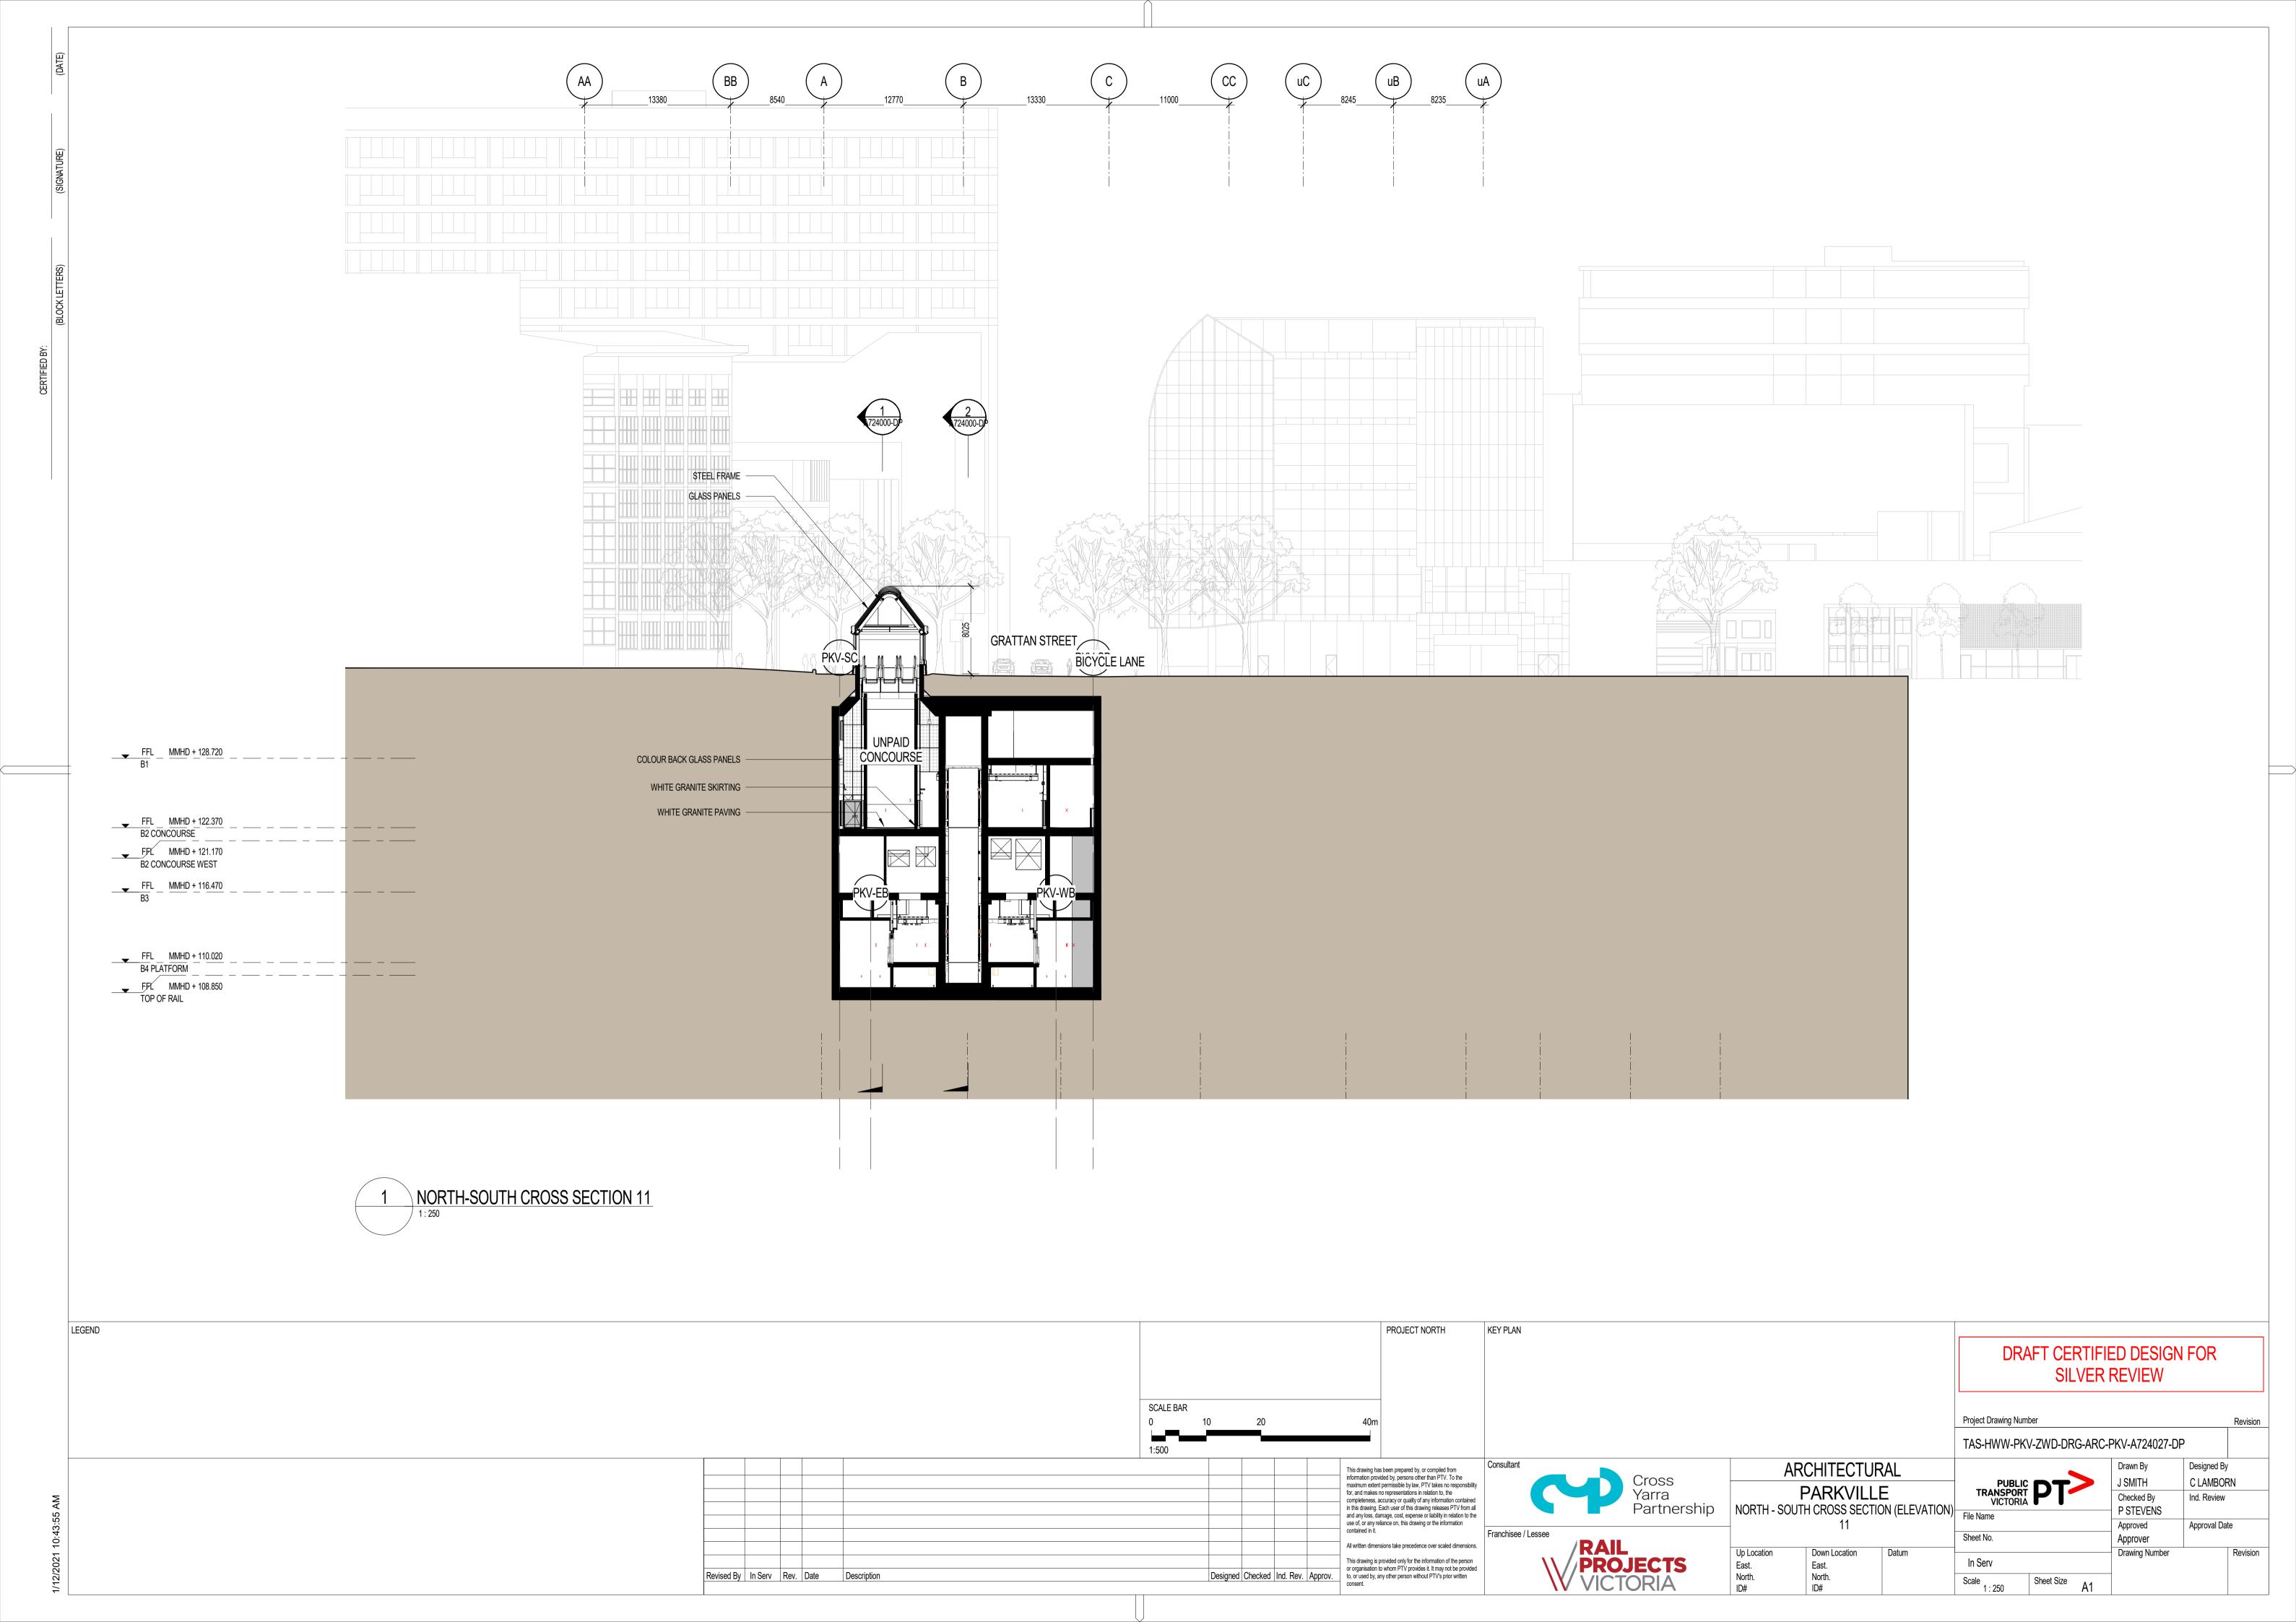

North – South Cross Section (Elevation) 9 TAS-HWW-PKV-ZWD-DRG-ARC-PKV-A724025-DP

North – South Cross Section (Elevation) 10 TAS-HWW-PKV-ZWD-DRG-ARC-PKV-A724026-DP

North – South Cross Section (Elevation) 11 TAS-HWW-PKV-ZWD-DRG-ARC-PKV-A724027-DP