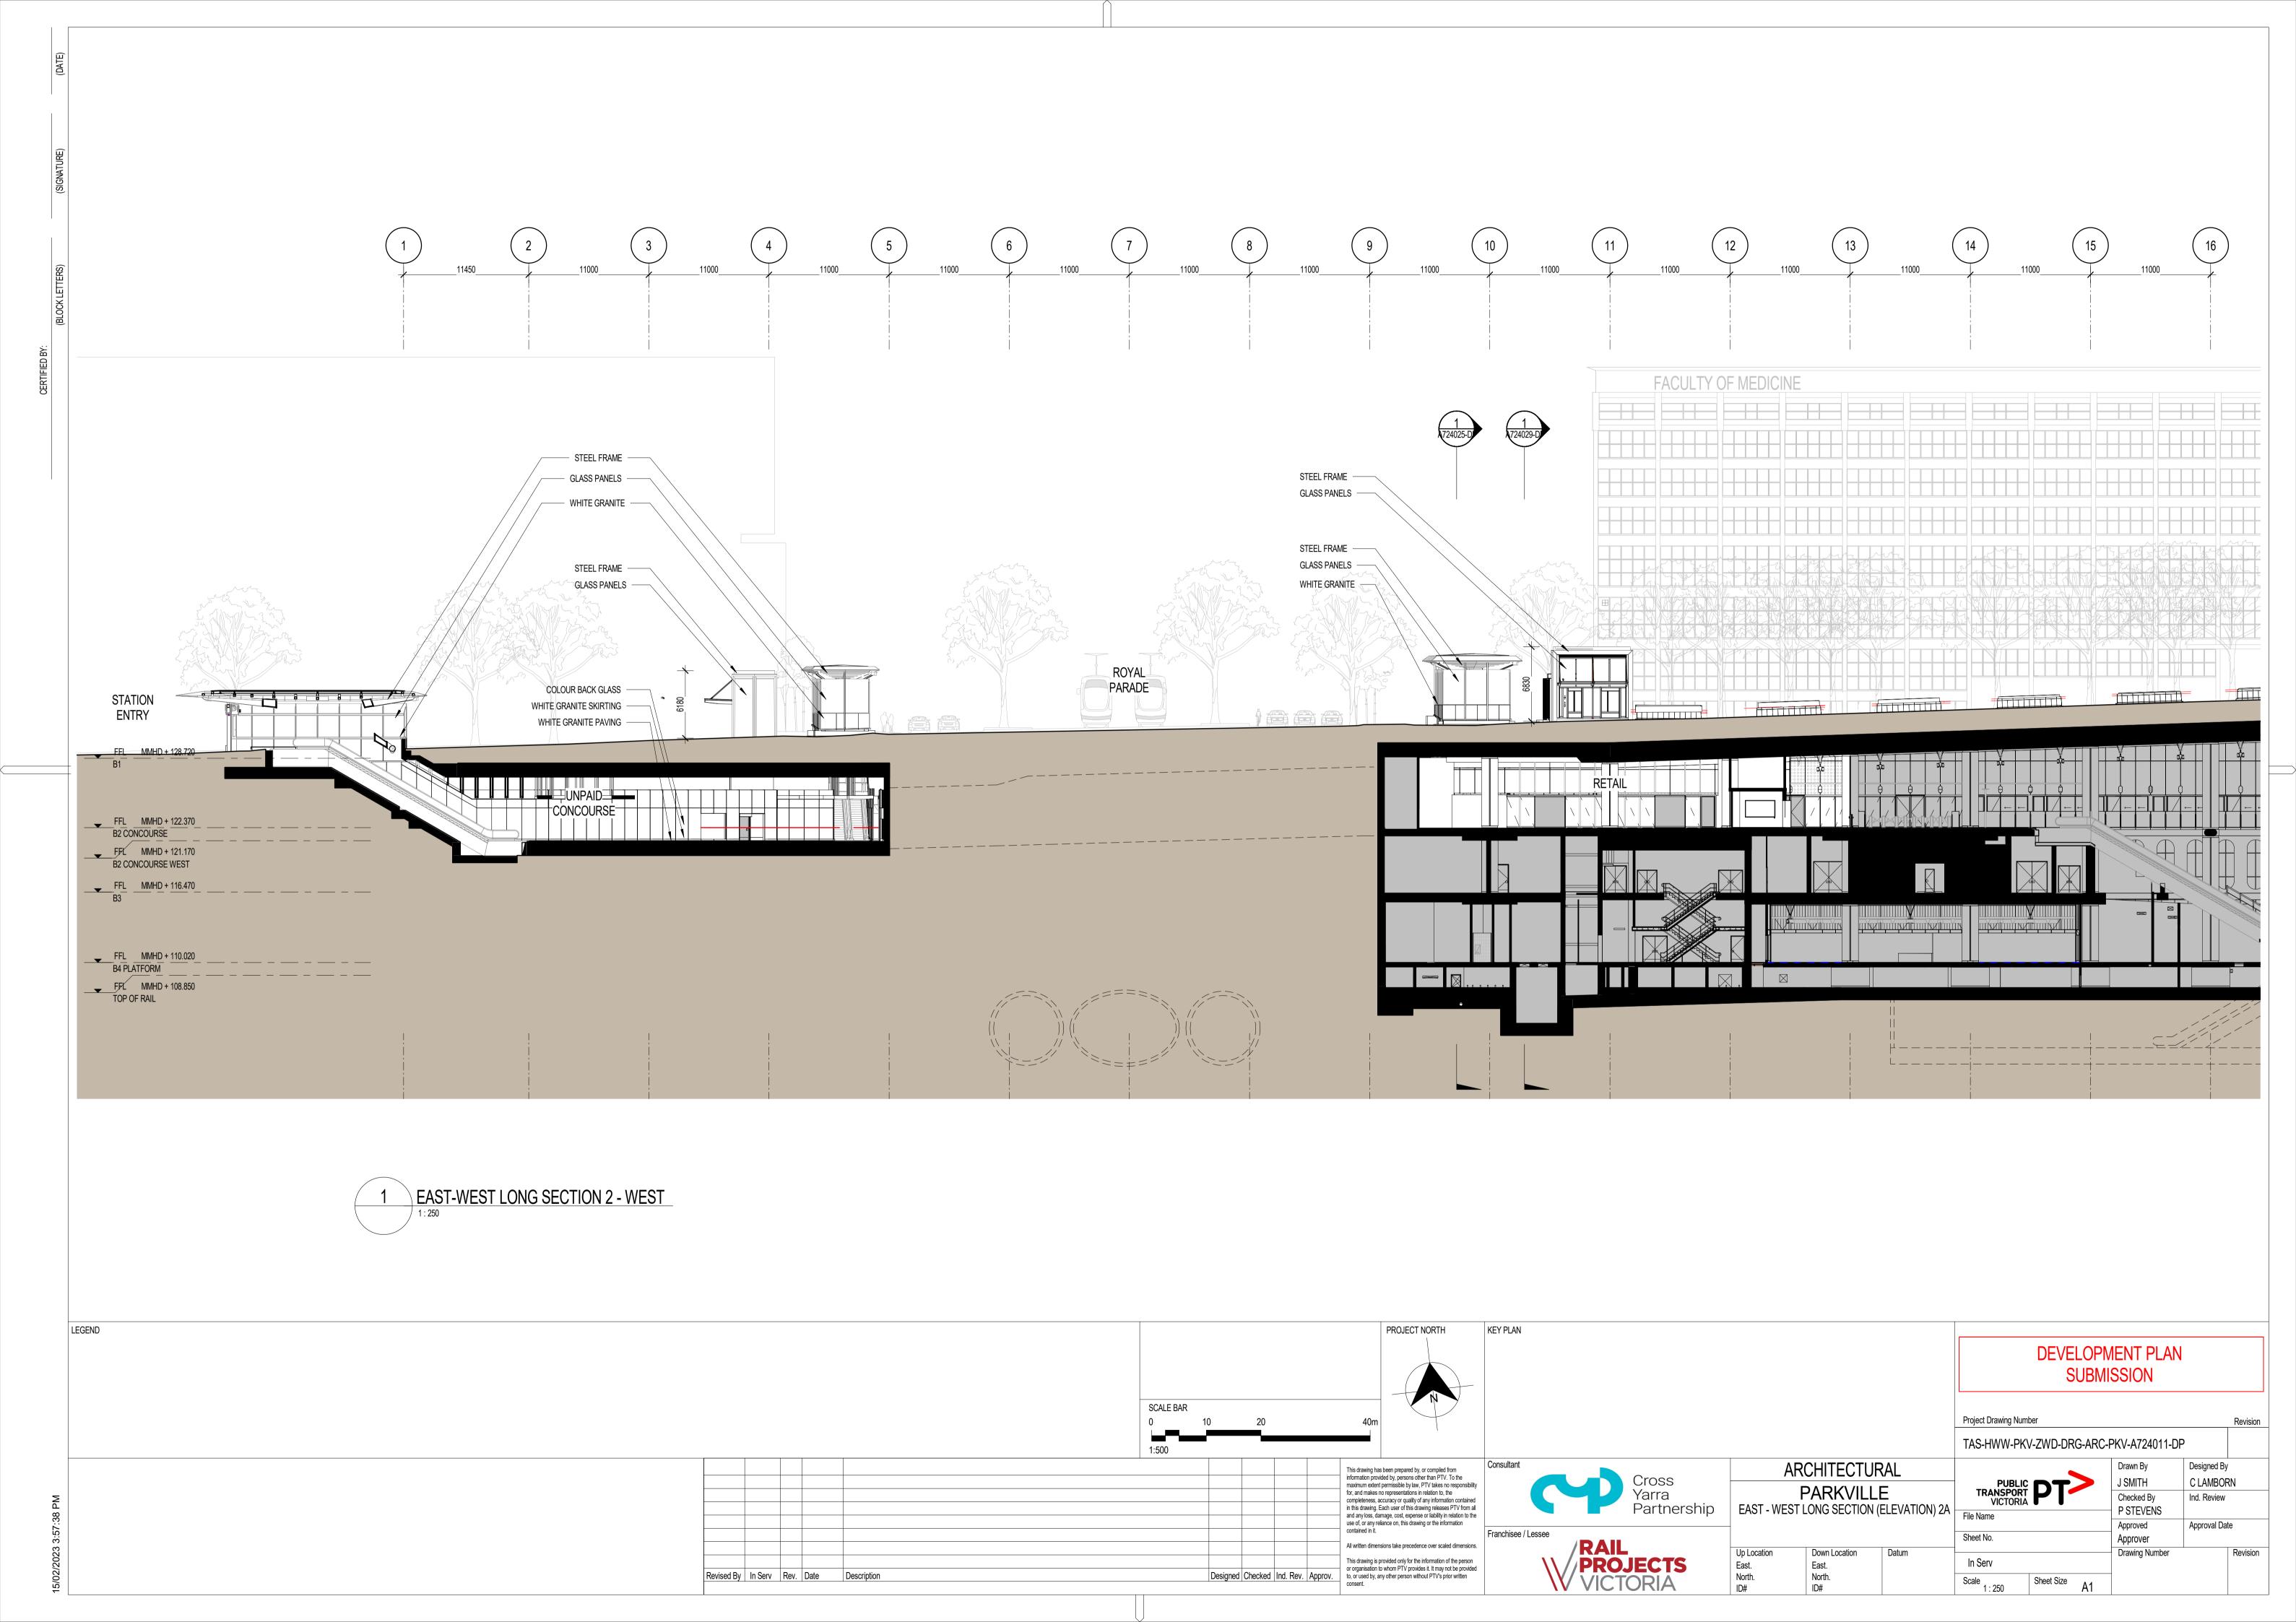

East – West Long Section (Elevation) 2a TAS-HWW-PKV-ZWD-DRG-ARC-PKV-A724011-DP

East – West Long Section (Elevation) 2b TAS-HWW-PKV-ZWD-DRG-ARC-PKV-A724012-DP

North – South Cross Section (Elevation) 8 TAS-HWW-PKV-ZWD-DRG-ARC-PKV-A724024-DP