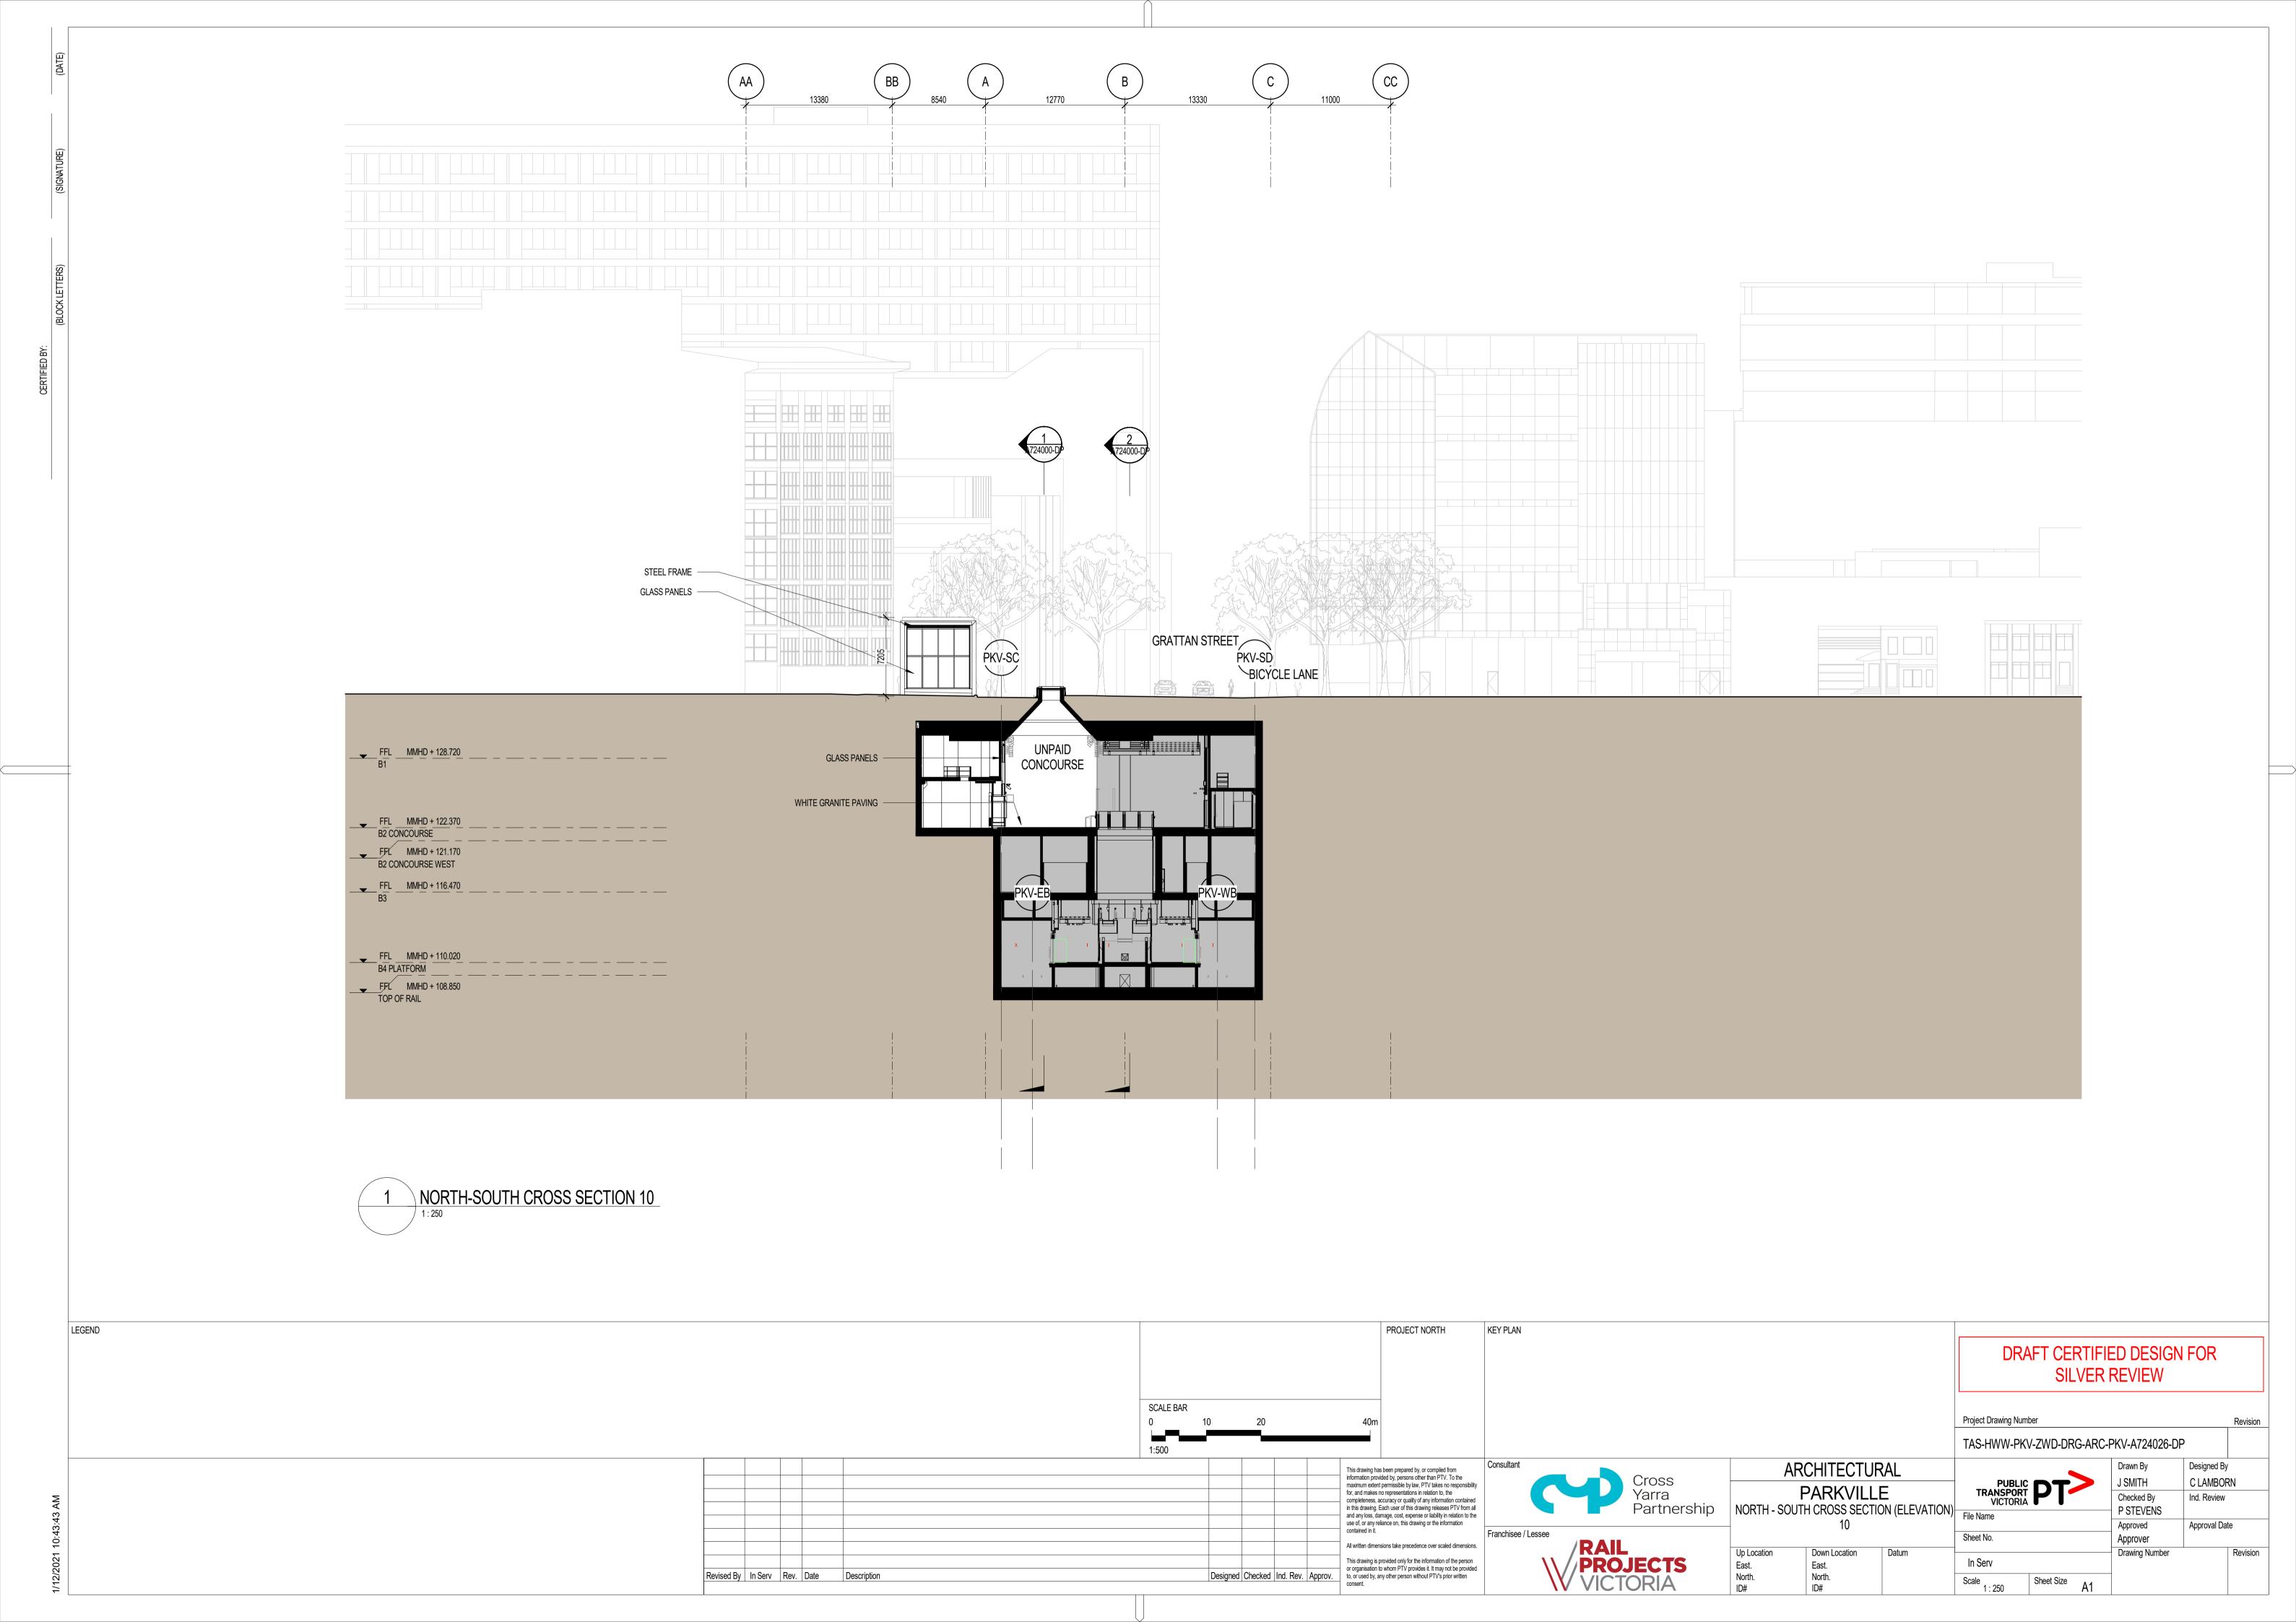

North – South Cross Section (Elevation) 9 TAS-HWW-PKV-ZWD-DRG-ARC-PKV-A724025-DP

North – South Cross Section (Elevation) 10 TAS-HWW-PKV-ZWD-DRG-ARC-PKV-A724026-DP

North – South Cross Section (Elevation) 11 TAS-HWW-PKV-ZWD-DRG-ARC-PKV-A724027-DP