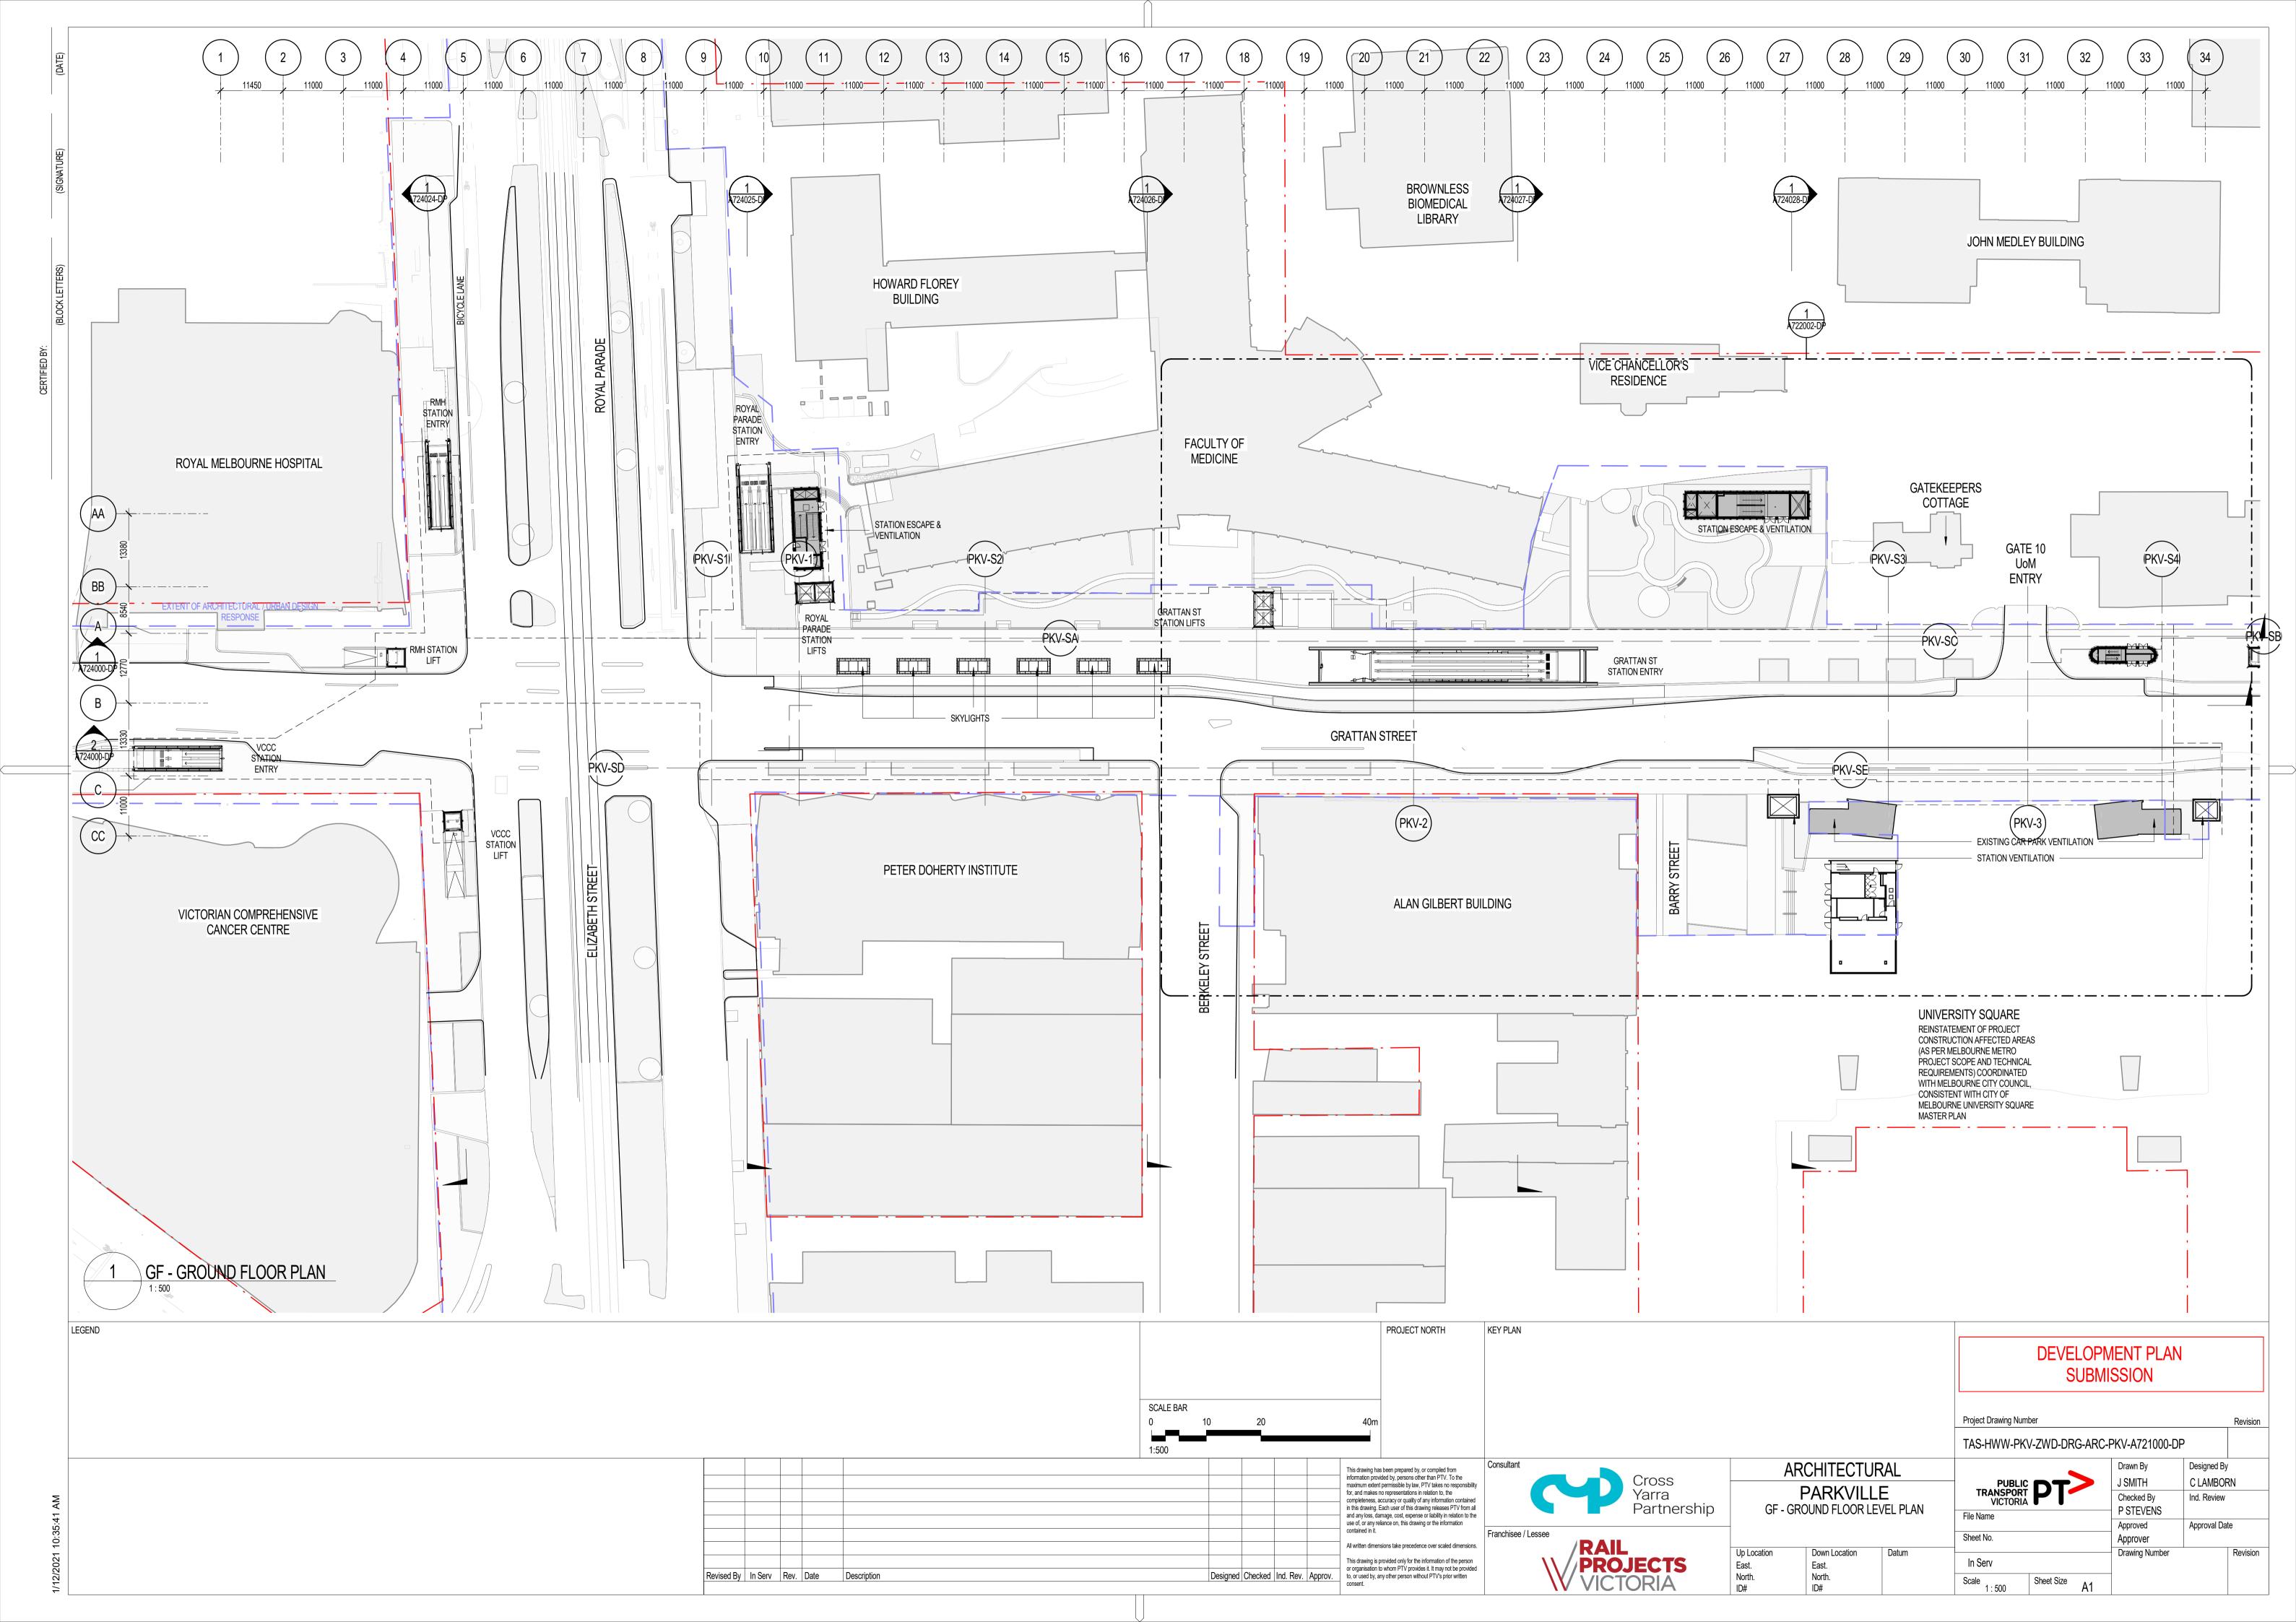

## APPENDIX B: PARKVILLE PRECINCT ARCHITECTURAL PLANS AND ELEVATIONS

Ground Floor Level Plan TAS-HWW-PKV-ZWD-DRG-ARC-PKV-A721000-DP

Ground Floor Street Level Plan (Signage) TAS-CYP-PV-00-DRG-AGE-PKV-721101-DP