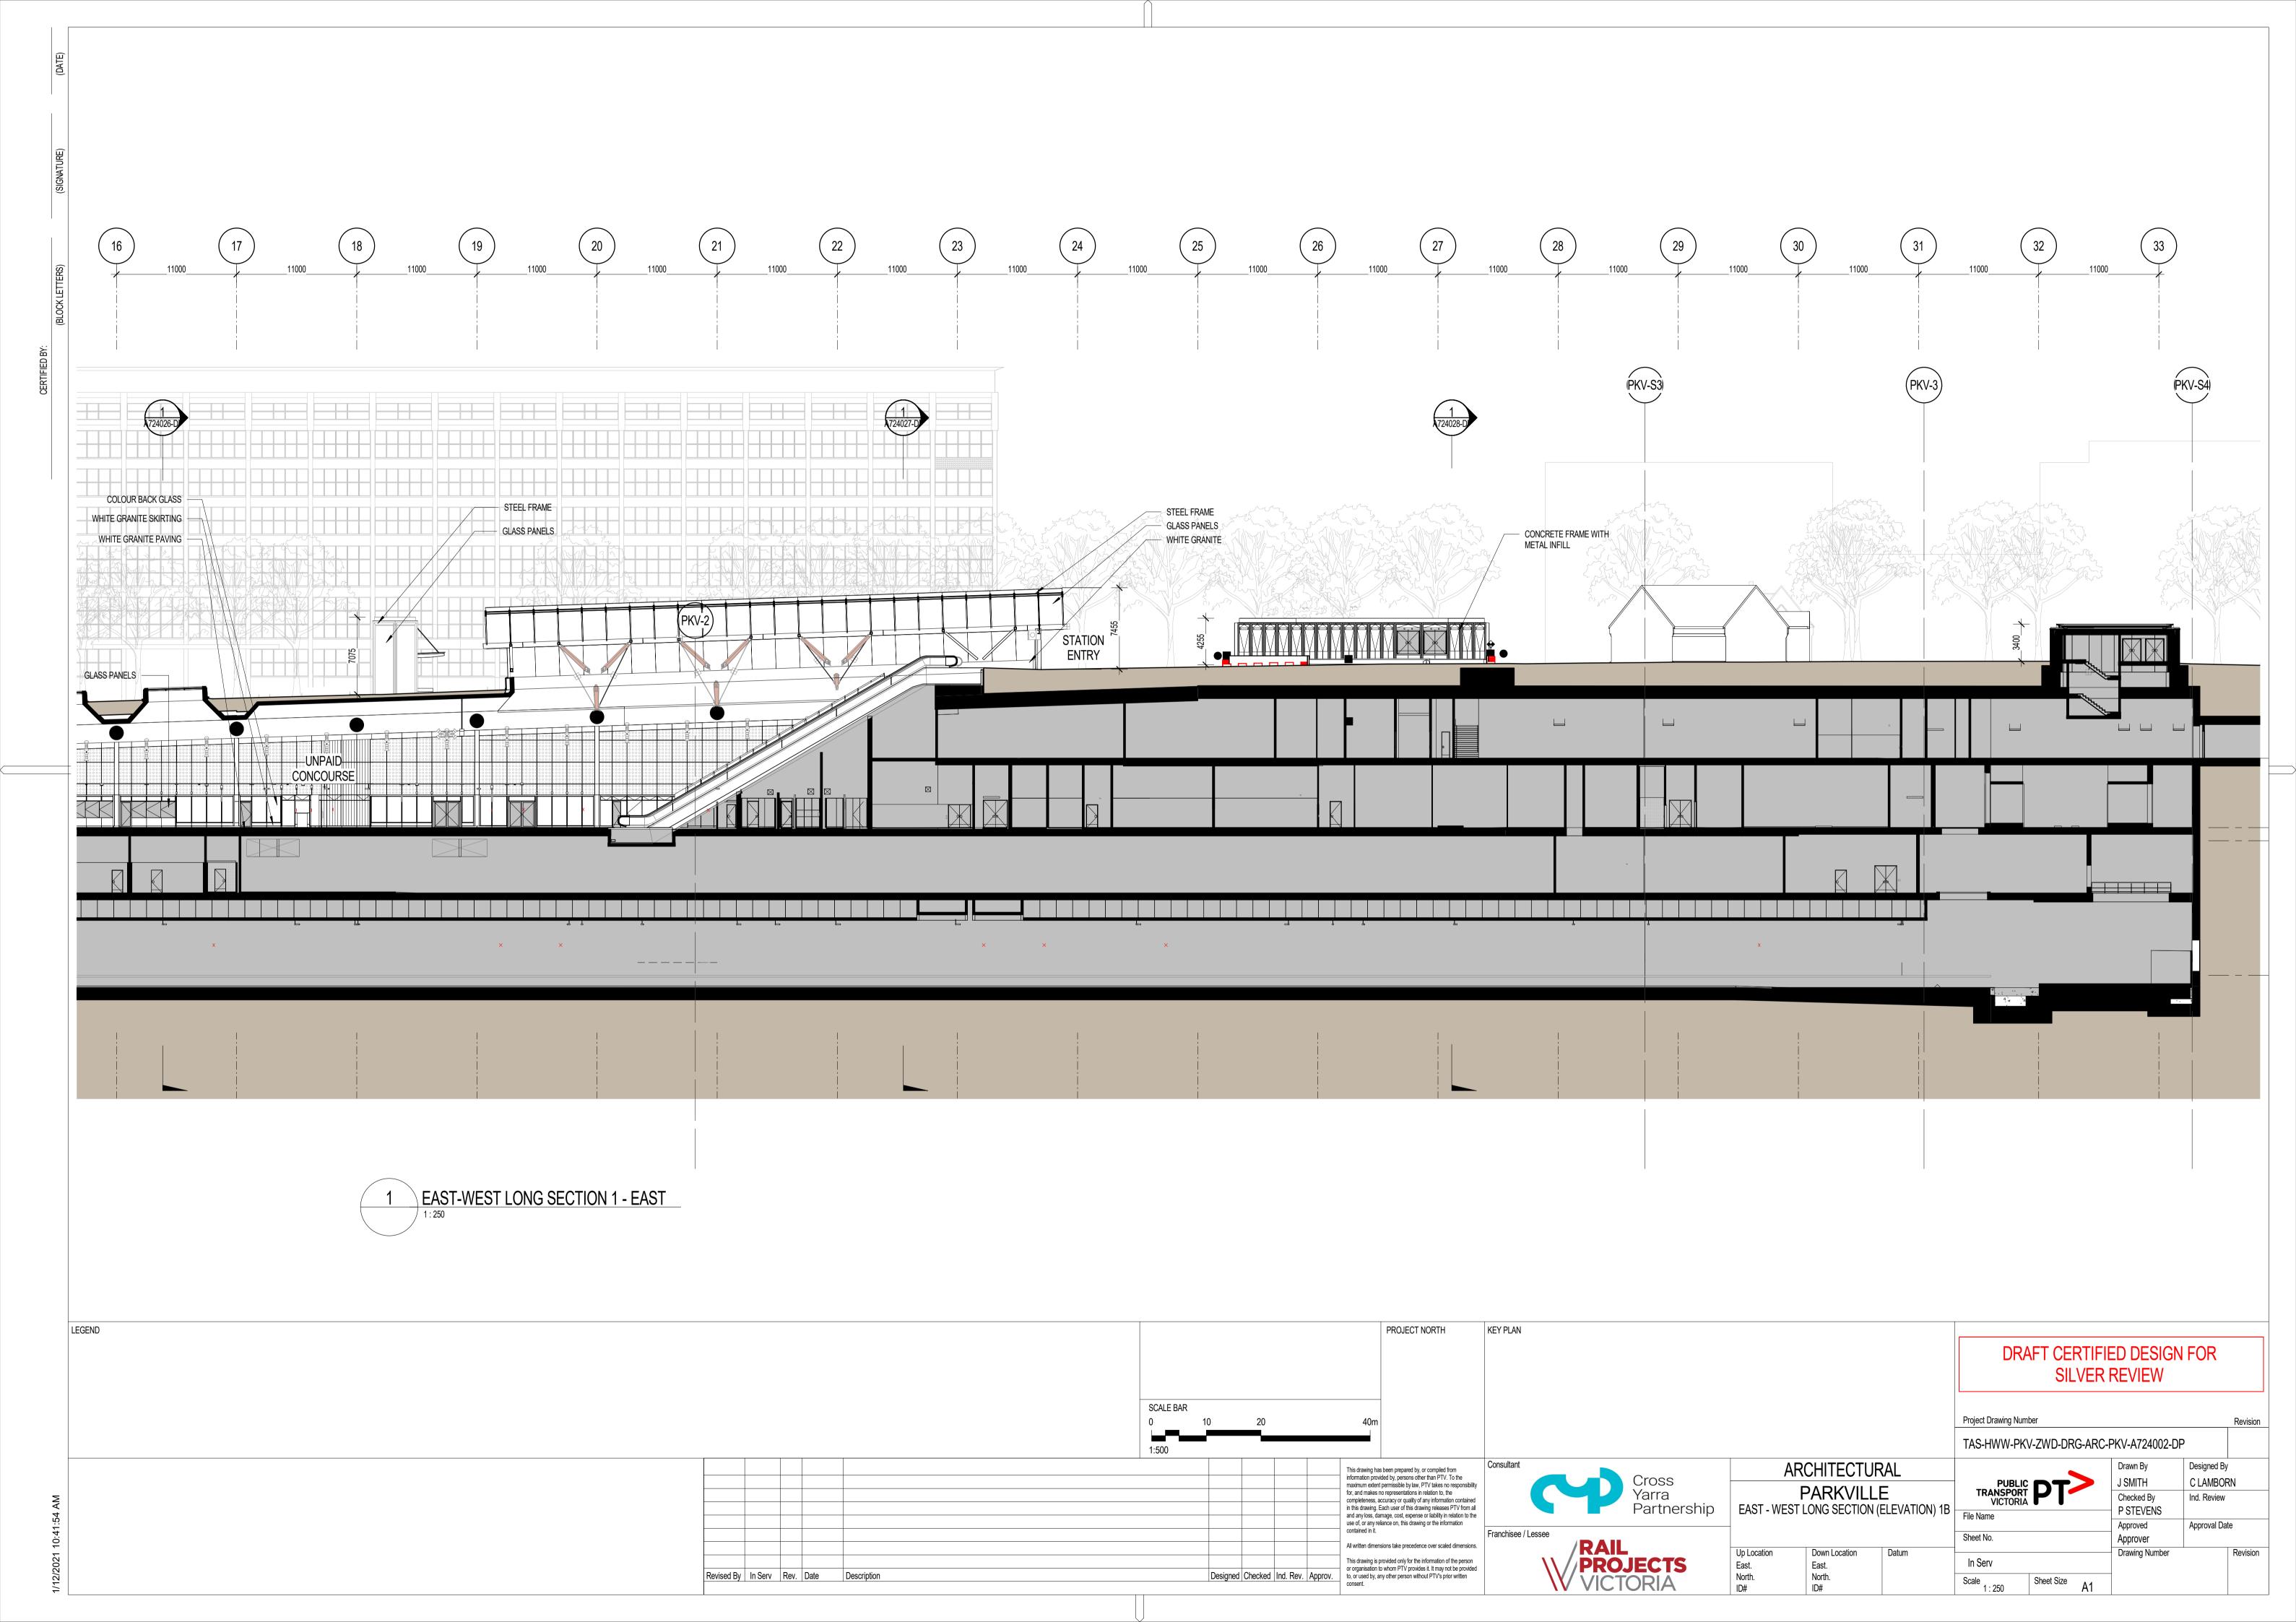

East – West Long Section (Elevation) 1 & 2 TAS-HWW-PKV-ZWD-DRG-ARC-PKV-A724000-DP

East – West Long Section (Elevation) 1a TAS-HWW-PKV-ZWD-DRG-ARC-PKV-A724001-DP

East – West Long Section (Elevation) 1b TAS-HWW-PKV-ZWD-DRG-ARC-PKV-A724002-DP