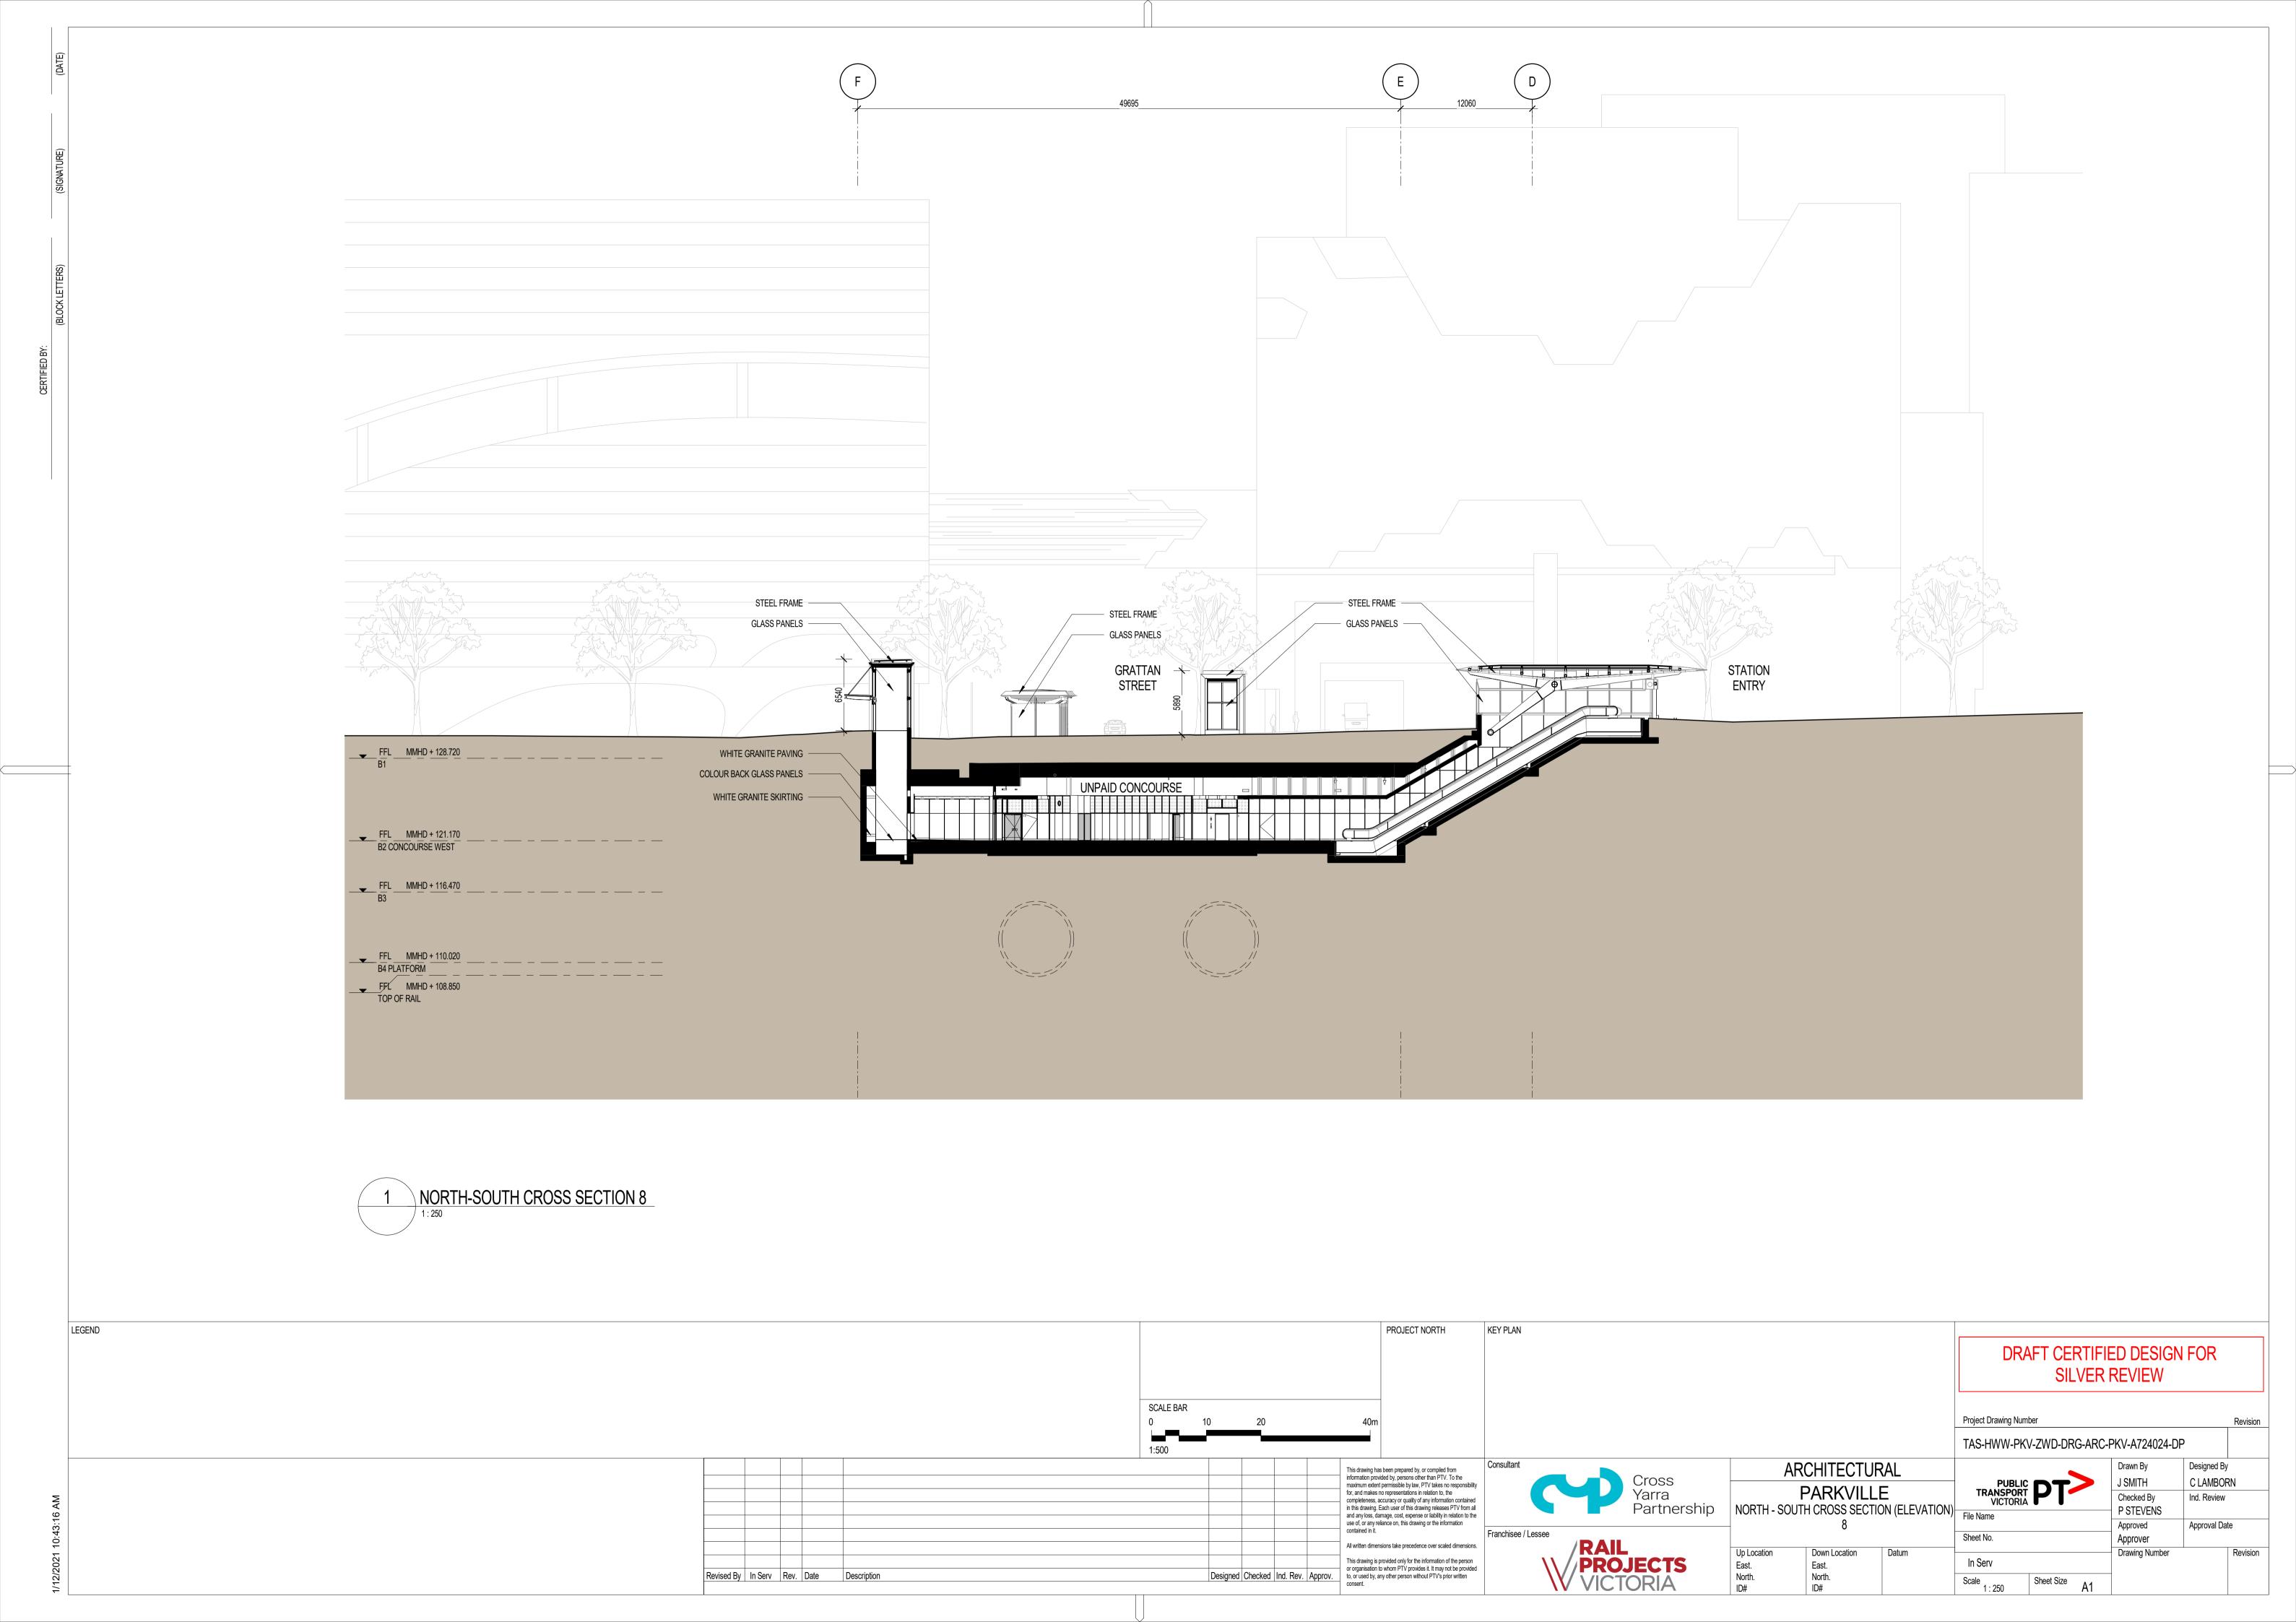

East – West Long Section (Elevation) 2a TAS-HWW-PKV-ZWD-DRG-ARC-PKV-A724011-DP

East – West Long Section (Elevation) 2b TAS-HWW-PKV-ZWD-DRG-ARC-PKV-A724012-DP

North – South Cross Section (Elevation) 8 TAS-HWW-PKV-ZWD-DRG-ARC-PKV-A724024-DP