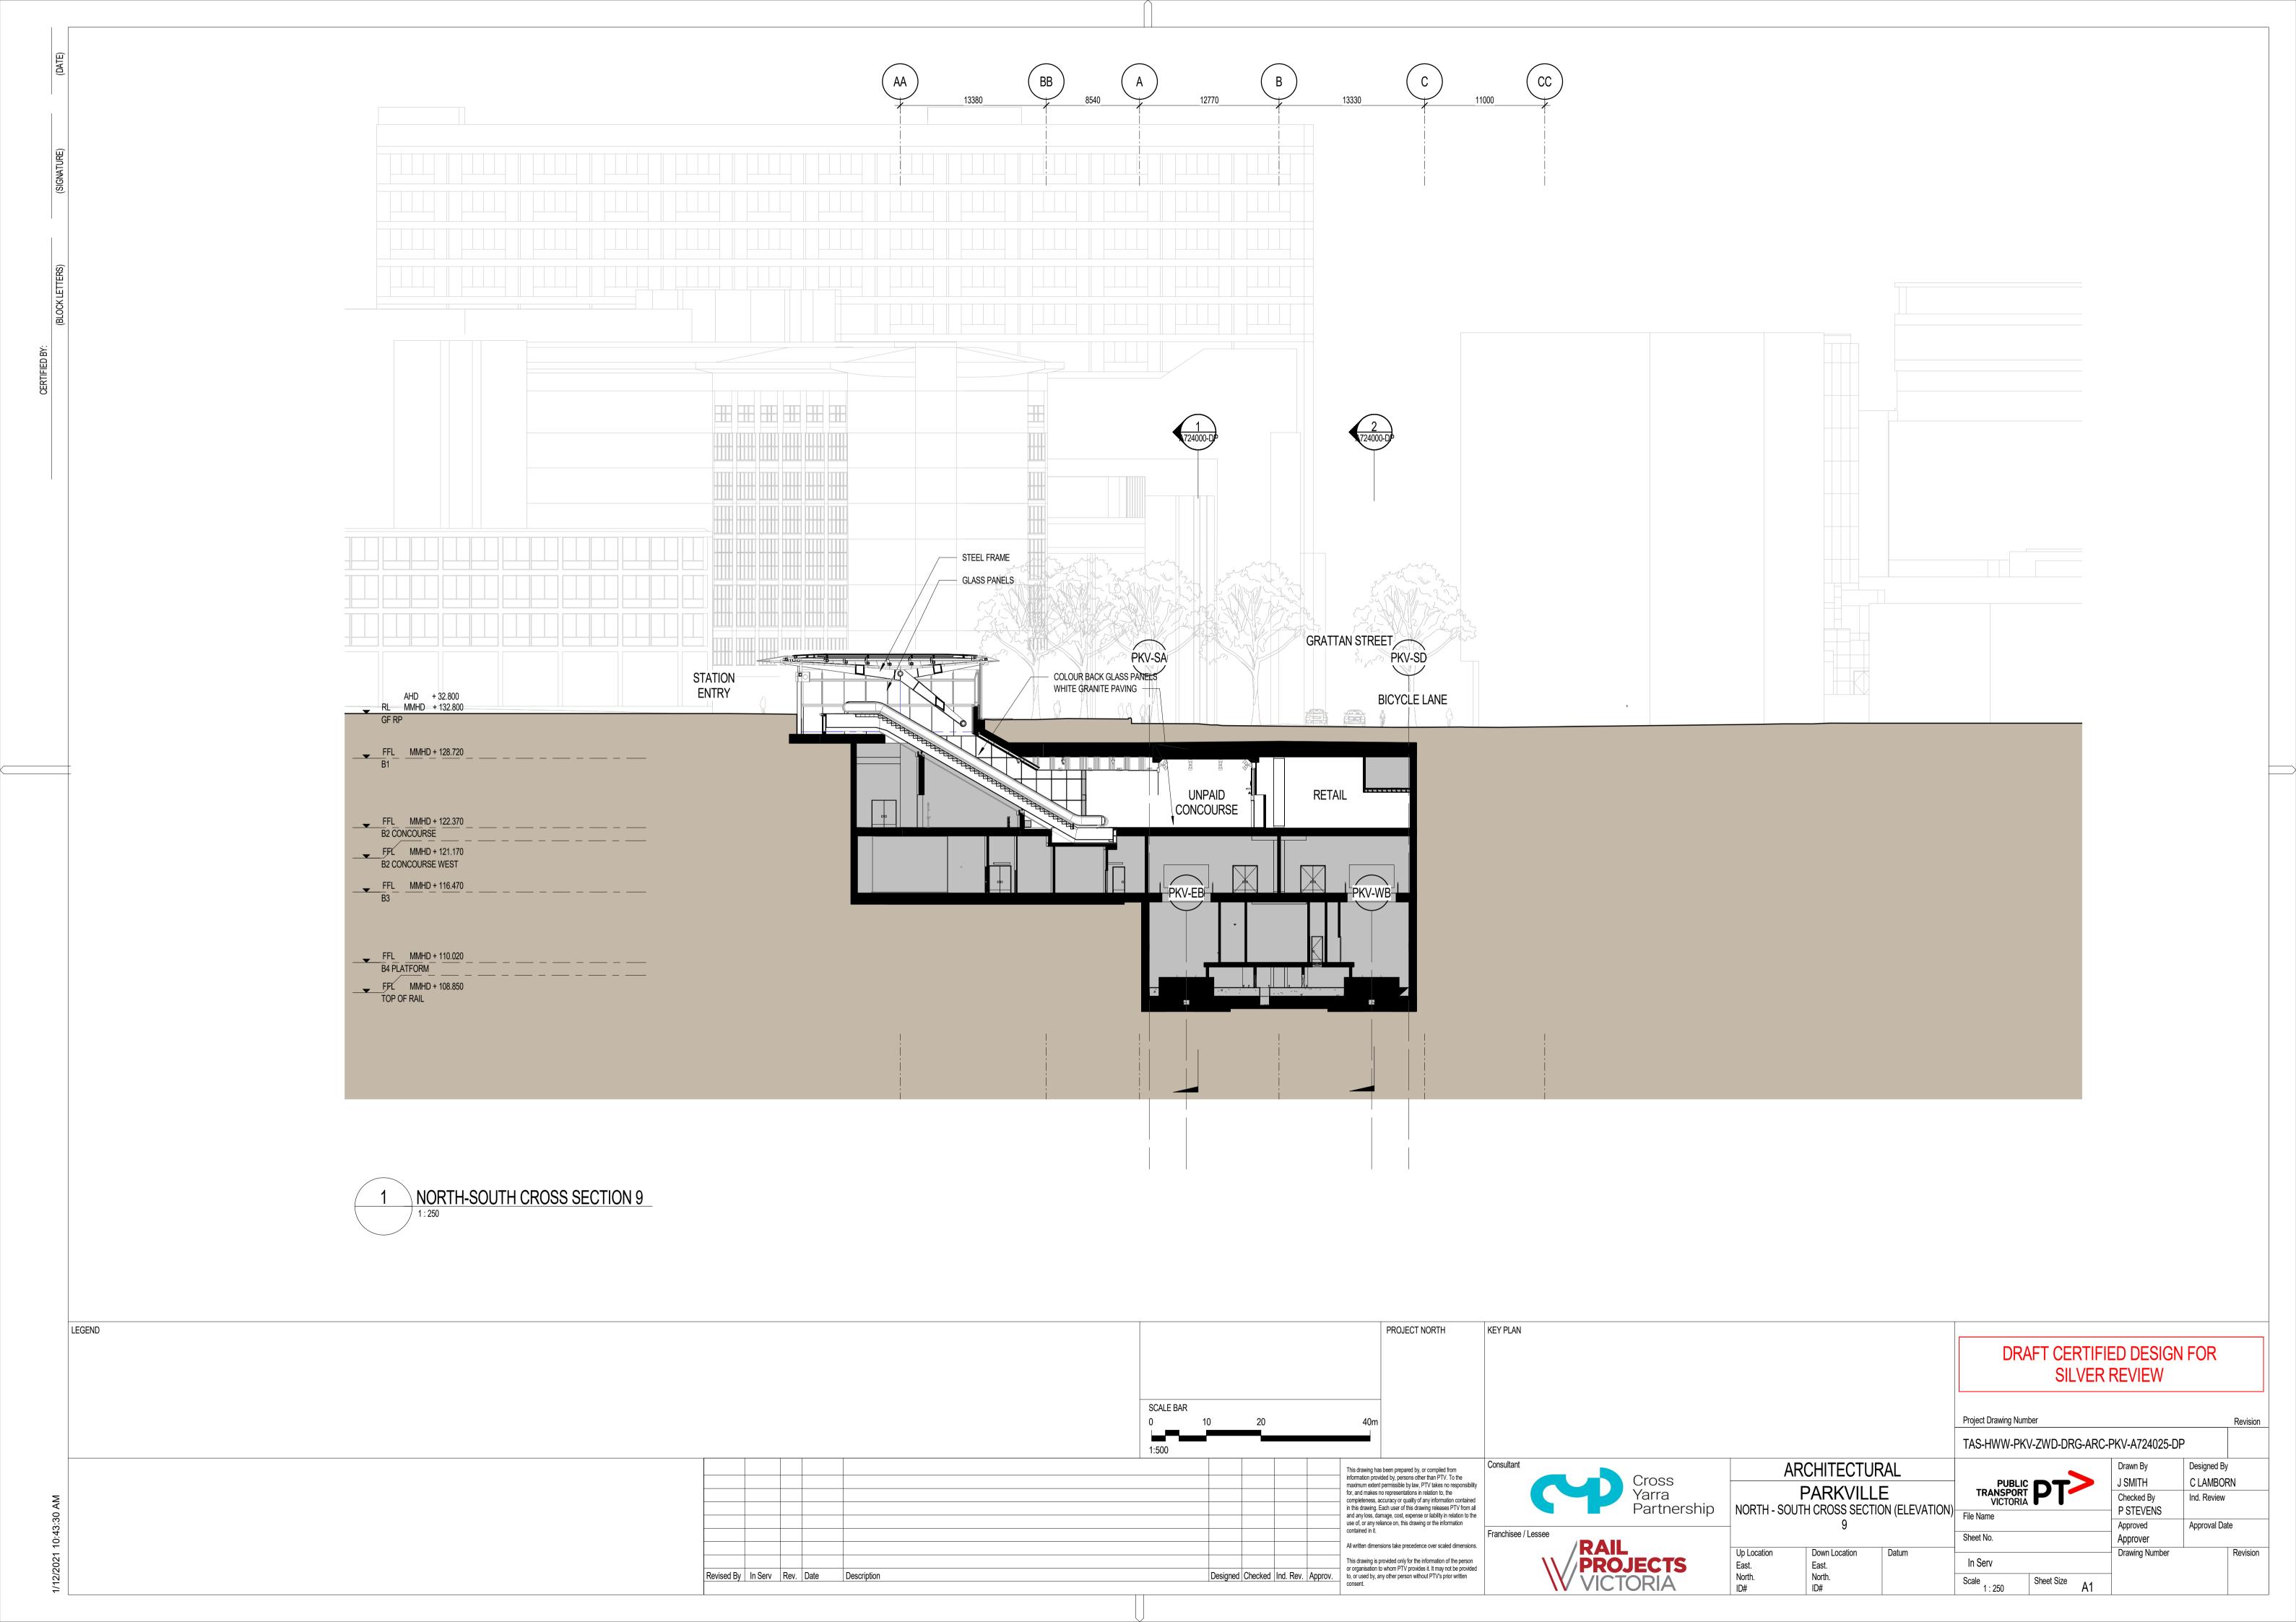

North – South Cross Section (Elevation) 9 TAS-HWW-PKV-ZWD-DRG-ARC-PKV-A724025-DP

North – South Cross Section (Elevation) 10 TAS-HWW-PKV-ZWD-DRG-ARC-PKV-A724026-DP

North – South Cross Section (Elevation) 11 TAS-HWW-PKV-ZWD-DRG-ARC-PKV-A724027-DP