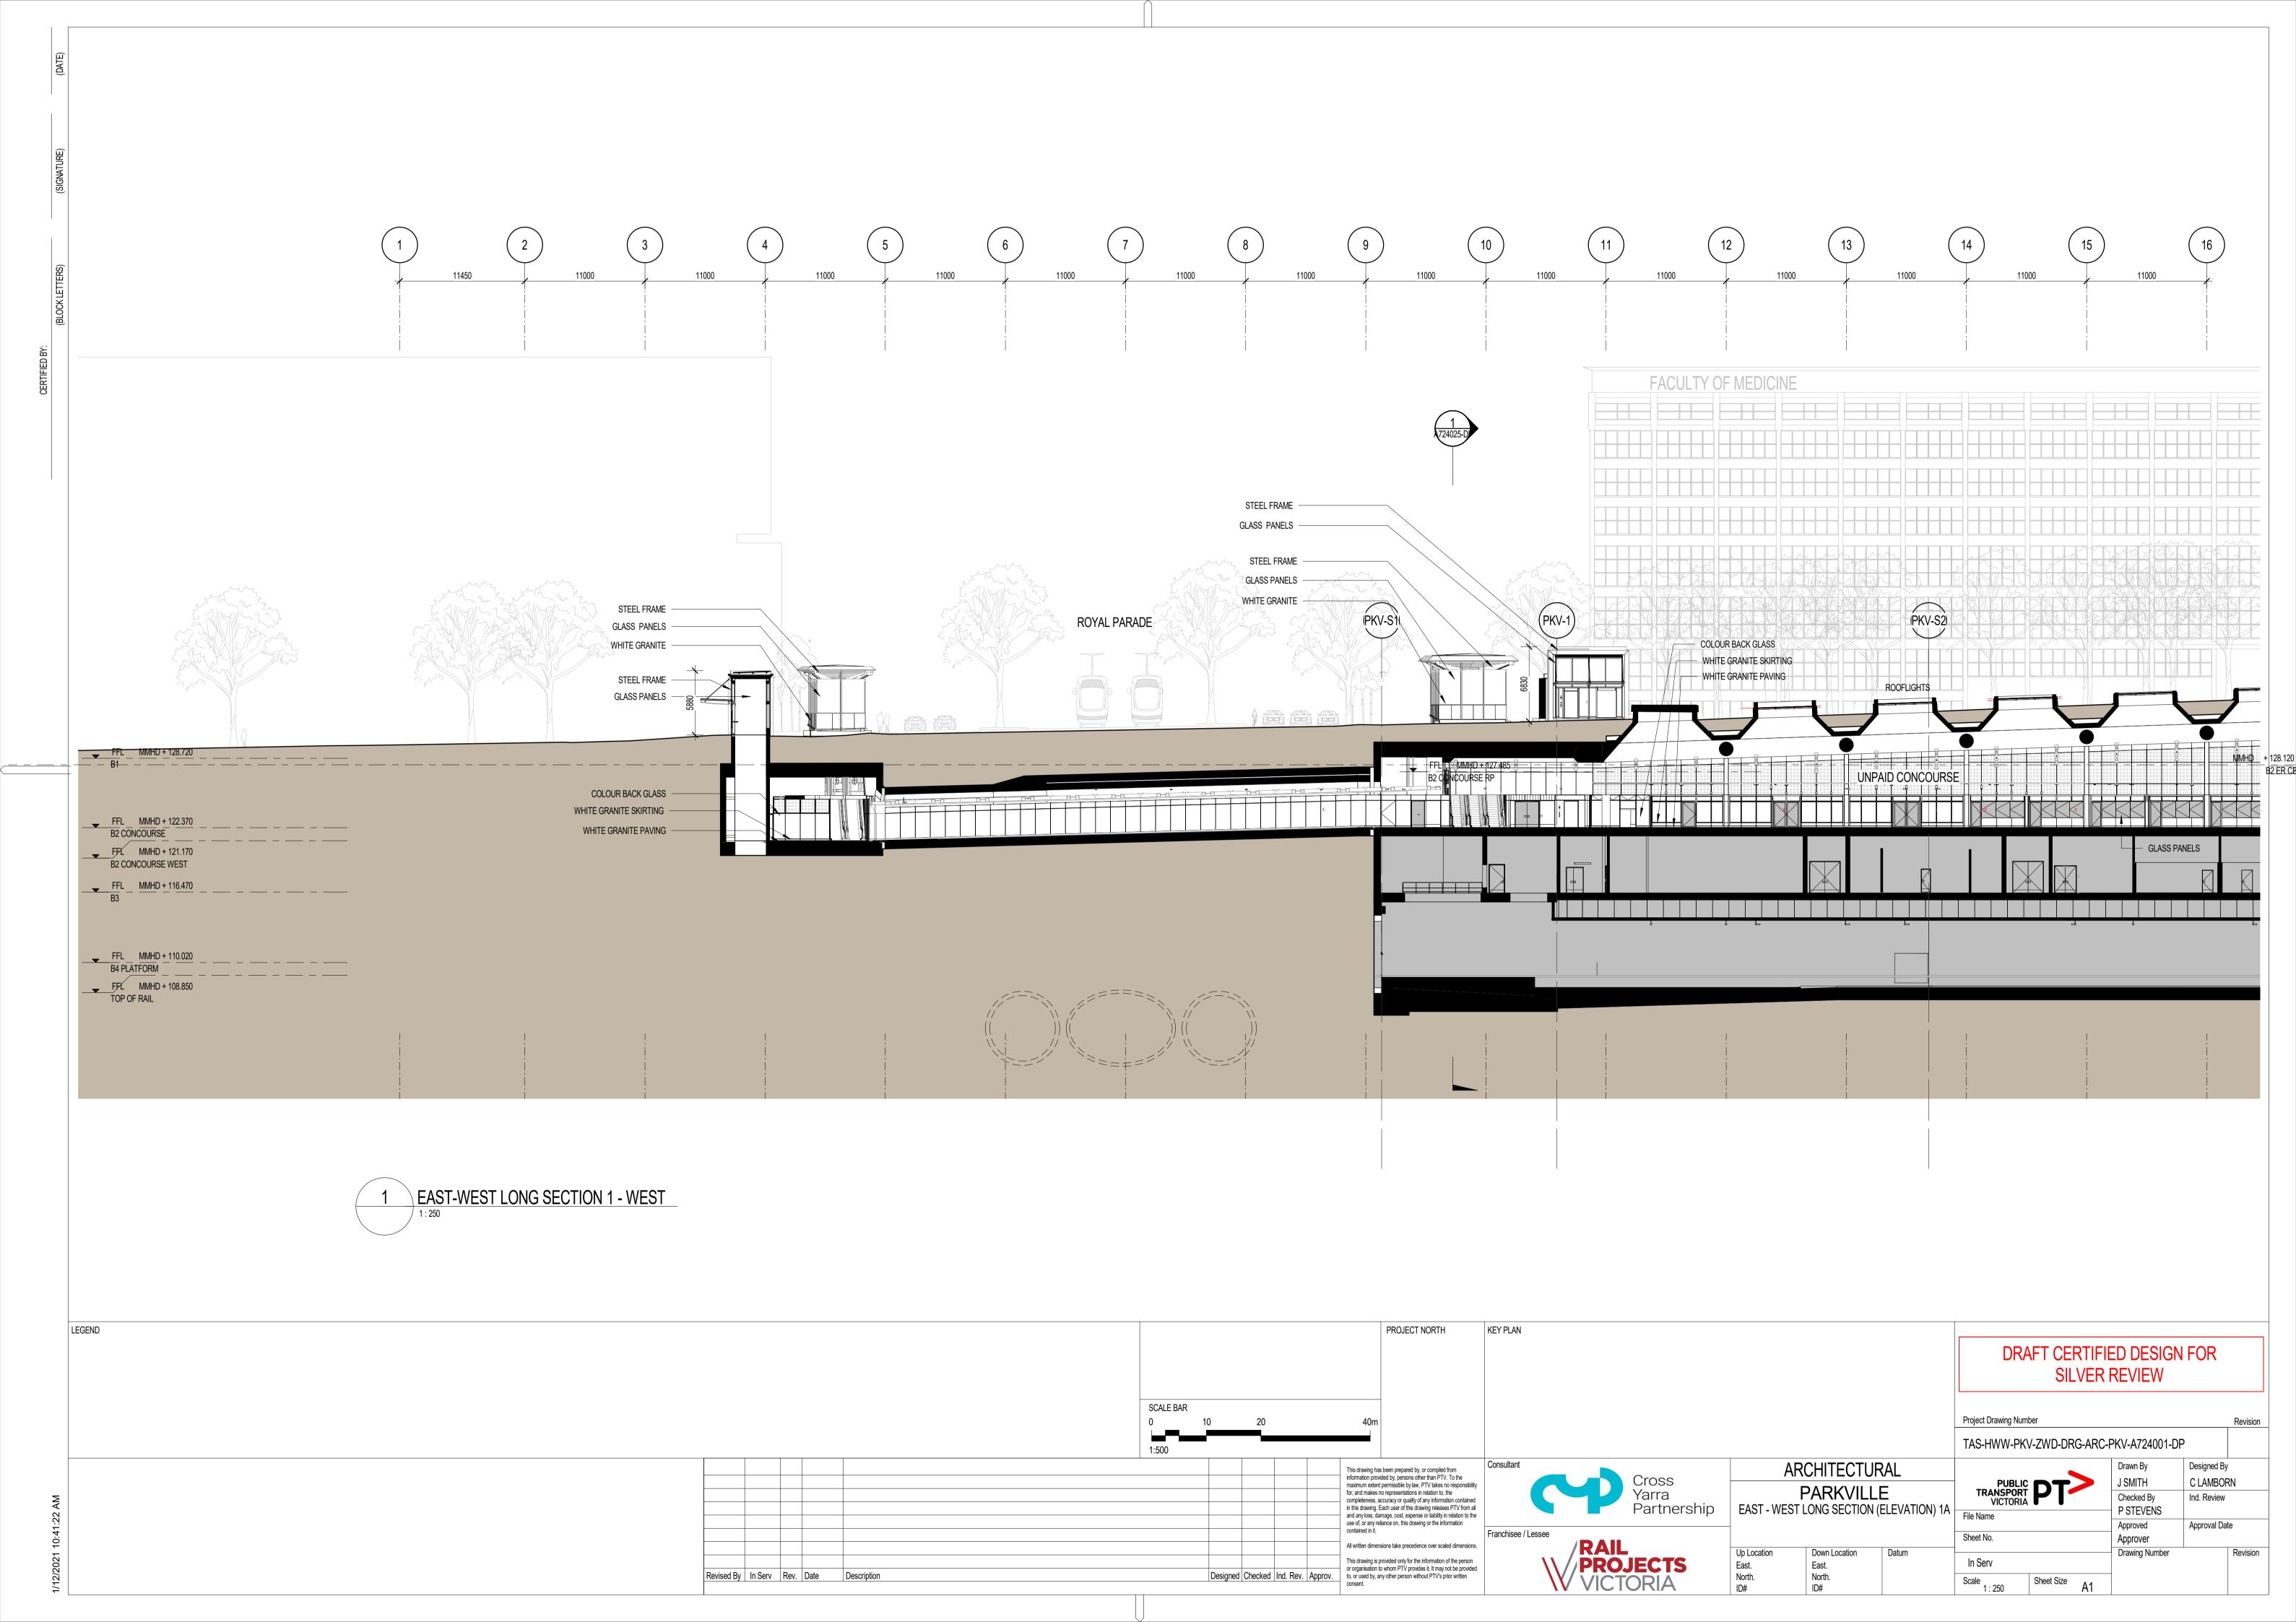

East – West Long Section (Elevation) 1 & 2 TAS-HWW-PKV-ZWD-DRG-ARC-PKV-A724000-DP

East – West Long Section (Elevation) 1a TAS-HWW-PKV-ZWD-DRG-ARC-PKV-A724001-DP

East – West Long Section (Elevation) 1b TAS-HWW-PKV-ZWD-DRG-ARC-PKV-A724002-DP