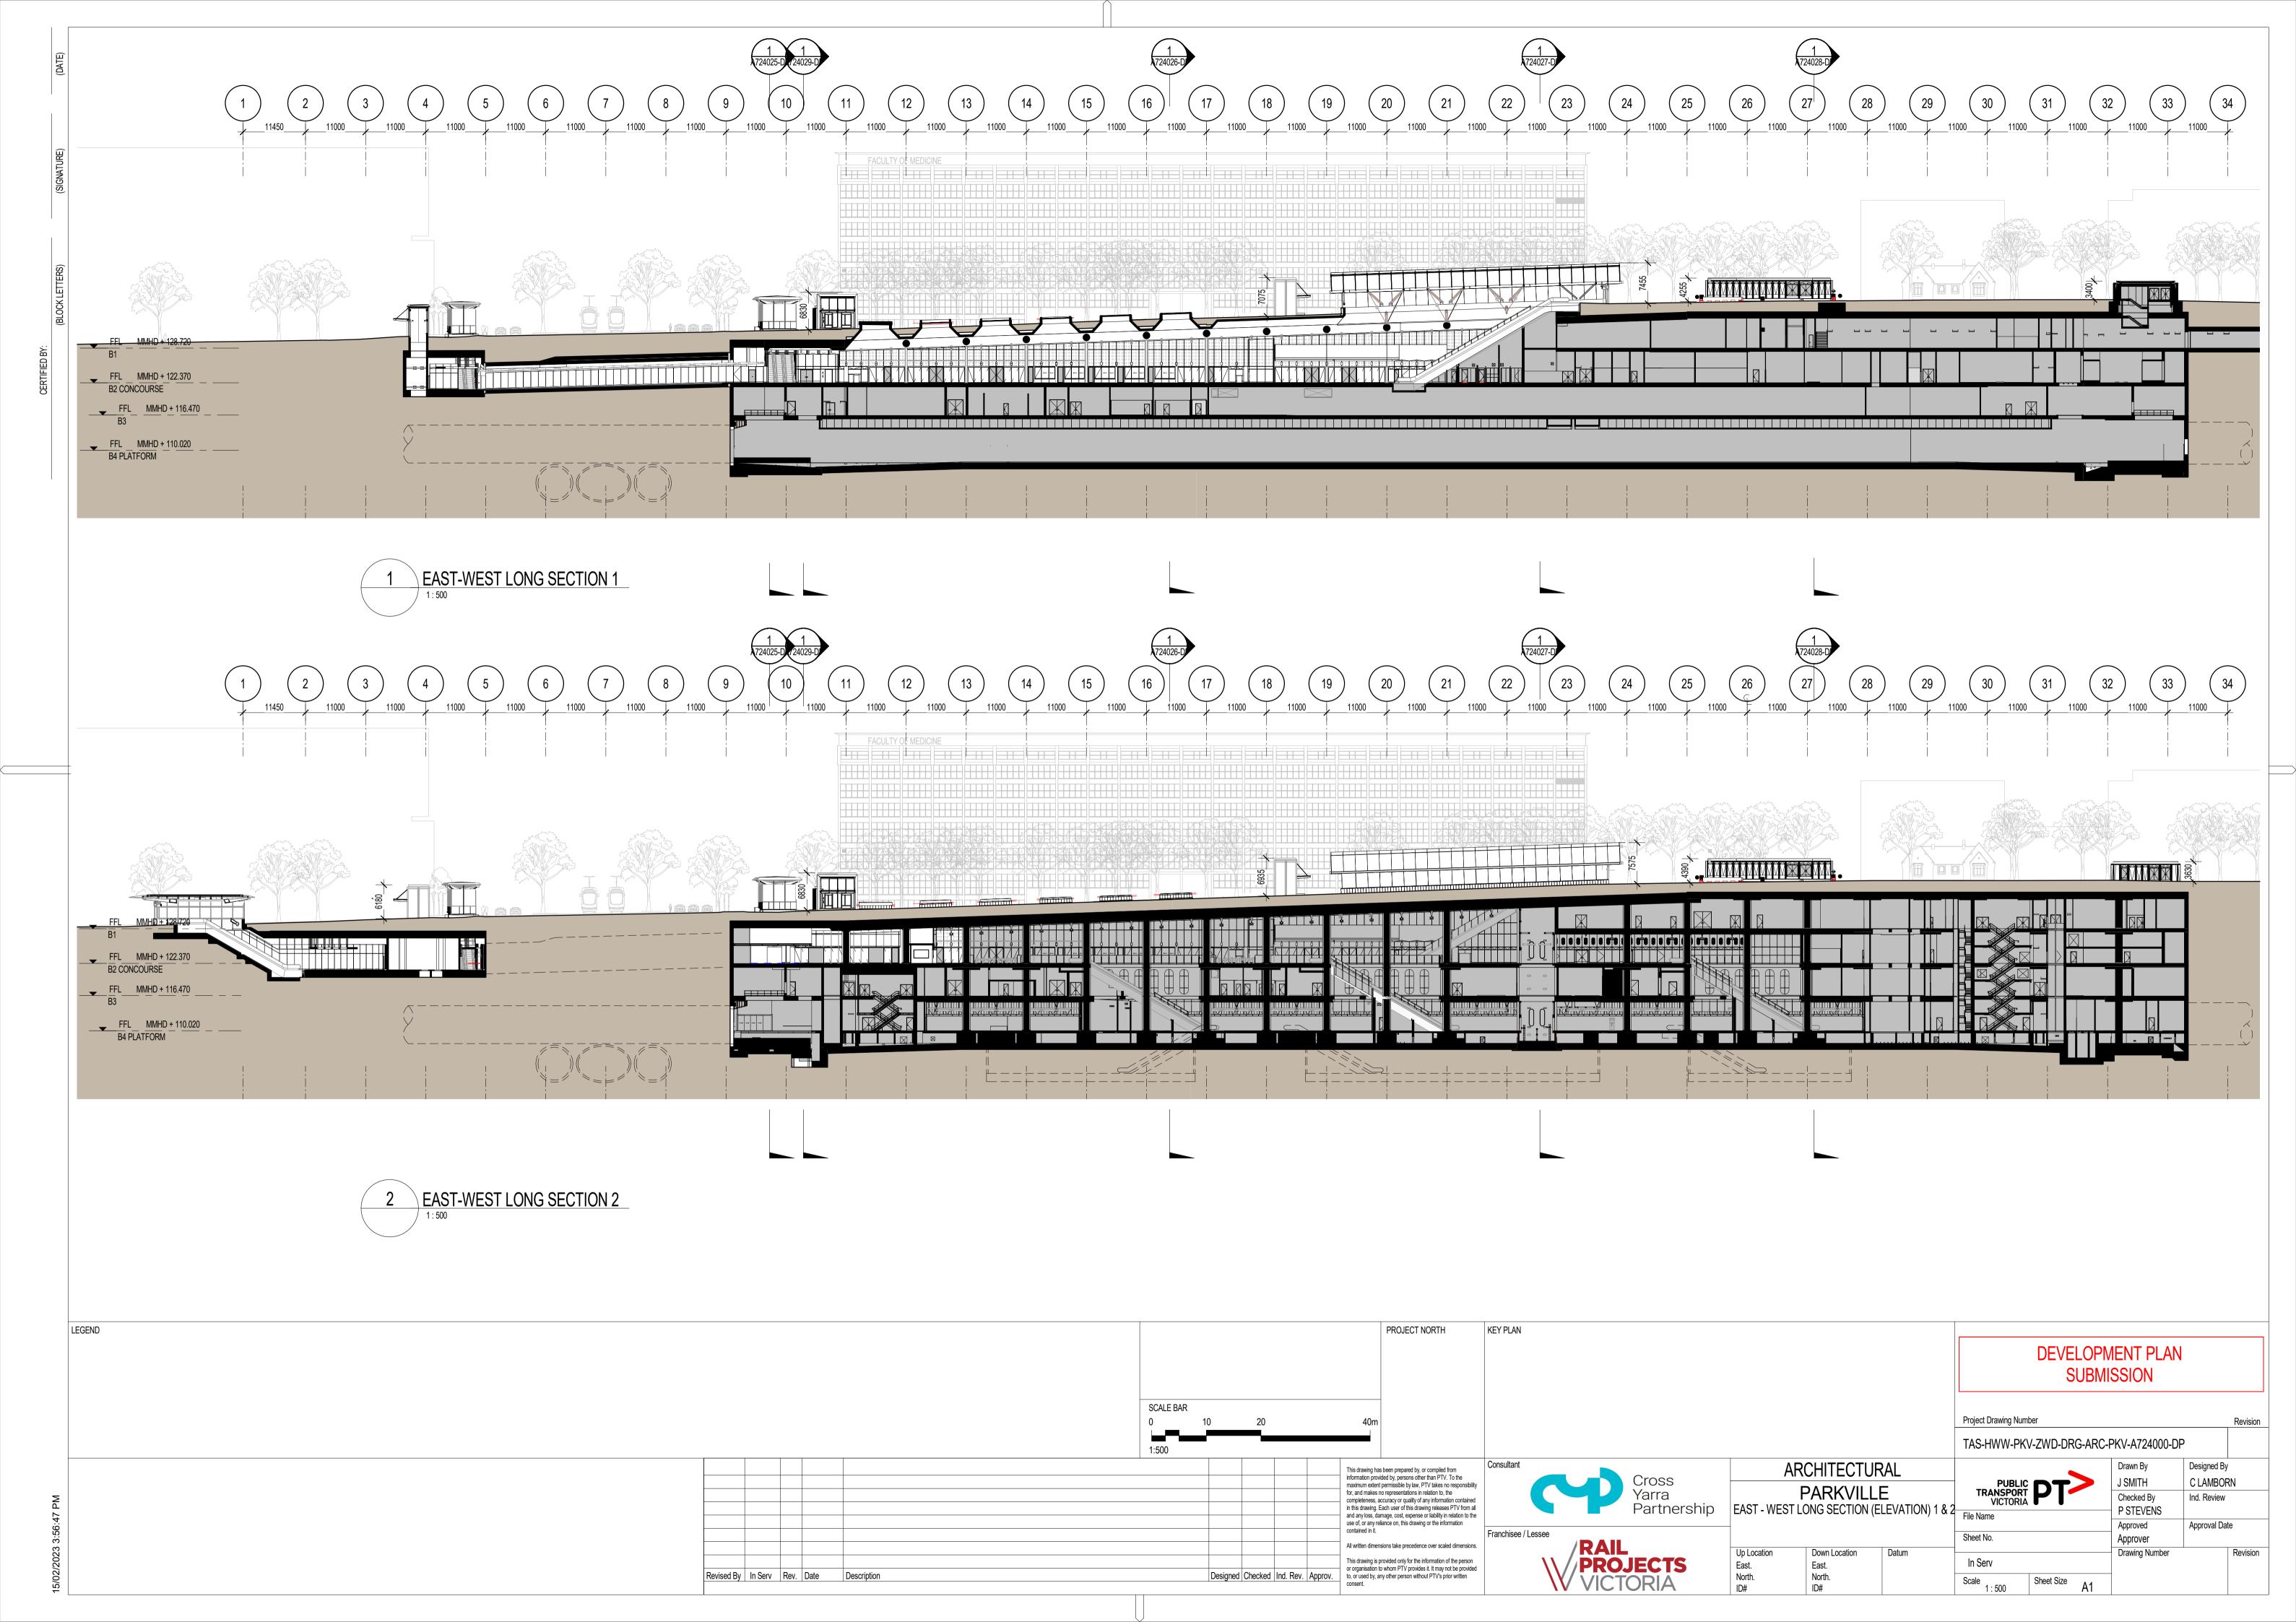

East – West Long Section (Elevation) 1 & 2 TAS-HWW-PKV-ZWD-DRG-ARC-PKV-A724000-DP

East – West Long Section (Elevation) 1a TAS-HWW-PKV-ZWD-DRG-ARC-PKV-A724001-DP

East – West Long Section (Elevation) 1b TAS-HWW-PKV-ZWD-DRG-ARC-PKV-A724002-DP