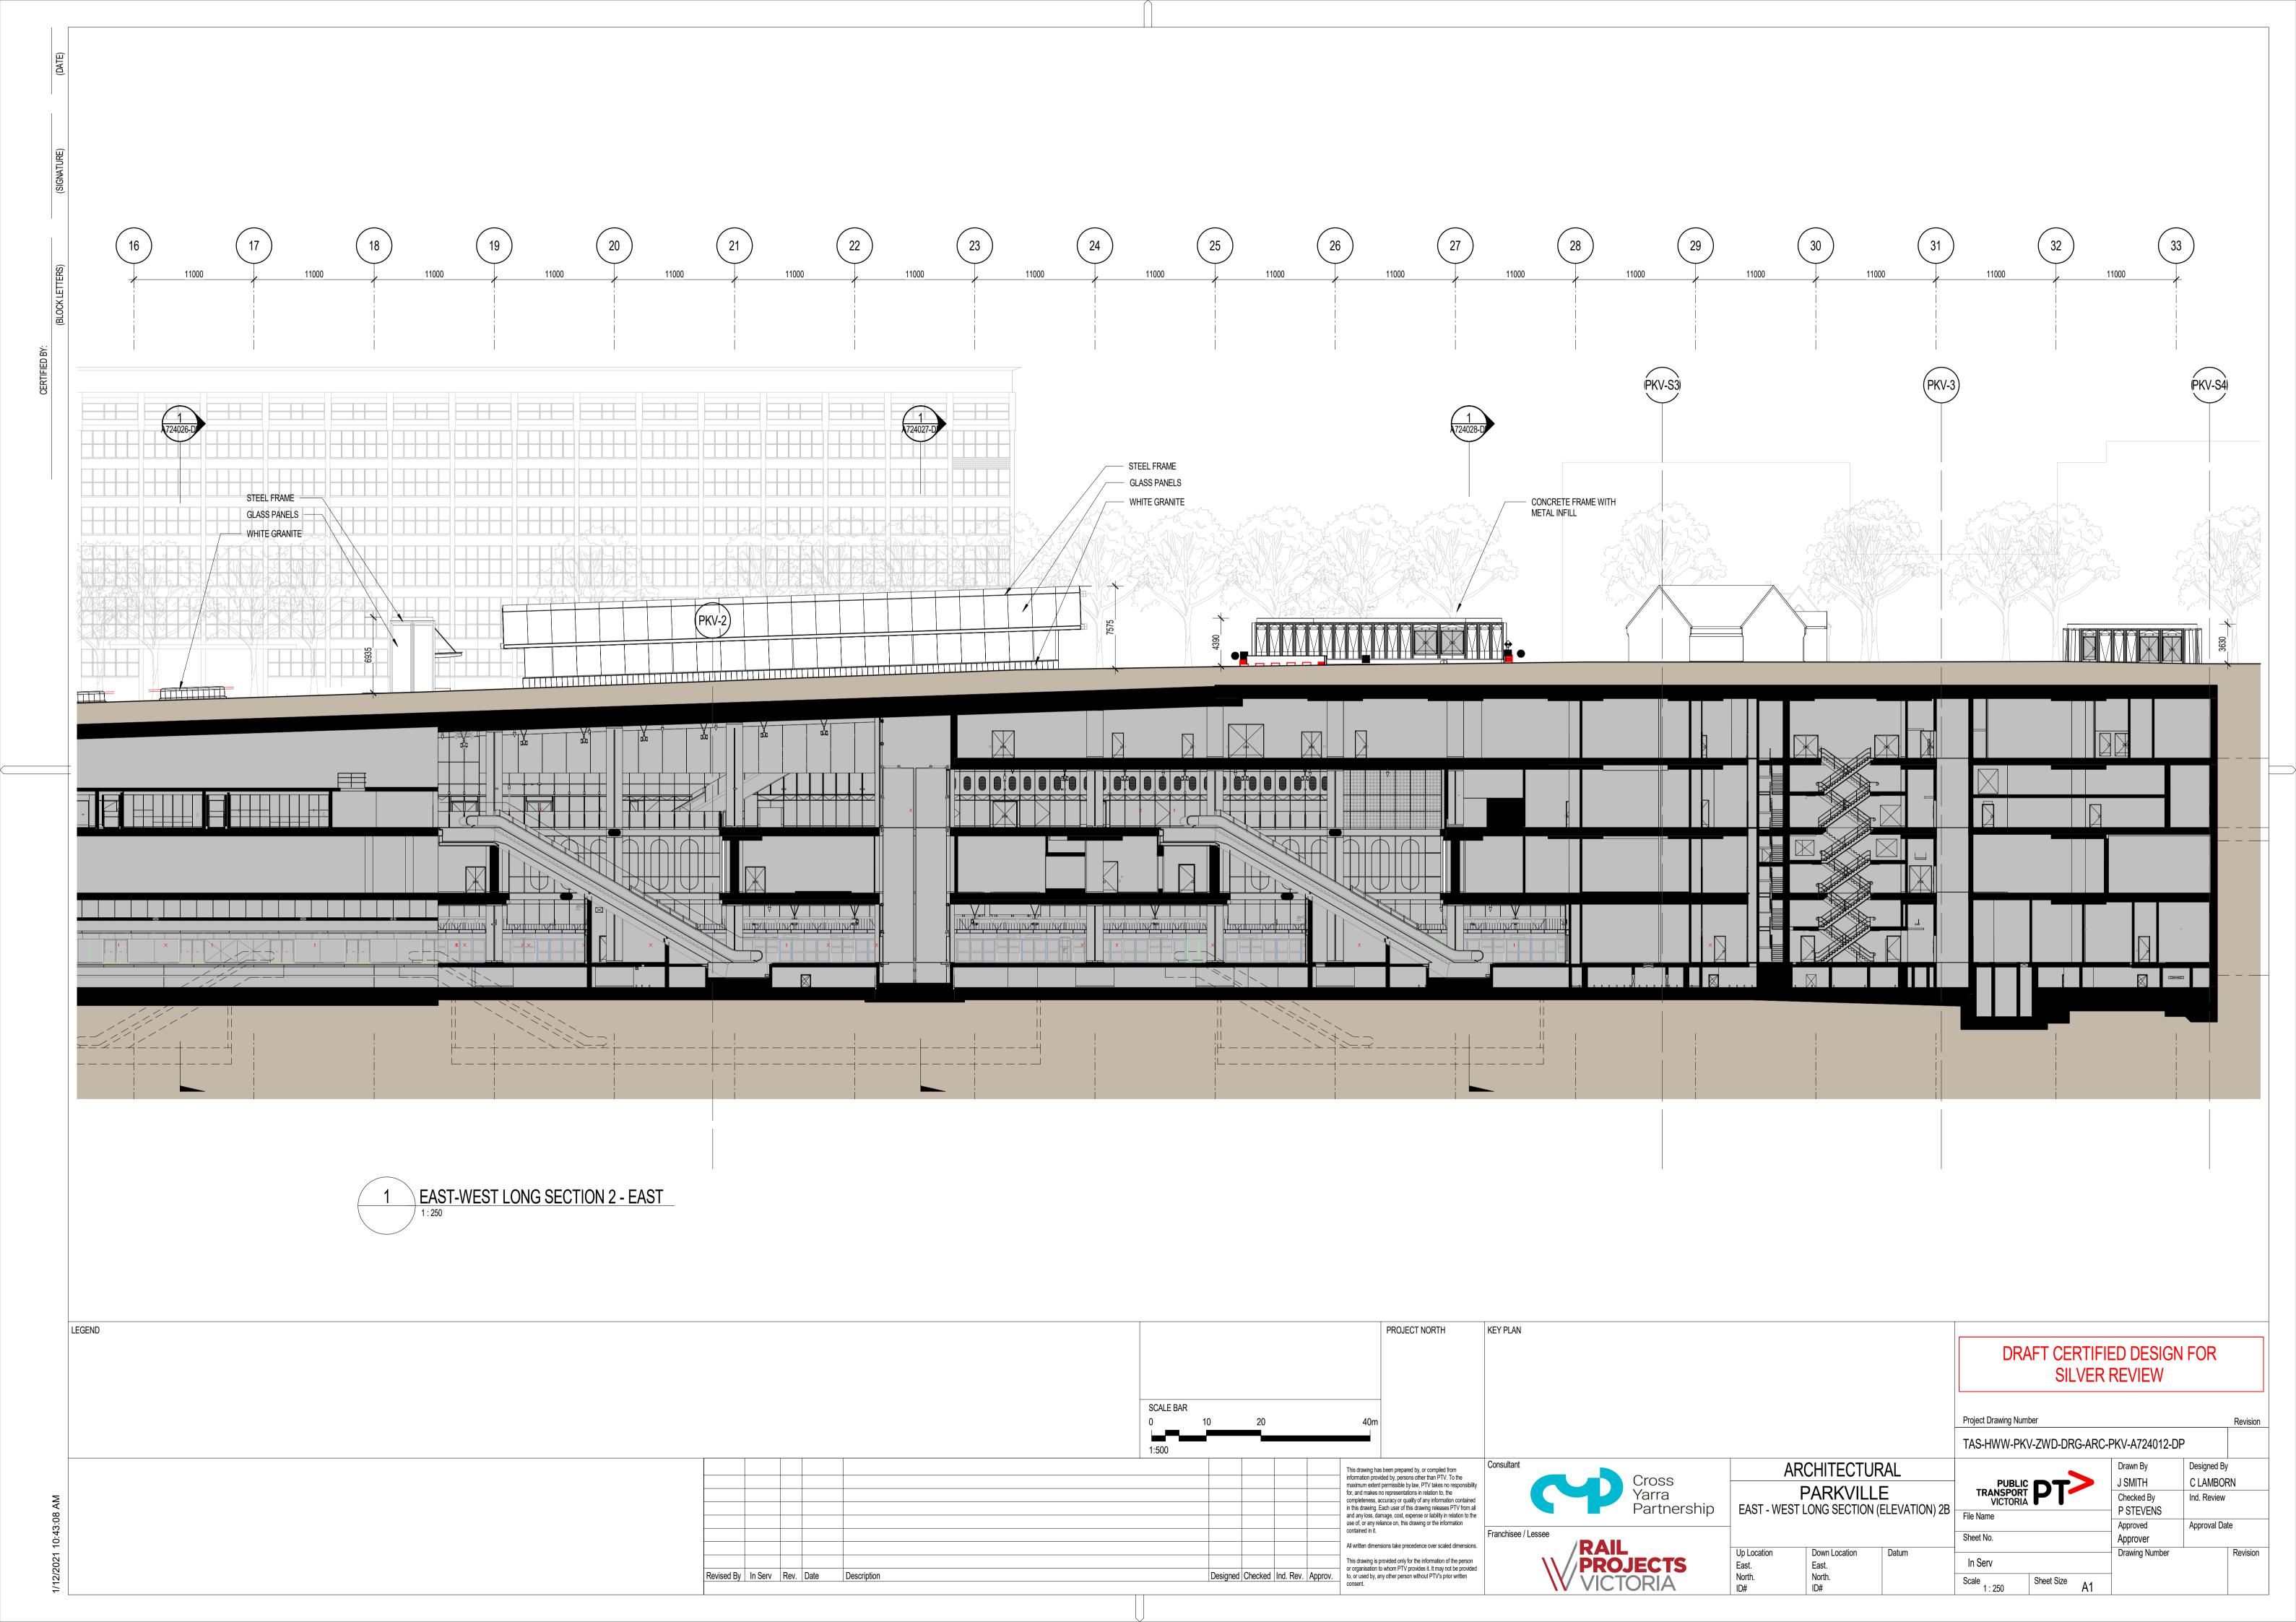

East – West Long Section (Elevation) 2a TAS-HWW-PKV-ZWD-DRG-ARC-PKV-A724011-DP

East – West Long Section (Elevation) 2b TAS-HWW-PKV-ZWD-DRG-ARC-PKV-A724012-DP

North – South Cross Section (Elevation) 8 TAS-HWW-PKV-ZWD-DRG-ARC-PKV-A724024-DP