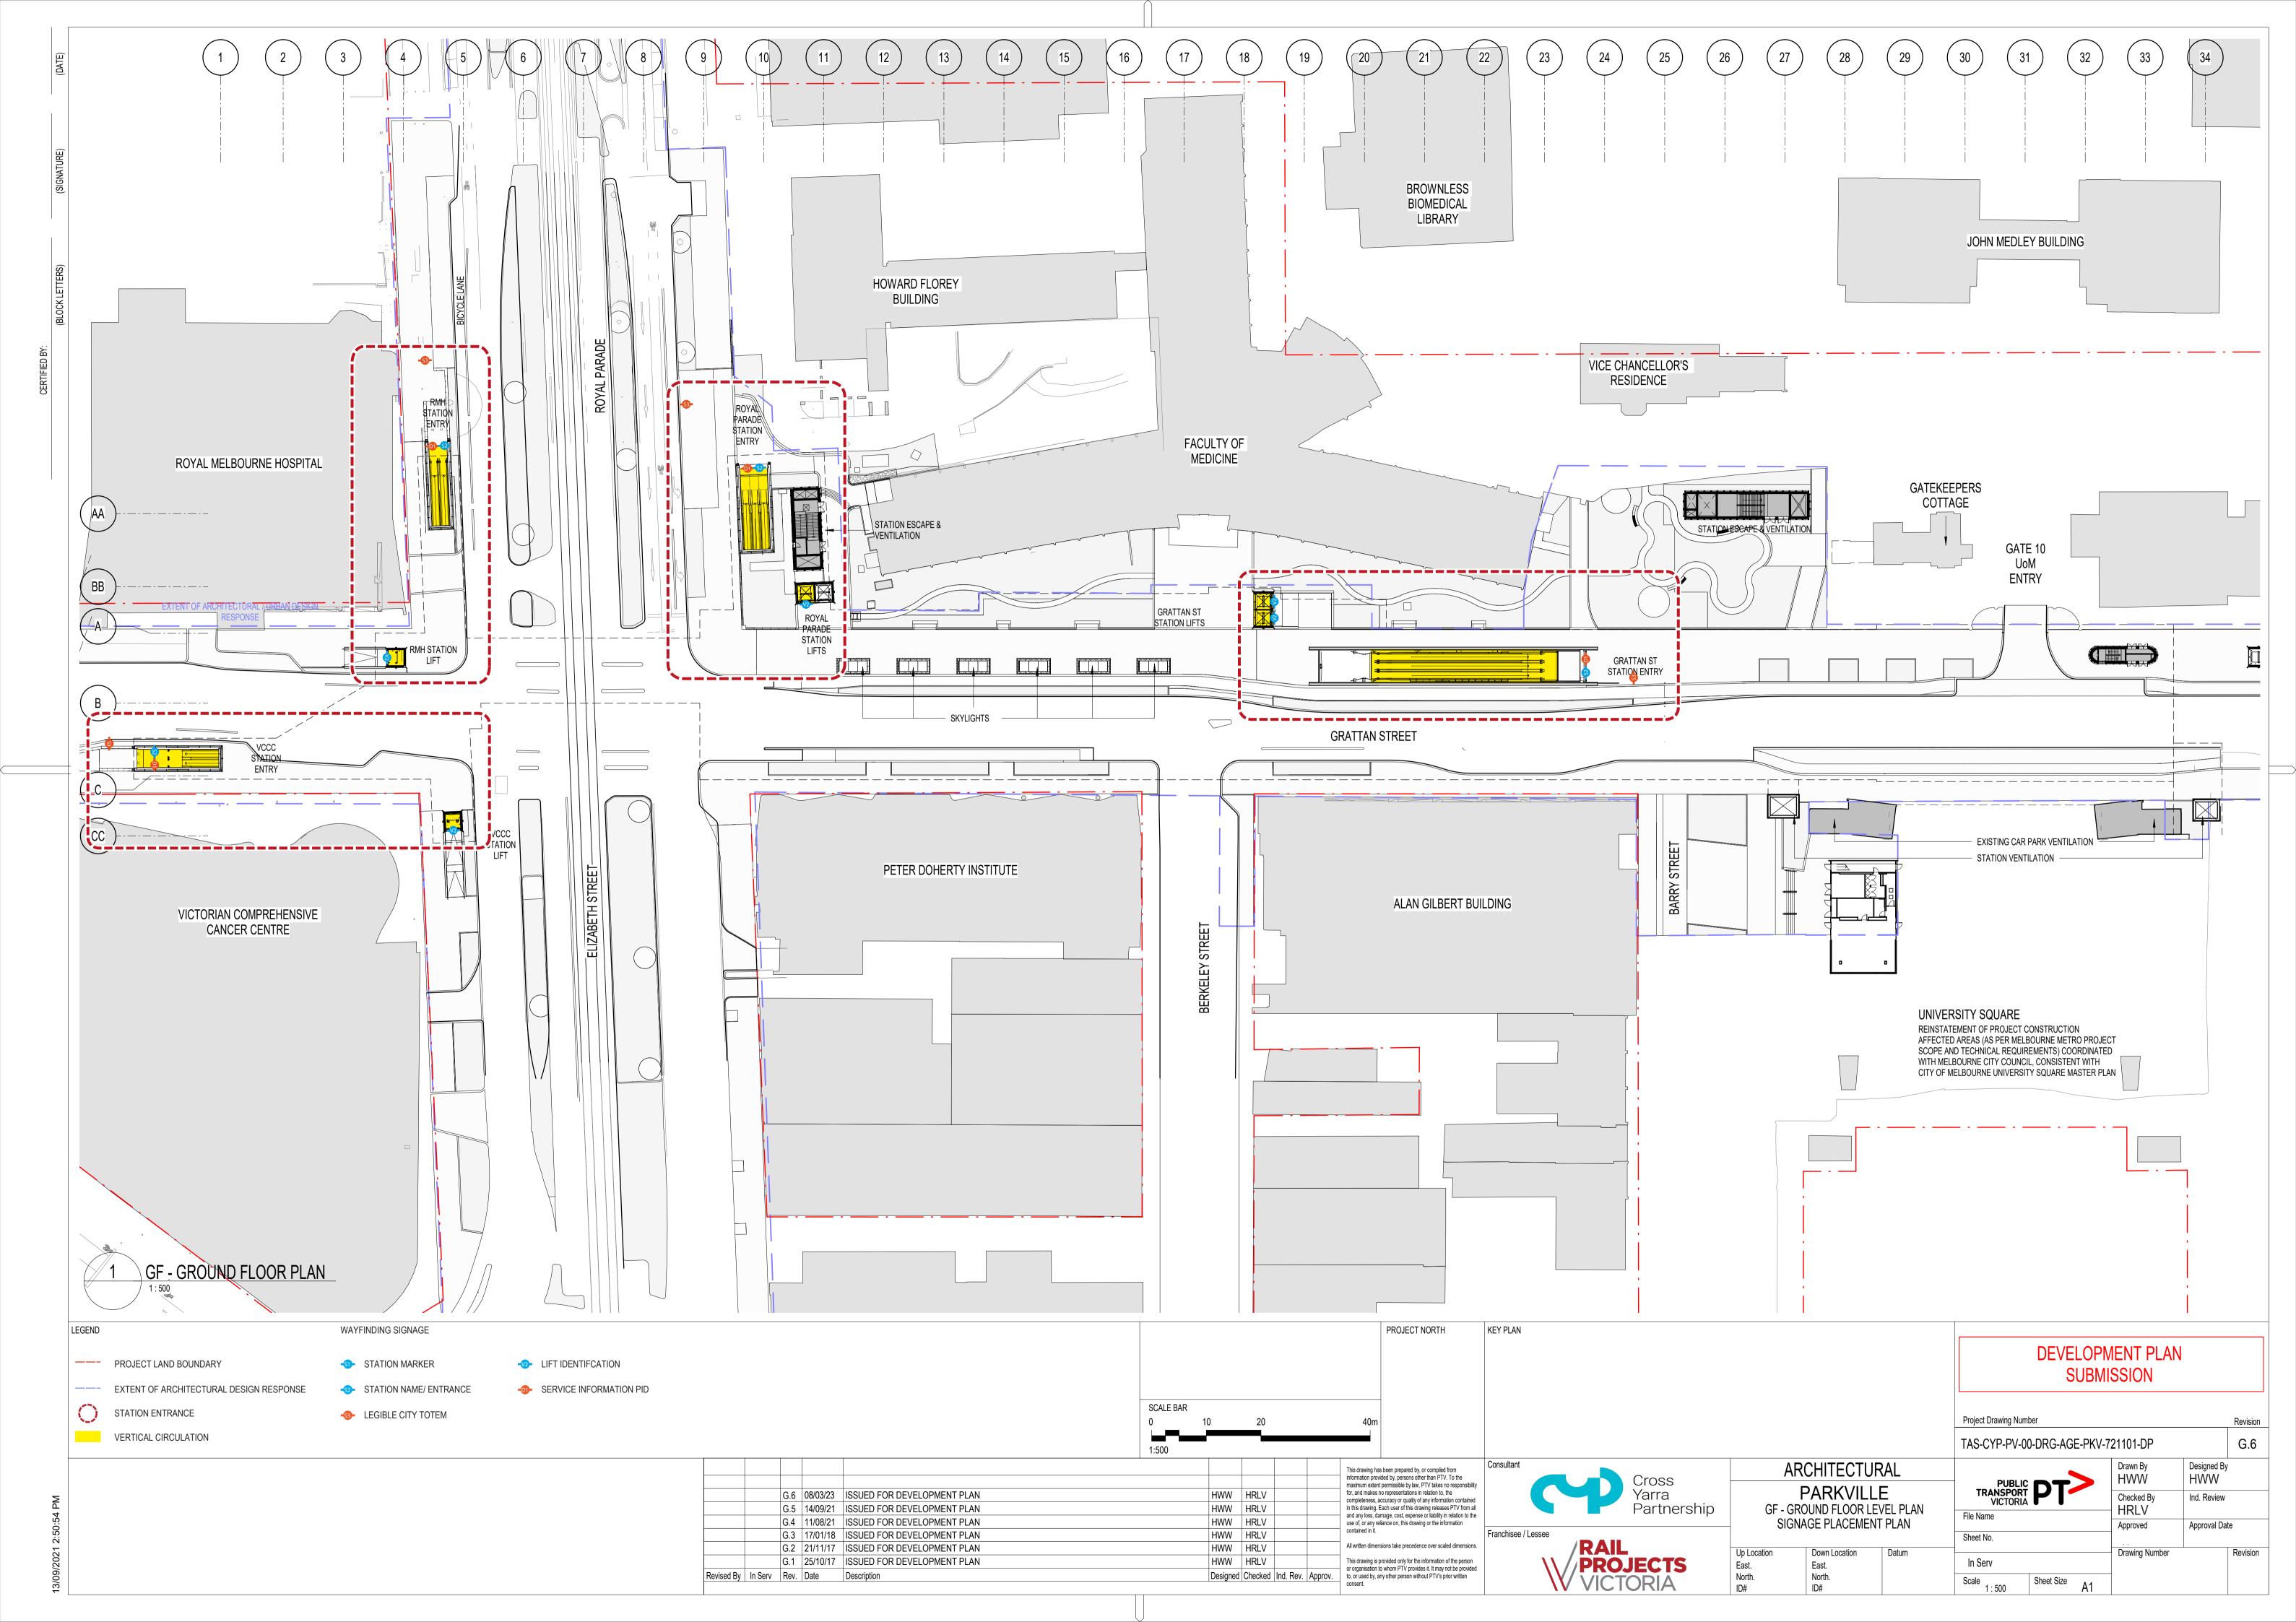

## APPENDIX B: PARKVILLE PRECINCT ARCHITECTURAL PLANS AND ELEVATIONS

Ground Floor Level Plan TAS-HWW-PKV-ZWD-DRG-ARC-PKV-A721000-DP

Ground Floor Street Level Plan (Signage) TAS-CYP-PV-00-DRG-AGE-PKV-721101-DP