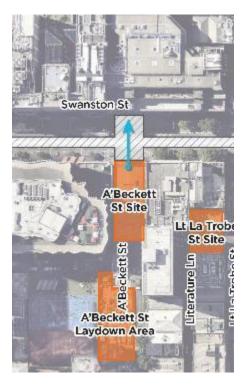

#### A'BECKETT STREET UPDATE

the lot

## **A'BECKETT STREET SITE UPDATE**

| Activity             | Involves                                                                                                             | Timing                         |
|----------------------|----------------------------------------------------------------------------------------------------------------------|--------------------------------|
| Adit excavation      | <ul> <li>Heading excavation -<br/>complete</li> <li>Bench excavation across<br/>Swanston Street</li> </ul>           | Ongoing – mid-<br>March        |
| Cavern<br>excavation | <ul> <li>Using a roadheader under<br/>Swanston Street</li> <li>Shaft works (shotcrete,<br/>reinforcement)</li> </ul> | Mid-March 2019 –<br>until 2020 |