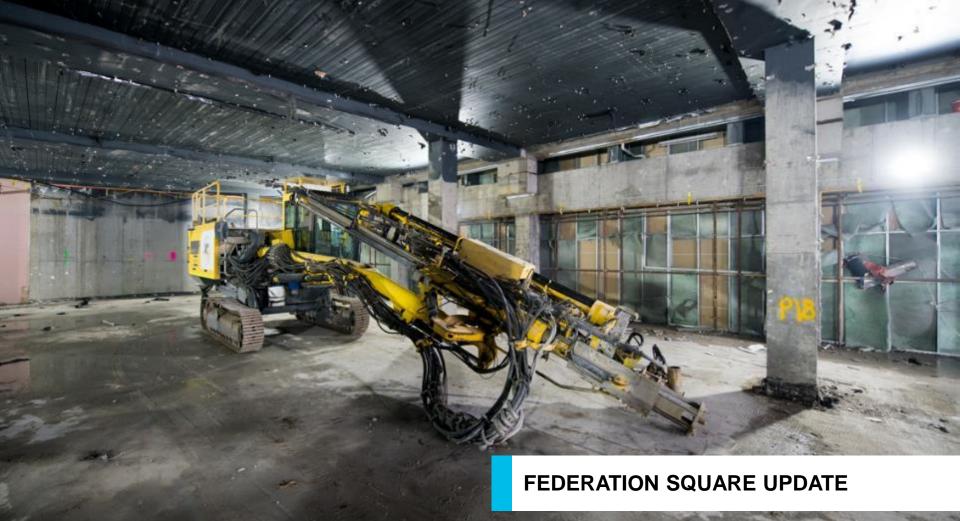

## **FEDERATION SQUARE**

| Activity                                    | Involves                                                                                                                                 | Timing               |
|---------------------------------------------|------------------------------------------------------------------------------------------------------------------------------------------|----------------------|
| Demolition                                  | <ul> <li>Ongoing demolition of the former<br/>Melbourne Visitor's Centre<br/>basement</li> <li>Strutting support installation</li> </ul> | Ongoing – March 2019 |
| Piling preparation                          | <ul> <li>Material delivery and compaction</li> <li>Piling rig delivery – 24 March TBC</li> </ul>                                         | March 2019           |
| Piling                                      | <ul> <li>Concrete and reinforcement<br/>deliveries</li> <li>Piling works</li> <li>Capping beam<br/>construction/concreting</li> </ul>    | March – July 2019    |
| Excavation and<br>Deck/Shed<br>Construction | <ul> <li>Excavation for 8 meters to commence</li> <li>Deck installation to commence</li> <li>Shed construction to commence</li> </ul>    | July – December TBC  |

## FEDERATION SQUARE – OUT OF HOURS WORK

- **Extended hours:** demolition, excavation, strutting, well installation, crane lifts, equipment deliveries
  - Sunday to Thursdays, 6pm 5am
- Deliveries Flinders Street westbound lane closures between Russell Street and Swanston Street (including piling mobilisation on 24 – 28 March)
  - Sunday to Thursdays, 6pm 5am (intermittent closures)