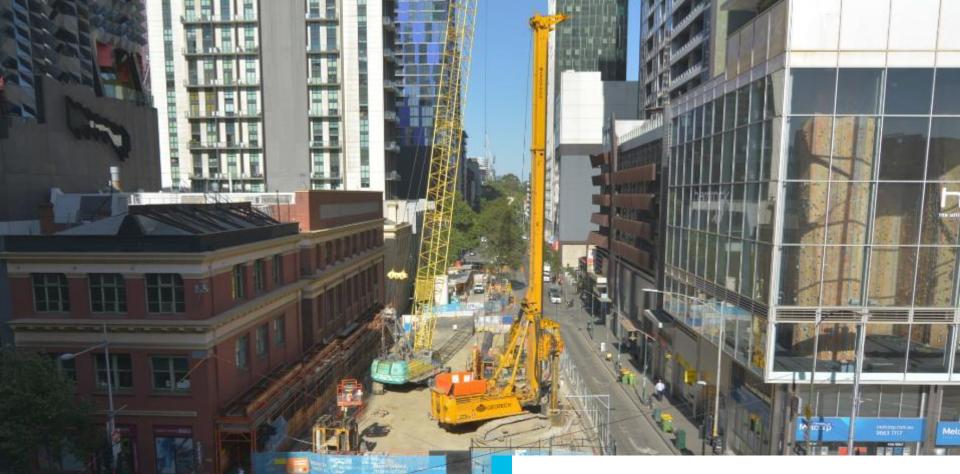

#### FRANKLIN STREET WEST UPDATE

## FRANKLIN STREET WEST UPDATE

| Activity                      | Involves                                                                                                                                                            | Timing                                                                                                 |
|-------------------------------|---------------------------------------------------------------------------------------------------------------------------------------------------------------------|--------------------------------------------------------------------------------------------------------|
| Piling                        | <ul> <li>85% complete at approx. 35-45 m</li> <li>Reinforcement and concrete delivers</li> <li>Pile breakback</li> </ul>                                            | <ul> <li>Ongoing – mid-April 2019</li> <li>7am – 6pm</li> <li>6pm – 10pm (concrete pouring)</li> </ul> |
| Capping beam works            | <ul><li>Capping beam works</li><li>Excavating 2 meters</li></ul>                                                                                                    | April – June 2019                                                                                      |
| Deck excavation and strutting | <ul> <li>Delivery and installation of prefabricated<br/>steel to be installed and bolted together<br/>onsite</li> <li>Strutting construction for level 1</li> </ul> | May – October 2019                                                                                     |