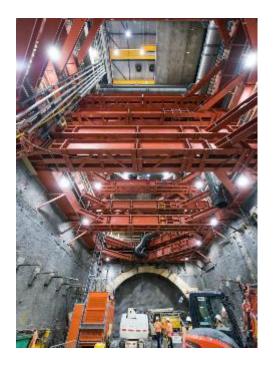

#### FRANKLIN STREET EAST UPDATE

#### FRANKLIN STREET EAST UPDATE

| Activity                     | Involves                                                                                                                                             | Timing                        |
|------------------------------|------------------------------------------------------------------------------------------------------------------------------------------------------|-------------------------------|
| Site establishment           | <ul><li>Fit-out of staff facilities</li><li>Minor crane lifts for equipment</li></ul>                                                                | Ongoing – late March<br>2019  |
| Excavation of shaft and adit | <ul> <li>Roadheader delivery - complete</li> <li>Lowering the shaft by 1.6 metres</li> <li>Excavating the adit across Swanston<br/>Street</li> </ul> | February – May 2019           |
| Cavern excavation            | <ul> <li>Excavating the main cavern from the<br/>Franklin Street East shaft</li> <li>Shaft works (shotcreting,<br/>reinforcement)</li> </ul>         | Late May 2019<br>commencement |