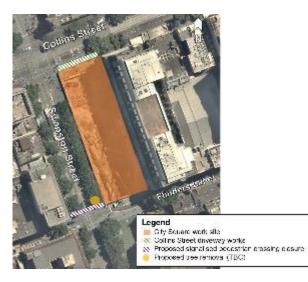

## **CITY SQUARE – INTERNAL SITE WORKS**

| Activity                               | Involves                                                                                                                                                                                                                  | Timing                    |
|----------------------------------------|---------------------------------------------------------------------------------------------------------------------------------------------------------------------------------------------------------------------------|---------------------------|
| Piling                                 | 80% piling complete                                                                                                                                                                                                       | Ongoing – late March 2019 |
| Piling demobilisation –<br>night works | <ul> <li>Stage 1: Monday 1 – Saturday 6 April (TBC)</li> <li>Removal of small equipment, conveyor etc<br/>from Flinders Lane loading bay</li> </ul>                                                                       | Early April               |
|                                        | <ul> <li>Stage 2: Monday 8 – Thursday 11 April (TBC)</li> <li>350T crane on Flinders Lane to removal<br/>large plant</li> <li>Install new plant for deck installation</li> <li>1 week closure of Flinders Lane</li> </ul> |                           |
| Deck construction                      | <ul> <li>Delivery and installation of prefabricated<br/>steel to be installed and bolted together<br/>onsite</li> </ul>                                                                                                   | April – August TBC        |
| Acoustic shed construction             | <ul> <li>20mt high</li> <li>Precast concrete cladding panels</li> <li>Concrete slab removal, 25T excavator with hammer attachment - May TBC</li> </ul>                                                                    | May – October TBC         |

#### **CITY SQUARE – EXTERNAL WORKS**

| Activity                             | Involves                                                                                                                                                                                     | Timing                           |
|--------------------------------------|----------------------------------------------------------------------------------------------------------------------------------------------------------------------------------------------|----------------------------------|
| Collins Street<br>footpath works     | <ul> <li>Service relocations - complete</li> <li>Modification of the footpath to allow for a driveway into site</li> </ul>                                                                   | Ongoing- May<br>2019             |
| Swanston<br>Street footpath<br>works | <ul> <li>Pedestrian crossing closure trial –<br/>mid-March TBC</li> <li>Tree removal – late-March TBC</li> <li>Modification of the footpath to allow<br/>for a driveway into site</li> </ul> | March/April TBC                  |
| Concrete<br>pump works               | Delivery of concrete and the use of the concrete pump                                                                                                                                        | Saturday 16 March<br>• 7am – 6pm |