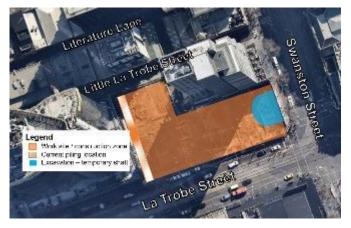

#### LA TROBE STREET SITE UPDATE

La Trobe Street site map

| Activity                                    | Involves                                                                                                                                                         | Timing                                                                          |
|---------------------------------------------|------------------------------------------------------------------------------------------------------------------------------------------------------------------|---------------------------------------------------------------------------------|
| Piling (Stage 2) -                          | <ul> <li>Reinforcement deliveries</li> <li>Concrete deliveries</li> <li>Spoil removal</li> <li>Mobilising 2<sup>nd</sup> piling rig on 13<sup>th</sup></li></ul> | February 2019 –                                                                 |
| berimeter                                   | March, 1am – 5am                                                                                                                                                 | mid 2020                                                                        |
| Excavation                                  | <ul> <li>Excavating down 37 meters for</li></ul>                                                                                                                 | February - June                                                                 |
| Stage 1)                                    | cavern access                                                                                                                                                    | 2019                                                                            |
| Service<br>elocations on<br>.a Trobe Street | <ul> <li>Stormwater, water main, low voltage, telecom relocations</li> <li>Various closures (e.g. slow lane, fast lane, full) over two month period</li> </ul>   | Commencing mid<br>2019 for approx.<br>2 months<br>Pending relevant<br>approvals |