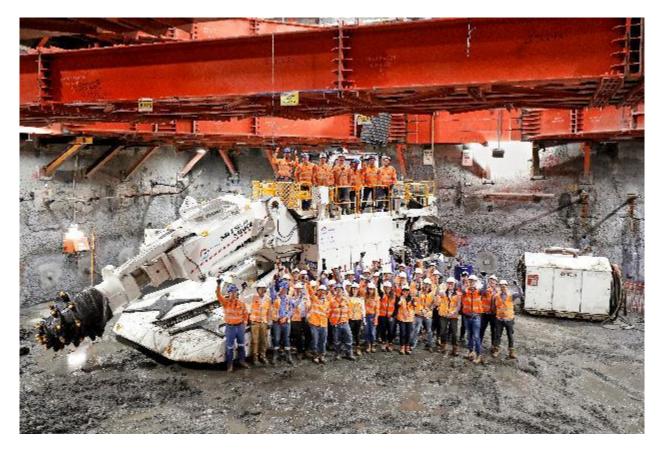

#### FRANKLIN STREET EAST UPDATE

#### FRANKLIN STREET EAST UPDATE

| Activity                     | Involves                                                                                                                                             | Timing                        |
|------------------------------|------------------------------------------------------------------------------------------------------------------------------------------------------|-------------------------------|
| Site establishment           | <ul><li>Fit-out of staff facilities</li><li>Minor crane lifts for equipment</li></ul>                                                                | Ongoing – late March<br>2019  |
| Excavation of shaft and adit | <ul> <li>Roadheader delivery - complete</li> <li>Lowering the shaft by 1.6 metres</li> <li>Excavating the adit across Swanston<br/>Street</li> </ul> | February – May 2019           |
| Cavern excavation            | <ul> <li>Excavating the main cavern from the<br/>Franklin Street East shaft</li> <li>Shaft works (shotcreting,<br/>reinforcement)</li> </ul>         | Late May 2019<br>commencement |