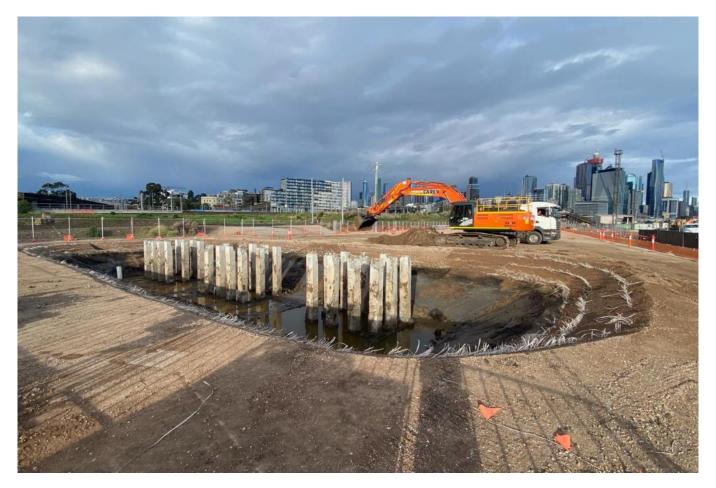

#### **City Connections**

Pile cap excavation works - Wurundjeri Way Extension bridge