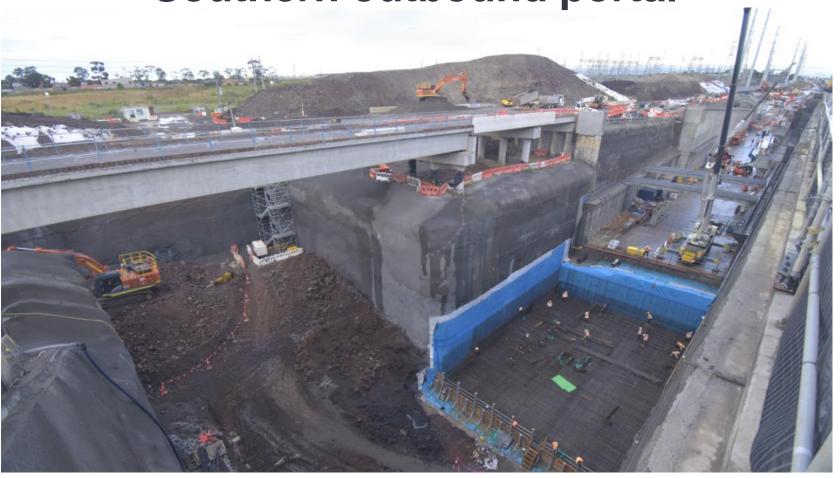

#### Southern inbound portal

Ongoing excavation and roof deck installation on city bound tunnel entrance

Southern outbound portal

Ongoing precast deliveries and construction of the road, extraction duct, vent fan and roof levels of the westbound tunnel exit