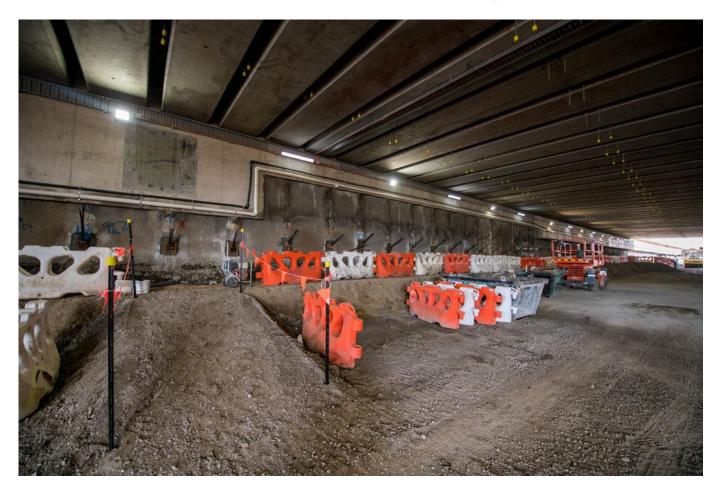

#### **Northern Portal works**

#### Southern inbound portal

Ongoing excavation and roof deck installation on city bound tunnel entrance

Southern outbound portal

Ongoing precast deliveries and construction of the road, extraction duct, vent fan and roof levels of the westbound tunnel exit