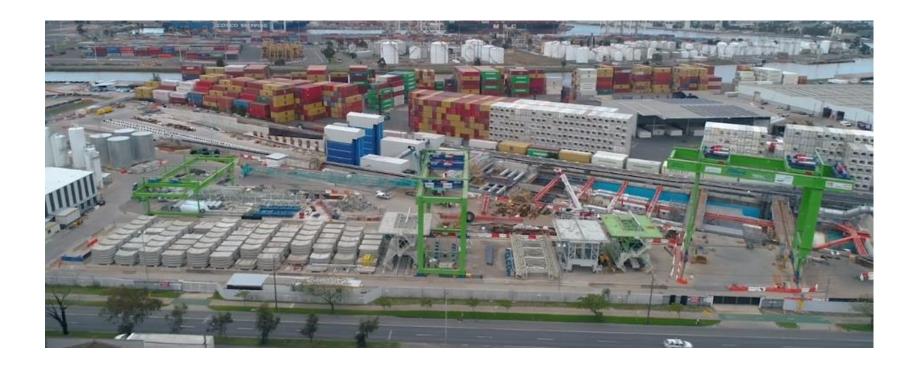

from CLG community members









# West Gate Tunnel Project MTIA

Liz Evans









## **Construction Update**









### Port to City Zone

Jim Miller









## **Maribyrnong River**



Maribyrnong River bridge column and tiebeam







#### **Footscray Road**



Commissioning of the Launching Gantry







#### **City Connections**



Pile cap excavation works - Wurundjeri Way Extension bridge





#### **City Connections**



Insitu column work for CityLink off-ramp on to Footscray Road





### **City Connections**



Pier construction works – Dynon Road shared use path





#### **Deliveries from Benalla**



Crosshead ready for delivery



Configuration of truck for Oversize Overmass delivery





#### **Tunnel Zone**

Andrew Shepherd









#### **Northern Portal works**







#### Southern inbound portal



Ongoing excavation and roof deck installation on city bound tunnel entrance





Southern outbound portal



Ongoing precast deliveries and construction of the road, extraction duct, vent fan and roof levels of the westbound tunnel exit





# Actions arising and closing

Jim Williamson