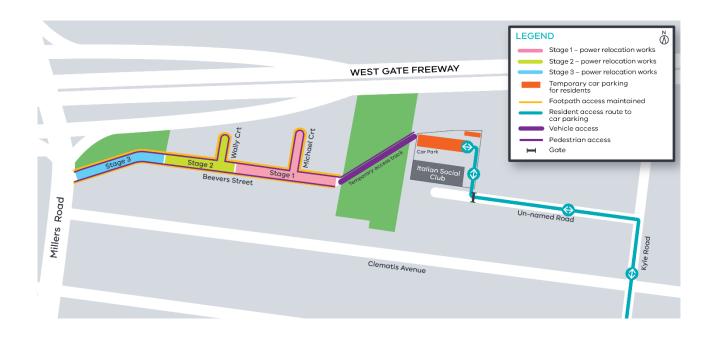

# **Temporary closure of Beevers Street & Michael Court**

Monday 14 January – Monday 4 February 2019.

## During this time:

- vehicle access to 1 to 11 Beevers Street, 13 Beevers Street and all of Michael Court will be temporarily blocked from Monday 14 January 2019 - please see the map over the page for location details;
- driveway and footpath access to your property will be maintained; and
- parking on the north side of Beevers Street will be temporarily unavailable during this time please see the map over the page for location details.

#### Where to park your vehicle:

• please ensure you do not park your vehicle in the construction area during this time as access will be blocked and you will be unable to access your vehicle. Please see the map over the page for location details.