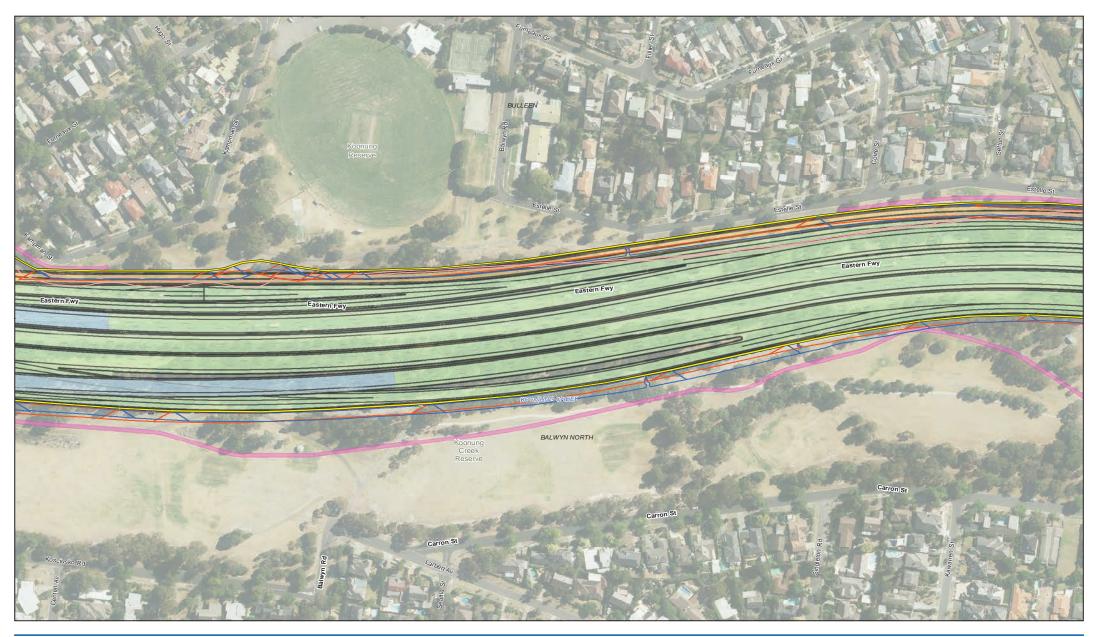

Job Number 31-35006 Revision L Date 27 Mar 2019

Existing and Proposed Shading September 22nd - 9am/3pm

180 Lonsdale Street Melbourne VIC 3000 Australia T 61 3 8687 8000 F 61 3 8687 8111 E melmail@ghd.com W www.ghd.com