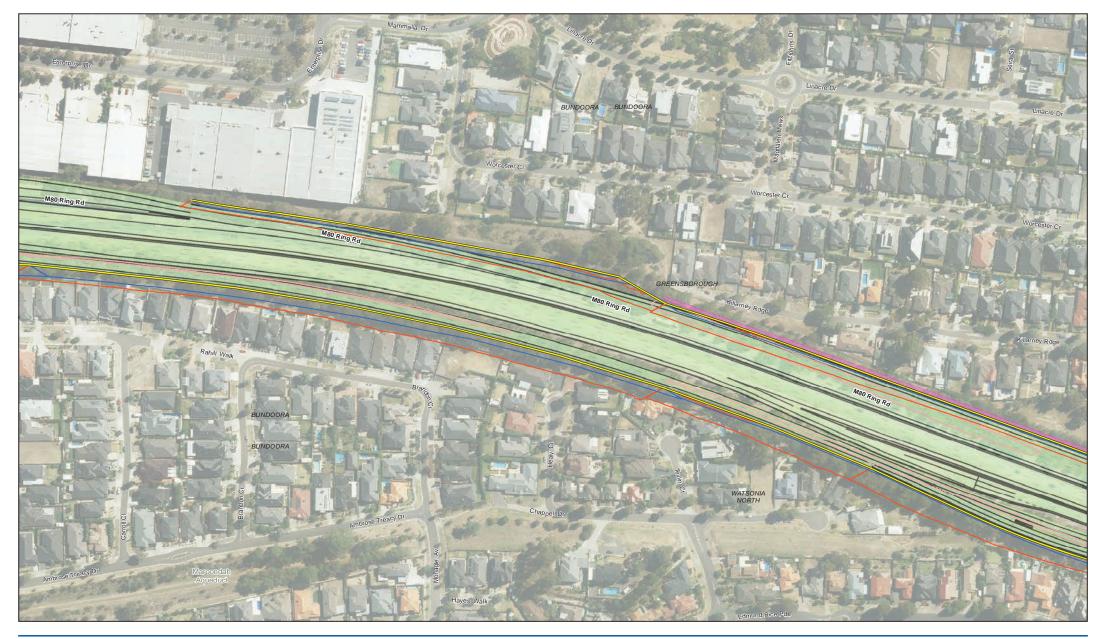

L

27 Mar 2019

Job Number | 31-35006 Revision Date 27 Mar 2019

Existing and Proposed Shading September 22nd - 9am/3pm

Cl 2010 Cl 2010 design control desig

© 2019. Whilst every care has been taken to prepare this map, GHD (and DATA CUSTODIAN) make no representations or warranties about its accuracy, reliability, completeness or suitability for any particular purpose and cannot accept lability and responsibility of any kind (which in it contract, for or otherwise) for any expenses, losses, damages and/of costs (including indirect or consequential damage) which are or may be incurred by any party as a result of the map being inaccurate, incomplete or unsultable in any way and for any teason. Data source: OF 2018 [Road-Verma-2018] Road-Verma-2018 [Road-Verma-2018] Ro

Job Number 31-35006 Revision L Date 27 Mar 2019

Existing and Proposed Shading September 22nd - 9am/3pm

180 Lonsdale Street Melbourne VIC 3000 Australia T 61 3 8687 8000 F 61 3 8687 8111 E melmail@ghd.com W www.ghd.com