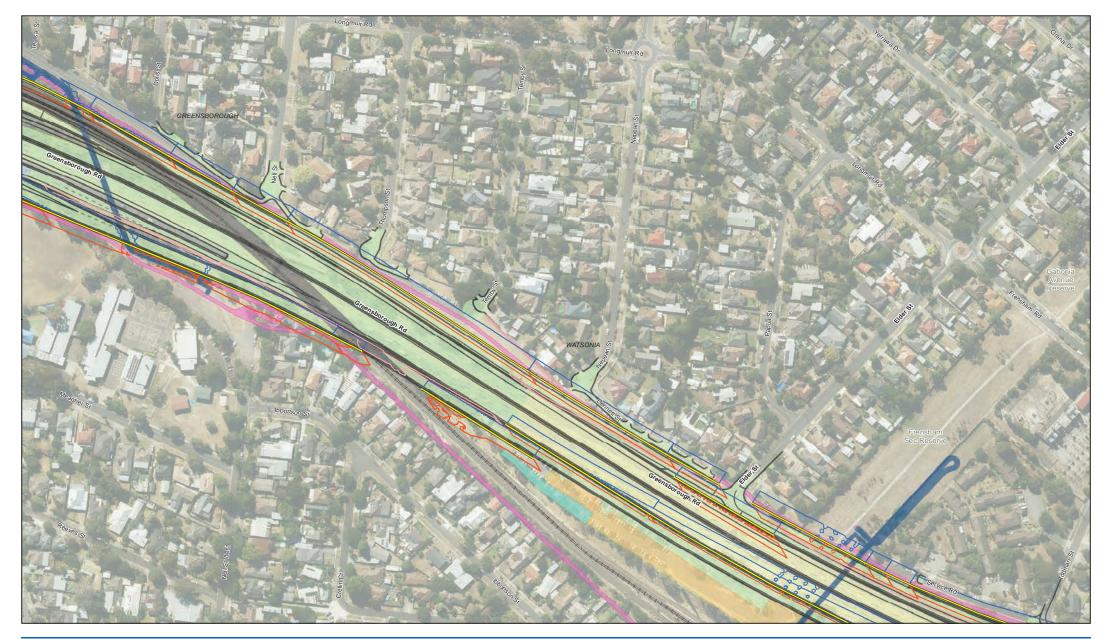

Job Number 31-35006 Revision L Date 27 Mar 2019

Existing and Proposed Shading September 22nd - 9am/3pm

G:\31\35006\GIS\Maps\Working\Specialist Submission\EES\Land and Visual Impact\Shading\3135006\_Proposed\_Shading\_September22\_A3L\_RevK.mxd