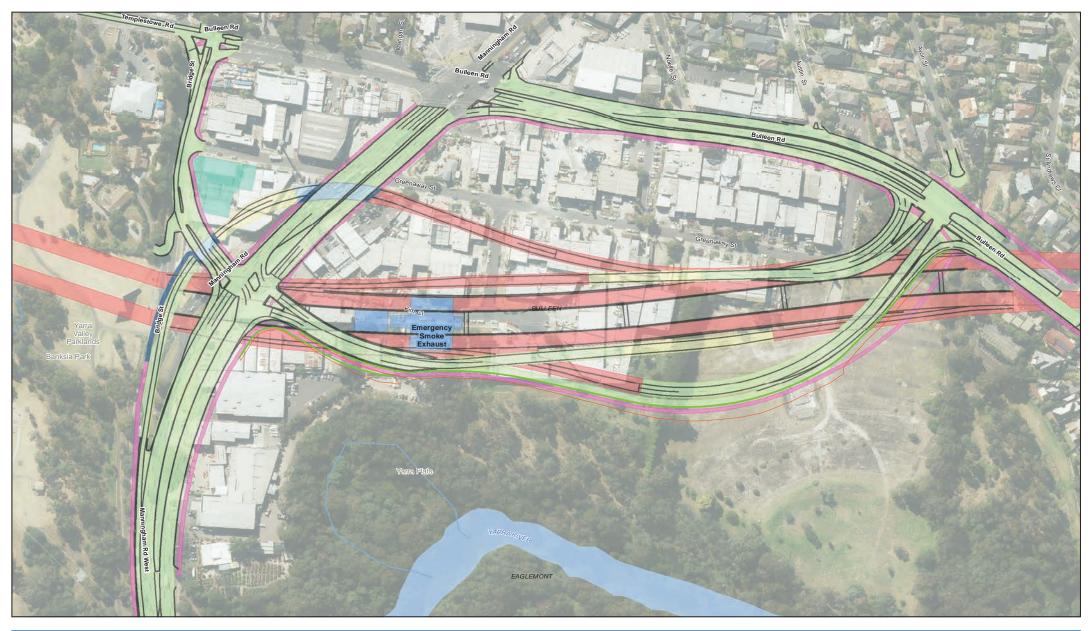

Appendix D – Overshadowing mapping

G:\31\35006\GIS\Maps\Working\Specialist Submission\EES\Land and Visual Impact\Shading\3135006\_Proposed\_Shading\_September22\_A3L\_RevK.mxd

© 2019. Whilst every care has been taken to prepare this map, GHD (and DATA CUSTODIAN) make no representations or warranties about its accuracy, reliability, completeness or suitability for any particular purpose and cannot accept liability and responsibility of any kind (index) in contract, tori or otherwise) for any expenses, lisses, diamages and/or costs (including indirect or consequential diamage) which are or may be incurred by any party as a result of the map being inaccurate, incomplete or unsultable in any way and for any teason. Data source: OF 2018 [Road-Verma-2018] Road-Verma-2018 [Road-Verma-2018]

Job Number 31-35006 Revision L Date 27 Mar 2019

Existing and Proposed Shading September 22nd - 9am/3pm

180 Lonsdale Street Melbourne VIC 3000 Australia T 61 3 8687 8000 F 61 3 8687 8111 E melmail@ghd.com W www.ghd.com