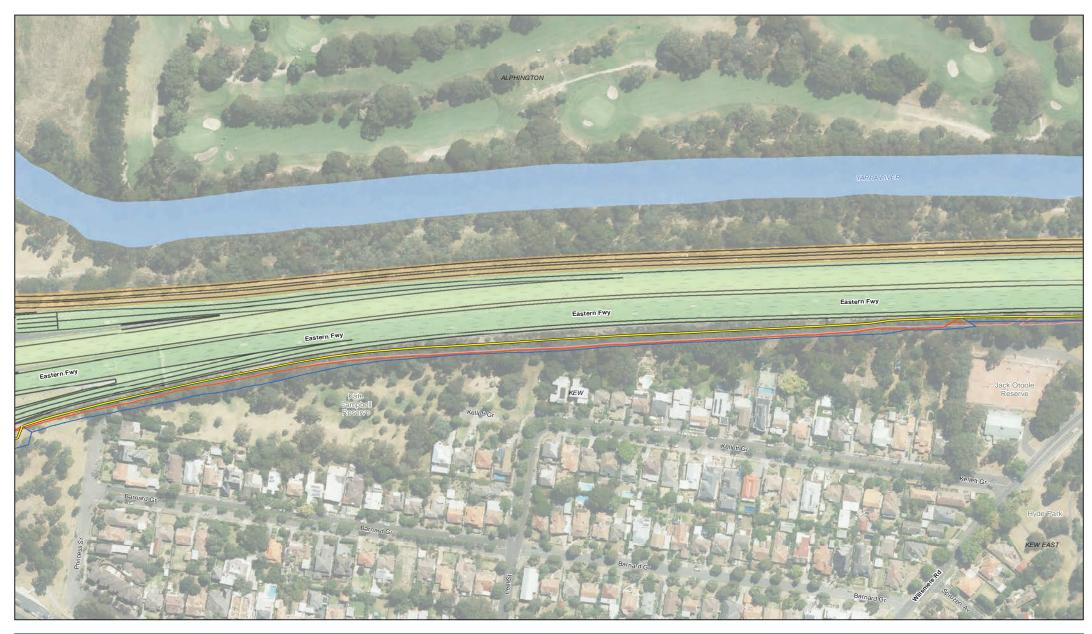

Job Number 31-35006 Revision L Date 27 Mar 2019

Existing and Proposed Shading September 22nd - 9am/3pm

180 Lonsdale Street Melbourne VIC 3000 Australia T 61 3 8687 8000 F 61 3 8687 8111 E melmail@ghd.com W www.ghd.com

Job Number 31-35006 Revision L Date 27 Mar 2019

Existing and Proposed Shading September 22nd - 9am/3pm

G:\31\35006\GIS\Maps\Working\Specialist Submission\EES\Land and Visual Impact\Shading\3135006\_Proposed\_Shading\_September22\_A3L\_RevK.mxd