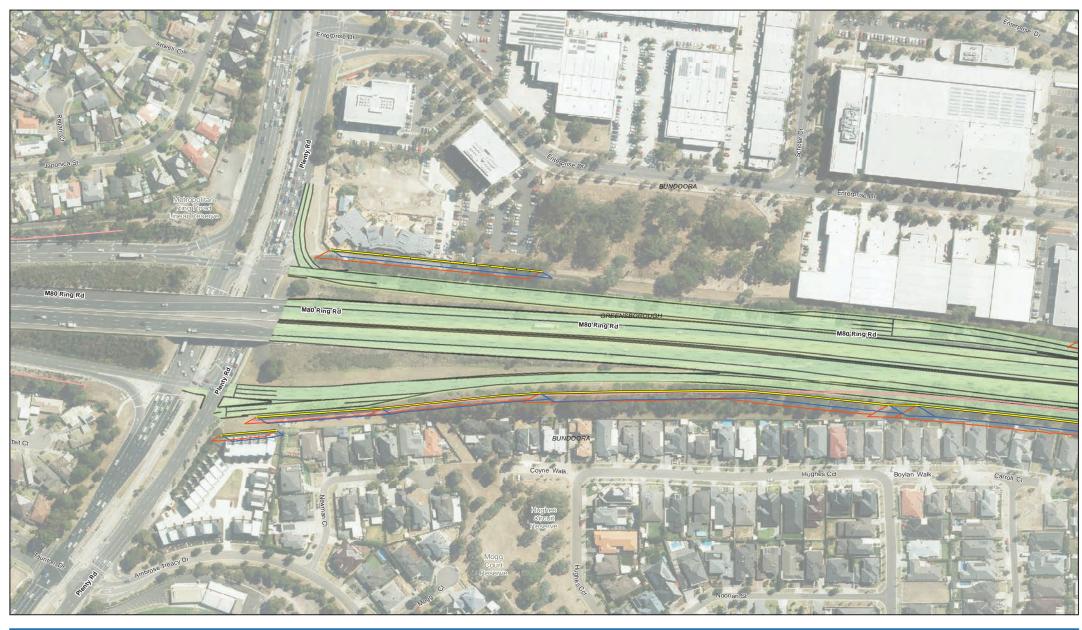

Appendix D – Overshadowing mapping

G:\31\35006\GIS\Maps\Working\Specialist Submission\EES\Land and Visual Impact\Shading\3135006\_Proposed\_Shading\_September22\_A3L\_RevK.mxd

© 2019. Whilst every care has been taken to prepare this map, GHD (and DATA CUSTODIAN) make no representations or warranties about its accuracy, reliability, completeness or suitability for any particular purpose and cannot accept liability and responsibility of any kind (index) in contract, tori or otherwise) for any expenses, lisses, diamages and/or costs (including indirect or consequential diamage) which are or may be incurred by any party as a result of the map being inaccurate, incomplete or unsultable in any way and for any teason. Data source: OF 2018 [Road-Verma-2018] Road-Verma-2018 [Road-Verma-2018]

Job Number 31-35006 Revision L Date 27 Mar 2019

Existing and Proposed Shading September 22nd - 9am/3pm

180 Lonsdale Street Melbourne VIC 3000 Australia T 61 3 8687 8000 F 61 3 8687 8111 E melmail@ghd.com W www.ghd.com