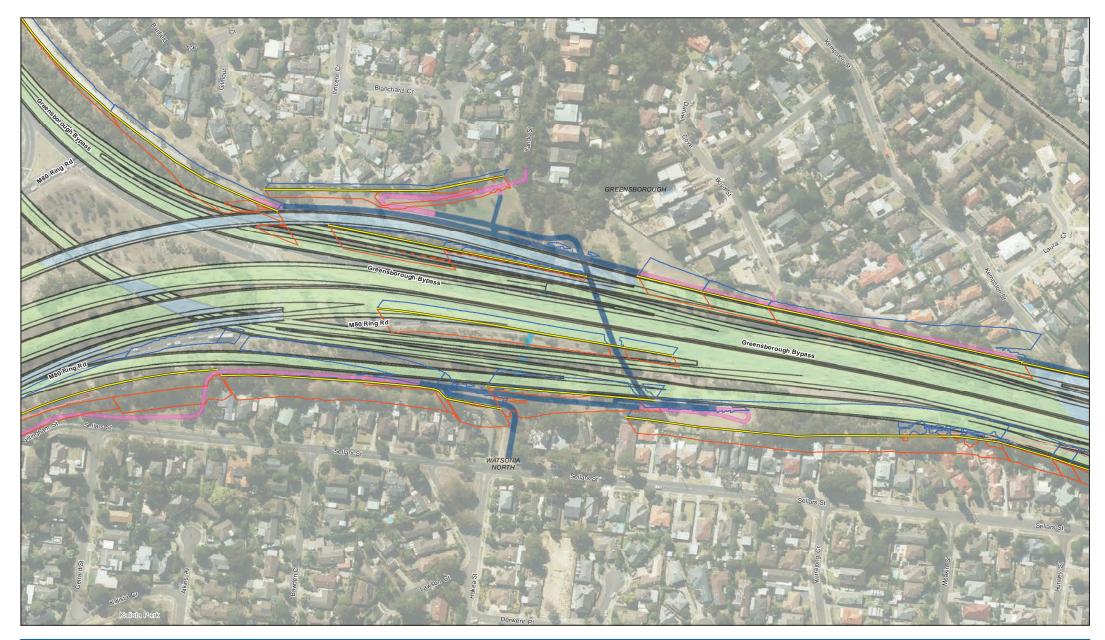

Job Number 31-35006 Revision L Date 27 Mar 2019

Existing and Proposed Shading September 22nd - 9am/3pm

G:\31\35006\GIS\Maps\Working\Specialist Submission\EES\Land and Visual Impact\Shading\3135006\_Proposed\_Shading\_September22\_A3L\_RevK.mxd