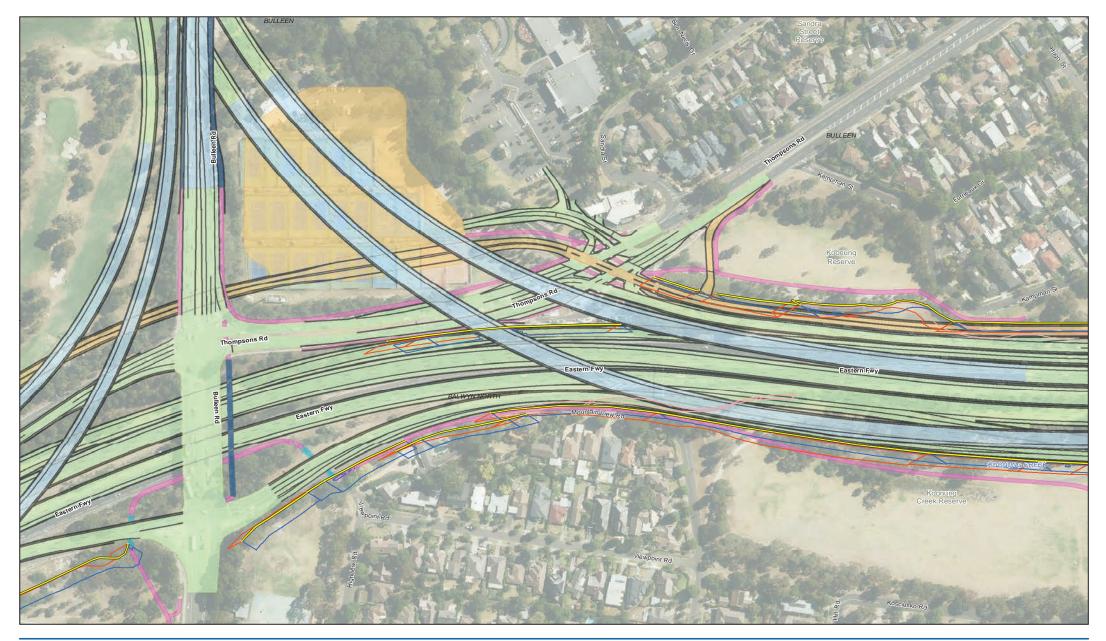

Job Number 31-35006 Revision L Date 27 Mar 2019

Existing and Proposed Shading September 22nd - 9am/3pm

180 Lonsdale Street Melbourne VIC 3000 Australia T 61 3 8687 8000 F 61 3 8687 8111 E melmail@ghd.com W www.ghd.com

© 2013. While semparature approximate operating of the second sec

PROJECT Environ

North East Link Project Environment Effects Statement (EES) Job Number 31-35006 Revision L Date 27 Mar 2019

Existing and Proposed Shading September 22nd - 9am/3pm

Job Number 31-35006 Revision L Date 27 Mar 2019

Existing and Proposed Shading September 22nd - 9am/3pm

G:\31\35008\GIS\Maps\Working\Specialist Submission\EES\Land and Visual Impact\Shading\3135006\_Proposed\_Shading\_September22\_A3L\_RevK.mxd