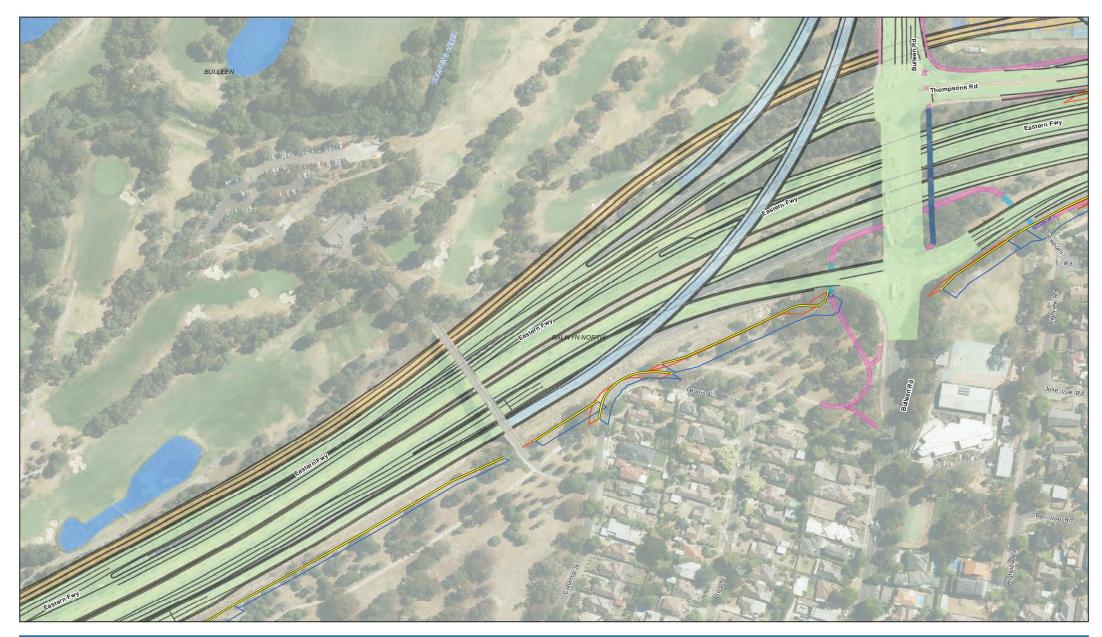

Job Number 31-35006 Revision L Date 27 Mar 2019

Existing and Proposed Shading September 22nd - 9am/3pm

180 Lonsdale Street Melbourne VIC 3000 Australia T 61 3 8687 8000 F 61 3 8687 8111 E melmail@ghd.com W www.ghd.com

Job Number 31-35006 Revision L Date 27 Mar 2019

Existing and Proposed Shading September 22nd - 9am/3pm

G:\31\35006\GIS\Maps\Working\Specialist Submission\EES\Land and Visual Impact\Shading\3135006\_Proposed\_Shading\_September22\_A3L\_RevK.mxd

EASTLINK

Job Number | 31-35006 Revision L 27 Mar 2019 Date

Existing and Proposed Shading September 22nd - 9am/3pm 180 Lonsdale Street Melbourne VIC 3000 Australia T 61 3 8687 8000 F 61 3 8687 8111 E melmail@ghd.com W www.ghd.com