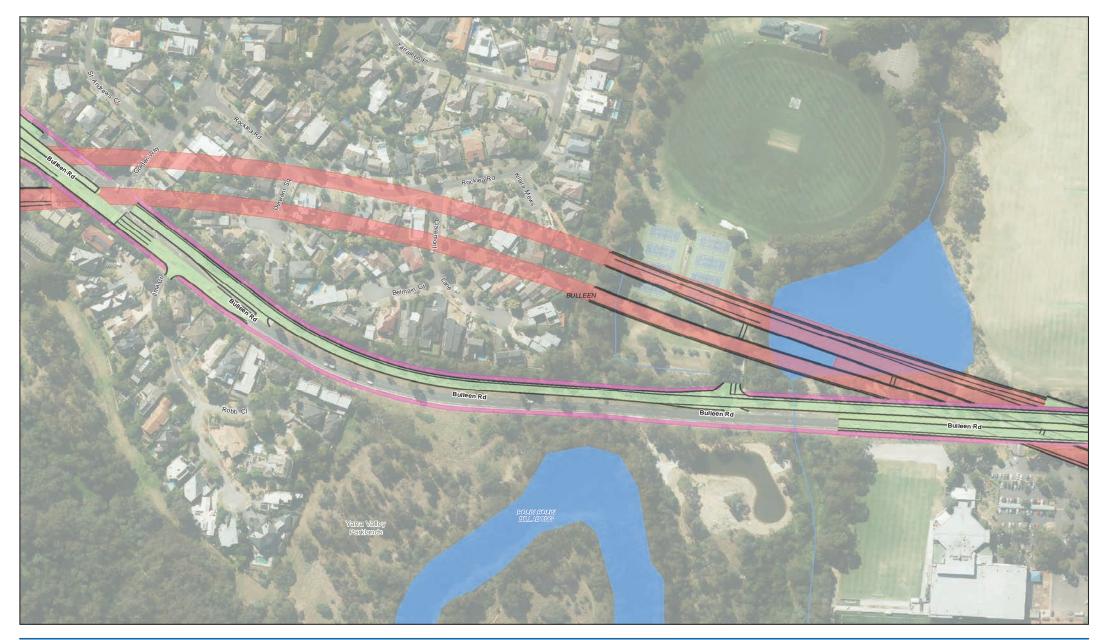

© 2013. While semparature approximate operating of the second sec

PROJECT Environ

North East Link Project Environment Effects Statement (EES) Job Number 31-35006 Revision L Date 27 Mar 2019

Existing and Proposed Shading September 22nd - 9am/3pm

Job Number 31-35006 Revision L Date 27 Mar 2019

Existing and Proposed Shading September 22nd - 9am/3pm

G:\31\35008\GIS\Maps\Working\Specialist Submission\EES\Land and Visual Impact\Shading\3135006\_Proposed\_Shading\_September22\_A3L\_RevK.mxd