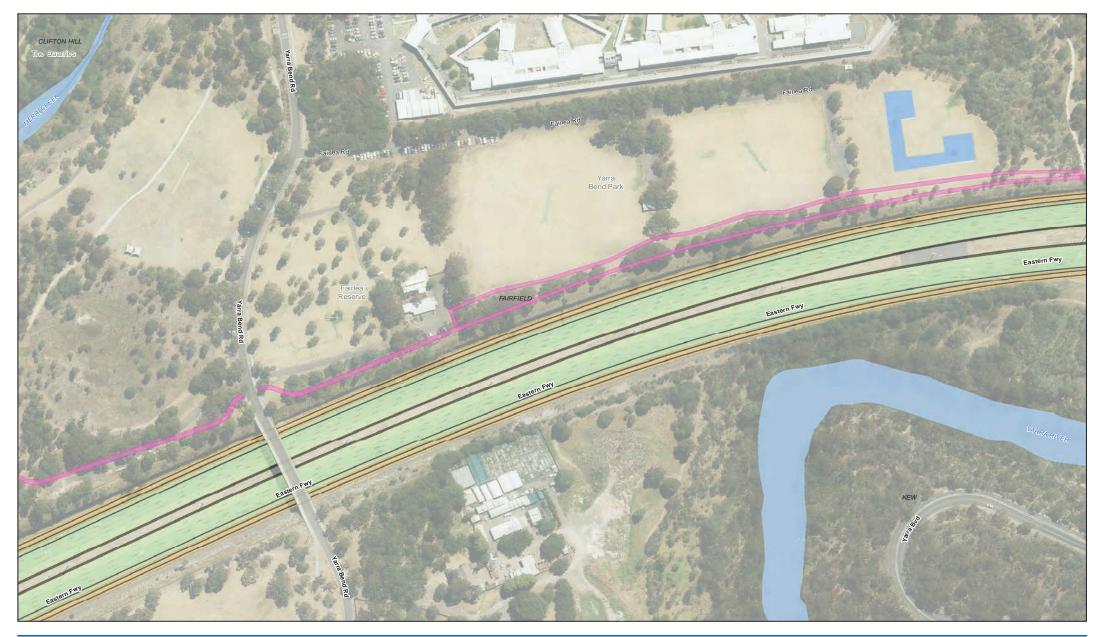

Job Number 31-35006 Revision L Date 27 Mar 2019

Existing and Proposed Shading September 22nd - 9am/3pm

G:\31\35006\GIS\Maps\Working\Specialist Submission\EES\Land and Visual Impact\Shading\3135006\_Proposed\_Shading\_September22\_A3L\_RevK.mxd