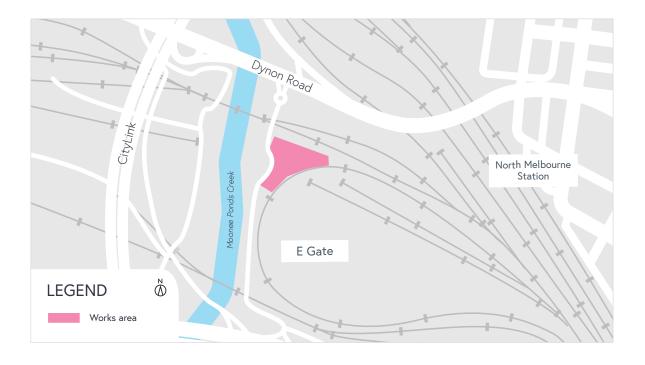

## Works within the rail corridor

Constructing activities, including piling, will be undertaken within the E-Gate Precinct in the rail corridor in West Melbourne to facilitate construction of the new bridge from Dynon Road to Wurundjeri Way.