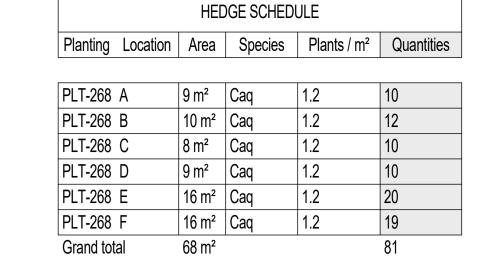

## PLANTING SCHEDULE

| PLT-102 | BOTANIC NAME                            | COMMON NAME            | ABBREVIATION | PLANTS / m2 | POT SIZE | PERCENTAGE | NATIVE/EXOTIC |
|---------|-----------------------------------------|------------------------|--------------|-------------|----------|------------|---------------|
| Tuef    | Pennisetum clandestinum 'Village Green' | Kikuyu 'Village Green' | Pec          | N/A         | N/A      | 100%       | Exotic        |