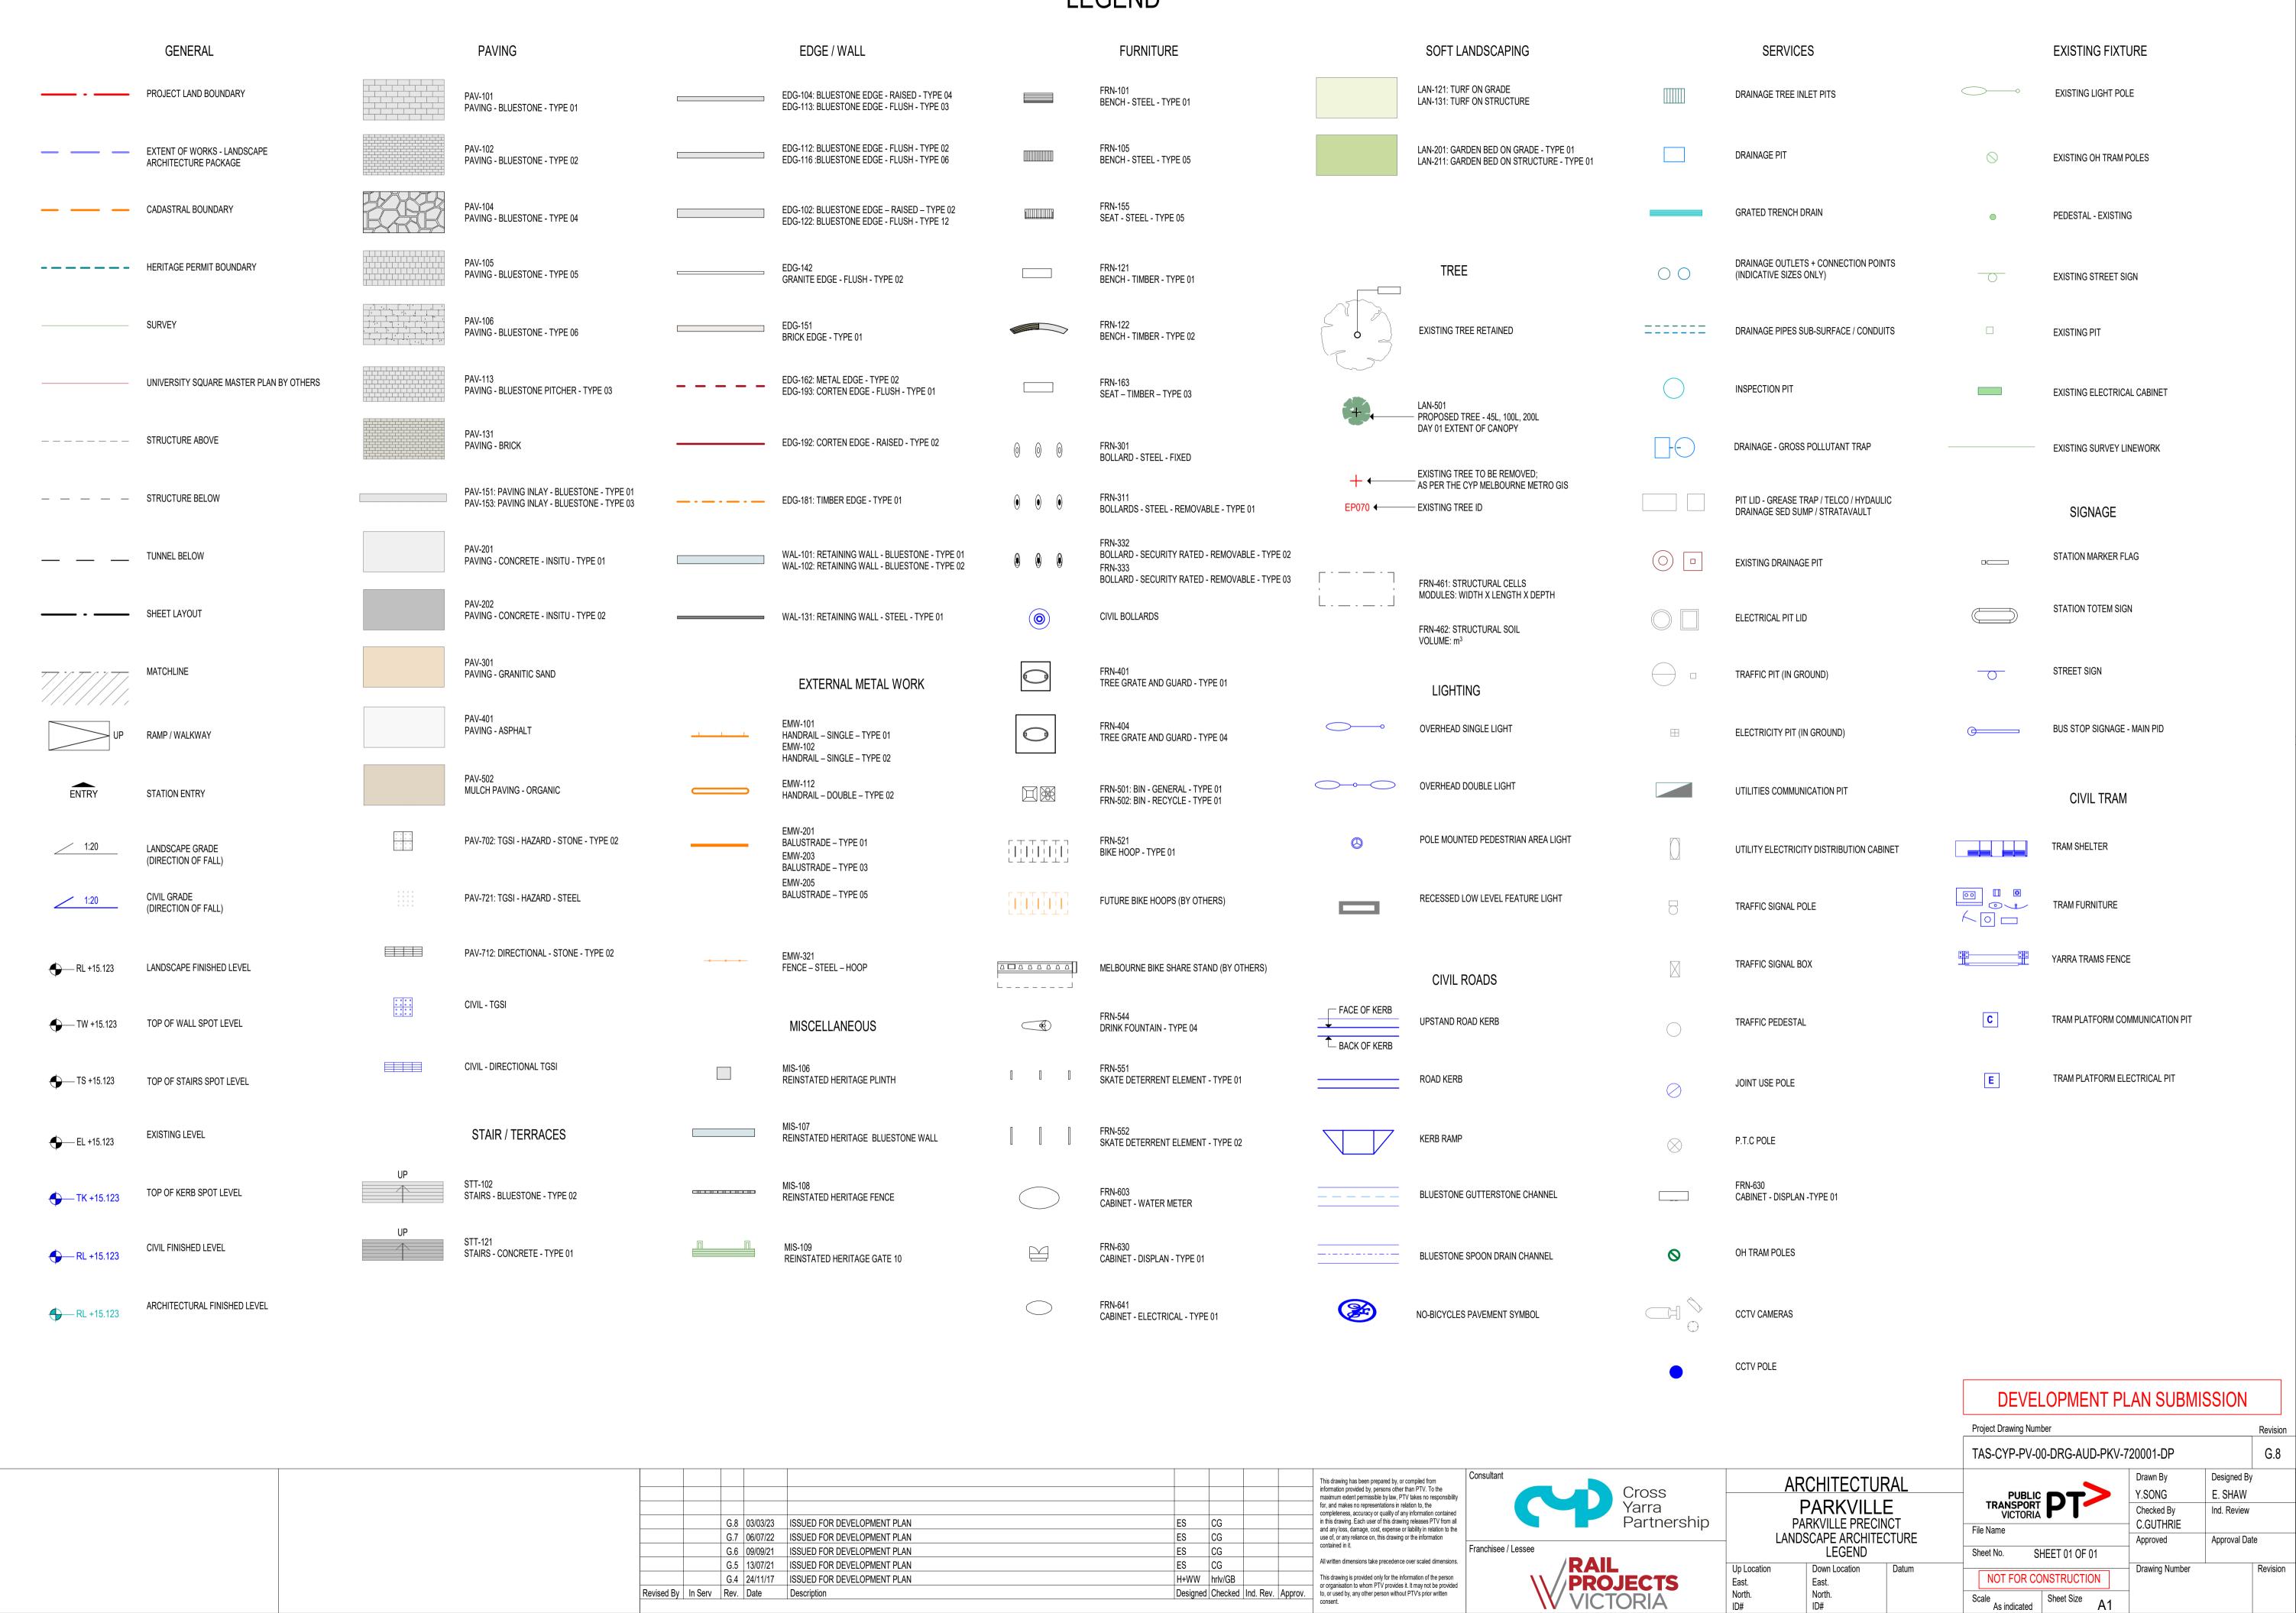

- Sheet 6 of 12 TAS-CYP-PV-00-DRG-AUD-PKV-722206-DP Landscape Plan – Sheet 7 of 12 TAS-CYP-PV-00-DRG-AUD-PKV-722207-DP Landscape Plan – Sheet 8 of 12 TAS-CYP-PV-00-DRG-AUD-PKV-722208-DP Landscape Plan - Sheet 9 of 12 TAS-CYP-PV-00-DRG-AUD-PKV-722209-DP Landscape Plan – Sheet 10 of 12 TAS-CYP-PV-00-DRG-AUD-PKV-722210-DP Landscape Plan - Sheet 11 of 12 TAS-CYP-PV-00-DRG-AUD-PKV-722211-DP Landscape Plan – Sheet 12 of 12 TAS-CYP-PV-00-DRG-AUD-PKV-722212-DP Section (Elevation) - Sheet 1 of 2 TAS-CYP-PV-00-DRG-AUD-PKV-724201-DP Section (Elevation) - Sheet 2 of 2 TAS-CYP-PV-00-DRG-AUD-PKV-724202-DP





Tree Details – Sheet 01 TAS-CYP-PV-00-DRG-AUD-PKV-726201-DP
Tree Details – Sheet 02 TAS-CYP-PV-00-DRG-AUD-PKV-726202-DP
Tree Details – Sheet 03 TAS-CYP-PV-00-DRG-AUD-PKV-726203-DP

## **LEGEND**



ID#

ID#



## PLANTING SCHEDULE

| PLT-102 | BOTANIC NAME                            | COMMON NAME            | ABBREVIATION | PLANTS / m2 | POT SIZE | PERCENTAGE | NATIVE/EXOTIC |
|---------|-----------------------------------------|------------------------|--------------|-------------|----------|------------|---------------|
| Tuef    | Pennisetum clandestinum 'Village Green' | Kikuyu 'Village Green' | Pec          | N/A         | N/A      | 100%       | Exotic        |

| PLT-211  Streetscape Mix Grattan Street Bike Path  PLT-212  Streetscape Mix Grattan Street South  PLT-213  Streetscape Mix Gate 10 Heritage Planting | Lomandra longifolia 'Tanika' Dianella caerulea 'Little Jess' Dianella 'Little Rev' Lomandra 'Shara' Correa glabra 'Ivory Lantern'  BOTANIC NAME  Lomandra longifolia '