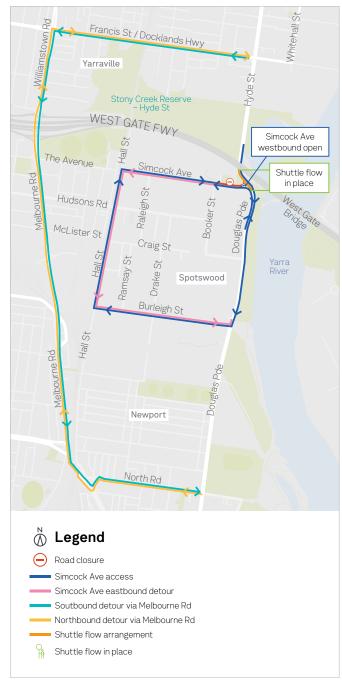

#### Impacts

- 24/7 shuttle flow arrangement between the West Gate Bridge and Craig Street from Monday 15 April to Wednesday 24 April 2024.
- 24/7 full closure of Simcock Avenue eastbound between Booker Street and Hyde Street from Monday 15 April to Wednesday 24 April 2024.
- Full nightly closures of Hyde Street and Douglas Parade between the West Gate Bridge and Craig Street. We'll be sending out further correspondence with the specific dates and times of these closures.

#### Changes to the way you travel

- While the road is closed, detours will be in place, please follow the on-road signs and drive carefully.
- Please remember to plan ahead.
- Cyclists and pedestrians will not be impacted during these closures with access maintained along the dedicated walking and cycling path along Hyde Street and Douglas Parade.

### Traffic setup map