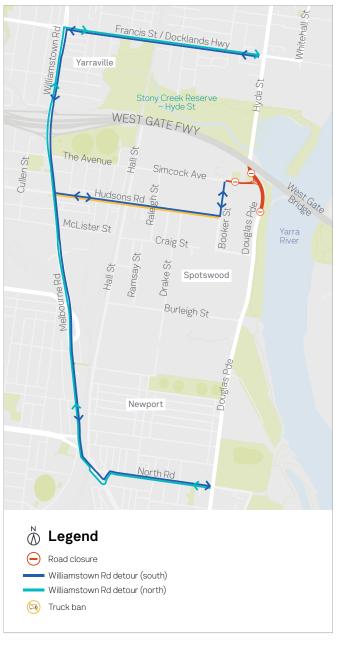

#### Impacts

- 24/7 shuttle flow arrangement between the West Gate Bridge and Craig Street from Monday 15 April to Wednesday 24 April 2024.
- 24/7 full closure of Simcock Avenue eastbound between Booker Street and Hyde Street from Monday 15 April to Wednesday 24 April 2024.
- Full nightly closures of Hyde Street and Douglas Parade between the West Gate Bridge and Craig Street. We'll be sending out further correspondence with the specific dates and times of these closures.

#### Changes to the way you travel

- While the road is closed, detours will be in place, please follow the on-road signs and drive carefully.
- Please remember to plan ahead.
- Cyclists and pedestrians will not be impacted during these closures with access maintained along the dedicated walking and cycling path along Hyde Street and Douglas Parade.

## Full overnight closure map