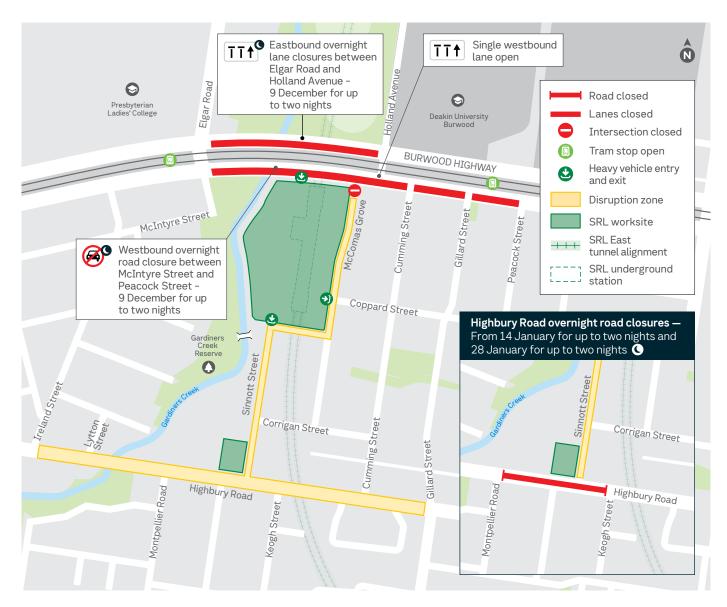

| Where                                    | When                                                                                               | What we are doing                                                                    | What to expect                                                                                                                                                                                                                                                                                                                        |
|------------------------------------------|----------------------------------------------------------------------------------------------------|--------------------------------------------------------------------------------------|---------------------------------------------------------------------------------------------------------------------------------------------------------------------------------------------------------------------------------------------------------------------------------------------------------------------------------------|
| SRL site<br>compound                     | ▲ Ongoing to<br>2025                                                                               | <ul> <li>Building a tunnel<br/>access structure</li> </ul>                           | <ul> <li>Medium levels of noise and dust</li> <li>Light spillage</li> </ul>                                                                                                                                                                                                                                                           |
| Burwood Highway,<br>Burwood<br>Westbound | <ul> <li>Ongoing to<br/>mid-2025</li> <li>For up to two<br/>nights from<br/>9 December</li> </ul>  | <ul> <li>Moving underground services</li> </ul>                                      | <ul> <li>Double lane closures between McIntyre Street<br/>and Peacock Street</li> <li>Pedestrian detours</li> <li>Overnight road closure between McIntyre Street<br/>and Peacock Street</li> <li>Changed traffic conditions will continue until<br/>mid-2025. We will continue to communicate these<br/>changes in advance</li> </ul> |
| Burwood Highway,<br>Burwood<br>Eastbound | For up to two<br>nights from<br>9 December                                                         | <ul> <li>Locating underground<br/>services</li> </ul>                                | <ul> <li>Lane closures between Elgar Road and<br/>Holland Avenue</li> </ul>                                                                                                                                                                                                                                                           |
| Sinnott Street,<br>Burwood               | <pre> Ongoing to mid-2025 </pre>                                                                   | <ul> <li>Moving underground services</li> <li>Transporting site materials</li> </ul> | <ul> <li>Northbound lane closures between<br/>Highbury Road and Corrigan Street</li> <li>Frequent truck movements during daytime hours</li> <li>Up to 40 car spaces closed</li> </ul>                                                                                                                                                 |
| Network Support<br>Facility Site         | ▲ Ongoing to<br>mid-2025                                                                           | <ul> <li>Building structures<br/>for the Network<br/>Support Facility</li> </ul>     | <ul> <li>Medium levels of noise, dust and vibration</li> <li>Pedestrian detours</li> </ul>                                                                                                                                                                                                                                            |
| Highbury Road,<br>Burwood                | <ul> <li>Ongoing to<br/>mid-2025</li> <li>For up to four<br/>nights from<br/>14 January</li> </ul> | <ul> <li>Moving services</li> </ul>                                                  | <ul> <li>Lane closures between Ireland Street and<br/>Gillard Street</li> <li>Overnight road closures between Montpellier Road<br/>and Keogh Street for up to two nights each from<br/>14 January and 28 January 2025</li> <li>Medium levels of noise, dust and vibration</li> <li>Pedestrian detours</li> </ul>                      |