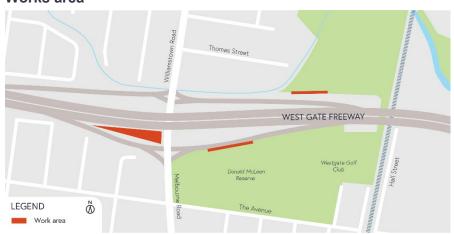

# Works area

# Works notification: Tree removals at Donald McLean Reserve and West Gate Freeway

To make space for the Donald McLean Reserve noise walls and to allow construction of the Hyde St Ramps, trees located within the project boundary in Donald McLean Reserve, the Williamstown Road outbound entry ramp and the West Gate Golf Course will be removed.