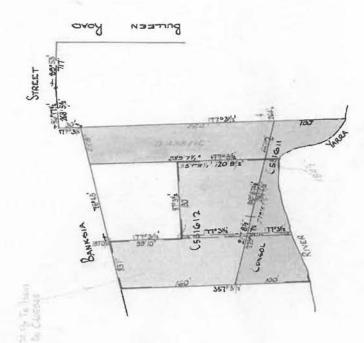

# Certificate of Citle

UNDER THE "TRANSFER OF LAND ACT"

STREET

ROAD

BULLEEN

DATED the 6th day of July 1966.

Assistant Contrar of Titles

THIS IS A SUPERASIDENT FOLIO OF THE TOTAL OF

Delivered on-line by LANDATA®

Both text

ENCUMBRANCES REFERRED TO

ANY EASEMENTS affecting the same .

BANKSIA

197012

R BL 27957/2

2 27957/2

A Drainage and Sewerage Easement appurtenant to the within land has been created by Instrument K792395 Registered 8th March 1984

MEASUREMENTS ARE IN test and inches

Derived from Vol.8636 Fol.208 C531612.

## ENCUMBRANCES REFERRED TO

As to the land coloured blue -

ANY EASEMENTS affecting the same

STREET

| 86°1747 | 83°52' | 910°12' | 910°12' | 910°12' | 910°12' | 910°12' | 910°12' | 910°12' | 910°12' | 910°12' | 910°12' | 910°12' | 910°12' | 910°12' | 910°12' | 910°12' | 910°12' | 910°12' | 910°12' | 910°12' | 910°12' | 910°12' | 910°12' | 910°12' | 910°12' | 910°12' | 910°12' | 910°12' | 910°12' | 910°12' | 910°12' | 910°12' | 910°12' | 910°12' | 910°12' | 910°12' | 910°12' | 910°12' | 910°12' | 910°12' | 910°12' | 910°12' | 910°12' | 910°12' | 910°12' | 910°12' | 910°12' | 910°12' | 910°12' | 910°12' | 910°12' | 910°12' | 910°12' | 910°12' | 910°12' | 910°12' | 910°12' | 910°12' | 910°12' | 910°12' | 910°12' | 910°12' | 910°12' | 910°12' | 910°12' | 910°12' | 910°12' | 910°12' | 910°12' | 910°12' | 910°12' | 910°12' | 910°12' | 910°12' | 910°12' | 910°12' | 910°12' | 910°12' | 910°12' | 910°12' | 910°12' | 910°12' | 910°12' | 910°12' | 910°12' | 910°12' | 910°12' | 910°12' | 910°12' | 910°12' | 910°12' | 910°12' | 910°12' | 910°12' | 910°12' | 910°12' | 910°12' | 910°12' | 910°12' | 910°12' | 910°12' | 910°12' | 910°12' | 910°12' | 910°12' | 910°12' | 910°12' | 910°12' | 910°12' | 910°12' | 910°12' | 910°12' | 910°12' | 910°12' | 910°12' | 910°12' | 910°12' | 910°12' | 910°12' | 910°12' | 910°12' | 910°12' | 910°12' | 910°12' | 910°12' | 910°12' | 910°12' | 910°12' | 910°12' | 910°12' | 910°12' | 910°12' | 910°12' | 910°12' | 910°12' | 910°12' | 910°12' | 910°12' | 910°12' | 910°12' | 910°12' | 910°12' | 910°12' | 910°12' | 910°12' | 910°12' | 910°12' | 910°12' | 910°12' | 910°12' | 910°12' | 910°12' | 910°12' | 910°12' | 910°12' | 910°12' | 910°12' | 910°12' | 910°12' | 910°12' | 910°12' | 910°12' | 910°12' | 910°12' | 910°12' | 910°12' | 910°12' | 910°12' | 910°12' | 910°12' | 910°12' | 910°12' | 910°12' | 910°12' | 910°12' | 910°12' | 910°12' | 910°12' | 910°12' | 910°12' | 910°12' | 910°12' | 910°12' | 910°12' | 910°12' | 910°12' | 910°12' | 910°12' | 910°12' | 910°12' | 910°12' | 910°12' | 910°12' | 910°12' | 910°12' | 910°12' | 910°12' | 910°12' | 910°12' | 910°12' | 910°12' | 910°12' | 910°12'