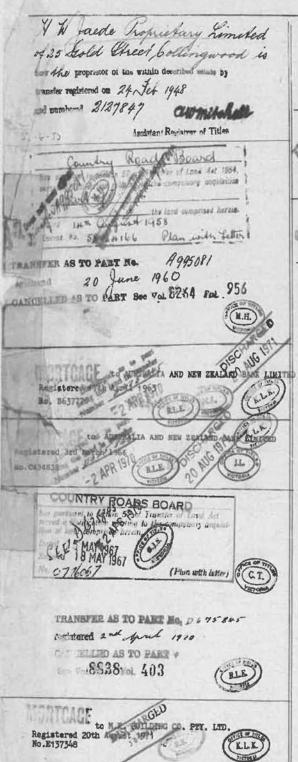

of 34 Torrak Road Birwood is

now the proprietor of the within described estate by

trubater registered on 24 October 1959

nod numbered A 629404

12.(-56

has, pursuant to obtion 57 of Transfer of Land Act 1954, served a flotification relating to the compulsory acquisities of the land comprised hereis.

Barred No. 58 34166 Plan with

CAVEAT No 8875 659 LODGEE 15 DEC 1959

CAVEAT LAPSED MJD

TRANSFER AS TO PART No. B 2 70 98

TORRESTORE 2 August 1960

CANCELLED AS TO PART See Vol. \$285 Feb. 709

TRANSFER AS TO BALANCE No. 13 43501 registered 24 August 1960 CANCELLED Sec Vol. 8327 Fol. 167

CANCELLED

Delivered by LANDATA®. Land Use Victoria timestamp 25/02/2018 07:57 Page 1 of 2

© State of Victoria. This publication is copyright. No part may be reproduced by any process except in accordance with the provisions of the Copyright Act and for the purposes of Section 32 of the Sale of Land Act 1962 or pursuant to a written agreement. The information is only valid at the time and in the form obtained from the LANDATA® System. The State of Victoria accepts no responsibility for any subsequent release, publication or reproduction of the