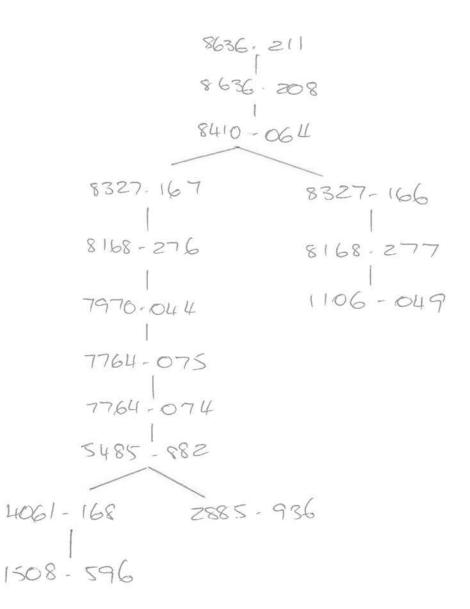

HISTORICAL SEARCH STATEMENT Land Use Victoria

Produced 25/02/2018 07:56 AM

Volume 08636 Folio 211

Folio Creation: Created as paper folio continued as computer folio

Parent title Volume 08636 Folio 208

RECORD OF HISTORICAL DEALINGS

HISTORICAL SEARCH STATEMENT Land Use Victoria

Produced 25/02/2018 07:54 AM

Volume 08327 Folio 168

Folio Creation: Created as paper folio continued as computer folio

Parent title Volume 08327 Folio 166

THE IMAGE OF THE FOLIO CEASED TO BE THE DIAGRAM LOCATION ON 05/09/2002 05:01 AM

#### LAND DESCRIPTION

Lot 1 on Title Plan 365553F (formerly known as part of Parish of Bulleen).

PARENT TITLE Volume 08327 Folio 166

Created by instrument B079832 14/10/1960

REGISTERED PROPRIETOR

Estate Fee Simple

HISTORICAL SEARCH STATEMENT

Land Use Victoria

Produced 25/02/2018 07:54 AM

Volume 08788 Folio 585

Folio Creation: Created as paper folio continued as computer folio

Parent title Volume 08636 Folio 209

THE IMAGE OF THE FOLIO CEASED TO BE THE DIAGRAM LOCATION ON 10/05/2003 05:25 AM

#### LAND DESCRIPTION

Lot 1 on Title Plan 556906J (formerly known as part of Lot 2 on Plan of Subdivision 068123).

PARENT TITLE Volume 08636 Folio 209

Created by instrument D438216 04/07/1969

REGISTERED PROPRIETOR

HISTORICAL SEARCH STATEMENT

Land Use Victoria

Produced 25/02/2018 07:54 AM

Volume 09406 Folio 315

Folio Creation: Created as paper folio continued as computer folio

Parent title Volume 08903 Folio 350

THE IMAGE OF THE FOLIO CEASED TO BE THE DIAGRAM LOCATION ON 24/08/2002 05:01 AM

#### LAND DESCRIPTION

-----

Lot 1 on Title Plan 089520K (formerly known as part of Lot 2 on Plan of Subdivision 024271).

PARENT TITLE Volume 08903 Folio 350

Created by instrument J147512 10/09/1980

REGISTERED PROPRIETOR