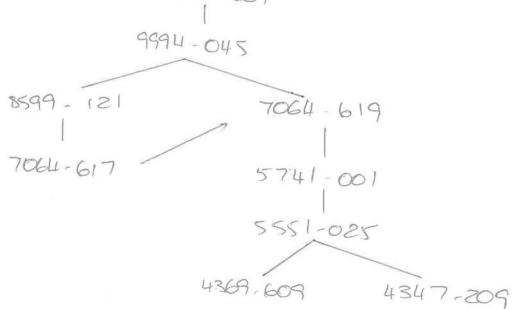

HISTORICAL SEARCH STATEMENT

Land Use Victoria

\_\_\_\_\_\_

Produced 25/02/2018 07:55 AM

Volume 09460 Folio 231

Folio Creation: Created as paper folio continued as computer folio Parent title Volume 09203 Folio 387

#### LAND DESCRIPTION

Lot 1 on Plan of Subdivision 126108. PARENT TITLE Volume 09203 Folio 387 Created by instrument J387847 19/03/1981 REGISTERED PROPRIETOR

-----Estate Fee Simple TENANTS IN COMMON As to 1 of a total of 2 equal undivided shares Sole Proprietor MARIO MARTINI of 253 HIGH ST LOWER TEMPLESTOWE 3107 As to 1 of a total of 2 equal undivided shares Sole Proprietor AGOSTINO MARTINI of 12 SUMMIT DR BULLEEN 3105 S173150E 15/10/1992