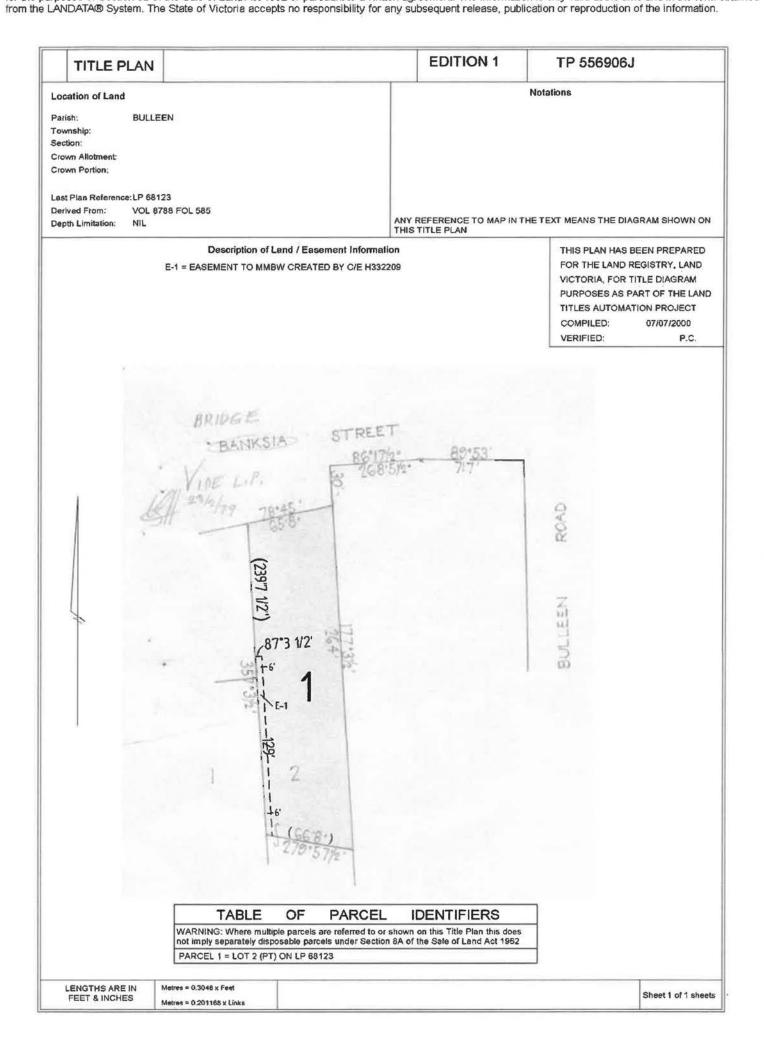

TITLE PLAN

Location of Lend

Notations

Notations

Parish: BULLEEN
Township:
Section:
Crown Allotment
Crown Portion:

UNWIN'S CROWN SPECIAL SURVEY (PT)

Last Plan Reference:

Derived From: VOL 8327 FOL 168

Depth Limitation: NIL

ANY REFERENCE TO MAP IN THE TEXT MEANS THE DIAGRAM SHOWN ON

#### Description of Land / Easement Information

ALL THAT --

THIS PLAN HAS BEEN PREPARED
FOR THE LAND REGISTRY, LAND
VICTORIA, FOR TITLE DIAGRAM
PURPOSES AS PART OF THE LAND
TITLES AUTOMATION PROJECT
COMPILED: 24/03/2000

VERIFIED:

C.L.

ENCUMBRANCES REFERRED TO.

As to the land coloured blue-DRAINAGE AND SEWERAGE - - EASEMENTS reserved by Transfer

TABLE OF PARCEL IDENTIFIERS

WARNING: Where multiple parcels are referred to or shown on this Title Plan this does not imply separately disposable parcels under Section 8A of the Sale of Land Act 1962

PARCEL 1 = UNWIN'S CROWN SPECIAL SURVEY (PT)

LENGTHS ARE IN FEET & INCHES Metres = 0,3046 x Feet Metres = 0,201168 x Links

Sheet 1 of 1 sheets

Historical Search

Copyright State of Victoria. This publication is copyright. No part may be reproduced by any process except in accordance with the provisions of the Copyright Act 1968 (Cth) and for the purposes of Section 32 of the Sale of Land Act 1962 (Vic) or pursuant to a written agreement. The information is only valid at the time and in the form obtained from the LANDATA REGD TM System. The State of Victoria accepts no responsibility for any subsequent release, publication or reproduction of the information.