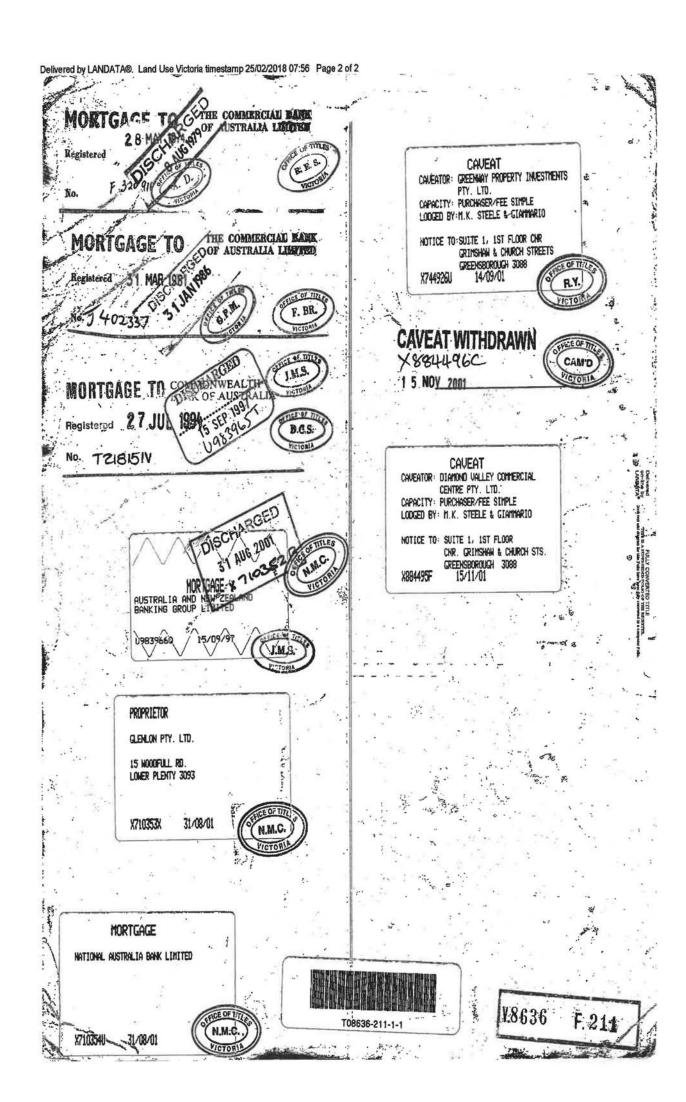

REGISTERED PROPRIETOR

-----

Estate Fee Simple Sole Proprietor

GLENLON PTY LTD of 15 WOODFULL ROAD LOWER PLENTY 3093

X710353X 31/08/2001

ENCUMBRANCES, CAVEATS AND NOTICES

-----

MORTGAGE X710354U 31/08/2001

NATIONAL AUSTRALIA BANK LIMITED

CAVEAT X884495F 15/11/2001

Caveator

DIAMOND VALLEY COMMERCIAL CENTRE PTY LTD

Capacity PURCHASER/FRE SIMPLE

Lodged by

M.K. STEBLE & GIAMMARIO

Notices to

M.K. STEELE & GIAMMARIO of SUITE 1/1ST FLOOR CNR. GRIMSHAW & CHURCH STREETS

GREENSBOROUGH 3088

Any encumbrances created by Section 98 Transfer of Land Act 1958 or Section 24 Subdivision Act 1988 and any other encumbrances shown or entered on the plan set out under DIAGRAM LOCATION below.