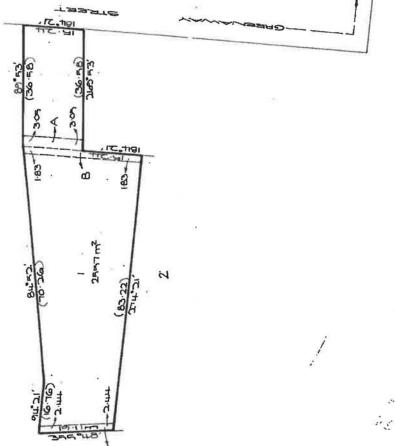

#### LAND DESCRIPTION

----------------

Lot 1 on Title Plan 818236W (formerly known as part of Lot 1 on Plan of Subdivision 068123).

PARENT TITLE Volume 08636 Folio 208

Created by instrument C531612 06/07/1966

DIAGRAM LOCATION

-----

SEE DIAGRAM ON IMAGED FOLIO VOLUME 8636 FOLIO 211 FOR FURTHER DETAILS AND BOUNDARIES

Delivered from the LANDATA® System by InfoTrack Pty Ltd.

The information supplied by Feigl & Newell Pty. Ltd. has been obtained from InfoTrack Pty Limited by agreement between them. The information supplied has been obtained by InfoTrack Pty Limited who is licensed by the State to provide this information.

Delivered on-line by LANDATA®

Both text

ENCUMBRANCES REFERRED TO

ANY EASEMENTS affecting the same .

BANKSIA

197012

R BL 27957/2

2 27957/2

A Drainage and Sewerage Easement appurtenant to the within land has been created by Instrument K792395 Registered 8th March 1984

MEASUREMENTS ARE IN test and inches

Derived from Vol.8636 Fol.208 C531612.