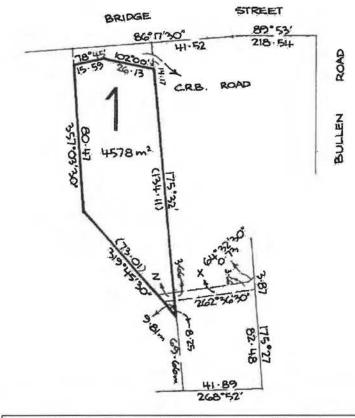

# Certificate of Citle

LINDER THE "TRANSFER OF LAND ACT"

GUEST NOMINEES PTY. LTD. of 1402 Dandenong Road Oakleigh is the proprietor of an estate in fee simple subject to the encumbrances notified hereunder in
all that piece of land in the Parish of Bulleen County of Bourke being partof Lot 2 on Plan of Subdivision No.24271 which land is shown enclosed by -continuous lines on the map hereon TOGETHER WITH a right to use the land -shown marked X on the said map for drainage purposes -------

DATED the 10th day of September 1980

STREET

CRB. ROAD

BRIDGE

4578

Juis

Assistant Registrar of Titles

FULLY CONVERTED IN SUPPERSEDED FOLIO OF for this Polio have been fully

### ENCUMBRANCES REFERRED TO

As to the land shown marked Z - - - - THE RASEMENTS (if any) existing over - the same by virtue of Section 98 of - the Transfer of Land Act - - - - -

THE DRAINAGE EASEMENT created by - - - Transfer 2119721 - - -

TOB

ROAD

AREA IS IN SQUARE' METRES (M')
MEASUREMENTS ARE IN METRES

lub

T09406-315-1-2

Derived from Vol.8903 Fol.350 J147512