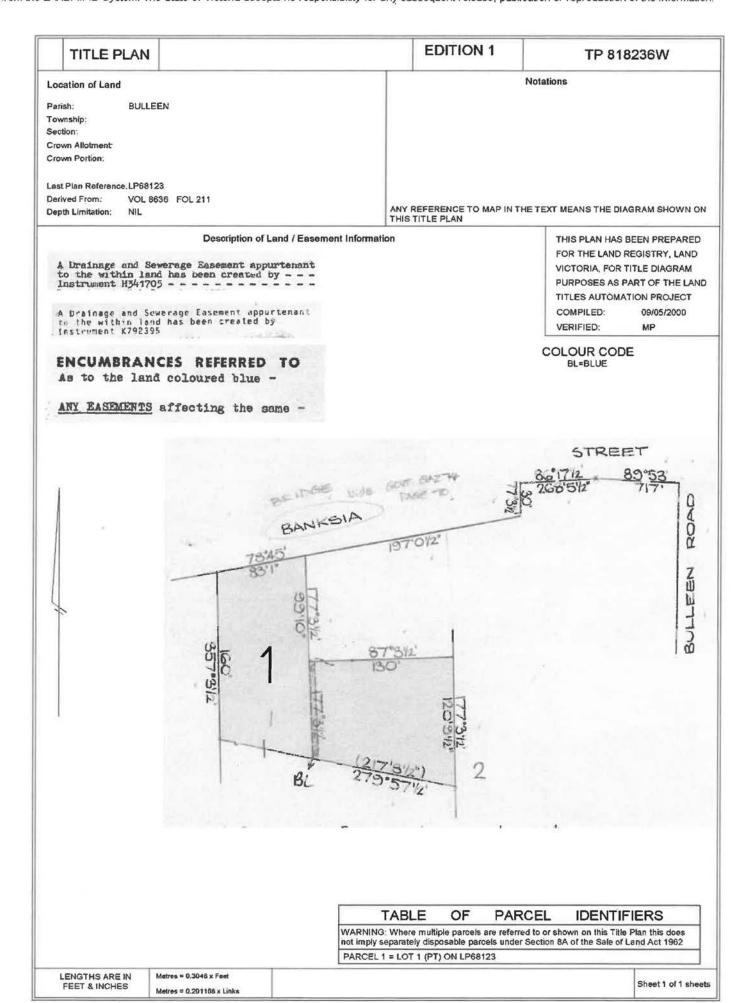

#### LAND DESCRIPTION

----------------

Lot 1 on Title Plan 818236W (formerly known as part of Lot 1 on Plan of Subdivision 068123).

PARENT TITLE Volume 08636 Folio 208

Created by instrument C531612 06/07/1966

DIAGRAM LOCATION

-----

SEE DIAGRAM ON IMAGED FOLIO VOLUME 8636 FOLIO 211 FOR FURTHER DETAILS AND BOUNDARIES

Delivered from the LANDATA® System by InfoTrack Pty Ltd.

The information supplied by Feigl & Newell Pty. Ltd. has been obtained from InfoTrack Pty Limited by agreement between them. The information supplied has been obtained by InfoTrack Pty Limited who is licensed by the State to provide this information.

Delivered on-line by LANDATA®

Both text

ENCUMBRANCES REFERRED TO

ANY EASEMENTS affecting the same .

BANKSIA

197012

R BL 27957/2

2 27957/2

A Drainage and Sewerage Easement appurtenant to the within land has been created by Instrument K792395 Registered 8th March 1984

MEASUREMENTS ARE IN test and inches

Derived from Vol.8636 Fol.208 C531612.