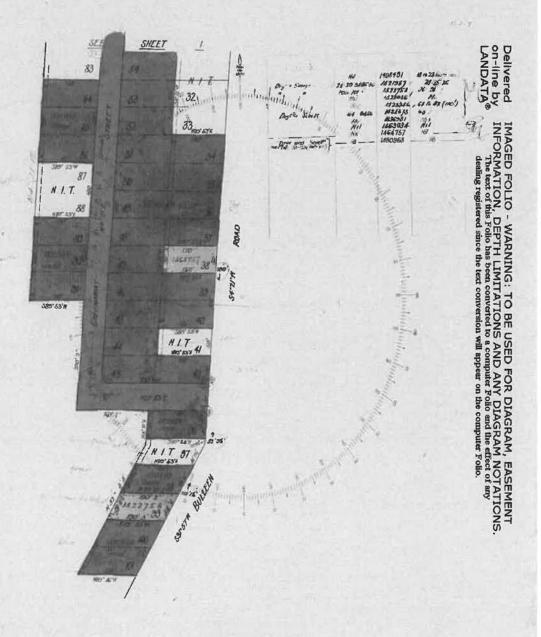

DIAGRAM LOCATION

-----

SEE DIAGRAM ON IMAGED FOLIO VOLUME 8636 FOLIO 211 FOR FURTHER DETAILS AND BOUNDARIES

Delivered from the LANDATA® System by InfoTrack Pty Ltd.

The information supplied by Feigl & Newell Pty. Ltd. has been obtained from InfoTrack Pty Limited by agreement between them. The information supplied has been obtained by InfoTrack Pty Limited who is licensed by the State to provide this information.

#### LAND DESCRIPTION

----------------

Lot 1 on Title Plan 818236W (formerly known as part of Lot 1 on Plan of Subdivision 068123).

PARENT TITLE Volume 08636 Folio 208

Created by instrument C531612 06/07/1966

REGISTERED PROPRIETOR

-----

Estate Fee Simple Sole Proprietor

GLENLON PTY LTD of 15 WOODFULL ROAD LOWER PLENTY 3093

X710353X 31/08/2001

ENCUMBRANCES, CAVEATS AND NOTICES

-----

MORTGAGE X710354U 31/08/2001

NATIONAL AUSTRALIA BANK LIMITED

CAVEAT X884495F 15/11/2001

Caveator

DIAMOND VALLEY COMMERCIAL CENTRE PTY LTD

Capacity PURCHASER/FRE SIMPLE

Lodged by

M.K. STEBLE & GIAMMARIO

Notices to

M.K. STEELE & GIAMMARIO of SUITE 1/1ST FLOOR CNR. GRIMSHAW & CHURCH STREETS

GREENSBOROUGH 3088

Any encumbrances created by Section 98 Transfer of Land Act 1958 or Section 24 Subdivision Act 1988 and any other encumbrances shown or entered on the plan set out under DIAGRAM LOCATION below.