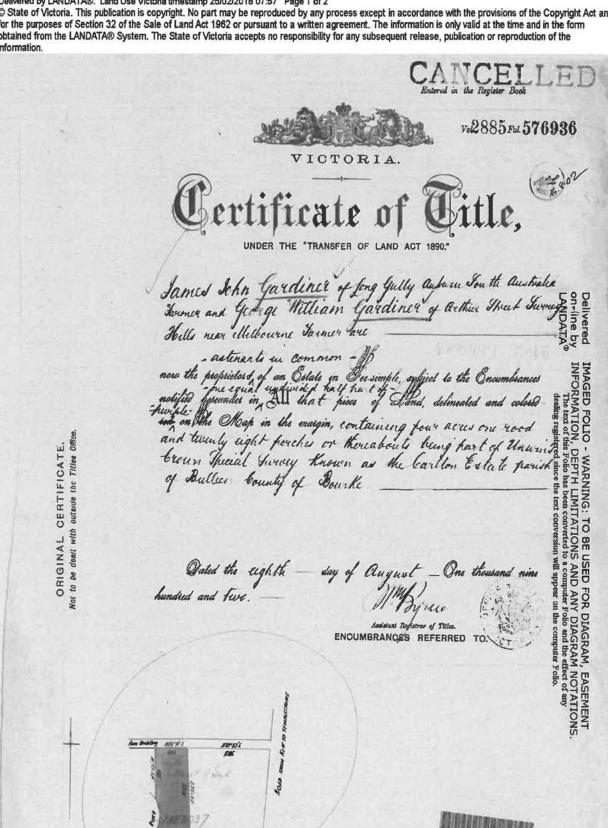

# Certificate of Title,

UNDER THE "TRANSFER OF LAND ACT 1915."

James John Cardiner of Templestone Road Ivanhoe Retired Farmer is ---now the properiods of an Estate in Tee-simple subject to the Encumbrances
notified herounder in Mit the piece of Land delineated and coloured of Ninction Word encicle
red on the map in the mirgin containing Four acres one rood and Teenty-eight, perches
or thereabouts being part of Unwin's Grown Special Survey Parish of Balleen County
of Bourks -----

Dated the

Trantwath 4nd

day of

October - One coson,

IMAGED FOLIO - WARNING: TO BE USED FOR DIAGRAM, EASEMENT INFORMATION, DEPTH LIMITATIONS AND ANY DIAGRAM NOTATIONS.

The text of this Folio has been converted to a computer Solio, which expect of any debing registered since the text conversion will appear on the Computer Solio.

thousand nine hundred and wenty-eight.

Assistant Registrer of Tales.
ENCUMBRANCES REFERRED TO.

HOWN AS A KARU (\*\*\*) OR BERNOLD OF THE WITHIN LAND IS NOT THE WATHIN ON IN PROPERTY.

Not to be dealt with outside the Titles Office.

ORIGINAL CERTIFICATE.

The Measurements are Interview, rocks works

Vol. 2885 Fol. 576936. Transfer. 1388037. 4061. 812168.

Application

| Red | Itt | No | .39920 | 14. |
|-----|-----|----|--------|-----|
|     |     |    |        |     |

# Certificate of Title,

UNDER THE "TRANSFER OF LAND ACT 1915."

James John Gardiner of Coldinabbin Farmer and George William Gardiner of Templeatows Road Heidelberg Investor are now the proprietors as ---tenants in common in equal abores

Tenants in common in equal abores

Tenants in prophision of an Oslals in Fresimple, subject to the Oncumbrances

molified hoteundes in Anthopius of Sound, delineated und coloured

one equal undivided half part or share of ALL TRAT piece of land delineated andcoloured nursle on the men in the margin containing Four sores one rood and ---twenty-eight perches or theresbouts being port of Unwine Crown Special Survey --known as the Carlton Estate Parish of Bullean County of Bourke-------

Galed the Twenty-sixth thousand nine hundred and seventeen

day of July

ENCUMBRANCES REFERRED T

Delivered on-line by LANDATA®

IMAGED FOLIO - WARNING: TO BE USED FOR DIAGRAM, EASEMENT INFORMATION, DEPTH LIMITATIONS AND ANY DIAGRAM NOTATIONS The text of this Folio has been converted to a computer Folio and the effect of any dealing registered since the text conversion will appear on the computer Folio.