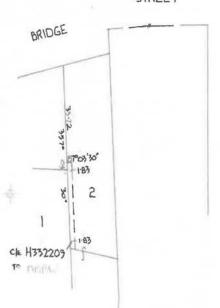

UNDER THE "TRANSFER OF LAND ACT

PASTELLAS INVESTMENTS PROPRIETARY LIMITED of 96 Relowe Crescent Box Hill is now the proprietor of an estate in fee simple subject to the encumbrances - -notified hereunder in ALL THAT piece of land delineated and coloured red on -the map in the margin being part of Lot 2 on Plan of Subdivision No.68123- - -Parish of Bulleen County of Bourke - -

Delivered on-line by LANDATA®

Both text

THE REGISTER

- DATED the 4th day of July 1969

Assistant Registrar of Titles

THIS IS A SUPERSEIDED FOX O OF THE REGION OF

ENCUMBRANCES REFERRED TO

STREET · BATTASTA

Derived from Vol. 8636 Fol. 209

D438216

MEASUREMENTS ARE IN

FOL.

INSTRUMENT

APPLICATION

to VICTOR JOHN THEOBALD

to THE NATIONAL BANK

AMPLUS GAERWEN NOMINEES PTY. LIMITED of 619 Plenty Road East Preston is now the proprietor

Registered 23rd May 1974 No.F316486

to THOMAS HAROLD EDGAR .

DAWSON SANNETTE EILEEN DAWSON LORRAINE

MARY THOMPSON ALAN JAMES THOMPSON and CHOW LUNG

Registered 25th

No.F356930

Registered 6th December 1978

No. H332209

V.8788

SCALL 1:1000 METRES

Volume 8788 Folio 565

Delivered on-line by LANDATA®