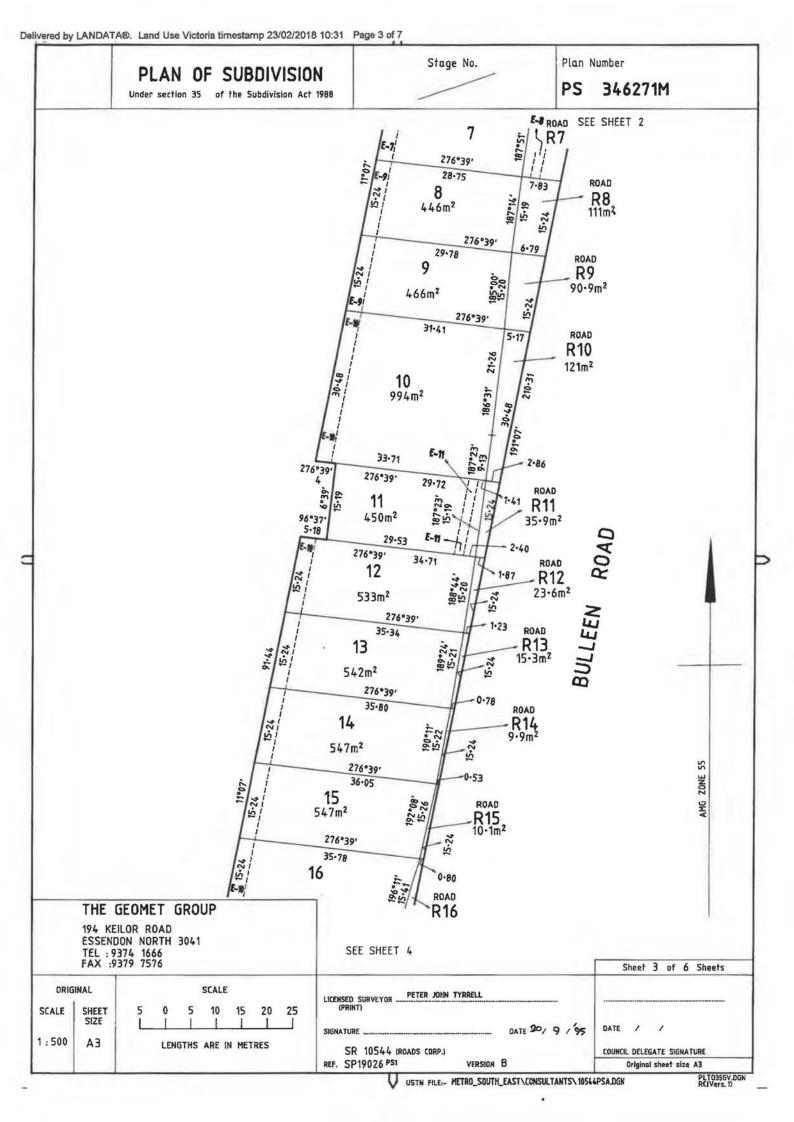

### LAND

LOT 10 on Plan of Subdivision 346271M.

PARENT TITLE(s):

Volume 05335 Folio 992 Volume 05362 Folio 381 Volume 05585 Folio 822 Volume 05585 Folio 823 Volume 05685 Folio 914 Volume 06530 Folio 937 Volume 06566 Folio 025 Volume 06911 Folio 076 Volume 07139 Folio 605 Volume 08049 Folio 931 Volume 08066 Folio 163 Volume 08379 Folio 585 Volume 09065 Folio 621 Volume 09065 Folio 622

#### LAND

----

LOT 10 on Plan of Subdivision 346271M.

PARENT TITLE(s):

Volume 05335 Folio 992 Volume 05362 Folio 381 Volume 05585 Folio 822 Volume 05585 Folio 823 Volume 05685 Folio 914 Volume 06530 Folio 937 Volume 06566 Folio 025 Volume 06911 Folio 076 Volume 07139 Folio 605 Volume 09065 Folio 621 Volume 09065 Folio 622 Volume 09065 Folio 622