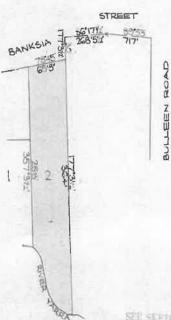

UNDER THE "TRANSFER OF LAND ACT

PASTELLAS INVESTMENTS PROPRIETARY LIMITED of 96 Relowe Crescent Box Hill is now the proprietor of an estate in fee simple subject to the encumbrances - -notified hereunder in ALL THAT piece of land delineated and coloured red on -the map in the margin being part of Lot 2 on Plan of Subdivision No.68123- - -Parish of Bulleen County of Bourke - -

Delivered on-line by LANDATA®

Both text

THE REGISTER

- DATED the 4th day of July 1969

Assistant Registrar of Titles

THIS IS A SUPERSEIDED FOX O OF THE REGION OF

ENCUMBRANCES REFERRED TO

STREET · BATTASTA

Derived from Vol. 8636 Fol. 209

D438216

MEASUREMENTS ARE IN

FOL.

INSTRUMENT

APPLICATION

to VICTOR JOHN THEOBALD

to THE NATIONAL BANK