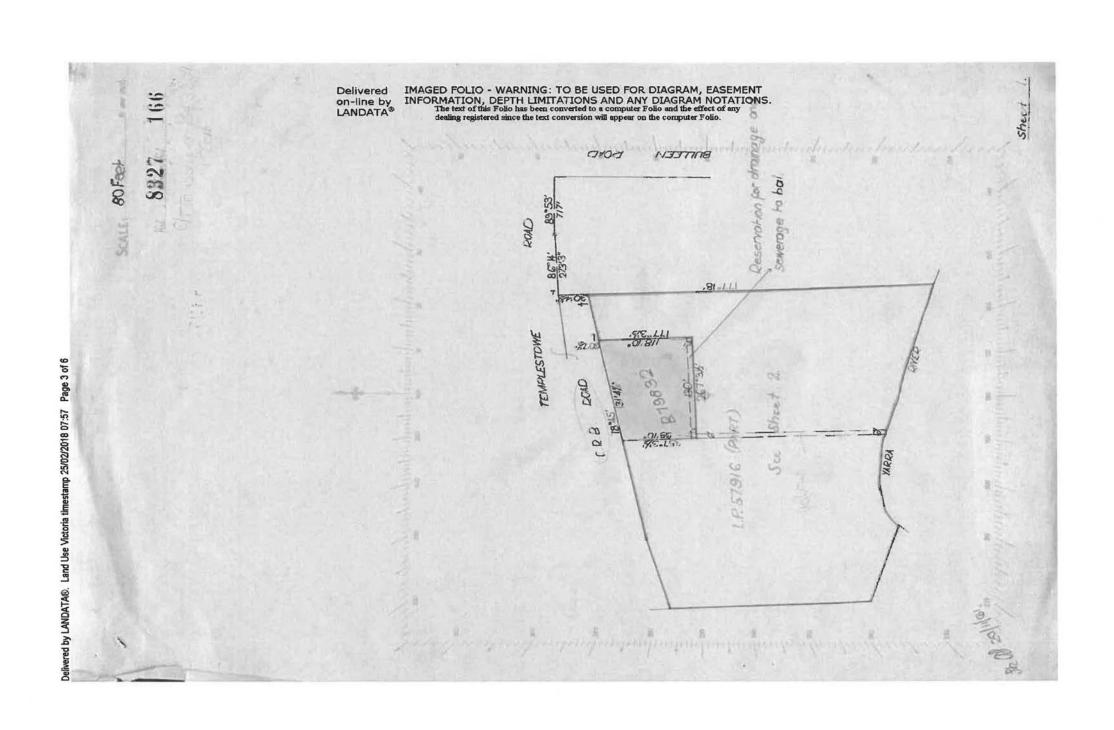

## VICTORIA ficate of

UNDER THE "TRANSFER OF LAND ACT"

THE SHELL COMPANY OF AUSTRALIA LIMITED of "Shell Corner" corner of - - -William and Bourke Streets Melbourne is now the proprietor of an estate in fee simple subject to the encumbrances notified hereunder in ALL THAT -piece of land delineated and coloured red and blue on the map in the margin being part of Unwin's Crown Special Survey Parish of Bulleen Together --with a right to use the land coloured yellow on the said map for drainage and sewerage purposes -

DATED the 14th day of October 1960.

8327

Assistant Registrar of Titles ENCUMBRANCES REFERRED TO.

As to the land coloured blue-DRAINAGE AND SEWERAGE - - - -EASEMENTS reserved by Transfer B79832 - - - - - -

As to the whole of the land -

THE COVENANT contained in - - Transfer E672273 - - - - -Registered 18th January 1973-

TED OF OF

Delivered on-line by LANDATA®

MEASUREMENTS ARE IN FEET AND INCHES

Derived from Vol. 8327 Fol. 106