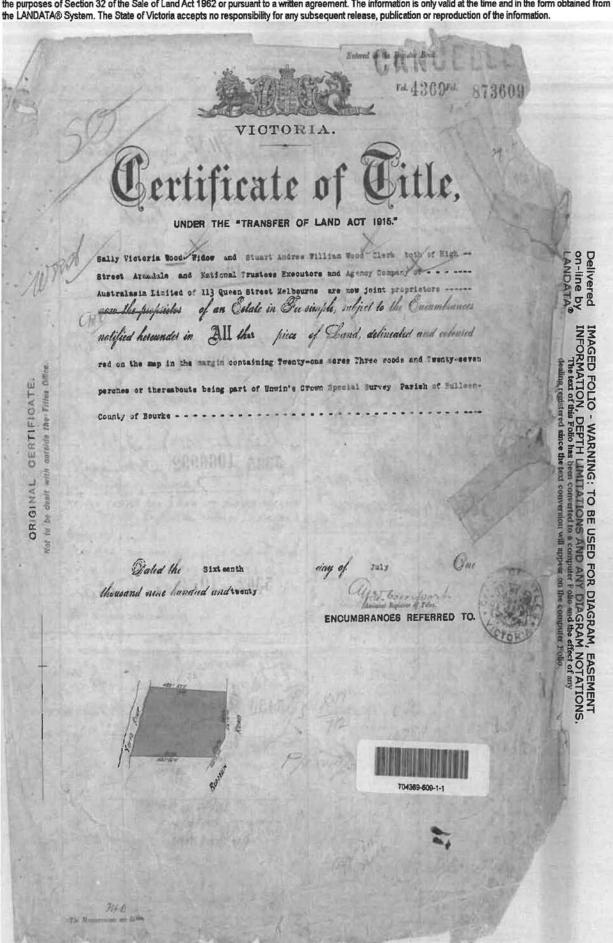

# Certificate of Citle

UNDER THE "TRANSFER OF LAND ACT"

STREET

ROAD

BULLEEN

DATED the 6th day of July 1966.

Assistant Contrar of Titles

THIS IS A SUPERASIDENT FOLIO OF THE TOTAL OF

Delivered on-line by LANDATA®

Both text

ENCUMBRANCES REFERRED TO

ANY EASEMENTS affecting the same .

BANKSIA

197012

R BL 27957/2

2 27957/2

A Drainage and Sewerage Easement appurtenant to the within land has been created by Instrument K792395 Registered 8th March 1984

MEASUREMENTS ARE IN test and inches

Derived from Vol.8636 Fol.208 C531612.

#### LAND DESCRIPTION

----------------

Lot 1 on Title Plan 818236W (formerly known as part of Lot 1 on Plan of Subdivision 068123).

PARENT TITLE Volume 08636 Folio 208

Created by instrument C531612 06/07/1966