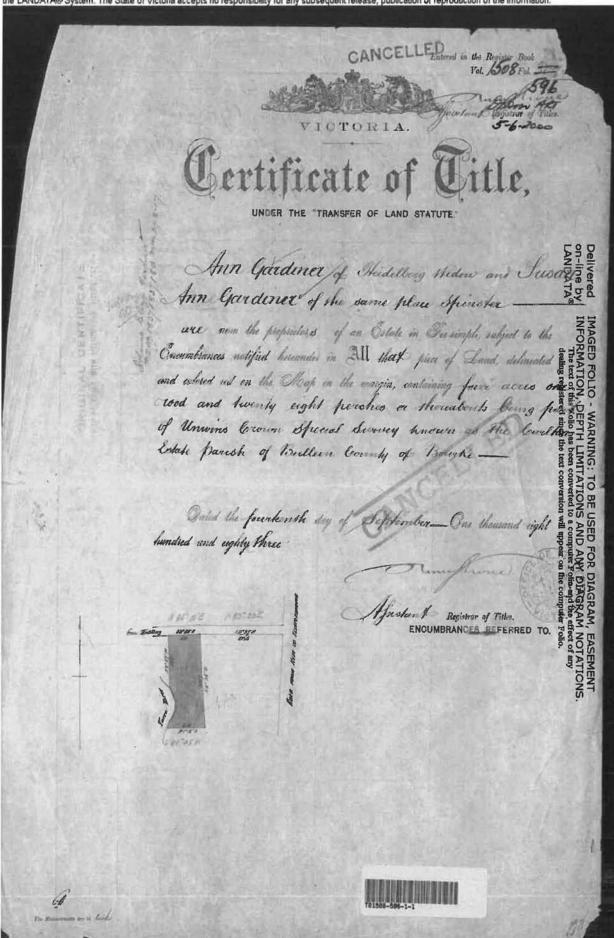

# Certificate of Title,

UNDER THE "TRANSFER OF LAND ACT 1915."

James John Cardiner of Templestone Road Ivanhoe Retired Farmer is ---now the properiods of an Estate in Tee-simple subject to the Encumbrances
notified herounder in Mit the piece of Land delineated and coloured of Ninction Word encicle
red on the map in the mirgin containing Four acres one rood and Teenty-eight, perches
or thereabouts being part of Unwin's Grown Special Survey Parish of Balleen County
of Bourks -----

Dated the

Trantwath 4nd

day of

October - One coson,

IMAGED FOLIO - WARNING: TO BE USED FOR DIAGRAM, EASEMENT INFORMATION, DEPTH LIMITATIONS AND ANY DIAGRAM NOTATIONS.

The text of this Folio has been converted to a computer Solio, which expect of any debing registered since the text conversion will appear on the Computer Solio.

thousand nine hundred and wenty-eight.

Assistant Registrer of Tales.
ENCUMBRANCES REFERRED TO.

HOWN AS A KARU (\*\*\*) OR BERNOLD OF THE WITHIN LAND IS NOT THE WATHIN ON IN PROPERTY.

Not to be dealt with outside the Titles Office.

ORIGINAL CERTIFICATE.

The Measurements are Interview, rocks works

Vol. 2885 Fol. 576936. Transfer. 1388037. 4061. 812168.

Application

| Red | Itt | No | .39920 | 14. |
|-----|-----|----|--------|-----|
|     |     |    |        |     |

JAMES JOHN GARRINGE died on S8th April --1941. Probate of his will has been granted to BOY KRAMETH STEVENSON of High Street Kangaroo Flat Bendigo Solicitor.

DATED 11 December 1941.

Meuram

Assistant Registrer of Titles.