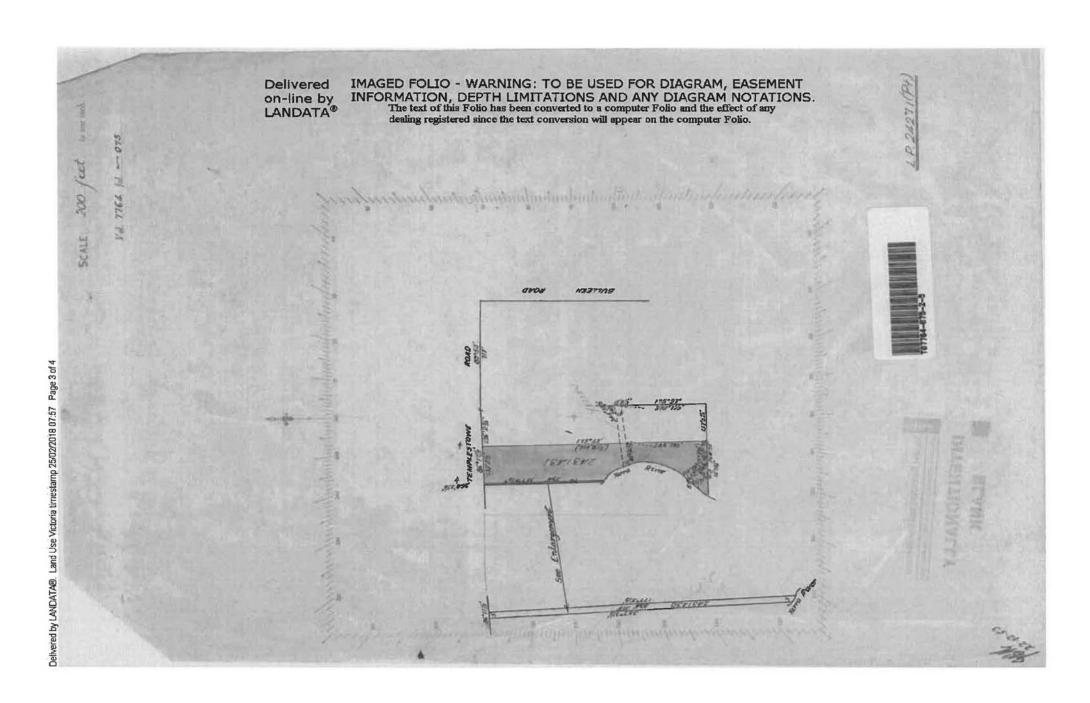

# Certificate of Citle

UNDER THE "TRANSFER OF LAND ACT"

STREET

ROAD

BULLEEN

DATED the 6th day of July 1966.

Assistant Contrar of Titles

THIS IS A SUPERASIDENT FOLIO OF THE TOTAL OF

Delivered on-line by LANDATA®

Both text

ENCUMBRANCES REFERRED TO

ANY EASEMENTS affecting the same .

BANKSIA

197012

R BL 27957/2

2 27957/2

A Drainage and Sewerage Easement appurtenant to the within land has been created by Instrument K792395 Registered 8th March 1984

MEASUREMENTS ARE IN test and inches

Derived from Vol.8636 Fol.208 C531612.