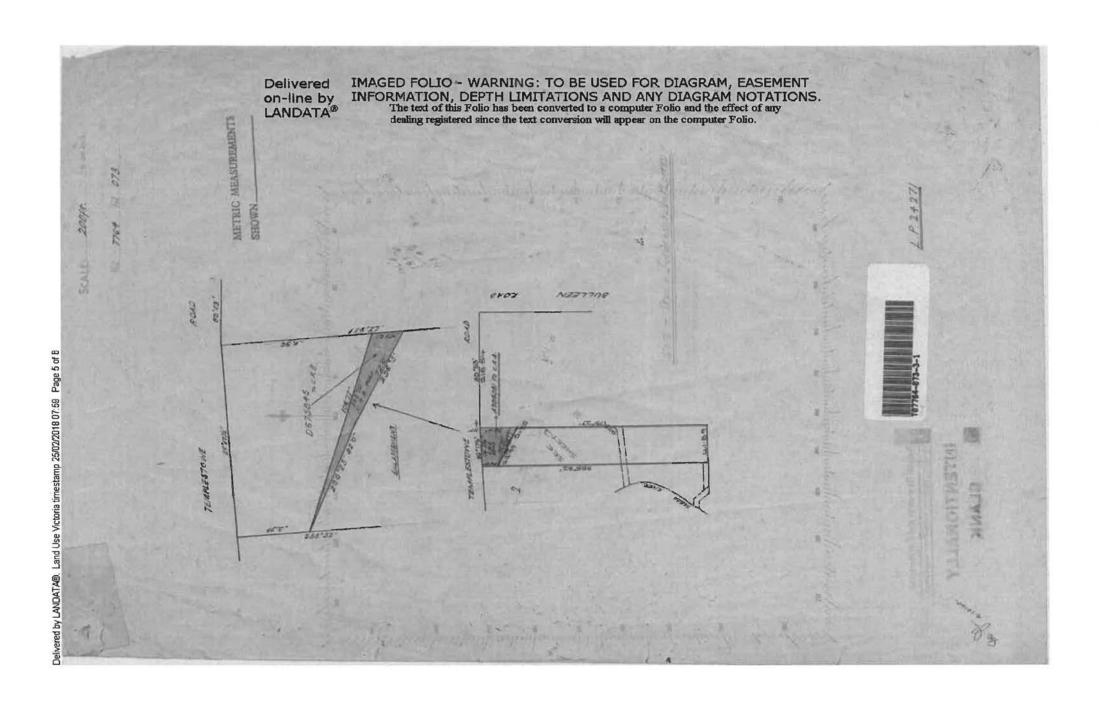

Delivered on-line by LANDATA®

Both text

ENCUMBRANCES REFERRED TO

ANY EASEMENTS affecting the same .

BANKSIA

197012

R BL 27957/2

2 27957/2

A Drainage and Sewerage Easement appurtenant to the within land has been created by Instrument K792395 Registered 8th March 1984

MEASUREMENTS ARE IN test and inches

Derived from Vol.8636 Fol.208 C531612.

Delivered by LANDATA®. Land Use Victoria timestamp 23/02/2018 10.04 Page 1 of 1

State of Victoria. This publication is copyright. No part may be reproduced by any process except in accordance with the provisions of the Copyright Act and for the purposes of Section 32 of the Sale of Land Act 1962 or pursuant to a written agreement. The information is only valid at the time and in the form obtained from the LANDATA® System. The State of Victoria accepts no responsibility for any subsequent release, publication or reproduction of the information.