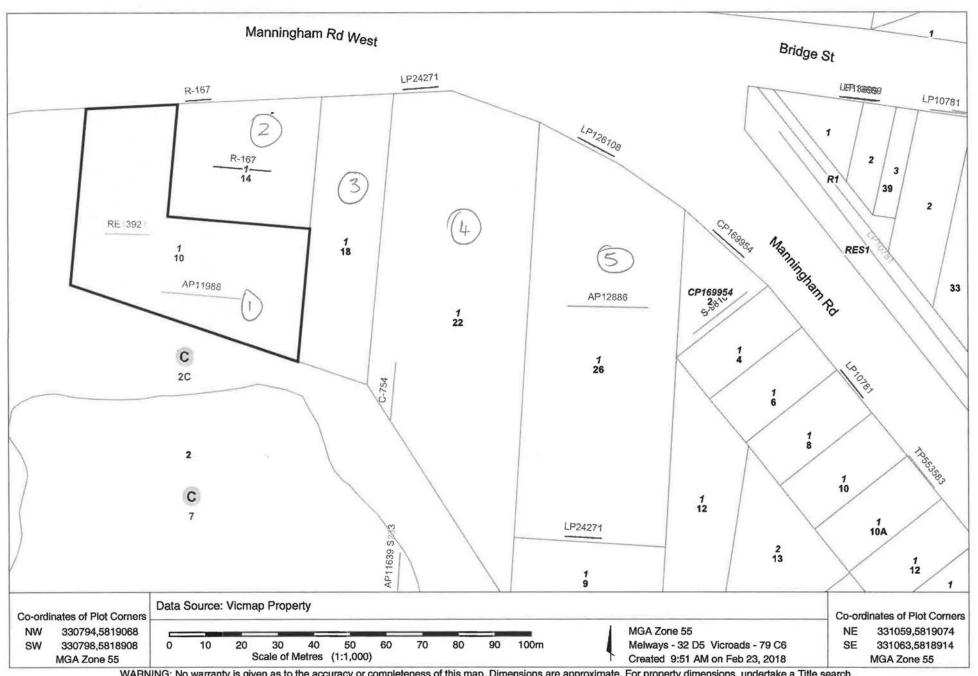

#### LAND DESCRIPTION

----------------

Lot 1 on Title Plan 818236W (formerly known as part of Lot 1 on Plan of Subdivision 068123).

PARENT TITLE Volume 08636 Folio 208

Created by instrument C531612 06/07/1966

DIAGRAM LOCATION

-----

SEE DIAGRAM ON IMAGED FOLIO VOLUME 8636 FOLIO 211 FOR FURTHER DETAILS AND BOUNDARIES

Delivered from the LANDATA® System by InfoTrack Pty Ltd.

The information supplied by Feigl & Newell Pty. Ltd. has been obtained from InfoTrack Pty Limited by agreement between them. The information supplied has been obtained by InfoTrack Pty Limited who is licensed by the State to provide this information.