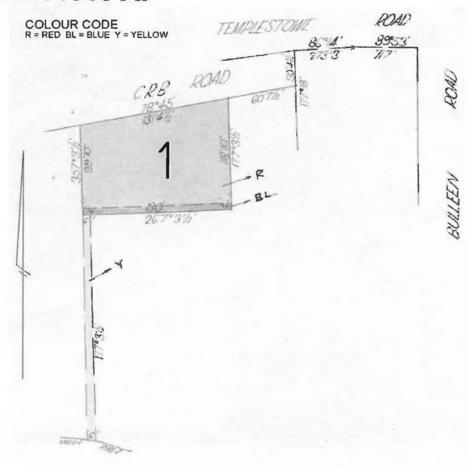

#### LAND DESCRIPTION

----------------

Lot 1 on Title Plan 818236W (formerly known as part of Lot 1 on Plan of Subdivision 068123).

PARENT TITLE Volume 08636 Folio 208

Created by instrument C531612 06/07/1966

DIAGRAM LOCATION

-----

SEE DIAGRAM ON IMAGED FOLIO VOLUME 8636 FOLIO 211 FOR FURTHER DETAILS AND BOUNDARIES

Delivered from the LANDATA® System by InfoTrack Pty Ltd.

The information supplied by Feigl & Newell Pty. Ltd. has been obtained from InfoTrack Pty Limited by agreement between them. The information supplied has been obtained by InfoTrack Pty Limited who is licensed by the State to provide this information.

# Certificate of Citle

UNDER THE "TRANSFER OF LAND ACT"

STREET

ROAD

BULLEEN

DATED the 6th day of July 1966.

Assistant Contrar of Titles

THIS IS A SUPERASIDENT FOLIO OF THE TOTAL OF

Delivered on-line by LANDATA®

Both text

ENCUMBRANCES REFERRED TO

ANY EASEMENTS affecting the same .

BANKSIA

197012

R BL 27957/2

2 27957/2

A Drainage and Sewerage Easement appurtenant to the within land has been created by Instrument K792395 Registered 8th March 1984

MEASUREMENTS ARE IN test and inches

Derived from Vol.8636 Fol.208 C531612.