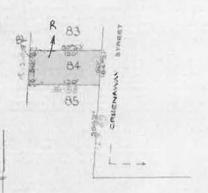

## VICTORIA ficate of

UNDER THE "TRANSFER OF LAND ACT"

THE SHELL COMPANY OF AUSTRALIA LIMITED of "Shell Corner" corner of - - -William and Bourke Streets Melbourne is now the proprietor of an estate in fee simple subject to the encumbrances notified hereunder in ALL THAT -piece of land delineated and coloured red and blue on the map in the margin being part of Unwin's Crown Special Survey Parish of Bulleen Together --with a right to use the land coloured yellow on the said map for drainage and sewerage purposes -

DATED the 14th day of October 1960.

8327

Assistant Registrar of Titles ENCUMBRANCES REFERRED TO.

As to the land coloured blue-DRAINAGE AND SEWERAGE - - - -EASEMENTS reserved by Transfer B79832 - - - - - -

As to the whole of the land -

THE COVENANT contained in - - Transfer E672273 - - - - -Registered 18th January 1973-

TED OF OF

Delivered on-line by LANDATA®

MEASUREMENTS ARE IN FEET AND INCHES

Derived from Vol. 8327 Fol. 106

VOL.

FOL

INSTRUMENT

APPLICATION :

CHELTENHAM PROPERTY HOLDINGS PROPRIETARY
LIMITED of 56% Highett Road Highett is
now the proprietor
Registered 18th January 1973

No.E672278

MORTGAGE TO COMPONYEAD BANK OF AGETTR