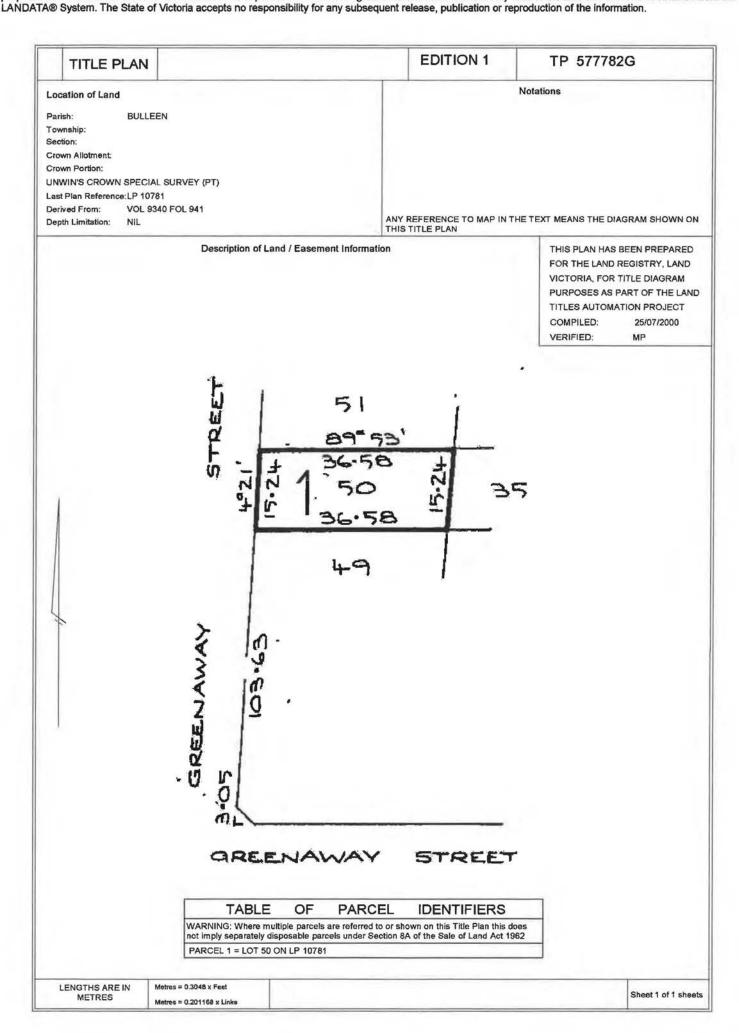

TITLE PLAN

Location of Lend

Notations

Notations

Parish: BULLEEN
Township:
Section:
Crown Allotment
Crown Portion:

UNWIN'S CROWN SPECIAL SURVEY (PT)

Last Plan Reference:

Derived From: VOL 8327 FOL 168

Depth Limitation: NIL

ANY REFERENCE TO MAP IN THE TEXT MEANS THE DIAGRAM SHOWN ON

#### Description of Land / Easement Information

ALL THAT --

THIS PLAN HAS BEEN PREPARED
FOR THE LAND REGISTRY, LAND
VICTORIA, FOR TITLE DIAGRAM
PURPOSES AS PART OF THE LAND
TITLES AUTOMATION PROJECT
COMPILED: 24/03/2000

VERIFIED:

C.L.

ENCUMBRANCES REFERRED TO.

As to the land coloured blue-DRAINAGE AND SEWERAGE - - EASEMENTS reserved by Transfer

TABLE OF PARCEL IDENTIFIERS

WARNING: Where multiple parcels are referred to or shown on this Title Plan this does not imply separately disposable parcels under Section 8A of the Sale of Land Act 1962

PARCEL 1 = UNWIN'S CROWN SPECIAL SURVEY (PT)

LENGTHS ARE IN FEET & INCHES Metres = 0,3046 x Feet Metres = 0,201168 x Links

Sheet 1 of 1 sheets

Historical Search

Copyright State of Victoria. This publication is copyright. No part may be reproduced by any process except in accordance with the provisions of the Copyright Act 1968 (Cth) and for the purposes of Section 32 of the Sale of Land Act 1962 (Vic) or pursuant to a written agreement. The information is only valid at the time and in the form obtained from the LANDATA REGD TM System. The State of Victoria accepts no responsibility for any subsequent release, publication or reproduction of the information.