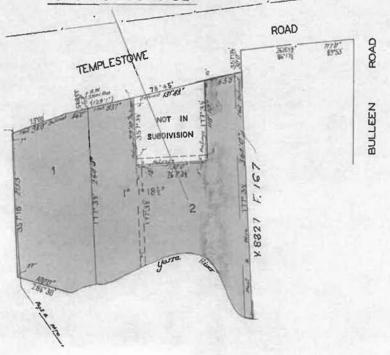

# ficate of

UNDER THE "TRANSFER OF LAND ACT"

GARDEN PRESERVES PROPRIETARY LIMITED of Banksia Street Heidelberg is -now the proprietor of an estate in fee simple subject to the encumbrances notified hereunder in ALL THAT piece of land delineated and coloured red on the map in the margin containing Two acres Two roods and Eighteen perches and Seven tenths of a perch or thereabouts being part of Unwin's Crown -Special Survey Parish of Bulleen - -

DATED the 24th day of August 1960.

VICTOR

TO BE USED FOR DIAGRAM, EASEMENT TATIONS AND ANY DIAGRAM NOTATIONS averaged to a computer Folio and the effect of any payments on will appear on the computer Folio. Assistant Registrar of Titles ENCUMBRANCES REFERRED TO.

ROAD TEMPLESTONE 8014 111 CRB PIVED

> Derived from Vol.8168 Fol.277 B43301

24

8327

MEASUREMENTS ARE IN LINKS

TRANSFER AS TO PART and CHEATRON OF

EASEMENT No. 7379832 registered 140th 1960

CANCELLED AS TO PART See Vol. 8327 Fol. 168