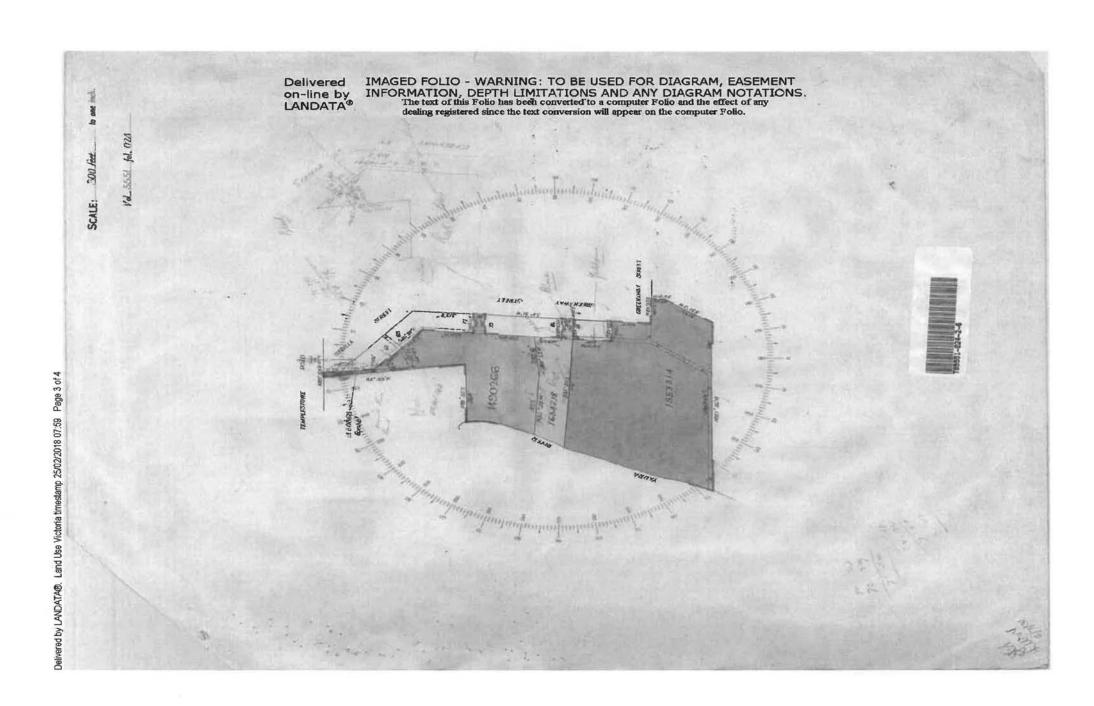

DIAGRAM LOCATION

-----

SEE DIAGRAM ON IMAGED FOLIO VOLUME 8636 FOLIO 211 FOR FURTHER DETAILS AND BOUNDARIES

Delivered from the LANDATA® System by InfoTrack Pty Ltd.

The information supplied by Feigl & Newell Pty. Ltd. has been obtained from InfoTrack Pty Limited by agreement between them. The information supplied has been obtained by InfoTrack Pty Limited who is licensed by the State to provide this information.

Delivered on-line by LANDATA®

Both text

ENCUMBRANCES REFERRED TO

ANY EASEMENTS affecting the same .

BANKSIA

197012

R BL 27957/2

2 27957/2

A Drainage and Sewerage Easement appurtenant to the within land has been created by Instrument K792395 Registered 8th March 1984

MEASUREMENTS ARE IN test and inches

Derived from Vol.8636 Fol.208 C531612.