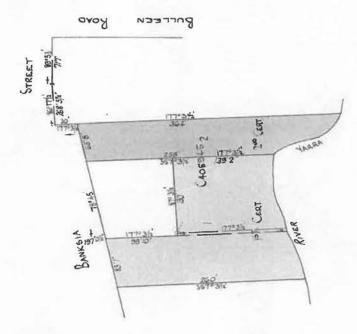

# Certificate of Citle

UNDER THE "TRANSFER OF LAND ACT"

STREET

ROAD

BULLEEN

DATED the 6th day of July 1966.

Assistant Contrar of Titles

THIS IS A SUPERASIDENT FOLIO OF THE TOTAL OF

Delivered on-line by LANDATA®

Both text

ENCUMBRANCES REFERRED TO

ANY EASEMENTS affecting the same .

BANKSIA

197012

R BL 27957/2

2 27957/2

A Drainage and Sewerage Easement appurtenant to the within land has been created by Instrument K792395 Registered 8th March 1984

MEASUREMENTS ARE IN test and inches

Derived from Vol.8636 Fol.208 C531612.