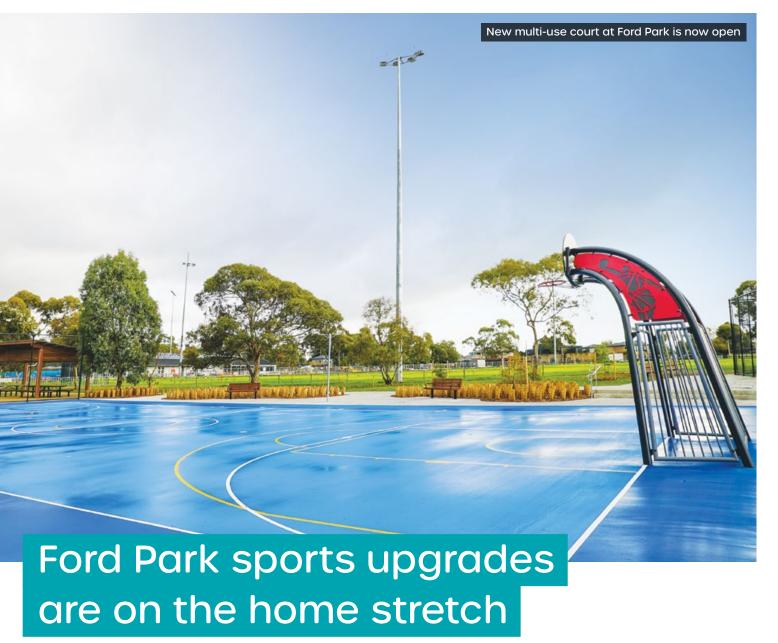

The multi-use court is now open and finishing touches are being put on the new pavilion and surrounding areas.

Work crews continue to make good progress on site and are on track for completion in September.

Climbing equipment next to the playground and the exercise station next to the cricket practice nets are now finished, and the pedestrian path along Oriel Rd and Banksia St has also reopened making it safer and easier for locals to complete a circuit of Ford Park.