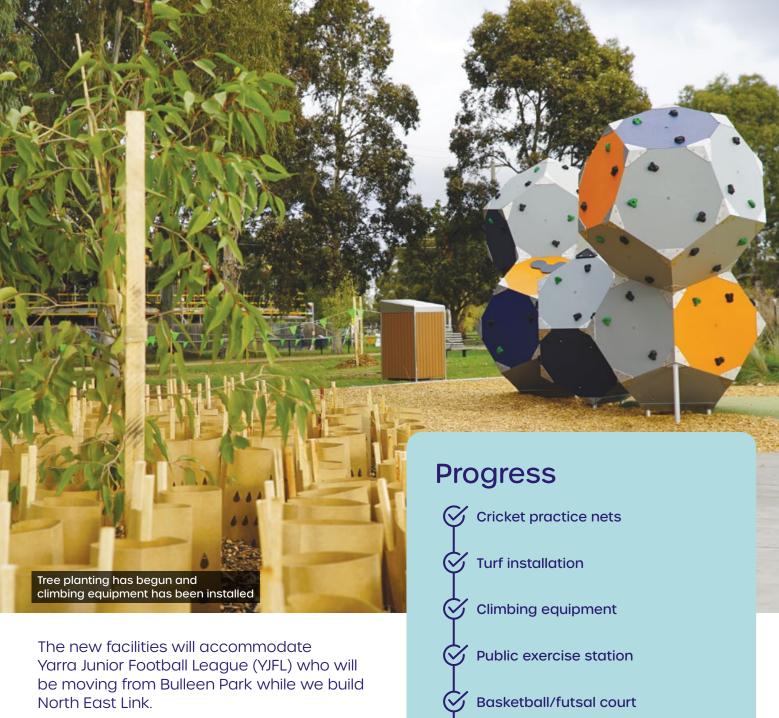

Climbing equipment next to the playground and the exercise station next to the cricket practice nets are now finished, and the pedestrian path along Oriel Rd and Banksia St has also reopened making it safer and easier for locals to complete a circuit of Ford Park.

Works on the new pavilion are progressing well with the roof and solar panels now installed, and work on the internal fittings well underway.

Tree planting has begun with the first of more than 100 trees already in the ground. Landscaping activities have also continued as turf, grasses and other vegetation are planted around the park. The final stages will include asphalting of the new car park, and the removal of the portable changerooms, public toilet facilities, and the temporary fencing that surrounds them.

Training on the upgraded southern oval will start over the summer months before matches are played during the 2022 winter season.

The sports upgrades will also benefit the community and existing users, Ivanhoe Junior Football Club and Bellfield Cricket Club.