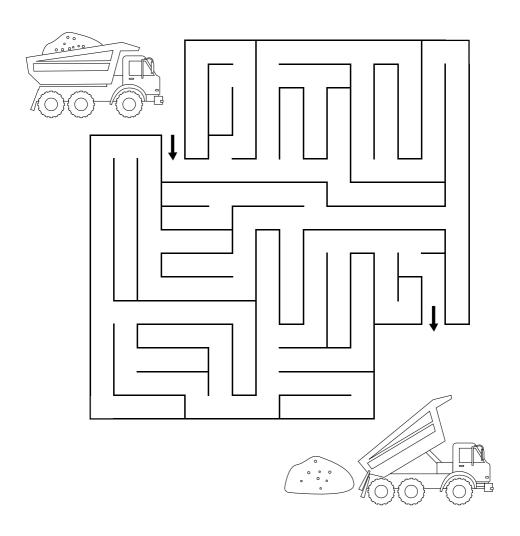

gonal.

Webb Street Station
Narre Warren Construction
Level Crossing Machine
Safety Bus
Truck Train
Rail Bridge Connection
Traffic Community



# Spot 10 differences

#### Did you know



A new 50 metre steel bridge section will help the train cross over Narre Warren-Cranbourne Road. That's the length of about 42 adult emus!







### Colour me in and learn!

#### Did you know



There are lots of different kinds of construction vehicles, and each one has its own job! Here are a few you can find on level crossing removal sites.









Excavator







Bulldozer

### Colour me in and match!

How to play

Colour this page in and then draw a line to match food items from Narre Warren Village.

Samosa

Fish and Chips

Kebab



Banh Mi

Pizza









## Help the truck through the **maze**



### **Solutions**

Page 1



Page 2



Page 3



Page 5





















contact@levelcrossings.vic.gov.au 1800 105 105

Level Crossing Removal Project GPO Box 2392, Melbourne VIC 3001











If you need assistance because of a hearing or speech impairment, please visit relayservice.gov.au

Please contact us if you would like this

information in an accessible format.

**Translation service –** For languages other

than English, please call 9209 0147.