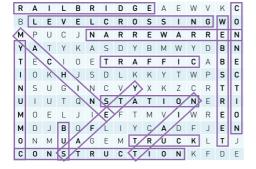

## Find the **15 words** in this puzzle

| R | Α | I | L | В | R | I | D | G | Ε | Α | Ε | W | ٧ | K | С |
|---|---|---|---|---|---|---|---|---|---|---|---|---|---|---|---|
| В | L | Ε | ٧ | Ε | L | С | R | 0 | S | S | 1 | Ν | G | W | 0 |
| М | Р | U | С | J | Ν | Α | R | R | Ε | W | Α | R | R | Ε | Ν |
| Υ | Α | Т | Υ | K | Α | S | D | Υ | В | М | W | Υ | D | В | Ν |
| Т | Ε | С | ı | 0 | Е | Т | R | Α | F | F | ı | С | Α | В | Е |
| I | 0 | K | Н | J | S | D | L | K | K | Υ | Т | W | Р | S | С |
| Ν | S | U | G | ı | Ν | С | ٧ | Υ | Χ | K | Z | С | R | Т | Т |
| U | ı | U | Т | Q | Ν | S | Т | Α | Т | ı | 0 | Ν | Ε | R | I |
| М | 0 | Ε | L | J | ı | Ε | F | Т | М | ٧ | 1 | W | R | Ε | 0 |
| М | D | J | В | 0 | F | L | I | Υ | С | Α | D | F | J | Ε | Ν |
| 0 | Ν | М | U | Α | G | Ε | М | Т | R | U | С | K | L | Т | J |
| С | 0 | Ν | S | Т | R | U | С | Т | 1 | 0 | Ν | K | F | D | Ε |

### Words can be across, down or diagonal.

Webb Street Station
Narre Warren Construction
Level Crossing Machine
Safety Bus
Truck Train
Rail Bridge Connection
Traffic Community