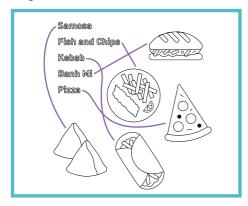

### Colour me in and match!

How to play

Colour this page in and then draw a line to match food items from Narre Warren Village.

Samosa

Fish and Chips

Kebab

Banh Mi

Pizza