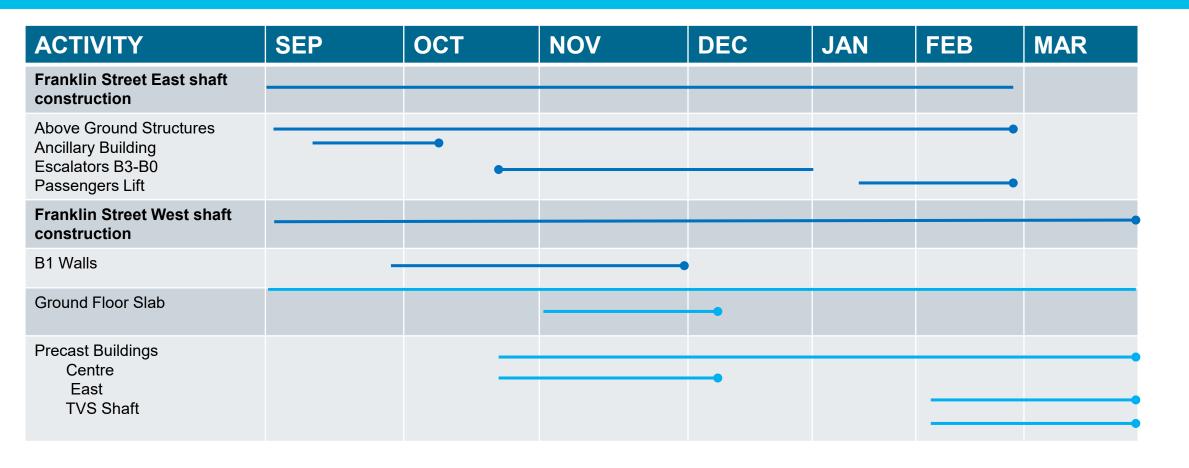

# Station entrance and aboveground

Beam delivery & installation, column construction, precast panel installation:

- All 12 columns have been poured
- 3 of 6 portal beams delivered and installed
- Next 3 portal beams delivered in September
- Beams will be filled in ready for planks which will be installed over the beams
- Scrubber and shed demobilised
- Construction of lift walls and above ground structure can commence.

# Melbourne Central escalator installation

At future underground passenger connection between Melbourne Central Station and State Library Station:

- Escalator 1 of 2 has been installed. Fit out continuing
- Hoarding for escalator 1 has been relocated with Melbourne Central escalator back in operation
- Escalator 2 slab demolition complete
- Escalator 2 installation will commence in October.