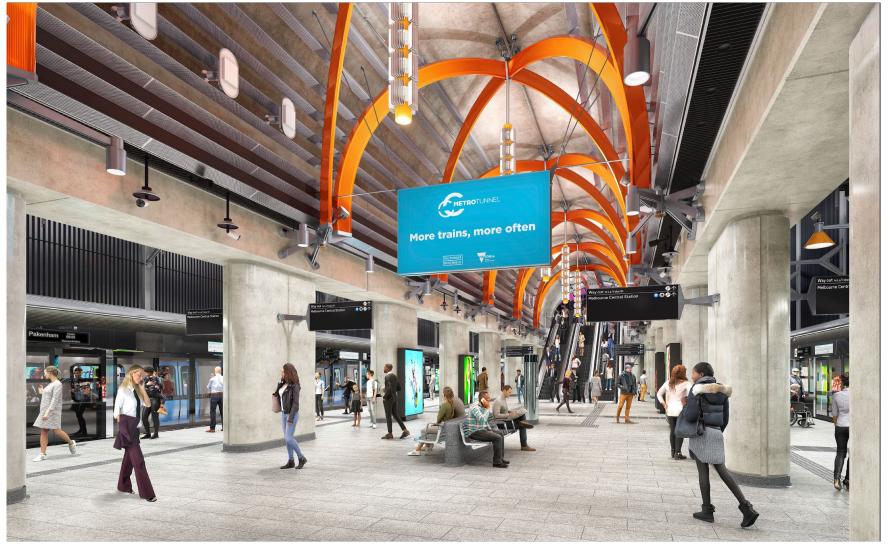

# Station entrance and aboveground

Beam delivery & installation, column construction, precast panel installation:

- All 12 columns have been poured
- 3 of 6 portal beams delivered and installed
- Next 3 portal beams delivered in September
- Beams will be filled in ready for planks which will be installed over the beams
- Scrubber and shed demobilised
- Construction of lift walls and above ground structure can commence.