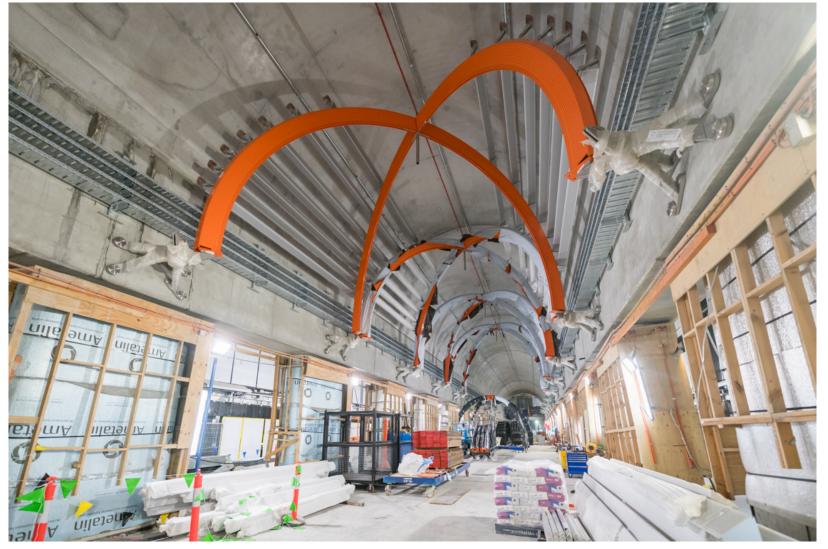

# Station entrance and aboveground

Beam delivery & installation, column construction, precast panel installation:

- All 12 columns have been poured
- 3 of 6 portal beams delivered and installed
- Next 3 portal beams delivered in September
- Beams will be filled in ready for planks which will be installed over the beams
- Scrubber and shed demobilised
- Construction of lift walls and above ground structure can commence.