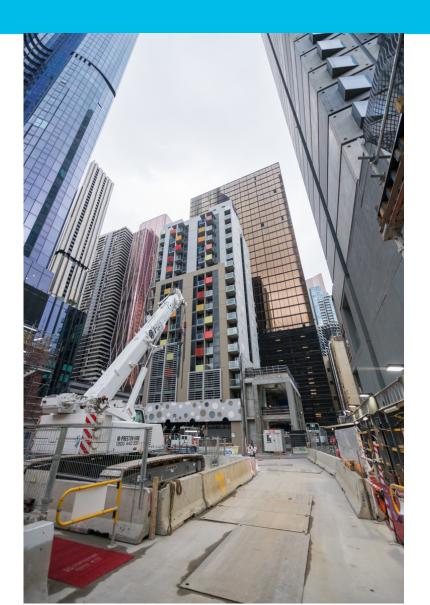

# Station entrance and aboveground

Beam delivery & installation, column construction, precast panel installation:

- All 12 columns have been poured
- 3 of 6 portal beams delivered and installed
- Next 3 portal beams delivered in September
- Beams will be filled in ready for planks which will be installed over the beams
- Scrubber and shed demobilised
- Construction of lift walls and above ground structure can commence.