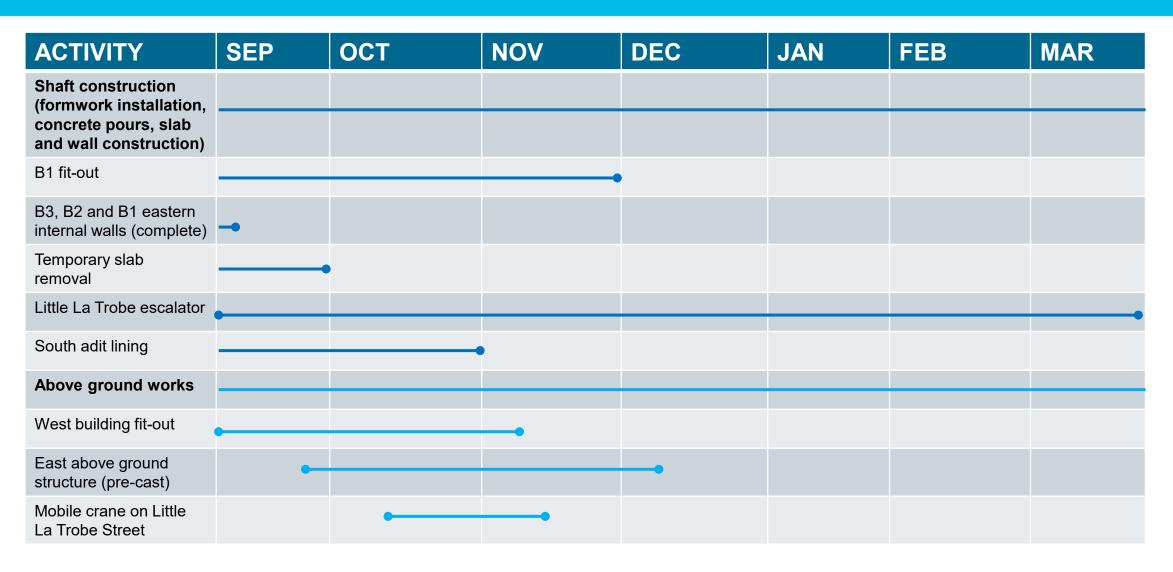

# La Trobe Street site

| ACTIVITY                                                                                        | SEP | ОСТ | NOV | DEC | JAN | FEB | MAR |
|-------------------------------------------------------------------------------------------------|-----|-----|-----|-----|-----|-----|-----|
| Shaft construction<br>(formwork installation,<br>concrete pours, slab<br>and wall construction) |     |     |     |     |     |     |     |
|                                                                                                 |     |     |     |     |     |     |     |
| Blockwork                                                                                       |     |     |     |     |     |     |     |
|                                                                                                 |     |     |     |     |     |     |     |
| Fit-out                                                                                         |     |     |     |     |     |     |     |
|                                                                                                 |     |     |     |     |     |     |     |
| Mechanical, electrical and plant installation                                                   |     |     |     |     |     |     |     |
|                                                                                                 |     |     |     |     |     |     |     |