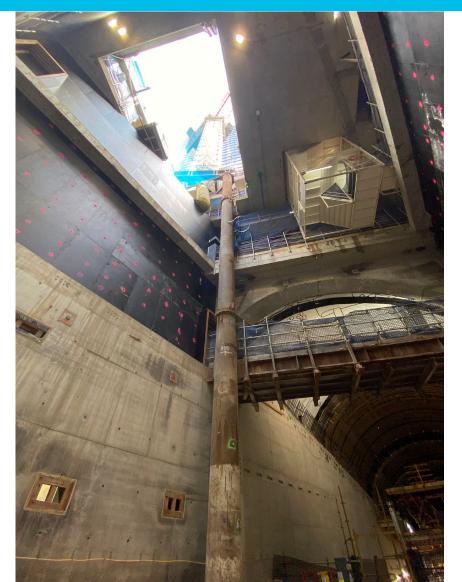

# Melbourne Central escalator installation

At future underground passenger connection between Melbourne Central Station and State Library Station:

- Escalator 1 of 2 has been installed. Fit out continuing
- Hoarding for escalator 1 has been relocated with Melbourne Central escalator back in operation
- Escalator 2 slab demolition complete
- Escalator 2 installation will commence in October.