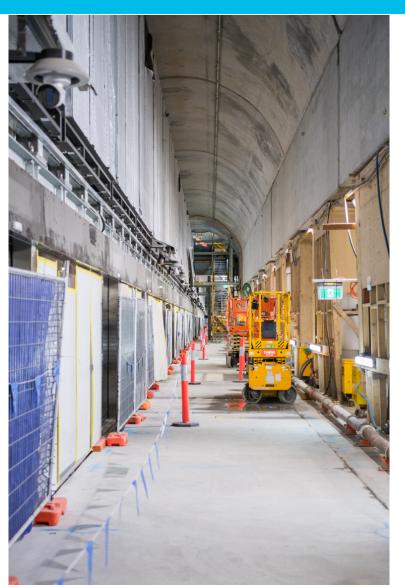

on will commence in October.

La Trobe Street site



### La Trobe Street eastbound closure

- La Trobe Street eastbound traffic and bike lane closure required between Elizabeth and Swanston streets
- Commencing 10pm Monday 4 Sep 2023 for up to 12 months
- Closure is required to facilitate surface structure and main Station entrance, full Station fit-out, emergency access and exits, and completion of the direct passenger connection to Melbourne Central Station
- Pedestrian and vehicle access will be maintained for local businesses and residents
- No impact to tram services.



La Trobe Street site





La Trobe Street site





#### **LA TROBE STREET** - HOARDING ELEVATIONS



CYP PROJECTS CO | DRAFT - V26

36

Little La Trobe Street site









#### Little La Trobe Street site













#### Franklin and A'Beckett Street sites





Franklin and A'Beckett Street sites





Franklin and A'Beckett Street sites





Franklin and A'Beckett Street sites





#### Franklin and A'Beckett Street sites









#### Franklin and A'Beckett Street sites



















# Questions