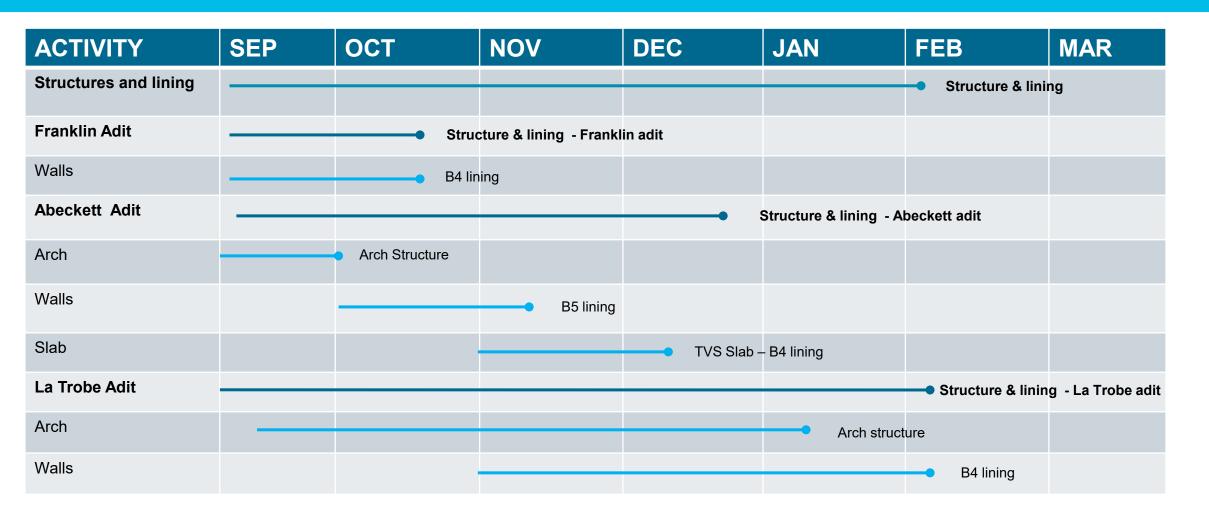

# State Library Station Update

La Trobe Street site

La Trobe Street site

# La Trobe Street site

| ACTIVITY                                                                                        | SEP | ОСТ | NOV | DEC | JAN | FEB | MAR |
|-------------------------------------------------------------------------------------------------|-----|-----|-----|-----|-----|-----|-----|
| Shaft construction<br>(formwork installation,<br>concrete pours, slab<br>and wall construction) |     |     |     |     |     |     |     |
|                                                                                                 |     |     |     |     |     |     |     |
| Blockwork                                                                                       |     |     |     |     |     |     |     |
|                                                                                                 |     |     |     |     |     |     |     |
| Fit-out                                                                                         |     |     |     |     |     |     |     |
|                                                                                                 |     |     |     |     |     |     |     |
| Mechanical, electrical and plant installation                                                   |     |     |     |     |     |     |     |
|                                                                                                 |     |     |     |     |     |     |     |