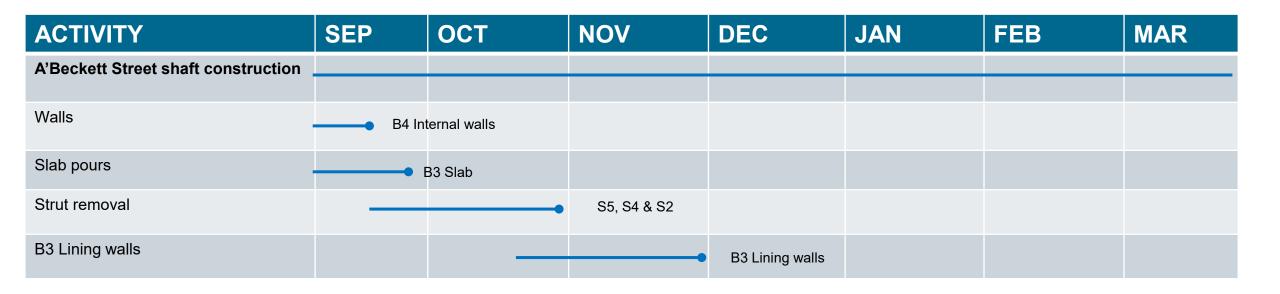

# La Trobe Street site

| ACTIVITY                                                                                        | SEP | ОСТ | NOV | DEC | JAN | FEB | MAR |
|-------------------------------------------------------------------------------------------------|-----|-----|-----|-----|-----|-----|-----|
| Shaft construction<br>(formwork installation,<br>concrete pours, slab<br>and wall construction) |     |     |     |     |     |     |     |
|                                                                                                 |     |     |     |     |     |     |     |
| Blockwork                                                                                       |     |     |     |     |     |     |     |
|                                                                                                 |     |     |     |     |     |     |     |
| Fit-out                                                                                         |     |     |     |     |     |     |     |
|                                                                                                 |     |     |     |     |     |     |     |
| Mechanical, electrical and plant installation                                                   |     |     |     |     |     |     |     |
|                                                                                                 |     |     |     |     |     |     |     |