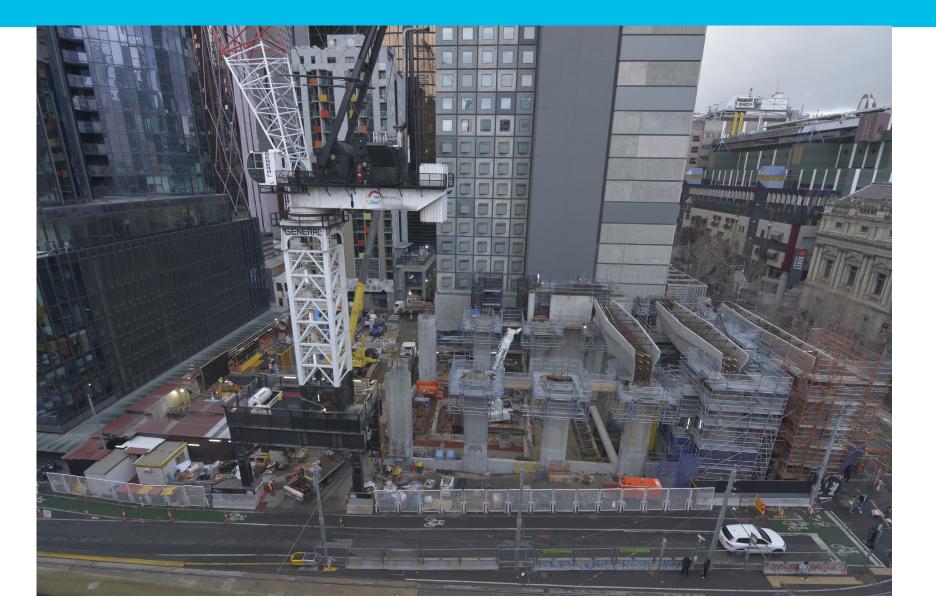

# Station entrance and aboveground

Beam delivery & installation, column construction, precast panel installation:

- All 12 columns have been poured
- 3 of 6 portal beams delivered and installed
- Next 3 portal beams delivered in September
- Beams will be filled in ready for planks which will be installed over the beams
- Scrubber and shed demobilised
- Construction of lift walls and above ground structure can commence.