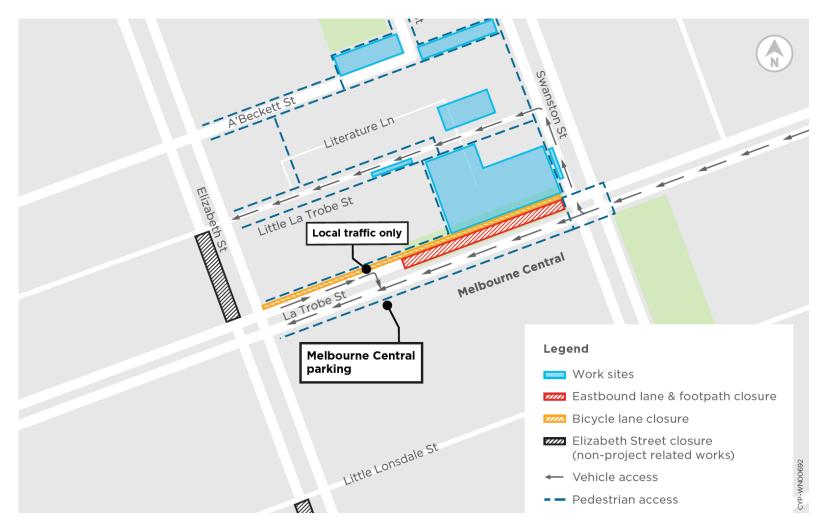

### La Trobe Street eastbound closure

- La Trobe Street eastbound traffic and bike lane closure required between Elizabeth and Swanston streets
- Commencing 10pm Monday 4 Sep 2023 for up to 12 months
- Closure is required to facilitate surface structure and main Station entrance, full Station fit-out, emergency access and exits, and completion of the direct passenger connection to Melbourne Central Station
- Pedestrian and vehicle access will be maintained for local businesses and residents
- No impact to tram services.