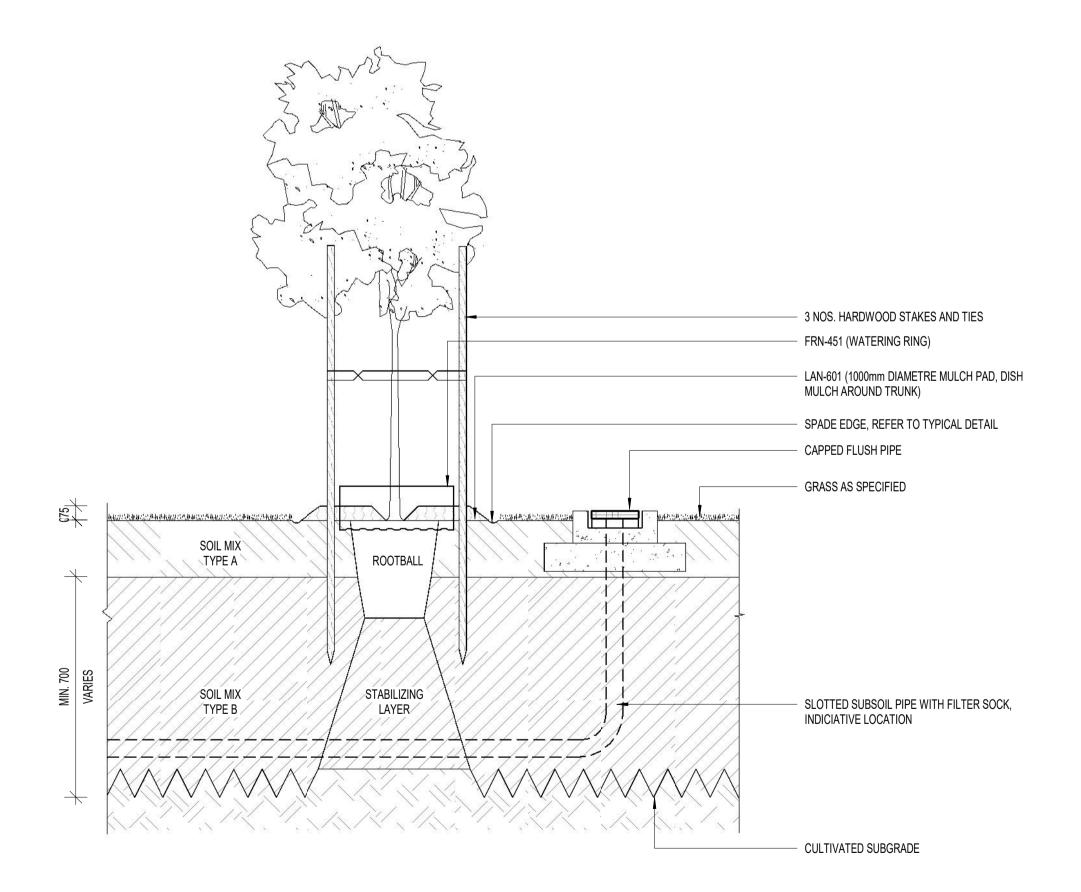

| Sections – Sheet 07         | TAS-CYP-DM-00-DRG-AUD-DOM-754206-DP |
|-----------------------------|-------------------------------------|
| Sections – Sheet 08         | TAS-CYP-DM-00-DRG-AUD-DOM-754207-DP |
| Sections – Sheet 09         | TAS-CYP-DM-00-DRG-AUD-DOM-754208-DP |
| Sections – Sheet 10         | TAS-CYP-DM-00-DRG-AUD-DOM-754209-DP |
| Tree Details – Sheet 01     | TAS-CYP-DM-00-DRG-AUD-DOM-756201-DP |
| Tree Details – Sheet 02     | TAS-CYP-DM-00-DRG-AUD-DOM-756202-DP |
| Tree Details – Sheet 03     | TAS-CYP-DM-00-DRG-AUD-DOM-756203-DP |
| Tree Details – Sheet 04     | TAS-CYP-DM-00-DRG-AUD-DOM-756204-DP |
| Planting Details – Sheet 01 | TAS-CYP-DM-00-DRG-AUD-DOM-756211-DP |
| Planting Details – Sheet 02 | TAS-CYP-DM-00-DRG-AUD-DOM-756212-DP |