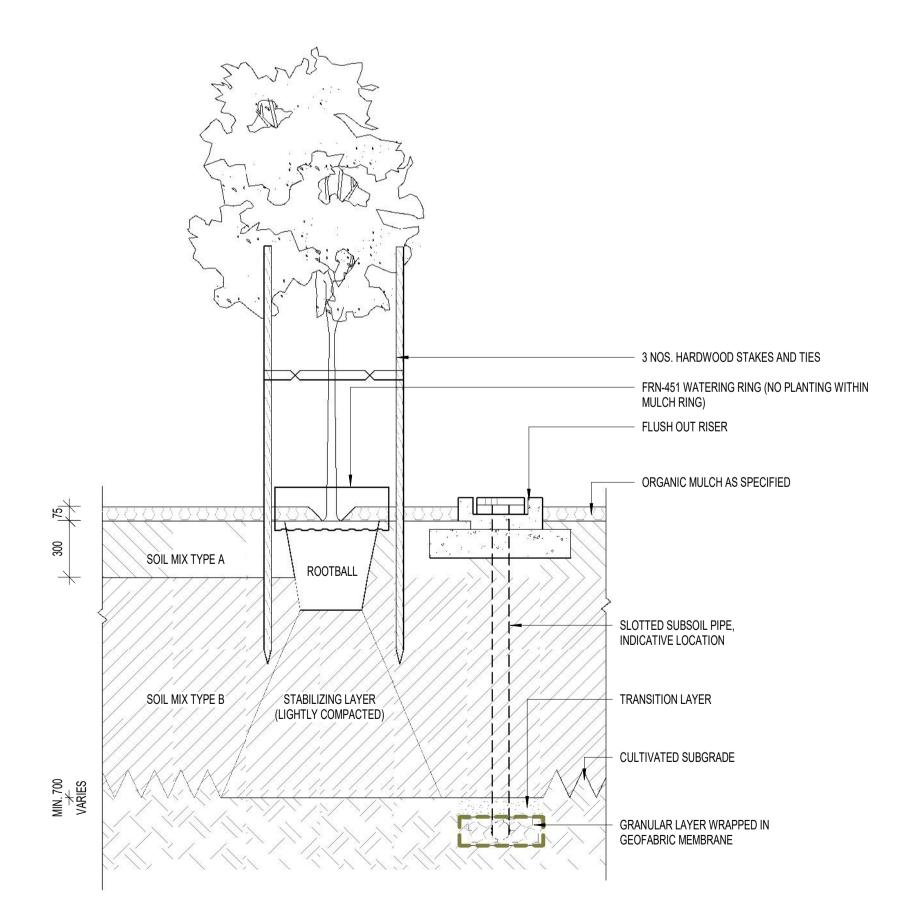

ION - ALBERT ROAD NOTHERN RETAINING WALL

2 SECTION - ALBERT ROAD RESERVE TERRACES - NORTH STAIRS



G.3 01/11/23 ISSUED FOR DEVELOPMENT PLAN

G.2 03/08/22 ISSUED FOR DEVELOPMENT PLAN

G.1 16/07/21 ISSUED FOR DEVELOPMENT PLAN

Revised By In Serv Rev. Date Description



This drawing is provided only for the information of the person or organisation to whom PTV provides it. It may not be provided to, or used by, any other person without PTV's prior written consent.

Designed Checked Ind. Rev. Approv.

Down Location

North.

ID#

North.

Drawing Number

NOT FOR CONSTRUCTION

Scale As indicated

Sheet Size A1





1 SECTION - CORNER OF PARK STREET AND ST KILDA ROAD 01



2 SECTION - CORNER OF PARK STREET AND ST. KILDA ROAD 02





1 LAN-501\_TREE IN SOFTSCAPE ON STRUCTURE - TYPE 02 - DETAIL



G.2 03/08/22 ISSUED FOR DEVELOPMENT PLAN

G.1 16/07/21 ISSUED FOR DEVELOPMENT PLAN

Revised By | In Serv | Rev. | Date | Description





2 LAN-501\_TREE IN SOFTSCAPE ON STRUCTURE TO INLET PIT - TYPE 02 - DETAIL











LAN-50\_TREE IN GRASS ON GRADE TO KERB INLET- DETAIL



G.2 03/08/22 ISSUED FOR DEVELOPMENT PLAN

G.1 | 16/07/21 | ISSUED FOR DEVELOPMENT PLAN

Revised By | In Serv | Rev. | Date | Description

LAN-501\_TREE IN GRASS ON GRADE - DETAIL



LAN-501\_TREE IN GRASS ON STRUCTURE TO KERB INLET - DETAIL





This drawing has been prepared by, or compiled from information provided by, persons other than PTV. To the maximum extent permissible by law, PTV takes no responsibility

for, and makes no representations in relation to, the completeness, accuracy or quality of any inform