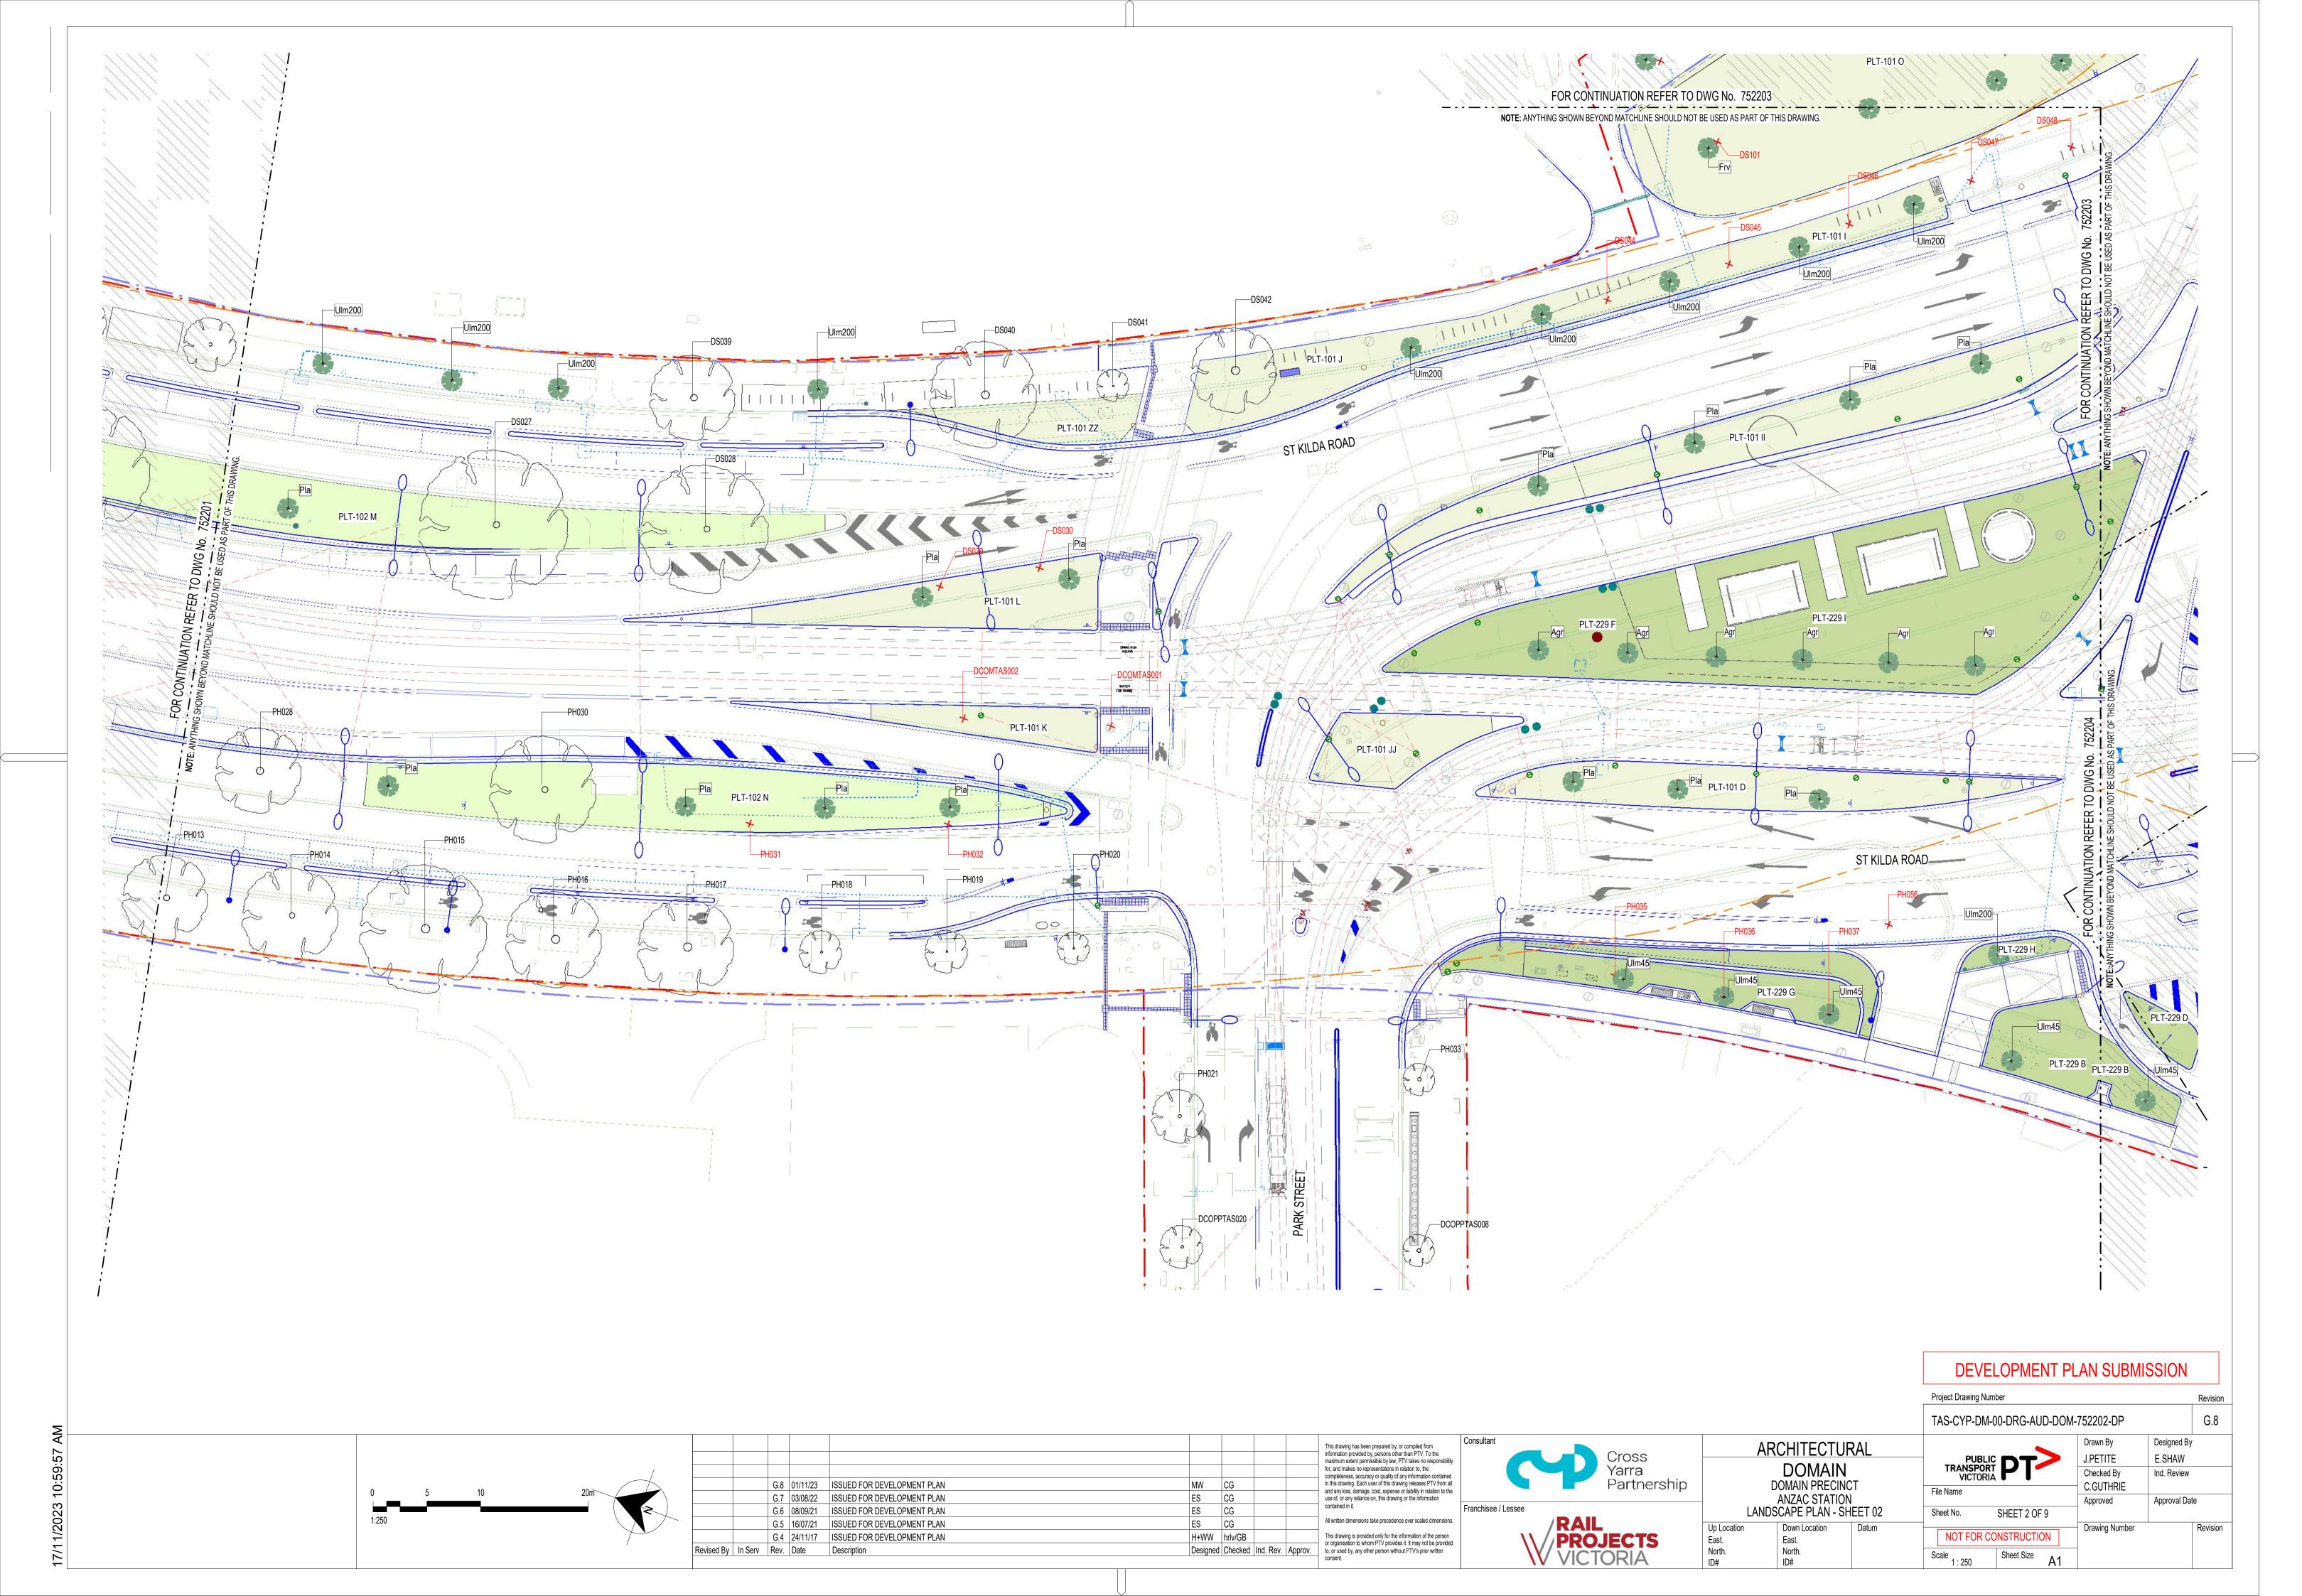

# APPENDIX C: DOMAIN PRECINCT LANDSCAPE PLANS AND ELEVATIONS

| Legend & Notes            | TAS-CYP-DM-00-DRG-AUD-DOM-750001-DP |
|---------------------------|-------------------------------------|
| Key Plan                  | TAS-CYP-DM-00-DRG-AUD-DOM-750002-DP |
| Planting Plan – Sheet 01  | TAS-CYP-DM-00-DRG-AUD-DOM-750011-DP |
| Planting Plan – Sheet 02  | TAS-CYP-DM-00-DRG-AUD-DOM-750012-DP |
| Site Master Plan          | TAS-CYP-DM-00-DRG-AUD-DOM-750200-DP |
| Landscape Plan - Sheet 01 | TAS-CYP-DM-00-DRG-AUD-DOM-752201-DP |
| Landscape Plan - Sheet 02 | TAS-CYP-DM-00-DRG-AUD-DOM-752202-DP |
| Landscape Plan - Sheet 03 | TAS-CYP-DM-00-DRG-AUD-DOM-752203-DP |
| Landscape Plan - Sheet 04 | TAS-CYP-DM-00-DRG-AUD-DOM-752204-DP |
| Landscape Plan - Sheet 05 | TAS-CYP-DM-00-DRG-AUD-DOM-752205-DP |
| Landscape Plan - Sheet 06 | TAS-CYP-DM-00-DRG-AUD-DOM-752206-DP |
| Landscape Plan - Sheet 07 | TAS-CYP-DM-00-DRG-AUD-DOM-752207-DP |
| Landscape Plan - Sheet 08 | TAS-CYP-DM-00-DRG-AUD-DOM-752208-DP |
| Landscape Plan - Sheet 09 | TAS-CYP-DM-00-DRG-AUD-DOM-752209-DP |
| Sections – Sheet 01       | TAS-CYP-DM-00-DRG-AUD-DOM-754200-DP |
| Sections – Sheet 02       | TAS-CYP-DM-00-DRG-AUD-DOM-754201-DP |
| Sections – Sheet 03       | TAS-CYP-DM-00-DRG-AUD-DOM-754202-DP |
| Sections – Sheet 04       | TAS-CYP-DM-00-DRG-AUD-DOM-754203-DP |
| Sections – Sheet 05       | TAS-CYP-DM-00-DRG-AUD-DOM-754204-DP |
| Sections – Sheet 06       | TAS-CYP-DM-00-DRG-AUD-DOM-754205-DP |