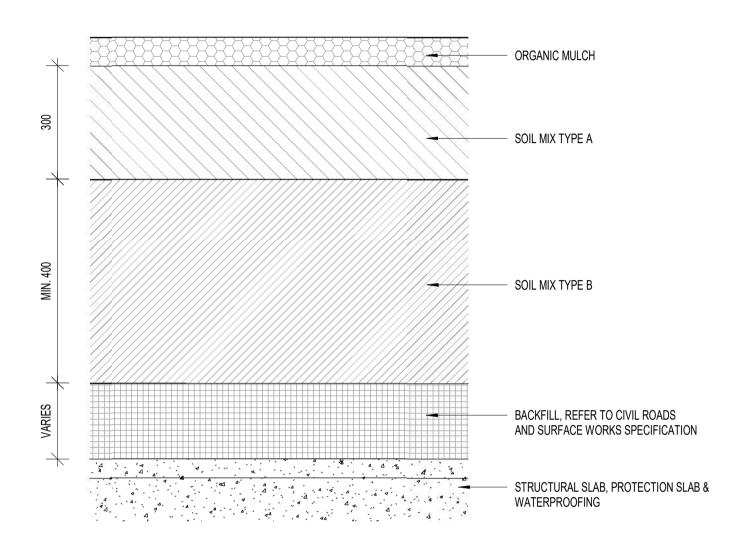

KERB INLET - DETAIL





This drawing has been prepared by, or compiled from information provided by, persons other than PTV. To the maximum extent permissible by law, PTV takes no responsibility

for, and makes no representations in relation to, the completeness, accuracy or quality of any information contained

in this drawing. Each user of this drawing releases PTV from all

and any loss, damage, cost, expense or liability in relation to the use of, or any reliance on, this drawing or the information

This drawing is provided only for the information of the person

or organisation to whom PTV provides it. It may not be provided

Designed Checked Ind. Rev. Approv. to, or used by, any other person without PTV's prior written consent.

ES CG





# 1 LAN-121\_TURF ON GRADE - DETAIL 1:10



## 4 LAN-211\_GARDEN BED ON STRUCTURE - TYPE 01 - DETAIL



7 LAN-201, LAN-211 PLANTING OFFSET FROM BUILDING - DETAIL



2 LAN-131\_TURF ON STRUCTURE - DETAIL



5 LAN-212\_GARDEN BED ON STRUCTURE - TYPE 02 - DETAIL



8 LAN-201, LAN-211\_PLANTING OFFSET FROM KERB - DETAIL

ES CG

Designed Checked Ind. Rev. Approv.

G.2 03/08/22 ISSUED FOR DEVELOPMENT PLAN

G.1 | 16/07/21 | ISSUED FOR DEVELOPMENT PLAN

Revised By In Serv Rev. Date Description



3 LAN-201 GARDEN BED ON GRADE - DETAIL



6 LAN-201, LAN-211\_TYPICAL POT AND TUBESTOCK - DETAIL



9 LAN-101,LAN-111,LAN-121,LAN-131\_GRASS TO BUILDING/SKYLIGHT - DETAIL



11/2023 11:07:47 AM



1 LAN-101,LAN-111,LAN-121,LAN-131\_ GRASS TO HARDSTAND - DETAIL



2 LAN-312\_WSUD GARDEN BED ON STRUCTURE DETAIL - TYPE 02



3 LAN-302\_WSUD GARDEN B