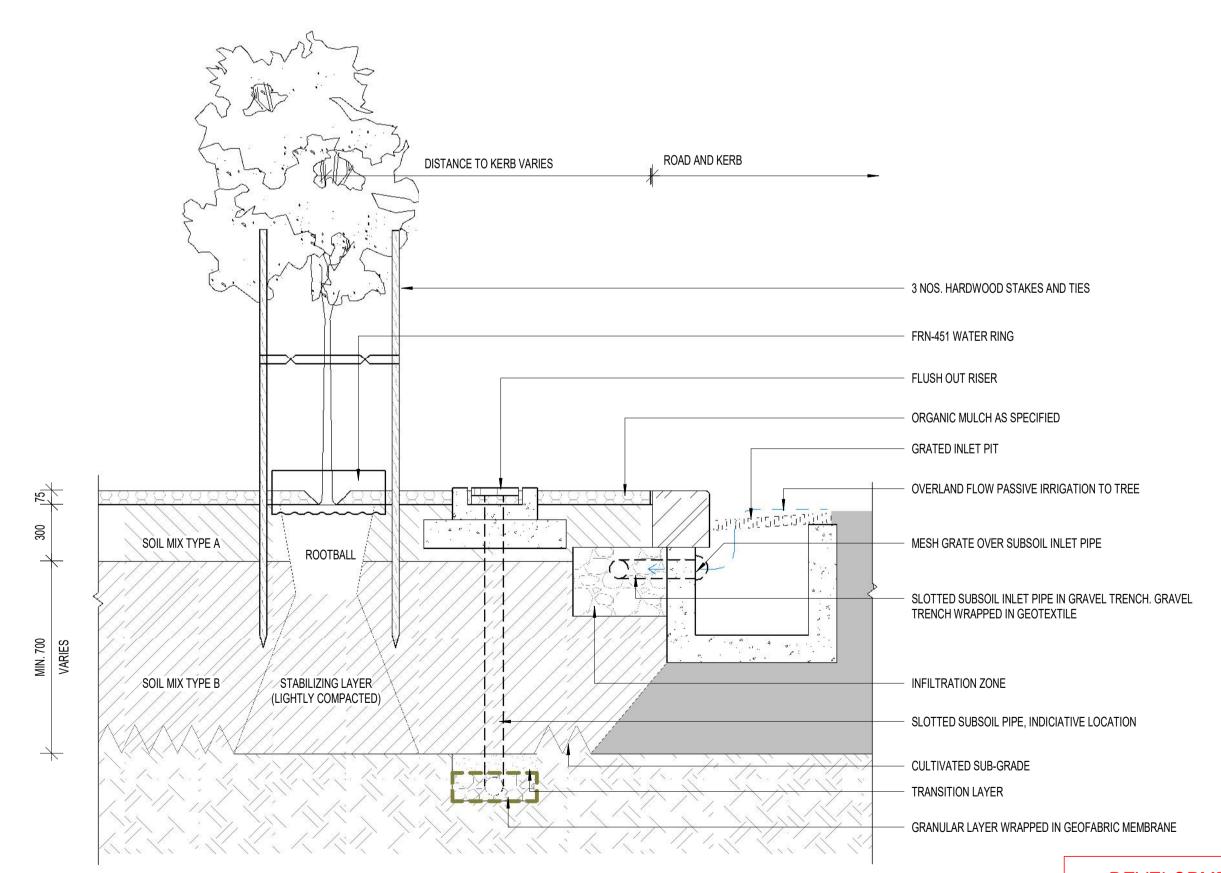

| Sections – Sheet 07         | TAS-CYP-DM-00-DRG-AUD-DOM-754206-DP |
|-----------------------------|-------------------------------------|
| Sections – Sheet 08         | TAS-CYP-DM-00-DRG-AUD-DOM-754207-DP |
| Sections – Sheet 09         | TAS-CYP-DM-00-DRG-AUD-DOM-754208-DP |
| Sections – Sheet 10         | TAS-CYP-DM-00-DRG-AUD-DOM-754209-DP |
| Tree Details – Sheet 01     | TAS-CYP-DM-00-DRG-AUD-DOM-756201-DP |
| Tree Details – Sheet 02     | TAS-CYP-DM-00-DRG-AUD-DOM-756202-DP |
| Tree Details – Sheet 03     | TAS-CYP-DM-00-DRG-AUD-DOM-756203-DP |
| Tree Details – Sheet 04     | TAS-CYP-DM-00-DRG-AUD-DOM-756204-DP |
| Planting Details – Sheet 01 | TAS-CYP-DM-00-DRG-AUD-DOM-756211-DP |
| Planting Details – Sheet 02 | TAS-CYP-DM-00-DRG-AUD-DOM-756212-DP |