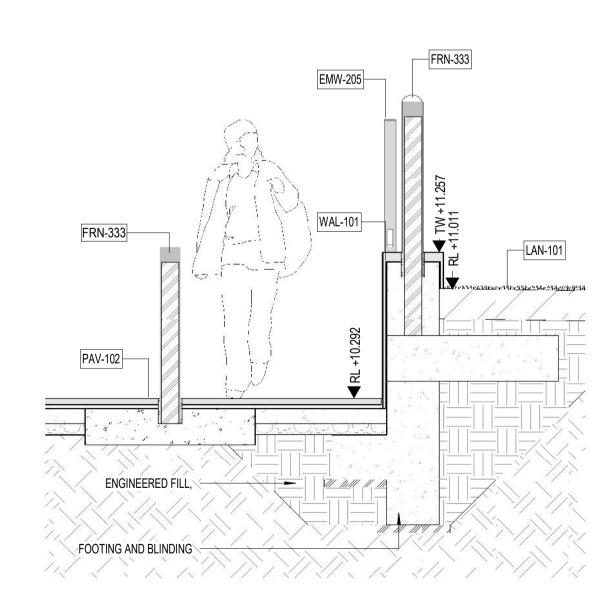

# APPENDIX C: DOMAIN PRECINCT LANDSCAPE PLANS AND ELEVATIONS

| Legend & Notes            | TAS-CYP-DM-00-DRG-AUD-DOM-750001-DP |
|---------------------------|-------------------------------------|
| Key Plan                  | TAS-CYP-DM-00-DRG-AUD-DOM-750002-DP |
| Planting Plan – Sheet 01  | TAS-CYP-DM-00-DRG-AUD-DOM-750011-DP |
| Planting Plan – Sheet 02  | TAS-CYP-DM-00-DRG-AUD-DOM-750012-DP |
| Site Master Plan          | TAS-CYP-DM-00-DRG-AUD-DOM-750200-DP |
| Landscape Plan - Sheet 01 | TAS-CYP-DM-00-DRG-AUD-DOM-752201-DP |
| Landscape Plan - Sheet 02 | TAS-CYP-DM-00-DRG-AUD-DOM-752202-DP |
| Landscape Plan - Sheet 03 | TAS-CYP-DM-00-DRG-AUD-DOM-752203-DP |
| Landscape Plan - Sheet 04 | TAS-CYP-DM-00-DRG-AUD-DOM-752204-DP |
| Landscape Plan - Sheet 05 | TAS-CYP-DM-00-DRG-AUD-DOM-752205-DP |
| Landscape Plan - Sheet 06 | TAS-CYP-DM-00-DRG-AUD-DOM-752206-DP |
| Landscape Plan - Sheet 07 | TAS-CYP-DM-00-DRG-AUD-DOM-752207-DP |
| Landscape Plan - Sheet 08 | TAS-CYP-DM-00-DRG-AUD-DOM-752208-DP |
| Landscape Plan - Sheet 09 | TAS-CYP-DM-00-DRG-AUD-DOM-752209-DP |
| Sections – Sheet 01       | TAS-CYP-DM-00-DRG-AUD-DOM-754200-DP |
| Sections – Sheet 02       | TAS-CYP-DM-00-DRG-AUD-DOM-754201-DP |
| Sections – Sheet 03       | TAS-CYP-DM-00-DRG-AUD-DOM-754202-DP |
| Sections – Sheet 04       | TAS-CYP-DM-00-DRG-AUD-DOM-754203-DP |
| Sections – Sheet 05       | TAS-CYP-DM-00-DRG-AUD-DOM-754204-DP |
| Sections – Sheet 06       | TAS-CYP-DM-00-DRG-AUD-DOM-754205-DP |