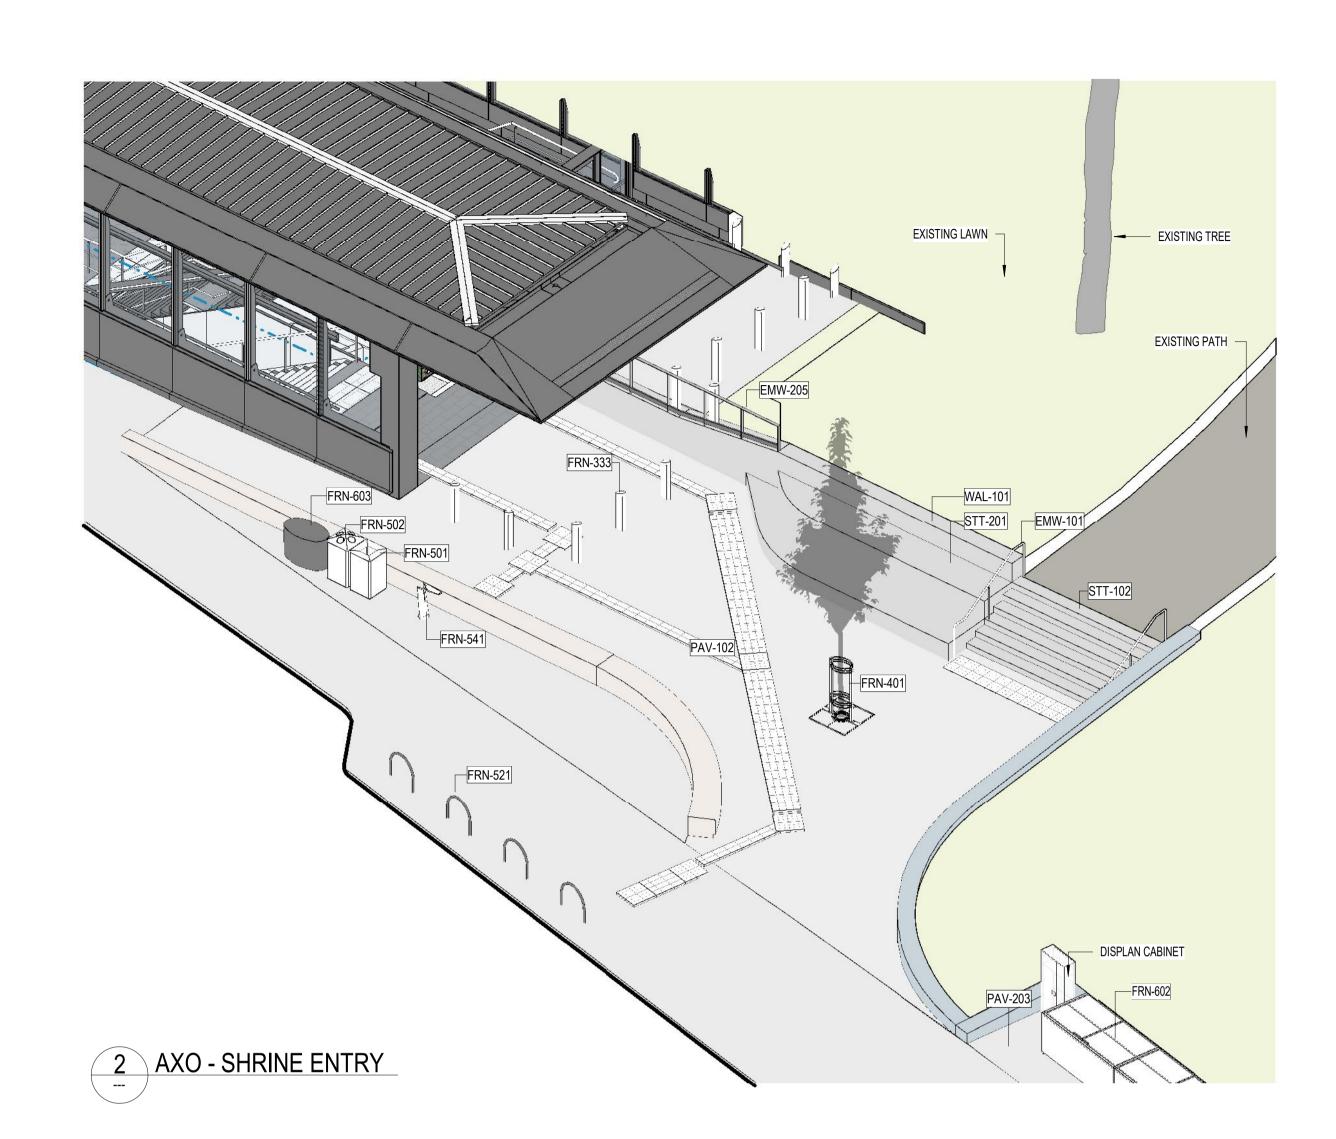

information G.4 03/08/22 ISSUED FOR DEVELOPMENT PLAN ES CG ES CG G.3 08/12/21 ISSUED FOR DEVELOPMENT PLAN G.2 08/11/21 ISSUED FOR DEVELOPMENT PLAN G.1 16/07/21 ISSUED FOR DEVELOPMENT PLAN Revised By In Serv Rev. Date Description

ES CG

Designed Checked Ind. Rev. Approv.

This drawing is provided only for the information of the person or organisation to whom PTV provides it. It may not be provided to, or used by, any other person without PTV's prior written consent.



1 SECTION - DOMAIN ROAD STAIRS - SHRINE ACCESS
1: 25



G.4 01/11/23 ISSUED FOR DEVELOPMENT PLAN

G.3 03/08/22 ISSUED FOR DEVELOPMENT PLAN

G.2 04/11/21 ISSUED FOR DEVELOPMENT PLAN

G.1 16/07/21 ISSUED FOR DEVELOPMENT PLAN

Revised By In Serv Rev. Date Description

3 SECTION - SHRINE ENTRY TERRACE
1:25

SCALE AS INDICATED





4 SECTION - SHRINE ENTRY - WALL
1:25

ES CG ES CG







### 2 SECTION - ALBERT ROAD RESERVE TERRACES - SOUTH STAIRS







DEVELOPMENT PLAN SUBMISSION

G.2 03/08/22 ISSUED FOR DEVELOPMENT PLAN ES CG

Designed Checked Ind. Rev. Approv.

This drawing is provided only for the information of the person or organisation to whom PTV provides it. It may not be provided to, or used by, any other person without PTV's prior written consent. G.1 16/07/21 ISSUED FOR DEVELOPMENT PLAN Revised By In Serv Rev. Date Description

This drawing has been prepared by, or compiled from information provided by, persons other than PTV. To the maximum extent permissible by law, PTV takes no responsibility for, and makes no representations in relation to, the completeness, accuracy or quality of any information