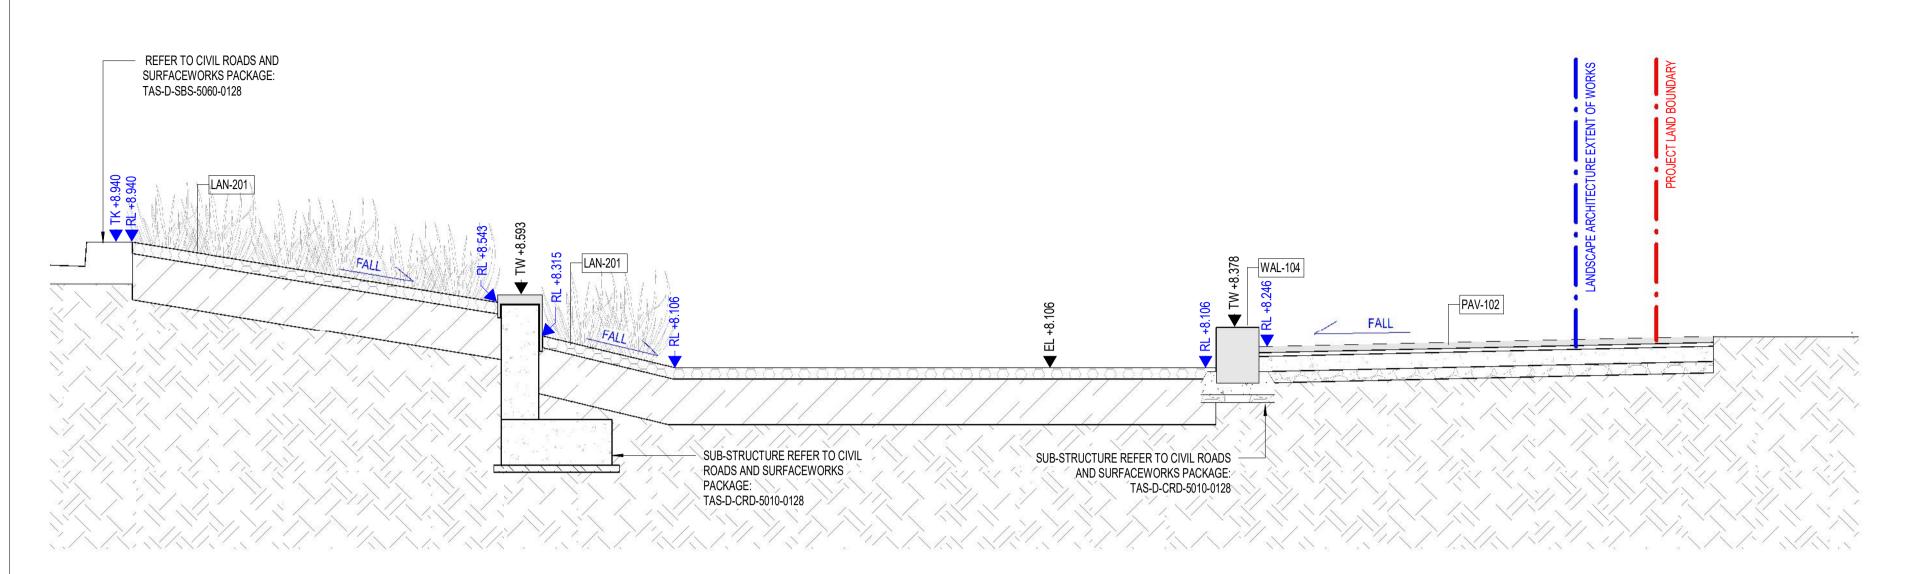

| Sections – Sheet 07         | TAS-CYP-DM-00-DRG-AUD-DOM-754206-DP |
|-----------------------------|-------------------------------------|
| Sections – Sheet 08         | TAS-CYP-DM-00-DRG-AUD-DOM-754207-DP |
| Sections – Sheet 09         | TAS-CYP-DM-00-DRG-AUD-DOM-754208-DP |
| Sections – Sheet 10         | TAS-CYP-DM-00-DRG-AUD-DOM-754209-DP |
| Tree Details – Sheet 01     | TAS-CYP-DM-00-DRG-AUD-DOM-756201-DP |
| Tree Details – Sheet 02     | TAS-CYP-DM-00-DRG-AUD-DOM-756202-DP |
| Tree Details – Sheet 03     | TAS-CYP-DM-00-DRG-AUD-DOM-756203-DP |
| Tree Details – Sheet 04     | TAS-CYP-DM-00-DRG-AUD-DOM-756204-DP |
| Planting Details – Sheet 01 | TAS-CYP-DM-00-DRG-AUD-DOM-756211-DP |
| Planting Details – Sheet 02 | TAS-CYP-DM-00-DRG-AUD-DOM-756212-DP |