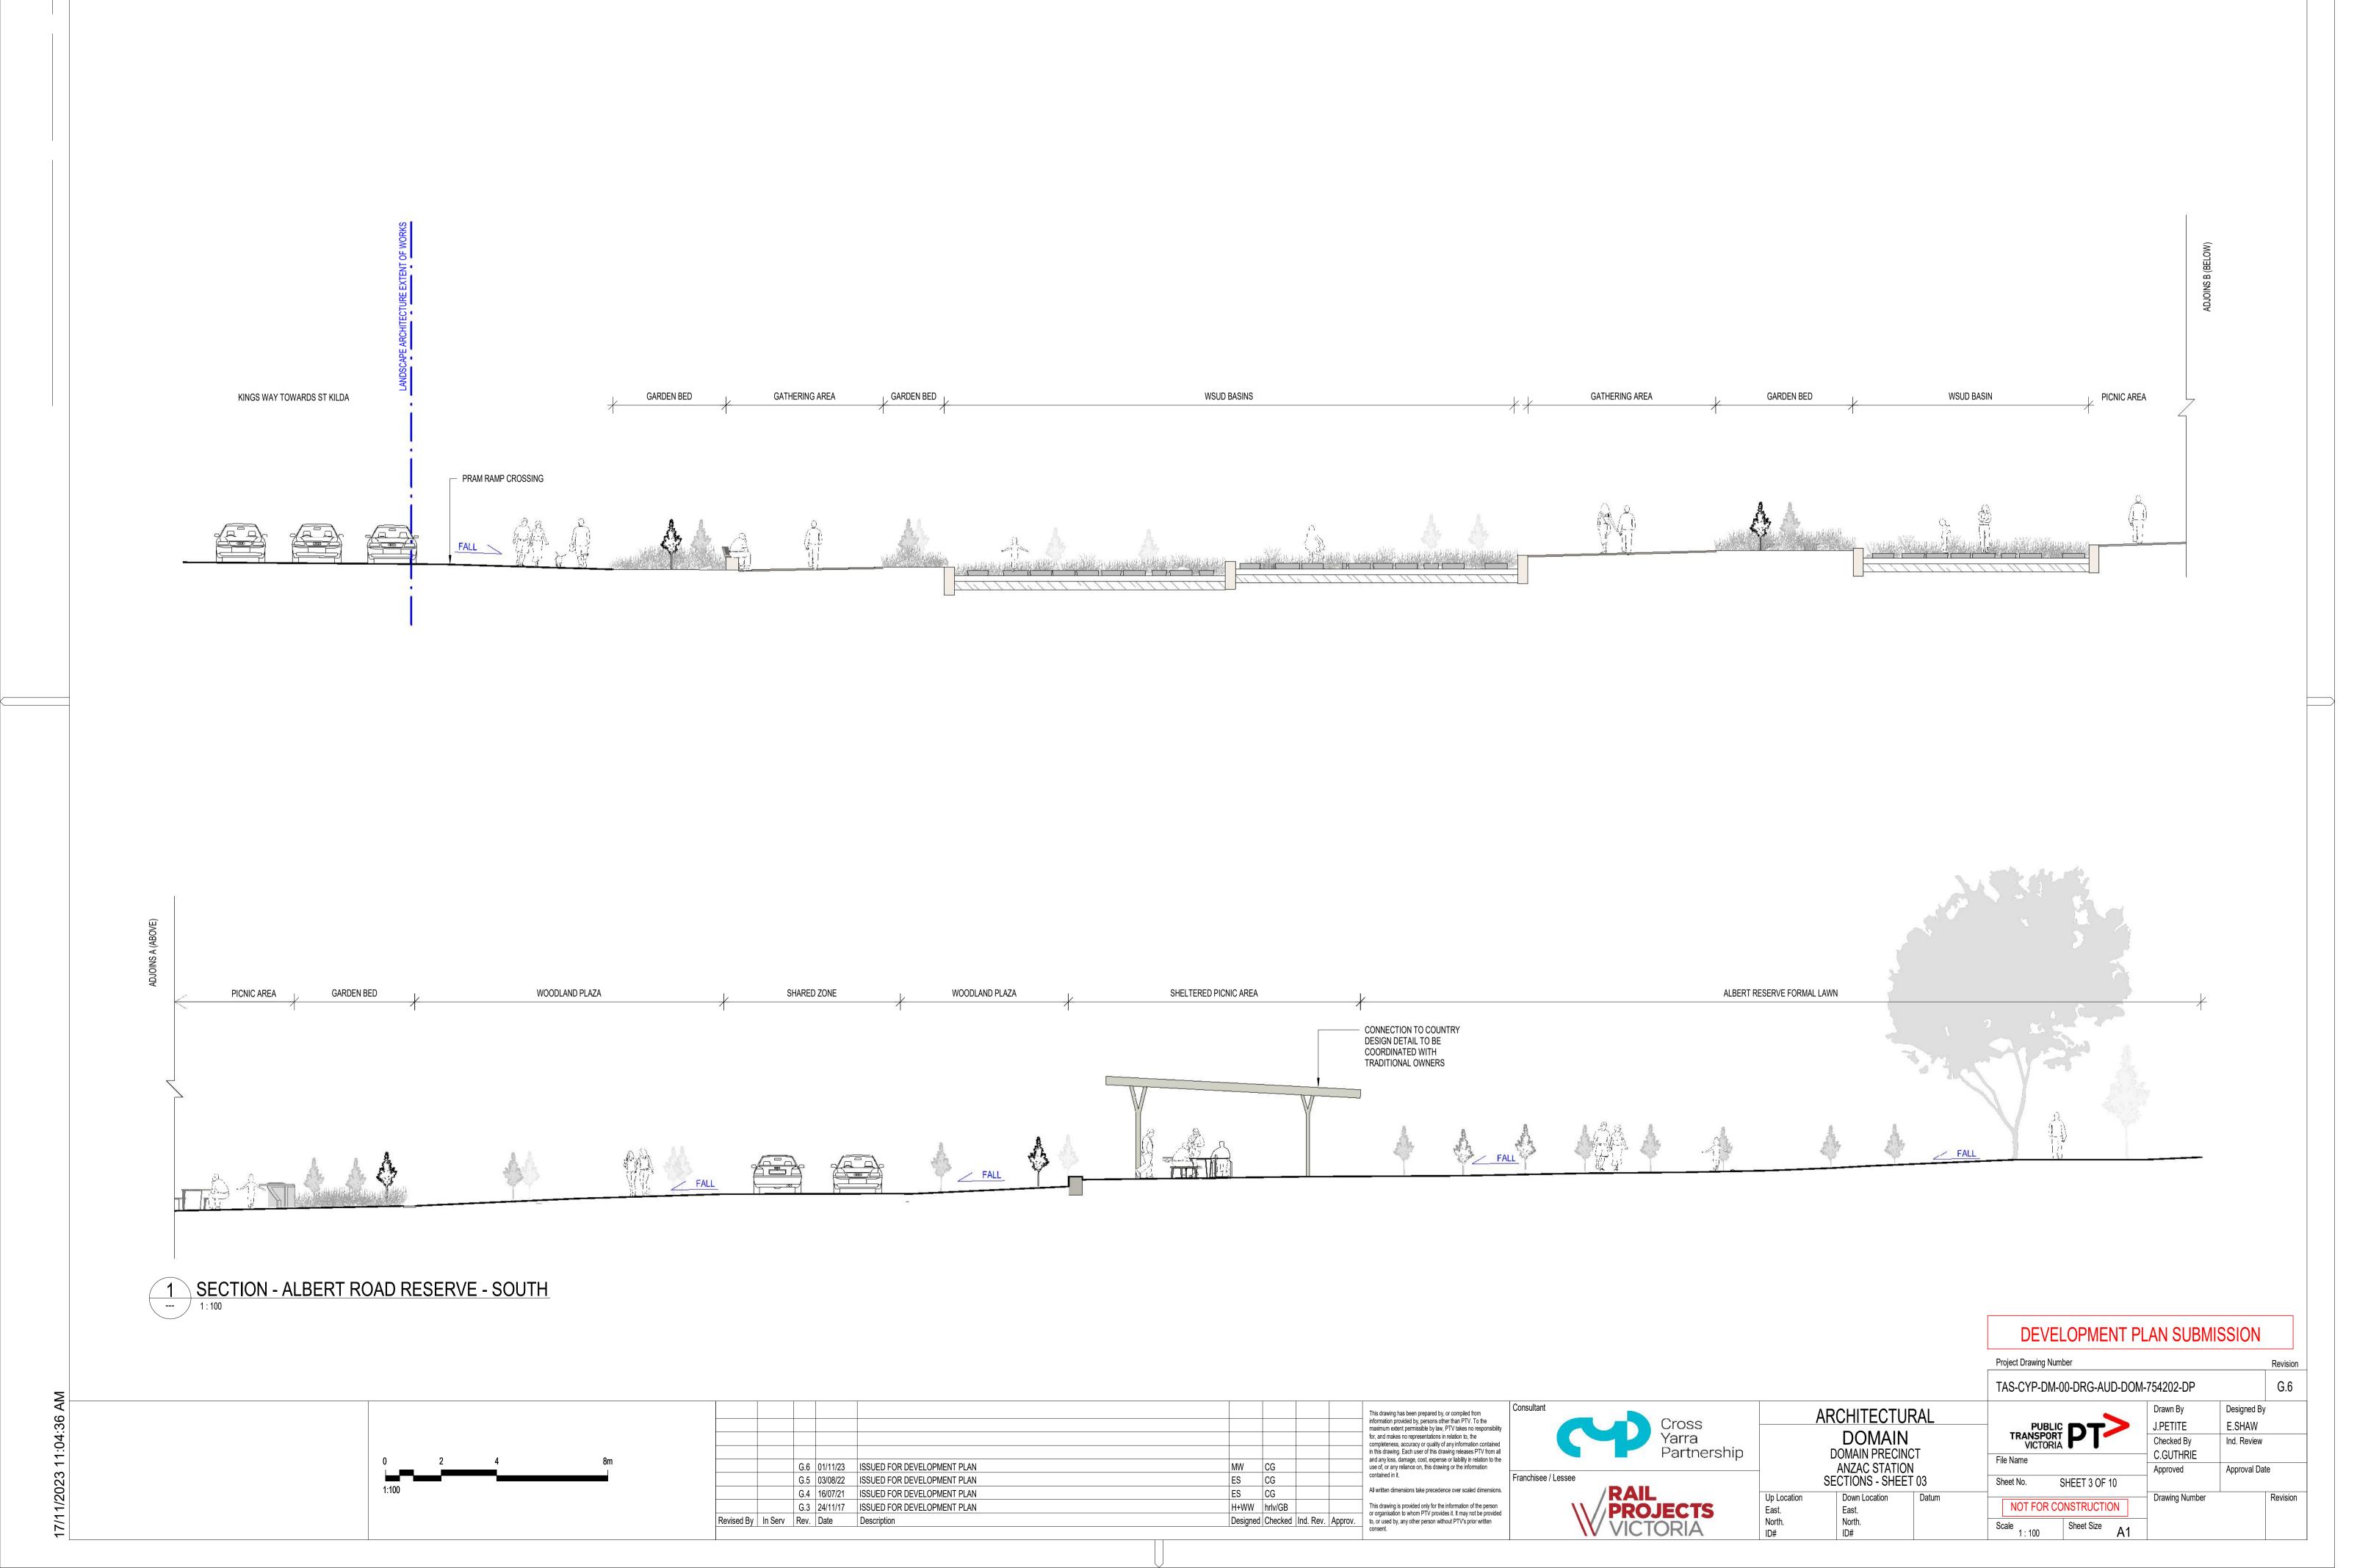

# APPENDIX C: DOMAIN PRECINCT LANDSCAPE PLANS AND ELEVATIONS

| Legend & Notes            | TAS-CYP-DM-00-DRG-AUD-DOM-750001-DP |
|---------------------------|-------------------------------------|
| Key Plan                  | TAS-CYP-DM-00-DRG-AUD-DOM-750002-DP |
| Planting Plan – Sheet 01  | TAS-CYP-DM-00-DRG-AUD-DOM-750011-DP |
| Planting Plan – Sheet 02  | TAS-CYP-DM-00-DRG-AUD-DOM-750012-DP |
| Site Master Plan          | TAS-CYP-DM-00-DRG-AUD-DOM-750200-DP |
| Landscape Plan - Sheet 01 | TAS-CYP-DM-00-DRG-AUD-DOM-752201-DP |
| Landscape Plan - Sheet 02 | TAS-CYP-DM-00-DRG-AUD-DOM-752202-DP |
| Landscape Plan - Sheet 03 | TAS-CYP-DM-00-DRG-AUD-DOM-752203-DP |
| Landscape Plan - Sheet 04 | TAS-CYP-DM-00-DRG-AUD-DOM-752204-DP |
| Landscape Plan - Sheet 05 | TAS-CYP-DM-00-DRG-AUD-DOM-752205-DP |
| Landscape Plan - Sheet 06 | TAS-CYP-DM-00-DRG-AUD-DOM-752206-DP |
| Landscape Plan - Sheet 07 | TAS-CYP-DM-00-DRG-AUD-DOM-752207-DP |
| Landscape Plan - Sheet 08 | TAS-CYP-DM-00-DRG-AUD-DOM-752208-DP |
| Landscape Plan - Sheet 09 | TAS-CYP-DM-00-DRG-AUD-DOM-752209-DP |
| Sections – Sheet 01       | TAS-CYP-DM-00-DRG-AUD-DOM-754200-DP |
| Sections – Sheet 02       | TAS-CYP-DM-00-DRG-AUD-DOM-754201-DP |
| Sections – Sheet 03       | TAS-CYP-DM-00-DRG-AUD-DOM-754202-DP |
| Sections – Sheet 04       | TAS-CYP-DM-00-DRG-AUD-DOM-754203-DP |
| Sections – Sheet 05       | TAS-CYP-DM-00-DRG-AUD-DOM-754204-DP |
| Sections – Sheet 06       | TAS-CYP-DM-00-DRG-AUD-DOM-754205-DP |