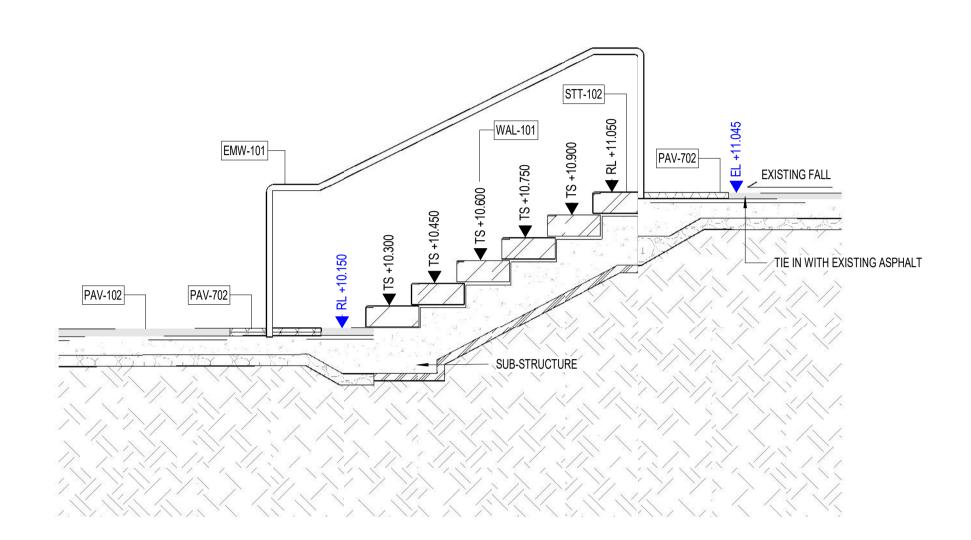

kes no representations in relation to, the completeness, accuracy or quality of any information contained in this drawing. Each user of this drawing releases PTV from all G.5 01/11/23 ISSUED FOR DEVELOPMENT PLAN and any loss, damage, cost, expense or liability in relation to the use of, or any reliance on, this drawing or the information G.4 03/08/22 ISSUED FOR DEVELOPMENT PLAN ES CG ES CG G.3 08/12/21 ISSUED FOR DEVELOPMENT PLAN G.2 08/11/21 ISSUED FOR DEVELOPMENT PLAN G.1 16/07/21 ISSUED FOR DEVELOPMENT PLAN Revised By In Serv Rev. Date Description

ES CG

Designed Checked Ind. Rev. Approv.

This drawing is provided only for the information of the person or organisation to whom PTV provides it. It may not be provided to, or used by, any other person without PTV's prior written consent.



1 SECTION - DOMAIN ROAD STAIRS - SHRINE ACCESS
1: 25



G.4 01/11/23 ISSUED FOR DEVELOPMENT PLAN

G.3 03/08/22 ISSUED FOR DEVELOPMENT PLAN

G.2 04/11/21 ISSUED FOR DEVELOPMENT PLAN

G.1 16/07/21 ISSUED FOR DEVELOPMENT PLAN

Revised By In Serv Rev. Date Description

3 SECTION - SHRINE ENTRY TERRACE
1:25

SCALE AS INDICATED





4 SECTION - SHRINE ENTRY - WALL
1:25

ES CG ES CG







### 2 SECTION - ALBERT ROAD RESERVE TERRACES - SOUTH STAIRS







DEVELOPMENT PLAN SUBMISSION

G.2 03/08/22 ISSUED FOR DEVELOPMENT PLAN ES CG

Designed Checked Ind. Rev. Approv.

This drawing is provided only for the information of the person or organisation to whom PTV provides it. It may not be provided to, or used by, any other person without PTV's prior written consent. G.1 16/07/21 ISSUED FOR DEVELOPMEN