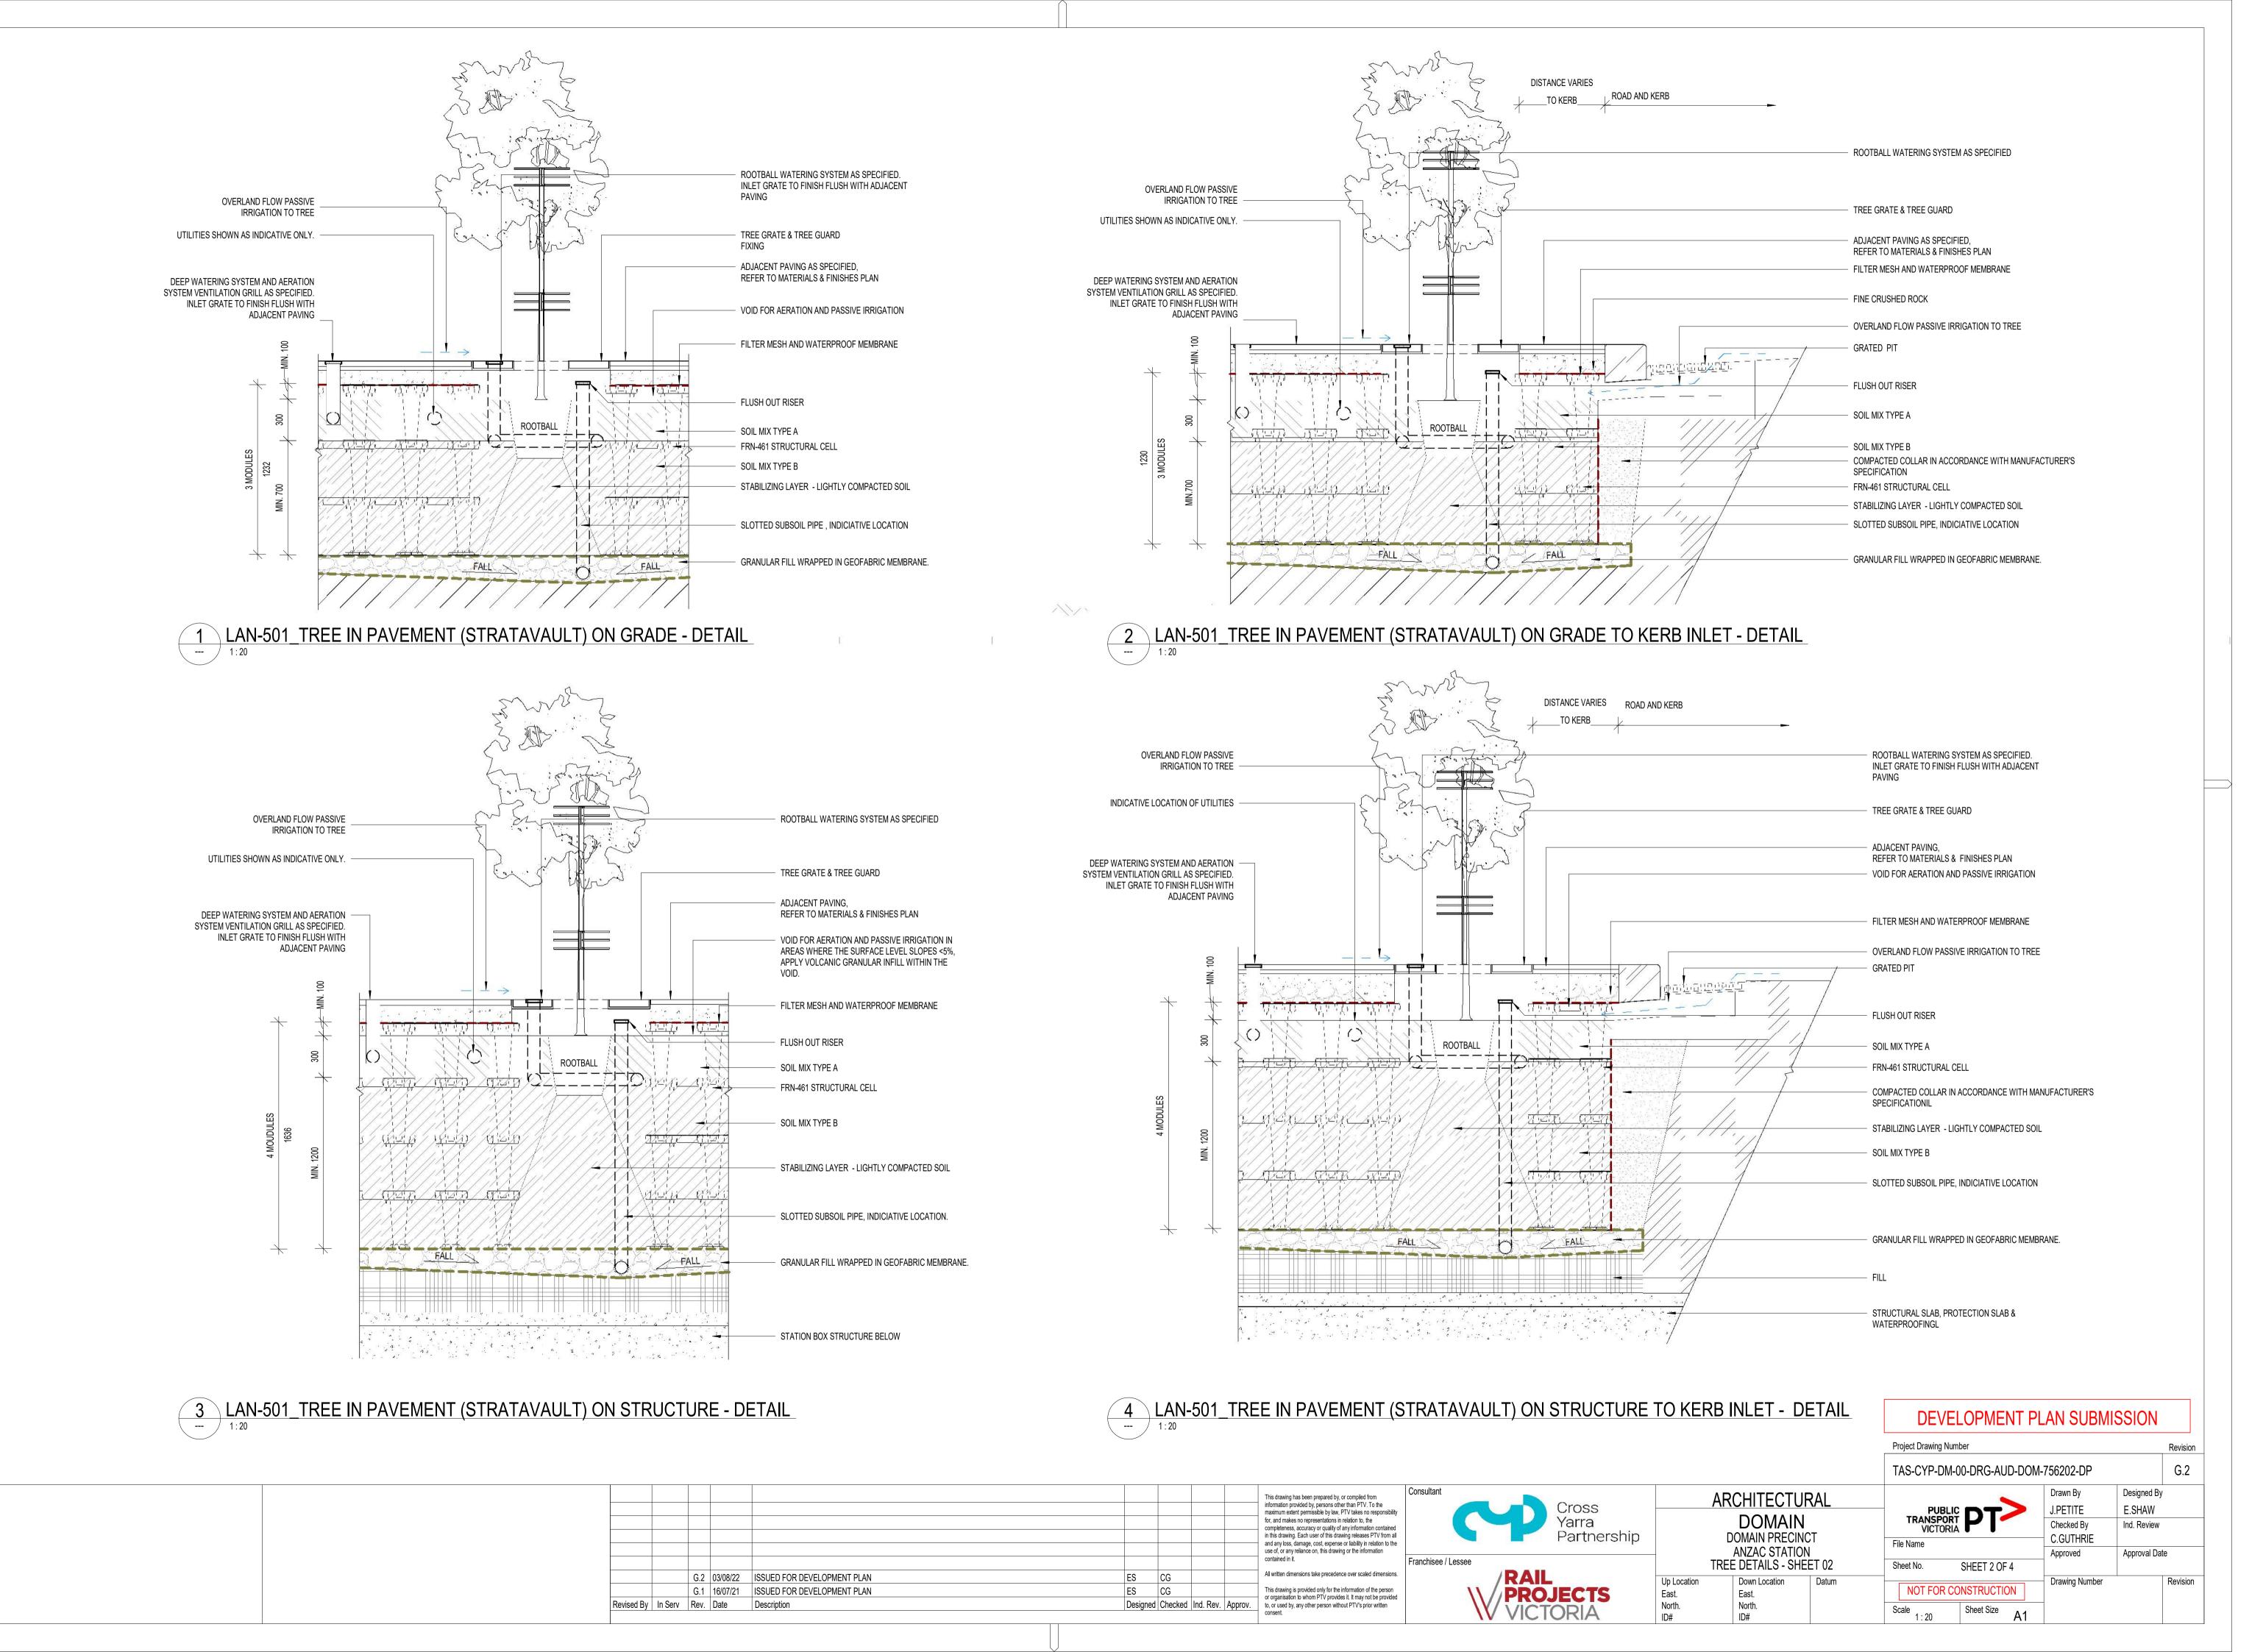

| Sections – Sheet 07         | TAS-CYP-DM-00-DRG-AUD-DOM-754206-DP |
|-----------------------------|-------------------------------------|
| Sections – Sheet 08         | TAS-CYP-DM-00-DRG-AUD-DOM-754207-DP |
| Sections – Sheet 09         | TAS-CYP-DM-00-DRG-AUD-DOM-754208-DP |
| Sections – Sheet 10         | TAS-CYP-DM-00-DRG-AUD-DOM-754209-DP |
| Tree Details – Sheet 01     | TAS-CYP-DM-00-DRG-AUD-DOM-756201-DP |
| Tree Details – Sheet 02     | TAS-CYP-DM-00-DRG-AUD-DOM-756202-DP |
| Tree Details – Sheet 03     | TAS-CYP-DM-00-DRG-AUD-DOM-756203-DP |
| Tree Details – Sheet 04     | TAS-CYP-DM-00-DRG-AUD-DOM-756204-DP |
| Planting Details – Sheet 01 | TAS-CYP-DM-00-DRG-AUD-DOM-756211-DP |
| Planting Details – Sheet 02 | TAS-CYP-DM-00-DRG-AUD-DOM-756212-DP |