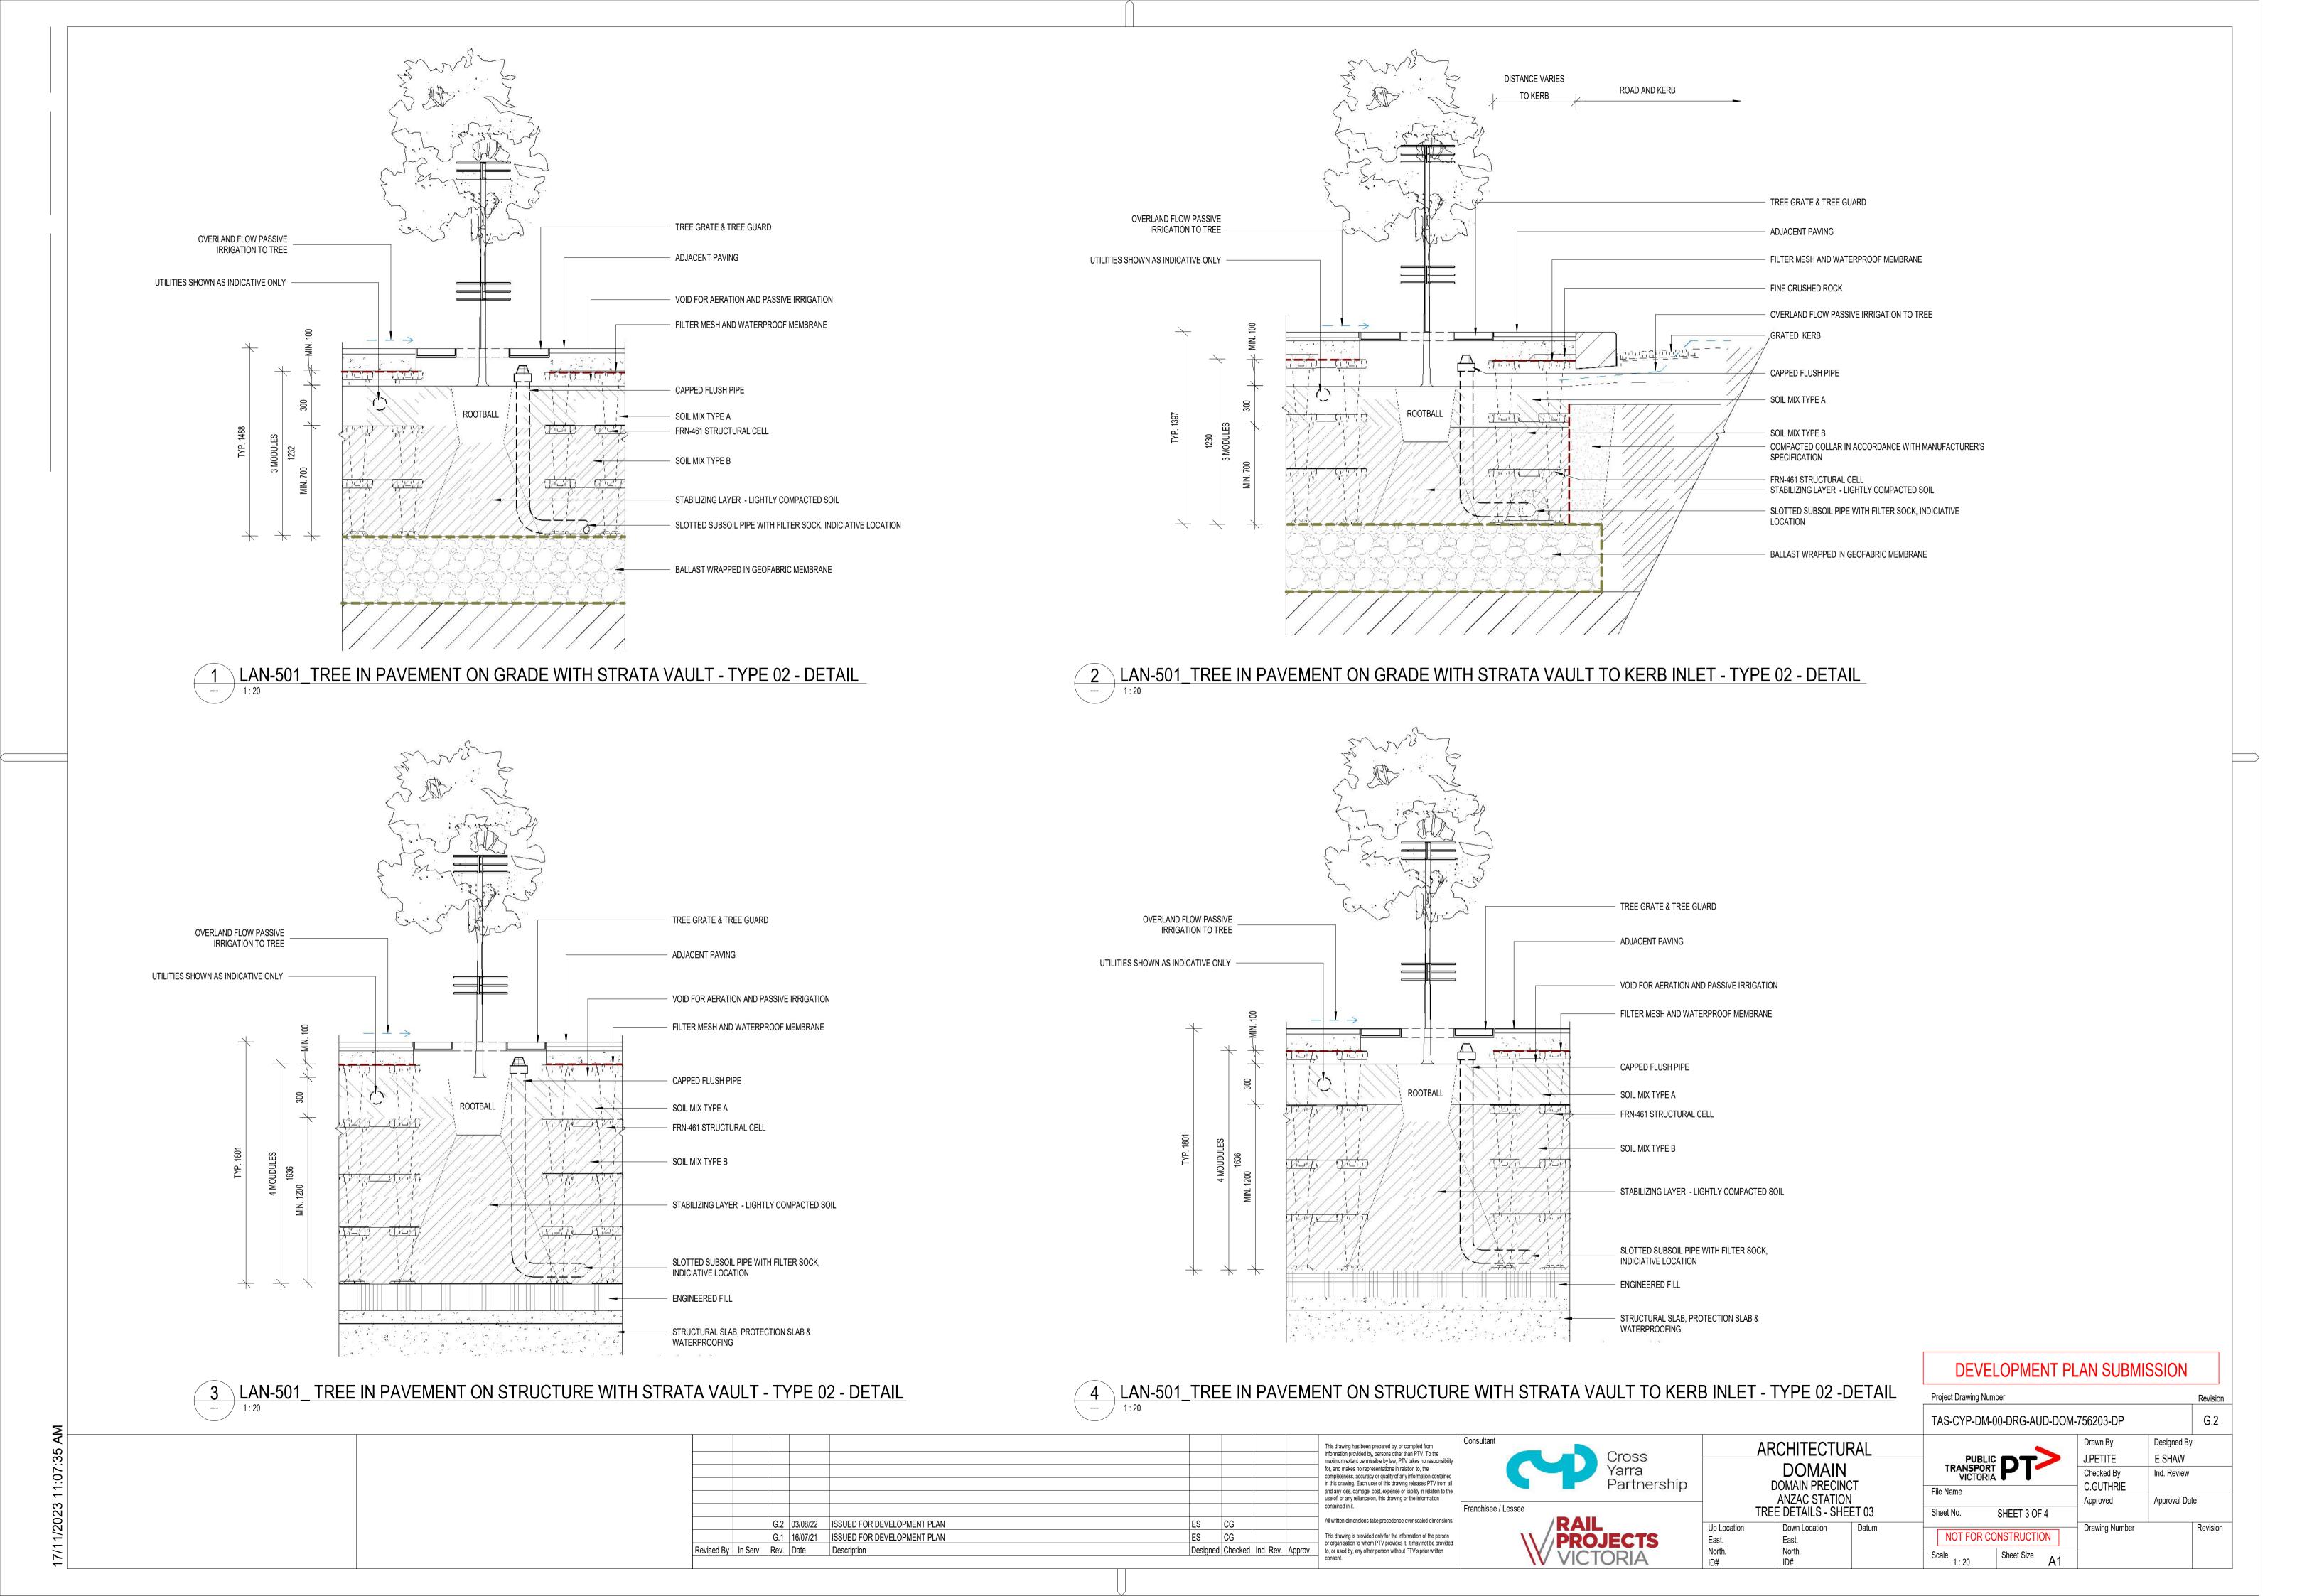

| Sections – Sheet 07         | TAS-CYP-DM-00-DRG-AUD-DOM-754206-DP |
|-----------------------------|-------------------------------------|
| Sections – Sheet 08         | TAS-CYP-DM-00-DRG-AUD-DOM-754207-DP |
| Sections – Sheet 09         | TAS-CYP-DM-00-DRG-AUD-DOM-754208-DP |
| Sections – Sheet 10         | TAS-CYP-DM-00-DRG-AUD-DOM-754209-DP |
| Tree Details – Sheet 01     | TAS-CYP-DM-00-DRG-AUD-DOM-756201-DP |
| Tree Details – Sheet 02     | TAS-CYP-DM-00-DRG-AUD-DOM-756202-DP |
| Tree Details – Sheet 03     | TAS-CYP-DM-00-DRG-AUD-DOM-756203-DP |
| Tree Details – Sheet 04     | TAS-CYP-DM-00-DRG-AUD-DOM-756204-DP |
| Planting Details – Sheet 01 | TAS-CYP-DM-00-DRG-AUD-DOM-756211-DP |
| Planting Details – Sheet 02 | TAS-CYP-DM-00-DRG-AUD-DOM-756212-DP |