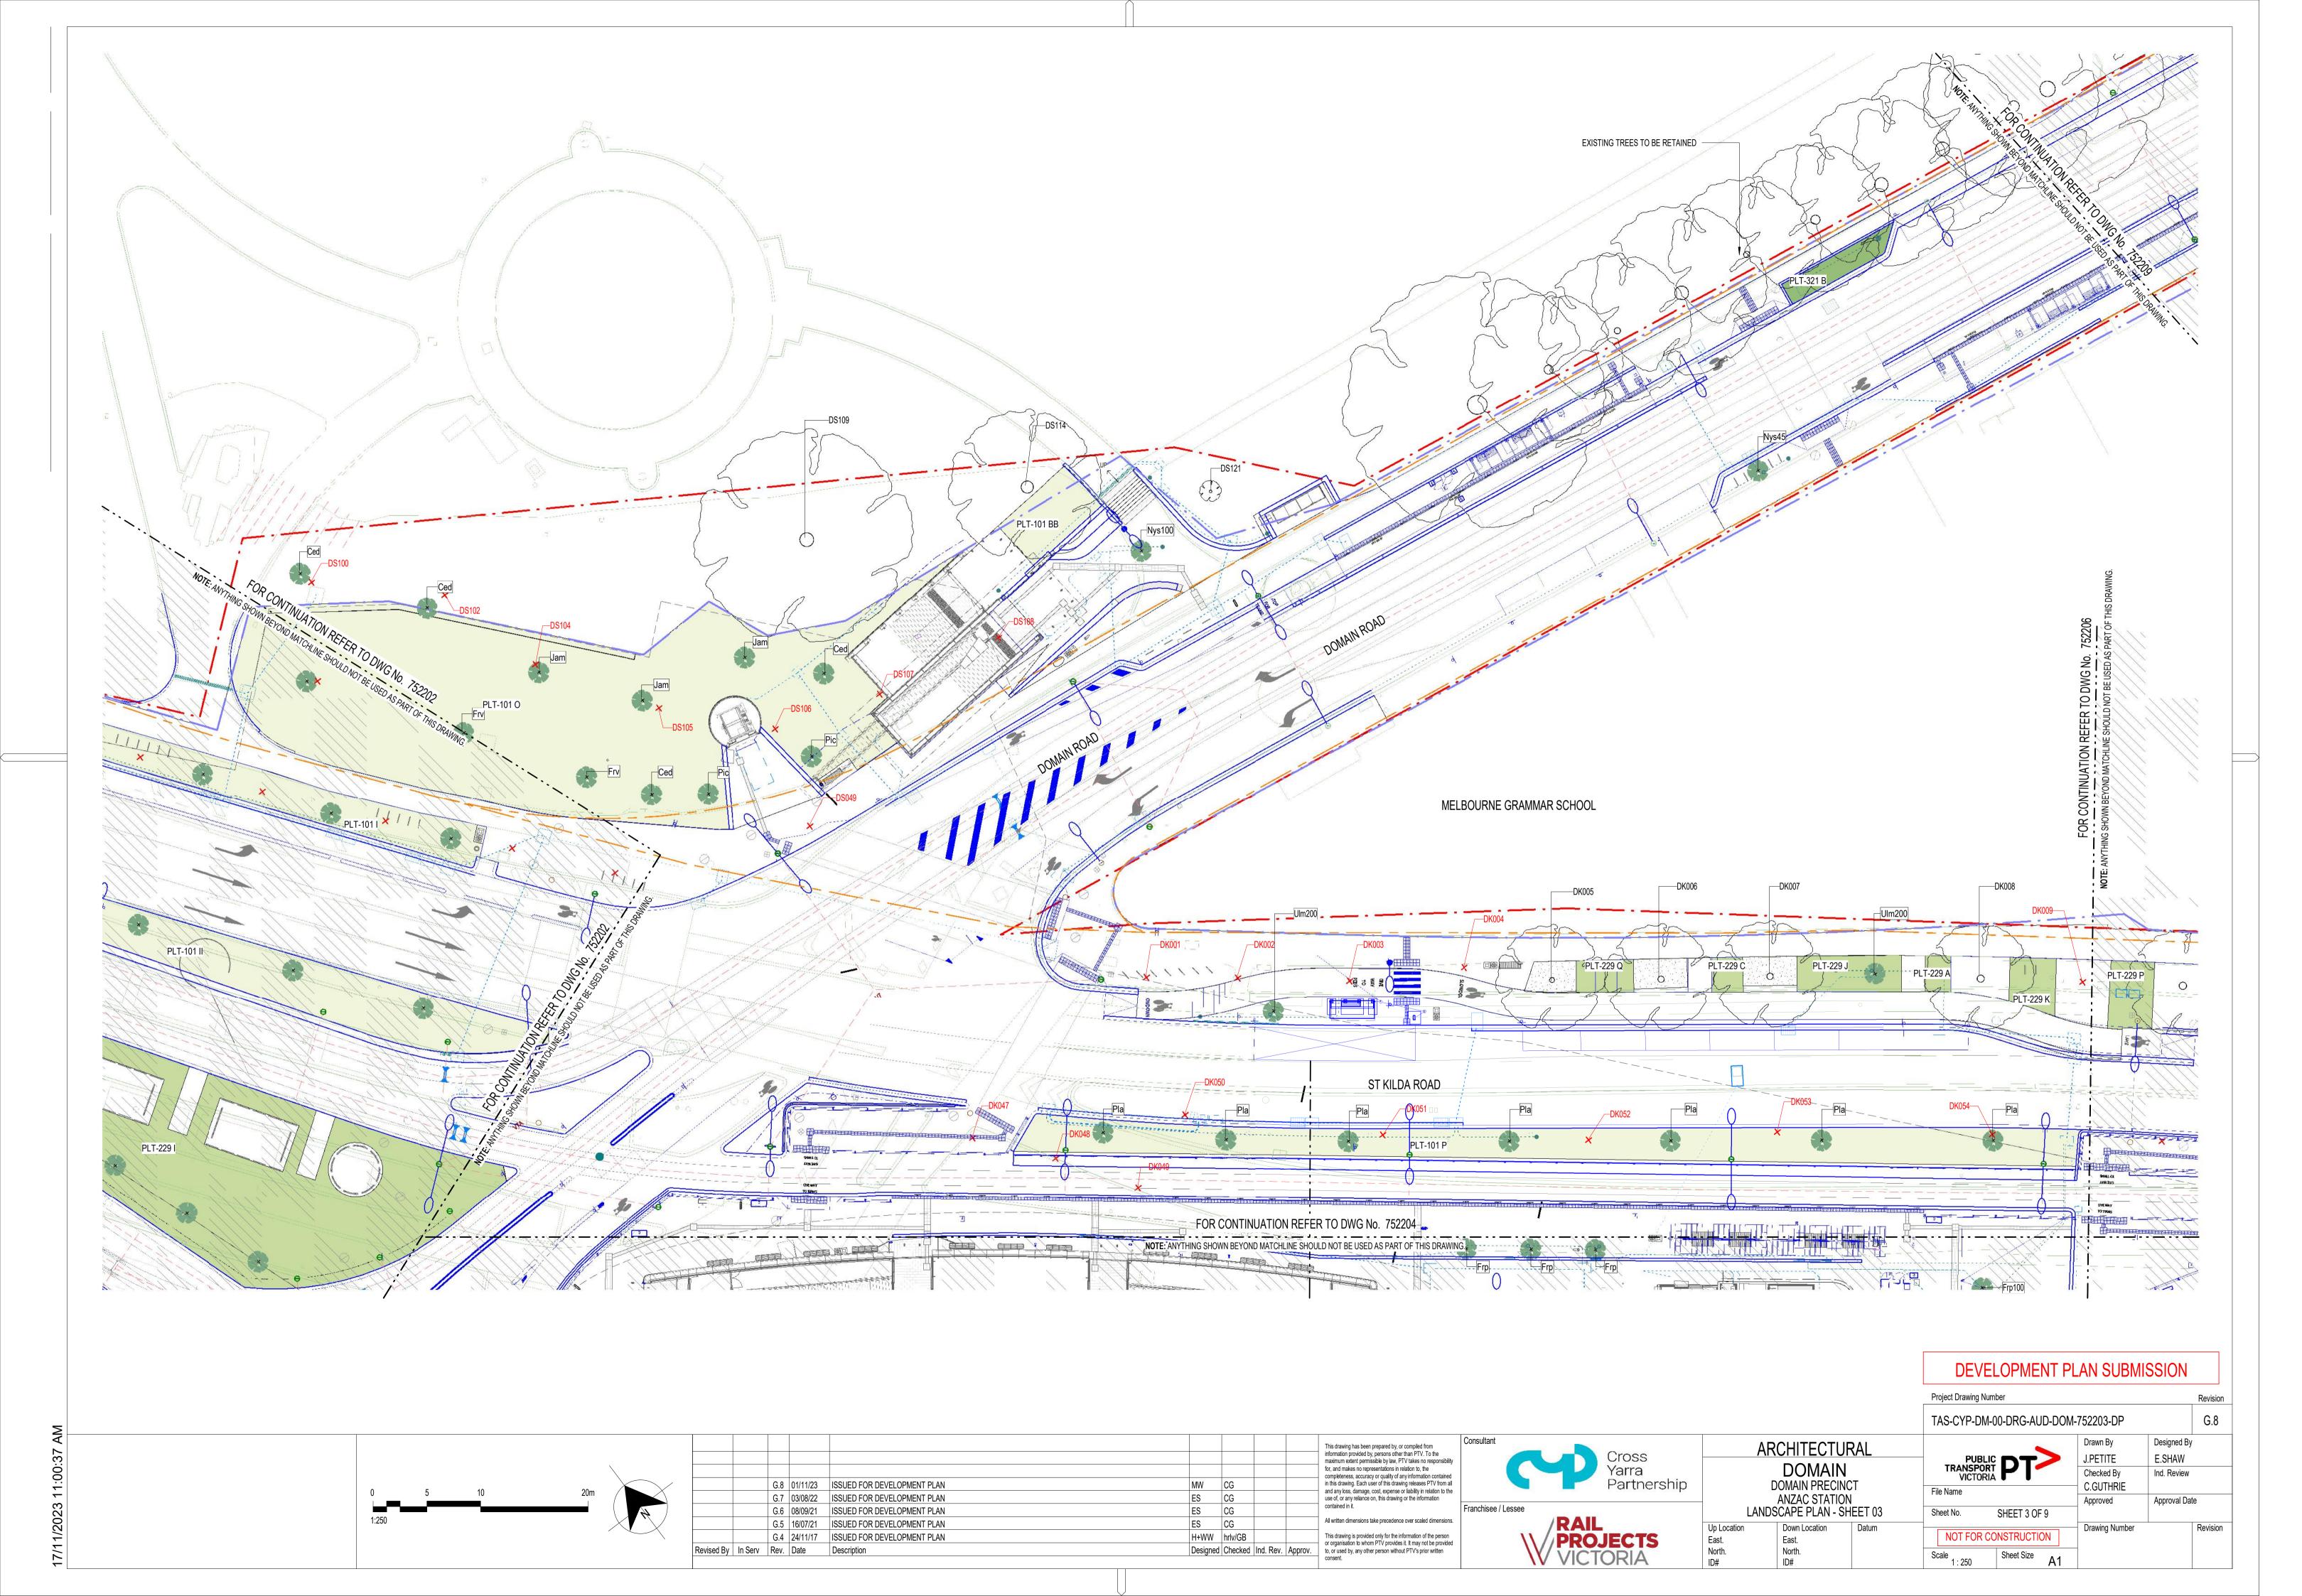

# APPENDIX C: DOMAIN PRECINCT LANDSCAPE PLANS AND ELEVATIONS

| Legend & Notes            | TAS-CYP-DM-00-DRG-AUD-DOM-750001-DP |
|---------------------------|-------------------------------------|
| Key Plan                  | TAS-CYP-DM-00-DRG-AUD-DOM-750002-DP |
| Planting Plan – Sheet 01  | TAS-CYP-DM-00-DRG-AUD-DOM-750011-DP |
| Planting Plan – Sheet 02  | TAS-CYP-DM-00-DRG-AUD-DOM-750012-DP |
| Site Master Plan          | TAS-CYP-DM-00-DRG-AUD-DOM-750200-DP |
| Landscape Plan - Sheet 01 | TAS-CYP-DM-00-DRG-AUD-DOM-752201-DP |
| Landscape Plan - Sheet 02 | TAS-CYP-DM-00-DRG-AUD-DOM-752202-DP |
| Landscape Plan - Sheet 03 | TAS-CYP-DM-00-DRG-AUD-DOM-752203-DP |
| Landscape Plan - Sheet 04 | TAS-CYP-DM-00-DRG-AUD-DOM-752204-DP |
| Landscape Plan - Sheet 05 | TAS-CYP-DM-00-DRG-AUD-DOM-752205-DP |
| Landscape Plan - Sheet 06 | TAS-CYP-DM-00-DRG-AUD-DOM-752206-DP |
| Landscape Plan - Sheet 07 | TAS-CYP-DM-00-DRG-AUD-DOM-752207-DP |
| Landscape Plan - Sheet 08 | TAS-CYP-DM-00-DRG-AUD-DOM-752208-DP |
| Landscape Plan - Sheet 09 | TAS-CYP-DM-00-DRG-AUD-DOM-752209-DP |
| Sections – Sheet 01       | TAS-CYP-DM-00-DRG-AUD-DOM-754200-DP |
| Sections – Sheet 02       | TAS-CYP-DM-00-DRG-AUD-DOM-754201-DP |
| Sections – Sheet 03       | TAS-CYP-DM-00-DRG-AUD-DOM-754202-DP |
| Sections – Sheet 04       | TAS-CYP-DM-00-DRG-AUD-DOM-754203-DP |
| Sections – Sheet 05       | TAS-CYP-DM-00-DRG-AUD-DOM-754204-DP |
| Sections – Sheet 06       | TAS-CYP-DM-00-DRG-AUD-DOM-754205-DP |