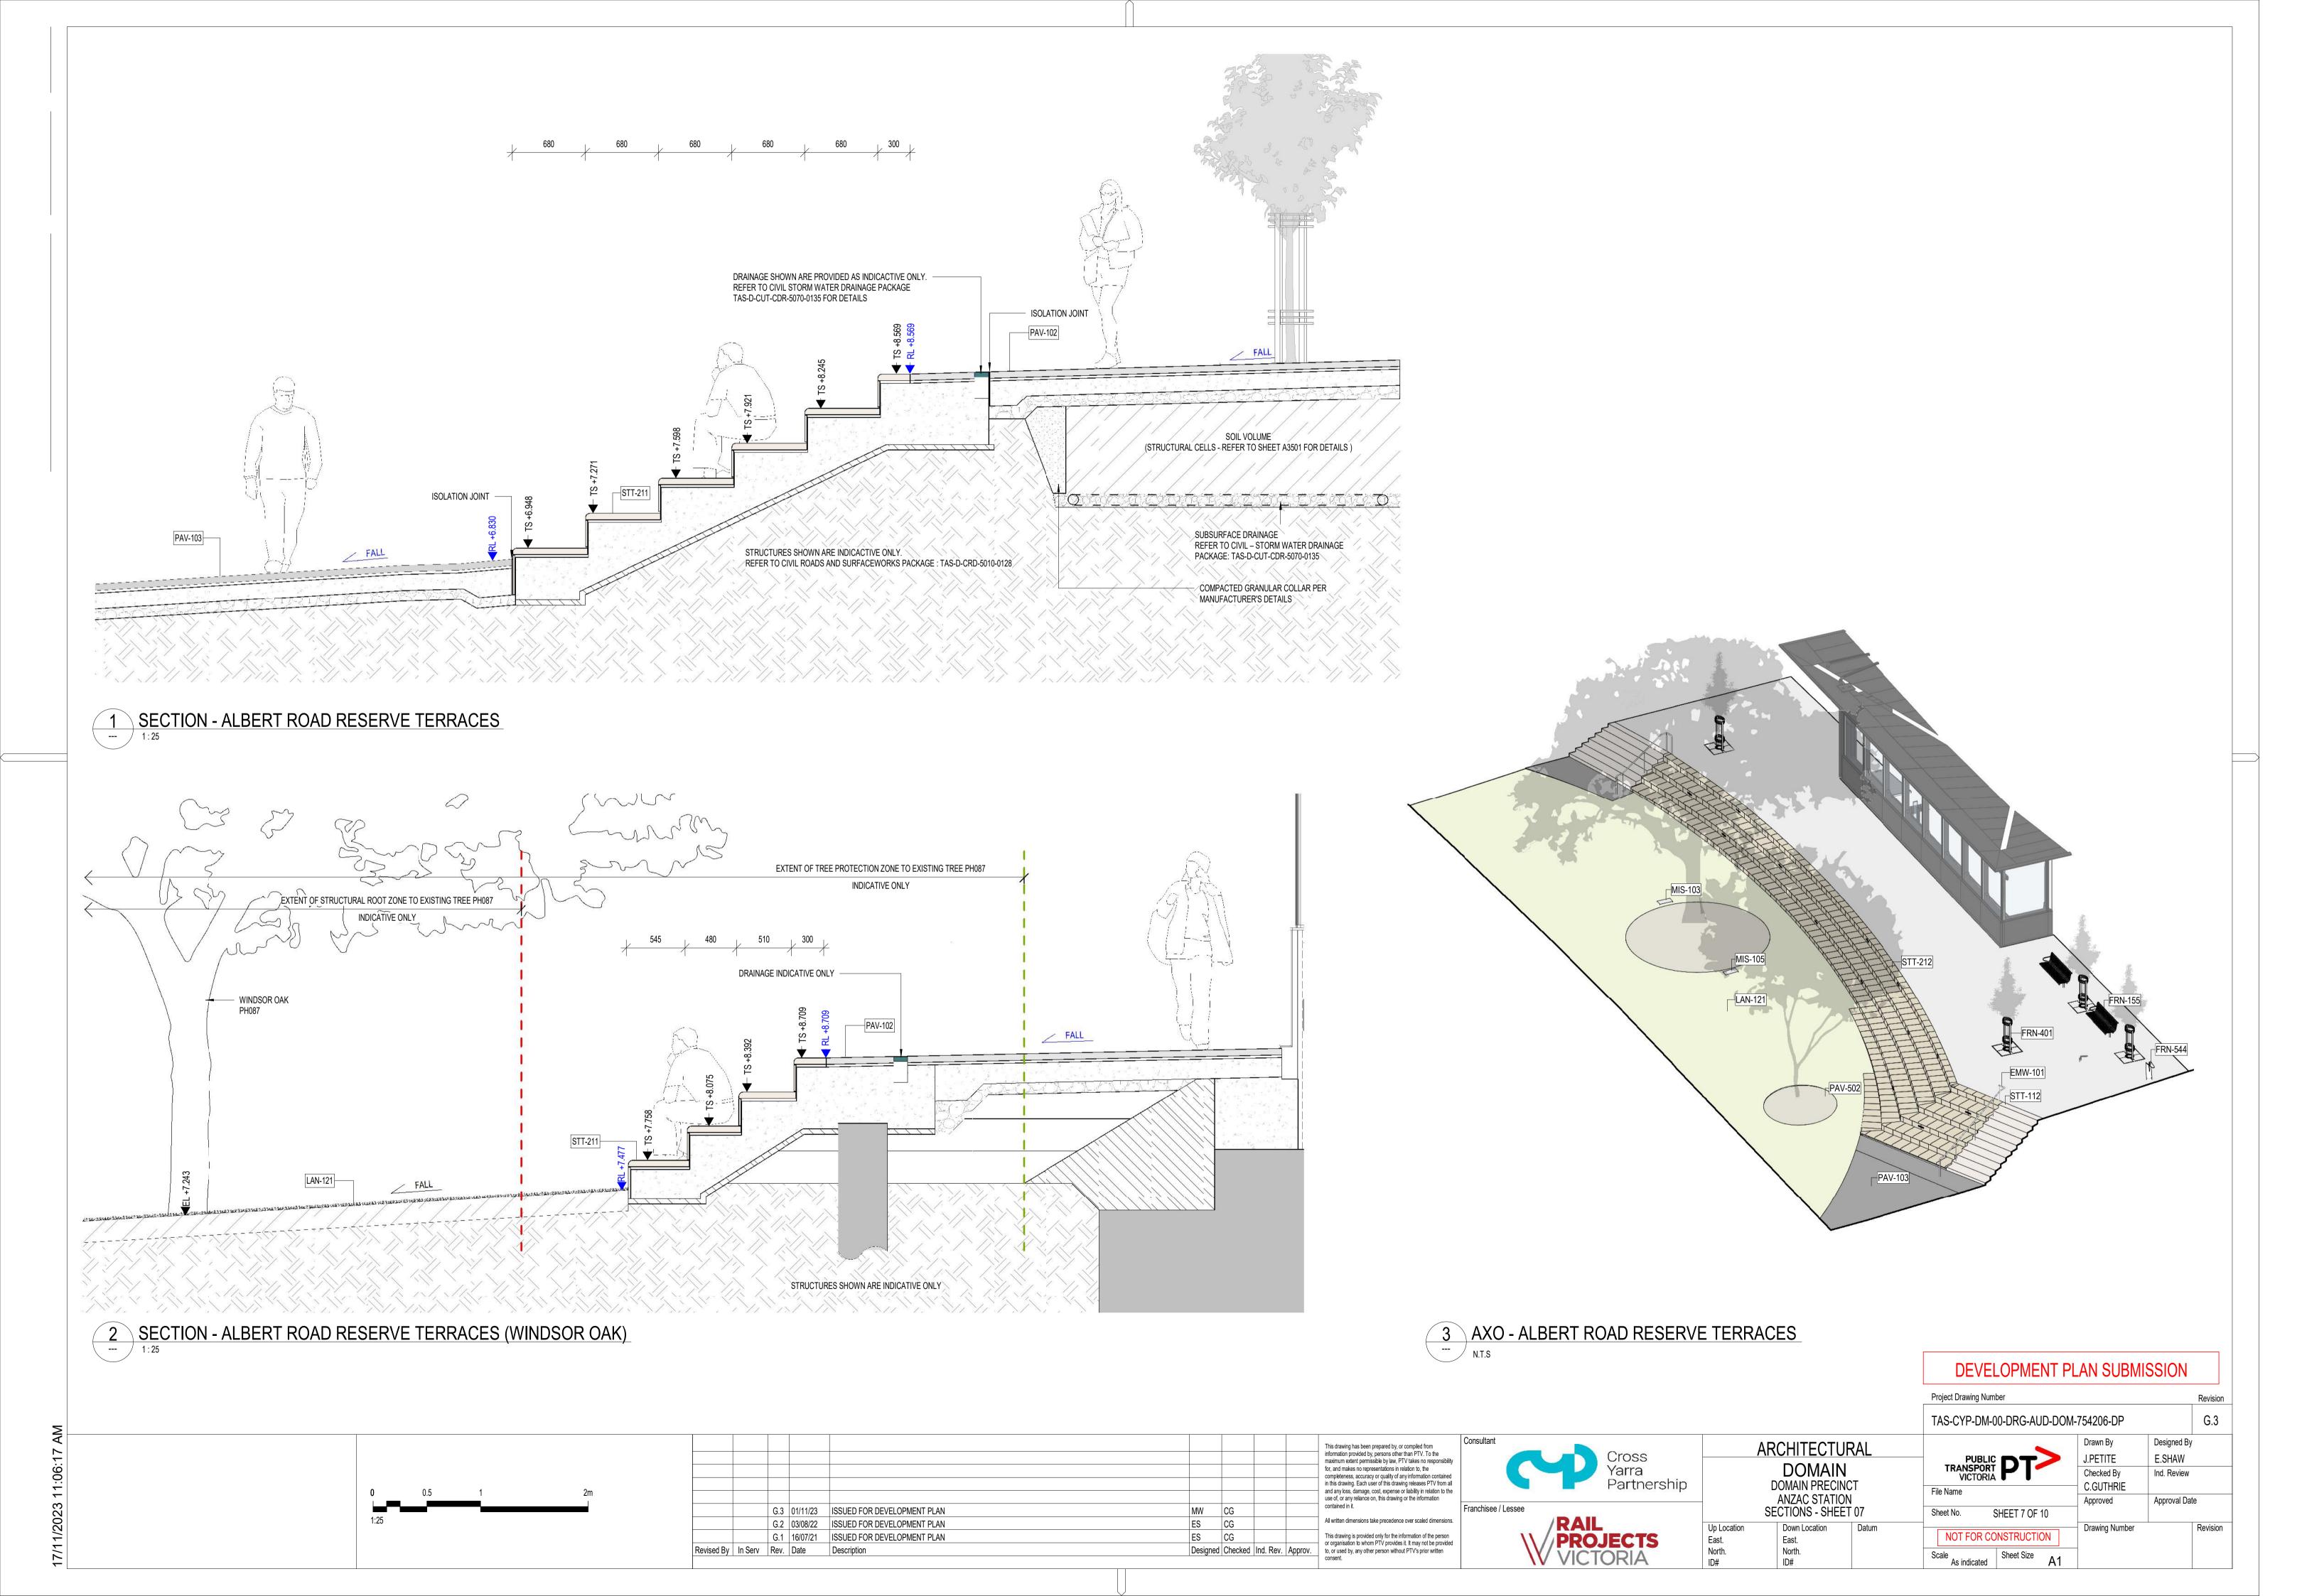

. Approv.

This drawing is provided only for the information of the person or organisation to whom PTV provides it. It may not be provided to, or used by, any other person without PTV's prior written consent. G.1 16/07/21 ISSUED FOR DEVELOPMENT PLAN Revised By In Serv Rev. Date Description

This drawing has been prepared by, or compiled from information provided by, persons other than PTV. To the maximum extent permissible by law, PTV takes no responsibility for, and makes no representations in relation to, the completeness, accuracy or quality of any information contained in this drawing. Each user of this drawing releases PTV from all and any loss, damage, cost, expense or liability in relation to the use of, or any reliance on, this drawing or the information

Franchisee / Lessee

ID#





SECTION - ALBERT ROAD NOTHERN RETAINING WALL

2 SECTION - ALBERT ROAD RESERVE TERRACES - NORTH STAIRS



G.3 01/11/23 ISSUED FOR DEVELOPMENT PLAN

G.2 03/08/22 ISSUED FOR DEVELOPMENT PLAN

G.1 16/07/21 ISSUED FOR DEVELOPMENT PLAN

Revised By In Serv Rev. Date Description



This drawing is provided only for the information of the person or organisation to whom PTV provides it. It may not be provided to, or used by, any other person without PTV's prior written consent.

Designed Checked Ind. Rev. Approv.

Down Location

North.

ID#

North.

Drawing Number

NOT FOR CONSTRUCTION

Scale As indicated

Sheet Size A1





1 SECTION - CORNER OF PARK STREET AND ST KILDA ROAD 01



2 SECTION - CORNER OF PARK STREET AND ST. KILDA ROAD 02





1 LAN-501\_TREE IN SOFTSCAPE ON STRUCTURE - TYPE 02 -