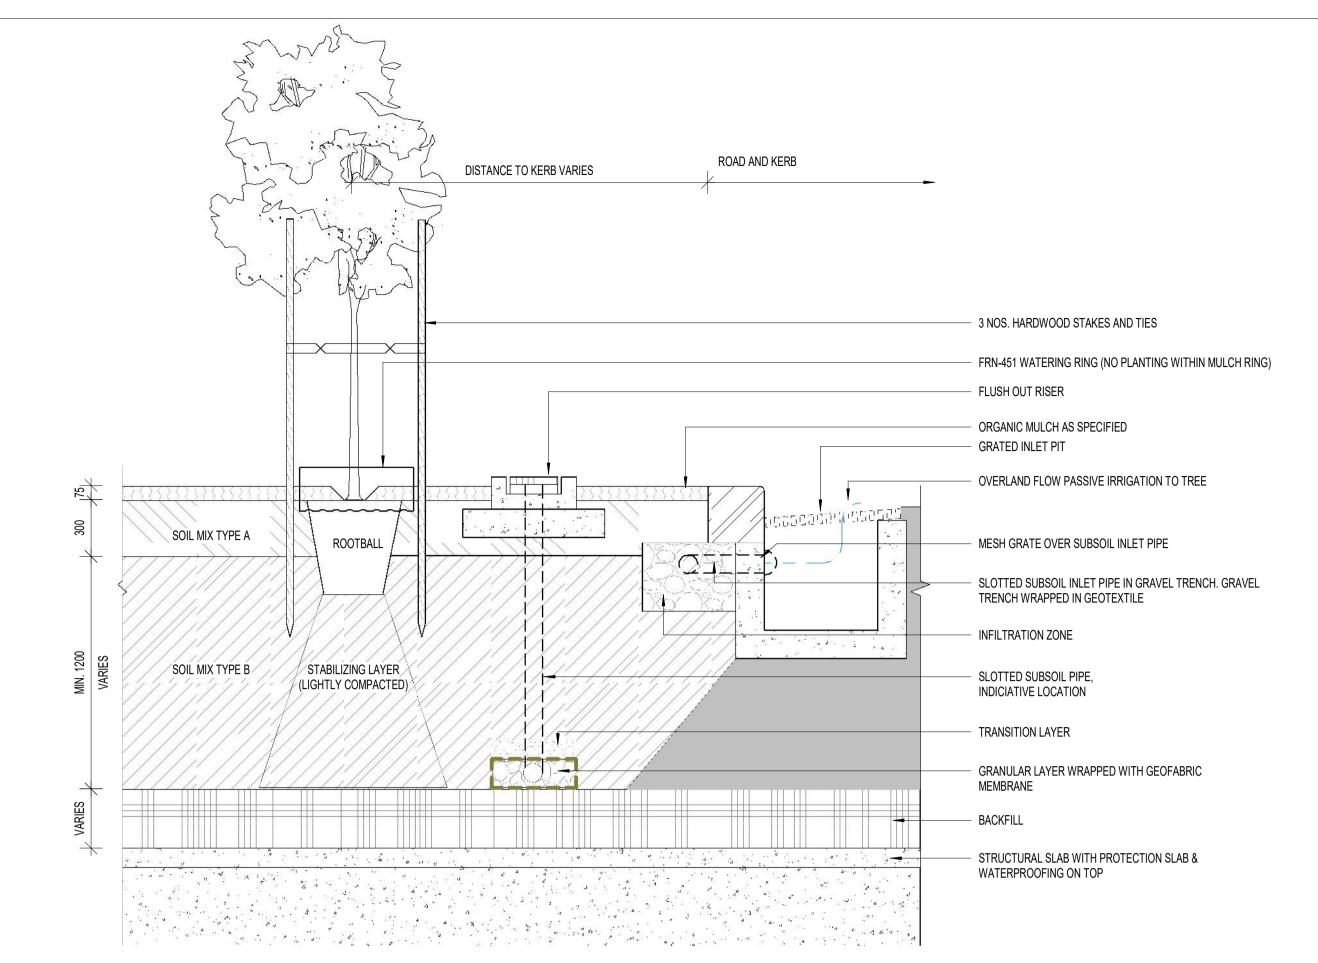

| Sections – Sheet 07         | TAS-CYP-DM-00-DRG-AUD-DOM-754206-DP |
|-----------------------------|-------------------------------------|
| Sections – Sheet 08         | TAS-CYP-DM-00-DRG-AUD-DOM-754207-DP |
| Sections – Sheet 09         | TAS-CYP-DM-00-DRG-AUD-DOM-754208-DP |
| Sections – Sheet 10         | TAS-CYP-DM-00-DRG-AUD-DOM-754209-DP |
| Tree Details – Sheet 01     | TAS-CYP-DM-00-DRG-AUD-DOM-756201-DP |
| Tree Details – Sheet 02     | TAS-CYP-DM-00-DRG-AUD-DOM-756202-DP |
| Tree Details – Sheet 03     | TAS-CYP-DM-00-DRG-AUD-DOM-756203-DP |
| Tree Details – Sheet 04     | TAS-CYP-DM-00-DRG-AUD-DOM-756204-DP |
| Planting Details – Sheet 01 | TAS-CYP-DM-00-DRG-AUD-DOM-756211-DP |
| Planting Details – Sheet 02 | TAS-CYP-DM-00-DRG-AUD-DOM-756212-DP |