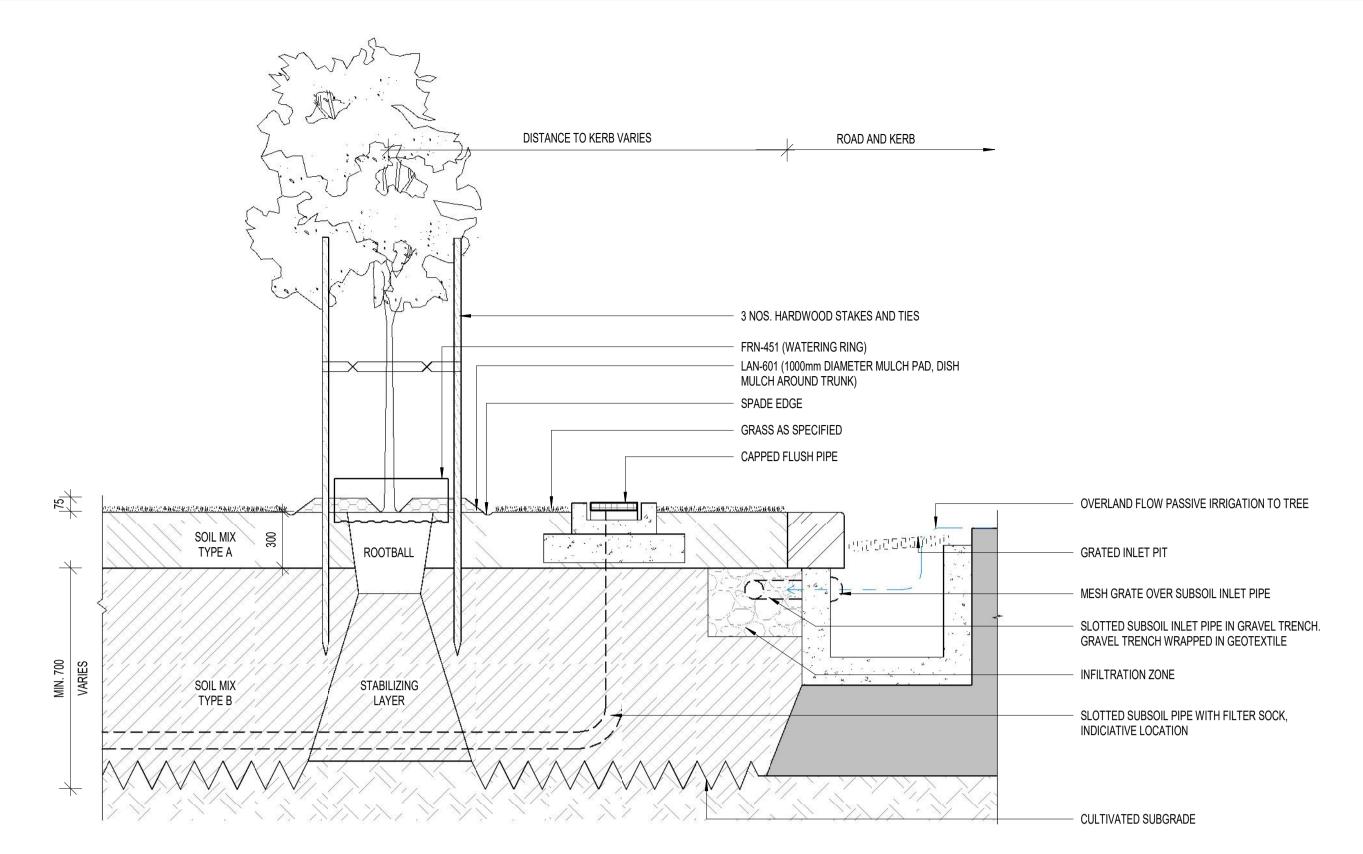

| Sections – Sheet 07         | TAS-CYP-DM-00-DRG-AUD-DOM-754206-DP |
|-----------------------------|-------------------------------------|
| Sections – Sheet 08         | TAS-CYP-DM-00-DRG-AUD-DOM-754207-DP |
| Sections – Sheet 09         | TAS-CYP-DM-00-DRG-AUD-DOM-754208-DP |
| Sections – Sheet 10         | TAS-CYP-DM-00-DRG-AUD-DOM-754209-DP |
| Tree Details – Sheet 01     | TAS-CYP-DM-00-DRG-AUD-DOM-756201-DP |
| Tree Details – Sheet 02     | TAS-CYP-DM-00-DRG-AUD-DOM-756202-DP |
| Tree Details – Sheet 03     | TAS-CYP-DM-00-DRG-AUD-DOM-756203-DP |
| Tree Details – Sheet 04     | TAS-CYP-DM-00-DRG-AUD-DOM-756204-DP |
| Planting Details – Sheet 01 | TAS-CYP-DM-00-DRG-AUD-DOM-756211-DP |
| Planting Details – Sheet 02 | TAS-CYP-DM-00-DRG-AUD-DOM-756212-DP |