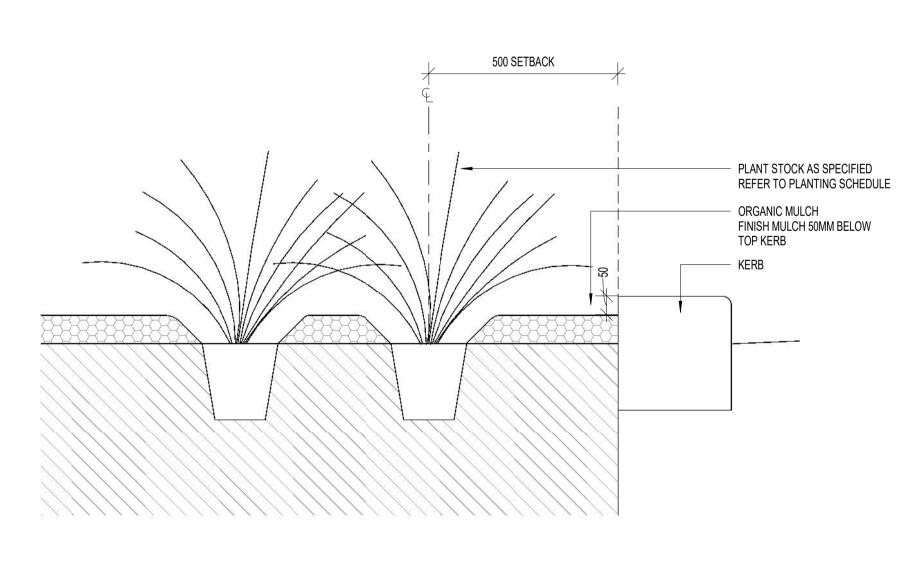

# APPENDIX C: DOMAIN PRECINCT LANDSCAPE PLANS AND ELEVATIONS

| Legend & Notes            | TAS-CYP-DM-00-DRG-AUD-DOM-750001-DP |
|---------------------------|-------------------------------------|
| Key Plan                  | TAS-CYP-DM-00-DRG-AUD-DOM-750002-DP |
| Planting Plan – Sheet 01  | TAS-CYP-DM-00-DRG-AUD-DOM-750011-DP |
| Planting Plan – Sheet 02  | TAS-CYP-DM-00-DRG-AUD-DOM-750012-DP |
| Site Master Plan          | TAS-CYP-DM-00-DRG-AUD-DOM-750200-DP |
| Landscape Plan - Sheet 01 | TAS-CYP-DM-00-DRG-AUD-DOM-752201-DP |
| Landscape Plan - Sheet 02 | TAS-CYP-DM-00-DRG-AUD-DOM-752202-DP |
| Landscape Plan - Sheet 03 | TAS-CYP-DM-00-DRG-AUD-DOM-752203-DP |
| Landscape Plan - Sheet 04 | TAS-CYP-DM-00-DRG-AUD-DOM-752204-DP |
| Landscape Plan - Sheet 05 | TAS-CYP-DM-00-DRG-AUD-DOM-752205-DP |
| Landscape Plan - Sheet 06 | TAS-CYP-DM-00-DRG-AUD-DOM-752206-DP |
| Landscape Plan - Sheet 07 | TAS-CYP-DM-00-DRG-AUD-DOM-752207-DP |
| Landscape Plan - Sheet 08 | TAS-CYP-DM-00-DRG-AUD-DOM-752208-DP |
| Landscape Plan - Sheet 09 | TAS-CYP-DM-00-DRG-AUD-DOM-752209-DP |
| Sections – Sheet 01       | TAS-CYP-DM-00-DRG-AUD-DOM-754200-DP |
| Sections – Sheet 02       | TAS-CYP-DM-00-DRG-AUD-DOM-754201-DP |
| Sections – Sheet 03       | TAS-CYP-DM-00-DRG-AUD-DOM-754202-DP |
| Sections – Sheet 04       | TAS-CYP-DM-00-DRG-AUD-DOM-754203-DP |
| Sections – Sheet 05       | TAS-CYP-DM-00-DRG-AUD-DOM-754204-DP |
| Sections – Sheet 06       | TAS-CYP-DM-00-DRG-AUD-DOM-754205-DP |