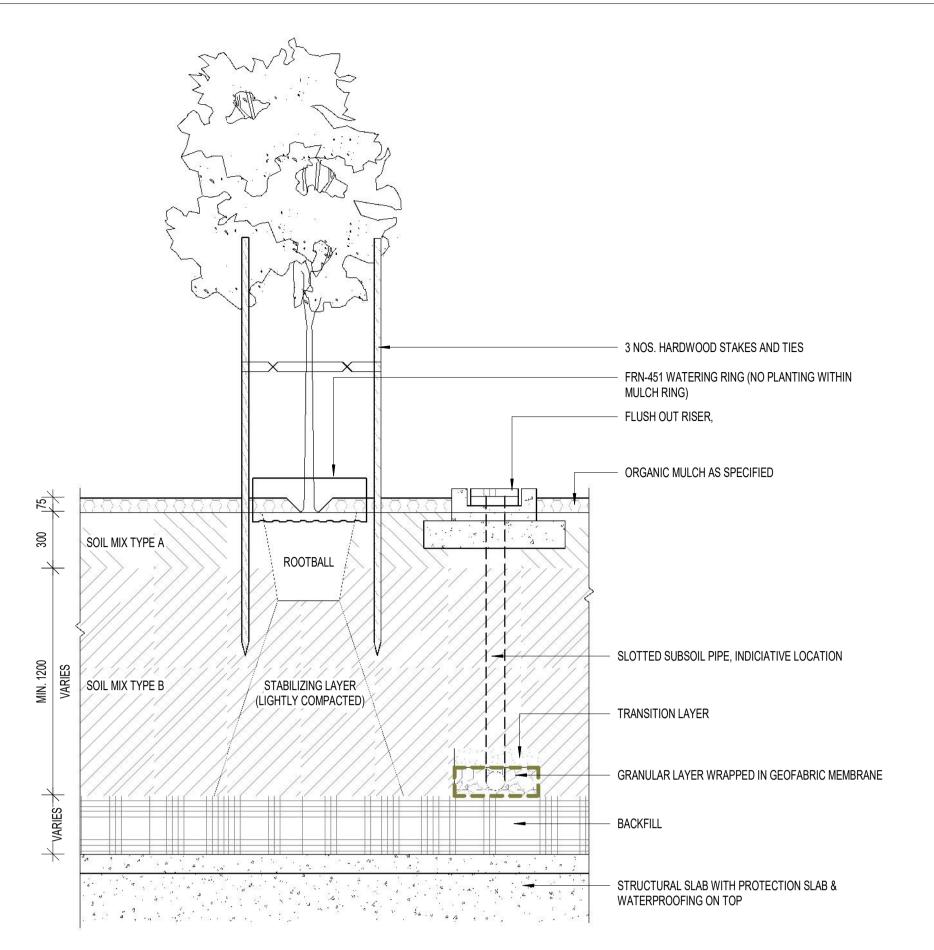

s drawing or the information

Franchisee / Lessee

ID#





SECTION - ALBERT ROAD NOTHERN RETAINING WALL

2 SECTION - ALBERT ROAD RESERVE TERRACES - NORTH STAIRS



G.3 01/11/23 ISSUED FOR DEVELOPMENT PLAN

G.2 03/08/22 ISSUED FOR DEVELOPMENT PLAN

G.1 16/07/21 ISSUED FOR DEVELOPMENT PLAN

Revised By In Serv Rev. Date Description



This drawing is provided only for the information of the person or organisation to whom PTV provides it. It may not be provided to, or used by, any other person without PTV's prior written consent.

Designed Checked Ind. Rev. Approv.

Down Location

North.

ID#

North.

Drawing Number

NOT FOR CONSTRUCTION

Scale As indicated

Sheet Size A1





1 SECTION - CORNER OF PARK STREET AND ST KILDA ROAD 01



2 SECTION - CORNER OF PARK STREET AND ST. KILDA ROAD 02





1 LAN-501\_TREE IN SOFTSCAPE ON STRUCTURE - TYPE 02 - DETAIL



G.2 03/08/22 ISSUED FOR DEVELOPMENT PLAN

G.1 16/07/21 ISSUED FOR DEVELOPMENT PLAN

Revised By | In Serv | Rev. | Date | Description





2 LAN-501\_TREE IN SOFTSCAPE ON STRUCTURE TO INLET PIT - TYPE 02 - DETAIL











LAN-50\_TREE IN GRASS ON GRADE TO KERB INLET- DETAIL



G.2 03/08/22 ISSUED FOR DEVELOPMENT PLAN

G.1 | 16/07/21 | ISSUED FOR DEVELOPMENT PLAN

Revised By | In Serv | Rev. | Date | Description

LAN-501\_TREE IN GRASS ON GRADE - DETAIL



LAN-501\_TREE IN GRASS ON STRUCTURE TO KERB INLET - DETAIL





This drawing has been prepared by, or compiled from information provided by, persons other than PTV. To the maximum extent permissible by law, PTV takes no responsibility

for, and makes no representations in