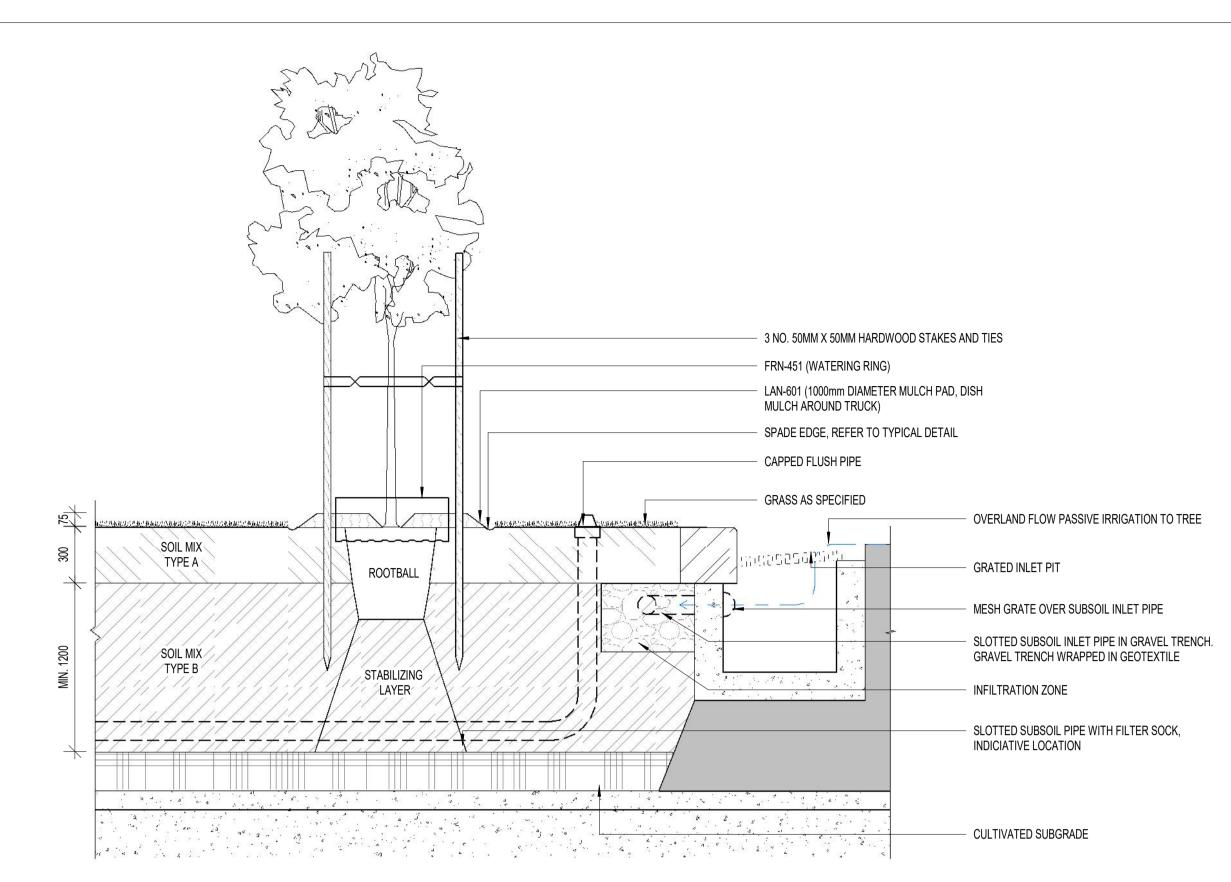

| Sections – Sheet 07         | TAS-CYP-DM-00-DRG-AUD-DOM-754206-DP |
|-----------------------------|-------------------------------------|
| Sections – Sheet 08         | TAS-CYP-DM-00-DRG-AUD-DOM-754207-DP |
| Sections – Sheet 09         | TAS-CYP-DM-00-DRG-AUD-DOM-754208-DP |
| Sections – Sheet 10         | TAS-CYP-DM-00-DRG-AUD-DOM-754209-DP |
| Tree Details – Sheet 01     | TAS-CYP-DM-00-DRG-AUD-DOM-756201-DP |
| Tree Details – Sheet 02     | TAS-CYP-DM-00-DRG-AUD-DOM-756202-DP |
| Tree Details – Sheet 03     | TAS-CYP-DM-00-DRG-AUD-DOM-756203-DP |
| Tree Details – Sheet 04     | TAS-CYP-DM-00-DRG-AUD-DOM-756204-DP |
| Planting Details – Sheet 01 | TAS-CYP-DM-00-DRG-AUD-DOM-756211-DP |
| Planting Details – Sheet 02 | TAS-CYP-DM-00-DRG-AUD-DOM-756212-DP |