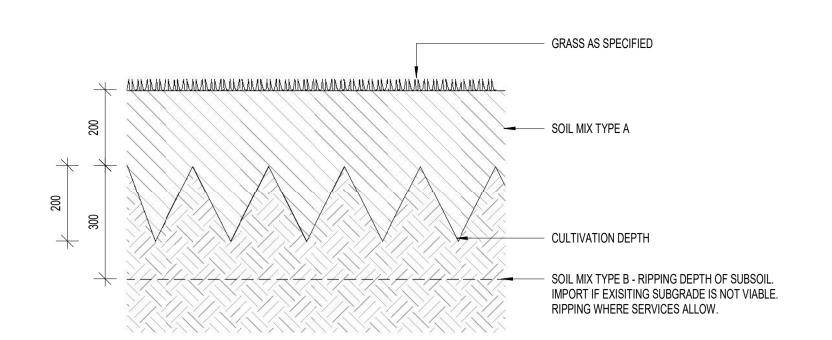

IL



LAN-501\_TREE IN GRASS ON STRUCTURE TO KERB INLET - DETAIL





This drawing has been prepared by, or compiled from information provided by, persons other than PTV. To the maximum extent permissible by law, PTV takes no responsibility

for, and makes no representations in relation to, the completeness, accuracy or quality of any information contained

in this drawing. Each user of this drawing releases PTV from all

and any loss, damage, cost, expense or liability in relation to the use of, or any reliance on, this drawing or the information

This drawing is provided only for the information of the person

or organisation to whom PTV provides it. It may not be provided

Designed Checked Ind. Rev. Approv. to, or used by, any other person without PTV's prior written consent.

ES CG





# 1 LAN-121\_TURF ON GRADE - DETAIL 1:10



## 4 LAN-211\_GARDEN BED ON STRUCTURE - TYPE 01 - DETAIL



7 LAN-201, LAN-211 PLANTING OFFSET FROM BUILDING - DETAIL



2 LAN-131\_TURF ON STRUCTURE - DETAIL



5 LAN-212\_GARDEN BED ON STRUCTURE - TYPE 02 - DETAIL



8 LAN-201, LAN-211\_PLANTING OFFSET FROM KERB - DETAIL

ES CG

Designed Checked Ind. Rev. Approv.

G.2 03/08/22 ISSUED FOR DEVELOPMENT PLAN

G.1 | 16/07/21 | ISSUED FOR DEVELOPMENT PLAN

Revised By In Serv Rev. Date Description



3 LAN-201 GARDEN BED ON GRADE - DETAIL



6 LAN-201, LAN-211\_TYPICAL POT AND TUBESTOCK - DETAIL



9 LAN-101,LAN-111,LAN-121,LAN-131\_GRASS TO BUILDING/SKYLIGHT - DETAIL



11/2023 11:07:47 AM



1 LAN-101,LAN-111,LAN-121,LAN-131\_ GRASS TO HARDSTAND - DETAIL



2 LAN-312\_WSUD GARDEN BED ON STRUCTURE