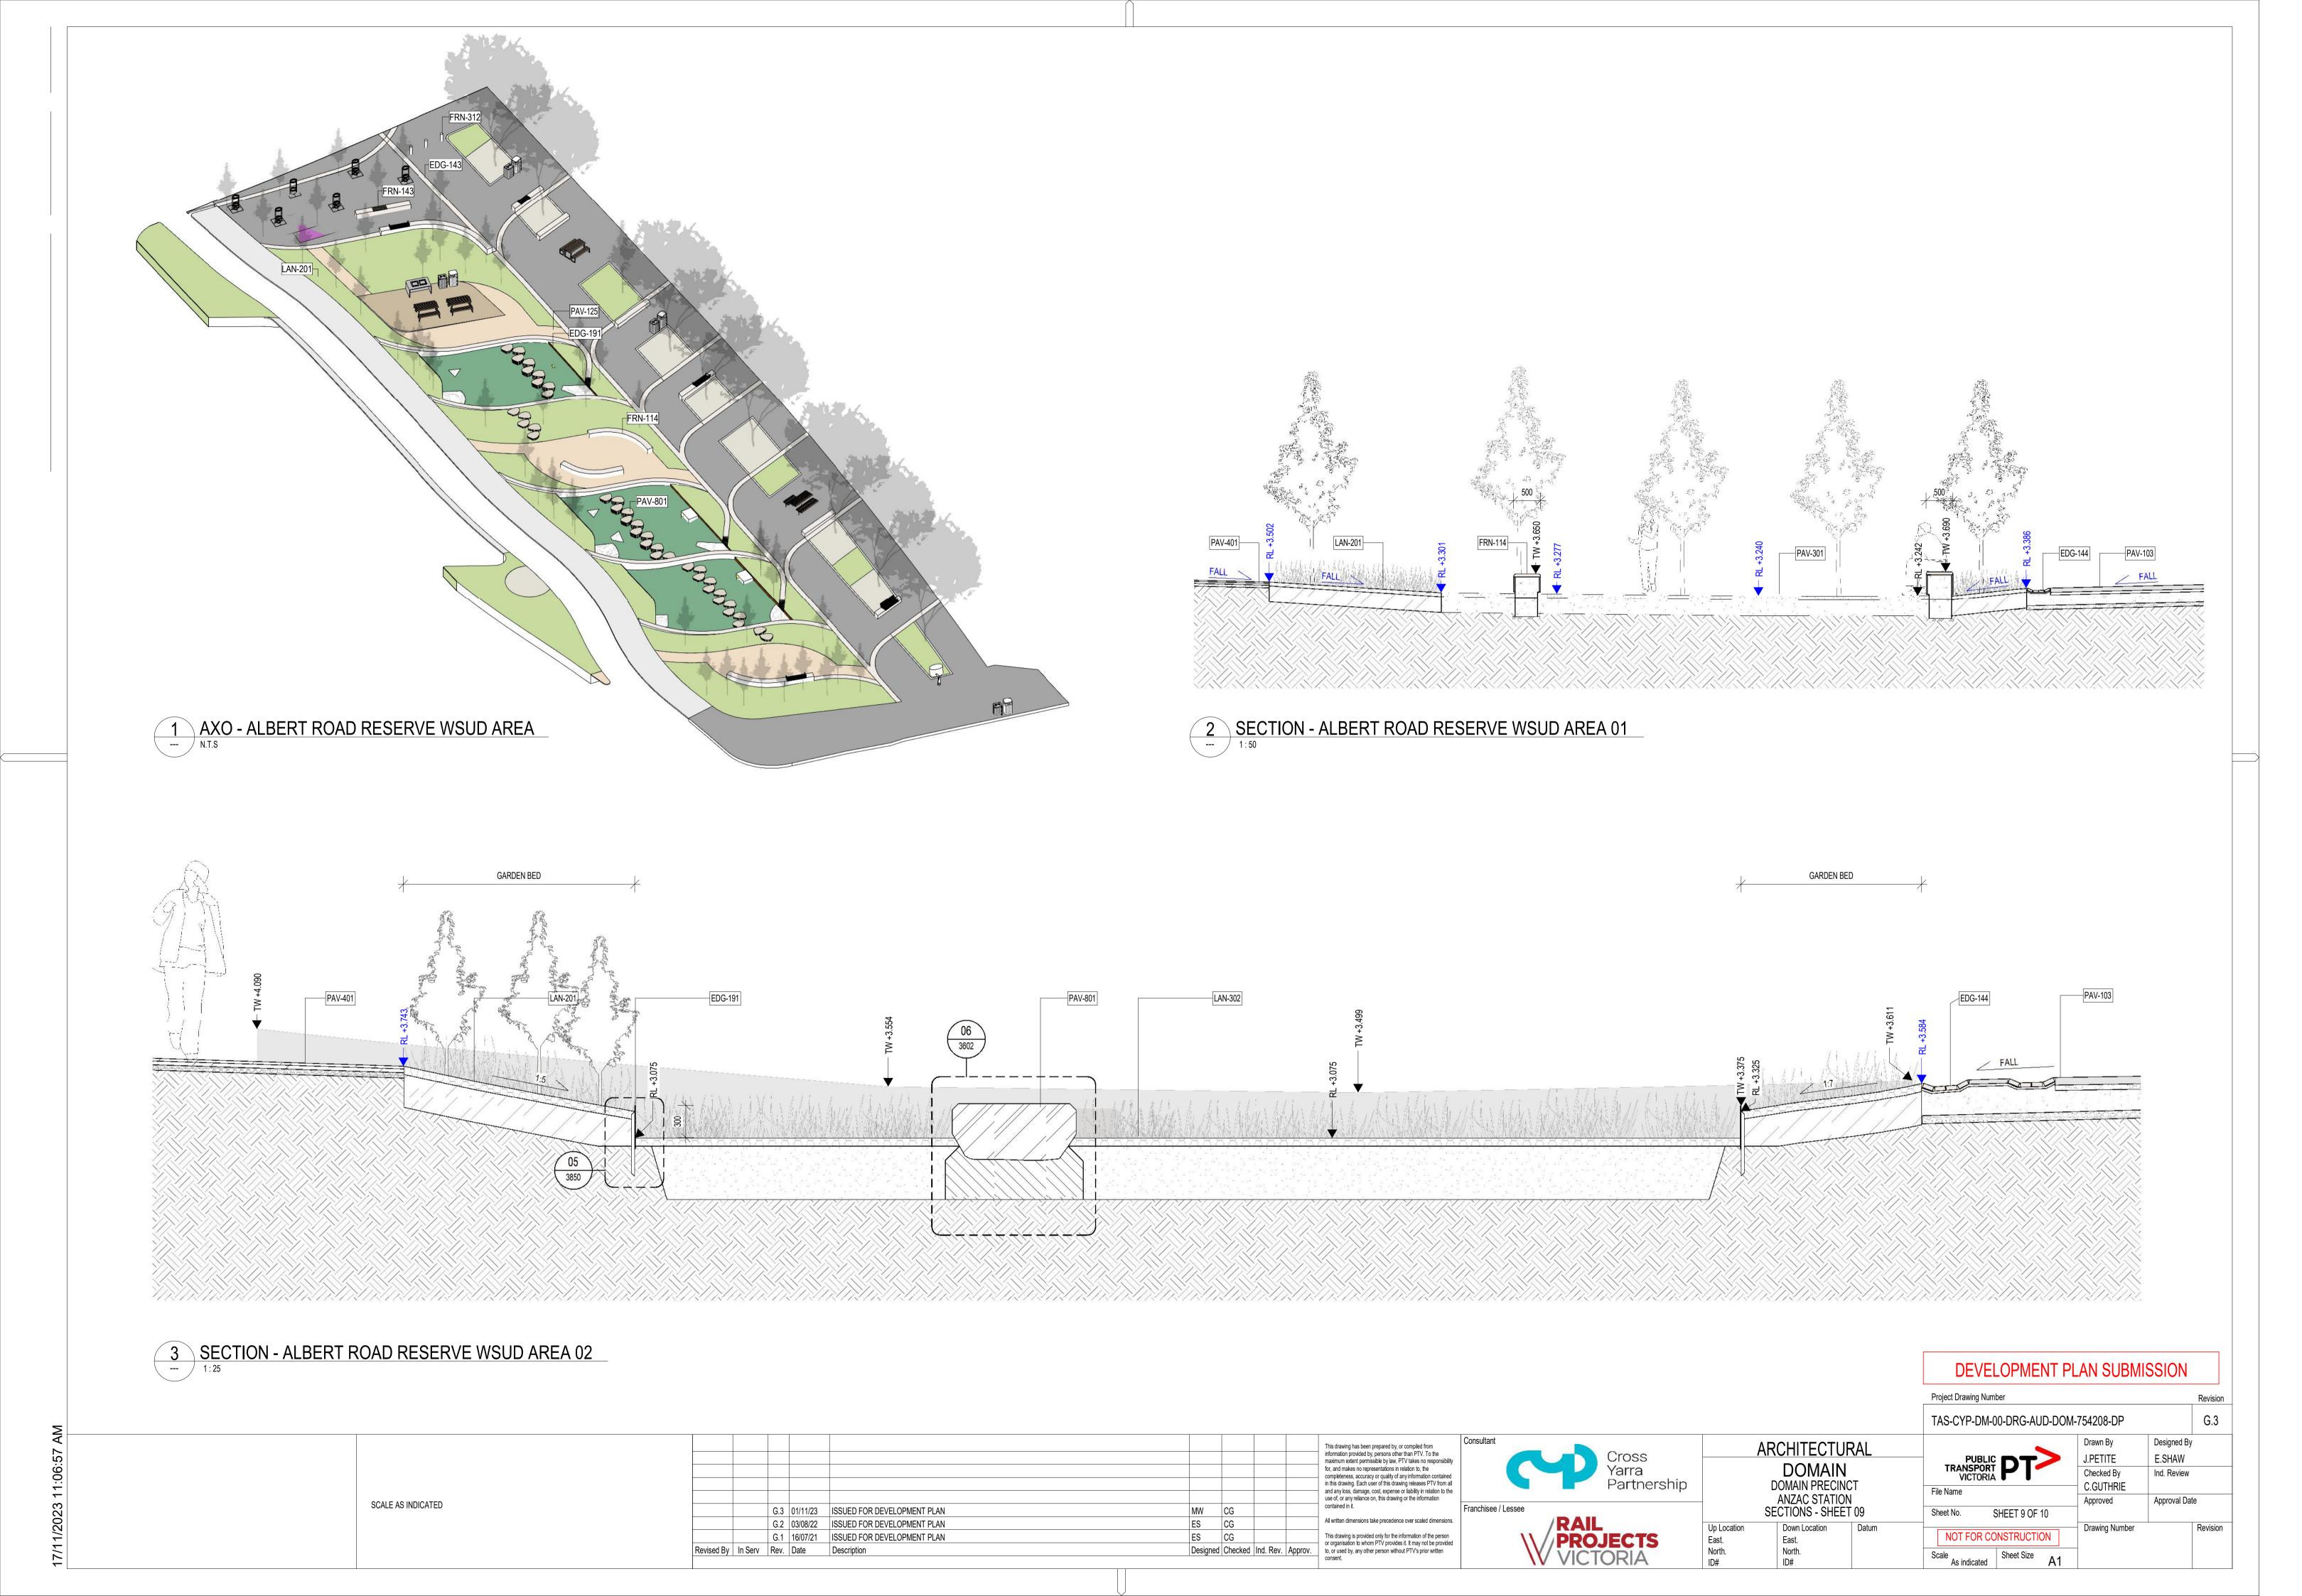

| Sections – Sheet 07         | TAS-CYP-DM-00-DRG-AUD-DOM-754206-DP |
|-----------------------------|-------------------------------------|
| Sections – Sheet 08         | TAS-CYP-DM-00-DRG-AUD-DOM-754207-DP |
| Sections – Sheet 09         | TAS-CYP-DM-00-DRG-AUD-DOM-754208-DP |
| Sections – Sheet 10         | TAS-CYP-DM-00-DRG-AUD-DOM-754209-DP |
| Tree Details – Sheet 01     | TAS-CYP-DM-00-DRG-AUD-DOM-756201-DP |
| Tree Details – Sheet 02     | TAS-CYP-DM-00-DRG-AUD-DOM-756202-DP |
| Tree Details – Sheet 03     | TAS-CYP-DM-00-DRG-AUD-DOM-756203-DP |
| Tree Details – Sheet 04     | TAS-CYP-DM-00-DRG-AUD-DOM-756204-DP |
| Planting Details – Sheet 01 | TAS-CYP-DM-00-DRG-AUD-DOM-756211-DP |
| Planting Details – Sheet 02 | TAS-CYP-DM-00-DRG-AUD-DOM-756212-DP |