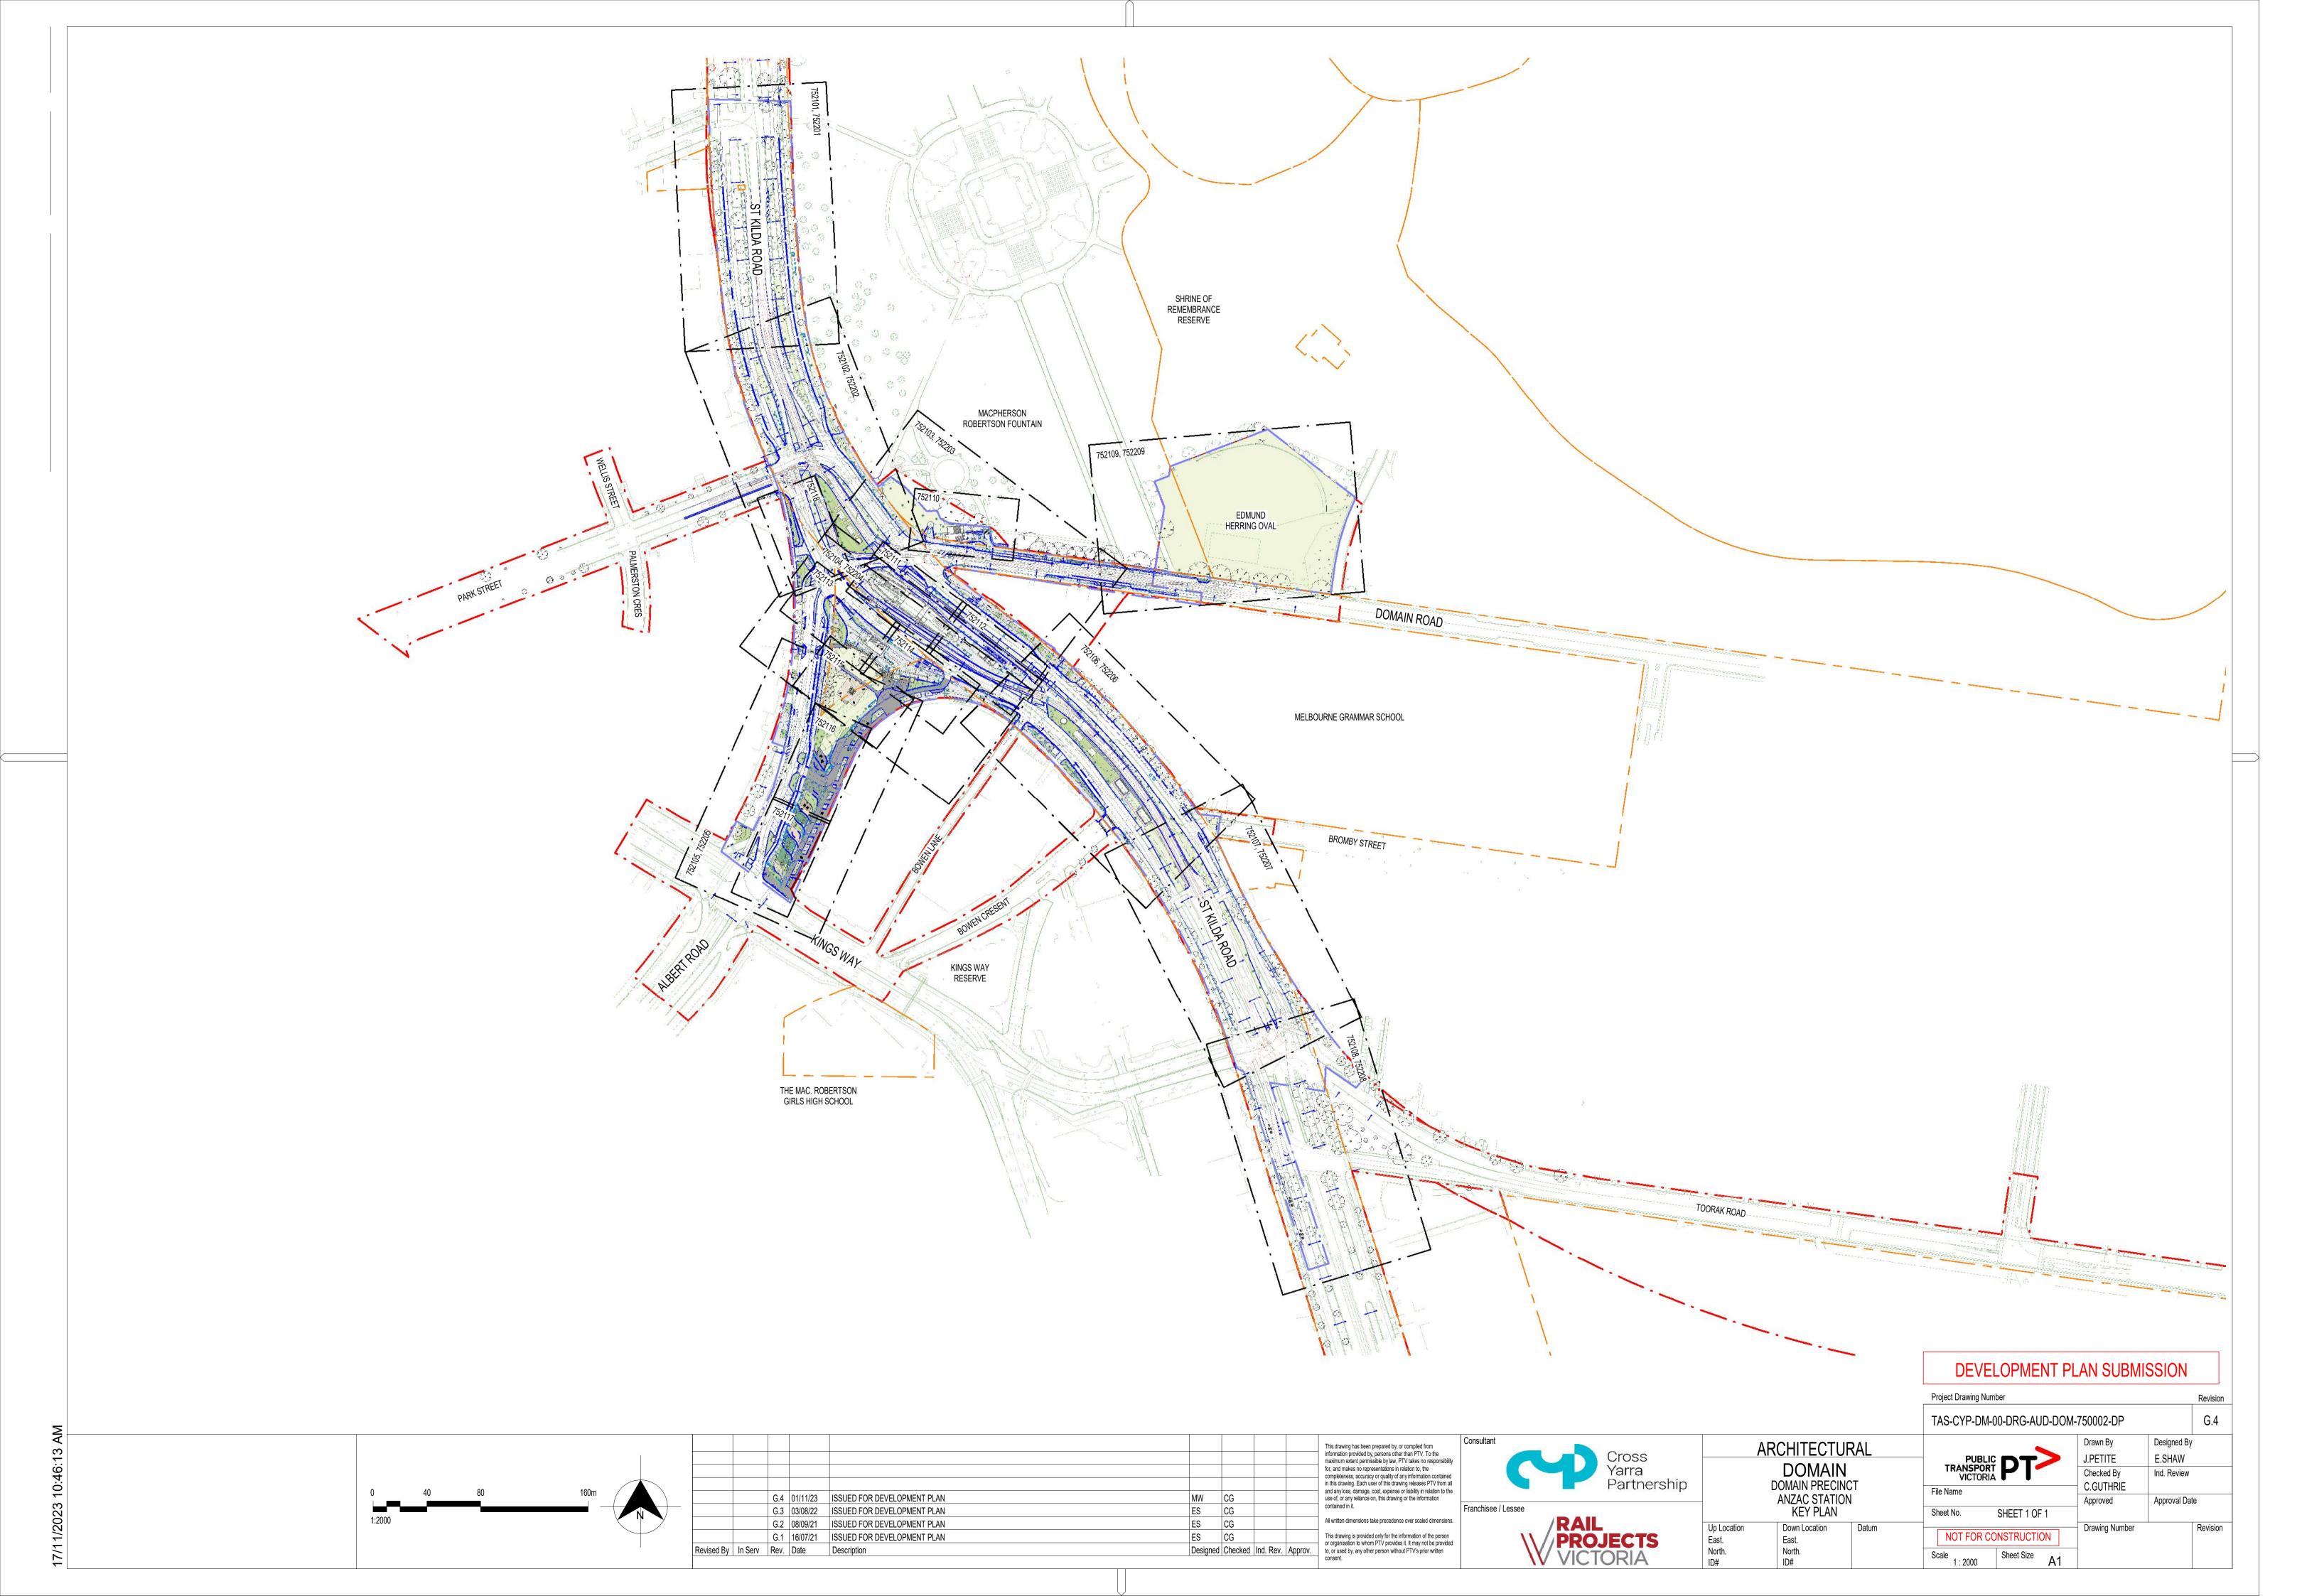

# APPENDIX C: DOMAIN PRECINCT LANDSCAPE PLANS AND ELEVATIONS

| Legend & Notes            | TAS-CYP-DM-00-DRG-AUD-DOM-750001-DP |
|---------------------------|-------------------------------------|
| Key Plan                  | TAS-CYP-DM-00-DRG-AUD-DOM-750002-DP |
| Planting Plan – Sheet 01  | TAS-CYP-DM-00-DRG-AUD-DOM-750011-DP |
| Planting Plan – Sheet 02  | TAS-CYP-DM-00-DRG-AUD-DOM-750012-DP |
| Site Master Plan          | TAS-CYP-DM-00-DRG-AUD-DOM-750200-DP |
| Landscape Plan - Sheet 01 | TAS-CYP-DM-00-DRG-AUD-DOM-752201-DP |
| Landscape Plan - Sheet 02 | TAS-CYP-DM-00-DRG-AUD-DOM-752202-DP |
| Landscape Plan - Sheet 03 | TAS-CYP-DM-00-DRG-AUD-DOM-752203-DP |
| Landscape Plan - Sheet 04 | TAS-CYP-DM-00-DRG-AUD-DOM-752204-DP |
| Landscape Plan - Sheet 05 | TAS-CYP-DM-00-DRG-AUD-DOM-752205-DP |
| Landscape Plan - Sheet 06 | TAS-CYP-DM-00-DRG-AUD-DOM-752206-DP |
| Landscape Plan - Sheet 07 | TAS-CYP-DM-00-DRG-AUD-DOM-752207-DP |
| Landscape Plan - Sheet 08 | TAS-CYP-DM-00-DRG-AUD-DOM-752208-DP |
| Landscape Plan - Sheet 09 | TAS-CYP-DM-00-DRG-AUD-DOM-752209-DP |
| Sections – Sheet 01       | TAS-CYP-DM-00-DRG-AUD-DOM-754200-DP |
| Sections – Sheet 02       | TAS-CYP-DM-00-DRG-AUD-DOM-754201-DP |
| Sections – Sheet 03       | TAS-CYP-DM-00-DRG-AUD-DOM-754202-DP |
| Sections – Sheet 04       | TAS-CYP-DM-00-DRG-AUD-DOM-754203-DP |
| Sections – Sheet 05       | TAS-CYP-DM-00-DRG-AUD-DOM-754204-DP |
| Sections – Sheet 06       | TAS-CYP-DM-00-DRG-AUD-DOM-754205-DP |