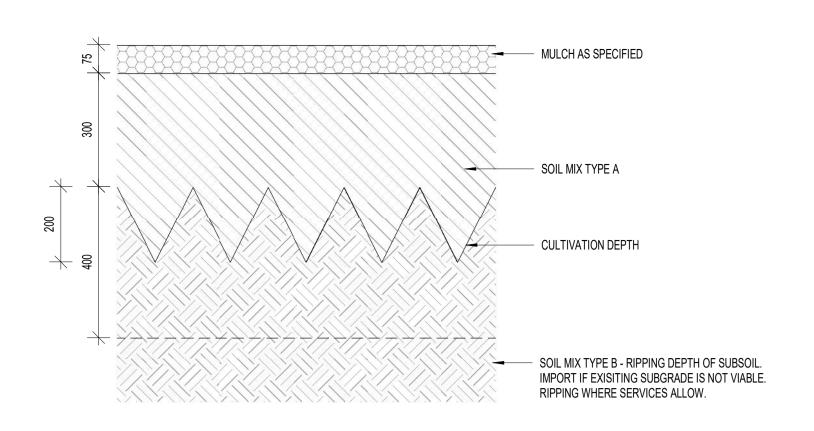

# APPENDIX C: DOMAIN PRECINCT LANDSCAPE PLANS AND ELEVATIONS

| Legend & Notes            | TAS-CYP-DM-00-DRG-AUD-DOM-750001-DP |
|---------------------------|-------------------------------------|
| Key Plan                  | TAS-CYP-DM-00-DRG-AUD-DOM-750002-DP |
| Planting Plan – Sheet 01  | TAS-CYP-DM-00-DRG-AUD-DOM-750011-DP |
| Planting Plan – Sheet 02  | TAS-CYP-DM-00-DRG-AUD-DOM-750012-DP |
| Site Master Plan          | TAS-CYP-DM-00-DRG-AUD-DOM-750200-DP |
| Landscape Plan - Sheet 01 | TAS-CYP-DM-00-DRG-AUD-DOM-752201-DP |
| Landscape Plan - Sheet 02 | TAS-CYP-DM-00-DRG-AUD-DOM-752202-DP |
| Landscape Plan - Sheet 03 | TAS-CYP-DM-00-DRG-AUD-DOM-752203-DP |
| Landscape Plan - Sheet 04 | TAS-CYP-DM-00-DRG-AUD-DOM-752204-DP |
| Landscape Plan - Sheet 05 | TAS-CYP-DM-00-DRG-AUD-DOM-752205-DP |
| Landscape Plan - Sheet 06 | TAS-CYP-DM-00-DRG-AUD-DOM-752206-DP |
| Landscape Plan - Sheet 07 | TAS-CYP-DM-00-DRG-AUD-DOM-752207-DP |
| Landscape Plan - Sheet 08 | TAS-CYP-DM-00-DRG-AUD-DOM-752208-DP |
| Landscape Plan - Sheet 09 | TAS-CYP-DM-00-DRG-AUD-DOM-752209-DP |
| Sections – Sheet 01       | TAS-CYP-DM-00-DRG-AUD-DOM-754200-DP |
| Sections – Sheet 02       | TAS-CYP-DM-00-DRG-AUD-DOM-754201-DP |
| Sections – Sheet 03       | TAS-CYP-DM-00-DRG-AUD-DOM-754202-DP |
| Sections – Sheet 04       | TAS-CYP-DM-00-DRG-AUD-DOM-754203-DP |
| Sections – Sheet 05       | TAS-CYP-DM-00-DRG-AUD-DOM-754204-DP |
| Sections – Sheet 06       | TAS-CYP-DM-00-DRG-AUD-DOM-754205-DP |