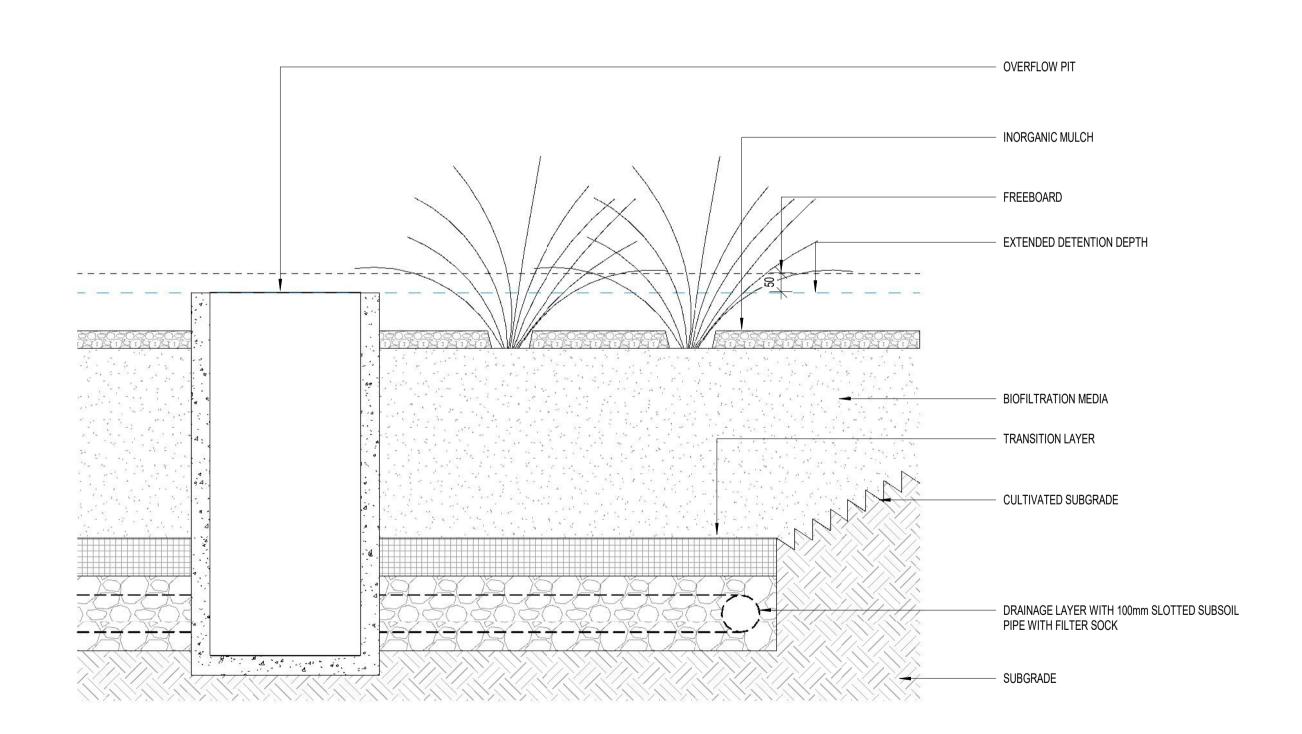

F ON GRADE - DETAIL 1:10



## 4 LAN-211\_GARDEN BED ON STRUCTURE - TYPE 01 - DETAIL



7 LAN-201, LAN-211 PLANTING OFFSET FROM BUILDING - DETAIL



2 LAN-131\_TURF ON STRUCTURE - DETAIL



5 LAN-212\_GARDEN BED ON STRUCTURE - TYPE 02 - DETAIL



8 LAN-201, LAN-211\_PLANTING OFFSET FROM KERB - DETAIL

ES CG

Designed Checked Ind. Rev. Approv.

G.2 03/08/22 ISSUED FOR DEVELOPMENT PLAN

G.1 | 16/07/21 | ISSUED FOR DEVELOPMENT PLAN

Revised By In Serv Rev. Date Description



3 LAN-201 GARDEN BED ON GRADE - DETAIL



6 LAN-201, LAN-211\_TYPICAL POT AND TUBESTOCK - DETAIL



9 LAN-101,LAN-111,LAN-121,LAN-131\_GRASS TO BUILDING/SKYLIGHT - DETAIL



11/2023 11:07:47 AM



1 LAN-101,LAN-111,LAN-121,LAN-131\_ GRASS TO HARDSTAND - DETAIL



2 LAN-312\_WSUD GARDEN BED ON STRUCTURE DETAIL - TYPE 02



3 LAN-302\_WSUD GARDEN BED ON GRADE DETAIL - TYPE 02



7/11/2023 10:45:44 AM