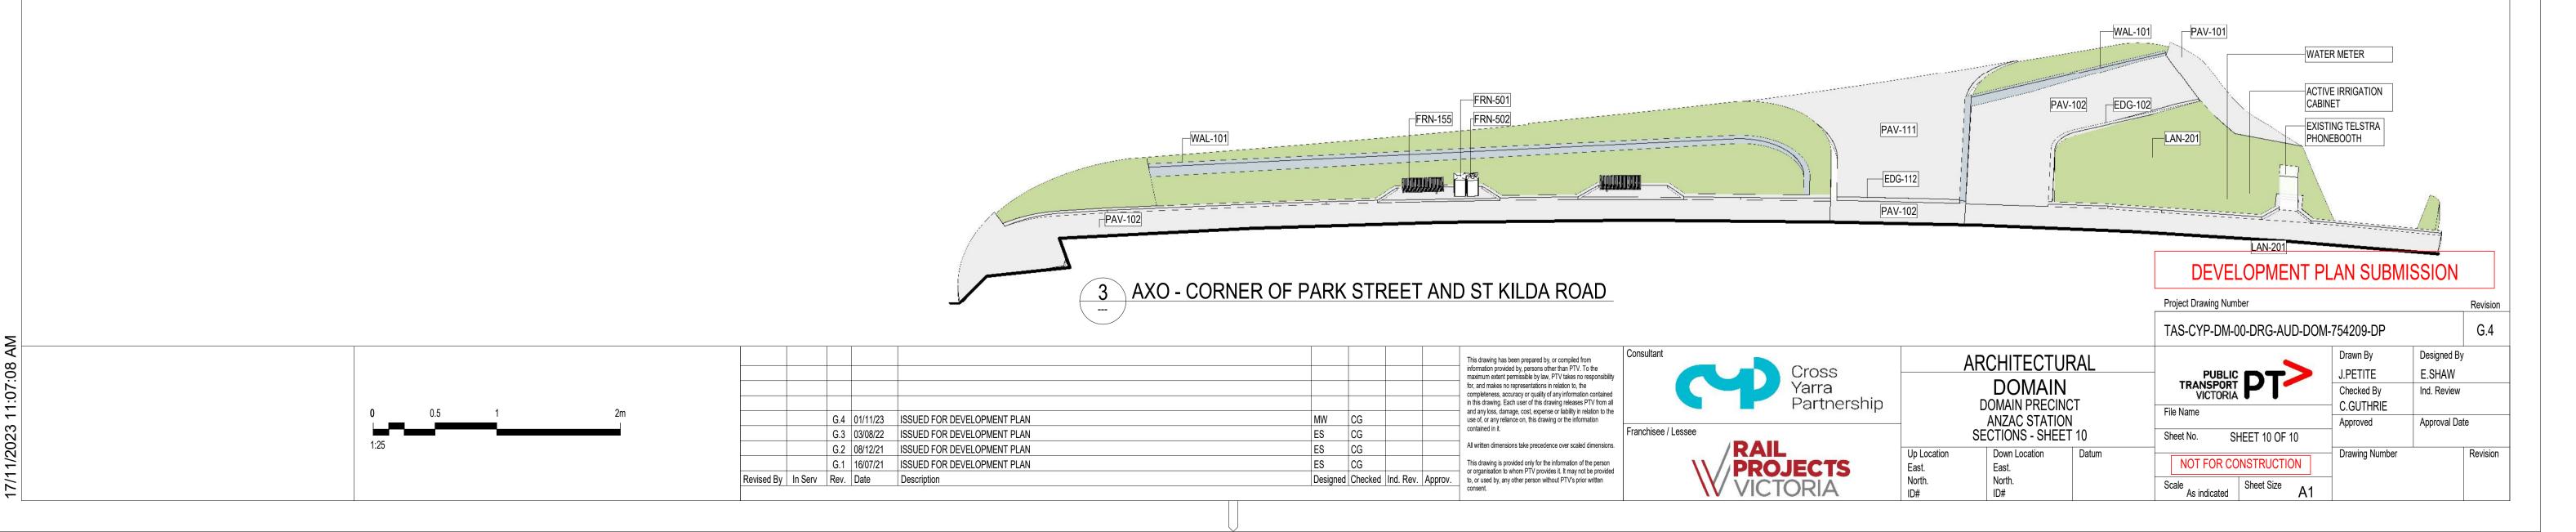

his drawing or the information

Franchisee / Lessee

ID#





SECTION - ALBERT ROAD NOTHERN RETAINING WALL

2 SECTION - ALBERT ROAD RESERVE TERRACES - NORTH STAIRS



G.3 01/11/23 ISSUED FOR DEVELOPMENT PLAN

G.2 03/08/22 ISSUED FOR DEVELOPMENT PLAN

G.1 16/07/21 ISSUED FOR DEVELOPMENT PLAN

Revised By In Serv Rev. Date Description



This drawing is provided only for the information of the person or organisation to whom PTV provides it. It may not be provided to, or used by, any other person without PTV's prior written consent.

Designed Checked Ind. Rev. Approv.

Down Location

North.

ID#

North.

Drawing Number

NOT FOR CONSTRUCTION

Scale As indicated

Sheet Size A1





1 SECTION - CORNER OF PARK STREET AND ST KILDA ROAD 01



2 SECTION - CORNER OF PARK STREET AND ST. KILDA ROAD 02





1 LAN-501\_TREE IN SOFTSCAPE ON STRUCTURE - TYPE 02 - DETAIL



G.2 03/08/22 ISSUED FOR DEVELOPMENT PLAN

G.1 16/07/21 ISSUED FOR DEVELOPMENT PLAN

Revised By | In Serv | Rev. | Date | Description





2 LAN-501\_TREE IN SOFTSCAPE ON STRUCTURE TO INLET PIT - TYPE 02 - DETAIL











LAN-50\_TREE IN GRASS ON GRADE TO KERB INLET- DETAIL



G.2 03/08/22 ISSUED FOR DEVELOPMENT PLAN

G.1 | 16/07/21 | ISSUED FOR DEVELOPMENT PLAN

Revised By | In Serv | Rev. | Date | Description

LAN-501\_TREE IN GRASS ON GRADE - DETAIL



LAN-501\_TREE IN GRASS ON STRUCTURE TO KERB INLET - DETAIL





This drawing has been prepared by, or compiled from information provided by, persons other than PTV. To the maximum extent permissible by law, PTV takes no responsibility

for, and makes no representations i