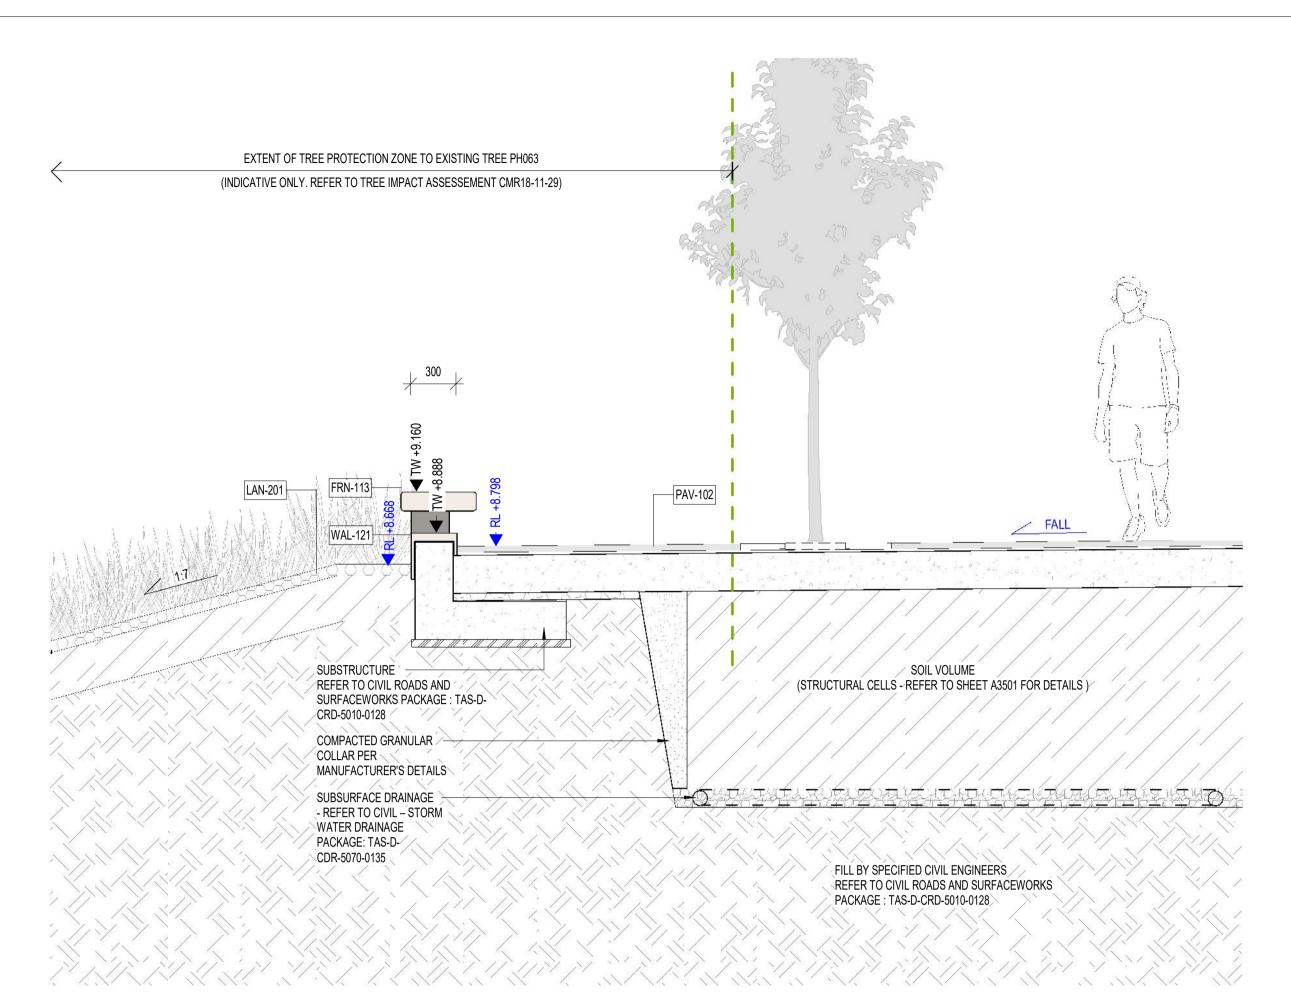

Approv.

This drawing is provided only for the information of the person or organisation to whom PTV provides it. It may not be provided to, or used by, any other person without PTV's prior written consent. G.1 16/07/21 ISSUED FOR DEVELOPMENT PLAN Revised By In Serv Rev. Date Description

This drawing has been prepared by, or compiled from information provided by, persons other than PTV. To the maximum extent permissible by law, PTV takes no responsibility for, and makes no representations in relation to, the completeness, accuracy or quality of any information contained in this drawing. Each user of this drawing releases PTV from all and any loss, damage, cost, expense or liability in relation to the use of, or any reliance on, this drawing or the information

Franchisee / Lessee

ID#





SECTION - ALBERT ROAD NOTHERN RETAINING WALL

2 SECTION - ALBERT ROAD RESERVE TERRACES - NORTH STAIRS



G.3 01/11/23 ISSUED FOR DEVELOPMENT PLAN

G.2 03/08/22 ISSUED FOR DEVELOPMENT PLAN

G.1 16/07/21 ISSUED FOR DEVELOPMENT PLAN

Revised By In Serv Rev. Date Description



This drawing is provided only for the information of the person or organisation to whom PTV provides it. It may not be provided to, or used by, any other person without PTV's prior written consent.

Designed Checked Ind. Rev. Approv.

Down Location

North.

ID#

North.

Drawing Number

NOT FOR CONSTRUCTION

Scale As indicated

Sheet Size A1





1 SECTION - CORNER OF PARK STREET AND ST KILDA ROAD 01



2 SECTION - CORNER OF PARK STREET AND ST. KILDA ROAD 02





1 LAN-501\_TREE IN SOFTSCAPE ON STRUCTURE - TYPE 02 - DE