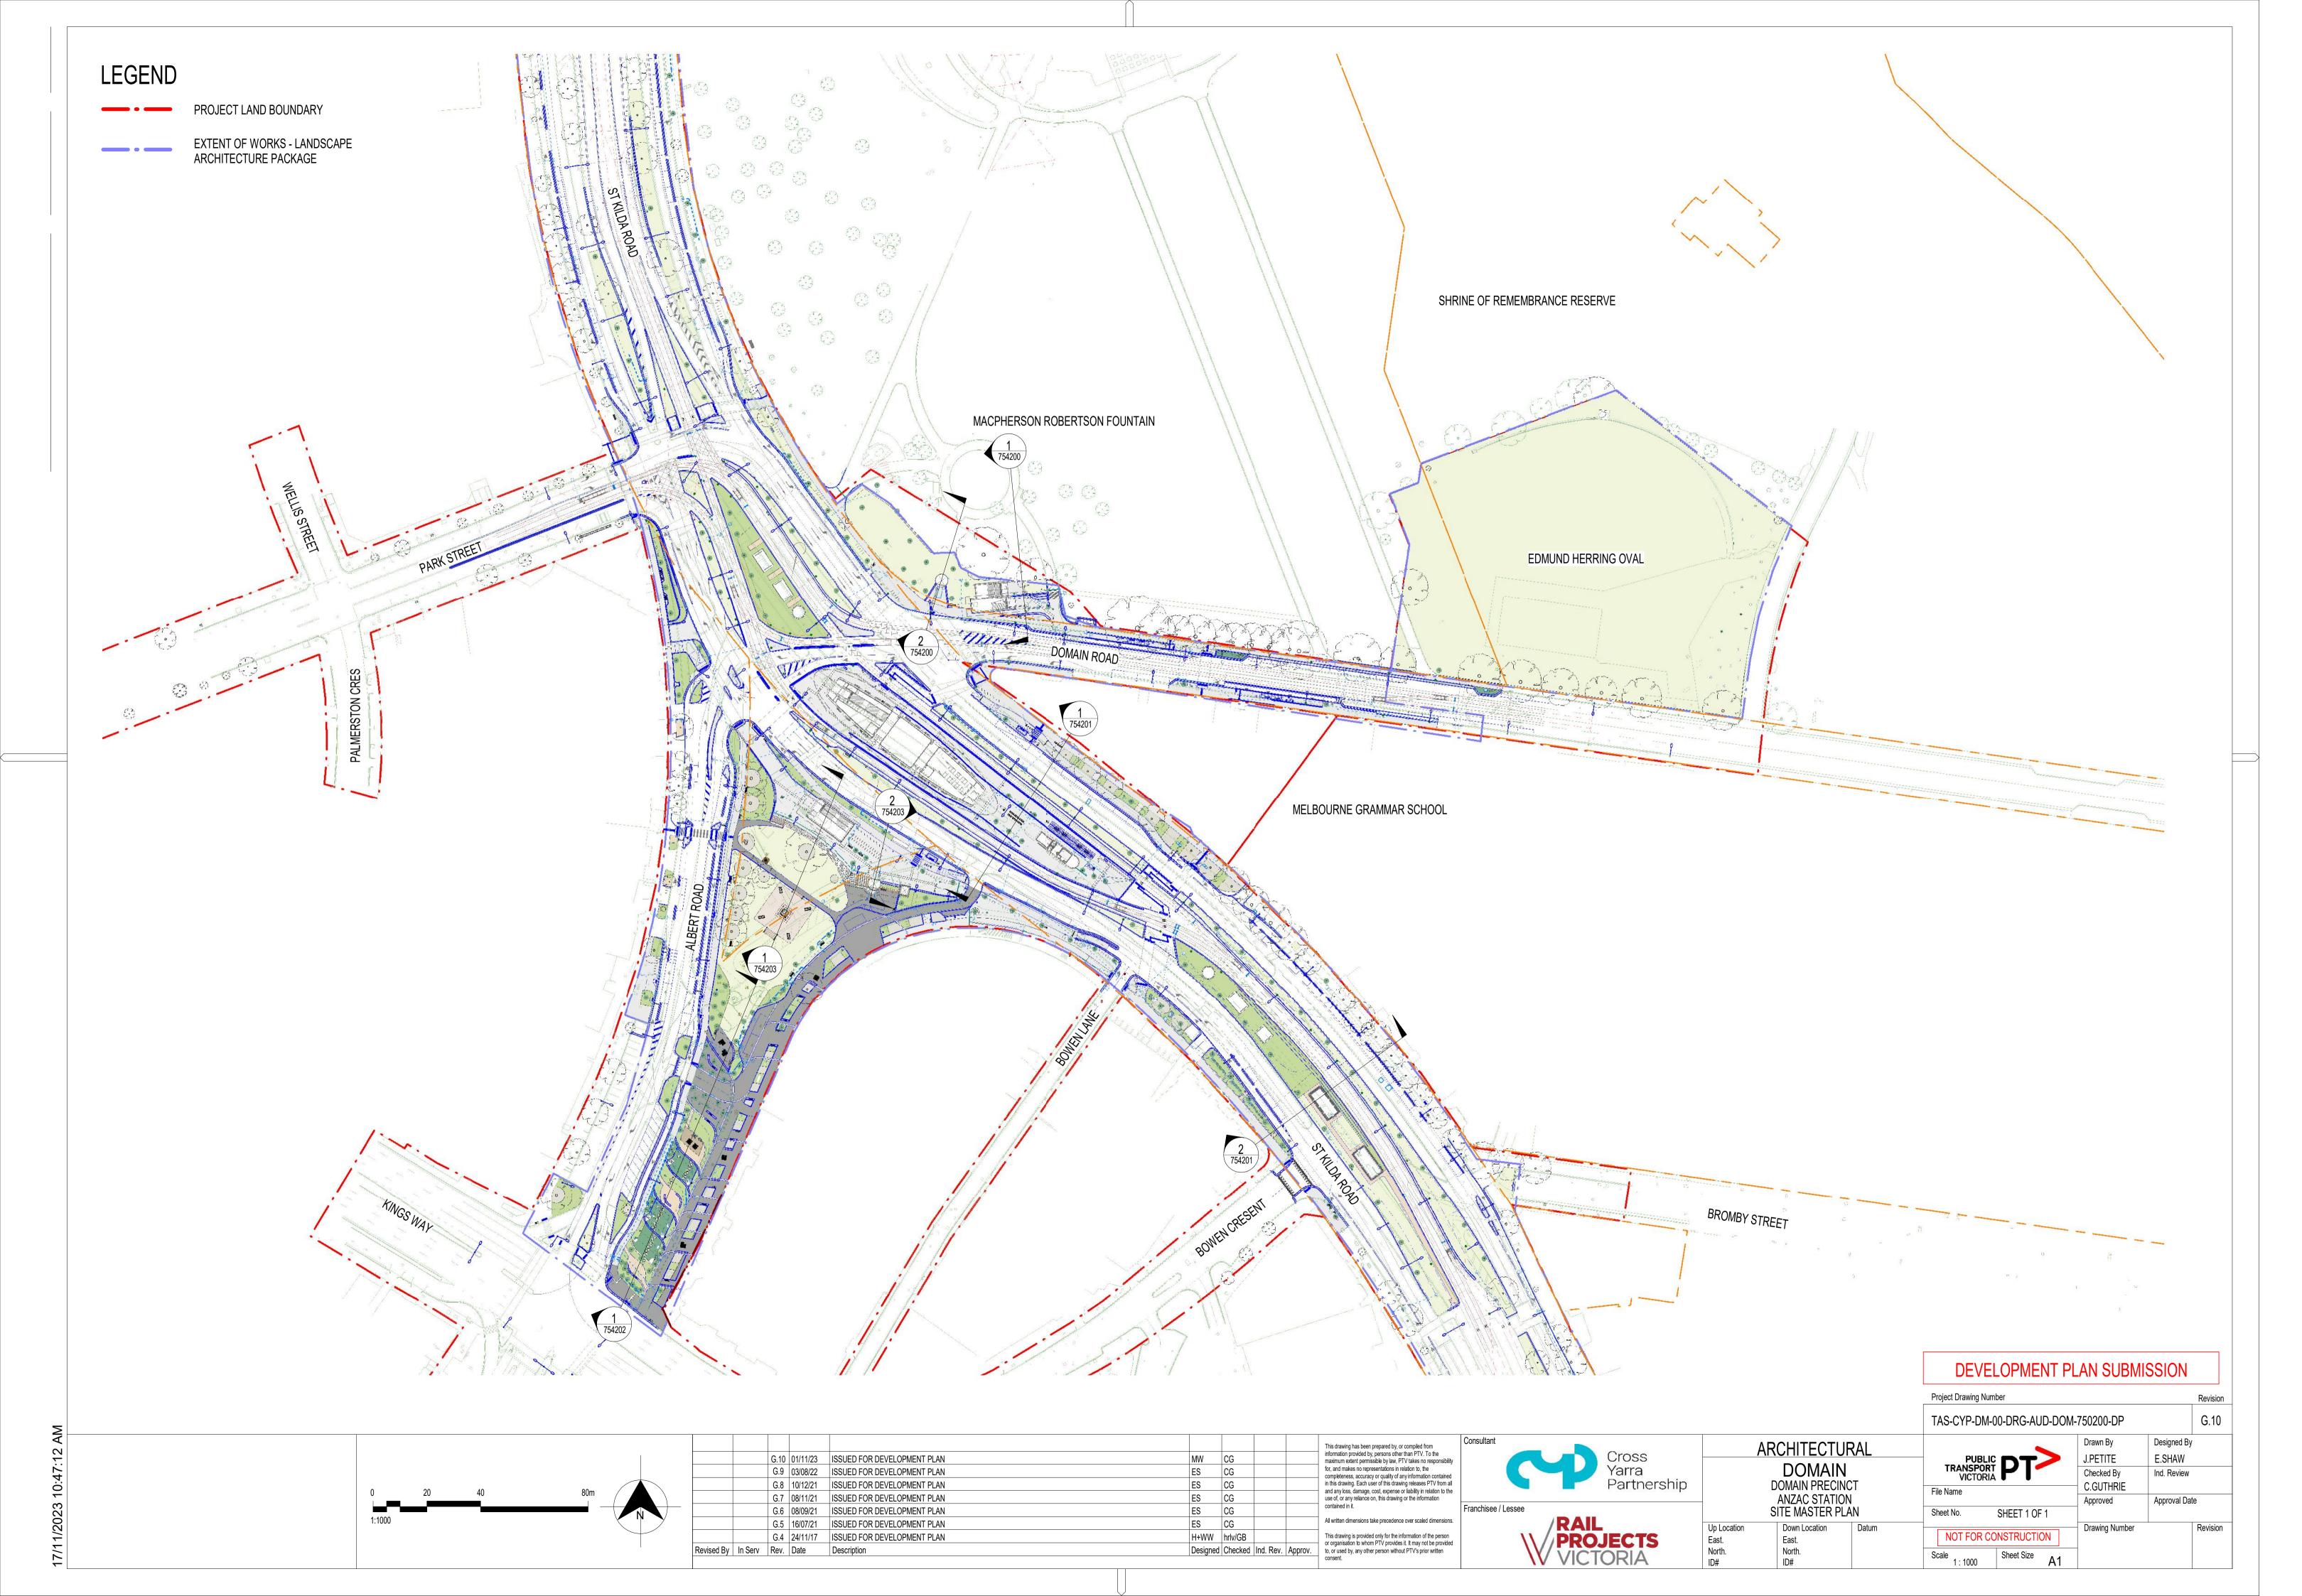

# APPENDIX C: DOMAIN PRECINCT LANDSCAPE PLANS AND ELEVATIONS

| Legend & Notes            | TAS-CYP-DM-00-DRG-AUD-DOM-750001-DP |
|---------------------------|-------------------------------------|
| Key Plan                  | TAS-CYP-DM-00-DRG-AUD-DOM-750002-DP |
| Planting Plan – Sheet 01  | TAS-CYP-DM-00-DRG-AUD-DOM-750011-DP |
| Planting Plan – Sheet 02  | TAS-CYP-DM-00-DRG-AUD-DOM-750012-DP |
| Site Master Plan          | TAS-CYP-DM-00-DRG-AUD-DOM-750200-DP |
| Landscape Plan - Sheet 01 | TAS-CYP-DM-00-DRG-AUD-DOM-752201-DP |
| Landscape Plan - Sheet 02 | TAS-CYP-DM-00-DRG-AUD-DOM-752202-DP |
| Landscape Plan - Sheet 03 | TAS-CYP-DM-00-DRG-AUD-DOM-752203-DP |
| Landscape Plan - Sheet 04 | TAS-CYP-DM-00-DRG-AUD-DOM-752204-DP |
| Landscape Plan - Sheet 05 | TAS-CYP-DM-00-DRG-AUD-DOM-752205-DP |
| Landscape Plan - Sheet 06 | TAS-CYP-DM-00-DRG-AUD-DOM-752206-DP |
| Landscape Plan - Sheet 07 | TAS-CYP-DM-00-DRG-AUD-DOM-752207-DP |
| Landscape Plan - Sheet 08 | TAS-CYP-DM-00-DRG-AUD-DOM-752208-DP |
| Landscape Plan - Sheet 09 | TAS-CYP-DM-00-DRG-AUD-DOM-752209-DP |
| Sections – Sheet 01       | TAS-CYP-DM-00-DRG-AUD-DOM-754200-DP |
| Sections – Sheet 02       | TAS-CYP-DM-00-DRG-AUD-DOM-754201-DP |
| Sections – Sheet 03       | TAS-CYP-DM-00-DRG-AUD-DOM-754202-DP |
| Sections – Sheet 04       | TAS-CYP-DM-00-DRG-AUD-DOM-754203-DP |
| Sections – Sheet 05       | TAS-CYP-DM-00-DRG-AUD-DOM-754204-DP |
| Sections – Sheet 06       | TAS-CYP-DM-00-DRG-AUD-DOM-754205-DP |