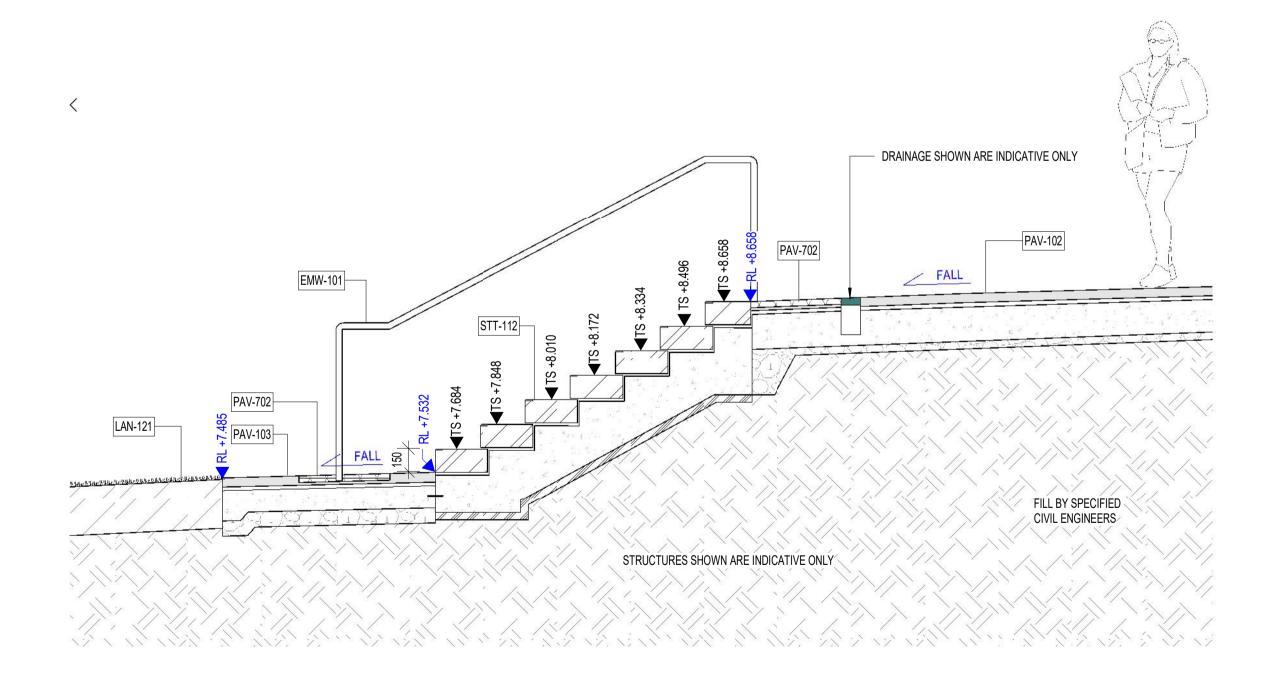

| Sections – Sheet 07         | TAS-CYP-DM-00-DRG-AUD-DOM-754206-DP |
|-----------------------------|-------------------------------------|
| Sections – Sheet 08         | TAS-CYP-DM-00-DRG-AUD-DOM-754207-DP |
| Sections – Sheet 09         | TAS-CYP-DM-00-DRG-AUD-DOM-754208-DP |
| Sections – Sheet 10         | TAS-CYP-DM-00-DRG-AUD-DOM-754209-DP |
| Tree Details – Sheet 01     | TAS-CYP-DM-00-DRG-AUD-DOM-756201-DP |
| Tree Details – Sheet 02     | TAS-CYP-DM-00-DRG-AUD-DOM-756202-DP |
| Tree Details – Sheet 03     | TAS-CYP-DM-00-DRG-AUD-DOM-756203-DP |
| Tree Details – Sheet 04     | TAS-CYP-DM-00-DRG-AUD-DOM-756204-DP |
| Planting Details – Sheet 01 | TAS-CYP-DM-00-DRG-AUD-DOM-756211-DP |
| Planting Details – Sheet 02 | TAS-CYP-DM-00-DRG-AUD-DOM-756212-DP |