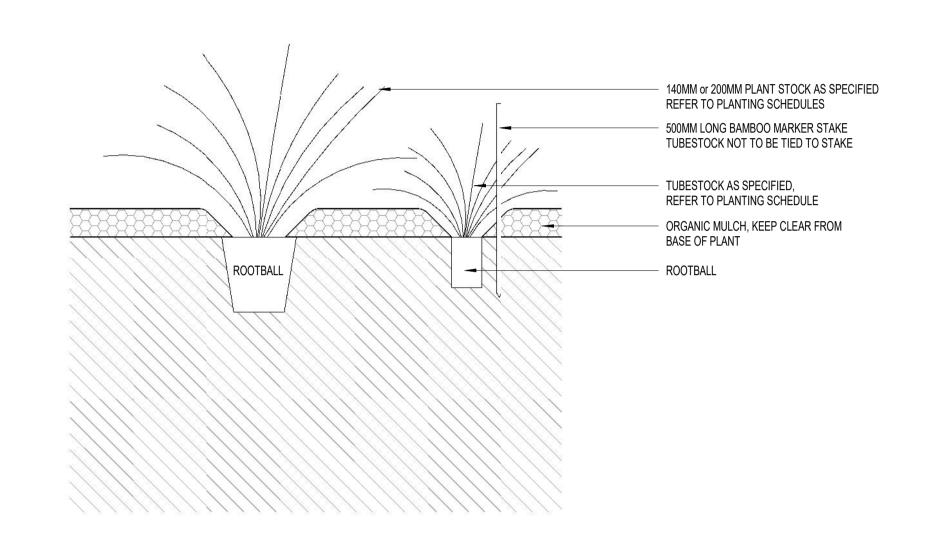

# APPENDIX C: DOMAIN PRECINCT LANDSCAPE PLANS AND ELEVATIONS

| Legend & Notes            | TAS-CYP-DM-00-DRG-AUD-DOM-750001-DP |
|---------------------------|-------------------------------------|
| Key Plan                  | TAS-CYP-DM-00-DRG-AUD-DOM-750002-DP |
| Planting Plan – Sheet 01  | TAS-CYP-DM-00-DRG-AUD-DOM-750011-DP |
| Planting Plan – Sheet 02  | TAS-CYP-DM-00-DRG-AUD-DOM-750012-DP |
| Site Master Plan          | TAS-CYP-DM-00-DRG-AUD-DOM-750200-DP |
| Landscape Plan - Sheet 01 | TAS-CYP-DM-00-DRG-AUD-DOM-752201-DP |
| Landscape Plan - Sheet 02 | TAS-CYP-DM-00-DRG-AUD-DOM-752202-DP |
| Landscape Plan - Sheet 03 | TAS-CYP-DM-00-DRG-AUD-DOM-752203-DP |
| Landscape Plan - Sheet 04 | TAS-CYP-DM-00-DRG-AUD-DOM-752204-DP |
| Landscape Plan - Sheet 05 | TAS-CYP-DM-00-DRG-AUD-DOM-752205-DP |
| Landscape Plan - Sheet 06 | TAS-CYP-DM-00-DRG-AUD-DOM-752206-DP |
| Landscape Plan - Sheet 07 | TAS-CYP-DM-00-DRG-AUD-DOM-752207-DP |
| Landscape Plan - Sheet 08 | TAS-CYP-DM-00-DRG-AUD-DOM-752208-DP |
| Landscape Plan - Sheet 09 | TAS-CYP-DM-00-DRG-AUD-DOM-752209-DP |
| Sections – Sheet 01       | TAS-CYP-DM-00-DRG-AUD-DOM-754200-DP |
| Sections – Sheet 02       | TAS-CYP-DM-00-DRG-AUD-DOM-754201-DP |
| Sections – Sheet 03       | TAS-CYP-DM-00-DRG-AUD-DOM-754202-DP |
| Sections – Sheet 04       | TAS-CYP-DM-00-DRG-AUD-DOM-754203-DP |
| Sections – Sheet 05       | TAS-CYP-DM-00-DRG-AUD-DOM-754204-DP |
| Sections – Sheet 06       | TAS-CYP-DM-00-DRG-AUD-DOM-754205-DP |