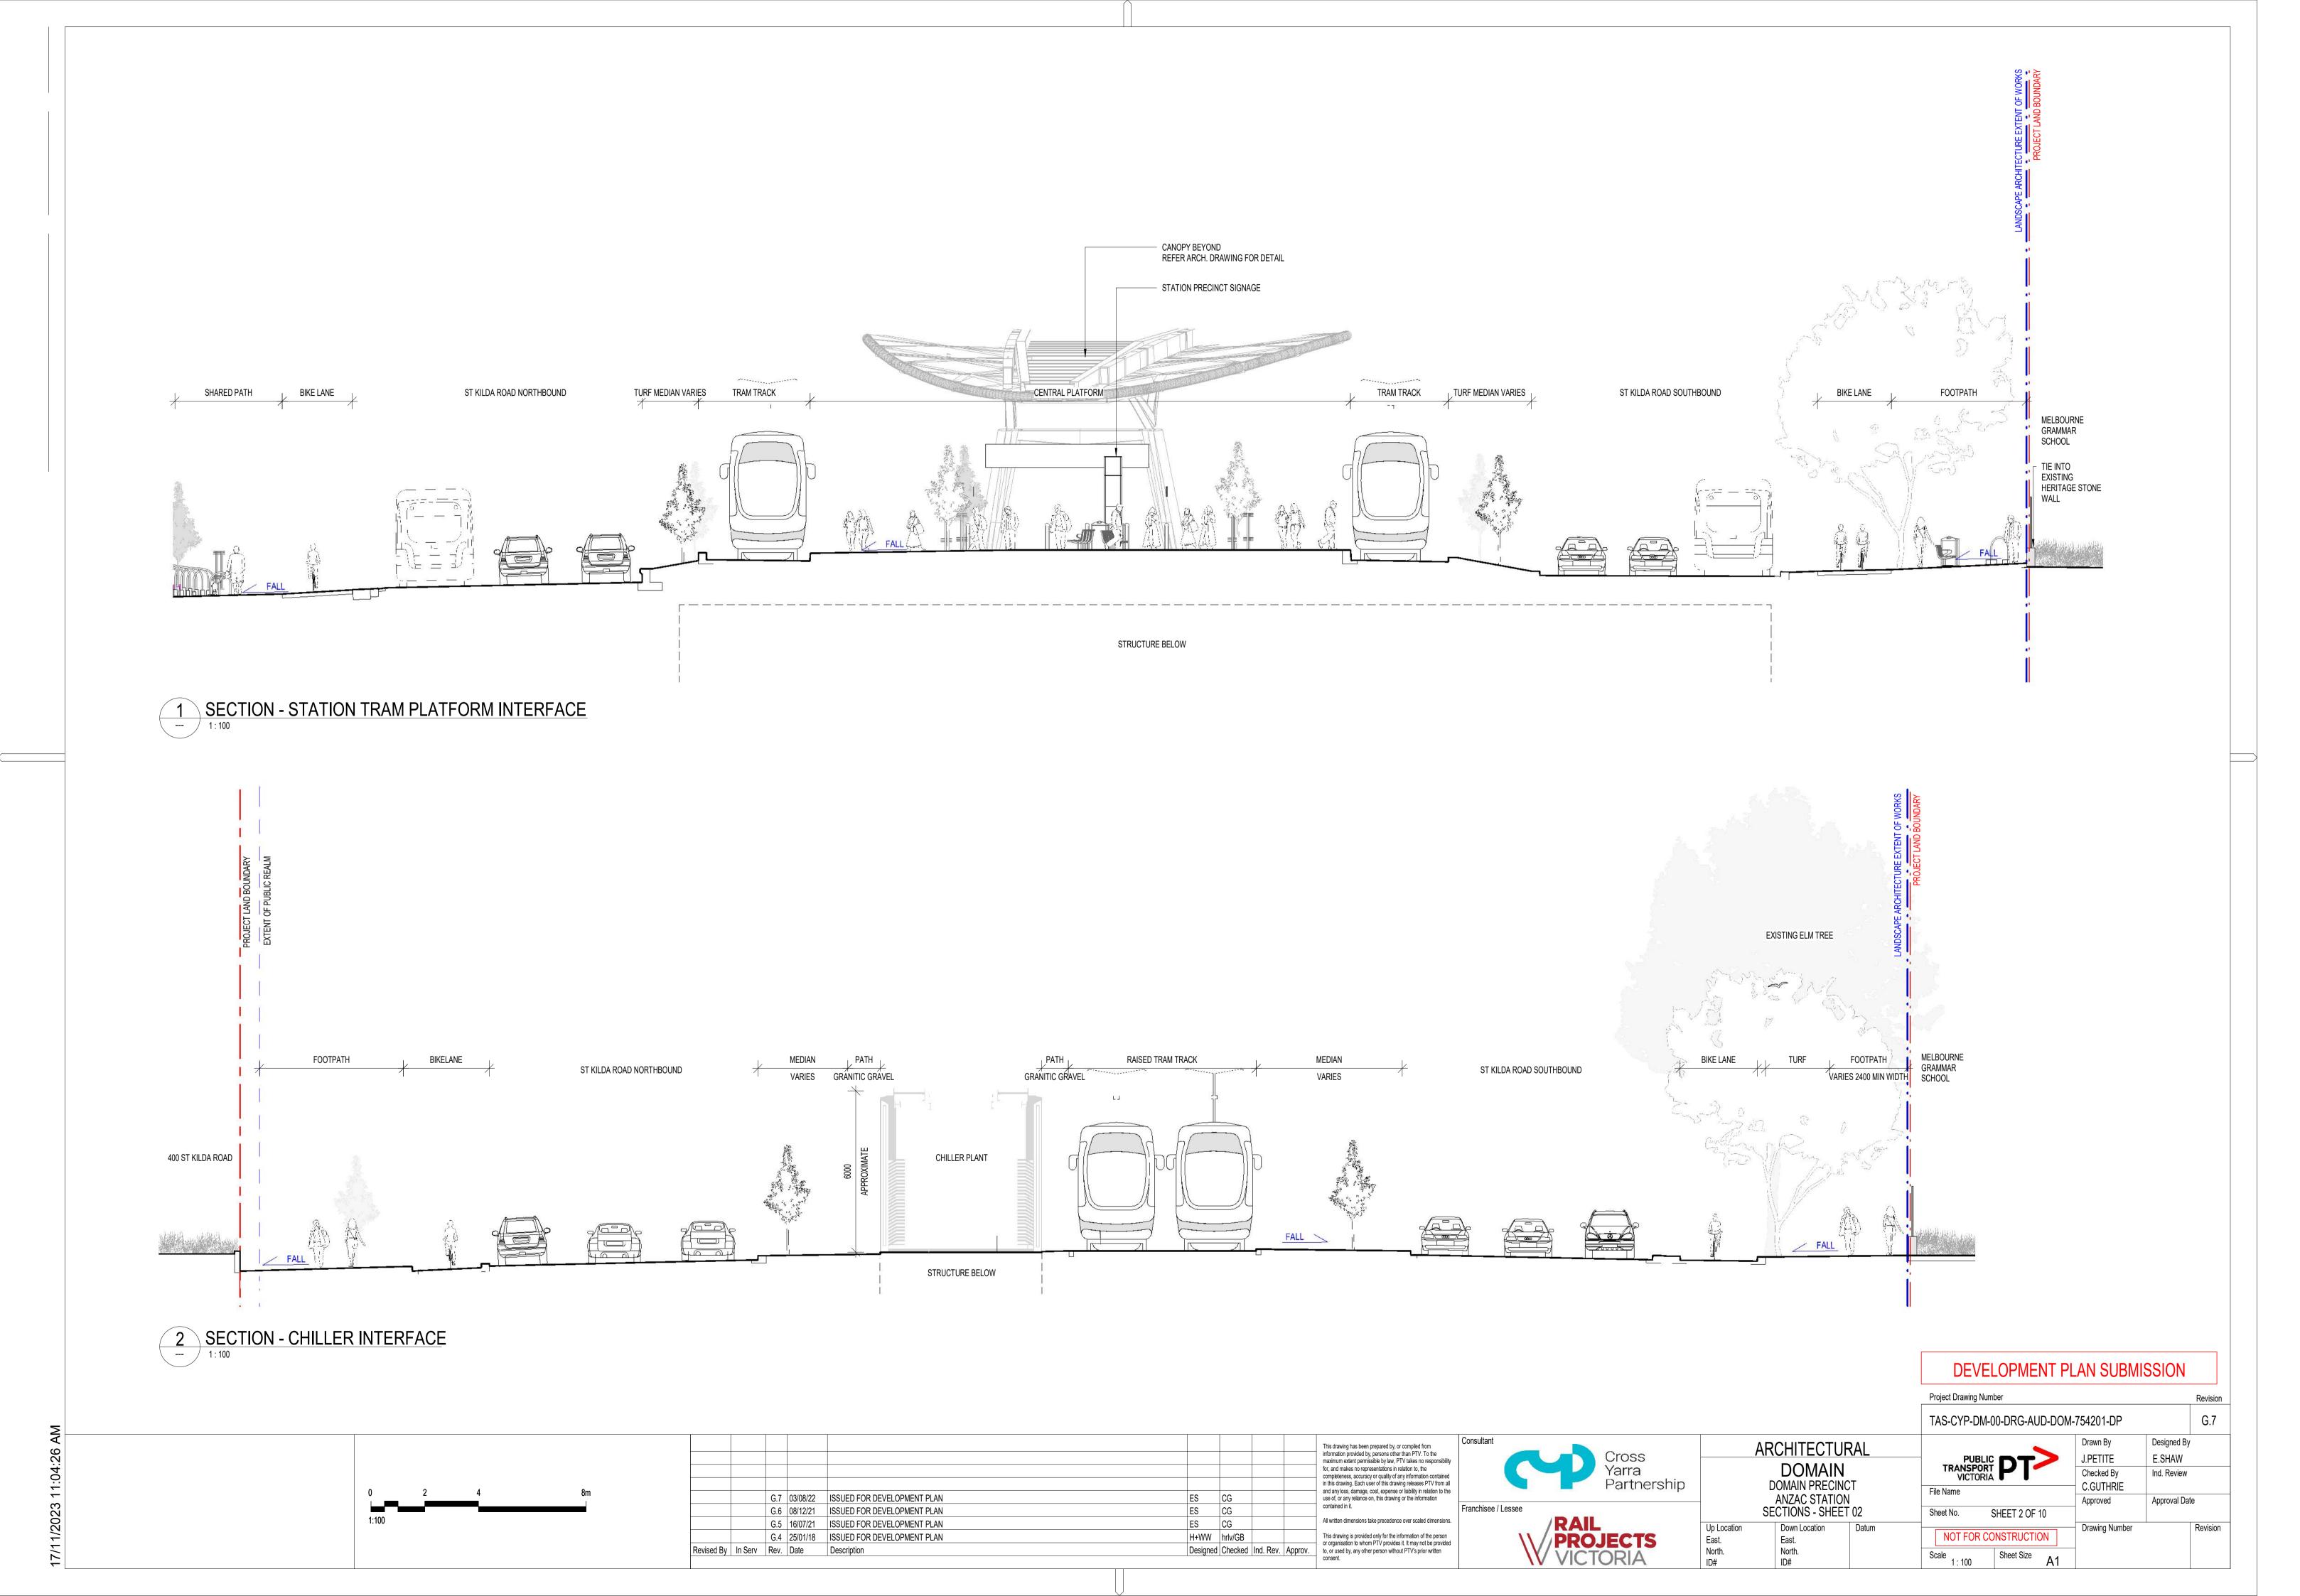

# APPENDIX C: DOMAIN PRECINCT LANDSCAPE PLANS AND ELEVATIONS

| Legend & Notes            | TAS-CYP-DM-00-DRG-AUD-DOM-750001-DP |
|---------------------------|-------------------------------------|
| Key Plan                  | TAS-CYP-DM-00-DRG-AUD-DOM-750002-DP |
| Planting Plan – Sheet 01  | TAS-CYP-DM-00-DRG-AUD-DOM-750011-DP |
| Planting Plan – Sheet 02  | TAS-CYP-DM-00-DRG-AUD-DOM-750012-DP |
| Site Master Plan          | TAS-CYP-DM-00-DRG-AUD-DOM-750200-DP |
| Landscape Plan - Sheet 01 | TAS-CYP-DM-00-DRG-AUD-DOM-752201-DP |
| Landscape Plan - Sheet 02 | TAS-CYP-DM-00-DRG-AUD-DOM-752202-DP |
| Landscape Plan - Sheet 03 | TAS-CYP-DM-00-DRG-AUD-DOM-752203-DP |
| Landscape Plan - Sheet 04 | TAS-CYP-DM-00-DRG-AUD-DOM-752204-DP |
| Landscape Plan - Sheet 05 | TAS-CYP-DM-00-DRG-AUD-DOM-752205-DP |
| Landscape Plan - Sheet 06 | TAS-CYP-DM-00-DRG-AUD-DOM-752206-DP |
| Landscape Plan - Sheet 07 | TAS-CYP-DM-00-DRG-AUD-DOM-752207-DP |
| Landscape Plan - Sheet 08 | TAS-CYP-DM-00-DRG-AUD-DOM-752208-DP |
| Landscape Plan - Sheet 09 | TAS-CYP-DM-00-DRG-AUD-DOM-752209-DP |
| Sections – Sheet 01       | TAS-CYP-DM-00-DRG-AUD-DOM-754200-DP |
| Sections – Sheet 02       | TAS-CYP-DM-00-DRG-AUD-DOM-754201-DP |
| Sections – Sheet 03       | TAS-CYP-DM-00-DRG-AUD-DOM-754202-DP |
| Sections – Sheet 04       | TAS-CYP-DM-00-DRG-AUD-DOM-754203-DP |
| Sections – Sheet 05       | TAS-CYP-DM-00-DRG-AUD-DOM-754204-DP |
| Sections – Sheet 06       | TAS-CYP-DM-00-DRG-AUD-DOM-754205-DP |