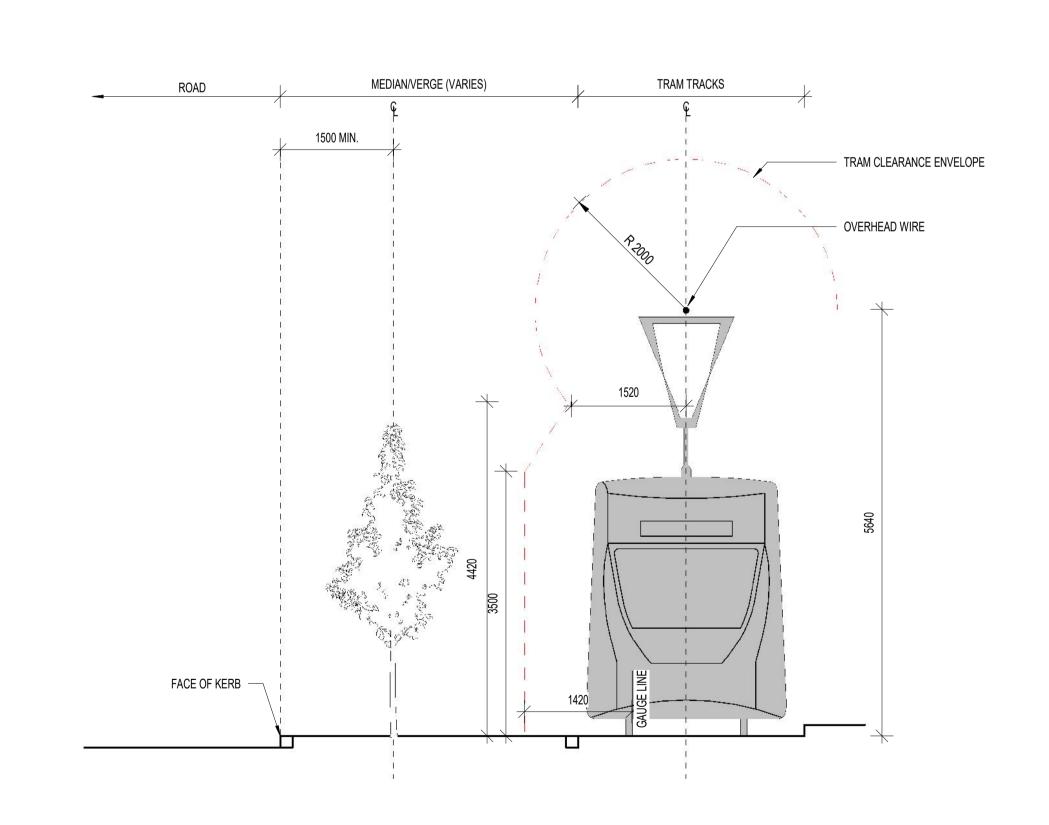

rth.

ID#

North.

Drawing Number

NOT FOR CONSTRUCTION

Scale As indicated

Sheet Size A1





1 SECTION - CORNER OF PARK STREET AND ST KILDA ROAD 01



2 SECTION - CORNER OF PARK STREET AND ST. KILDA ROAD 02





1 LAN-501\_TREE IN SOFTSCAPE ON STRUCTURE - TYPE 02 - DETAIL



G.2 03/08/22 ISSUED FOR DEVELOPMENT PLAN

G.1 16/07/21 ISSUED FOR DEVELOPMENT PLAN

Revised By | In Serv | Rev. | Date | Description





2 LAN-501\_TREE IN SOFTSCAPE ON STRUCTURE TO INLET PIT - TYPE 02 - DETAIL











LAN-50\_TREE IN GRASS ON GRADE TO KERB INLET- DETAIL



G.2 03/08/22 ISSUED FOR DEVELOPMENT PLAN

G.1 | 16/07/21 | ISSUED FOR DEVELOPMENT PLAN

Revised By | In Serv | Rev. | Date | Description

LAN-501\_TREE IN GRASS ON GRADE - DETAIL



LAN-501\_TREE IN GRASS ON STRUCTURE TO KERB INLET - DETAIL





This drawing has been prepared by, or compiled from information provided by, persons other than PTV. To the maximum extent permissible by law, PTV takes no responsibility

for, and makes no representations in relation to, the completeness, accuracy or quality of any information contained

in this drawing. Each user of this drawing releases PTV from all

and any loss, damage, cost, expense or liability in relation to the use of, or any reliance on, this drawing or the information

This drawing is provided only for the information of the person

or organisation to whom PTV provides it. It may not be provided

Designed Checked Ind. Rev. Approv. to, or used by, any other person without PTV's prior written consent.

ES CG





# 1 LAN-121\_TURF ON GRADE - DETAIL 1:10



## 4 LAN-211\_GARDEN