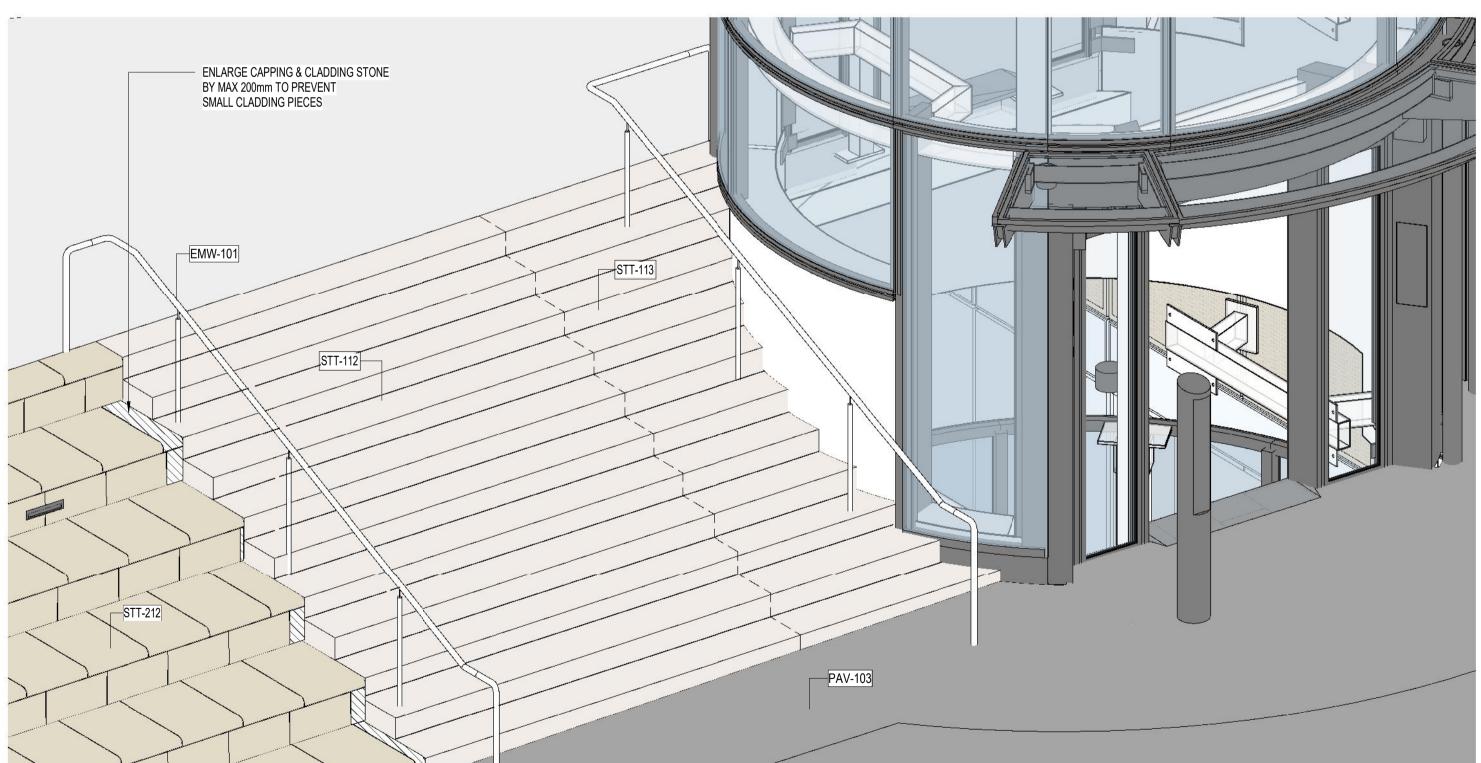

SUED FOR DEVELOPMENT PLAN G.1 16/07/21 ISSUED FOR DEVELOPMENT PLAN Revised By In Serv Rev. Date Description

ES CG

Designed Checked Ind. Rev. Approv.

This drawing is provided only for the information of the person or organisation to whom PTV provides it. It may not be provided to, or used by, any other person without PTV's prior written consent.



1 SECTION - DOMAIN ROAD STAIRS - SHRINE ACCESS
1: 25



G.4 01/11/23 ISSUED FOR DEVELOPMENT PLAN

G.3 03/08/22 ISSUED FOR DEVELOPMENT PLAN

G.2 04/11/21 ISSUED FOR DEVELOPMENT PLAN

G.1 16/07/21 ISSUED FOR DEVELOPMENT PLAN

Revised By In Serv Rev. Date Description

3 SECTION - SHRINE ENTRY TERRACE
1:25

SCALE AS INDICATED





4 SECTION - SHRINE ENTRY - WALL
1:25

ES CG ES CG







### 2 SECTION - ALBERT ROAD RESERVE TERRACES - SOUTH STAIRS







DEVELOPMENT PLAN SUBMISSION

G.2 03/08/22 ISSUED FOR DEVELOPMENT PLAN ES CG

Designed Checked Ind. Rev. Approv.

This drawing is provided only for the information of the person or organisation to whom PTV provides it. It may not be provided to, or used by, any other person without PTV's prior written consent. G.1 16/07/21 ISSUED FOR DEVELOPMENT PLAN Revised By In Serv Rev. Date Description

This drawing has been prepared by, or compiled from information provided by, persons other than PTV. To the maximum extent permissible by law, PTV takes no responsibility for, and makes no representations in relation to, the completeness, accuracy or quality of any information contained in this drawing. Each user of this drawing releases PTV from all and any loss, damage, cost, expense or liabilit