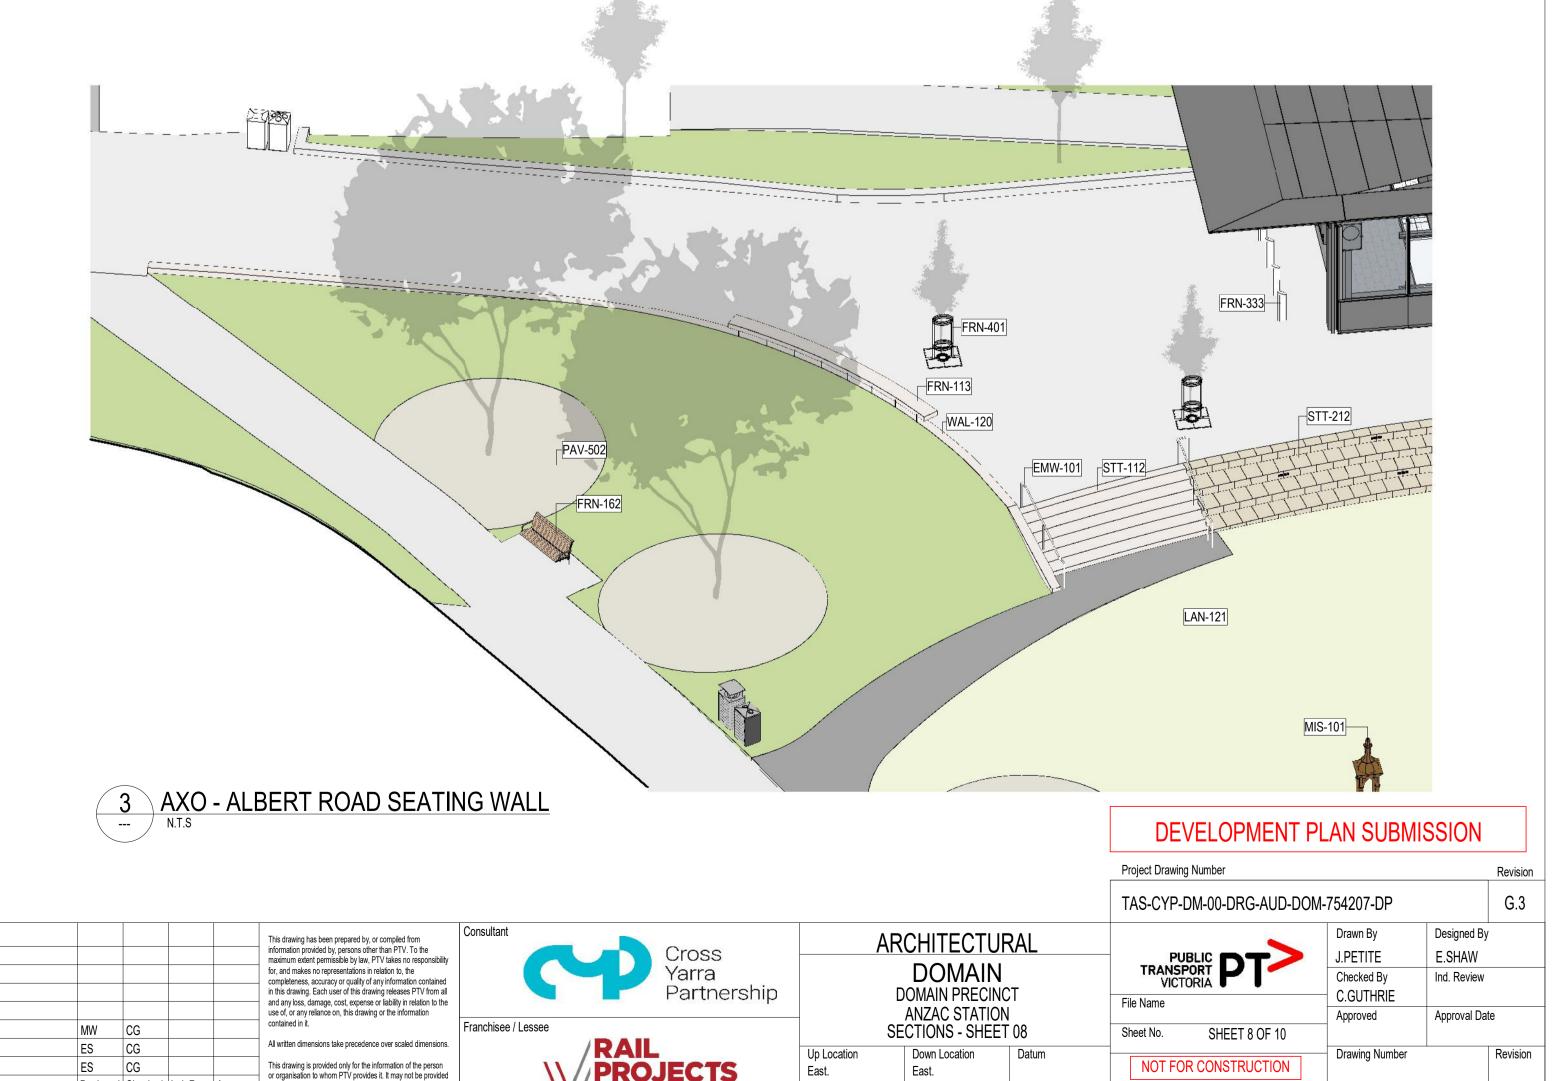

| Sections – Sheet 07         | TAS-CYP-DM-00-DRG-AUD-DOM-754206-DP |
|-----------------------------|-------------------------------------|
| Sections – Sheet 08         | TAS-CYP-DM-00-DRG-AUD-DOM-754207-DP |
| Sections – Sheet 09         | TAS-CYP-DM-00-DRG-AUD-DOM-754208-DP |
| Sections – Sheet 10         | TAS-CYP-DM-00-DRG-AUD-DOM-754209-DP |
| Tree Details – Sheet 01     | TAS-CYP-DM-00-DRG-AUD-DOM-756201-DP |
| Tree Details – Sheet 02     | TAS-CYP-DM-00-DRG-AUD-DOM-756202-DP |
| Tree Details – Sheet 03     | TAS-CYP-DM-00-DRG-AUD-DOM-756203-DP |
| Tree Details – Sheet 04     | TAS-CYP-DM-00-DRG-AUD-DOM-756204-DP |
| Planting Details – Sheet 01 | TAS-CYP-DM-00-DRG-AUD-DOM-756211-DP |
| Planting Details – Sheet 02 | TAS-CYP-DM-00-DRG-AUD-DOM-756212-DP |