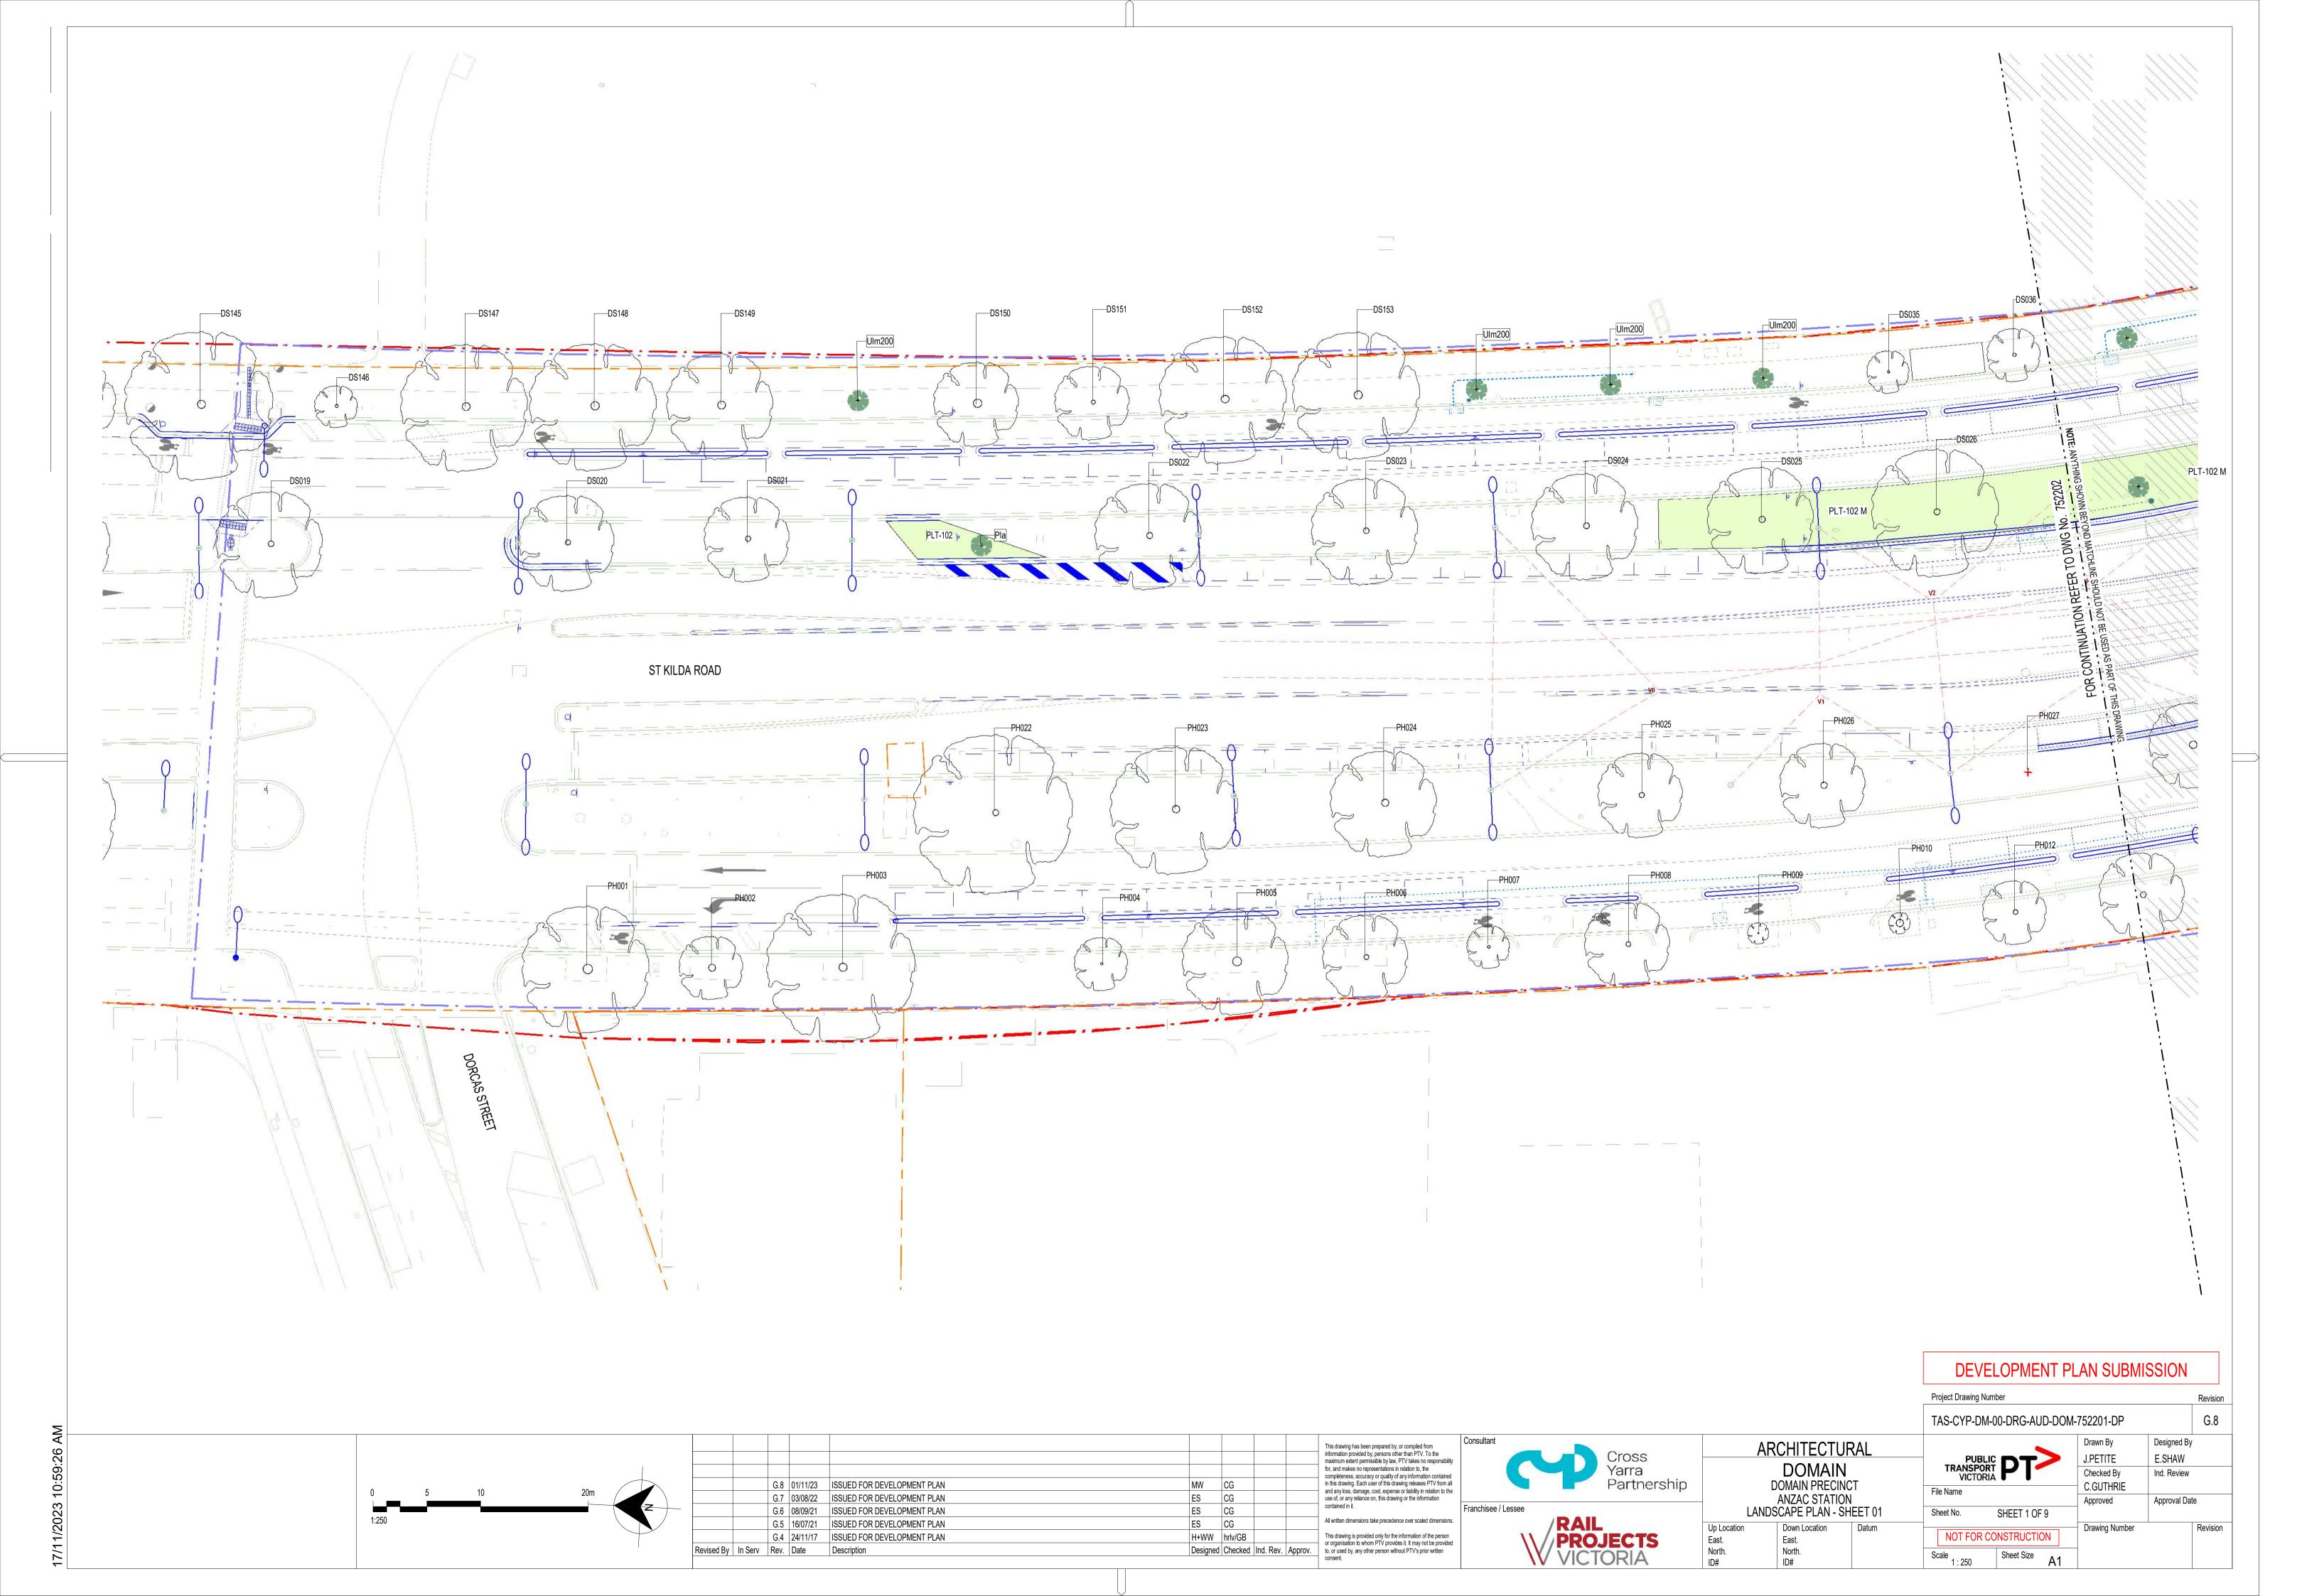

# APPENDIX C: DOMAIN PRECINCT LANDSCAPE PLANS AND ELEVATIONS

| Legend & Notes            | TAS-CYP-DM-00-DRG-AUD-DOM-750001-DP |
|---------------------------|-------------------------------------|
| Key Plan                  | TAS-CYP-DM-00-DRG-AUD-DOM-750002-DP |
| Planting Plan – Sheet 01  | TAS-CYP-DM-00-DRG-AUD-DOM-750011-DP |
| Planting Plan – Sheet 02  | TAS-CYP-DM-00-DRG-AUD-DOM-750012-DP |
| Site Master Plan          | TAS-CYP-DM-00-DRG-AUD-DOM-750200-DP |
| Landscape Plan - Sheet 01 | TAS-CYP-DM-00-DRG-AUD-DOM-752201-DP |
| Landscape Plan - Sheet 02 | TAS-CYP-DM-00-DRG-AUD-DOM-752202-DP |
| Landscape Plan - Sheet 03 | TAS-CYP-DM-00-DRG-AUD-DOM-752203-DP |
| Landscape Plan - Sheet 04 | TAS-CYP-DM-00-DRG-AUD-DOM-752204-DP |
| Landscape Plan - Sheet 05 | TAS-CYP-DM-00-DRG-AUD-DOM-752205-DP |
| Landscape Plan - Sheet 06 | TAS-CYP-DM-00-DRG-AUD-DOM-752206-DP |
| Landscape Plan - Sheet 07 | TAS-CYP-DM-00-DRG-AUD-DOM-752207-DP |
| Landscape Plan - Sheet 08 | TAS-CYP-DM-00-DRG-AUD-DOM-752208-DP |
| Landscape Plan - Sheet 09 | TAS-CYP-DM-00-DRG-AUD-DOM-752209-DP |
| Sections – Sheet 01       | TAS-CYP-DM-00-DRG-AUD-DOM-754200-DP |
| Sections – Sheet 02       | TAS-CYP-DM-00-DRG-AUD-DOM-754201-DP |
| Sections – Sheet 03       | TAS-CYP-DM-00-DRG-AUD-DOM-754202-DP |
| Sections – Sheet 04       | TAS-CYP-DM-00-DRG-AUD-DOM-754203-DP |
| Sections – Sheet 05       | TAS-CYP-DM-00-DRG-AUD-DOM-754204-DP |
| Sections – Sheet 06       | TAS-CYP-DM-00-DRG-AUD-DOM-754205-DP |

|              |                                          | TREE SCH               | EDULE |                                  |          |          |                 |
|--------------|------------------------------------------|------------------------|-------|----------------------------------|----------|----------|-----------------|
| Abbreviation | Botanic_Name                             | Common Name            | Size  | Approx. Mature Height x<br>Width | Pot Size | Quantity | Native / Exotic |
| Acb          | Acer buergerianum                        | Trident Maple          | L     | 6m x 6m                          | 45L      | 3        | Exotic          |
| Acb100       | Acer buergerianum                        | Trident Maple          | L     | 6m x 6m                          | 100L     | 2        | Exotic          |
| Agr          | Agathis robusta                          | Queensland Kauri       | L     | 30m x 20m                        | 45L      | 6        | Native          |
| All          | Allocasuarina littoralis                 | Black She-Oak          | L     | 10m x 4m                         | 45L      | 37       | Native          |
| Ara          | Arbutus x andrachnoides                  | Hybrid Strawberry Tree | L     | 6m x 6m                          | 45L      | 2        | Exotic          |
| Brp          | Brachychiton populneus                   | Kurrajong              | L     | 10m x 10m                        | 45L      | 3        | Native          |
| Ced          | Cedrus deodara                           | Himalayan Cedar        | L     | 20m x 8m                         | 45L      | 4        | Exotic          |
| Com          | Corymbia maculata                        | Spotted Gum            | L     | 30m x 10m                        | 45L      | 1        | Native          |
| Eup          | Eucalyptus polyanthemos                  | Red Box                | L     | 20m x 10m                        | 45L      | 20       | Native          |
| Eup100       | Eucalyptus polyanthemos                  | Red Box                | L     | 20m x 10m                        | 100L     | 3        | Native          |
| Fra          | Fraxinus angustifolia subsp.angustifolia | Desert Ash             | L     | 15m x 5m                         | 45L      | 3        | Exotic          |
| Frp          | Fraxinus pennsylvanic                    | 'Cimmzam' Cimmaron Ash | M     | 13m x 8m                         | 45L      | 6        | Exotic          |
| Frp100       | Fraxinus pennsylvanic                    | 'Cimmzam' Cimmaron Ash | M     | 13m x 8m                         | 100L     | 3        | Exotic          |
| Frv          | Ficus rubiginosa                         | Rusty Fig              | L     | 25m x 10m                        | 45L      | 3        | Native          |
| Jam          | Jacaranda mimosifolia                    | Jacaranda              | L     | 10m x 8m                         | 45L      | 4        | Exotic          |
| Nys45        | Nyssa sylvatica                          | Tupelo                 | M     | 11m x 6m                         | 45L      | 1        | Exotic          |
| Nys100       | Nyssa sylvatica                          | Tupelo                 | M     | 11m x 6m                         | 100L     | 2        | Exotic          |
| Pic          | Pistacia chinensis                       | Chinese Pistachio      | M     | 8m x 6m                          | 45L      | 2        | Exotic          |
| Pla          | Platanus x acerifolia                    | London Plane Tree      | L     | 14m x 10m                        | 200L     | 55       | Exotic          |
| Poc          | Populus x canadensis 'Aurea'             | Golden Poplar          | L     | 30m x 10m                        | 45L      | 6        | Exotic          |
| Qua          | Quercus agrifolia                        | Californian Oak        | L     | 20m x 10m                        | 45L      | 2        | Exotic          |
| Qup          | Quercus palustris                        | Pin Oak                | L     | 15m x 8m                         | 45L      | 3        | Exotic          |
| Ulm45        | Ulmus procera                            | English Elm            | L     | 15m x 12m                        | 45L      | 6        | Exotic          |
| Ulm100       | Ulmus procera                            | English Elm            | L     | 15m x 12m                        | 100L     | 14       | Exotic          |
| Ulm200       | Ulmus procera                            | English Elm            | L     | 15m x 12m                        | 200L     | 37       | Exotic          |

| TREE CANOPY SCHEDULE |                      |            |                     |  |  |  |  |  |  |
|----------------------|----------------------|------------|---------------------|--|--|--|--|--|--|
| Туре                 | 15 years Canopy Size | e Quantity | Total Canopy Area   |  |  |  |  |  |  |
|                      | ·                    |            |                     |  |  |  |  |  |  |
|                      |                      | 5          | 0 m <sup>2</sup>    |  |  |  |  |  |  |
| In planting          | 33 m <sup>2</sup>    | 179        | 5907 m <sup>2</sup> |  |  |  |  |  |  |
| WSUD                 |                      | 44         | 2394 m²             |  |  |  |  |  |  |
| Grand total          |                      | 228        | 8301 m <sup>2</sup> |  |  |  |  |  |  |