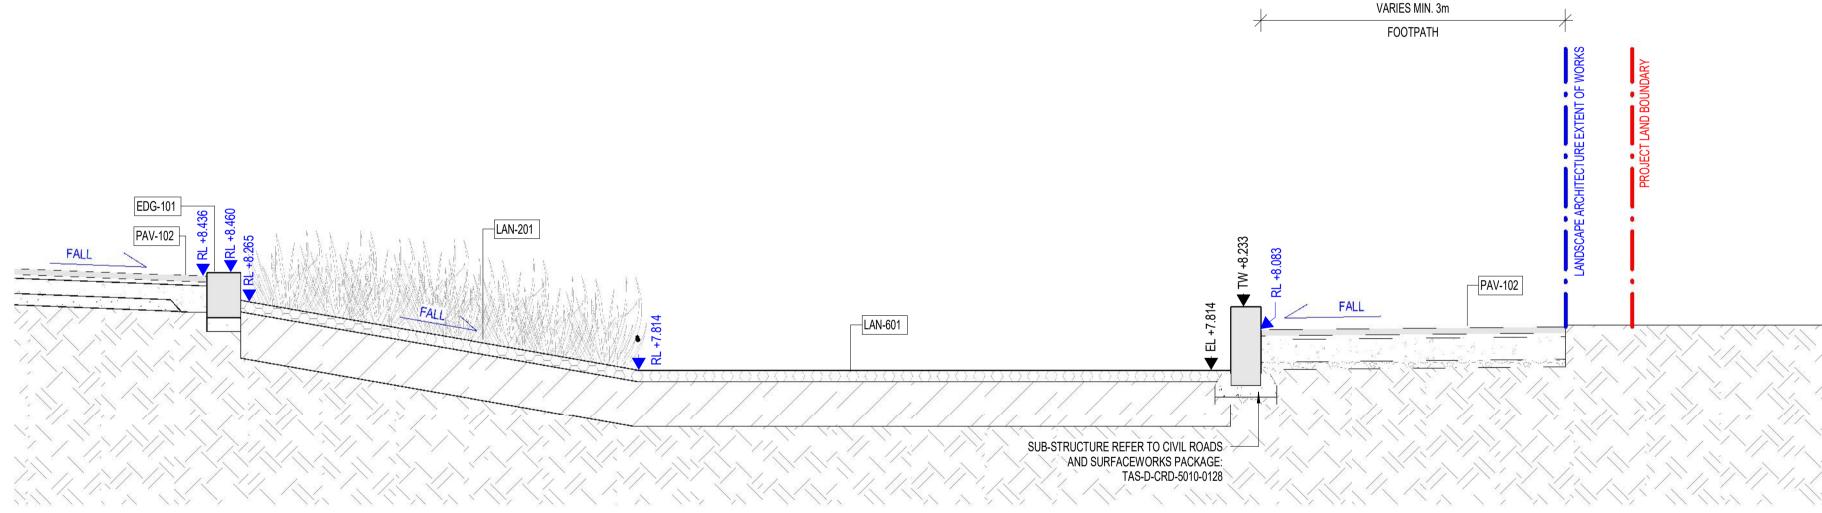

liability in relation to the use of, or any reliance on, this drawing or the information

Franchisee / Lessee

ID#





SECTION - ALBERT ROAD NOTHERN RETAINING WALL

2 SECTION - ALBERT ROAD RESERVE TERRACES - NORTH STAIRS



G.3 01/11/23 ISSUED FOR DEVELOPMENT PLAN

G.2 03/08/22 ISSUED FOR DEVELOPMENT PLAN

G.1 16/07/21 ISSUED FOR DEVELOPMENT PLAN

Revised By In Serv Rev. Date Description



This drawing is provided only for the information of the person or organisation to whom PTV provides it. It may not be provided to, or used by, any other person without PTV's prior written consent.

Designed Checked Ind. Rev. Approv.

Down Location

North.

ID#

North.

Drawing Number

NOT FOR CONSTRUCTION

Scale As indicated

Sheet Size A1





1 SECTION - CORNER OF PARK STREET AND ST KILDA ROAD 01



2 SECTION - CORNER OF PARK STREET AND ST. KILDA ROAD 02





1 LAN-501\_TREE IN SOFTSCAPE ON STRUCTURE - TYPE 02 - DETAIL



G.2 03/08/22 ISSUED FOR DEVELOPMENT PLAN

G.1 16/07/21 ISSUED FOR DEVELOPMENT PLAN

Revised By | In Serv | Rev. | Date | Description





2 LAN-501\_TREE IN SOFTSCAPE ON STRUCTURE TO INLET PIT - TYPE 02 - DETAIL











LAN-50\_TREE IN GRASS ON GRADE TO KERB INLET- DETAIL



G.2 03/08/22 ISSUED FOR DEVELOPMENT PLAN

G.1 | 16/07/21 | ISSUED FOR DEVELOPMENT PLAN

Revised By | In Serv | Rev. | Date | Description

LAN-501\_TREE IN GRASS ON GRADE - DETAIL



LAN-501\_TREE IN GRASS ON STRUCTURE TO KERB INLET - DETAIL





This drawing has been prepared by, or compiled from information provided by, persons other than PTV. To the maximum extent permissible by law, PTV t