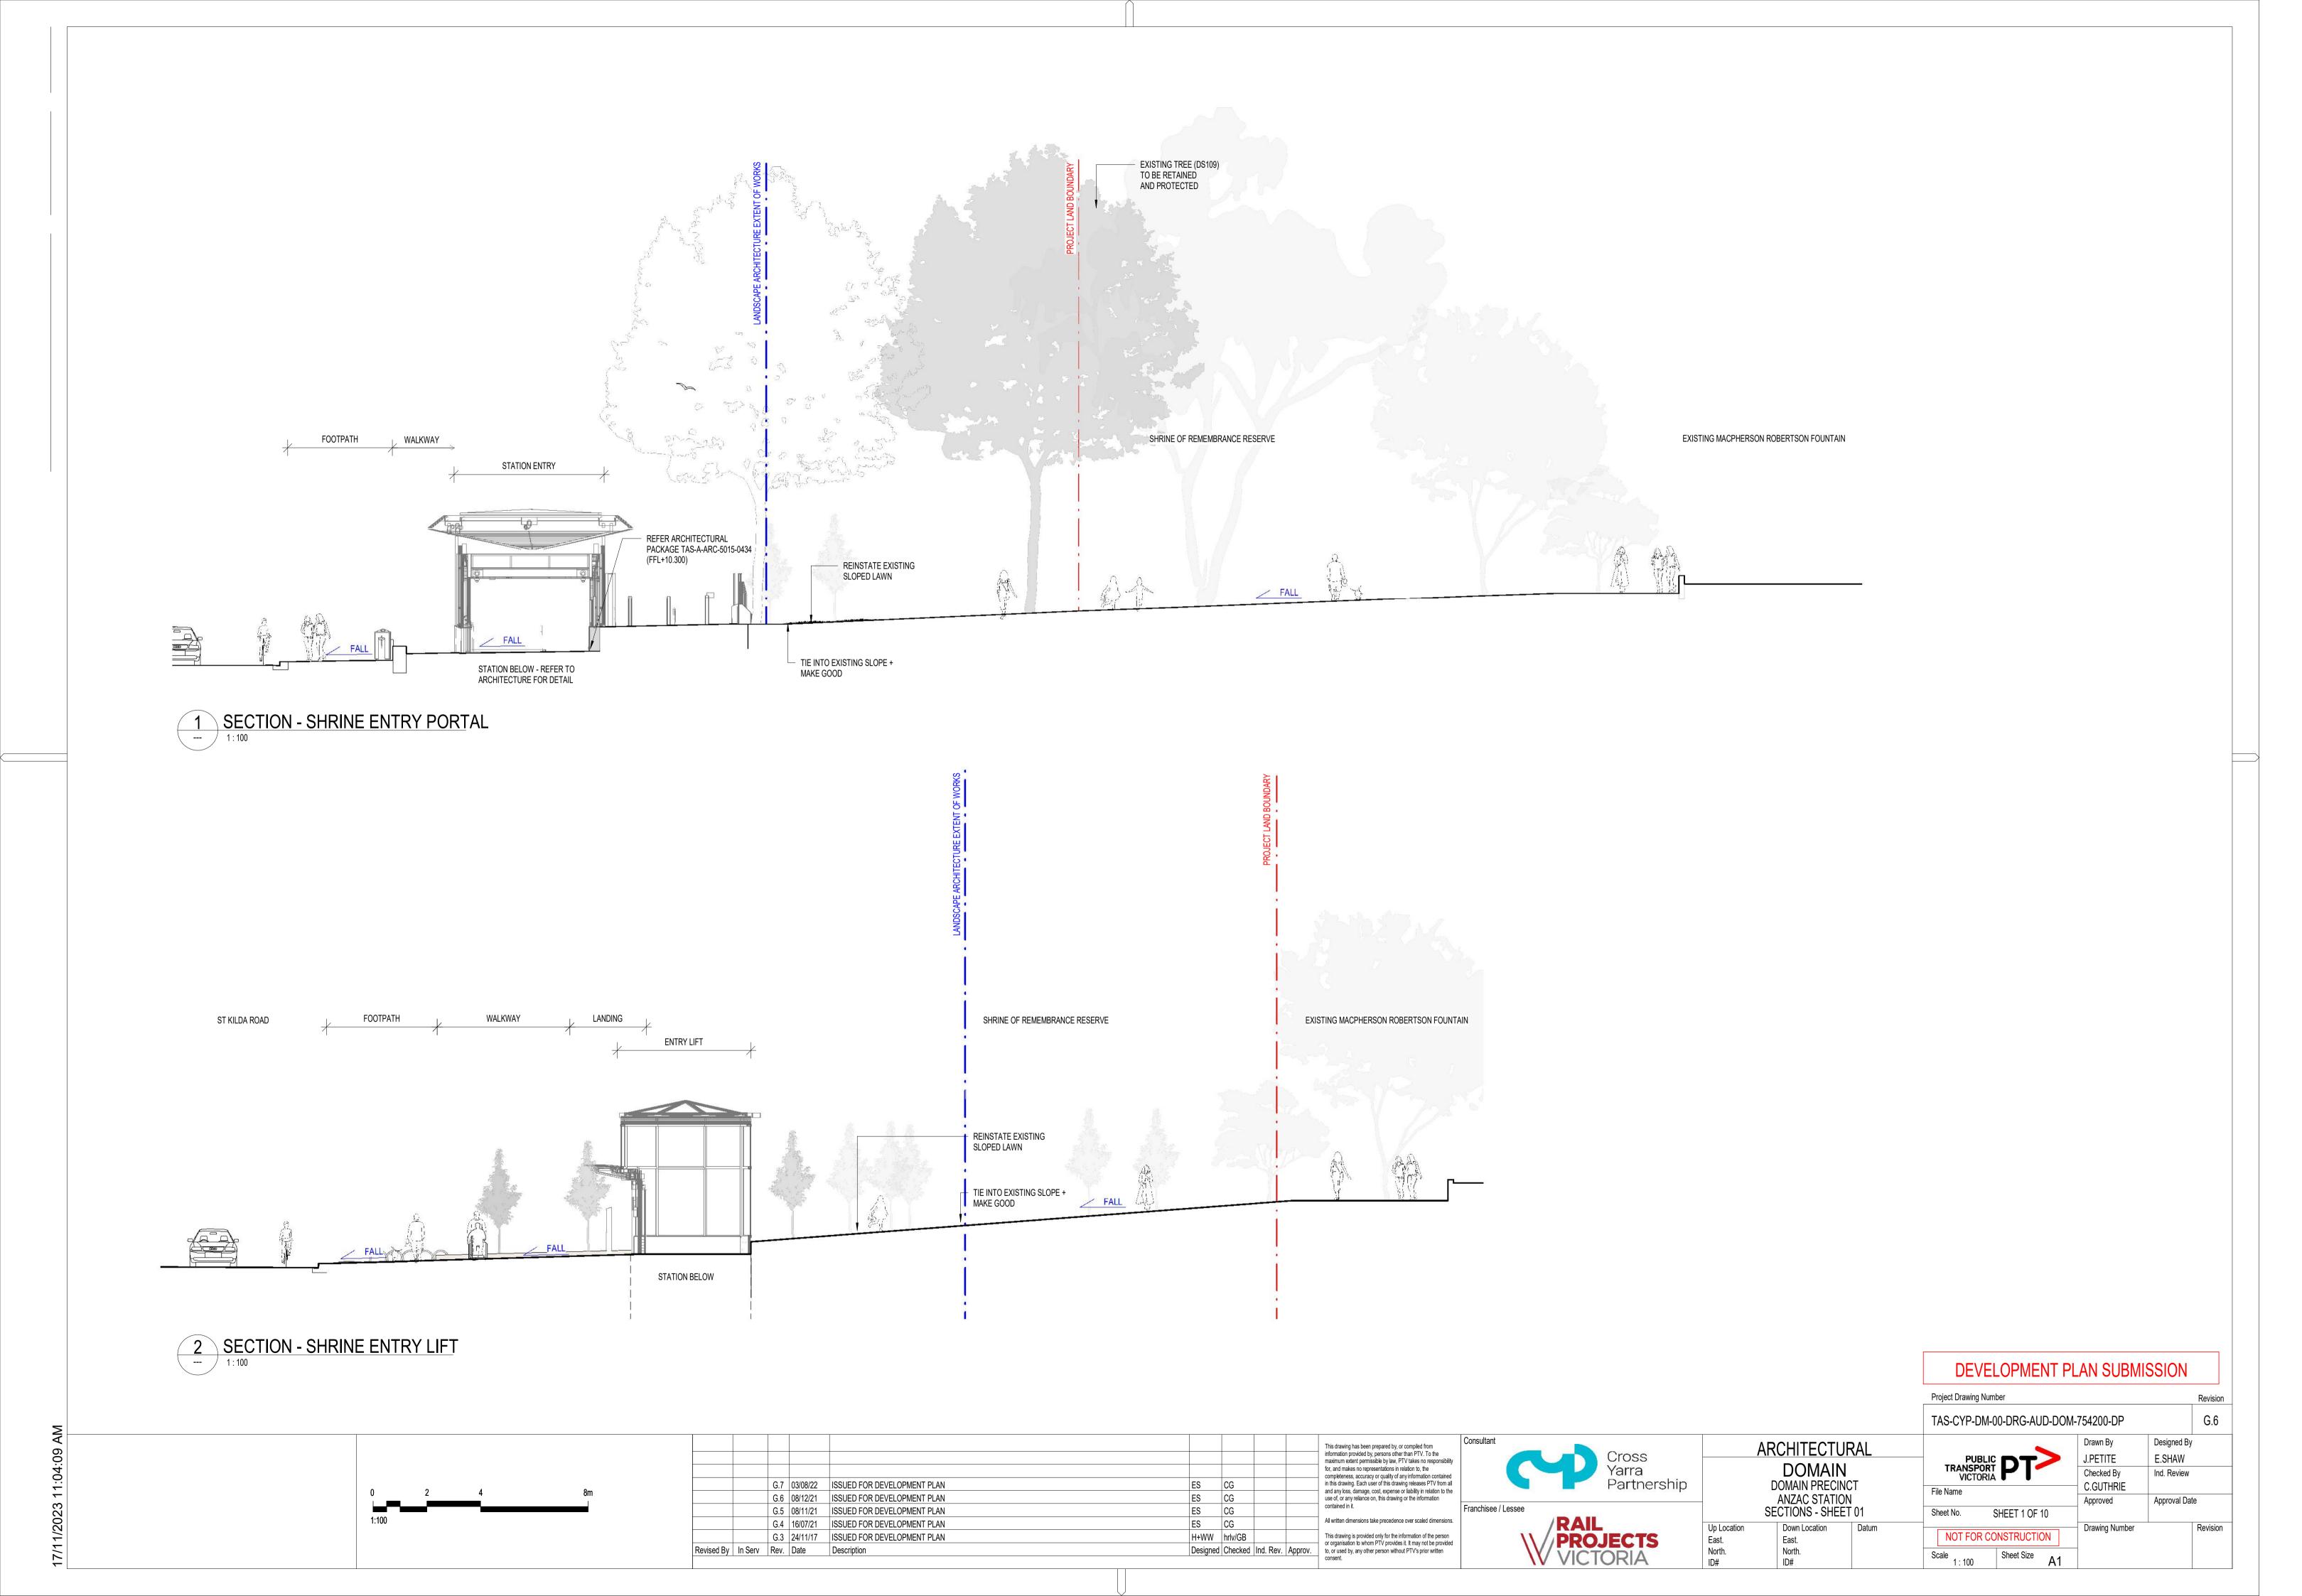

# APPENDIX C: DOMAIN PRECINCT LANDSCAPE PLANS AND ELEVATIONS

| Legend & Notes            | TAS-CYP-DM-00-DRG-AUD-DOM-750001-DP |
|---------------------------|-------------------------------------|
| Key Plan                  | TAS-CYP-DM-00-DRG-AUD-DOM-750002-DP |
| Planting Plan – Sheet 01  | TAS-CYP-DM-00-DRG-AUD-DOM-750011-DP |
| Planting Plan – Sheet 02  | TAS-CYP-DM-00-DRG-AUD-DOM-750012-DP |
| Site Master Plan          | TAS-CYP-DM-00-DRG-AUD-DOM-750200-DP |
| Landscape Plan - Sheet 01 | TAS-CYP-DM-00-DRG-AUD-DOM-752201-DP |
| Landscape Plan - Sheet 02 | TAS-CYP-DM-00-DRG-AUD-DOM-752202-DP |
| Landscape Plan - Sheet 03 | TAS-CYP-DM-00-DRG-AUD-DOM-752203-DP |
| Landscape Plan - Sheet 04 | TAS-CYP-DM-00-DRG-AUD-DOM-752204-DP |
| Landscape Plan - Sheet 05 | TAS-CYP-DM-00-DRG-AUD-DOM-752205-DP |
| Landscape Plan - Sheet 06 | TAS-CYP-DM-00-DRG-AUD-DOM-752206-DP |
| Landscape Plan - Sheet 07 | TAS-CYP-DM-00-DRG-AUD-DOM-752207-DP |
| Landscape Plan - Sheet 08 | TAS-CYP-DM-00-DRG-AUD-DOM-752208-DP |
| Landscape Plan - Sheet 09 | TAS-CYP-DM-00-DRG-AUD-DOM-752209-DP |
| Sections – Sheet 01       | TAS-CYP-DM-00-DRG-AUD-DOM-754200-DP |
| Sections – Sheet 02       | TAS-CYP-DM-00-DRG-AUD-DOM-754201-DP |
| Sections – Sheet 03       | TAS-CYP-DM-00-DRG-AUD-DOM-754202-DP |
| Sections – Sheet 04       | TAS-CYP-DM-00-DRG-AUD-DOM-754203-DP |
| Sections – Sheet 05       | TAS-CYP-DM-00-DRG-AUD-DOM-754204-DP |
| Sections – Sheet 06       | TAS-CYP-DM-00-DRG-AUD-DOM-754205-DP |