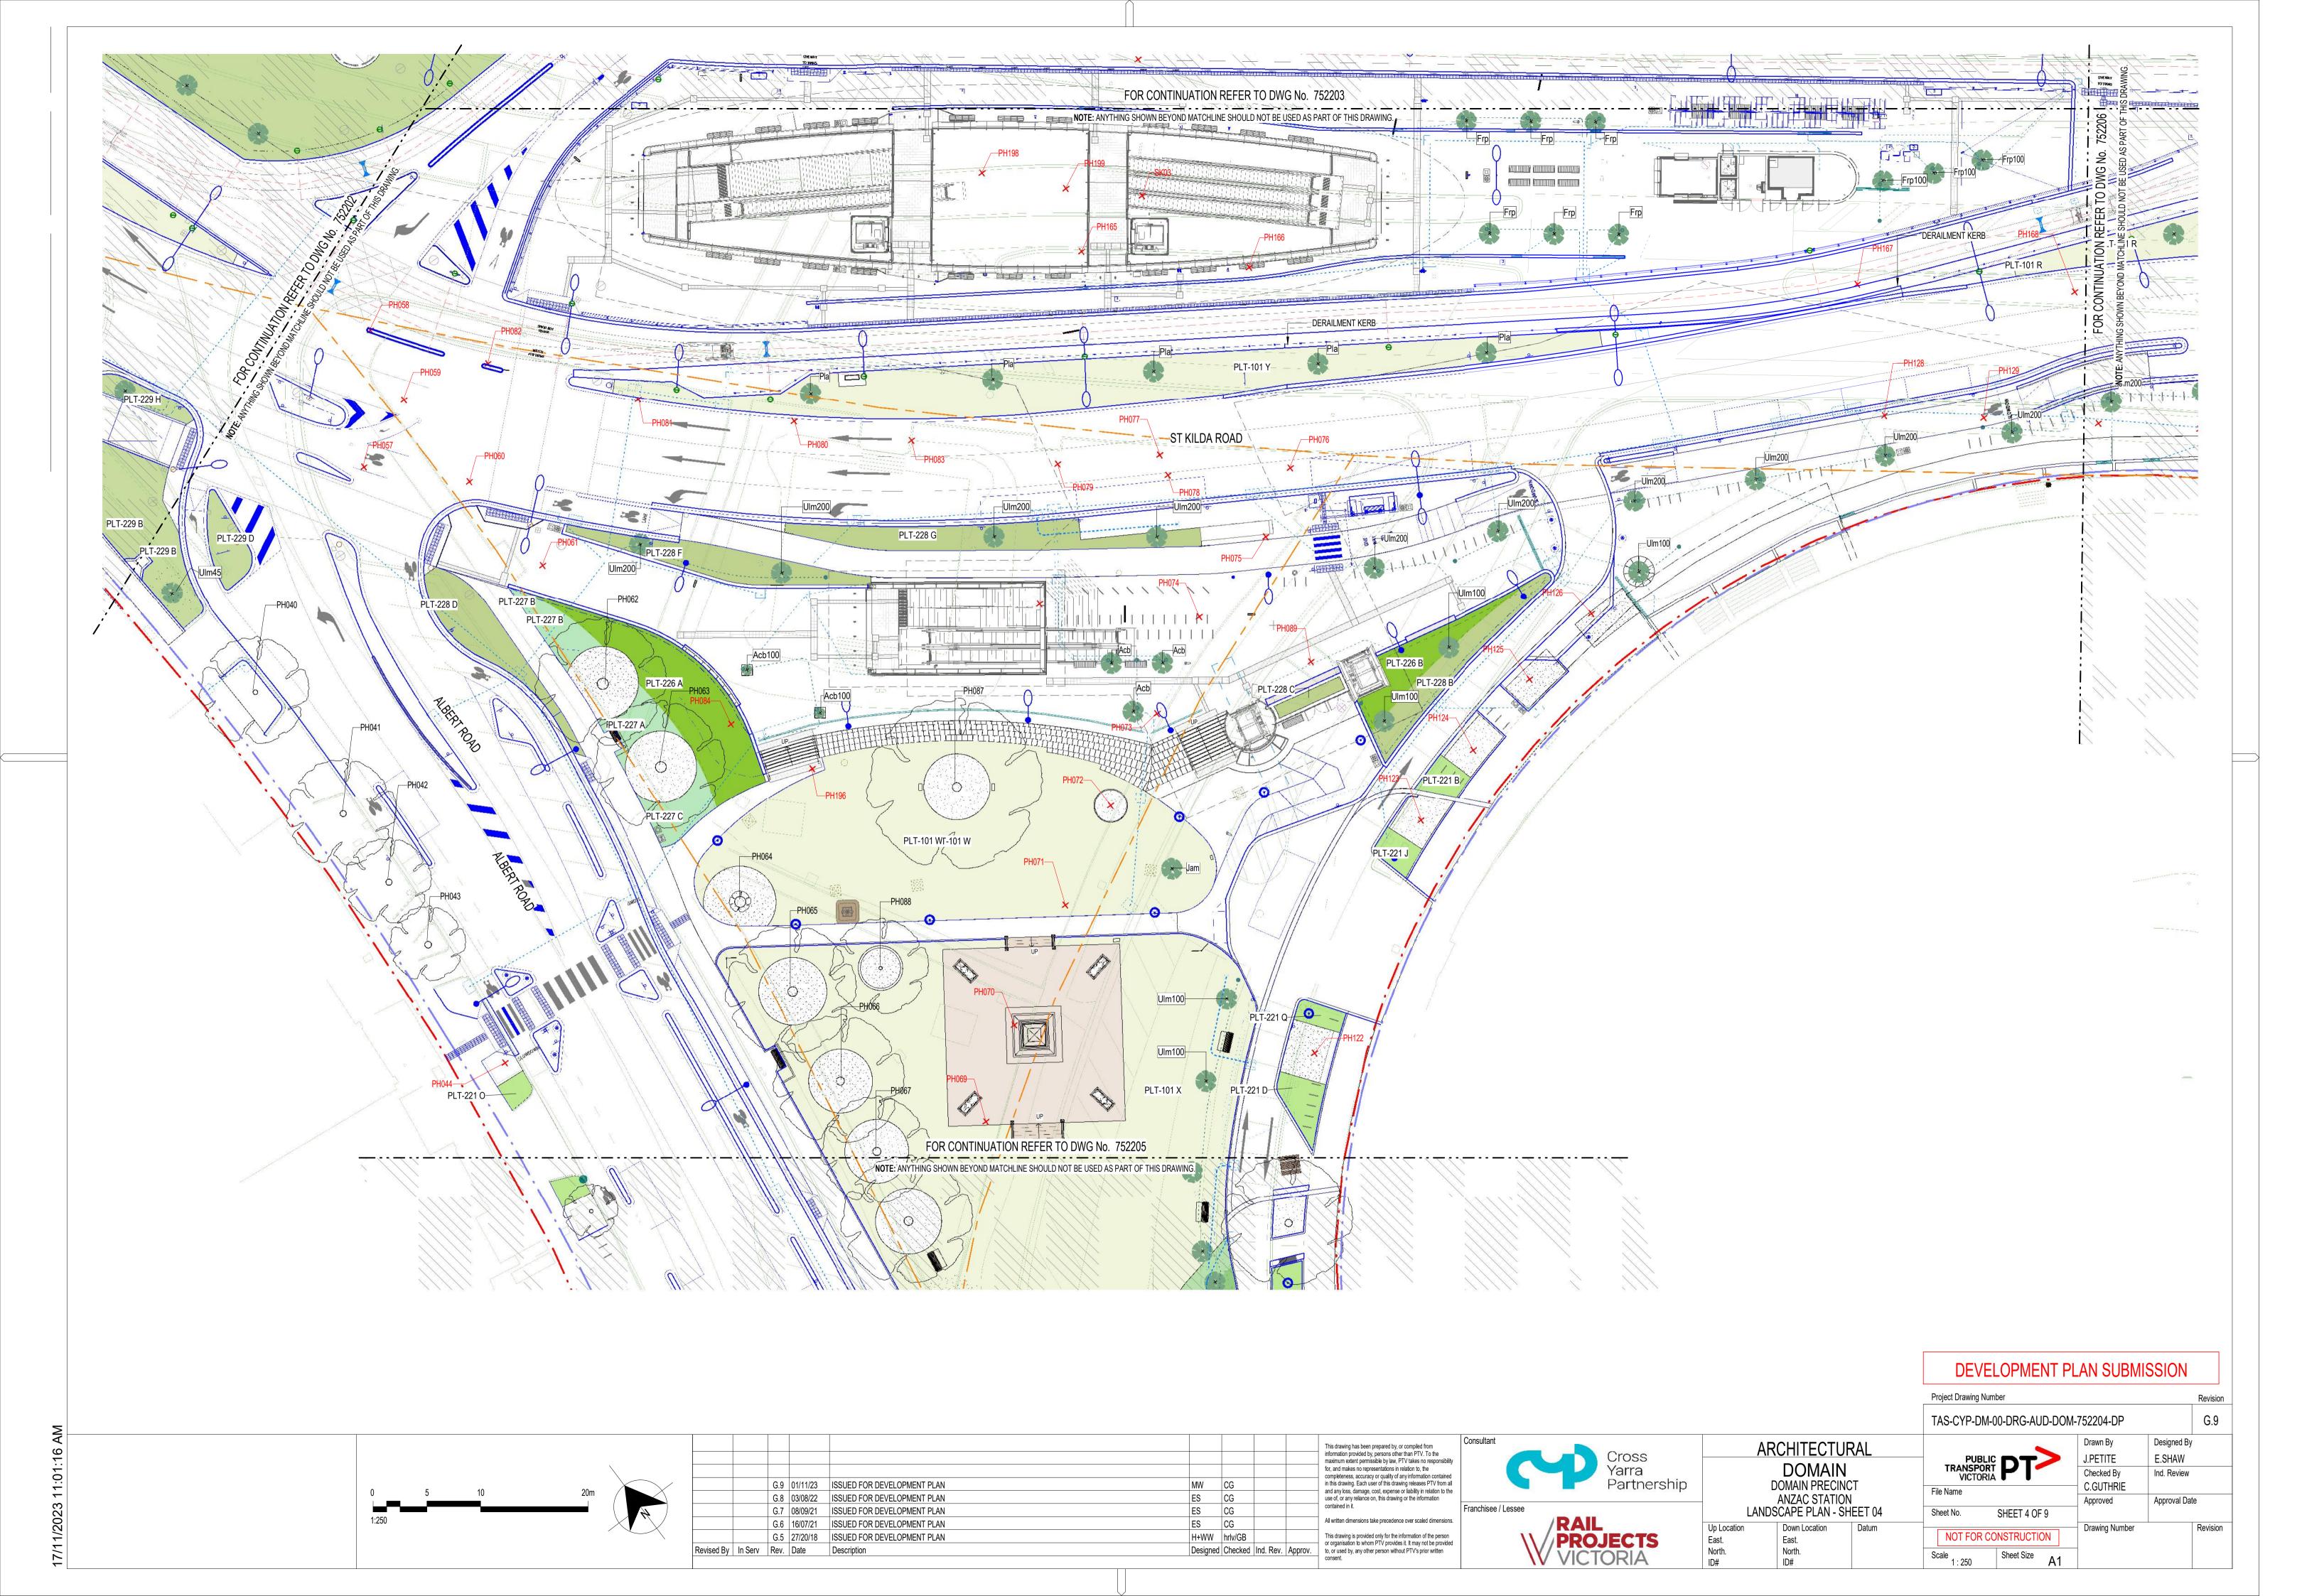

# APPENDIX C: DOMAIN PRECINCT LANDSCAPE PLANS AND ELEVATIONS

| Legend & Notes            | TAS-CYP-DM-00-DRG-AUD-DOM-750001-DP |
|---------------------------|-------------------------------------|
| Key Plan                  | TAS-CYP-DM-00-DRG-AUD-DOM-750002-DP |
| Planting Plan – Sheet 01  | TAS-CYP-DM-00-DRG-AUD-DOM-750011-DP |
| Planting Plan – Sheet 02  | TAS-CYP-DM-00-DRG-AUD-DOM-750012-DP |
| Site Master Plan          | TAS-CYP-DM-00-DRG-AUD-DOM-750200-DP |
| Landscape Plan - Sheet 01 | TAS-CYP-DM-00-DRG-AUD-DOM-752201-DP |
| Landscape Plan - Sheet 02 | TAS-CYP-DM-00-DRG-AUD-DOM-752202-DP |
| Landscape Plan - Sheet 03 | TAS-CYP-DM-00-DRG-AUD-DOM-752203-DP |
| Landscape Plan - Sheet 04 | TAS-CYP-DM-00-DRG-AUD-DOM-752204-DP |
| Landscape Plan - Sheet 05 | TAS-CYP-DM-00-DRG-AUD-DOM-752205-DP |
| Landscape Plan - Sheet 06 | TAS-CYP-DM-00-DRG-AUD-DOM-752206-DP |
| Landscape Plan - Sheet 07 | TAS-CYP-DM-00-DRG-AUD-DOM-752207-DP |
| Landscape Plan - Sheet 08 | TAS-CYP-DM-00-DRG-AUD-DOM-752208-DP |
| Landscape Plan - Sheet 09 | TAS-CYP-DM-00-DRG-AUD-DOM-752209-DP |
| Sections – Sheet 01       | TAS-CYP-DM-00-DRG-AUD-DOM-754200-DP |
| Sections – Sheet 02       | TAS-CYP-DM-00-DRG-AUD-DOM-754201-DP |
| Sections – Sheet 03       | TAS-CYP-DM-00-DRG-AUD-DOM-754202-DP |
| Sections – Sheet 04       | TAS-CYP-DM-00-DRG-AUD-DOM-754203-DP |
| Sections – Sheet 05       | TAS-CYP-DM-00-DRG-AUD-DOM-754204-DP |
| Sections – Sheet 06       | TAS-CYP-DM-00-DRG-AUD-DOM-754205-DP |