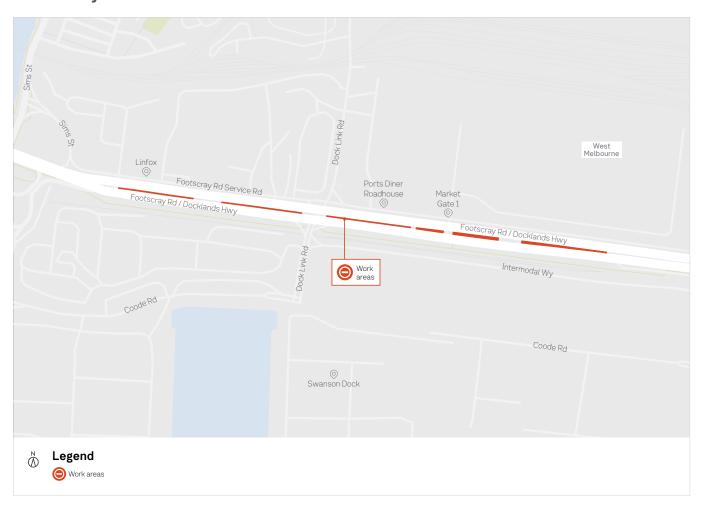

## Footscray Road resurfacing works

The West Gate Tunnel Project is currently resurfacing the citybound lanes on Footscray Road. We recently worked on Footscray Road's westbound carriageway between Shepherd Bridge and Appleton Dock Road.

So that we can continue working on the surface and kerb along the citybound carriageway, we'll need to remove some trees on the Footscray Road median strip between Shepherd Bridge and Appleton Dock Road. This is needed because the tree roots clash with the kerb and road surface works.

These trees are due to be removed between **Monday 28 October and Friday 8 November 2024**. We are constantly reviewing our work to reduce the number of impacted trees where possible. These efforts will be ongoing, with qualified arborists and environmental specialists on the ground working with our construction teams to help minimise tree removal.

## Works and impacts

- Construction vehicles and equipment in the area, including chainsaws and a mulcher
- Construction activity including noise
- Changed traffic conditions including lane closures on Footscray Road between Shepherd Bridge and Appleton Dock Road between 7am and 6pm, with signage in place.