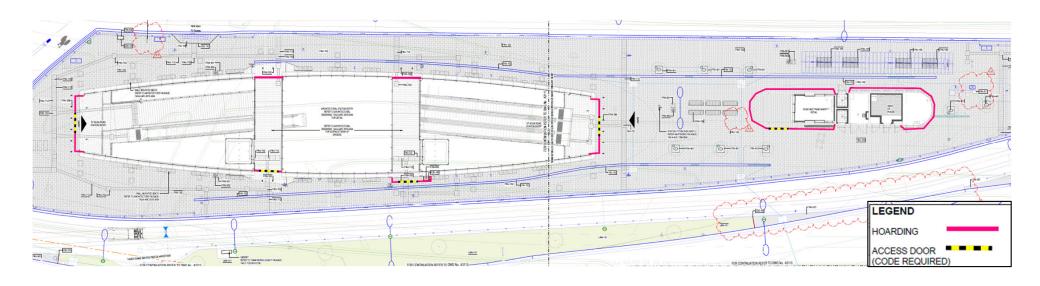

# WORKS UPDATE TRAM PLATFORM HOARDING REDUCTION

- The existing hoarding on the tram platform will be reduced in the coming weeks
- It will cover the two main station entrances, two bridges and the retail space, as per the diagram below