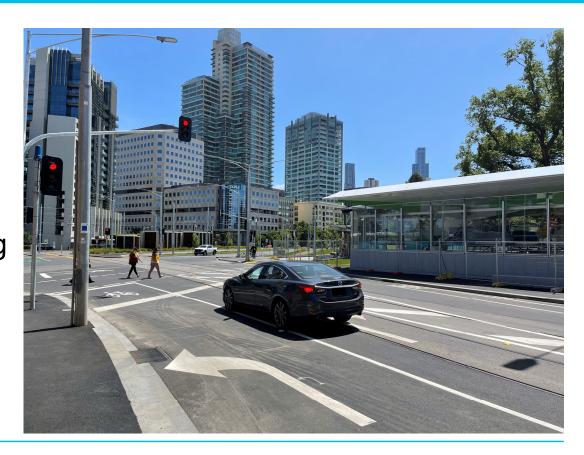

# WORKS UPDATE SHRINE OF REMEMBRANCE ENTRANCE

- Domain Road is now open, as works around the Shrine of Remembrance are nearing completion
- Minor landscaping and rectification works are being completed in the area over the coming weeks