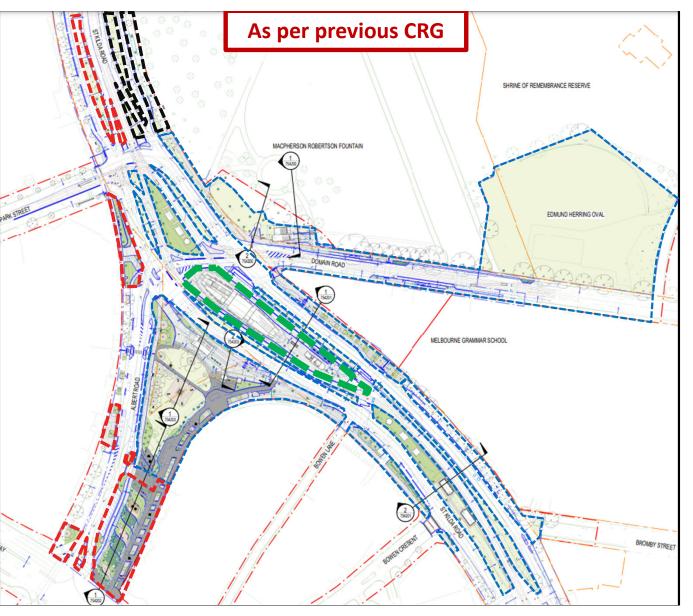

## MAINTENANCE RESPONSIBILITY MAP

### Maintenance responsibility map

**---** CYP

---- City of Port Phillip

---- City of Melbourne

**— — —** Yarra Trams

### **Key Roads:**

St Kilda Road – Dept of Transport Albert Road – City of Port Phillip Domain Road – City of Melbourne

### **Key areas:**

#### Roads

- St Kilda Road Dept of Transport
- Albert Road City of Port Phillip
- Domain Road City of Melbourne

#### **Operational Infrastructure**

- Tram platform (incl. rubbish bins)
  Yarra Trams
- Station infrastructure (Including vents, chiller plant and entrances) Metro Trains Melbourne