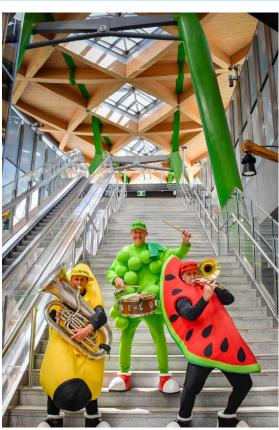

# ANZAC STATION COMMUNITY DAY

## **ANZAC STATION COMMUNITY DAY**

- Thanks for all those who attended the Anzac Station Community Day