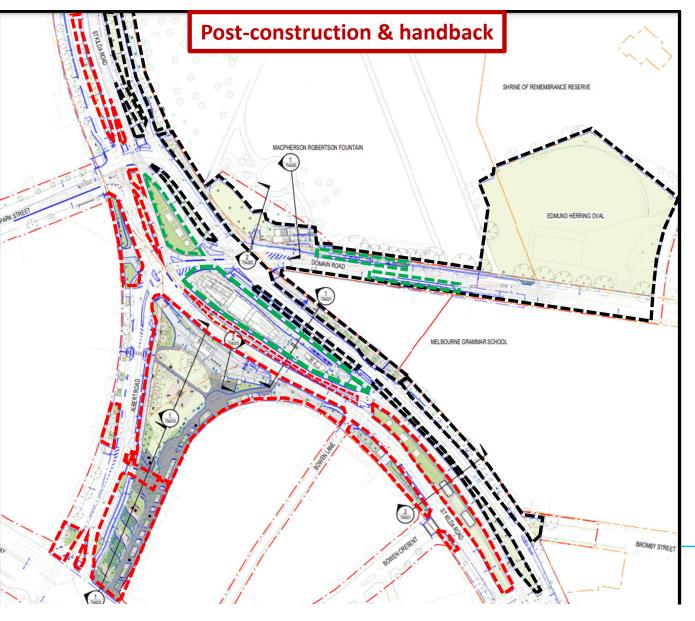

## MAINTENANCE RESPONSIBILITY MAP

### Maintenance responsibility map

---- City of Port Phillip

---- City of Melbourne

Yarra Trams

### **Key areas:**

#### Roads

- St Kilda Road Dept of Transport
- Albert Road City of Port Phillip
- Domain Road City of Melbourne

#### **Operational Infrastructure**

- Tram platform (incl. rubbish bins)
  Yarra Trams
- Station infrastructure (Including vents, chiller plant and entrances) Metro Trains Melbourne