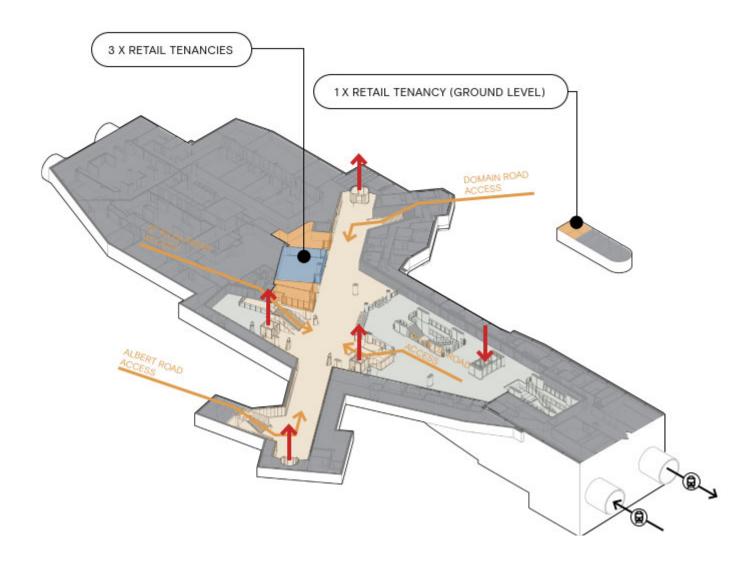

### STATION RETAIL UPDATE

- Station retail leasing is ongoing for Anzac Station
- There are four retail spaces at Anzac Station, with one located at the southern end of the tram platform, and three in the station concourse
- Colliers is the leasing agent
- https://www.melbournemetroretail.com.au/

### STATION LAYOUT

Underground Concourse Isometric Drawing

#### Key:

Concourse Access

Lift Access

Publicly Accessible Area

Ticketed Area

Retail Opportunities