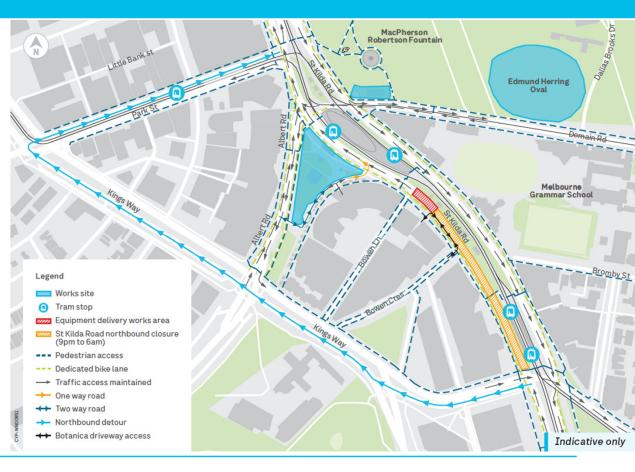

# **WORKS UPDATE**EQUIPMENT DELIVERY, 30 OCTOBER

- A specialty boom lift will be delivered to site on Wednesday 30 October
- The lift will remain permanently inside the station and will be used for ongoing station maintenance
- The delivery will be via the service hatch in front of 400 St Kilda Road
- St Kilda Road will be closed from 9pm to 6am during these works, with a contingency shift in place on 31 October