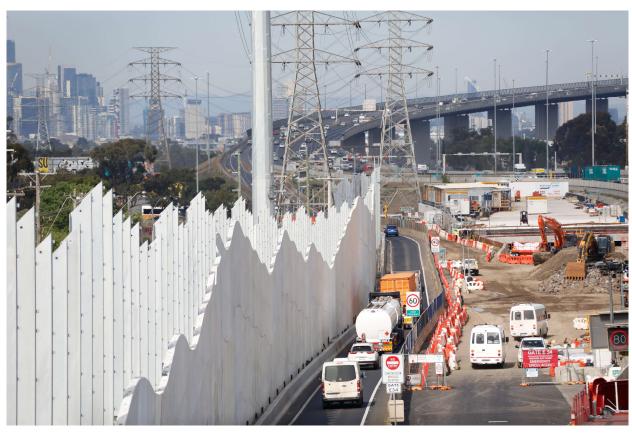

#### **Noise walls**

New noise walls along freeway – Williamstown inbound exit ramp