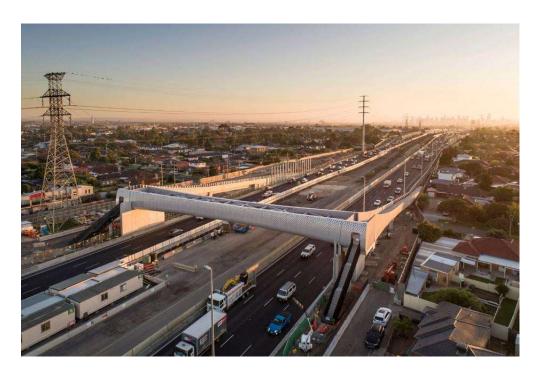

#### Rosala Avenue pedestrian bridge open

#### **Rosala Avenue Overpass**

#### Before – Old pedestrian bridge

After – New walking and cycling overpass

#### **Rosala Avenue Overpass**

New overpass opened to community on Monday 9 November