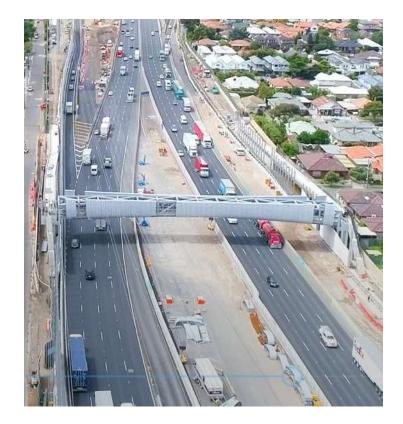

#### Rosala Avenue pedestrian bridge open

#### **Rosala Avenue Overpass**

#### Before – Old pedestrian bridge

After – New walking and cycling overpass

#### **Rosala Avenue Overpass**

New overpass opened to community on Monday 9 November