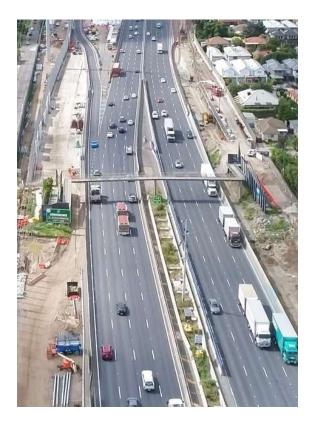

#### Rosala Avenue pedestrian bridge open

#### **Rosala Avenue Overpass**

#### Before – Old pedestrian bridge

After – New walking and cycling overpass

#### **Rosala Avenue Overpass**

New overpass opened to community on Monday 9 November