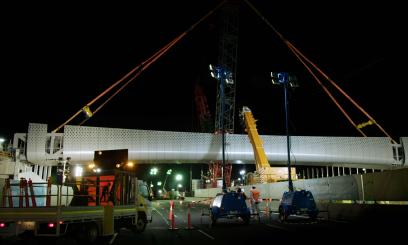

#### **Muir Street overpass**

External truss cladding

Installation of truss overnight