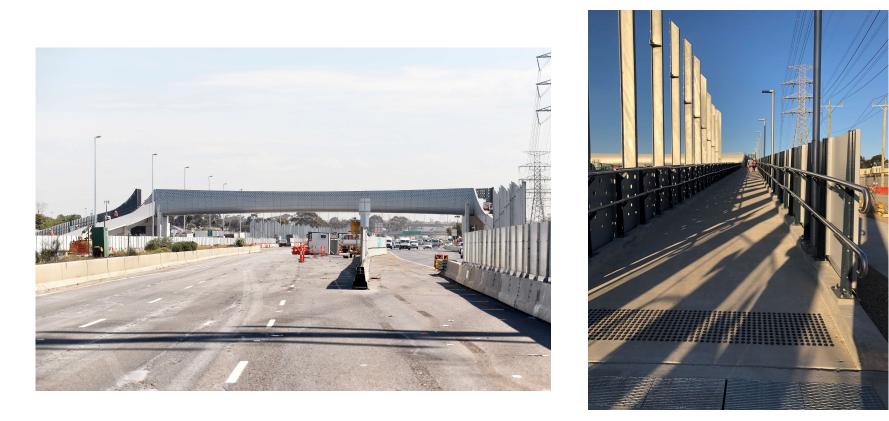

#### Rosala Avenue pedestrian bridge open

#### **Rosala Avenue Overpass**

#### Before – Old pedestrian bridge

After – New walking and cycling overpass

#### **Rosala Avenue Overpass**

New overpass opened to community on Monday 9 November