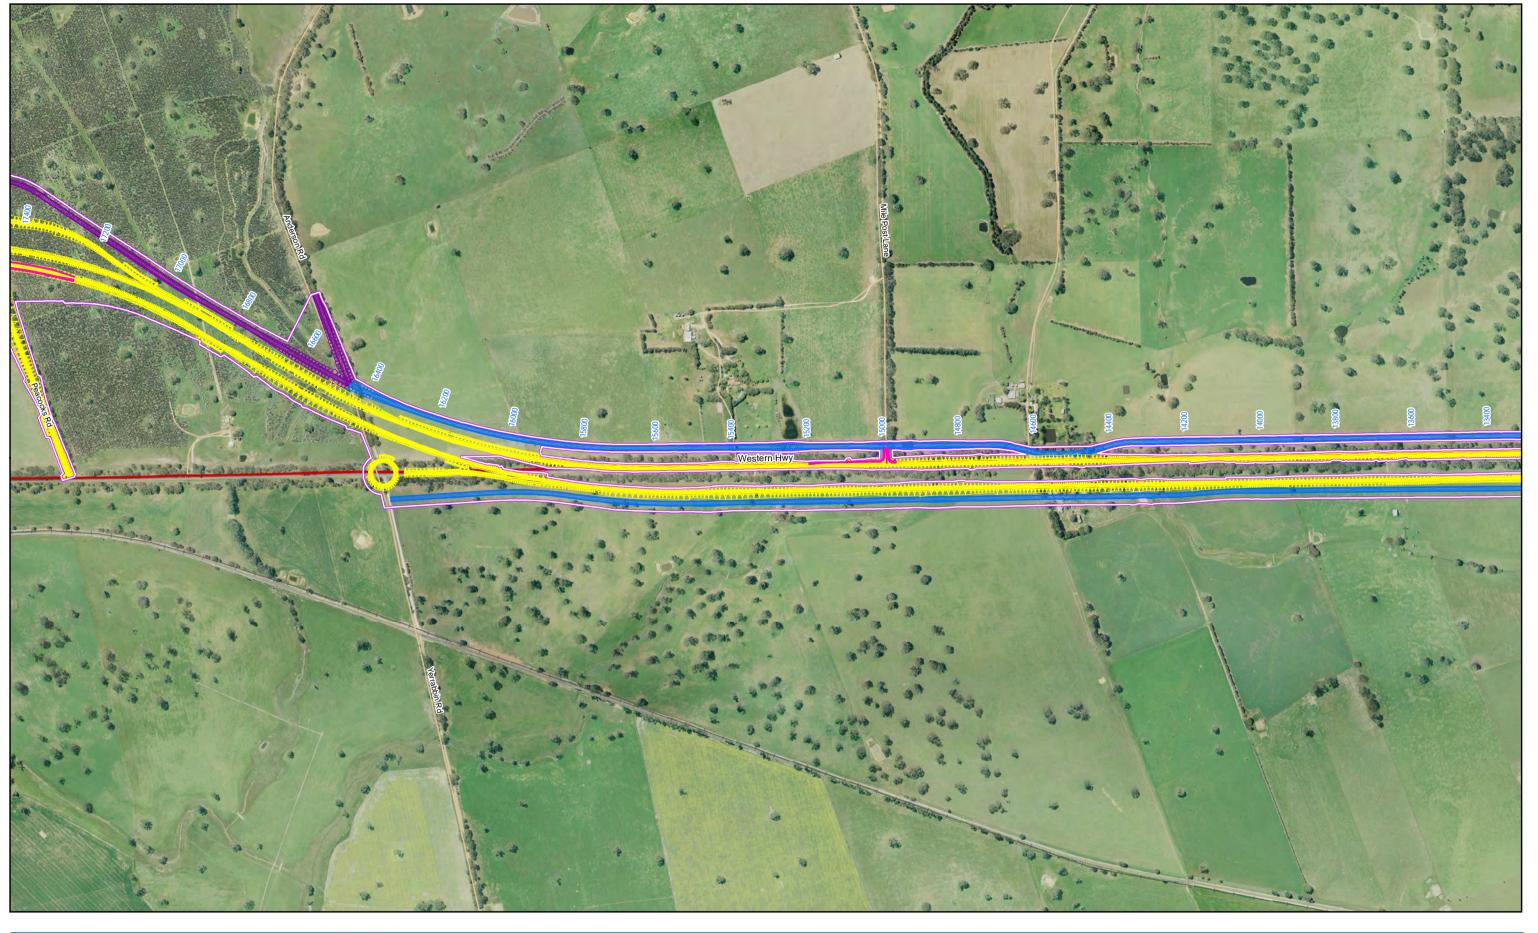

Recommended Option 1

30 Aug 2012

Sheet 8

Beaufort to Ararat

VicRoads Western Highway Project 
 Job Number
 31-27558

 Revision
 F

 Date
 30 Aug 2012

Recommended Option 1
Beaufort to Ararat