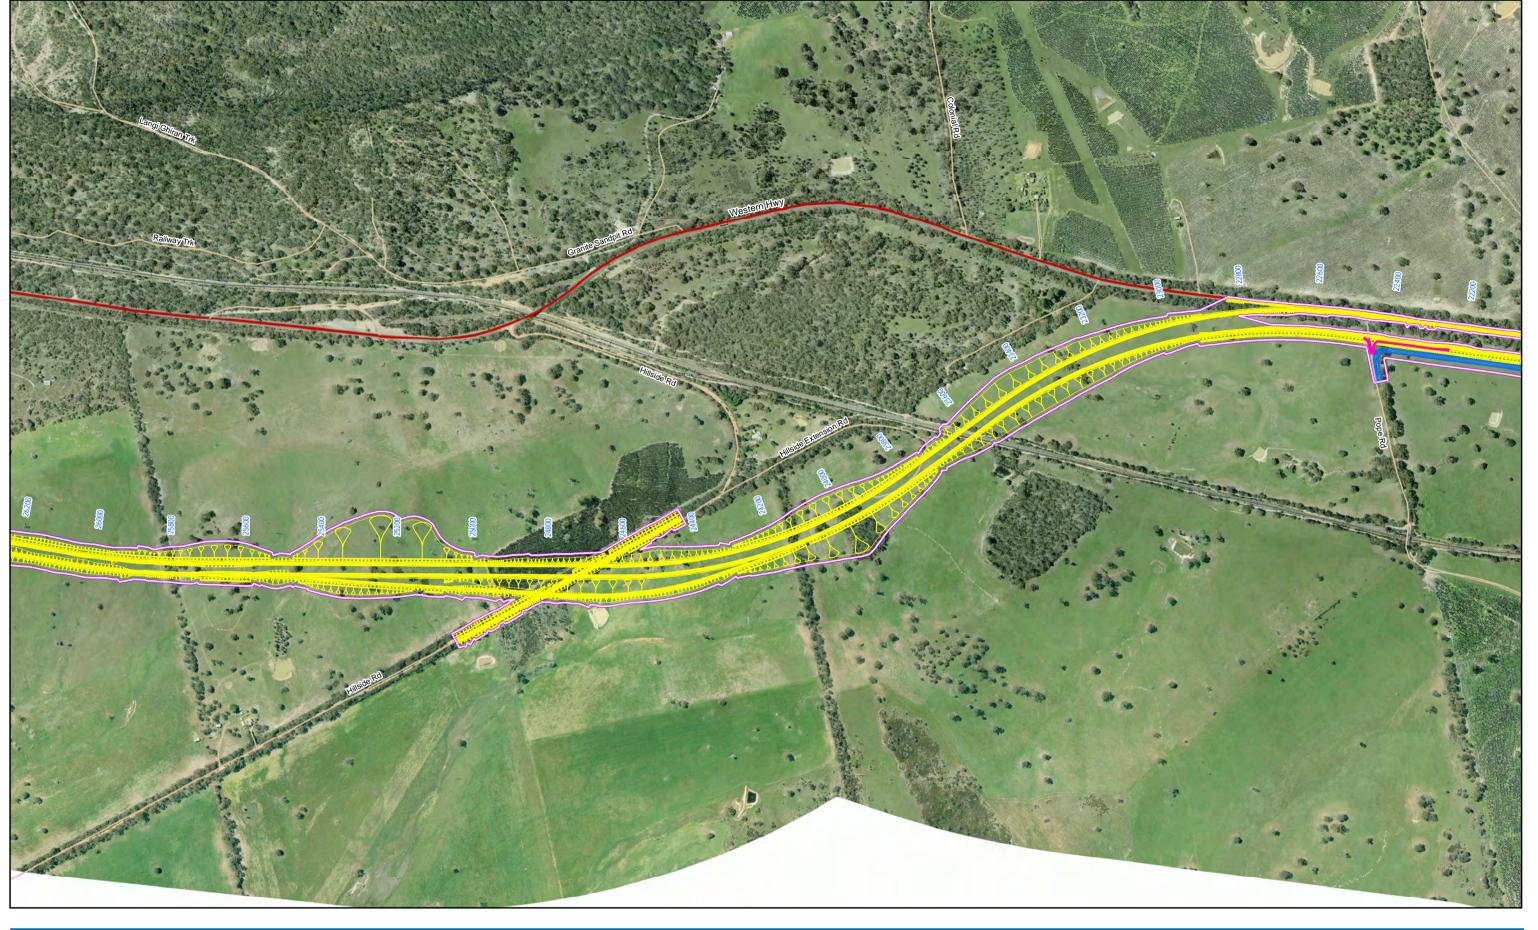

estern Highway Project Job Number | 31-27558 Revision 30 Aug 2012

Recommended Option 1 Beaufort to Ararat











VicRoads Western Highway Project 
 Job Number
 31-27558

 Revision
 F

 Date
 30 Aug 2012

Recommended Option 1











VicRoads Western Highway Project Job Number | 31-27558 Revision | F Date | 30 Aug 2012

Recommended Option 1
Beaufort to Ararat











VicRoads

Western Highway Project

Job Number | 31-27558 Revision 30 Aug 2012

Recommended Option 1 Beaufort to Ararat













VicRoads Western Highway Project 
 Job Number
 31-27558

 Revision
 F

 Date
 30 Aug 2012

Recommended Option 1
Beaufort to Ararat













VicRoads Western Highway Project Job Number 31-27558
Revision F
Date 30 Aug 20

Recommended Option 1

30 Aug 2012

Sheet 8

Beaufort to Ararat











VicRoads Western Highway Project 
 Job Number
 31-27558

 Revision
 F

 Date
 30 Aug 2012

Recommended Option 1
Beaufort to Ararat











VicRoads Western Highway Project 
 Job Number
 31-27558

 Revision
 F

 Date
 30 Aug 2012

Recommended Option 1
Beaufort to Ararat











Western F

VicRoads Western Highway Project 
 Job Number
 31-27558

 Revision
 F

 Date
 30 Aug 2012

Recommended Option 1
Beaufort to Ararat











vicroads

VicRoads Western Highway Project Job Number | 31-27558 Revision 30 Aug 2012

Recommended Option 1 Beaufort to Ararat













VicRoads Western Highway Project 
 Job Number
 31-27558

 Revision
 F

 Date
 30 Aug 2012

Recommended Option 1
Beaufort to Ararat













VicRoads Western Highway Project 
 Job Number
 31-27558

 Revision
 F