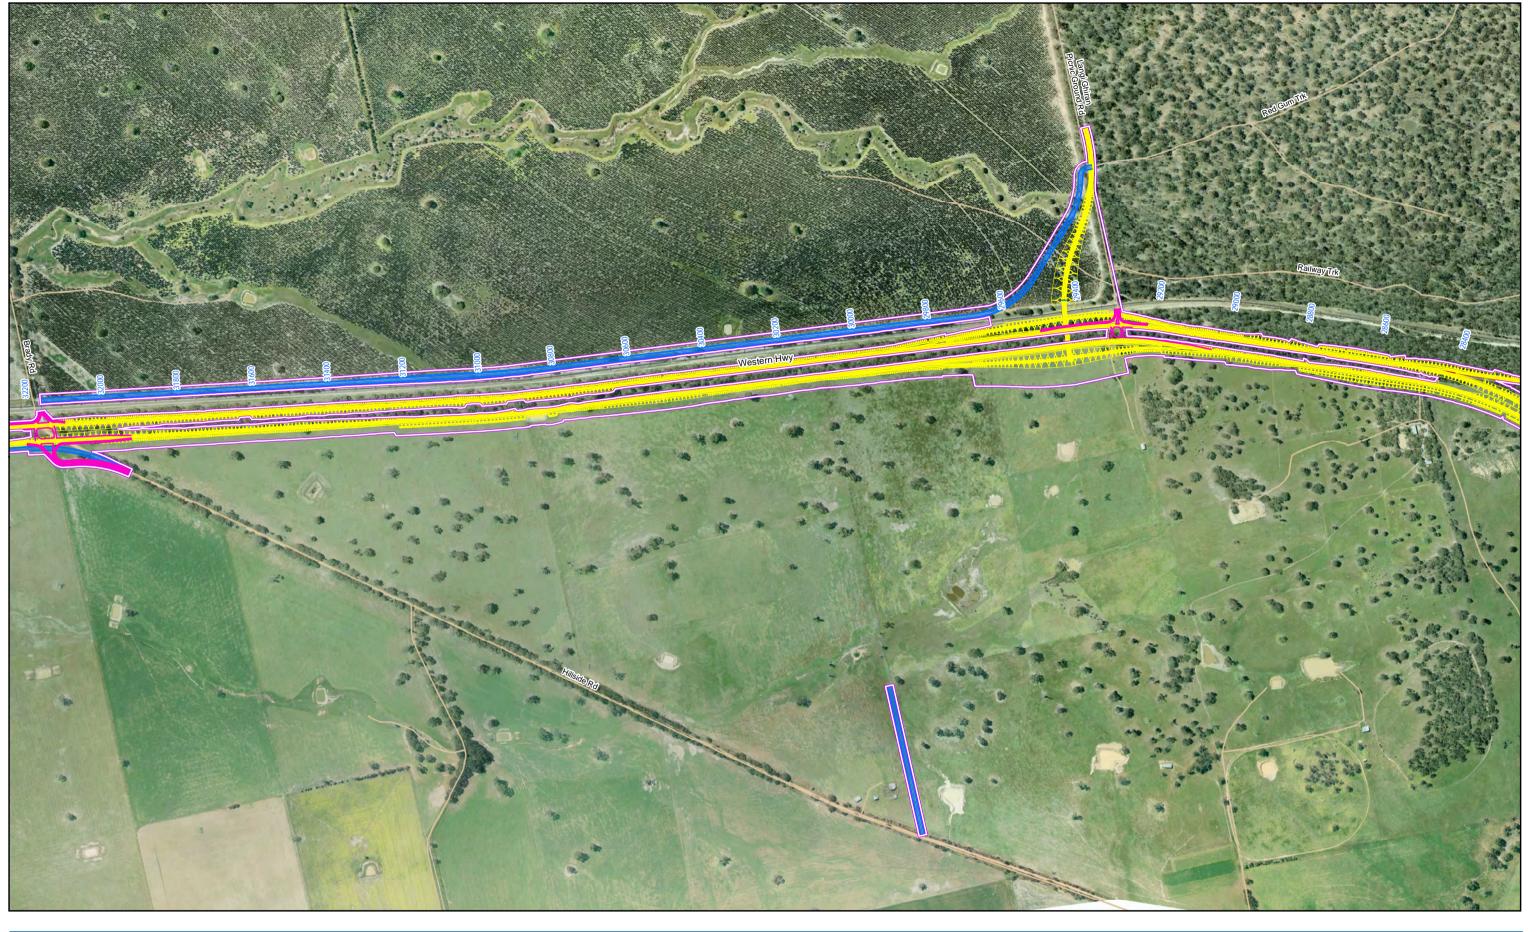

| 31-27558 Revision | F Date | 30 Aug 2012

Recommended Option 1
Beaufort to Ararat











VicRoads

Western Highway Project

Job Number | 31-27558 Revision 30 Aug 2012

Recommended Option 1 Beaufort to Ararat













VicRoads Western Highway Project 
 Job Number
 31-27558

 Revision
 F

 Date
 30 Aug 2012

Recommended Option 1
Beaufort to Ararat













VicRoads Western Highway Project Job Number 31-27558
Revision F
Date 30 Aug 20

Recommended Option 1

30 Aug 2012

Sheet 8

Beaufort to Ararat











VicRoads Western Highway Project 
 Job Number
 31-27558

 Revision
 F

 Date
 30 Aug 2012

Recommended Option 1
Beaufort to Ararat











VicRoads Western Highway Project 
 Job Number
 31-27558

 Revision
 F

 Date
 30 Aug 2012

Recommended Option 1
Beaufort to Ararat











Western F

VicRoads Western Highway Project 
 Job Number
 31-27558

 Revision
 F

 Date
 30 Aug 2012

Recommended Option 1
Beaufort to Ararat











vicroads

VicRoads Western Highway Project Job Number | 31-27558 Revision 30 Aug 2012

Recommended Option 1 Beaufort to Ararat













VicRoads Western Highway Project 
 Job Number
 31-27558

 Revision
 F

 Date
 30 Aug 2012

Recommended Option 1
Beaufort to Ararat













VicRoads Western Highway Project 
 Job Number
 31-27558

 Revision
 F

 Date
 30 Aug 2012

Recommended Option 1
Beaufort to Ararat