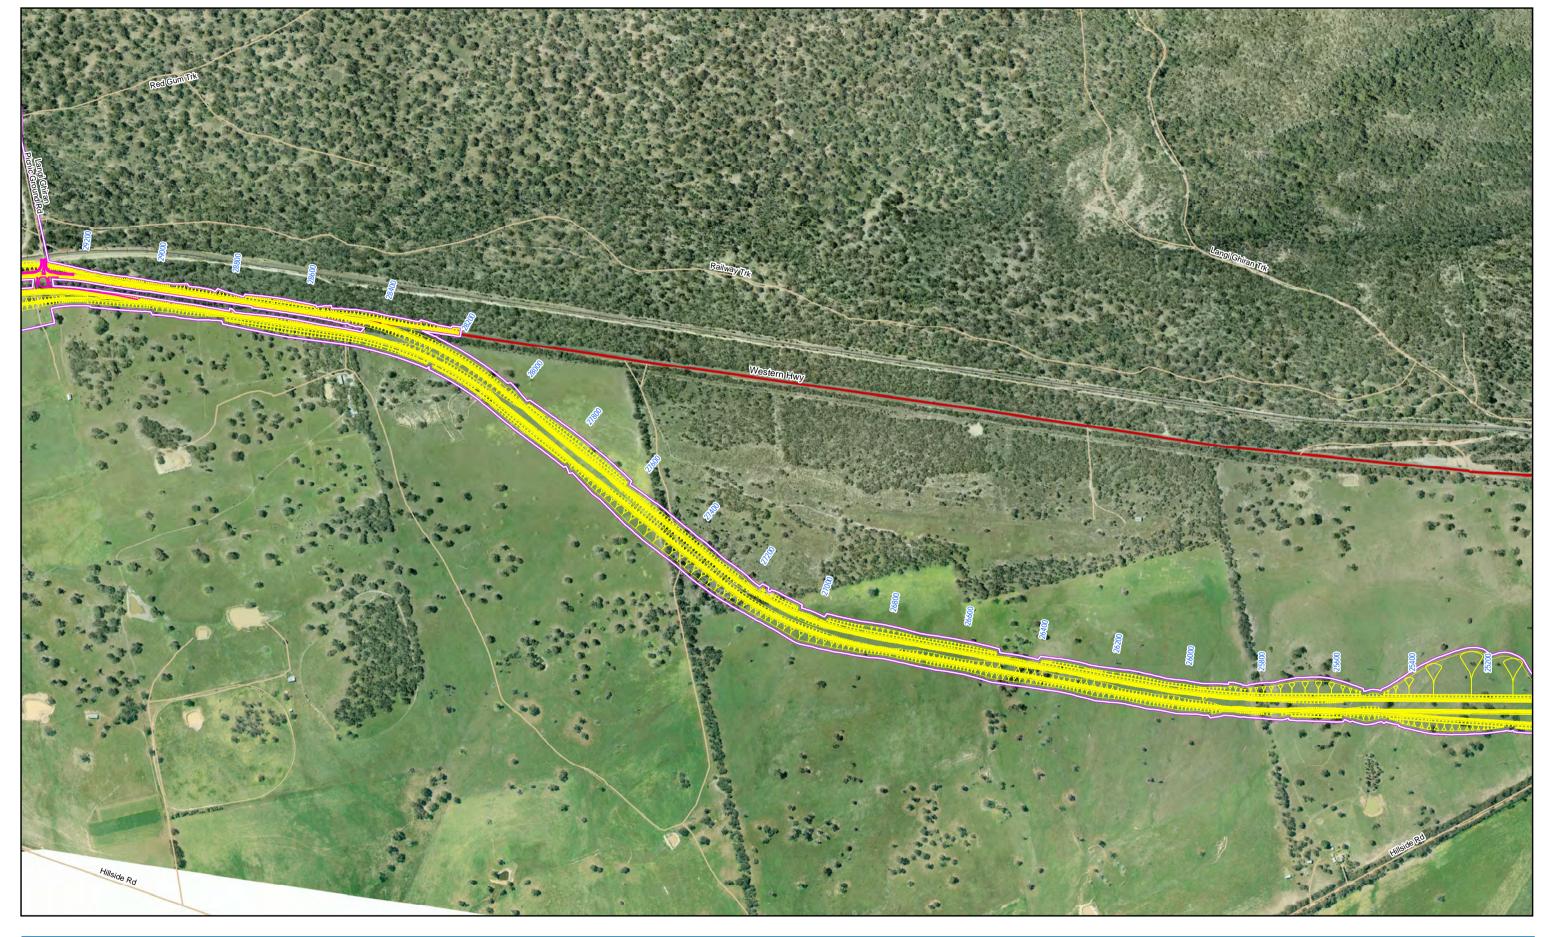

Project 
 Job Number
 31-27558

 Revision
 F

 Date
 30 Aug 2012

Recommended Option 1











VicRoads Western Highway Project Job Number | 31-27558 Revision | F Date | 30 Aug 2012

Recommended Option 1
Beaufort to Ararat











VicRoads

Western Highway Project

Job Number | 31-27558 Revision 30 Aug 2012

Recommended Option 1 Beaufort to Ararat













VicRoads Western Highway Project 
 Job Number
 31-27558

 Revision
 F

 Date
 30 Aug 2012

Recommended Option 1
Beaufort to Ararat













VicRoads Western Highway Project Job Number 31-27558
Revision F
Date 30 Aug 20

Recommended Option 1

30 Aug 2012

Sheet 8

Beaufort to Ararat











VicRoads Western Highway Project 
 Job Number
 31-27558

 Revision
 F

 Date
 30 Aug 2012

Recommended Option 1
Beaufort to Ararat











VicRoads Western Highway Project 
 Job Number
 31-27558

 Revision
 F

 Date
 30 Aug 2012

Recommended Option 1
Beaufort to Ararat











Western F

VicRoads Western Highway Project 
 Job Number
 31-27558

 Revision
 F

 Date
 30 Aug 2012

Recommended Option 1
Beaufort to Ararat











vicroads

VicRoads Western Highway Project Job Number | 31-27558 Revision 30 Aug 2012

Recommended Option 1 Beaufort to Ararat













VicRoads Western Highway Project 
 Job Number
 31-27558

 Revision
 F

 Date
 30 Aug 2012

Recommended Option 1
Beaufort to Ararat













VicRoads Western Highway Project 
 Job Number
 31-27558

 Revision
 F

 Date
 30 Aug 2012

Recommended Option 1
Beaufort to Ararat