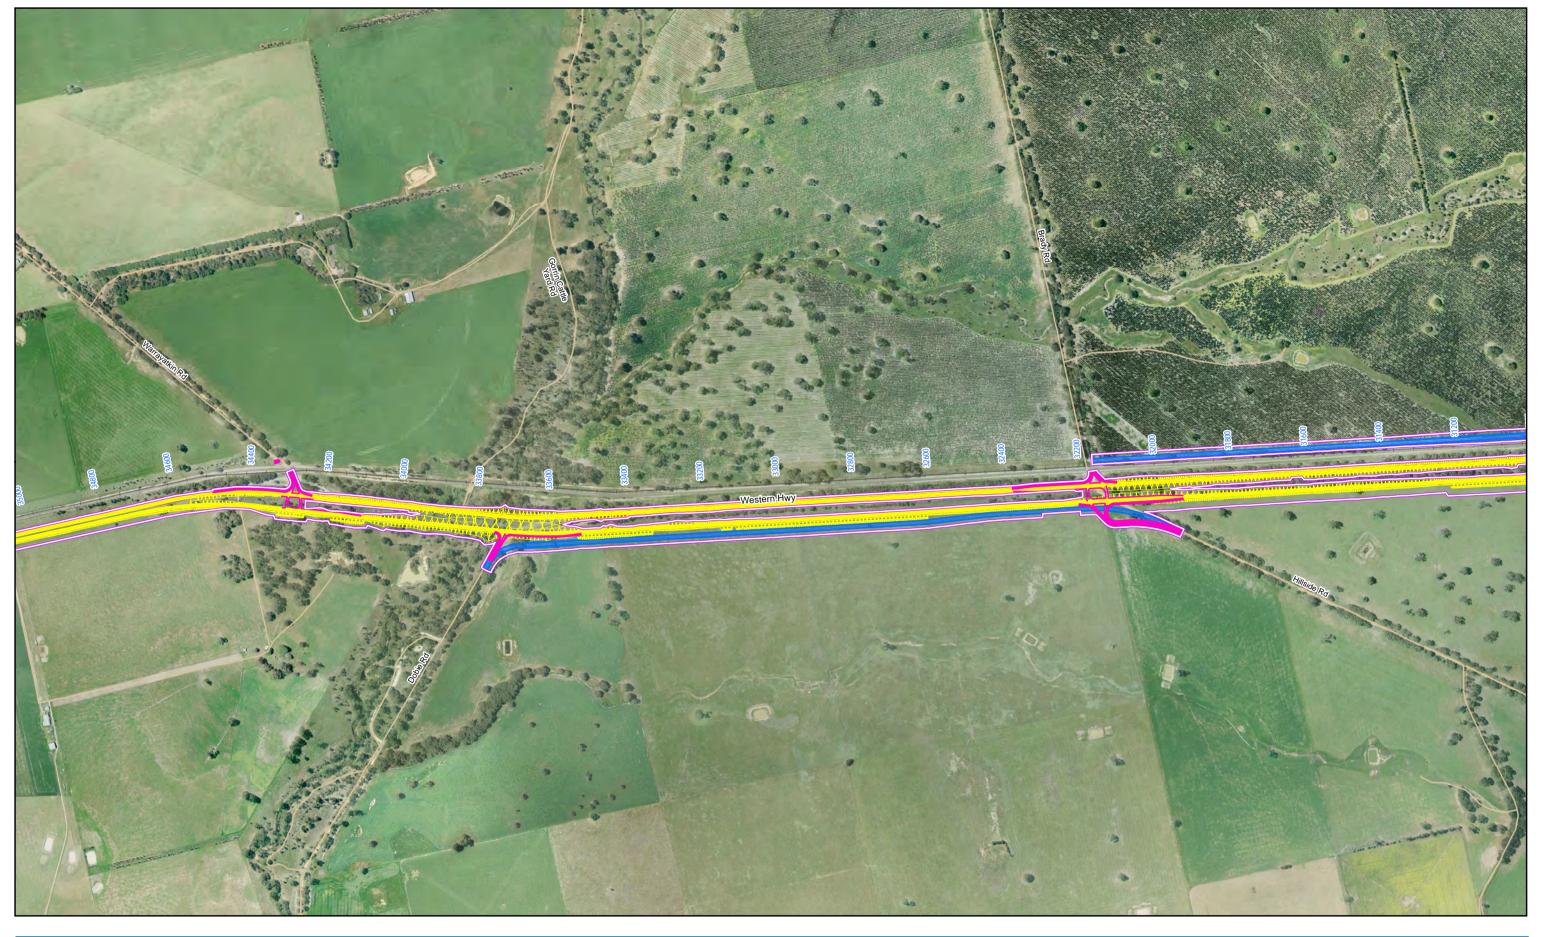

Recommended Option 1

30 Aug 2012

Sheet 8

Beaufort to Ararat

VicRoads Western Highway Project 
 Job Number
 31-27558

 Revision
 F

 Date
 30 Aug 2012

Recommended Option 1
Beaufort to Ararat