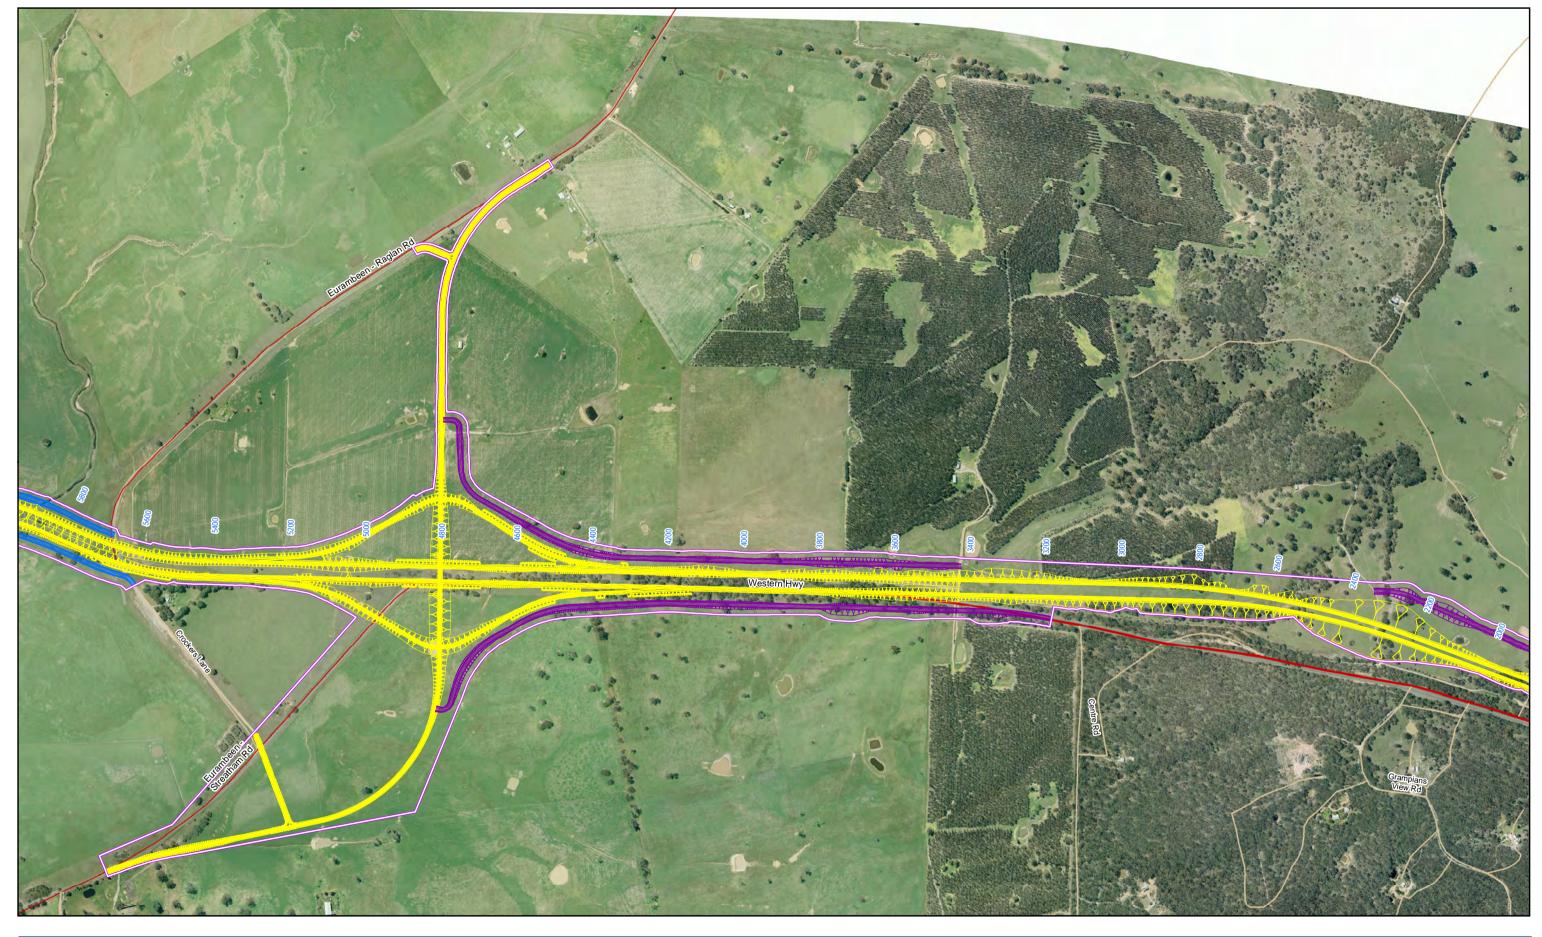

VicRoads Western Highway Project Revision

Job Number | 31-27558 30 Aug 2012

Recommended Option 1 Beaufort to Ararat













VicRoads Western Highway Project 
 Job Number
 31-27558

 Revision
 F

 Date
 30 Aug 2012

Recommended Option 1
Beaufort to Ararat











vicroads

VicRoads Western Highway Project Job Number | 31-27558 Revision 30 Aug 2012

Recommended Option 1 Beaufort to Ararat











VicRoads Western Highway Project 
 Job Number
 31-27558

 Revision
 F

 Date
 30 Aug 2012

Recommended Option 1











VicRoads Western Highway Project Job Number | 31-27558 Revision | F Date | 30 Aug 2012

Recommended Option 1
Beaufort to Ararat











VicRoads

Western Highway Project

Job Number | 31-27558 Revision 30 Aug 2012

Recommended Option 1 Beaufort to Ararat













VicRoads Western Highway Project 
 Job Number
 31-27558

 Revision
 F

 Date
 30 Aug 2012

Recommended Option 1
Be