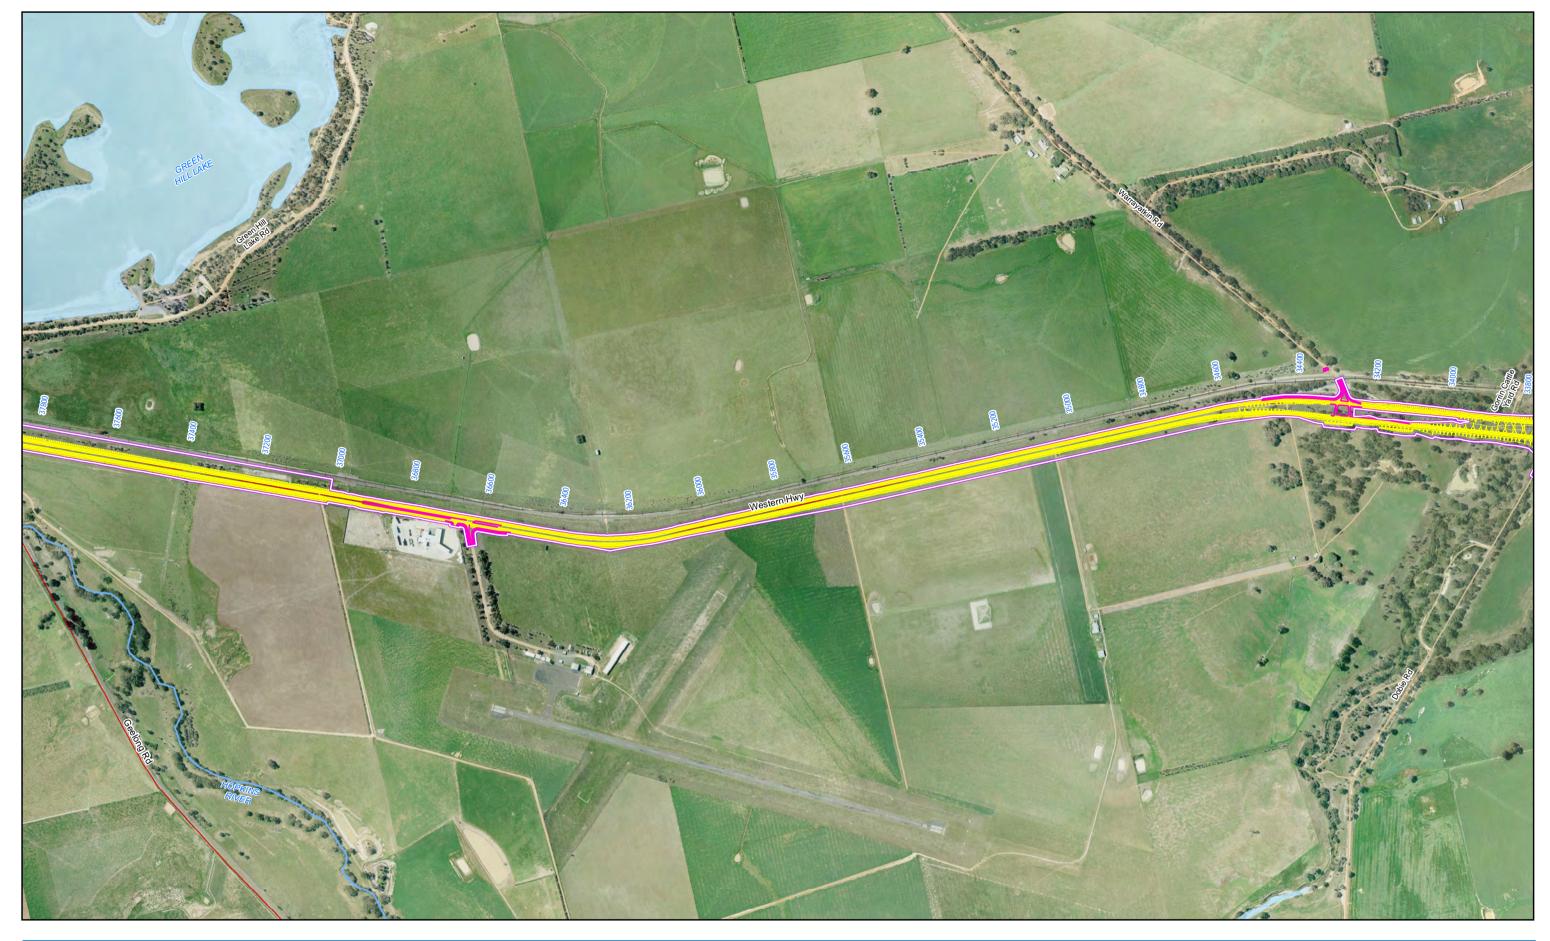

VicRoads Western Highway Project Revision

Job Number | 31-27558 30 Aug 2012

Recommended Option 1 Beaufort to Ararat

VicRoads Western Highway Project 
 Job Number
 31-27558

 Revision
 F

 Date
 30 Aug 2012

Recommended Option 1
Beaufort to Ararat

vicroads

VicRoads Western Highway Project Job Number | 31-27558 Revision 30 Aug 2012

Recommended Option 1 Beaufort to Ararat

VicRoads Western Highway Project 
 Job Number
 31-27558

 Revision
 F

 Date
 30 Aug 2012

Recommended Option 1

VicRoads Western Highway Project Job Number | 31-27558 Revision | F Date | 30 Aug 2012

Recommended Option 1
Beaufort to Ararat

VicRoads

Western Highway Project

Job Number | 31-27558 Revision 30 Aug 2012

Recommended Option 1 Beaufort to Ararat

VicRoads Western Highway Project 
 Job Number
 31-27558

 Revision
 F

 Date
 30 Aug 2012

Recommended Option 1
Beaufort to Ararat

VicRoads Western Highway Project Job Number 31-27558
Revision F
Date 30 Aug 20