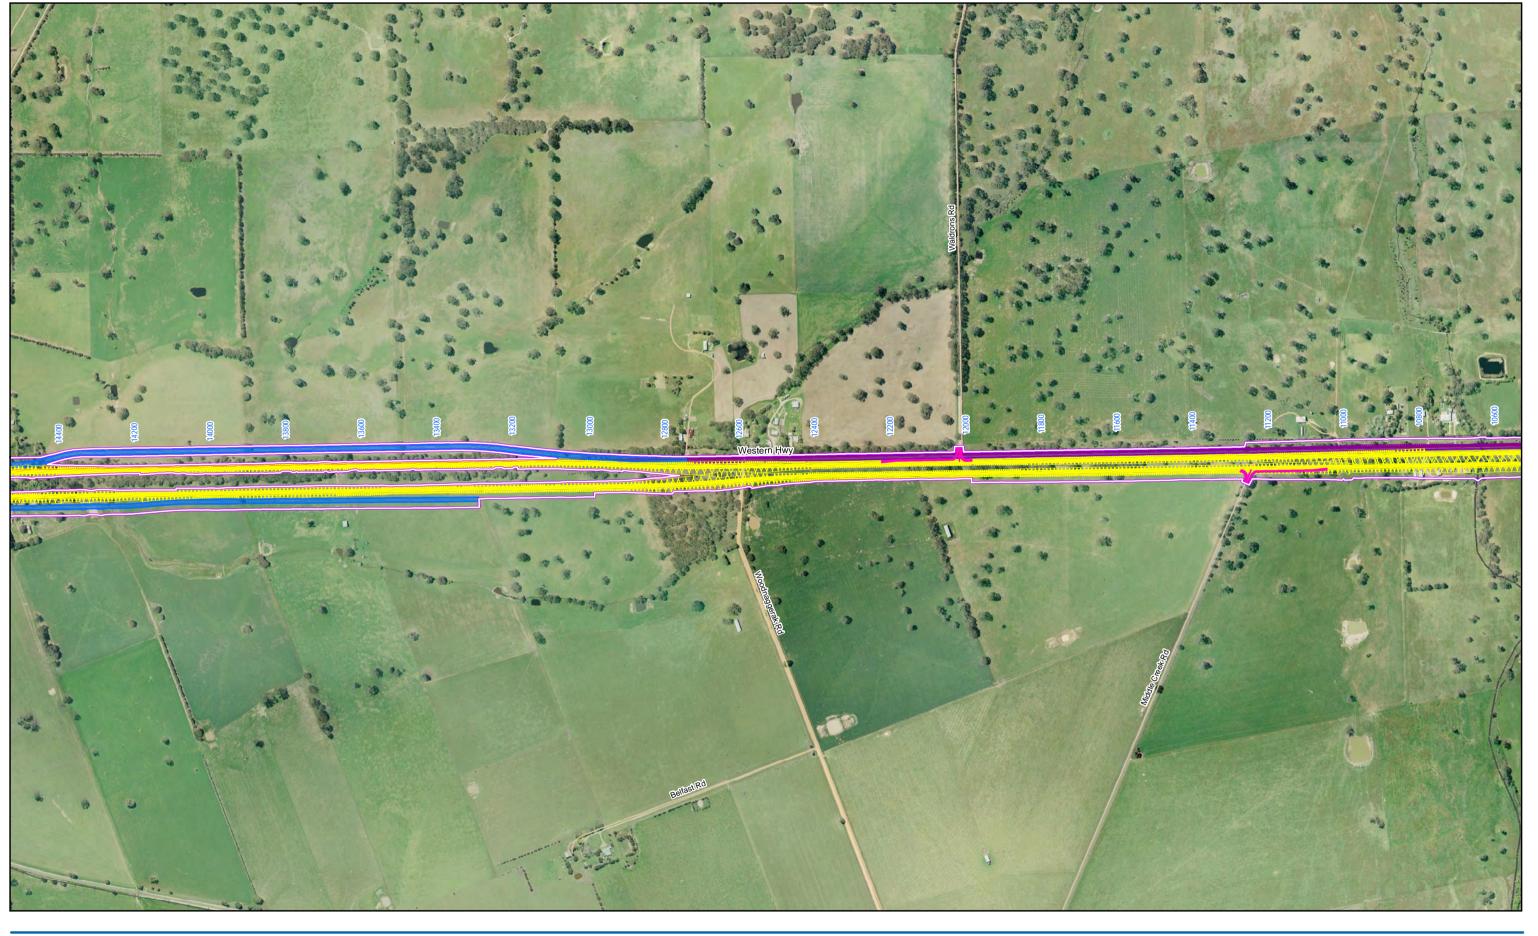

VicRoads Western Highway Project 
 Job Number
 31-27558

 Revision
 F

 Date
 30 Aug 2012

Recommended Option 1
Beaufort to Ararat

Western F

VicRoads Western Highway Project 
 Job Number
 31-27558

 Revision
 F