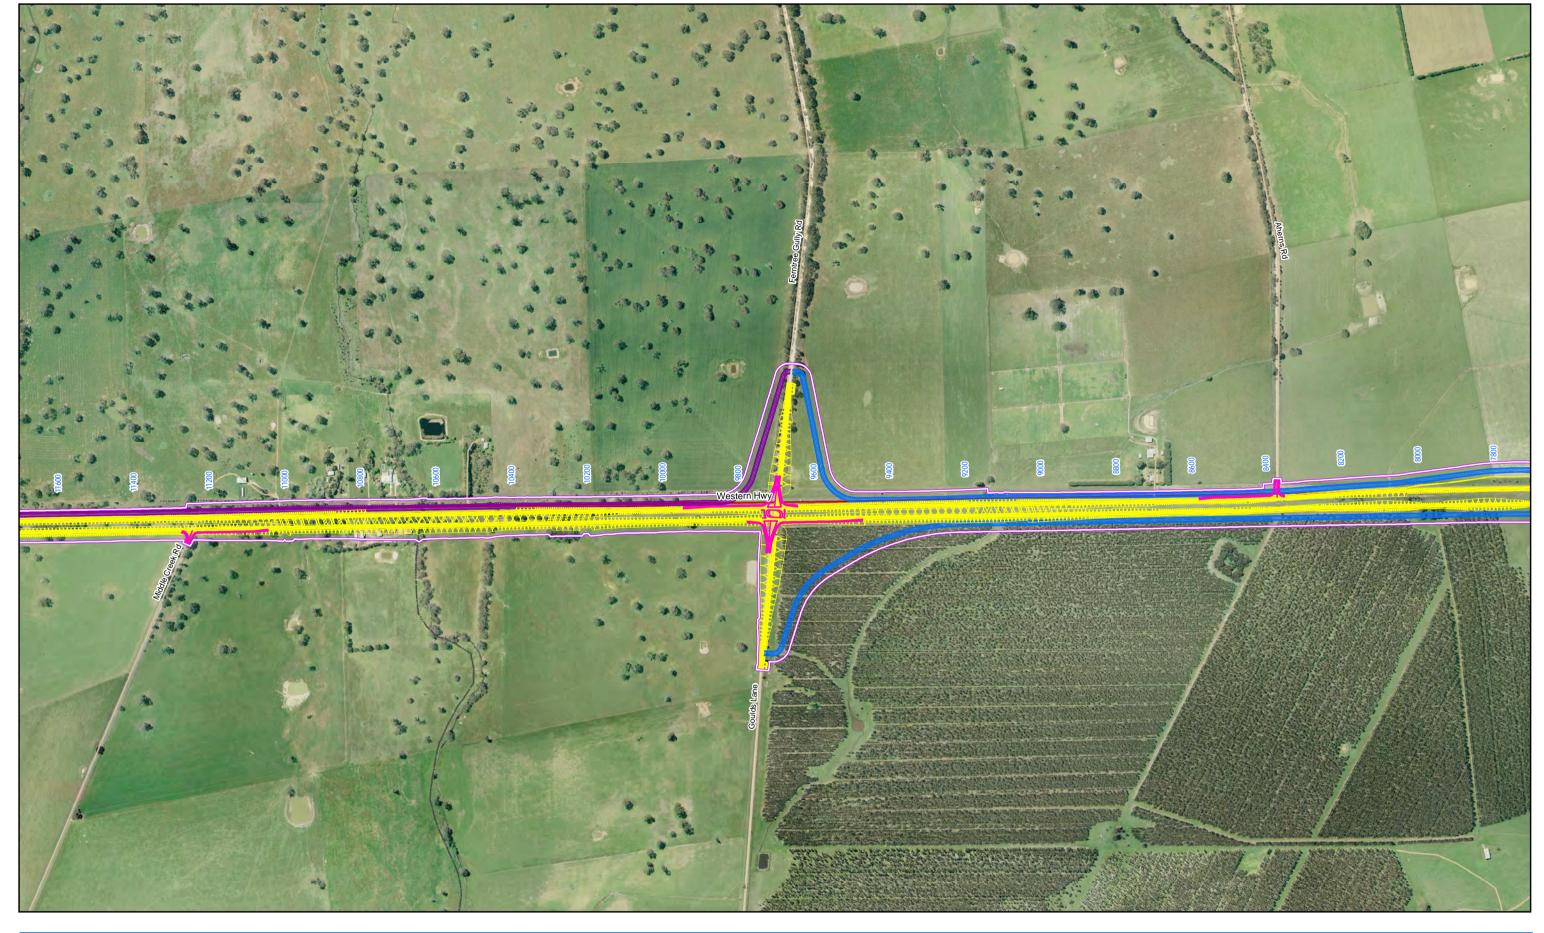

Recommended Option 1

30 Aug 2012

Sheet 8

Beaufort to Ararat

VicRoads Western Highway Project 
 Job Number
 31-27558

 Revision
 F

 Date
 30 Aug 2012

Recommended Option 1
Beaufort to Ararat