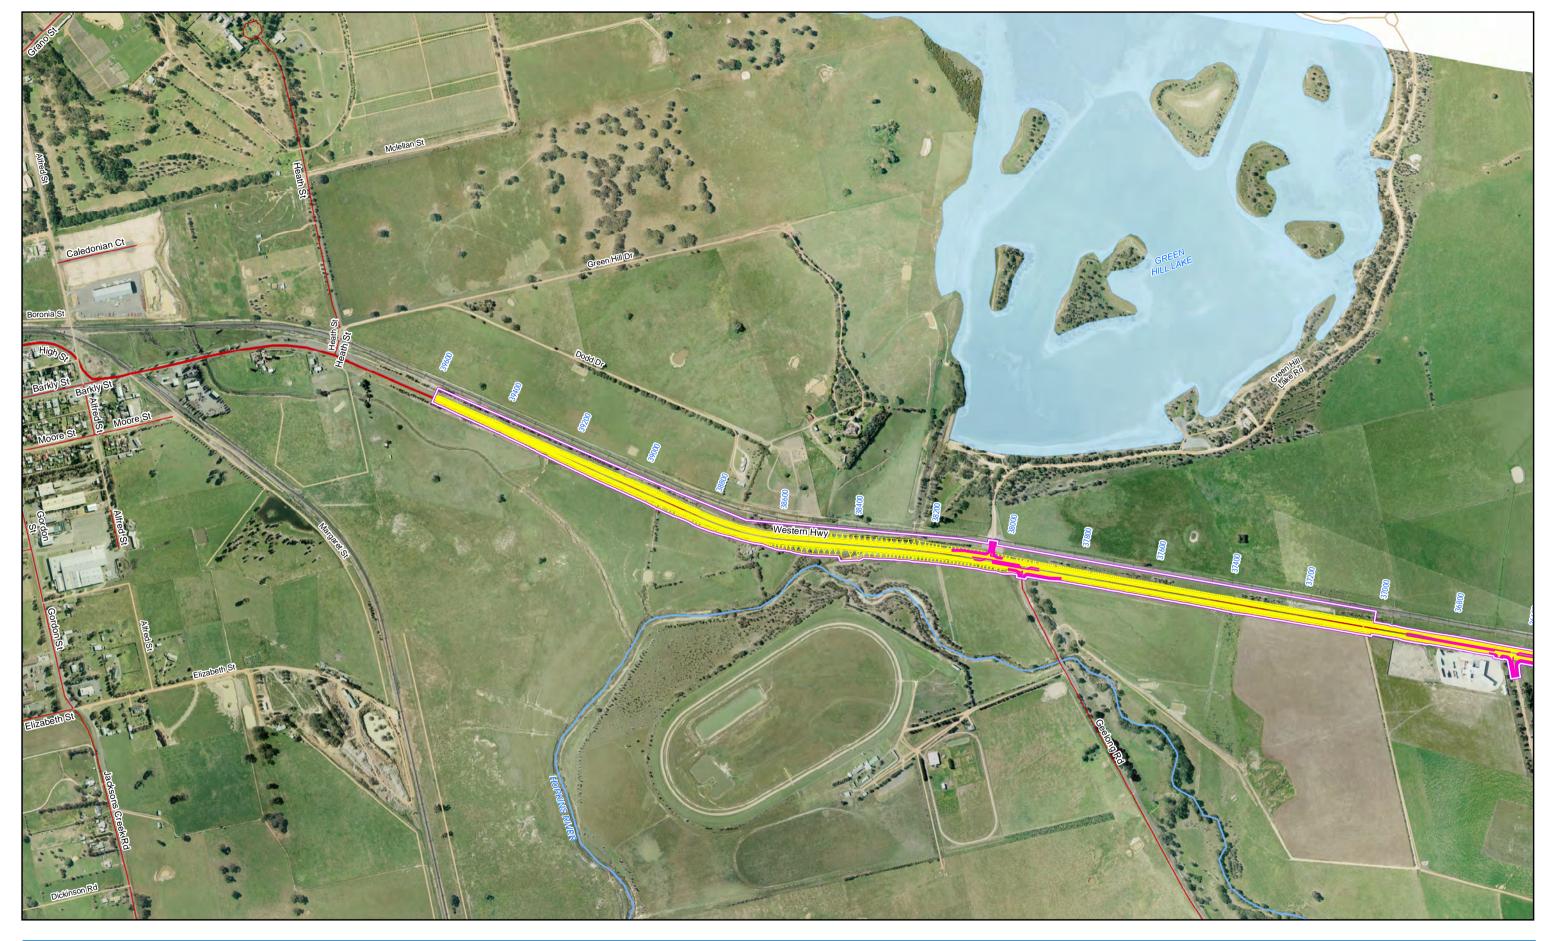

Recommended Option 1

30 Aug 2012

Sheet 8

Beaufort to Ararat

VicRoads Western Highway Project 
 Job Number
 31-27558

 Revision
 F

 Date
 30 Aug 2012

Recommended Option 1
Beaufort to Ararat

VicRoads Western Highway Project 
 Job Number
 31-27558

 Revision
 F

 Date
 30 Aug 2012

Recommended Option 1
Beaufort to Ararat

Western F

VicRoads Western Highway Project 
 Job Number
 31-27558

 Revision
 F

 Date
 30 Aug 2012

Recommended Option 1
Beaufort to Ararat

vicroads

VicRoads Western Highway Project Job Number | 31-27558 Revision 30 Aug 2012

Recommended Option 1 Beaufort to Ararat

VicRoads Western Highway Project 
 Job Number
 31-27558

 Revision
 F

 Date
 30 Aug 2012

Recommended Option 1
Beaufort to Ararat

VicRoads Western Highway Project 
 Job Number
 31-27558

 Revision
 F

 Date
 30 Aug 2012

Recommended Option 1
Beaufort to Ararat