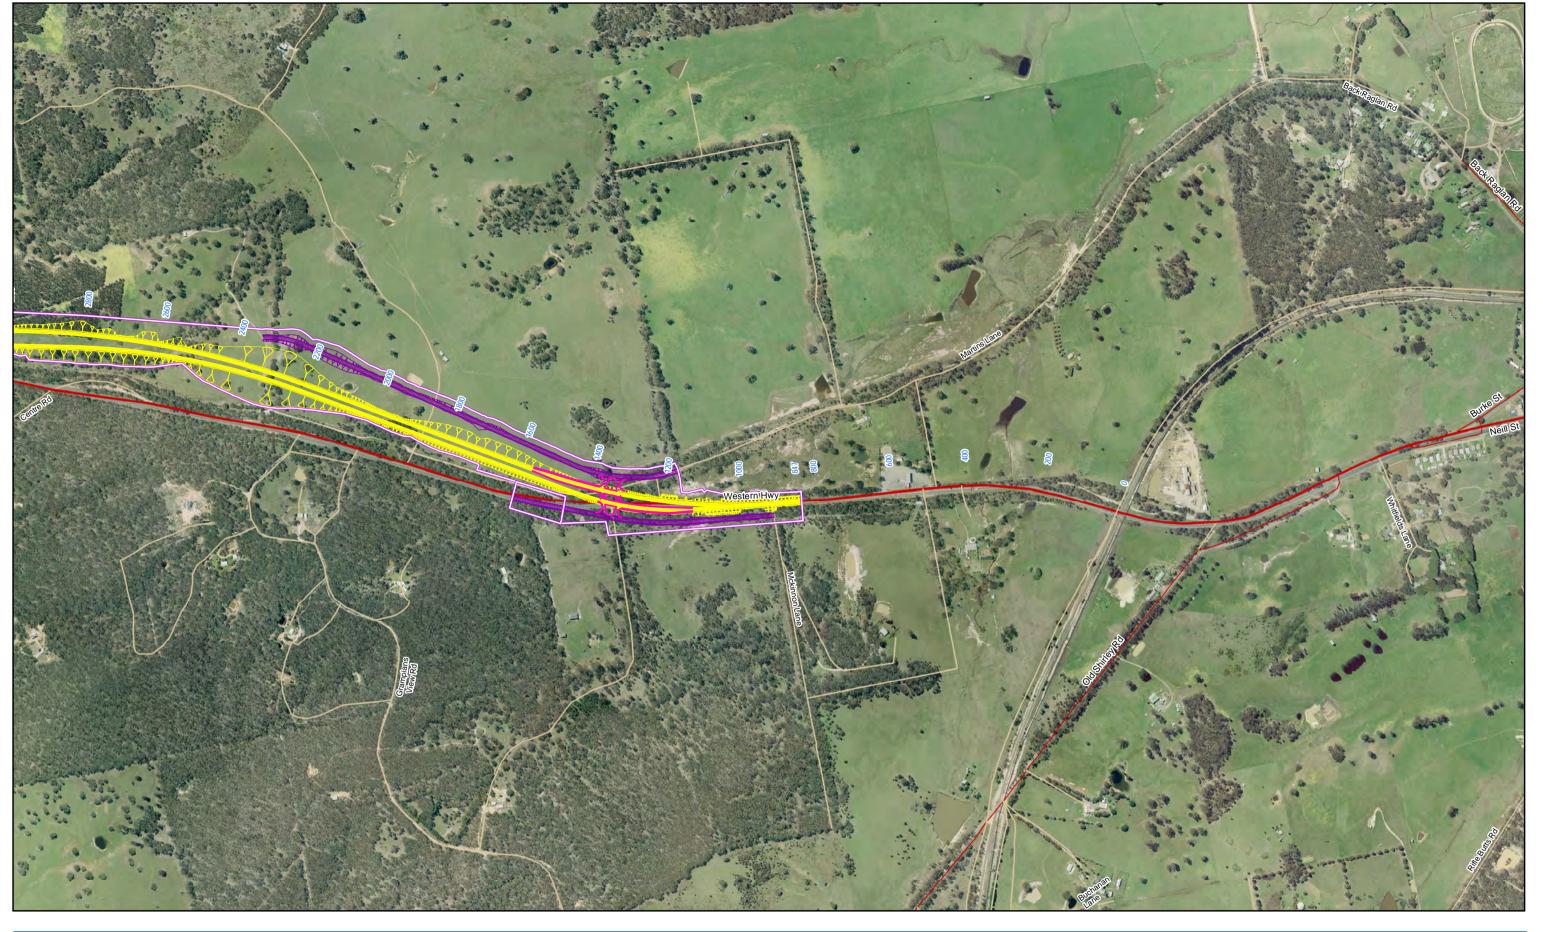

VicRoads Western Highway Project Revision

Job Number | 31-27558 30 Aug 2012

Recommended Option 1 Beaufort to Ararat













VicRoads Western Highway Project 
 Job Number
 31-27558

 Revision
 F

 Date
 30 Aug 2012

Recommended Option 1
Beaufort to Ararat











vicroads

VicRoads Western Highway Project Job Number | 31-27558 Revision 30 Aug 2012

Recommended Option 1 Beaufort to Ararat











VicRoads Western Highway Project 
 Job Number
 31-27558

 Revision
 F

 Date
 30 Aug 2012

Recommended Option 1











VicRoads Western Highway Project Job Number | 31-27558 Revision | F Date | 30 Aug 2012

Recommended Option 1
Beaufort to Ararat











VicRoads

Western Highway Project

Job Number | 31-27558 Revision 30 Aug 2012

Recommended Option 1 Beaufort to Ara