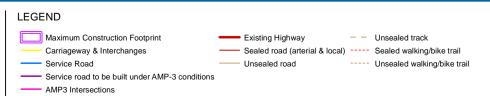

Recommended Option 1

30 Aug 2012

Sheet 8

Beaufort to Ararat

VicRoads Western Highway Project 
 Job Number
 31-27558

 Revision
 F

 Date
 30 Aug 2012

Recommended Option 1
Beaufort to Ararat