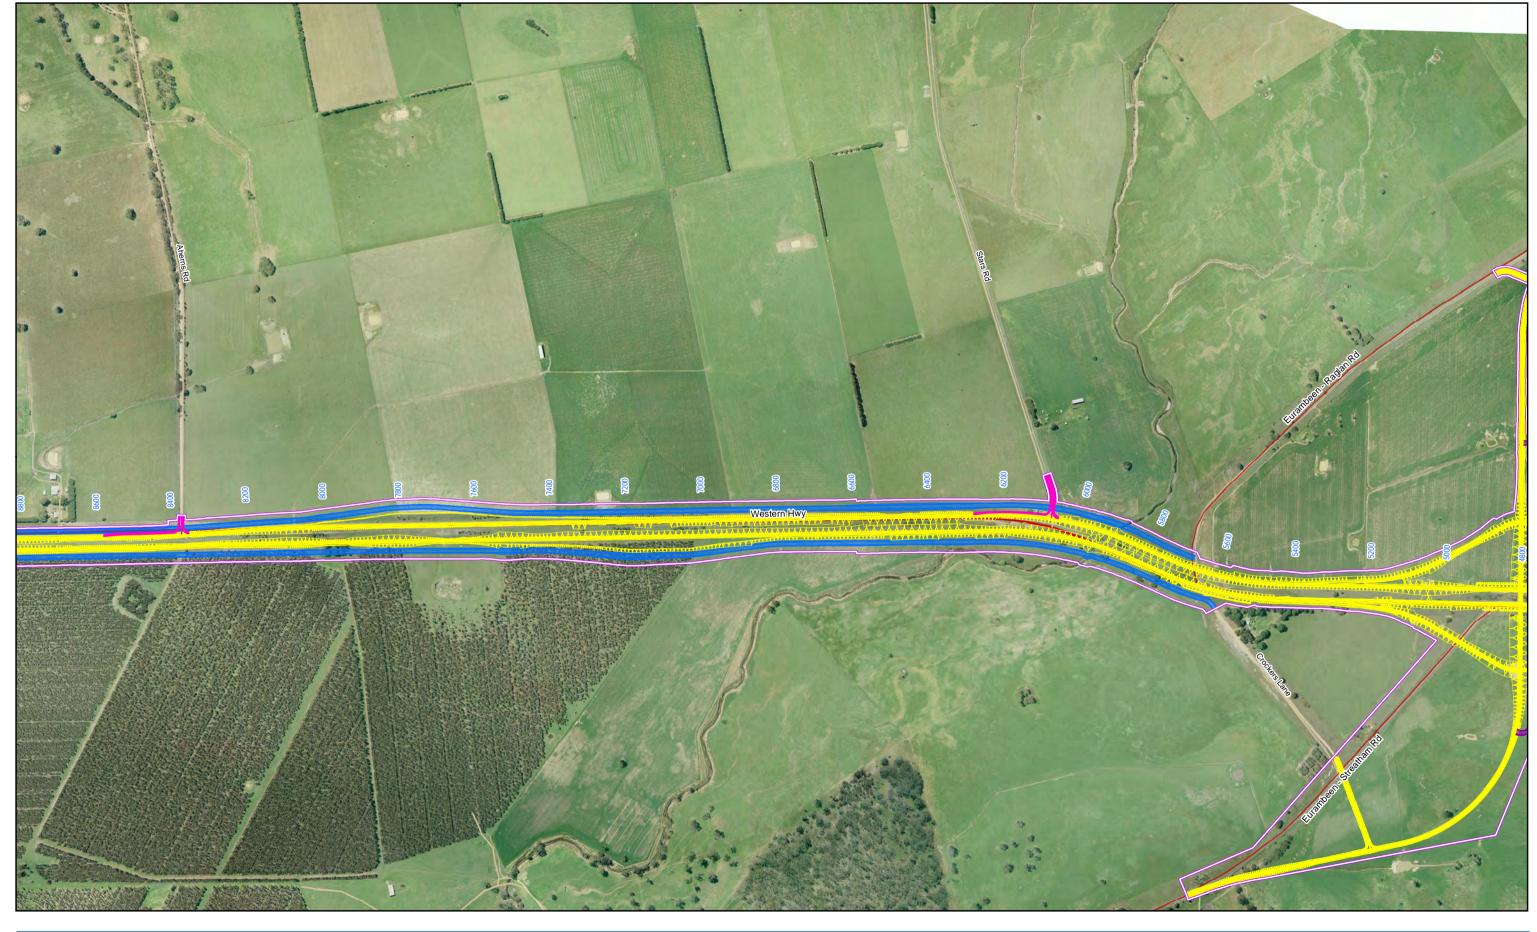

VicRoads Western Highway Project Revision

Job Number | 31-27558 30 Aug 2012

Recommended Option 1 Beaufort to Ararat













VicRoads Western Highway Project 
 Job Number
 31-27558

 Revision
 F

 Date
 30 Aug 2012

Recommended Option 1
Beaufort to Ararat











vicroads

VicRoads Western Highway Project Job Number | 31-27558 Revision 30 Aug 2012

Recommended Option 1 Beaufort to Ararat











VicRoads Western Highway Project 
 Job Number
 31-27558

 Revision
 F

 Date
 30 Aug 2012

Recommended Option 1











VicRoads Western Highway Project Job Number | 31-27558 Revision | F Date | 30 Aug 2012

Recommended Option 1
Beaufort to Ararat











VicRoads

Western Highway Project

Job Number | 31-27558 Revision 30 Aug 2012

Recommended Option 1 Beaufort to Ararat













VicRoads Western Highway Project 
 Job Number
 31-27558

 Revision
 F

 Date
 30 Aug 2012

Recommended Option 1
Beaufort to Ararat













VicRoads Western Highway Project Job Number 31-27558
Revision F
Date 30 Aug 20

Recommended Option 1

30 Aug 2012