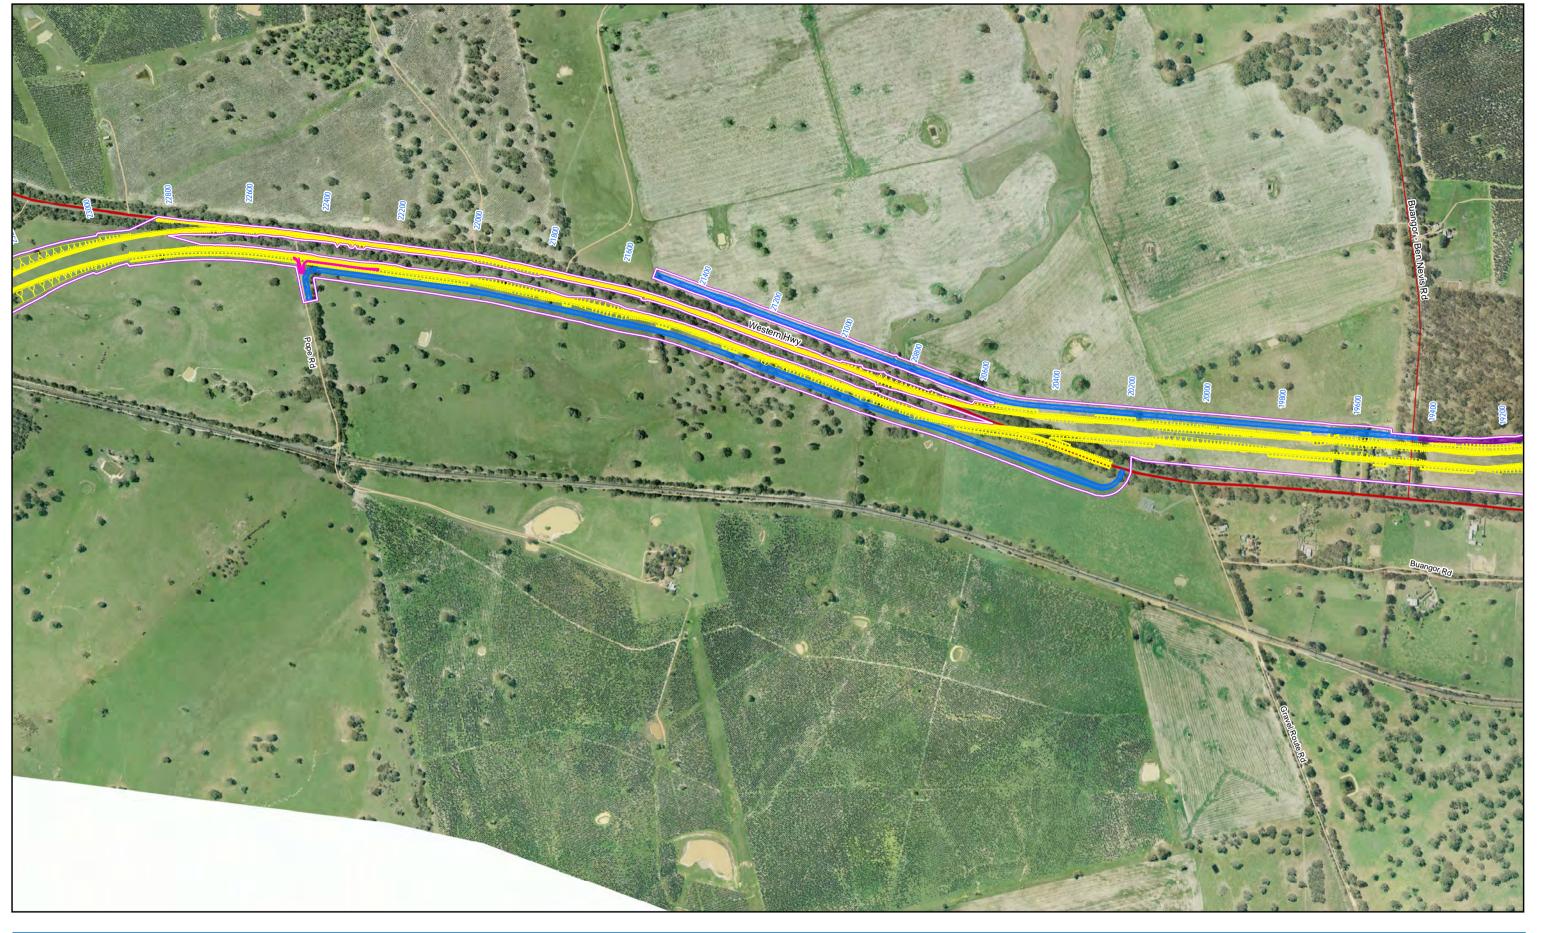

ds Western Highway Project 
 Job Number
 31-27558

 Revision
 F

 Date
 30 Aug 2012

Recommended Option 1
Beaufort to Ararat











vicroads

VicRoads Western Highway Project Job Number | 31-27558 Revision 30 Aug 2012

Recommended Option 1 Beaufort to Ararat











VicRoads Western Highway Project 
 Job Number
 31-27558

 Revision
 F

 Date
 30 Aug 2012

Recommended Option 1











VicRoads Western Highway Project Job Number | 31-27558 Revision | F Date | 30 Aug 2012

Recommended Option 1
Beaufort to Ararat











VicRoads

Western Highway Project

Job Number | 31-27558 Revision 30 Aug 2012

Recommended Option 1 Beaufort to Ararat













VicRoads Western Highway Project 
 Job Number
 31-27558

 Revision
 F

 Date
 30 Aug 2012

Recommended Option 1
Beaufort to Ararat













VicRoads Western Highway Project Job Number 31-27558
Revision F
Date 30 Aug 20

Recommended Option 1

30 Aug 2012

Sheet 8

Beaufort to Ararat











VicRoads Western Highway Project 
 Job Number
 31-27558

 Revision
 F

 Date
 30 Aug 2012

Recommended Option 1
Beaufort to Ararat











VicRoads Western Highway Project 
 Job Number
 31-27558

 Revision
 F

 Date
 30 Aug 2012

Recommended Option 1
Beaufort to Ararat











Western F

VicRoads Western Highway Project 
 Job Number
 31-27558

 Revision
 F

 Date
 30 Aug 2012

Recommended Option 1
Beaufort to Ararat











vicroads

VicRoads Western Highway Project Job Number | 31-27558 Revision 30 Aug 2012

Recommended Option 1 Beaufort to Ararat













VicRoads Western Highway Project 
 Job Number
 31-27558