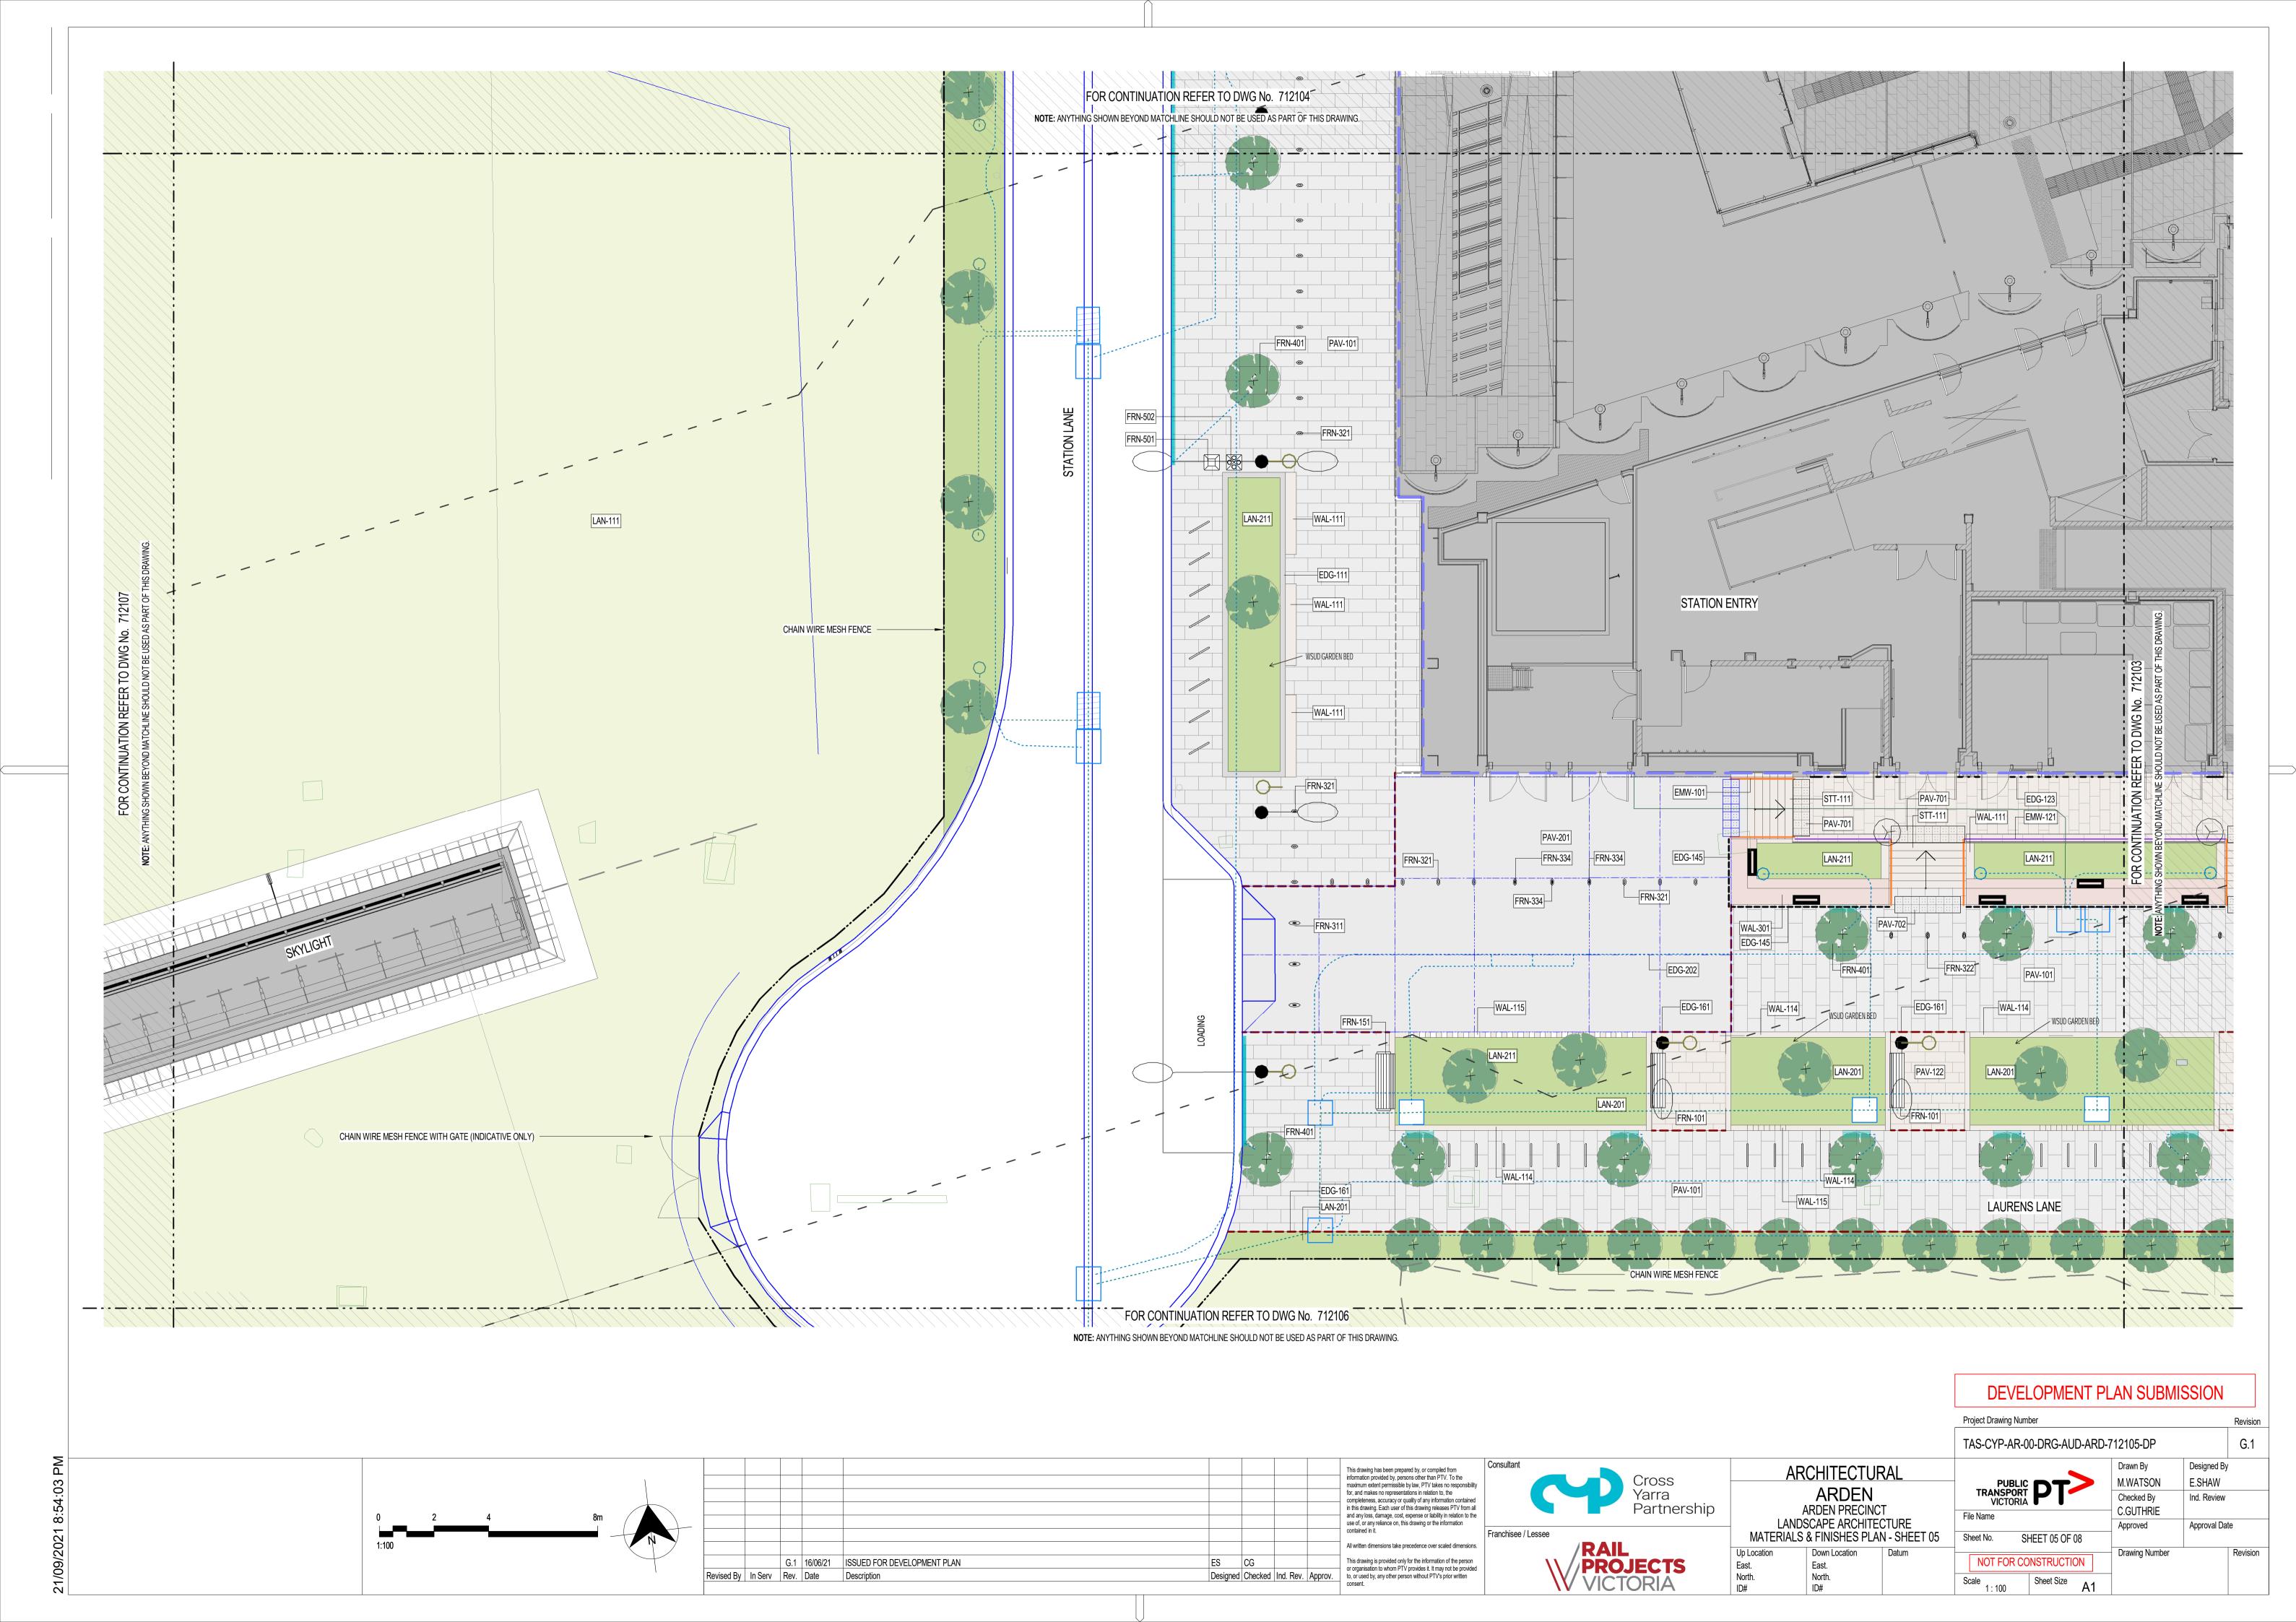

## APPENDIX D: ARDEN STATION PRECINCT PUBLIC REALM PLANS

| Legend                               | TAS-CYP-AR-00-DRG-AUD-ARD-710001-DP |
|--------------------------------------|-------------------------------------|
| Key Plan                             | TAS-CYP-AR-00-DRG-AUD-ARD-710002-DP |
| Materials & Finishes Plan – Sheet 01 | TAS-CYP-AR-00-DRG-AUD-ARD-712101-DP |
| Materials & Finishes Plan – Sheet 02 | TAS-CYP-AR-00-DRG-AUD-ARD-712102-DP |
| Materials & Finishes Plan – Sheet 03 | TAS-CYP-AR-00-DRG-AUD-ARD-712103-DP |
| Materials & Finishes Plan – Sheet 04 | TAS-CYP-AR-00-DRG-AUD-ARD-712104-DP |
| Materials & Finishes Plan – Sheet 05 | TAS-CYP-AR-00-DRG-AUD-ARD-712105-DP |
| Materials & Finishes Plan – Sheet 06 | TAS-CYP-AR-00-DRG-AUD-ARD-712106-DP |
| Materials & Finishes Plan – Sheet 07 | TAS-CYP-AR-00-DRG-AUD-ARD-712107-DP |
| Materials & Finishes Plan – Sheet 08 | TAS-CYP-AR-00-DRG-AUD-ARD-712108-DP |