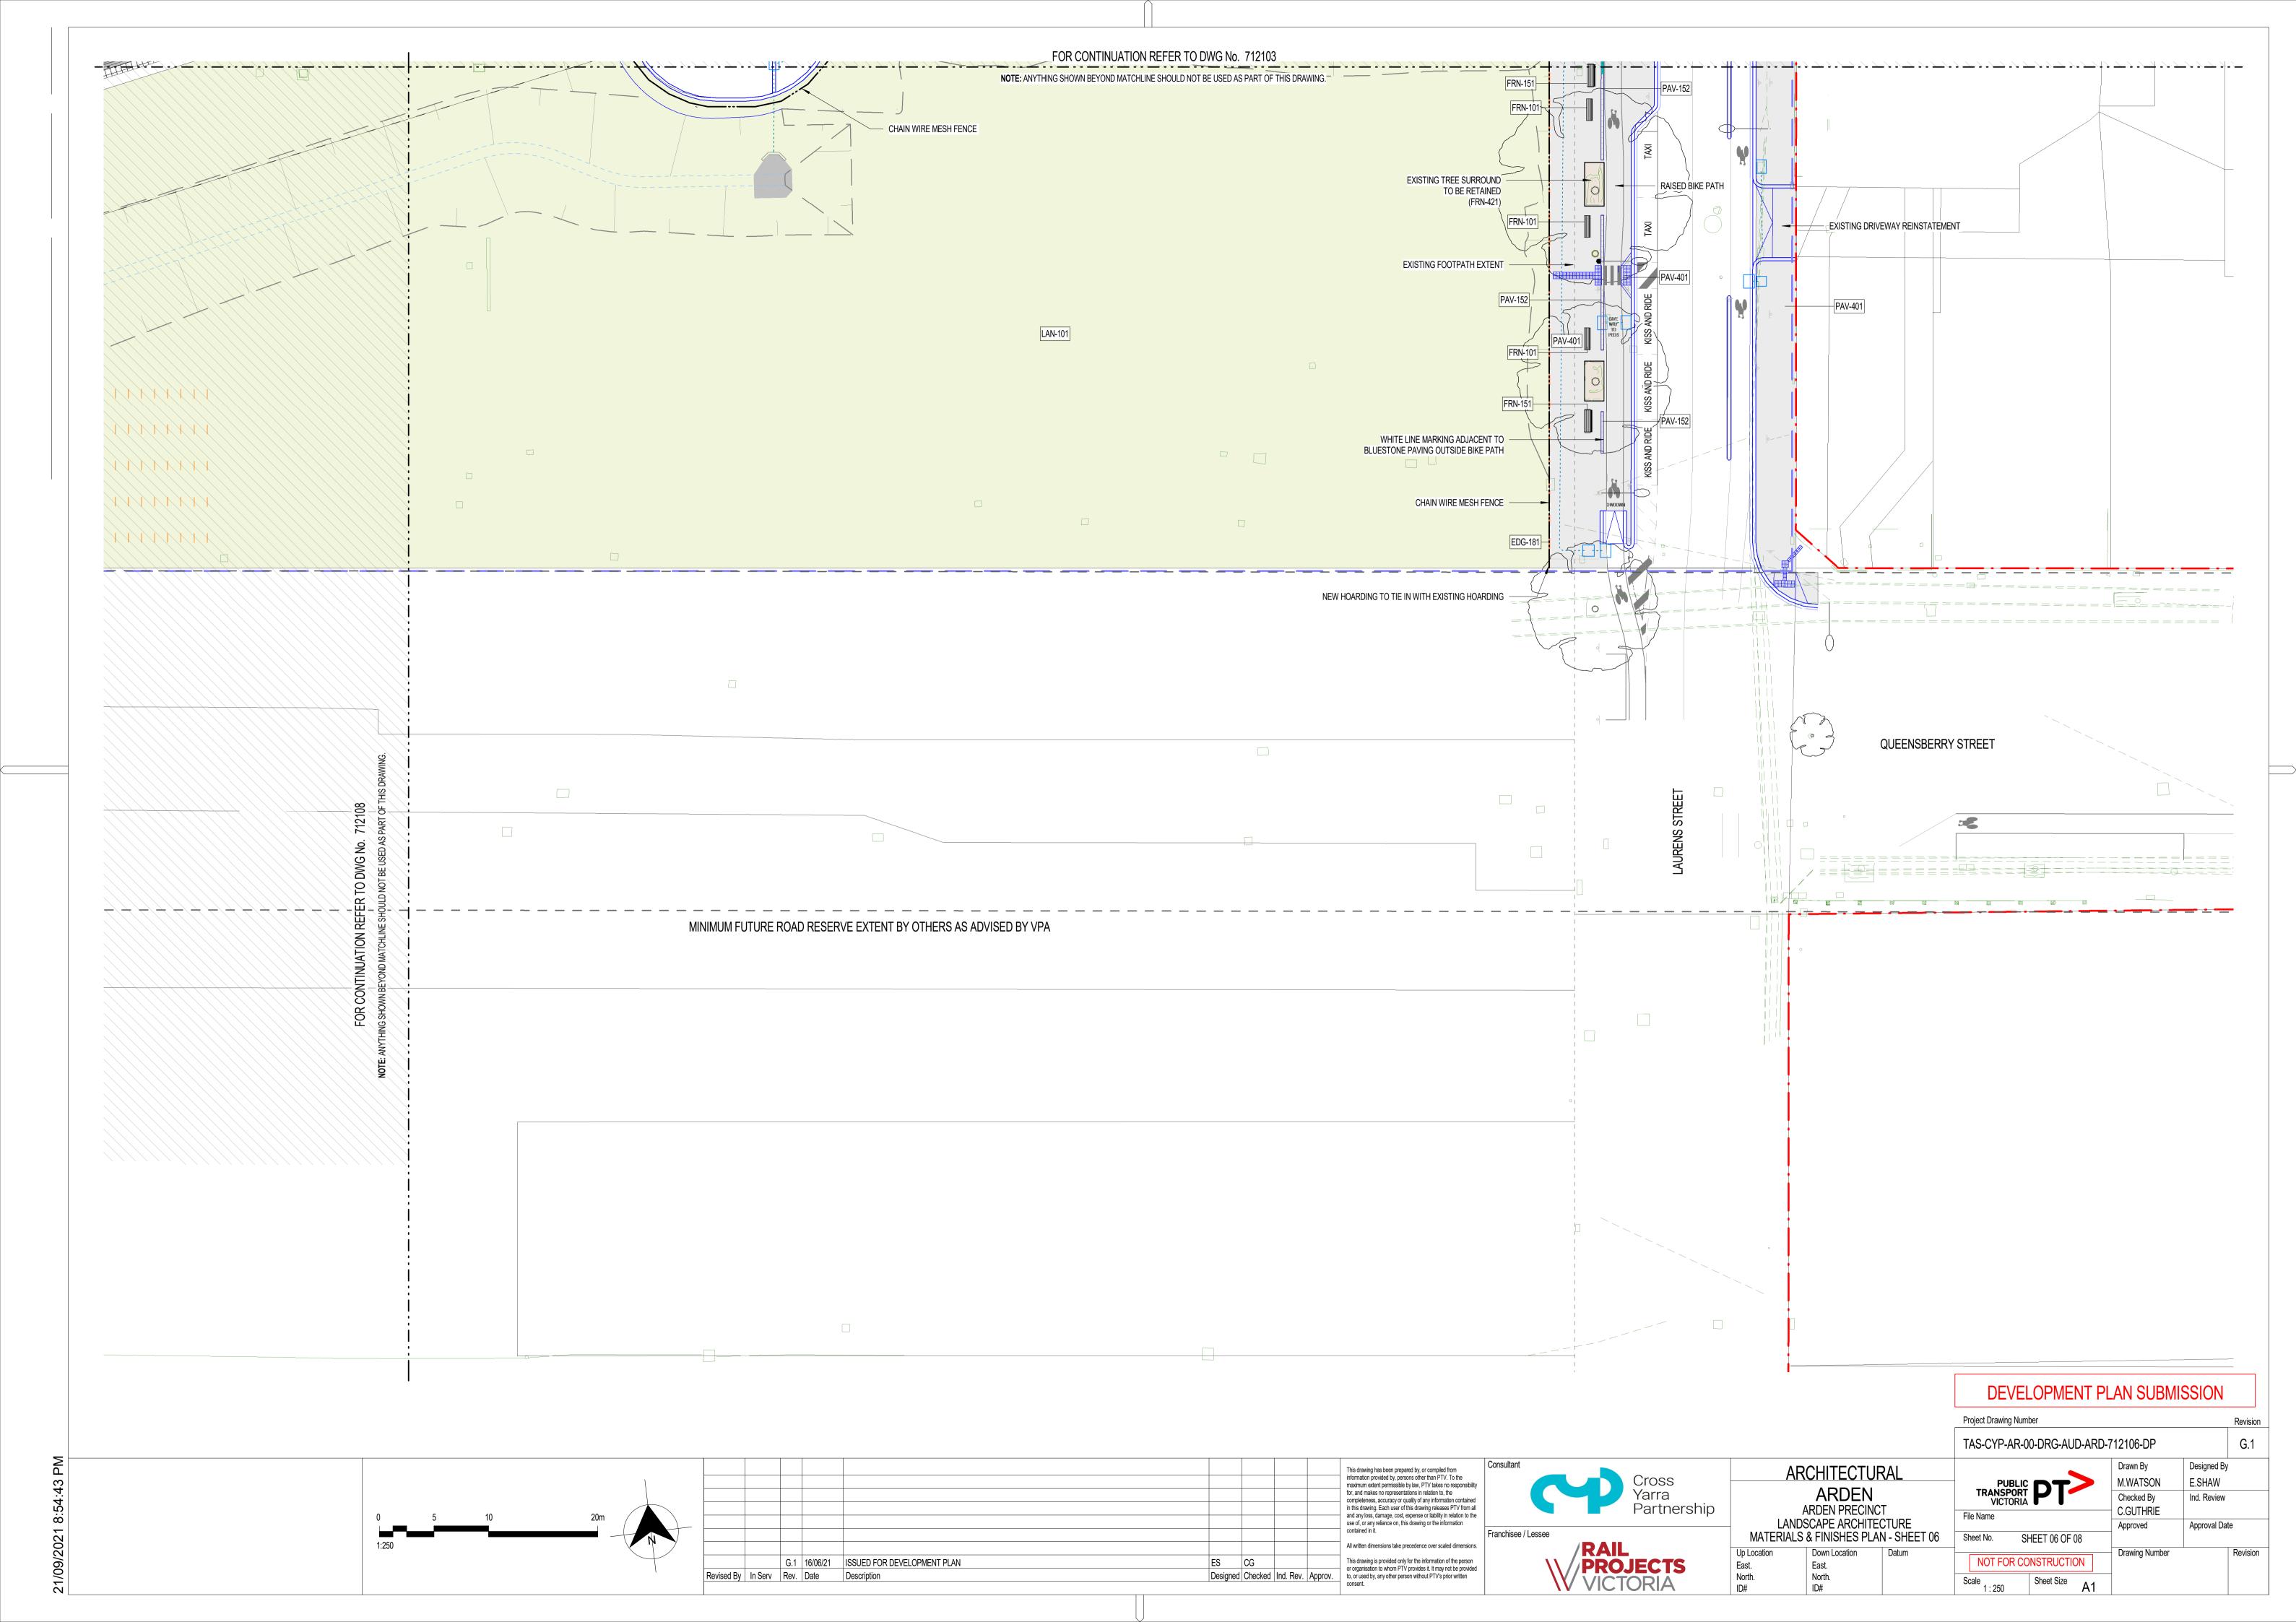

## APPENDIX D: ARDEN STATION PRECINCT PUBLIC REALM PLANS

| Legend                               | TAS-CYP-AR-00-DRG-AUD-ARD-710001-DP |
|--------------------------------------|-------------------------------------|
| Key Plan                             | TAS-CYP-AR-00-DRG-AUD-ARD-710002-DP |
| Materials & Finishes Plan – Sheet 01 | TAS-CYP-AR-00-DRG-AUD-ARD-712101-DP |
| Materials & Finishes Plan – Sheet 02 | TAS-CYP-AR-00-DRG-AUD-ARD-712102-DP |
| Materials & Finishes Plan – Sheet 03 | TAS-CYP-AR-00-DRG-AUD-ARD-712103-DP |
| Materials & Finishes Plan – Sheet 04 | TAS-CYP-AR-00-DRG-AUD-ARD-712104-DP |
| Materials & Finishes Plan – Sheet 05 | TAS-CYP-AR-00-DRG-AUD-ARD-712105-DP |
| Materials & Finishes Plan – Sheet 06 | TAS-CYP-AR-00-DRG-AUD-ARD-712106-DP |
| Materials & Finishes Plan – Sheet 07 | TAS-CYP-AR-00-DRG-AUD-ARD-712107-DP |
| Materials & Finishes Plan – Sheet 08 | TAS-CYP-AR-00-DRG-AUD-ARD-712108-DP |