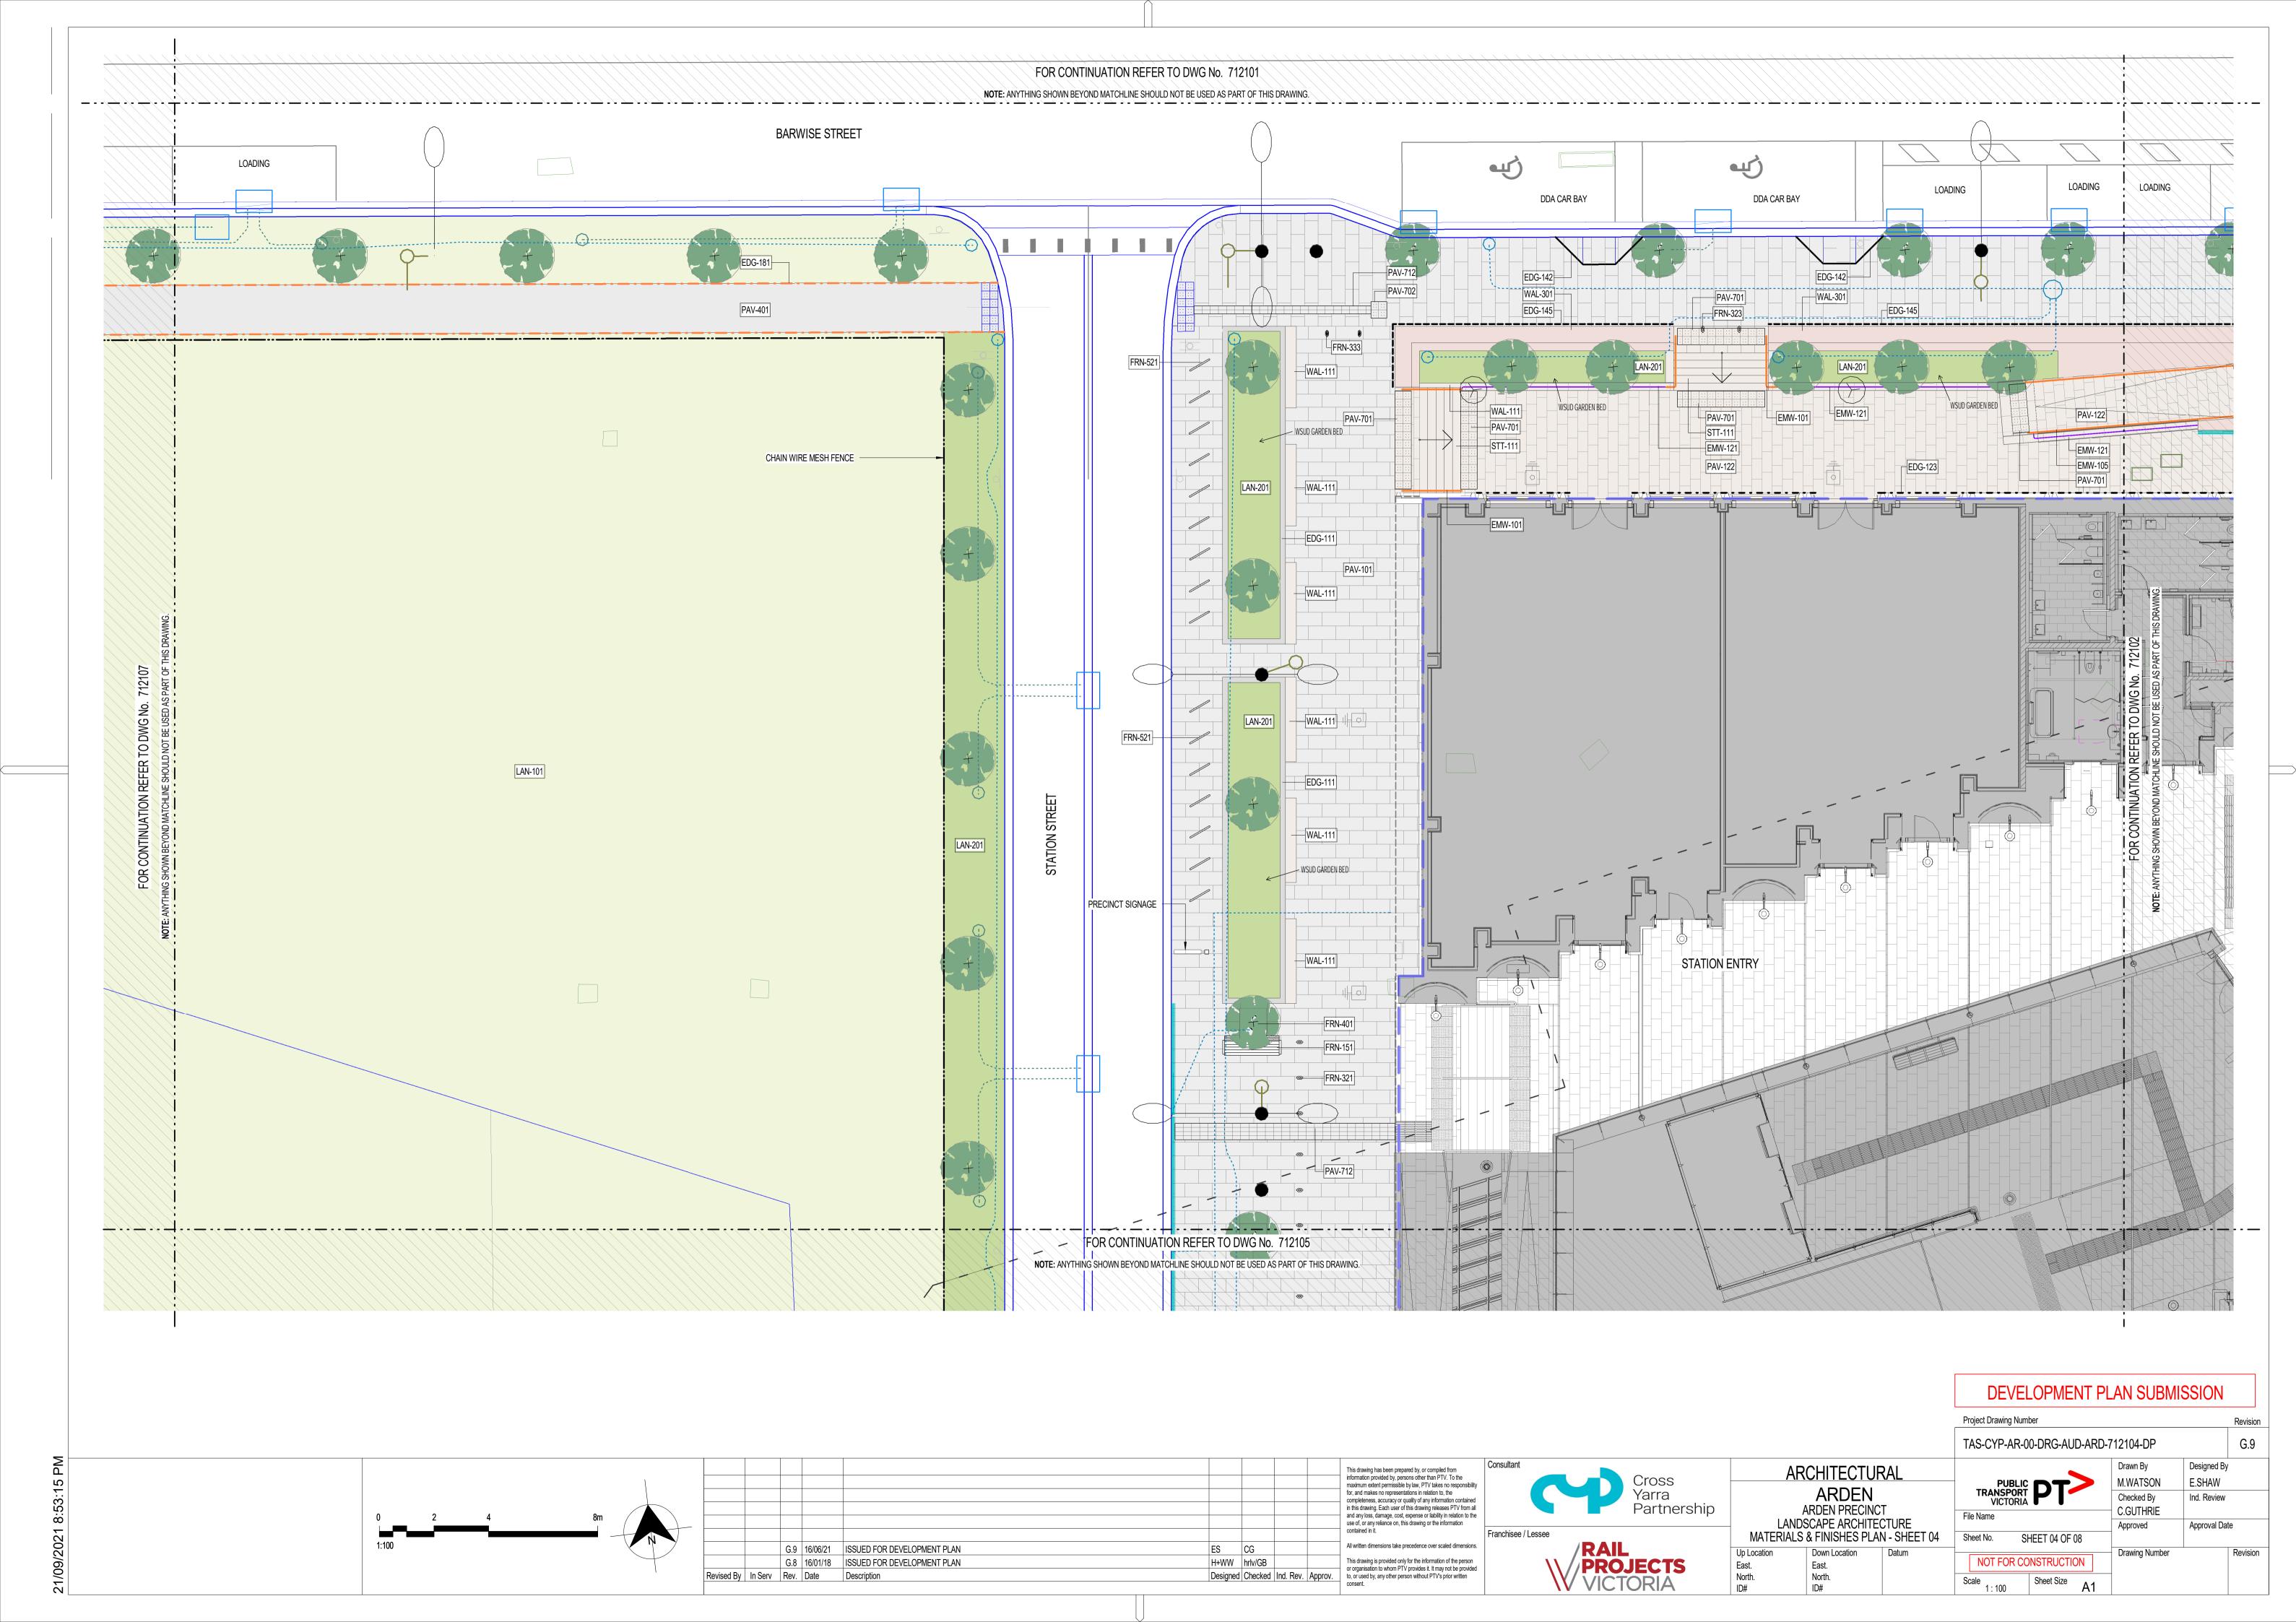

## APPENDIX D: ARDEN STATION PRECINCT PUBLIC REALM PLANS

| Legend                               | TAS-CYP-AR-00-DRG-AUD-ARD-710001-DP |
|--------------------------------------|-------------------------------------|
| Key Plan                             | TAS-CYP-AR-00-DRG-AUD-ARD-710002-DP |
| Materials & Finishes Plan – Sheet 01 | TAS-CYP-AR-00-DRG-AUD-ARD-712101-DP |
| Materials & Finishes Plan – Sheet 02 | TAS-CYP-AR-00-DRG-AUD-ARD-712102-DP |
| Materials & Finishes Plan – Sheet 03 | TAS-CYP-AR-00-DRG-AUD-ARD-712103-DP |
| Materials & Finishes Plan – Sheet 04 | TAS-CYP-AR-00-DRG-AUD-ARD-712104-DP |
| Materials & Finishes Plan – Sheet 05 | TAS-CYP-AR-00-DRG-AUD-ARD-712105-DP |
| Materials & Finishes Plan – Sheet 06 | TAS-CYP-AR-00-DRG-AUD-ARD-712106-DP |
| Materials & Finishes Plan – Sheet 07 | TAS-CYP-AR-00-DRG-AUD-ARD-712107-DP |
| Materials & Finishes Plan – Sheet 08 | TAS-CYP-AR-00-DRG-AUD-ARD-712108-DP |