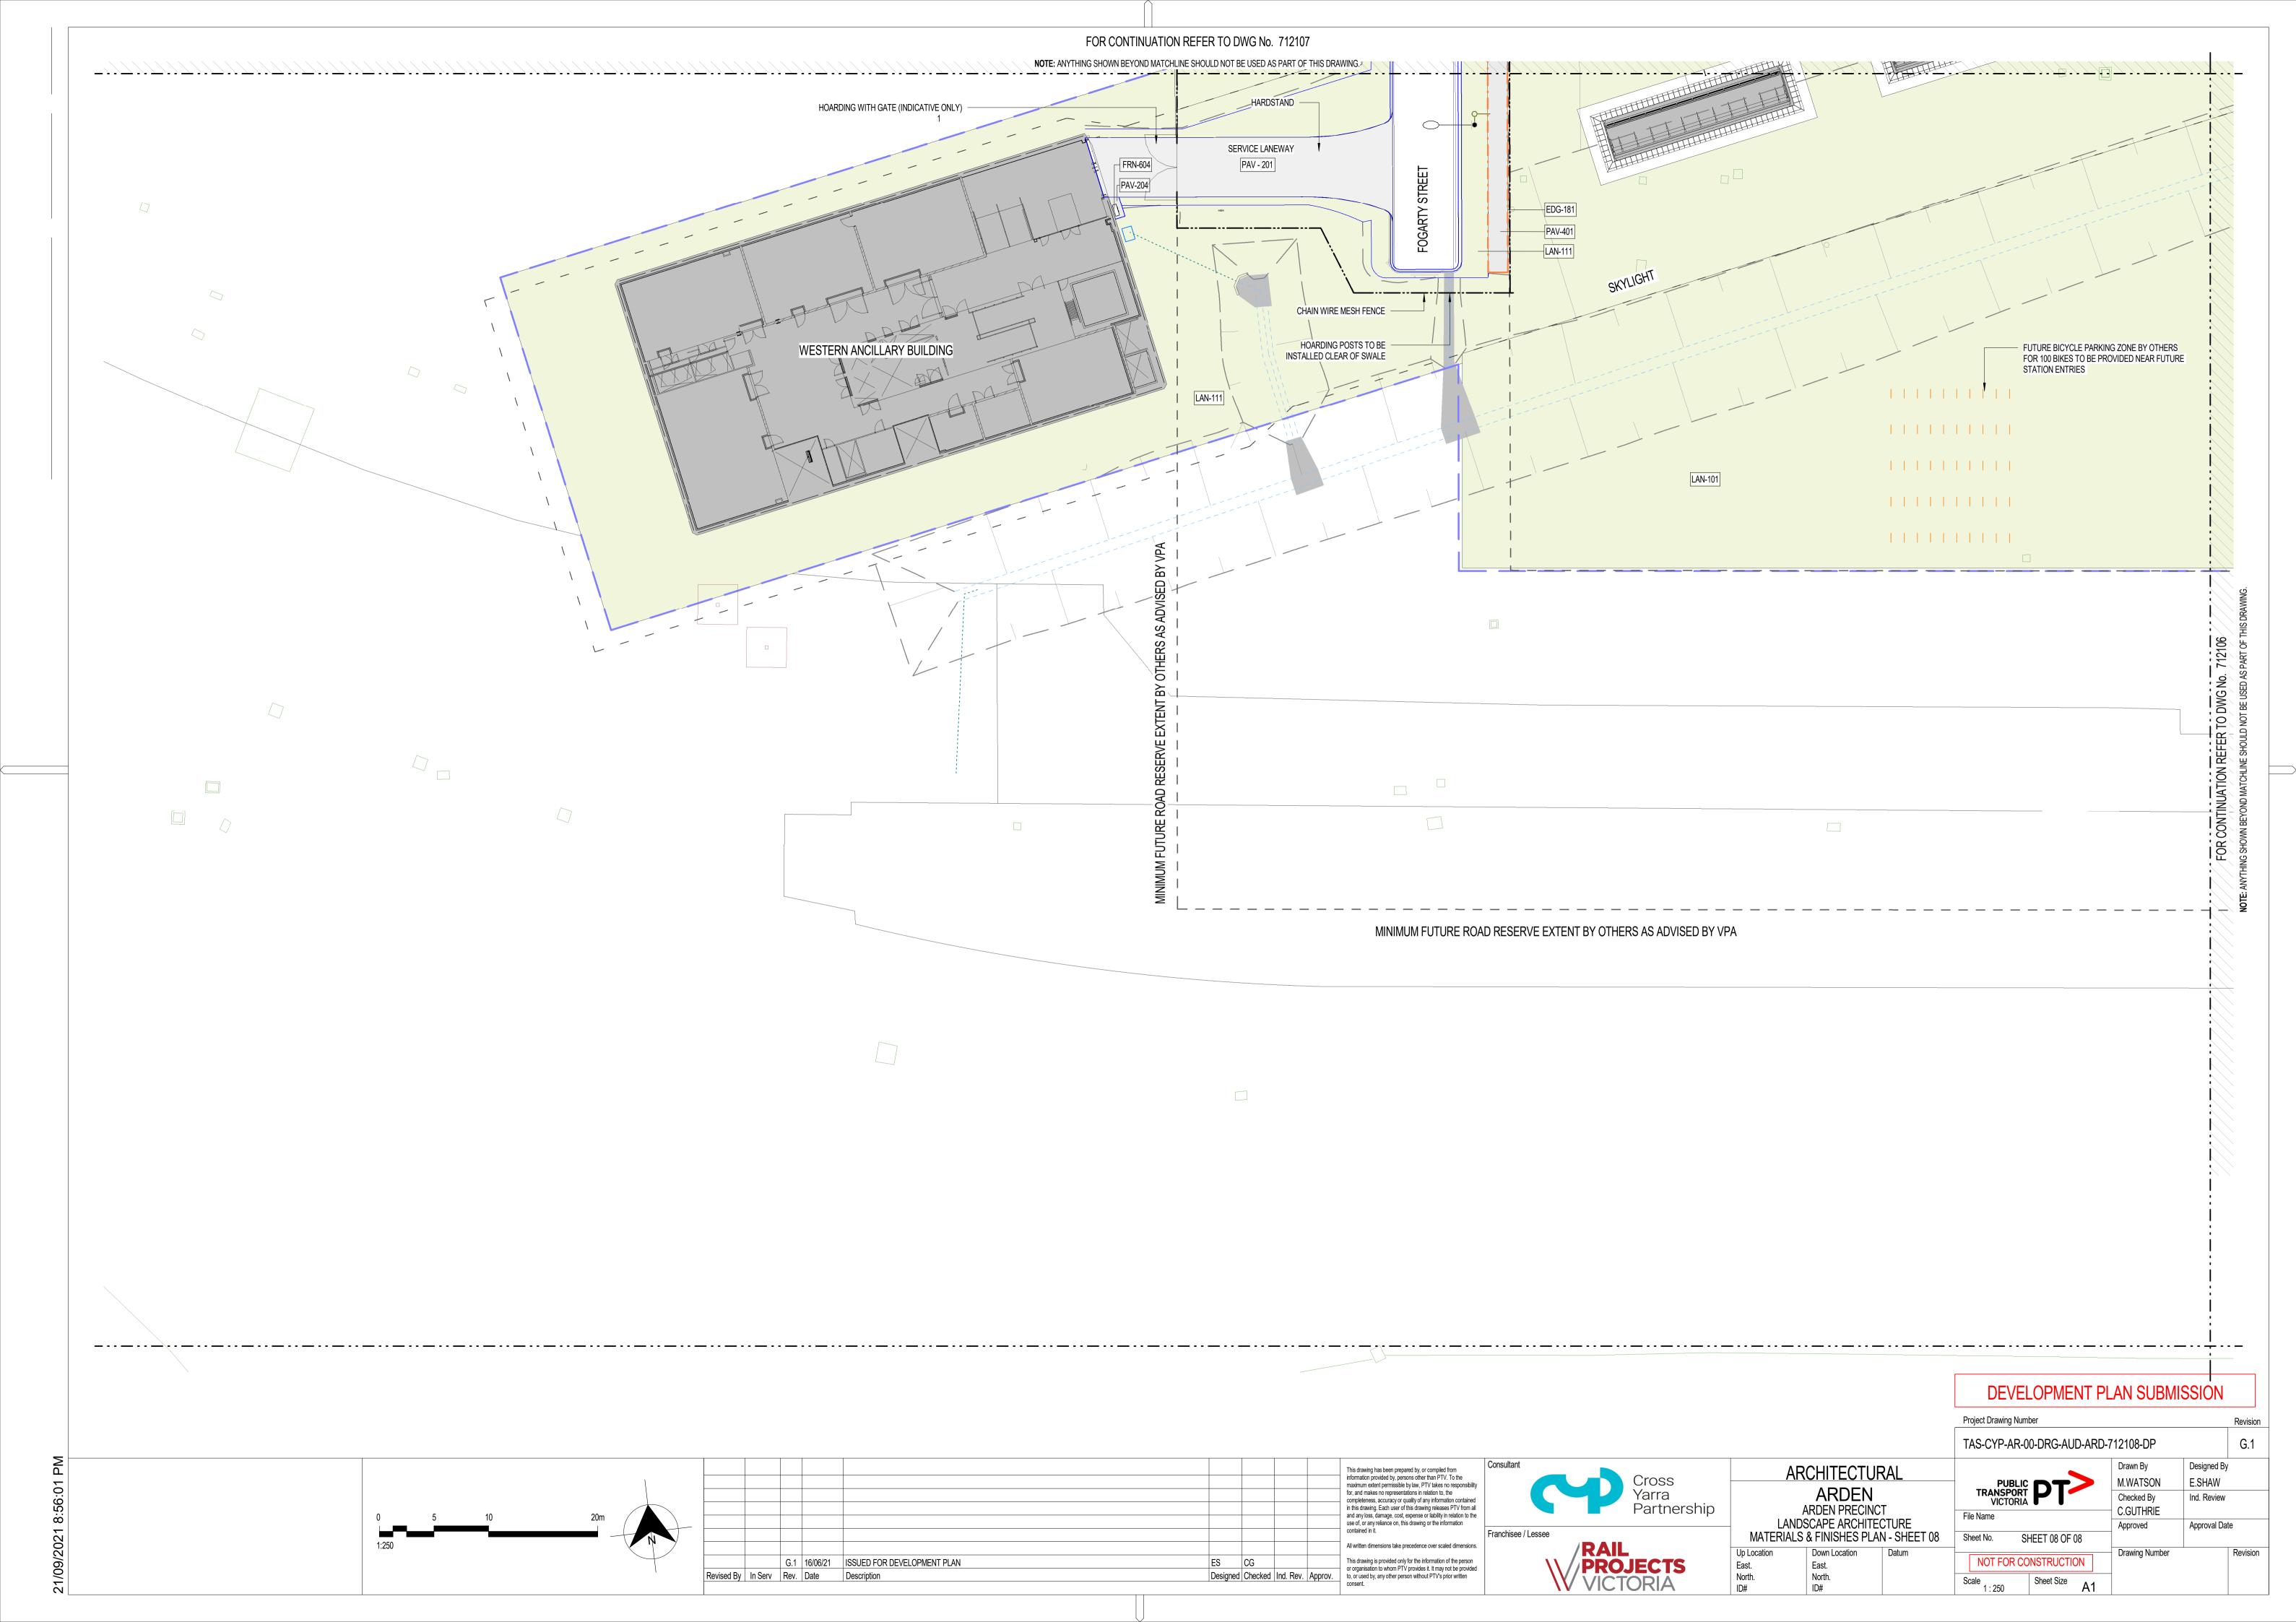

## APPENDIX D: ARDEN STATION PRECINCT PUBLIC REALM PLANS

| Legend                               | TAS-CYP-AR-00-DRG-AUD-ARD-710001-DP |
|--------------------------------------|-------------------------------------|
| Key Plan                             | TAS-CYP-AR-00-DRG-AUD-ARD-710002-DP |
| Materials & Finishes Plan – Sheet 01 | TAS-CYP-AR-00-DRG-AUD-ARD-712101-DP |
| Materials & Finishes Plan – Sheet 02 | TAS-CYP-AR-00-DRG-AUD-ARD-712102-DP |
| Materials & Finishes Plan – Sheet 03 | TAS-CYP-AR-00-DRG-AUD-ARD-712103-DP |
| Materials & Finishes Plan – Sheet 04 | TAS-CYP-AR-00-DRG-AUD-ARD-712104-DP |
| Materials & Finishes Plan – Sheet 05 | TAS-CYP-AR-00-DRG-AUD-ARD-712105-DP |
| Materials & Finishes Plan – Sheet 06 | TAS-CYP-AR-00-DRG-AUD-ARD-712106-DP |
| Materials & Finishes Plan – Sheet 07 | TAS-CYP-AR-00-DRG-AUD-ARD-712107-DP |
| Materials & Finishes Plan – Sheet 08 | TAS-CYP-AR-00-DRG-AUD-ARD-712108-DP |