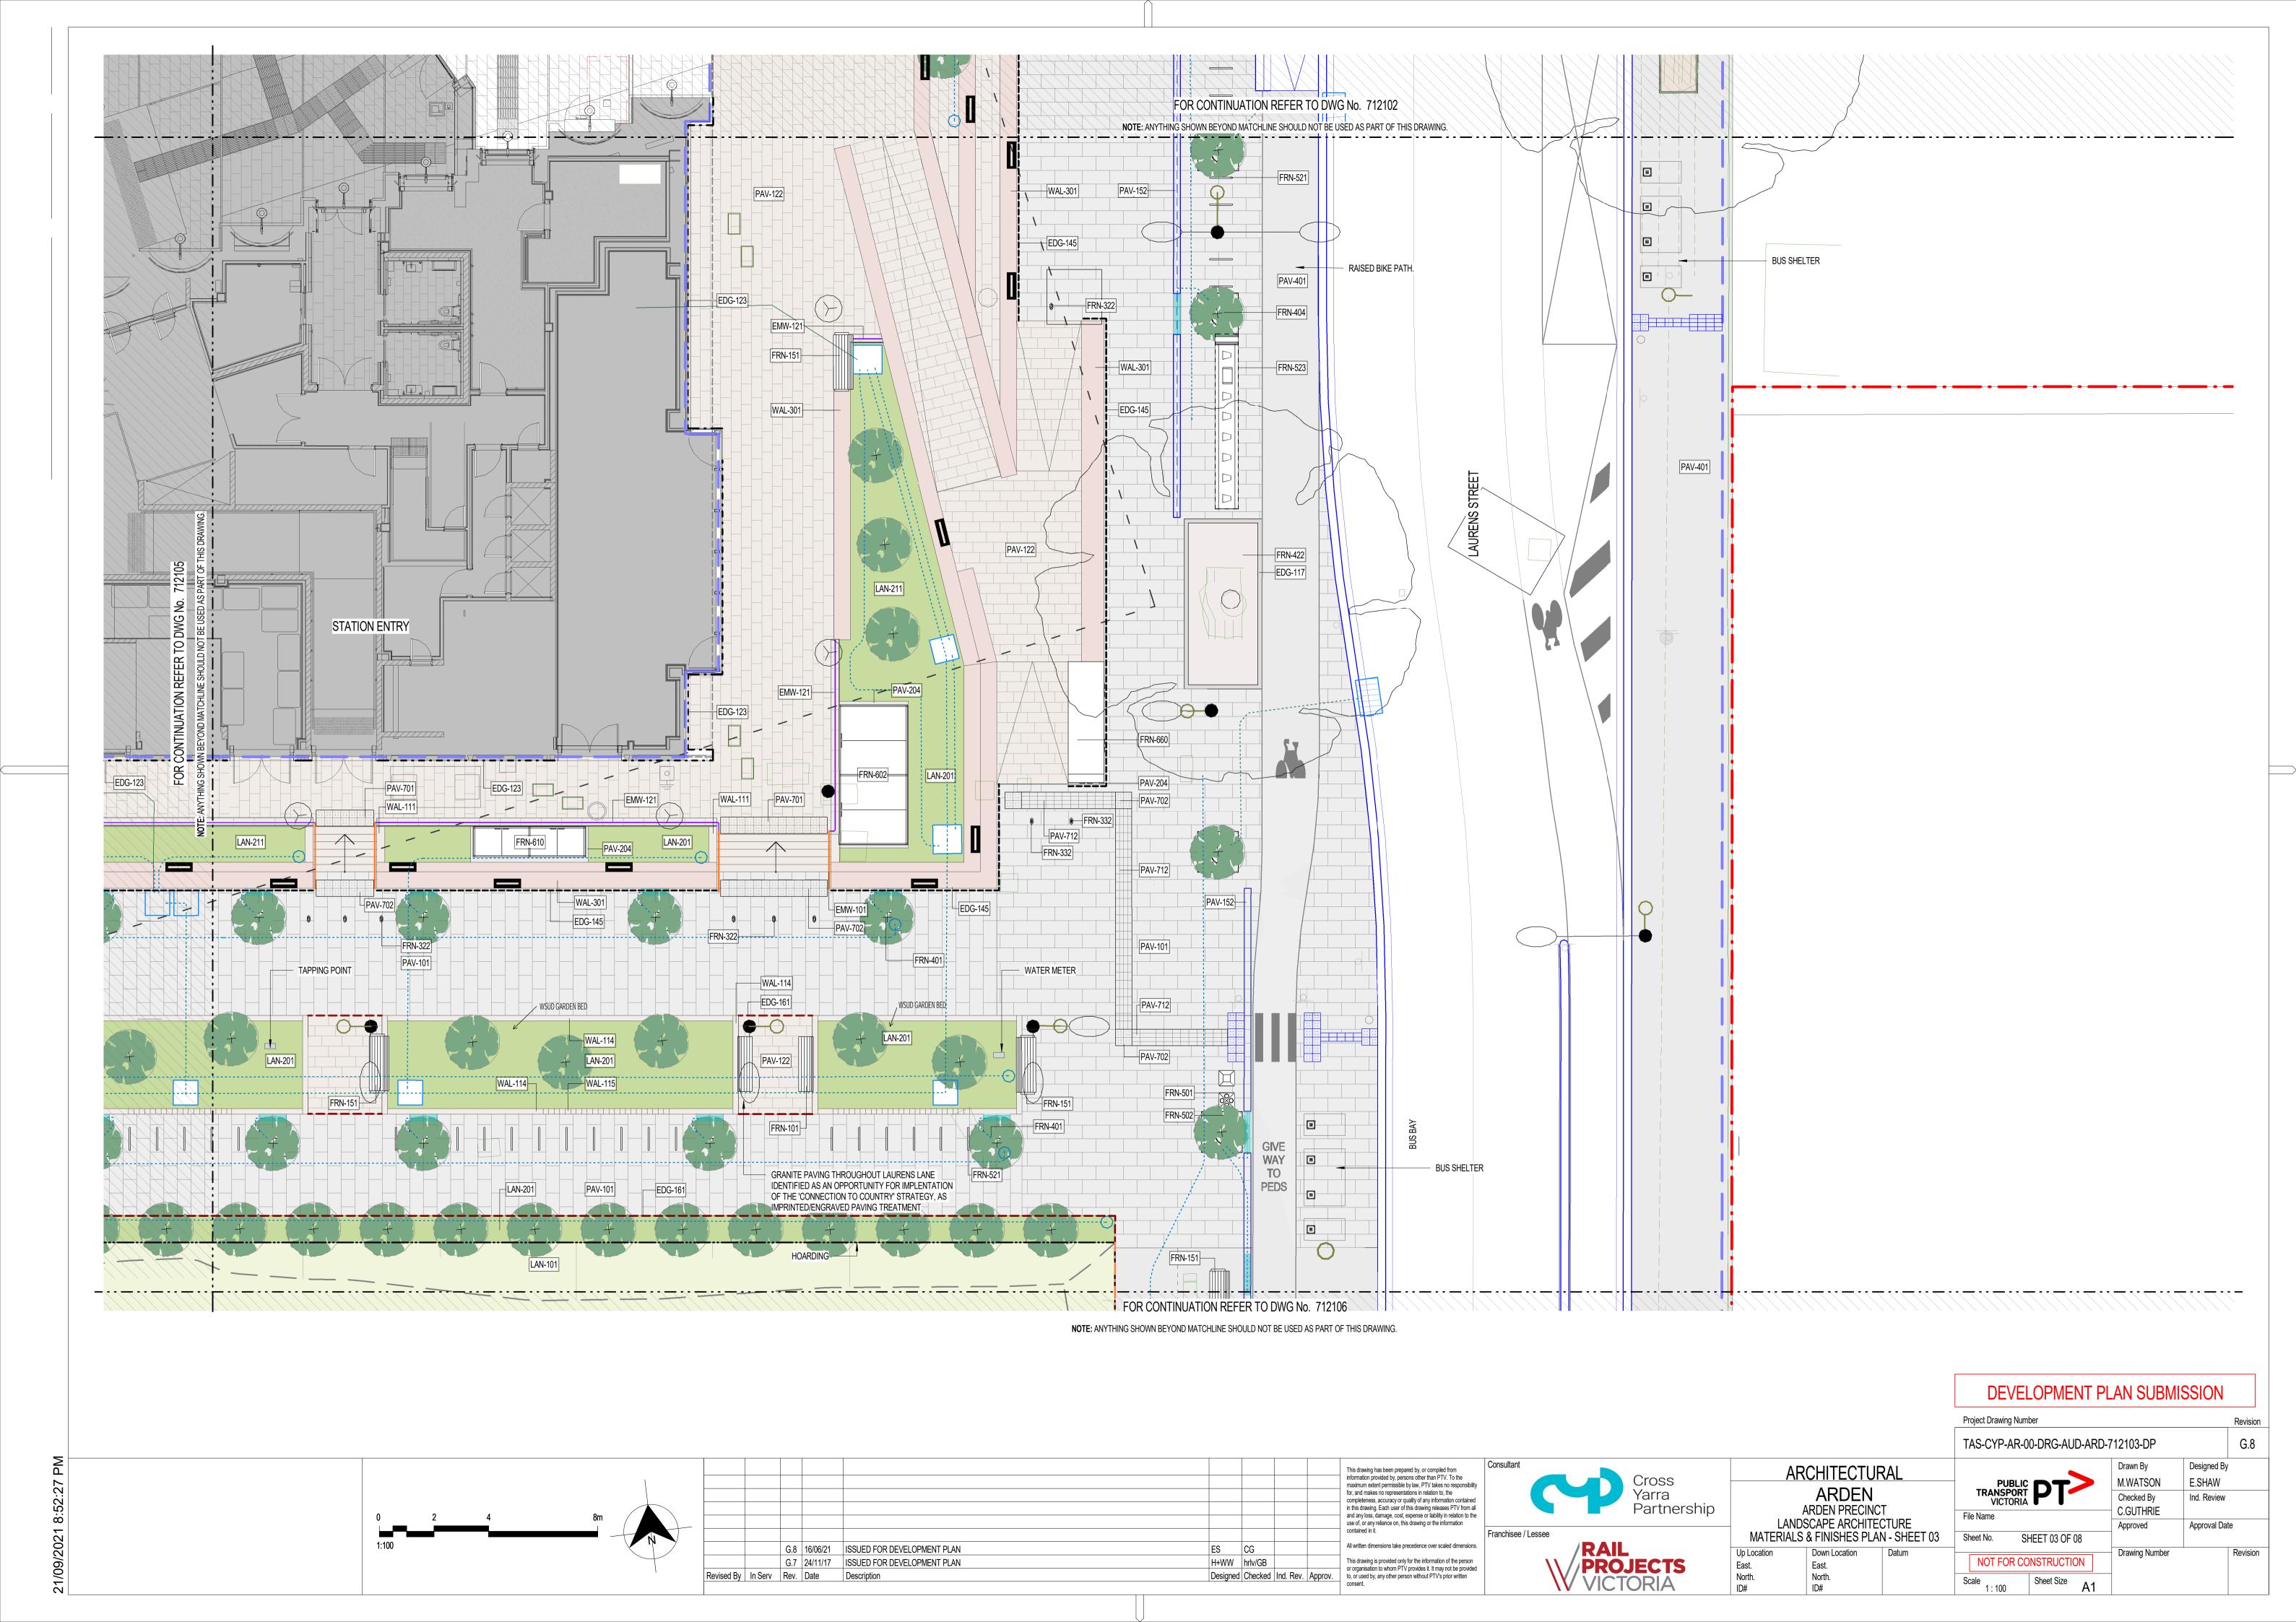

## APPENDIX D: ARDEN STATION PRECINCT PUBLIC REALM PLANS

| Legend                               | TAS-CYP-AR-00-DRG-AUD-ARD-710001-DP |
|--------------------------------------|-------------------------------------|
| Key Plan                             | TAS-CYP-AR-00-DRG-AUD-ARD-710002-DP |
| Materials & Finishes Plan – Sheet 01 | TAS-CYP-AR-00-DRG-AUD-ARD-712101-DP |
| Materials & Finishes Plan – Sheet 02 | TAS-CYP-AR-00-DRG-AUD-ARD-712102-DP |
| Materials & Finishes Plan – Sheet 03 | TAS-CYP-AR-00-DRG-AUD-ARD-712103-DP |
| Materials & Finishes Plan – Sheet 04 | TAS-CYP-AR-00-DRG-AUD-ARD-712104-DP |
| Materials & Finishes Plan – Sheet 05 | TAS-CYP-AR-00-DRG-AUD-ARD-712105-DP |
| Materials & Finishes Plan – Sheet 06 | TAS-CYP-AR-00-DRG-AUD-ARD-712106-DP |
| Materials & Finishes Plan – Sheet 07 | TAS-CYP-AR-00-DRG-AUD-ARD-712107-DP |
| Materials & Finishes Plan – Sheet 08 | TAS-CYP-AR-00-DRG-AUD-ARD-712108-DP |