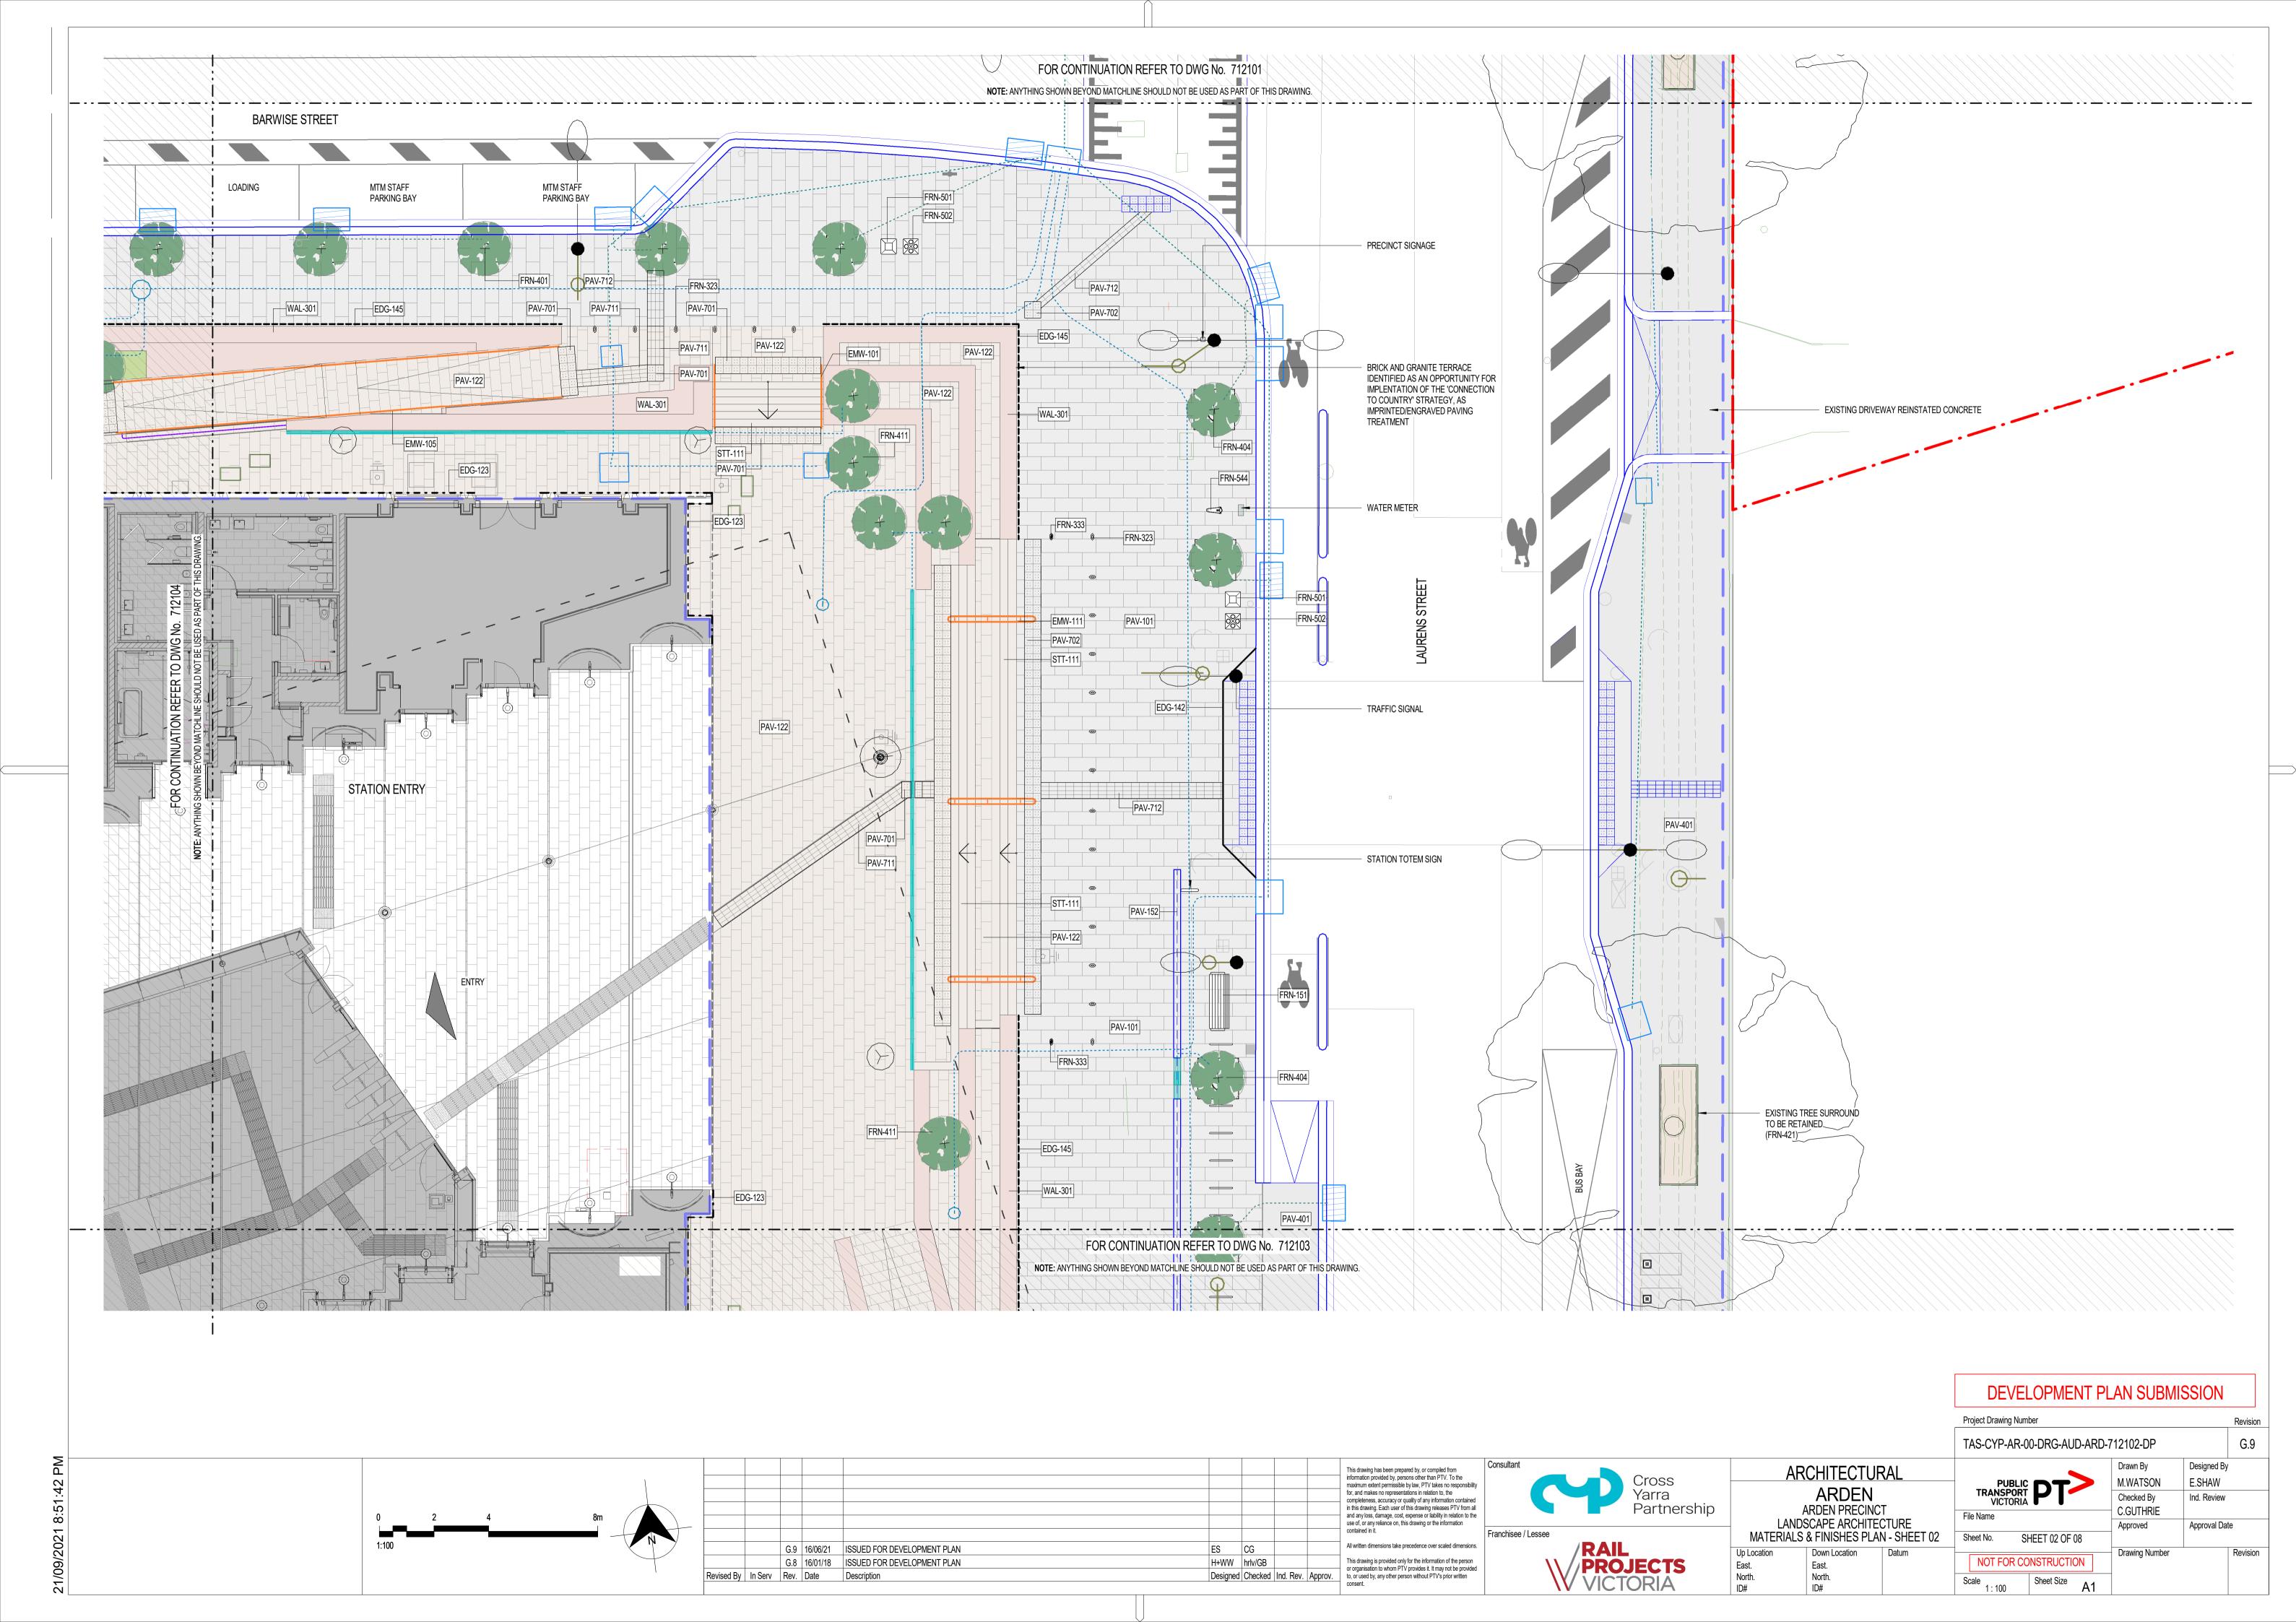

## APPENDIX D: ARDEN STATION PRECINCT PUBLIC REALM PLANS

| Legend                               | TAS-CYP-AR-00-DRG-AUD-ARD-710001-DP |
|--------------------------------------|-------------------------------------|
| Key Plan                             | TAS-CYP-AR-00-DRG-AUD-ARD-710002-DP |
| Materials & Finishes Plan – Sheet 01 | TAS-CYP-AR-00-DRG-AUD-ARD-712101-DP |
| Materials & Finishes Plan – Sheet 02 | TAS-CYP-AR-00-DRG-AUD-ARD-712102-DP |
| Materials & Finishes Plan – Sheet 03 | TAS-CYP-AR-00-DRG-AUD-ARD-712103-DP |
| Materials & Finishes Plan – Sheet 04 | TAS-CYP-AR-00-DRG-AUD-ARD-712104-DP |
| Materials & Finishes Plan – Sheet 05 | TAS-CYP-AR-00-DRG-AUD-ARD-712105-DP |
| Materials & Finishes Plan – Sheet 06 | TAS-CYP-AR-00-DRG-AUD-ARD-712106-DP |
| Materials & Finishes Plan – Sheet 07 | TAS-CYP-AR-00-DRG-AUD-ARD-712107-DP |
| Materials & Finishes Plan – Sheet 08 | TAS-CYP-AR-00-DRG-AUD-ARD-712108-DP |