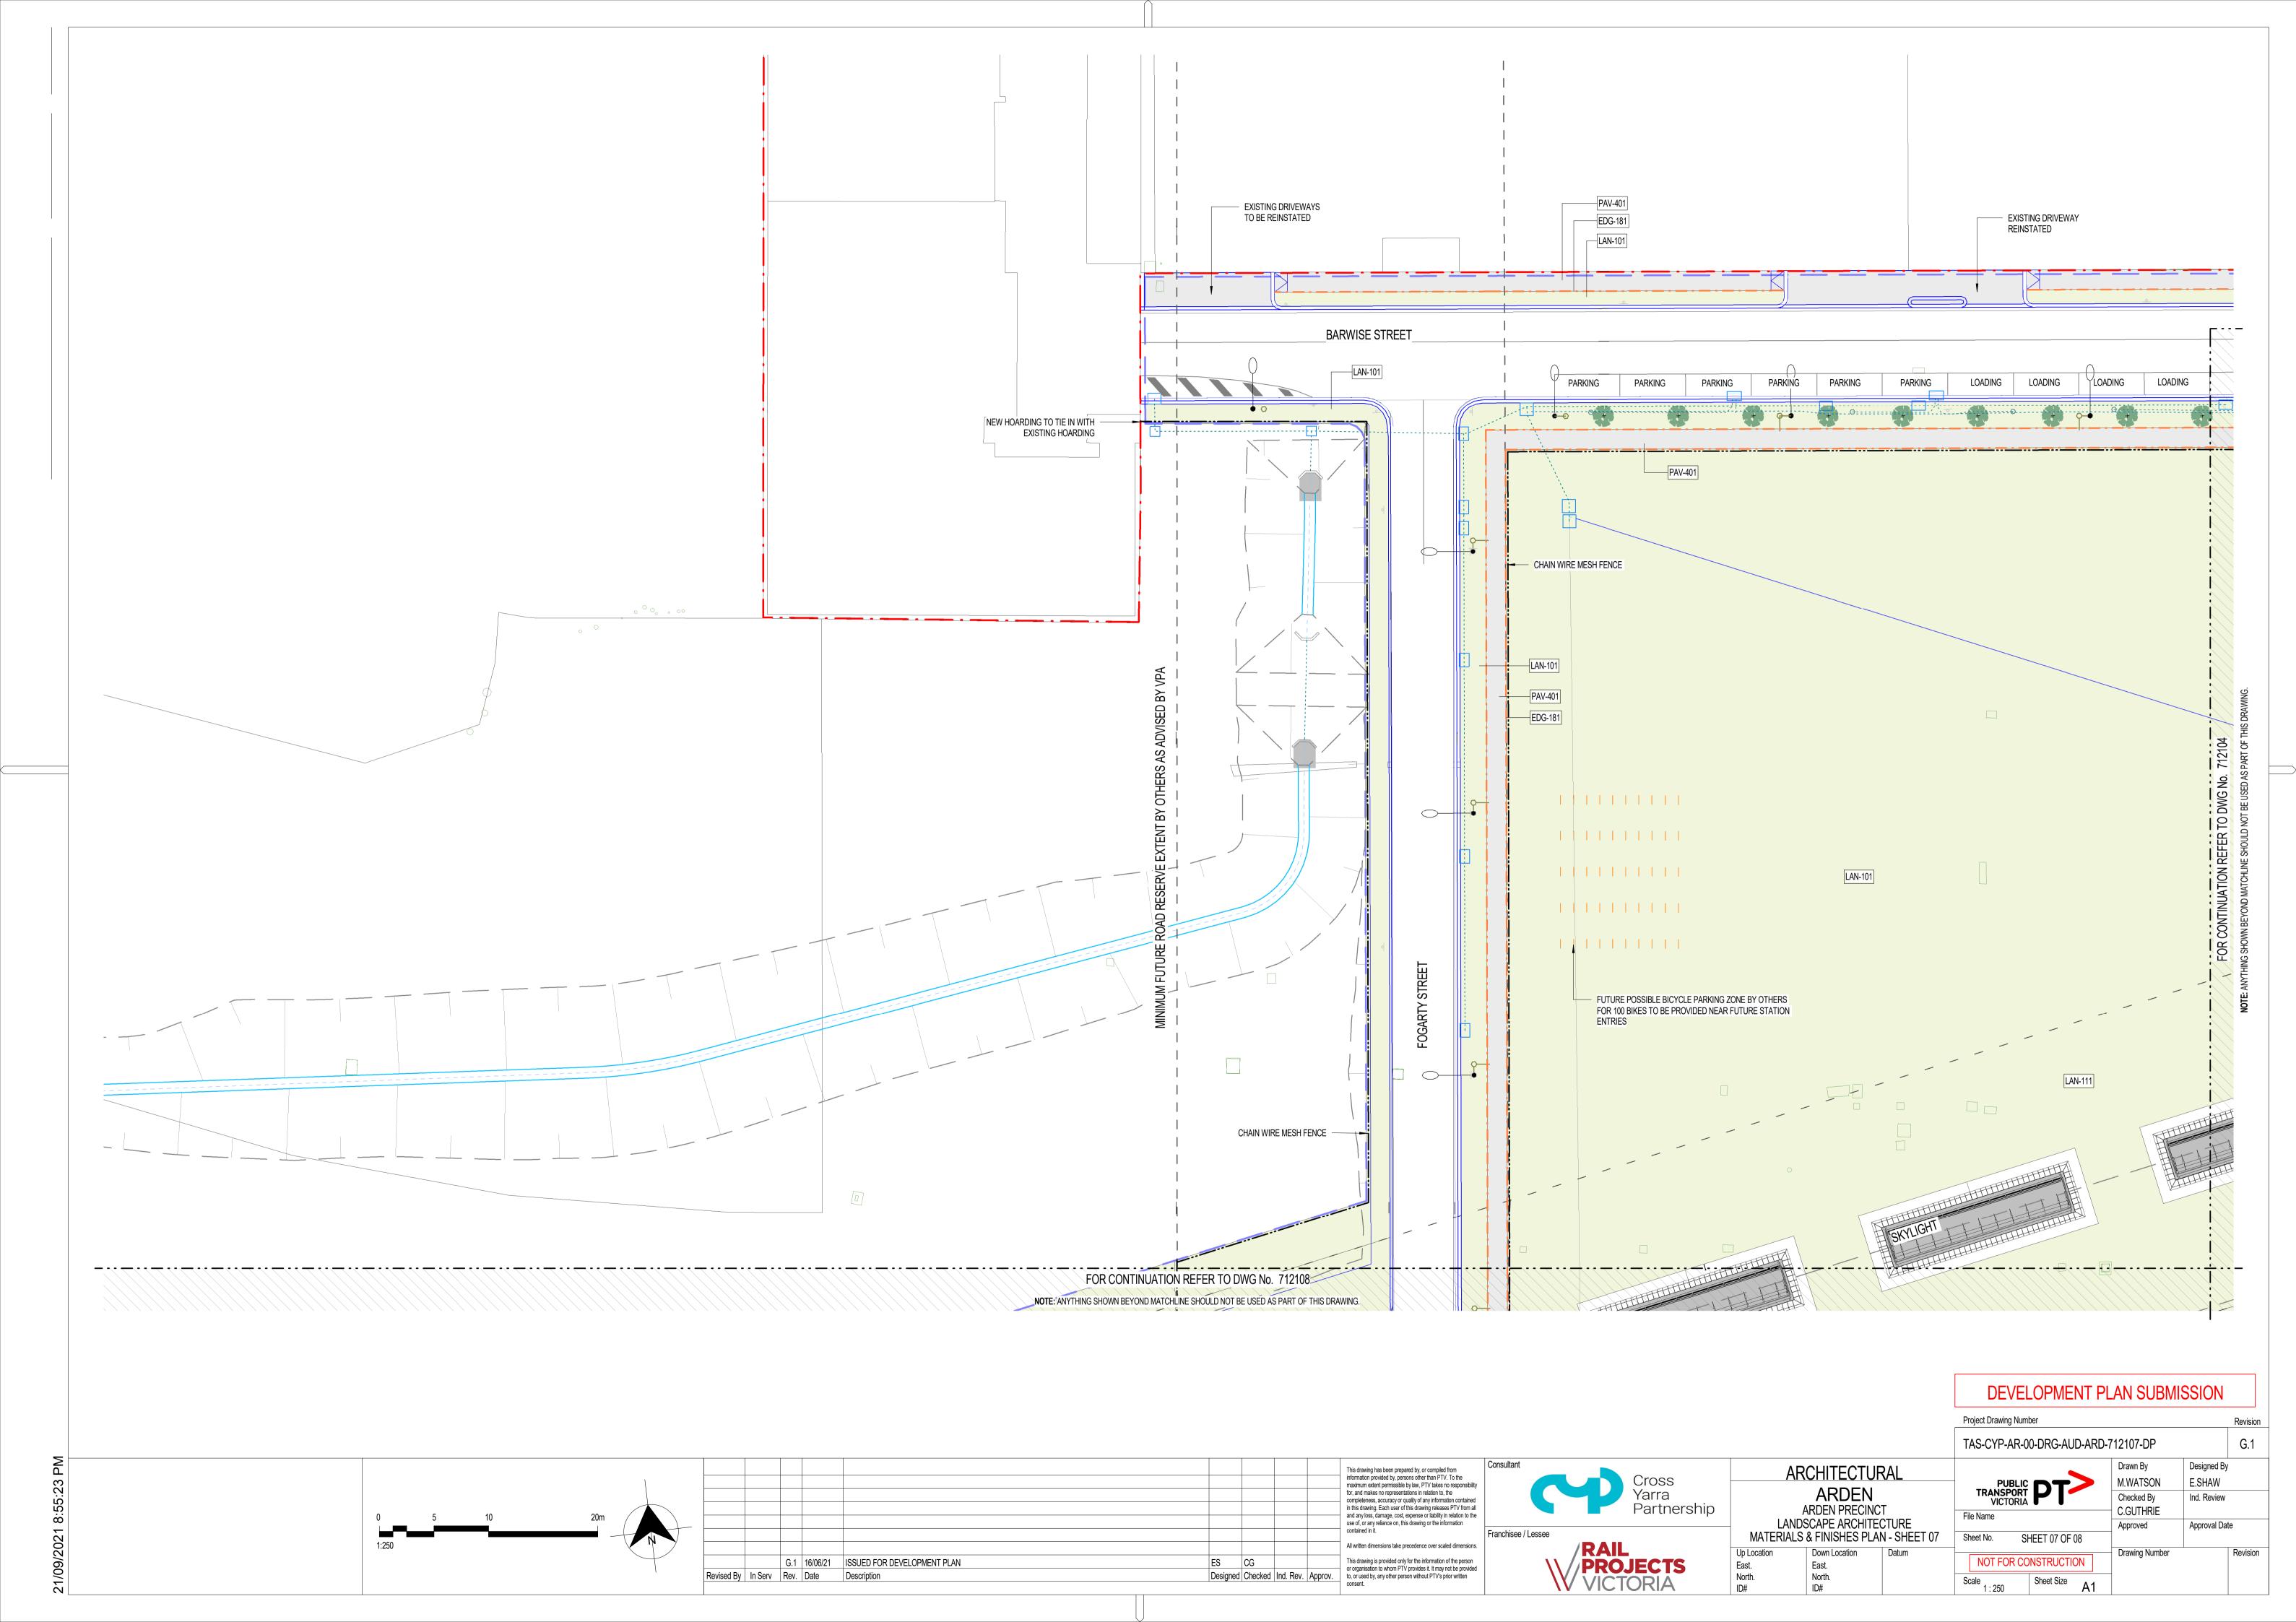

## APPENDIX D: ARDEN STATION PRECINCT PUBLIC REALM PLANS

| Legend                               | TAS-CYP-AR-00-DRG-AUD-ARD-710001-DP |
|--------------------------------------|-------------------------------------|
| Key Plan                             | TAS-CYP-AR-00-DRG-AUD-ARD-710002-DP |
| Materials & Finishes Plan – Sheet 01 | TAS-CYP-AR-00-DRG-AUD-ARD-712101-DP |
| Materials & Finishes Plan – Sheet 02 | TAS-CYP-AR-00-DRG-AUD-ARD-712102-DP |
| Materials & Finishes Plan – Sheet 03 | TAS-CYP-AR-00-DRG-AUD-ARD-712103-DP |
| Materials & Finishes Plan – Sheet 04 | TAS-CYP-AR-00-DRG-AUD-ARD-712104-DP |
| Materials & Finishes Plan – Sheet 05 | TAS-CYP-AR-00-DRG-AUD-ARD-712105-DP |
| Materials & Finishes Plan – Sheet 06 | TAS-CYP-AR-00-DRG-AUD-ARD-712106-DP |
| Materials & Finishes Plan – Sheet 07 | TAS-CYP-AR-00-DRG-AUD-ARD-712107-DP |
| Materials & Finishes Plan – Sheet 08 | TAS-CYP-AR-00-DRG-AUD-ARD-712108-DP |