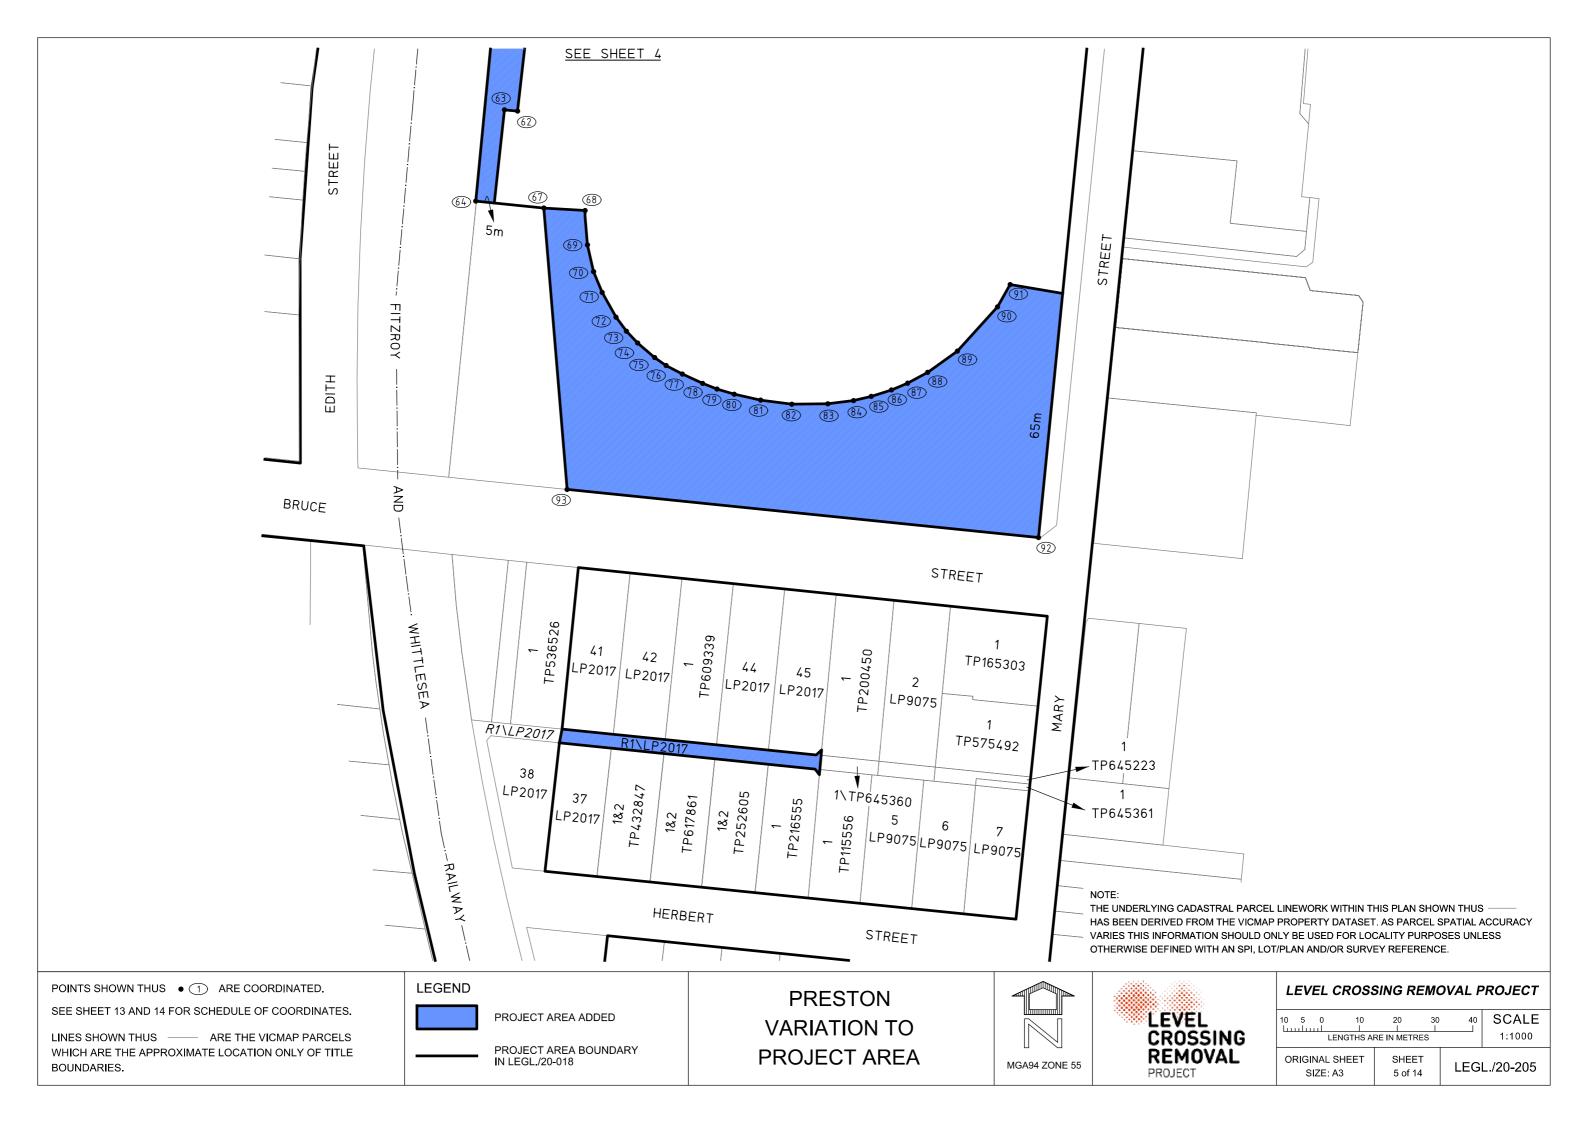

NOTE:

THE UNDERLYING CADASTRAL PARCEL LINEWORK WITHIN THIS PLAN SHOWN THUS HAS BEEN DERIVED FROM THE VICMAP PROPERTY DATASET. AS PARCEL SPATIAL ACCURACY VARIES THIS INFORMATION SHOULD ONLY BE USED FOR LOCALITY PURPOSES UNLESS OTHERWISE DEFINED WITH AN SPI, LOT/PLAN AND/OR SURVEY REFERENCE.

POINTS SHOWN THUS • ① ARE COORDINATED.

SEE SHEET 13 AND 14 FOR SCHEDULE OF COORDINATES.

LINES SHOWN THUS — ARE THE VICMAP PARCELS WHICH ARE THE APPROXIMATE LOCATION ONLY OF TITLE BOUNDARIES.

LEGEND

**VARIATION TO** PROJECT AREA

## NOTE

POINTS SHOWN THUS • ① ARE COORDINATED.

SEE SHEET 13 AND 14 FOR SCHEDULE OF COORDINATES.

LINES SHOWN THUS ———— ARE THE VICMAP PARCELS WHICH ARE THE APPROXIMATE LOCATION ONLY OF TITLE BOUNDARIES.

LEGEND

PROJECT AREA ADDED

PROJECT AREA BOUNDARY IN LEGL./20-018 PRESTON
VARIATION TO
PROJECT AREA