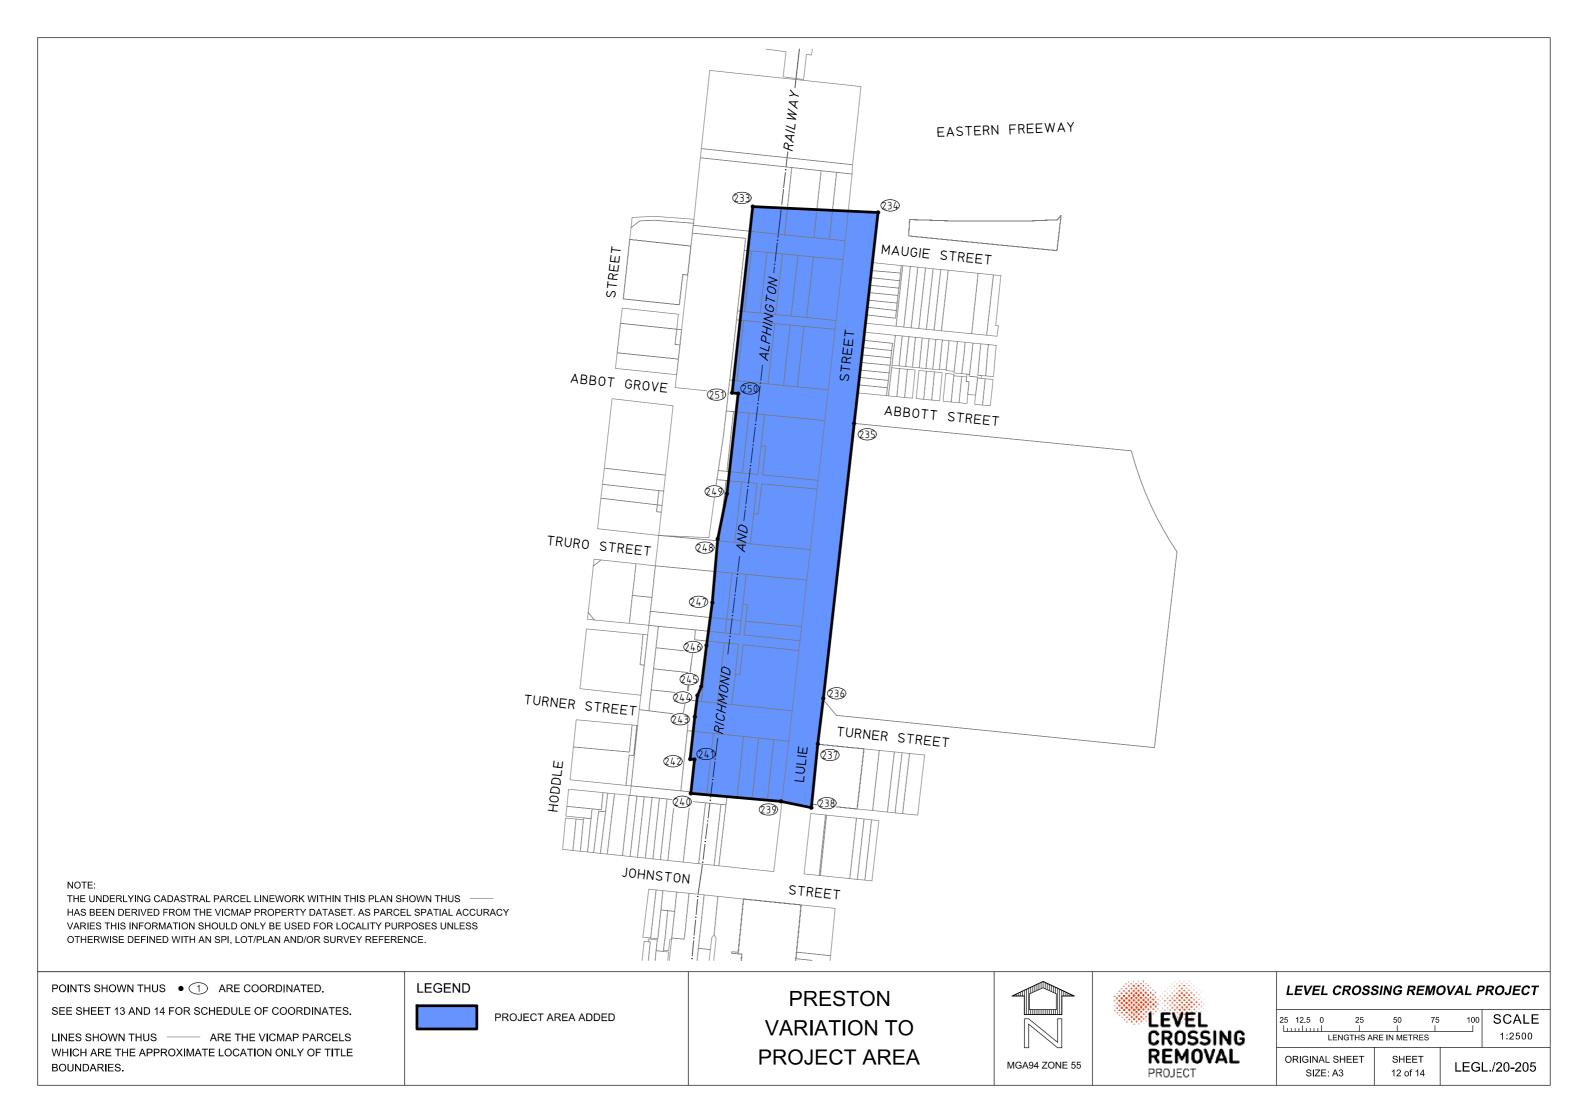

## NOTE

POINTS SHOWN THUS • ① ARE COORDINATED.

SEE SHEET 13 AND 14 FOR SCHEDULE OF COORDINATES.

LINES SHOWN THUS ———— ARE THE VICMAP PARCELS WHICH ARE THE APPROXIMATE LOCATION ONLY OF TITLE BOUNDARIES.

LEGEND

PROJECT AREA ADDED

PROJECT AREA BOUNDARY IN LEGL./20-018 PRESTON
VARIATION TO
PROJECT AREA

## LEVEL CROSSING REMOVAL PROJECT

| 25 12.5 0 25   | 50 75        | 100 | SCALE   |
|----------------|--------------|-----|---------|
| LENGTHS AI     | RE IN METRES |     | 1:2500  |
| ORIGINAL SHEET | SHEET        |     | /00 00F |