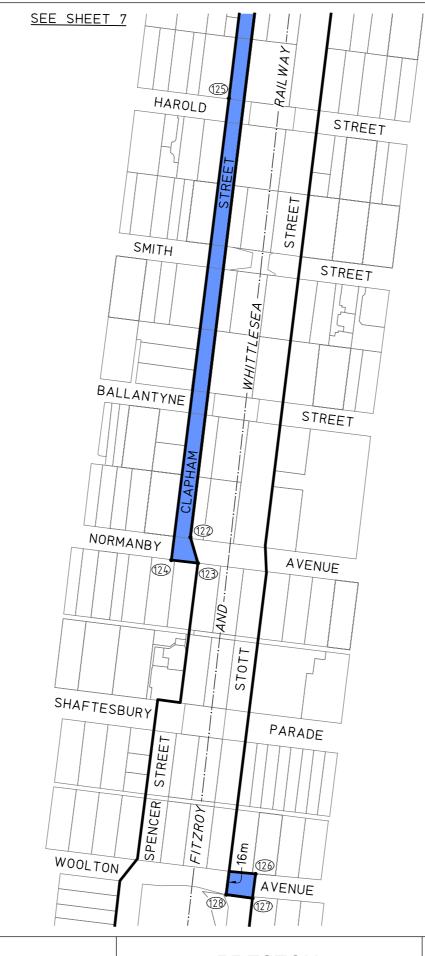

NOTE:

THE UNDERLYING CADASTRAL PARCEL LINEWORK WITHIN THIS PLAN SHOWN THUS HAS BEEN DERIVED FROM THE VICMAP PROPERTY DATASET. AS PARCEL SPATIAL ACCURACY VARIES THIS INFORMATION SHOULD ONLY BE USED FOR LOCALITY PURPOSES UNLESS OTHERWISE DEFINED WITH AN SPI, LOT/PLAN AND/OR SURVEY REFERENCE.

POINTS SHOWN THUS • ① ARE COORDINATED.

SEE SHEET 13 AND 14 FOR SCHEDULE OF COORDINATES.

LINES SHOWN THUS — ARE THE VICMAP PARCELS WHICH ARE THE APPROXIMATE LOCATION ONLY OF TITLE BOUNDARIES.

LEGEND

**VARIATION TO** PROJECT AREA

## NOTE

POINTS SHOWN THUS • ① ARE COORDINATED.

SEE SHEET 13 AND 14 FOR SCHEDULE OF COORDINATES.

LINES SHOWN THUS ———— ARE THE VICMAP PARCELS WHICH ARE THE APPROXIMATE LOCATION ONLY OF TITLE BOUNDARIES.

LEGEND

PROJECT AREA ADDED

PROJECT AREA BOUNDARY IN LEGL./20-018 PRESTON
VARIATION TO
PROJECT AREA