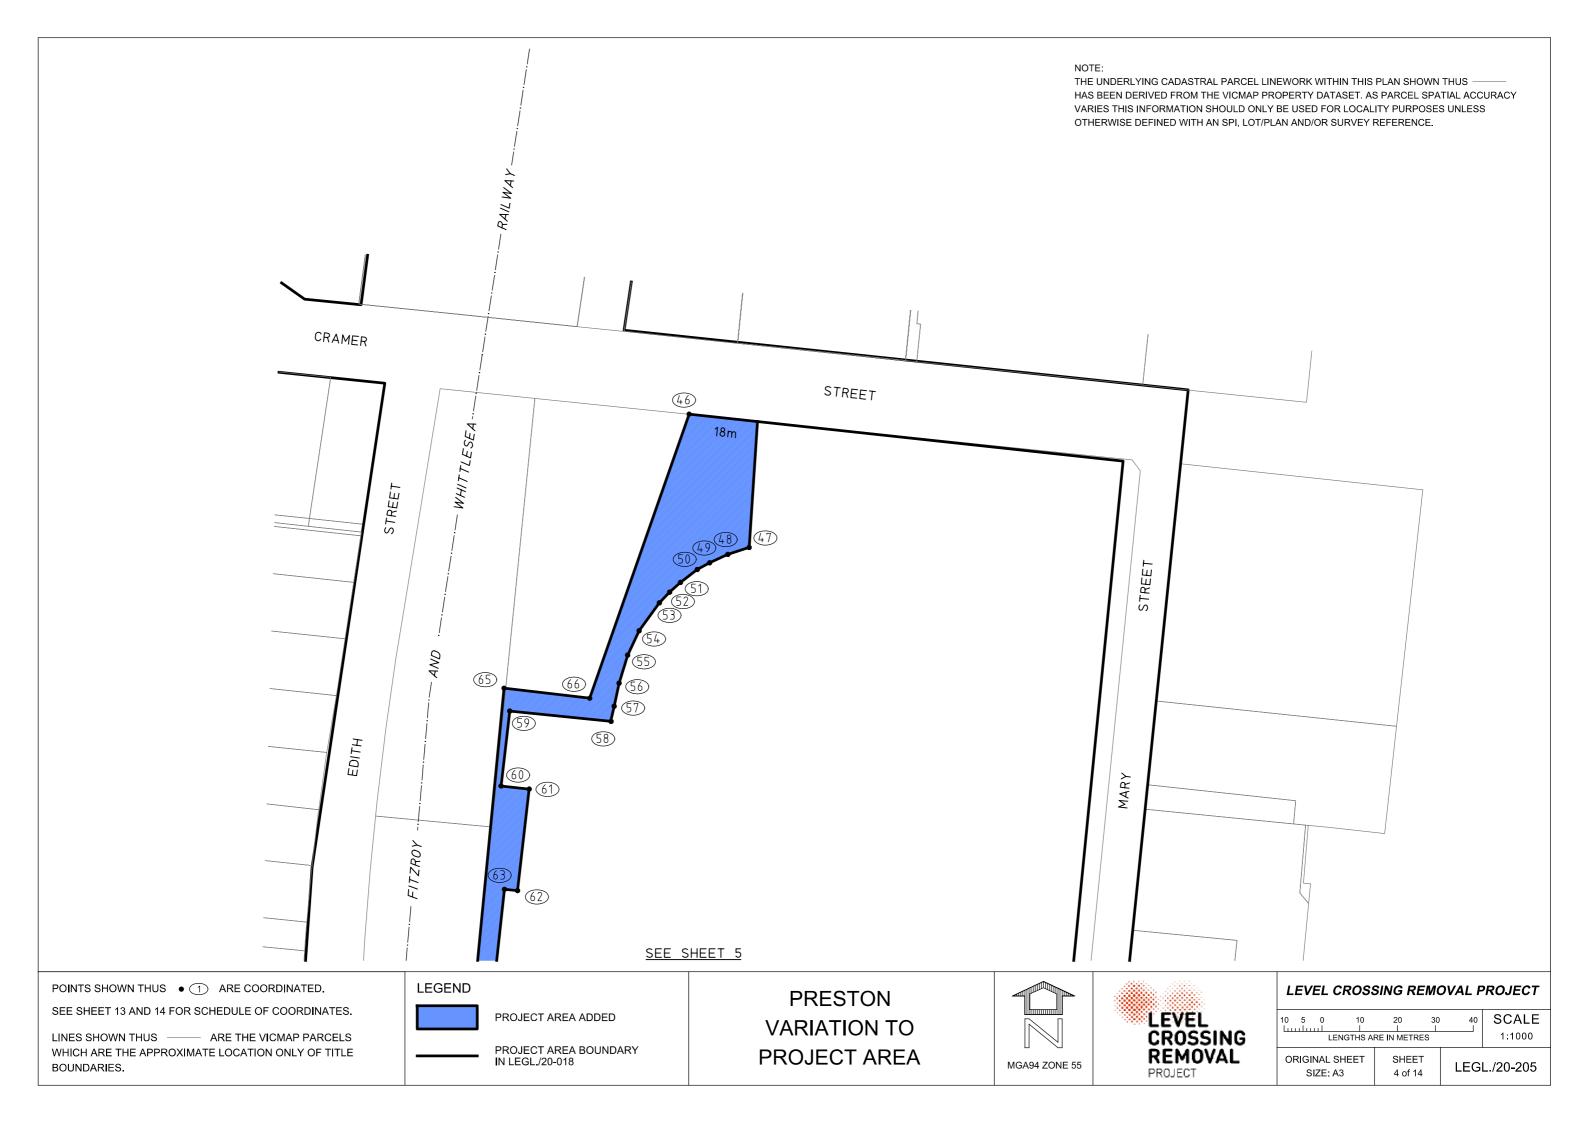

NOTE:

THE UNDERLYING CADASTRAL PARCEL LINEWORK WITHIN THIS PLAN SHOWN THUS HAS BEEN DERIVED FROM THE VICMAP PROPERTY DATASET. AS PARCEL SPATIAL ACCURACY VARIES THIS INFORMATION SHOULD ONLY BE USED FOR LOCALITY PURPOSES UNLESS OTHERWISE DEFINED WITH AN SPI, LOT/PLAN AND/OR SURVEY REFERENCE.

POINTS SHOWN THUS • ① ARE COORDINATED.

SEE SHEET 13 AND 14 FOR SCHEDULE OF COORDINATES.

LINES SHOWN THUS — ARE THE VICMAP PARCELS WHICH ARE THE APPROXIMATE LOCATION ONLY OF TITLE BOUNDARIES.

LEGEND

**VARIATION TO** PROJECT AREA

## NOTE

POINTS SHOWN THUS • ① ARE COORDINATED.

SEE SHEET 13 AND 14 FOR SCHEDULE OF COORDINATES.

LINES SHOWN THUS ———— ARE THE VICMAP PARCELS WHICH ARE THE APPROXIMATE LOCATION ONLY OF TITLE BOUNDARIES.

LEGEND

PROJECT AREA ADDED

PROJECT AREA BOUNDARY IN LEGL./20-018 PRESTON
VARIATION TO
PROJECT AREA