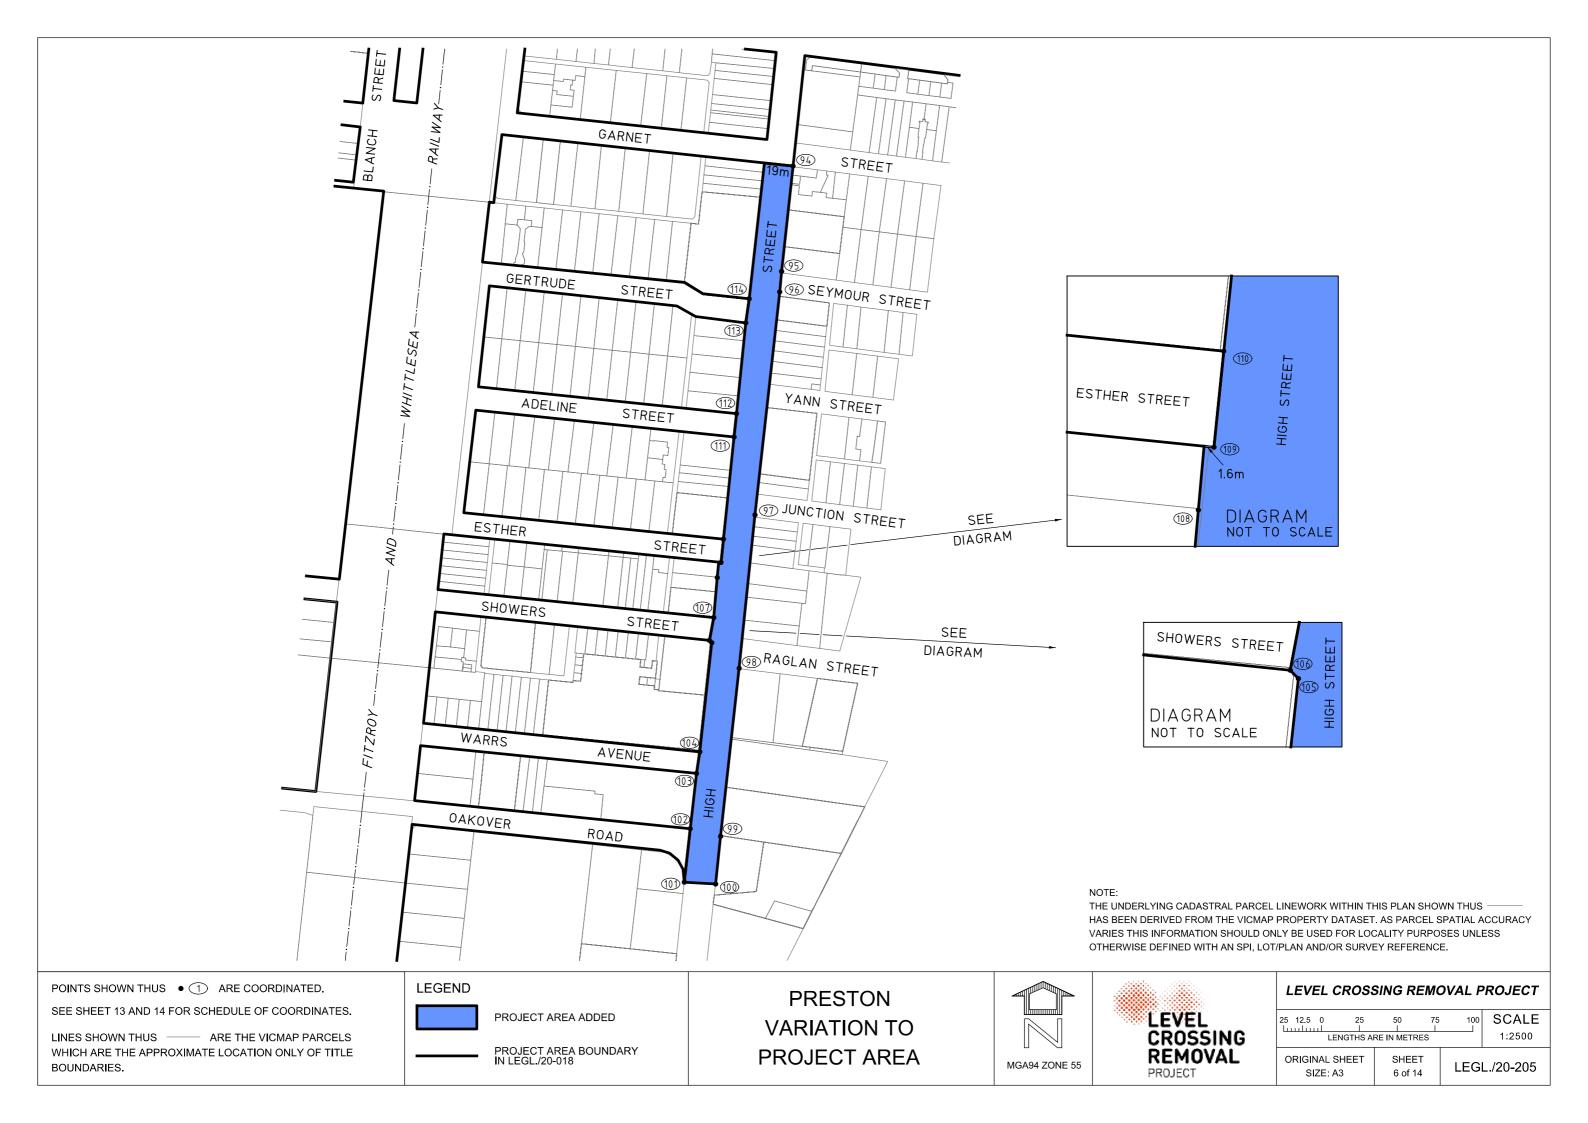

NOTE:

THE UNDERLYING CADASTRAL PARCEL LINEWORK WITHIN THIS PLAN SHOWN THUS HAS BEEN DERIVED FROM THE VICMAP PROPERTY DATASET. AS PARCEL SPATIAL ACCURACY VARIES THIS INFORMATION SHOULD ONLY BE USED FOR LOCALITY PURPOSES UNLESS OTHERWISE DEFINED WITH AN SPI, LOT/PLAN AND/OR SURVEY REFERENCE.

POINTS SHOWN THUS • ① ARE COORDINATED.

SEE SHEET 13 AND 14 FOR SCHEDULE OF COORDINATES.

LINES SHOWN THUS — ARE THE VICMAP PARCELS WHICH ARE THE APPROXIMATE LOCATION ONLY OF TITLE BOUNDARIES.

LEGEND

**VARIATION TO** PROJECT AREA

## NOTE

POINTS SHOWN THUS • ① ARE COORDINATED.

SEE SHEET 13 AND 14 FOR SCHEDULE OF COORDINATES.

LINES SHOWN THUS ———— ARE THE VICMAP PARCELS WHICH ARE THE APPROXIMATE LOCATION ONLY OF TITLE BOUNDARIES.

LEGEND

PROJECT AREA ADDED

PROJECT AREA BOUNDARY IN LEGL./20-018 PRESTON
VARIATION TO
PROJECT AREA