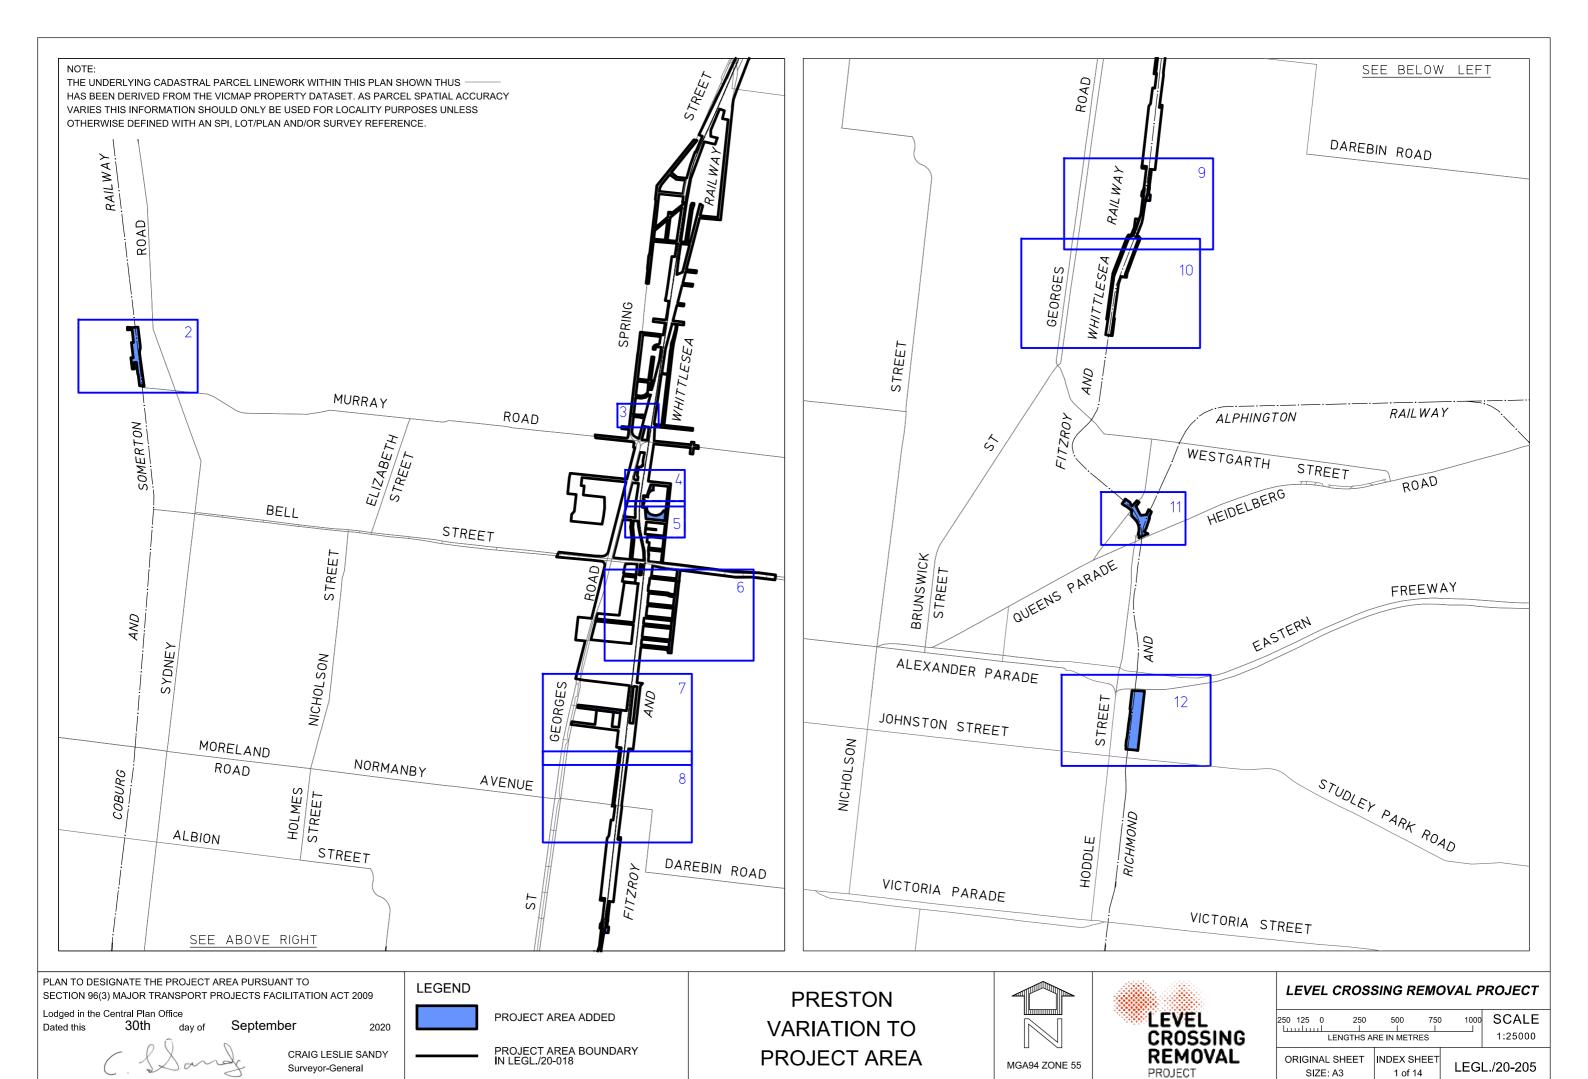

NOTE:

THE UNDERLYING CADASTRAL PARCEL LINEWORK WITHIN THIS PLAN SHOWN THUS HAS BEEN DERIVED FROM THE VICMAP PROPERTY DATASET. AS PARCEL SPATIAL ACCURACY VARIES THIS INFORMATION SHOULD ONLY BE USED FOR LOCALITY PURPOSES UNLESS OTHERWISE DEFINED WITH AN SPI, LOT/PLAN AND/OR SURVEY REFERENCE.

POINTS SHOWN THUS • ① ARE COORDINATED.

SEE SHEET 13 AND 14 FOR SCHEDULE OF COORDINATES.

LINES SHOWN THUS — ARE THE VICMAP PARCELS WHICH ARE THE APPROXIMATE LOCATION ONLY OF TITLE BOUNDARIES.

LEGEND

**VARIATION TO** PROJECT AREA

PROJECT AREA ADDED

PROJECT AREA BOUNDARY IN LEGL./20-018 PRESTON
VARIATION TO
PROJECT AREA