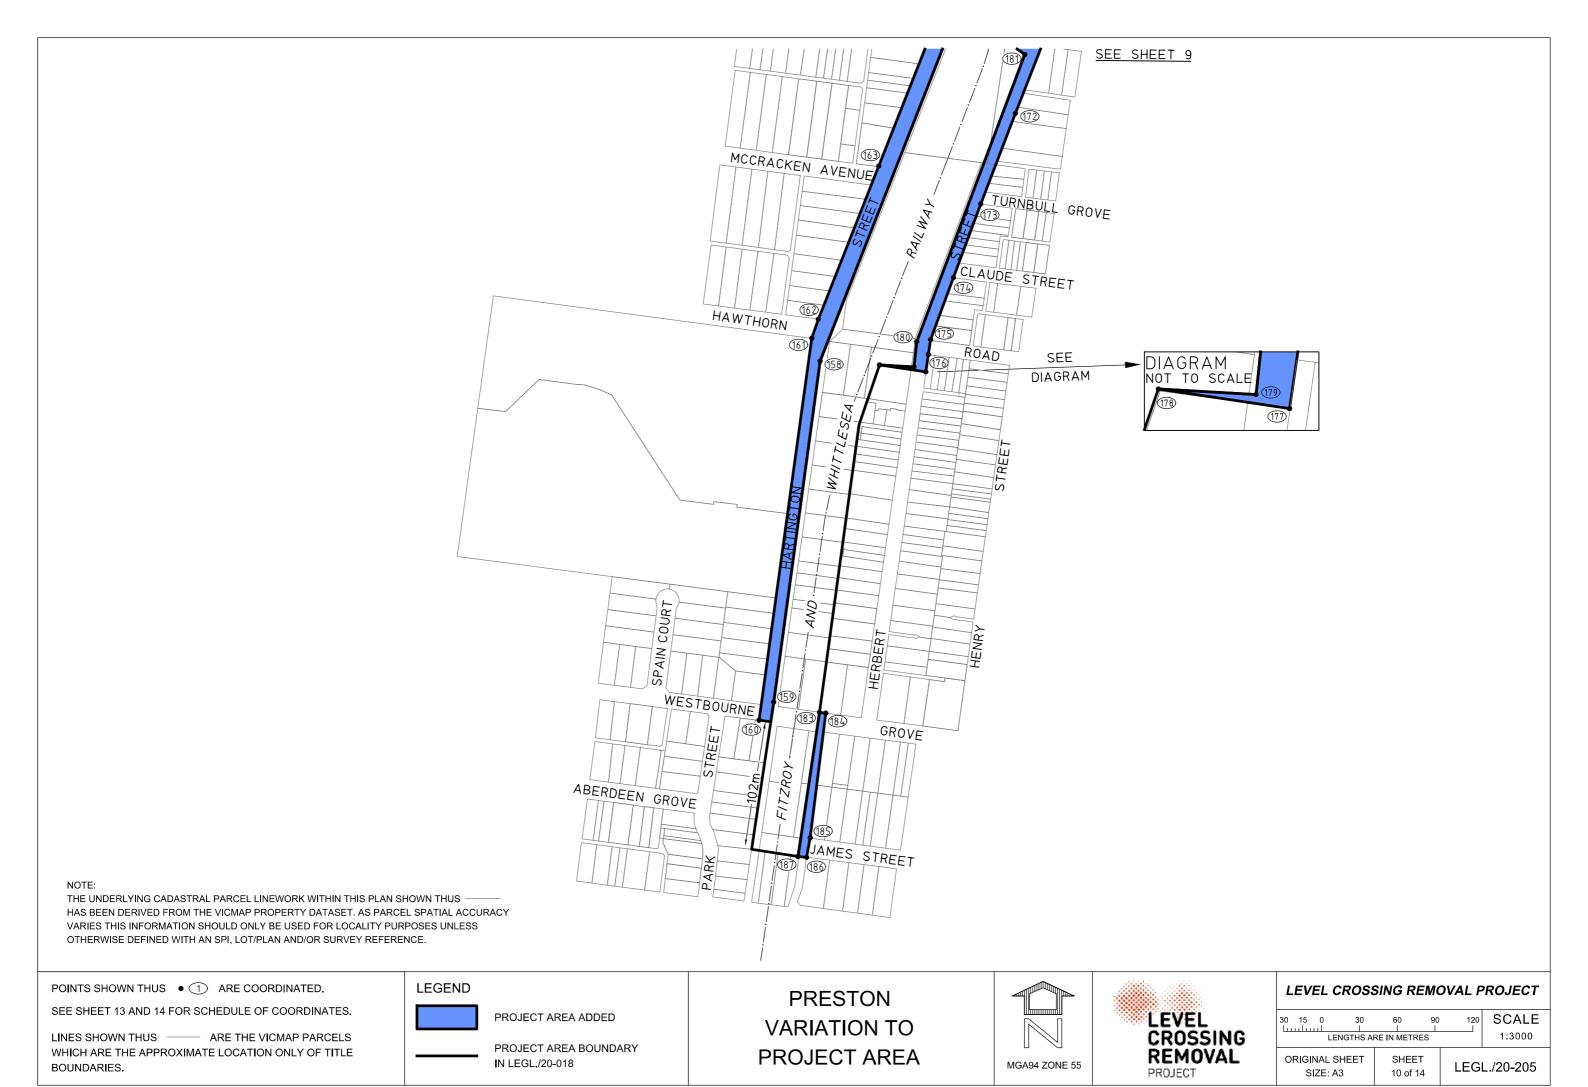

NOTE:

THE UNDERLYING CADASTRAL PARCEL LINEWORK WITHIN THIS PLAN SHOWN THUS HAS BEEN DERIVED FROM THE VICMAP PROPERTY DATASET. AS PARCEL SPATIAL ACCURACY VARIES THIS INFORMATION SHOULD ONLY BE USED FOR LOCALITY PURPOSES UNLESS OTHERWISE DEFINED WITH AN SPI, LOT/PLAN AND/OR SURVEY REFERENCE.

POINTS SHOWN THUS • ① ARE COORDINATED.

SEE SHEET 13 AND 14 FOR SCHEDULE OF COORDINATES.

LINES SHOWN THUS — ARE THE VICMAP PARCELS WHICH ARE THE APPROXIMATE LOCATION ONLY OF TITLE BOUNDARIES.

LEGEND

**VARIATION TO** PROJECT AREA

## NOTE

POINTS SHOWN THUS • ① ARE COORDINATED.

SEE SHEET 13 AND 14 FOR SCHEDULE OF COORDINATES.

LINES SHOWN THUS ———— ARE THE VICMAP PARCELS WHICH ARE THE APPROXIMATE LOCATION ONLY OF TITLE BOUNDARIES.

LEGEND

PROJECT AREA ADDED

PROJECT AREA BOUNDARY IN LEGL./20-018 PRESTON
VARIATION TO
PROJECT AREA

## LEVEL CROSSING REMOVAL PROJECT

| 25 12.5 0 25   | 50 75        | 100 | SCALE   |
|----------------|--------------|-----|---------|
| LENGTHS AI     | RE IN METRES |     | 1:2500  |
| ORIGINAL SHEET | SHEET        |     | /00 00F |