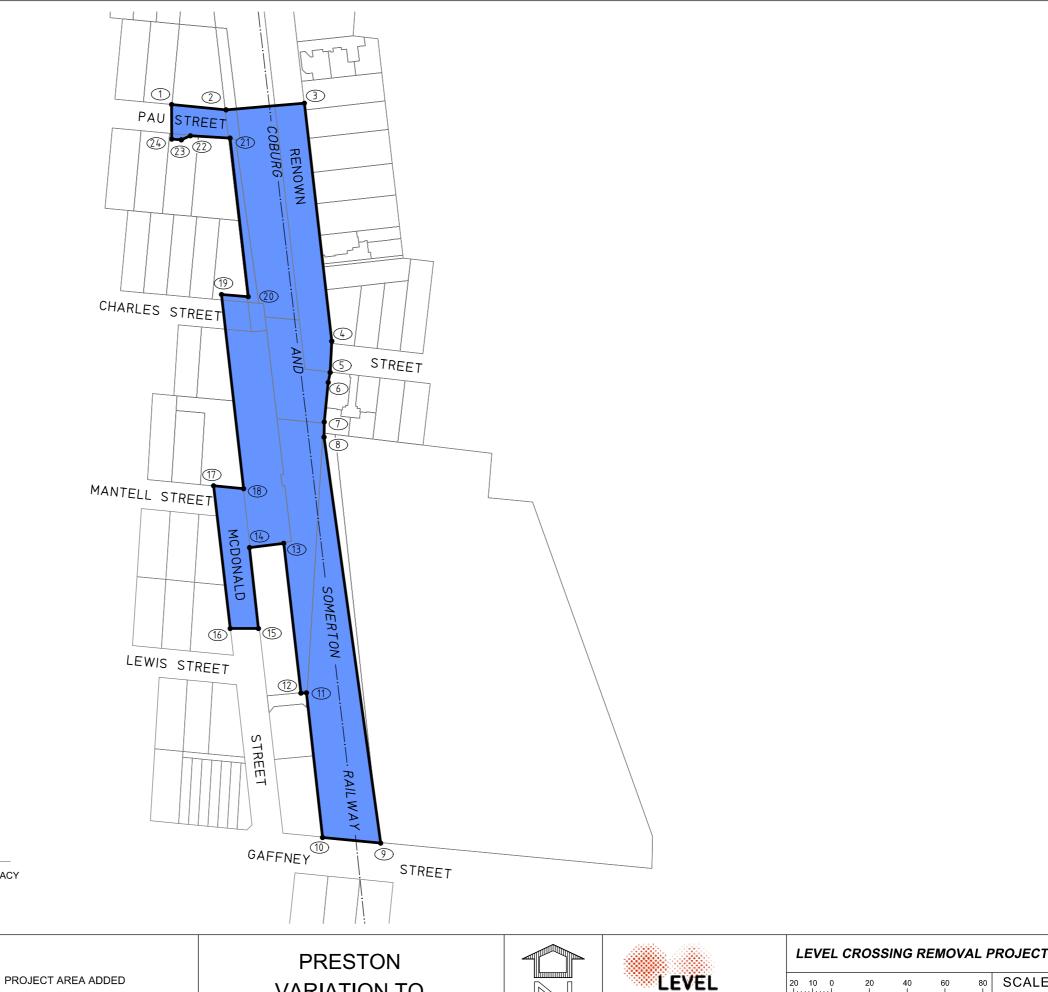

POINTS SHOWN THUS • ① ARE COORDINATED.

SEE SHEET 13 AND 14 FOR SCHEDULE OF COORDINATES.

LINES SHOWN THUS — ARE THE VICMAP PARCELS WHICH ARE THE APPROXIMATE LOCATION ONLY OF TITLE BOUNDARIES.

LEGEND

**VARIATION TO** PROJECT AREA

## NOTE

POINTS SHOWN THUS • ① ARE COORDINATED.

SEE SHEET 13 AND 14 FOR SCHEDULE OF COORDINATES.

LINES SHOWN THUS ———— ARE THE VICMAP PARCELS WHICH ARE THE APPROXIMATE LOCATION ONLY OF TITLE BOUNDARIES.

LEGEND

PROJECT AREA ADDED

PROJECT AREA BOUNDARY IN LEGL./20-018 PRESTON
VARIATION TO
PROJECT AREA