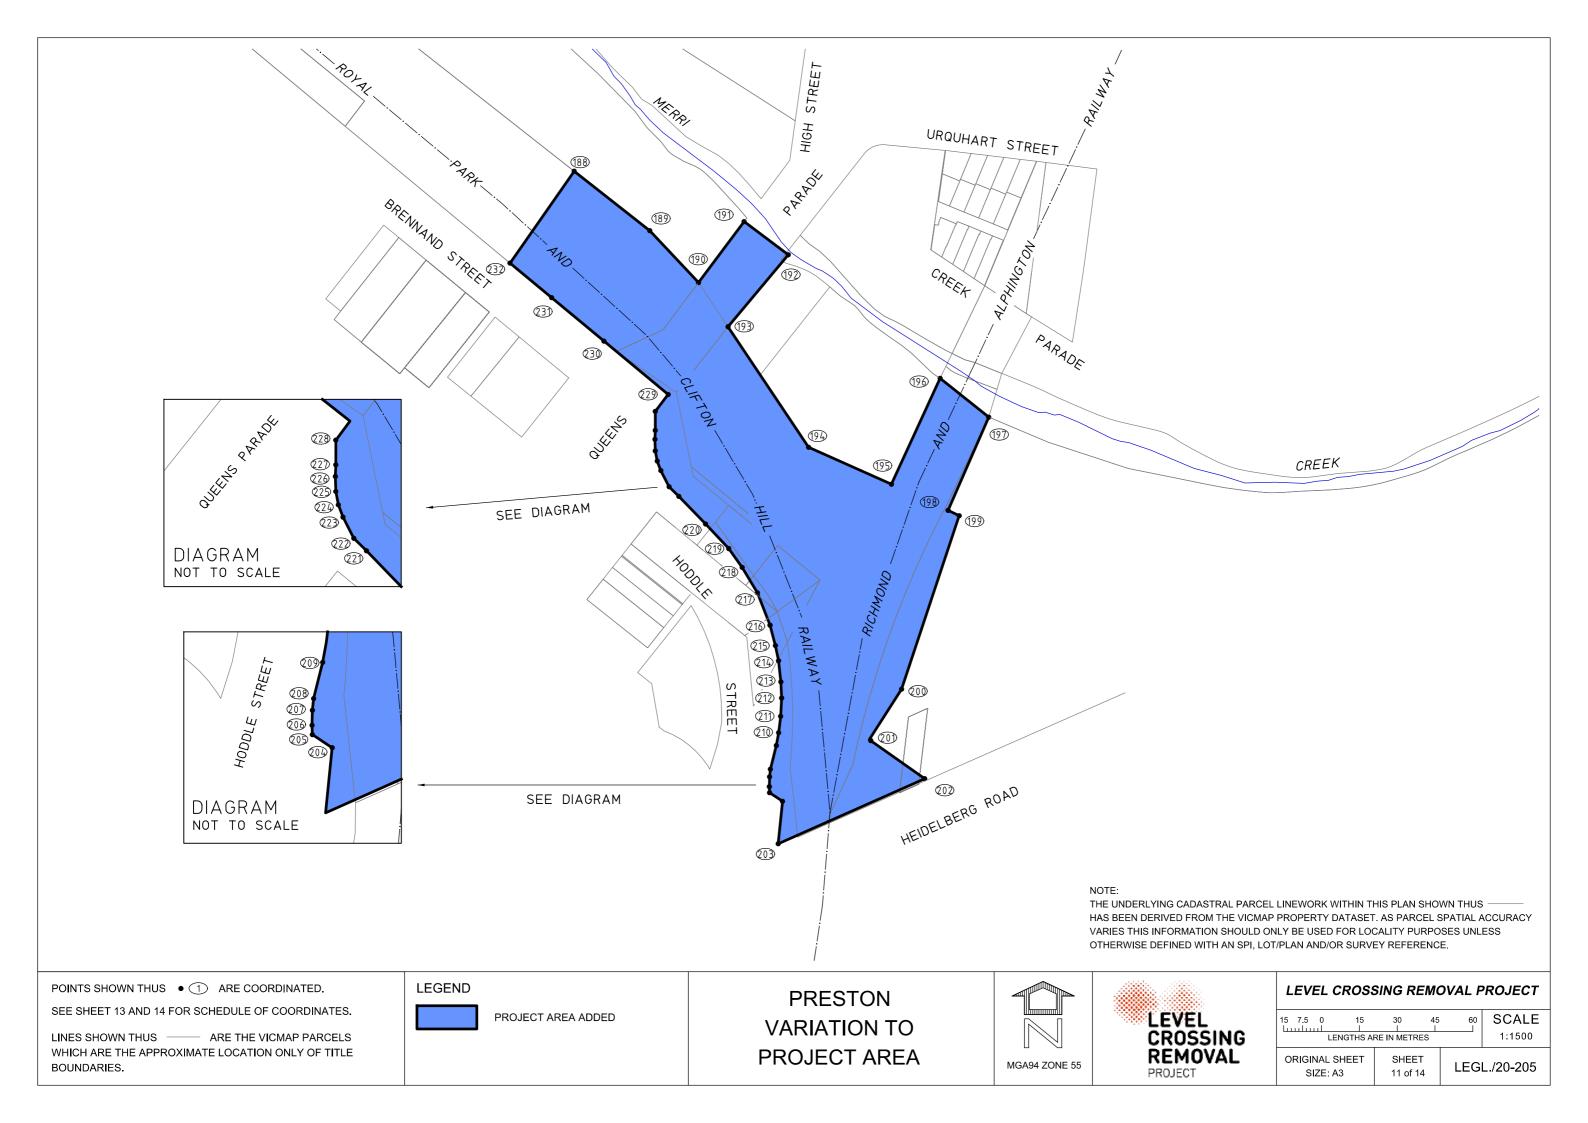

NOTE:

THE UNDERLYING CADASTRAL PARCEL LINEWORK WITHIN THIS PLAN SHOWN THUS HAS BEEN DERIVED FROM THE VICMAP PROPERTY DATASET. AS PARCEL SPATIAL ACCURACY VARIES THIS INFORMATION SHOULD ONLY BE USED FOR LOCALITY PURPOSES UNLESS OTHERWISE DEFINED WITH AN SPI, LOT/PLAN AND/OR SURVEY REFERENCE.

POINTS SHOWN THUS • ① ARE COORDINATED.

SEE SHEET 13 AND 14 FOR SCHEDULE OF COORDINATES.

LINES SHOWN THUS — ARE THE VICMAP PARCELS WHICH ARE THE APPROXIMATE LOCATION ONLY OF TITLE BOUNDARIES.

LEGEND

**VARIATION TO** PROJECT AREA