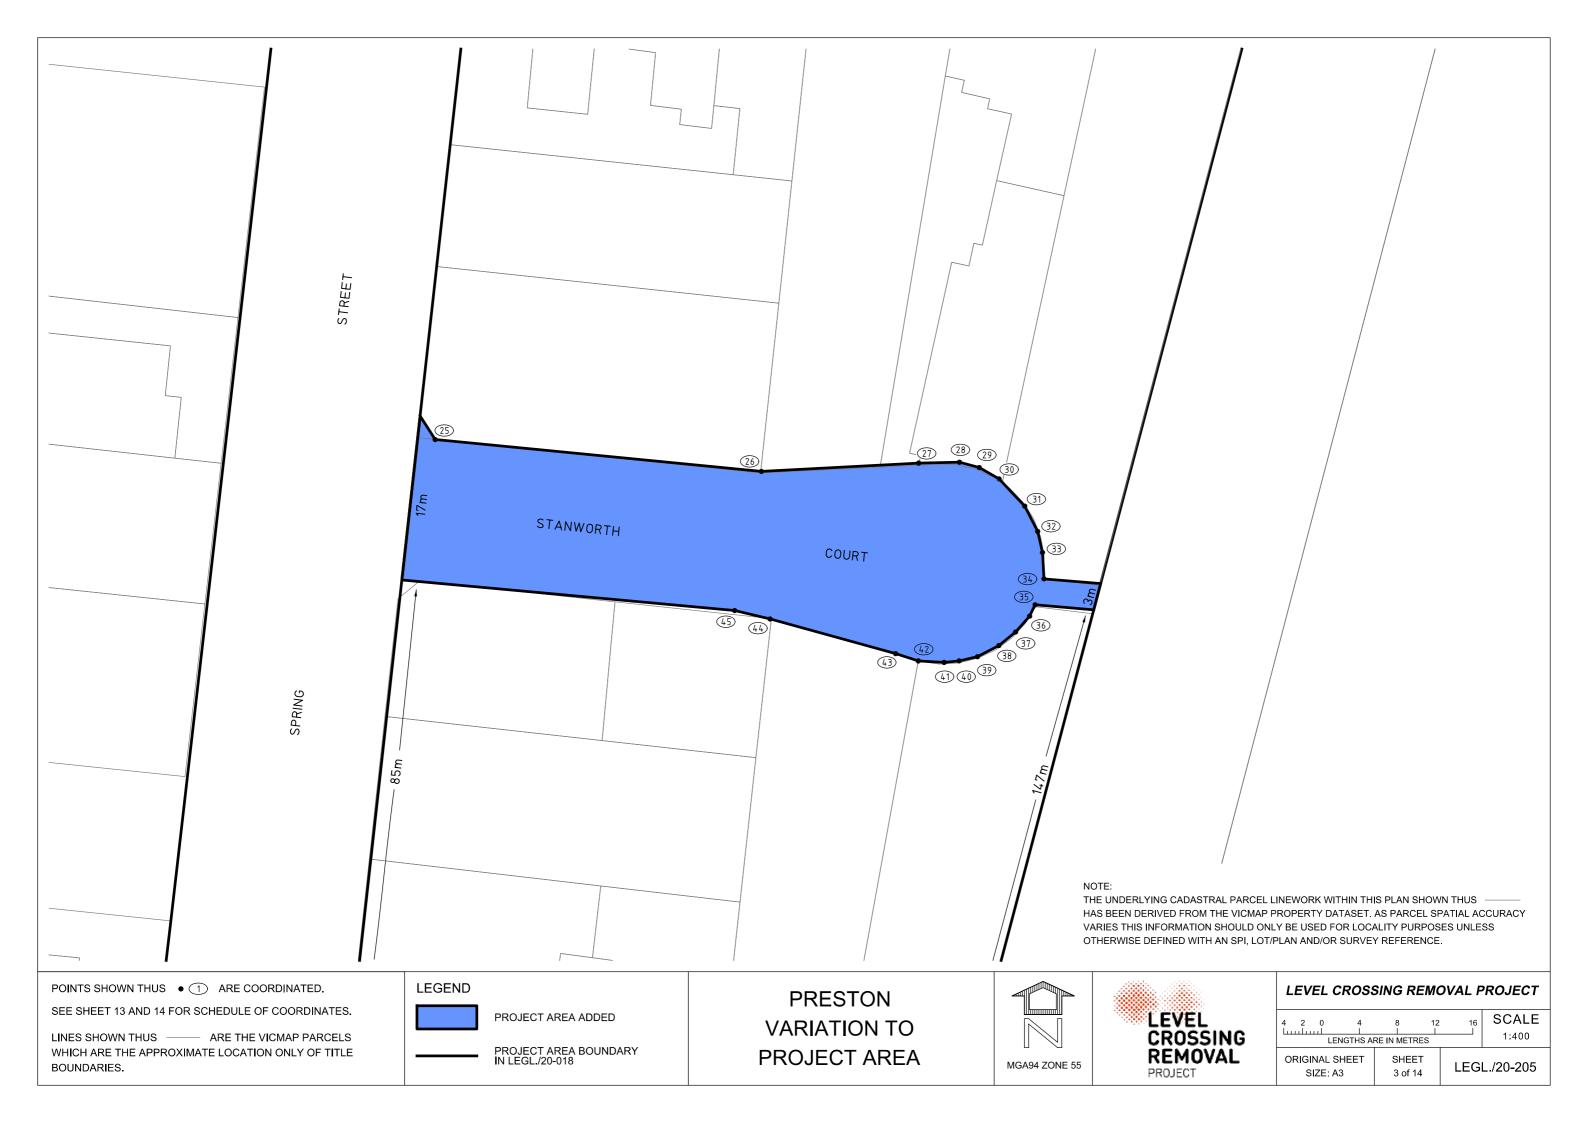

POINTS SHOWN THUS • ① ARE COORDINATED.

SEE SHEET 13 AND 14 FOR SCHEDULE OF COORDINATES.

LINES SHOWN THUS — ARE THE VICMAP PARCELS WHICH ARE THE APPROXIMATE LOCATION ONLY OF TITLE BOUNDARIES.

LEGEND

**VARIATION TO** PROJECT AREA

## NOTE

POINTS SHOWN THUS • ① ARE COORDINATED.

SEE SHEET 13 AND 14 FOR SCHEDULE OF COORDINATES.

LINES SHOWN THUS ———— ARE THE VICMAP PARCELS WHICH ARE THE APPROXIMATE LOCATION ONLY OF TITLE BOUNDARIES.

LEGEND

PROJECT AREA ADDED

PROJECT AREA BOUNDARY IN LEGL./20-018 PRESTON
VARIATION TO
PROJECT AREA