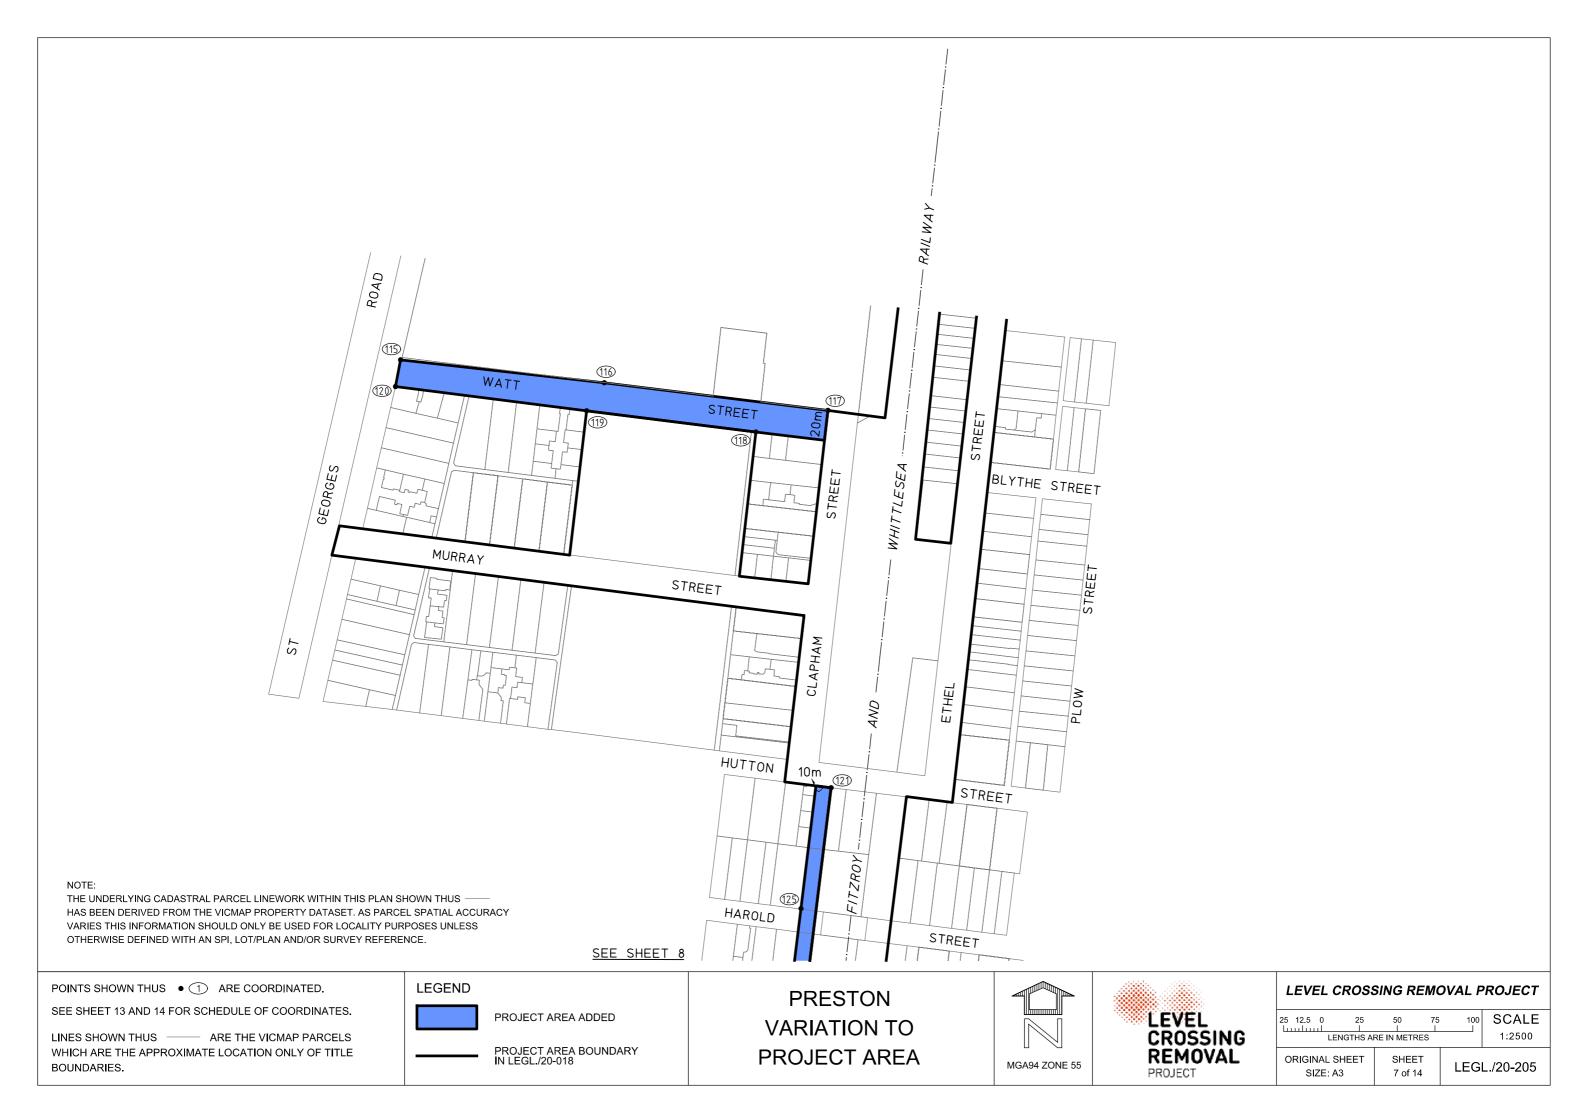

NOTE:

THE UNDERLYING CADASTRAL PARCEL LINEWORK WITHIN THIS PLAN SHOWN THUS HAS BEEN DERIVED FROM THE VICMAP PROPERTY DATASET. AS PARCEL SPATIAL ACCURACY VARIES THIS INFORMATION SHOULD ONLY BE USED FOR LOCALITY PURPOSES UNLESS OTHERWISE DEFINED WITH AN SPI, LOT/PLAN AND/OR SURVEY REFERENCE.

POINTS SHOWN THUS • ① ARE COORDINATED.

SEE SHEET 13 AND 14 FOR SCHEDULE OF COORDINATES.

LINES SHOWN THUS — ARE THE VICMAP PARCELS WHICH ARE THE APPROXIMATE LOCATION ONLY OF TITLE BOUNDARIES.

LEGEND

**VARIATION TO** PROJECT AREA

## NOTE

POINTS SHOWN THUS • ① ARE COORDINATED.

SEE SHEET 13 AND 14 FOR SCHEDULE OF COORDINATES.

LINES SHOWN THUS ———— ARE THE VICMAP PARCELS WHICH ARE THE APPROXIMATE LOCATION ONLY OF TITLE BOUNDARIES.

LEGEND

PROJECT AREA ADDED

PROJECT AREA BOUNDARY IN LEGL./20-018 PRESTON
VARIATION TO
PROJECT AREA