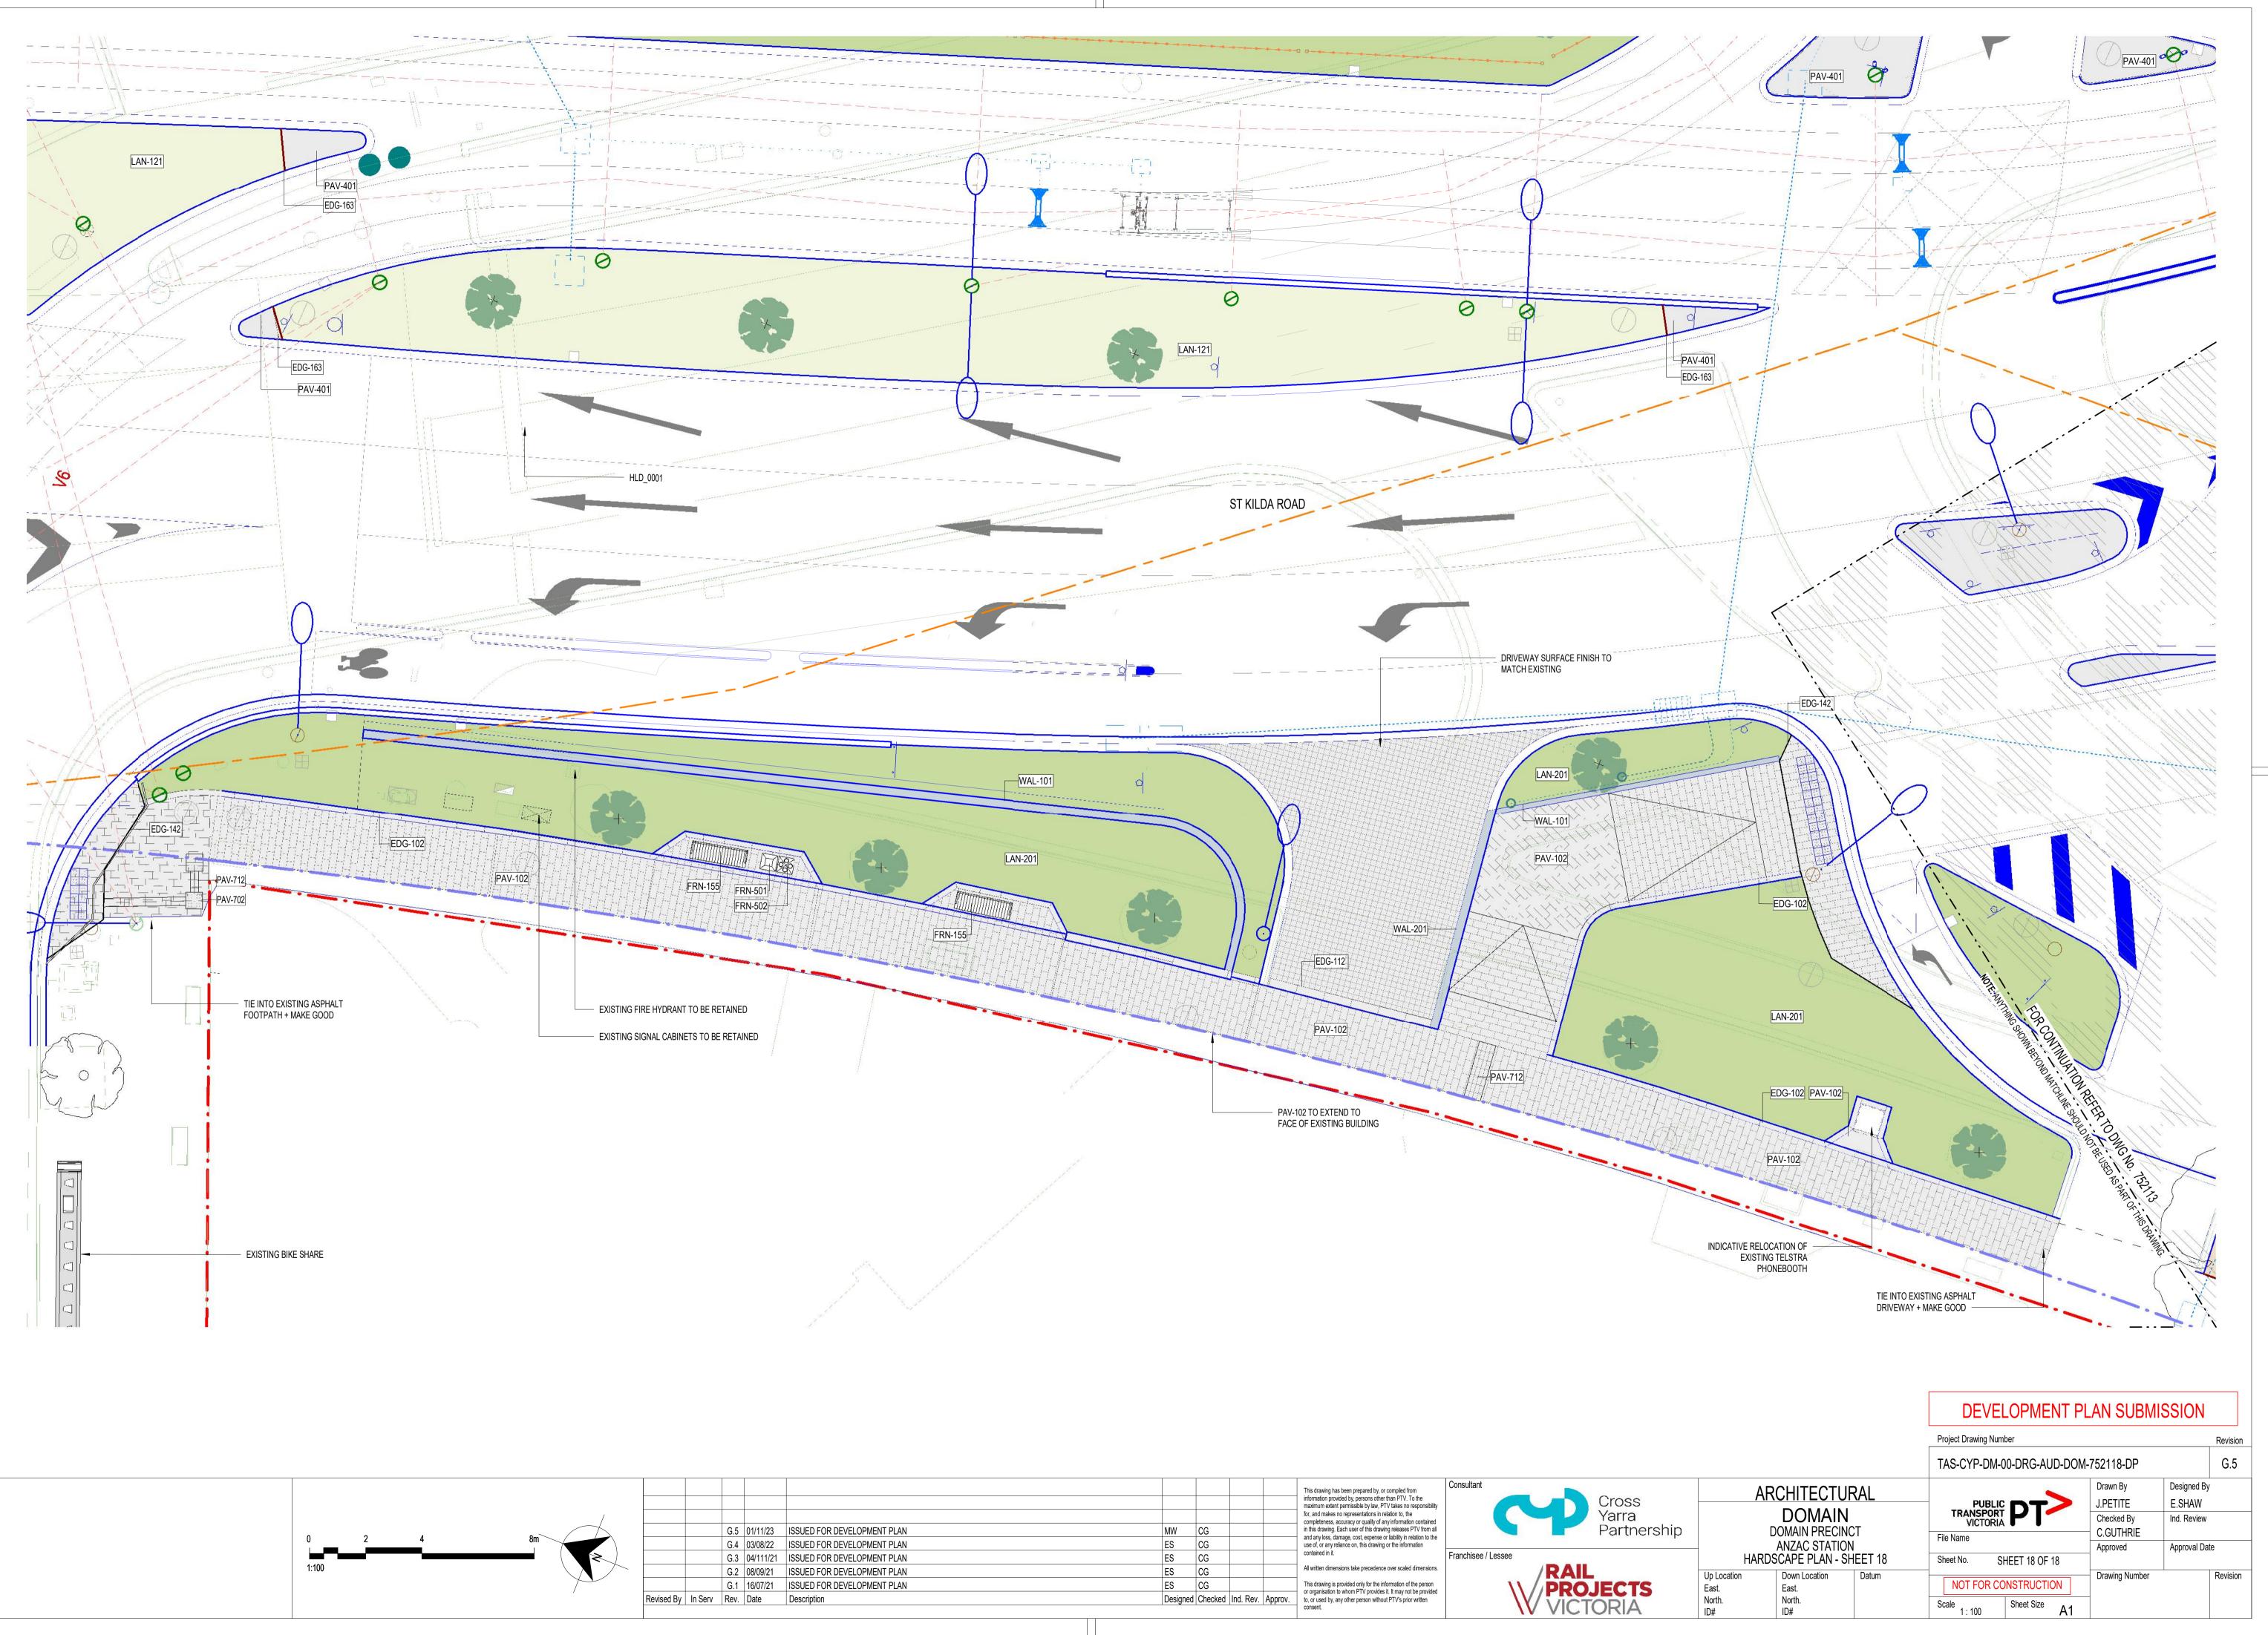

## APPENDIX D: DOMAIN PRECINCT PUBLIC REALM PLANS

| Legend & Notes            | TAS-CYP-DM-00-DRG-AUD-DOM-750001-DP |
|---------------------------|-------------------------------------|
| Key Plan                  | TAS-CYP-DM-00-DRG-AUD-DOM-750002-DP |
| Hardscape Plan - Sheet 01 | TAS-CYP-DM-00-DRG-AUD-DOM-752101-DP |
| Hardscape Plan - Sheet 02 | TAS-CYP-DM-00-DRG-AUD-DOM-752102-DP |
| Hardscape Plan - Sheet 03 | TAS-CYP-DM-00-DRG-AUD-DOM-752103-DP |
| Hardscape Plan - Sheet 04 | TAS-CYP-DM-00-DRG-AUD-DOM-752104-DP |
| Hardscape Plan - Sheet 05 | TAS-CYP-DM-00-DRG-AUD-DOM-752105-DP |
| Hardscape Plan - Sheet 06 | TAS-CYP-DM-00-DRG-AUD-DOM-752106-DP |
| Hardscape Plan - Sheet 07 | TAS-CYP-DM-00-DRG-AUD-DOM-752107-DP |
| Hardscape Plan - Sheet 08 | TAS-CYP-DM-00-DRG-AUD-DOM-752108-DP |
| Hardscape Plan - Sheet 09 | TAS-CYP-DM-00-DRG-AUD-DOM-752109-DP |
| Hardscape Plan - Sheet 10 | TAS-CYP-DM-00-DRG-AUD-DOM-752110-DP |
| Hardscape Plan - Sheet 11 | TAS-CYP-DM-00-DRG-AUD-DOM-752111-DP |
| Hardscape Plan - Sheet 12 | TAS-CYP-DM-00-DRG-AUD-DOM-752112-DP |
| Hardscape Plan - Sheet 13 | TAS-CYP-DM-00-DRG-AUD-DOM-752113-DP |
| Hardscape Plan - Sheet 14 | TAS-CYP-DM-00-DRG-AUD-DOM-752114-DP |
| Hardscape Plan - Sheet 15 | TAS-CYP-DM-00-DRG-AUD-DOM-752115-DP |
| Hardscape Plan - Sheet 16 | TAS-CYP-DM-00-DRG-AUD-DOM-752116-DP |
| Hardscape Plan - Sheet 17 | TAS-CYP-DM-00-DRG-AUD-DOM-752117-DP |
| Hardscape Plan - Sheet 18 | TAS-CYP-DM-00-DRG-AUD-DOM-752118-DP |
|                           |                                     |