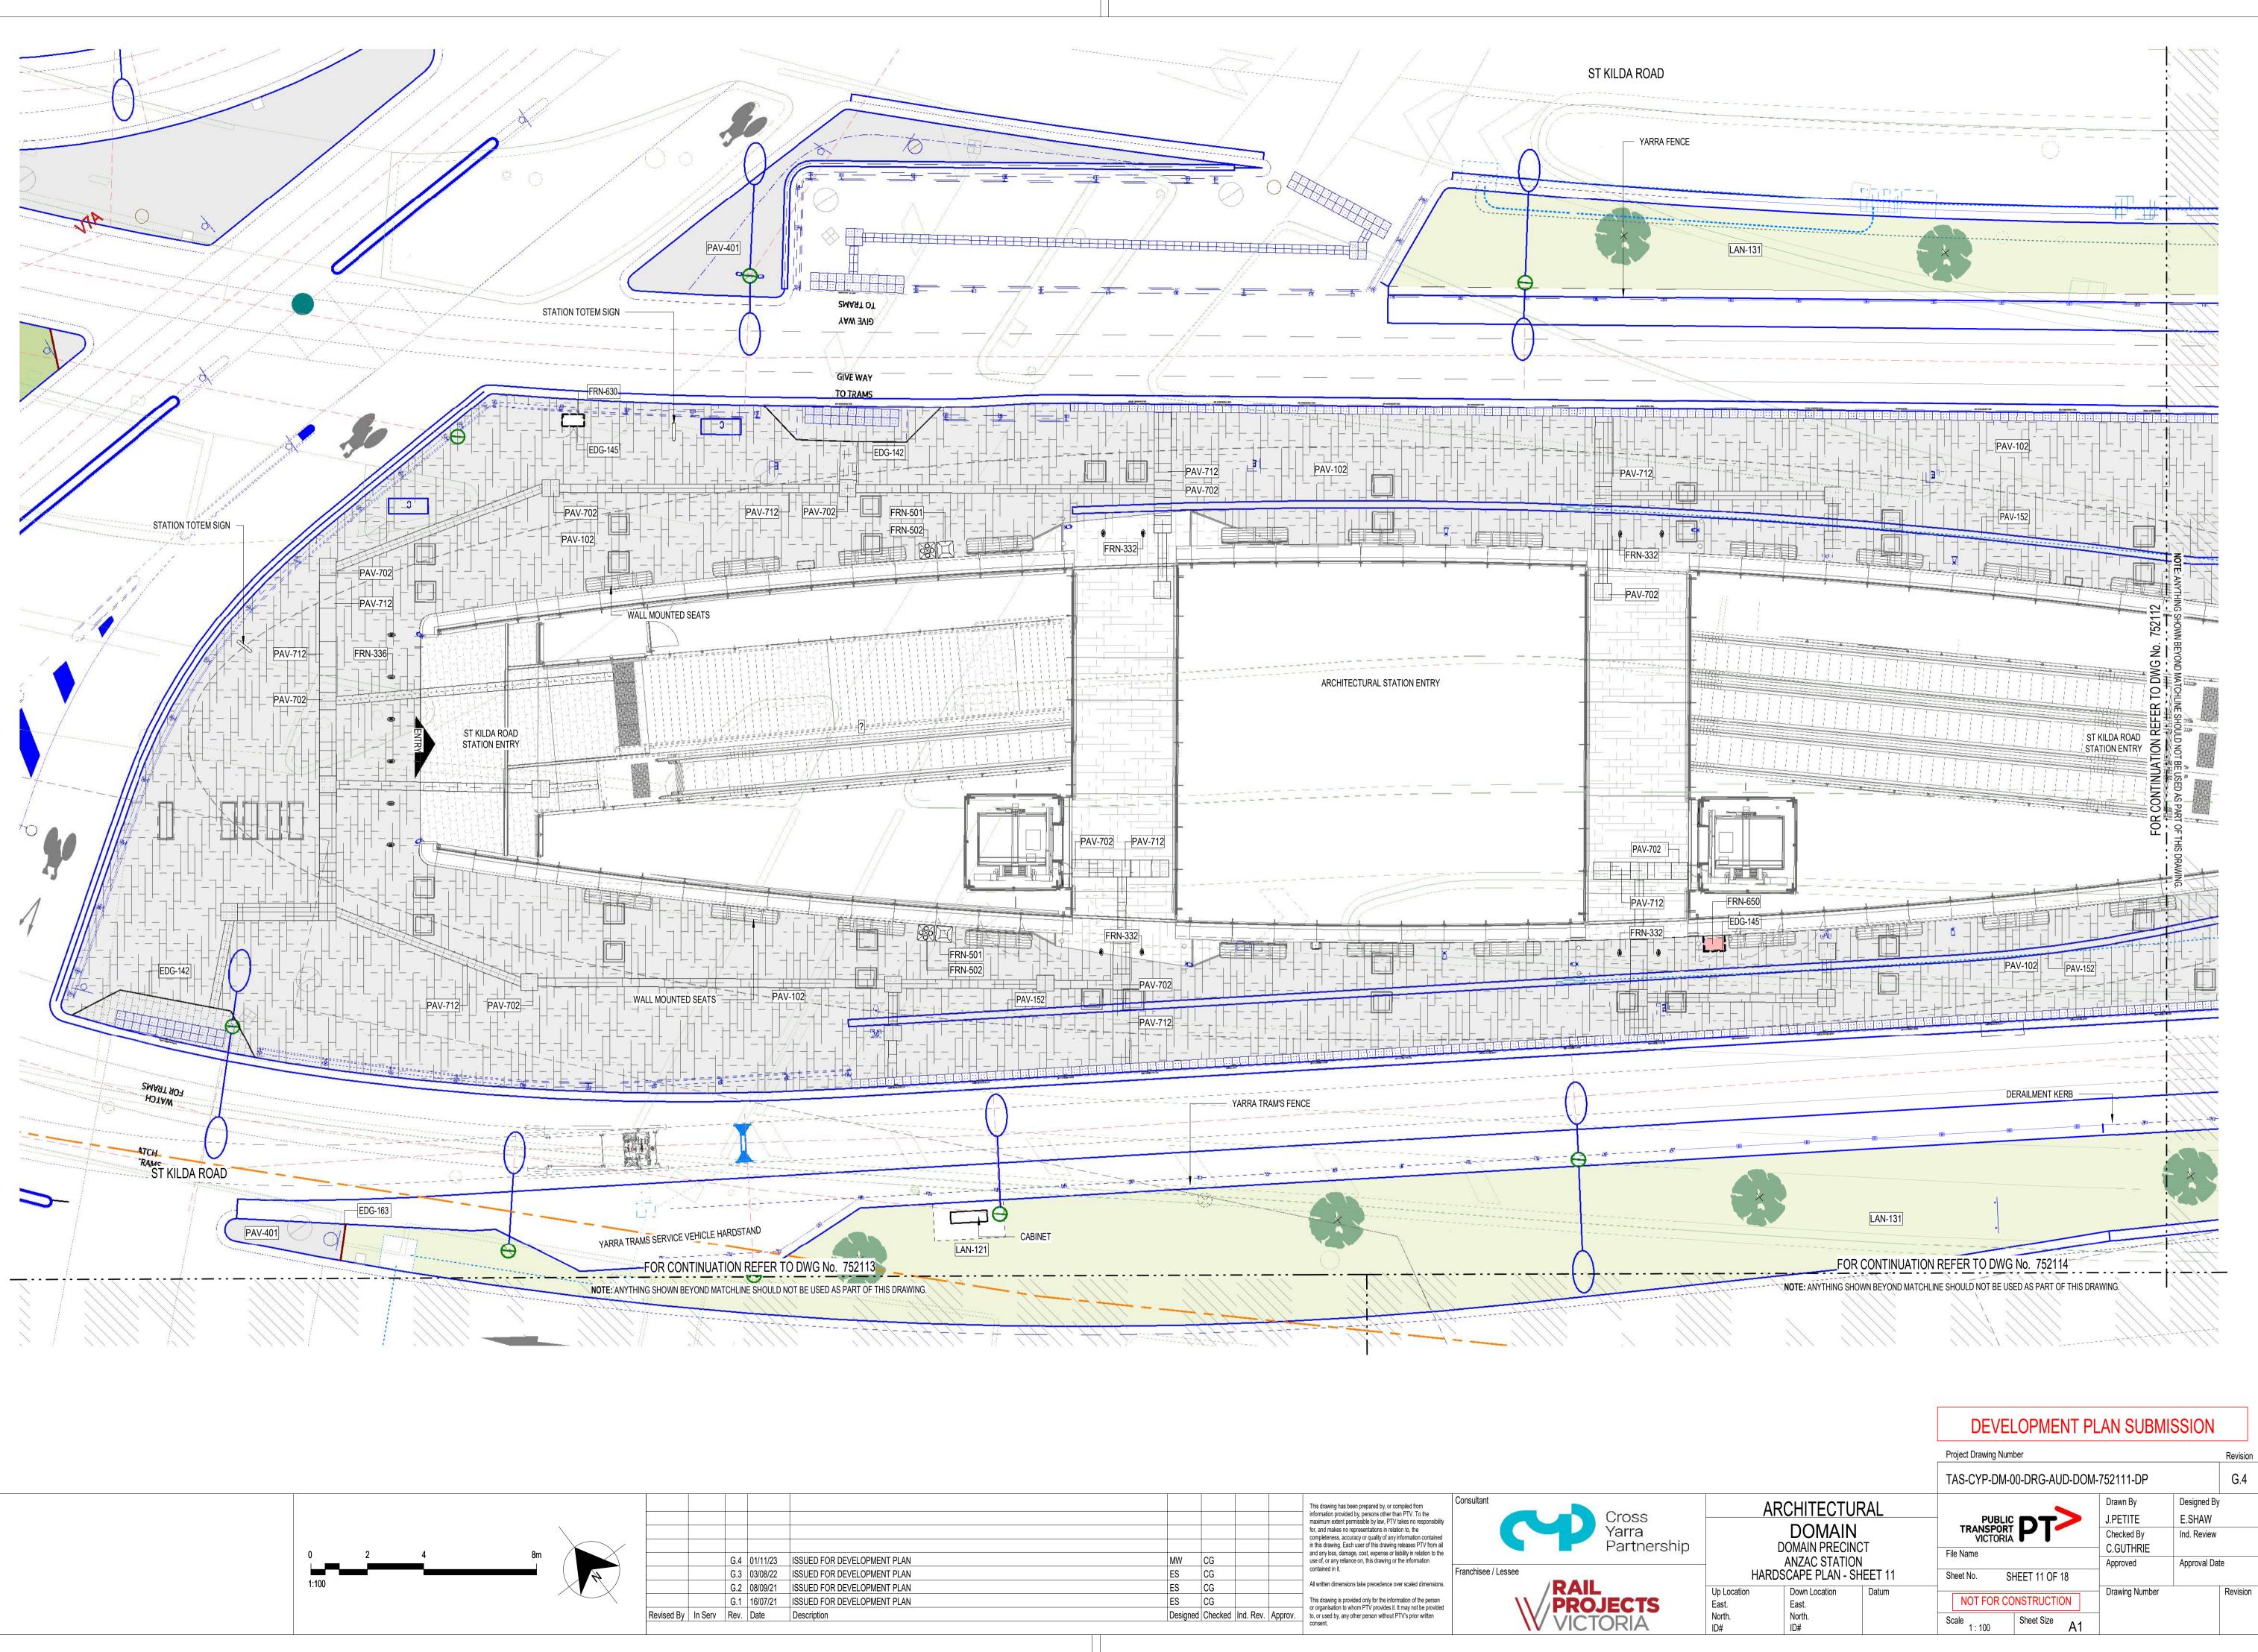

## APPENDIX D: DOMAIN PRECINCT PUBLIC REALM PLANS

| Legend & Notes            | TAS-CYP-DM-00-DRG-AUD-DOM-750001-DP |
|---------------------------|-------------------------------------|
| Key Plan                  | TAS-CYP-DM-00-DRG-AUD-DOM-750002-DP |
| Hardscape Plan - Sheet 01 | TAS-CYP-DM-00-DRG-AUD-DOM-752101-DP |
| Hardscape Plan - Sheet 02 | TAS-CYP-DM-00-DRG-AUD-DOM-752102-DP |
| Hardscape Plan - Sheet 03 | TAS-CYP-DM-00-DRG-AUD-DOM-752103-DP |
| Hardscape Plan - Sheet 04 | TAS-CYP-DM-00-DRG-AUD-DOM-752104-DP |
| Hardscape Plan - Sheet 05 | TAS-CYP-DM-00-DRG-AUD-DOM-752105-DP |
| Hardscape Plan - Sheet 06 | TAS-CYP-DM-00-DRG-AUD-DOM-752106-DP |
| Hardscape Plan - Sheet 07 | TAS-CYP-DM-00-DRG-AUD-DOM-752107-DP |
| Hardscape Plan - Sheet 08 | TAS-CYP-DM-00-DRG-AUD-DOM-752108-DP |
| Hardscape Plan - Sheet 09 | TAS-CYP-DM-00-DRG-AUD-DOM-752109-DP |
| Hardscape Plan - Sheet 10 | TAS-CYP-DM-00-DRG-AUD-DOM-752110-DP |
| Hardscape Plan - Sheet 11 | TAS-CYP-DM-00-DRG-AUD-DOM-752111-DP |
| Hardscape Plan - Sheet 12 | TAS-CYP-DM-00-DRG-AUD-DOM-752112-DP |
| Hardscape Plan - Sheet 13 | TAS-CYP-DM-00-DRG-AUD-DOM-752113-DP |
| Hardscape Plan - Sheet 14 | TAS-CYP-DM-00-DRG-AUD-DOM-752114-DP |
| Hardscape Plan - Sheet 15 | TAS-CYP-DM-00-DRG-AUD-DOM-752115-DP |
| Hardscape Plan - Sheet 16 | TAS-CYP-DM-00-DRG-AUD-DOM-752116-DP |
| Hardscape Plan - Sheet 17 | TAS-CYP-DM-00-DRG-AUD-DOM-752117-DP |
| Hardscape Plan - Sheet 18 | TAS-CYP-DM-00-DRG-AUD-DOM-752118-DP |
|                           |                                     |