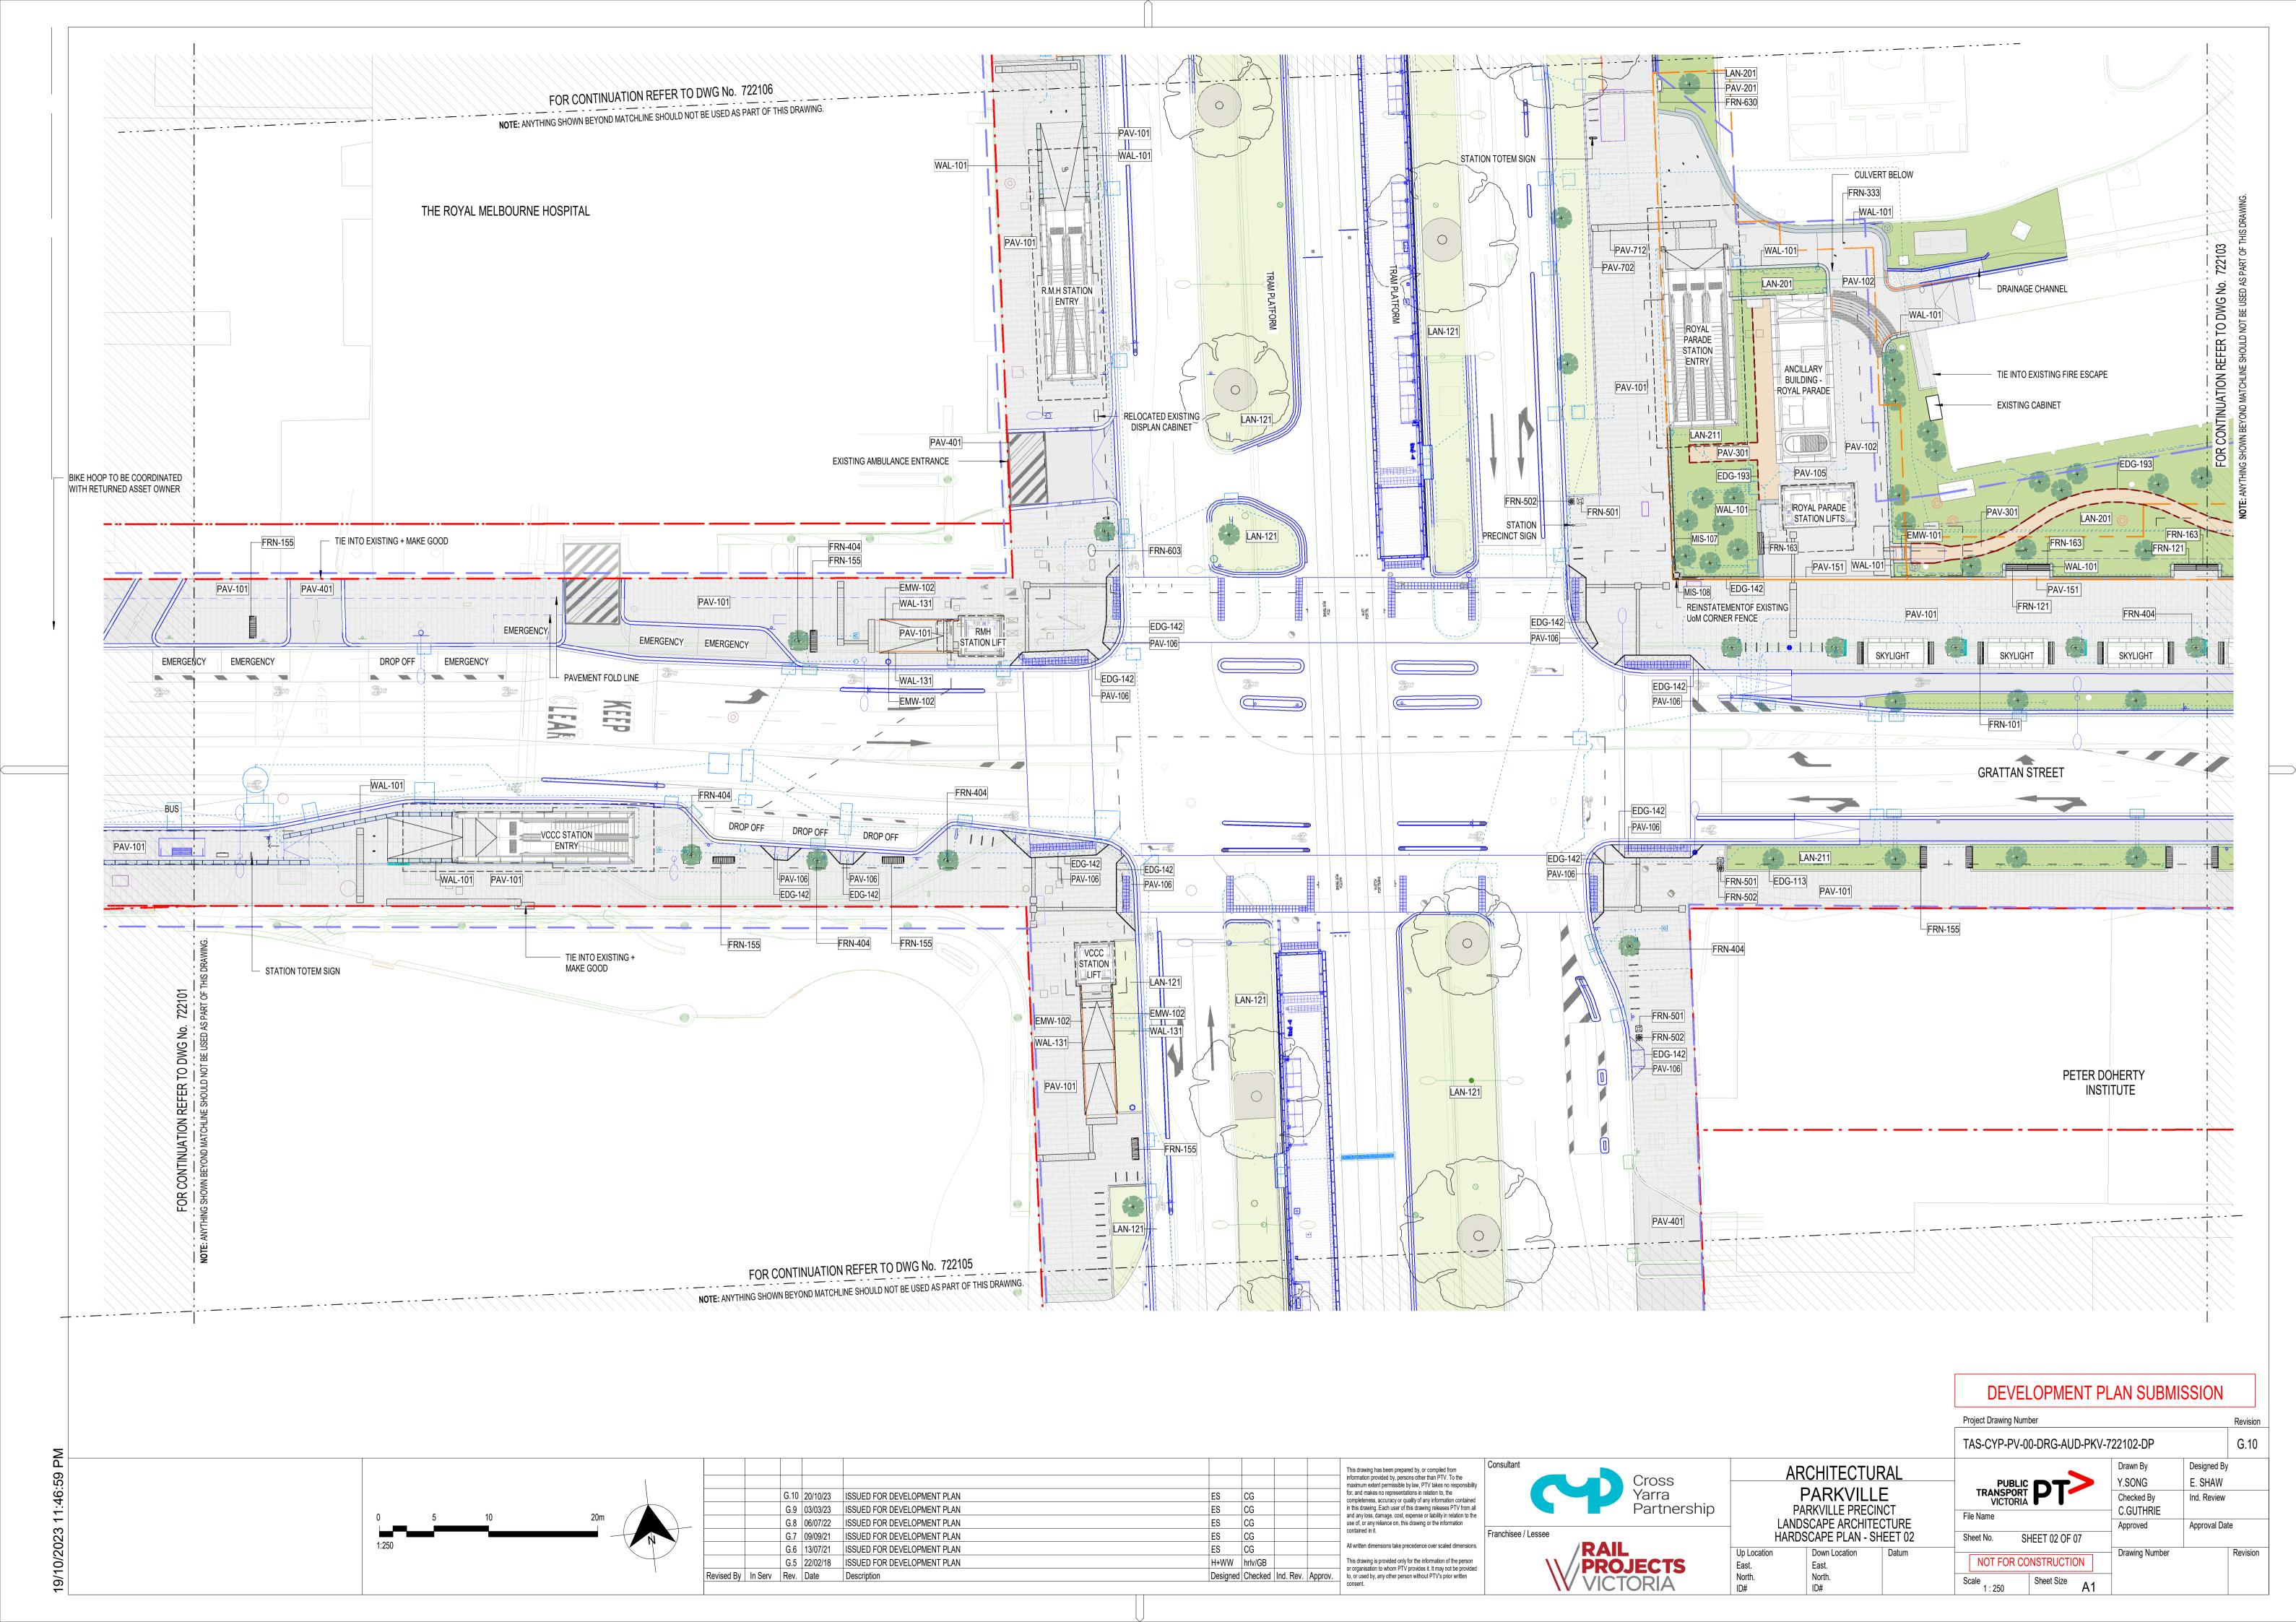

## APPENDIX D: PARKVILLE PRECINCT PUBLIC REALM PLANS

| Public Realm Legend           | TAS-CYP-PV-00-DRG-AUD-PKV-720001-DP |
|-------------------------------|-------------------------------------|
| Key Plan                      | TAS-CYP-PV-00-DRG-AUD-PKV-720002-DP |
| Hardscape Plan – Sheet 1 of 7 | TAS-CYP-PV-00-DRG-AUD-PKV-722101-DP |
| Hardscape Plan – Sheet 2 of 7 | TAS-CYP-PV-00-DRG-AUD-PKV-722102-DP |
| Hardscape Plan – Sheet 3 of 7 | TAS-CYP-PV-00-DRG-AUD-PKV-722103-DP |
| Hardscape Plan – Sheet 4 of 7 | TAS-CYP-PV-00-DRG-AUD-PKV-722104-DP |
| Hardscape Plan – Sheet 5 of 7 | TAS-CYP-PV-00-DRG-AUD-PKV-722105-DP |
| Hardscape Plan – Sheet 6 of 7 | TAS-CYP-PV-00-DRG-AUD-PKV-722106-DP |
| Hardscape Plan – Sheet 7 of 7 | TAS-CYP-PV-00-DRG-AUD-PKV-722107-DP |
| Hardscape Plan – Civil Scope  | TAS-CYP-PV-00-DRG-AUD-PKV-722108-DP |