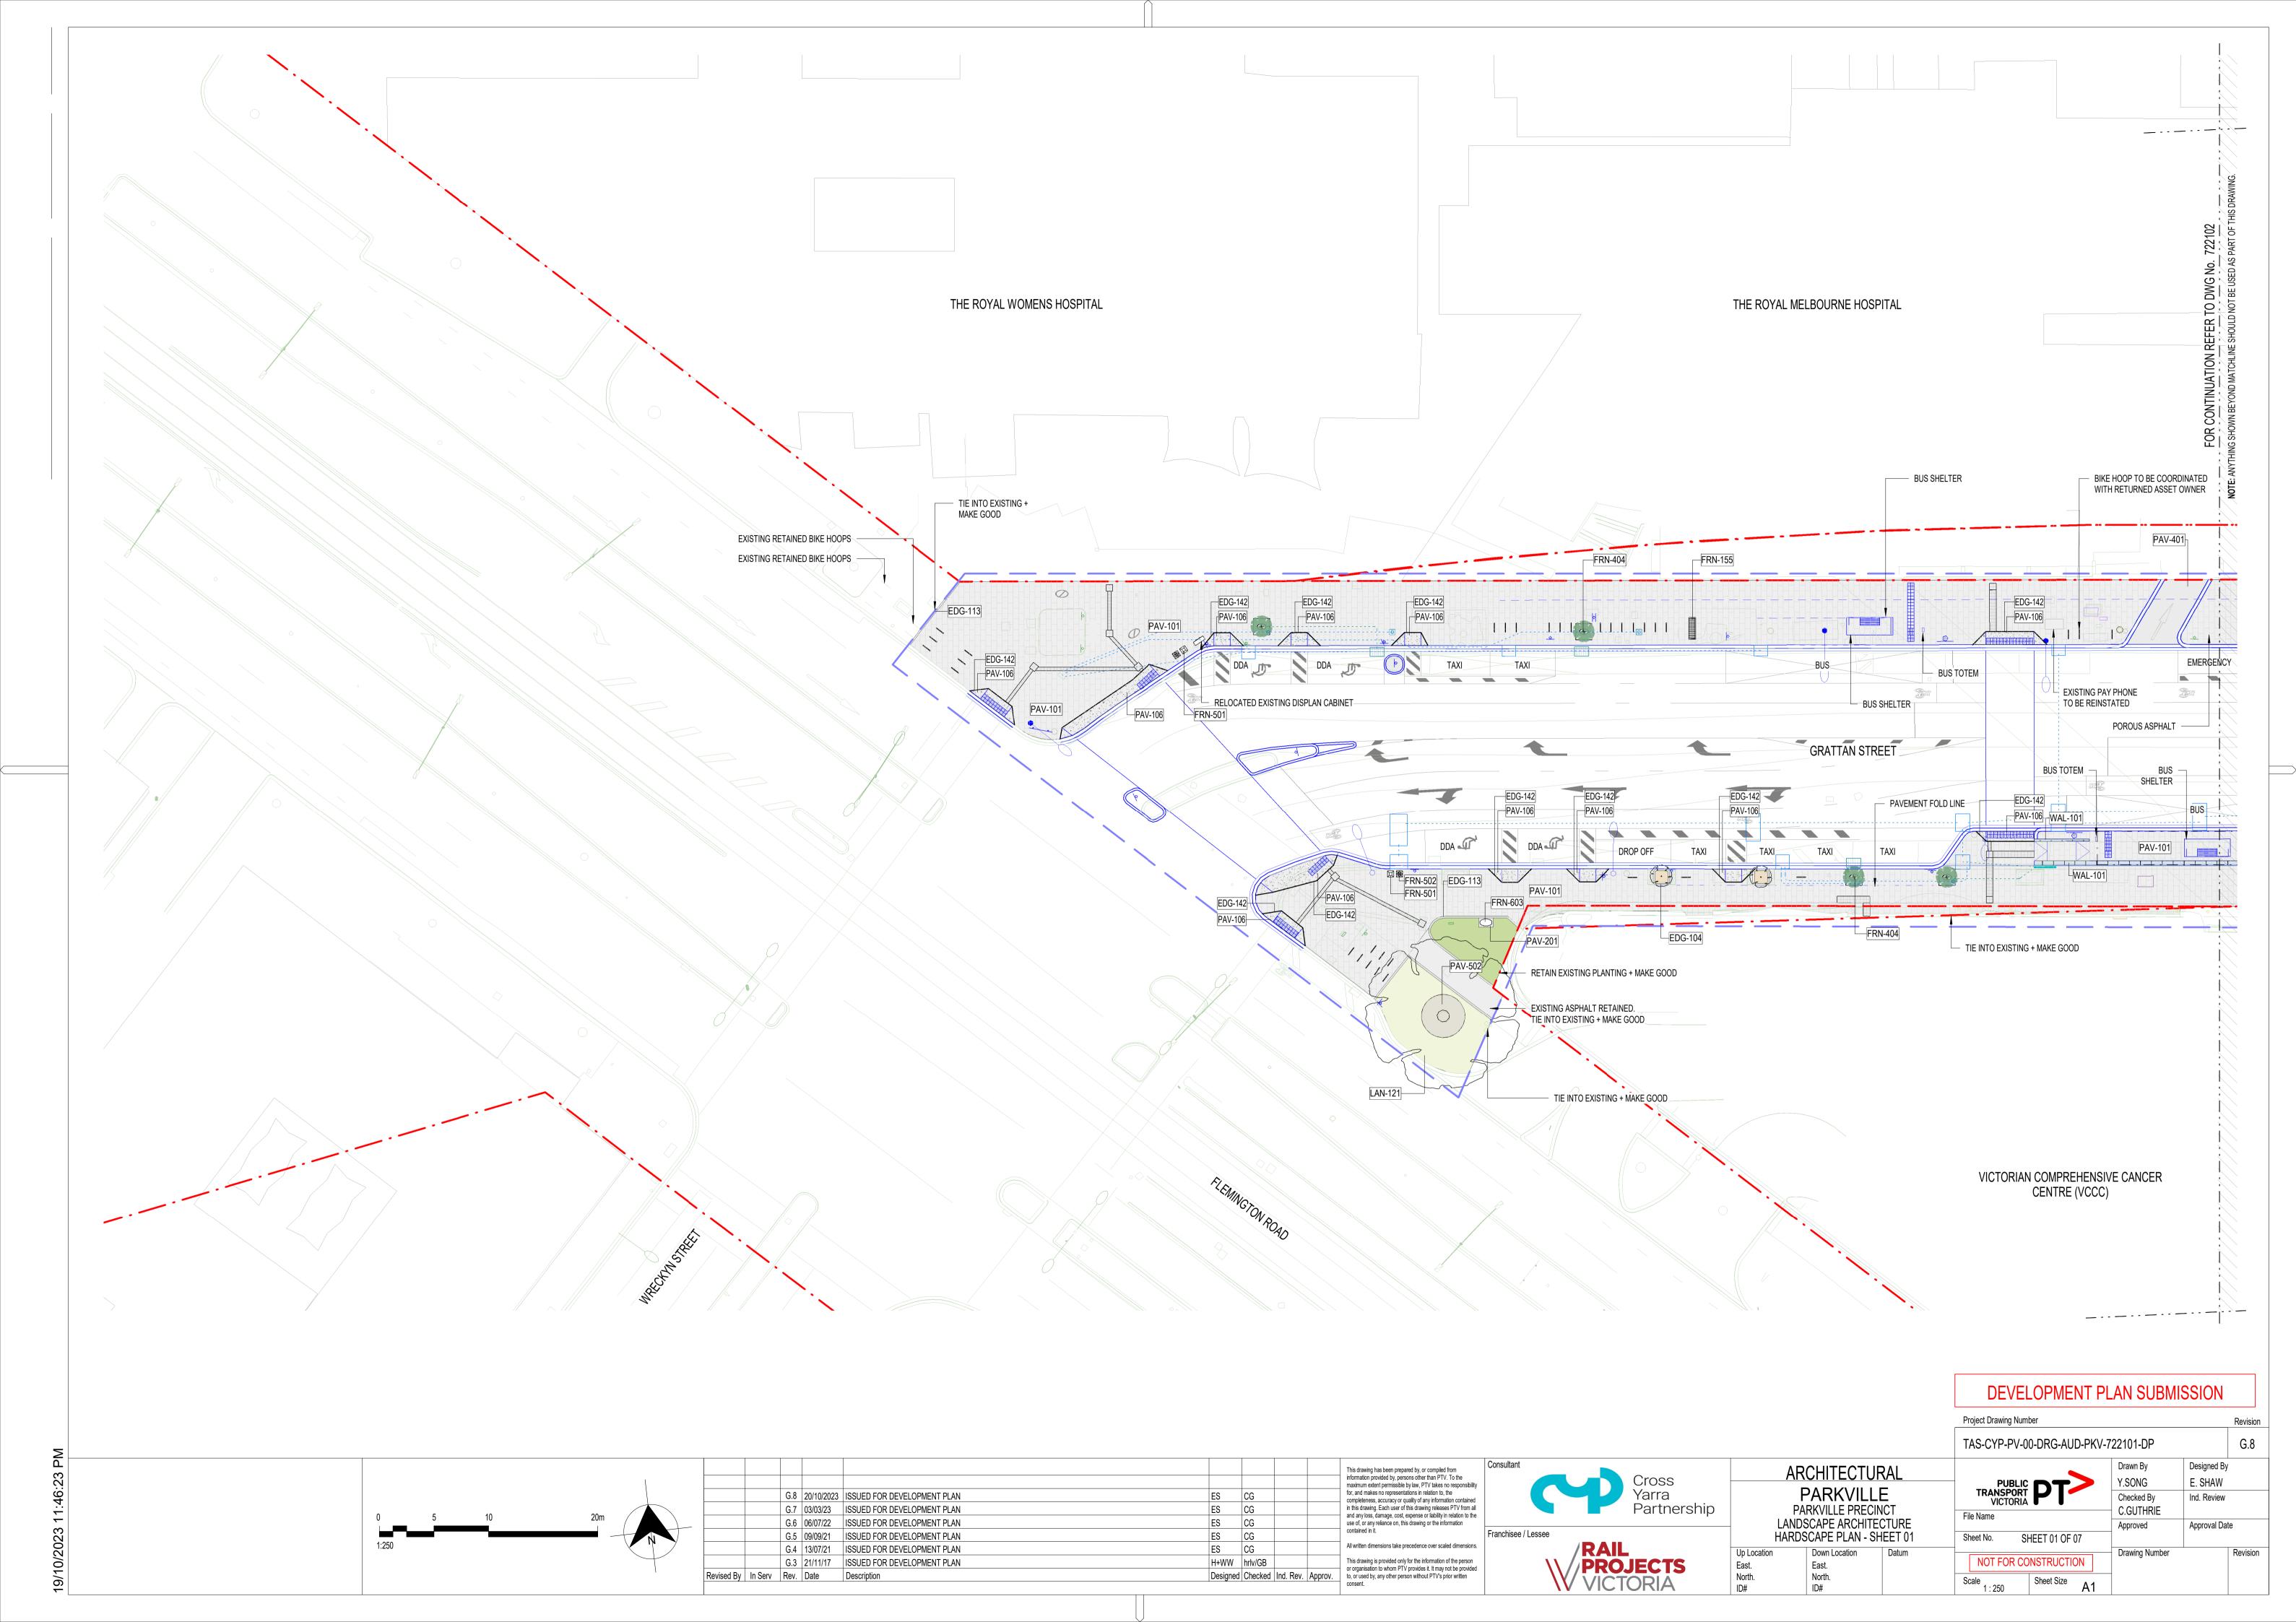

## APPENDIX D: PARKVILLE PRECINCT PUBLIC REALM PLANS

| Public Realm Legend           | TAS-CYP-PV-00-DRG-AUD-PKV-720001-DP |
|-------------------------------|-------------------------------------|
| Key Plan                      | TAS-CYP-PV-00-DRG-AUD-PKV-720002-DP |
| Hardscape Plan – Sheet 1 of 7 | TAS-CYP-PV-00-DRG-AUD-PKV-722101-DP |
| Hardscape Plan – Sheet 2 of 7 | TAS-CYP-PV-00-DRG-AUD-PKV-722102-DP |
| Hardscape Plan – Sheet 3 of 7 | TAS-CYP-PV-00-DRG-AUD-PKV-722103-DP |
| Hardscape Plan – Sheet 4 of 7 | TAS-CYP-PV-00-DRG-AUD-PKV-722104-DP |
| Hardscape Plan – Sheet 5 of 7 | TAS-CYP-PV-00-DRG-AUD-PKV-722105-DP |
| Hardscape Plan – Sheet 6 of 7 | TAS-CYP-PV-00-DRG-AUD-PKV-722106-DP |
| Hardscape Plan – Sheet 7 of 7 | TAS-CYP-PV-00-DRG-AUD-PKV-722107-DP |
| Hardscape Plan – Civil Scope  | TAS-CYP-PV-00-DRG-AUD-PKV-722108-DP |