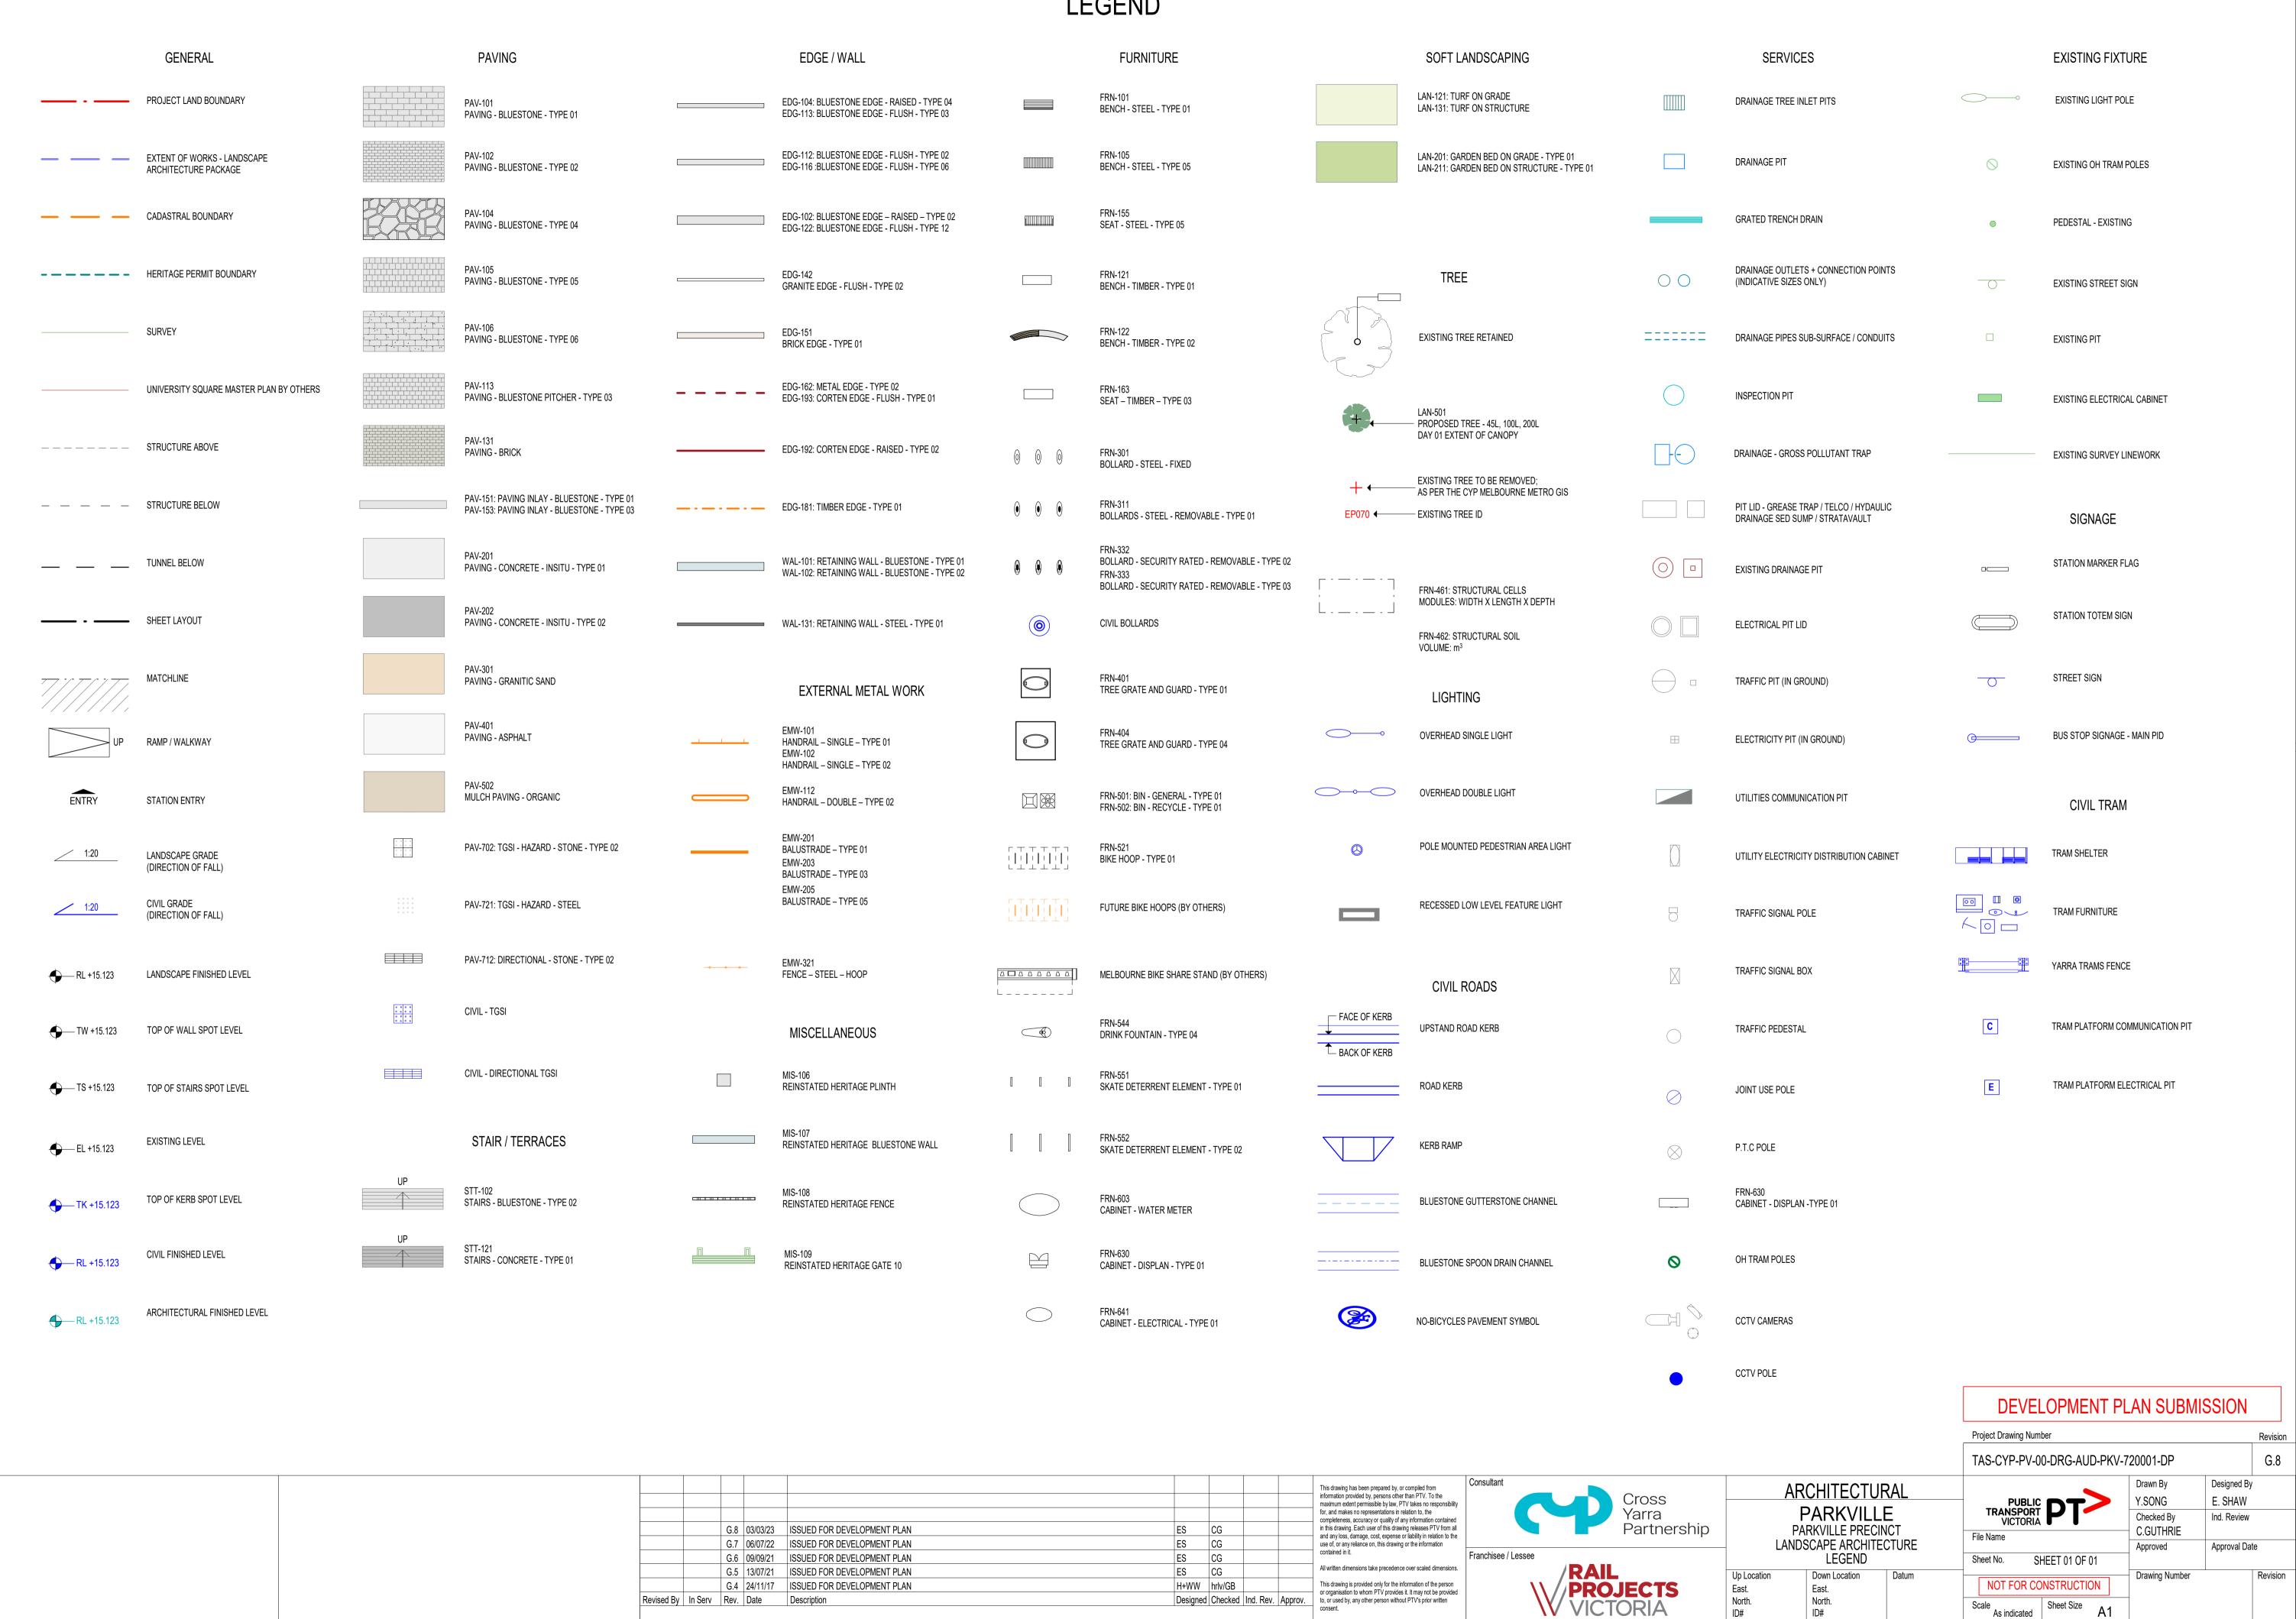

## APPENDIX D: PARKVILLE PRECINCT PUBLIC REALM PLANS

| Public Realm Legend           | TAS-CYP-PV-00-DRG-AUD-PKV-720001-DP |
|-------------------------------|-------------------------------------|
| Key Plan                      | TAS-CYP-PV-00-DRG-AUD-PKV-720002-DP |
| Hardscape Plan – Sheet 1 of 7 | TAS-CYP-PV-00-DRG-AUD-PKV-722101-DP |
| Hardscape Plan – Sheet 2 of 7 | TAS-CYP-PV-00-DRG-AUD-PKV-722102-DP |
| Hardscape Plan – Sheet 3 of 7 | TAS-CYP-PV-00-DRG-AUD-PKV-722103-DP |
| Hardscape Plan – Sheet 4 of 7 | TAS-CYP-PV-00-DRG-AUD-PKV-722104-DP |
| Hardscape Plan – Sheet 5 of 7 | TAS-CYP-PV-00-DRG-AUD-PKV-722105-DP |
| Hardscape Plan – Sheet 6 of 7 | TAS-CYP-PV-00-DRG-AUD-PKV-722106-DP |
| Hardscape Plan – Sheet 7 of 7 | TAS-CYP-PV-00-DRG-AUD-PKV-722107-DP |
| Hardscape Plan – Civil Scope  | TAS-CYP-PV-00-DRG-AUD-PKV-722108-DP |

## **LEGEND**

North.

ID#

ID#

Scale As indicated

Project Drawing Number

TAS-CYP-PV-00-DRG-AUD-PKV-722108-DP Drawn By

PUBLIC TRANSPORT VICTORIA File Name