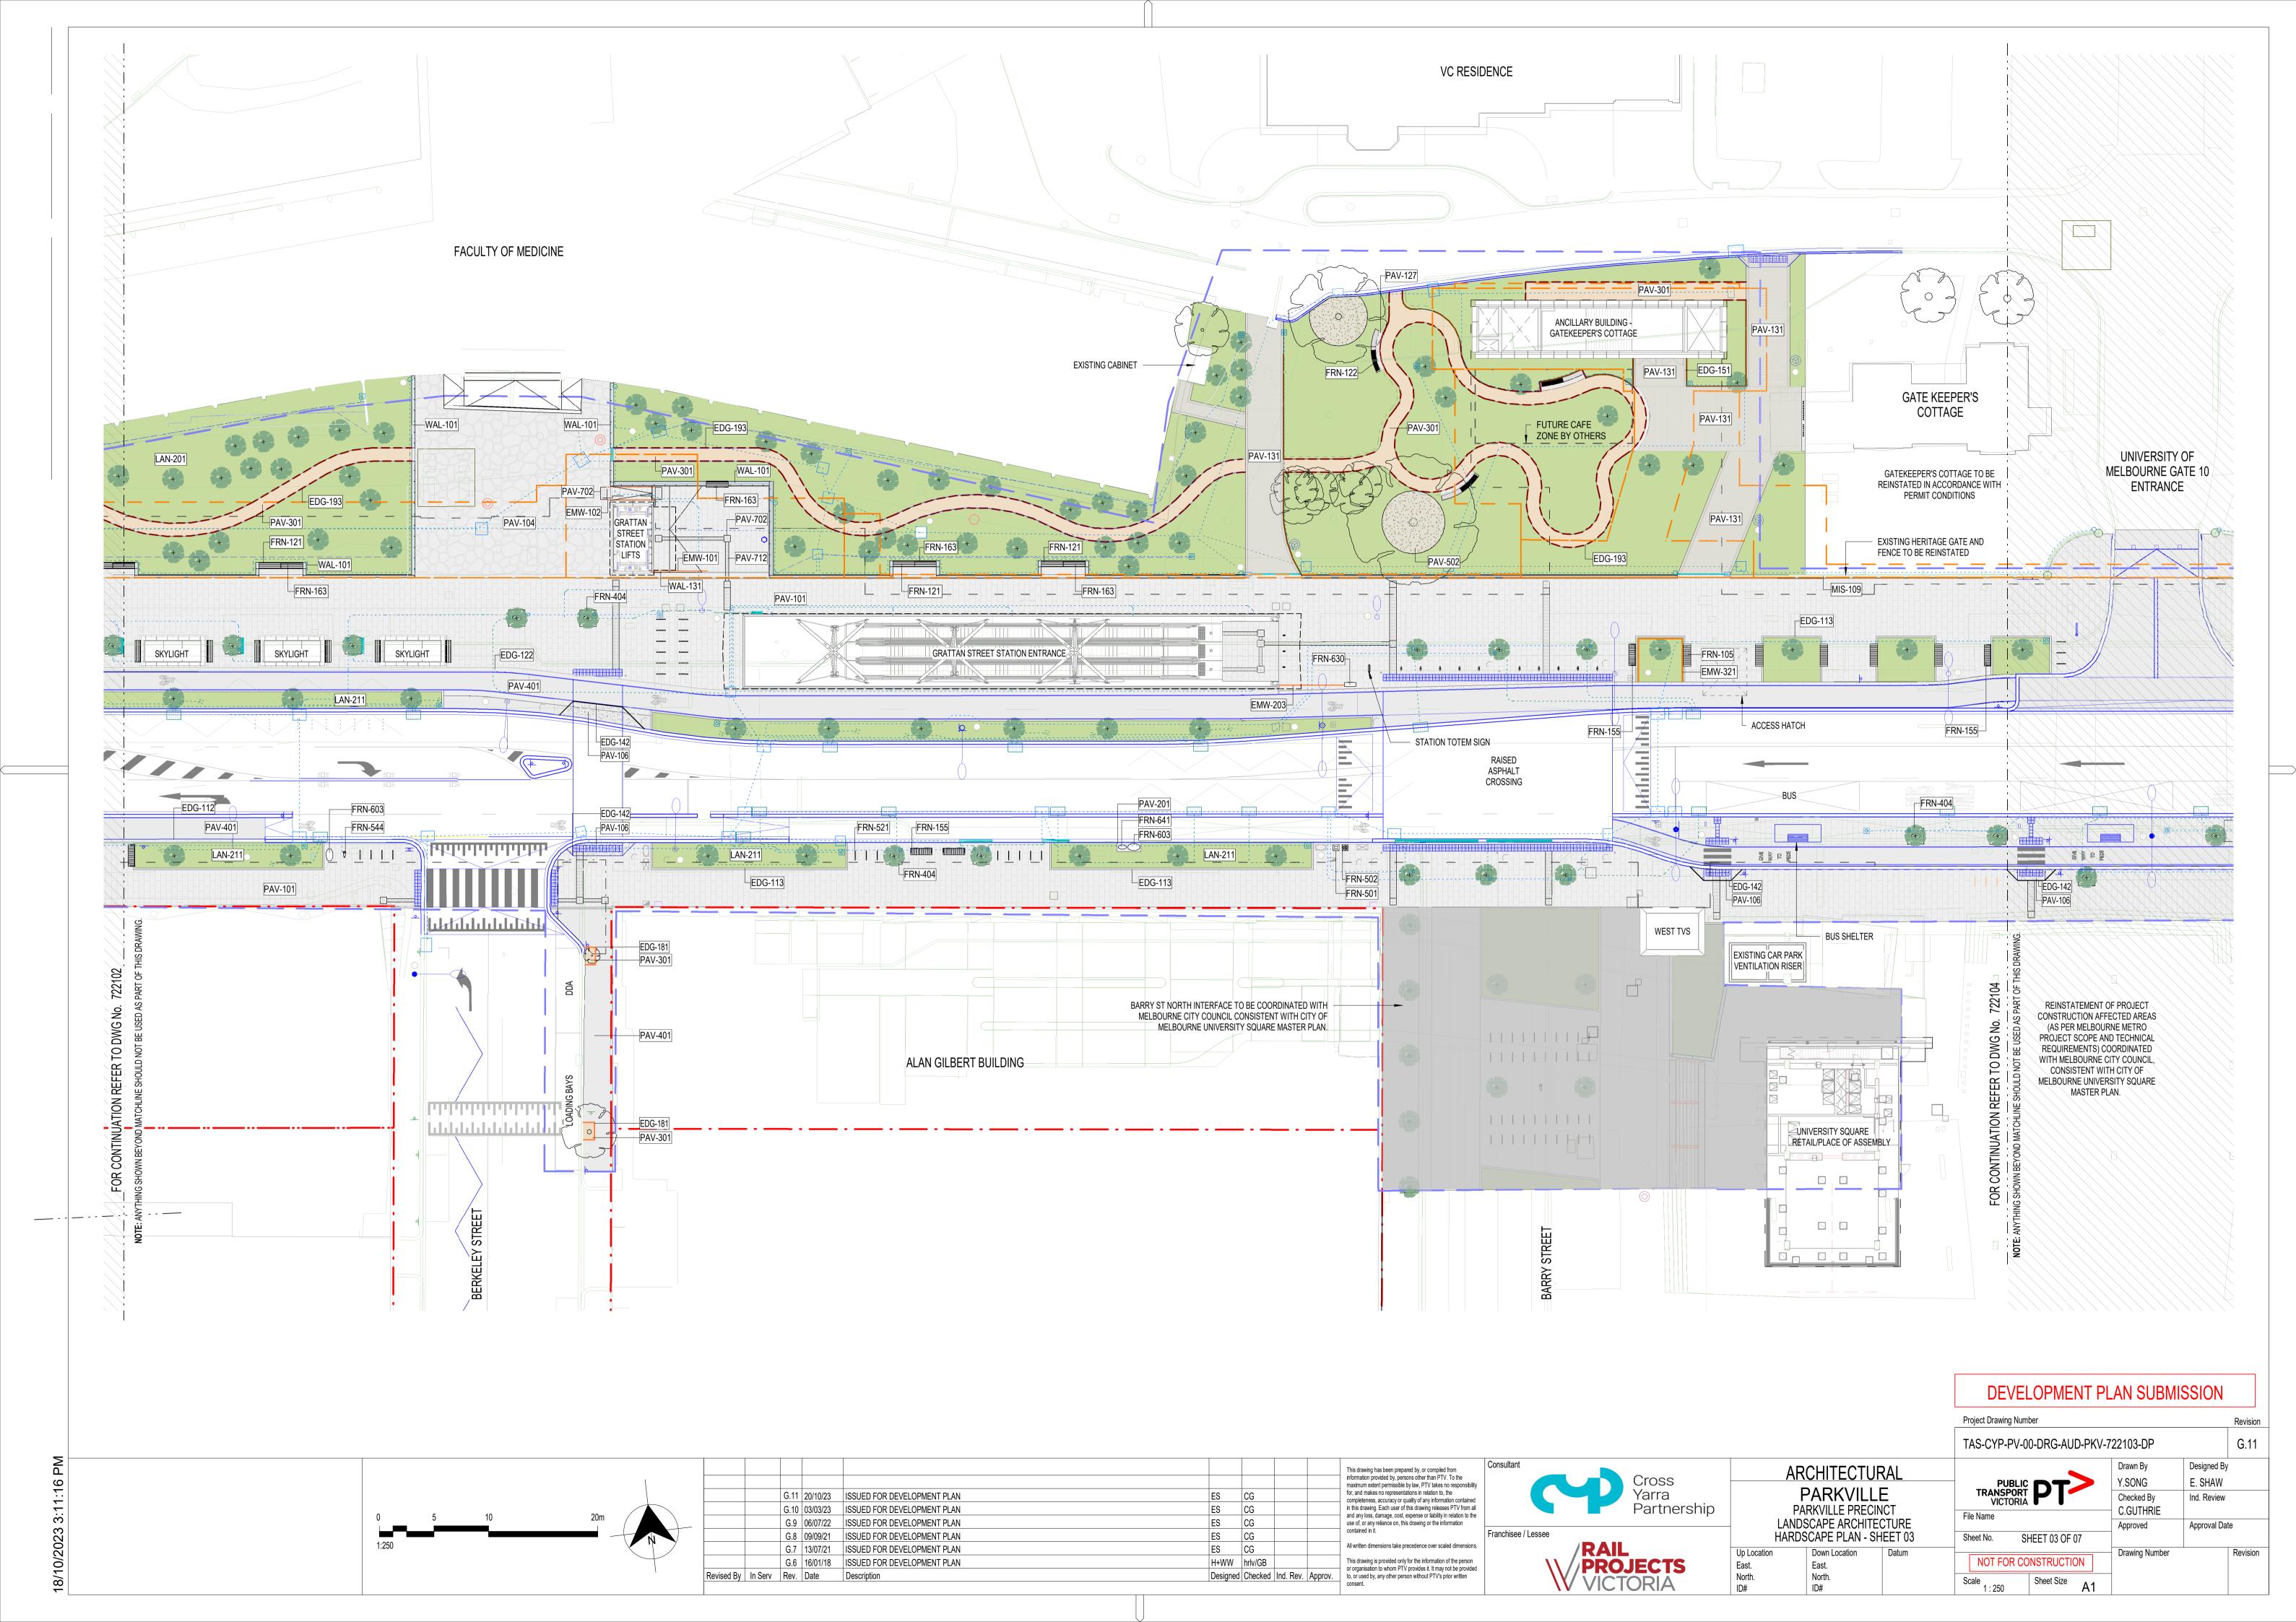

## APPENDIX D: PARKVILLE PRECINCT PUBLIC REALM PLANS

| Public Realm Legend           | TAS-CYP-PV-00-DRG-AUD-PKV-720001-DP |
|-------------------------------|-------------------------------------|
| Key Plan                      | TAS-CYP-PV-00-DRG-AUD-PKV-720002-DP |
| Hardscape Plan – Sheet 1 of 7 | TAS-CYP-PV-00-DRG-AUD-PKV-722101-DP |
| Hardscape Plan – Sheet 2 of 7 | TAS-CYP-PV-00-DRG-AUD-PKV-722102-DP |
| Hardscape Plan – Sheet 3 of 7 | TAS-CYP-PV-00-DRG-AUD-PKV-722103-DP |
| Hardscape Plan – Sheet 4 of 7 | TAS-CYP-PV-00-DRG-AUD-PKV-722104-DP |
| Hardscape Plan – Sheet 5 of 7 | TAS-CYP-PV-00-DRG-AUD-PKV-722105-DP |
| Hardscape Plan – Sheet 6 of 7 | TAS-CYP-PV-00-DRG-AUD-PKV-722106-DP |
| Hardscape Plan – Sheet 7 of 7 | TAS-CYP-PV-00-DRG-AUD-PKV-722107-DP |
| Hardscape Plan – Civil Scope  | TAS-CYP-PV-00-DRG-AUD-PKV-722108-DP |