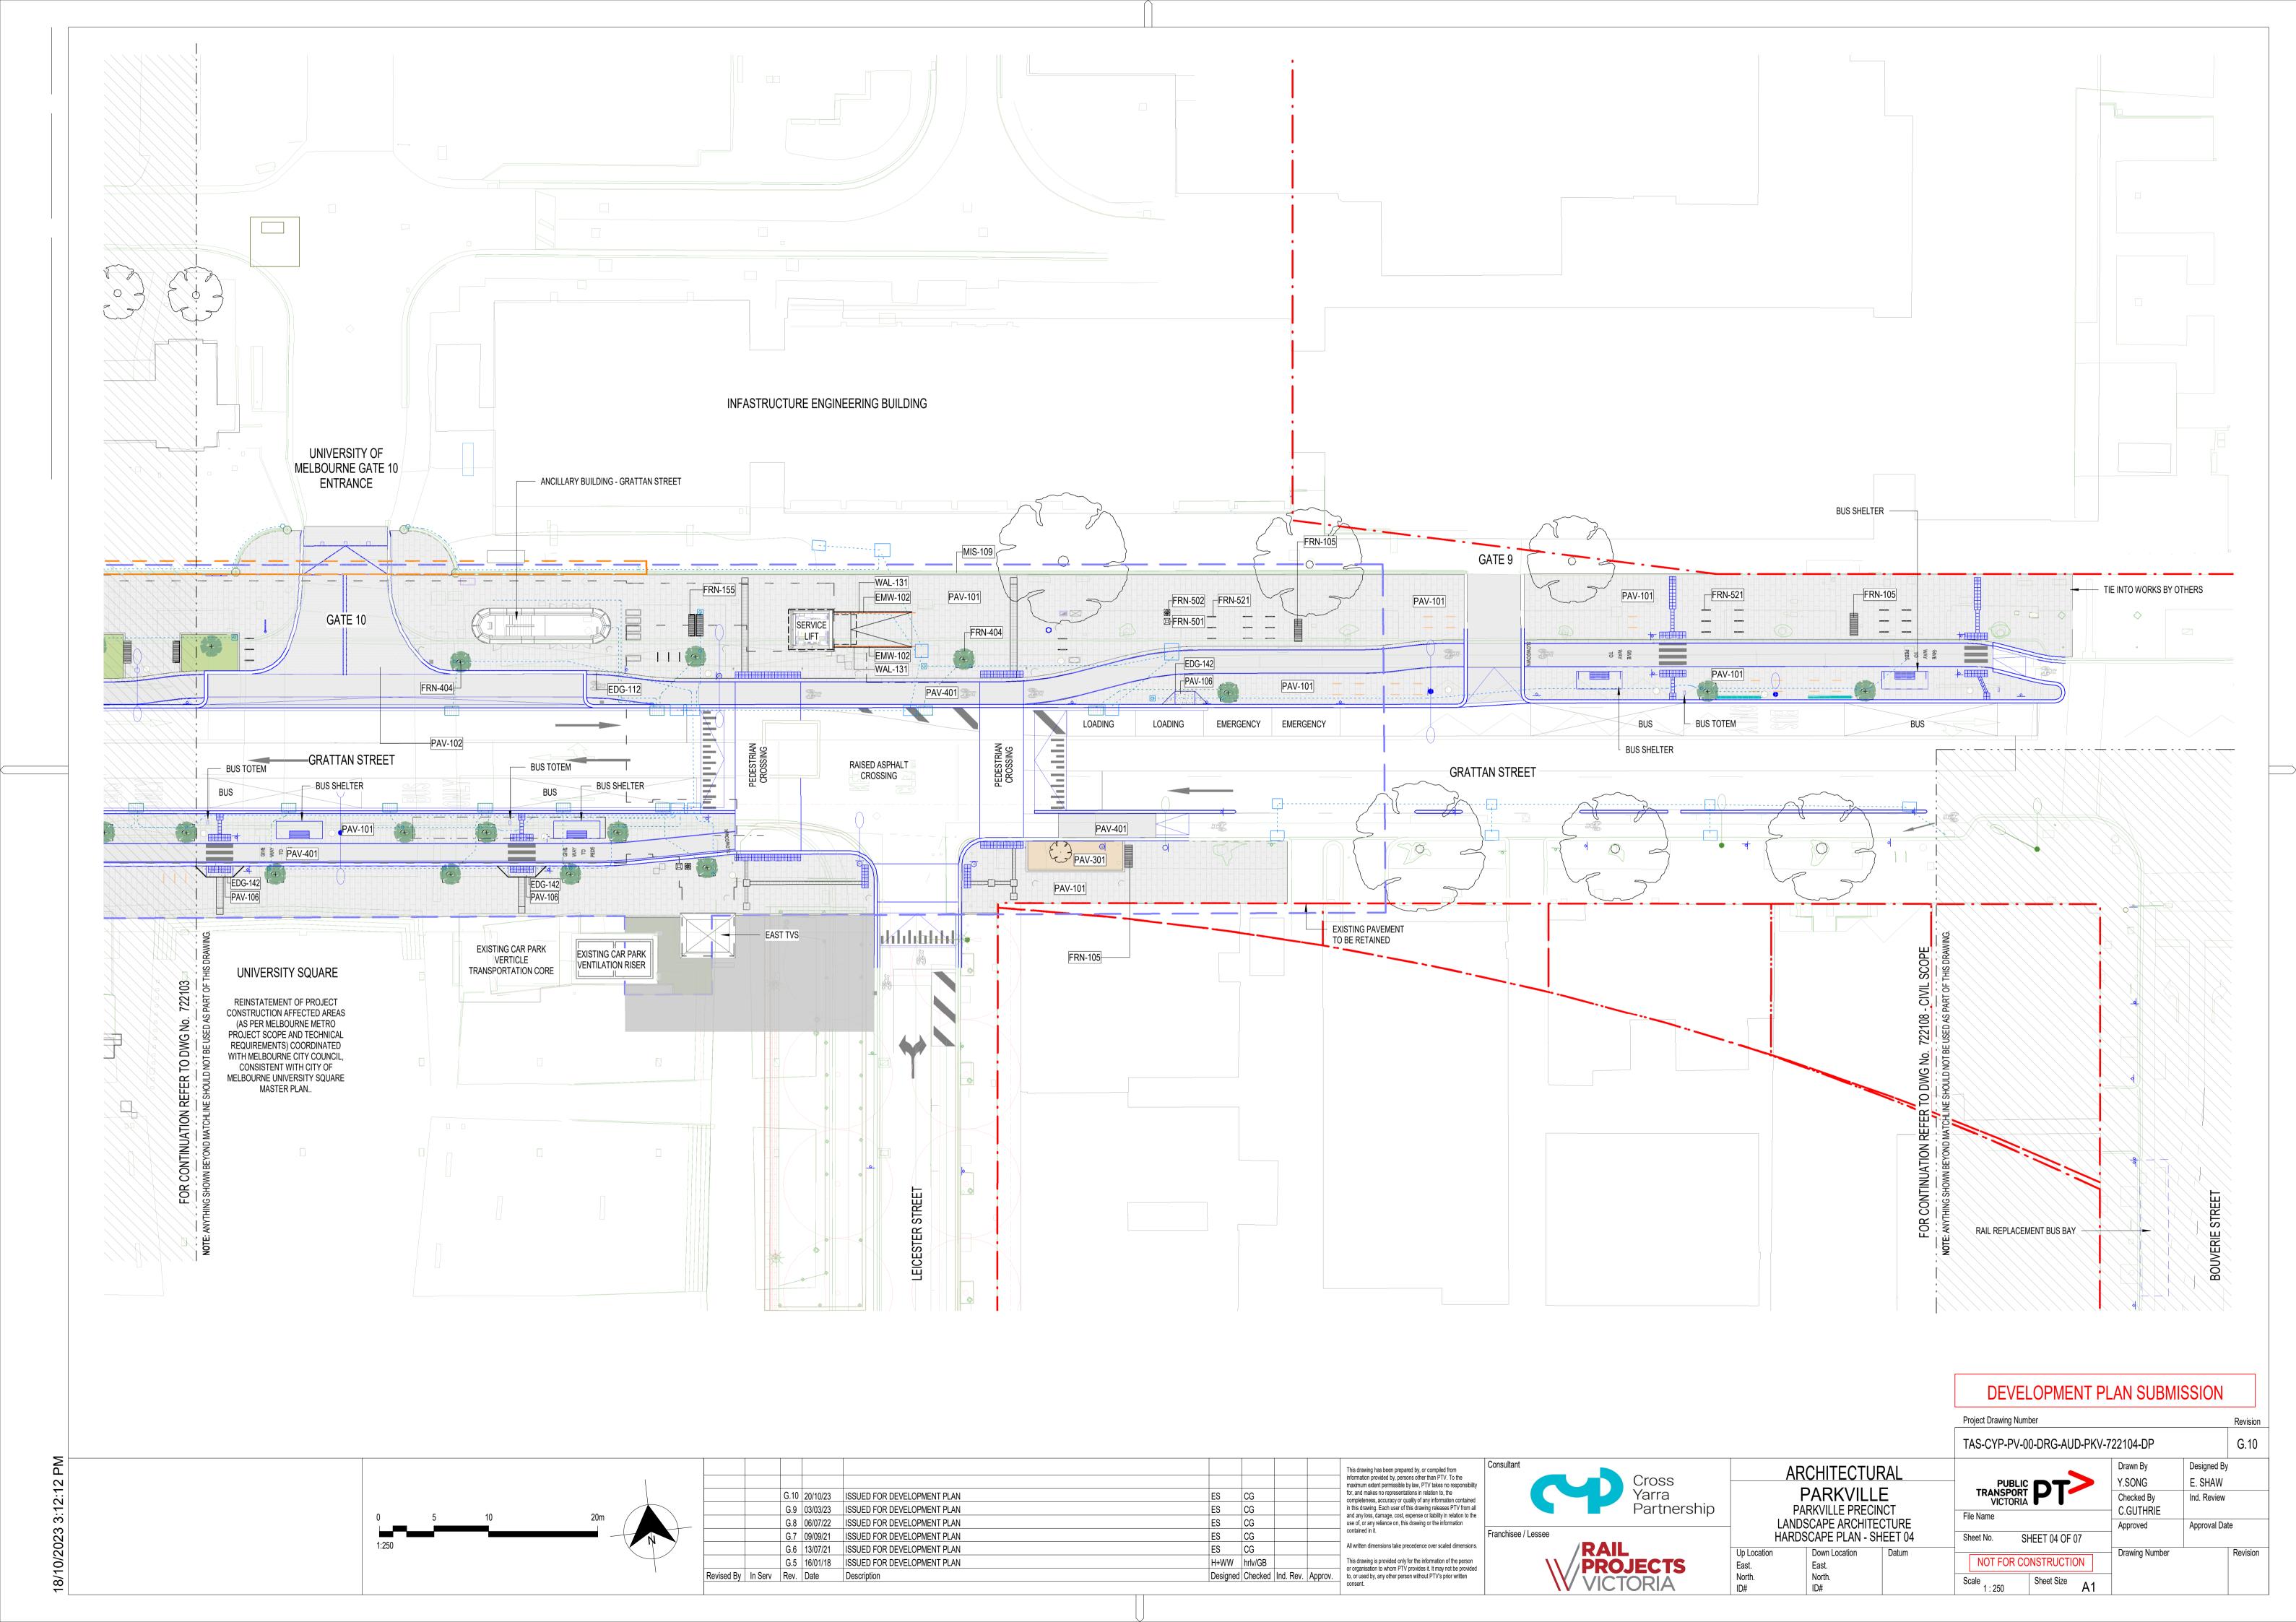

## APPENDIX D: PARKVILLE PRECINCT PUBLIC REALM PLANS

| Public Realm Legend           | TAS-CYP-PV-00-DRG-AUD-PKV-720001-DP |
|-------------------------------|-------------------------------------|
| Key Plan                      | TAS-CYP-PV-00-DRG-AUD-PKV-720002-DP |
| Hardscape Plan – Sheet 1 of 7 | TAS-CYP-PV-00-DRG-AUD-PKV-722101-DP |
| Hardscape Plan – Sheet 2 of 7 | TAS-CYP-PV-00-DRG-AUD-PKV-722102-DP |
| Hardscape Plan – Sheet 3 of 7 | TAS-CYP-PV-00-DRG-AUD-PKV-722103-DP |
| Hardscape Plan – Sheet 4 of 7 | TAS-CYP-PV-00-DRG-AUD-PKV-722104-DP |
| Hardscape Plan – Sheet 5 of 7 | TAS-CYP-PV-00-DRG-AUD-PKV-722105-DP |
| Hardscape Plan – Sheet 6 of 7 | TAS-CYP-PV-00-DRG-AUD-PKV-722106-DP |
| Hardscape Plan – Sheet 7 of 7 | TAS-CYP-PV-00-DRG-AUD-PKV-722107-DP |
| Hardscape Plan – Civil Scope  | TAS-CYP-PV-00-DRG-AUD-PKV-722108-DP |