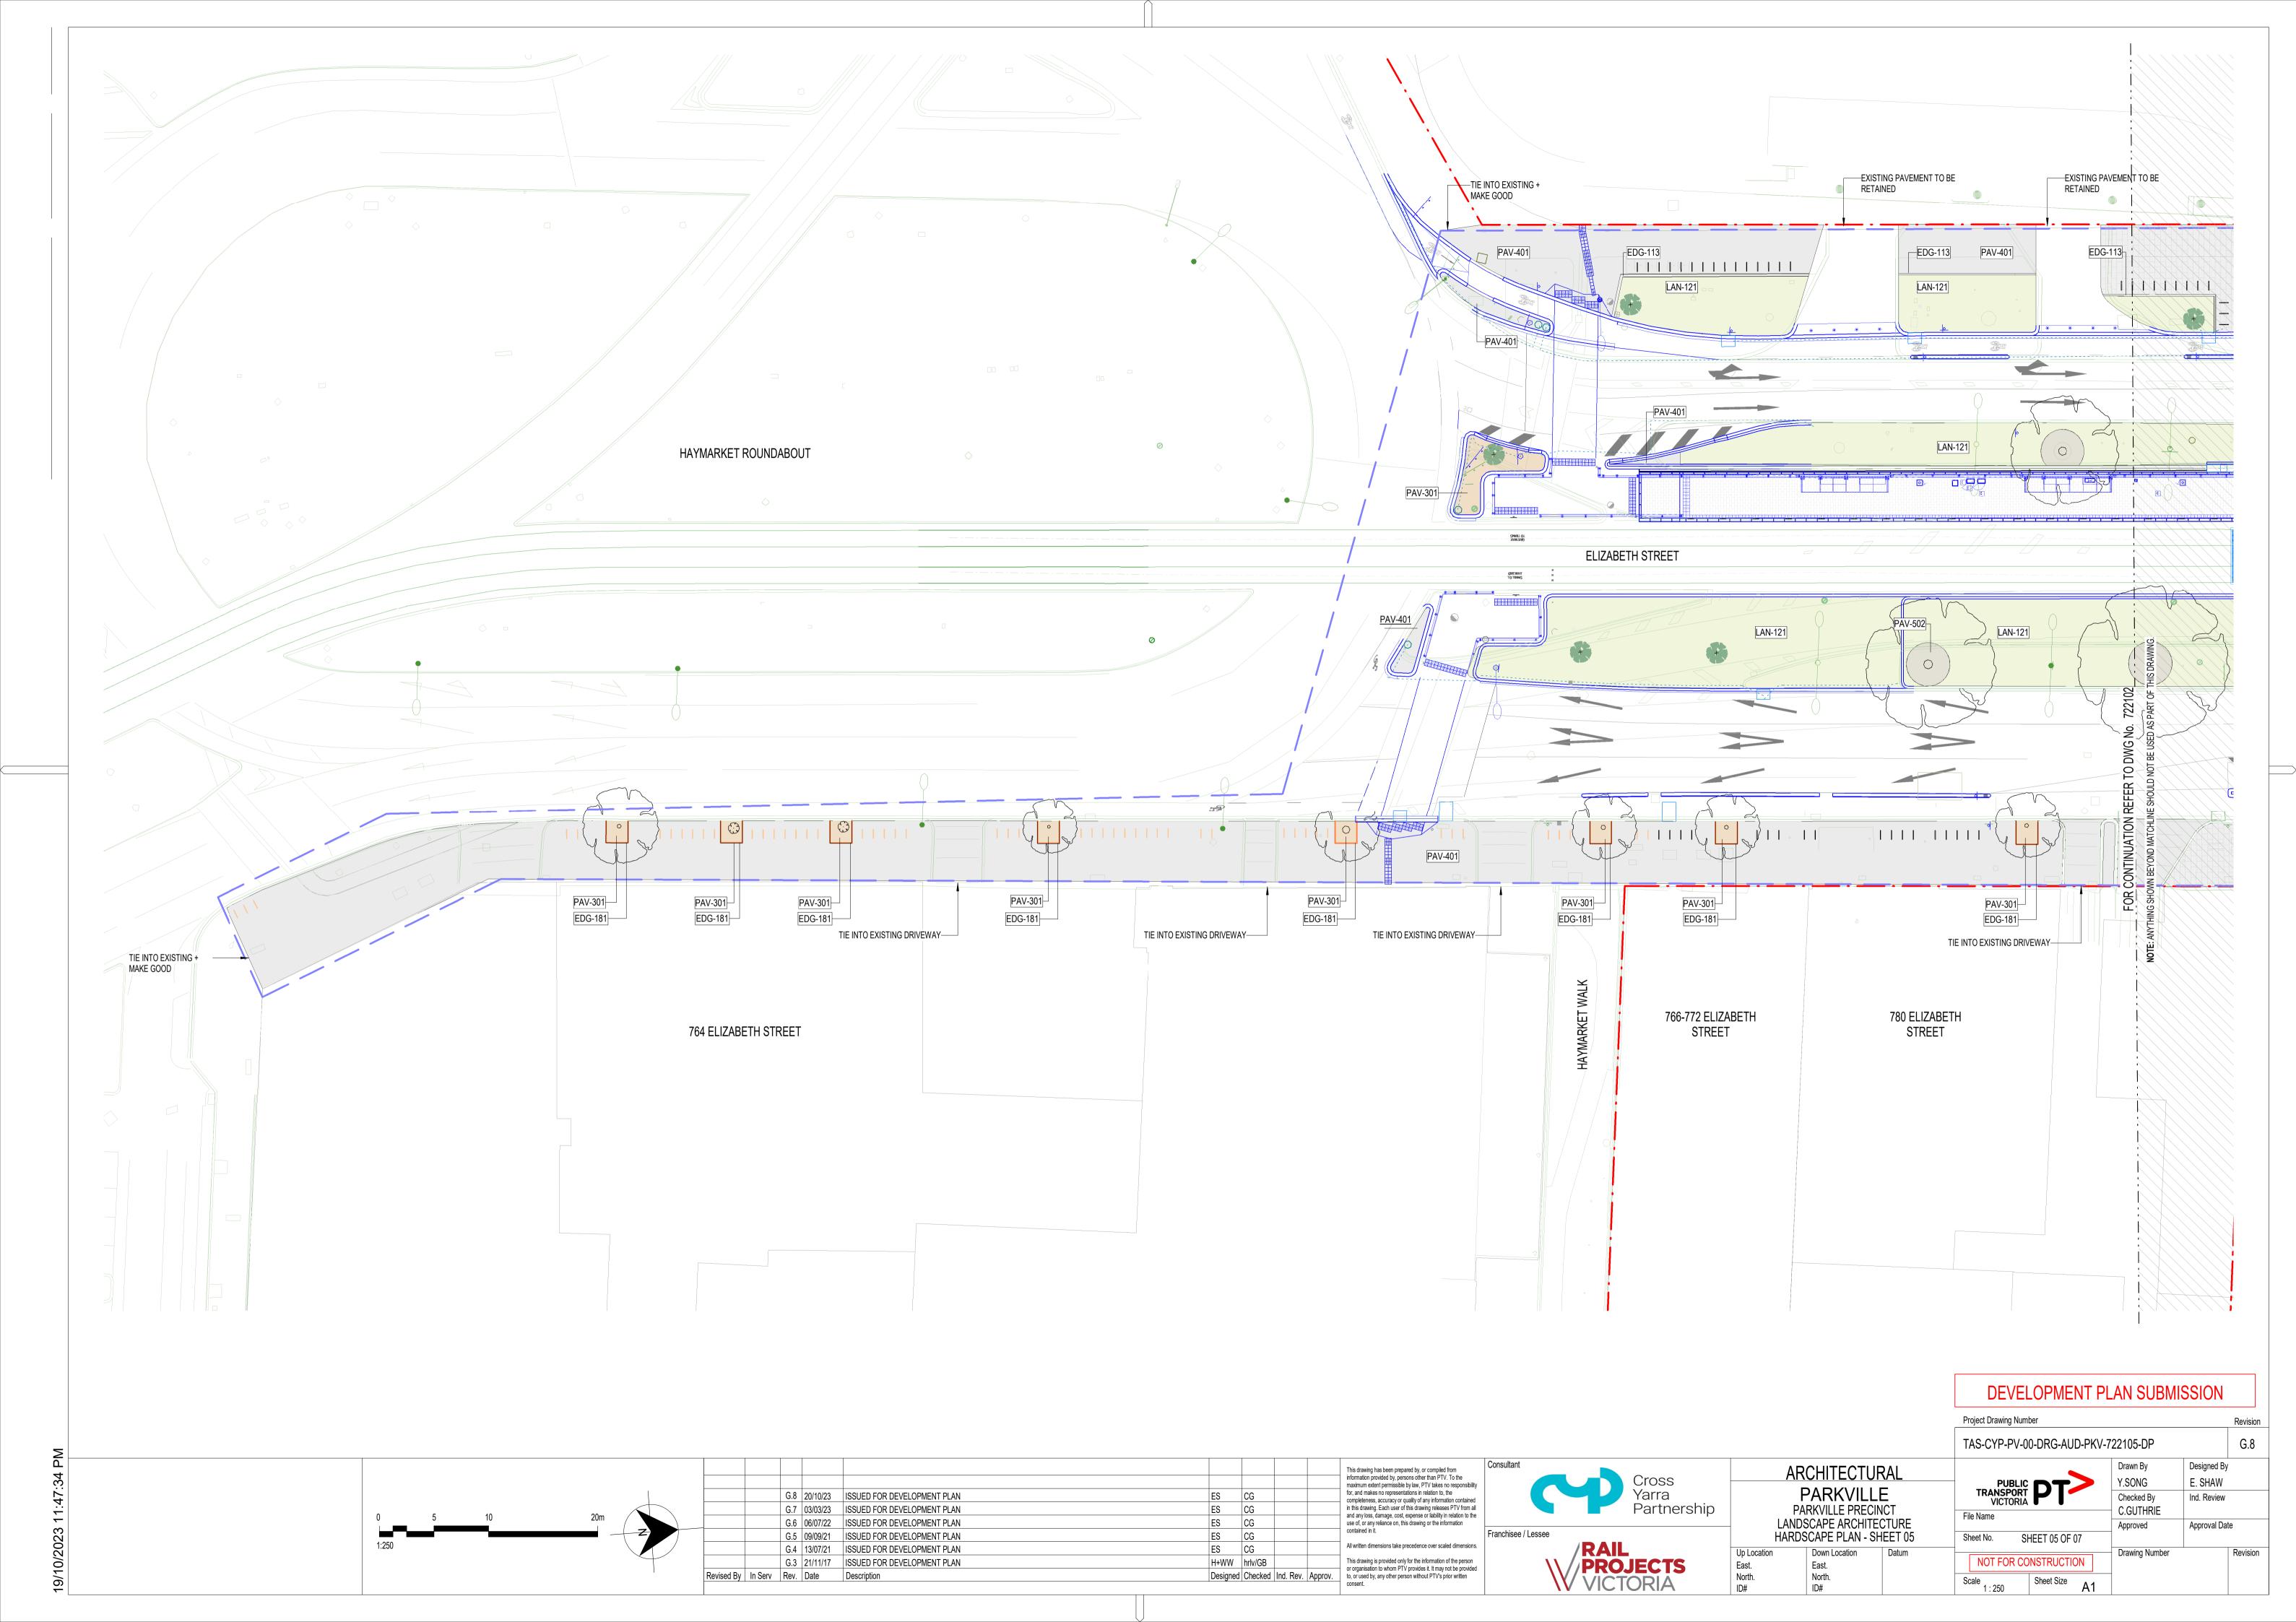

## APPENDIX D: PARKVILLE PRECINCT PUBLIC REALM PLANS

| Public Realm Legend           | TAS-CYP-PV-00-DRG-AUD-PKV-720001-DP |
|-------------------------------|-------------------------------------|
| Key Plan                      | TAS-CYP-PV-00-DRG-AUD-PKV-720002-DP |
| Hardscape Plan – Sheet 1 of 7 | TAS-CYP-PV-00-DRG-AUD-PKV-722101-DP |
| Hardscape Plan – Sheet 2 of 7 | TAS-CYP-PV-00-DRG-AUD-PKV-722102-DP |
| Hardscape Plan – Sheet 3 of 7 | TAS-CYP-PV-00-DRG-AUD-PKV-722103-DP |
| Hardscape Plan – Sheet 4 of 7 | TAS-CYP-PV-00-DRG-AUD-PKV-722104-DP |
| Hardscape Plan – Sheet 5 of 7 | TAS-CYP-PV-00-DRG-AUD-PKV-722105-DP |
| Hardscape Plan – Sheet 6 of 7 | TAS-CYP-PV-00-DRG-AUD-PKV-722106-DP |
| Hardscape Plan – Sheet 7 of 7 | TAS-CYP-PV-00-DRG-AUD-PKV-722107-DP |
| Hardscape Plan – Civil Scope  | TAS-CYP-PV-00-DRG-AUD-PKV-722108-DP |