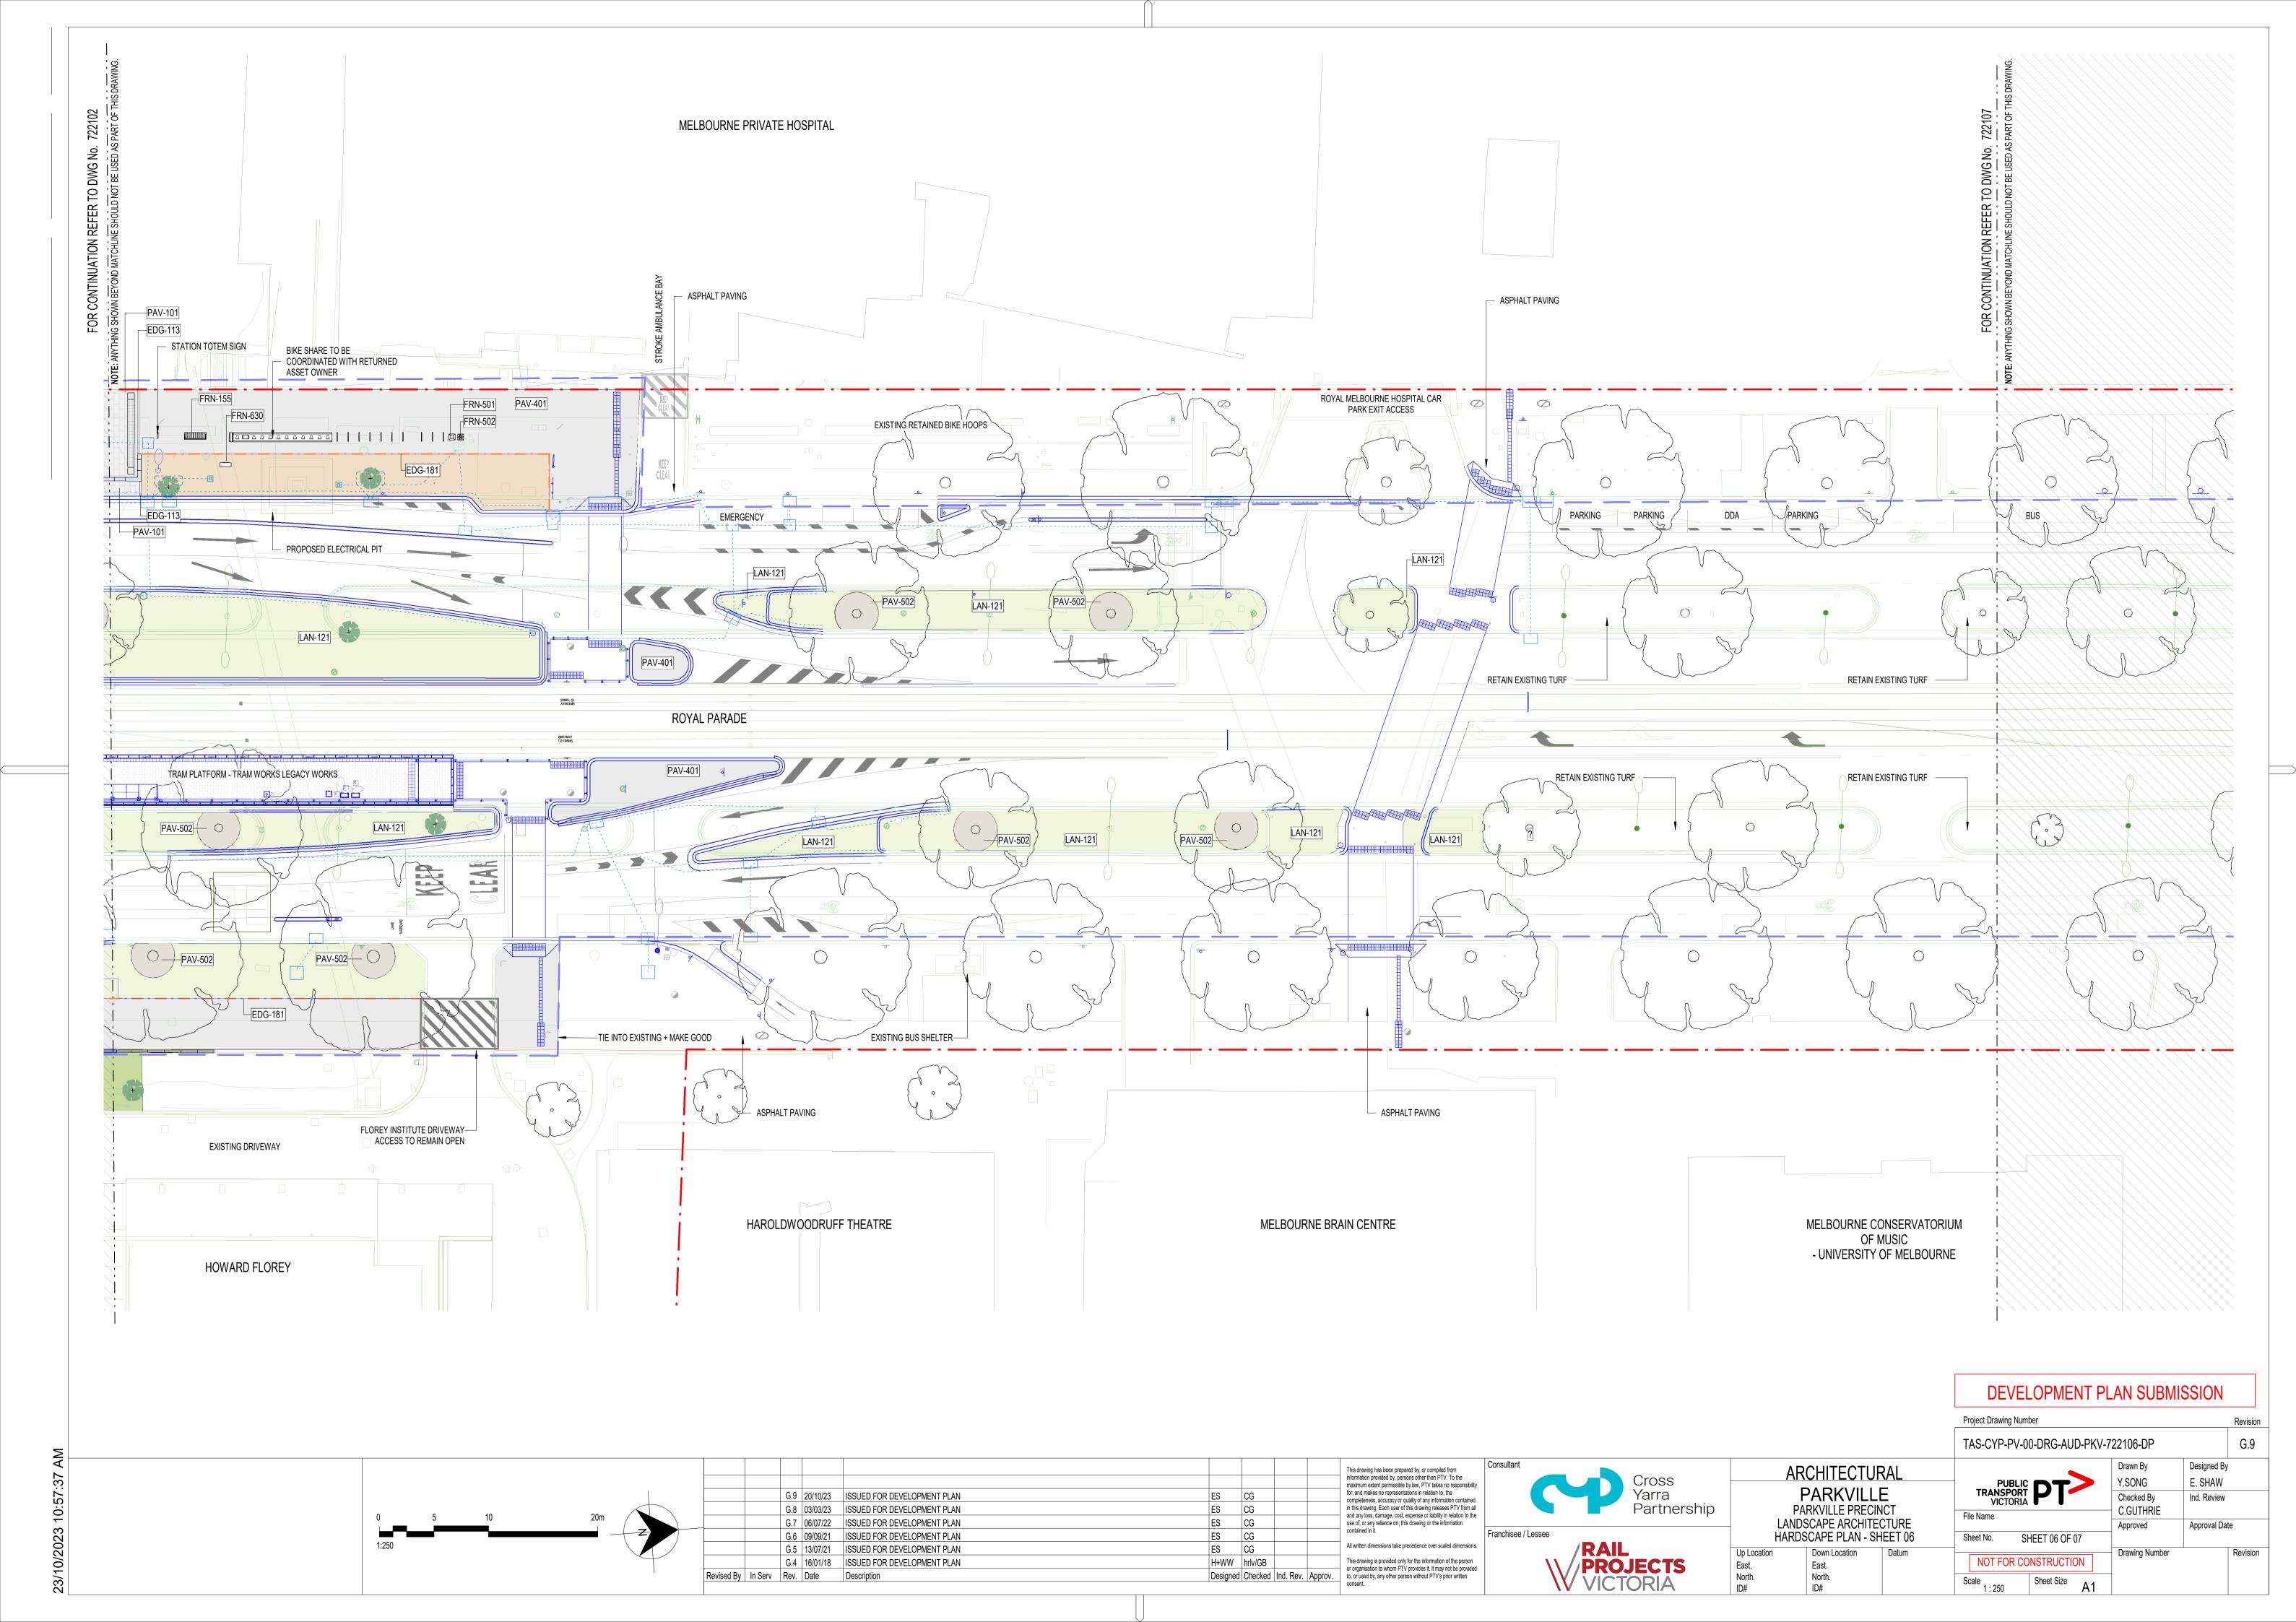

## APPENDIX D: PARKVILLE PRECINCT PUBLIC REALM PLANS

| Public Realm Legend           | TAS-CYP-PV-00-DRG-AUD-PKV-720001-DP |
|-------------------------------|-------------------------------------|
| Key Plan                      | TAS-CYP-PV-00-DRG-AUD-PKV-720002-DP |
| Hardscape Plan – Sheet 1 of 7 | TAS-CYP-PV-00-DRG-AUD-PKV-722101-DP |
| Hardscape Plan – Sheet 2 of 7 | TAS-CYP-PV-00-DRG-AUD-PKV-722102-DP |
| Hardscape Plan – Sheet 3 of 7 | TAS-CYP-PV-00-DRG-AUD-PKV-722103-DP |
| Hardscape Plan – Sheet 4 of 7 | TAS-CYP-PV-00-DRG-AUD-PKV-722104-DP |
| Hardscape Plan – Sheet 5 of 7 | TAS-CYP-PV-00-DRG-AUD-PKV-722105-DP |
| Hardscape Plan – Sheet 6 of 7 | TAS-CYP-PV-00-DRG-AUD-PKV-722106-DP |
| Hardscape Plan – Sheet 7 of 7 | TAS-CYP-PV-00-DRG-AUD-PKV-722107-DP |
| Hardscape Plan – Civil Scope  | TAS-CYP-PV-00-DRG-AUD-PKV-722108-DP |