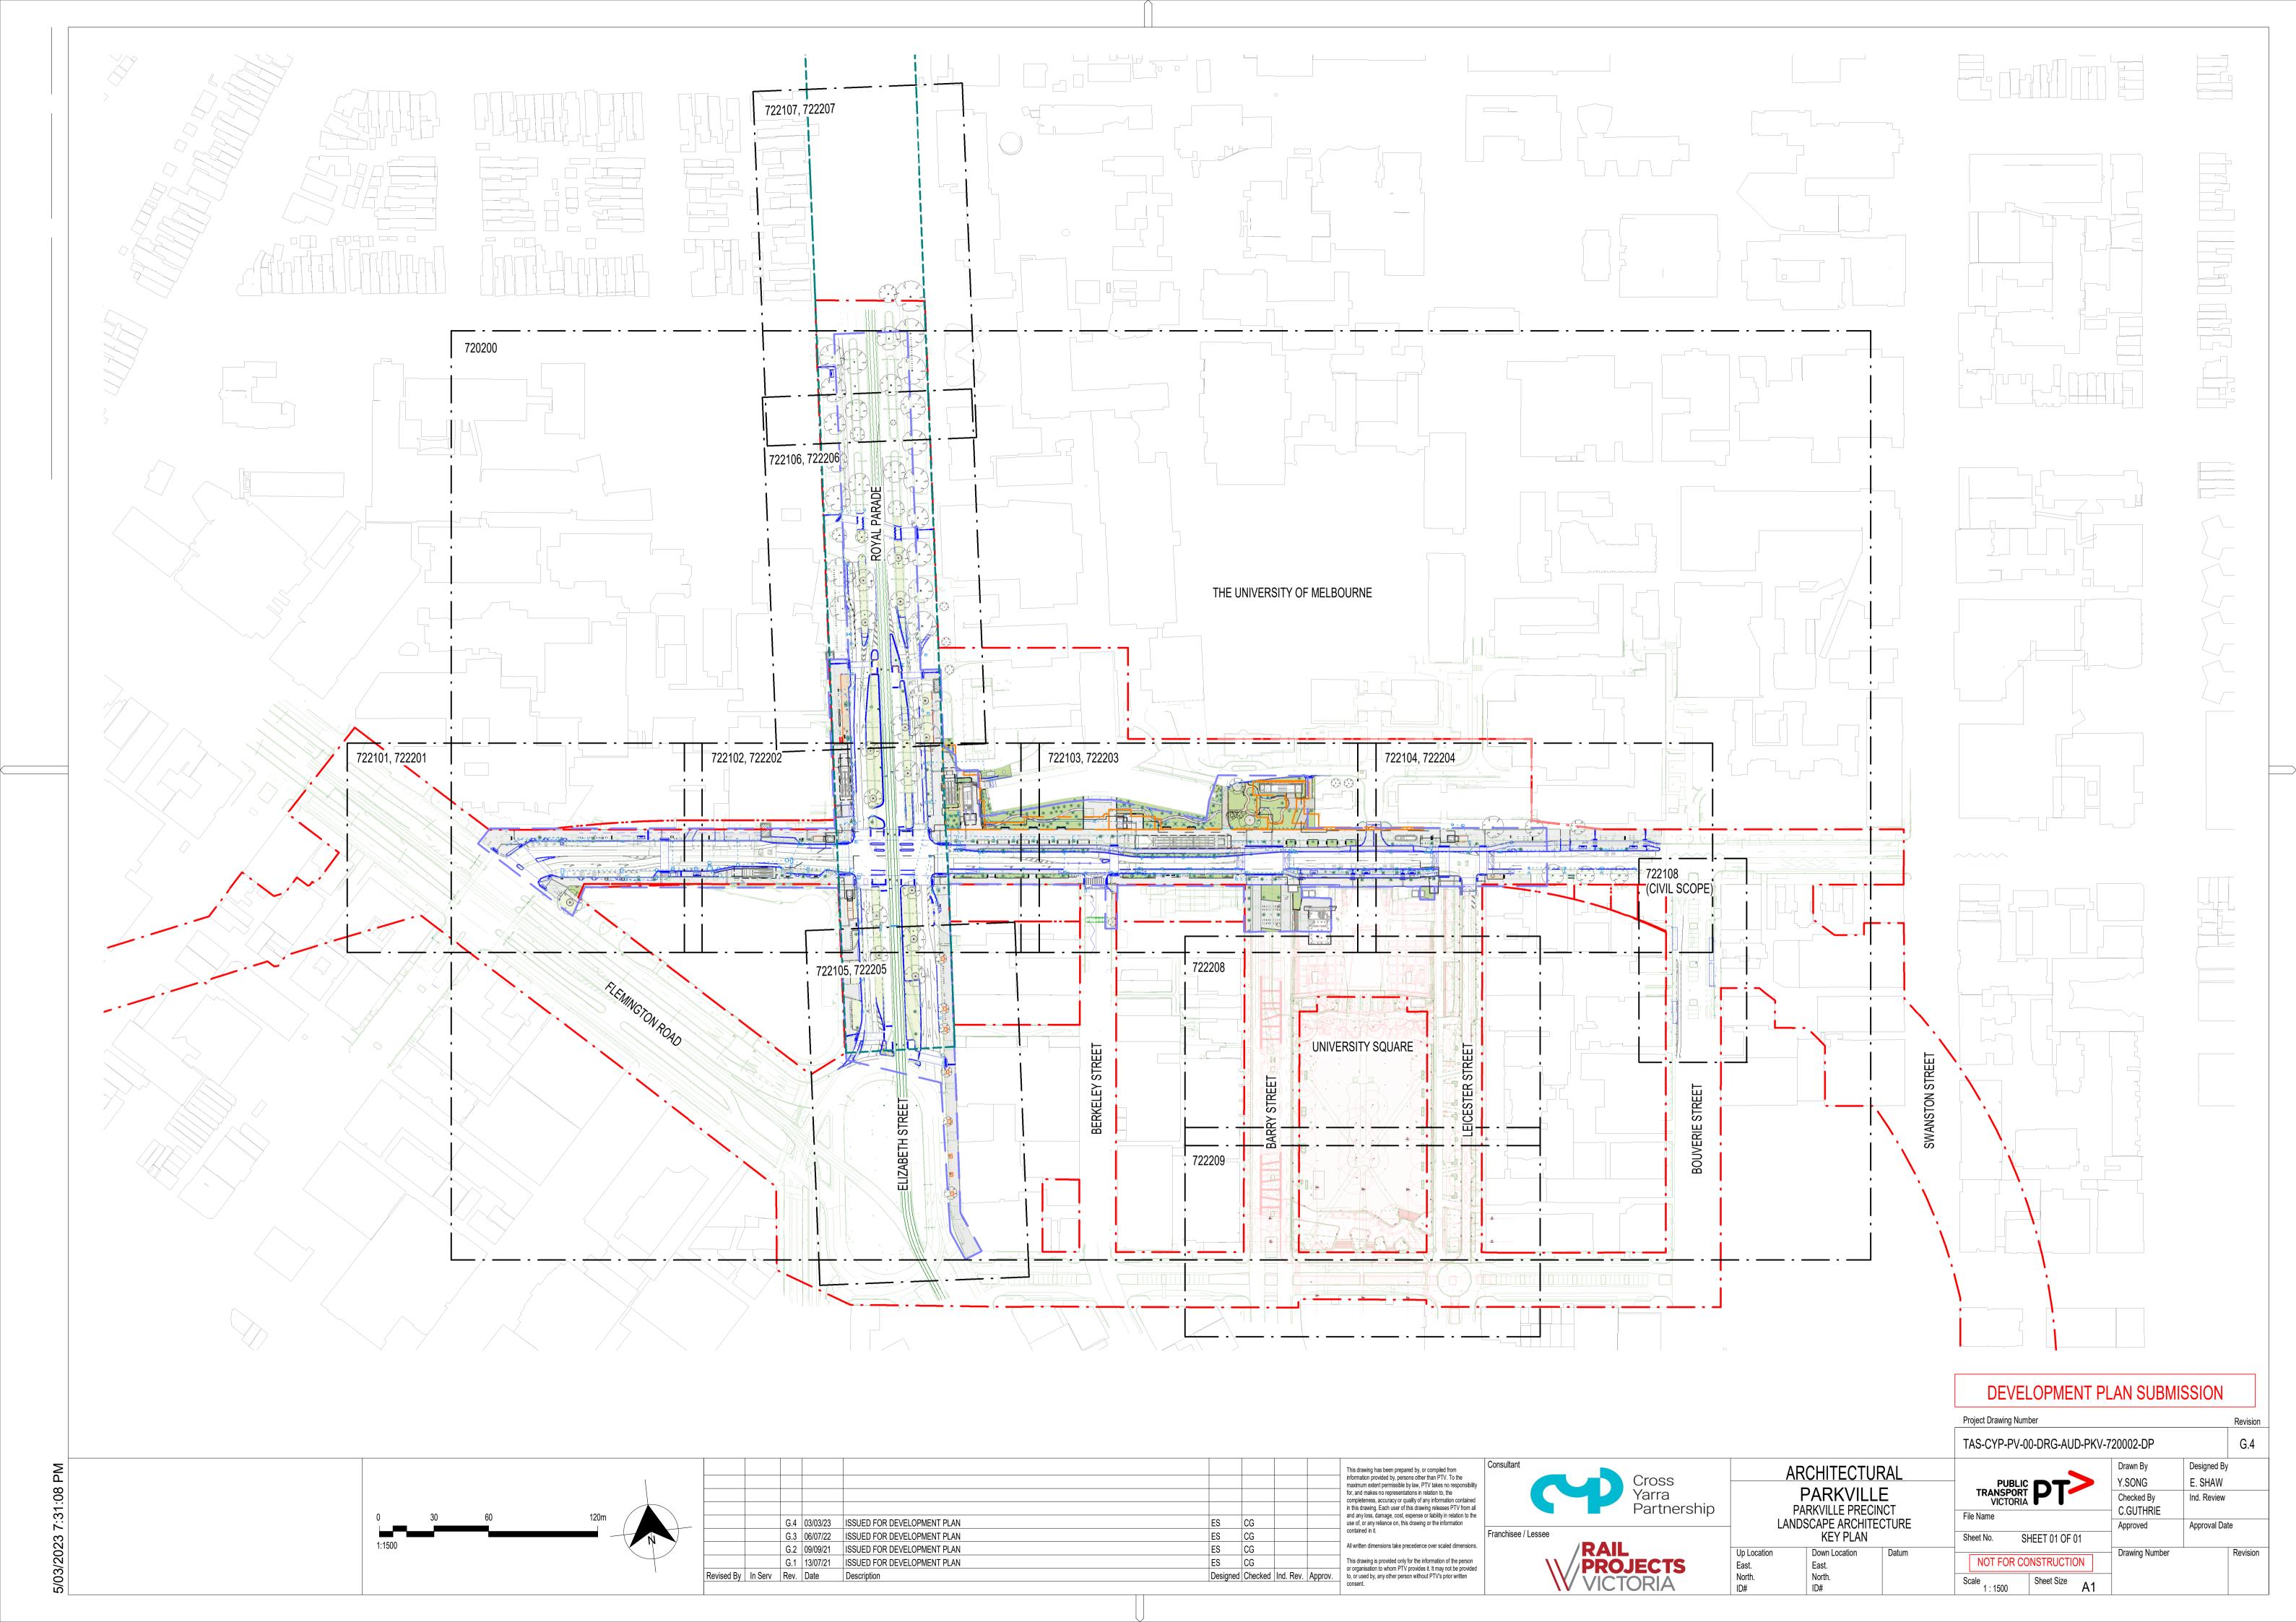

## APPENDIX D: PARKVILLE PRECINCT PUBLIC REALM PLANS

| Public Realm Legend           | TAS-CYP-PV-00-DRG-AUD-PKV-720001-DP |
|-------------------------------|-------------------------------------|
| Key Plan                      | TAS-CYP-PV-00-DRG-AUD-PKV-720002-DP |
| Hardscape Plan – Sheet 1 of 7 | TAS-CYP-PV-00-DRG-AUD-PKV-722101-DP |
| Hardscape Plan – Sheet 2 of 7 | TAS-CYP-PV-00-DRG-AUD-PKV-722102-DP |
| Hardscape Plan – Sheet 3 of 7 | TAS-CYP-PV-00-DRG-AUD-PKV-722103-DP |
| Hardscape Plan – Sheet 4 of 7 | TAS-CYP-PV-00-DRG-AUD-PKV-722104-DP |
| Hardscape Plan – Sheet 5 of 7 | TAS-CYP-PV-00-DRG-AUD-PKV-722105-DP |
| Hardscape Plan – Sheet 6 of 7 | TAS-CYP-PV-00-DRG-AUD-PKV-722106-DP |
| Hardscape Plan – Sheet 7 of 7 | TAS-CYP-PV-00-DRG-AUD-PKV-722107-DP |
| Hardscape Plan – Civil Scope  | TAS-CYP-PV-00-DRG-AUD-PKV-722108-DP |