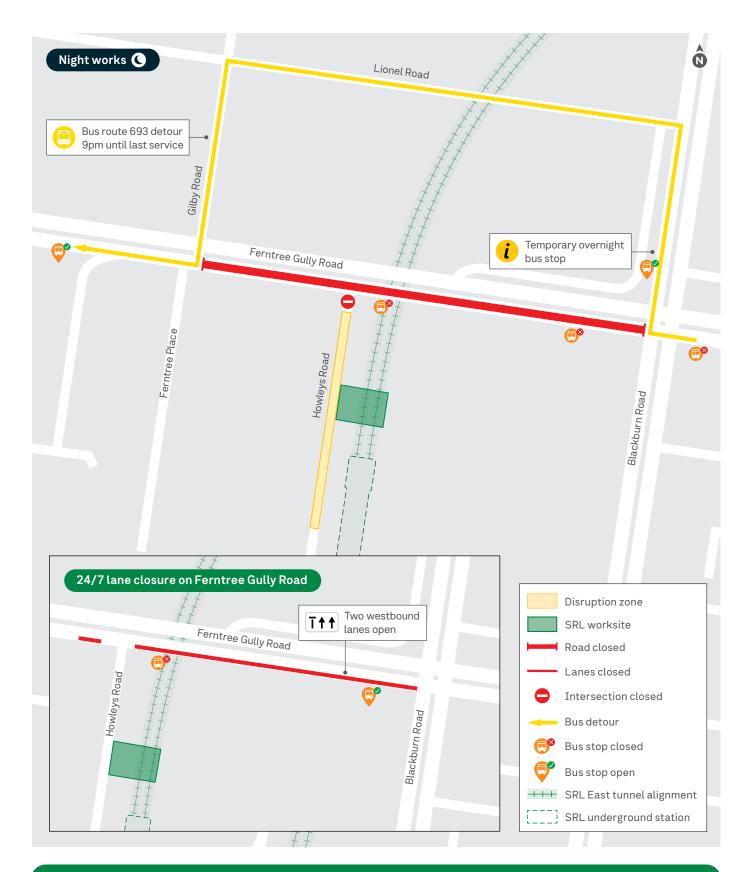

### What we are doing

- Night works 6pm 7am Monday to Saturday
- 😳 Day works 7am 11am Saturday

The following works will be carried out from early-October.

| Where                                                                       | When                                                                                                                  | What we are doing                               | What to expect                                                                                                                                                                                                                                                                                                                                                                                                                    |
|-----------------------------------------------------------------------------|-----------------------------------------------------------------------------------------------------------------------|-------------------------------------------------|-----------------------------------------------------------------------------------------------------------------------------------------------------------------------------------------------------------------------------------------------------------------------------------------------------------------------------------------------------------------------------------------------------------------------------------|
| Ferntree Gully<br>Road, Notting Hill                                        | <ul> <li>Early-October<br/>to early-December</li> <li>Mid-October or<br/>late-October for<br/>one morning</li> </ul>  | <ul> <li>Moving underground services</li> </ul> | <ul> <li>Overnight westbound road closure between<br/>Blackburn Road and Ferntree Place</li> <li>24/7 lane closure between Blackburn Road and<br/>Ferntree Place</li> <li>Two westbound lanes closed for day works on<br/>one Saturday morning</li> <li>Changes to bus route 693 towards Oakleigh<br/>(visit <b>ptv.vic.gov.au</b> to plan your journey)</li> <li>Pedestrian detours</li> <li>Moderate levels of noise</li> </ul> |
| Ferntree Gully<br>Road and<br>Howleys Road<br>intersection,<br>Notting Hill | <ul> <li>Early-October<br/>until late-October</li> <li>Mid-October or<br/>late-October for<br/>one morning</li> </ul> | <ul> <li>Moving underground services</li> </ul> | <ul> <li>Overnight intersection closure</li> <li>Intersection closed on one Saturday morning</li> <li>Pedestrian detours</li> <li>Moderate levels of noise</li> </ul>                                                                                                                                                                                                                                                             |