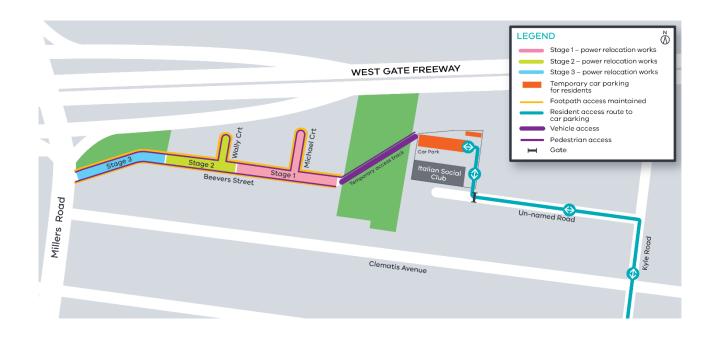

Stage two of these works will begin shortly, and as part of these works a section of Beevers Street and all of Wally Court will be closed to vehicles.

# **Temporary closure of Beevers Street & Wally Court**

Monday 4 February – Wednesday 20 February 2019

### **During this time:**

- a section of Beevers Street and all of Wally Court will be closed to vehicles; and
- driveway and footpath access to your property will be maintained.

## Where to park your vehicle:

- please ensure you do not park your vehicle in the construction area (stage two) during this
  time as access will be blocked and you will be unable to access your vehicle; and
- please see the map over the page for location details.