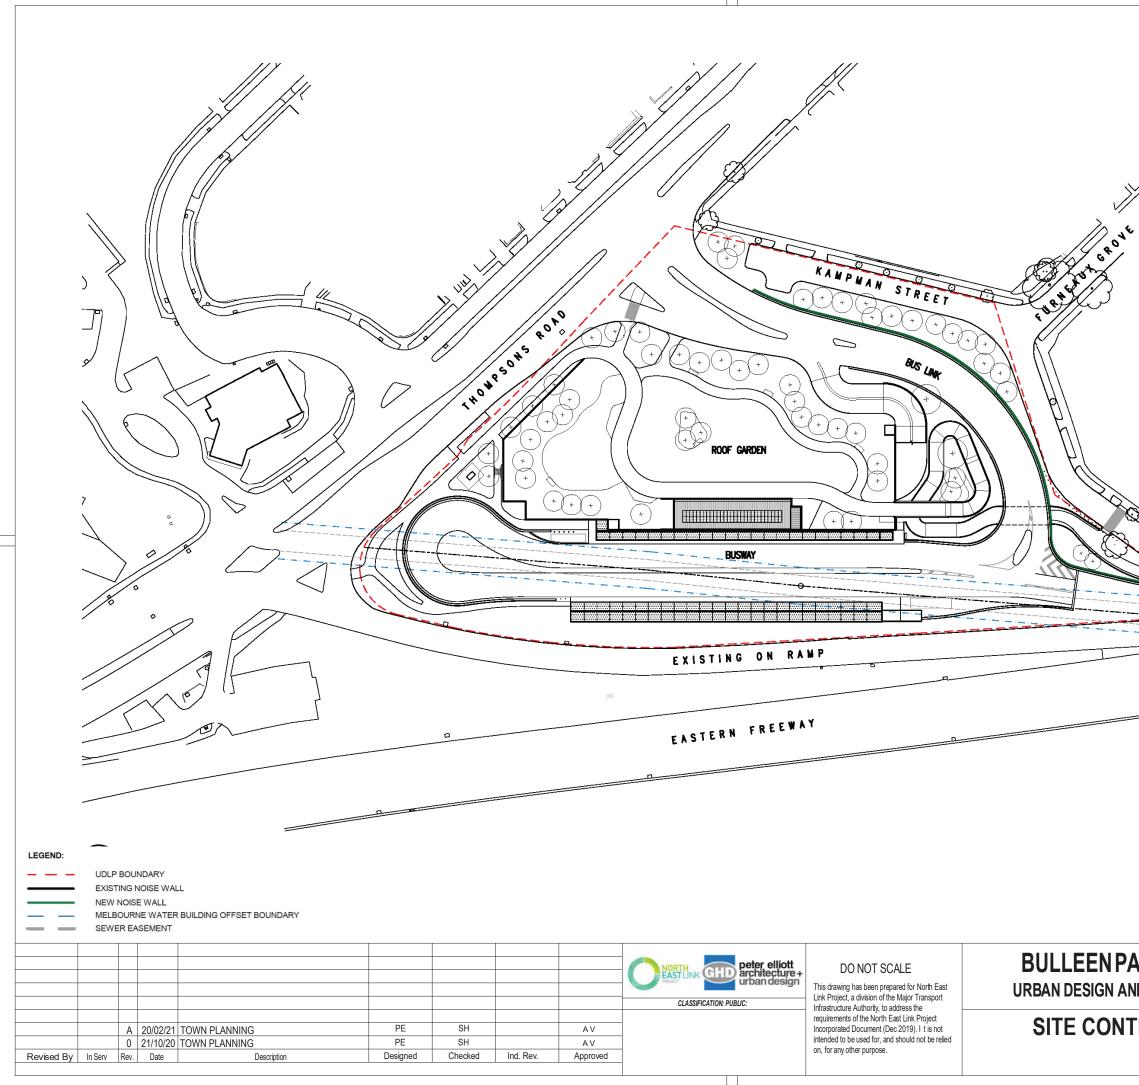

| Image: Constraint of the second sec |  | <ul> <li>Immastructure Authority, to address the<br/>requirements of the North East Link Project<br/>Incorporated Document (Dec 2019). I tis not<br/>intended to be used for, and should not be relied<br/>on, for any other purpose.</li> </ul> |                                            |

# Drawn By Designed By A. ZAFE P. ELLIOTT ND LANDSCAPE PLAN Ind. Review S. HENNESSY Approval Date AVANDERPUTT Drawing Number TFORM 39 OF 72 0



| *                               |                                                                                           |                                              |
|---------------------------------|-------------------------------------------------------------------------------------------|----------------------------------------------|
|                                 |                                                                                           |                                              |
|                                 |                                                                                           |                                              |
|                                 |