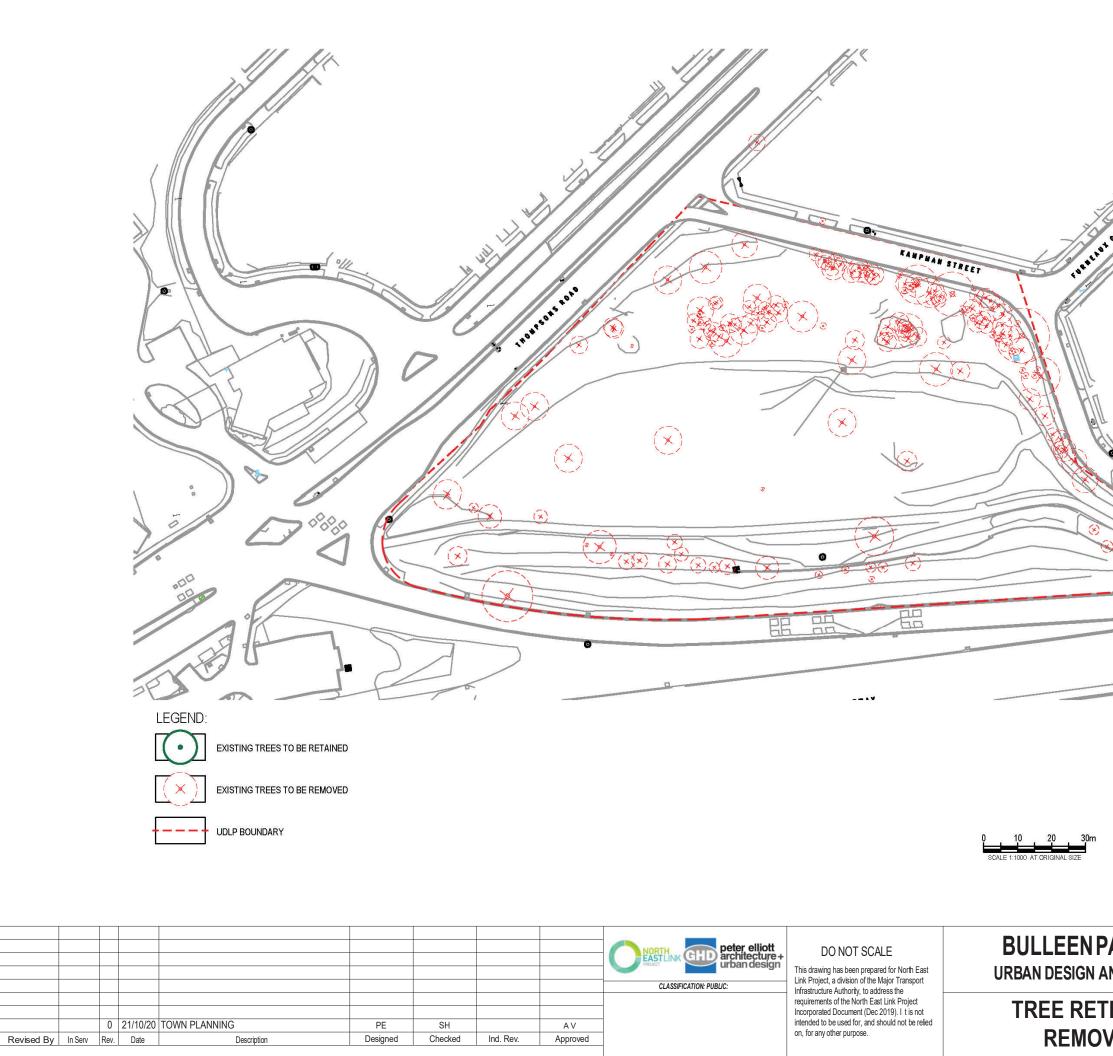

| enut                   |                                                     |                                          |  |
|------------------------|-----------------------------------------------------|------------------------------------------|--|
|                        |                                                     |                                          |  |
| ARK AND RIDE           | Drawn By<br>A. ZAFE<br>Checked By<br>S. HENNESSY    | Designed By<br>P. ELLIOTT<br>Ind. Review |  |
| ENTION AND<br>VAL PLAN | Approved<br>A VANDERPUTT<br>Drawing Number<br>31 OF | Approval Date 72 Revision 0              |  |