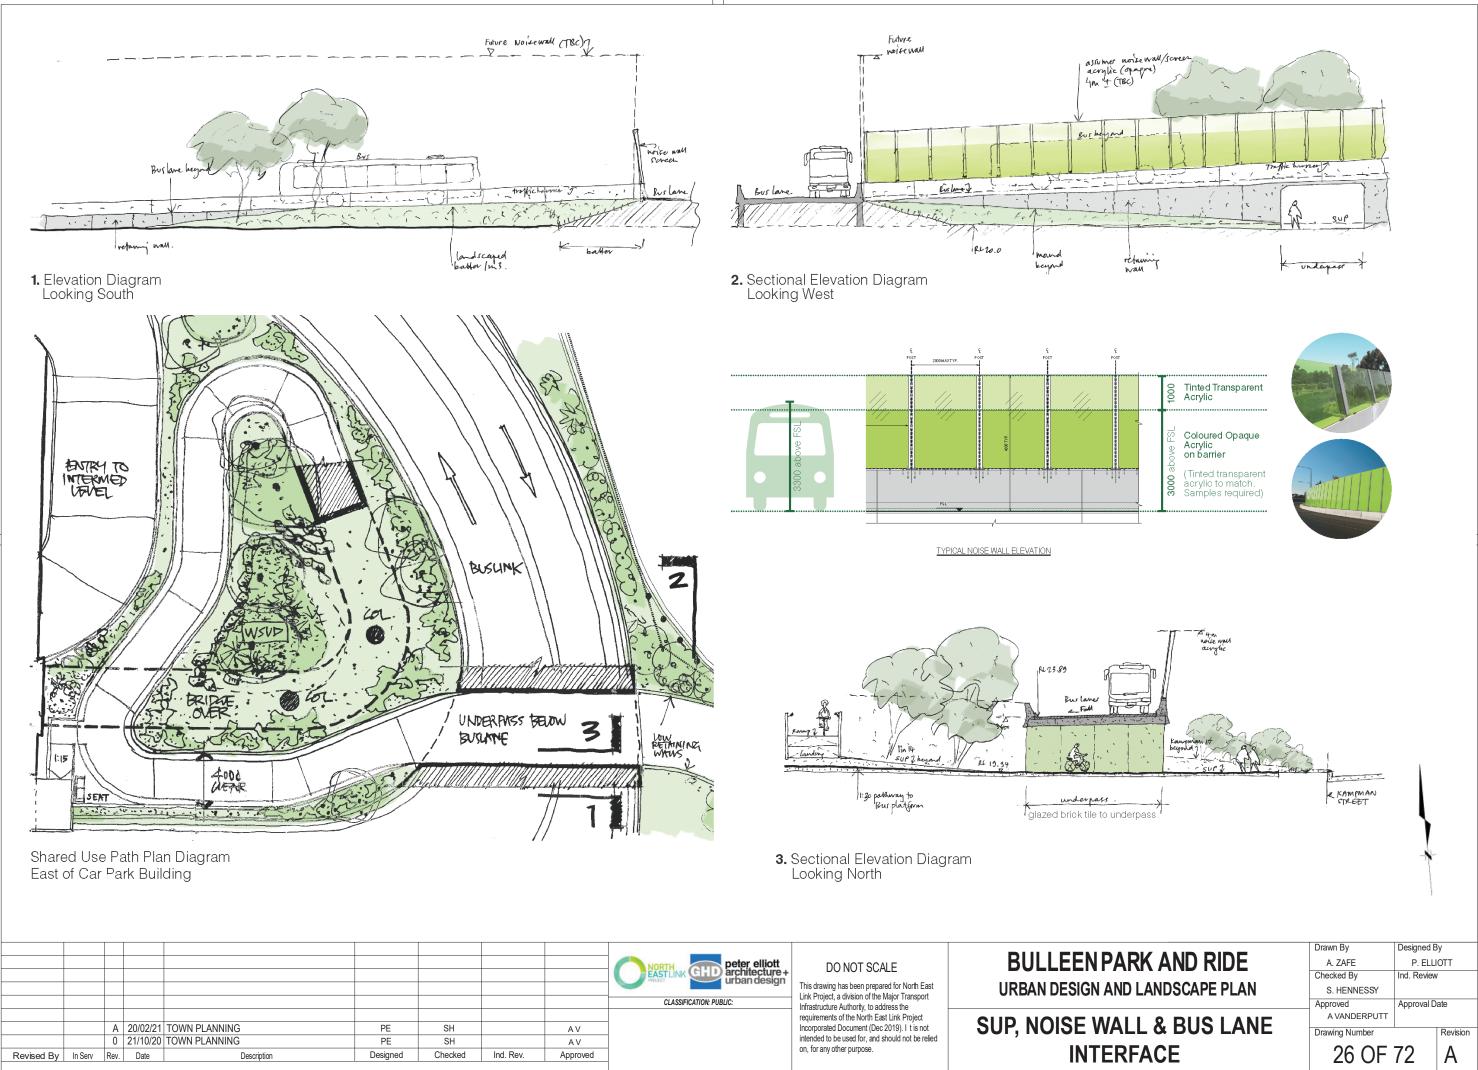

| 4F | RK | AN   | DR  | ID | Ε   |
|----|----|------|-----|----|-----|
| ND | LA | NDSC | APE | PL | AN. |

| 25 OF                        | 72          | Α        |
|------------------------------|-------------|----------|
| Drawing Number               |             | Revision |
| <br>Approved<br>A VANDERPUTT | Approval D  | ate      |
| S. HENNESSY                  |             |          |
| Checked By                   | Ind. Review | 1        |
| A. ZAFE                      | P. ELLI     | OTT      |
| Drawn By                     | Designed E  | By       |
|                              |             |          |



| Drawn By       | Designed E  | 8y       |
|----------------|-------------|----------|
| A. ZAFE        | P. ELLI     | OTT      |
| Checked By     | Ind. Review | /        |
| S. HENNESSY    |             |          |
| Approved       | Approval D  | ate      |
| A VANDERPUTT   |             |          |
| Drawing Number |             | Revision |
| 26 OF          | 72          | Α        |







| CTION C           | 29 OF                          | 72          | Α        |
|-------------------|--------------------------------|-------------|----------|
| D USE PATH        | A VANDERPUTT<br>Drawing Number |             | Revision |
| ND LANDSCAPE PLAN | S. HENNESSY<br>Approved        | Approval D  | ate      |
|                   | Checked By                     | Ind. Review | 1