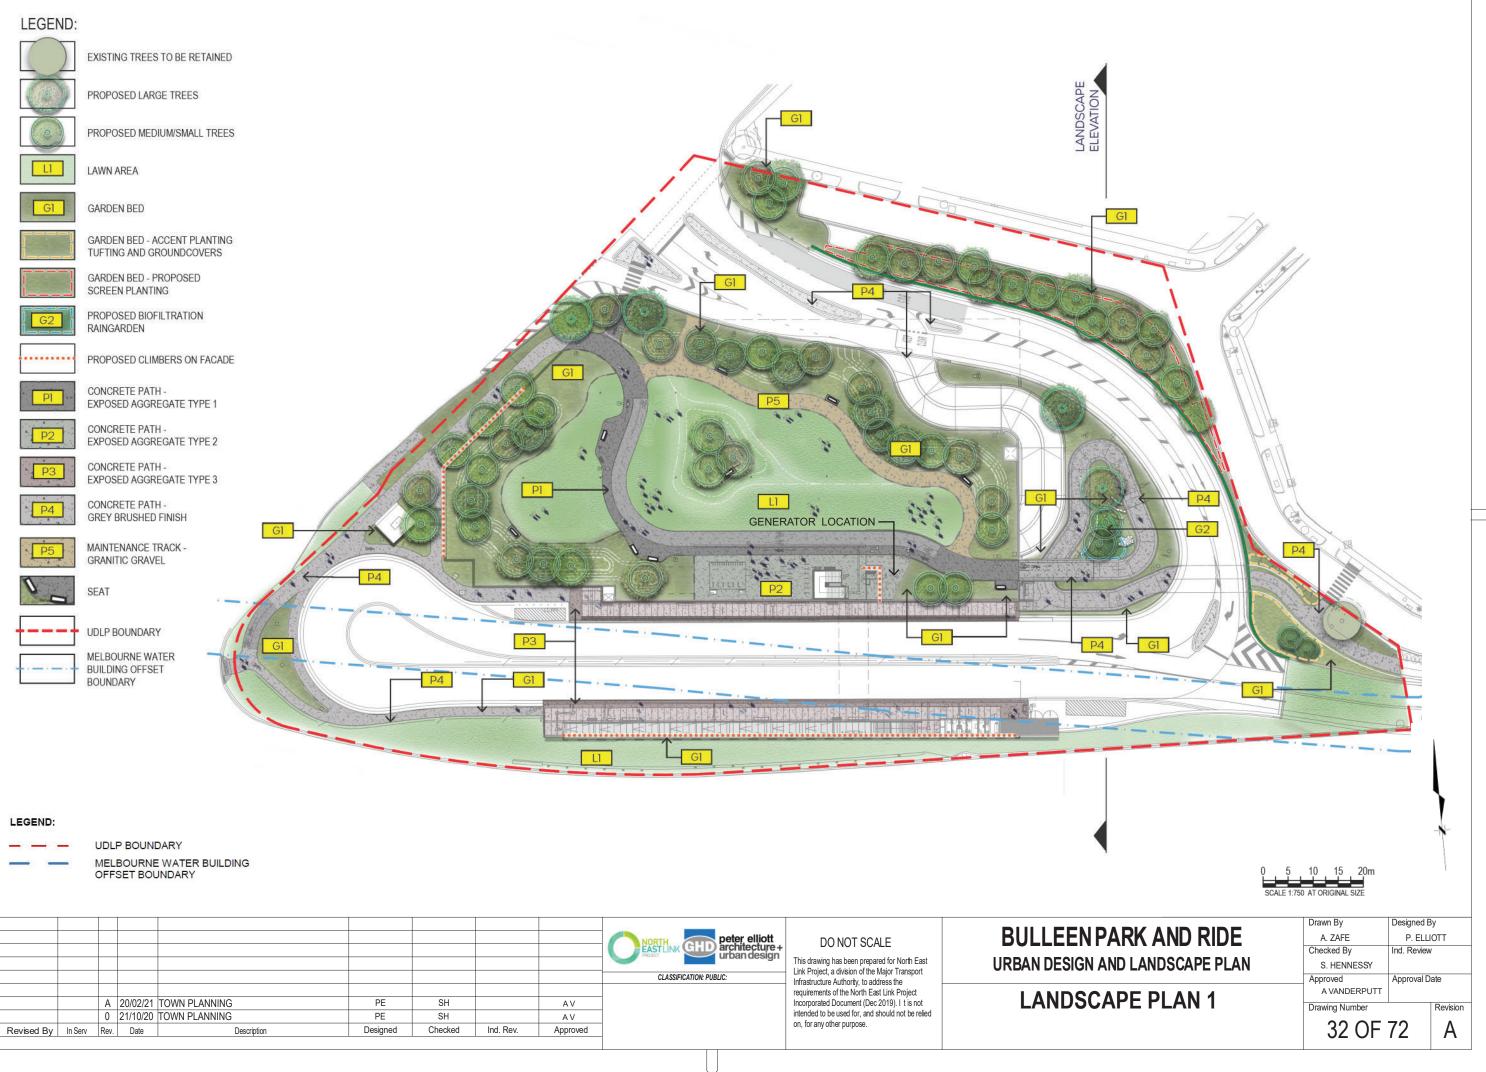

| <b>RK AND RIDE</b> |  |
|--------------------|--|
| D LANDSCAPE PLAN   |  |

| Drawn By       | Designed E  | 8y       |  |
|----------------|-------------|----------|--|
| A. ZAFE        | P. ELLIOTT  |          |  |
| Checked By     | Ind. Review | /        |  |
| S. HENNESSY    |             |          |  |
| Approved       | Approval D  | ate      |  |
| A VANDERPUTT   |             |          |  |
| Drawing Number |             | Revision |  |
| 34 OF          | 72          | 0        |  |