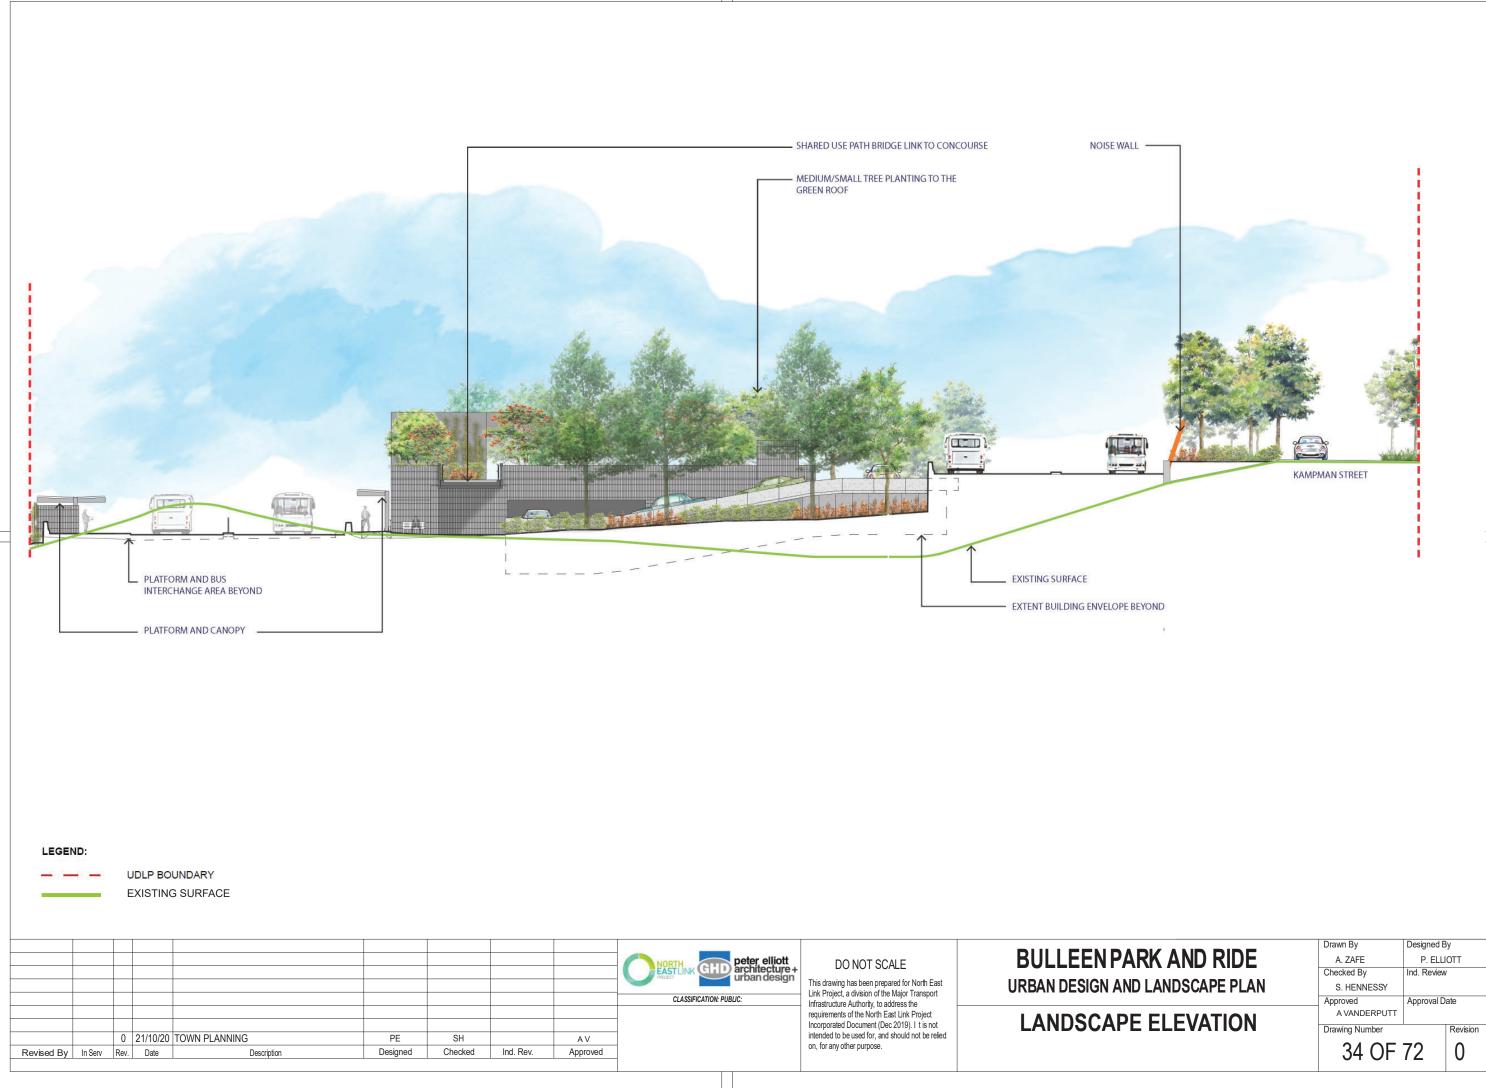

| <b>RK AND RIDE</b> |  |
|--------------------|--|
| D LANDSCAPE PLAN   |  |

| Drawn By       | Designed E  | 8y       |  |
|----------------|-------------|----------|--|
| A. ZAFE        | P. ELLIOTT  |          |  |
| Checked By     | Ind. Review | /        |  |
| S. HENNESSY    |             |          |  |
| Approved       | Approval D  | ate      |  |
| A VANDERPUTT   |             |          |  |
| Drawing Number |             | Revision |  |
| 34 OF          | 72          | 0        |  |