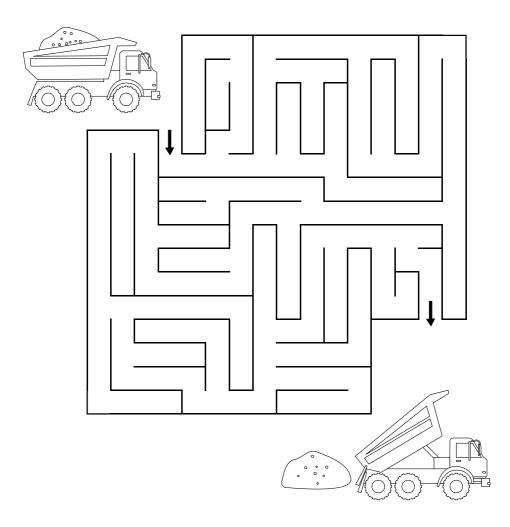

illiamstown Ferguson Street Level Crossing Safety Truck Tunnel Traffic
- Digger Construction Machine Bus Trench Train Station



See page 6 for solutions.

# Spot the **10 differences** between these pictures



# Colour me in!







## Crossword



#### DOWN

- 1. What will be removed at Ferguson Street?
- 2. Where is somewhere that you can go in Williamstown on a hot day?
- 4. What fun activity is there near the North Williamstown station?
- 6. What is tall and green and will be planted around the new station?
- 7. Where can you go to see old trains in Newport?

#### ACROSS

- 2. What two wheeled vehicle could you ride on the new path?
- 3. What sort of vehicle carries construction materials?
- 5. What do trains run on?
- 8. Where do trains stop?

# Help the truck through the **maze**



# **Solutions**

### Page 1



Page 4

Page 5



### Page 2







#### contact@levelcrossings.vic.gov.au 1800 105 105

Level Crossing Removal Project GPO Box 2392, Melbourne VIC 3001





**Translation service –** For languages other than English, please call 9209 0147.

Please contact us if you would like this information in an accessible format.

If you need assistance because of a hearing or speech impairment, please visit relayservice.gov.au