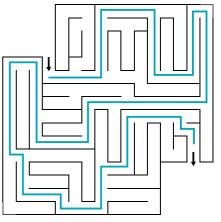

affic
- Digger Construction Machine Bus Trench Train Station



See page 6 for solutions.

# Spot the **10 differences** between these pictures



# Colour me in!







## Crossword



#### DOWN

- 1. What will be removed at Ferguson Street?
- 2. Where is somewhere that you can go in Williamstown on a hot day?
- 4. What fun activity is there near the North Williamstown station?
- 6. What is tall and green and will be planted around the new station?
- 7. Where can you go to see old trains in Newport?

#### ACROSS

- 2. What two wheeled vehicle could you ride on the new path?
- 3. What sort of vehicle carries construction materials?
- 5. What do trains run on?
- 8. Where do trains stop?

# Help the truck through the **maze**



# **Solutions**

### Page 1



Page 4

Page 5



### Page 2







#### contact@levelcrossings.vic.gov.au 1800 105 105

Level Crossing Removal Project GPO Box 2392, Melbourne VIC 3001





**Translation service –** For languages other than English, please call 9209 0147.

Please contact us if you would like this information in an accessible format.

If you need assistance because of a hearing or speech impairment, please visit relayservice.gov.au