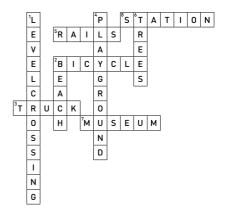

## Crossword

#### DOWN

- 1. What will be removed at Ferguson Street?
- 2. Where is somewhere that you can go in Williamstown on a hot day?
- 4. What fun activity is there near the North Williamstown station?
- 6. What is tall and green and will be planted around the new station?
- 7. Where can you go to see old trains in Newport?

#### ACROSS

- 2. What two wheeled vehicle could you ride on the new path?
- 3. What sort of vehicle carries construction materials?
- 5. What do trains run on?
- 8. Where do trains stop?