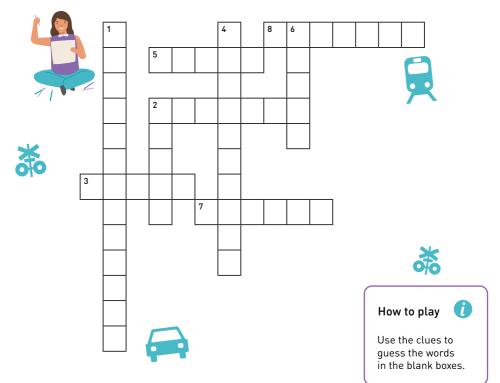

## Crossword

#### DOWN

- 1. What will be removed at Ferguson Street?
- 2. Where is somewhere that you can go in Williamstown on a hot day?
- 4. What fun activity is there near the North Williamstown station?
- 6. What is tall and green and will be planted around the new station?
- 7. Where can you go to see old trains in Newport?

#### ACROSS

- 2. What two wheeled vehicle could you ride on the new path?
- 3. What sort of vehicle carries construction materials?
- 5. What do trains run on?
- 8. Where do trains stop?