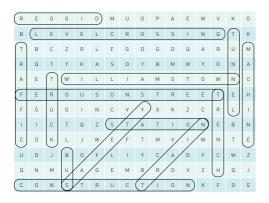

# Find the **15 words** in this puzzle

| R | Е | G | G | I | D | М | U | 0 | Ρ | А | Е | W | V | Κ | 0 |
|---|---|---|---|---|---|---|---|---|---|---|---|---|---|---|---|
| В | L | Е | V | Е | L | С | R | 0 | S | S | I | Ν | G | Т | Κ |
| Т | В | С | Ζ | R | L | F | G | D | G | D | Q | А | R | U | М |
| R | Q | Т | Y | Κ | А | S | D | Y | В | М | W | Y | D | Ν | А |
| А | Е | Т | W | I | L | L | Ι | А | М | S | Т | 0 | W | Ν | С |
| F | Е | R | G | U | S | 0 | Ν | S | Т | R | Е | Е | Т | Е | Н |
| F | S | U | G | I | Ν | С | V | Y | Х | Κ | Ζ | С | R | L | Ι |
| I | I | С | Т | Q | Ζ | S | Т | А | Т | I | 0 | Ν | Е | В | Ν |
| С | 0 | Κ | L | J | W | Е | F | Т | М | V | ļ | W | Ν | Т | Е |
| U | D | J | В | 0 | F | L | I | Y | С | А | D | F | С | W | Ζ |
| Q | Ν | М | U | А | G | Е | М | В | R | D | V | Ζ | Н | Q | J |
| С | 0 | Ν | S | Т | R | U | С | Т | I | 0 | Ν | Κ | F | D | Е |

## Words can be across, down or diagonal.

- Williamstown Ferguson Street Level Crossing Safety Truck Tunnel Traffic
- Digger Construction Machine Bus Trench Train Station

See page 6 for solutions.