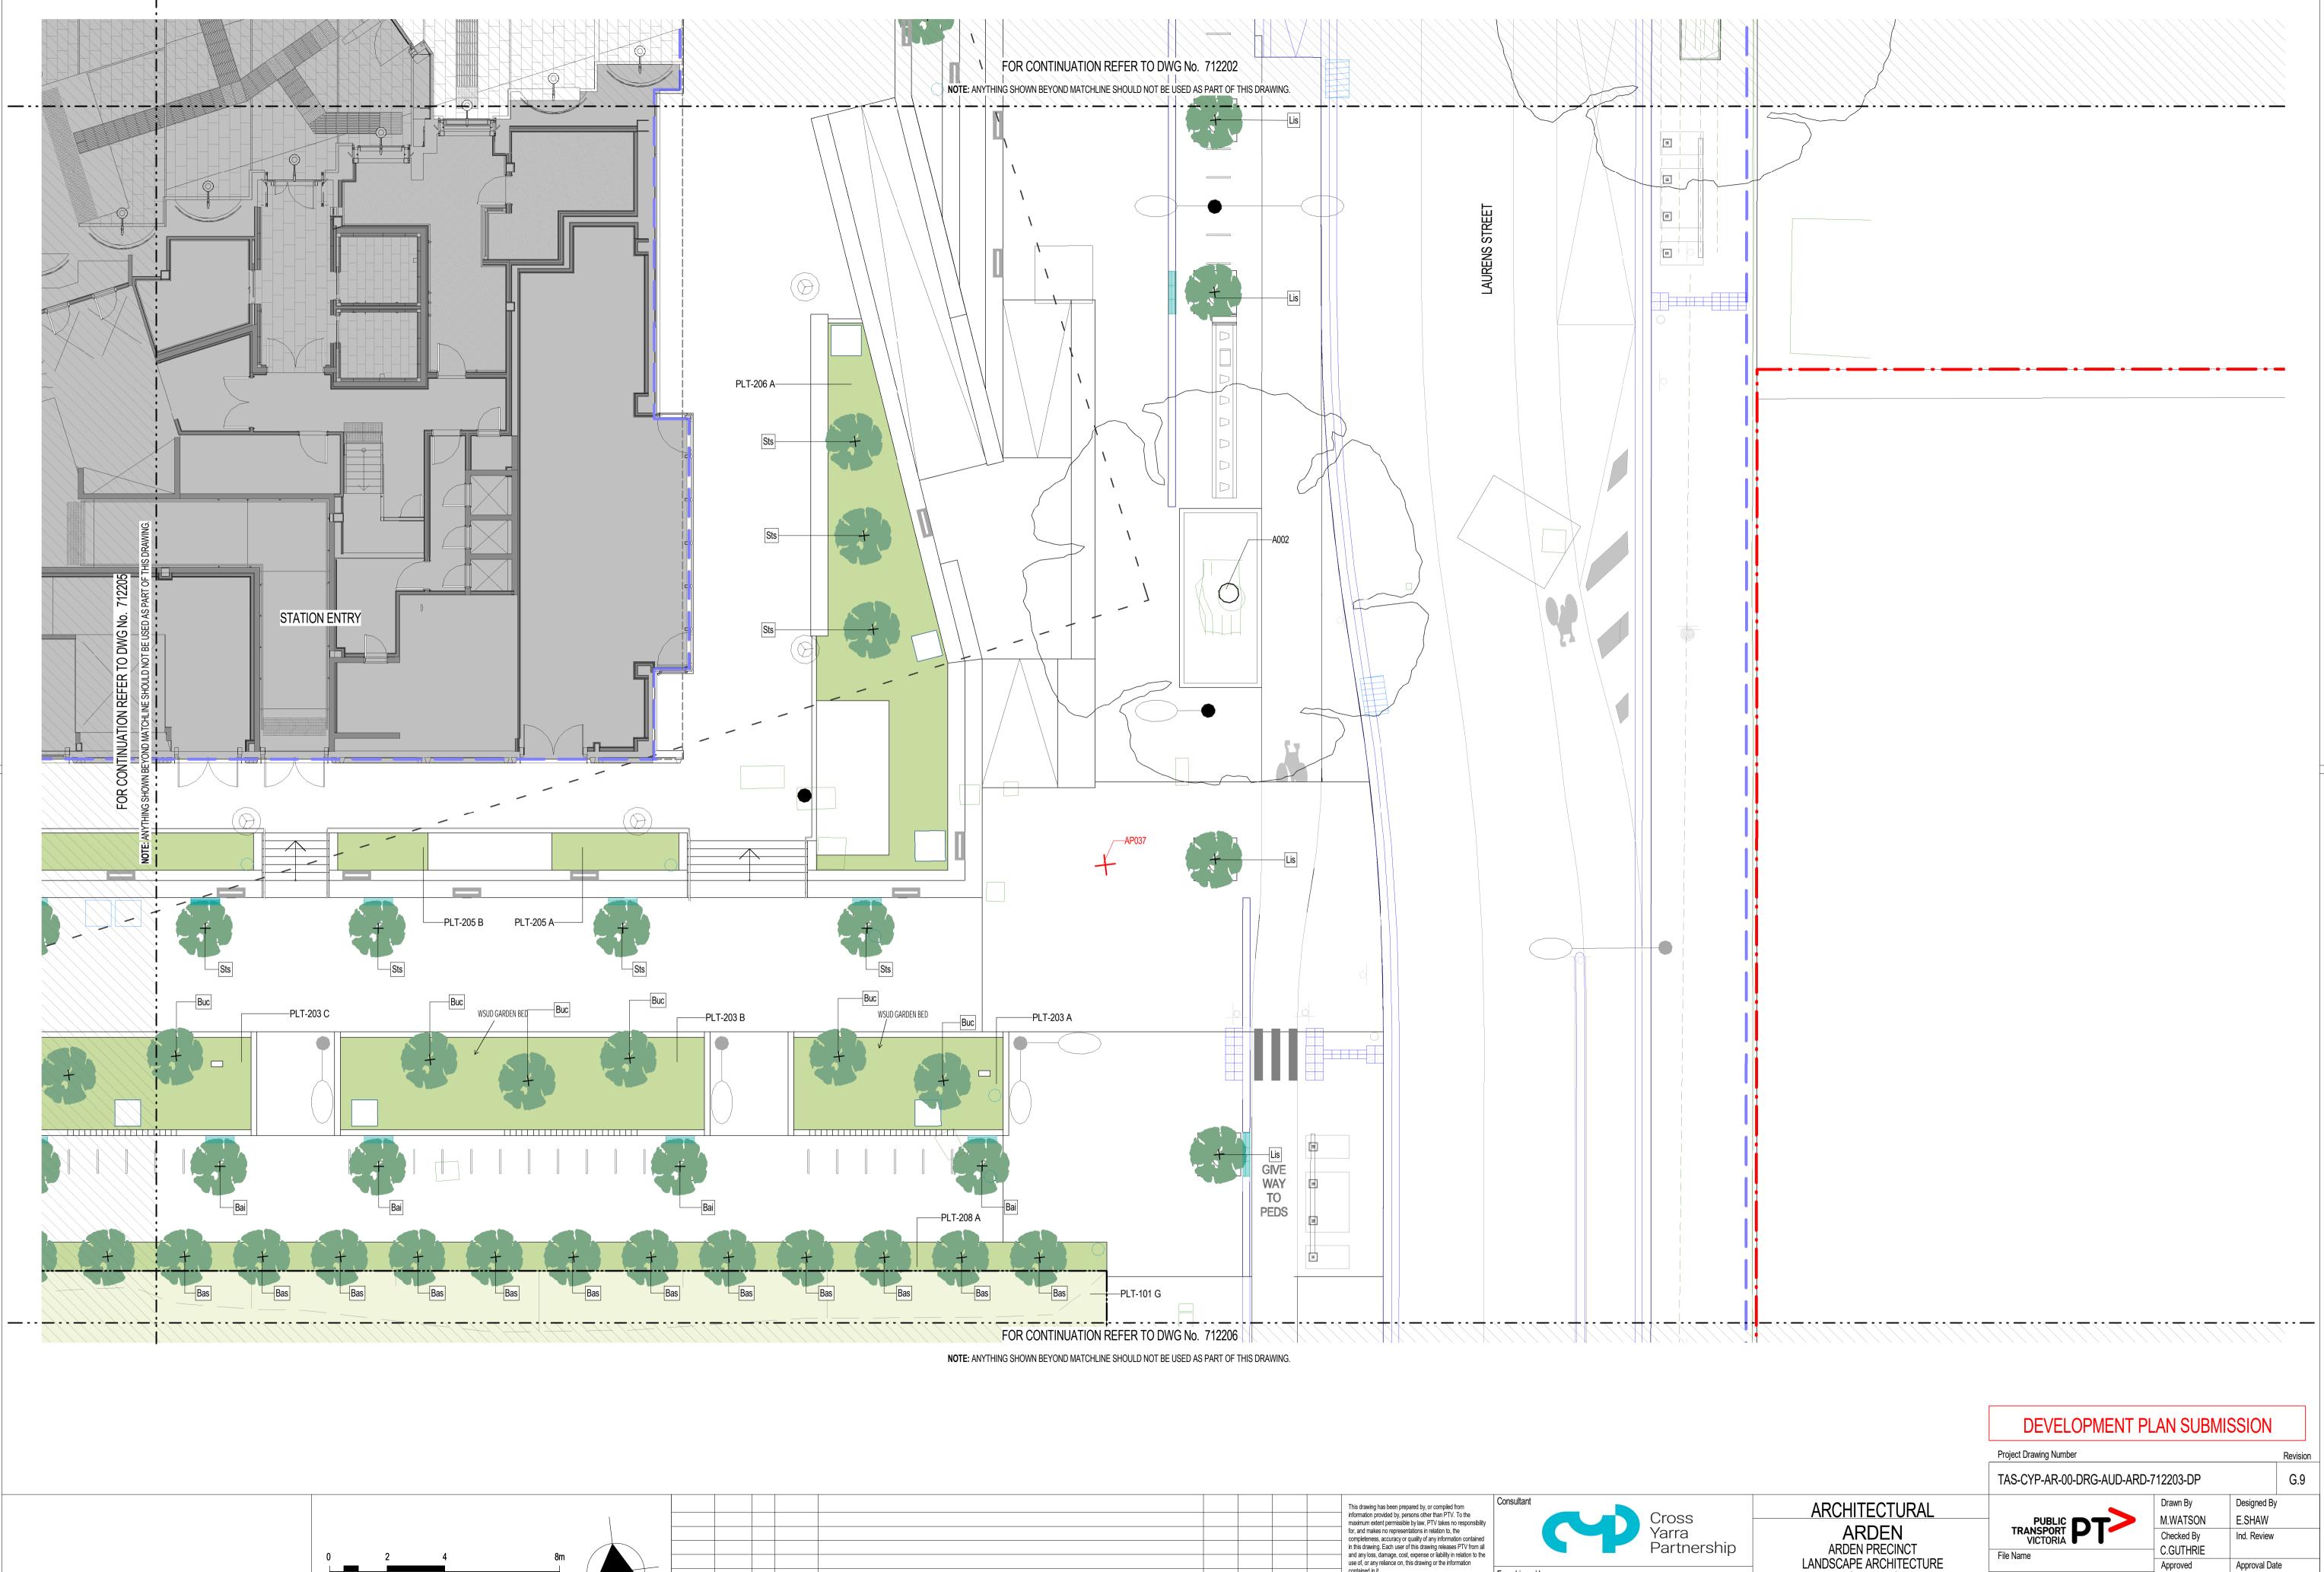

\_`• •` —` •` • `—` •

|                                                                                                                           |                                                      |                                                                                                                | TÆ                                                                   | AS-CYP-AR-0                                                                                                                                                                                                                                                           | 0-DRG-AU                                                                                                                                                                                                                                                    | D-A                                                                                                                                                                                                             |  |
|---------------------------------------------------------------------------------------------------------------------------|------------------------------------------------------|----------------------------------------------------------------------------------------------------------------|----------------------------------------------------------------------|-----------------------------------------------------------------------------------------------------------------------------------------------------------------------------------------------------------------------------------------------------------------------|-------------------------------------------------------------------------------------------------------------------------------------------------------------------------------------------------------------------------------------------------------------|-----------------------------------------------------------------------------------------------------------------------------------------------------------------------------------------------------------------|--|
| AR                                                                                                                        |                                                      | PUBLIC                                                                                                         | DT                                                                   |                                                                                                                                                                                                                                                                       |                                                                                                                                                                                                                                                             |                                                                                                                                                                                                                 |  |
|                                                                                                                           |                                                      |                                                                                                                |                                                                      |                                                                                                                                                                                                                                                                       |                                                                                                                                                                                                                                                             |                                                                                                                                                                                                                 |  |
| LANDSCAPE ARCHITECTURE                                                                                                    |                                                      |                                                                                                                |                                                                      | e Name                                                                                                                                                                                                                                                                |                                                                                                                                                                                                                                                             |                                                                                                                                                                                                                 |  |
| PLANTING PLAN - SHEET 03       Up Location     Down Location     Datum       East.     East.     North.       ID#     ID# |                                                      |                                                                                                                | Sh                                                                   | eet No. Sł                                                                                                                                                                                                                                                            | HEET 03 OF ?                                                                                                                                                                                                                                                | 11                                                                                                                                                                                                              |  |
|                                                                                                                           |                                                      | Dalum                                                                                                          |                                                                      | NOT FOR CO                                                                                                                                                                                                                                                            | NSTRUCTIO                                                                                                                                                                                                                                                   | ON                                                                                                                                                                                                              |  |
|                                                                                                                           |                                                      |                                                                                                                | Sc                                                                   | ale<br>1 : 100                                                                                                                                                                                                                                                        | Sheet Size                                                                                                                                                                                                                                                  | A                                                                                                                                                                                                               |  |
|                                                                                                                           | A<br>LANDS<br>PLAN<br>Up Location<br>East.<br>North. | ARDEN<br>ARDEN PRECINC<br>LANDSCAPE ARCHITE<br>PLANTING PLAN - SHE<br>Up Location<br>East.<br>North.<br>North. | ARDEN PRECINCT<br>LANDSCAPE ARCHITECTURE<br>PLANTING PLAN - SHEET 03 | ARCHITECTURAL         ARDEN         ARDEN PRECINCT         ARDEN PRECINCT       File         LANDSCAPE ARCHITECTURE       File         PLANTING PLAN - SHEET 03       Shu         Up Location       Down Location         East.       North.         North.       Sca | ARCHITECTURAL       PUBLIC       ARDEN       ARDEN PRECINCT     File Name       LANDSCAPE ARCHITECTURE     File Name       PLANTING PLAN - SHEET 03     Sheet No.       Up Location     Down Location       East.     Down Location       North.     North. | PUBLIC PRECINCT         ARDEN PRECINCT         LANDSCAPE ARCHITECTURE         PLANTING PLAN - SHEET 03         Up Location       Down Location       Datum         East.       North.       North.       North. |  |