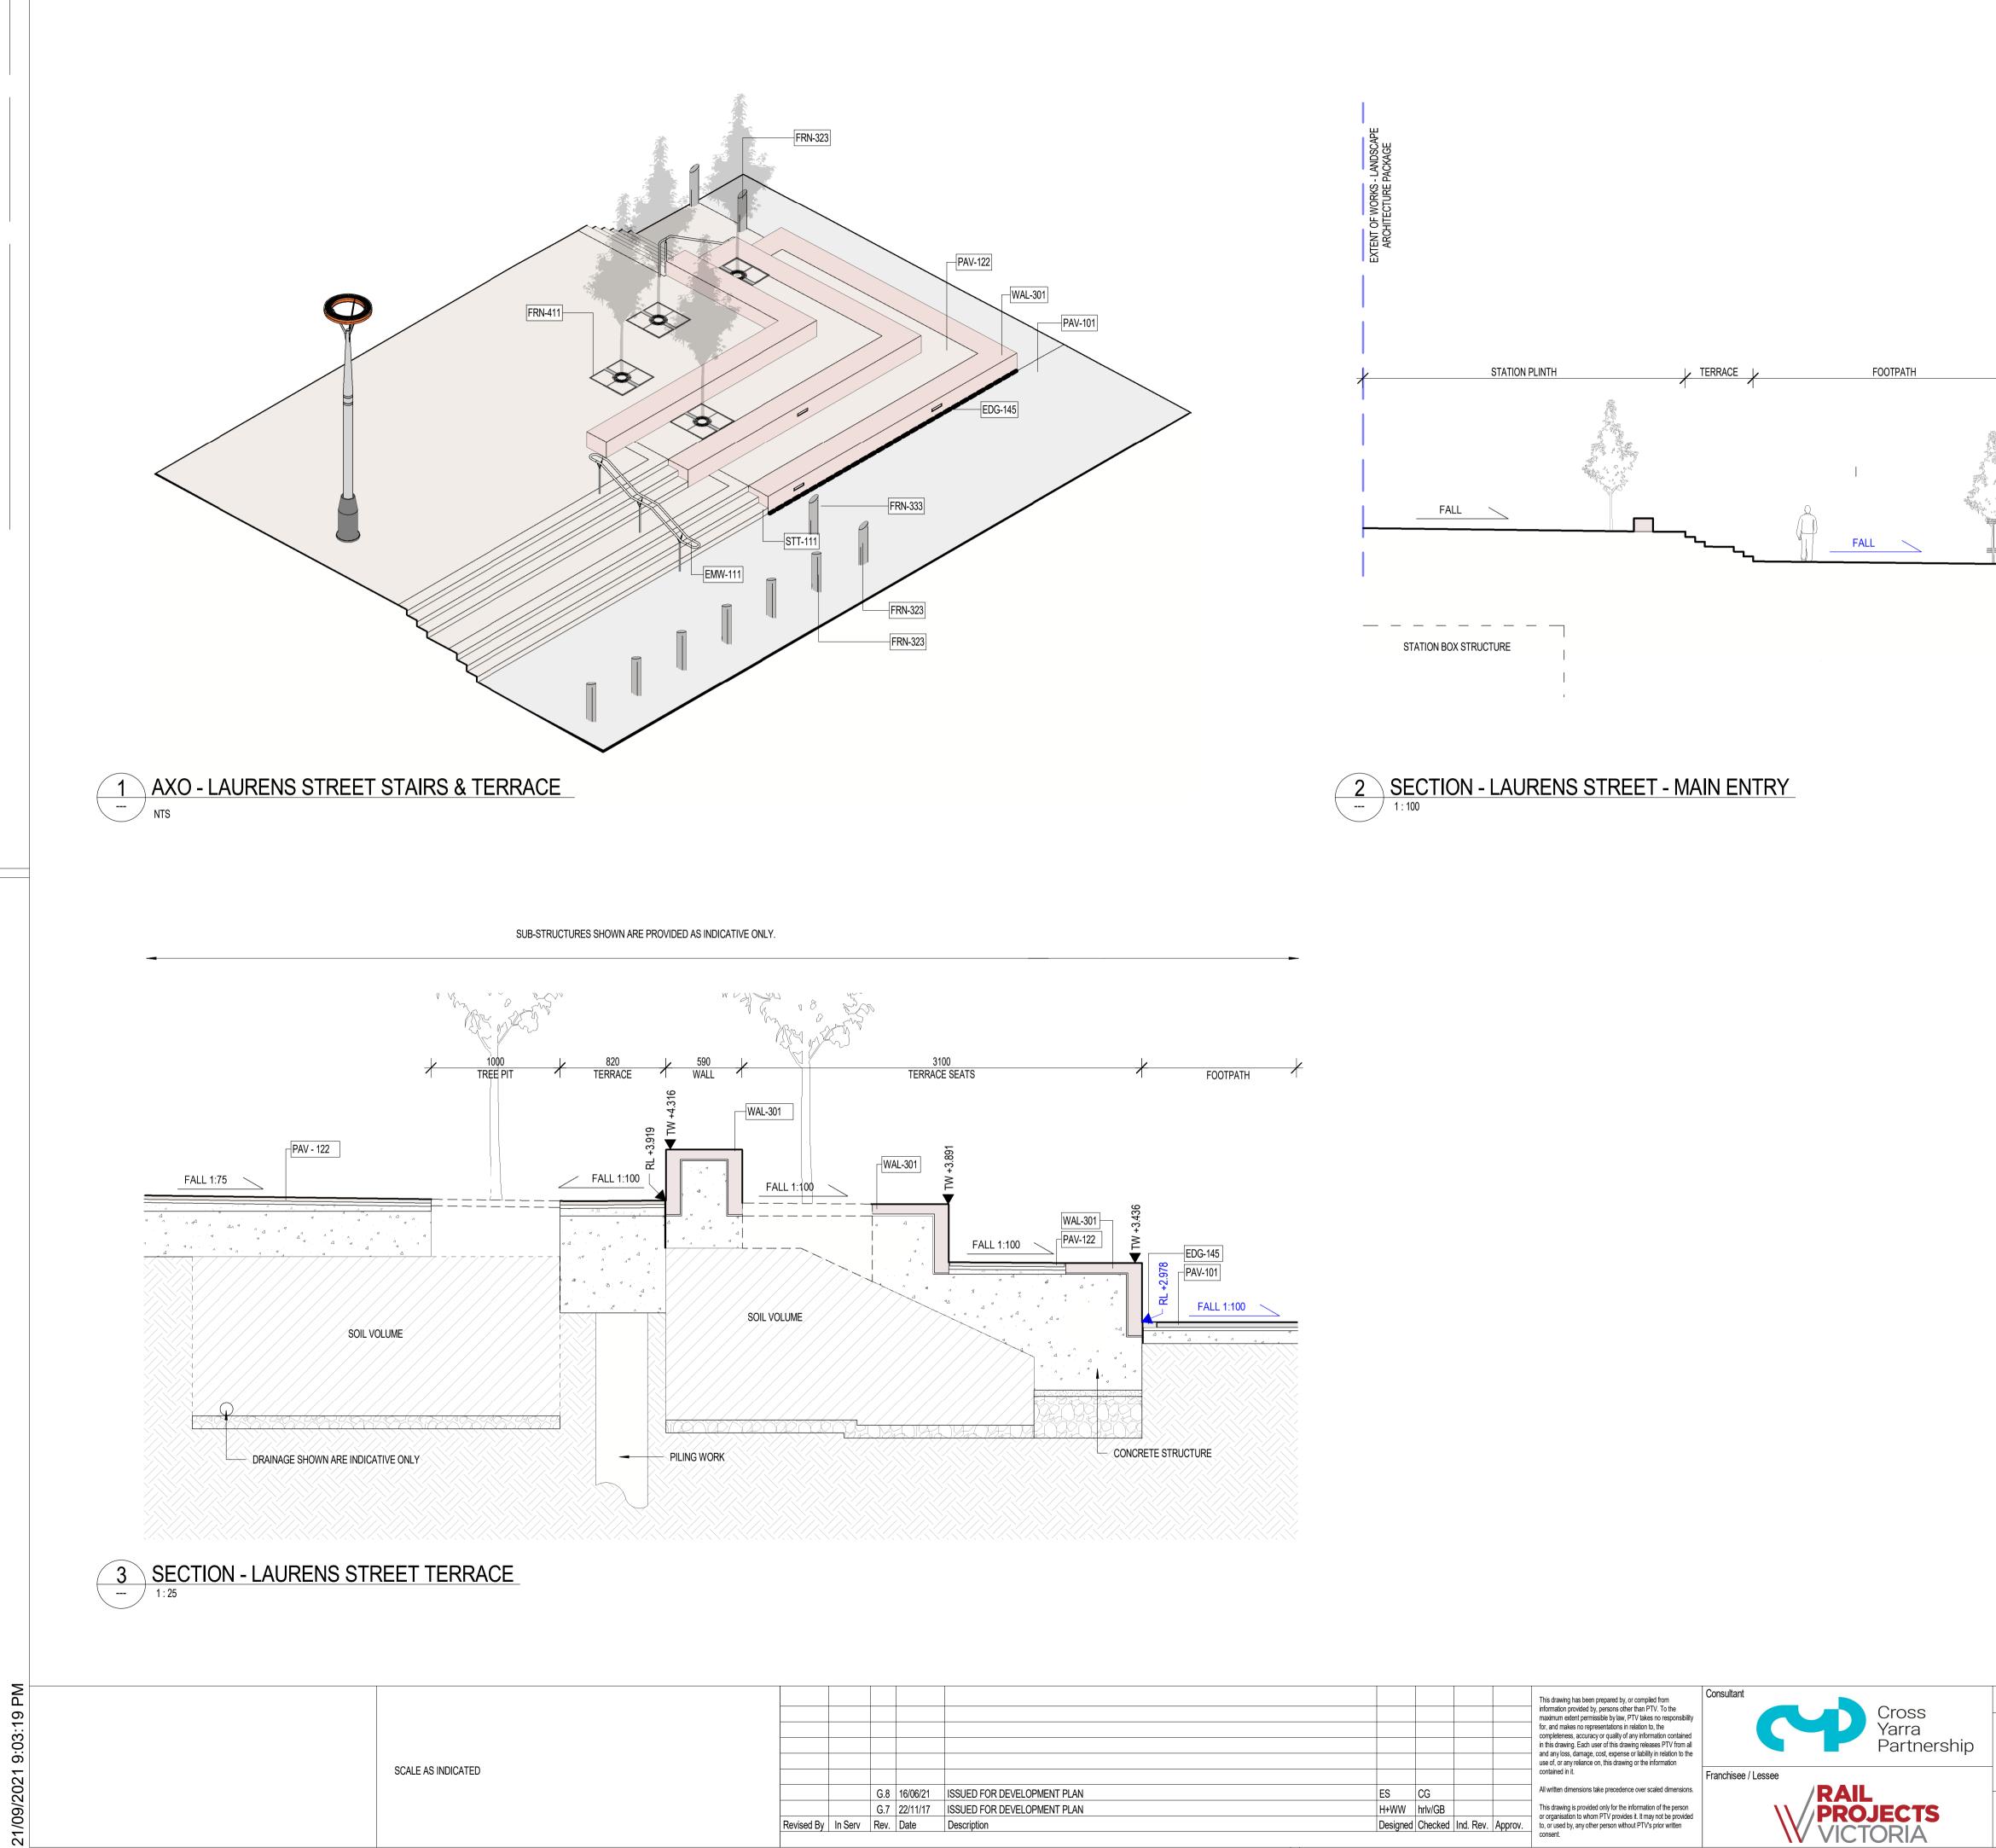

heet No.        | SHEET 08 OF  | 11       | Approved                | Approval Dat                             |                                                                                   |
| Up Location<br>East.<br>North. |                  | Down Location<br>East.       | Datum           | NOT FC           | R CONSTRUCT  | ON       | Drawing Number          |                                          | Revision                                                                          |
|                                |                  | Jorth.                       |                 | Scale<br>1 : 250 | Sheet Size   | A1       |                         |                                          |                                                                                   |



|                             |          |         |           |         | This drawing has been prepared by, or compiled from<br>information provided by, persons other than PTV. To the<br>maximum extent permissible by law, PTV takes no responsibility<br>for, and makes no representations in relation to, the<br>completeness, accuracy or quality of any information contained<br>in this drawing. Each user of this drawing releases PTV from all<br>and any loss, damage, cost, expense or liability in relation to the<br>use of, or any reliance on, this drawing or the information | Consultant<br>Croc<br>Ya<br>Pa |
|-----------------------------|----------|---------|-----------|---------|----------------------------------------------------------------------------------------------------------------