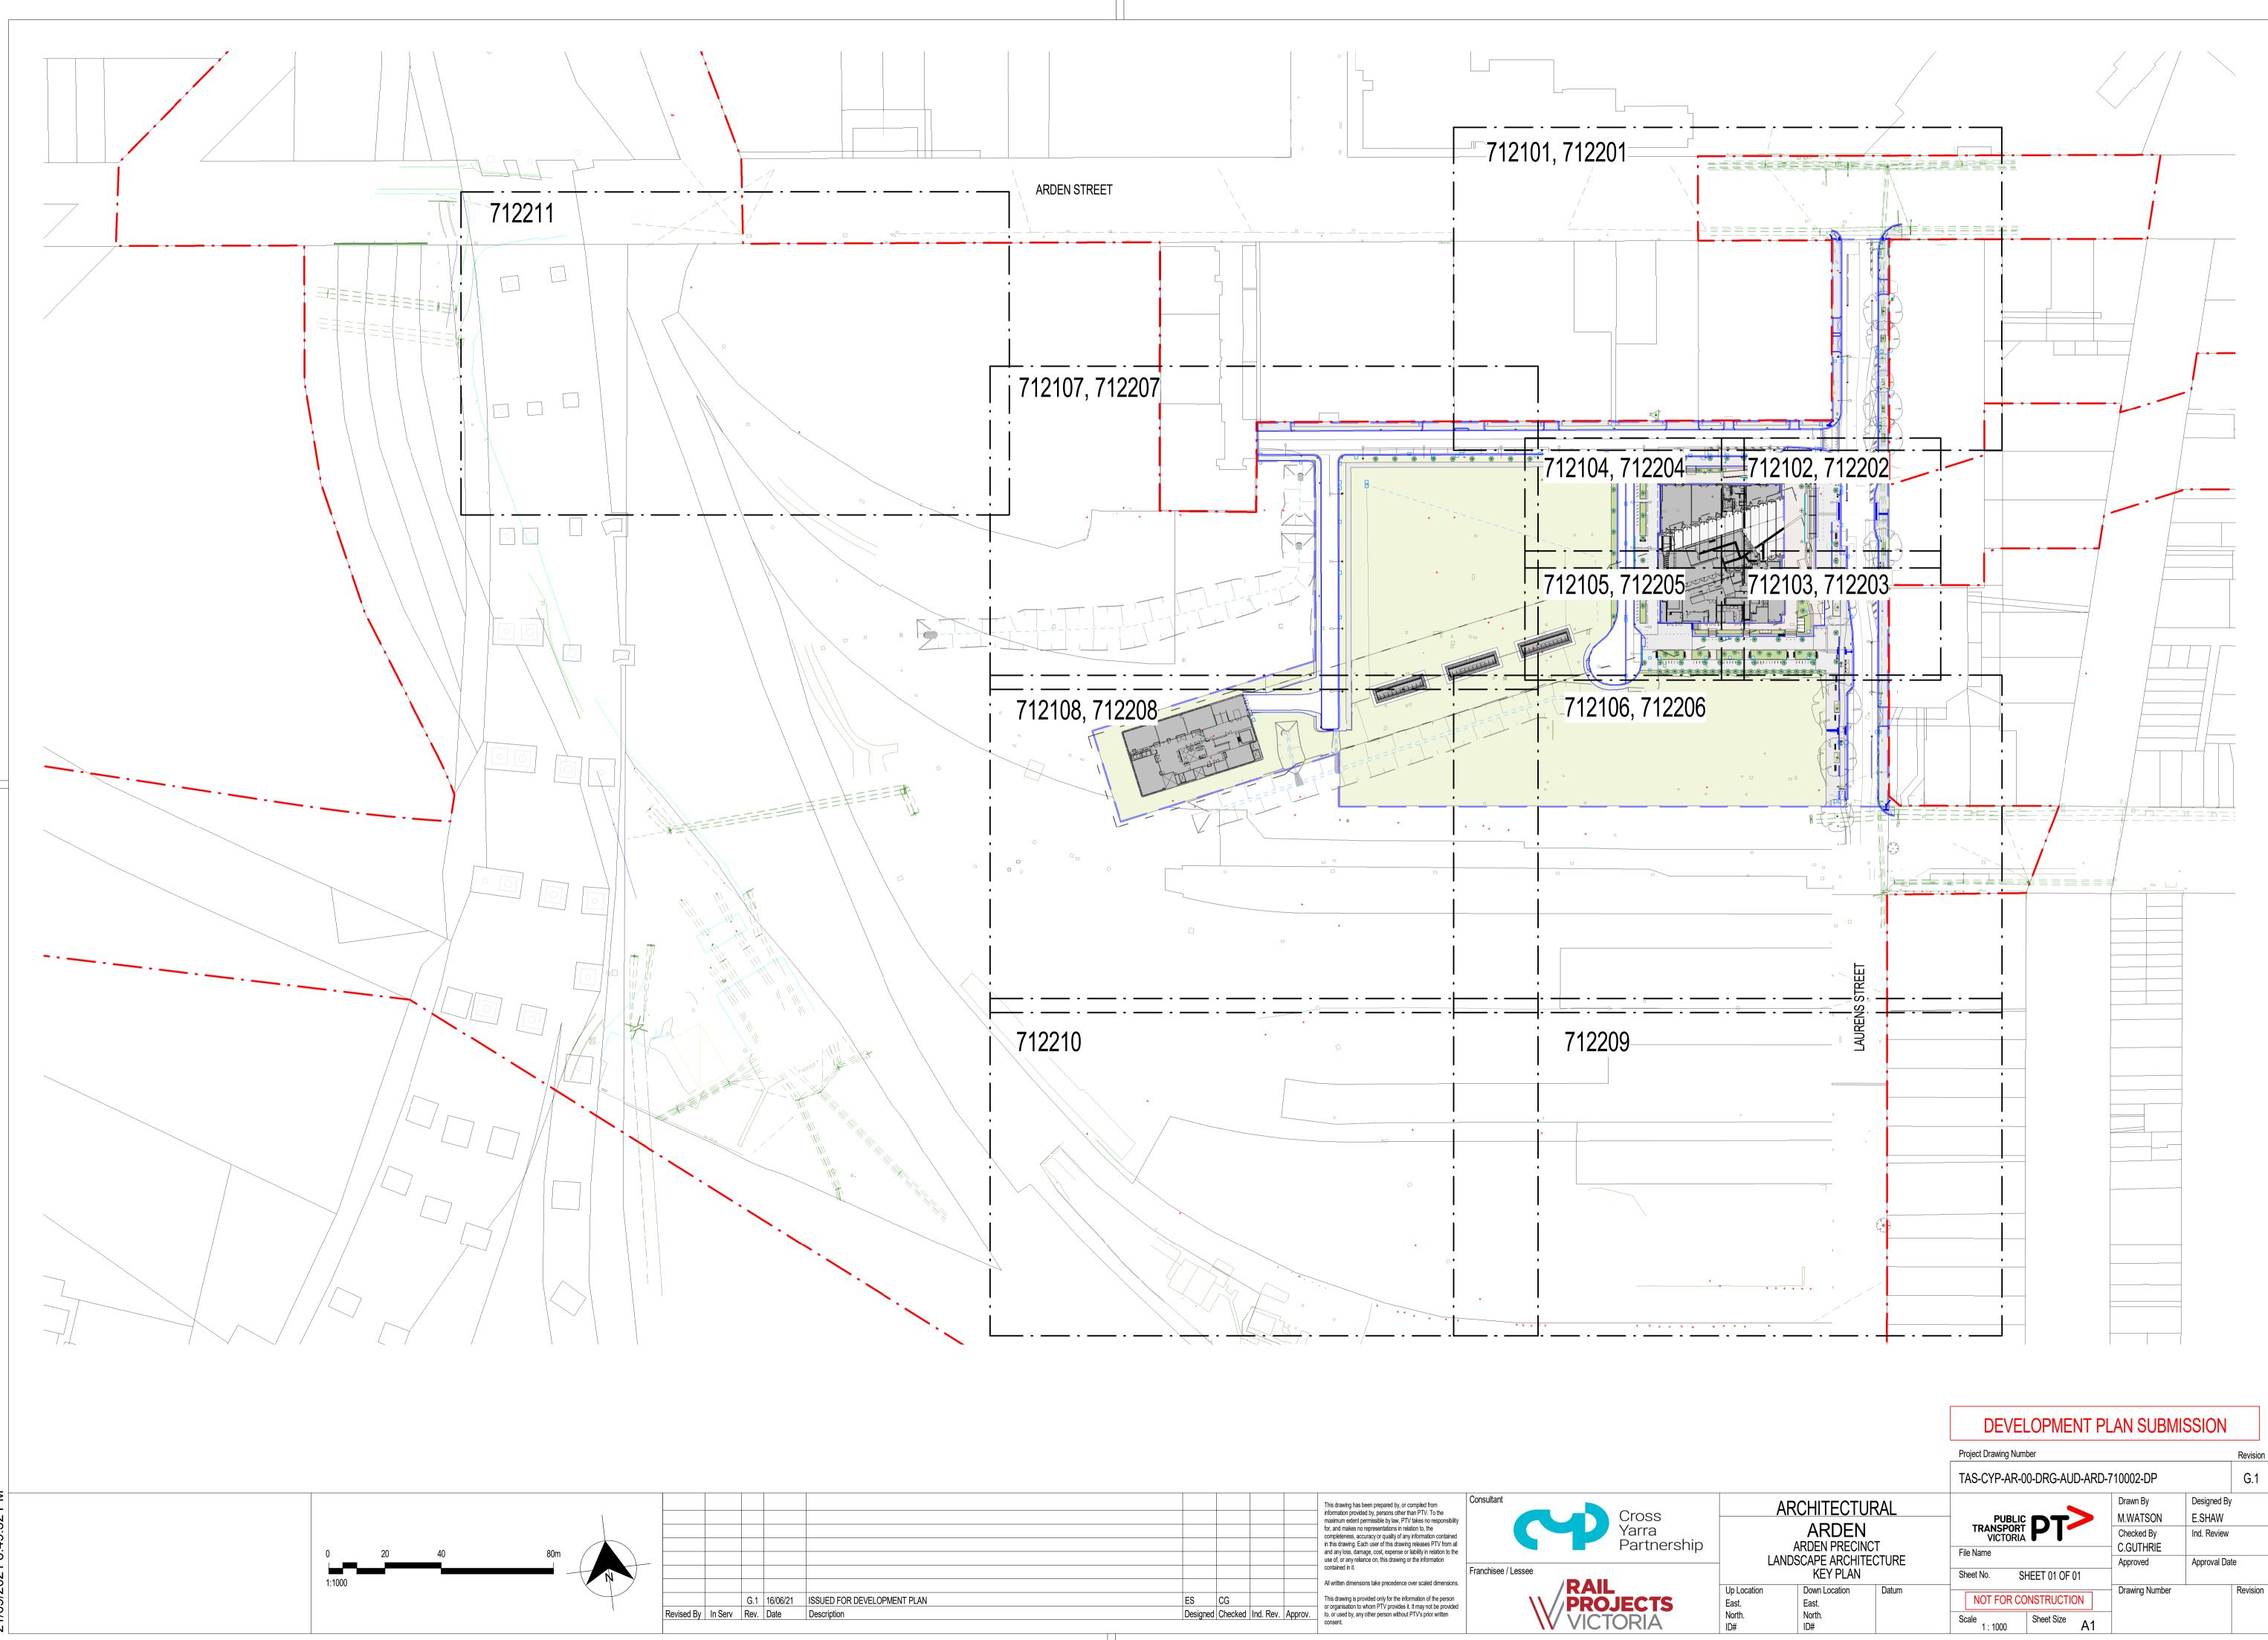

|                             | Drawn By<br>M.WATSON    |             |          |  |  |  |
|                                       | ARDEN<br>ARDEN PRECINC                  |       | PUBLIC<br>TRANSPORT<br>VICTORIA<br>File Name |                             | Checked By<br>C.GUTHRIE | Ind. Review |          |  |  |  |
| LAND                                  | SCAPE ARCHITE                           | CTURE |                                              | HEET 01 OF 01               | Approved                | Approval Da | te       |  |  |  |
| Up Location<br>East.<br>North.<br>ID# | Down Location<br>East.<br>North.<br>ID# | Datum | NOT FOR CO<br>Scale<br>1 : 100               | NSTRUCTION<br>Sheet Size A1 | Drawing Number          |             | Revision |  |  |  |



| on                                                                                                                                                                                                                                                                                                                                                                                                                                                                                                                                                                                                                                                                                                  | Designed | Checked | inu. Rev. | . Approv. | consent.