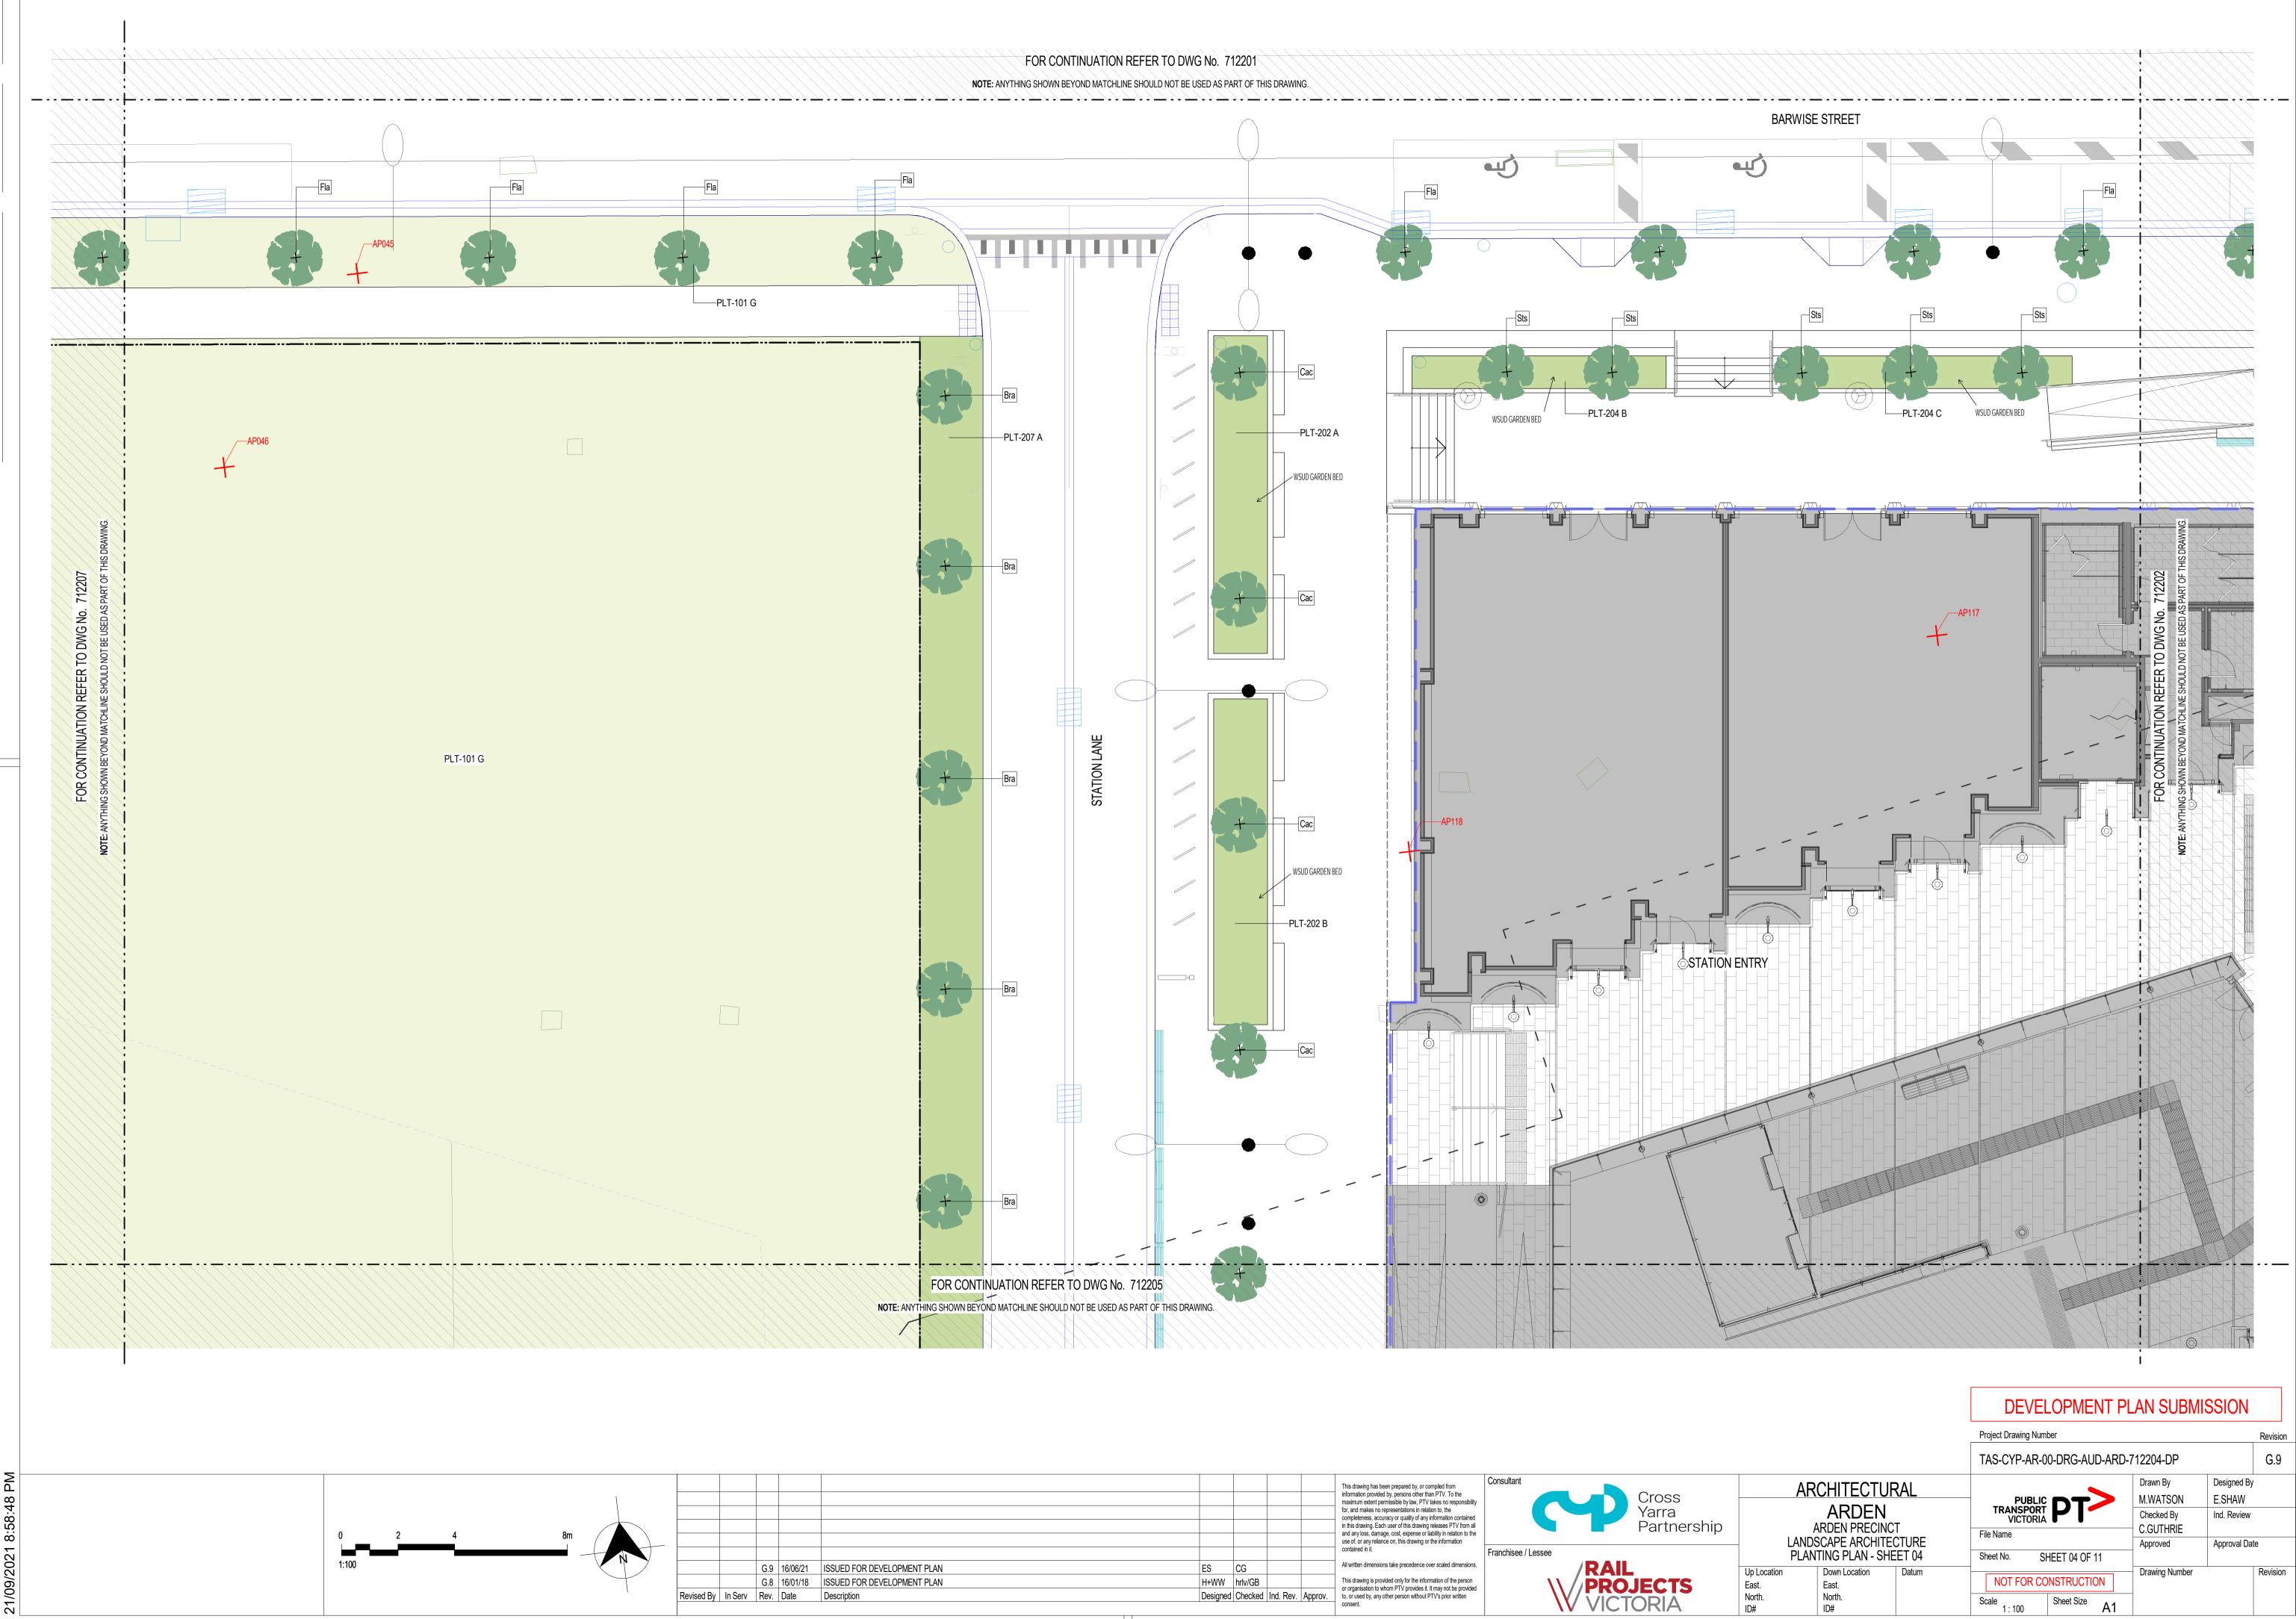

EN PRECINCT<br>LANDSCAPE ARCHITECTURE<br>PLANTING PLAN - SHEET 03 | ARCHITECTURAL         ARDEN         ARDEN PRECINCT         ARDEN PRECINCT       File         LANDSCAPE ARCHITECTURE       File         PLANTING PLAN - SHEET 03       Shu         Up Location       Down Location         East.       North.         North.       Sca | ARCHITECTURAL       PUBLIC       ARDEN       ARDEN PRECINCT     File Name       LANDSCAPE ARCHITECTURE     File Name       PLANTING PLAN - SHEET 03     Sheet No.       Up Location     Down Location       East.     Down Location       North.     North. | PUBLIC PRECINCT         ARDEN PRECINCT         LANDSCAPE ARCHITECTURE         PLANTING PLAN - SHEET 03         Up Location       Down Location       Datum         East.       North.       North.       North. |  |



|                         |          |         |           |         | This drawing has been prepared by, or con<br>information provided by, persons other tha<br>maximum extent permissible by law, PTV t |
|-------------------------|----------|---------|-----------|---------|-------------------------------------------------------------------------------------------------------------------------------------|
|                         |          |         |           |         | for, and makes no representations in relati<br>completeness, accuracy or quality of any in                                          |
|                         |          |         |           |         | in this drawing. Each user of this drawing r