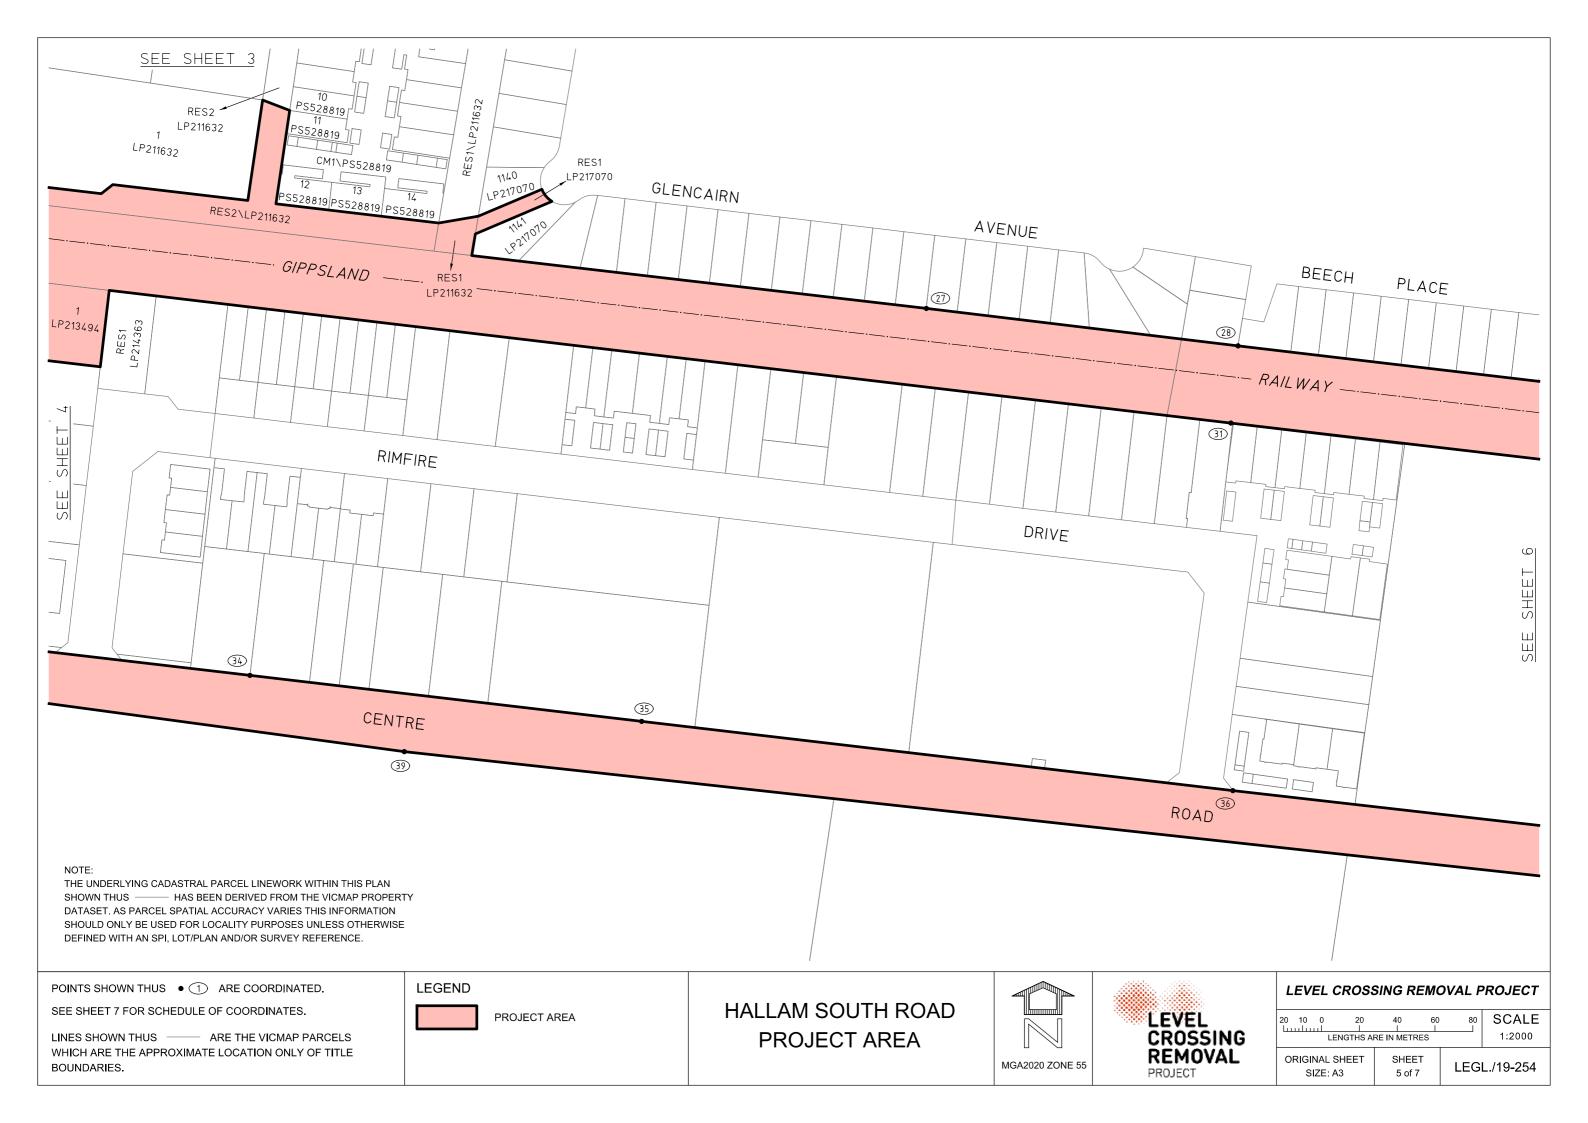

MGA2020 ZONE 55 CO-ORDINATES (METRES)
COORDINATES ROUNDED TO THE NEAREST METRE. ADD 2 DECIMAL PLACES FOR FULL PRECISION

| POINT | EAST   | NORTH   |
|-------|--------|---------|
| 1     | 347124 | 5790927 |
| 2     | 347154 | 5790959 |
| 3     | 347189 | 5790948 |
| 4     | 347214 | 5790942 |
| 5     | 347250 | 5790933 |
| 6     | 347304 | 5790921 |
| 7     | 347350 | 5790914 |
| 8     | 347361 | 5790912 |
| 9     | 347886 | 5790850 |
| 10    | 347966 | 5790841 |
| 11    | 347898 | 5790946 |
| 12    | 347896 | 5790970 |
| 13    | 348039 | 5790951 |
| 14    | 348046 | 5790956 |
| 15    | 348065 | 5791097 |
| 16    | 348094 | 5791095 |
| 17    | 348242 | 5791075 |
| 18    | 348249 | 5791080 |
| 19    | 348254 | 5791119 |
| 20    | 348294 | 5791113 |
| 21    | 348288 | 5791074 |
| 22    | 348293 | 5791067 |
| 23    | 348385 | 5791054 |
| 24    | 348394 | 5791028 |
| 25    | 348290 | 5791044 |
| 26    | 348283 | 5791039 |
| 27    | 348788 | 5790745 |
| 28    | 348953 | 5790725 |
| 29    | 349625 | 5790604 |
|       |        |         |

| POINT | EAST   | NORTH   |
|-------|--------|---------|
| 30    | 349600 | 5790608 |
| 31    | 348950 | 5790684 |
| 32    | 348214 | 5790582 |
| 33    | 348219 | 5790575 |
| 34    | 348431 | 5790551 |
| 35    | 348638 | 5790526 |
| 36    | 348951 | 5790490 |
| 37    | 349258 | 5790455 |
| 38    | 349255 | 5790429 |
| 39    | 348512 | 5790510 |
| 40    | 348210 | 5790551 |
| 41    | 348204 | 5790514 |
| 42    | 348164 | 5790520 |
| 43    | 348170 | 5790556 |
| 44    | 347367 | 5790664 |
| 45    | 347368 | 5790688 |
| 46    | 347501 | 5790853 |
| 47    | 347360 | 5790872 |
| 48    | 347286 | 5790884 |
| 49    | 347228 | 5790897 |
| 50    | 347171 | 5790912 |
| 51    | 348084 | 5791066 |
| 52    | 348091 | 5791072 |
| 53    | 348238 | 5791052 |
| 54    | 348243 | 5791045 |
| 55    | 348222 | 5790899 |

COORDINATE SCHEDULE

HALLAM SOUTH ROAD PROJECT AREA

| EVEI | CDOSSING | DEMOVAL | PROJECT |
|------|----------|---------|---------|