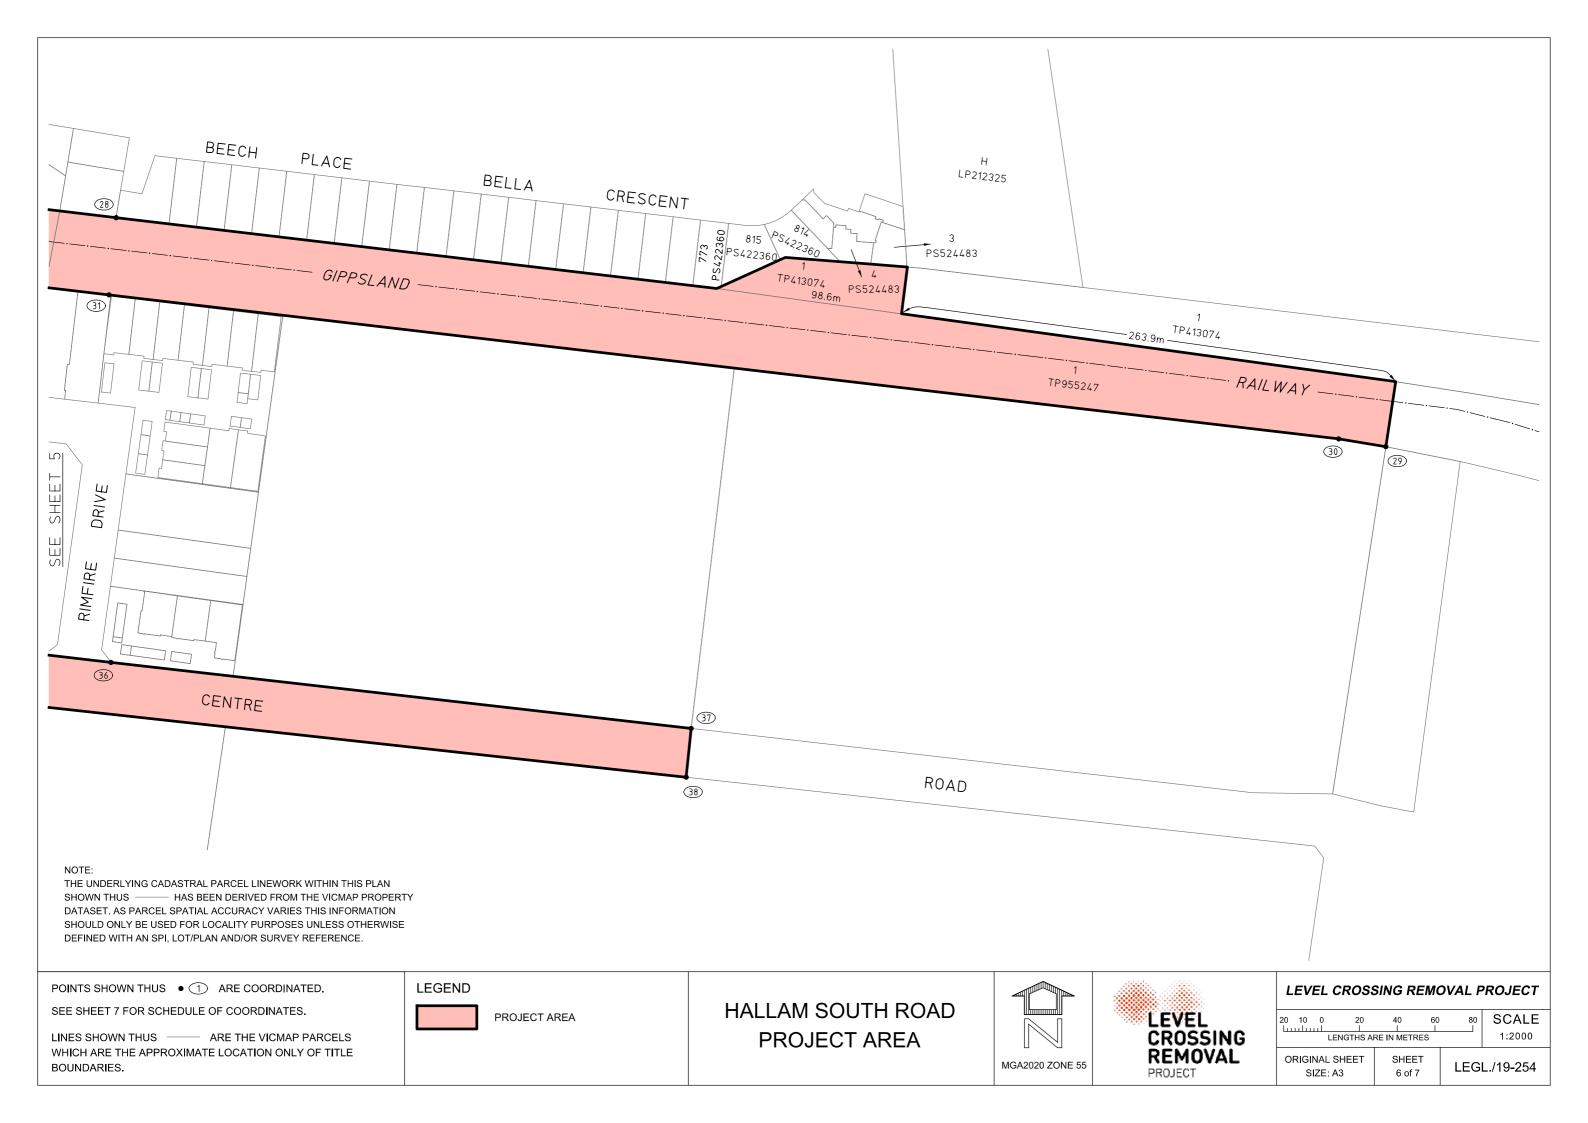

MGA2020 ZONE 55 CO-ORDINATES (METRES)
COORDINATES ROUNDED TO THE NEAREST METRE. ADD 2 DECIMAL PLACES FOR FULL PRECISION

| POINT | EAST   | NORTH   |
|-------|--------|---------|
| 1     | 347124 | 5790927 |
| 2     | 347154 | 5790959 |
| 3     | 347189 | 5790948 |
| 4     | 347214 | 5790942 |
| 5     | 347250 | 5790933 |
| 6     | 347304 | 5790921 |
| 7     | 347350 | 5790914 |
| 8     | 347361 | 5790912 |
| 9     | 347886 | 5790850 |
| 10    | 347966 | 5790841 |
| 11    | 347898 | 5790946 |
| 12    | 347896 | 5790970 |
| 13    | 348039 | 5790951 |
| 14    | 348046 | 5790956 |
| 15    | 348065 | 5791097 |
| 16    | 348094 | 5791095 |
| 17    | 348242 | 5791075 |
| 18    | 348249 | 5791080 |
| 19    | 348254 | 5791119 |
| 20    | 348294 | 5791113 |
| 21    | 348288 | 5791074 |
| 22    | 348293 | 5791067 |
| 23    | 348385 | 5791054 |
| 24    | 348394 | 5791028 |
| 25    | 348290 | 5791044 |
| 26    | 348283 | 5791039 |
| 27    | 348788 | 5790745 |
| 28    | 348953 | 5790725 |
| 29    | 349625 | 5790604 |
|       |        |         |

| POINT | EAST   | NORTH   |
|-------|--------|---------|
| 30    | 349600 | 5790608 |
| 31    | 348950 | 5790684 |
| 32    | 348214 | 5790582 |
| 33    | 348219 | 5790575 |
| 34    | 348431 | 5790551 |
| 35    | 348638 | 5790526 |
| 36    | 348951 | 5790490 |
| 37    | 349258 | 5790455 |
| 38    | 349255 | 5790429 |
| 39    | 348512 | 5790510 |
| 40    | 348210 | 5790551 |
| 41    | 348204 | 5790514 |
| 42    | 348164 | 5790520 |
| 43    | 348170 | 5790556 |
| 44    | 347367 | 5790664 |
| 45    | 347368 | 5790688 |
| 46    | 347501 | 5790853 |
| 47    | 347360 | 5790872 |
| 48    | 347286 | 5790884 |
| 49    | 347228 | 5790897 |
| 50    | 347171 | 5790912 |
| 51    | 348084 | 5791066 |
| 52    | 348091 | 5791072 |
| 53    | 348238 | 5791052 |
| 54    | 348243 | 5791045 |
| 55    | 348222 | 5790899 |

COORDINATE SCHEDULE

HALLAM SOUTH ROAD PROJECT AREA

| EVEI | CDOSSING | DEMOVAL | PROJECT |
|------|----------|---------|---------|