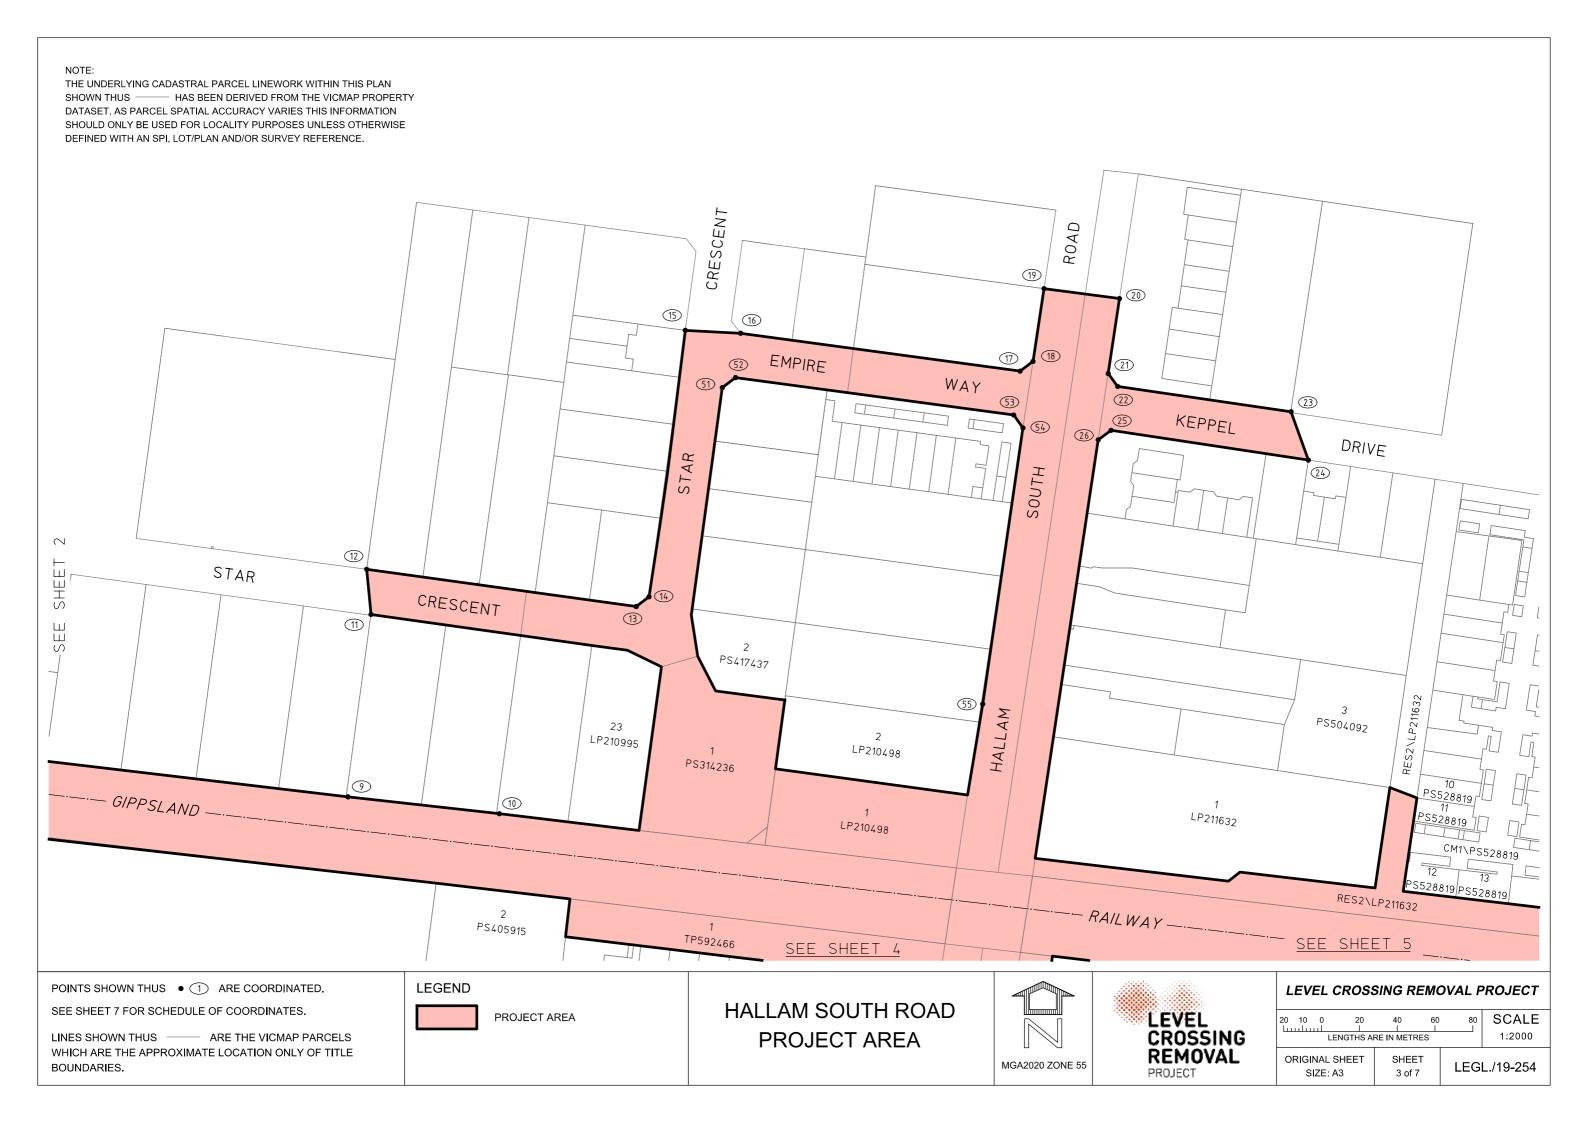

MGA2020 ZONE 55 CO-ORDINATES (METRES)
COORDINATES ROUNDED TO THE NEAREST METRE. ADD 2 DECIMAL PLACES FOR FULL PRECISION

| POINT | EAST   | NORTH   |
|-------|--------|---------|
| 1     | 347124 | 5790927 |
| 2     | 347154 | 5790959 |
| 3     | 347189 | 5790948 |
| 4     | 347214 | 5790942 |
| 5     | 347250 | 5790933 |
| 6     | 347304 | 5790921 |
| 7     | 347350 | 5790914 |
| 8     | 347361 | 5790912 |
| 9     | 347886 | 5790850 |
| 10    | 347966 | 5790841 |
| 11    | 347898 | 5790946 |
| 12    | 347896 | 5790970 |
| 13    | 348039 | 5790951 |
| 14    | 348046 | 5790956 |
| 15    | 348065 | 5791097 |
| 16    | 348094 | 5791095 |
| 17    | 348242 | 5791075 |
| 18    | 348249 | 5791080 |
| 19    | 348254 | 5791119 |
| 20    | 348294 | 5791113 |
| 21    | 348288 | 5791074 |
| 22    | 348293 | 5791067 |
| 23    | 348385 | 5791054 |
| 24    | 348394 | 5791028 |
| 25    | 348290 | 5791044 |
| 26    | 348283 | 5791039 |
| 27    | 348788 | 5790745 |
| 28    | 348953 | 5790725 |
| 29    | 349625 | 5790604 |
|       |        |         |

| POINT | EAST   | NORTH   |
|-------|--------|---------|
| 30    | 349600 | 5790608 |
| 31    | 348950 | 5790684 |
| 32    | 348214 | 5790582 |
| 33    | 348219 | 5790575 |
| 34    | 348431 | 5790551 |
| 35    | 348638 | 5790526 |
| 36    | 348951 | 5790490 |
| 37    | 349258 | 5790455 |
| 38    | 349255 | 5790429 |
| 39    | 348512 | 5790510 |
| 40    | 348210 | 5790551 |
| 41    | 348204 | 5790514 |
| 42    | 348164 | 5790520 |
| 43    | 348170 | 5790556 |
| 44    | 347367 | 5790664 |
| 45    | 347368 | 5790688 |
| 46    | 347501 | 5790853 |
| 47    | 347360 | 5790872 |
| 48    | 347286 | 5790884 |
| 49    | 347228 | 5790897 |
| 50    | 347171 | 5790912 |
| 51    | 348084 | 5791066 |
| 52    | 348091 | 5791072 |
| 53    | 348238 | 5791052 |
| 54    | 348243 | 5791045 |
| 55    | 348222 | 5790899 |

COORDINATE SCHEDULE

HALLAM SOUTH ROAD PROJECT AREA

| EVEI | CDOSSING | DEMOVAL | PROJECT |
|------|----------|---------|---------|