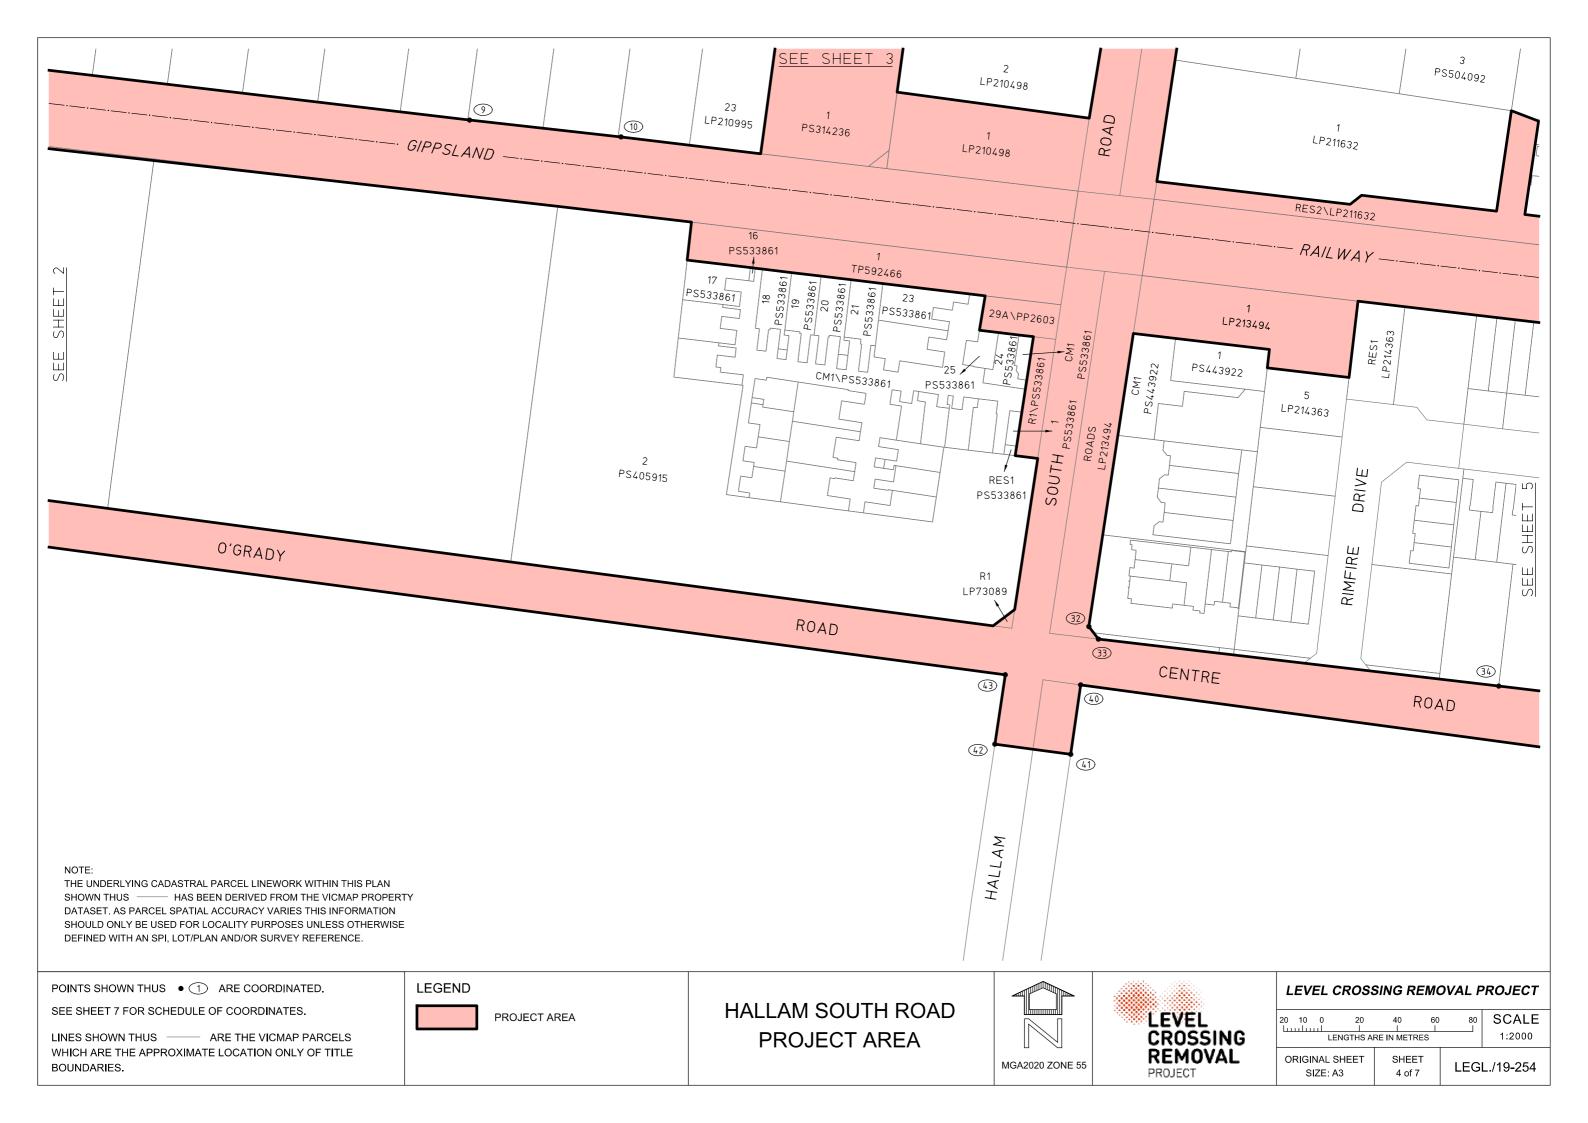

MGA2020 ZONE 55 CO-ORDINATES (METRES)
COORDINATES ROUNDED TO THE NEAREST METRE. ADD 2 DECIMAL PLACES FOR FULL PRECISION

| POINT | EAST   | NORTH   |
|-------|--------|---------|
| 1     | 347124 | 5790927 |
| 2     | 347154 | 5790959 |
| 3     | 347189 | 5790948 |
| 4     | 347214 | 5790942 |
| 5     | 347250 | 5790933 |
| 6     | 347304 | 5790921 |
| 7     | 347350 | 5790914 |
| 8     | 347361 | 5790912 |
| 9     | 347886 | 5790850 |
| 10    | 347966 | 5790841 |
| 11    | 347898 | 5790946 |
| 12    | 347896 | 5790970 |
| 13    | 348039 | 5790951 |
| 14    | 348046 | 5790956 |
| 15    | 348065 | 5791097 |
| 16    | 348094 | 5791095 |
| 17    | 348242 | 5791075 |
| 18    | 348249 | 5791080 |
| 19    | 348254 | 5791119 |
| 20    | 348294 | 5791113 |
| 21    | 348288 | 5791074 |
| 22    | 348293 | 5791067 |
| 23    | 348385 | 5791054 |
| 24    | 348394 | 5791028 |
| 25    | 348290 | 5791044 |
| 26    | 348283 | 5791039 |
| 27    | 348788 | 5790745 |
| 28    | 348953 | 5790725 |
| 29    | 349625 | 5790604 |
|       |        |         |

| POINT | EAST   | NORTH   |
|-------|--------|---------|
| 30    | 349600 | 5790608 |
| 31    | 348950 | 5790684 |
| 32    | 348214 | 5790582 |
| 33    | 348219 | 5790575 |
| 34    | 348431 | 5790551 |
| 35    | 348638 | 5790526 |
| 36    | 348951 | 5790490 |
| 37    | 349258 | 5790455 |
| 38    | 349255 | 5790429 |
| 39    | 348512 | 5790510 |
| 40    | 348210 | 5790551 |
| 41    | 348204 | 5790514 |
| 42    | 348164 | 5790520 |
| 43    | 348170 | 5790556 |
| 44    | 347367 | 5790664 |
| 45    | 347368 | 5790688 |
| 46    | 347501 | 5790853 |
| 47    | 347360 | 5790872 |
| 48    | 347286 | 5790884 |
| 49    | 347228 | 5790897 |
| 50    | 347171 | 5790912 |
| 51    | 348084 | 5791066 |
| 52    | 348091 | 5791072 |
| 53    | 348238 | 5791052 |
| 54    | 348243 | 5791045 |
| 55    | 348222 | 5790899 |

COORDINATE SCHEDULE

HALLAM SOUTH ROAD PROJECT AREA

| EVEI | CDOSSING | DEMOVAL | PROJECT |
|------|----------|---------|---------|