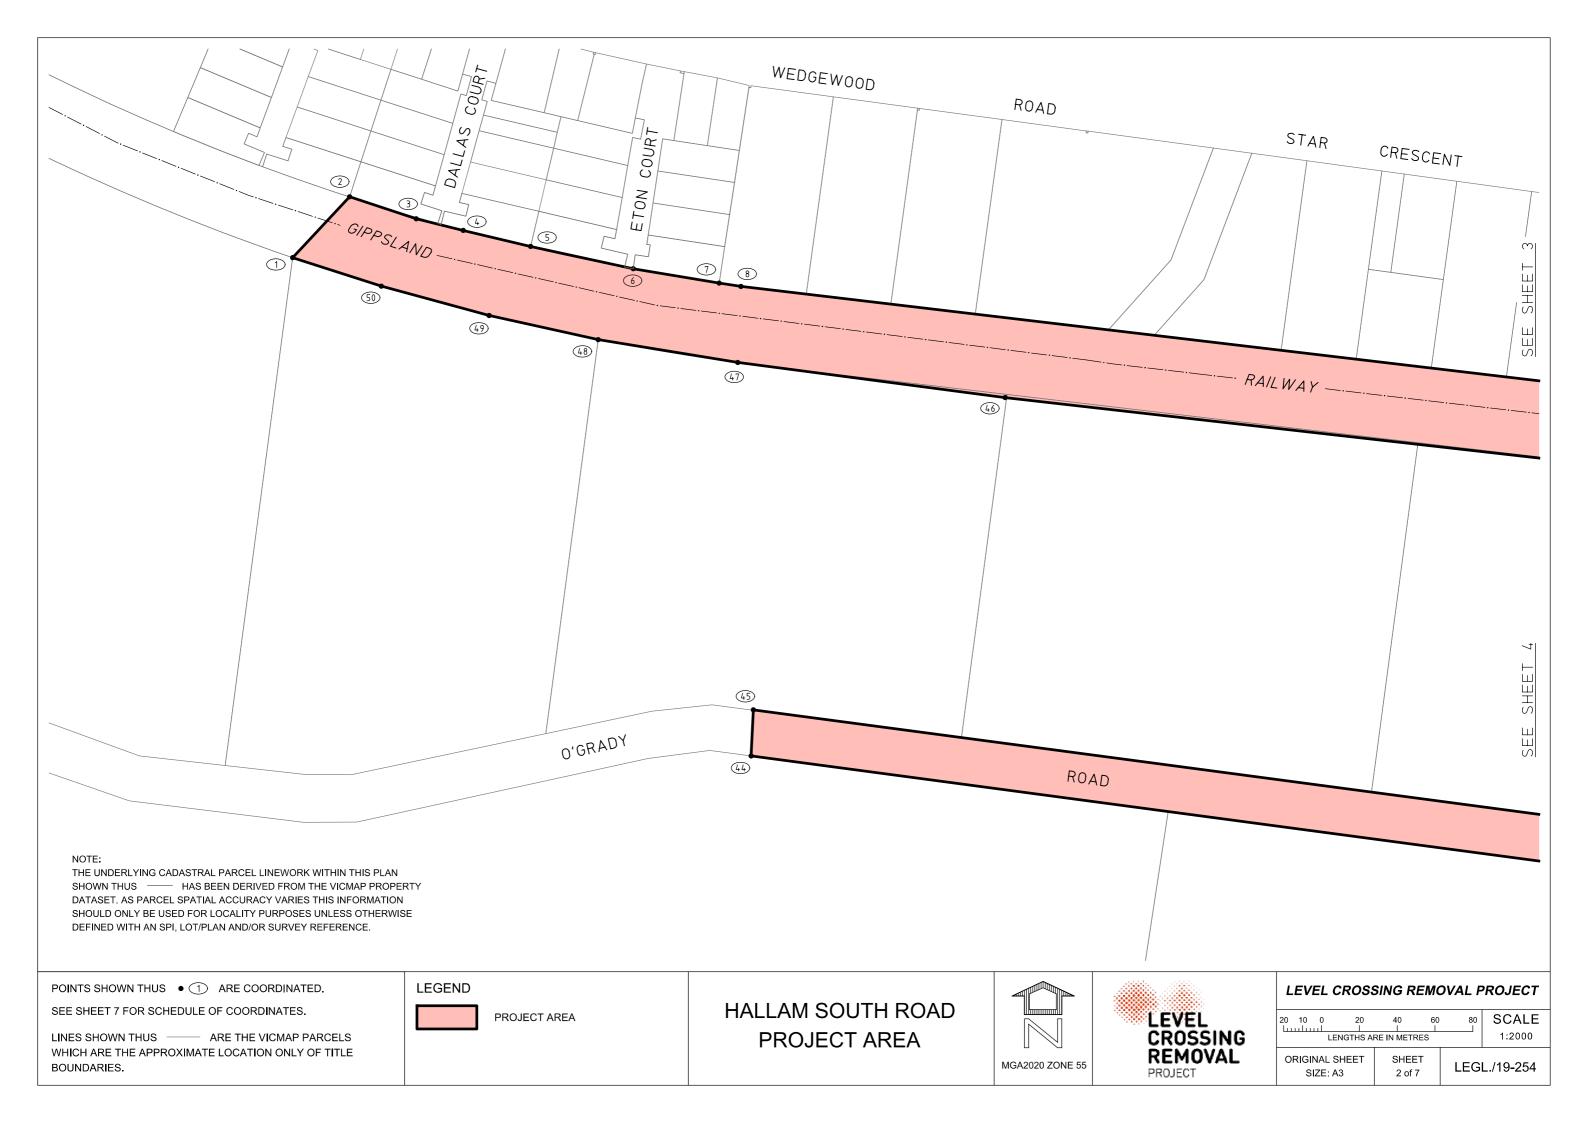

MGA2020 ZONE 55 CO-ORDINATES (METRES)
COORDINATES ROUNDED TO THE NEAREST METRE. ADD 2 DECIMAL PLACES FOR FULL PRECISION

| POINT | EAST   | NORTH   |
|-------|--------|---------|
| 1     | 347124 | 5790927 |
| 2     | 347154 | 5790959 |
| 3     | 347189 | 5790948 |
| 4     | 347214 | 5790942 |
| 5     | 347250 | 5790933 |
| 6     | 347304 | 5790921 |
| 7     | 347350 | 5790914 |
| 8     | 347361 | 5790912 |
| 9     | 347886 | 5790850 |
| 10    | 347966 | 5790841 |
| 11    | 347898 | 5790946 |
| 12    | 347896 | 5790970 |
| 13    | 348039 | 5790951 |
| 14    | 348046 | 5790956 |
| 15    | 348065 | 5791097 |
| 16    | 348094 | 5791095 |
| 17    | 348242 | 5791075 |
| 18    | 348249 | 5791080 |
| 19    | 348254 | 5791119 |
| 20    | 348294 | 5791113 |
| 21    | 348288 | 5791074 |
| 22    | 348293 | 5791067 |
| 23    | 348385 | 5791054 |
| 24    | 348394 | 5791028 |
| 25    | 348290 | 5791044 |
| 26    | 348283 | 5791039 |
| 27    | 348788 | 5790745 |
| 28    | 348953 | 5790725 |
| 29    | 349625 | 5790604 |
|       |        |         |

| POINT | EAST   | NORTH   |
|-------|--------|---------|
| 30    | 349600 | 5790608 |
| 31    | 348950 | 5790684 |
| 32    | 348214 | 5790582 |
| 33    | 348219 | 5790575 |
| 34    | 348431 | 5790551 |
| 35    | 348638 | 5790526 |
| 36    | 348951 | 5790490 |
| 37    | 349258 | 5790455 |
| 38    | 349255 | 5790429 |
| 39    | 348512 | 5790510 |
| 40    | 348210 | 5790551 |
| 41    | 348204 | 5790514 |
| 42    | 348164 | 5790520 |
| 43    | 348170 | 5790556 |
| 44    | 347367 | 5790664 |
| 45    | 347368 | 5790688 |
| 46    | 347501 | 5790853 |
| 47    | 347360 | 5790872 |
| 48    | 347286 | 5790884 |
| 49    | 347228 | 5790897 |
| 50    | 347171 | 5790912 |
| 51    | 348084 | 5791066 |
| 52    | 348091 | 5791072 |
| 53    | 348238 | 5791052 |
| 54    | 348243 | 5791045 |
| 55    | 348222 | 5790899 |

COORDINATE SCHEDULE

HALLAM SOUTH ROAD PROJECT AREA

| EVEI | CDOSSING | DEMOVAL | PROJECT |
|------|----------|---------|---------|