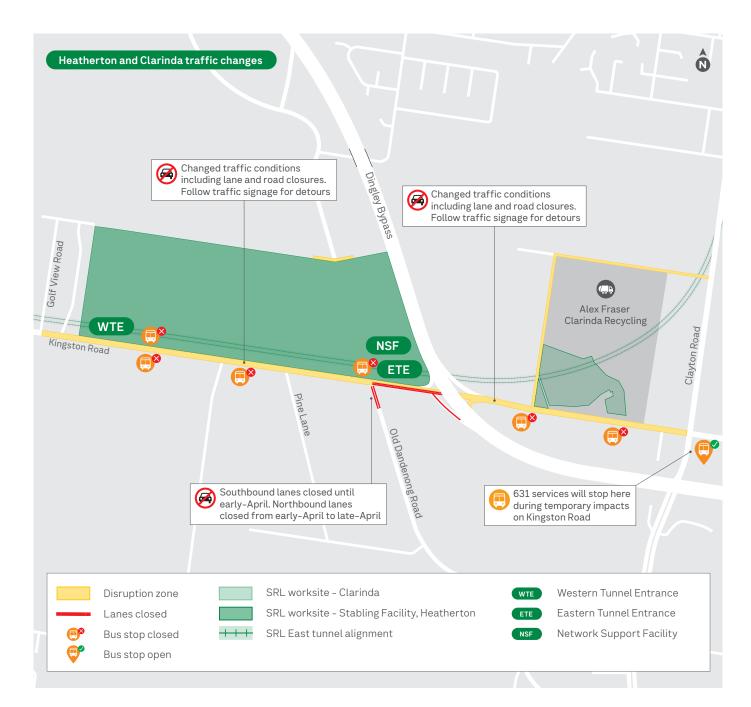

#### Stabling Facility, Heatherton

- Building the Eastern Tunnel Entrance (ETE) and Western Tunnel Entrance (WTE)
- Building a permanent Network Support Facility (NSF)
- Moving underground and above ground services.
- Day works 7am 6pm Monday to Friday and 7am – 1pm Saturday
- Night works 6pm 7am Monday to Saturday

Extended works 6pm – 10pm Monday to Friday, 1pm – 5pm Saturday and Sunday, 24-hour works at times

Tunnel Boring Machine (TBM) launch site, Clarinda

- Site investigations.

- Building the Clarinda Tunnel Access Structure (TAS)

and a temporary power supply facility for the TBMs

RBAN

| Where                            | When                                                                                                                                                                                                                                                                                                                                                                                                                                                                                                                                                                                                                                                                                                                                                                                                                                                                                                                                                                                                                                                                                                                                                                                                                                                                                                                                                                                                                                                                                                                                                                                                                                                                                                                                                                                                                                                                                                                                                                                                                                                                                                                           | What we are doing                                                                                                                                                                                                                                                                                             | What to expect                                                                                                                                                                                                                                                                                                                                                                                                                                                                                                                                                                                                                                                                                           |
|----------------------------------|--------------------------------------------------------------------------------------------------------------------------------------------------------------------------------------------------------------------------------------------------------------------------------------------------------------------------------------------------------------------------------------------------------------------------------------------------------------------------------------------------------------------------------------------------------------------------------------------------------------------------------------------------------------------------------------------------------------------------------------------------------------------------------------------------------------------------------------------------------------------------------------------------------------------------------------------------------------------------------------------------------------------------------------------------------------------------------------------------------------------------------------------------------------------------------------------------------------------------------------------------------------------------------------------------------------------------------------------------------------------------------------------------------------------------------------------------------------------------------------------------------------------------------------------------------------------------------------------------------------------------------------------------------------------------------------------------------------------------------------------------------------------------------------------------------------------------------------------------------------------------------------------------------------------------------------------------------------------------------------------------------------------------------------------------------------------------------------------------------------------------------|---------------------------------------------------------------------------------------------------------------------------------------------------------------------------------------------------------------------------------------------------------------------------------------------------------------|----------------------------------------------------------------------------------------------------------------------------------------------------------------------------------------------------------------------------------------------------------------------------------------------------------------------------------------------------------------------------------------------------------------------------------------------------------------------------------------------------------------------------------------------------------------------------------------------------------------------------------------------------------------------------------------------------------|
| Stabling Facility,<br>Heatherton | Solution Construction Construct | <ul> <li>Building the ETE, with<br/>24-hour excavation and<br/>related works</li> <li>Building the NSF</li> <li>WTE site establishment<br/>including earthworks,<br/>concreting, piling and<br/>hoarding installation</li> <li>Site investigations</li> <li>Safely removing hazardous<br/>material</li> </ul> | <ul> <li>Workers in specialised protective clothing as we continue safe removal of hazardous materials</li> <li>Changed traffic conditions on Henry Street with traffic management in place</li> <li>Temporary fence within the Kingston Linear Reserve. Access maintained.</li> <li>Moderate levels of noise, vibration, light and dust</li> <li>Increased truck movements</li> </ul>                                                                                                                                                                                                                                                                                                                   |
| Kingston Road,<br>Heatherton     | Ongoing<br>to mid-2025                                                                                                                                                                                                                                                                                                                                                                                                                                                                                                                                                                                                                                                                                                                                                                                                                                                                                                                                                                                                                                                                                                                                                                                                                                                                                                                                                                                                                                                                                                                                                                                                                                                                                                                                                                                                                                                                                                                                                                                                                                                                                                         | <ul> <li>Moving and connecting<br/>underground and above<br/>ground services</li> <li>Traffic barrier installation<br/>and removal</li> <li>Road modifications and<br/>asphalting</li> </ul>                                                                                                                  | <ul> <li>Westbound closure between Old Dandenong Road<br/>and Dingley Bypass until early-April with crews<br/>working 24-hours</li> <li>No right turn from Kingston Road onto Old<br/>Dandenong Road until early-April</li> <li>Road closure between Dingley Bypass and Peace<br/>Road for one day in mid-April</li> <li>Changed traffic conditions between Golf View<br/>Road and Clayton Road with traffic management<br/>and detours in place</li> <li>Moderate levels of noise, vibration, light and dust</li> <li>Changes to 631 bus route including closure of<br/>some bus stops between Nicholas Grove and<br/>Clayton Road</li> <li>Visit <b>ptv.vic.gov.au</b> to plan your journey</li> </ul> |

## To receive SRL East works reminders via SMS text HEATHERTON to 0429 469 592

| Where                             | When                                                                                                                                                                                                                                                                                                                                                                                                                                                                                                                                                                                                                                                                                                                                                                                                                                                                                                                                                                                                                                                                                                                                                                                                                                                                                                                                                                                                                                                                                                                                                                                                                                                                                                                                                                                                                                                                                                                                                                                                                                                                                           | What we are doing                                                                                                                                                                                   | What to expect                                                                                                                                                                                                                                                                                                                                                                                                                                                                                           |
|-----------------------------------|------------------------------------------------------------------------------------------------------------------------------------------------------------------------------------------------------------------------------------------------------------------------------------------------------------------------------------------------------------------------------------------------------------------------------------------------------------------------------------------------------------------------------------------------------------------------------------------------------------------------------------------------------------------------------------------------------------------------------------------------------------------------------------------------------------------------------------------------------------------------------------------------------------------------------------------------------------------------------------------------------------------------------------------------------------------------------------------------------------------------------------------------------------------------------------------------------------------------------------------------------------------------------------------------------------------------------------------------------------------------------------------------------------------------------------------------------------------------------------------------------------------------------------------------------------------------------------------------------------------------------------------------------------------------------------------------------------------------------------------------------------------------------------------------------------------------------------------------------------------------------------------------------------------------------------------------------------------------------------------------------------------------------------------------------------------------------------------------|-----------------------------------------------------------------------------------------------------------------------------------------------------------------------------------------------------|----------------------------------------------------------------------------------------------------------------------------------------------------------------------------------------------------------------------------------------------------------------------------------------------------------------------------------------------------------------------------------------------------------------------------------------------------------------------------------------------------------|
| Old Dandenong<br>Road, Heatherton | Image: Construction of the second | <ul> <li>Moving underground services</li> <li>Road rectification and asphalting</li> </ul>                                                                                                          | <ul> <li>Southbound closure between Kingston Road<br/>and Madden Road until early-April, with crews<br/>working 24-hours</li> <li>Northbound closure between Kingston Road<br/>and Madden Road from early-April to late-April</li> <li>No right or left turn from Old Dandenong Road<br/>onto Kingston Road from early-April to late-April</li> <li>Changed traffic conditions, with traffic<br/>management and detours in place</li> <li>Moderate levels of noise, vibration, light and dust</li> </ul> |
| TBM launch site,<br>Clarinda      | <ul> <li>Ongoing</li> <li>▲ Ongoing to early-May</li> </ul>                                                                                                                                                                                                                                                                                                                                                                                                                                                                                                                                                                                                                                                                                                                                                                                                                                                                                                                                                                                                                                                                                                                                                                                                                                                                                                                                                                                                                                                                                                                                                                                                                                                                                                                                                                                                                                                                                                                                                                                                                                    | <ul> <li>Clarinda TBM launch site<br/>establishment, including<br/>earthworks, drainage<br/>works, piling, and hoarding<br/>installation</li> <li>Safely removing hazardous<br/>material</li> </ul> | <ul> <li>Workers in specialised protective clothing as we continue safe removal of hazardous materials</li> <li>Changed traffic conditions on Peace Road and Victory Road, with traffic management in place</li> <li>Moderate levels of noise, vibration, light and dust</li> <li>Increased truck movements</li> </ul>                                                                                                                                                                                   |

 $\ensuremath{\textbf{Note:}}\xspace$  Timing of works may change due to weather or ground conditions.

 $(\mathbf{i})$  Local traders remain open for business during works.