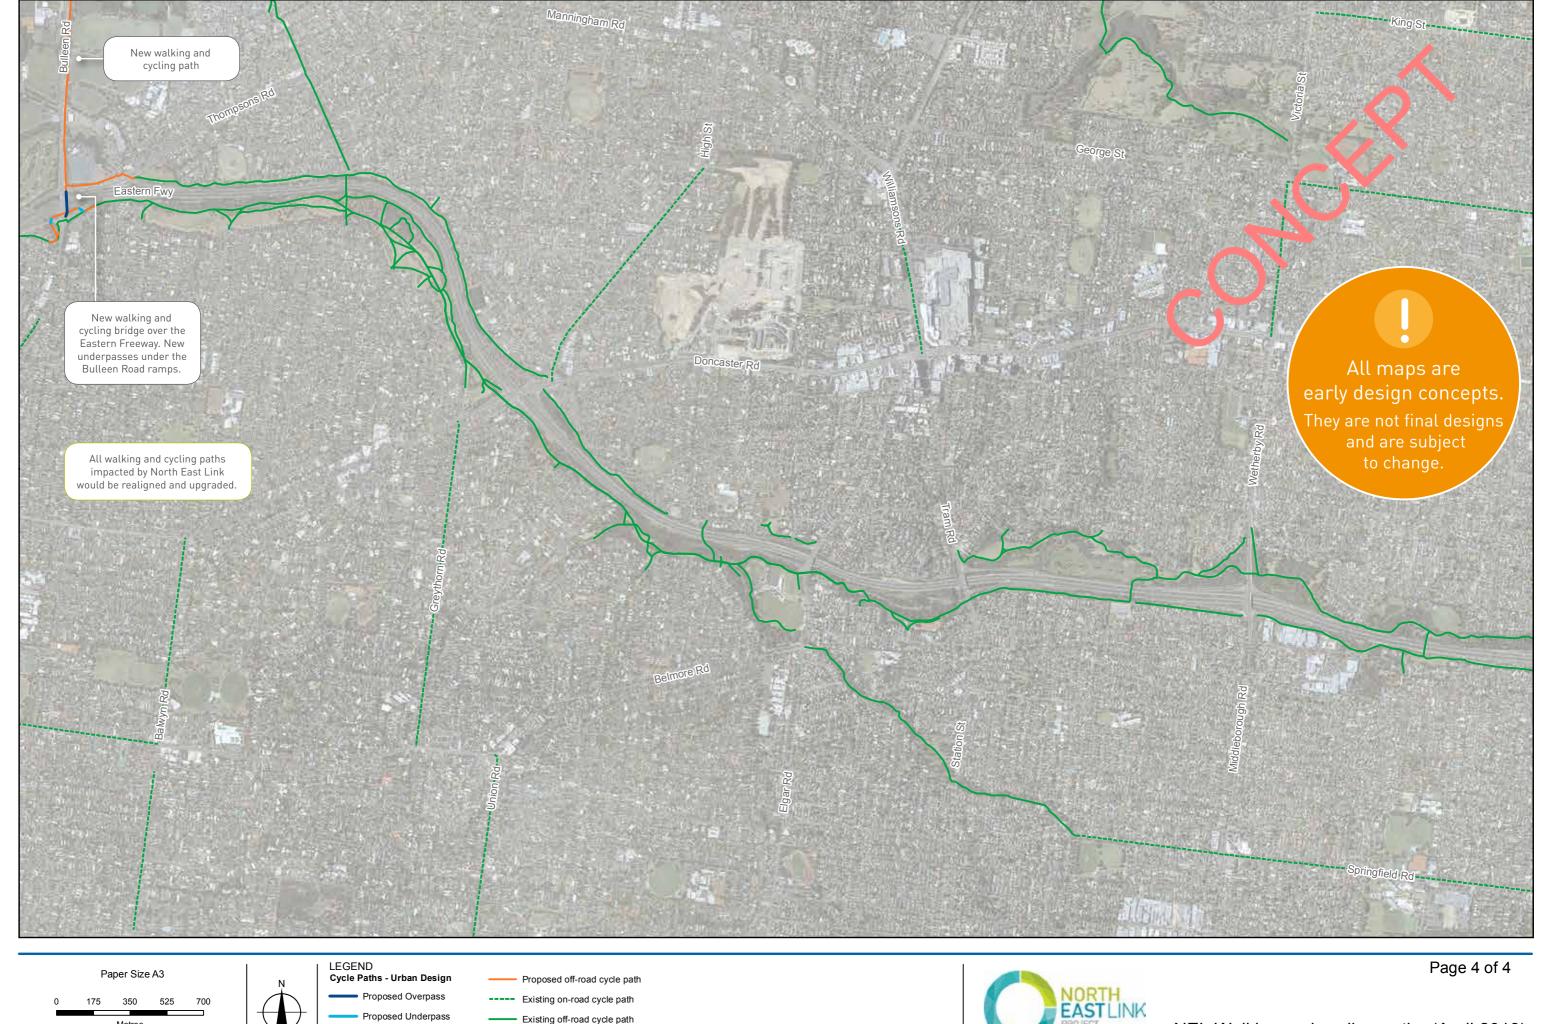

Proposed Underpass

---- Proposed on-road cycle path

Existing off-road cycle path

Proposed Underpass

---- Proposed on-road cycle path

Metres

Existing off-road cycle path

NEL Walking and cycling paths (April 2018)

Proposed Overpass

Proposed Underpass

---- Proposed on-road cycle path

350 525

Metres

---- Existing on-road cycle path

Existing off-road cycle path

Existing off-road cycle path

---- Proposed on-road cycle path

Metres

NORTH EAST LINK PROJECT

NEL Walking and cycling paths (April 2018)