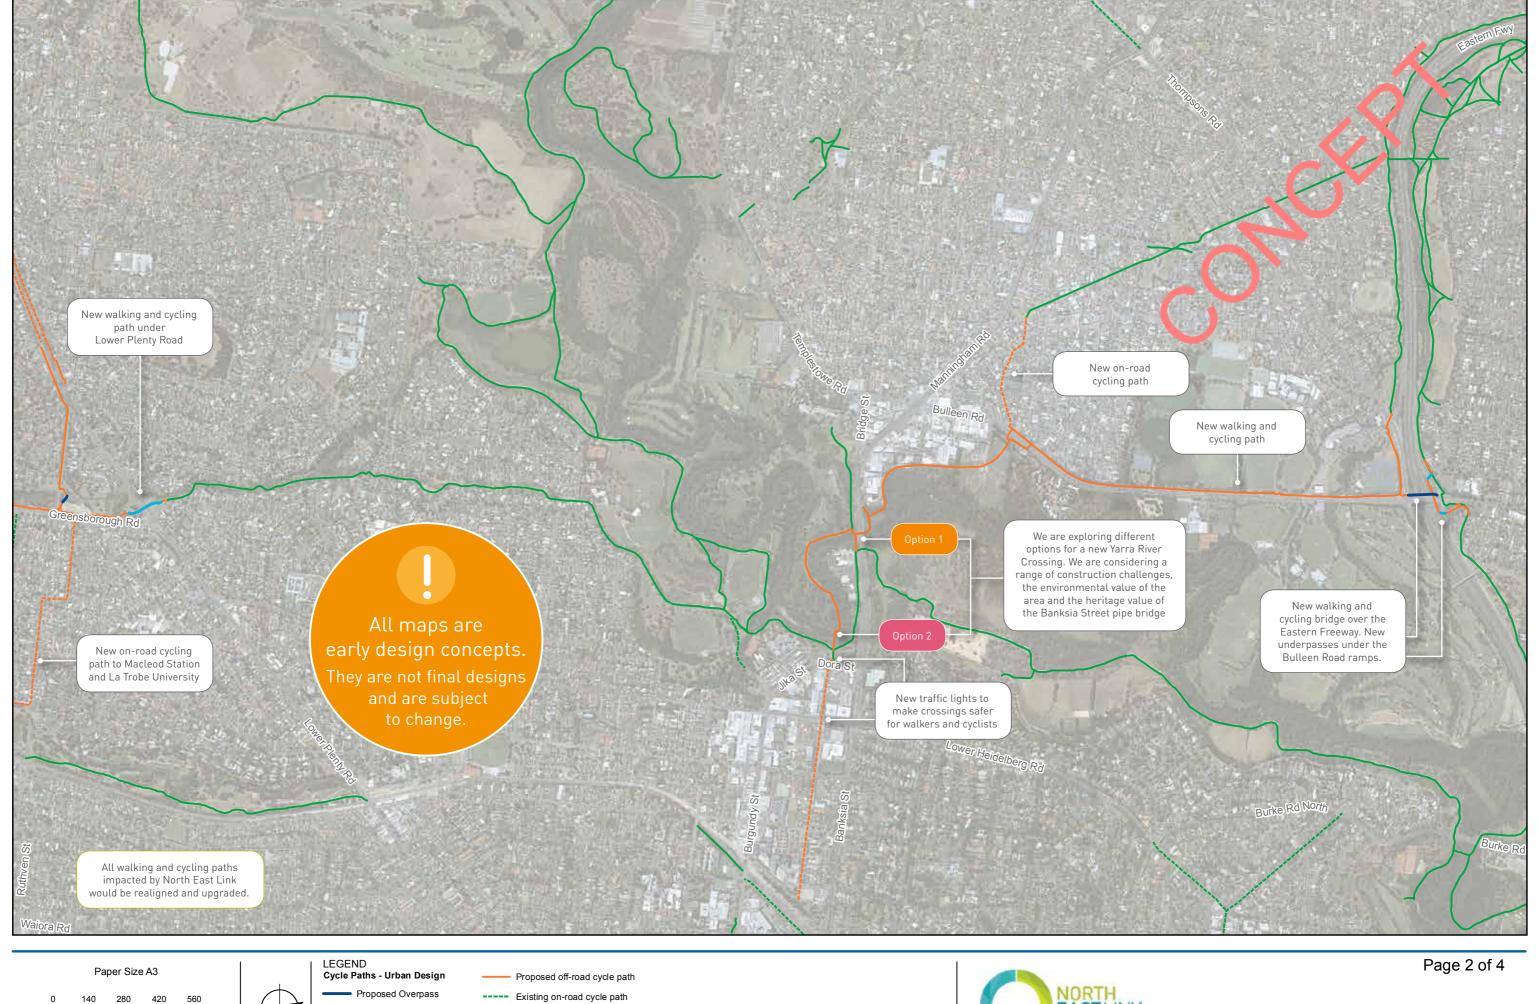

Proposed Overpass

Proposed Underpass

---- Proposed on-road cycle path

350 525

Metres

---- Existing on-road cycle path

Existing off-road cycle path

Existing off-road cycle path