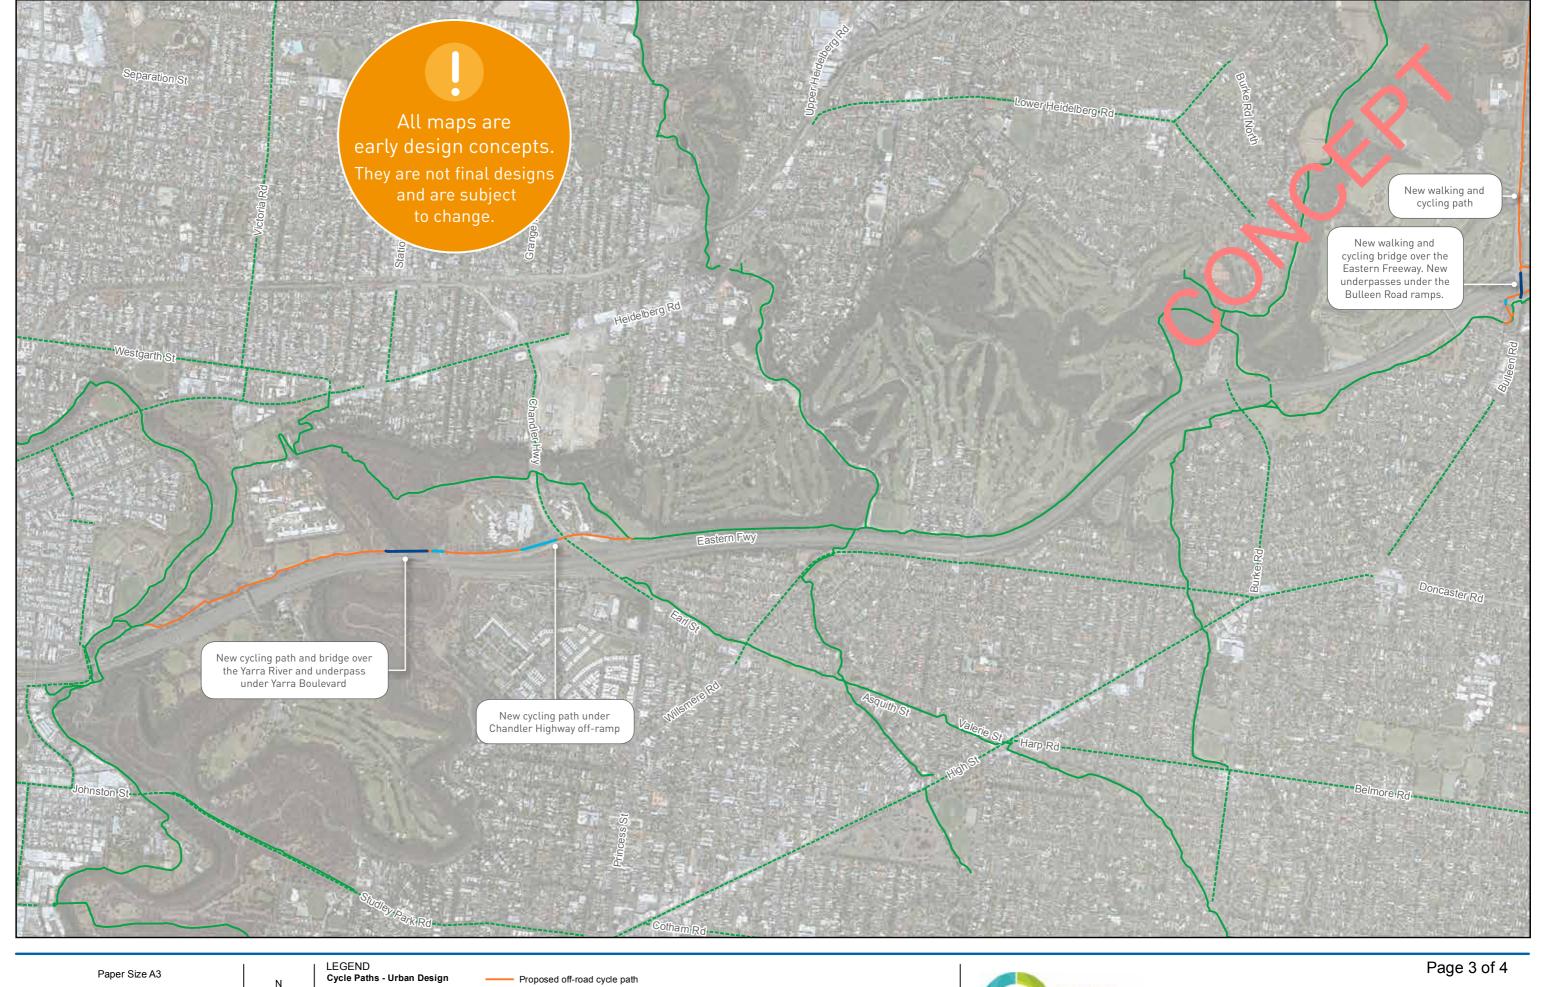

Proposed Underpass

---- Proposed on-road cycle path

Existing off-road cycle path

Proposed Underpass

---- Proposed on-road cycle path

Metres

Existing off-road cycle path

NEL Walking and cycling paths (April 2018)

Proposed Overpass

Proposed Underpass

---- Proposed on-road cycle path

350 525

Metres

---- Existing on-road cycle path

Existing off-road cycle path

Existing off-road cycle path

---- Proposed on-road cycle path

Metres

NORTH EAST LINK PROJECT

NEL Walking and cycling paths (April 2018)