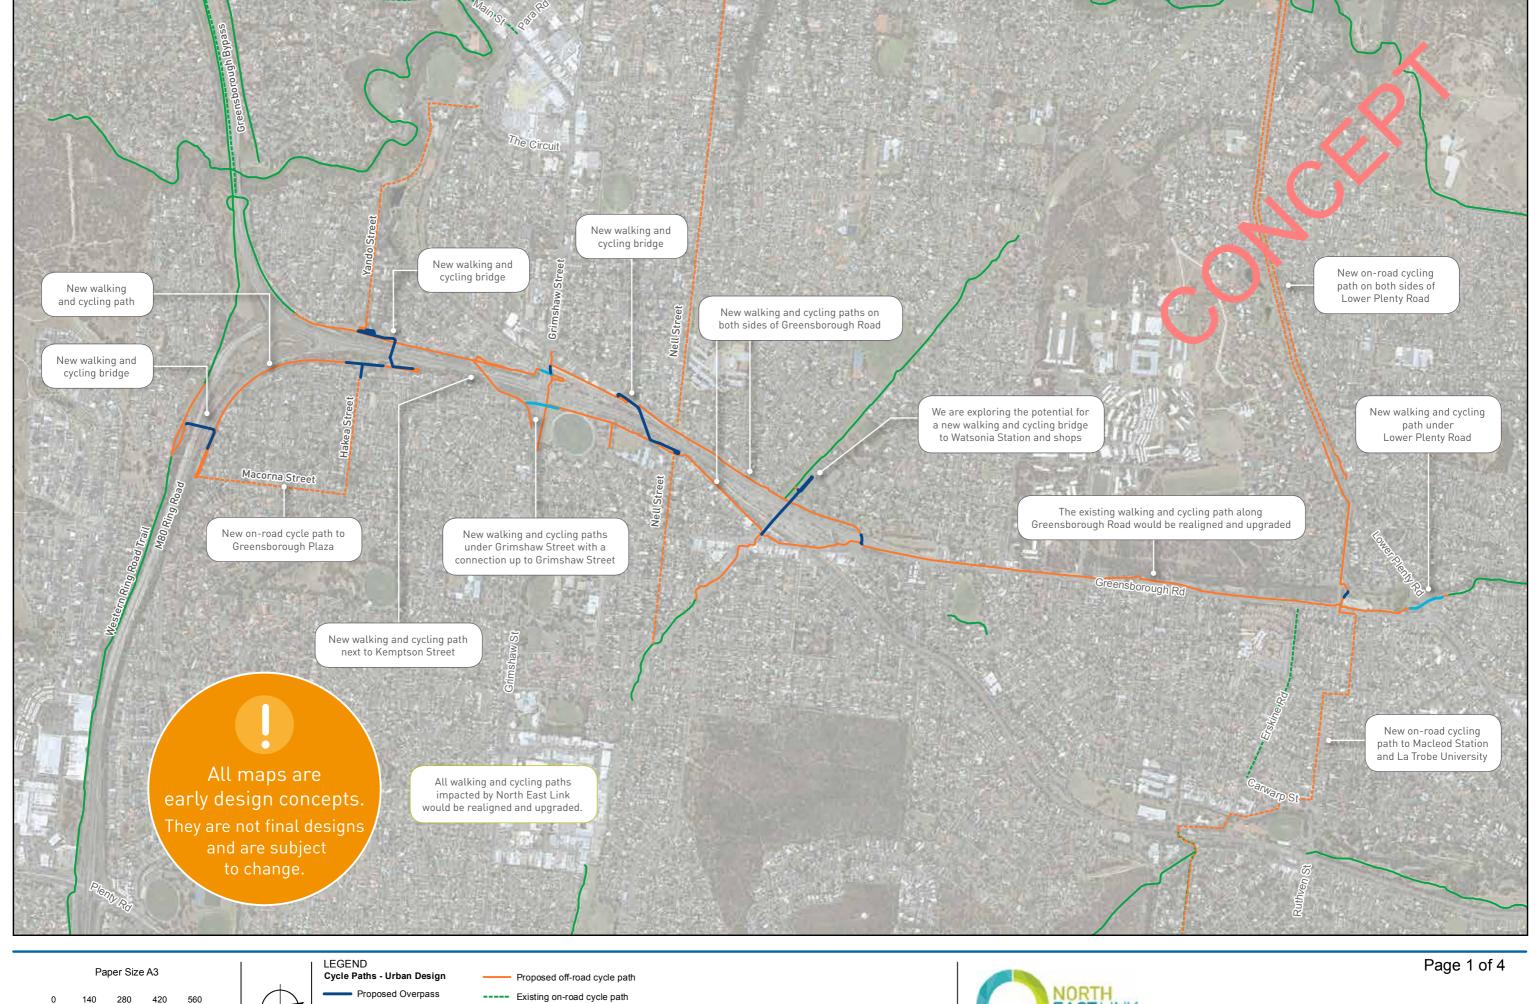

Proposed Underpass

---- Proposed on-road cycle path

Existing off-road cycle path

Proposed Underpass

---- Proposed on-road cycle path

Metres

Existing off-road cycle path

NEL Walking and cycling paths (April 2018)