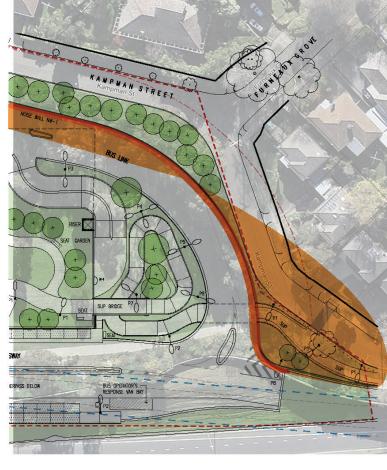

71 OF 72

0

The shadow diagrams below show the shadow cast east of the noise wall at **4pm** for the **equinox** as well as the summer and winter **solstice**.

Kampman Street properties north of the noise wall are **not impacted** 

Summer Solstice - 4pm, 22 Dec Shadow does not extend beyond Kampman Street footpath.

**Equinox - 4pm, 20 Mar**Shadow extending to the line of Kampman Street footpath.

### Winter Solstice - 4pm, 22 Jun

The Angle of the shadow cast in winter is oriented more acutely to the north, hence the shadow cast is more glancing to properties east of Kampman Street.

The shadow diagram shows a maximum shadow extending 10m beyond the kerb, or approximately 7m beyond the property line.

## BULLEEN PARK AND RIDE URBAN DESIGN AND LANDSCAPE PLAN

OVERSHADOWING FROM NOISE WALL

| Drawn By       | Designed E  | Ву       |
|----------------|-------------|----------|
| A. ZAFE        | P. ELLI     | OTT      |
| Checked By     | Ind. Review | 1        |
| S. HENNESSY    |             |          |
| Approved       | Approval D  | ate      |
| A VANDERPUTT   |             |          |
| Drawing Number | •           | Revision |
| 72 OF          | 72          | 0        |