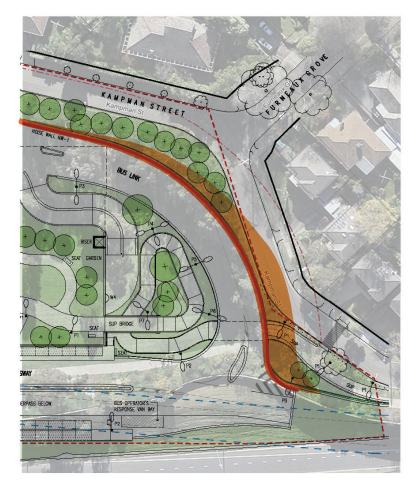

70 OF 72 0

The area shaded grey is below the **sight line** of bus passengers / driver on the Buslink.

Residential properties cannot be **overlooked** from the Buslink as the noise wall is **opaque** to a height of **3m** above the road level.

# BULLEEN PARK AND RIDE URBAN DESIGN AND LANDSCAPE PLAN

SIGHTLINES FROM NOISE WALL

| Drawn By              | Designed E    | Ву       |  |
|-----------------------|---------------|----------|--|
| A. ZAFE               | P. ELLI       | OTT      |  |
| Checked By            | Ind. Review   | 1        |  |
| S. HENNESSY           |               |          |  |
| Approved A VANDERPUTT | Approval Date |          |  |
| Drawing Number        |               | Revision |  |