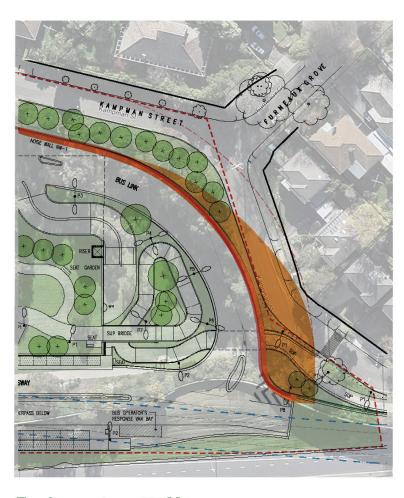

71 OF 72

0

The shadow diagrams below show the shadow cast east of the noise wall at **4pm** for the **equinox** as well as the summer and winter **solstice**.

Kampman Street properties north of the noise wall are **not impacted** 

Summer Solstice - 4pm, 22 Dec Shadow does not extend beyond Kampman Street footpath.

**Equinox - 4pm, 20 Mar**Shadow extending to the line of Kampman Street footpath.

### Winter Solstice - 4pm, 22 Jun

The Angle of the shadow cast in winter is oriented more acutely to the north, hence the shadow cast is more glancing to properties east of Kampman Street.

The shadow diagram shows a maximum shadow extending 10m beyond the kerb, or approximately 7m beyond the property line.

## BULLEEN PARK AND RIDE URBAN DESIGN AND LANDSCAPE PLAN

OVERSHADOWING FROM NOISE WALL

| Drawn By       | Designed E  | Ву       |
|----------------|-------------|----------|
| A. ZAFE        | P. ELLI     | OTT      |
| Checked By     | Ind. Review | 1        |
| S. HENNESSY    |             |          |
| Approved       | Approval D  | ate      |
| A VANDERPUTT   |             |          |
| Drawing Number | •           | Revision |
| 72 OF          | 72          | 0        |