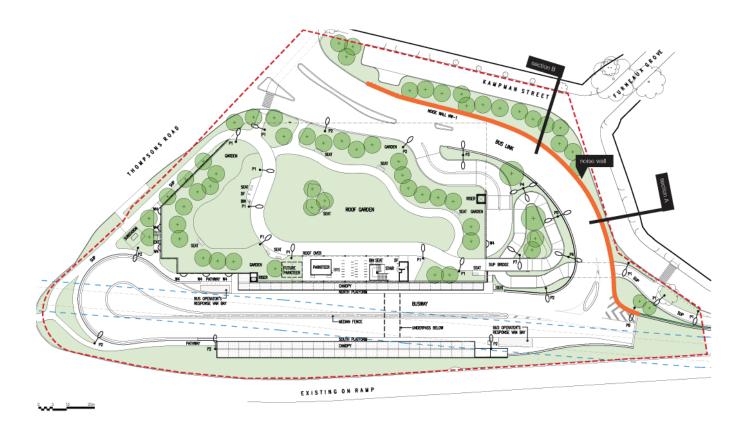

## BULLEEN PARK AND RIDE URBAN DESIGN AND LANDSCAPE PLAN

URBAN DESIGN AND LANDSCAPE PLAN

| <b>NORTH SOUTH</b>   |
|----------------------|
| <b>CROSS SECTION</b> |

| Drawing Number |             | Revision |
|----------------|-------------|----------|
| A VANDERPUTT   |             |          |
| Approved       | Approval D  | ate      |
| S. HENNESSY    |             |          |
| Checked By     | Ind. Review | 1        |
| A. ZAFE        | P. ELLI     | OTT      |
| Drawn By       | Designed E  | Ву       |