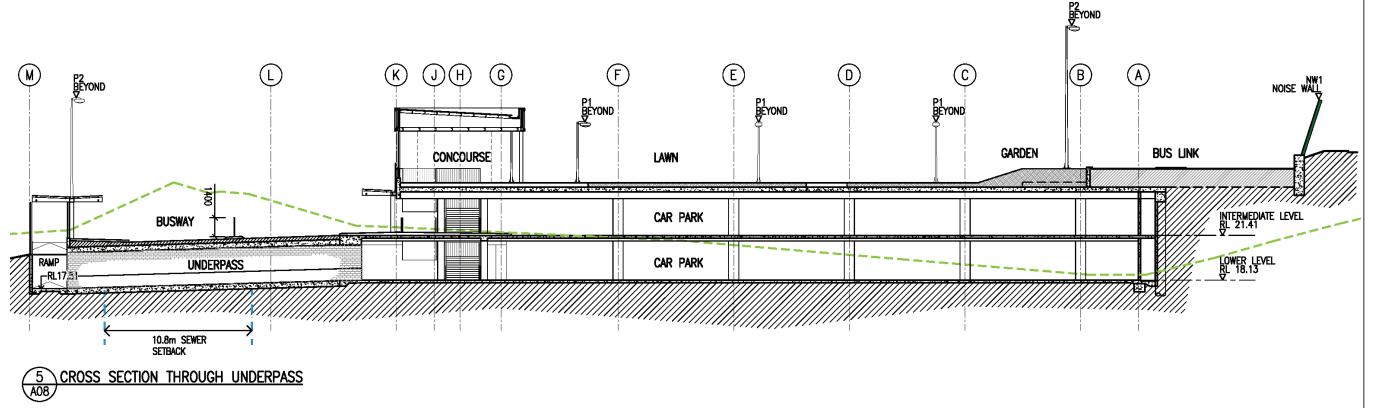

#### LEGEND:

UDLP BOUNDARY
EXISTING SURFACE

MELBOURNE WATER BUILDING OFFSET

|            |         |      |          |               |          |         |           |          | 6      |
|------------|---------|------|----------|---------------|----------|---------|-----------|----------|--------|
|            |         |      |          |               |          |         |           |          |        |
|            |         |      |          |               |          |         |           |          |        |
|            |         |      |          |               |          |         |           |          | $\top$ |
|            |         |      |          |               |          |         |           |          |        |
|            |         | Α    | 20/02/21 | TOWN PLANNING | PE       | SH      |           | AV       | 1      |
|            |         | 0    | 21/10/20 | TOWN PLANNING | PE       | SH      |           | AV       | ]      |
| Revised By | In Serv | Rev. | Date     | Description   | Designed | Checked | Ind. Rev. | Approved | 1      |
|            |         |      |          |               |          |         |           | •        | 1      |

### DO NOT SCALE

This drawing has been prepared for North East
Link Project, a division of the Major Transport
Infrastructure Authorty, to address the
requirements of the North East Link Project
Incorporated Document (Dec 2019). I t is not
intended to be used for, and should not be relied
on, for any other purpose.

## BULLEEN PARK AND RIDE URBAN DESIGN AND LANDSCAPE PLAN

URBAN DESIGN AND LANDSCAPE PLAN

| <b>NORTH SOUTH</b>   |
|----------------------|
| <b>CROSS SECTION</b> |

| Drawing Number |             | Revision |
|----------------|-------------|----------|
| A VANDERPUTT   |             |          |
| Approved       | Approval D  | ate      |
| S. HENNESSY    |             |          |
| Checked By     | Ind. Review | 1        |
| A. ZAFE        | P. ELLI     | OTT      |
| Drawn By       | Designed E  | Ву       |