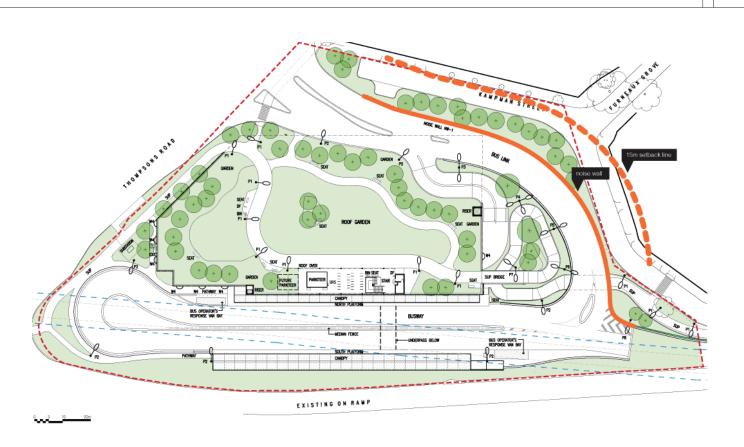

## BULLEEN PARK AND RIDE URBAN DESIGN AND LANDSCAPE PLAN

URBAN DESIGN AND LANDSCAPE PLAN

| <b>NORTH SOUTH</b>   |
|----------------------|
| <b>CROSS SECTION</b> |

| Drawing Number |             | Revision |
|----------------|-------------|----------|
| A VANDERPUTT   |             |          |
| Approved       | Approval D  | ate      |
| S. HENNESSY    |             |          |
| Checked By     | Ind. Review | 1        |
| A. ZAFE        | P. ELLI     | OTT      |
| Drawn By       | Designed E  | Ву       |