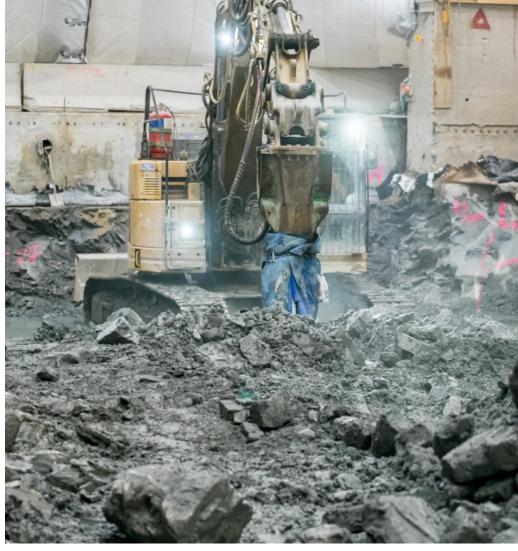

g and structures works continuing within the station cavern, rail tunnels and adits





#### **Anzac Station**



- Tram interchange on St Kilda Road is progressing with timber cross sections now being installed
- Platform construction continues underground with precast panels installed from south to north
- Preparation ongoing for the final realignment of St Kilda Road later this year.





# State Library Station Update

# LA TROBE STREET SITE





# LA TROBE STREET SITE – COLUMN CONSTRUCTION







# LA TROBE STREET ADIT





## **MELBOURNE CENTRAL STATION CONNECTION**







#### LA TROBE STREET SITE





# LITTLE LA TROBE STREET SITE







#### LITTLE LA TROBE STREET SITE





# **STRUCTURES AND LINING**







# A'BECKETT ADIT







# A'BECKETT UNDERTRACK CROSSING EXCAVATION







# **STRUCTURES AND LINING**



| Activity                                                                                                              | June | July | August | September | October |
|-----------------------------------------------------------------------------------------------------------------------|------|------|--------|-----------|---------|
| Picture frame construction – Arch Lining (FRP Works)                                                                  | •    |      |        |           |         |
| Undertrack crossing lower sidewall and bridging slab construction (formwork, reinforcement, concrete & waterproofing) |      | •    |        |           |         |
| OTE installation and platform construction