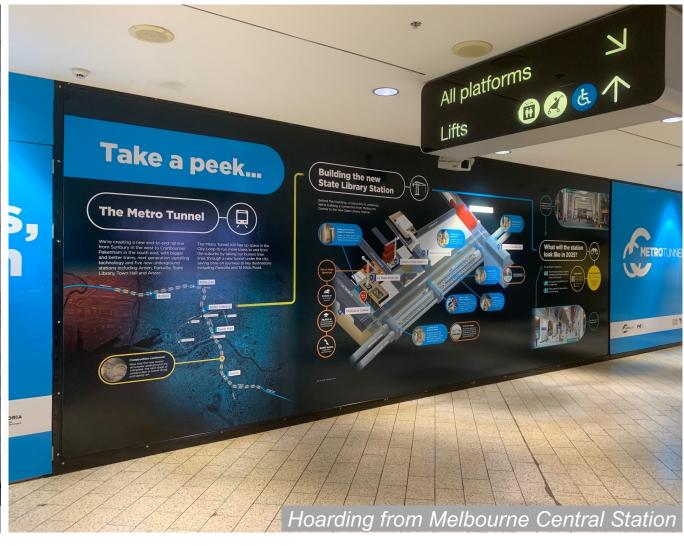

orated into the remainder of the site
- First of two tower cranes will commence installation in mid-June on Swanston Street to work
- Works to reopen the Flinders Street tram stop northern crossing this week
- Lining and structures works continuing within the station cavern, rail tunnels and adits





#### **Anzac Station**



- Tram interchange on St Kilda Road is progressing with timber cross sections now being installed
- Platform construction continues underground with precast panels installed from south to north
- Preparation ongoing for the final realignment of St Kilda Road later this year.





# State Library Station Update

# LA TROBE STREET SITE





# LA TROBE STREET SITE – COLUMN CONSTRUCTION







# LA TROBE STREET ADIT





## **MELBOURNE CENTRAL STATION CONNECTION**







#### LA TROBE STREET SITE





# LITTLE LA TROBE STREET SITE







#### LITTLE LA TROBE STREET SITE





# **STRUCTURES AND LINING**







# A'BECKETT ADIT







# A'BECKETT UNDERTRACK CROSSING EXCAVATION







# **STRUCTURES AND LINING**



| Activity                                                                                                              | June | July | August | September | October |
|-----------------------------------------------------------------------------------------------------------------------|------|------|--------|-----------|---------|
| Picture frame construction – Arch Lining (FRP Works)                                                                  | •    |      |        |           |         |
| Undertrack crossing lower sidewall and bridging s