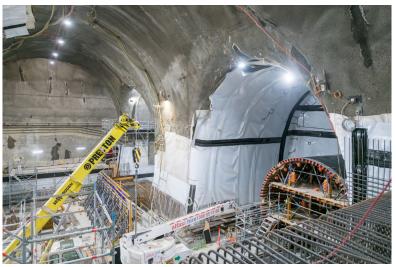

ssing with the installation of the precast cladding on the new station entrance



#### **Parkville Station**



- In the station box, architectural and mechanical, electrical and plumbing fit out are ongoing
- In the station entrances next to the hospital and the Royal Parade underpass, permanent structure works are ongoing





#### **Town Hall**



- Excavation at Flinders Quarter is due for completion in July and piles have been demolished in Shaft A.
   This access shaft can now be incorporated into the remainder of the site
- First of two tower cranes will commence installation in mid-June on Swanston Street to work
- Works to reopen the Flinders Street tram stop northern crossing this week
- Lining and structures works continuing within the station cavern, rail tunnels and adits





#### **Anzac Station**



- Tram interchange on St Kilda Road is progressing with timber cross sections now being installed
- Platform construction continues underground with precast panels installed from south to north
- Preparation ongoing for the final realignment of St Kilda Road later this year.





# State Library Station Update

# LA TROBE STREET SITE





# LA TROBE STREET SITE – COLUMN CONSTRUCTION







# LA TROBE STREET ADIT





## **MELBOURNE CENTRAL STATION CONNECTION**







#### LA TROBE STREET SITE





# LITTLE LA TROBE STREET SITE







#### LITTLE LA TROBE STREET SITE





# **STRUCTURES AND LINING**







# A'BECKETT ADIT







# A'BECKETT UNDERTRACK CROSSING EXCAVATION







# **STRUCTURES AND LINING**



| Activity