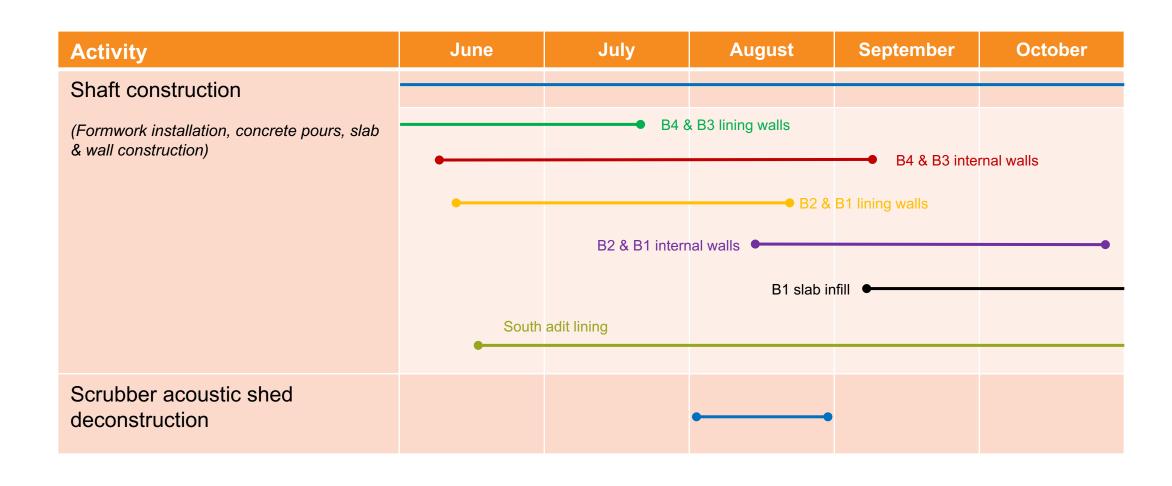

# **STRUCTURES AND LINING**

| Activity                                                                                                              | June | July | August | September | October |
|-----------------------------------------------------------------------------------------------------------------------|------|------|--------|-----------|---------|
| Picture frame construction – Arch Lining (FRP Works)                                                                  | •    |      |        |           |         |
| Undertrack crossing lower sidewall and bridging slab construction (formwork, reinforcement, concrete & waterproofing) |      | •    |        |           |         |
| OTE installation and platform construction                                                                            |      |      |        | •         |         |
| Franklin, A'Beckett, La Trobe and<br>Little La Trobe Street adit<br>construction<br>(FRP works)                       |      |      |        |           |         |
|                                                                                                                       |      |      |        |           |         |