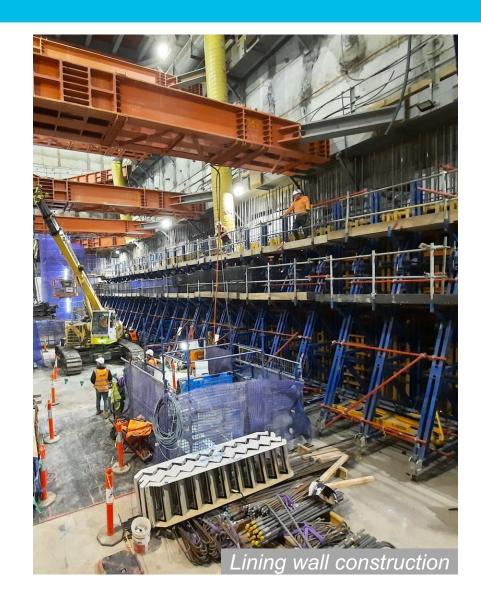

| •    |      |        |           |         |
| Undertrack crossing lower sidewall and bridging slab construction (formwork, reinforcement, concrete & waterproofing) |      | •    |        |           |         |
| OTE installation and platform construction                                                                            |      |      |        | •         |         |
| Franklin, A'Beckett, La Trobe and<br>Little La Trobe Street adit<br>construction<br>(FRP works)                       |      |      |        |           |         |
|                                                                                                                       |      |      |        |           |         |

#### **FRANKLIN STREET EAST**







# **FRANKLIN STREET WEST**







#### **FRANKLIN STREET SITES**







# Questions