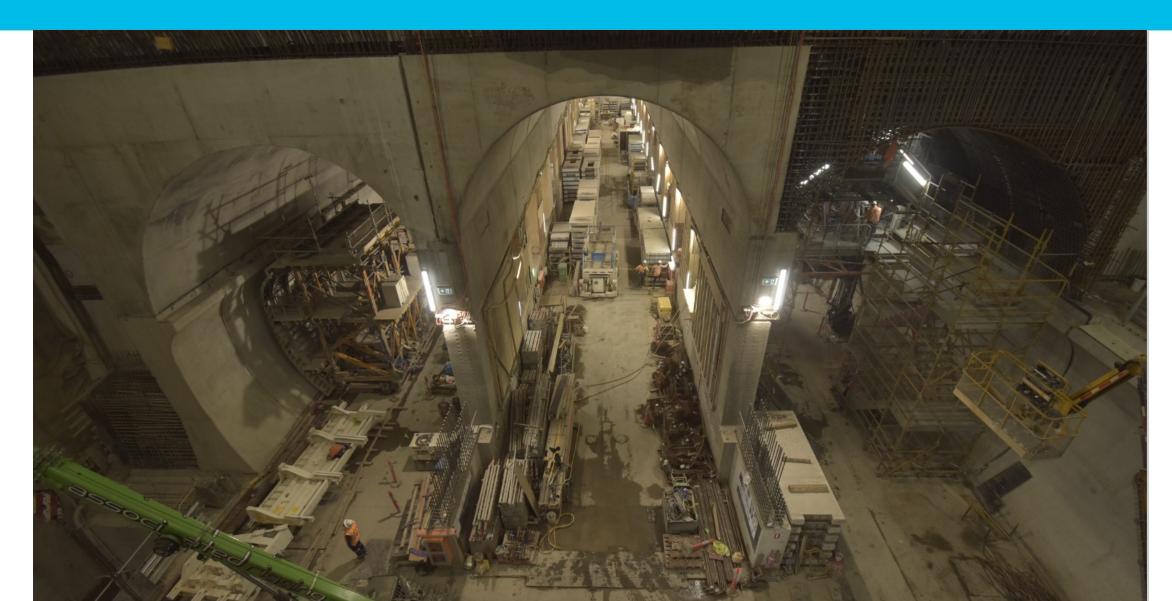

in Shaft A.
   This access shaft can now be incorporated into the remainder of the site
- First of two tower cranes will commence installation in mid-June on Swanston Street to work
- Works to reopen the Flinders Street tram stop northern crossing this week
- Lining and structures works continuing within the station cavern, rail tunnels and adits





#### **Anzac Station**



- Tram interchange on St Kilda Road is progressing with timber cross sections now being installed
- Platform construction continues underground with precast panels installed from south to north
- Preparation ongoing for the final realignment of St Kilda Road later this year.





# State Library Station Update

# LA TROBE STREET SITE





# LA TROBE STREET SITE – COLUMN CONSTRUCTION







# LA TROBE STREET ADIT





## **MELBOURNE CENTRAL STATION CONNECTION**







#### LA TROBE STREET SITE





# LITTLE LA TROBE STREET SITE







#### LITTLE LA TROBE STREET SITE





# **STRUCTURES AND LINING**







# A'BECKETT ADIT







# A'BECKETT UNDERTRACK CROSSING EXCAVATION







# **STRUCTURES AND LINING**



| Activity                                                                                                              | June | July | August | September | October |
|-----------------------------------------------------------------------------------------------------------------------|------|------|--------|-----------|---------|
| Picture frame construction – Arch Lining (FRP Works)                                                                  | •    |      |        |           |         |