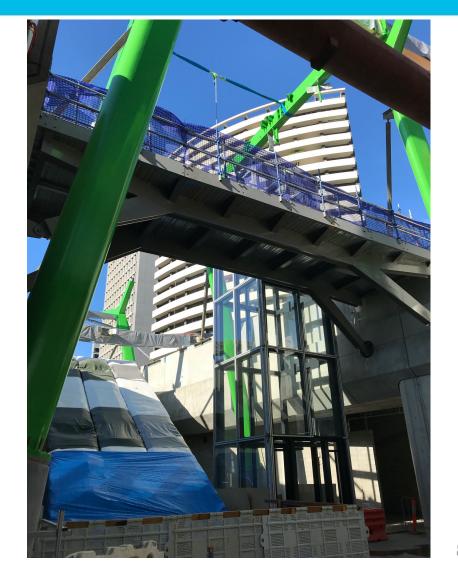

ure works are ongoing





#### **Town Hall**



- Excavation at Flinders Quarter is due for completion in July and piles have been demolished in Shaft A.
   This access shaft can now be incorporated into the remainder of the site
- First of two tower cranes will commence installation in mid-June on Swanston Street to work
- Works to reopen the Flinders Street tram stop northern crossing this week
- Lining and structures works continuing within the station cavern, rail tunnels and adits





#### **Anzac Station**



- Tram interchange on St Kilda Road is progressing with timber cross sections now being installed
- Platform construction continues underground with precast panels installed from south to north
- Preparation ongoing for the final realignment of St Kilda Road later this year.





# State Library Station Update

# LA TROBE STREET SITE





# LA TROBE STREET SITE – COLUMN CONSTRUCTION







# LA TROBE STREET ADIT





## **MELBOURNE CENTRAL STATION CONNECTION**







#### LA TROBE STREET SITE





# LITTLE LA TROBE STREET SITE







#### LITTLE LA TROBE STREET SITE





# **STRUCTURES AND LINING**







# A'BECKETT ADIT







# A'BECKETT UNDERTRACK CROSSING EXCAVATION







# **STRUCTURES AND LINING**



| Activity                                                                                                              | June | July | August | September | October |
|-----------------------------------------------------------------------------------------------------------------------|------|------|--------|-----------|---------|
| Picture frame construct