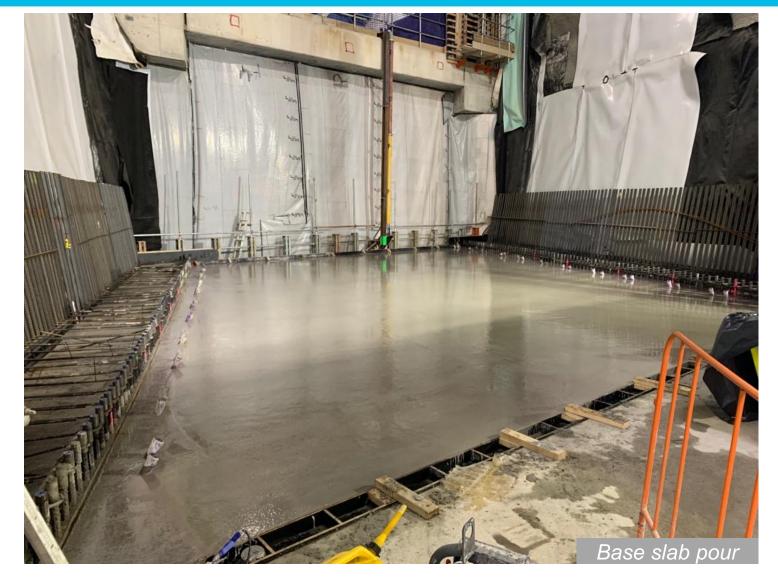

ll commence installation in mid-June on Swanston Street to work
- Works to reopen the Flinders Street tram stop northern crossing this week
- Lining and structures works continuing within the station cavern, rail tunnels and adits





#### **Anzac Station**



- Tram interchange on St Kilda Road is progressing with timber cross sections now being installed
- Platform construction continues underground with precast panels installed from south to north
- Preparation ongoing for the final realignment of St Kilda Road later this year.





# State Library Station Update

# LA TROBE STREET SITE





# LA TROBE STREET SITE – COLUMN CONSTRUCTION







# LA TROBE STREET ADIT





## **MELBOURNE CENTRAL STATION CONNECTION**







#### LA TROBE STREET SITE





# LITTLE LA TROBE STREET SITE







#### LITTLE LA TROBE STREET SITE





# **STRUCTURES AND LINING**







# A'BECKETT ADIT







# A'BECKETT UNDERTRACK CROSSING EXCAVATION







# **STRUCTURES AND LINING**



| Activity                                                                                                              | June | July | August | September | October |
|-----------------------------------------------------------------------------------------------------------------------|------|------|--------|-----------|---------|
| Picture frame construction – Arch Lining (FRP Works)                                                                  | •    |      |        |           |         |
| Undertrack crossing lower sidewall and bridging slab construction (formwork, reinforcement, concrete & waterproofing)