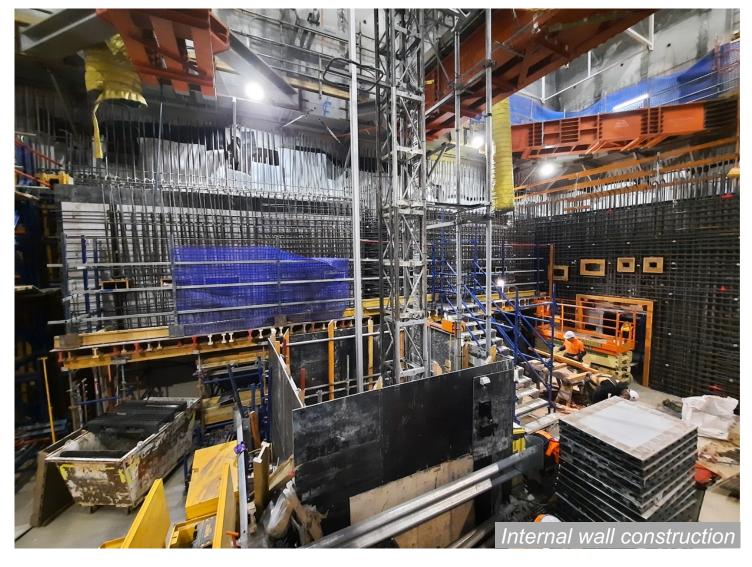

| •    |      |        |           |         |
| Undertrack crossing lower sidewall and bridging slab construction (formwork, reinforcement, concrete & waterproofing) |      | •    |        |           |         |
| OTE installation and platform construction                                                                            |      |      |        | •         |         |
| Franklin, A'Beckett, La Trobe and<br>Little La Trobe Street adit<br>construction<br>(FRP works)                       |      |      |        |           |         |
|                                                                                                                       |      |      |        |           |         |

#### **FRANKLIN STREET EAST**







# **FRANKLIN STREET WEST**







#### **FRANKLIN STREET SITES**







# Questions