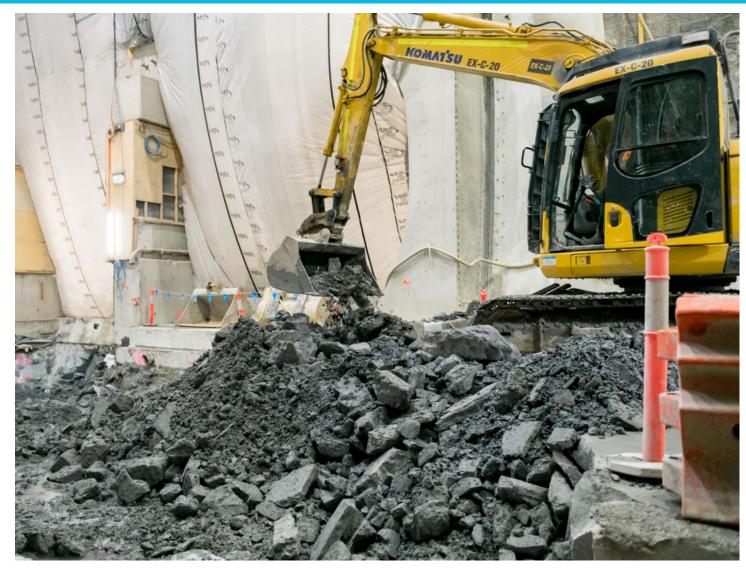

ing and structures works continuing within the station cavern, rail tunnels and adits





#### **Anzac Station**



- Tram interchange on St Kilda Road is progressing with timber cross sections now being installed
- Platform construction continues underground with precast panels installed from south to north
- Preparation ongoing for the final realignment of St Kilda Road later this year.





# State Library Station Update

# LA TROBE STREET SITE





# LA TROBE STREET SITE – COLUMN CONSTRUCTION







# LA TROBE STREET ADIT





## **MELBOURNE CENTRAL STATION CONNECTION**







#### LA TROBE STREET SITE





# LITTLE LA TROBE STREET SITE







#### LITTLE LA TROBE STREET SITE





# **STRUCTURES AND LINING**







# A'BECKETT ADIT







# A'BECKETT UNDERTRACK CROSSING EXCAVATION







# **STRUCTURES AND LINING**



| Activity                                                                                                              | June | July | August | September | October |
|-----------------------------------------------------------------------------------------------------------------------|------|------|--------|-----------|---------|
| Picture frame construction – Arch Lining (FRP Works)                                                                  | •    |      |        |           |         |
| Undertrack crossing lower sidewall and bridging slab construction (formwork, reinforcement, concrete & waterproofing) |      | •    |        |           |         |
| OTE installation and platform construction