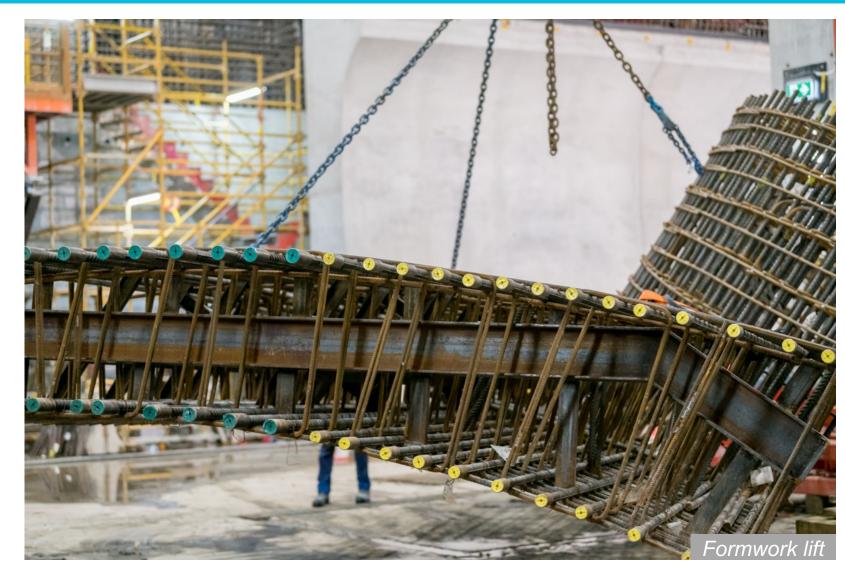

o reopen the Flinders Street tram stop northern crossing this week
- Lining and structures works continuing within the station cavern, rail tunnels and adits





#### **Anzac Station**



- Tram interchange on St Kilda Road is progressing with timber cross sections now being installed
- Platform construction continues underground with precast panels installed from south to north
- Preparation ongoing for the final realignment of St Kilda Road later this year.





# State Library Station Update

# LA TROBE STREET SITE





# LA TROBE STREET SITE – COLUMN CONSTRUCTION







# LA TROBE STREET ADIT





## **MELBOURNE CENTRAL STATION CONNECTION**







#### LA TROBE STREET SITE





# LITTLE LA TROBE STREET SITE







#### LITTLE LA TROBE STREET SITE





# **STRUCTURES AND LINING**







# A'BECKETT ADIT







# A'BECKETT UNDERTRACK CROSSING EXCAVATION







# **STRUCTURES AND LINING**



| Activity                                                                                                              | June | July | August | September | October |
|-----------------------------------------------------------------------------------------------------------------------|------|------|--------|-----------|---------|
| Picture frame construction – Arch Lining (FRP Works)                                                                  | •    |      |        |           |         |
| Undertrack crossing lower sidewall and bridging slab construction (formwork, reinforcement, concrete & waterproofing) |      | •    |        |           |         |
| OTE installation and pl