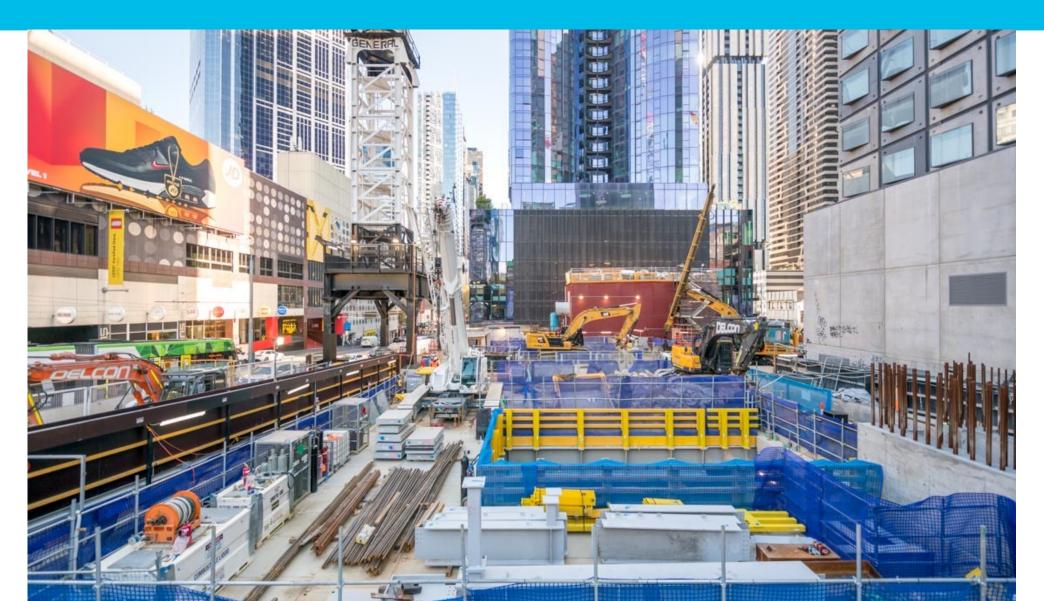

at Flinders Quarter is due for completion in July and piles have been demolished in Shaft A.
   This access shaft can now be incorporated into the remainder of the site
- First of two tower cranes will commence installation in mid-June on Swanston Street to work
- Works to reopen the Flinders Street tram stop northern crossing this week
- Lining and structures works continuing within the station cavern, rail tunnels and adits





#### **Anzac Station**



- Tram interchange on St Kilda Road is progressing with timber cross sections now being installed
- Platform construction continues underground with precast panels installed from south to north
- Preparation ongoing for the final realignment of St Kilda Road later this year.





# State Library Station Update

# LA TROBE STREET SITE





# LA TROBE STREET SITE – COLUMN CONSTRUCTION







# LA TROBE STREET ADIT





## **MELBOURNE CENTRAL STATION CONNECTION**







#### LA TROBE STREET SITE





# LITTLE LA TROBE STREET SITE







#### LITTLE LA TROBE STREET SITE





# **STRUCTURES AND LINING**







# A'BECKETT ADIT







# A'BECKETT UNDERTRACK CROSSING EXCAVATION







# **STRUCTURES AND LINING**



| Activity                                                                                                              | June | July | August | September | October |
|-----------------------------------------------------------------------------------------------------------------------|------|------|--------|-----------|---------|
| Picture frame construction – Arch Lining (FRP Works)