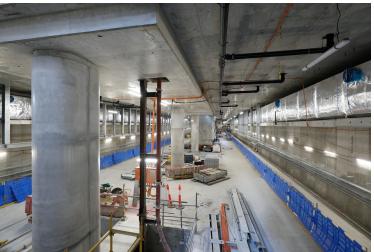

# STATE LIBRARY STATION COMMUNITY REFERENCE GROUP

CROSS YARRA PARTNERSHIP D&C

Kate Walshe, Communications Director, CYP D&C

3 June 2022









# **AGENDA**



- 1. Precinct Updates
- 2. State Library Station Update



# Precinct updates

## **Metro Tunnel Project**

**Project Alignment** 





## **Arden Station**



 Construction of the new station entrance is progressing with the installation of the precast cladding on the new station entrance



#### **Parkville Station**



- In the station box, architectural and mechanical, electrical and plumbing fit out are ongoing
- In the station entrances next to the hospital and the Royal Parade underpass, permanent structure works are ongoing





#### **Town Hall**



- Excavation at Flinders Quarter is due for completion in July and piles have been demolished in Shaft A.
   This access shaft can now be incorporated into the remainder of the site
- First of two tower cranes will commence installation in mid-June on Swanston Street to work
- Works to reopen the Flinders Street tram stop northern crossing this week
- Lining and structures works continuing within the station cavern, rail tunnels and adits





#### **Anzac Station**



- Tram interchange on St Kilda Road is progressing with timber cross sections now being installed
- Platform construction continues underground with precast panels installed from south to north
- Preparation ongoing for the final realignment of St Kilda Road later this year.





# State Library Stati