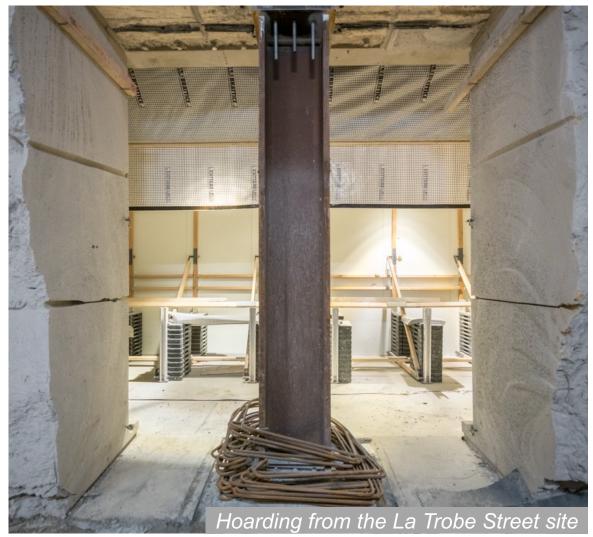

rporated into the remainder of the site
- First of two tower cranes will commence installation in mid-June on Swanston Street to work
- Works to reopen the Flinders Street tram stop northern crossing this week
- Lining and structures works continuing within the station cavern, rail tunnels and adits





#### **Anzac Station**



- Tram interchange on St Kilda Road is progressing with timber cross sections now being installed
- Platform construction continues underground with precast panels installed from south to north
- Preparation ongoing for the final realignment of St Kilda Road later this year.





# State Library Station Update

# LA TROBE STREET SITE





# LA TROBE STREET SITE – COLUMN CONSTRUCTION







# LA TROBE STREET ADIT





## **MELBOURNE CENTRAL STATION CONNECTION**







#### LA TROBE STREET SITE





# LITTLE LA TROBE STREET SITE







#### LITTLE LA TROBE STREET SITE





# **STRUCTURES AND LINING**







# A'BECKETT ADIT







# A'BECKETT UNDERTRACK CROSSING EXCAVATION







# **STRUCTURES AND LINING**



| Activity                                                                                                              | June | July | August | September | October |
|-----------------------------------------------------------------------------------------------------------------------|------|------|--------|-----------|---------|
| Picture frame construction – Arch Lining (FRP Works)                                                                  | •    |      |        |           |         |
| Undertrack crossing lower sidewall and bridging