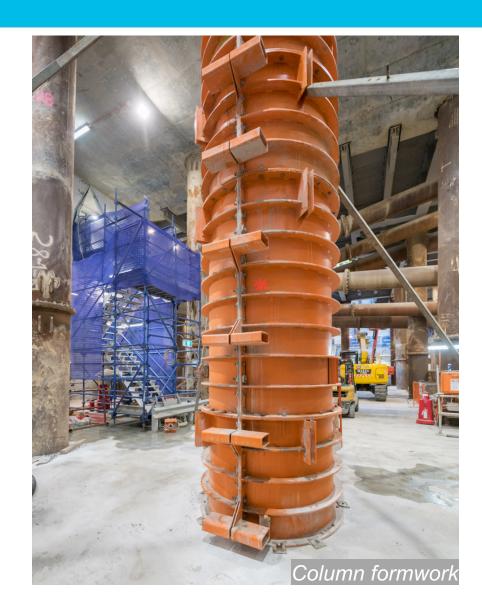

and piles have been demolished in Shaft A.
   This access shaft can now be incorporated into the remainder of the site
- First of two tower cranes will commence installation in mid-June on Swanston Street to work
- Works to reopen the Flinders Street tram stop northern crossing this week
- Lining and structures works continuing within the station cavern, rail tunnels and adits





#### **Anzac Station**



- Tram interchange on St Kilda Road is progressing with timber cross sections now being installed
- Platform construction continues underground with precast panels installed from south to north
- Preparation ongoing for the final realignment of St Kilda Road later this year.





# State Library Station Update

# LA TROBE STREET SITE





# LA TROBE STREET SITE – COLUMN CONSTRUCTION







# LA TROBE STREET ADIT





## **MELBOURNE CENTRAL STATION CONNECTION**







#### LA TROBE STREET SITE





# LITTLE LA TROBE STREET SITE







#### LITTLE LA TROBE STREET SITE





# **STRUCTURES AND LINING**







# A'BECKETT ADIT







# A'BECKETT UNDERTRACK CROSSING EXCAVATION







# **STRUCTURES AND LINING**



| Activity                                                                                                              | June | July | August | September | October |
|-----------------------------------------------------------------------------------------------------------------------|------|------|--------|-----------|---------|
| Picture frame construction – Arch Lining (FRP Works)                                                                  | •    |      |