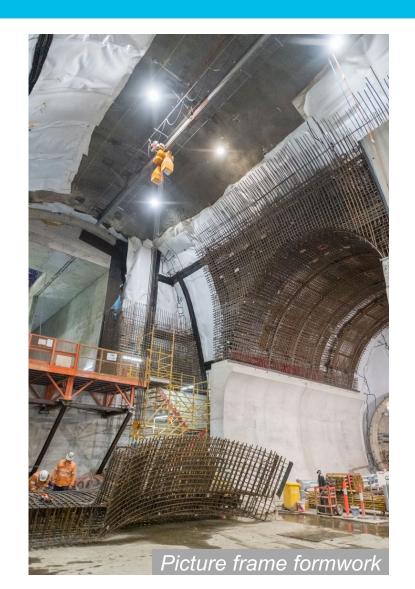

to reopen the Flinders Street tram stop northern crossing this week
- Lining and structures works continuing within the station cavern, rail tunnels and adits





#### **Anzac Station**



- Tram interchange on St Kilda Road is progressing with timber cross sections now being installed
- Platform construction continues underground with precast panels installed from south to north
- Preparation ongoing for the final realignment of St Kilda Road later this year.





# State Library Station Update

# LA TROBE STREET SITE





# LA TROBE STREET SITE – COLUMN CONSTRUCTION







# LA TROBE STREET ADIT





## **MELBOURNE CENTRAL STATION CONNECTION**







#### LA TROBE STREET SITE





# LITTLE LA TROBE STREET SITE







#### LITTLE LA TROBE STREET SITE





# **STRUCTURES AND LINING**







# A'BECKETT ADIT







# A'BECKETT UNDERTRACK CROSSING EXCAVATION







# **STRUCTURES AND LINING**



| Activity                                                                                                              | June | July | August | September | October |
|-----------------------------------------------------------------------------------------------------------------------|------|------|--------|-----------|---------|
| Picture frame construction – Arch Lining (FRP Works)                                                                  | •    |      |        |           |         |
| Undertrack crossing lower sidewall and bridging slab construction (formwork, reinforcement, concrete & waterproofing) |      | •    |        |           |         |
| OTE installation and