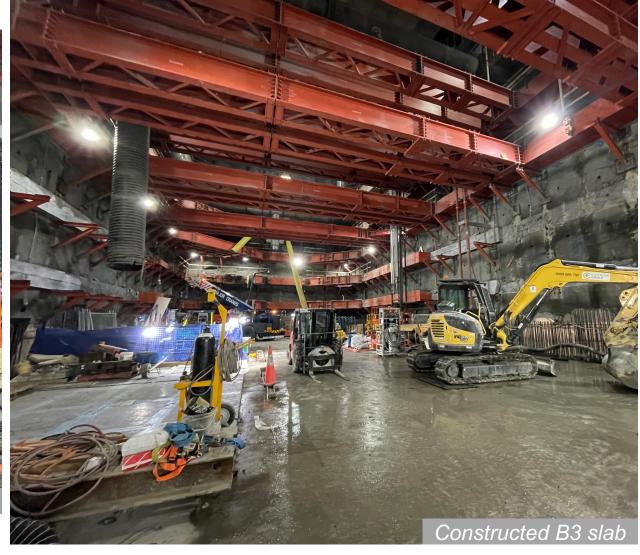

# **STRUCTURES AND LINING**

| Activity                                                                                                              | June | July | August | September | October |
|-----------------------------------------------------------------------------------------------------------------------|------|------|--------|-----------|---------|
| Picture frame construction – Arch Lining (FRP Works)                                                                  | •    |      |        |           |         |
| Undertrack crossing lower sidewall and bridging slab construction (formwork, reinforcement, concrete & waterproofing) |      | •    |        |           |         |
| OTE installation and platform construction                                                                            |      |      |        | •         |         |
| Franklin, A'Beckett, La Trobe and<br>Little La Trobe Street adit<br>construction<br>(FRP works)                       |      |      |        |           |         |
|                                                                                                                       |      |      |        |           |         |