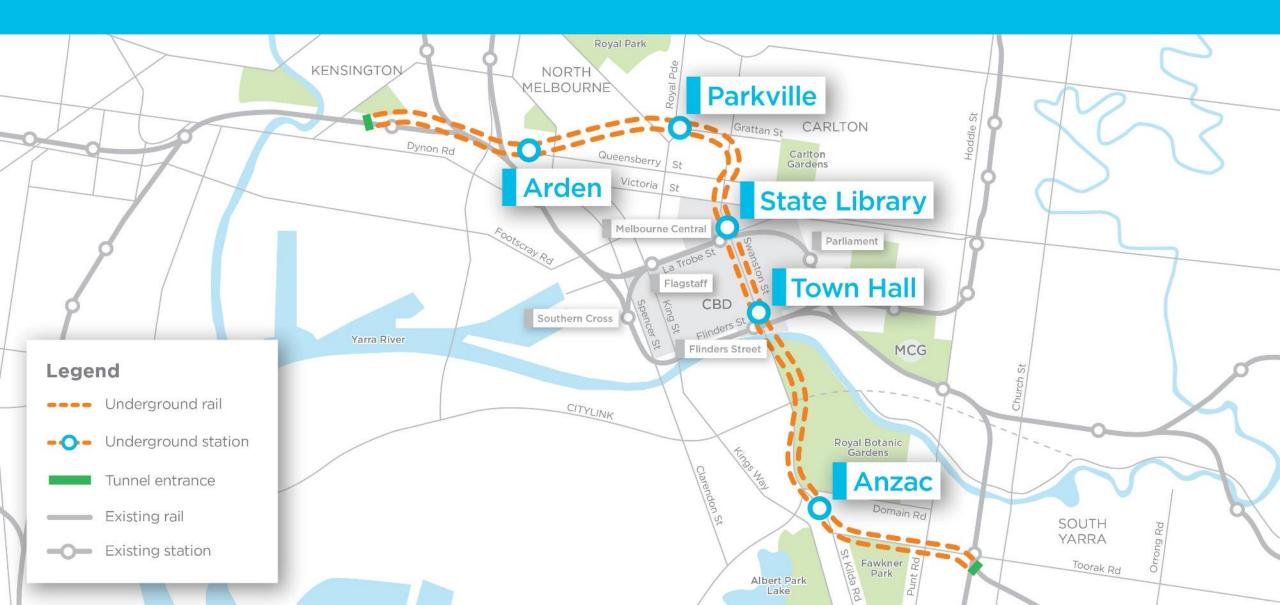

# State Library Station Update

# LA TROBE STREET SITE

# LA TROBE STREET SITE – COLUMN CONSTRUCTION