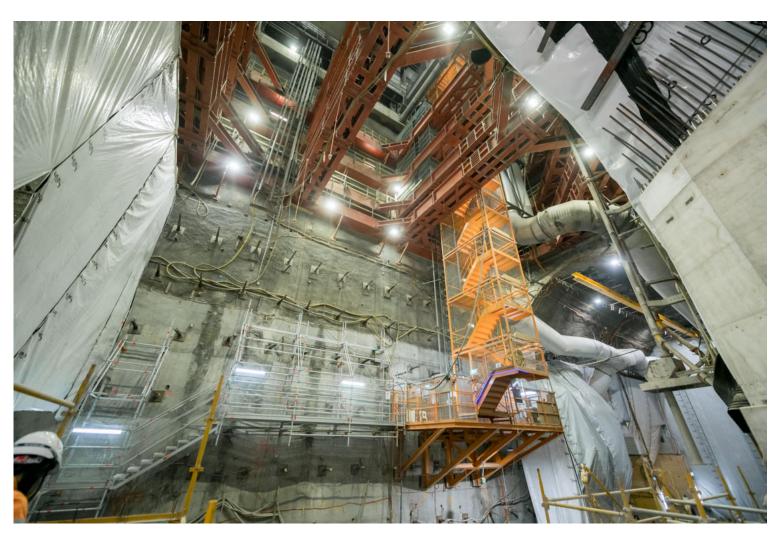

Street tram stop northern crossing this week
- Lining and structures works continuing within the station cavern, rail tunnels and adits





#### **Anzac Station**



- Tram interchange on St Kilda Road is progressing with timber cross sections now being installed
- Platform construction continues underground with precast panels installed from south to north
- Preparation ongoing for the final realignment of St Kilda Road later this year.





# State Library Station Update

# LA TROBE STREET SITE





# LA TROBE STREET SITE – COLUMN CONSTRUCTION







# LA TROBE STREET ADIT





## **MELBOURNE CENTRAL STATION CONNECTION**







#### LA TROBE STREET SITE





# LITTLE LA TROBE STREET SITE







#### LITTLE LA TROBE STREET SITE





# **STRUCTURES AND LINING**







# A'BECKETT ADIT







# A'BECKETT UNDERTRACK CROSSING EXCAVATION







# **STRUCTURES AND LINING**



| Activity                                                                                                              | June | July | August | September | October |
|-----------------------------------------------------------------------------------------------------------------------|------|------|--------|-----------|---------|
| Picture frame construction – Arch Lining (FRP Works)                                                                  | •    |      |        |           |         |
| Undertrack crossing lower sidewall and bridging slab construction (formwork, reinforcement, concrete & waterproofing) |      | •    |        |           |         |
| OTE installation and platform construction