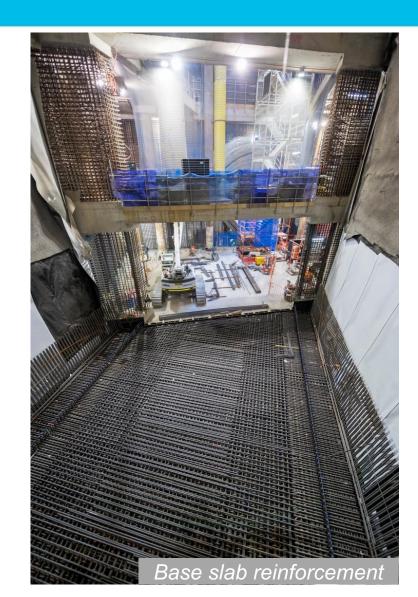

will commence installation in mid-June on Swanston Street to work
- Works to reopen the Flinders Street tram stop northern crossing this week
- Lining and structures works continuing within the station cavern, rail tunnels and adits





#### **Anzac Station**



- Tram interchange on St Kilda Road is progressing with timber cross sections now being installed
- Platform construction continues underground with precast panels installed from south to north
- Preparation ongoing for the final realignment of St Kilda Road later this year.





# State Library Station Update

# LA TROBE STREET SITE





# LA TROBE STREET SITE – COLUMN CONSTRUCTION







# LA TROBE STREET ADIT





## **MELBOURNE CENTRAL STATION CONNECTION**







#### LA TROBE STREET SITE





# LITTLE LA TROBE STREET SITE







#### LITTLE LA TROBE STREET SITE





# **STRUCTURES AND LINING**







# A'BECKETT ADIT







# A'BECKETT UNDERTRACK CROSSING EXCAVATION







# **STRUCTURES AND LINING**



| Activity                                                                                                              | June | July | August | September | October |
|-----------------------------------------------------------------------------------------------------------------------|------|------|--------|-----------|---------|
| Picture frame construction – Arch Lining (FRP Works)                                                                  | •    |      |        |           |         |
| Undertrack crossing lower sidewall and bridging slab construction (formwork, reinforcement, concrete & waterproofin