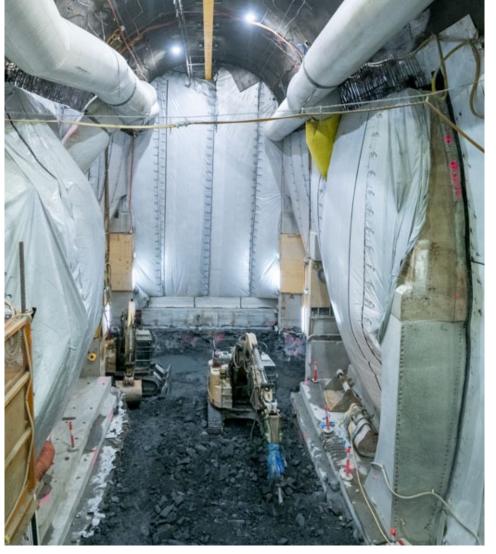

reet tram stop northern crossing this week
- Lining and structures works continuing within the station cavern, rail tunnels and adits





#### **Anzac Station**



- Tram interchange on St Kilda Road is progressing with timber cross sections now being installed
- Platform construction continues underground with precast panels installed from south to north
- Preparation ongoing for the final realignment of St Kilda Road later this year.





# State Library Station Update

# LA TROBE STREET SITE





# LA TROBE STREET SITE – COLUMN CONSTRUCTION







# LA TROBE STREET ADIT





## **MELBOURNE CENTRAL STATION CONNECTION**







#### LA TROBE STREET SITE





# LITTLE LA TROBE STREET SITE







#### LITTLE LA TROBE STREET SITE





# **STRUCTURES AND LINING**







# A'BECKETT ADIT







# A'BECKETT UNDERTRACK CROSSING EXCAVATION







# **STRUCTURES AND LINING**



| Activity                                                                                                              | June | July | August | September | October |
|-----------------------------------------------------------------------------------------------------------------------|------|------|--------|-----------|---------|
| Picture frame construction – Arch Lining (FRP Works)                                                                  | •    |      |        |           |         |
| Undertrack crossing lower sidewall and bridging slab construction (formwork, reinforcement, concrete & waterproofing) |      | •    |        |           |         |
| OTE installation and platform construction