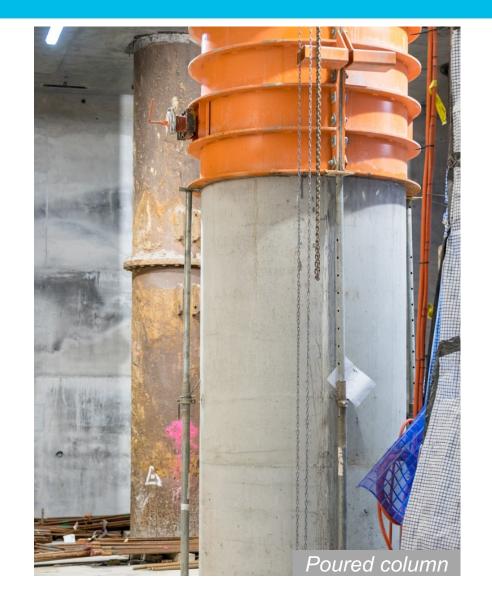

d piles have been demolished in Shaft A.
   This access shaft can now be incorporated into the remainder of the site
- First of two tower cranes will commence installation in mid-June on Swanston Street to work
- Works to reopen the Flinders Street tram stop northern crossing this week
- Lining and structures works continuing within the station cavern, rail tunnels and adits





#### **Anzac Station**



- Tram interchange on St Kilda Road is progressing with timber cross sections now being installed
- Platform construction continues underground with precast panels installed from south to north
- Preparation ongoing for the final realignment of St Kilda Road later this year.





# State Library Station Update

# LA TROBE STREET SITE





# LA TROBE STREET SITE – COLUMN CONSTRUCTION







# LA TROBE STREET ADIT





## **MELBOURNE CENTRAL STATION CONNECTION**







#### LA TROBE STREET SITE





# LITTLE LA TROBE STREET SITE







#### LITTLE LA TROBE STREET SITE





# **STRUCTURES AND LINING**







# A'BECKETT ADIT







# A'BECKETT UNDERTRACK CROSSING EXCAVATION







# **STRUCTURES AND LINING**



| Activity                                                                                                              | June | July | August | September | October |
|-----------------------------------------------------------------------------------------------------------------------|------|------|--------|-----------|---------|
| Picture frame construction – Arch Lining (FRP Works)                                                                  | •    |      |