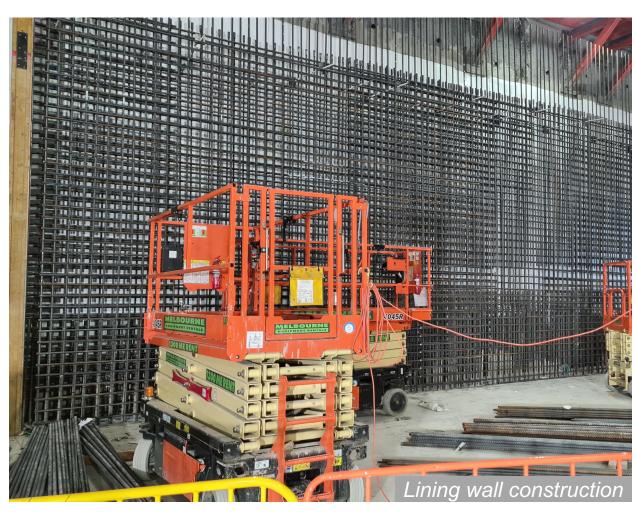

| •    |      |        |           |         |
| Undertrack crossing lower sidewall and bridging slab construction (formwork, reinforcement, concrete & waterproofing) |      | •    |        |           |         |
| OTE installation and platform construction                                                                            |      |      |        | •         |         |
| Franklin, A'Beckett, La Trobe and<br>Little La Trobe Street adit<br>construction<br>(FRP works)                       |      |      |        |           |         |
|                                                                                                                       |      |      |        |           |         |

#### **FRANKLIN STREET EAST**







# **FRANKLIN STREET WEST**







#### **FRANKLIN STREET SITES**







# Questions