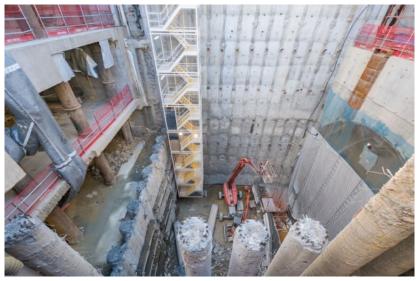

ressing with the installation of the precast cladding on the new station entrance



#### **Parkville Station**



- In the station box, architectural and mechanical, electrical and plumbing fit out are ongoing
- In the station entrances next to the hospital and the Royal Parade underpass, permanent structure works are ongoing





#### **Town Hall**



- Excavation at Flinders Quarter is due for completion in July and piles have been demolished in Shaft A.
   This access shaft can now be incorporated into the remainder of the site
- First of two tower cranes will commence installation in mid-June on Swanston Street to work
- Works to reopen the Flinders Street tram stop northern crossing this week
- Lining and structures works continuing within the station cavern, rail tunnels and adits





#### **Anzac Station**



- Tram interchange on St Kilda Road is progressing with timber cross sections now being installed
- Platform construction continues underground with precast panels installed from south to north
- Preparation ongoing for the final realignment of St Kilda Road later this year.





# State Library Station Update

# LA TROBE STREET SITE





# LA TROBE STREET SITE – COLUMN CONSTRUCTION







# LA TROBE STREET ADIT





## **MELBOURNE CENTRAL STATION CONNECTION**







#### LA TROBE STREET SITE





# LITTLE LA TROBE STREET SITE







#### LITTLE LA TROBE STREET SITE





# **STRUCTURES AND LINING**







# A'BECKETT ADIT







# A'BECKETT UNDERTRACK CROSSING EXCAVATION







# **STRUCTURES AND LINING**



| Activity