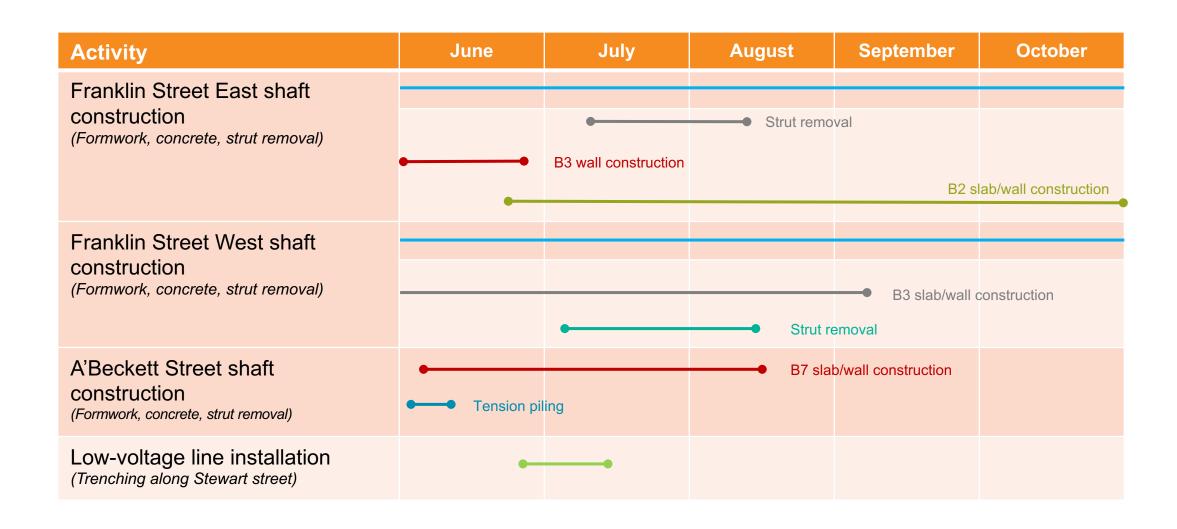

|           |         |
| Undertrack crossing lower sidewall and bridging slab construction (formwork, reinforcement, concrete & waterproofing) |      | •    |        |           |         |
| OTE installation and platform construction                                                                            |      |      |        | •         |         |
| Franklin, A'Beckett, La Trobe and<br>Little La Trobe Street adit<br>construction<br>(FRP works)                       |      |      |        |           |         |
|                                                                                                                       |      |      |        |           |         |

#### **FRANKLIN STREET EAST**







# **FRANKLIN STREET WEST**







#### **FRANKLIN STREET SITES**







# Questions