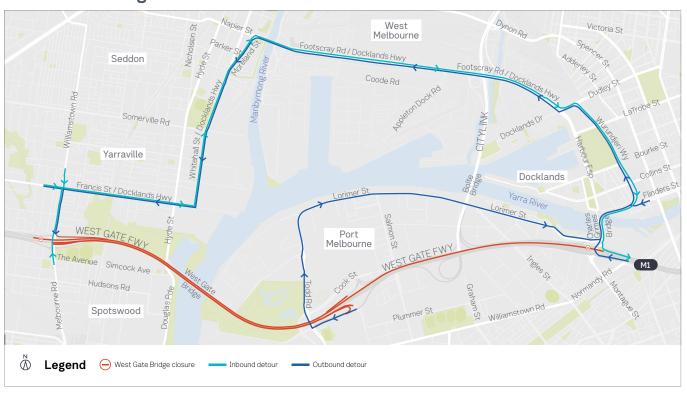

## West Gate Bridge closure

#### **Impacts**

- The West Gate Bridge between Williamstown Road and Montague Street will be closed overnight in both directions on Tuesday 19 March 2024, 11pm to 5am.
- The West Gate Freeway between Millers Road and Williamstown Road will be closed nightly from Wednesday 20 March to Friday 22 March 2024. Inbound will be closed from 10pm to 5am and outbound will be closed from 10:30pm to 5am.

#### Additional impacts

While the West Gate Bridge is closed, the following ramps will also be closed overnight on **Tuesday 19 March 2024**:

- Montague Street outbound entry ramp closed from 10pm to 5:30am.
- Todd Road and Prohasky Street outbound entry ramps closed from 10pm to 5:30am.
- Williamstown Road inbound entry ramp closed from 9pm to 5am.
- Millers Road inbound entry ramp closed from 9pm to 5am.