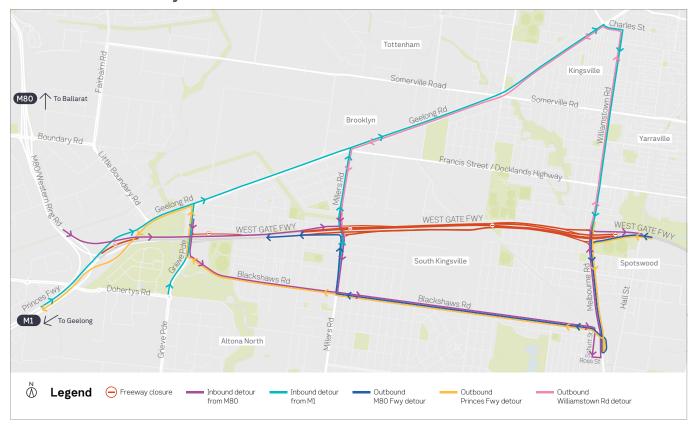

### **West Gate Freeway closure**

#### **Impacts**

- The West Gate Bridge between Williamstown Road and Montague Street will be closed overnight in both directions on Tuesday 19 March 2024, 11pm to 5am.
- The West Gate Freeway between Millers Road and Williamstown Road will be closed nightly from Wednesday 20 March to Friday 22 March 2024. Inbound will be closed from 10pm to 5am and outbound will be closed from 10:30pm to 5am.

#### Additional impacts

While the West Gate Bridge is closed, the following ramps will also be closed overnight on **Tuesday 19 March 2024**:

- Montague Street outbound entry ramp closed from 10pm to 5:30am.
- Todd Road and Prohasky Street outbound entry ramps closed from 10pm to 5:30am.
- Williamstown Road inbound entry ramp closed from 9pm to 5am.
- Millers Road inbound entry ramp closed from 9pm to 5am.