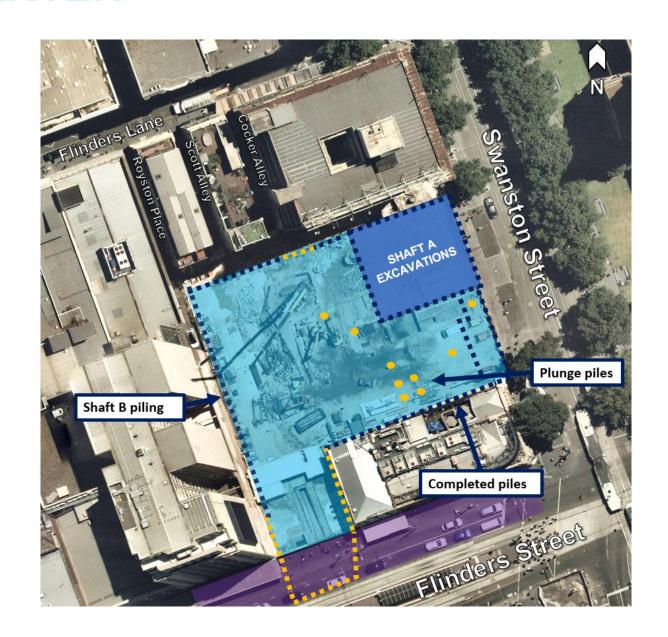

## **FLINDERS QUARTER**

## **Shaft B piling**

- 136/181 completed
- Piled 3,630/4,691 metres or 77%

## **Plunge piles**

• 9/57 completed

#### **Shaft A excavation**

8/19 metres complete