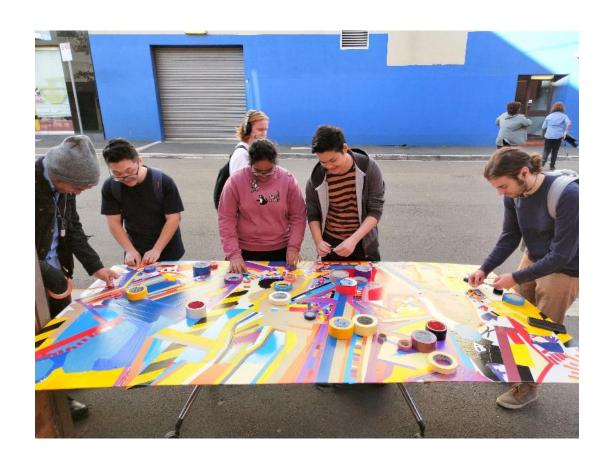

BE STREET SITE PILING

#### **Perimeter piling**

97 of 172 completed

#### Plunge column

 56 plunge columns to be completed







## LA TROBE OUT OF HOURS WORKS

#### **Piling works**

- Monday to Fridays, 7am to 6pm
- Saturdays, 7am to 6pm
- Mondays to Fridays, 6pm to10pm, concrete pours as required

#### **Backfilling temporary shaft**

Micropiling (25m below surface):

- Monday to Saturdays, 7am to 10pm
   Installation of cages and concrete pours:
- Monday to Saturdays, 10pm to 6am

#### **Tunnelling**

Monday to Sundays, 24/7 ongoing









Melinda the roadheader being lifted from the temporary La Trobe shaft

## **CREATIVE STRATEGY UPDATE**

## STATE LIBRARY CREATIVE

## **RMIT SCHOOL OF FASHION**





## **FACES OF FRINGE PHOTO ESSAY**





## **URBAN SQUARE – PAOLA IBARRA**





## TOWN HALL CREATIVE

## **FLINDERS ST CLOSURE - CURRENT**





# FLINDERS ST CREATIVE WAYFINDING (CONCEPT ONLY)





# FLINDERS ST CREATIVE BUSINESS SIGNAGE (CONCEPT ONLY)



















## **CITY SQUARE HOARDINGS - CURRENT**



## **CITY SQUARE HOARDINGS - UPCOMING**



# FEDERATION SQUARE SCREENS





## FEDERATION SQUARE – FACING EAST SHARD



- Taj Alexander AKA Swoop & Melodie
- Install to start October 28

## FED SQUARE SHED EMBELLISHMENT

- The intent is to have a frame attached to certain fixing points that won't impact noise attenuation
- Frame will have programmable LED lights affixed that can be changed remotely, and for each side
- The treatment will not be applied on the East Shard facing side of the shed
- This treatment responds to other iconic buildings in the preci