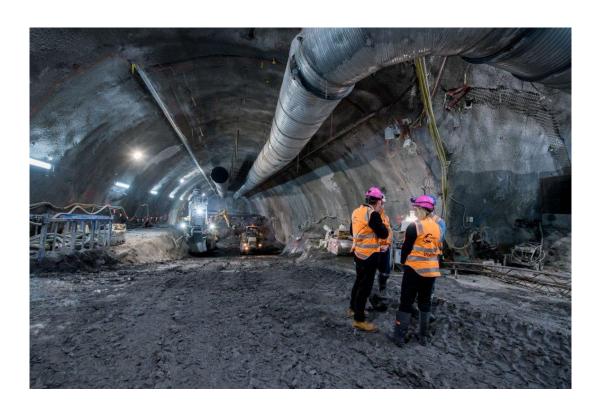

## **EXCAVATION UPDATE**

Heading complete from Franklin East to La Trobe Adit ✓

#### Louise

- Currently digging bench 1 from Franklin St towards A'Beckett (central cavern)

La Trobe temp shaft backfill commenced ✓

#### Jane and Clara

- Completed shaft excavation at A'Beckett √
- Completed bench
   1 between La
   Trobe and
   A'Beckett ✓

Melinda completed Top heading and bench 1 within La Trobe Adit. Demobilised this week ✓