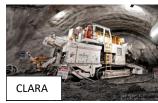

#### Jane and Clara

- Completed shaft excavation at A'Beckett √
- Completed bench
   1 between La
   Trobe and
   A'Beckett ✓

Melinda completed Top heading and bench 1 within La Trobe Adit. Demobilised this week ✓