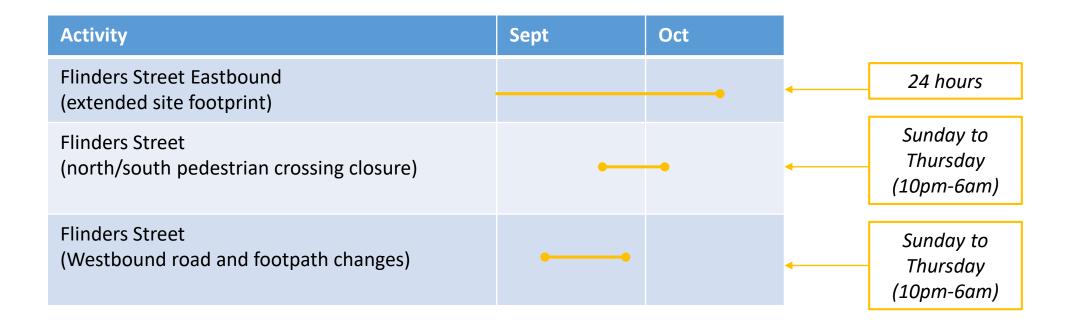

## FLINDERS LINK WORKS- OUT OF HOURS

#### **Tram pole works**

20, 23 and 30 September, 1am to 5am

#### **Hoarding installation**

Between Monday 30 and Tuesday 1 October, 8pm to 6am

#### Piling rig mobilisation/demobilisation

Between September 18 and 31 October, 1am to 5am

### **Piling**

Wednesday 2 to Tuesday 8 October, 24 hours

#### Gas relocation works

Ongoing until late October, 10pm to 6am