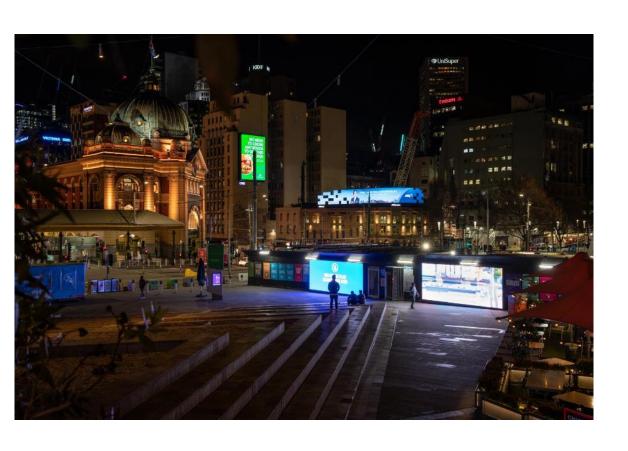

# FEDERATION SQUARE SCREENS

## FEDERATION SQUARE – FACING EAST SHARD

- Taj Alexander AKA Swoop & Melodie
- Install to start October 28

## FED SQUARE SHED EMBELLISHMENT

- The intent is to have a frame attached to certain fixing points that won't impact noise attenuation
- Frame will have programmable LED lights affixed that can be changed remotely, and for each side
- The treatment will not be applied on the East Shard facing side of the shed
- This treatment responds to other iconic buildings in the precinct such as the LED lighting on Flinders St Station, the Arts Centre spire and the AAMI stadium
- Timing is Q1/Q2 next year due to fabrication and complexity
- Update to be provided when concept renders are available – later 2019.