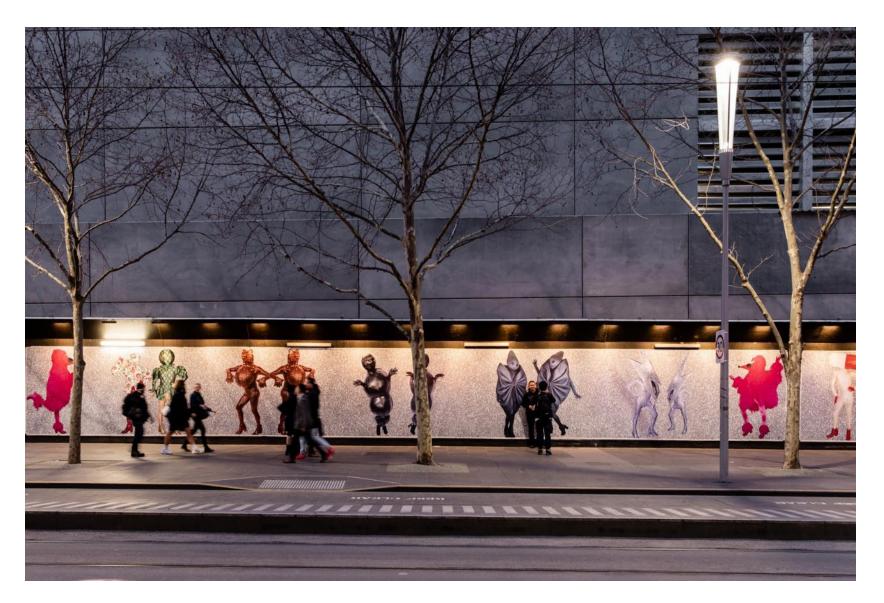

m to 6pm
- Mondays to Fridays, 6pm to10pm, concrete pours as required

#### **Backfilling temporary shaft**

Micropiling (25m below surface):

- Monday to Saturdays, 7am to 10pm
   Installation of cages and concrete pours:
- Monday to Saturdays, 10pm to 6am

#### **Tunnelling**

Monday to Sundays, 24/7 ongoing









Melinda the roadheader being lifted from the temporary La Trobe shaft

## **CREATIVE STRATEGY UPDATE**

## STATE LIBRARY CREATIVE

## **RMIT SCHOOL OF FASHION**





## **FACES OF FRINGE PHOTO ESSAY**





## **URBAN SQUARE – PAOLA IBARRA**





## TOWN HALL CREATIVE

## **FLINDERS ST CLOSURE - CURRENT**





# FLINDERS ST CREATIVE WAYFINDING (CONCEPT ONLY)





# FLINDERS ST CREATIVE BUSINESS SIGNAGE (CONCEPT ONLY)



















## **CITY SQUARE HOARDINGS - CURRENT**



## **CITY SQUARE HOARDINGS - UPCOMING**



# FEDERATION SQUARE SCREENS





## FEDERATION SQUARE – FACING EAST SHARD



- Taj Alexander AKA Swoop & Melodie
- Install to start October 28

## FED SQUARE SHED EMBELLISHMENT

- The intent is to have a frame attached to certain fixing points that won't impact noise attenuation
- Frame will have programmable LED lights affixed that can be changed remotely, and for each side
- The treatment will not be applied on the East Shard facing side of the shed
- This treatment responds to other iconic buildings in the precinct such as the LED lighting on Flinders St Station, the Arts Centre spire and the AAMI stadium
- Timing is Q1/Q2 next year due to fabrication and complexity
- Update to be provided when concept renders are available – later 2019.



#