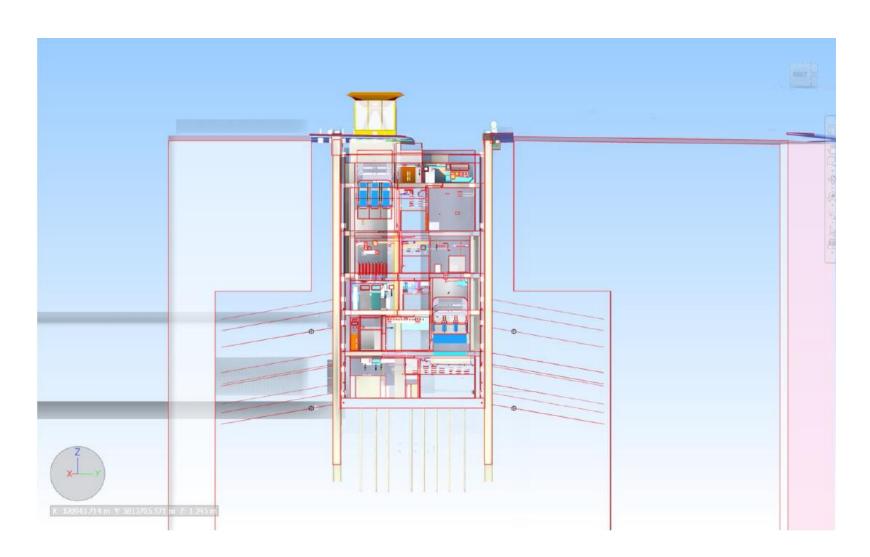

YARRA PARTNERSHIP 20 SEPTEMBER 2019









#### SEPTEMBER CBD COMMUNITY REFERENCE GROUP

Mark Wells, Manager of Land, Planning & Environment, CYP & DC
Melinda Kelly, State Library Station Stakeholder Engagement Manager, CYP & DC
Blythe Chidgey, Town Hall Station Stakeholder Engagement Manager, CYP & DC
Mary Parker, Director of Communications and Creative, CYP & DC

Friday 20 September 2019



Design & Construction



### **AGENDA**

- 1. Rock Anchors and Rock Bolting
- 2. State Library Station Update
- 3. Creative Strategy Update
- 4. Town Hall Station Update
- 5. Flinders Link Update







## **ROCK ANCHORS AND ROCK BOLTING**









## METROTUNNEL MINED CAVERNS - BOLTS



#### EXCAVATION & SUPPORT OF EASTBOUND & WESTBOUND PLATFORM TUNNEL 1:200







## METROTUNNEL SHAFTS - ANCHORS













## STATE LIBRARY STATION UPDATE











## **EXCAVATION UPDATE**

Heading complete from Franklin East to La Trobe Adit ✓



#### Louise

- Currently digging bench 1 from Franklin St towards A'Beckett (central cavern)



La Trobe temp shaft backfill commenced ✓





#### Jane and Clara

- Completed shaft excavation at A'Beckett √
- Completed bench
   1 between La
   Trobe and
   A'Beckett ✓



Melinda completed Top heading and bench 1 within La Trobe Adit. Demobilised this week ✓







## FRANKLIN STREET WEST UPDATE

| Activity                   | Location    | Sept | Oct | Nov | Dec | Jan | Feb |
|----------------------------|-------------|------|-----|-----|-----|-----|-----|
| Deck construction          | Site        |      |     |     |     |     |     |
| Acoustic shed