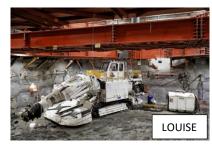

#### Louise

- Currently digging bench 1 from Franklin St towards A'Beckett (central cavern)

La Trobe temp shaft backfill commenced ✓