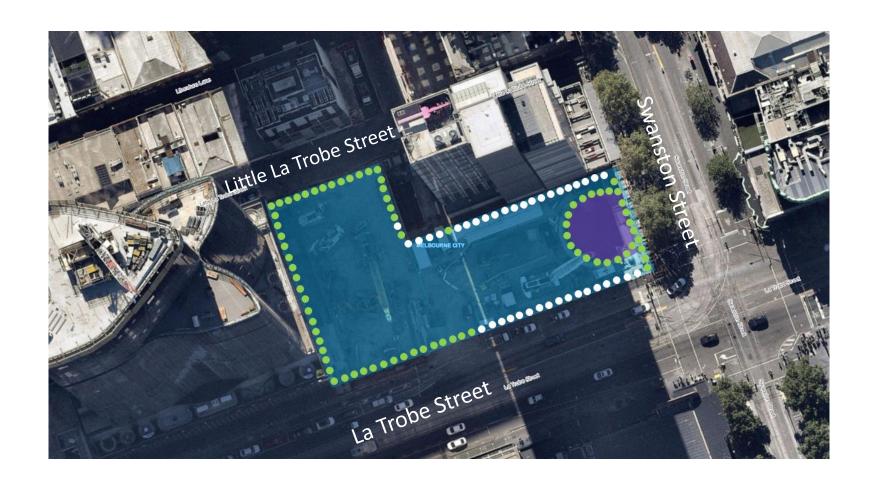

## METROTUNNEL LITTLE LA TROBE STREET SITE UPDATE

| Activity                | Sept | Oct | Nov | Dec | Jan |
|-------------------------|------|-----|-----|-----|-----|
| Piling pad construction |      |     |     |     |     |
|                         |      |     |     |     |     |
| Piling                  |      |     |     |     |     |
|                         |      |     |     |     |     |

## METROTUNNEL LA TROBE STREET SITE UPDATE

| Activity                                 | Location       | Sept | Oct | Nov | Dec | Jan |
|------------------------------------------|----------------|------|-----|-----|-----|-----|
| Excavation                               | Site           |      |     |     |     |     |
| Perimeter piling and plunge              | Site           |      |     |     |     |     |
| columns                                  |                |      |     |     |     |     |
| Plant demobilisation                     | Site           | •    |     |     |     |     |
| Micro piling works and shaft backfilling | Site           |      |     |     |     |     |
|                                          |                |      |     | `   |     |     |
| La Trobe St service works                | La Trobe<br>St |      | •   |     |     |     |

## LA TROBE STREET SITE PILING

#### **Perimeter piling**

97 of 172 completed

#### Plunge column

 56 plunge columns to be completed