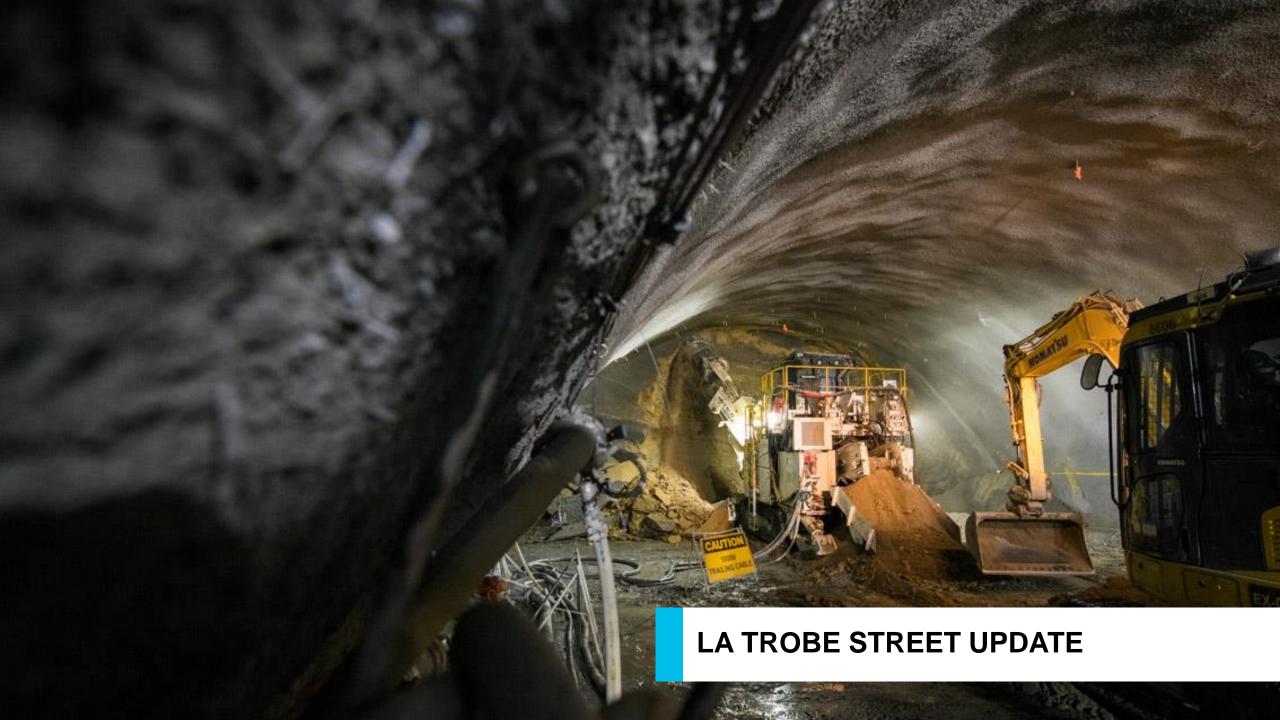

#### **Tunnelling**

Monday to Sundays, 24/7 ongoing

Melinda the roadheader being lifted from the temporary La Trobe shaft