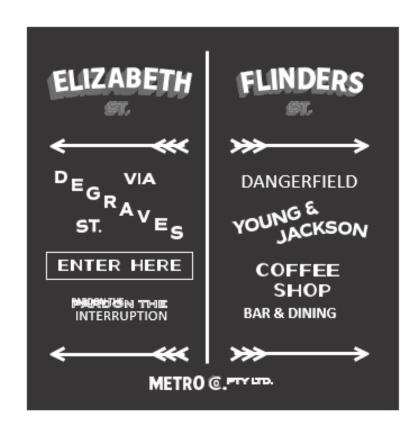

# FLINDERS ST CREATIVE WAYFINDING (CONCEPT ONLY)

# FLINDERS ST CREATIVE BUSINESS SIGNAGE (CONCEPT ONLY)