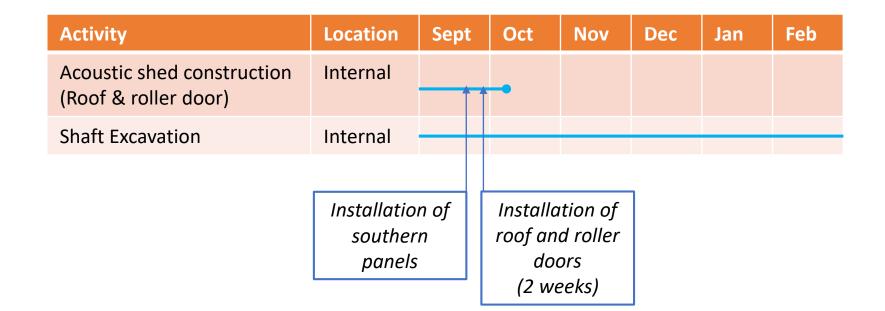

| Location | Sept | Oct | Nov | Dec | Jan | Feb |
|----------------------------|----------|------|-----|-----|-----|-----|-----|
| Deck construction          | Internal | •    |     |     |     |     |     |
| Acoustic shed construction | Internal | •    |     |     | •   |     |     |
| Excavation & Strutting     | Internal | -    | •   |     | ••  |     |     |







# FEDERATION SQUARE – OUT OF HOURS WORK

#### **Excavation**

- Monday to Friday, 24hours
- Saturdays, 6am to 6pm
- Sundays, 7am to 6pm

#### **Deck Construction**

- Monday to Friday, 24hours
- Saturdays, 6am to 6pm
- Sundays, 7am to 6pm

## **Acoustic shed construction (upcoming)**

- Mondays to Fridays, 24 hours
- Saturdays, 6am to 6pm
- Sundays, 7am to 6pm







## METROTUNNEL CITY SQUARE WORKS UPDATE







## **CITY SQUARE – OUT OF HOURS WORKS**

#### **Vehicle movements**

Deliveries, waste and spoil removal

- Monday to Fridays, 6pm to 10pm
- Sundays, 10am to 5pm

#### Works within shaft and acoustic shed

- Monday to Fridays, 24 hours
- Saturdays, 7am to 6pm
- Sundays, 9am to 5pm





## **FLINDERS LINK PROGRAM**

SEPTEMBER 2019 – NOVEMBER 2020

Canopy removal Piling Service works

Flinders Street Eastbound lanes closed DECEMBER 2020-NOVEMBER 2021

Shaft excavations

Flinders Street Eastbound lanes closed

Footpath reopens

DECEMBER 2021DECEMBER 2024

Flinders OSD construction

One Flinders Street lane open





## FLINDERS LINK WORKS OVERVIEW

| Activity               | Sept | Oct | Nov | Dec | Jan | Feb |
|------------------------|------|-----|-----|-----|-----|-----|
| Piling