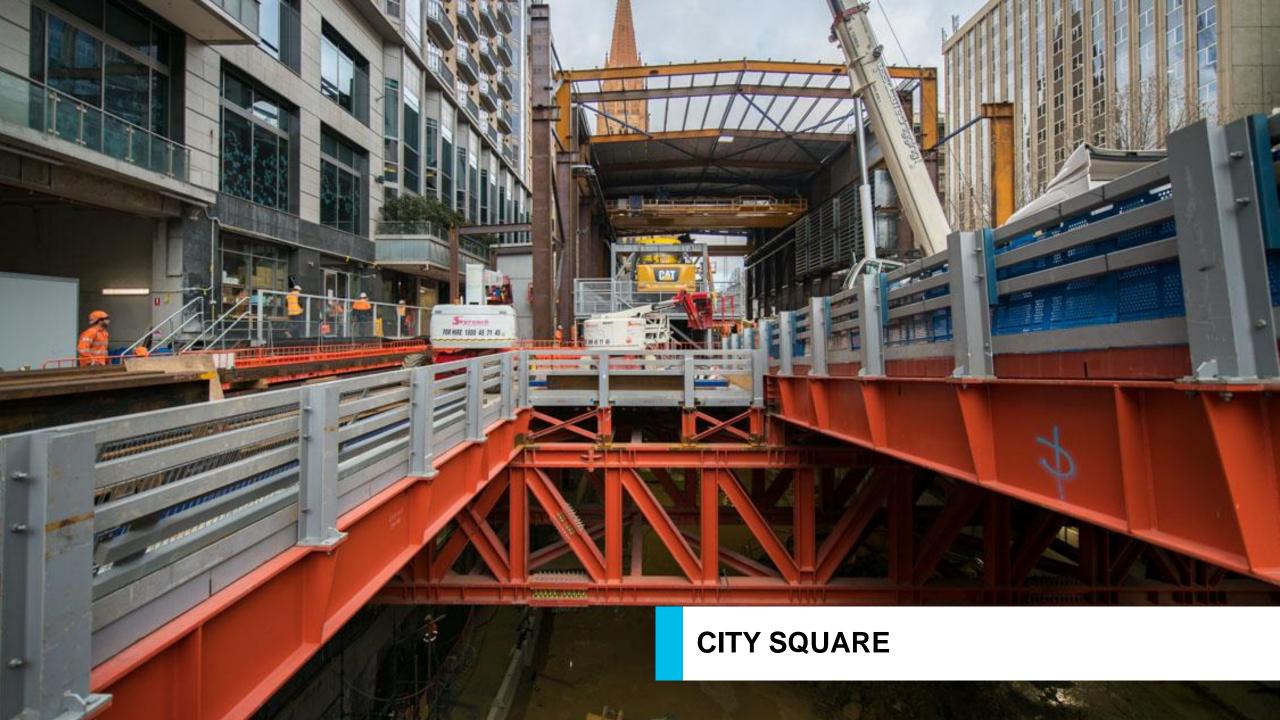

FEDERATION SQUARE WORKS UPDATE

| Activity                   | Location | Sept | Oct | Nov | Dec | Jan | Feb |
|----------------------------|----------|------|-----|-----|-----|-----|-----|
| Deck construction          | Internal | •    |     |     |     |     |     |
| Acoustic shed construction | Internal | •    |     |     | •   |     |     |
| Excavation & Strutting     | Internal | -    | •   |     | ••  |     |     |







# FEDERATION SQUARE – OUT OF HOURS WORK

#### **Excavation**

- Monday to Friday, 24hours
- Saturdays, 6am to 6pm
- Sundays, 7am to 6pm

#### **Deck Construction**

- Monday to Friday, 24hours
- Saturdays, 6am to 6pm
- Sundays, 7am to 6pm

## **Acoustic shed construction (upcoming)**

- Mondays to Fridays, 24 hours
- Saturdays, 6am to 6pm
- Sundays, 7am to 6pm







## METROTUNNEL CITY SQUARE WORKS UPDATE







## **CITY SQUARE – OUT OF HOURS WORKS**

#### **Vehicle movements**

Deliveries, waste and spoil removal

- Monday to Fridays, 6pm to 10pm
- Sundays, 10am to 5pm

#### Works within shaft and acoustic shed

- Monday to Fridays, 24 hours
- Saturdays, 7am to 6pm
- Sundays, 9am to 5pm





## **FLINDERS LINK PROGRAM**

SEPTEMBER 2019 – NOVEMBER 2020

Canopy removal Piling Service works

Flinders Street Eastbound lanes closed DECEMBER 2020-NOVEMBER 2021

Shaft excavations

Flinders Street Eastbound lanes closed

Footpath reopens

DECEMBER 2021DECEMBER 2024

Flinders OSD construction

One Flinders Street lane open





## FLINDERS LINK WORKS OVERVIEW

| Activity               | Sept | Oct | Nov | Dec | Jan | Feb |
|------------------------|-----