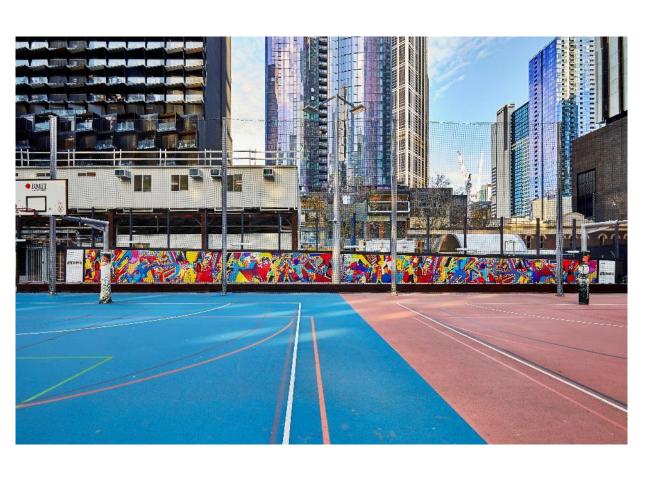

ROBE STREET SITE PILING

#### **Perimeter piling**

97 of 172 completed

#### Plunge column

 56 plunge columns to be completed







## LA TROBE OUT OF HOURS WORKS

#### **Piling works**

- Monday to Fridays, 7am to 6pm
- Saturdays, 7am to 6pm
- Mondays to Fridays, 6pm to10pm, concrete pours as required

#### **Backfilling temporary shaft**

Micropiling (25m below surface):

- Monday to Saturdays, 7am to 10pm
   Installation of cages and concrete pours:
- Monday to Saturdays, 10pm to 6am

#### **Tunnelling**

Monday to Sundays, 24/7 ongoing









Melinda the roadheader being lifted from the temporary La Trobe shaft

## **CREATIVE STRATEGY UPDATE**

## STATE LIBRARY CREATIVE

## **RMIT SCHOOL OF FASHION**





## **FACES OF FRINGE PHOTO ESSAY**





## **URBAN SQUARE – PAOLA IBARRA**





## TOWN HALL CREATIVE

## **FLINDERS ST CLOSURE - CURRENT**





# FLINDERS ST CREATIVE WAYFINDING (CONCEPT ONLY)





# FLINDERS ST CREATIVE BUSINESS SIGNAGE (CONCEPT ONLY)



















## **CITY SQUARE HOARDINGS - CURRENT**



## **CITY SQUARE HOARDINGS - UPCOMING**



# FEDERATION SQUARE SCREENS





## FEDERATION SQUARE – FACING EAST SHARD



- Taj Alexander AKA Swoop & Melodie
- Install to start October 28

## FED SQUARE SHED EMBELLISHMENT

- The intent is to have a frame attached to certain fixing points that won't impact noise attenuation
- Frame will have programmable LED lights affixed that can be changed remotely, and for each side
- The treatment will not be applied on the East Shard facing side of the shed
- This treatment responds to other iconic buildings in the pre