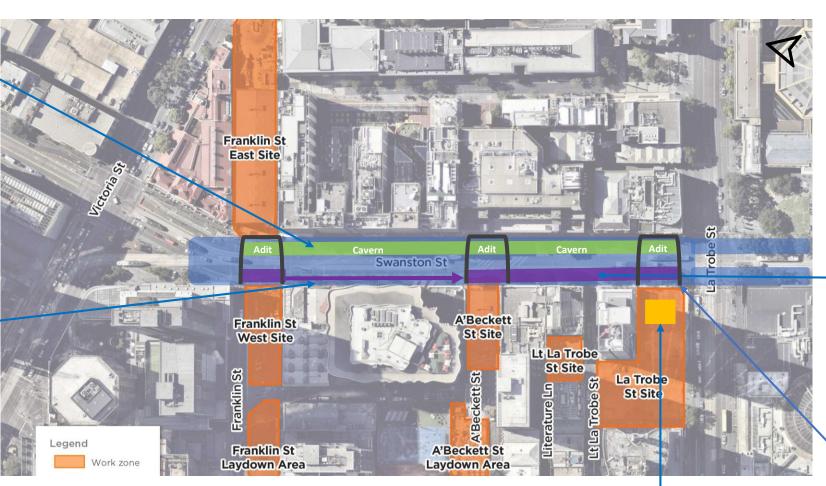

## **EXCAVATION UPDATE**

Heading complete from Franklin East to La Trobe Adit ✓

#### Louise

- Currently digging bench 1 from Franklin St towards A'Beckett (central cavern)

La Trobe temp shaft backfill commenced ✓

#### Jane and Clara

- Completed shaft excavation at A'Beckett √
- Completed bench
   1 between La
   Trobe and
   A'Beckett ✓

Melinda completed Top heading and bench 1 within La Trobe Adit. Demobilised this week ✓