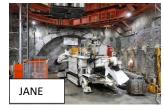

#### Jane and Clara

- Completed shaft excavation at A'Beckett √
- Completed bench
   1 between La
   Trobe and
   A'Beckett ✓

Melinda completed Top heading and bench 1 within La Trobe Adit. Demobilised this week ✓