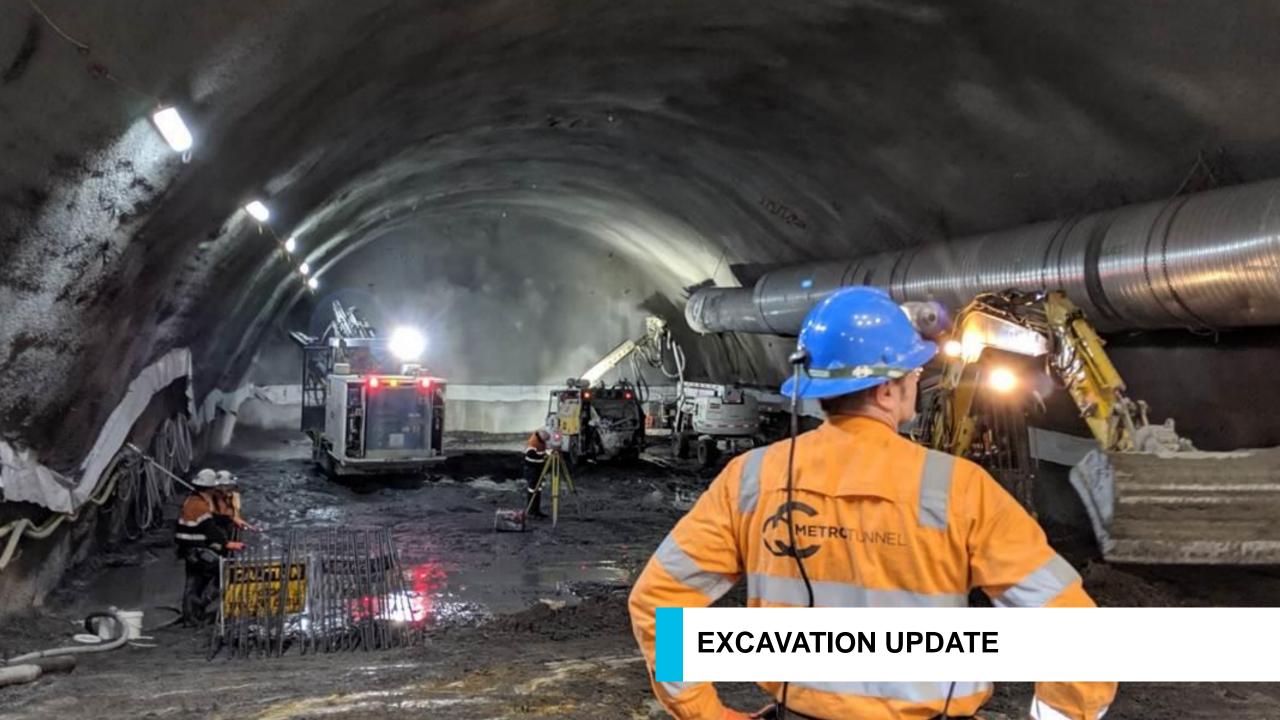

## **EXCAVATION UPDATE**

Heading complete from Franklin East to La Trobe Adit ✓

#### **Tunnelling**

Monday to Sundays, 24/7 ongoing

Melinda the roadheader being lifted from the temporary La Trobe shaft