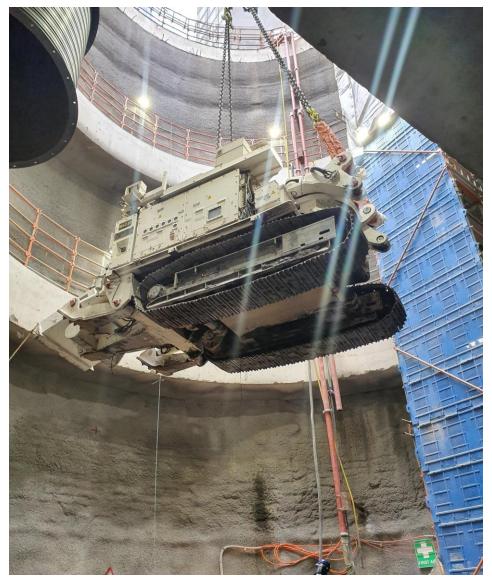

#### **Tunnelling**

Monday to Sundays, 24/7 ongoing

Melinda the roadheader being lifted from the temporary La Trobe shaft