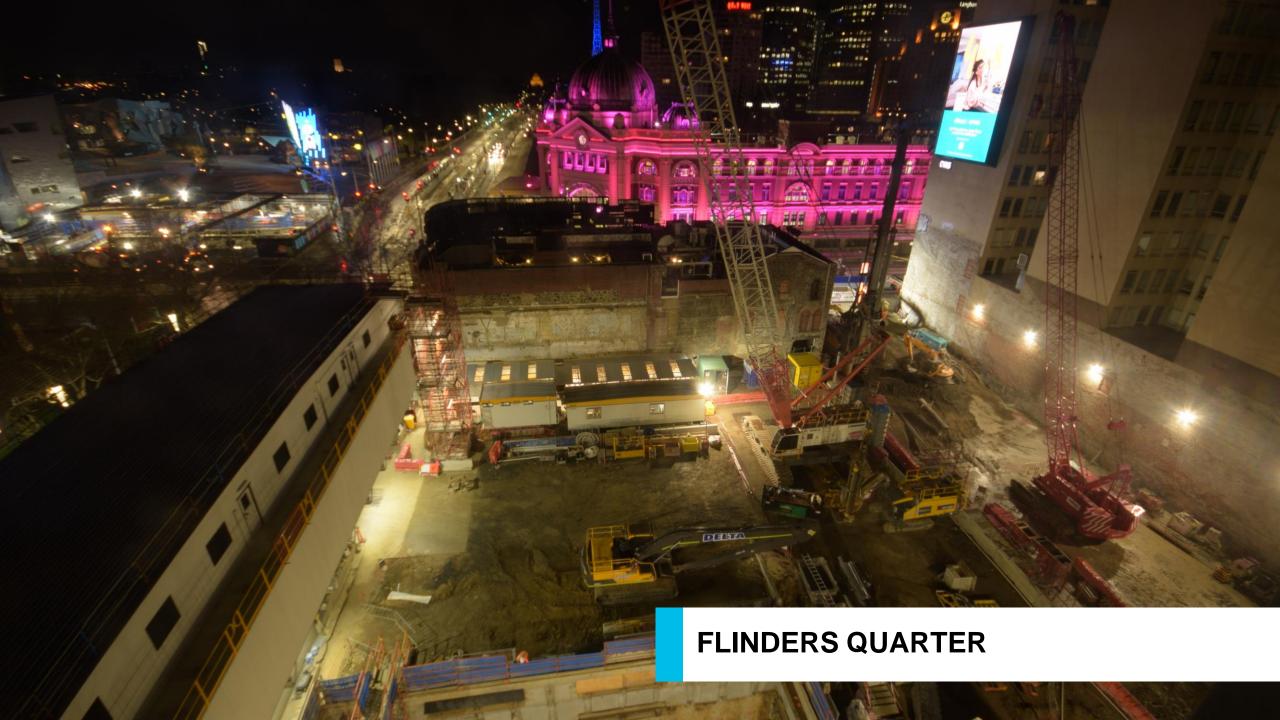

## FLINDERS QUARTER WORKS UPDATE

| Activity             | Location    | Sept | Oct | Nov | Dec | Jan | Feb |
|----------------------|-------------|------|-----|-----|-----|-----|-----|
| Excavation – Shaft A | Internal    |      |     |     |     |     |     |
| D'Iller Oberti D     | La Cama a l |      |     |     |     |     |     |
| Piling – Shaft B     | Internal    |      |     |     |     |     |     |
| Excavation – Shaft B | Internal    |      |     |     |     |     |     |
|                      |             |      |     |     |     |     |     |
| Plunge piles         | Internal    |      |     |     |     |     |     |
| <b>3</b> 1 -         |             |      |     |     |     |     |     |

## **FLINDERS QUARTER**

## **Shaft B piling**

- 136/181 completed
- Piled 3,630/4,691 metres or 77%

## **Plunge piles**

• 9/57 completed

#### **Shaft A excavation**

8/19 metres complete