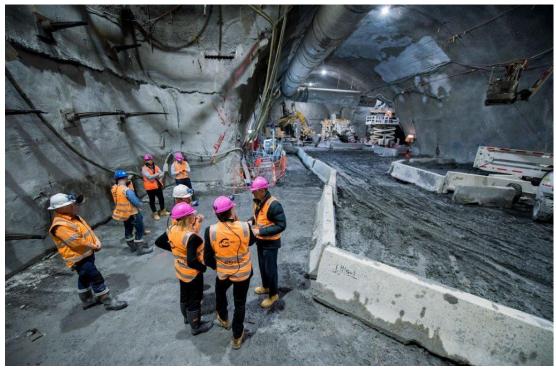

## **EXCAVATION UPDATE**

Heading complete from Franklin East to La Trobe Adit ✓

#### Louise

- Currently digging bench 1 from Franklin St towards A'Beckett (central cavern)

La Trobe temp shaft backfill commenced ✓

#### Jane and Clara

- Completed shaft excavation at A'Beckett √
- Completed bench
   1 between La
   Trobe and
   A'Beckett ✓

Melinda completed Top heading and bench 1 within La Trobe Adit. Demobilised this week ✓