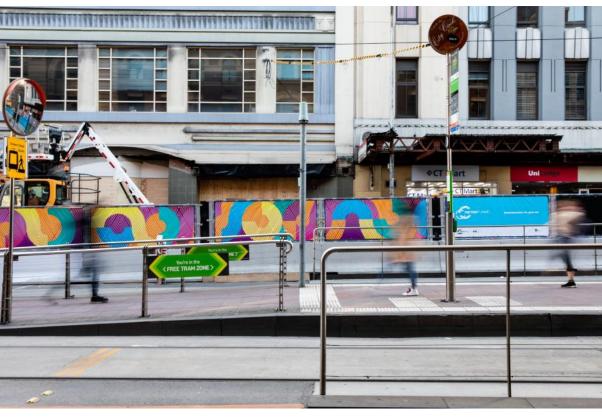

eted

#### Plunge column

 56 plunge columns to be completed







## LA TROBE OUT OF HOURS WORKS

#### **Piling works**

- Monday to Fridays, 7am to 6pm
- Saturdays, 7am to 6pm
- Mondays to Fridays, 6pm to10pm, concrete pours as required

#### **Backfilling temporary shaft**

Micropiling (25m below surface):

- Monday to Saturdays, 7am to 10pm
   Installation of cages and concrete pours:
- Monday to Saturdays, 10pm to 6am

#### **Tunnelling**

Monday to Sundays, 24/7 ongoing









Melinda the roadheader being lifted from the temporary La Trobe shaft

## **CREATIVE STRATEGY UPDATE**

## STATE LIBRARY CREATIVE

## **RMIT SCHOOL OF FASHION**





## **FACES OF FRINGE PHOTO ESSAY**





## **URBAN SQUARE – PAOLA IBARRA**





## TOWN HALL CREATIVE

## **FLINDERS ST CLOSURE - CURRENT**





# FLINDERS ST CREATIVE WAYFINDING (CONCEPT ONLY)





# FLINDERS ST CREATIVE BUSINESS SIGNAGE (CONCEPT ONLY)



















## **CITY SQUARE HOARDINGS - CURRENT**



## **CITY SQUARE HOARDINGS - UPCOMING**



# FEDERATION SQUARE SCREENS





## FEDERATION SQUARE – FACING EAST SHARD



- Taj Alexander AKA Swoop & Melodie
- Install to start October 28

## FED SQUARE SHED EMBELLISHMENT

- The intent is to have a frame attached to certain fixing points that won't impact noise attenuation
- Frame will have programmable LED lights affixed that can be changed remotely, and for each side
- The treatment will not be applied on the East Shard facing side of the shed
- This treatment responds to other iconic buildings in the precinct such as the LED lighting on Flinders St Station, the Arts Cen