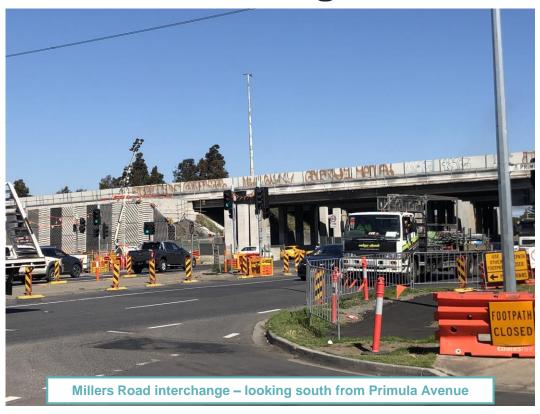

18,957

24,442

32,998

8,028

7,992



1,734

5,512

4,406

721

1,204



1,676

6,662

6,037

717

747



## Tea break





## **Construction update**

West Zone – Charlie Fairbairn



#### **Construction overview**







## Williamstown Road interchange





## Fogarty Avenue / The Avenue



## **West Gate Freeway**

## WEST GATE TUNNEL PROJECT

#### **Outbound Melbourne Road to Newport Rail**



## **West Gate Freeway**

## WEST GATE TUNNEL PROJECT

#### **Inbound Newport Rail to Williamstown Road**



## **Hyde Street Ramps**





New temporary barrier outside Emma McLean Kinder







Hyde Street ramps –looking west \*artist impression



### **Southern Portals**



**Inbound southern portal works** 



**Outbound southern portal works** 



## Millers Road interchange



## **West Gate Freeway**

## WEST GATE TUNNEL PROJECT

#### **Outbound Millers Road to Kororoit Creek**



Outbound widening works – looking east



Outbound widening works – looking west

## **West Gate Freeway**

## WEST GATE TUNNEL PROJECT

#### **Inbound Lynch Road to Millers Road**



**Inbound widening works – looking east** 



Rosala Avenue ramp for new walking and cycling overpass

## **Kororoit Creek Bridge**



Beneath Kororoit Creek bridge – lifting bridge up to strengthen and widen



VEST GATE TUNNEL PROJECT

## **M80** Interchange





Widening works on Bridge 10 (Western Ring Road through to West Gate Freeway)



# Questions and discussion from CLG members on upcoming works





## **Actions arising and close**