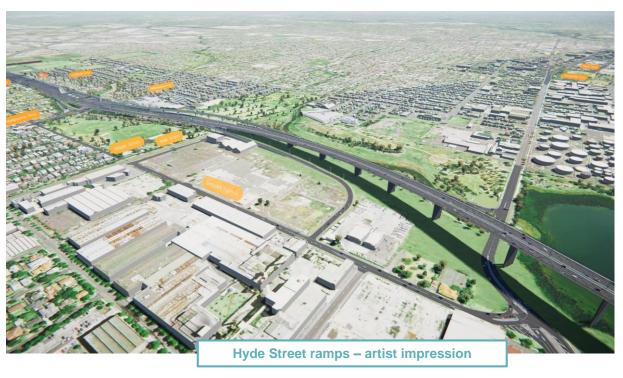

## **Hyde Street Ramps**

New temporary barrier outside Emma McLean Kinder

Hyde Street ramps –looking west \*artist impression