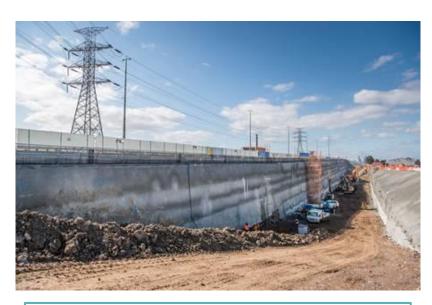

#### **Inbound Lynch Road to Millers Road**

**Inbound widening works – looking east** 

Rosala Avenue ramp for new walking and cycling overpass