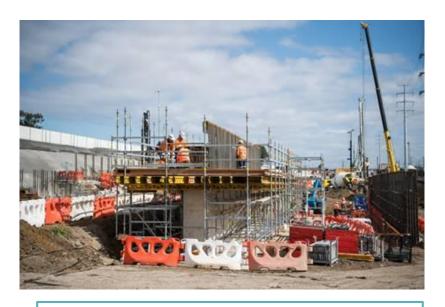

#### **Outbound Millers Road to Kororoit Creek**

Outbound widening works – looking east

Outbound widening works – looking west