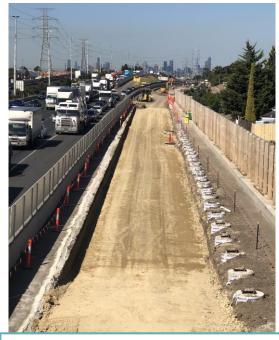

717

747



## Tea break





## **Construction update**

West Zone – Charlie Fairbairn



#### **Construction overview**







## Williamstown Road interchange





## Fogarty Avenue / The Avenue



## **West Gate Freeway**

## WEST GATE TUNNEL PROJECT

#### **Outbound Melbourne Road to Newport Rail**



## **West Gate Freeway**

## WEST GATE TUNNEL PROJECT

#### **Inbound Newport Rail to Williamstown Road**



## **Hyde Street Ramps**





New temporary barrier outside Emma McLean Kinder







Hyde Street ramps –looking west \*artist impression



### **Southern Portals**



**Inbound southern portal works** 



**Outbound southern portal works** 



## Millers Road interchange



## **West Gate Freeway**

## WEST GATE TUNNEL PROJECT

#### **Outbound Millers Road to Kororoit Creek**



Outbound widening works – looking east



Outbound widening works – looking west

## **West Gate Freeway**

## WEST GATE TUNNEL PROJECT

#### **Inbound Lynch Road to Millers Road**



**Inbound widening works – looking east** 



Rosala Avenue ramp for new walking and cycling overpass

## **Kororoit Creek Bridge**



Beneath Kororoit Creek bridge – lifting bridge up to strengthen and widen



VEST GATE TUNNEL PROJECT

## **M80** Interchange





Widening works on Bridge 10 (Western Ring Road through to West Gate Freeway)



# Questions and discussion from CLG members on upcoming works





## **Actions arising and close**