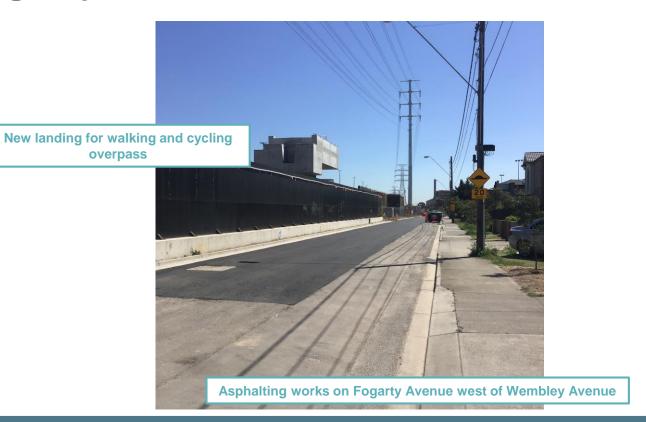

## Fogarty Avenue / The Avenue

#### **Inbound Lynch Road to Millers Road**

**Inbound widening works – looking east** 

Rosala Avenue ramp for new walking and cycling overpass