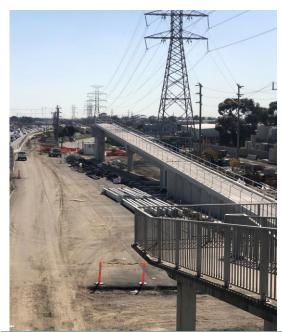

#### **Inbound Lynch Road to Millers Road**

**Inbound widening works – looking east** 

Rosala Avenue ramp for new walking and cycling overpass