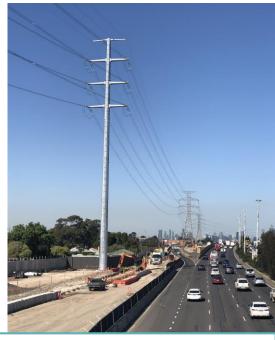

#### **Outbound Millers Road to Kororoit Creek**

Outbound widening works – looking east

Outbound widening works – looking west