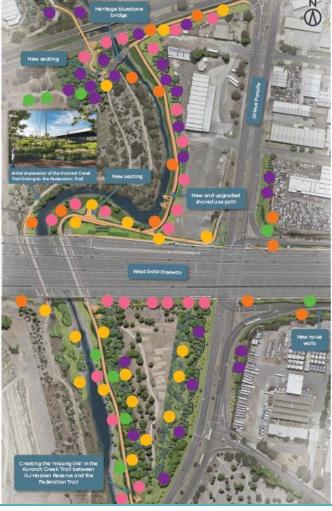

## **Hyde Street Ramps**

New temporary barrier outside Emma McLean Kinder

Hyde Street ramps –looking west \*artist impression