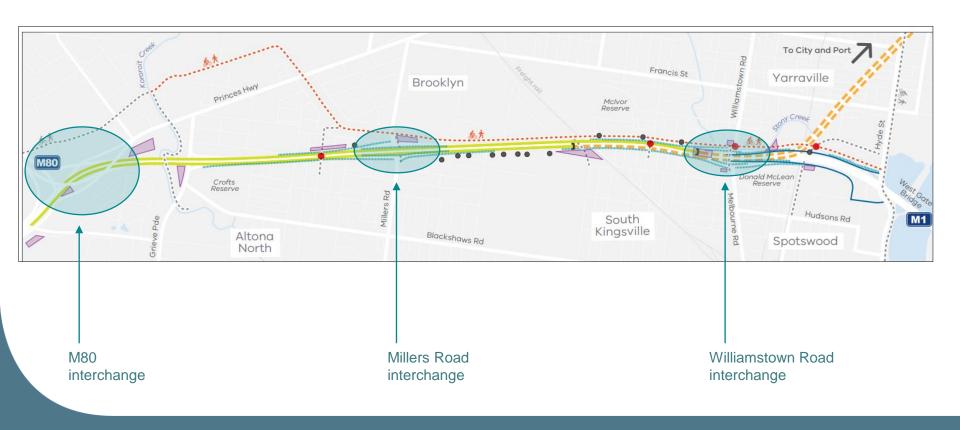

## Williamstown Road interchange

## Millers Road interchange

## **M80** Interchange

Widening works on Bridge 10 (Western Ring Road through to West Gate Freeway)