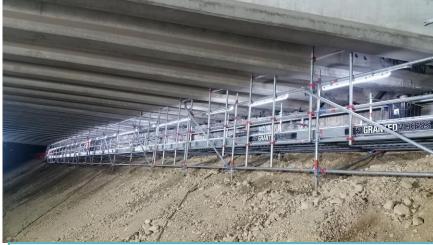

## **Kororoit Creek Bridge**

Beneath Kororoit Creek bridge – lifting bridge up to strengthen and widen

VEST GATE TUNNEL PROJECT