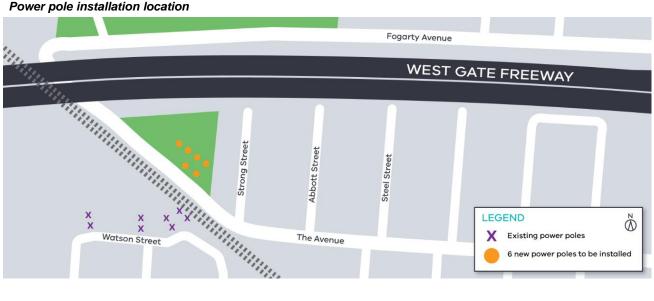

# Installation of new power poles

As we widen the West Gate Freeway from four lanes to six in each direction, we need to safely relocate existing power lines that currently run along the West Gate Freeway. This means will are installing six new power poles in the reserve near the corner of the Avenue and Strong Street.

## 4 March 2019 – 8 March 2019

These works will include:

- delivery of the six poles to the reserve near the corner of The Avenue and Strong Street;
- drilling holes into the ground to prepare for installation of the poles; and •
- installing the poles (between 10 and 14metres in height) by standing them up with a crane. •

#### Power pole installation location

westgatetunnelproject.vic.gov.au

Interpreter service: 13 14 50

info@wgta.vic.gov.au

1800 105 105

@westgatetunnel West Gate Tunnel Project X GPO Box 4509 Melbourne Victoria 3001