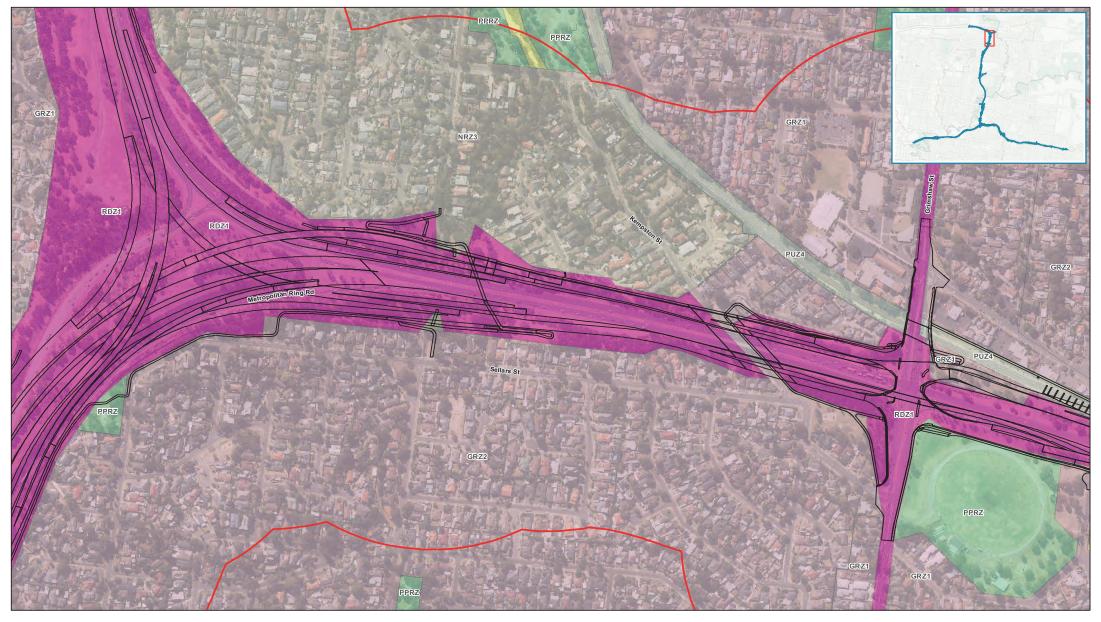

(The Imagor) - DELIV - 2018 [Rost, IcA, Raming Zones, Urang, 2016. Created by trajented to the source of the map being inaccurate, incomplete or unsultable in any way and for any reason.





© 2018. While every care has been taken to prepare this map, CHD (and DATA CUSTODIAN) make no representations or warranties about its accuracy, reliability, completeness or suitability for any particular purpose and cannot accept liability and responsibility of any kind (infektion inclinate, tori or otherwise) for any agentees, bases, damages and/or costs (including indirect or consequential damage) which are or may be incurred by any party as a result of the map being inaccurate, incomplete or unsultable in any way and for any reason. Data source: (Total Response), Data Source (Total Response), Dat





G:31\35008\GIS\Maps\Working\SpecialistSubmission\EES\Planning\Land\_Use\_Planning\3135006\_LandUsePlanning\_Zones\_A3L\_RevK.mxd

© 2016. Whilst every care has been taken to prepare this map, GHD (and DATA CUSTODIAN) make no representations or warranties about its accuracy, reliability, completeness or suitability for any particular purpose and cannot accept liability and responsibility of any kind (rhethin in contract, tori or otherwise) for any expenses. Excess, damages and/or costs (including indirect or consequential damage) which are or may be incurred by any party as a result of the map being inaccurate, incomplete or unsultable in any way and for any reason. Data source: (The Imagor) - DELIVE - 2018 [Rosts. (EA, Hanning Zone, Virma, 2016). Correct dy stripted by the map being in