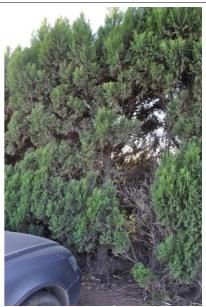

Botanical Name: x Cuprocyparis leylandii

Common Name: Leyland Cypress

Origin: Exotic

Height (m):8Health:FairWidth (m):3Structure:Fair

**DBH (cm):** 13 **ULE:** 10-20 years

Dia. @ base (cm): 20

Tree Significance: Low Retention Value: Low TPZ Radius (m): 2 SRZ Radius (m): 1.7