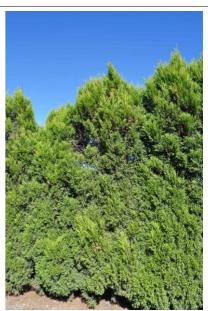

Botanical Name: x Cuprocyparis leylandii

Common Name: Leyland Cypress

Origin: Exotic

Height (m):8Health:FairWidth (m):3Structure:Fair

**DBH (cm):** 13 **ULE:** 10-20 years

Dia. @ base (cm): 20

Tree Significance: Low Retention Value: Low TPZ Radius (m): 2 SRZ Radius (m): 1.7