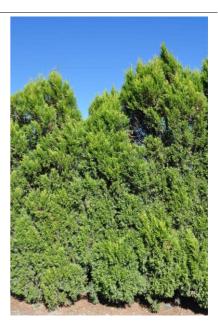

Botanical Name: x Cuprocyparis leylandii

Common Name: Leyland Cypress

Origin: Exotic

Height (m):8Health:FairWidth (m):3Structure:Fair

**DBH (cm):** 13 **ULE:** 10-20 years

Dia. @ base (cm): 20

Tree Significance: Low Retention Value: Low TPZ Radius (m): 2 SRZ Radius (m): 1.7