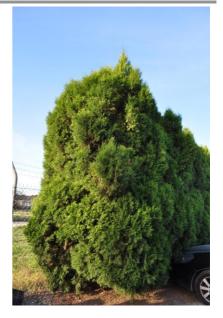

Botanical Name: x Cuprocyparis leylandii

Common Name: Leyland Cypress

Origin: Exotic

Height (m):8Health:FairWidth (m):3Structure:Fair

**DBH (cm):** 13 **ULE:** 10-20 years

Dia. @ base (cm): 20

Tree Significance: Low Retention Value: Low TPZ Radius (m): 2 SRZ Radius (m): 1.7