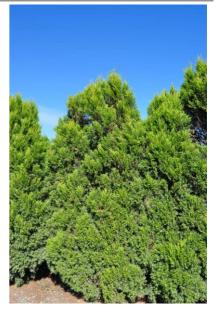

Botanical Name: x Cuprocyparis leylandii

Common Name: Leyland Cypress

Origin: Exotic

Height (m):8Health:FairWidth (m):3Structure:Fair

**DBH (cm):** 13 **ULE:** 10-20 years

Dia. @ base (cm): 20

Tree Significance: Low Retention Value: Low TPZ Radius (m): 2 SRZ Radius (m): 1.7