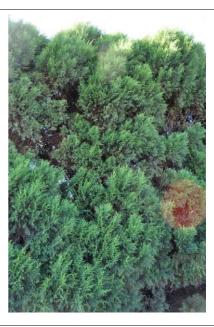

Botanical Name: x Cuprocyparis leylandii

Common Name: Leyland Cypress

Origin: Exotic

Height (m):8Health:FairWidth (m):3Structure:Fair

**DBH (cm):** 13 **ULE:** 10-20 years

Dia. @ base (cm): 20

Tree Significance: Low Retention Value: Low TPZ Radius (m): 2 SRZ Radius (m): 1.7