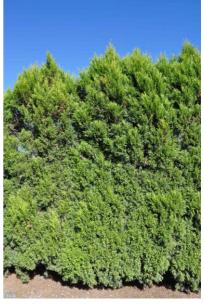

Botanical Name: x Cuprocyparis leylandii

Common Name: Leyland Cypress

Origin: Exotic

Height (m):8Health:FairWidth (m):3Structure:Fair

**DBH (cm):** 13 **ULE:** 10-20 years

Dia. @ base (cm): 20

Tree Significance: Low Retention Value: Low TPZ Radius (m): 2 SRZ Radius (m): 1.7