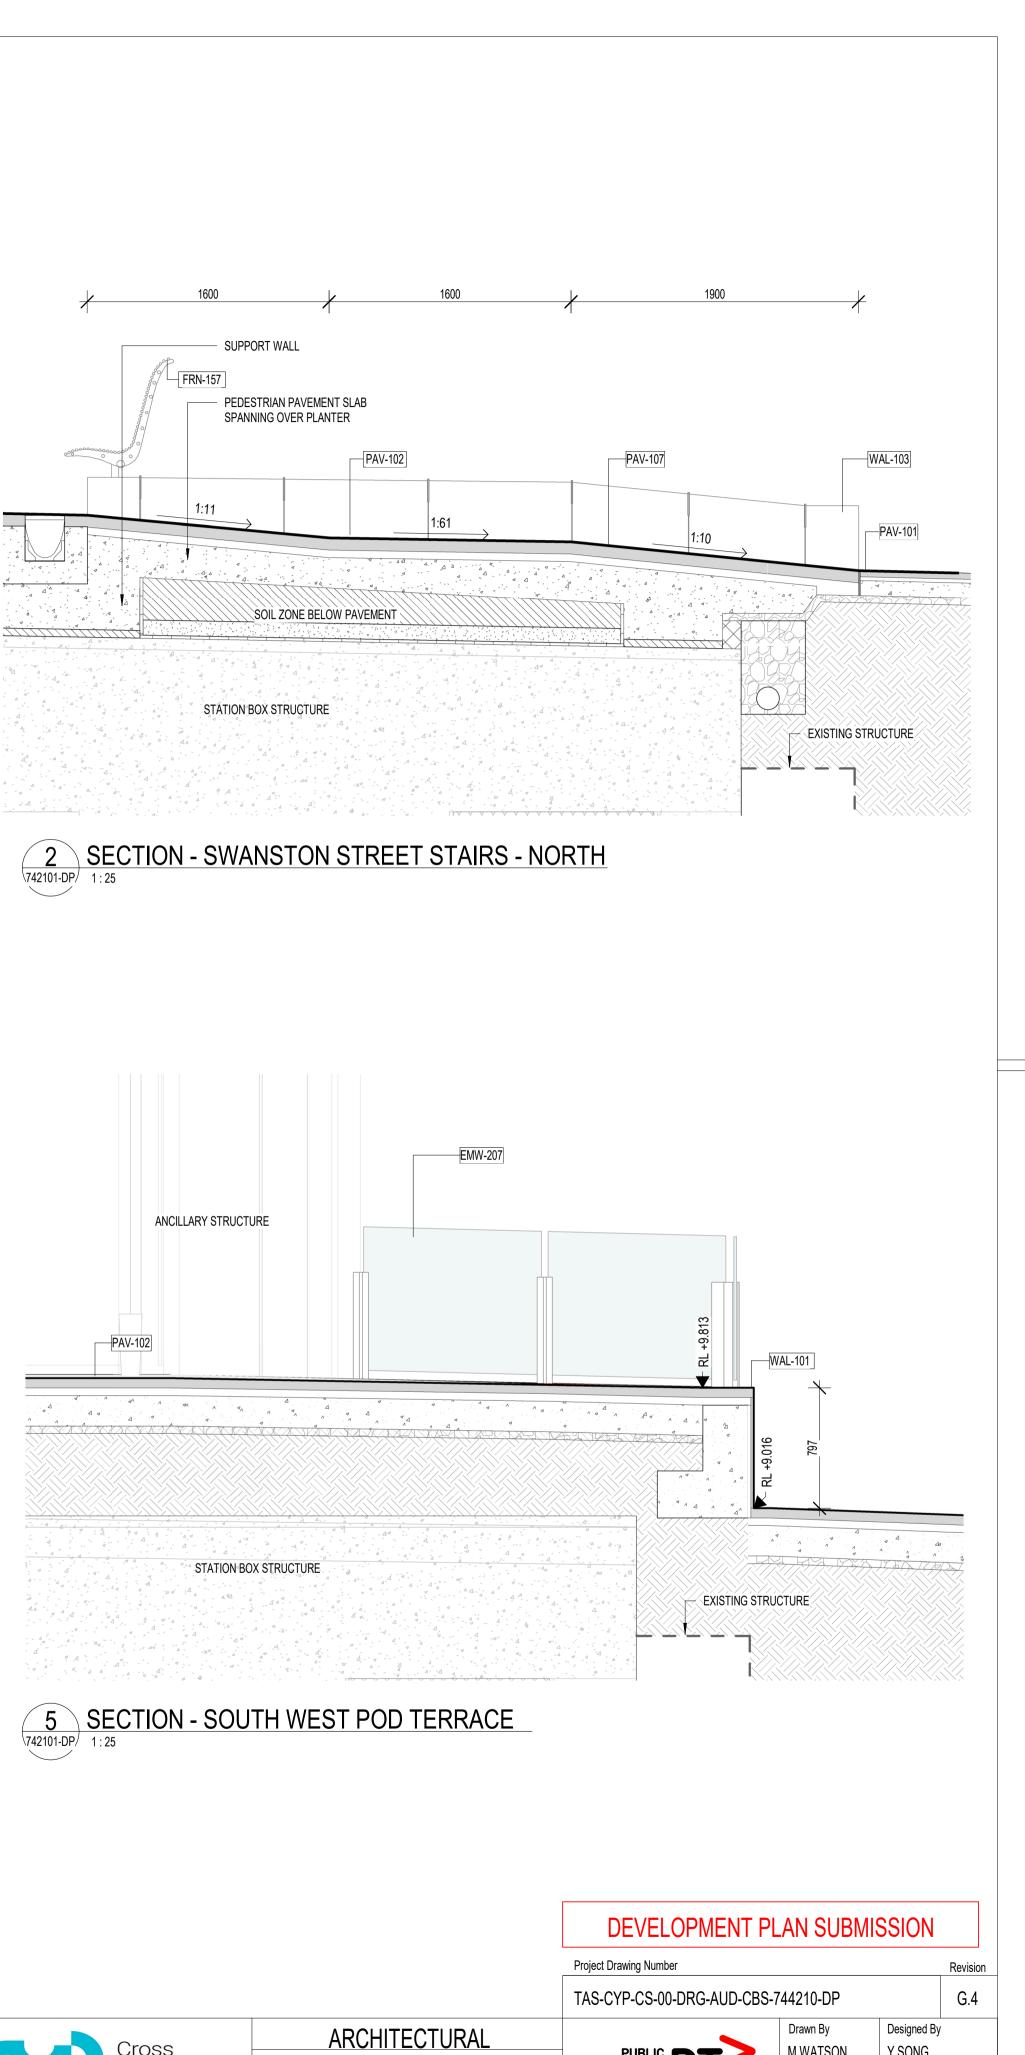

## **DEVELOPMENT PLAN SUBMISSION**

|                                                  | Project Drawing Number                                             |                                      | Revision |
|--------------------------------------------------|--------------------------------------------------------------------|--------------------------------------|----------|
|                                                  | TAS-CYP-CS-00-DRG-AUD-CBS-                                         | -744202-DP                           | G.8      |
| ARCHITECTURAL                                    |                                                                    | Drawn By Designed<br>M.WATSON Y.SONG |          |
| TOWN HALL<br>TOWN HALL PRECINCT                  |                                                                    | Checked By Ind. Revie<br>C.GUTHRIE   | ew.      |
| LANDSCAPE ARCHITECTURE<br>SECTIONS - SHEET 02    | Sheet No. SHEET 02 OF 13                                           | Approved Approval                    |          |
| on Down Location Datum<br>East.<br>North.<br>ID# | NOT FOR CONSTRUCTION           Scale         Sheet Size         A1 | Drawing Number                       | Revision |
|                                                  |                                                                    |                                      |          |