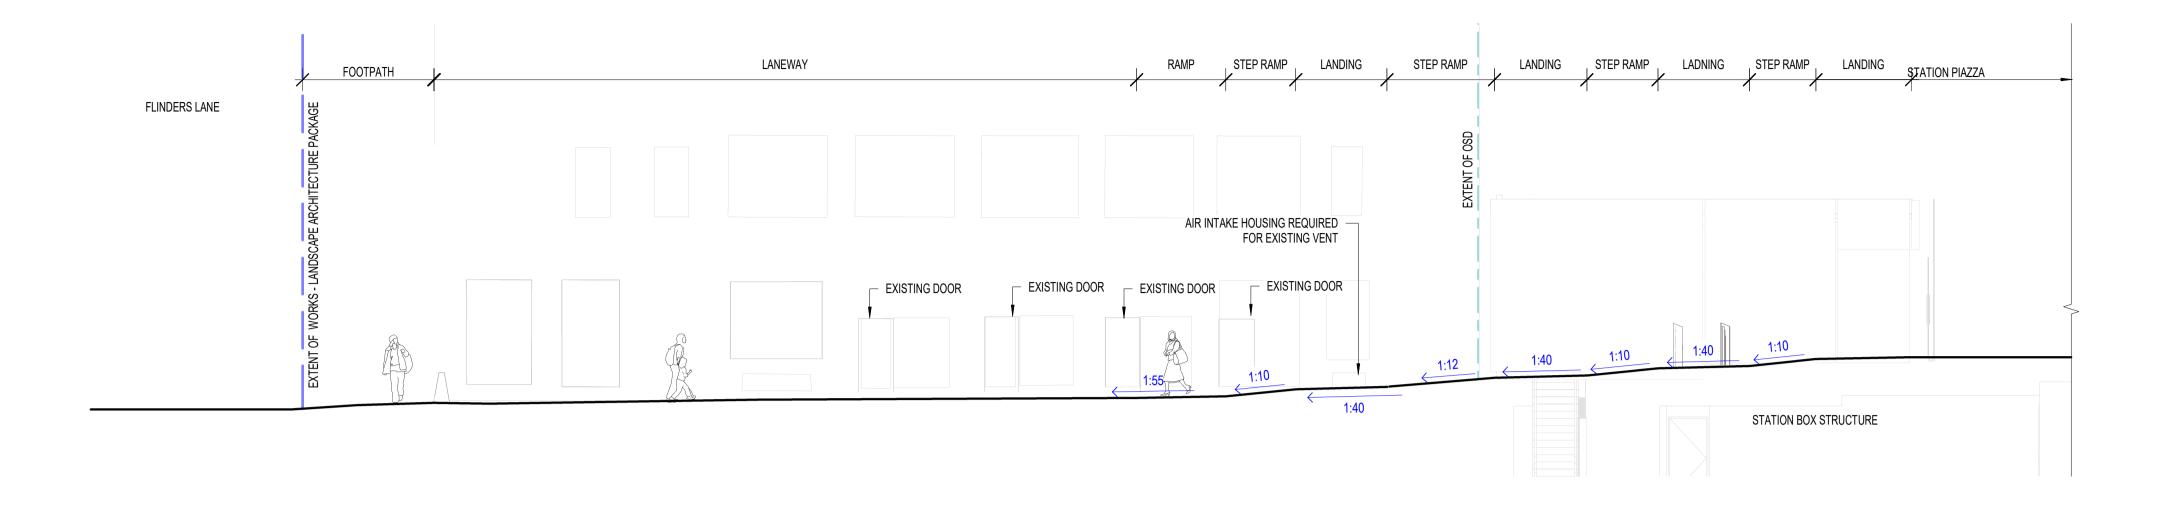

## **DEVELOPMENT PLAN SUBMISSION**

|                                                  | Project Drawing Number                                             |                                      | Revision |
|--------------------------------------------------|--------------------------------------------------------------------|--------------------------------------|----------|
|                                                  | TAS-CYP-CS-00-DRG-AUD-CBS-                                         | -744202-DP                           | G.8      |
| ARCHITECTURAL                                    |                                                                    | Drawn By Designed<br>M.WATSON Y.SONG |          |
| TOWN HALL<br>TOWN HALL PRECINCT                  |                                                                    | Checked By Ind. Revie<br>C.GUTHRIE   | ew.      |
| LANDSCAPE ARCHITECTURE<br>SECTIONS - SHEET 02    | Sheet No. SHEET 02 OF 13                                           | Approved Approval                    |          |
| on Down Location Datum<br>East.<br>North.<br>ID# | NOT FOR CONSTRUCTION           Scale         Sheet Size         A1 | Drawing Number                       | Revision |
|                                                  |                                                                    |                                      |          |