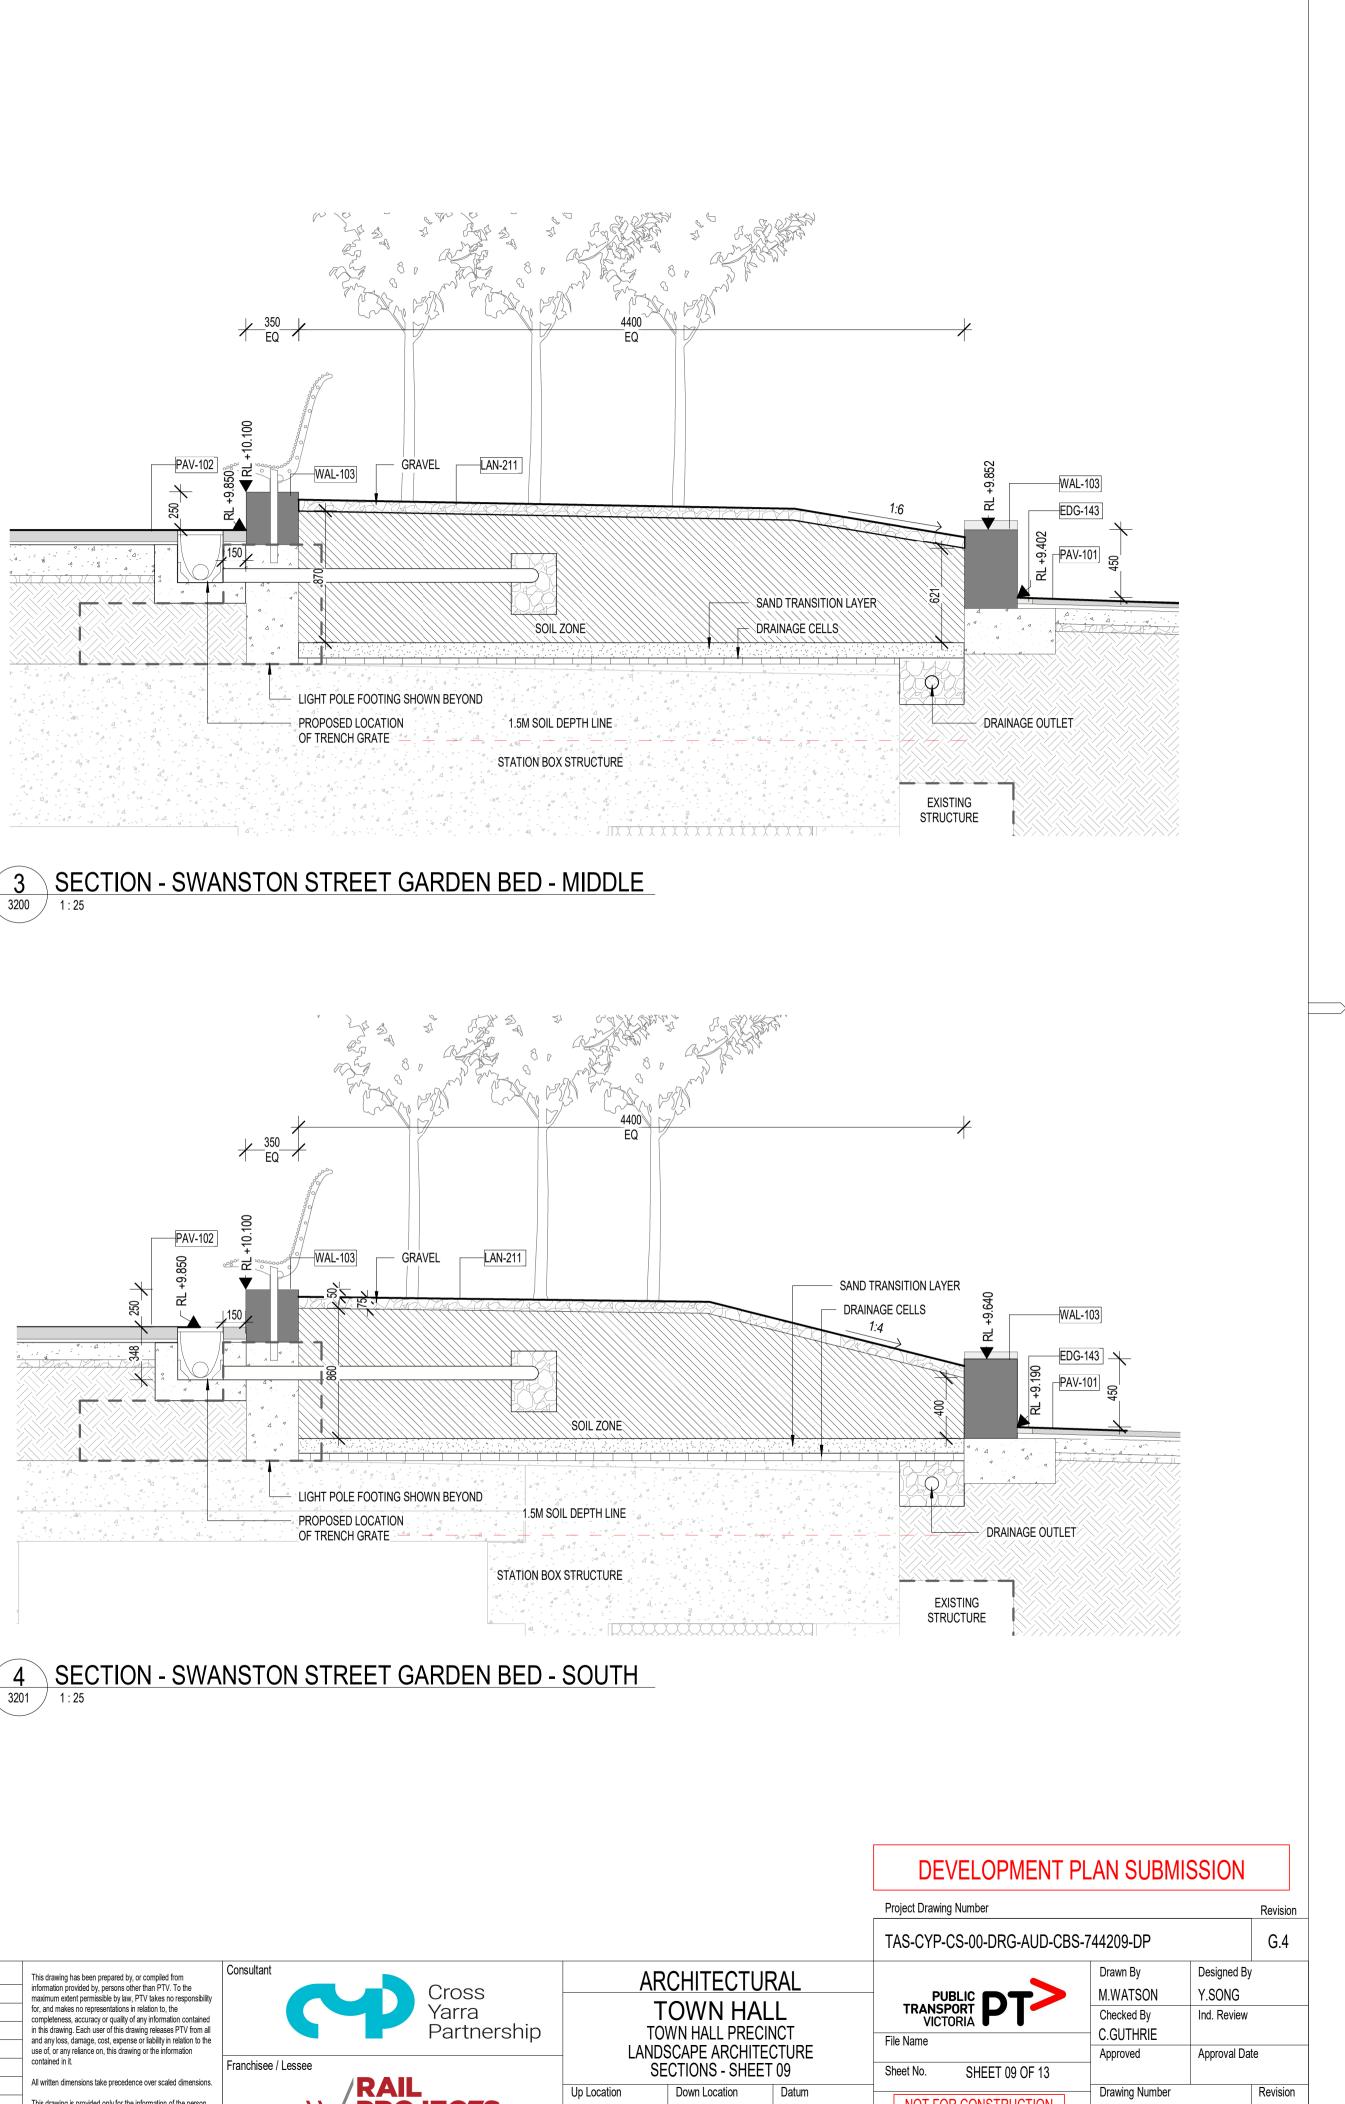

# APPENDIX C CBD SOUTH PRECINCT LANDSCAPE PLANS AND ELEVATIONS

| Public Realm Legend     | TAS-CYP-CS-00-DRG-AUD-CBS-740001-DP  |
|-------------------------|--------------------------------------|
| Planting Schedule       | TAS-CYP-CS-00-DRG-AUD-CBS-740011-DP  |
| Planting Plan – Sheet 1 | TAS-CYP-CS-00-DRG-AUD-CBS-742201-DP  |
| Planting Plan – Sheet 2 | TAS-CYP-CS-00-DRG-AUD-CBS-742202-DP  |
| Sections – Sheet 1      | TAS-CYP-CS-00-DRG-AUD-CBS-744201-DP  |
| Sections – Sheet 2      | TAS-CYP-CS-00-DRG-AUD-CBS-744202-DP  |
| Sections – Sheet 3      | TAS-CYP-CS-00-DRG-AUD-CBS-744203-DP  |
| Sections – Sheet 4      | TAS-CYP-CS-00-DRG-AUD-CBS-744204-DP  |
| Sections – Sheet 5      | TAS-CYP-CS-00-DRG-AUD-CBS-744205-DP  |
| Sections – Sheet 6      | TAS-CYP-CS-00-DRG-AUD-CBS-744206-DP  |
| Sections – Sheet 7      | TAS-CYP-CS-00-DRG-AUD-CBS-744207-DP  |
| Sections – Sheet 8      | TAS-CYP-CS-00-DRG-AUD-CBS-744208-DP  |
| Sections – Sheet 9      | TAS-CYP-CS-00-DRG-AUD-CBS-744209-DP  |
| Sections – Sheet 10     | TAS-CYP-CS-00-DRG-AUD-CBS-744210-DP  |
| Sections – Sheet 11     | TAS-CYP-CS-00-DRG-AUD-CBS-7442011-DP |
| Sections – Sheet 12     | TAS-CYP-CS-00-DRG-AUD-CBS-7442012-DP |
| Sections – Sheet 13     | TAS-CYP-CS-00-DRG-AUD-CBS-7442013-DP |
| Tree Details            | TAS-CYP-CS-00-DRG-AUD-CBS-746201-DP  |