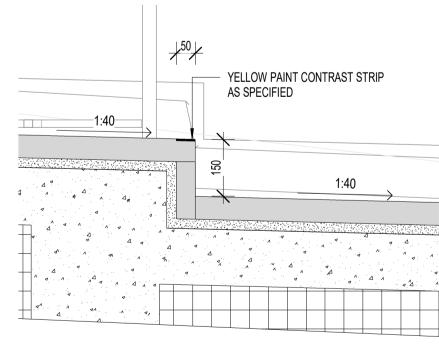

|
|                  | Designed | Checked | Ind. Rev. | Approv. | to, or used by, any other person without PTV's prior written<br>consent.                                                                                                                                                                                                                                    |                     |
|                  |          |         |           |         |                                                                                                                                                                                                                                                                                                             |                     |







FRN-501 FRN-502 4 744213-DF

IN RECOGNITION

OF ALL VICTORIANS

WHO WERE INVOLVED

IN THE CELEBRATIONS

TO MARK 100 YEARS

OF NATIONHOOD

744213-0

- TGSI TO ACHIEVE LUMINANCE CONTRAST REQ. (PREVIOUSLY SS BUTTONS IN BLUESTONE) INTRODUCTION OF STONE NOSING TO TREAD TO IMPROVE LIFE EXPECTANCY (PREVIOUSLY PAINTED YELLOW) WESTERN EDGE HANDRAIL REALIGNED TO NEW STATION PORTAL WALL



| TAS-CYP-CS-00-DRG-AUD-CBS-7 | 44213-DP |
|-----------------------------|----------|
|                             | Drawn By |

PUBLIC TRANSPORT VICTORIA

Sheet No. SHEET 13 OF 13

NOT FOR CONSTRUCTION

Sheet Size A1

File Name

Scale As indicated

ARCHITECTURAL

TOWN HALL TOWN HALL PRECINCT LANDSCAPE ARCHITECTURE SECTIONS - SHEET 13

Datum

Down Location

East.

North.

ID#

Up Location

East.

North. ID#

G