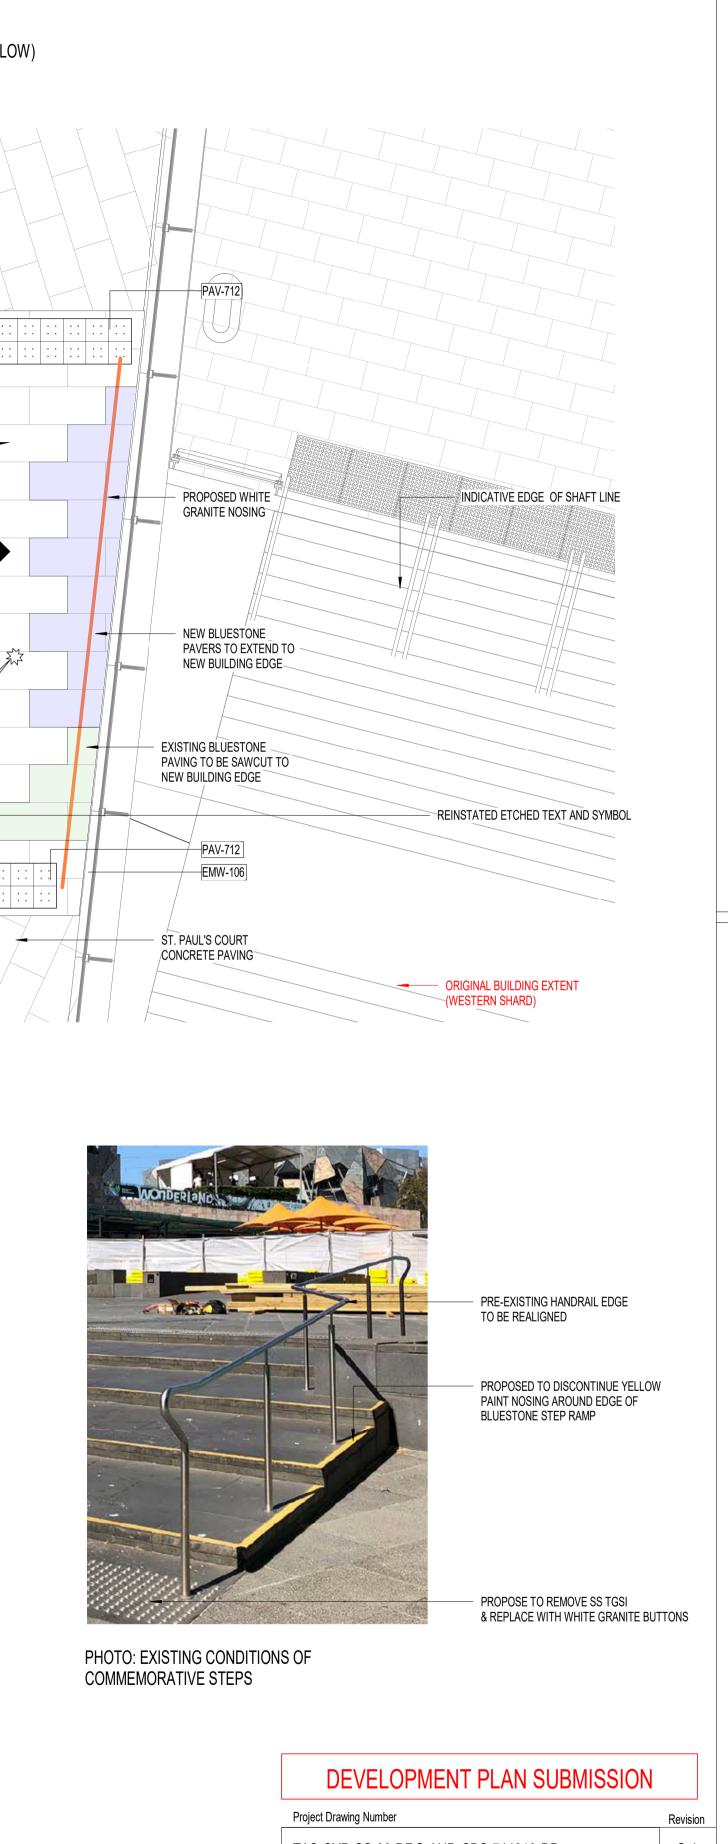

|                     |
|                  |          |         |           |         |                                                                                                                                                                                                                                                                                                             |                     |







FRN-501 FRN-502 4 744213-DF

IN RECOGNITION

OF ALL VICTORIANS

WHO WERE INVOLVED

IN THE CELEBRATIONS

TO MARK 100 YEARS

OF NATIONHOOD

744213-0

- TGSI TO ACHIEVE LUMINANCE CONTRAST REQ. (PREVIOUSLY SS BUTTONS IN BLUESTONE) INTRODUCTION OF STONE NOSING TO TREAD TO IMPROVE LIFE EXPECTANCY (PREVIOUSLY PAINTED YELLOW) WESTERN EDGE HANDRAIL REALIGNED TO NEW STATION PORTAL WALL



| TAS-CYP-CS-00-DRG-AUD-CBS-7 | 44213-DP |
|-----------------------------|----------|
|                             | Drawn By |

PUBLIC TRANSPORT VICTORIA

Sheet No. SHEET 13 OF 13

NOT FOR CONSTRUCTION

Sheet Size A1

File Name

Scale As indicated

ARCHITECTURAL

TOWN HALL TOWN HALL PRECINCT LANDSCAPE ARCHITECTURE SECTIONS - SHEET 13

Datum

Down Location

East.

North.

ID#

Up Location

East.

North. ID#

G.4

Revision

Designed By

Ind. Review

Approval Date

Y.SONG

M.WATSON

Checked By

C.GUTHRIE

Approved

Drawing Number







| 400 | 800 | 16 |
|-----|-----|----|
| +00 | 000 | IC |

|            |         |      |            |                             |          |           |                   | This drawing has been prepared by, or compiled from<br>information provided by,