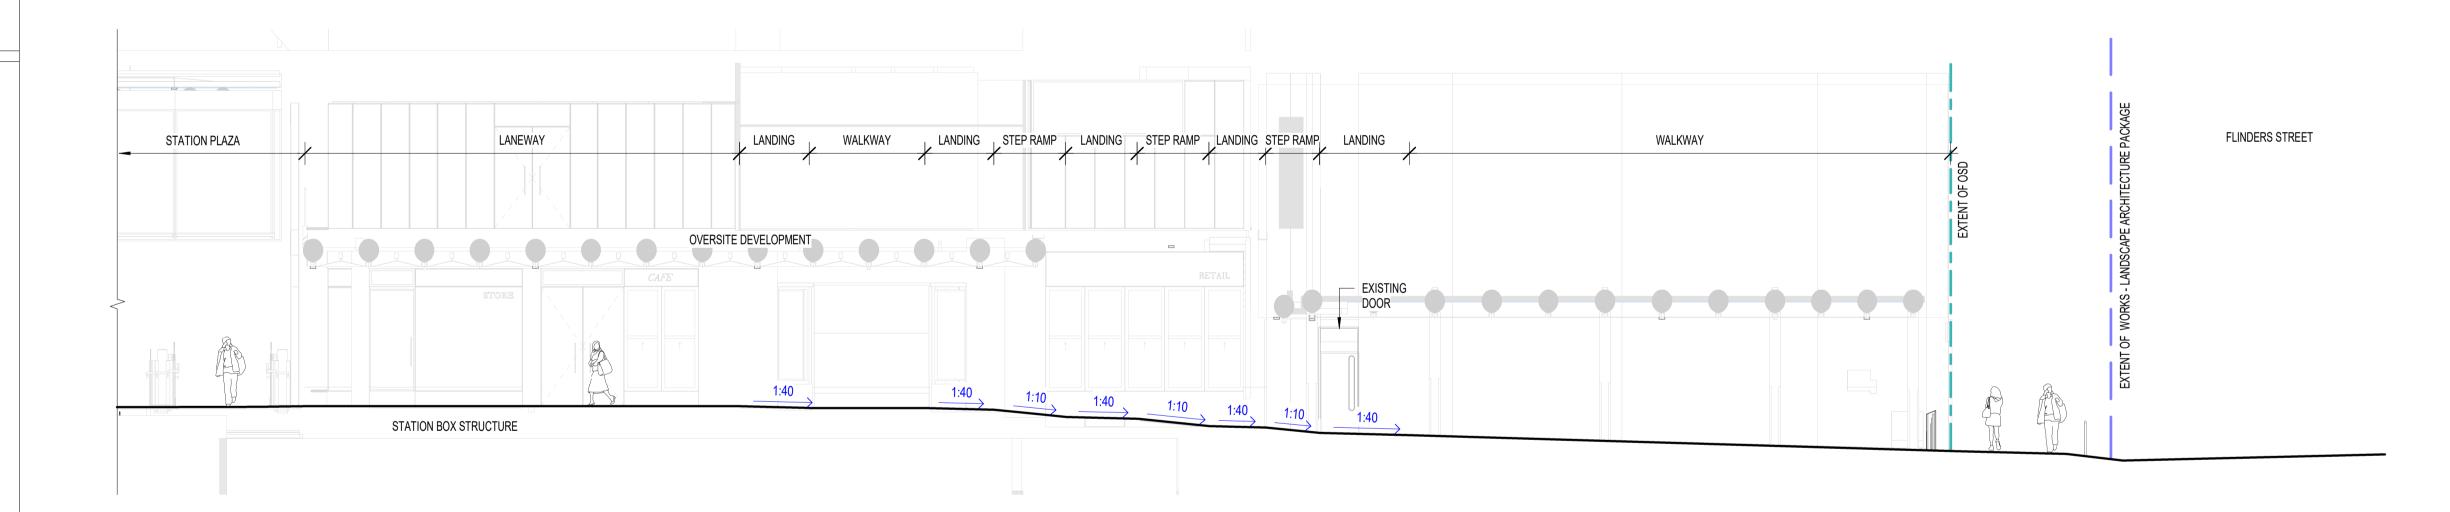

## **DEVELOPMENT PLAN SUBMISSION**

|                                                  | Project Drawing Number                                             |                                      | Revision |
|--------------------------------------------------|--------------------------------------------------------------------|--------------------------------------|----------|
|                                                  | TAS-CYP-CS-00-DRG-AUD-CBS-                                         | -744202-DP                           | G.8      |
| ARCHITECTURAL                                    |                                                                    | Drawn By Designed<br>M.WATSON Y.SONG |          |
| TOWN HALL<br>TOWN HALL PRECINCT                  |                                                                    | Checked By Ind. Revie<br>C.GUTHRIE   | ew.      |
| LANDSCAPE ARCHITECTURE<br>SECTIONS - SHEET 02    | Sheet No. SHEET 02 OF 13                                           | Approved Approval                    |          |
| on Down Location Datum<br>East.<br>North.<br>ID# | NOT FOR CONSTRUCTION           Scale         Sheet Size         A1 | Drawing Number                       | Revision |
|                                                  |                                                                    |                                      |          |