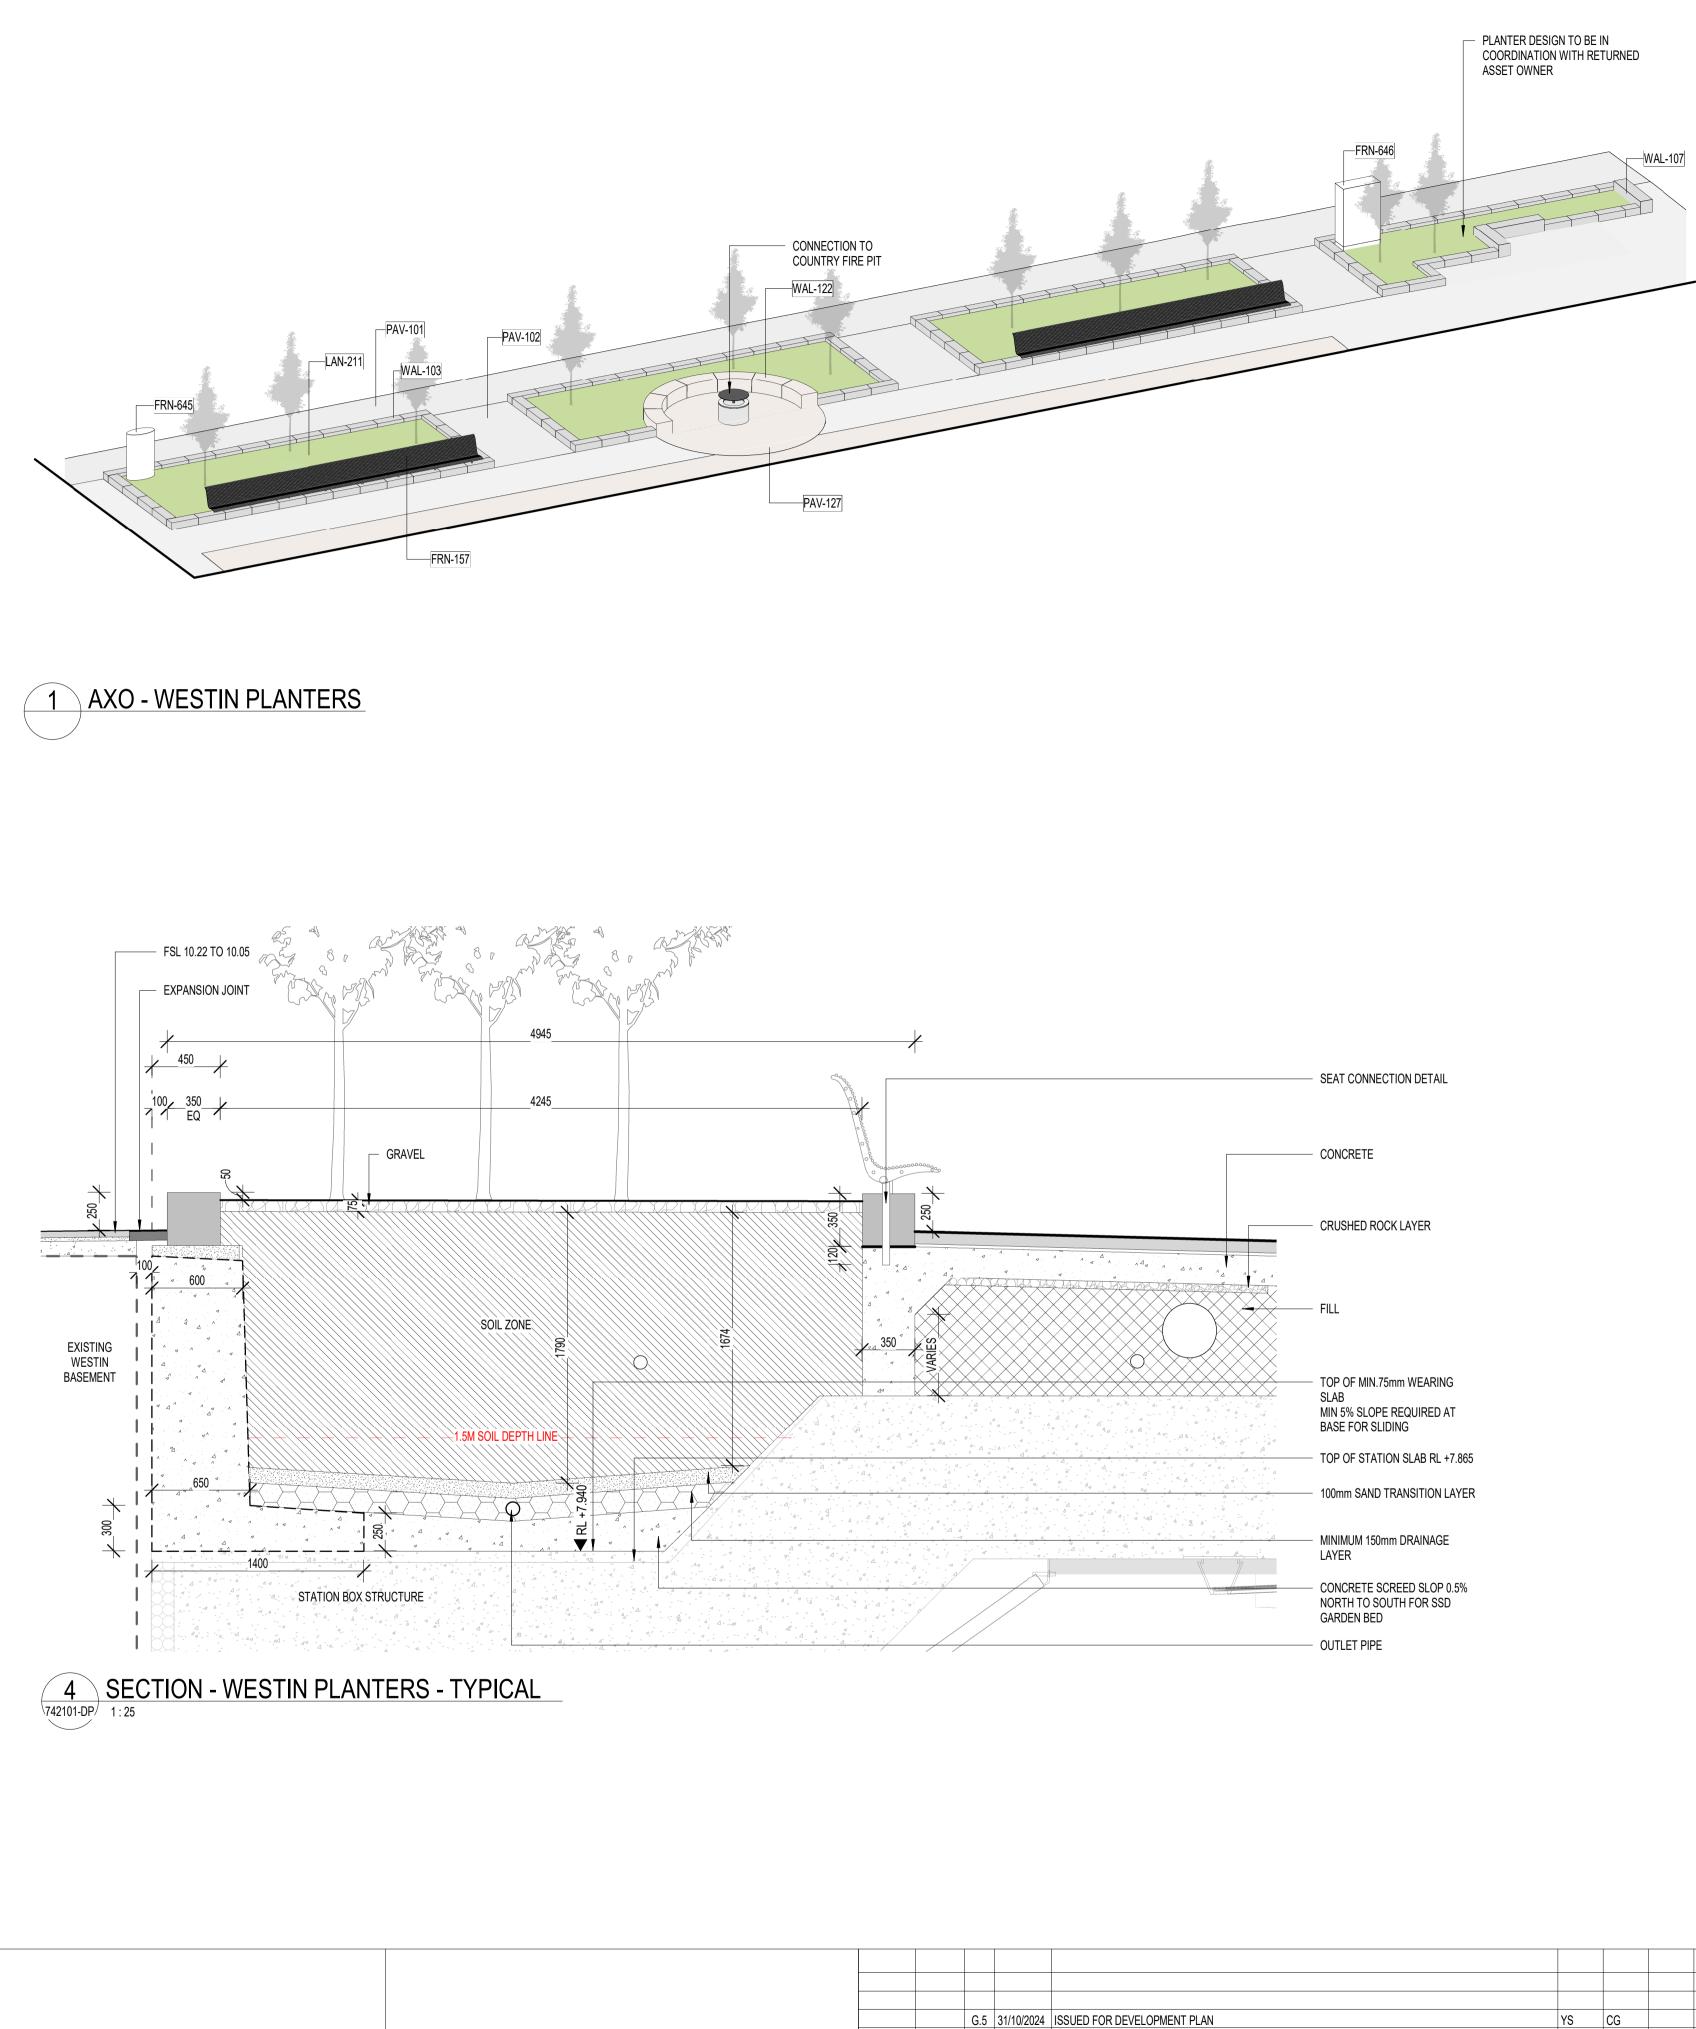

## **DEVELOPMENT PLAN SUBMISSION**

|                                                  | Project Drawing Number                                             |                                      | Revision |
|--------------------------------------------------|--------------------------------------------------------------------|--------------------------------------|----------|
|                                                  | TAS-CYP-CS-00-DRG-AUD-CBS-                                         | -744202-DP                           | G.8      |
| ARCHITECTURAL                                    |                                                                    | Drawn By Designed<br>M.WATSON Y.SONG |          |
| TOWN HALL<br>TOWN HALL PRECINCT                  |                                                                    | Checked By Ind. Revie<br>C.GUTHRIE   | ew.      |
| LANDSCAPE ARCHITECTURE<br>SECTIONS - SHEET 02    | Sheet No. SHEET 02 OF 13                                           | Approved Approval                    |          |
| on Down Location Datum<br>East.<br>North.<br>ID# | NOT FOR CONSTRUCTION           Scale         Sheet Size         A1 | Drawing Number                       | Revision |
|                                                  |                                                                    |                                      |          |