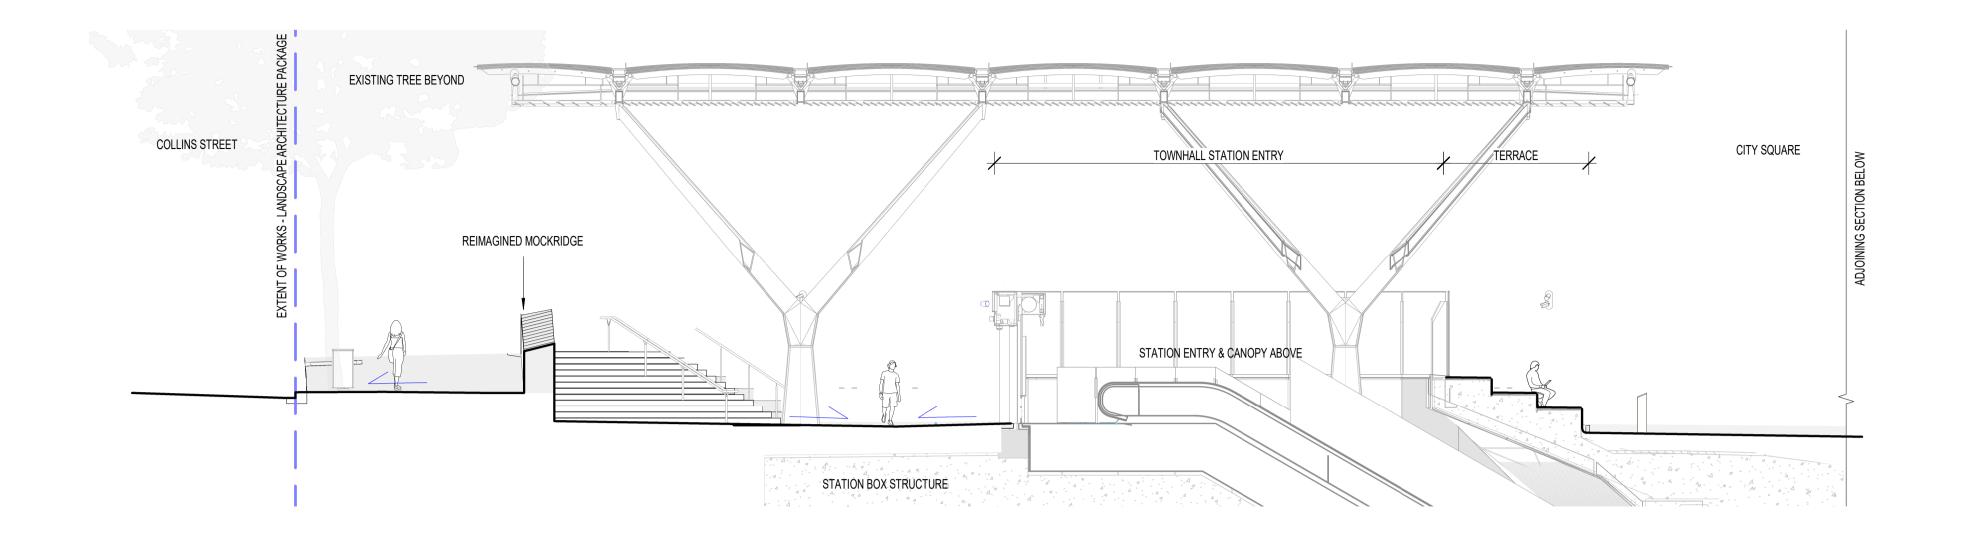

## **DEVELOPMENT PLAN SUBMISSION**

|                                                  | Project Drawing Number                                             |                                      | Revision |
|--------------------------------------------------|--------------------------------------------------------------------|--------------------------------------|----------|
|                                                  | TAS-CYP-CS-00-DRG-AUD-CBS-                                         | -744202-DP                           | G.8      |
| ARCHITECTURAL                                    |                                                                    | Drawn By Designed<br>M.WATSON Y.SONG |          |
| TOWN HALL<br>TOWN HALL PRECINCT                  |                                                                    | Checked By Ind. Revie<br>C.GUTHRIE   | ew.      |
| LANDSCAPE ARCHITECTURE<br>SECTIONS - SHEET 02    | Sheet No. SHEET 02 OF 13                                           | Approved Approval                    |          |
| on Down Location Datum<br>East.<br>North.<br>ID# | NOT FOR CONSTRUCTION           Scale         Sheet Size         A1 | Drawing Number                       | Revision |
|                                                  |                                                                    |                                      |          |