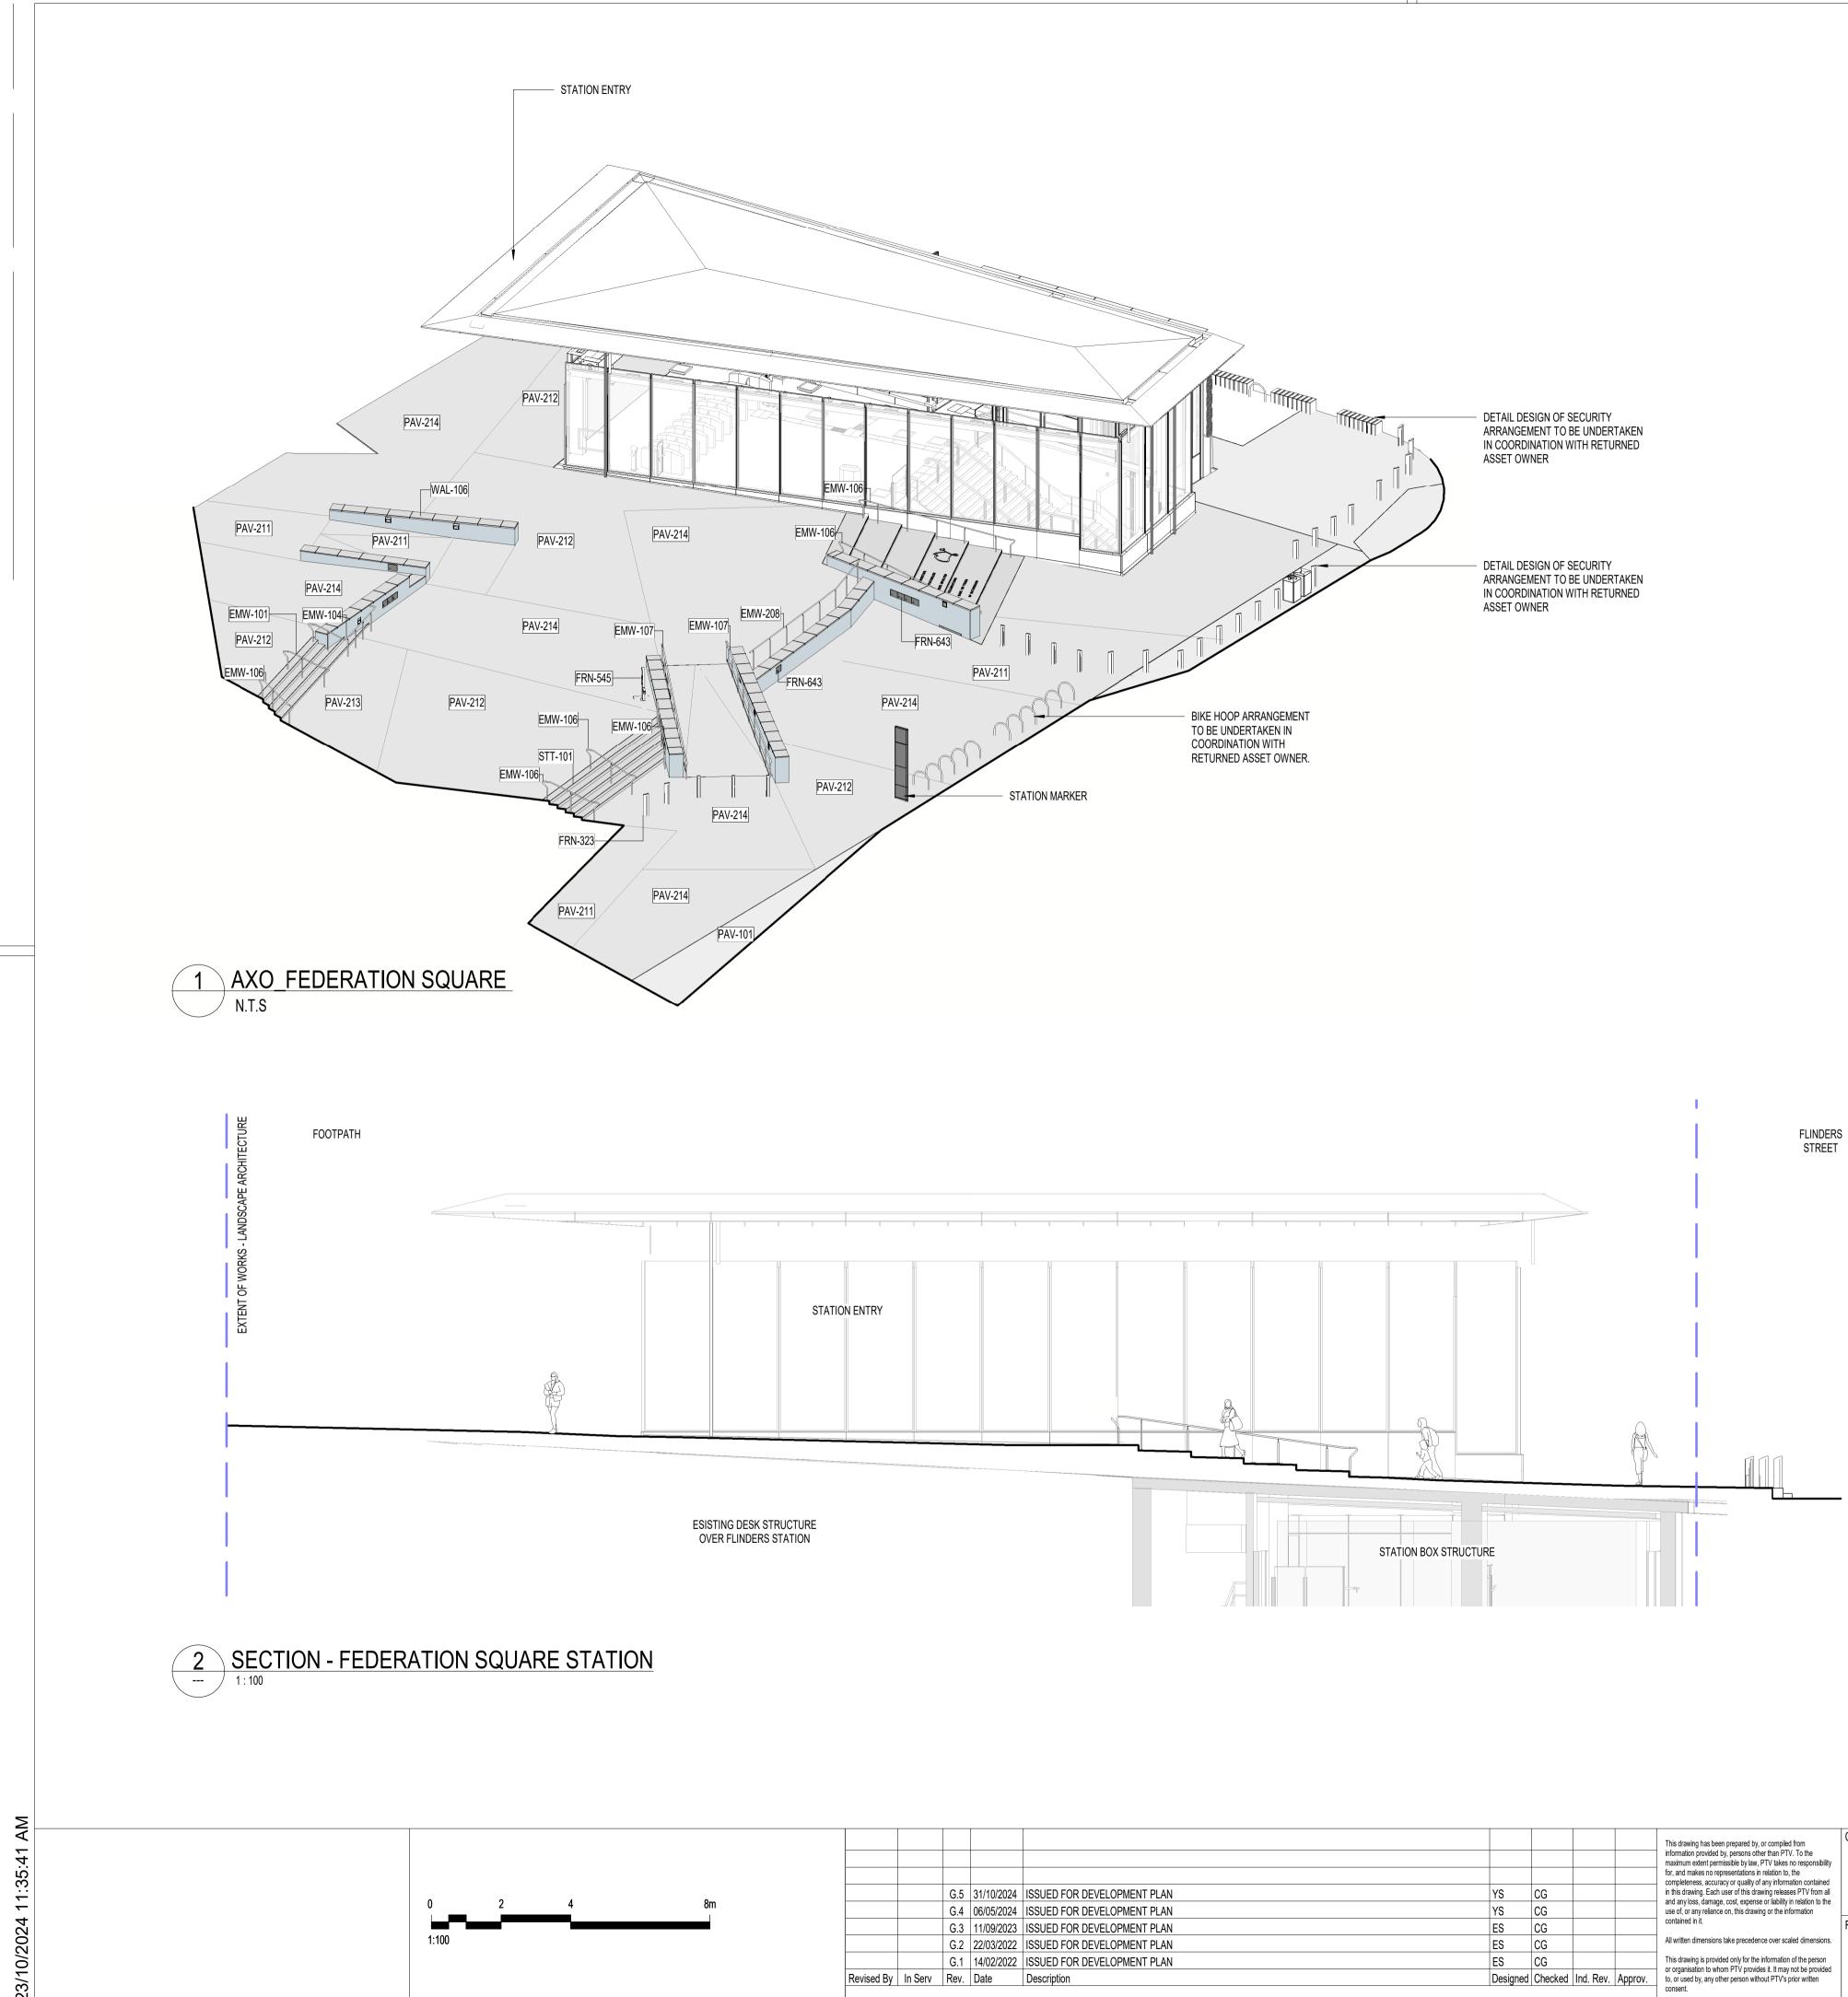

|  |  |  |
| ARCHITECTURAL                                     |                                                                                 | Drawn By Designed B<br>M.WATSON Y.SONG | y        |  |  |  |
| TOWN HALL<br>TOWN HALL PRECINCT                   | File Name                                                                       | Checked By Ind. Review C.GUTHRIE       | 1        |  |  |  |
| LANDSCAPE ARCHITECTURE<br>SECTIONS - SHEET 11     | Sheet No. SHEET 11 OF 13                                                        | Approved Approval Da                   | ate      |  |  |  |
| ion Down Location Datum<br>East.<br>North.<br>ID# | NOT FOR CONSTRUCTION           Scale         1:25         Sheet Size         A1 | Drawing Number                         | Revision |  |  |  |



|                           |          |         |           |         | This drawing has been prepared by, or compiled from<br>information provided by, persons other than PTV. To the<br>maximum extent permissible by law, PTV takes no responsibility<br>for, and makes no representations in relation to, the<br>completeness, accuracy or quality of any information contained |
|---------------------------|----------|---------|-----------|---------|-------------------------------------------------------------------------------------------------------------------------------------------------------------------------------------------------------------------------------------------------------------------------------------------------------------|
| SUED FOR DEVELOPMENT PLAN | YS       | CG