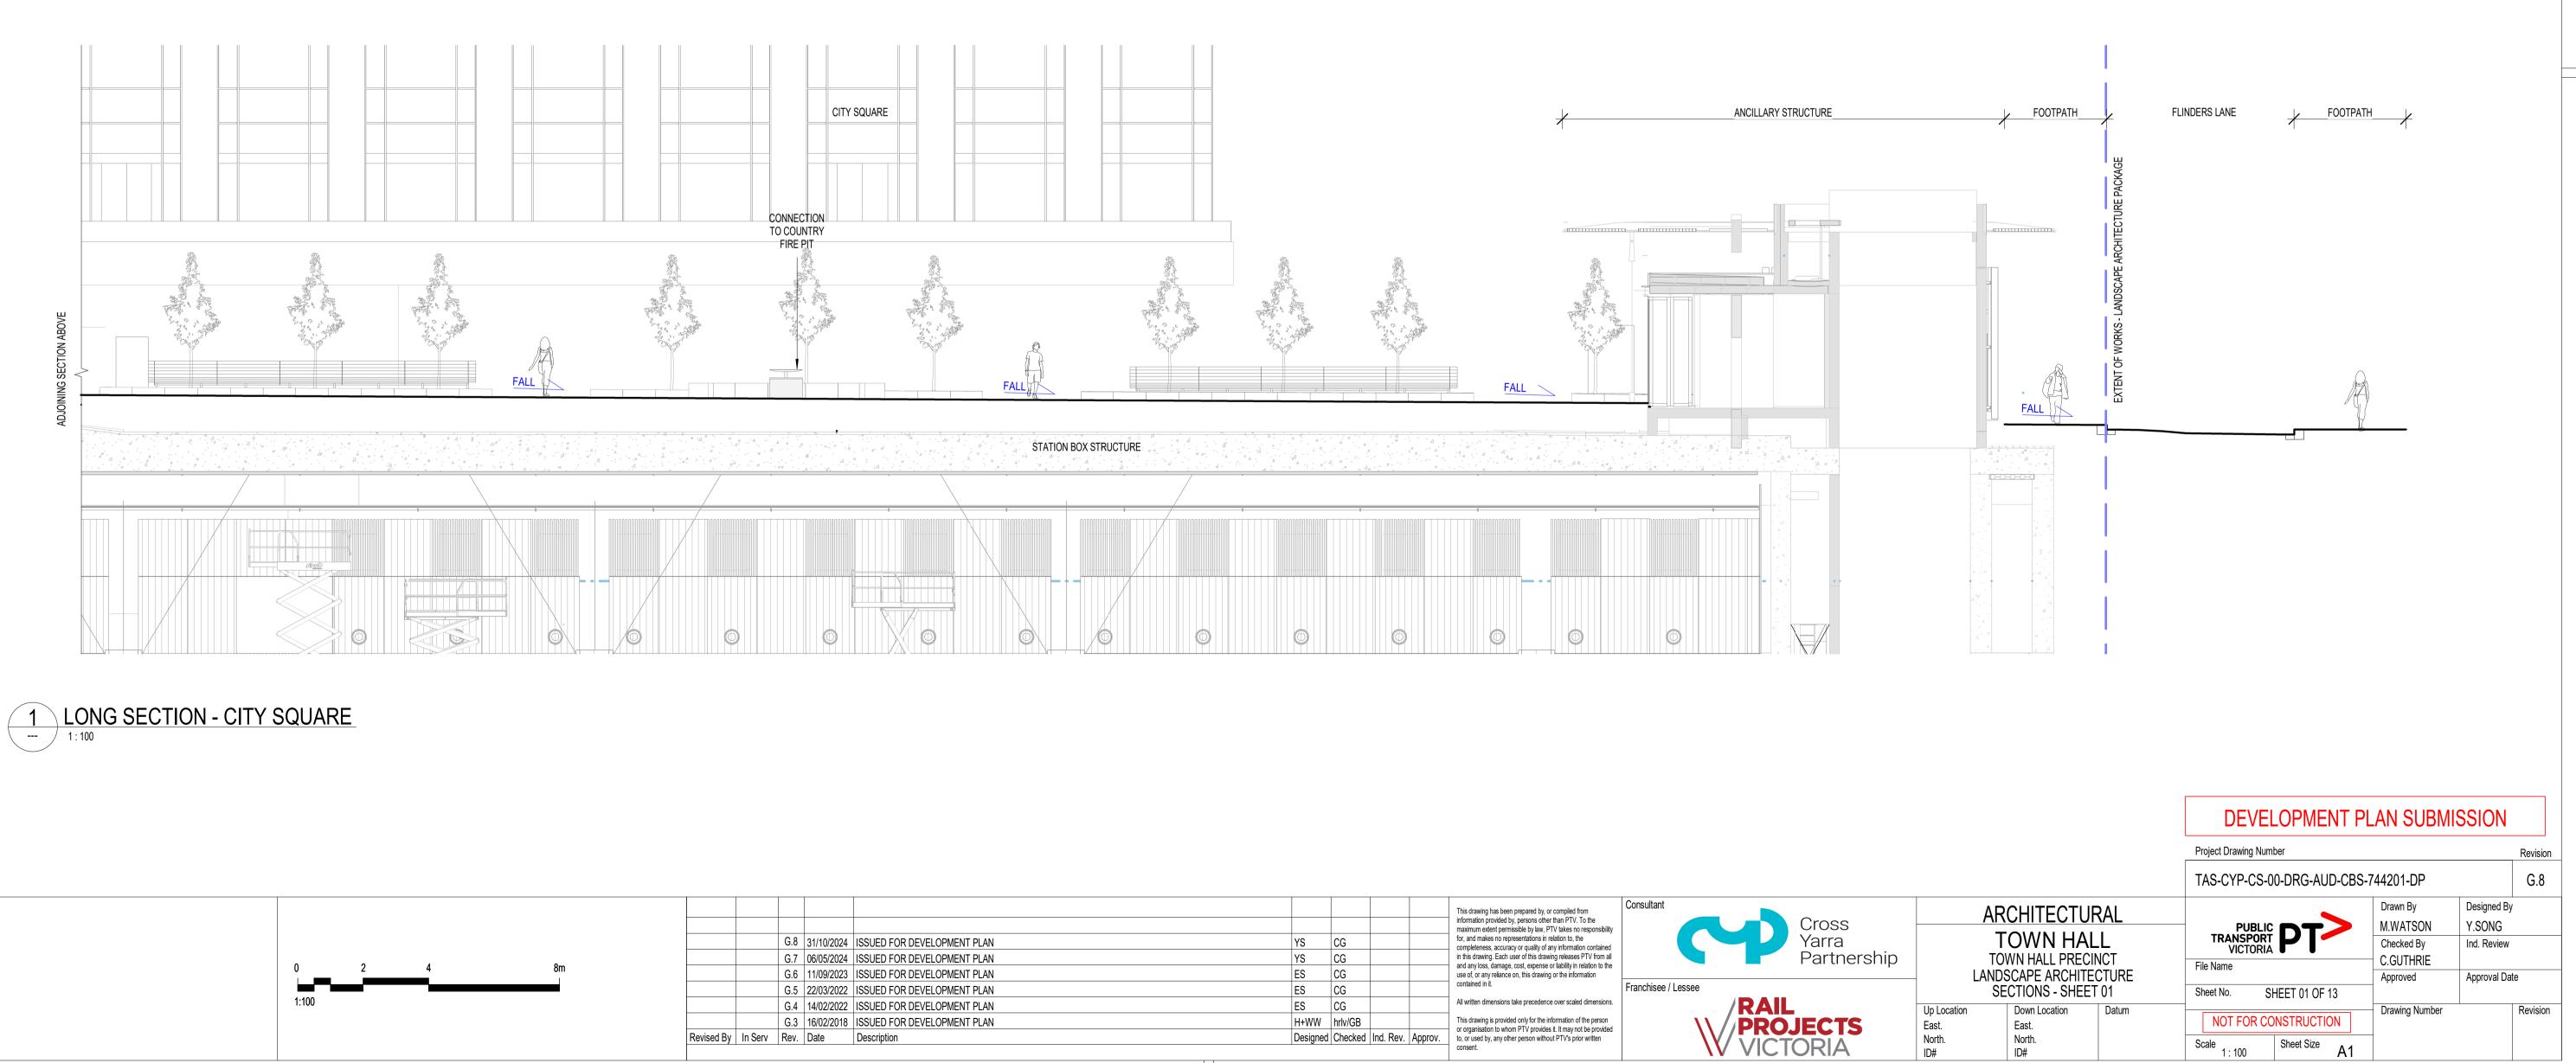

## **DEVELOPMENT PLAN SUBMISSION**

|                                                  | Project Drawing Number                                             |                                      | Revision |
|--------------------------------------------------|--------------------------------------------------------------------|--------------------------------------|----------|
|                                                  | TAS-CYP-CS-00-DRG-AUD-CBS-                                         | -744202-DP                           | G.8      |
| ARCHITECTURAL                                    |                                                                    | Drawn By Designed<br>M.WATSON Y.SONG |          |
| TOWN HALL<br>TOWN HALL PRECINCT                  |                                                                    | Checked By Ind. Revie<br>C.GUTHRIE   | ew.      |
| LANDSCAPE ARCHITECTURE<br>SECTIONS - SHEET 02    | Sheet No. SHEET 02 OF 13                                           | Approved Approval                    |          |
| on Down Location Datum<br>East.<br>North.<br>ID# | NOT FOR CONSTRUCTION           Scale         Sheet Size         A1 | Drawing Number                       | Revision |
|                                                  |                                                                    |                                      |          |