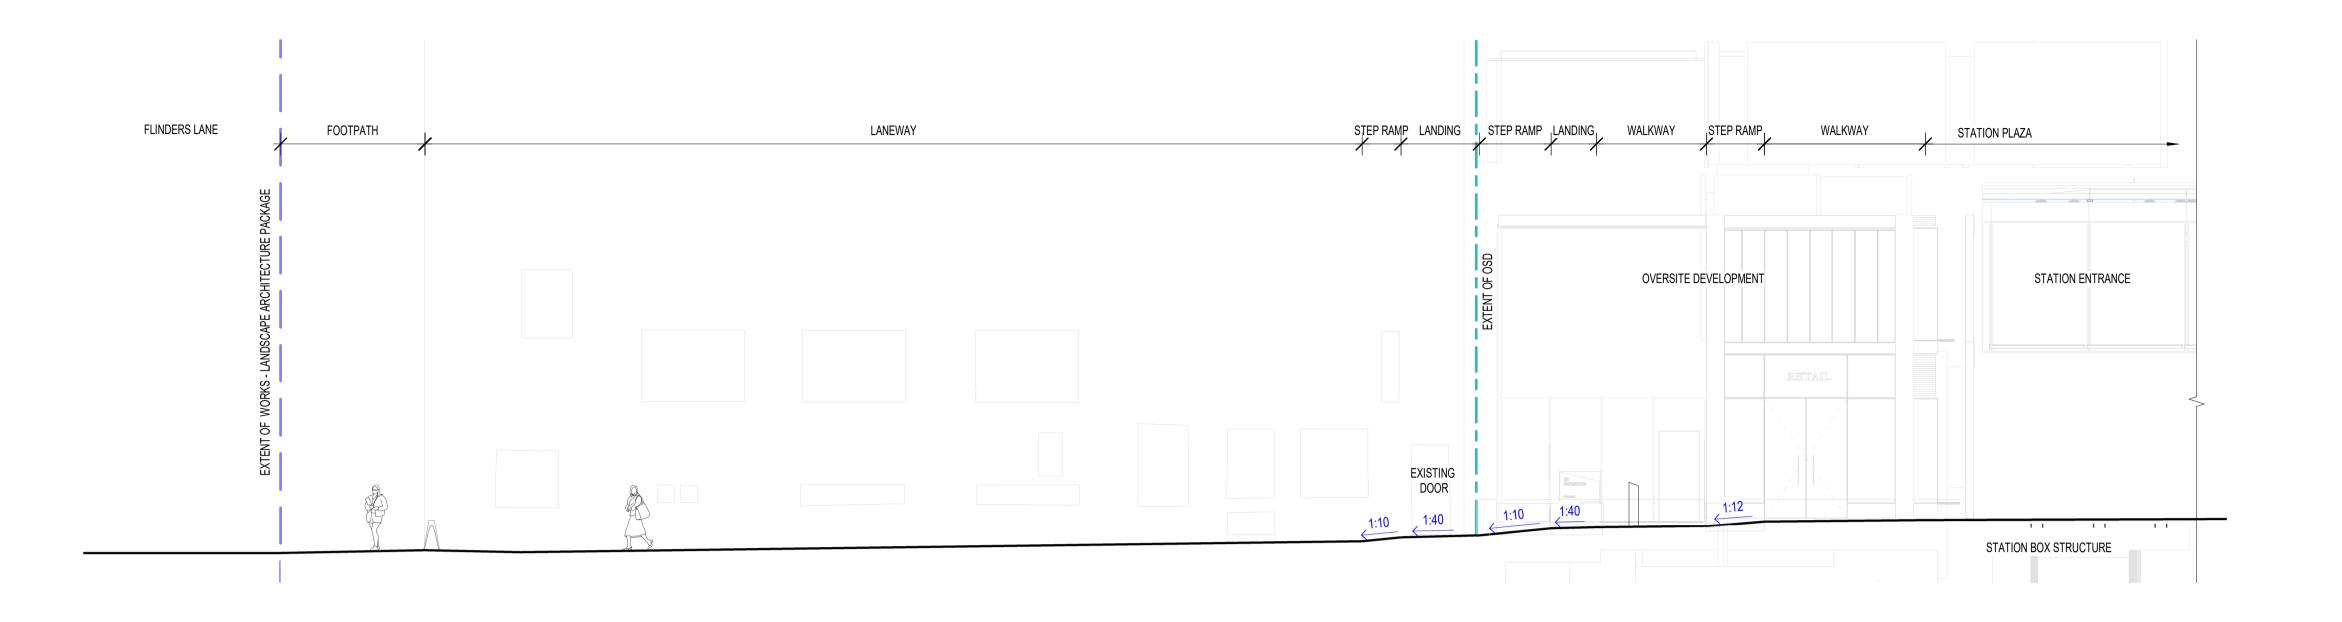

## **DEVELOPMENT PLAN SUBMISSION**

|                                                  | Project Drawing Number                                             |                                      | Revision |
|--------------------------------------------------|--------------------------------------------------------------------|--------------------------------------|----------|
|                                                  | TAS-CYP-CS-00-DRG-AUD-CBS-                                         | -744202-DP                           | G.8      |
| ARCHITECTURAL                                    |                                                                    | Drawn By Designed<br>M.WATSON Y.SONG |          |
| TOWN HALL<br>TOWN HALL PRECINCT                  |                                                                    | Checked By Ind. Revie<br>C.GUTHRIE   | ew.      |
| LANDSCAPE ARCHITECTURE<br>SECTIONS - SHEET 02    | Sheet No. SHEET 02 OF 13                                           | Approved Approval                    |          |
| on Down Location Datum<br>East.<br>North.<br>ID# | NOT FOR CONSTRUCTION           Scale         Sheet Size         A1 | Drawing Number                       | Revision |
|                                                  |                                                                    |                                      |          |