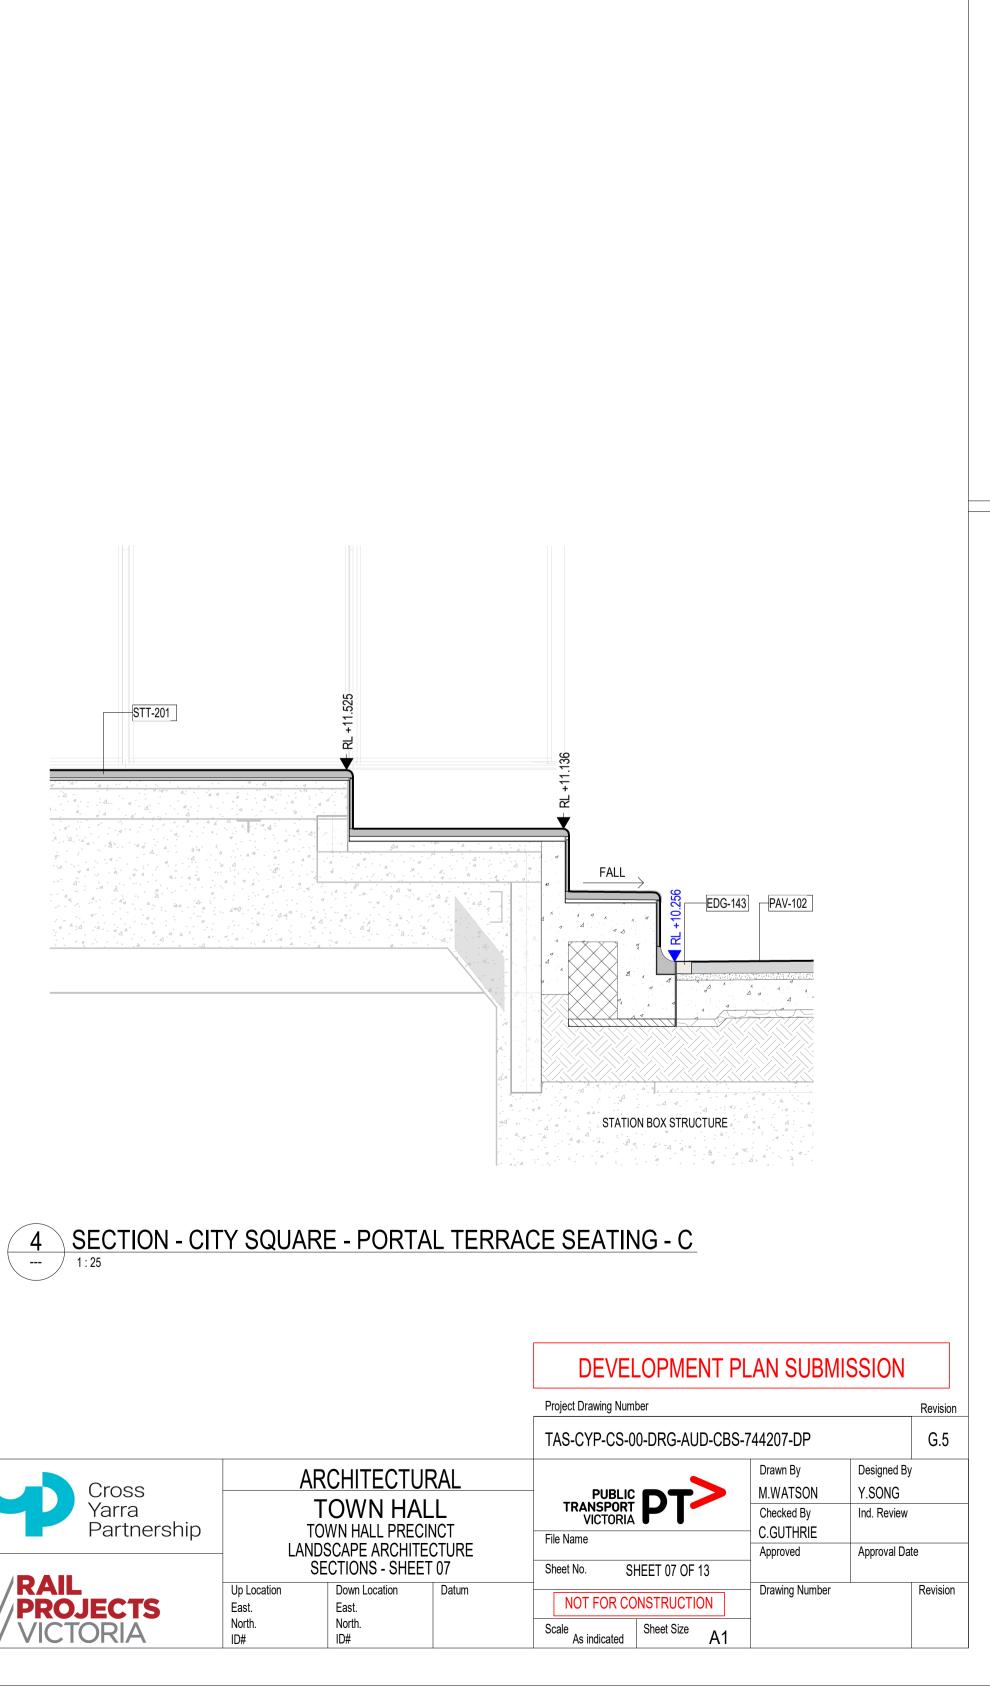

## **DEVELOPMENT PLAN SUBMISSION**

|                                                  | Project Drawing Number                                             |                                      | Revision |
|--------------------------------------------------|--------------------------------------------------------------------|--------------------------------------|----------|
|                                                  | TAS-CYP-CS-00-DRG-AUD-CBS-                                         | -744202-DP                           | G.8      |
| ARCHITECTURAL                                    |                                                                    | Drawn By Designed<br>M.WATSON Y.SONG |          |
| TOWN HALL<br>TOWN HALL PRECINCT                  |                                                                    | Checked By Ind. Revie<br>C.GUTHRIE   | ew.      |
| LANDSCAPE ARCHITECTURE<br>SECTIONS - SHEET 02    | Sheet No. SHEET 02 OF 13                                           | Approved Approval                    |          |
| on Down Location Datum<br>East.<br>North.<br>ID# | NOT FOR CONSTRUCTION           Scale         Sheet Size         A1 | Drawing Number                       | Revision |
|                                                  |                                                                    |                                      |          |