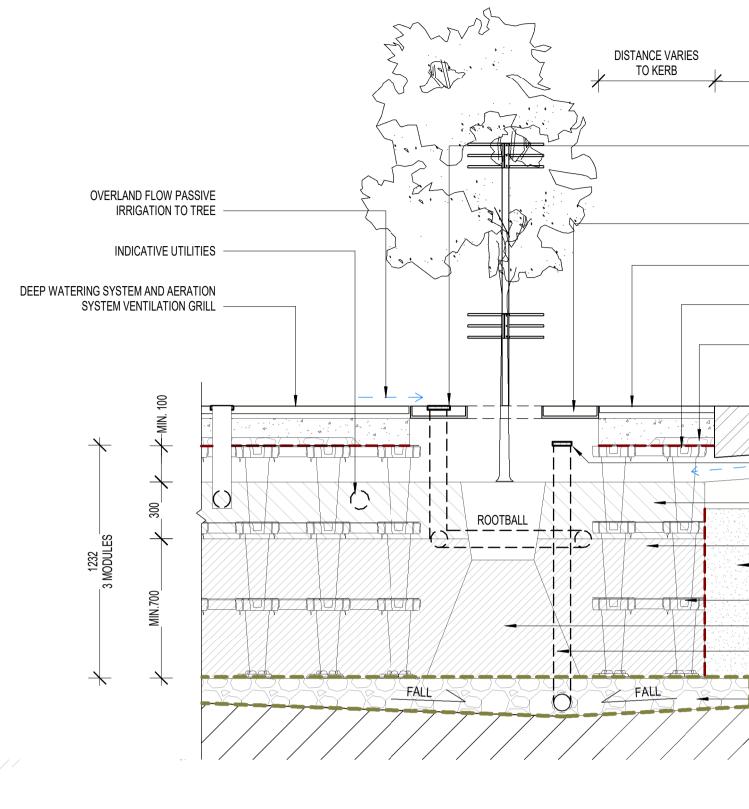

# APPENDIX C CBD SOUTH PRECINCT LANDSCAPE PLANS AND ELEVATIONS

| Public Realm Legend     | TAS-CYP-CS-00-DRG-AUD-CBS-740001-DP  |
|-------------------------|--------------------------------------|
| Planting Schedule       | TAS-CYP-CS-00-DRG-AUD-CBS-740011-DP  |
| Planting Plan – Sheet 1 | TAS-CYP-CS-00-DRG-AUD-CBS-742201-DP  |
| Planting Plan – Sheet 2 | TAS-CYP-CS-00-DRG-AUD-CBS-742202-DP  |
| Sections – Sheet 1      | TAS-CYP-CS-00-DRG-AUD-CBS-744201-DP  |
| Sections – Sheet 2      | TAS-CYP-CS-00-DRG-AUD-CBS-744202-DP  |
| Sections – Sheet 3      | TAS-CYP-CS-00-DRG-AUD-CBS-744203-DP  |
| Sections – Sheet 4      | TAS-CYP-CS-00-DRG-AUD-CBS-744204-DP  |
| Sections – Sheet 5      | TAS-CYP-CS-00-DRG-AUD-CBS-744205-DP  |
| Sections – Sheet 6      | TAS-CYP-CS-00-DRG-AUD-CBS-744206-DP  |
| Sections – Sheet 7      | TAS-CYP-CS-00-DRG-AUD-CBS-744207-DP  |
| Sections – Sheet 8      | TAS-CYP-CS-00-DRG-AUD-CBS-744208-DP  |
| Sections – Sheet 9      | TAS-CYP-CS-00-DRG-AUD-CBS-744209-DP  |
| Sections – Sheet 10     | TAS-CYP-CS-00-DRG-AUD-CBS-744210-DP  |
| Sections – Sheet 11     | TAS-CYP-CS-00-DRG-AUD-CBS-7442011-DP |
| Sections – Sheet 12     | TAS-CYP-CS-00-DRG-AUD-CBS-7442012-DP |
| Sections – Sheet 13     | TAS-CYP-CS-00-DRG-AUD-CBS-7442013-DP |
| Tree Details            | TAS-CYP-CS-00-DRG-AUD-CBS-746201-DP  |