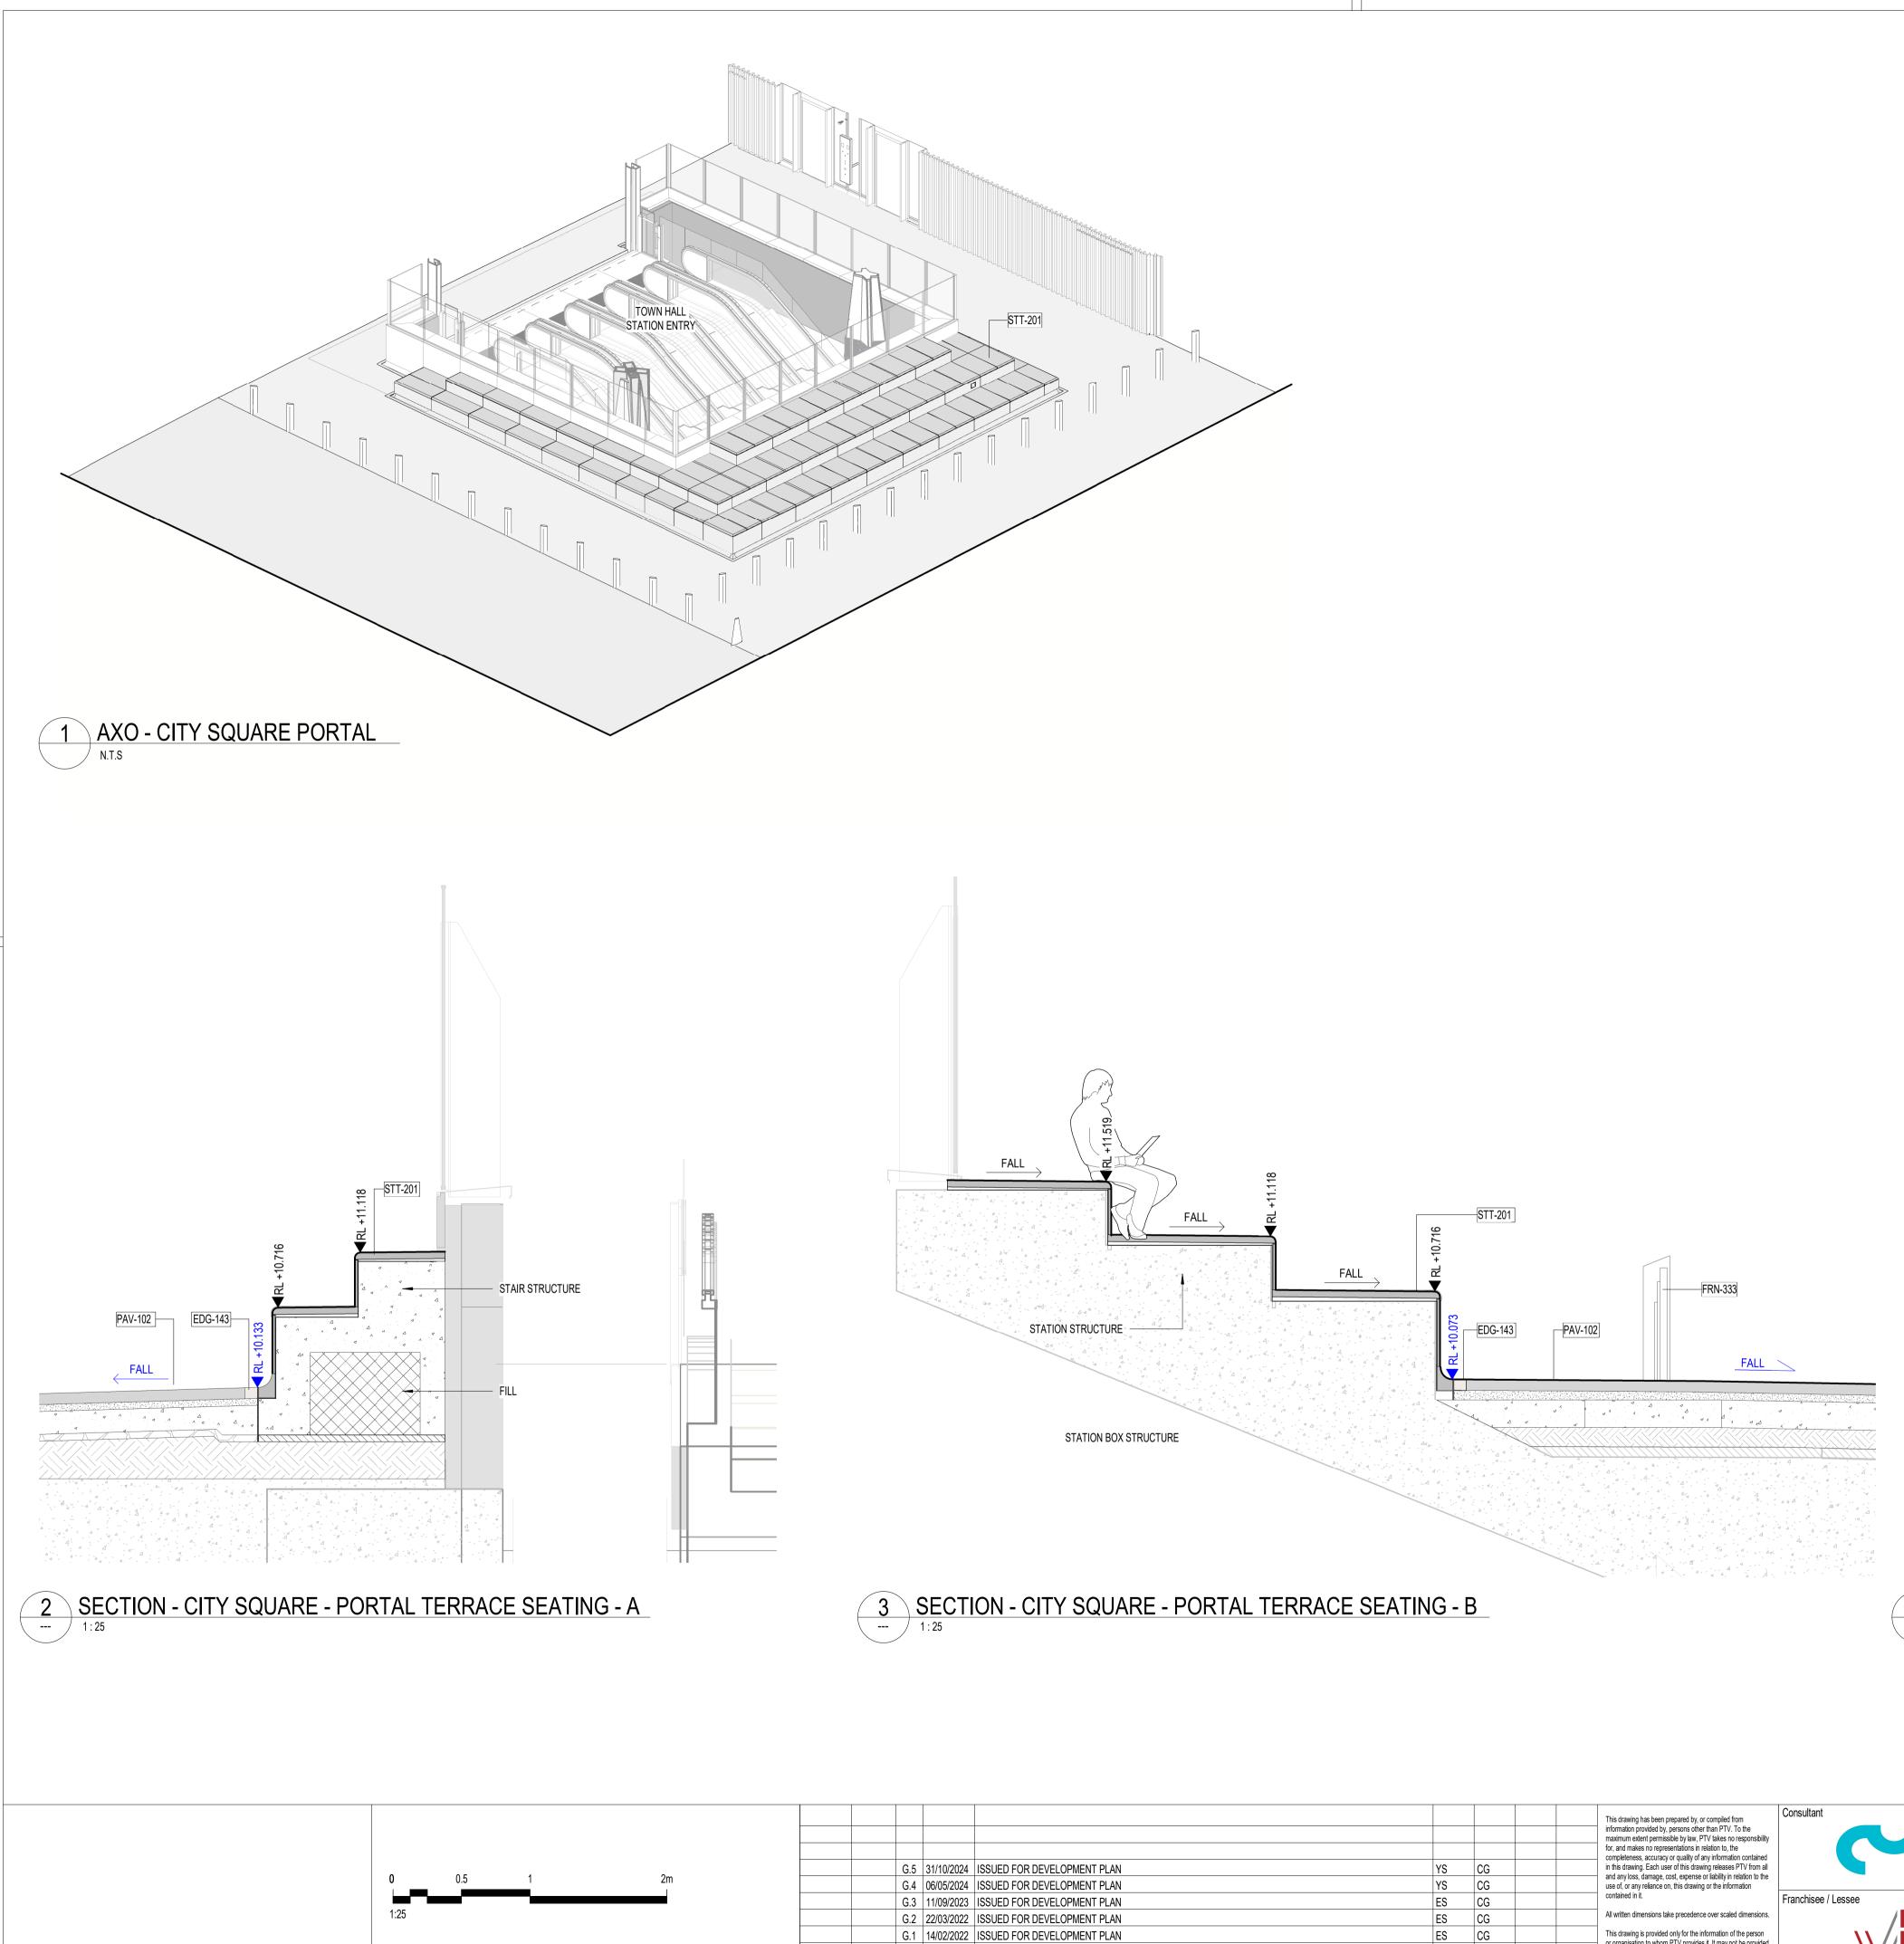

## **DEVELOPMENT PLAN SUBMISSION**

|                                                  | Project Drawing Number                                             |                                      | Revision |
|--------------------------------------------------|--------------------------------------------------------------------|--------------------------------------|----------|
|                                                  | TAS-CYP-CS-00-DRG-AUD-CBS-                                         | -744202-DP                           | G.8      |
| ARCHITECTURAL                                    |                                                                    | Drawn By Designed<br>M.WATSON Y.SONG |          |
| TOWN HALL<br>TOWN HALL PRECINCT                  |                                                                    | Checked By Ind. Revie<br>C.GUTHRIE   | ew.      |
| LANDSCAPE ARCHITECTURE<br>SECTIONS - SHEET 02    | Sheet No. SHEET 02 OF 13                                           | Approved Approval                    |          |
| on Down Location Datum<br>East.<br>North.<br>ID# | NOT FOR CONSTRUCTION           Scale         Sheet Size         A1 | Drawing Number                       | Revision |
|                                                  |                                                                    |                                      |          |