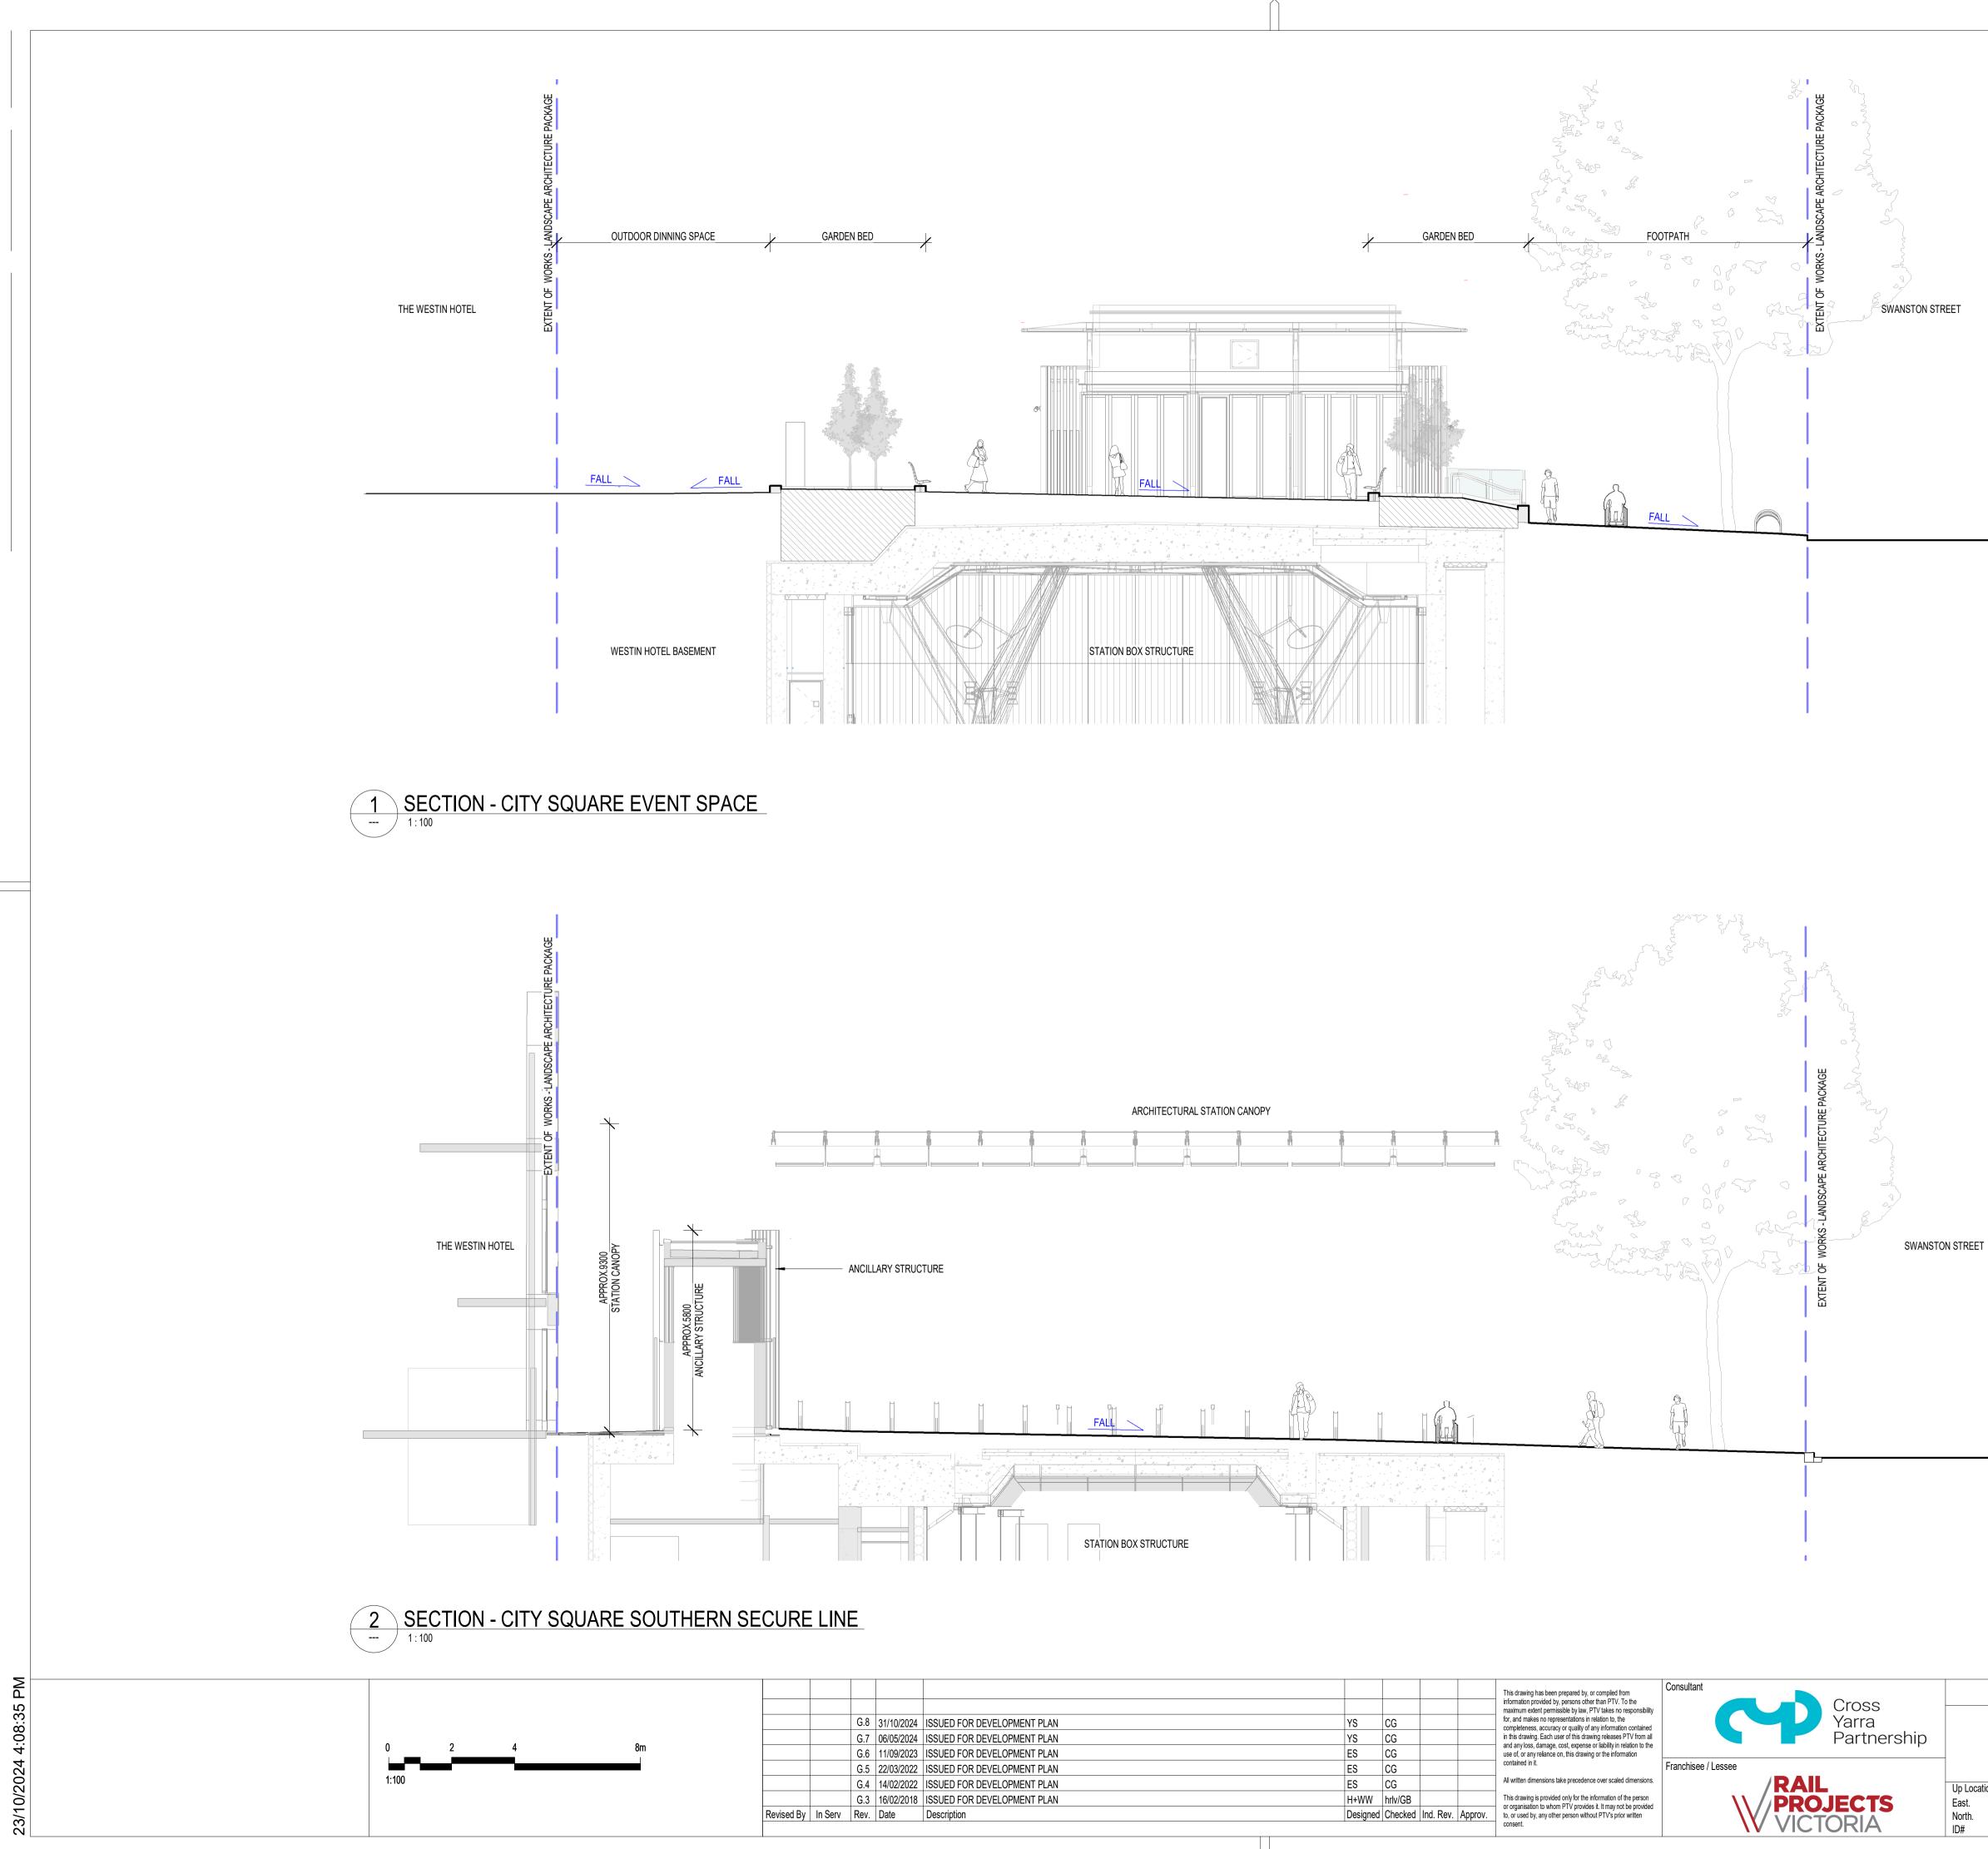

| Drawn By Designed<br>M.WATSON Y.SONG |          |
| TOWN HALL<br>TOWN HALL PRECINCT                  |                                                                    | Checked By Ind. Revie<br>C.GUTHRIE   | ew.      |
| LANDSCAPE ARCHITECTURE<br>SECTIONS - SHEET 02    | Sheet No. SHEET 02 OF 13                                           | Approved Approval                    |          |
| on Down Location Datum<br>East.<br>North.<br>ID# | NOT FOR CONSTRUCTION           Scale         Sheet Size         A1 | Drawing Number                       | Revision |
|                                                  |                                                                    |                                      |          |



|                            |          |         |           |         | This drawing has been prepared by, or compiled from<br>information provided by, persons other than PTV. To the