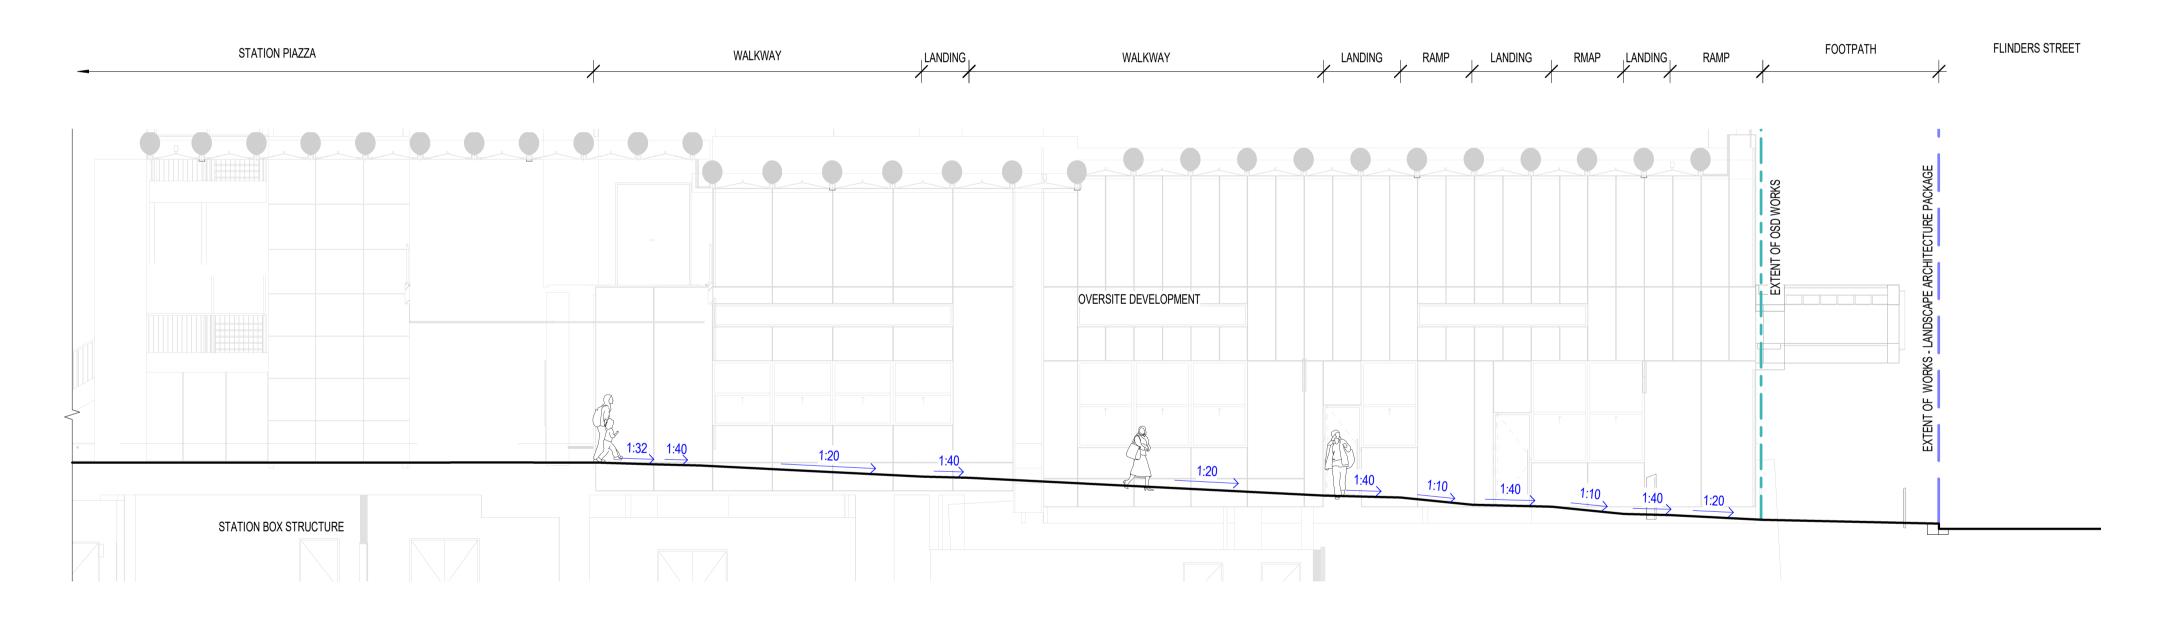

### GENERAL

| <u> </u>             | PROJECT LAND BOUNDARY                             |                                                       | Pav-10<br>Paving   |
|----------------------|---------------------------------------------------|-------------------------------------------------------|--------------------|
|                      | EXTENT OF WORKS<br>LANDSCAPE ARCHITECTURE PACKAGE |                                                       | Pav-10<br>Pavino   |
|                      | EXTENT OF OSD WORKS                               |                                                       | Pav-10<br>Paving   |
|                      | EXTENT OF ST PAUL'S COURT<br>REINSTATEMENT        |                                                       | Pav-10<br>Paving   |
|                      | CADASTRAL BOUNDARY                                |                                                       | Pav-10<br>Paving   |
|                      | STRUCTURE ABOVE                                   |                                                       | Pav-12<br>Paving   |
|                      | STRUCTURE BELOW                                   |                                                       | Pav-12<br>Paving   |
|                      | TUNNEL BELOW                                      |                                                       | Pav-12<br>Paving   |
| <u> </u>             | SHEET LAYOUT                                      |                                                       | Pav-20<br>Paving   |
| 7//////              | MATCHLINE                                         |                                                       | Pav-21<br>Paving   |
| ENTRY                | STATION ENTRY                                     |                                                       | Pav-21<br>Pavino   |
| UP                   | RAMP / WALKWAY                                    |                                                       | Pav-21<br>Paving   |
| 1:20                 | LANDSCAPE GRADE<br>(DIRECTION OF FALL)            |                                                       | Pav-21<br>Pavino   |
| 1:20                 | CIVIL GRADE<br>(DIRECTION OF FALL)                |                                                       | Pav-40<br>Paving   |
| ← RL +15.123         | LANDSCAPE FINISHED LEVEL                          | $ \begin{array}{cccccccccccccccccccccccccccccccccccc$ | PAV-70<br>TGSI - I |
|                      | TOP OF STAIRS SPOT LEVEL                          |                                                       | PAV-71<br>TGSI - I |
| • <b></b> TW +15.123 | TOP OF WALL SPOT LEVEL                            |                                                       |                    |
| € EL +15.123         | EXISTING LEVEL                                    |                                                       |                    |
|                      | STRUCTURAL SLAB LEVEL SPOT ELEVATION              |                                                       | ARCHIT             |
| TK +15.123           | TOP OF KERB SPOT LEVEL                            |                                                       | ARCHIT             |
| ← RL +15.123         | CIVIL FINISHED LEVEL                              |                                                       | CIVIL H            |
| ← RL +15.123         | ARCHITECTURAL FINISHED LEVEL                      |                                                       | CIVIL D            |
|                      |                                                   |                                                       |                    |