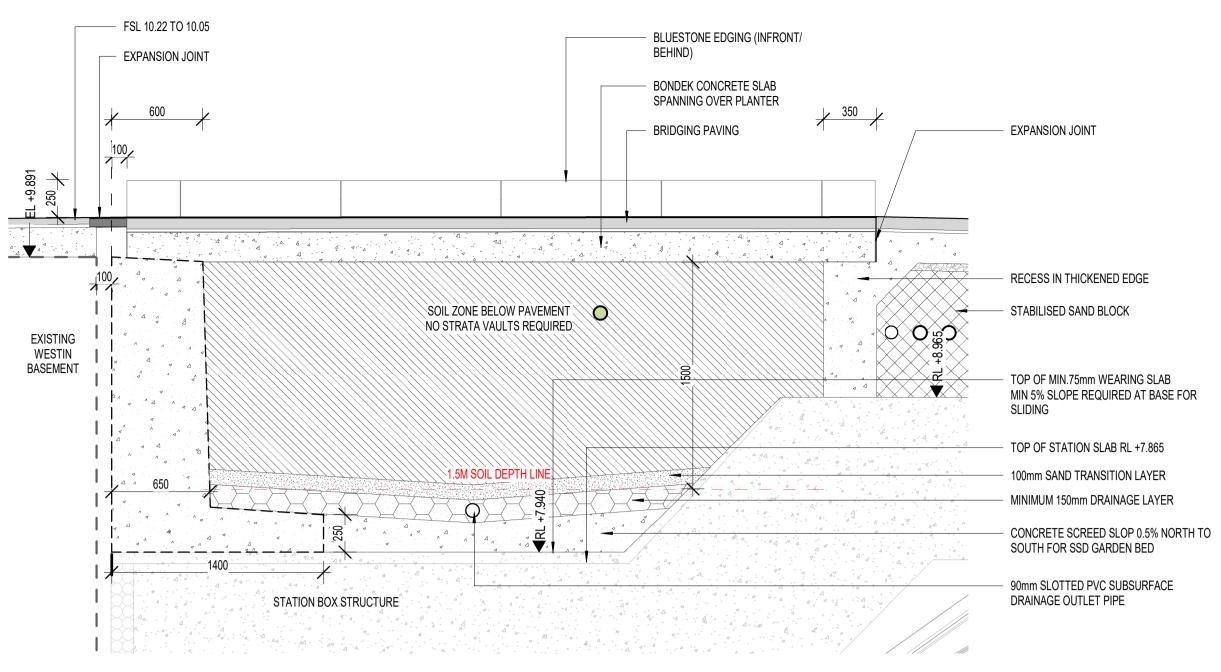

## **DEVELOPMENT PLAN SUBMISSION**

|                                                  | Project Drawing Number                                             |                                      | Revision |
|--------------------------------------------------|--------------------------------------------------------------------|--------------------------------------|----------|
|                                                  | TAS-CYP-CS-00-DRG-AUD-CBS-                                         | -744202-DP                           | G.8      |
| ARCHITECTURAL                                    |                                                                    | Drawn By Designed<br>M.WATSON Y.SONG |          |
| TOWN HALL<br>TOWN HALL PRECINCT                  |                                                                    | Checked By Ind. Revie<br>C.GUTHRIE   | ew.      |
| LANDSCAPE ARCHITECTURE<br>SECTIONS - SHEET 02    | Sheet No. SHEET 02 OF 13                                           | Approved Approval                    |          |
| on Down Location Datum<br>East.<br>North.<br>ID# | NOT FOR CONSTRUCTION           Scale         Sheet Size         A1 | Drawing Number                       | Revision |
|                                                  |                                                                    |                                      |          |