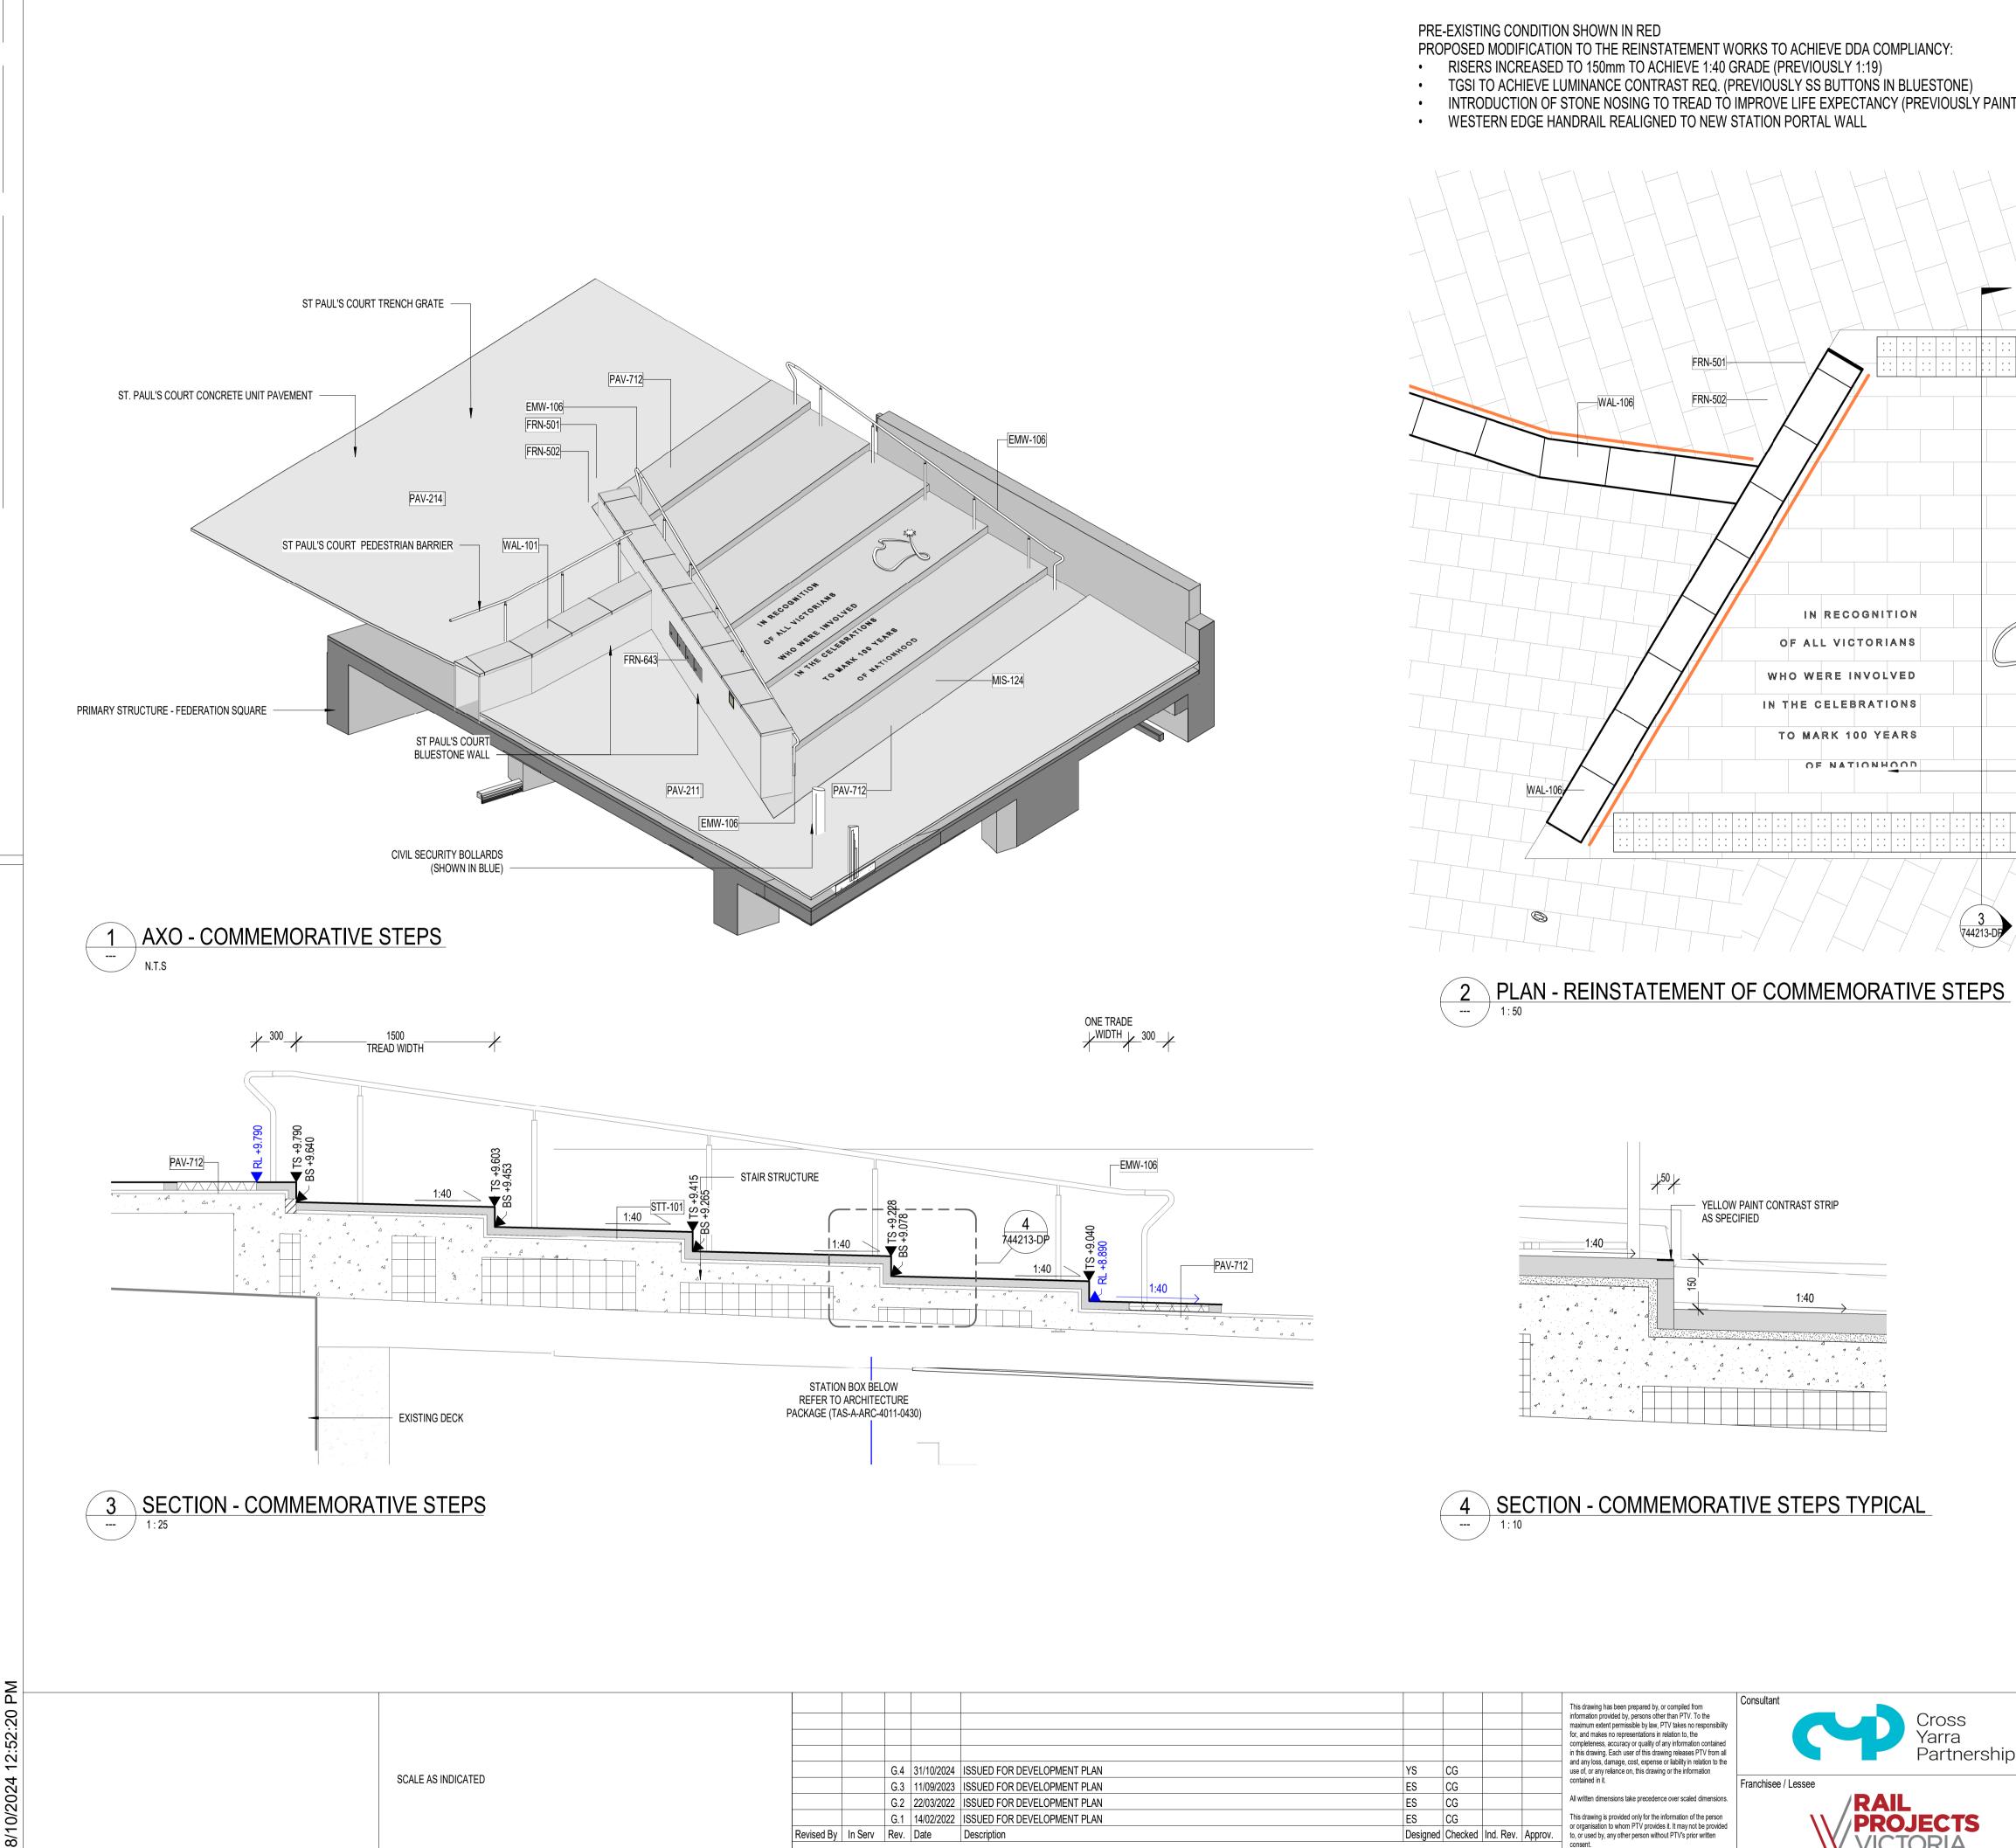

# APPENDIX C CBD SOUTH PRECINCT LANDSCAPE PLANS AND ELEVATIONS

| Public Realm Legend     | TAS-CYP-CS-00-DRG-AUD-CBS-740001-DP  |
|-------------------------|--------------------------------------|
| Planting Schedule       | TAS-CYP-CS-00-DRG-AUD-CBS-740011-DP  |
| Planting Plan – Sheet 1 | TAS-CYP-CS-00-DRG-AUD-CBS-742201-DP  |
| Planting Plan – Sheet 2 | TAS-CYP-CS-00-DRG-AUD-CBS-742202-DP  |
| Sections – Sheet 1      | TAS-CYP-CS-00-DRG-AUD-CBS-744201-DP  |
| Sections – Sheet 2      | TAS-CYP-CS-00-DRG-AUD-CBS-744202-DP  |
| Sections – Sheet 3      | TAS-CYP-CS-00-DRG-AUD-CBS-744203-DP  |
| Sections – Sheet 4      | TAS-CYP-CS-00-DRG-AUD-CBS-744204-DP  |
| Sections – Sheet 5      | TAS-CYP-CS-00-DRG-AUD-CBS-744205-DP  |
| Sections – Sheet 6      | TAS-CYP-CS-00-DRG-AUD-CBS-744206-DP  |
| Sections – Sheet 7      | TAS-CYP-CS-00-DRG-AUD-CBS-744207-DP  |
| Sections – Sheet 8      | TAS-CYP-CS-00-DRG-AUD-CBS-744208-DP  |
| Sections – Sheet 9      | TAS-CYP-CS-00-DRG-AUD-CBS-744209-DP  |
| Sections – Sheet 10     | TAS-CYP-CS-00-DRG-AUD-CBS-744210-DP  |
| Sections – Sheet 11     | TAS-CYP-CS-00-DRG-AUD-CBS-7442011-DP |
| Sections – Sheet 12     | TAS-CYP-CS-00-DRG-AUD-CBS-7442012-DP |
| Sections – Sheet 13     | TAS-CYP-CS-00-DRG-AUD-CBS-7442013-DP |
| Tree Details            | TAS-CYP-CS-00-DRG-AUD-CBS-746201-DP  |