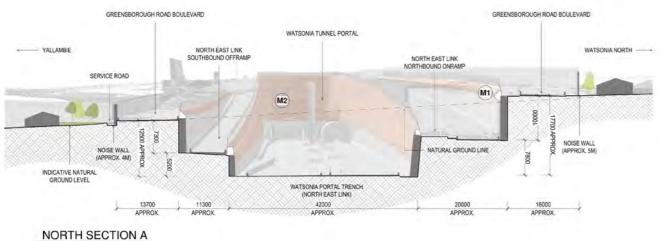

MITH SIZE: A1 SCALE

CAD FILE: NEL-CNT-WMI-2990-UUD-MD3-0090.rvt

NORTH EAST LINK TRANSPORT Protective Marking: OFFICIAL: Sensitive

PROJECT CONTRACT

NORTH EAST LINK TUNNELS UDLP UDLP TRENCHES & TUNNEL PORTALS COVER SHEET

NELP DRAWING No.

SUIT. CODE REVISION NEL-CNT-WMI-2990-UUD-DRG-0090

06



ACRYLIC PANELS
SEMETHANSPARENT PANEL MITH ETCHED FINISH I GRADUM, GIFACTIV
MITEGRAL BLACK POLYMOC THREADE FOR SHATTER BIRD PROTECT

G2 PHOTOVOLTAIC PANELS





MATERIALS AND FINISHES

METAL PANEL WITH SELECTED COLOUR
CUSTOM COLOUR TISC. FRIGHT TO BE NOT ACEPLECT VIE. NON-GLAR
SUBJECT TO SPECIAL ST CONGULTANT GLARE ASSESSMENT.

METAL PANEL WITH INTEGRATED L.E.D LIGHTS

OUSTON COLOUR TEC. FINISH TO BE NOW-REPLECTIVE "NOVIGLARE".

APPOINTED TO COORDINATE WITH SPECIAL SET FRATURE LIGHTING CONSULTAN





| asis egyvyvy                                   |                 |                        |            |                                                                                                                                                               |                          |                                                 |                  |                                                   |
|------------------------------------------------|-----------------|------------------------|------------|---------------------------------------------------------------------------------------------------------------------------------------------------------------|--------------------------|-------------------------------------------------|------------------|-------------------