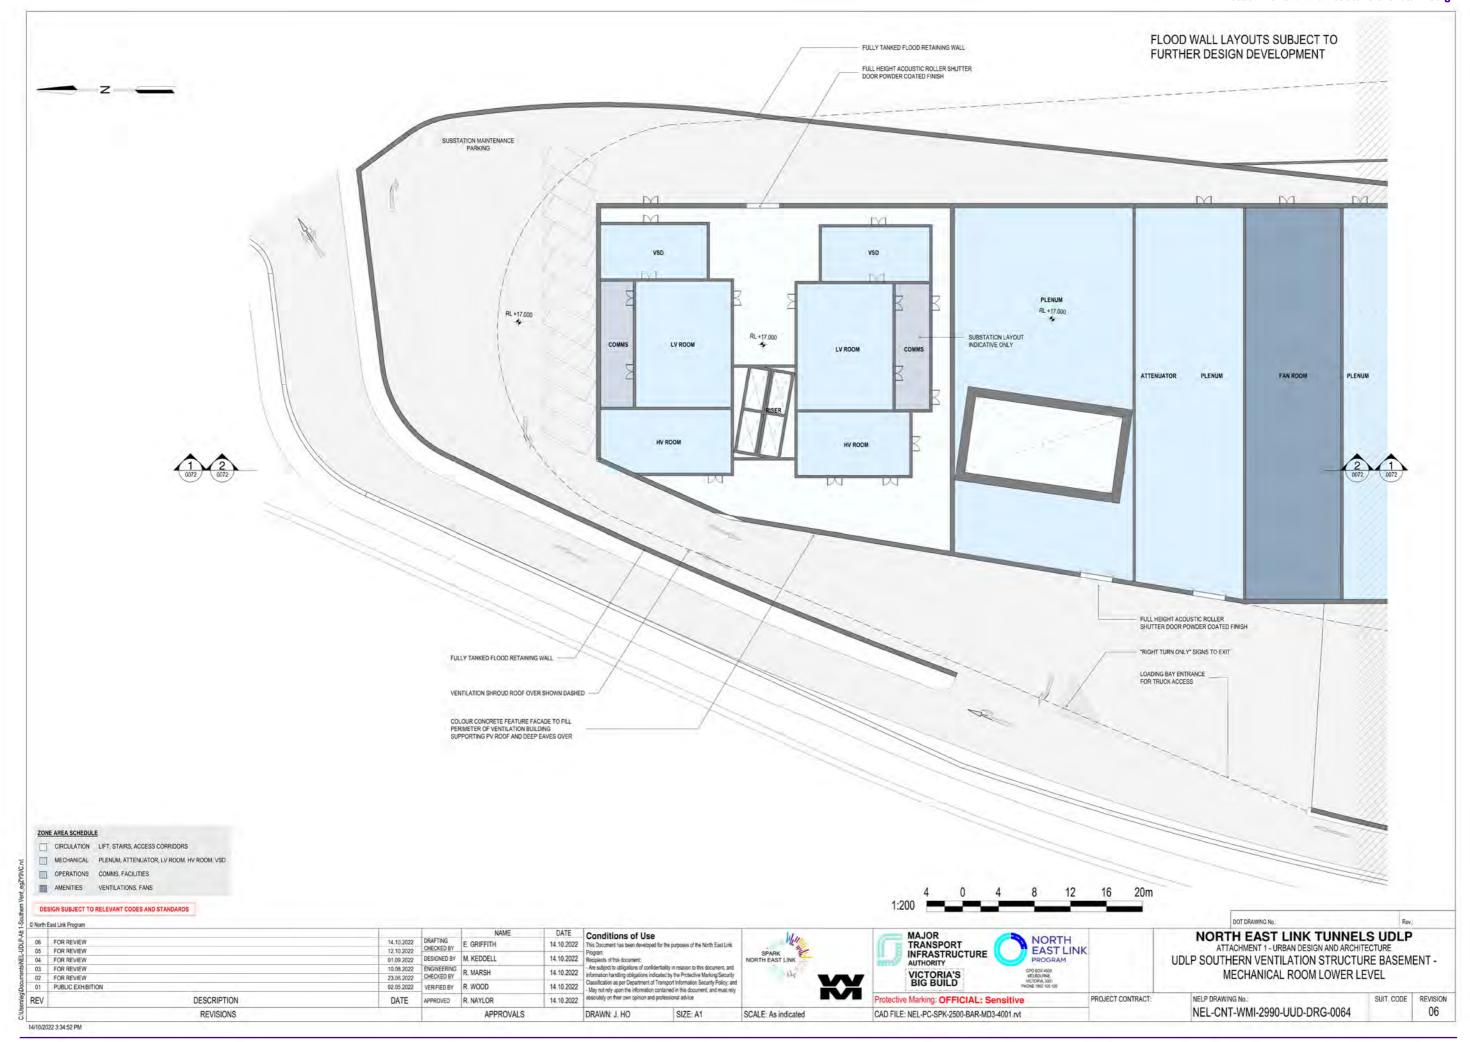

## **UDLP Design Attachments Drawing List**

| Code                                       | Title                                                     | Code                          | Title                                                                      |
|--------------------------------------------|-----------------------------------------------------------|-------------------------------|----------------------------------------------------------------------------|
| ATTACHMENT 1 - Architecture & Urban Design |                                                           | NEL-CNT-WMI-2990-UUD-DRG-0043 | UDLP Motorway Control Centre Level 1                                       |
| NEL-CNT-WMI-2990-UUD-DRG-0000              | UDLP Cover Sheet                                          | NEL-CNT-WMI-2990-UUD-DRG-0044 | UDLP Motorway Control Centre Ground Floor - Maintenance                    |
| NEL-CNT-WMI-2990-UUD-DRG-0001              | Overall Project Site Plan and Contents                    | NEL-CNT-WMI-2990-UUD-DRG-0045 | UDLP Motorway Control Centre Basement 1 - Carpark                          |
| NEL-CNT-WMI-2990-UUD-DRG-0003              | Overall Project Site Plan                                 | NEL-CNT-WMI-2990-UUD-DRG-0046 | UDLP Motorway Control Centre Plenum - Substation                           |
| NEL-CNT-WMI-2990-UUD-DRG-0010              | UDLP Northern Ventilation Structure Cover Sheet           | NEL-CNT-WMI-2990-UUD-DRG-0047 | UDLP Motorway Control Centre Elevations - East And South                   |
| NEL-CNT-WMI-2990-UUD-DRG-0011              | UDLP Northern Ventilation Structure Site Plan             | NEL-CNT-WMI-2990-UUD-DRG-0048 | UDLP Motorway Control Centre Elevations - West And North                   |
| NEL-CNT-WMI-2990-UUD-DRG-0012              | UDLP Northern Ventilation Structure Basement 1 Floor Plan | NEL-CNT-WMI-2990-UUD-DRG-0049 | UDLP Motorway Control Centre Section 01                                    |
| NEL-CNT-WMI-2990-UUD-DRG-0013              | UDLP Northern Ventilation Structure Ground Floor Plan     | NEL-CNT-WMI-2990-UUD-DRG-0050 | UDLP Motorway Control Centre Air Intake And Smoke Stack                    |
| NEL-CNT-WMI-2990-UUD-DRG-0014              | UDLP Northern Ventilation Structure Elevation - North     | NEL-CNT-WMI-2990-UUD-DRG-0051 | UDLP Motorway Control Centre Visualisation 01                              |
| NEL-CNT-WMI-2990-UUD-DRG-0015              | UDLP Northern Ventilation Structure Elevation - South     | NEL-CNT-WMI-2990-UUD-DRG-0052 | UDLP Motorway Control Centre Visualisation 02                              |
| NEL-CNT-WMI-2990-UUD-DRG-0016              | UDLP Northern Ventilation Structure Elevation - East      | NEL-CNT-WMI-2990-UUD-DRG-0060 | UDLP Southern Ventilation Structure Cover Sheet                            |
| NEL-CNT-WMI-2990-UUD-DRG-0017              | UDLP Northern Ventilation Structure Elevation - West      | NEL-CNT-WMI-2990-UUD-DRG-0061 | UDLP Southern Ventilation Structure Contextual Plan                        |
| NEL-CNT-WMI-2990-UUD-DRG-0018              | UDLP Northern Ventilation Structure Cross Section         | NEL-CNT-WMI-2990-UUD-DRG-0062 | UDLP Southern Ventilation Structure General Arrangement Site Plan          |
| NEL-CNT-WMI-2990-UUD-DRG-0019              | UDLP Northern Ventilation Structure Long Section          | NEL-CNT-WMI-2990-UUD-DRG-0063 | UDLP Southern Ventilation Structure Basement Overall Plan                  |
| NEL-CNT-WMI-2990-UUD-DRG-0020              | UDLP Northern Ventilation Structure Visualisation 01      | NEL-CNT-WMI-2990-UUD-DRG-0064 | UDLP Southern Ventilation Structure Basement - Mechanical Room Lower Level |
| NEL-CNT-WMI-2990-UUD-DRG-0021              | UDLP Northern Ventilation Structure Visualisation 02      | NEL-CNT-WMI-2990-UUD-DRG-0065 | UDLP Southern Ventilation Structure Basement - Mechanical Room Upper Level |
| NEL-CNT-WMI-2990-UUD-DRG-0030              | UDLP Lower Plenty Road Substation Cover Sheet             | NEL-CNT-WMI-2990-UUD-DRG-0066 | UDLP Southern Ventilation Structure Elevation - North                      |
| NEL-CNT-WMI-2990-UUD-DRG-0031              | UDLP Lower Plenty Road Substation Site Plan               | NEL-CNT-WMI-2990-UUD-DRG-0067 | UDLP Southern Ventilation Structure Elevation - South                      |
| NEL-CNT-WMI-2990-UUD-DRG-0032              | UDLP Lower Plenty Road Substation Basement Floor Plan     | NEL-CNT-WMI-2990-UUD-DRG-0068 | UDLP Southern Ventilation Structure Elevation - East                       |
| NEL-CNT-WMI-2990-UUD-DRG-0033              | UDLP Lower Plenty Road Substation Ground Floor Plan       | NEL-CNT-WMI-2990-UUD-DRG-0069 | UDLP Southern Ventilation Structure Elevation - West                       |
| NEL-CNT-WMI-2990-UUD-DRG-0034              | UDLP Lower Plenty Road Substation Elevations              | NEL-CNT-WMI-2990-UUD-DRG-0070 | UDLP Southern Ventilation Structure Section 01                             |
| NEL-CNT-WMI-2990-UUD-DRG-0035              | UDLP Lower Plenty Road Substation Sections                | NEL-CNT-WMI-2990-UUD-DRG-0071 | UDLP Southern Ventilation Structure Section 02                             |
| NEL-CNT-WMI-2990-UUD-DRG-0040              | UDLP Motorway Control Centre Cover Sheet                  | NEL-CNT-WMI-2990-UUD-DRG-0072 | UDLP Southern Ventilation Structure Section 03                             |
| NEL-CNT-WMI-2990-UUD-DRG-0041              | UDLP Motorway Control Centre Context Plan                 | NEL-CNT-WMI-2990-UUD-DRG-0073 | UDLP Southern Interface - Land Bridge Eastern SUP Sheet 1                  |
| NEL-CNT-WMI-2990-UUD-DRG-0042              | UDLP Motorway Control Centre Site Plan                    | NEL-CNT-WMI-2990-UUD-DRG-0074 | UDLP Southern Interface - Land Bridge Eastern SUP Sheet 2                  |
|                                            |                                                           |                               |                                                                            |