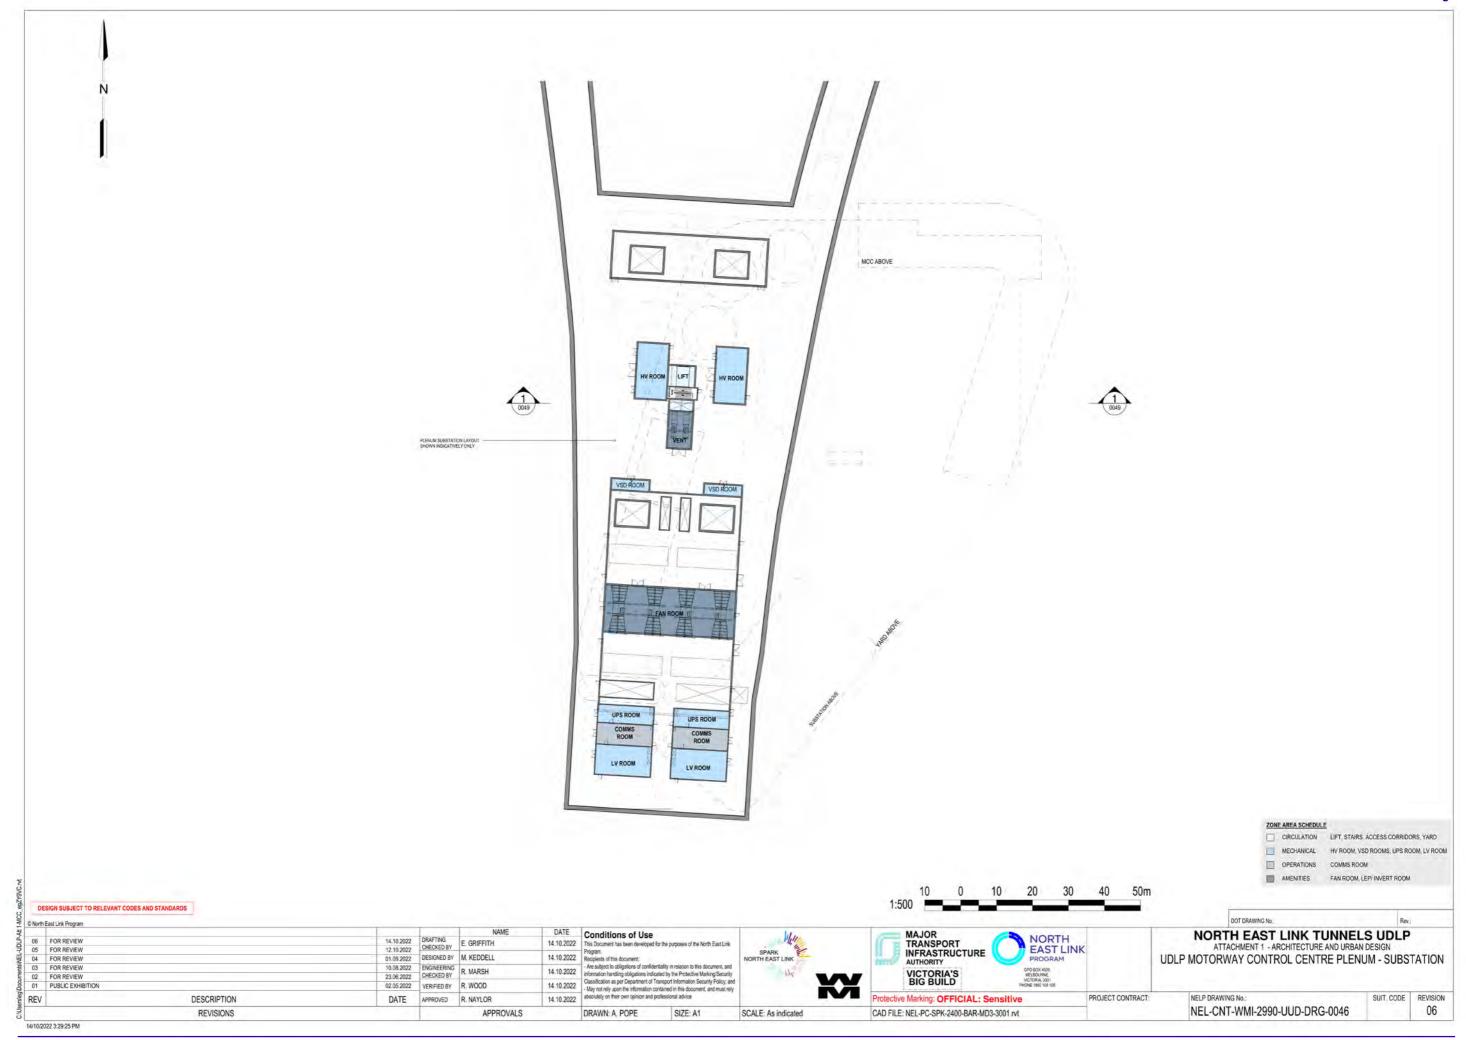

## **UDLP Design Attachments Drawing List**

| Code                                       | Title                                                     | Code                          | Title                                                                      |
|--------------------------------------------|-----------------------------------------------------------|-------------------------------|----------------------------------------------------------------------------|
| ATTACHMENT 1 - Architecture & Urban Design |                                                           | NEL-CNT-WMI-2990-UUD-DRG-0043 | UDLP Motorway Control Centre Level 1                                       |
| NEL-CNT-WMI-2990-UUD-DRG-0000              | UDLP Cover Sheet                                          | NEL-CNT-WMI-2990-UUD-DRG-0044 | UDLP Motorway Control Centre Ground Floor - Maintenance                    |
| NEL-CNT-WMI-2990-UUD-DRG-0001              | Overall Project Site Plan and Contents                    | NEL-CNT-WMI-2990-UUD-DRG-0045 | UDLP Motorway Control Centre Basement 1 - Carpark                          |
| NEL-CNT-WMI-2990-UUD-DRG-0003              | Overall Project Site Plan                                 | NEL-CNT-WMI-2990-UUD-DRG-0046 | UDLP Motorway Control Centre Plenum - Substation                           |
| NEL-CNT-WMI-2990-UUD-DRG-0010              | UDLP Northern Ventilation Structure Cover Sheet           | NEL-CNT-WMI-2990-UUD-DRG-0047 | UDLP Motorway Control Centre Elevations - East And South                   |
| NEL-CNT-WMI-2990-UUD-DRG-0011              | UDLP Northern Ventilation Structure Site Plan             | NEL-CNT-WMI-2990-UUD-DRG-0048 | UDLP Motorway Control Centre Elevations - West And North                   |
| NEL-CNT-WMI-2990-UUD-DRG-0012              | UDLP Northern Ventilation Structure Basement 1 Floor Plan | NEL-CNT-WMI-2990-UUD-DRG-0049 | UDLP Motorway Control Centre Section 01                                    |
| NEL-CNT-WMI-2990-UUD-DRG-0013              | UDLP Northern Ventilation Structure Ground Floor Plan     | NEL-CNT-WMI-2990-UUD-DRG-0050 | UDLP Motorway Control Centre Air Intake And Smoke Stack                    |
| NEL-CNT-WMI-2990-UUD-DRG-0014              | UDLP Northern Ventilation Structure Elevation - North     | NEL-CNT-WMI-2990-UUD-DRG-0051 | UDLP Motorway Control Centre Visualisation 01                              |
| NEL-CNT-WMI-2990-UUD-DRG-0015              | UDLP Northern Ventilation Structure Elevation - South     | NEL-CNT-WMI-2990-UUD-DRG-0052 | UDLP Motorway Control Centre Visualisation 02                              |
| NEL-CNT-WMI-2990-UUD-DRG-0016              | UDLP Northern Ventilation Structure Elevation - East      | NEL-CNT-WMI-2990-UUD-DRG-0060 | UDLP Southern Ventilation Structure Cover Sheet                            |
| NEL-CNT-WMI-2990-UUD-DRG-0017              | UDLP Northern Ventilation Structure Elevation - West      | NEL-CNT-WMI-2990-UUD-DRG-0061 | UDLP Southern Ventilation Structure Contextual Plan                        |
| NEL-CNT-WMI-2990-UUD-DRG-0018              | UDLP Northern Ventilation Structure Cross Section         | NEL-CNT-WMI-2990-UUD-DRG-0062 | UDLP Southern Ventilation Structure General Arrangement Site Plan          |
| NEL-CNT-WMI-2990-UUD-DRG-0019              | UDLP Northern Ventilation Structure Long Section          | NEL-CNT-WMI-2990-UUD-DRG-0063 | UDLP Southern Ventilation Structure Basement Overall Plan                  |
| NEL-CNT-WMI-2990-UUD-DRG-0020              | UDLP Northern Ventilation Structure Visualisation 01      | NEL-CNT-WMI-2990-UUD-DRG-0064 | UDLP Southern Ventilation Structure Basement - Mechanical Room Lower Level |
| NEL-CNT-WMI-2990-UUD-DRG-0021              | UDLP Northern Ventilation Structure Visualisation 02      | NEL-CNT-WMI-2990-UUD-DRG-0065 | UDLP Southern Ventilation Structure Basement - Mechanical Room Upper Level |
| NEL-CNT-WMI-2990-UUD-DRG-0030              | UDLP Lower Plenty Road Substation Cover Sheet             | NEL-CNT-WMI-2990-UUD-DRG-0066 | UDLP Southern Ventilation Structure Elevation - North                      |
| NEL-CNT-WMI-2990-UUD-DRG-0031              | UDLP Lower Plenty Road Substation Site Plan               | NEL-CNT-WMI-2990-UUD-DRG-0067 | UDLP Southern Ventilation Structure Elevation - South                      |
| NEL-CNT-WMI-2990-UUD-DRG-0032              | UDLP Lower Plenty Road Substation Basement Floor Plan     | NEL-CNT-WMI-2990-UUD-DRG-0068 | UDLP Southern Ventilation Structure Elevation - East                       |
| NEL-CNT-WMI-2990-UUD-DRG-0033              | UDLP Lower Plenty Road Substation Ground Floor Plan       | NEL-CNT-WMI-2990-UUD-DRG-0069 | UDLP Southern Ventilation Structure Elevation - West                       |
| NEL-CNT-WMI-2990-UUD-DRG-0034              | UDLP Lower Plenty Road Substation Elevations              | NEL-CNT-WMI-2990-UUD-DRG-0070 | UDLP Southern Ventilation Structure Section 01                             |
| NEL-CNT-WMI-2990-UUD-DRG-0035              | UDLP Lower Plenty Road Substation Sections                | NEL-CNT-WMI-2990-UUD-DRG-0071 | UDLP Southern Ventilation Structure Section 02                             |
| NEL-CNT-WMI-2990-UUD-DRG-0040              | UDLP Motorway Control Centre Cover Sheet                  | NEL-CNT-WMI-2990-UUD-DRG-0072 | UDLP Southern Ventilation Structure Section 03                             |
| NEL-CNT-WMI-2990-UUD-DRG-0041              | UDLP Motorway Control Centre Context Plan                 | NEL-CNT-WMI-2990-UUD-DRG-0073 | UDLP Southern Interface - Land Bridge Eastern SUP Sheet 1                  |
| NEL-CNT-WMI-2990-UUD-DRG-0042              | UDLP Motorway Control Centre Site Plan                    | NEL-CNT-WMI-2990-UUD-DRG-0074 | UDLP Southern Interface - Land Bridge Eastern SUP Sheet 2                  |
|                                            |                                                           |                               |                                                                            |