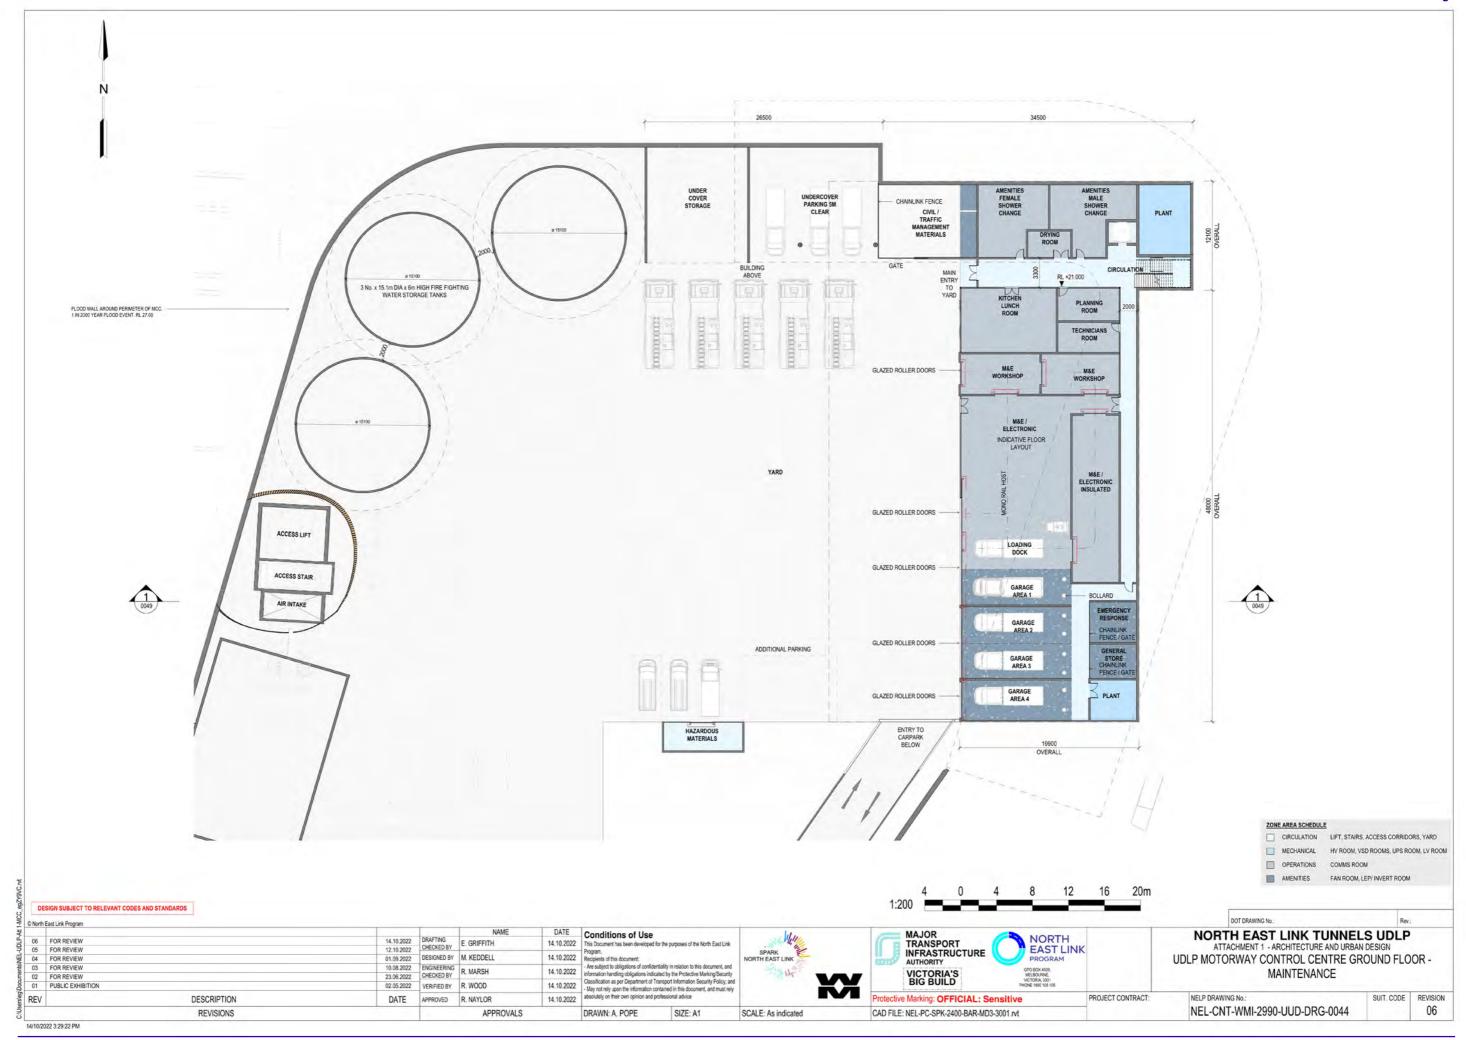

## **UDLP Design Attachments Drawing List**

| Code                                       | Title                                                     | Code                          | Title                                                                      |
|--------------------------------------------|-----------------------------------------------------------|-------------------------------|----------------------------------------------------------------------------|
| ATTACHMENT 1 - Architecture & Urban Design |                                                           | NEL-CNT-WMI-2990-UUD-DRG-0043 | UDLP Motorway Control Centre Level 1                                       |
| NEL-CNT-WMI-2990-UUD-DRG-0000              | UDLP Cover Sheet                                          | NEL-CNT-WMI-2990-UUD-DRG-0044 | UDLP Motorway Control Centre Ground Floor - Maintenance                    |
| NEL-CNT-WMI-2990-UUD-DRG-0001              | Overall Project Site Plan and Contents                    | NEL-CNT-WMI-2990-UUD-DRG-0045 | UDLP Motorway Control Centre Basement 1 - Carpark                          |
| NEL-CNT-WMI-2990-UUD-DRG-0003              | Overall Project Site Plan                                 | NEL-CNT-WMI-2990-UUD-DRG-0046 | UDLP Motorway Control Centre Plenum - Substation                           |
| NEL-CNT-WMI-2990-UUD-DRG-0010              | UDLP Northern Ventilation Structure Cover Sheet           | NEL-CNT-WMI-2990-UUD-DRG-0047 | UDLP Motorway Control Centre Elevations - East And South                   |
| NEL-CNT-WMI-2990-UUD-DRG-0011              | UDLP Northern Ventilation Structure Site Plan             | NEL-CNT-WMI-2990-UUD-DRG-0048 | UDLP Motorway Control Centre Elevations - West And North                   |
| NEL-CNT-WMI-2990-UUD-DRG-0012              | UDLP Northern Ventilation Structure Basement 1 Floor Plan | NEL-CNT-WMI-2990-UUD-DRG-0049 | UDLP Motorway Control Centre Section 01                                    |
| NEL-CNT-WMI-2990-UUD-DRG-0013              | UDLP Northern Ventilation Structure Ground Floor Plan     | NEL-CNT-WMI-2990-UUD-DRG-0050 | UDLP Motorway Control Centre Air Intake And Smoke Stack                    |
| NEL-CNT-WMI-2990-UUD-DRG-0014              | UDLP Northern Ventilation Structure Elevation - North     | NEL-CNT-WMI-2990-UUD-DRG-0051 | UDLP Motorway Control Centre Visualisation 01                              |
| NEL-CNT-WMI-2990-UUD-DRG-0015              | UDLP Northern Ventilation Structure Elevation - South     | NEL-CNT-WMI-2990-UUD-DRG-0052 | UDLP Motorway Control Centre Visualisation 02                              |
| NEL-CNT-WMI-2990-UUD-DRG-0016              | UDLP Northern Ventilation Structure Elevation - East      | NEL-CNT-WMI-2990-UUD-DRG-0060 | UDLP Southern Ventilation Structure Cover Sheet                            |
| NEL-CNT-WMI-2990-UUD-DRG-0017              | UDLP Northern Ventilation Structure Elevation - West      | NEL-CNT-WMI-2990-UUD-DRG-0061 | UDLP Southern Ventilation Structure Contextual Plan                        |
| NEL-CNT-WMI-2990-UUD-DRG-0018              | UDLP Northern Ventilation Structure Cross Section         | NEL-CNT-WMI-2990-UUD-DRG-0062 | UDLP Southern Ventilation Structure General Arrangement Site Plan          |
| NEL-CNT-WMI-2990-UUD-DRG-0019              | UDLP Northern Ventilation Structure Long Section          | NEL-CNT-WMI-2990-UUD-DRG-0063 | UDLP Southern Ventilation Structure Basement Overall Plan                  |
| NEL-CNT-WMI-2990-UUD-DRG-0020              | UDLP Northern Ventilation Structure Visualisation 01      | NEL-CNT-WMI-2990-UUD-DRG-0064 | UDLP Southern Ventilation Structure Basement - Mechanical Room Lower Level |
| NEL-CNT-WMI-2990-UUD-DRG-0021              | UDLP Northern Ventilation Structure Visualisation 02      | NEL-CNT-WMI-2990-UUD-DRG-0065 | UDLP Southern Ventilation Structure Basement - Mechanical Room Upper Level |
| NEL-CNT-WMI-2990-UUD-DRG-0030              | UDLP Lower Plenty Road Substation Cover Sheet             | NEL-CNT-WMI-2990-UUD-DRG-0066 | UDLP Southern Ventilation Structure Elevation - North                      |
| NEL-CNT-WMI-2990-UUD-DRG-0031              | UDLP Lower Plenty Road Substation Site Plan               | NEL-CNT-WMI-2990-UUD-DRG-0067 | UDLP Southern Ventilation Structure Elevation - South                      |
| NEL-CNT-WMI-2990-UUD-DRG-0032              | UDLP Lower Plenty Road Substation Basement Floor Plan     | NEL-CNT-WMI-2990-UUD-DRG-0068 | UDLP Southern Ventilation Structure Elevation - East                       |
| NEL-CNT-WMI-2990-UUD-DRG-0033              | UDLP Lower Plenty Road Substation Ground Floor Plan       | NEL-CNT-WMI-2990-UUD-DRG-0069 | UDLP Southern Ventilation Structure Elevation - West                       |
| NEL-CNT-WMI-2990-UUD-DRG-0034              | UDLP Lower Plenty Road Substation Elevations              | NEL-CNT-WMI-2990-UUD-DRG-0070 | UDLP Southern Ventilation Structure Section 01                             |
| NEL-CNT-WMI-2990-UUD-DRG-0035              | UDLP Lower Plenty Road Substation Sections                | NEL-CNT-WMI-2990-UUD-DRG-0071 | UDLP Southern Ventilation Structure Section 02                             |
| NEL-CNT-WMI-2990-UUD-DRG-0040              | UDLP Motorway Control Centre Cover Sheet                  | NEL-CNT-WMI-2990-UUD-DRG-0072 | UDLP Southern Ventilation Structure Section 03                             |
| NEL-CNT-WMI-2990-UUD-DRG-0041              | UDLP Motorway Control Centre Context Plan                 | NEL-CNT-WMI-2990-UUD-DRG-0073 | UDLP Southern Interface - Land Bridge Eastern SUP Sheet 1                  |
| NEL-CNT-WMI-2990-UUD-DRG-0042              | UDLP Motorway Control Centre Site Plan                    | NEL-CNT-WMI-2990-UUD-DRG-0074 | UDLP Southern Interface - Land Bridge Eastern SUP Sheet 2                  |
|                                            |                                                           |                               |                                                                            |