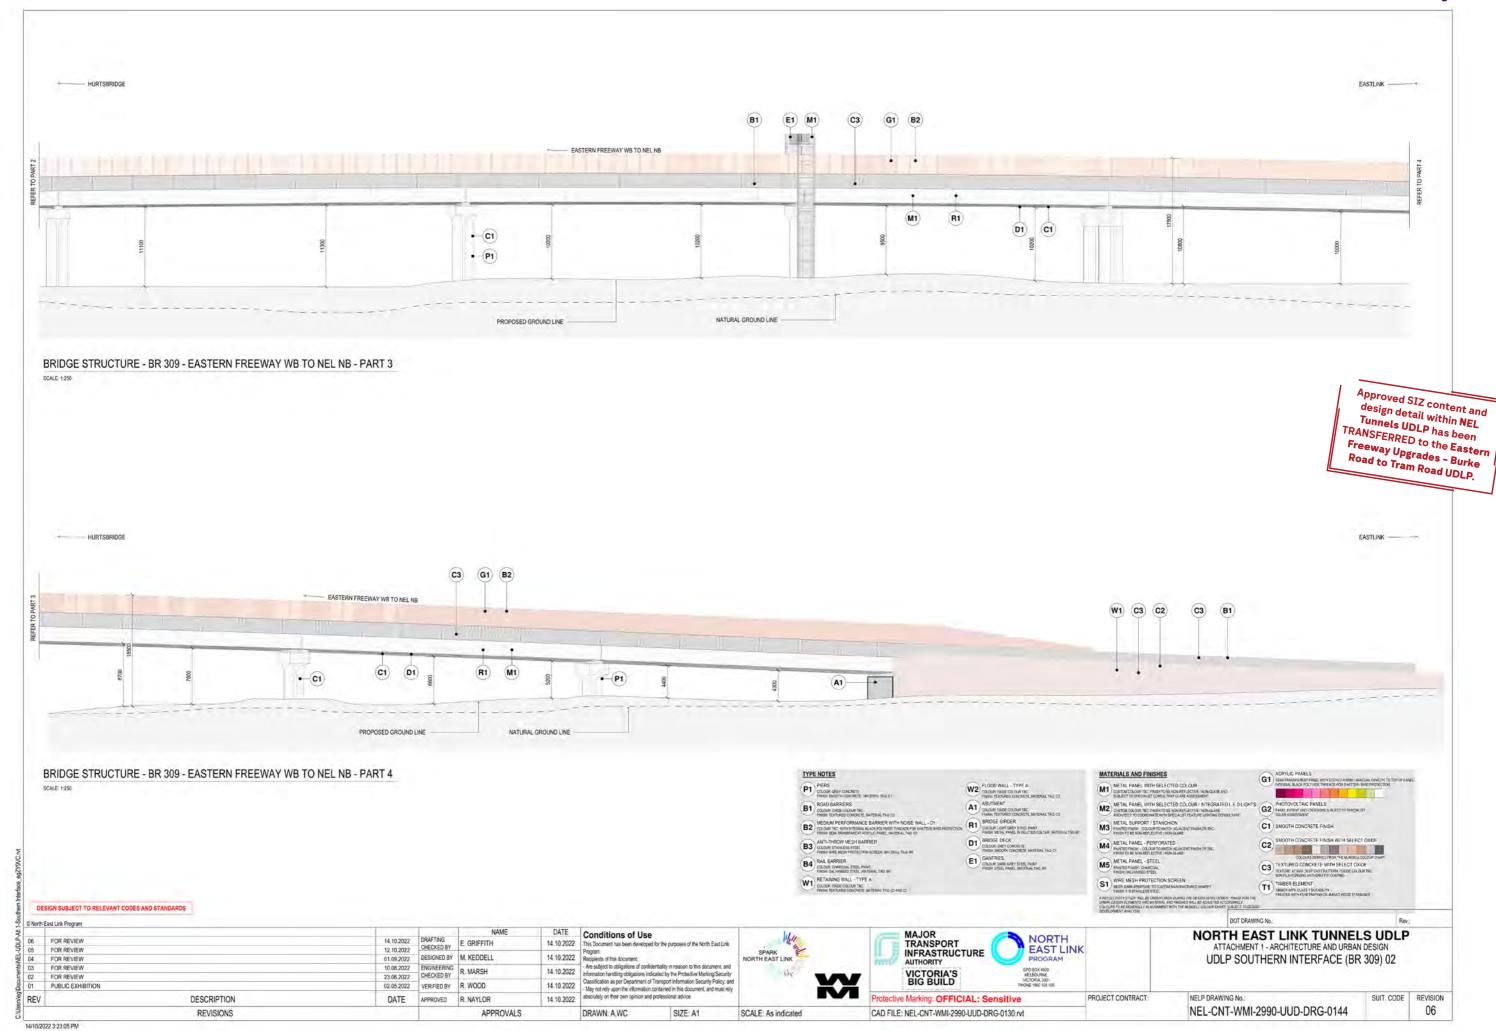

| Code                                       | Title                                                     | Code                          | Title                                                      |
|--------------------------------------------|-----------------------------------------------------------|-------------------------------|------------------------------------------------------------|
| ATTACHMENT 1 - Architecture & Urban Design |                                                           | NEL-CNT-WMI-2990-UUD-DRG-0110 | UDLP Road Infrastructure Retaining Wall Type A, B          |
| NEL-CNT-WMI-2990-UUD-DRG-0075              | UDLP Southern Ventilation Structure Visualisation 01      | NEL-CNT-WMI-2990-UUD-DRG-0111 | UDLP Road Infrastructure Retaining Wall Type C, D          |
| NEL-CNT-WMI-2990-UUD-DRG-0076              | UDLP Southern Ventilation Structure Visualisation 02      | NEL-CNT-WMI-2990-UUD-DRG-0112 | UDLP Road Infrastructure Flood Wall Type A                 |
| NEL-CNT-WMI-2990-UUD-DRG-0080              | UDLP Iuk (Eel) Bridge Lower Plenty Road Cover Sheet       | NEL-CNT-WMI-2990-UUD-DRG-0113 | UDLP Road Infrastructure PSB Type C (PV)                   |
| NEL-CNT-WMI-2990-UUD-DRG-0081              | UDLP Iuk (Eel) Bridge Lower Plenty Road Site Plan         | NEL-CNT-WMI-2990-UUD-DRG-0114 | UDLP Road Infrastructure Multi Span Bridge Barriers        |
| NEL-CNT-WMI-2990-UUD-DRG-0082              | UDLP Iuk (Eel) Bridge Lower Plenty Road Elevations 01     | NEL-CNT-WMI-2990-UUD-DRG-0115 | UDLP Road Infrastructure Tunnel Lighting                   |
| NEL-CNT-WMI-2990-UUD-DRG-0083              | UDLP Iuk (Eel) Bridge Lower Plenty Road Elevations 02     | NEL-CNT-WMI-2990-UUD-DRG-0116 | UDLP Road Infrastructure Gantries Details                  |
| NEL-CNT-WMI-2990-UUD-DRG-0084              | UDLP Iuk (Eel) Bridge Lower Plenty Road Details           | NEL-CNT-WMI-2990-UUD-DRG-0117 | UDLP Road Infrastructure Pier Type A, B, C, D & E          |
| NEL-CNT-WMI-2990-UUD-DRG-0085              | UDLP Iuk (Eel) Bridge Lower Plenty Road Visualisation 01  | NEL-CNT-WMI-2991-UUD-DRG-0130 | UDLP Southern Interface Cover Sheet                        |
| NEL-CNT-WMI-2990-UUD-DRG-0090              | UDLP Trenches & Tunnel Portals Cover Sheet                | NEL-CNT-WMI-2991-UUD-DRG-0131 | UDLP Southern Interface Marking Plan                       |
| NEL-CNT-WMI-2990-UUD-DRG-0091              | UDLP Watsonia Portal Plan & Elevation                     | NEL-CNT-WMI-2991-UUD-DRG-0132 | UDLP Southern Interface Views 1                            |
| NEL-CNT-WMI-2990-UUD-DRG-0092              | UDLP Watsonia Portal Cross Section and Visualisations     | NEL-CNT-WMI-2991-UUD-DRG-0133 | UDLP Southern Interface Views 2                            |
| NEL-CNT-WMI-2990-UUD-DRG-0093              | UDLP Lower Plenty Road Portal Plan & Elevation            | NEL-CNT-WMI-2991-UUD-DRG-0134 | UDLP Southern Interface Noise Walls / Road Barriers        |
| NEL-CNT-WMI-2990-UUD-DRG-0094              | UDLP Lower Plenty Road Portal Sections and Visualisations | NEL-CNT-WMI-2991-UUD-DRG-0135 | UDLP Southern Interface Sections 01                        |
| NEL-CNT-WMI-2990-UUD-DRG-0095              | UDLP Manningham Interchange Plan & Section                | NEL-CNT-WMI-2991-UUD-DRG-0136 | UDLP Southern Interface Sections 02                        |
| NEL-CNT-WMI-2990-UUD-DRG-0100              | UDLP Road Infrastructure Cover Sheet                      | NEL-CNT-WMI-2991-UUD-DRG-0137 | UDLP Southern Interface Sections 03                        |
| NEL-CNT-WMI-2990-UUD-DRG-0101              | UDLP Road Infrastructure Marking Plan Sheet 01            | NEL-CNT-WMI-2991-UUD-DRG-0138 | UDLP Southern Interface Bulleen SUP Bridge Plan, Elevation |
| NEL-CNT-WMI-2990-UUD-DRG-0102              | UDLP Road Infrastructure Marking Plan Sheet 02            | NEL-CNT-WMI-2991-UUD-DRG-0139 | UDLP Southern Interface Bulleen SUP Bridge Perspectives    |
| NEL-CNT-WMI-2990-UUD-DRG-0103              | UDLP Road Infrastructure Marking Plan Sheet 03            | NEL-CNT-WMI-2991-UUD-DRG-0140 | UDLP Southern Interface Underpasses                        |
| NEL-CNT-WMI-2990-UUD-DRG-0104              | UDLP Road Infrastructure Marking Plan Sheet 04            | NEL-CNT-WMI-2991-UUD-DRG-0141 | UDLP Southern Interface (BR310) 01                         |
| NEL-CNT-WMI-2990-UUD-DRG-0105              | UDLP Road Infrastructure Noise Wall Type D1, D2           | NEL-CNT-WMI-2991-UUD-DRG-0142 | UDLP Southern Interface (BR310) 02                         |
| NEL-CNT-WMI-2990-UUD-DRG-0106              | UDLP Road Infrastructure Noise Wall Type D - Integration  | NEL-CNT-WMI-2991-UUD-DRG-0143 | UDLP Southern Interface (BR309) 01                         |
| NEL-CNT-WMI-2990-UUD-DRG-0107              | UDLP Road Infrastructure Noise Wall Type E2               | NEL-CNT-WMI-2991-UUD-DRG-0144 | UDLP Southern Interface (BR309) 02                         |
| NEL-CNT-WMI-2990-UUD-DRG-0108              | UDLP Road Infrastructure Noise Wall Type E3 & F1          | NEL-CNT-WMI-2991-UUD-DRG-0145 | UDLP Southern Interface (BR303) 01                         |
| NEL-CNT-WMI-2990-UUD-DRG-0109              | UDLP Road Infrastructure Noise Wall Type E3 & F1          | NEL-CNT-WMI-2991-UUD-DRG-0146 | UDLP Southern Interface (BR303) 02                         |