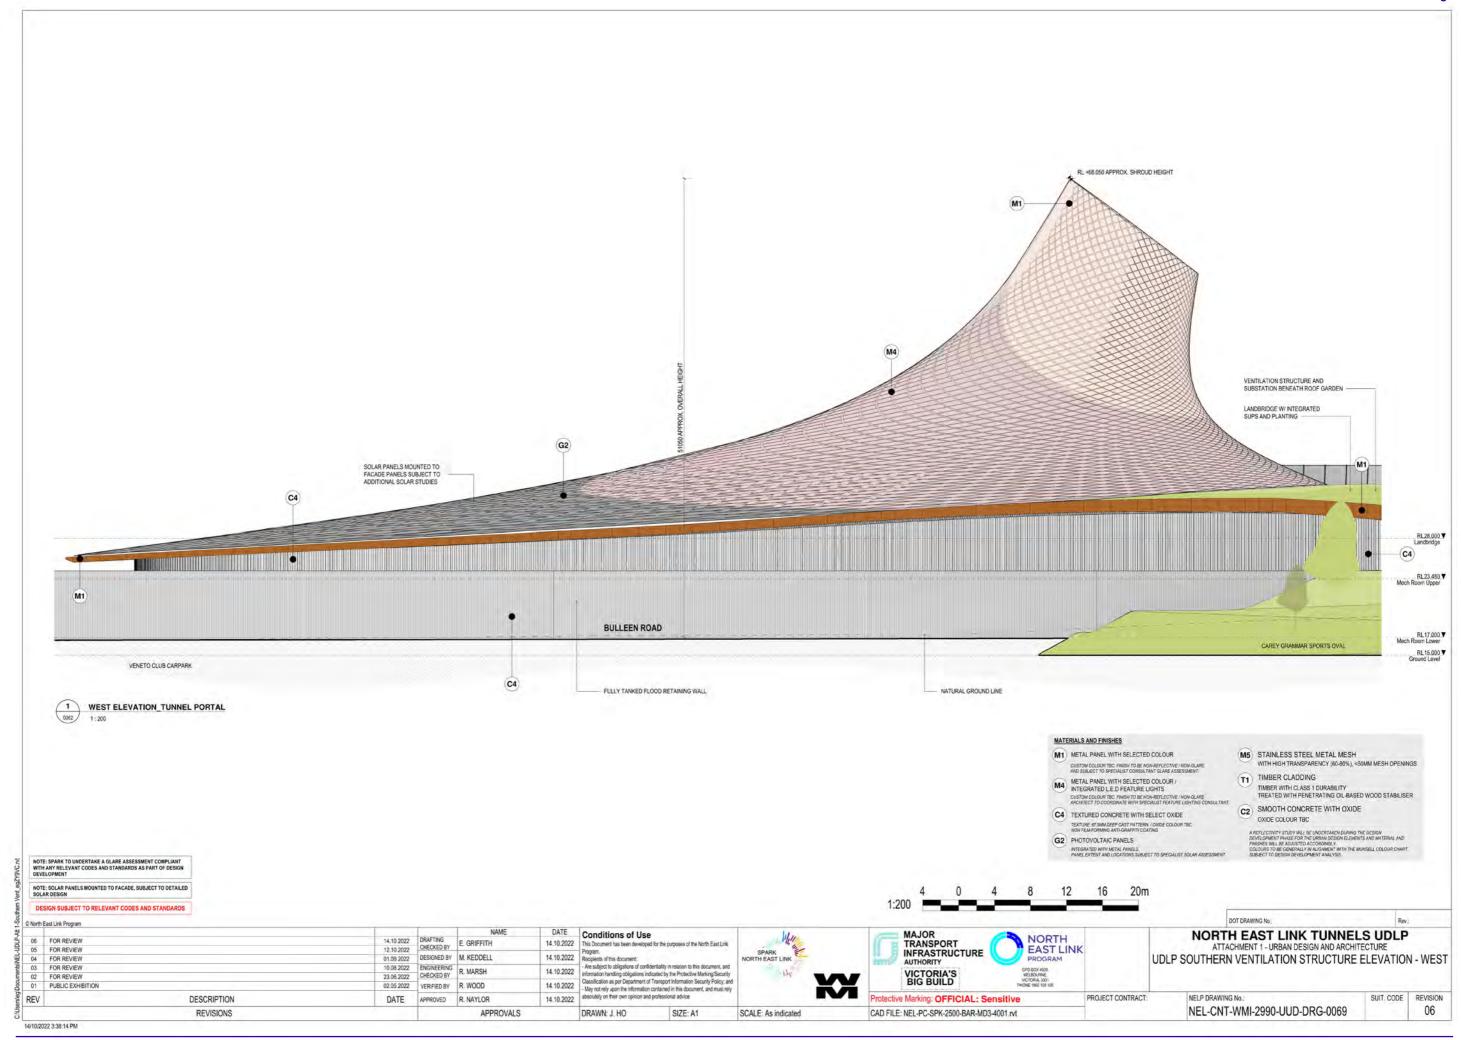

This Document has been developed for the purposes of the North East Link MAJOR TRANSPORT INFRASTRUCTURE AUTHORITY NORTH EAST LINK TUNNELS UDLP 14.10.2022 DRAFTING CHECKED BY M. KEDDELL NORTH EAST LINK 14.10.2022 FOR REVIEW FOR REVIEW FOR REVIEW UDLP SOUTHERN VENTILATION STRUCTURE GENERAL 14.10.2022 14.10.2022

14.10.2022

14.10.2022

14.10.2022

14.10.2022

14.10.2022

14.10.2022

14.10.2022 10.08.2022 ARRANGEMENT SITE PLAN 23.06.2022 CHECKED BY R. MARSH
02.05.2022 VERIFIED BY R. WOOD FOR REVIEW PUBLIC EXHIBITION NELP DRAWING No.: PROJECT CONTRACT: SUIT. CODE REVISION DESCRIPTION Protective Marking: OFFICIAL: Sensitive DATE APPROVED R. NAYLOR NEL-CNT-WMI-2990-UUD-DRG-0062 06 APPROVALS SIZE: A1 SCALE: 1:750 CAD FILE: NEL-PC-SPK-2500-BAR-MD3-4001.rvt REVISIONS DRAWN: J. HO

REV























Approved SIZ content and design detail within NEL Tunnels UDLP has been TRANSFERRED to the Eastern Freeway Upgrades - Burke Road to Tram Road UDLP.





#### MATERIALS AND FINISHES

- M1 METAL PANEL WITH SELECTED COLOUR CUSTOM COLOUR TBC. FINISH TO BE NON-REFLECTIVE! NON-GLARE AND SUBJECT TO SPECIALIST CONSULTANT GLARE ASSESSMENT.
- M4 METAL PANEL WITH SELECTED COLOUR!
  INTEGRATED LE.D FEATURE LIGHTS
  CUSTOM COLOUR TBC. FINISH TO BE HOWNERLECTIVE.
  ARCHITECT TO CORDINATE WITH SPECIALIST FEATURE
- (C4) TEXTURED CONCRETE WITH SELECT OXIDE TEXTURE: 67.5MM DEEP CAST PATTERN. / OXIDE COLOUR TBC NON FILM-FCRMING ANTI-GRAFFITI COATING
- G2 PHOTOVOLTAIC PANELS
- (M5) STAINLESS STEEL METAL MESH
- (T1) TIMBER CLADDING TIMBER WITH CLASS 1 DURABILITY
  TREATED WITH PENETRATING OIL-BASED W