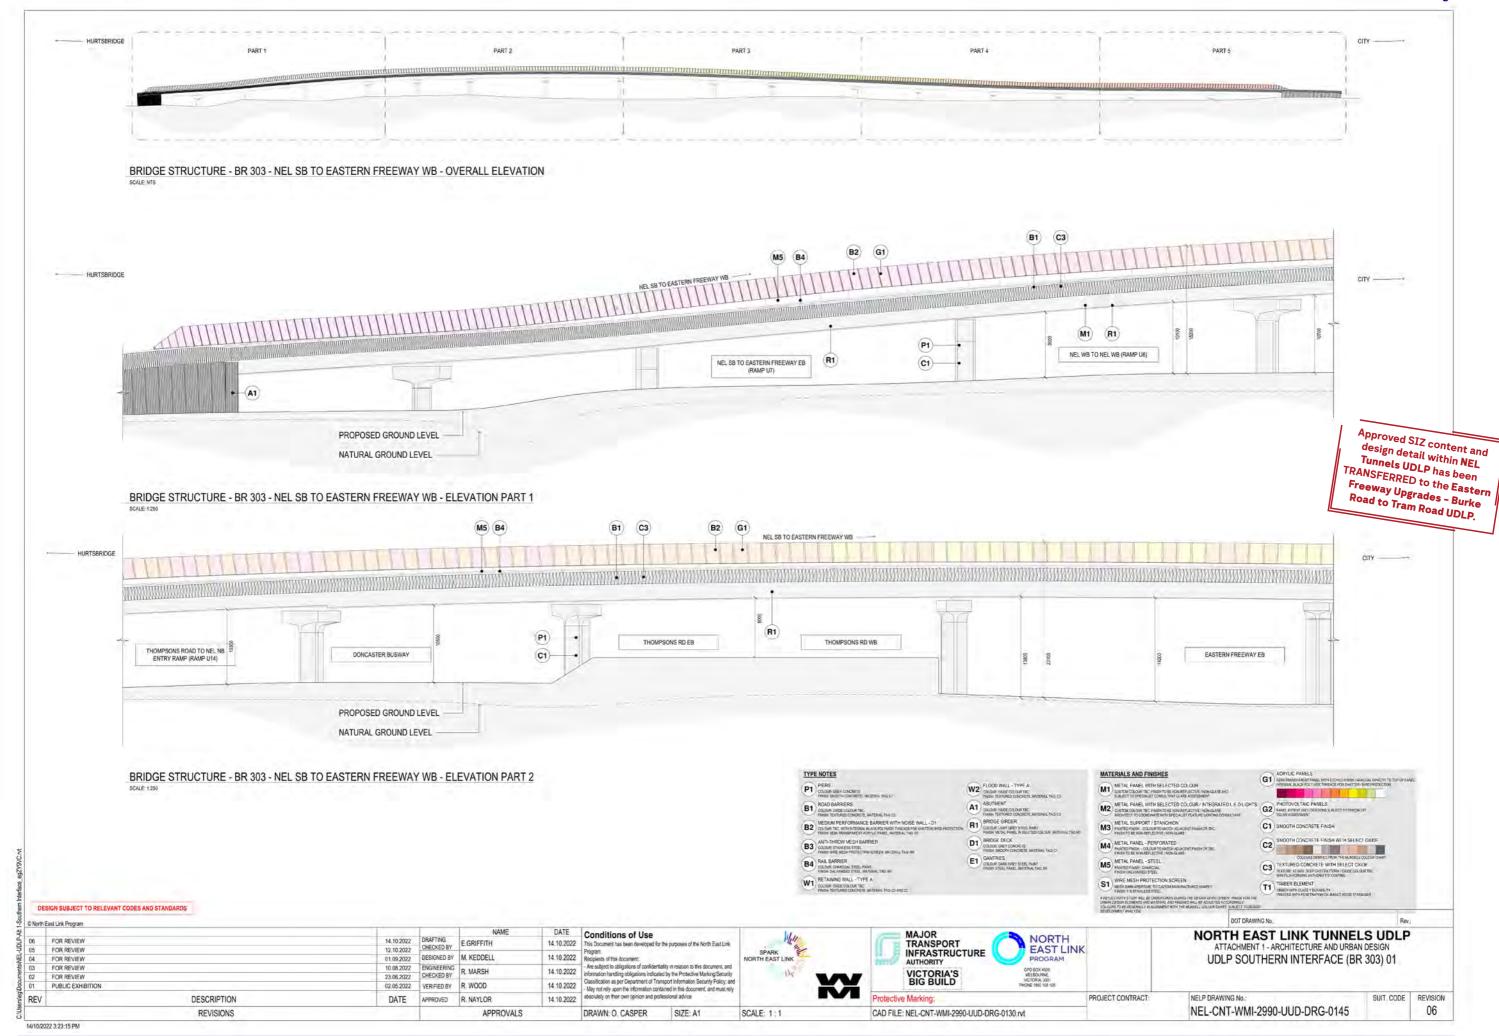

| Code                                       | Title                                                     | Code                          | Title                                                      |
|--------------------------------------------|-----------------------------------------------------------|-------------------------------|------------------------------------------------------------|
| ATTACHMENT 1 - Architecture & Urban Design |                                                           | NEL-CNT-WMI-2990-UUD-DRG-0110 | UDLP Road Infrastructure Retaining Wall Type A, B          |
| NEL-CNT-WMI-2990-UUD-DRG-0075              | UDLP Southern Ventilation Structure Visualisation 01      | NEL-CNT-WMI-2990-UUD-DRG-0111 | UDLP Road Infrastructure Retaining Wall Type C, D          |
| NEL-CNT-WMI-2990-UUD-DRG-0076              | UDLP Southern Ventilation Structure Visualisation 02      | NEL-CNT-WMI-2990-UUD-DRG-0112 | UDLP Road Infrastructure Flood Wall Type A                 |
| NEL-CNT-WMI-2990-UUD-DRG-0080              | UDLP Iuk (Eel) Bridge Lower Plenty Road Cover Sheet       | NEL-CNT-WMI-2990-UUD-DRG-0113 | UDLP Road Infrastructure PSB Type C (PV)                   |
| NEL-CNT-WMI-2990-UUD-DRG-0081              | UDLP Iuk (Eel) Bridge Lower Plenty Road Site Plan         | NEL-CNT-WMI-2990-UUD-DRG-0114 | UDLP Road Infrastructure Multi Span Bridge Barriers        |
| NEL-CNT-WMI-2990-UUD-DRG-0082              | UDLP Iuk (Eel) Bridge Lower Plenty Road Elevations 01     | NEL-CNT-WMI-2990-UUD-DRG-0115 | UDLP Road Infrastructure Tunnel Lighting                   |
| NEL-CNT-WMI-2990-UUD-DRG-0083              | UDLP Iuk (Eel) Bridge Lower Plenty Road Elevations 02     | NEL-CNT-WMI-2990-UUD-DRG-0116 | UDLP Road Infrastructure Gantries Details                  |
| NEL-CNT-WMI-2990-UUD-DRG-0084              | UDLP Iuk (Eel) Bridge Lower Plenty Road Details           | NEL-CNT-WMI-2990-UUD-DRG-0117 | UDLP Road Infrastructure Pier Type A, B, C, D & E          |
| NEL-CNT-WMI-2990-UUD-DRG-0085              | UDLP Iuk (Eel) Bridge Lower Plenty Road Visualisation 01  | NEL-CNT-WMI-2991-UUD-DRG-0130 | UDLP Southern Interface Cover Sheet                        |
| NEL-CNT-WMI-2990-UUD-DRG-0090              | UDLP Trenches & Tunnel Portals Cover Sheet                | NEL-CNT-WMI-2991-UUD-DRG-0131 | UDLP Southern Interface Marking Plan                       |
| NEL-CNT-WMI-2990-UUD-DRG-0091              | UDLP Watsonia Portal Plan & Elevation                     | NEL-CNT-WMI-2991-UUD-DRG-0132 | UDLP Southern Interface Views 1                            |
| NEL-CNT-WMI-2990-UUD-DRG-0092              | UDLP Watsonia Portal Cross Section and Visualisations     | NEL-CNT-WMI-2991-UUD-DRG-0133 | UDLP Southern Interface Views 2                            |
| NEL-CNT-WMI-2990-UUD-DRG-0093              | UDLP Lower Plenty Road Portal Plan & Elevation            | NEL-CNT-WMI-2991-UUD-DRG-0134 | UDLP Southern Interface Noise Walls / Road Barriers        |
| NEL-CNT-WMI-2990-UUD-DRG-0094              | UDLP Lower Plenty Road Portal Sections and Visualisations | NEL-CNT-WMI-2991-UUD-DRG-0135 | UDLP Southern Interface Sections 01                        |
| NEL-CNT-WMI-2990-UUD-DRG-0095              | UDLP Manningham Interchange Plan & Section                | NEL-CNT-WMI-2991-UUD-DRG-0136 | UDLP Southern Interface Sections 02                        |
| NEL-CNT-WMI-2990-UUD-DRG-0100              | UDLP Road Infrastructure Cover Sheet                      | NEL-CNT-WMI-2991-UUD-DRG-0137 | UDLP Southern Interface Sections 03                        |
| NEL-CNT-WMI-2990-UUD-DRG-0101              | UDLP Road Infrastructure Marking Plan Sheet 01            | NEL-CNT-WMI-2991-UUD-DRG-0138 | UDLP Southern Interface Bulleen SUP Bridge Plan, Elevation |
| NEL-CNT-WMI-2990-UUD-DRG-0102              | UDLP Road Infrastructure Marking Plan Sheet 02            | NEL-CNT-WMI-2991-UUD-DRG-0139 | UDLP Southern Interface Bulleen SUP Bridge Perspectives    |
| NEL-CNT-WMI-2990-UUD-DRG-0103              | UDLP Road Infrastructure Marking Plan Sheet 03            | NEL-CNT-WMI-2991-UUD-DRG-0140 | UDLP Southern Interface Underpasses                        |
| NEL-CNT-WMI-2990-UUD-DRG-0104              | UDLP Road Infrastructure Marking Plan Sheet 04            | NEL-CNT-WMI-2991-UUD-DRG-0141 | UDLP Southern Interface (BR310) 01                         |
| NEL-CNT-WMI-2990-UUD-DRG-0105              | UDLP Road Infrastructure Noise Wall Type D1, D2           | NEL-CNT-WMI-2991-UUD-DRG-0142 | UDLP Southern Interface (BR310) 02                         |
| NEL-CNT-WMI-2990-UUD-DRG-0106              | UDLP Road Infrastructure Noise Wall Type D - Integration  | NEL-CNT-WMI-2991-UUD-DRG-0143 | UDLP Southern Interface (BR309) 01                         |
| NEL-CNT-WMI-2990-UUD-DRG-0107              | UDLP Road Infrastructure Noise Wall Type E2               | NEL-CNT-WMI-2991-UUD-DRG-0144 | UDLP Southern Interface (BR309) 02                         |
| NEL-CNT-WMI-2990-UUD-DRG-0108              | UDLP Road Infrastructure Noise Wall Type E3 & F1          | NEL-CNT-WMI-2991-UUD-DRG-0145 | UDLP Southern Interface (BR303) 01                         |
| NEL-CNT-WMI-2990-UUD-DRG-0109              | UDLP Road Infrastructure Noise Wall Type E3 & F1          | NEL-CNT-WMI-2991-UUD-DRG-0146 | UDLP Southern Interface (BR303) 02                         |