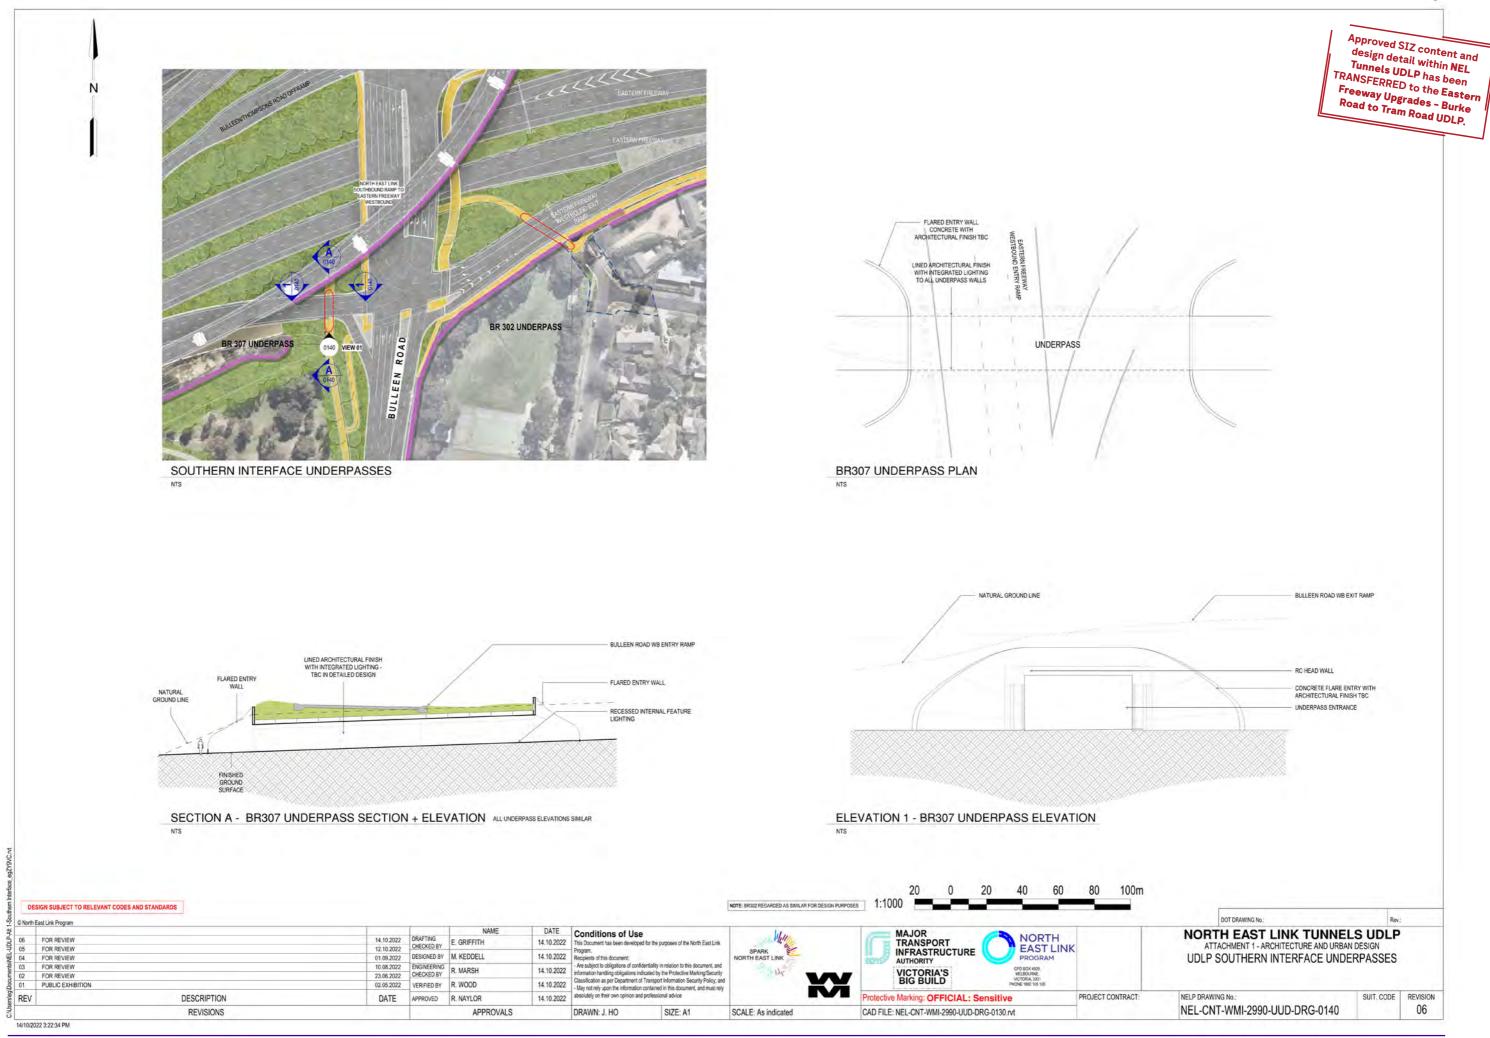

| Code                                       | Title                                                     | Code                          | Title                                                      |
|--------------------------------------------|-----------------------------------------------------------|-------------------------------|------------------------------------------------------------|
| ATTACHMENT 1 - Architecture & Urban Design |                                                           | NEL-CNT-WMI-2990-UUD-DRG-0110 | UDLP Road Infrastructure Retaining Wall Type A, B          |
| NEL-CNT-WMI-2990-UUD-DRG-0075              | UDLP Southern Ventilation Structure Visualisation 01      | NEL-CNT-WMI-2990-UUD-DRG-0111 | UDLP Road Infrastructure Retaining Wall Type C, D          |
| NEL-CNT-WMI-2990-UUD-DRG-0076              | UDLP Southern Ventilation Structure Visualisation 02      | NEL-CNT-WMI-2990-UUD-DRG-0112 | UDLP Road Infrastructure Flood Wall Type A                 |
| NEL-CNT-WMI-2990-UUD-DRG-0080              | UDLP Iuk (Eel) Bridge Lower Plenty Road Cover Sheet       | NEL-CNT-WMI-2990-UUD-DRG-0113 | UDLP Road Infrastructure PSB Type C (PV)                   |
| NEL-CNT-WMI-2990-UUD-DRG-0081              | UDLP Iuk (Eel) Bridge Lower Plenty Road Site Plan         | NEL-CNT-WMI-2990-UUD-DRG-0114 | UDLP Road Infrastructure Multi Span Bridge Barriers        |
| NEL-CNT-WMI-2990-UUD-DRG-0082              | UDLP Iuk (Eel) Bridge Lower Plenty Road Elevations 01     | NEL-CNT-WMI-2990-UUD-DRG-0115 | UDLP Road Infrastructure Tunnel Lighting                   |
| NEL-CNT-WMI-2990-UUD-DRG-0083              | UDLP Iuk (Eel) Bridge Lower Plenty Road Elevations 02     | NEL-CNT-WMI-2990-UUD-DRG-0116 | UDLP Road Infrastructure Gantries Details                  |
| NEL-CNT-WMI-2990-UUD-DRG-0084              | UDLP Iuk (Eel) Bridge Lower Plenty Road Details           | NEL-CNT-WMI-2990-UUD-DRG-0117 | UDLP Road Infrastructure Pier Type A, B, C, D & E          |
| NEL-CNT-WMI-2990-UUD-DRG-0085              | UDLP Iuk (Eel) Bridge Lower Plenty Road Visualisation 01  | NEL-CNT-WMI-2991-UUD-DRG-0130 | UDLP Southern Interface Cover Sheet                        |
| NEL-CNT-WMI-2990-UUD-DRG-0090              | UDLP Trenches & Tunnel Portals Cover Sheet                | NEL-CNT-WMI-2991-UUD-DRG-0131 | UDLP Southern Interface Marking Plan                       |
| NEL-CNT-WMI-2990-UUD-DRG-0091              | UDLP Watsonia Portal Plan & Elevation                     | NEL-CNT-WMI-2991-UUD-DRG-0132 | UDLP Southern Interface Views 1                            |
| NEL-CNT-WMI-2990-UUD-DRG-0092              | UDLP Watsonia Portal Cross Section and Visualisations     | NEL-CNT-WMI-2991-UUD-DRG-0133 | UDLP Southern Interface Views 2                            |
| NEL-CNT-WMI-2990-UUD-DRG-0093              | UDLP Lower Plenty Road Portal Plan & Elevation            | NEL-CNT-WMI-2991-UUD-DRG-0134 | UDLP Southern Interface Noise Walls / Road Barriers        |
| NEL-CNT-WMI-2990-UUD-DRG-0094              | UDLP Lower Plenty Road Portal Sections and Visualisations | NEL-CNT-WMI-2991-UUD-DRG-0135 | UDLP Southern Interface Sections 01                        |
| NEL-CNT-WMI-2990-UUD-DRG-0095              | UDLP Manningham Interchange Plan & Section                | NEL-CNT-WMI-2991-UUD-DRG-0136 | UDLP Southern Interface Sections 02                        |
| NEL-CNT-WMI-2990-UUD-DRG-0100              | UDLP Road Infrastructure Cover Sheet                      | NEL-CNT-WMI-2991-UUD-DRG-0137 | UDLP Southern Interface Sections 03                        |
| NEL-CNT-WMI-2990-UUD-DRG-0101              | UDLP Road Infrastructure Marking Plan Sheet 01            | NEL-CNT-WMI-2991-UUD-DRG-0138 | UDLP Southern Interface Bulleen SUP Bridge Plan, Elevation |
| NEL-CNT-WMI-2990-UUD-DRG-0102              | UDLP Road Infrastructure Marking Plan Sheet 02            | NEL-CNT-WMI-2991-UUD-DRG-0139 | UDLP Southern Interface Bulleen SUP Bridge Perspectives    |
| NEL-CNT-WMI-2990-UUD-DRG-0103              | UDLP Road Infrastructure Marking Plan Sheet 03            | NEL-CNT-WMI-2991-UUD-DRG-0140 | UDLP Southern Interface Underpasses                        |
| NEL-CNT-WMI-2990-UUD-DRG-0104              | UDLP Road Infrastructure Marking Plan Sheet 04            | NEL-CNT-WMI-2991-UUD-DRG-0141 | UDLP Southern Interface (BR310) 01                         |
| NEL-CNT-WMI-2990-UUD-DRG-0105              | UDLP Road Infrastructure Noise Wall Type D1, D2           | NEL-CNT-WMI-2991-UUD-DRG-0142 | UDLP Southern Interface (BR310) 02                         |
| NEL-CNT-WMI-2990-UUD-DRG-0106              | UDLP Road Infrastructure Noise Wall Type D - Integration  | NEL-CNT-WMI-2991-UUD-DRG-0143 | UDLP Southern Interface (BR309) 01                         |
| NEL-CNT-WMI-2990-UUD-DRG-0107              | UDLP Road Infrastructure Noise Wall Type E2               | NEL-CNT-WMI-2991-UUD-DRG-0144 | UDLP Southern Interface (BR309) 02                         |
| NEL-CNT-WMI-2990-UUD-DRG-0108              | UDLP Road Infrastructure Noise Wall Type E3 & F1          | NEL-CNT-WMI-2991-UUD-DRG-0145 | UDLP Southern Interface (BR303) 01                         |
| NEL-CNT-WMI-2990-UUD-DRG-0109              | UDLP Road Infrastructure Noise Wall Type E3 & F1          | NEL-CNT-WMI-2991-UUD-DRG-0146 | UDLP Southern Interface (BR303) 02                         |