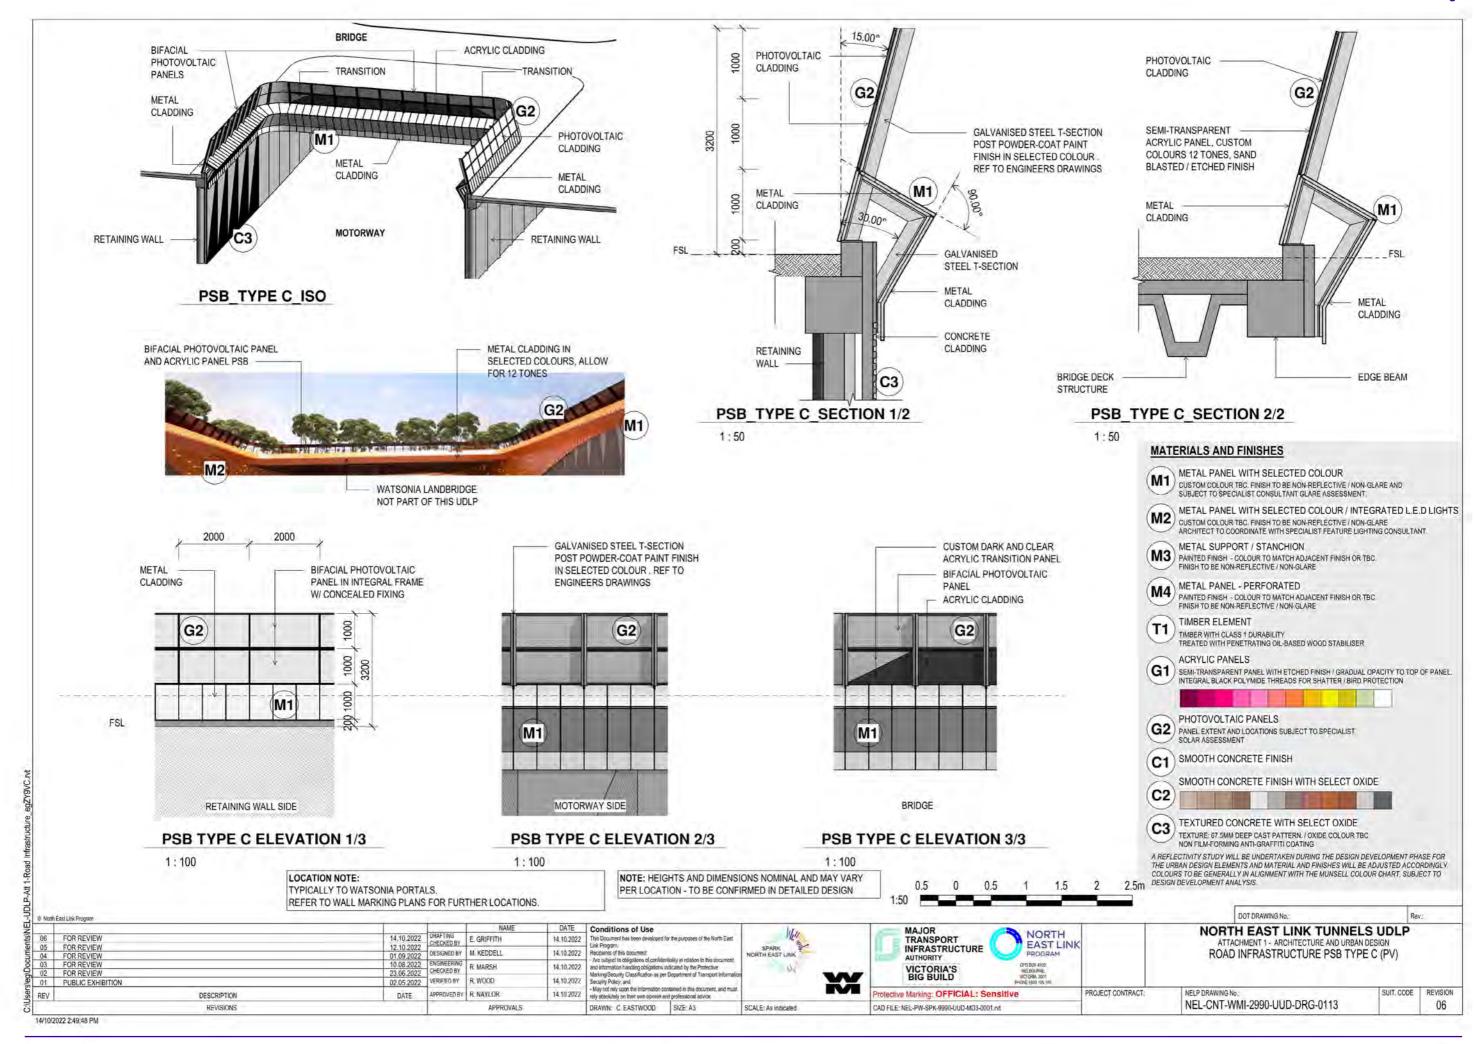

PM

FOR REVIEW 14 10 2022 E. GRIFFITH 14.10.2022 DESIGNED BY M. KEDDELL 14.10.2022 R. MARSH 14.10.2022 CHECKED BY ERIFIED BY R. WOOD 14.10.2022 01 PUBLIC EXHIBITIO 02.05.2022 REV DESCRIPTION DATE APPROVED BY R. NAYLOR 14.10.2022 REVISIONS APPROVALS

DATE Conditions of Use cipients of this document. rking/Security Classification as per Department of Transport Infor

 May not rely upon the information contained in this document, and must rely absolutely on their own opinion and professional advice DRAWN: C. EASTWOOD SIZE: A3



CAD FILE: NEL-PW-SPK-9990-UUD-MD3-0001.rvt

NORTH EAST LINK PROJECT CONTRACT NORTH EAST LINK TUNNELS UDLP ATTACHMENT 1 - ARCHITECTURE AND URBAN DESIGN ROAD INFRASTRUCTURE FLOOD WALL TYPE A

DOT DRAWING No.

NELP DRAWING No.: REVISION NEL-CNT-WMI-2990-UUD-DRG-0112 06











TUNNEL LIGHTING | FEATURE LIGHTING LOCATION PLAN

Aluminium Panels VITREOUS ENAMEL CLADDING ON STEEL SUBFRAMING

2 LED feature Lighting LED lighting strips at feature zones with lighting extending varying heights. Lighting recessed within panel joints in vertical orientation.

3 Linings, Services & Surfaces Black paint finish to all linings, services & surfaces above cladding panels where

GENERAL NOTES

Tunnel design assumes continuous vitreous enamel cladding on steel subframing aluminium side panels along length of tunnel at nominal 2m crs.

5x 'feature lighting' zones consisting of vertical LED lighting strips concealed within side panel joints. Colour Varies

Anticipated tunnel height: 4 metres

LIGHTING FEATURE #1

Approx. 150m long zone of feature wall lighting at

LED lig