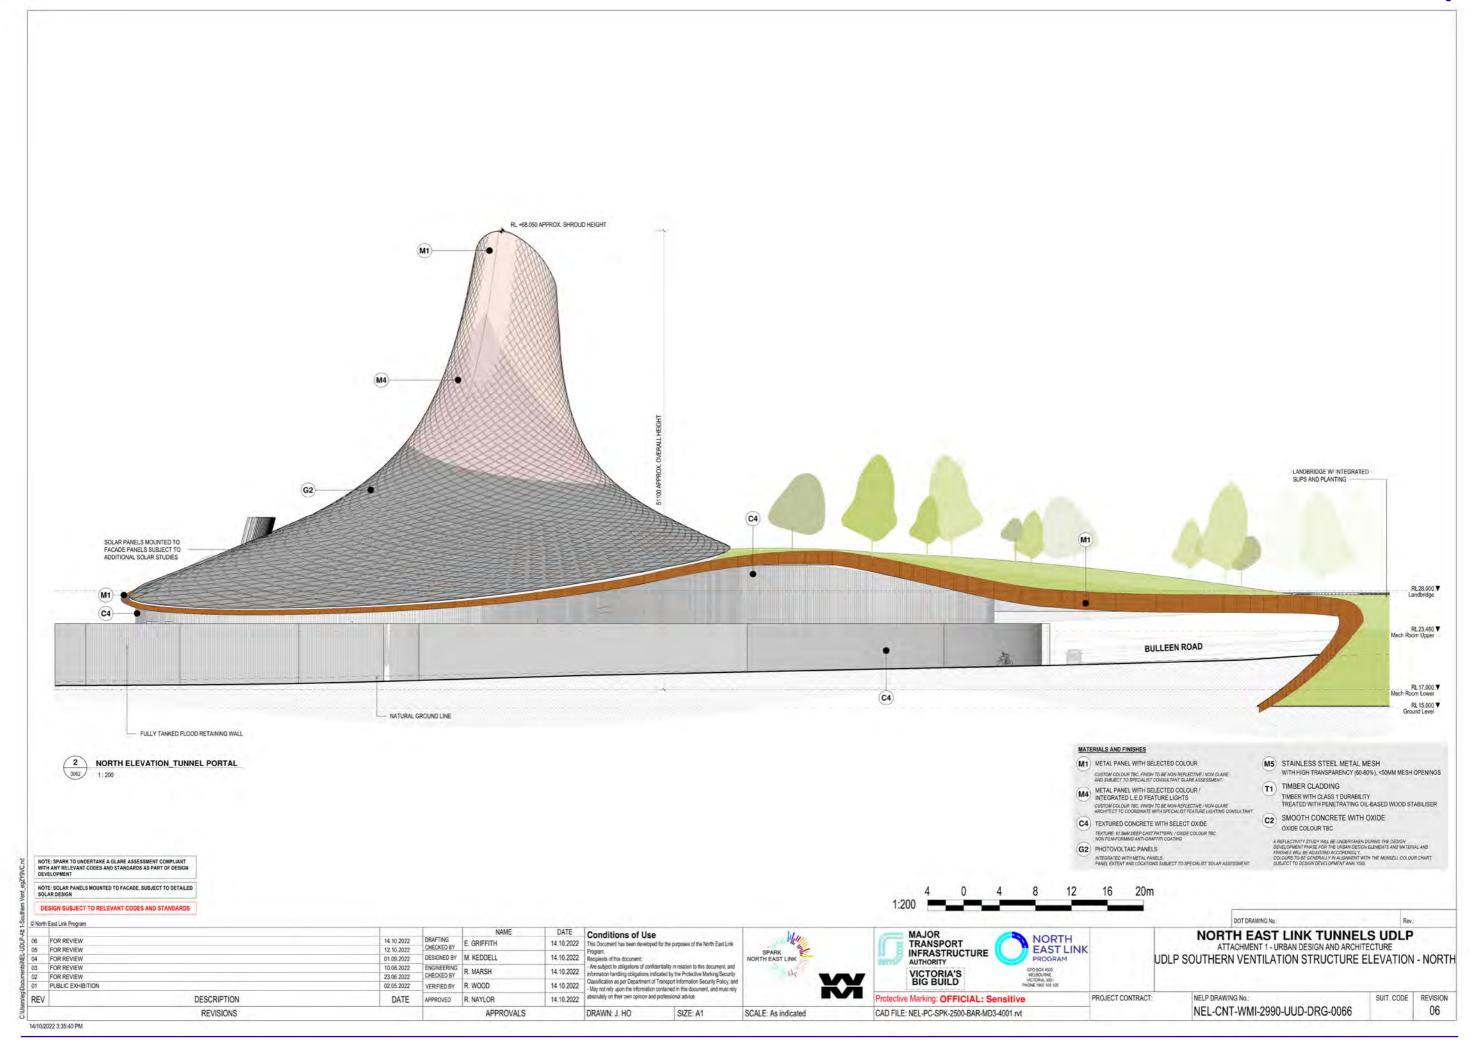

## **UDLP Design Attachments Drawing List**

| Code                                       | Title                                                     | Code                          | Title                                                                      |
|--------------------------------------------|-----------------------------------------------------------|-------------------------------|----------------------------------------------------------------------------|
| ATTACHMENT 1 - Architecture & Urban Design |                                                           | NEL-CNT-WMI-2990-UUD-DRG-0043 | UDLP Motorway Control Centre Level 1                                       |
| NEL-CNT-WMI-2990-UUD-DRG-0000              | UDLP Cover Sheet                                          | NEL-CNT-WMI-2990-UUD-DRG-0044 | UDLP Motorway Control Centre Ground Floor - Maintenance                    |
| NEL-CNT-WMI-2990-UUD-DRG-0001              | Overall Project Site Plan and Contents                    | NEL-CNT-WMI-2990-UUD-DRG-0045 | UDLP Motorway Control Centre Basement 1 - Carpark                          |
| NEL-CNT-WMI-2990-UUD-DRG-0003              | Overall Project Site Plan                                 | NEL-CNT-WMI-2990-UUD-DRG-0046 | UDLP Motorway Control Centre Plenum - Substation                           |
| NEL-CNT-WMI-2990-UUD-DRG-0010              | UDLP Northern Ventilation Structure Cover Sheet           | NEL-CNT-WMI-2990-UUD-DRG-0047 | UDLP Motorway Control Centre Elevations - East And South                   |
| NEL-CNT-WMI-2990-UUD-DRG-0011              | UDLP Northern Ventilation Structure Site Plan             | NEL-CNT-WMI-2990-UUD-DRG-0048 | UDLP Motorway Control Centre Elevations - West And North                   |
| NEL-CNT-WMI-2990-UUD-DRG-0012              | UDLP Northern Ventilation Structure Basement 1 Floor Plan | NEL-CNT-WMI-2990-UUD-DRG-0049 | UDLP Motorway Control Centre Section 01                                    |
| NEL-CNT-WMI-2990-UUD-DRG-0013              | UDLP Northern Ventilation Structure Ground Floor Plan     | NEL-CNT-WMI-2990-UUD-DRG-0050 | UDLP Motorway Control Centre Air Intake And Smoke Stack                    |
| NEL-CNT-WMI-2990-UUD-DRG-0014              | UDLP Northern Ventilation Structure Elevation - North     | NEL-CNT-WMI-2990-UUD-DRG-0051 | UDLP Motorway Control Centre Visualisation 01                              |
| NEL-CNT-WMI-2990-UUD-DRG-0015              | UDLP Northern Ventilation Structure Elevation - South     | NEL-CNT-WMI-2990-UUD-DRG-0052 | UDLP Motorway Control Centre Visualisation 02                              |
| NEL-CNT-WMI-2990-UUD-DRG-0016              | UDLP Northern Ventilation Structure Elevation - East      | NEL-CNT-WMI-2990-UUD-DRG-0060 | UDLP Southern Ventilation Structure Cover Sheet                            |
| NEL-CNT-WMI-2990-UUD-DRG-0017              | UDLP Northern Ventilation Structure Elevation - West      | NEL-CNT-WMI-2990-UUD-DRG-0061 | UDLP Southern Ventilation Structure Contextual Plan                        |
| NEL-CNT-WMI-2990-UUD-DRG-0018              | UDLP Northern Ventilation Structure Cross Section         | NEL-CNT-WMI-2990-UUD-DRG-0062 | UDLP Southern Ventilation Structure General Arrangement Site Plan          |
| NEL-CNT-WMI-2990-UUD-DRG-0019              | UDLP Northern Ventilation Structure Long Section          | NEL-CNT-WMI-2990-UUD-DRG-0063 | UDLP Southern Ventilation Structure Basement Overall Plan                  |
| NEL-CNT-WMI-2990-UUD-DRG-0020              | UDLP Northern Ventilation Structure Visualisation 01      | NEL-CNT-WMI-2990-UUD-DRG-0064 | UDLP Southern Ventilation Structure Basement - Mechanical Room Lower Level |
| NEL-CNT-WMI-2990-UUD-DRG-0021              | UDLP Northern Ventilation Structure Visualisation 02      | NEL-CNT-WMI-2990-UUD-DRG-0065 | UDLP Southern Ventilation Structure Basement - Mechanical Room Upper Level |
| NEL-CNT-WMI-2990-UUD-DRG-0030              | UDLP Lower Plenty Road Substation Cover Sheet             | NEL-CNT-WMI-2990-UUD-DRG-0066 | UDLP Southern Ventilation Structure Elevation - North                      |
| NEL-CNT-WMI-2990-UUD-DRG-0031              | UDLP Lower Plenty Road Substation Site Plan               | NEL-CNT-WMI-2990-UUD-DRG-0067 | UDLP Southern Ventilation Structure Elevation - South                      |
| NEL-CNT-WMI-2990-UUD-DRG-0032              | UDLP Lower Plenty Road Substation Basement Floor Plan     | NEL-CNT-WMI-2990-UUD-DRG-0068 | UDLP Southern Ventilation Structure Elevation - East                       |
| NEL-CNT-WMI-2990-UUD-DRG-0033              | UDLP Lower Plenty Road Substation Ground Floor Plan       | NEL-CNT-WMI-2990-UUD-DRG-0069 | UDLP Southern Ventilation Structure Elevation - West                       |
| NEL-CNT-WMI-2990-UUD-DRG-0034              | UDLP Lower Plenty Road Substation Elevations              | NEL-CNT-WMI-2990-UUD-DRG-0070 | UDLP Southern Ventilation Structure Section 01                             |
| NEL-CNT-WMI-2990-UUD-DRG-0035              | UDLP Lower Plenty Road Substation Sections                | NEL-CNT-WMI-2990-UUD-DRG-0071 | UDLP Southern Ventilation Structure Section 02                             |
| NEL-CNT-WMI-2990-UUD-DRG-0040              | UDLP Motorway Control Centre Cover Sheet                  | NEL-CNT-WMI-2990-UUD-DRG-0072 | UDLP Southern Ventilation Structure Section 03                             |
| NEL-CNT-WMI-2990-UUD-DRG-0041              | UDLP Motorway Control Centre Context Plan                 | NEL-CNT-WMI-2990-UUD-DRG-0073 | UDLP Southern Interface - Land Bridge Eastern SUP Sheet 1                  |
| NEL-CNT-WMI-2990-UUD-DRG-0042              | UDLP Motorway Control Centre Site Plan                    | NEL-CNT-WMI-2990-UUD-DRG-0074 | UDLP Southern Interface - Land Bridge Eastern SUP Sheet 2                  |
|                                            |                                                           |                               |                                                                            |