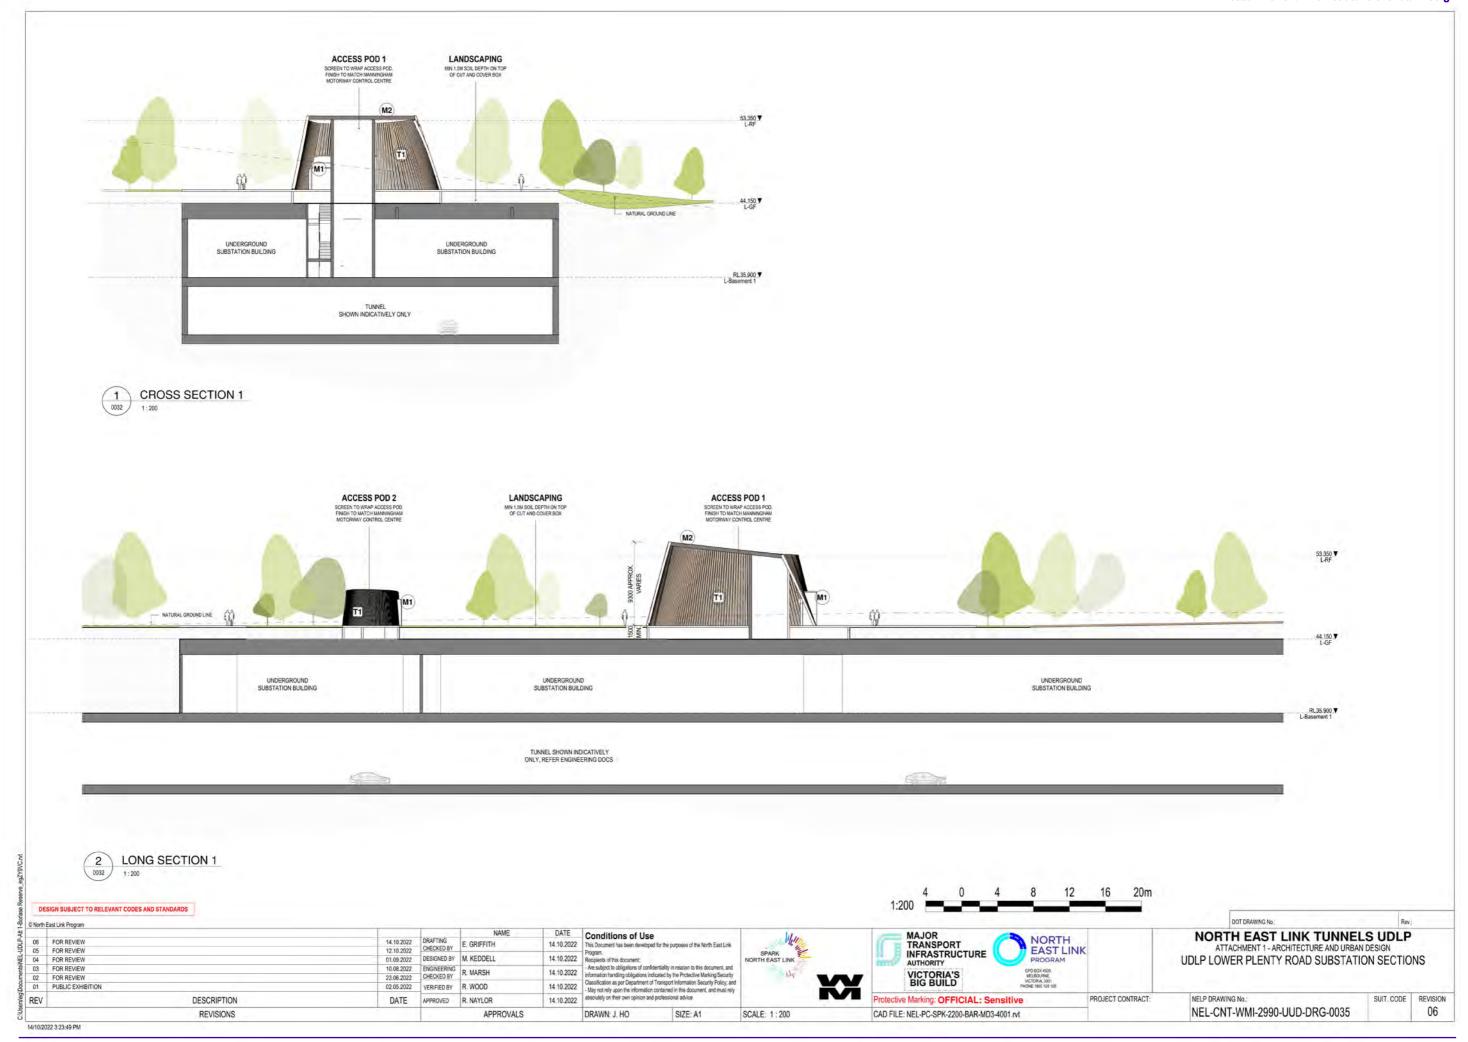

## **UDLP Design Attachments Drawing List**

| Code                                       | Title                                                     | Code                          | Title                                                                      |
|--------------------------------------------|-----------------------------------------------------------|-------------------------------|----------------------------------------------------------------------------|
| ATTACHMENT 1 - Architecture & Urban Design |                                                           | NEL-CNT-WMI-2990-UUD-DRG-0043 | UDLP Motorway Control Centre Level 1                                       |
| NEL-CNT-WMI-2990-UUD-DRG-0000              | UDLP Cover Sheet                                          | NEL-CNT-WMI-2990-UUD-DRG-0044 | UDLP Motorway Control Centre Ground Floor - Maintenance                    |
| NEL-CNT-WMI-2990-UUD-DRG-0001              | Overall Project Site Plan and Contents                    | NEL-CNT-WMI-2990-UUD-DRG-0045 | UDLP Motorway Control Centre Basement 1 - Carpark                          |
| NEL-CNT-WMI-2990-UUD-DRG-0003              | Overall Project Site Plan                                 | NEL-CNT-WMI-2990-UUD-DRG-0046 | UDLP Motorway Control Centre Plenum - Substation                           |
| NEL-CNT-WMI-2990-UUD-DRG-0010              | UDLP Northern Ventilation Structure Cover Sheet           | NEL-CNT-WMI-2990-UUD-DRG-0047 | UDLP Motorway Control Centre Elevations - East And South                   |
| NEL-CNT-WMI-2990-UUD-DRG-0011              | UDLP Northern Ventilation Structure Site Plan             | NEL-CNT-WMI-2990-UUD-DRG-0048 | UDLP Motorway Control Centre Elevations - West And North                   |
| NEL-CNT-WMI-2990-UUD-DRG-0012              | UDLP Northern Ventilation Structure Basement 1 Floor Plan | NEL-CNT-WMI-2990-UUD-DRG-0049 | UDLP Motorway Control Centre Section 01                                    |
| NEL-CNT-WMI-2990-UUD-DRG-0013              | UDLP Northern Ventilation Structure Ground Floor Plan     | NEL-CNT-WMI-2990-UUD-DRG-0050 | UDLP Motorway Control Centre Air Intake And Smoke Stack                    |
| NEL-CNT-WMI-2990-UUD-DRG-0014              | UDLP Northern Ventilation Structure Elevation - North     | NEL-CNT-WMI-2990-UUD-DRG-0051 | UDLP Motorway Control Centre Visualisation 01                              |
| NEL-CNT-WMI-2990-UUD-DRG-0015              | UDLP Northern Ventilation Structure Elevation - South     | NEL-CNT-WMI-2990-UUD-DRG-0052 | UDLP Motorway Control Centre Visualisation 02                              |
| NEL-CNT-WMI-2990-UUD-DRG-0016              | UDLP Northern Ventilation Structure Elevation - East      | NEL-CNT-WMI-2990-UUD-DRG-0060 | UDLP Southern Ventilation Structure Cover Sheet                            |
| NEL-CNT-WMI-2990-UUD-DRG-0017              | UDLP Northern Ventilation Structure Elevation - West      | NEL-CNT-WMI-2990-UUD-DRG-0061 | UDLP Southern Ventilation Structure Contextual Plan                        |
| NEL-CNT-WMI-2990-UUD-DRG-0018              | UDLP Northern Ventilation Structure Cross Section         | NEL-CNT-WMI-2990-UUD-DRG-0062 | UDLP Southern Ventilation Structure General Arrangement Site Plan          |
| NEL-CNT-WMI-2990-UUD-DRG-0019              | UDLP Northern Ventilation Structure Long Section          | NEL-CNT-WMI-2990-UUD-DRG-0063 | UDLP Southern Ventilation Structure Basement Overall Plan                  |
| NEL-CNT-WMI-2990-UUD-DRG-0020              | UDLP Northern Ventilation Structure Visualisation 01      | NEL-CNT-WMI-2990-UUD-DRG-0064 | UDLP Southern Ventilation Structure Basement - Mechanical Room Lower Level |
| NEL-CNT-WMI-2990-UUD-DRG-0021              | UDLP Northern Ventilation Structure Visualisation 02      | NEL-CNT-WMI-2990-UUD-DRG-0065 | UDLP Southern Ventilation Structure Basement - Mechanical Room Upper Level |
| NEL-CNT-WMI-2990-UUD-DRG-0030              | UDLP Lower Plenty Road Substation Cover Sheet             | NEL-CNT-WMI-2990-UUD-DRG-0066 | UDLP Southern Ventilation Structure Elevation - North                      |
| NEL-CNT-WMI-2990-UUD-DRG-0031              | UDLP Lower Plenty Road Substation Site Plan               | NEL-CNT-WMI-2990-UUD-DRG-0067 | UDLP Southern Ventilation Structure Elevation - South                      |
| NEL-CNT-WMI-2990-UUD-DRG-0032              | UDLP Lower Plenty Road Substation Basement Floor Plan     | NEL-CNT-WMI-2990-UUD-DRG-0068 | UDLP Southern Ventilation Structure Elevation - East                       |
| NEL-CNT-WMI-2990-UUD-DRG-0033              | UDLP Lower Plenty Road Substation Ground Floor Plan       | NEL-CNT-WMI-2990-UUD-DRG-0069 | UDLP Southern Ventilation Structure Elevation - West                       |
| NEL-CNT-WMI-2990-UUD-DRG-0034              | UDLP Lower Plenty Road Substation Elevations              | NEL-CNT-WMI-2990-UUD-DRG-0070 | UDLP Southern Ventilation Structure Section 01                             |
| NEL-CNT-WMI-2990-UUD-DRG-0035              | UDLP Lower Plenty Road Substation Sections                | NEL-CNT-WMI-2990-UUD-DRG-0071 | UDLP Southern Ventilation Structure Section 02                             |
| NEL-CNT-WMI-2990-UUD-DRG-0040              | UDLP Motorway Control Centre Cover Sheet                  | NEL-CNT-WMI-2990-UUD-DRG-0072 | UDLP Southern Ventilation Structure Section 03                             |
| NEL-CNT-WMI-2990-UUD-DRG-0041              | UDLP Motorway Control Centre Context Plan                 | NEL-CNT-WMI-2990-UUD-DRG-0073 | UDLP Southern Interface - Land Bridge Eastern SUP Sheet 1                  |
| NEL-CNT-WMI-2990-UUD-DRG-0042              | UDLP Motorway Control Centre Site Plan                    | NEL-CNT-WMI-2990-UUD-DRG-0074 | UDLP Southern Interface - Land Bridge Eastern SUP Sheet 2                  |
|                                            |                                                           |                               |                                                                            |