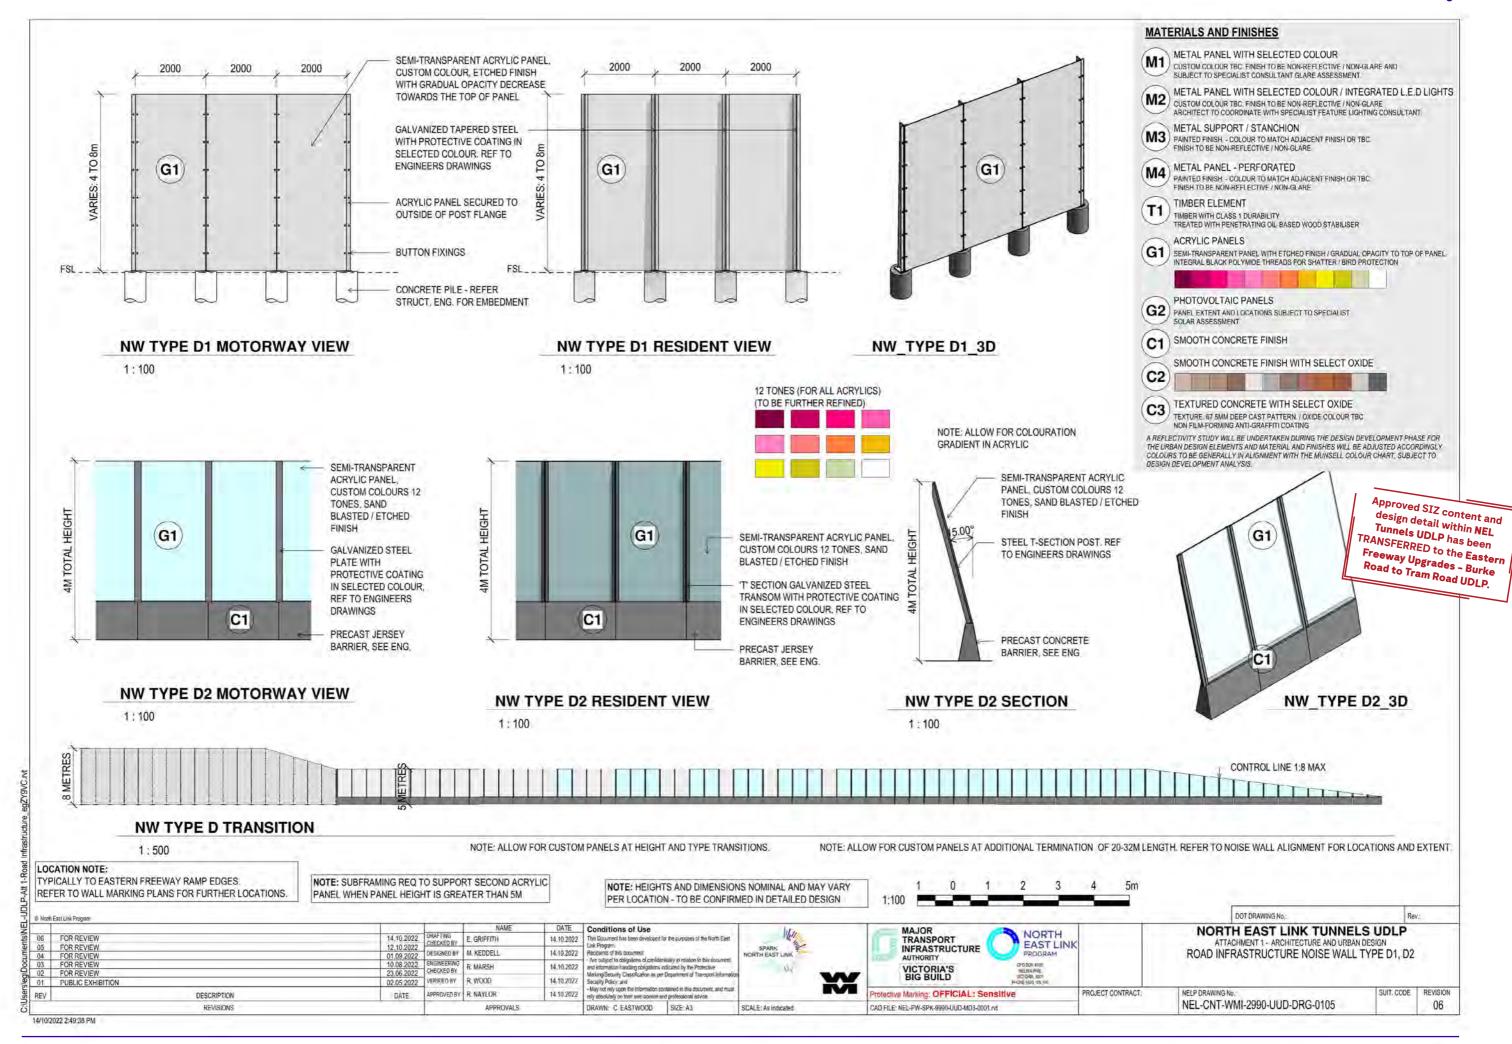

| Code                                       | Title                                                     | Code                          | Title                                                      |
|--------------------------------------------|-----------------------------------------------------------|-------------------------------|------------------------------------------------------------|
| ATTACHMENT 1 - Architecture & Urban Design |                                                           | NEL-CNT-WMI-2990-UUD-DRG-0110 | UDLP Road Infrastructure Retaining Wall Type A, B          |
| NEL-CNT-WMI-2990-UUD-DRG-0075              | UDLP Southern Ventilation Structure Visualisation 01      | NEL-CNT-WMI-2990-UUD-DRG-0111 | UDLP Road Infrastructure Retaining Wall Type C, D          |
| NEL-CNT-WMI-2990-UUD-DRG-0076              | UDLP Southern Ventilation Structure Visualisation 02      | NEL-CNT-WMI-2990-UUD-DRG-0112 | UDLP Road Infrastructure Flood Wall Type A                 |
| NEL-CNT-WMI-2990-UUD-DRG-0080              | UDLP Iuk (Eel) Bridge Lower Plenty Road Cover Sheet       | NEL-CNT-WMI-2990-UUD-DRG-0113 | UDLP Road Infrastructure PSB Type C (PV)                   |
| NEL-CNT-WMI-2990-UUD-DRG-0081              | UDLP Iuk (Eel) Bridge Lower Plenty Road Site Plan         | NEL-CNT-WMI-2990-UUD-DRG-0114 | UDLP Road Infrastructure Multi Span Bridge Barriers        |
| NEL-CNT-WMI-2990-UUD-DRG-0082              | UDLP Iuk (Eel) Bridge Lower Plenty Road Elevations 01     | NEL-CNT-WMI-2990-UUD-DRG-0115 | UDLP Road Infrastructure Tunnel Lighting                   |
| NEL-CNT-WMI-2990-UUD-DRG-0083              | UDLP Iuk (Eel) Bridge Lower Plenty Road Elevations 02     | NEL-CNT-WMI-2990-UUD-DRG-0116 | UDLP Road Infrastructure Gantries Details                  |
| NEL-CNT-WMI-2990-UUD-DRG-0084              | UDLP Iuk (Eel) Bridge Lower Plenty Road Details           | NEL-CNT-WMI-2990-UUD-DRG-0117 | UDLP Road Infrastructure Pier Type A, B, C, D & E          |
| NEL-CNT-WMI-2990-UUD-DRG-0085              | UDLP Iuk (Eel) Bridge Lower Plenty Road Visualisation 01  | NEL-CNT-WMI-2991-UUD-DRG-0130 | UDLP Southern Interface Cover Sheet                        |
| NEL-CNT-WMI-2990-UUD-DRG-0090              | UDLP Trenches & Tunnel Portals Cover Sheet                | NEL-CNT-WMI-2991-UUD-DRG-0131 | UDLP Southern Interface Marking Plan                       |
| NEL-CNT-WMI-2990-UUD-DRG-0091              | UDLP Watsonia Portal Plan & Elevation                     | NEL-CNT-WMI-2991-UUD-DRG-0132 | UDLP Southern Interface Views 1                            |
| NEL-CNT-WMI-2990-UUD-DRG-0092              | UDLP Watsonia Portal Cross Section and Visualisations     | NEL-CNT-WMI-2991-UUD-DRG-0133 | UDLP Southern Interface Views 2                            |
| NEL-CNT-WMI-2990-UUD-DRG-0093              | UDLP Lower Plenty Road Portal Plan & Elevation            | NEL-CNT-WMI-2991-UUD-DRG-0134 | UDLP Southern Interface Noise Walls / Road Barriers        |
| NEL-CNT-WMI-2990-UUD-DRG-0094              | UDLP Lower Plenty Road Portal Sections and Visualisations | NEL-CNT-WMI-2991-UUD-DRG-0135 | UDLP Southern Interface Sections 01                        |
| NEL-CNT-WMI-2990-UUD-DRG-0095              | UDLP Manningham Interchange Plan & Section                | NEL-CNT-WMI-2991-UUD-DRG-0136 | UDLP Southern Interface Sections 02                        |
| NEL-CNT-WMI-2990-UUD-DRG-0100              | UDLP Road Infrastructure Cover Sheet                      | NEL-CNT-WMI-2991-UUD-DRG-0137 | UDLP Southern Interface Sections 03                        |
| NEL-CNT-WMI-2990-UUD-DRG-0101              | UDLP Road Infrastructure Marking Plan Sheet 01            | NEL-CNT-WMI-2991-UUD-DRG-0138 | UDLP Southern Interface Bulleen SUP Bridge Plan, Elevation |
| NEL-CNT-WMI-2990-UUD-DRG-0102              | UDLP Road Infrastructure Marking Plan Sheet 02            | NEL-CNT-WMI-2991-UUD-DRG-0139 | UDLP Southern Interface Bulleen SUP Bridge Perspectives    |
| NEL-CNT-WMI-2990-UUD-DRG-0103              | UDLP Road Infrastructure Marking Plan Sheet 03            | NEL-CNT-WMI-2991-UUD-DRG-0140 | UDLP Southern Interface Underpasses                        |
| NEL-CNT-WMI-2990-UUD-DRG-0104              | UDLP Road Infrastructure Marking Plan Sheet 04            | NEL-CNT-WMI-2991-UUD-DRG-0141 | UDLP Southern Interface (BR310) 01                         |
| NEL-CNT-WMI-2990-UUD-DRG-0105              | UDLP Road Infrastructure Noise Wall Type D1, D2           | NEL-CNT-WMI-2991-UUD-DRG-0142 | UDLP Southern Interface (BR310) 02                         |
| NEL-CNT-WMI-2990-UUD-DRG-0106              | UDLP Road Infrastructure Noise Wall Type D - Integration  | NEL-CNT-WMI-2991-UUD-DRG-0143 | UDLP Southern Interface (BR309) 01                         |
| NEL-CNT-WMI-2990-UUD-DRG-0107              | UDLP Road Infrastructure Noise Wall Type E2               | NEL-CNT-WMI-2991-UUD-DRG-0144 | UDLP Southern Interface (BR309) 02                         |
| NEL-CNT-WMI-2990-UUD-DRG-0108              | UDLP Road Infrastructure Noise Wall Type E3 & F1          | NEL-CNT-WMI-2991-UUD-DRG-0145 | UDLP Southern Interface (BR303) 01                         |
| NEL-CNT-WMI-2990-UUD-DRG-0109              | UDLP Road Infrastructure Noise Wall Type E3 & F1          | NEL-CNT-WMI-2991-UUD-DRG-0146 | UDLP Southern Interface (BR303) 02                         |