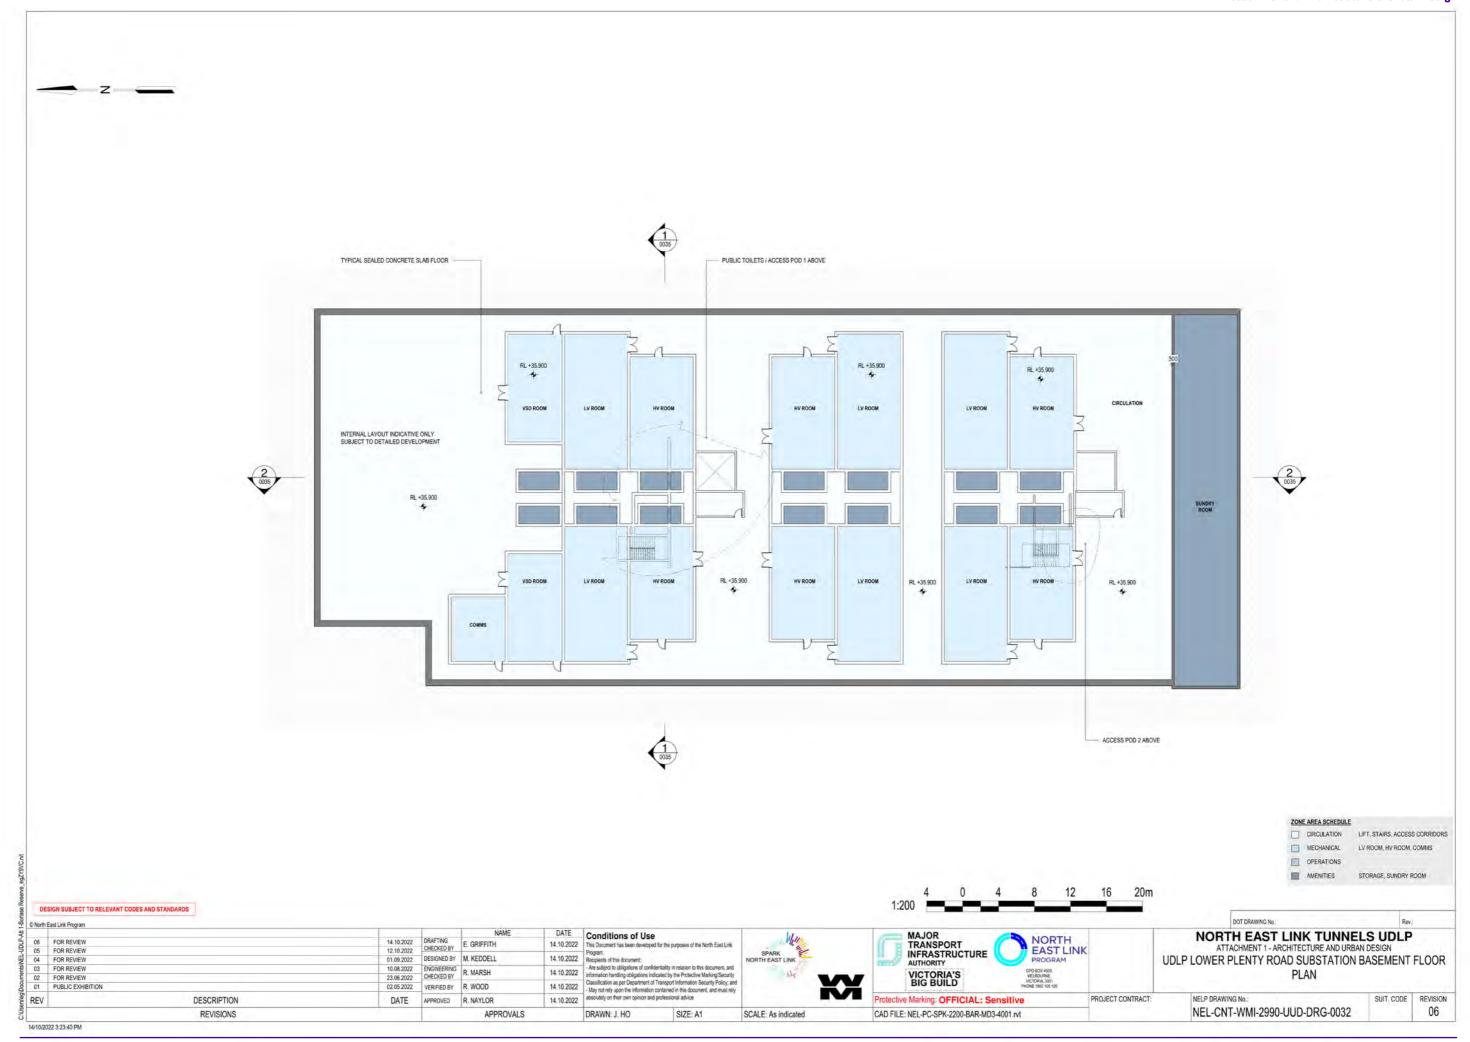

## **UDLP Design Attachments Drawing List**

| Code                                       | Title                                                     | Code                          | Title                                                                      |
|--------------------------------------------|-----------------------------------------------------------|-------------------------------|----------------------------------------------------------------------------|
| ATTACHMENT 1 - Architecture & Urban Design |                                                           | NEL-CNT-WMI-2990-UUD-DRG-0043 | UDLP Motorway Control Centre Level 1                                       |
| NEL-CNT-WMI-2990-UUD-DRG-0000              | UDLP Cover Sheet                                          | NEL-CNT-WMI-2990-UUD-DRG-0044 | UDLP Motorway Control Centre Ground Floor - Maintenance                    |
| NEL-CNT-WMI-2990-UUD-DRG-0001              | Overall Project Site Plan and Contents                    | NEL-CNT-WMI-2990-UUD-DRG-0045 | UDLP Motorway Control Centre Basement 1 - Carpark                          |
| NEL-CNT-WMI-2990-UUD-DRG-0003              | Overall Project Site Plan                                 | NEL-CNT-WMI-2990-UUD-DRG-0046 | UDLP Motorway Control Centre Plenum - Substation                           |
| NEL-CNT-WMI-2990-UUD-DRG-0010              | UDLP Northern Ventilation Structure Cover Sheet           | NEL-CNT-WMI-2990-UUD-DRG-0047 | UDLP Motorway Control Centre Elevations - East And South                   |
| NEL-CNT-WMI-2990-UUD-DRG-0011              | UDLP Northern Ventilation Structure Site Plan             | NEL-CNT-WMI-2990-UUD-DRG-0048 | UDLP Motorway Control Centre Elevations - West And North                   |
| NEL-CNT-WMI-2990-UUD-DRG-0012              | UDLP Northern Ventilation Structure Basement 1 Floor Plan | NEL-CNT-WMI-2990-UUD-DRG-0049 | UDLP Motorway Control Centre Section 01                                    |
| NEL-CNT-WMI-2990-UUD-DRG-0013              | UDLP Northern Ventilation Structure Ground Floor Plan     | NEL-CNT-WMI-2990-UUD-DRG-0050 | UDLP Motorway Control Centre Air Intake And Smoke Stack                    |
| NEL-CNT-WMI-2990-UUD-DRG-0014              | UDLP Northern Ventilation Structure Elevation - North     | NEL-CNT-WMI-2990-UUD-DRG-0051 | UDLP Motorway Control Centre Visualisation 01                              |
| NEL-CNT-WMI-2990-UUD-DRG-0015              | UDLP Northern Ventilation Structure Elevation - South     | NEL-CNT-WMI-2990-UUD-DRG-0052 | UDLP Motorway Control Centre Visualisation 02                              |
| NEL-CNT-WMI-2990-UUD-DRG-0016              | UDLP Northern Ventilation Structure Elevation - East      | NEL-CNT-WMI-2990-UUD-DRG-0060 | UDLP Southern Ventilation Structure Cover Sheet                            |
| NEL-CNT-WMI-2990-UUD-DRG-0017              | UDLP Northern Ventilation Structure Elevation - West      | NEL-CNT-WMI-2990-UUD-DRG-0061 | UDLP Southern Ventilation Structure Contextual Plan                        |
| NEL-CNT-WMI-2990-UUD-DRG-0018              | UDLP Northern Ventilation Structure Cross Section         | NEL-CNT-WMI-2990-UUD-DRG-0062 | UDLP Southern Ventilation Structure General Arrangement Site Plan          |
| NEL-CNT-WMI-2990-UUD-DRG-0019              | UDLP Northern Ventilation Structure Long Section          | NEL-CNT-WMI-2990-UUD-DRG-0063 | UDLP Southern Ventilation Structure Basement Overall Plan                  |
| NEL-CNT-WMI-2990-UUD-DRG-0020              | UDLP Northern Ventilation Structure Visualisation 01      | NEL-CNT-WMI-2990-UUD-DRG-0064 | UDLP Southern Ventilation Structure Basement - Mechanical Room Lower Level |
| NEL-CNT-WMI-2990-UUD-DRG-0021              | UDLP Northern Ventilation Structure Visualisation 02      | NEL-CNT-WMI-2990-UUD-DRG-0065 | UDLP Southern Ventilation Structure Basement - Mechanical Room Upper Level |
| NEL-CNT-WMI-2990-UUD-DRG-0030              | UDLP Lower Plenty Road Substation Cover Sheet             | NEL-CNT-WMI-2990-UUD-DRG-0066 | UDLP Southern Ventilation Structure Elevation - North                      |
| NEL-CNT-WMI-2990-UUD-DRG-0031              | UDLP Lower Plenty Road Substation Site Plan               | NEL-CNT-WMI-2990-UUD-DRG-0067 | UDLP Southern Ventilation Structure Elevation - South                      |
| NEL-CNT-WMI-2990-UUD-DRG-0032              | UDLP Lower Plenty Road Substation Basement Floor Plan     | NEL-CNT-WMI-2990-UUD-DRG-0068 | UDLP Southern Ventilation Structure Elevation - East                       |
| NEL-CNT-WMI-2990-UUD-DRG-0033              | UDLP Lower Plenty Road Substation Ground Floor Plan       | NEL-CNT-WMI-2990-UUD-DRG-0069 | UDLP Southern Ventilation Structure Elevation - West                       |
| NEL-CNT-WMI-2990-UUD-DRG-0034              | UDLP Lower Plenty Road Substation Elevations              | NEL-CNT-WMI-2990-UUD-DRG-0070 | UDLP Southern Ventilation Structure Section 01                             |
| NEL-CNT-WMI-2990-UUD-DRG-0035              | UDLP Lower Plenty Road Substation Sections                | NEL-CNT-WMI-2990-UUD-DRG-0071 | UDLP Southern Ventilation Structure Section 02                             |
| NEL-CNT-WMI-2990-UUD-DRG-0040              | UDLP Motorway Control Centre Cover Sheet                  | NEL-CNT-WMI-2990-UUD-DRG-0072 | UDLP Southern Ventilation Structure Section 03                             |
| NEL-CNT-WMI-2990-UUD-DRG-0041              | UDLP Motorway Control Centre Context Plan                 | NEL-CNT-WMI-2990-UUD-DRG-0073 | UDLP Southern Interface - Land Bridge Eastern SUP Sheet 1                  |
| NEL-CNT-WMI-2990-UUD-DRG-0042              | UDLP Motorway Control Centre Site Plan                    | NEL-CNT-WMI-2990-UUD-DRG-0074 | UDLP Southern Interface - Land Bridge Eastern SUP Sheet 2                  |
|                                            |                                                           |                               |                                                                            |