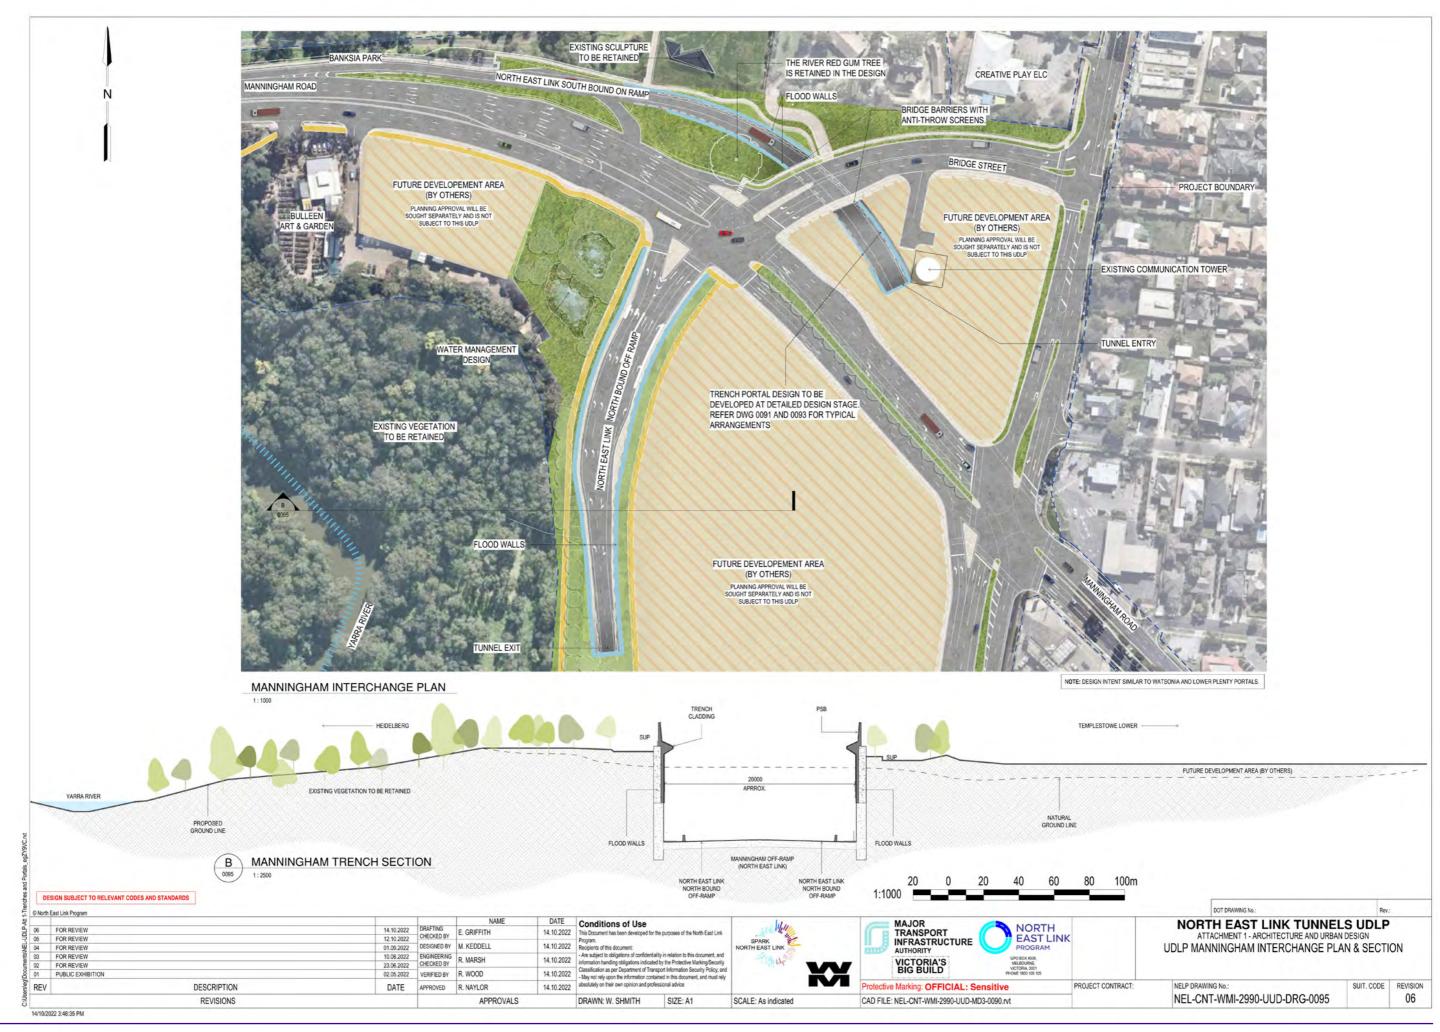

| Code                                       | Title                                                     | Code                          | Title                                                      |
|--------------------------------------------|-----------------------------------------------------------|-------------------------------|------------------------------------------------------------|
| ATTACHMENT 1 - Architecture & Urban Design |                                                           | NEL-CNT-WMI-2990-UUD-DRG-0110 | UDLP Road Infrastructure Retaining Wall Type A, B          |
| NEL-CNT-WMI-2990-UUD-DRG-0075              | UDLP Southern Ventilation Structure Visualisation 01      | NEL-CNT-WMI-2990-UUD-DRG-0111 | UDLP Road Infrastructure Retaining Wall Type C, D          |
| NEL-CNT-WMI-2990-UUD-DRG-0076              | UDLP Southern Ventilation Structure Visualisation 02      | NEL-CNT-WMI-2990-UUD-DRG-0112 | UDLP Road Infrastructure Flood Wall Type A                 |
| NEL-CNT-WMI-2990-UUD-DRG-0080              | UDLP Iuk (Eel) Bridge Lower Plenty Road Cover Sheet       | NEL-CNT-WMI-2990-UUD-DRG-0113 | UDLP Road Infrastructure PSB Type C (PV)                   |
| NEL-CNT-WMI-2990-UUD-DRG-0081              | UDLP Iuk (Eel) Bridge Lower Plenty Road Site Plan         | NEL-CNT-WMI-2990-UUD-DRG-0114 | UDLP Road Infrastructure Multi Span Bridge Barriers        |
| NEL-CNT-WMI-2990-UUD-DRG-0082              | UDLP Iuk (Eel) Bridge Lower Plenty Road Elevations 01     | NEL-CNT-WMI-2990-UUD-DRG-0115 | UDLP Road Infrastructure Tunnel Lighting                   |
| NEL-CNT-WMI-2990-UUD-DRG-0083              | UDLP Iuk (Eel) Bridge Lower Plenty Road Elevations 02     | NEL-CNT-WMI-2990-UUD-DRG-0116 | UDLP Road Infrastructure Gantries Details                  |
| NEL-CNT-WMI-2990-UUD-DRG-0084              | UDLP Iuk (Eel) Bridge Lower Plenty Road Details           | NEL-CNT-WMI-2990-UUD-DRG-0117 | UDLP Road Infrastructure Pier Type A, B, C, D & E          |
| NEL-CNT-WMI-2990-UUD-DRG-0085              | UDLP Iuk (Eel) Bridge Lower Plenty Road Visualisation 01  | NEL-CNT-WMI-2991-UUD-DRG-0130 | UDLP Southern Interface Cover Sheet                        |
| NEL-CNT-WMI-2990-UUD-DRG-0090              | UDLP Trenches & Tunnel Portals Cover Sheet                | NEL-CNT-WMI-2991-UUD-DRG-0131 | UDLP Southern Interface Marking Plan                       |
| NEL-CNT-WMI-2990-UUD-DRG-0091              | UDLP Watsonia Portal Plan & Elevation                     | NEL-CNT-WMI-2991-UUD-DRG-0132 | UDLP Southern Interface Views 1                            |
| NEL-CNT-WMI-2990-UUD-DRG-0092              | UDLP Watsonia Portal Cross Section and Visualisations     | NEL-CNT-WMI-2991-UUD-DRG-0133 | UDLP Southern Interface Views 2                            |
| NEL-CNT-WMI-2990-UUD-DRG-0093              | UDLP Lower Plenty Road Portal Plan & Elevation            | NEL-CNT-WMI-2991-UUD-DRG-0134 | UDLP Southern Interface Noise Walls / Road Barriers        |
| NEL-CNT-WMI-2990-UUD-DRG-0094              | UDLP Lower Plenty Road Portal Sections and Visualisations | NEL-CNT-WMI-2991-UUD-DRG-0135 | UDLP Southern Interface Sections 01                        |
| NEL-CNT-WMI-2990-UUD-DRG-0095              | UDLP Manningham Interchange Plan & Section                | NEL-CNT-WMI-2991-UUD-DRG-0136 | UDLP Southern Interface Sections 02                        |
| NEL-CNT-WMI-2990-UUD-DRG-0100              | UDLP Road Infrastructure Cover Sheet                      | NEL-CNT-WMI-2991-UUD-DRG-0137 | UDLP Southern Interface Sections 03                        |
| NEL-CNT-WMI-2990-UUD-DRG-0101              | UDLP Road Infrastructure Marking Plan Sheet 01            | NEL-CNT-WMI-2991-UUD-DRG-0138 | UDLP Southern Interface Bulleen SUP Bridge Plan, Elevation |
| NEL-CNT-WMI-2990-UUD-DRG-0102              | UDLP Road Infrastructure Marking Plan Sheet 02            | NEL-CNT-WMI-2991-UUD-DRG-0139 | UDLP Southern Interface Bulleen SUP Bridge Perspectives    |
| NEL-CNT-WMI-2990-UUD-DRG-0103              | UDLP Road Infrastructure Marking Plan Sheet 03            | NEL-CNT-WMI-2991-UUD-DRG-0140 | UDLP Southern Interface Underpasses                        |
| NEL-CNT-WMI-2990-UUD-DRG-0104              | UDLP Road Infrastructure Marking Plan Sheet 04            | NEL-CNT-WMI-2991-UUD-DRG-0141 | UDLP Southern Interface (BR310) 01                         |
| NEL-CNT-WMI-2990-UUD-DRG-0105              | UDLP Road Infrastructure Noise Wall Type D1, D2           | NEL-CNT-WMI-2991-UUD-DRG-0142 | UDLP Southern Interface (BR310) 02                         |
| NEL-CNT-WMI-2990-UUD-DRG-0106              | UDLP Road Infrastructure Noise Wall Type D - Integration  | NEL-CNT-WMI-2991-UUD-DRG-0143 | UDLP Southern Interface (BR309) 01                         |
| NEL-CNT-WMI-2990-UUD-DRG-0107              | UDLP Road Infrastructure Noise Wall Type E2               | NEL-CNT-WMI-2991-UUD-DRG-0144 | UDLP Southern Interface (BR309) 02                         |
| NEL-CNT-WMI-2990-UUD-DRG-0108              | UDLP Road Infrastructure Noise Wall Type E3 & F1          | NEL-CNT-WMI-2991-UUD-DRG-0145 | UDLP Southern Interface (BR303) 01                         |
| NEL-CNT-WMI-2990-UUD-DRG-0109              | UDLP Road Infrastructure Noise Wall Type E3 & F1          | NEL-CNT-WMI-2991-UUD-DRG-0146 | UDLP Southern Interface (BR303) 02                         |