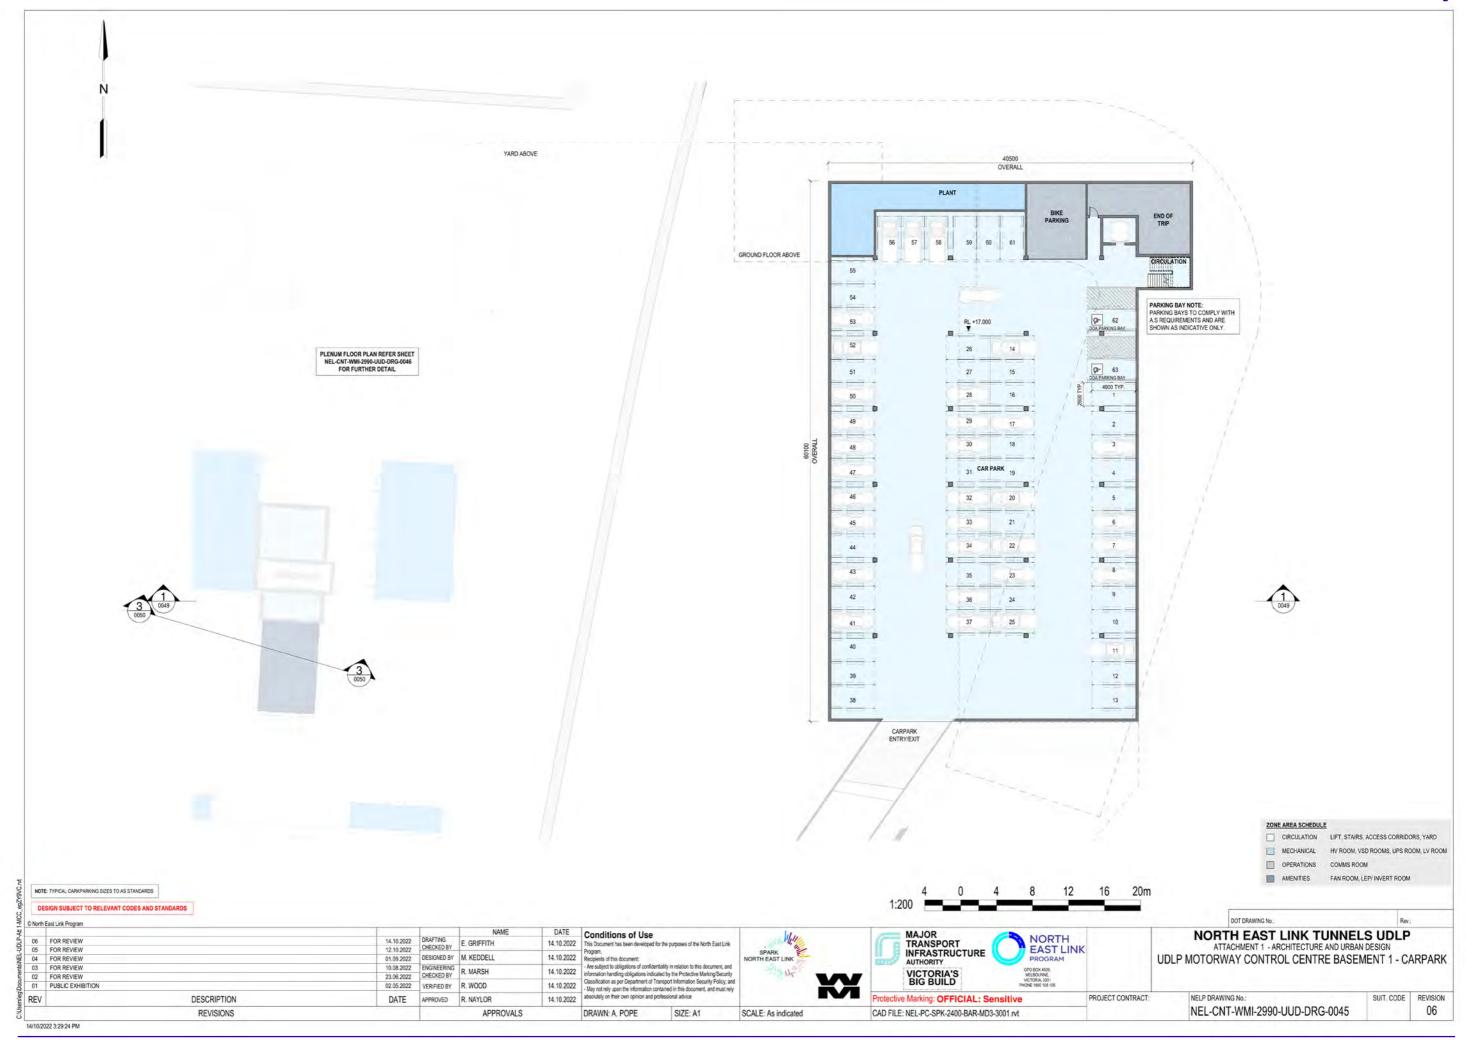

## **UDLP Design Attachments Drawing List**

| Code                                       | Title                                                     | Code                          | Title                                                                      |
|--------------------------------------------|-----------------------------------------------------------|-------------------------------|----------------------------------------------------------------------------|
| ATTACHMENT 1 - Architecture & Urban Design |                                                           | NEL-CNT-WMI-2990-UUD-DRG-0043 | UDLP Motorway Control Centre Level 1                                       |
| NEL-CNT-WMI-2990-UUD-DRG-0000              | UDLP Cover Sheet                                          | NEL-CNT-WMI-2990-UUD-DRG-0044 | UDLP Motorway Control Centre Ground Floor - Maintenance                    |
| NEL-CNT-WMI-2990-UUD-DRG-0001              | Overall Project Site Plan and Contents                    | NEL-CNT-WMI-2990-UUD-DRG-0045 | UDLP Motorway Control Centre Basement 1 - Carpark                          |
| NEL-CNT-WMI-2990-UUD-DRG-0003              | Overall Project Site Plan                                 | NEL-CNT-WMI-2990-UUD-DRG-0046 | UDLP Motorway Control Centre Plenum - Substation                           |
| NEL-CNT-WMI-2990-UUD-DRG-0010              | UDLP Northern Ventilation Structure Cover Sheet           | NEL-CNT-WMI-2990-UUD-DRG-0047 | UDLP Motorway Control Centre Elevations - East And South                   |
| NEL-CNT-WMI-2990-UUD-DRG-0011              | UDLP Northern Ventilation Structure Site Plan             | NEL-CNT-WMI-2990-UUD-DRG-0048 | UDLP Motorway Control Centre Elevations - West And North                   |
| NEL-CNT-WMI-2990-UUD-DRG-0012              | UDLP Northern Ventilation Structure Basement 1 Floor Plan | NEL-CNT-WMI-2990-UUD-DRG-0049 | UDLP Motorway Control Centre Section 01                                    |
| NEL-CNT-WMI-2990-UUD-DRG-0013              | UDLP Northern Ventilation Structure Ground Floor Plan     | NEL-CNT-WMI-2990-UUD-DRG-0050 | UDLP Motorway Control Centre Air Intake And Smoke Stack                    |
| NEL-CNT-WMI-2990-UUD-DRG-0014              | UDLP Northern Ventilation Structure Elevation - North     | NEL-CNT-WMI-2990-UUD-DRG-0051 | UDLP Motorway Control Centre Visualisation 01                              |
| NEL-CNT-WMI-2990-UUD-DRG-0015              | UDLP Northern Ventilation Structure Elevation - South     | NEL-CNT-WMI-2990-UUD-DRG-0052 | UDLP Motorway Control Centre Visualisation 02                              |
| NEL-CNT-WMI-2990-UUD-DRG-0016              | UDLP Northern Ventilation Structure Elevation - East      | NEL-CNT-WMI-2990-UUD-DRG-0060 | UDLP Southern Ventilation Structure Cover Sheet                            |
| NEL-CNT-WMI-2990-UUD-DRG-0017              | UDLP Northern Ventilation Structure Elevation - West      | NEL-CNT-WMI-2990-UUD-DRG-0061 | UDLP Southern Ventilation Structure Contextual Plan                        |
| NEL-CNT-WMI-2990-UUD-DRG-0018              | UDLP Northern Ventilation Structure Cross Section         | NEL-CNT-WMI-2990-UUD-DRG-0062 | UDLP Southern Ventilation Structure General Arrangement Site Plan          |
| NEL-CNT-WMI-2990-UUD-DRG-0019              | UDLP Northern Ventilation Structure Long Section          | NEL-CNT-WMI-2990-UUD-DRG-0063 | UDLP Southern Ventilation Structure Basement Overall Plan                  |
| NEL-CNT-WMI-2990-UUD-DRG-0020              | UDLP Northern Ventilation Structure Visualisation 01      | NEL-CNT-WMI-2990-UUD-DRG-0064 | UDLP Southern Ventilation Structure Basement - Mechanical Room Lower Level |
| NEL-CNT-WMI-2990-UUD-DRG-0021              | UDLP Northern Ventilation Structure Visualisation 02      | NEL-CNT-WMI-2990-UUD-DRG-0065 | UDLP Southern Ventilation Structure Basement - Mechanical Room Upper Level |
| NEL-CNT-WMI-2990-UUD-DRG-0030              | UDLP Lower Plenty Road Substation Cover Sheet             | NEL-CNT-WMI-2990-UUD-DRG-0066 | UDLP Southern Ventilation Structure Elevation - North                      |
| NEL-CNT-WMI-2990-UUD-DRG-0031              | UDLP Lower Plenty Road Substation Site Plan               | NEL-CNT-WMI-2990-UUD-DRG-0067 | UDLP Southern Ventilation Structure Elevation - South                      |
| NEL-CNT-WMI-2990-UUD-DRG-0032              | UDLP Lower Plenty Road Substation Basement Floor Plan     | NEL-CNT-WMI-2990-UUD-DRG-0068 | UDLP Southern Ventilation Structure Elevation - East                       |
| NEL-CNT-WMI-2990-UUD-DRG-0033              | UDLP Lower Plenty Road Substation Ground Floor Plan       | NEL-CNT-WMI-2990-UUD-DRG-0069 | UDLP Southern Ventilation Structure Elevation - West                       |
| NEL-CNT-WMI-2990-UUD-DRG-0034              | UDLP Lower Plenty Road Substation Elevations              | NEL-CNT-WMI-2990-UUD-DRG-0070 | UDLP Southern Ventilation Structure Section 01                             |
| NEL-CNT-WMI-2990-UUD-DRG-0035              | UDLP Lower Plenty Road Substation Sections                | NEL-CNT-WMI-2990-UUD-DRG-0071 | UDLP Southern Ventilation Structure Section 02                             |
| NEL-CNT-WMI-2990-UUD-DRG-0040              | UDLP Motorway Control Centre Cover Sheet                  | NEL-CNT-WMI-2990-UUD-DRG-0072 | UDLP Southern Ventilation Structure Section 03                             |
| NEL-CNT-WMI-2990-UUD-DRG-0041              | UDLP Motorway Control Centre Context Plan                 | NEL-CNT-WMI-2990-UUD-DRG-0073 | UDLP Southern Interface - Land Bridge Eastern SUP Sheet 1                  |
| NEL-CNT-WMI-2990-UUD-DRG-0042              | UDLP Motorway Control Centre Site Plan                    | NEL-CNT-WMI-2990-UUD-DRG-0074 | UDLP Southern Interface - Land Bridge Eastern SUP Sheet 2                  |
|                                            |                                                           |                               |                                                                            |