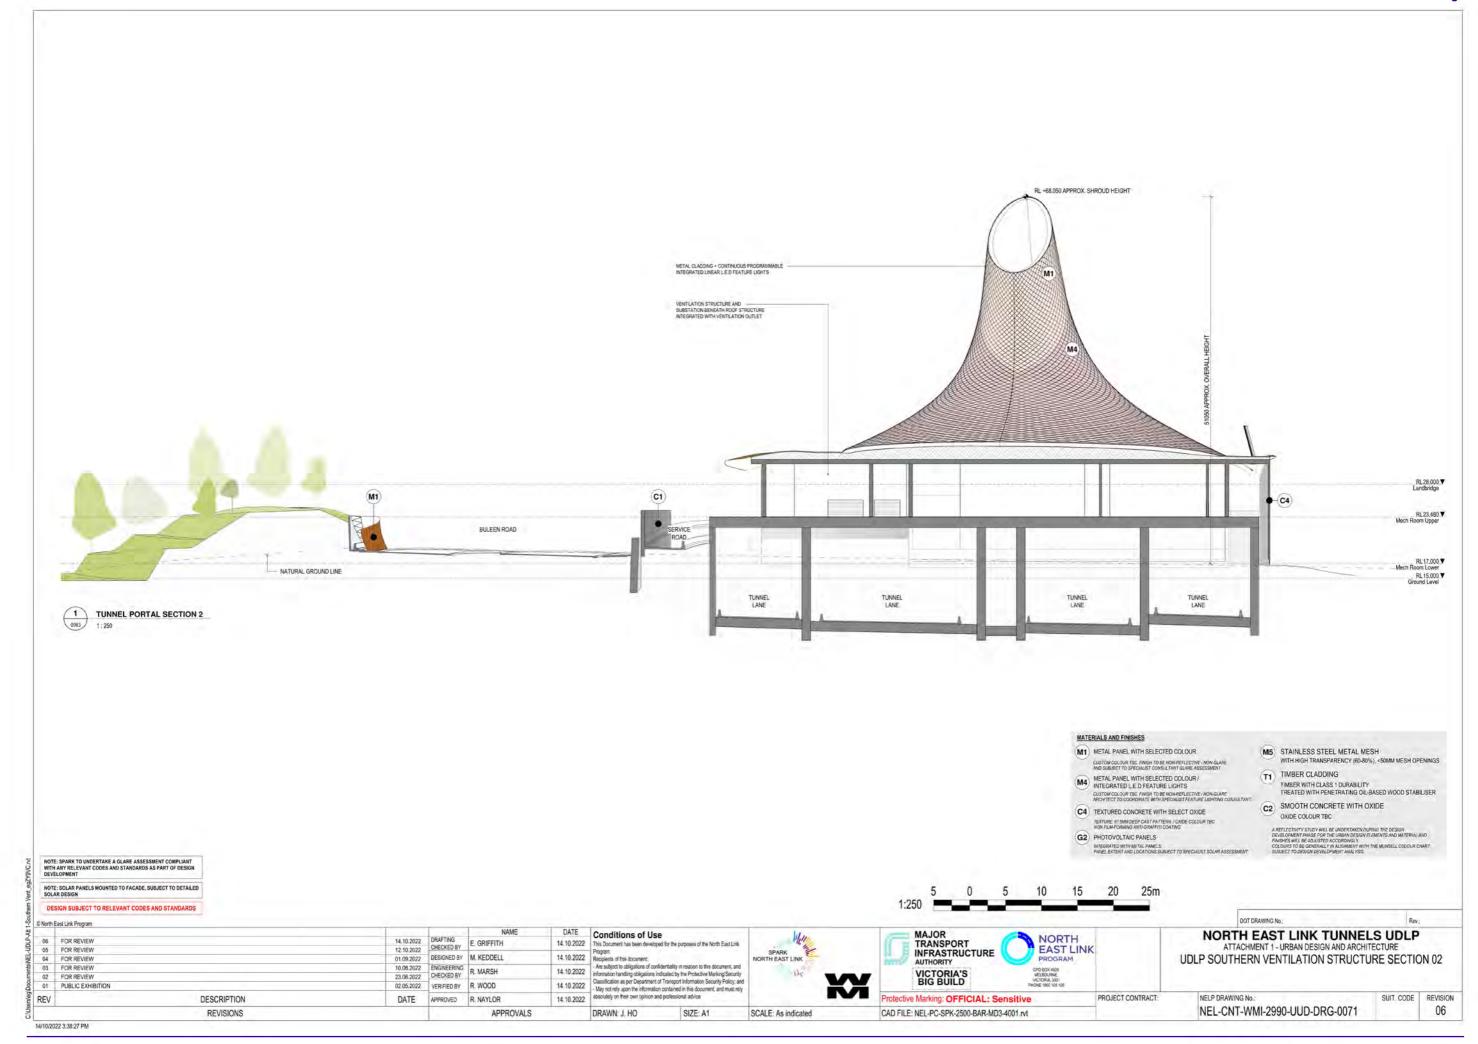

Document has been developed for the purposes of the North East Link MAJOR TRANSPORT INFRASTRUCTURE AUTHORITY NORTH EAST LINK TUNNELS UDLP 14.10.2022 DRAFTING CHECKED BY M. KEDDELL NORTH EAST LINK 14.10.2022 FOR REVIEW FOR REVIEW FOR REVIEW UDLP SOUTHERN VENTILATION STRUCTURE GENERAL 14.10.2022 14.10.2022

14.10.2022

14.10.2022

14.10.2022

14.10.2022

14.10.2022

14.10.2022

14.10.2022 10.08.2022 ARRANGEMENT SITE PLAN 23.06.2022 CHECKED BY R. MARSH
02.05.2022 VERIFIED BY R. WOOD FOR REVIEW PUBLIC EXHIBITION NELP DRAWING No.: PROJECT CONTRACT: SUIT. CODE REVISION DESCRIPTION Protective Marking: OFFICIAL: Sensitive DATE APPROVED R. NAYLOR NEL-CNT-WMI-2990-UUD-DRG-0062 06 APPROVALS SIZE: A1 SCALE: 1:750 CAD FILE: NEL-PC-SPK-2500-BAR-MD3-4001.rvt REVISIONS DRAWN: J. HO

REV























Approved SIZ content and design detail within NEL Tunnels UDLP has been TRANSFERRED to the Eastern Freeway Upgrades - Burke Road to Tram Road UDLP.





#### MATERIALS AND FINISHES

- M1 METAL PANEL WITH SELECTED COLOUR CUSTOM COLOUR TBC. FINISH TO BE NON-REFLECTIVE! NON-GLARE AND SUBJECT TO SPECIALIST CONSULTANT GLARE ASSESSMENT.
- M4 METAL PANEL WITH SELECTED COLOUR!
  INTEGRATED LE.D FEATURE LIGHTS
  CUSTOM COLOUR TBC. FINISH TO BE HOWNERLECTIVE.
  ARCHITECT TO CORDINATE WITH SPECIALIST FEATURE
- (C4) TEXTURED CONCRETE WITH SELECT OXIDE TEXTURE: 67.5MM DEEP CAST PATTERN. / OXIDE COLOUR TBC NON FILM-FCRMING ANTI-GRAFFITI COATING
- G2 PHOTOVOLTAIC PANELS
- (M5) STAINLESS STEEL METAL MESH
- (T1) TIMBER CLADDING TIMBER WITH CLASS 1 DURABILITY
  TREATED WITH PENETRATING OIL-BASED WOOD