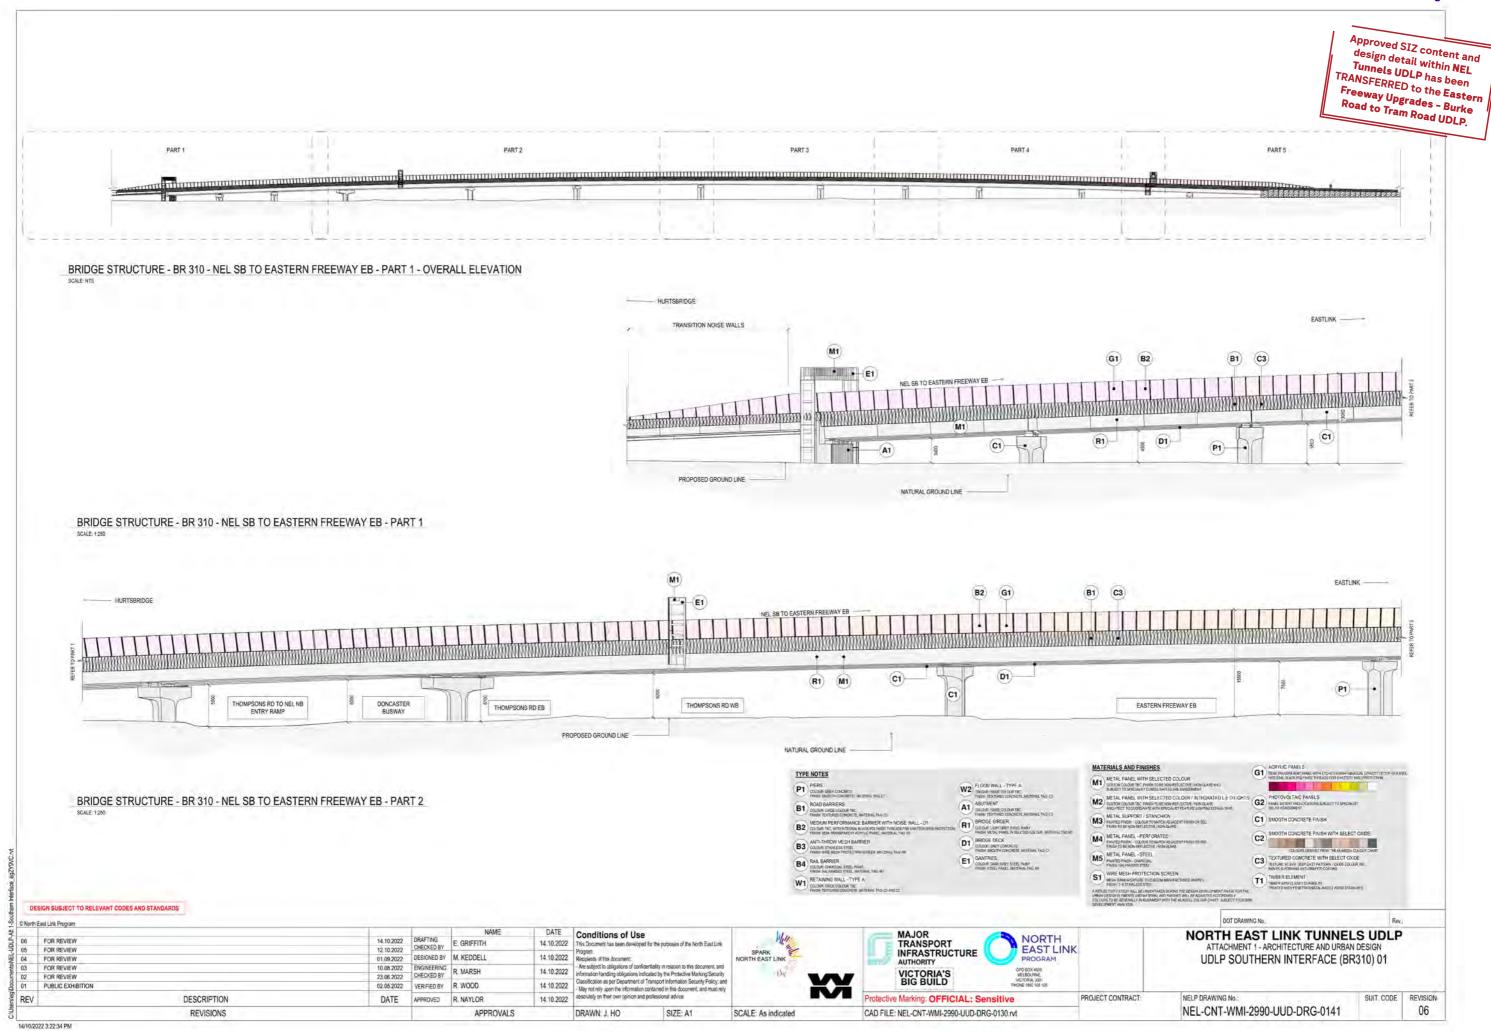

| Code                                       | Title                                                     | Code                          | Title                                                      |
|--------------------------------------------|-----------------------------------------------------------|-------------------------------|------------------------------------------------------------|
| ATTACHMENT 1 - Architecture & Urban Design |                                                           | NEL-CNT-WMI-2990-UUD-DRG-0110 | UDLP Road Infrastructure Retaining Wall Type A, B          |
| NEL-CNT-WMI-2990-UUD-DRG-0075              | UDLP Southern Ventilation Structure Visualisation 01      | NEL-CNT-WMI-2990-UUD-DRG-0111 | UDLP Road Infrastructure Retaining Wall Type C, D          |
| NEL-CNT-WMI-2990-UUD-DRG-0076              | UDLP Southern Ventilation Structure Visualisation 02      | NEL-CNT-WMI-2990-UUD-DRG-0112 | UDLP Road Infrastructure Flood Wall Type A                 |
| NEL-CNT-WMI-2990-UUD-DRG-0080              | UDLP Iuk (Eel) Bridge Lower Plenty Road Cover Sheet       | NEL-CNT-WMI-2990-UUD-DRG-0113 | UDLP Road Infrastructure PSB Type C (PV)                   |
| NEL-CNT-WMI-2990-UUD-DRG-0081              | UDLP Iuk (Eel) Bridge Lower Plenty Road Site Plan         | NEL-CNT-WMI-2990-UUD-DRG-0114 | UDLP Road Infrastructure Multi Span Bridge Barriers        |
| NEL-CNT-WMI-2990-UUD-DRG-0082              | UDLP Iuk (Eel) Bridge Lower Plenty Road Elevations 01     | NEL-CNT-WMI-2990-UUD-DRG-0115 | UDLP Road Infrastructure Tunnel Lighting                   |
| NEL-CNT-WMI-2990-UUD-DRG-0083              | UDLP Iuk (Eel) Bridge Lower Plenty Road Elevations 02     | NEL-CNT-WMI-2990-UUD-DRG-0116 | UDLP Road Infrastructure Gantries Details                  |
| NEL-CNT-WMI-2990-UUD-DRG-0084              | UDLP Iuk (Eel) Bridge Lower Plenty Road Details           | NEL-CNT-WMI-2990-UUD-DRG-0117 | UDLP Road Infrastructure Pier Type A, B, C, D & E          |
| NEL-CNT-WMI-2990-UUD-DRG-0085              | UDLP Iuk (Eel) Bridge Lower Plenty Road Visualisation 01  | NEL-CNT-WMI-2991-UUD-DRG-0130 | UDLP Southern Interface Cover Sheet                        |
| NEL-CNT-WMI-2990-UUD-DRG-0090              | UDLP Trenches & Tunnel Portals Cover Sheet                | NEL-CNT-WMI-2991-UUD-DRG-0131 | UDLP Southern Interface Marking Plan                       |
| NEL-CNT-WMI-2990-UUD-DRG-0091              | UDLP Watsonia Portal Plan & Elevation                     | NEL-CNT-WMI-2991-UUD-DRG-0132 | UDLP Southern Interface Views 1                            |
| NEL-CNT-WMI-2990-UUD-DRG-0092              | UDLP Watsonia Portal Cross Section and Visualisations     | NEL-CNT-WMI-2991-UUD-DRG-0133 | UDLP Southern Interface Views 2                            |
| NEL-CNT-WMI-2990-UUD-DRG-0093              | UDLP Lower Plenty Road Portal Plan & Elevation            | NEL-CNT-WMI-2991-UUD-DRG-0134 | UDLP Southern Interface Noise Walls / Road Barriers        |
| NEL-CNT-WMI-2990-UUD-DRG-0094              | UDLP Lower Plenty Road Portal Sections and Visualisations | NEL-CNT-WMI-2991-UUD-DRG-0135 | UDLP Southern Interface Sections 01                        |
| NEL-CNT-WMI-2990-UUD-DRG-0095              | UDLP Manningham Interchange Plan & Section                | NEL-CNT-WMI-2991-UUD-DRG-0136 | UDLP Southern Interface Sections 02                        |
| NEL-CNT-WMI-2990-UUD-DRG-0100              | UDLP Road Infrastructure Cover Sheet                      | NEL-CNT-WMI-2991-UUD-DRG-0137 | UDLP Southern Interface Sections 03                        |
| NEL-CNT-WMI-2990-UUD-DRG-0101              | UDLP Road Infrastructure Marking Plan Sheet 01            | NEL-CNT-WMI-2991-UUD-DRG-0138 | UDLP Southern Interface Bulleen SUP Bridge Plan, Elevation |
| NEL-CNT-WMI-2990-UUD-DRG-0102              | UDLP Road Infrastructure Marking Plan Sheet 02            | NEL-CNT-WMI-2991-UUD-DRG-0139 | UDLP Southern Interface Bulleen SUP Bridge Perspectives    |
| NEL-CNT-WMI-2990-UUD-DRG-0103              | UDLP Road Infrastructure Marking Plan Sheet 03            | NEL-CNT-WMI-2991-UUD-DRG-0140 | UDLP Southern Interface Underpasses                        |
| NEL-CNT-WMI-2990-UUD-DRG-0104              | UDLP Road Infrastructure Marking Plan Sheet 04            | NEL-CNT-WMI-2991-UUD-DRG-0141 | UDLP Southern Interface (BR310) 01                         |
| NEL-CNT-WMI-2990-UUD-DRG-0105              | UDLP Road Infrastructure Noise Wall Type D1, D2           | NEL-CNT-WMI-2991-UUD-DRG-0142 | UDLP Southern Interface (BR310) 02                         |
| NEL-CNT-WMI-2990-UUD-DRG-0106              | UDLP Road Infrastructure Noise Wall Type D - Integration  | NEL-CNT-WMI-2991-UUD-DRG-0143 | UDLP Southern Interface (BR309) 01                         |
| NEL-CNT-WMI-2990-UUD-DRG-0107              | UDLP Road Infrastructure Noise Wall Type E2               | NEL-CNT-WMI-2991-UUD-DRG-0144 | UDLP Southern Interface (BR309) 02                         |
| NEL-CNT-WMI-2990-UUD-DRG-0108              | UDLP Road Infrastructure Noise Wall Type E3 & F1          | NEL-CNT-WMI-2991-UUD-DRG-0145 | UDLP Southern Interface (BR303) 01                         |
| NEL-CNT-WMI-2990-UUD-DRG-0109              | UDLP Road Infrastructure Noise Wall Type E3 & F1          | NEL-CNT-WMI-2991-UUD-DRG-0146 | UDLP Southern Interface (BR303) 02                         |