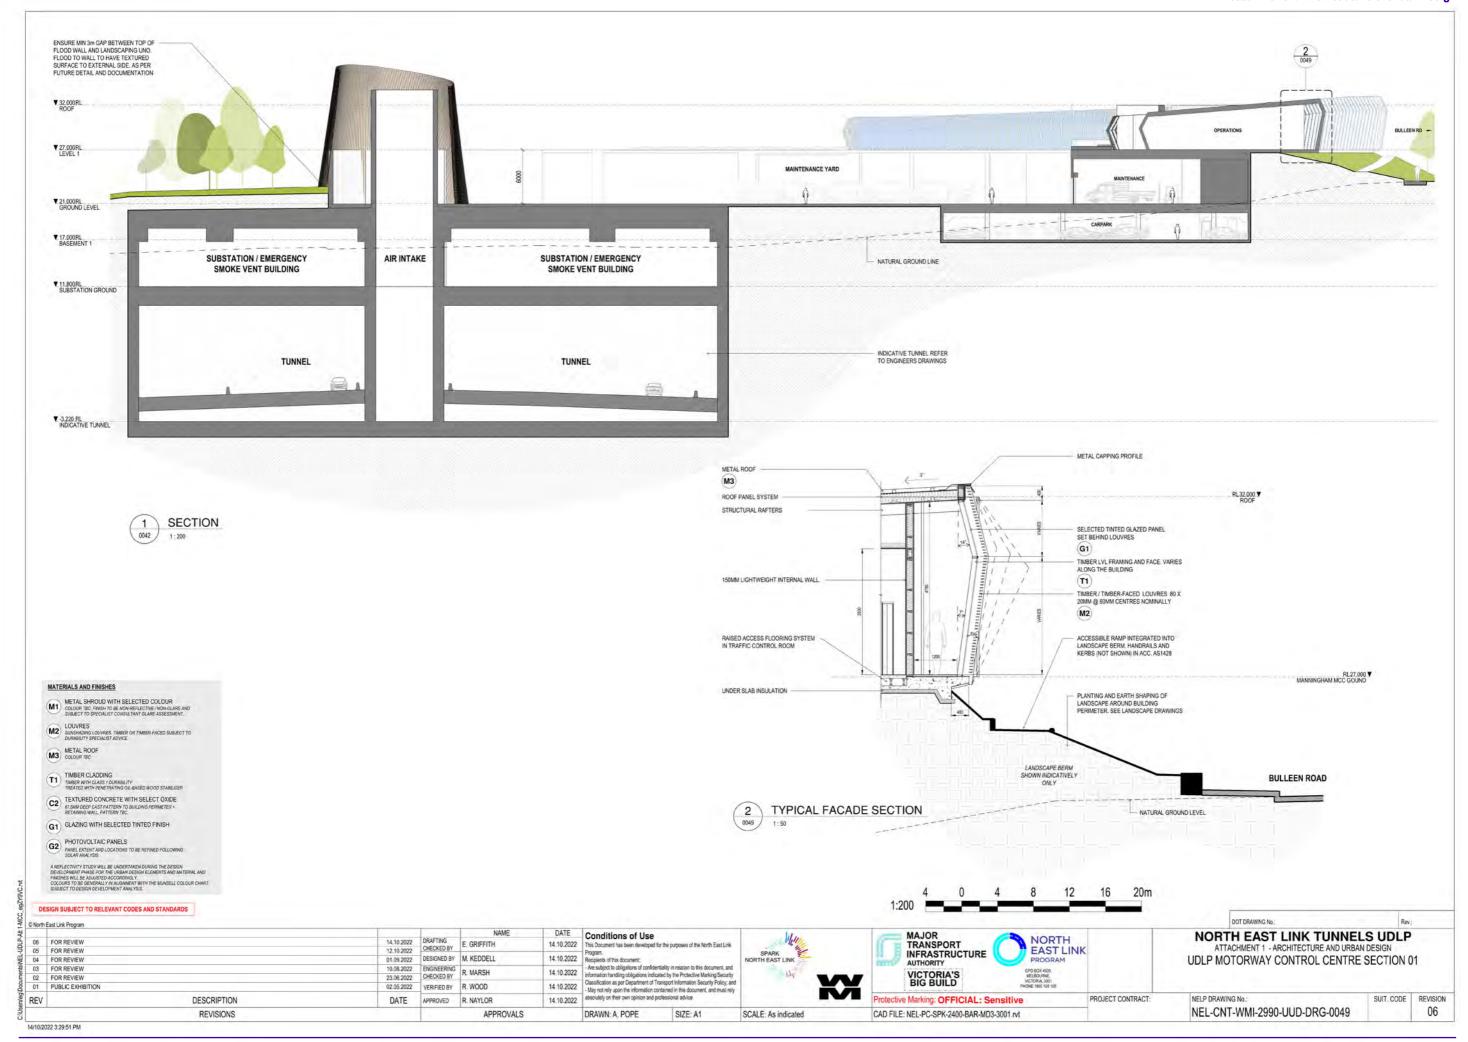

## **UDLP Design Attachments Drawing List**

| Code                                       | Title                                                     | Code                          | Title                                                                      |
|--------------------------------------------|-----------------------------------------------------------|-------------------------------|----------------------------------------------------------------------------|
| ATTACHMENT 1 - Architecture & Urban Design |                                                           | NEL-CNT-WMI-2990-UUD-DRG-0043 | UDLP Motorway Control Centre Level 1                                       |
| NEL-CNT-WMI-2990-UUD-DRG-0000              | UDLP Cover Sheet                                          | NEL-CNT-WMI-2990-UUD-DRG-0044 | UDLP Motorway Control Centre Ground Floor - Maintenance                    |
| NEL-CNT-WMI-2990-UUD-DRG-0001              | Overall Project Site Plan and Contents                    | NEL-CNT-WMI-2990-UUD-DRG-0045 | UDLP Motorway Control Centre Basement 1 - Carpark                          |
| NEL-CNT-WMI-2990-UUD-DRG-0003              | Overall Project Site Plan                                 | NEL-CNT-WMI-2990-UUD-DRG-0046 | UDLP Motorway Control Centre Plenum - Substation                           |
| NEL-CNT-WMI-2990-UUD-DRG-0010              | UDLP Northern Ventilation Structure Cover Sheet           | NEL-CNT-WMI-2990-UUD-DRG-0047 | UDLP Motorway Control Centre Elevations - East And South                   |
| NEL-CNT-WMI-2990-UUD-DRG-0011              | UDLP Northern Ventilation Structure Site Plan             | NEL-CNT-WMI-2990-UUD-DRG-0048 | UDLP Motorway Control Centre Elevations - West And North                   |
| NEL-CNT-WMI-2990-UUD-DRG-0012              | UDLP Northern Ventilation Structure Basement 1 Floor Plan | NEL-CNT-WMI-2990-UUD-DRG-0049 | UDLP Motorway Control Centre Section 01                                    |
| NEL-CNT-WMI-2990-UUD-DRG-0013              | UDLP Northern Ventilation Structure Ground Floor Plan     | NEL-CNT-WMI-2990-UUD-DRG-0050 | UDLP Motorway Control Centre Air Intake And Smoke Stack                    |
| NEL-CNT-WMI-2990-UUD-DRG-0014              | UDLP Northern Ventilation Structure Elevation - North     | NEL-CNT-WMI-2990-UUD-DRG-0051 | UDLP Motorway Control Centre Visualisation 01                              |
| NEL-CNT-WMI-2990-UUD-DRG-0015              | UDLP Northern Ventilation Structure Elevation - South     | NEL-CNT-WMI-2990-UUD-DRG-0052 | UDLP Motorway Control Centre Visualisation 02                              |
| NEL-CNT-WMI-2990-UUD-DRG-0016              | UDLP Northern Ventilation Structure Elevation - East      | NEL-CNT-WMI-2990-UUD-DRG-0060 | UDLP Southern Ventilation Structure Cover Sheet                            |
| NEL-CNT-WMI-2990-UUD-DRG-0017              | UDLP Northern Ventilation Structure Elevation - West      | NEL-CNT-WMI-2990-UUD-DRG-0061 | UDLP Southern Ventilation Structure Contextual Plan                        |
| NEL-CNT-WMI-2990-UUD-DRG-0018              | UDLP Northern Ventilation Structure Cross Section         | NEL-CNT-WMI-2990-UUD-DRG-0062 | UDLP Southern Ventilation Structure General Arrangement Site Plan          |
| NEL-CNT-WMI-2990-UUD-DRG-0019              | UDLP Northern Ventilation Structure Long Section          | NEL-CNT-WMI-2990-UUD-DRG-0063 | UDLP Southern Ventilation Structure Basement Overall Plan                  |
| NEL-CNT-WMI-2990-UUD-DRG-0020              | UDLP Northern Ventilation Structure Visualisation 01      | NEL-CNT-WMI-2990-UUD-DRG-0064 | UDLP Southern Ventilation Structure Basement - Mechanical Room Lower Level |
| NEL-CNT-WMI-2990-UUD-DRG-0021              | UDLP Northern Ventilation Structure Visualisation 02      | NEL-CNT-WMI-2990-UUD-DRG-0065 | UDLP Southern Ventilation Structure Basement - Mechanical Room Upper Level |
| NEL-CNT-WMI-2990-UUD-DRG-0030              | UDLP Lower Plenty Road Substation Cover Sheet             | NEL-CNT-WMI-2990-UUD-DRG-0066 | UDLP Southern Ventilation Structure Elevation - North                      |
| NEL-CNT-WMI-2990-UUD-DRG-0031              | UDLP Lower Plenty Road Substation Site Plan               | NEL-CNT-WMI-2990-UUD-DRG-0067 | UDLP Southern Ventilation Structure Elevation - South                      |
| NEL-CNT-WMI-2990-UUD-DRG-0032              | UDLP Lower Plenty Road Substation Basement Floor Plan     | NEL-CNT-WMI-2990-UUD-DRG-0068 | UDLP Southern Ventilation Structure Elevation - East                       |
| NEL-CNT-WMI-2990-UUD-DRG-0033              | UDLP Lower Plenty Road Substation Ground Floor Plan       | NEL-CNT-WMI-2990-UUD-DRG-0069 | UDLP Southern Ventilation Structure Elevation - West                       |
| NEL-CNT-WMI-2990-UUD-DRG-0034              | UDLP Lower Plenty Road Substation Elevations              | NEL-CNT-WMI-2990-UUD-DRG-0070 | UDLP Southern Ventilation Structure Section 01                             |
| NEL-CNT-WMI-2990-UUD-DRG-0035              | UDLP Lower Plenty Road Substation Sections                | NEL-CNT-WMI-2990-UUD-DRG-0071 | UDLP Southern Ventilation Structure Section 02                             |
| NEL-CNT-WMI-2990-UUD-DRG-0040              | UDLP Motorway Control Centre Cover Sheet                  | NEL-CNT-WMI-2990-UUD-DRG-0072 | UDLP Southern Ventilation Structure Section 03                             |
| NEL-CNT-WMI-2990-UUD-DRG-0041              | UDLP Motorway Control Centre Context Plan                 | NEL-CNT-WMI-2990-UUD-DRG-0073 | UDLP Southern Interface - Land Bridge Eastern SUP Sheet 1                  |
| NEL-CNT-WMI-2990-UUD-DRG-0042              | UDLP Motorway Control Centre Site Plan                    | NEL-CNT-WMI-2990-UUD-DRG-0074 | UDLP Southern Interface - Land Bridge Eastern SUP Sheet 2                  |
|                                            |                                                           |                               |                                                                            |