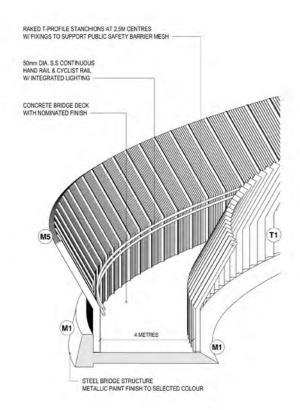

ING CHECKED BY M. KEDDELL NORTH EAST LINK 14.10.2022 FOR REVIEW FOR REVIEW FOR REVIEW UDLP SOUTHERN VENTILATION STRUCTURE GENERAL 14.10.2022 14.10.2022

14.10.2022

14.10.2022

14.10.2022

14.10.2022

14.10.2022

14.10.2022

14.10.2022 10.08.2022 ARRANGEMENT SITE PLAN 23.06.2022 CHECKED BY R. MARSH
02.05.2022 VERIFIED BY R. WOOD FOR REVIEW PUBLIC EXHIBITION NELP DRAWING No.: PROJECT CONTRACT: SUIT. CODE REVISION DESCRIPTION Protective Marking: OFFICIAL: Sensitive DATE APPROVED R. NAYLOR NEL-CNT-WMI-2990-UUD-DRG-0062 06 APPROVALS SIZE: A1 SCALE: 1:750 CAD FILE: NEL-PC-SPK-2500-BAR-MD3-4001.rvt REVISIONS DRAWN: J. HO

REV























Approved SIZ content and design detail within NEL Tunnels UDLP has been TRANSFERRED to the Eastern Freeway Upgrades - Burke Road to Tram Road UDLP.





#### MATERIALS AND FINISHES

- M1 METAL PANEL WITH SELECTED COLOUR CUSTOM COLOUR TBC. FINISH TO BE NON-REFLECTIVE! NON-GLARE AND SUBJECT TO SPECIALIST CONSULTANT GLARE ASSESSMENT.
- M4 METAL PANEL WITH SELECTED COLOUR!
  INTEGRATED LE.D FEATURE LIGHTS
  CUSTOM COLOUR TBC. FINISH TO BE HOWNERLECTIVE.
  ARCHITECT TO CORDINATE WITH SPECIALIST FEATURE
- (C4) TEXTURED CONCRETE WITH SELECT OXIDE TEXTURE: 67.5MM DEEP CAST PATTERN. / OXIDE COLOUR TBC NON FILM-FCRMING ANTI-GRAFFITI COATING
- G2 PHOTOVOLTAIC PANELS
- (M5) STAINLESS STEEL METAL MESH
- (T1) TIMBER CLADDING TIMBER WITH CLASS 1 DURABILITY
  TREATED WITH PENETRATING OIL-BASED WOOD STABILISER C2 SMOOTH CONCRETE WITH OXIDE
- OXIDE COLOUR TBC WILL BE ADJUSTED ACCORDINGLY.
  S TO BE GENERALLY IN ALIGNMENT WITH THE MUNSELL COLOUR CHART,