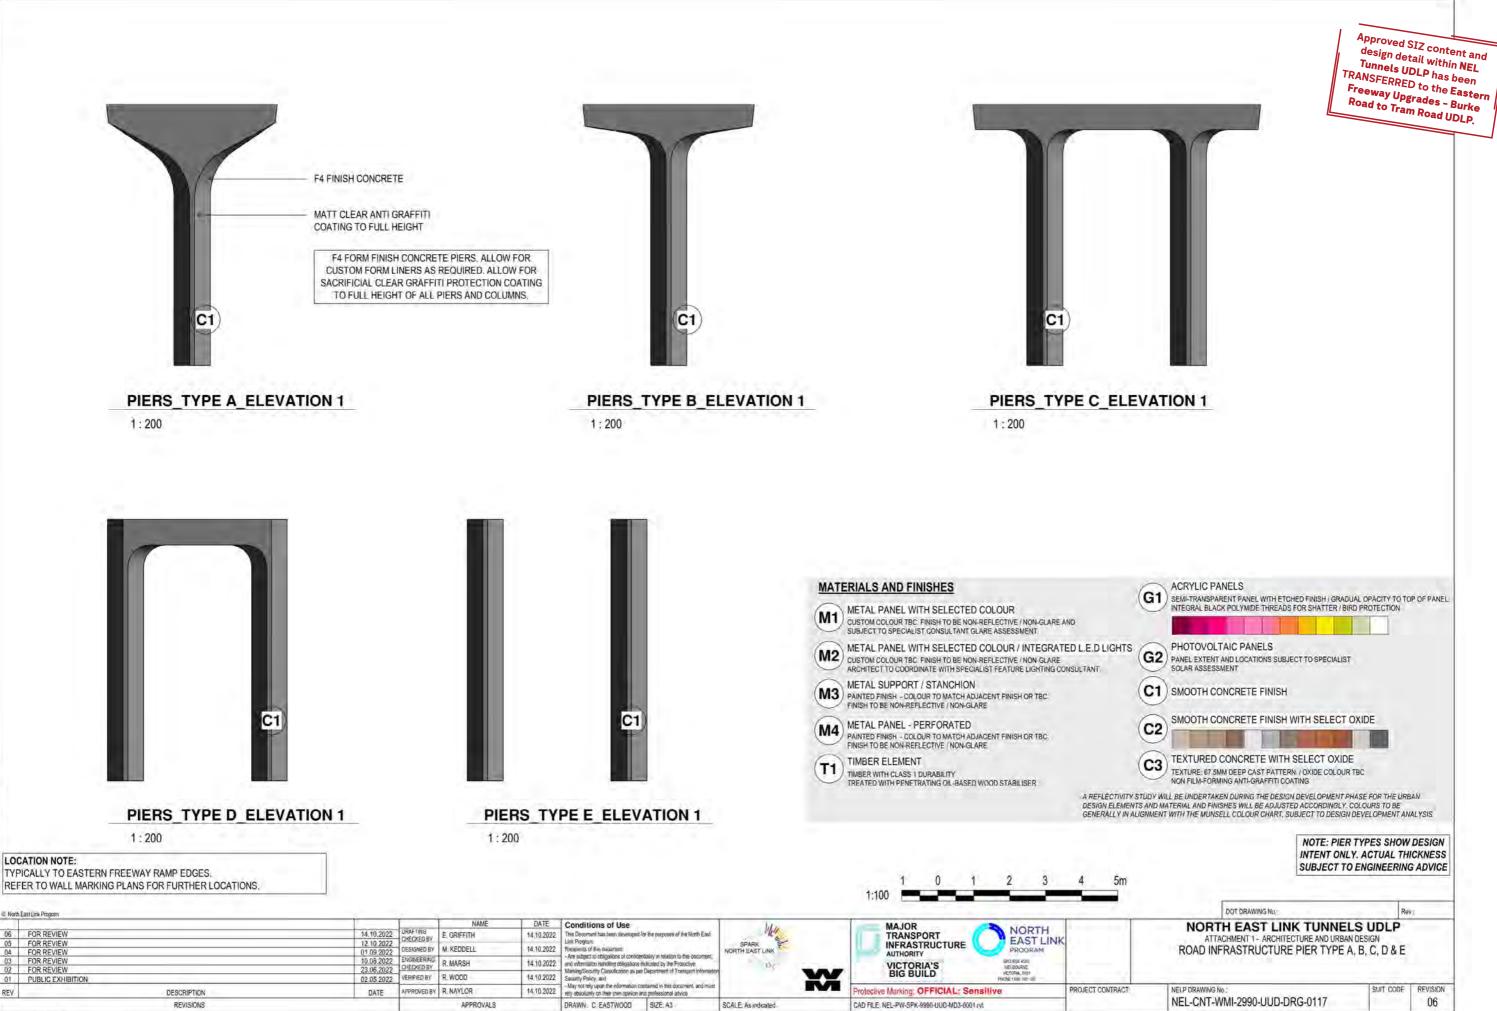

| Code                                       | Title                                                     | Code                          | Title                                                      |
|--------------------------------------------|-----------------------------------------------------------|-------------------------------|------------------------------------------------------------|
| ATTACHMENT 1 - Architecture & Urban Design |                                                           | NEL-CNT-WMI-2990-UUD-DRG-0110 | UDLP Road Infrastructure Retaining Wall Type A, B          |
| NEL-CNT-WMI-2990-UUD-DRG-0075              | UDLP Southern Ventilation Structure Visualisation 01      | NEL-CNT-WMI-2990-UUD-DRG-0111 | UDLP Road Infrastructure Retaining Wall Type C, D          |
| NEL-CNT-WMI-2990-UUD-DRG-0076              | UDLP Southern Ventilation Structure Visualisation 02      | NEL-CNT-WMI-2990-UUD-DRG-0112 | UDLP Road Infrastructure Flood Wall Type A                 |
| NEL-CNT-WMI-2990-UUD-DRG-0080              | UDLP Iuk (Eel) Bridge Lower Plenty Road Cover Sheet       | NEL-CNT-WMI-2990-UUD-DRG-0113 | UDLP Road Infrastructure PSB Type C (PV)                   |
| NEL-CNT-WMI-2990-UUD-DRG-0081              | UDLP Iuk (Eel) Bridge Lower Plenty Road Site Plan         | NEL-CNT-WMI-2990-UUD-DRG-0114 | UDLP Road Infrastructure Multi Span Bridge Barriers        |
| NEL-CNT-WMI-2990-UUD-DRG-0082              | UDLP Iuk (Eel) Bridge Lower Plenty Road Elevations 01     | NEL-CNT-WMI-2990-UUD-DRG-0115 | UDLP Road Infrastructure Tunnel Lighting                   |
| NEL-CNT-WMI-2990-UUD-DRG-0083              | UDLP Iuk (Eel) Bridge Lower Plenty Road Elevations 02     | NEL-CNT-WMI-2990-UUD-DRG-0116 | UDLP Road Infrastructure Gantries Details                  |
| NEL-CNT-WMI-2990-UUD-DRG-0084              | UDLP Iuk (Eel) Bridge Lower Plenty Road Details           | NEL-CNT-WMI-2990-UUD-DRG-0117 | UDLP Road Infrastructure Pier Type A, B, C, D & E          |
| NEL-CNT-WMI-2990-UUD-DRG-0085              | UDLP Iuk (Eel) Bridge Lower Plenty Road Visualisation 01  | NEL-CNT-WMI-2991-UUD-DRG-0130 | UDLP Southern Interface Cover Sheet                        |
| NEL-CNT-WMI-2990-UUD-DRG-0090              | UDLP Trenches & Tunnel Portals Cover Sheet                | NEL-CNT-WMI-2991-UUD-DRG-0131 | UDLP Southern Interface Marking Plan                       |
| NEL-CNT-WMI-2990-UUD-DRG-0091              | UDLP Watsonia Portal Plan & Elevation                     | NEL-CNT-WMI-2991-UUD-DRG-0132 | UDLP Southern Interface Views 1                            |
| NEL-CNT-WMI-2990-UUD-DRG-0092              | UDLP Watsonia Portal Cross Section and Visualisations     | NEL-CNT-WMI-2991-UUD-DRG-0133 | UDLP Southern Interface Views 2                            |
| NEL-CNT-WMI-2990-UUD-DRG-0093              | UDLP Lower Plenty Road Portal Plan & Elevation            | NEL-CNT-WMI-2991-UUD-DRG-0134 | UDLP Southern Interface Noise Walls / Road Barriers        |
| NEL-CNT-WMI-2990-UUD-DRG-0094              | UDLP Lower Plenty Road Portal Sections and Visualisations | NEL-CNT-WMI-2991-UUD-DRG-0135 | UDLP Southern Interface Sections 01                        |
| NEL-CNT-WMI-2990-UUD-DRG-0095              | UDLP Manningham Interchange Plan & Section                | NEL-CNT-WMI-2991-UUD-DRG-0136 | UDLP Southern Interface Sections 02                        |
| NEL-CNT-WMI-2990-UUD-DRG-0100              | UDLP Road Infrastructure Cover Sheet                      | NEL-CNT-WMI-2991-UUD-DRG-0137 | UDLP Southern Interface Sections 03                        |
| NEL-CNT-WMI-2990-UUD-DRG-0101              | UDLP Road Infrastructure Marking Plan Sheet 01            | NEL-CNT-WMI-2991-UUD-DRG-0138 | UDLP Southern Interface Bulleen SUP Bridge Plan, Elevation |
| NEL-CNT-WMI-2990-UUD-DRG-0102              | UDLP Road Infrastructure Marking Plan Sheet 02            | NEL-CNT-WMI-2991-UUD-DRG-0139 | UDLP Southern Interface Bulleen SUP Bridge Perspectives    |
| NEL-CNT-WMI-2990-UUD-DRG-0103              | UDLP Road Infrastructure Marking Plan Sheet 03            | NEL-CNT-WMI-2991-UUD-DRG-0140 | UDLP Southern Interface Underpasses                        |
| NEL-CNT-WMI-2990-UUD-DRG-0104              | UDLP Road Infrastructure Marking Plan Sheet 04            | NEL-CNT-WMI-2991-UUD-DRG-0141 | UDLP Southern Interface (BR310) 01                         |
| NEL-CNT-WMI-2990-UUD-DRG-0105              | UDLP Road Infrastructure Noise Wall Type D1, D2           | NEL-CNT-WMI-2991-UUD-DRG-0142 | UDLP Southern Interface (BR310) 02                         |
| NEL-CNT-WMI-2990-UUD-DRG-0106              | UDLP Road Infrastructure Noise Wall Type D - Integration  | NEL-CNT-WMI-2991-UUD-DRG-0143 | UDLP Southern Interface (BR309) 01                         |
| NEL-CNT-WMI-2990-UUD-DRG-0107              | UDLP Road Infrastructure Noise Wall Type E2               | NEL-CNT-WMI-2991-UUD-DRG-0144 | UDLP Southern Interface (BR309) 02                         |
| NEL-CNT-WMI-2990-UUD-DRG-0108              | UDLP Road Infrastructure Noise Wall Type E3 & F1          | NEL-CNT-WMI-2991-UUD-DRG-0145 | UDLP Southern Interface (BR303) 01                         |
| NEL-CNT-WMI-2990-UUD-DRG-0109              | UDLP Road Infrastructure Noise Wall Type E3 & F1          | NEL-CNT-WMI-2991-UUD-DRG-0146 | UDLP Southern Interface (BR303) 02                         |