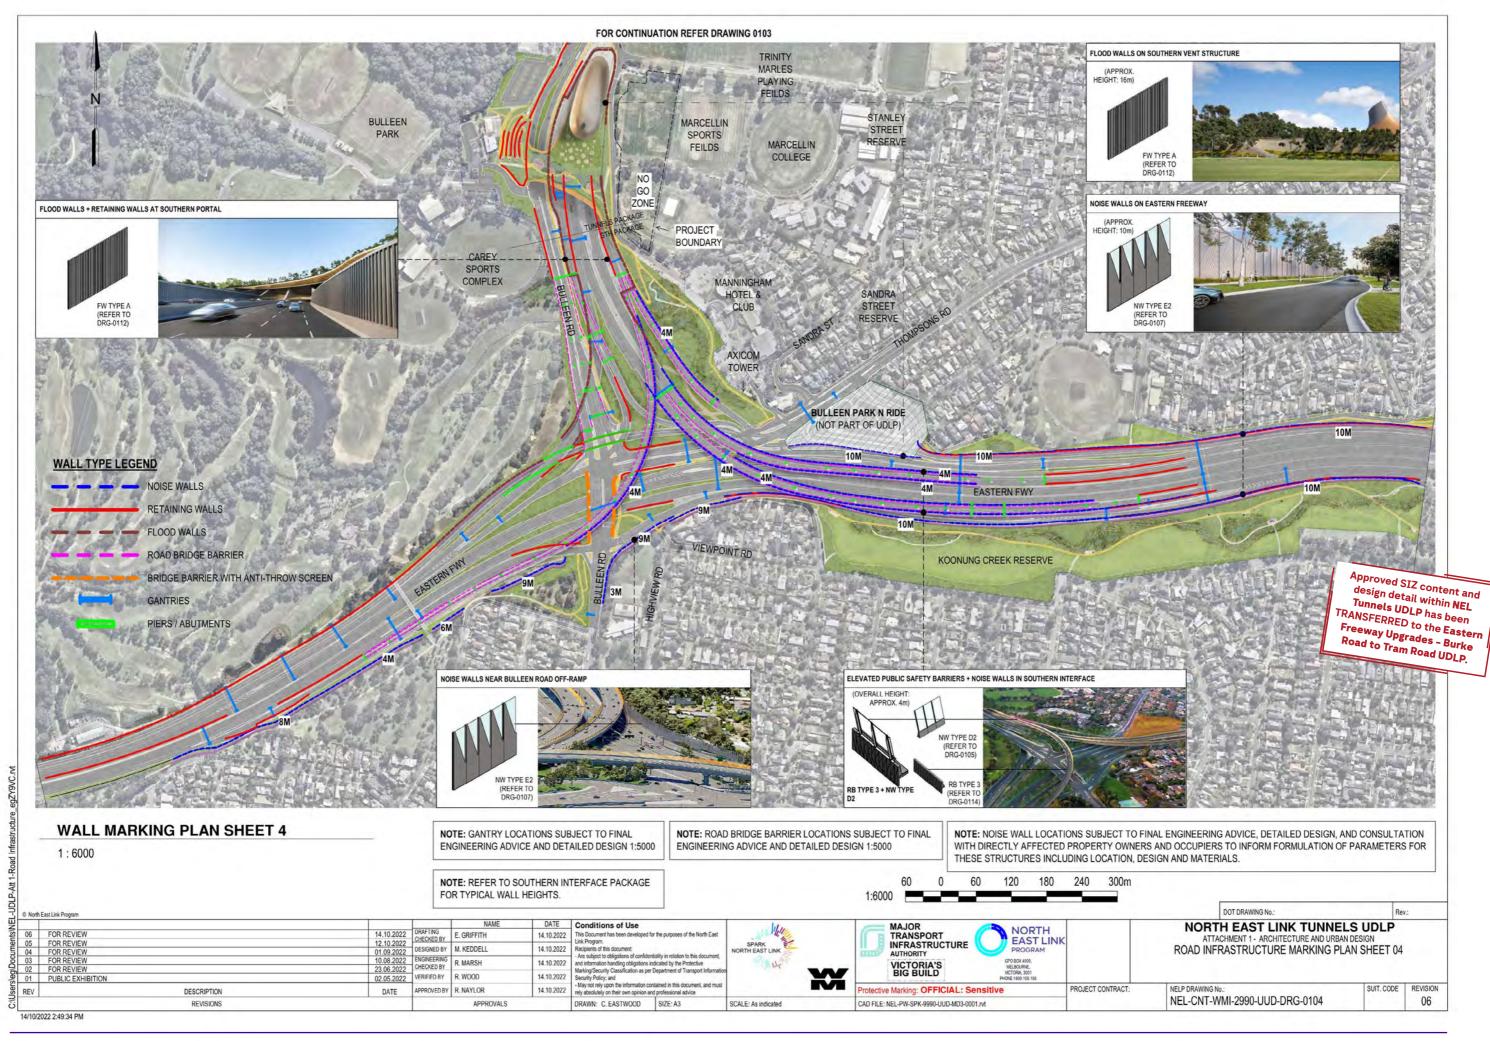

| Code                                       | Title                                                     | Code                          | Title                                                      |
|--------------------------------------------|-----------------------------------------------------------|-------------------------------|------------------------------------------------------------|
| ATTACHMENT 1 - Architecture & Urban Design |                                                           | NEL-CNT-WMI-2990-UUD-DRG-0110 | UDLP Road Infrastructure Retaining Wall Type A, B          |
| NEL-CNT-WMI-2990-UUD-DRG-0075              | UDLP Southern Ventilation Structure Visualisation 01      | NEL-CNT-WMI-2990-UUD-DRG-0111 | UDLP Road Infrastructure Retaining Wall Type C, D          |
| NEL-CNT-WMI-2990-UUD-DRG-0076              | UDLP Southern Ventilation Structure Visualisation 02      | NEL-CNT-WMI-2990-UUD-DRG-0112 | UDLP Road Infrastructure Flood Wall Type A                 |
| NEL-CNT-WMI-2990-UUD-DRG-0080              | UDLP Iuk (Eel) Bridge Lower Plenty Road Cover Sheet       | NEL-CNT-WMI-2990-UUD-DRG-0113 | UDLP Road Infrastructure PSB Type C (PV)                   |
| NEL-CNT-WMI-2990-UUD-DRG-0081              | UDLP Iuk (Eel) Bridge Lower Plenty Road Site Plan         | NEL-CNT-WMI-2990-UUD-DRG-0114 | UDLP Road Infrastructure Multi Span Bridge Barriers        |
| NEL-CNT-WMI-2990-UUD-DRG-0082              | UDLP Iuk (Eel) Bridge Lower Plenty Road Elevations 01     | NEL-CNT-WMI-2990-UUD-DRG-0115 | UDLP Road Infrastructure Tunnel Lighting                   |
| NEL-CNT-WMI-2990-UUD-DRG-0083              | UDLP Iuk (Eel) Bridge Lower Plenty Road Elevations 02     | NEL-CNT-WMI-2990-UUD-DRG-0116 | UDLP Road Infrastructure Gantries Details                  |
| NEL-CNT-WMI-2990-UUD-DRG-0084              | UDLP Iuk (Eel) Bridge Lower Plenty Road Details           | NEL-CNT-WMI-2990-UUD-DRG-0117 | UDLP Road Infrastructure Pier Type A, B, C, D & E          |
| NEL-CNT-WMI-2990-UUD-DRG-0085              | UDLP Iuk (Eel) Bridge Lower Plenty Road Visualisation 01  | NEL-CNT-WMI-2991-UUD-DRG-0130 | UDLP Southern Interface Cover Sheet                        |
| NEL-CNT-WMI-2990-UUD-DRG-0090              | UDLP Trenches & Tunnel Portals Cover Sheet                | NEL-CNT-WMI-2991-UUD-DRG-0131 | UDLP Southern Interface Marking Plan                       |
| NEL-CNT-WMI-2990-UUD-DRG-0091              | UDLP Watsonia Portal Plan & Elevation                     | NEL-CNT-WMI-2991-UUD-DRG-0132 | UDLP Southern Interface Views 1                            |
| NEL-CNT-WMI-2990-UUD-DRG-0092              | UDLP Watsonia Portal Cross Section and Visualisations     | NEL-CNT-WMI-2991-UUD-DRG-0133 | UDLP Southern Interface Views 2                            |
| NEL-CNT-WMI-2990-UUD-DRG-0093              | UDLP Lower Plenty Road Portal Plan & Elevation            | NEL-CNT-WMI-2991-UUD-DRG-0134 | UDLP Southern Interface Noise Walls / Road Barriers        |
| NEL-CNT-WMI-2990-UUD-DRG-0094              | UDLP Lower Plenty Road Portal Sections and Visualisations | NEL-CNT-WMI-2991-UUD-DRG-0135 | UDLP Southern Interface Sections 01                        |
| NEL-CNT-WMI-2990-UUD-DRG-0095              | UDLP Manningham Interchange Plan & Section                | NEL-CNT-WMI-2991-UUD-DRG-0136 | UDLP Southern Interface Sections 02                        |
| NEL-CNT-WMI-2990-UUD-DRG-0100              | UDLP Road Infrastructure Cover Sheet                      | NEL-CNT-WMI-2991-UUD-DRG-0137 | UDLP Southern Interface Sections 03                        |
| NEL-CNT-WMI-2990-UUD-DRG-0101              | UDLP Road Infrastructure Marking Plan Sheet 01            | NEL-CNT-WMI-2991-UUD-DRG-0138 | UDLP Southern Interface Bulleen SUP Bridge Plan, Elevation |
| NEL-CNT-WMI-2990-UUD-DRG-0102              | UDLP Road Infrastructure Marking Plan Sheet 02            | NEL-CNT-WMI-2991-UUD-DRG-0139 | UDLP Southern Interface Bulleen SUP Bridge Perspectives    |
| NEL-CNT-WMI-2990-UUD-DRG-0103              | UDLP Road Infrastructure Marking Plan Sheet 03            | NEL-CNT-WMI-2991-UUD-DRG-0140 | UDLP Southern Interface Underpasses                        |
| NEL-CNT-WMI-2990-UUD-DRG-0104              | UDLP Road Infrastructure Marking Plan Sheet 04            | NEL-CNT-WMI-2991-UUD-DRG-0141 | UDLP Southern Interface (BR310) 01                         |
| NEL-CNT-WMI-2990-UUD-DRG-0105              | UDLP Road Infrastructure Noise Wall Type D1, D2           | NEL-CNT-WMI-2991-UUD-DRG-0142 | UDLP Southern Interface (BR310) 02                         |
| NEL-CNT-WMI-2990-UUD-DRG-0106              | UDLP Road Infrastructure Noise Wall Type D - Integration  | NEL-CNT-WMI-2991-UUD-DRG-0143 | UDLP Southern Interface (BR309) 01                         |
| NEL-CNT-WMI-2990-UUD-DRG-0107              | UDLP Road Infrastructure Noise Wall Type E2               | NEL-CNT-WMI-2991-UUD-DRG-0144 | UDLP Southern Interface (BR309) 02                         |
| NEL-CNT-WMI-2990-UUD-DRG-0108              | UDLP Road Infrastructure Noise Wall Type E3 & F1          | NEL-CNT-WMI-2991-UUD-DRG-0145 | UDLP Southern Interface (BR303) 01                         |
| NEL-CNT-WMI-2990-UUD-DRG-0109              | UDLP Road Infrastructure Noise Wall Type E3 & F1          | NEL-CNT-WMI-2991-UUD-DRG-0146 | UDLP Southern Interface (BR303) 02                         |