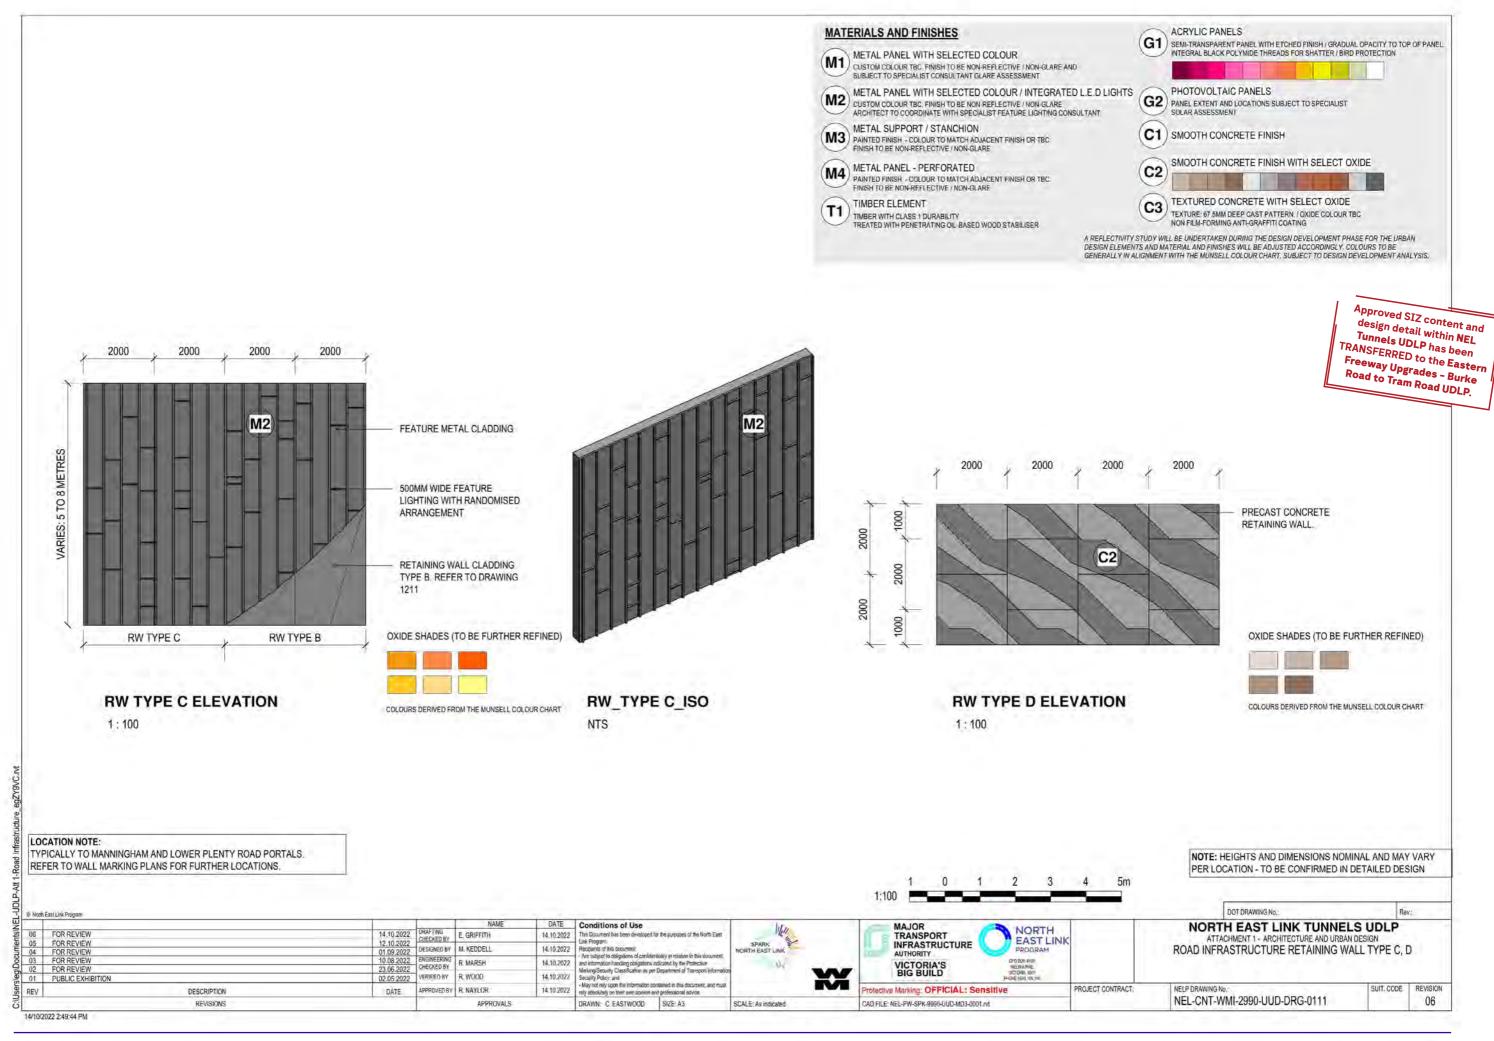

| Code                                       | Title                                                     | Code                          | Title                                                      |
|--------------------------------------------|-----------------------------------------------------------|-------------------------------|------------------------------------------------------------|
| ATTACHMENT 1 - Architecture & Urban Design |                                                           | NEL-CNT-WMI-2990-UUD-DRG-0110 | UDLP Road Infrastructure Retaining Wall Type A, B          |
| NEL-CNT-WMI-2990-UUD-DRG-0075              | UDLP Southern Ventilation Structure Visualisation 01      | NEL-CNT-WMI-2990-UUD-DRG-0111 | UDLP Road Infrastructure Retaining Wall Type C, D          |
| NEL-CNT-WMI-2990-UUD-DRG-0076              | UDLP Southern Ventilation Structure Visualisation 02      | NEL-CNT-WMI-2990-UUD-DRG-0112 | UDLP Road Infrastructure Flood Wall Type A                 |
| NEL-CNT-WMI-2990-UUD-DRG-0080              | UDLP Iuk (Eel) Bridge Lower Plenty Road Cover Sheet       | NEL-CNT-WMI-2990-UUD-DRG-0113 | UDLP Road Infrastructure PSB Type C (PV)                   |
| NEL-CNT-WMI-2990-UUD-DRG-0081              | UDLP Iuk (Eel) Bridge Lower Plenty Road Site Plan         | NEL-CNT-WMI-2990-UUD-DRG-0114 | UDLP Road Infrastructure Multi Span Bridge Barriers        |
| NEL-CNT-WMI-2990-UUD-DRG-0082              | UDLP Iuk (Eel) Bridge Lower Plenty Road Elevations 01     | NEL-CNT-WMI-2990-UUD-DRG-0115 | UDLP Road Infrastructure Tunnel Lighting                   |
| NEL-CNT-WMI-2990-UUD-DRG-0083              | UDLP Iuk (Eel) Bridge Lower Plenty Road Elevations 02     | NEL-CNT-WMI-2990-UUD-DRG-0116 | UDLP Road Infrastructure Gantries Details                  |
| NEL-CNT-WMI-2990-UUD-DRG-0084              | UDLP Iuk (Eel) Bridge Lower Plenty Road Details           | NEL-CNT-WMI-2990-UUD-DRG-0117 | UDLP Road Infrastructure Pier Type A, B, C, D & E          |
| NEL-CNT-WMI-2990-UUD-DRG-0085              | UDLP Iuk (Eel) Bridge Lower Plenty Road Visualisation 01  | NEL-CNT-WMI-2991-UUD-DRG-0130 | UDLP Southern Interface Cover Sheet                        |
| NEL-CNT-WMI-2990-UUD-DRG-0090              | UDLP Trenches & Tunnel Portals Cover Sheet                | NEL-CNT-WMI-2991-UUD-DRG-0131 | UDLP Southern Interface Marking Plan                       |
| NEL-CNT-WMI-2990-UUD-DRG-0091              | UDLP Watsonia Portal Plan & Elevation                     | NEL-CNT-WMI-2991-UUD-DRG-0132 | UDLP Southern Interface Views 1                            |
| NEL-CNT-WMI-2990-UUD-DRG-0092              | UDLP Watsonia Portal Cross Section and Visualisations     | NEL-CNT-WMI-2991-UUD-DRG-0133 | UDLP Southern Interface Views 2                            |
| NEL-CNT-WMI-2990-UUD-DRG-0093              | UDLP Lower Plenty Road Portal Plan & Elevation            | NEL-CNT-WMI-2991-UUD-DRG-0134 | UDLP Southern Interface Noise Walls / Road Barriers        |
| NEL-CNT-WMI-2990-UUD-DRG-0094              | UDLP Lower Plenty Road Portal Sections and Visualisations | NEL-CNT-WMI-2991-UUD-DRG-0135 | UDLP Southern Interface Sections 01                        |
| NEL-CNT-WMI-2990-UUD-DRG-0095              | UDLP Manningham Interchange Plan & Section                | NEL-CNT-WMI-2991-UUD-DRG-0136 | UDLP Southern Interface Sections 02                        |
| NEL-CNT-WMI-2990-UUD-DRG-0100              | UDLP Road Infrastructure Cover Sheet                      | NEL-CNT-WMI-2991-UUD-DRG-0137 | UDLP Southern Interface Sections 03                        |
| NEL-CNT-WMI-2990-UUD-DRG-0101              | UDLP Road Infrastructure Marking Plan Sheet 01            | NEL-CNT-WMI-2991-UUD-DRG-0138 | UDLP Southern Interface Bulleen SUP Bridge Plan, Elevation |
| NEL-CNT-WMI-2990-UUD-DRG-0102              | UDLP Road Infrastructure Marking Plan Sheet 02            | NEL-CNT-WMI-2991-UUD-DRG-0139 | UDLP Southern Interface Bulleen SUP Bridge Perspectives    |
| NEL-CNT-WMI-2990-UUD-DRG-0103              | UDLP Road Infrastructure Marking Plan Sheet 03            | NEL-CNT-WMI-2991-UUD-DRG-0140 | UDLP Southern Interface Underpasses                        |
| NEL-CNT-WMI-2990-UUD-DRG-0104              | UDLP Road Infrastructure Marking Plan Sheet 04            | NEL-CNT-WMI-2991-UUD-DRG-0141 | UDLP Southern Interface (BR310) 01                         |
| NEL-CNT-WMI-2990-UUD-DRG-0105              | UDLP Road Infrastructure Noise Wall Type D1, D2           | NEL-CNT-WMI-2991-UUD-DRG-0142 | UDLP Southern Interface (BR310) 02                         |
| NEL-CNT-WMI-2990-UUD-DRG-0106              | UDLP Road Infrastructure Noise Wall Type D - Integration  | NEL-CNT-WMI-2991-UUD-DRG-0143 | UDLP Southern Interface (BR309) 01                         |
| NEL-CNT-WMI-2990-UUD-DRG-0107              | UDLP Road Infrastructure Noise Wall Type E2               | NEL-CNT-WMI-2991-UUD-DRG-0144 | UDLP Southern Interface (BR309) 02                         |
| NEL-CNT-WMI-2990-UUD-DRG-0108              | UDLP Road Infrastructure Noise Wall Type E3 & F1          | NEL-CNT-WMI-2991-UUD-DRG-0145 | UDLP Southern Interface (BR303) 01                         |
| NEL-CNT-WMI-2990-UUD-DRG-0109              | UDLP Road Infrastructure Noise Wall Type E3 & F1          | NEL-CNT-WMI-2991-UUD-DRG-0146 | UDLP Southern Interface (BR303) 02                         |