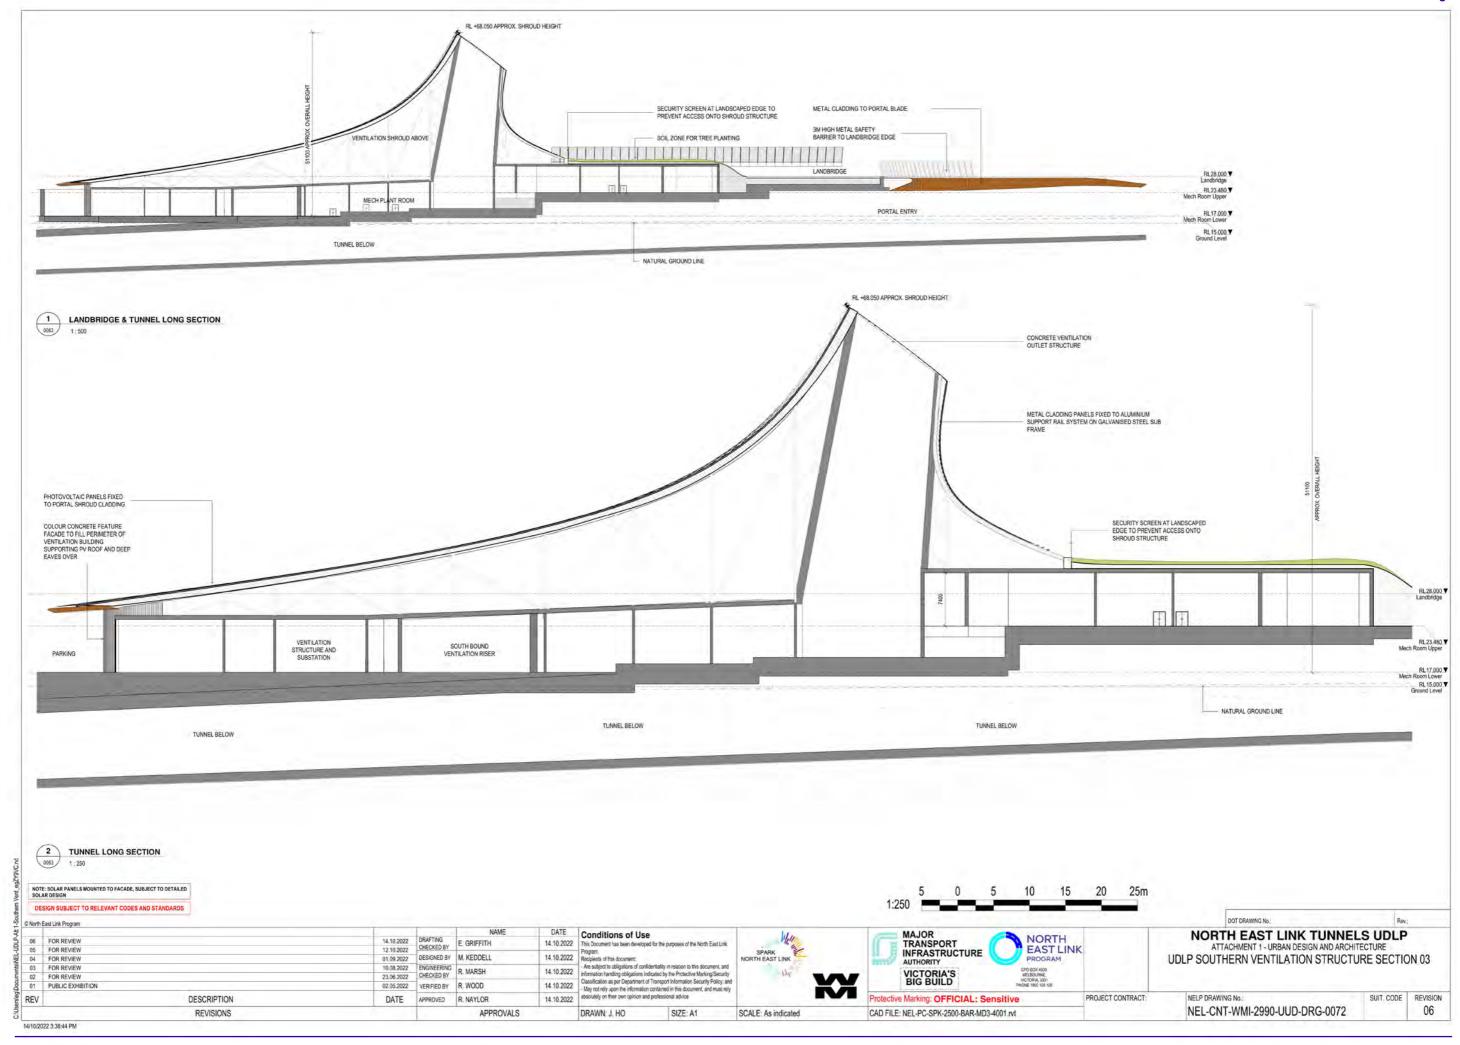

ocument has been developed for the purposes of the North East Link MAJOR TRANSPORT INFRASTRUCTURE AUTHORITY NORTH EAST LINK TUNNELS UDLP 14.10.2022 DRAFTING CHECKED BY M. KEDDELL NORTH EAST LINK 14.10.2022 FOR REVIEW FOR REVIEW FOR REVIEW UDLP SOUTHERN VENTILATION STRUCTURE GENERAL 14.10.2022 14.10.2022

14.10.2022

14.10.2022

14.10.2022

14.10.2022

14.10.2022

14.10.2022

14.10.2022 10.08.2022 ARRANGEMENT SITE PLAN 23.06.2022 CHECKED BY R. MARSH
02.05.2022 VERIFIED BY R. WOOD FOR REVIEW PUBLIC EXHIBITION NELP DRAWING No.: PROJECT CONTRACT: SUIT. CODE REVISION DESCRIPTION Protective Marking: OFFICIAL: Sensitive DATE APPROVED R. NAYLOR NEL-CNT-WMI-2990-UUD-DRG-0062 06 APPROVALS SIZE: A1 SCALE: 1:750 CAD FILE: NEL-PC-SPK-2500-BAR-MD3-4001.rvt REVISIONS DRAWN: J. HO

REV























Approved SIZ content and design detail within NEL Tunnels UDLP has been TRANSFERRED to the Eastern Freeway Upgrades - Burke Road to Tram Road UDLP.





#### MATERIALS AND FINISHES

- M1 METAL PANEL WITH SELECTED COLOUR CUSTOM COLOUR TBC. FINISH TO BE NON-REFLECTIVE! NON-GLARE AND SUBJECT TO SPECIALIST CONSULTANT GLARE ASSESSMENT.
- M4 METAL PANEL WITH SELECTED COLOUR!
  INTEGRATED LE.D FEATURE LIGHTS
  CUSTOM COLOUR TBC. FINISH TO BE HOWNERLECTIVE.
  ARCHITECT TO CORDINATE WITH SPECIALIST FEATURE
- (C4) TEXTURED CONCRETE WITH SELECT OXIDE TEXTURE: 67.5MM DEEP CAST PATTERN. / OXIDE COLOUR TBC NON FILM-FCRMING ANTI-GRAFFITI COATING
- G2 PHOTOVOLTAIC PANELS
- (M5) STAINLESS STEEL METAL MESH
- (T1) TIMBER CLADDING TIMBER WITH CLASS 1 DURABILITY
  TREATED WITH PENETRATING OIL-BASED WOOD ST