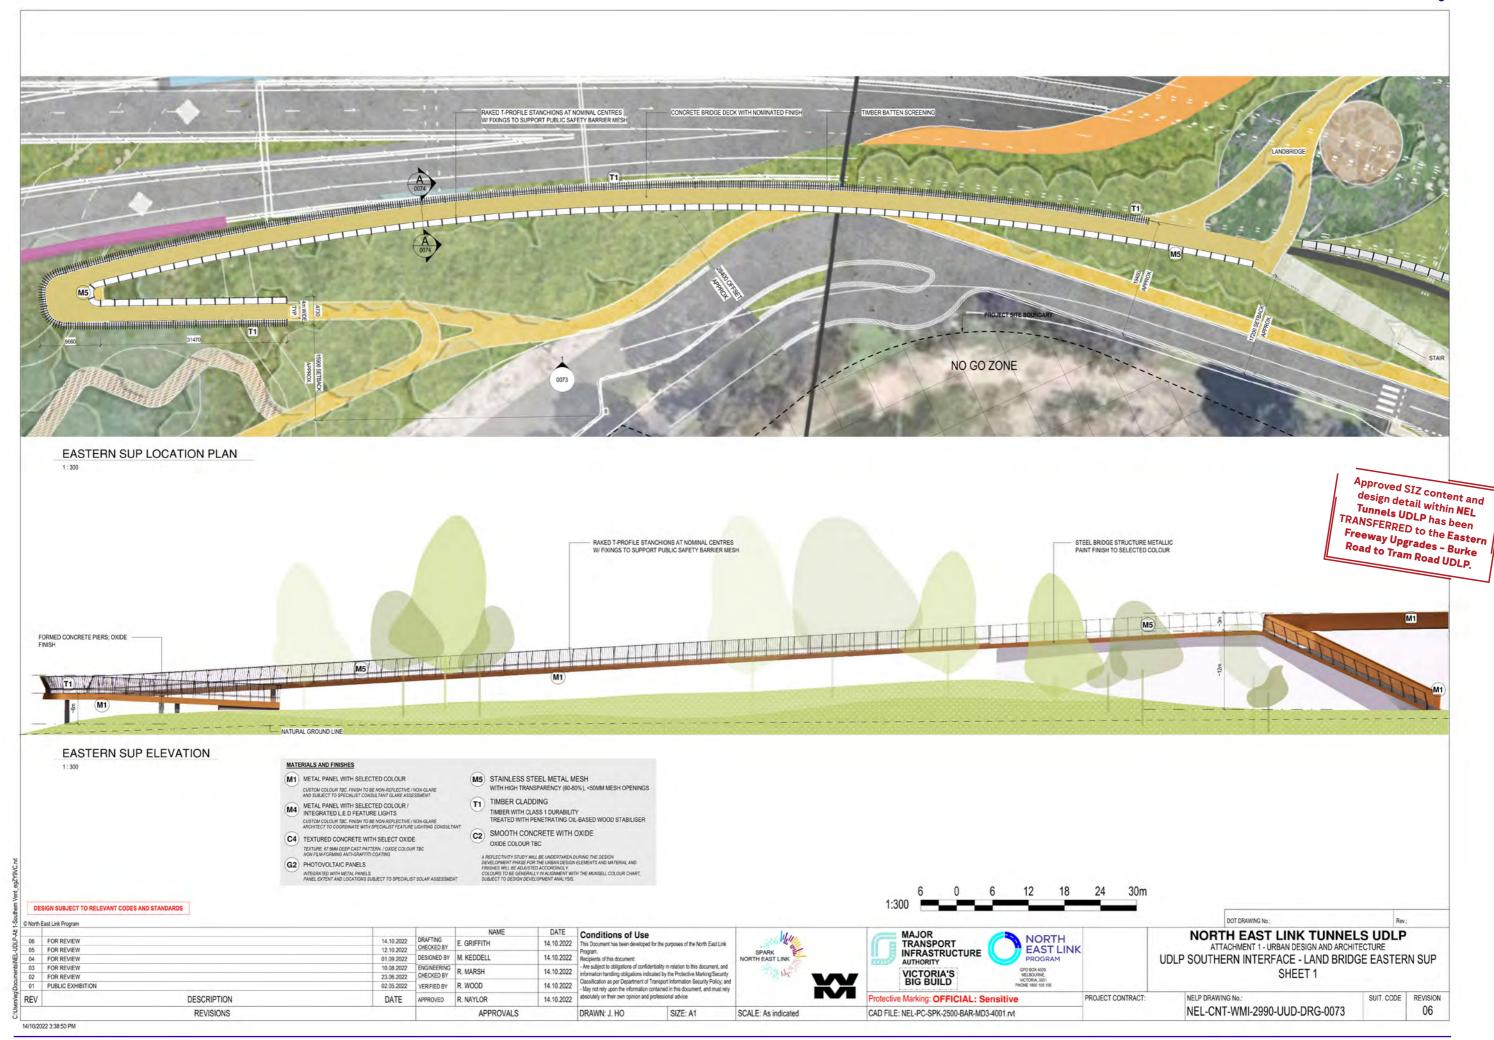

ument has been developed for the purposes of the North East Link MAJOR TRANSPORT INFRASTRUCTURE AUTHORITY NORTH EAST LINK TUNNELS UDLP 14.10.2022 DRAFTING CHECKED BY M. KEDDELL NORTH EAST LINK 14.10.2022 FOR REVIEW FOR REVIEW FOR REVIEW UDLP SOUTHERN VENTILATION STRUCTURE GENERAL 14.10.2022 14.10.2022

14.10.2022

14.10.2022

14.10.2022

14.10.2022

14.10.2022

14.10.2022

14.10.2022 10.08.2022 ARRANGEMENT SITE PLAN 23.06.2022 CHECKED BY R. MARSH
02.05.2022 VERIFIED BY R. WOOD FOR REVIEW PUBLIC EXHIBITION NELP DRAWING No.: PROJECT CONTRACT: SUIT. CODE REVISION DESCRIPTION Protective Marking: OFFICIAL: Sensitive DATE APPROVED R. NAYLOR NEL-CNT-WMI-2990-UUD-DRG-0062 06 APPROVALS SIZE: A1 SCALE: 1:750 CAD FILE: NEL-PC-SPK-2500-BAR-MD3-4001.rvt REVISIONS DRAWN: J. HO

REV























Approved SIZ content and design detail within NEL Tunnels UDLP has been TRANSFERRED to the Eastern Freeway Upgrades - Burke Road to Tram Road UDLP.





#### MATERIALS AND FINISHES

- M1 METAL PANEL WITH SELECTED COLOUR CUSTOM COLOUR TBC. FINISH TO BE NON-REFLECTIVE! NON-GLARE AND SUBJECT TO SPECIALIST CONSULTANT GLARE ASSESSMENT.
- M4 METAL PANEL WITH SELECTED COLOUR!
  INTEGRATED LE.D FEATURE LIGHTS
  CUSTOM COLOUR TBC. FINISH TO BE HOWNERLECTIVE.
  ARCHITECT TO CORDINATE WITH SPECIALIST FEATURE
- (C4) TEXTURED CONCRETE WITH SELECT OXIDE TEXTURE: 67.5MM DEEP CAST PATTERN. / OXIDE COLOUR TBC NON FILM-FCRMING ANTI-GRAFFITI COATING
- G2 PHOTOVOLTAIC PANELS
- (M5) STAINLESS STEEL METAL MESH
- (T1) TIMBER CLADDING TIMBER WITH CLASS 1 DURABILITY
  TREATED WITH PENETRATING OIL-BASED WOOD STAB