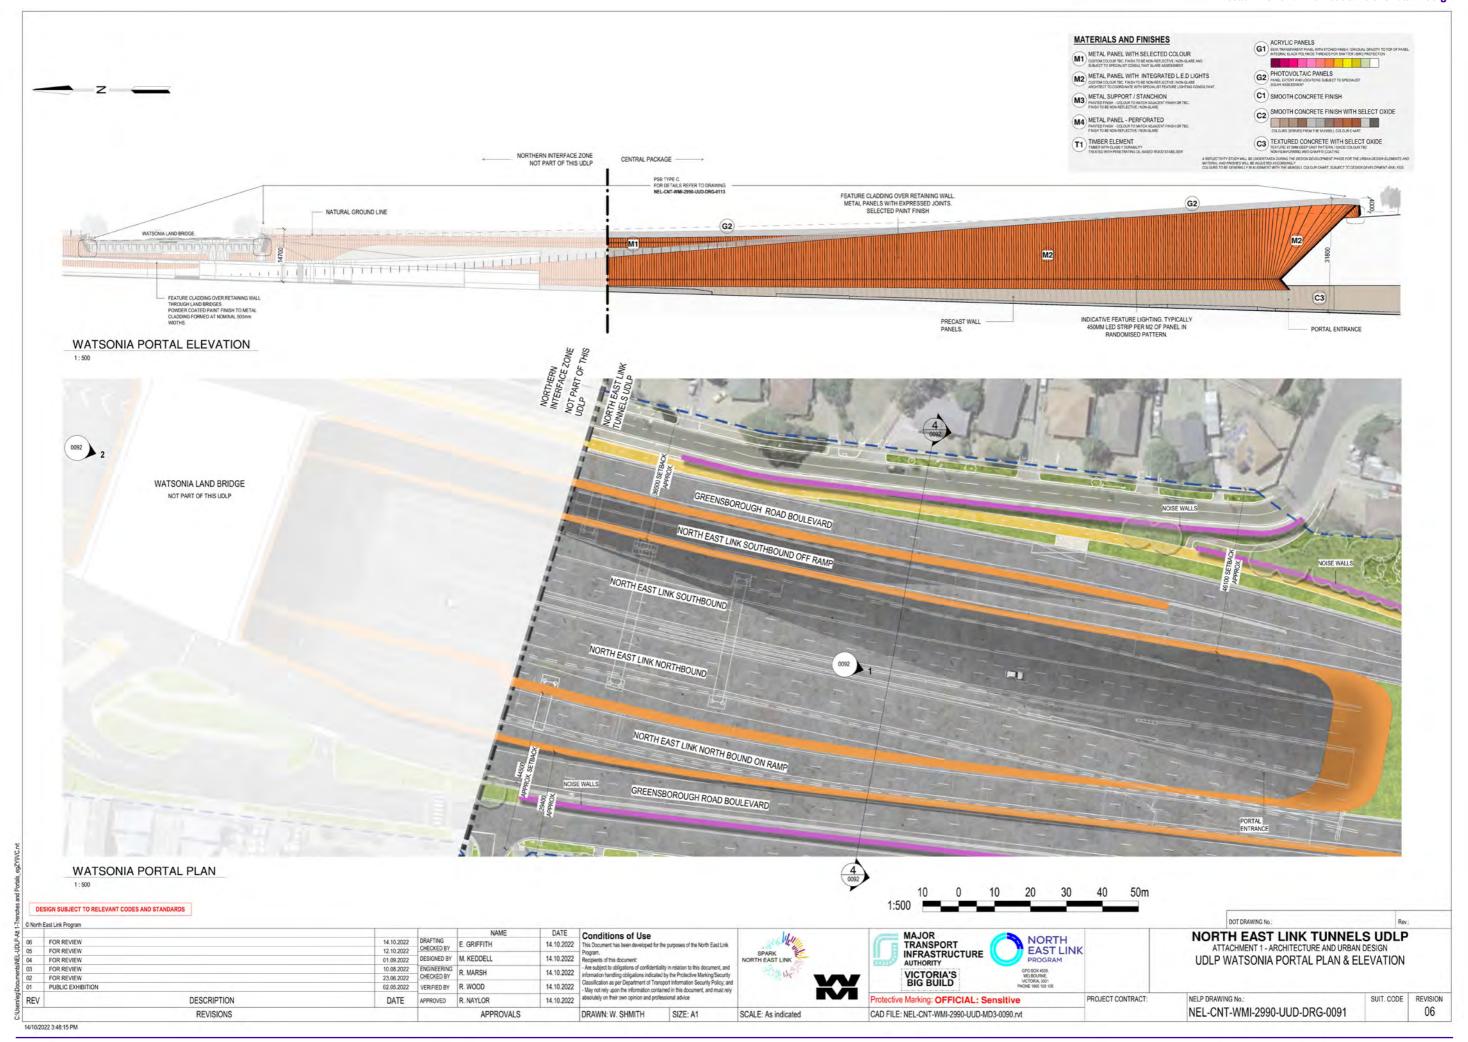

ENCHES & TUNNEL PORTALS COVER SHEET HOLP WATSONIA PORTAL PLAN & ELEVATION UDLP WATSONIA PORTAL CROSS SECTION AND VISUALISATIONS NEL-CNT-WMI-2990-UUD-DRG-0093 UD: PI DWER PLENTY ROAD PORTAL PLAN & FLEVATION UDLP LOWER PLENTY ROAD PORTAL SECTIONS AND VISUALISATIONS UELP MANNINGHAM INTERCHANGE PLAN & SECTION

14.10.2022 FOR REVIEW 12.10.2022 FOR REVIEW DESIGNED BY M. KEDDELL 14.10.2022 14.10.2022 VERIFIED BY R. WOOD PUBLIC EXHIBITIO 02-05-2022 REV DESCRIPTION

REVISIONS

Conditions of Use DRAWN: W. SHMITH SIZE: A1 SCALE

CAD FILE: NEL-CNT-WMI-2990-UUD-MD3-0090.rvt

NORTH EAST LINK TRANSPORT Protective Marking: OFFICIAL: Sensitive

PROJECT CONTRACT

NORTH EAST LINK TUNNELS UDLP UDLP TRENCHES & TUNNEL PORTALS COVER SHEET

NELP DRAWING No.

SUIT. CODE REVISION NEL-CNT-WMI-2990-UUD-DRG-0090

06



ACRYLIC PANELS
SEMETHANSPARENT PANEL MITH ETCHED FINISH I GRADUM, GIFACTIV
MITEGRAL BLACK POLYMOC THREADE FOR SHATTER BIRD PROTECT

G2 PHOTOVOLTAIC PANELS





MATERIALS AND FINISHES

METAL PANEL WITH SELECTED COLOUR
CUSTOM COLOUR TISC. FRIGHT TO BE NOT ACEPLECT VIE. NON-GLAR
SUBJECT TO SPECIAL ST CONGULTANT GLARE ASSESSMENT.

METAL PANEL WITH INTEGRATED L.E.D LIGHTS

OUSTON COLOUR TEC. FINISH TO BE NOW-REPLECTIVE "NOVIGLARE".

APPOINTED TO COORDINATE WITH SPECIAL SET FRATURE LIGHTING CONSULTAN





| asis egyvyvy                                   |                 |                        |            |                                                                                                                                                               |                          |