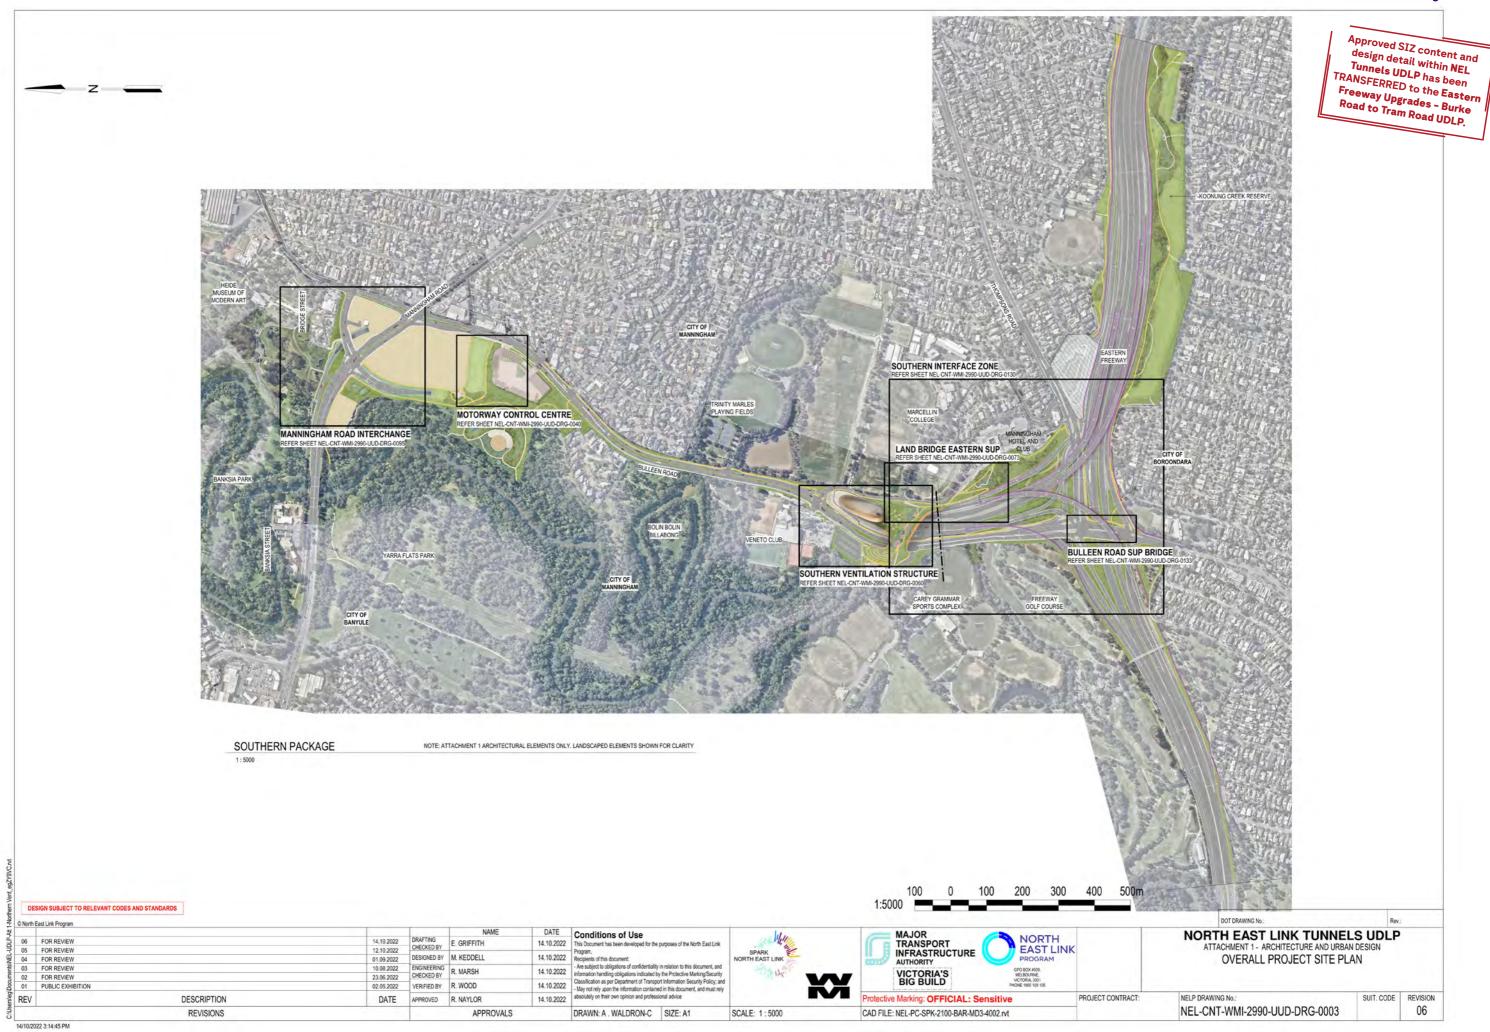

## **UDLP Design Attachments Drawing List**

| Code                                       | Title                                                     | Code                          | Title                                                                      |
|--------------------------------------------|-----------------------------------------------------------|-------------------------------|----------------------------------------------------------------------------|
| ATTACHMENT 1 - Architecture & Urban Design |                                                           | NEL-CNT-WMI-2990-UUD-DRG-0043 | UDLP Motorway Control Centre Level 1                                       |
| NEL-CNT-WMI-2990-UUD-DRG-0000              | UDLP Cover Sheet                                          | NEL-CNT-WMI-2990-UUD-DRG-0044 | UDLP Motorway Control Centre Ground Floor - Maintenance                    |
| NEL-CNT-WMI-2990-UUD-DRG-0001              | Overall Project Site Plan and Contents                    | NEL-CNT-WMI-2990-UUD-DRG-0045 | UDLP Motorway Control Centre Basement 1 - Carpark                          |
| NEL-CNT-WMI-2990-UUD-DRG-0003              | Overall Project Site Plan                                 | NEL-CNT-WMI-2990-UUD-DRG-0046 | UDLP Motorway Control Centre Plenum - Substation                           |
| NEL-CNT-WMI-2990-UUD-DRG-0010              | UDLP Northern Ventilation Structure Cover Sheet           | NEL-CNT-WMI-2990-UUD-DRG-0047 | UDLP Motorway Control Centre Elevations - East And South                   |
| NEL-CNT-WMI-2990-UUD-DRG-0011              | UDLP Northern Ventilation Structure Site Plan             | NEL-CNT-WMI-2990-UUD-DRG-0048 | UDLP Motorway Control Centre Elevations - West And North                   |
| NEL-CNT-WMI-2990-UUD-DRG-0012              | UDLP Northern Ventilation Structure Basement 1 Floor Plan | NEL-CNT-WMI-2990-UUD-DRG-0049 | UDLP Motorway Control Centre Section 01                                    |
| NEL-CNT-WMI-2990-UUD-DRG-0013              | UDLP Northern Ventilation Structure Ground Floor Plan     | NEL-CNT-WMI-2990-UUD-DRG-0050 | UDLP Motorway Control Centre Air Intake And Smoke Stack                    |
| NEL-CNT-WMI-2990-UUD-DRG-0014              | UDLP Northern Ventilation Structure Elevation - North     | NEL-CNT-WMI-2990-UUD-DRG-0051 | UDLP Motorway Control Centre Visualisation 01                              |
| NEL-CNT-WMI-2990-UUD-DRG-0015              | UDLP Northern Ventilation Structure Elevation - South     | NEL-CNT-WMI-2990-UUD-DRG-0052 | UDLP Motorway Control Centre Visualisation 02                              |
| NEL-CNT-WMI-2990-UUD-DRG-0016              | UDLP Northern Ventilation Structure Elevation - East      | NEL-CNT-WMI-2990-UUD-DRG-0060 | UDLP Southern Ventilation Structure Cover Sheet                            |
| NEL-CNT-WMI-2990-UUD-DRG-0017              | UDLP Northern Ventilation Structure Elevation - West      | NEL-CNT-WMI-2990-UUD-DRG-0061 | UDLP Southern Ventilation Structure Contextual Plan                        |
| NEL-CNT-WMI-2990-UUD-DRG-0018              | UDLP Northern Ventilation Structure Cross Section         | NEL-CNT-WMI-2990-UUD-DRG-0062 | UDLP Southern Ventilation Structure General Arrangement Site Plan          |
| NEL-CNT-WMI-2990-UUD-DRG-0019              | UDLP Northern Ventilation Structure Long Section          | NEL-CNT-WMI-2990-UUD-DRG-0063 | UDLP Southern Ventilation Structure Basement Overall Plan                  |
| NEL-CNT-WMI-2990-UUD-DRG-0020              | UDLP Northern Ventilation Structure Visualisation 01      | NEL-CNT-WMI-2990-UUD-DRG-0064 | UDLP Southern Ventilation Structure Basement - Mechanical Room Lower Level |
| NEL-CNT-WMI-2990-UUD-DRG-0021              | UDLP Northern Ventilation Structure Visualisation 02      | NEL-CNT-WMI-2990-UUD-DRG-0065 | UDLP Southern Ventilation Structure Basement - Mechanical Room Upper Level |
| NEL-CNT-WMI-2990-UUD-DRG-0030              | UDLP Lower Plenty Road Substation Cover Sheet             | NEL-CNT-WMI-2990-UUD-DRG-0066 | UDLP Southern Ventilation Structure Elevation - North                      |
| NEL-CNT-WMI-2990-UUD-DRG-0031              | UDLP Lower Plenty Road Substation Site Plan               | NEL-CNT-WMI-2990-UUD-DRG-0067 | UDLP Southern Ventilation Structure Elevation - South                      |
| NEL-CNT-WMI-2990-UUD-DRG-0032              | UDLP Lower Plenty Road Substation Basement Floor Plan     | NEL-CNT-WMI-2990-UUD-DRG-0068 | UDLP Southern Ventilation Structure Elevation - East                       |
| NEL-CNT-WMI-2990-UUD-DRG-0033              | UDLP Lower Plenty Road Substation Ground Floor Plan       | NEL-CNT-WMI-2990-UUD-DRG-0069 | UDLP Southern Ventilation Structure Elevation - West                       |
| NEL-CNT-WMI-2990-UUD-DRG-0034              | UDLP Lower Plenty Road Substation Elevations              | NEL-CNT-WMI-2990-UUD-DRG-0070 | UDLP Southern Ventilation Structure Section 01                             |
| NEL-CNT-WMI-2990-UUD-DRG-0035              | UDLP Lower Plenty Road Substation Sections                | NEL-CNT-WMI-2990-UUD-DRG-0071 | UDLP Southern Ventilation Structure Section 02                             |
| NEL-CNT-WMI-2990-UUD-DRG-0040              | UDLP Motorway Control Centre Cover Sheet                  | NEL-CNT-WMI-2990-UUD-DRG-0072 | UDLP Southern Ventilation Structure Section 03                             |
| NEL-CNT-WMI-2990-UUD-DRG-0041              | UDLP Motorway Control Centre Context Plan                 | NEL-CNT-WMI-2990-UUD-DRG-0073 | UDLP Southern Interface - Land Bridge Eastern SUP Sheet 1                  |
| NEL-CNT-WMI-2990-UUD-DRG-0042              | UDLP Motorway Control Centre Site Plan                    | NEL-CNT-WMI-2990-UUD-DRG-0074 | UDLP Southern Interface - Land Bridge Eastern SUP Sheet 2                  |
|                                            |                                                           |                               |                                                                            |