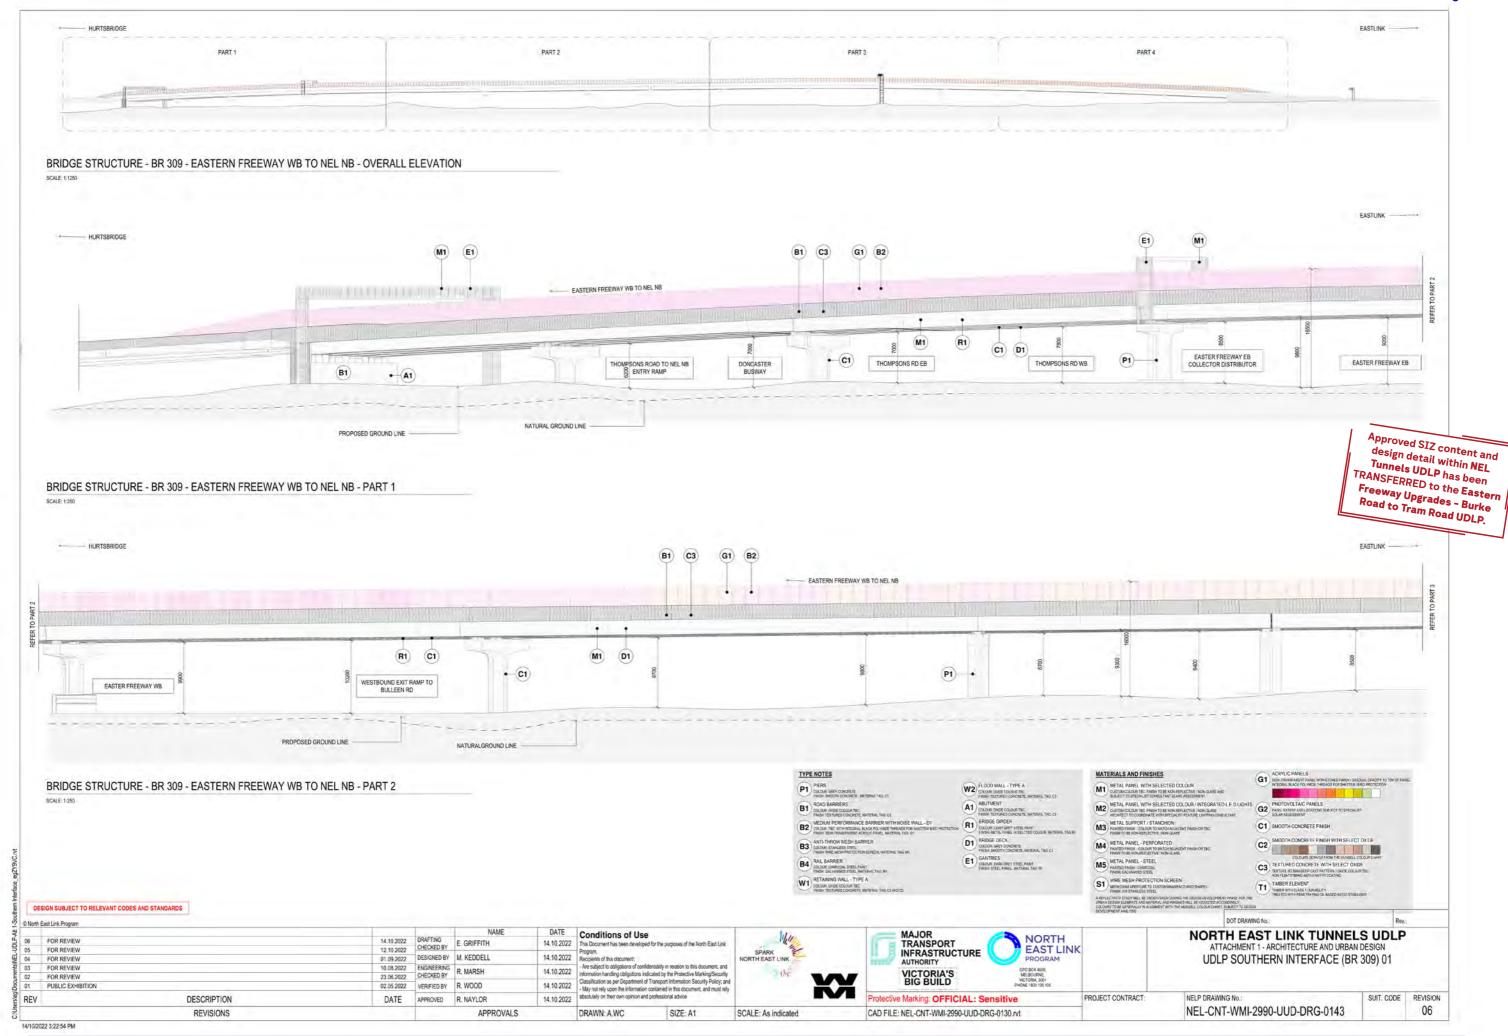

| Code                                       | Title                                                     | Code                          | Title                                                      |
|--------------------------------------------|-----------------------------------------------------------|-------------------------------|------------------------------------------------------------|
| ATTACHMENT 1 - Architecture & Urban Design |                                                           | NEL-CNT-WMI-2990-UUD-DRG-0110 | UDLP Road Infrastructure Retaining Wall Type A, B          |
| NEL-CNT-WMI-2990-UUD-DRG-0075              | UDLP Southern Ventilation Structure Visualisation 01      | NEL-CNT-WMI-2990-UUD-DRG-0111 | UDLP Road Infrastructure Retaining Wall Type C, D          |
| NEL-CNT-WMI-2990-UUD-DRG-0076              | UDLP Southern Ventilation Structure Visualisation 02      | NEL-CNT-WMI-2990-UUD-DRG-0112 | UDLP Road Infrastructure Flood Wall Type A                 |
| NEL-CNT-WMI-2990-UUD-DRG-0080              | UDLP Iuk (Eel) Bridge Lower Plenty Road Cover Sheet       | NEL-CNT-WMI-2990-UUD-DRG-0113 | UDLP Road Infrastructure PSB Type C (PV)                   |
| NEL-CNT-WMI-2990-UUD-DRG-0081              | UDLP Iuk (Eel) Bridge Lower Plenty Road Site Plan         | NEL-CNT-WMI-2990-UUD-DRG-0114 | UDLP Road Infrastructure Multi Span Bridge Barriers        |
| NEL-CNT-WMI-2990-UUD-DRG-0082              | UDLP Iuk (Eel) Bridge Lower Plenty Road Elevations 01     | NEL-CNT-WMI-2990-UUD-DRG-0115 | UDLP Road Infrastructure Tunnel Lighting                   |
| NEL-CNT-WMI-2990-UUD-DRG-0083              | UDLP Iuk (Eel) Bridge Lower Plenty Road Elevations 02     | NEL-CNT-WMI-2990-UUD-DRG-0116 | UDLP Road Infrastructure Gantries Details                  |
| NEL-CNT-WMI-2990-UUD-DRG-0084              | UDLP Iuk (Eel) Bridge Lower Plenty Road Details           | NEL-CNT-WMI-2990-UUD-DRG-0117 | UDLP Road Infrastructure Pier Type A, B, C, D & E          |
| NEL-CNT-WMI-2990-UUD-DRG-0085              | UDLP Iuk (Eel) Bridge Lower Plenty Road Visualisation 01  | NEL-CNT-WMI-2991-UUD-DRG-0130 | UDLP Southern Interface Cover Sheet                        |
| NEL-CNT-WMI-2990-UUD-DRG-0090              | UDLP Trenches & Tunnel Portals Cover Sheet                | NEL-CNT-WMI-2991-UUD-DRG-0131 | UDLP Southern Interface Marking Plan                       |
| NEL-CNT-WMI-2990-UUD-DRG-0091              | UDLP Watsonia Portal Plan & Elevation                     | NEL-CNT-WMI-2991-UUD-DRG-0132 | UDLP Southern Interface Views 1                            |
| NEL-CNT-WMI-2990-UUD-DRG-0092              | UDLP Watsonia Portal Cross Section and Visualisations     | NEL-CNT-WMI-2991-UUD-DRG-0133 | UDLP Southern Interface Views 2                            |
| NEL-CNT-WMI-2990-UUD-DRG-0093              | UDLP Lower Plenty Road Portal Plan & Elevation            | NEL-CNT-WMI-2991-UUD-DRG-0134 | UDLP Southern Interface Noise Walls / Road Barriers        |
| NEL-CNT-WMI-2990-UUD-DRG-0094              | UDLP Lower Plenty Road Portal Sections and Visualisations | NEL-CNT-WMI-2991-UUD-DRG-0135 | UDLP Southern Interface Sections 01                        |
| NEL-CNT-WMI-2990-UUD-DRG-0095              | UDLP Manningham Interchange Plan & Section                | NEL-CNT-WMI-2991-UUD-DRG-0136 | UDLP Southern Interface Sections 02                        |
| NEL-CNT-WMI-2990-UUD-DRG-0100              | UDLP Road Infrastructure Cover Sheet                      | NEL-CNT-WMI-2991-UUD-DRG-0137 | UDLP Southern Interface Sections 03                        |
| NEL-CNT-WMI-2990-UUD-DRG-0101              | UDLP Road Infrastructure Marking Plan Sheet 01            | NEL-CNT-WMI-2991-UUD-DRG-0138 | UDLP Southern Interface Bulleen SUP Bridge Plan, Elevation |
| NEL-CNT-WMI-2990-UUD-DRG-0102              | UDLP Road Infrastructure Marking Plan Sheet 02            | NEL-CNT-WMI-2991-UUD-DRG-0139 | UDLP Southern Interface Bulleen SUP Bridge Perspectives    |
| NEL-CNT-WMI-2990-UUD-DRG-0103              | UDLP Road Infrastructure Marking Plan Sheet 03            | NEL-CNT-WMI-2991-UUD-DRG-0140 | UDLP Southern Interface Underpasses                        |
| NEL-CNT-WMI-2990-UUD-DRG-0104              | UDLP Road Infrastructure Marking Plan Sheet 04            | NEL-CNT-WMI-2991-UUD-DRG-0141 | UDLP Southern Interface (BR310) 01                         |
| NEL-CNT-WMI-2990-UUD-DRG-0105              | UDLP Road Infrastructure Noise Wall Type D1, D2           | NEL-CNT-WMI-2991-UUD-DRG-0142 | UDLP Southern Interface (BR310) 02                         |
| NEL-CNT-WMI-2990-UUD-DRG-0106              | UDLP Road Infrastructure Noise Wall Type D - Integration  | NEL-CNT-WMI-2991-UUD-DRG-0143 | UDLP Southern Interface (BR309) 01                         |
| NEL-CNT-WMI-2990-UUD-DRG-0107              | UDLP Road Infrastructure Noise Wall Type E2               | NEL-CNT-WMI-2991-UUD-DRG-0144 | UDLP Southern Interface (BR309) 02                         |
| NEL-CNT-WMI-2990-UUD-DRG-0108              | UDLP Road Infrastructure Noise Wall Type E3 & F1          | NEL-CNT-WMI-2991-UUD-DRG-0145 | UDLP Southern Interface (BR303) 01                         |
| NEL-CNT-WMI-2990-UUD-DRG-0109              | UDLP Road Infrastructure Noise Wall Type E3 & F1          | NEL-CNT-WMI-2991-UUD-DRG-0146 | UDLP Southern Interface (BR303) 02                         |