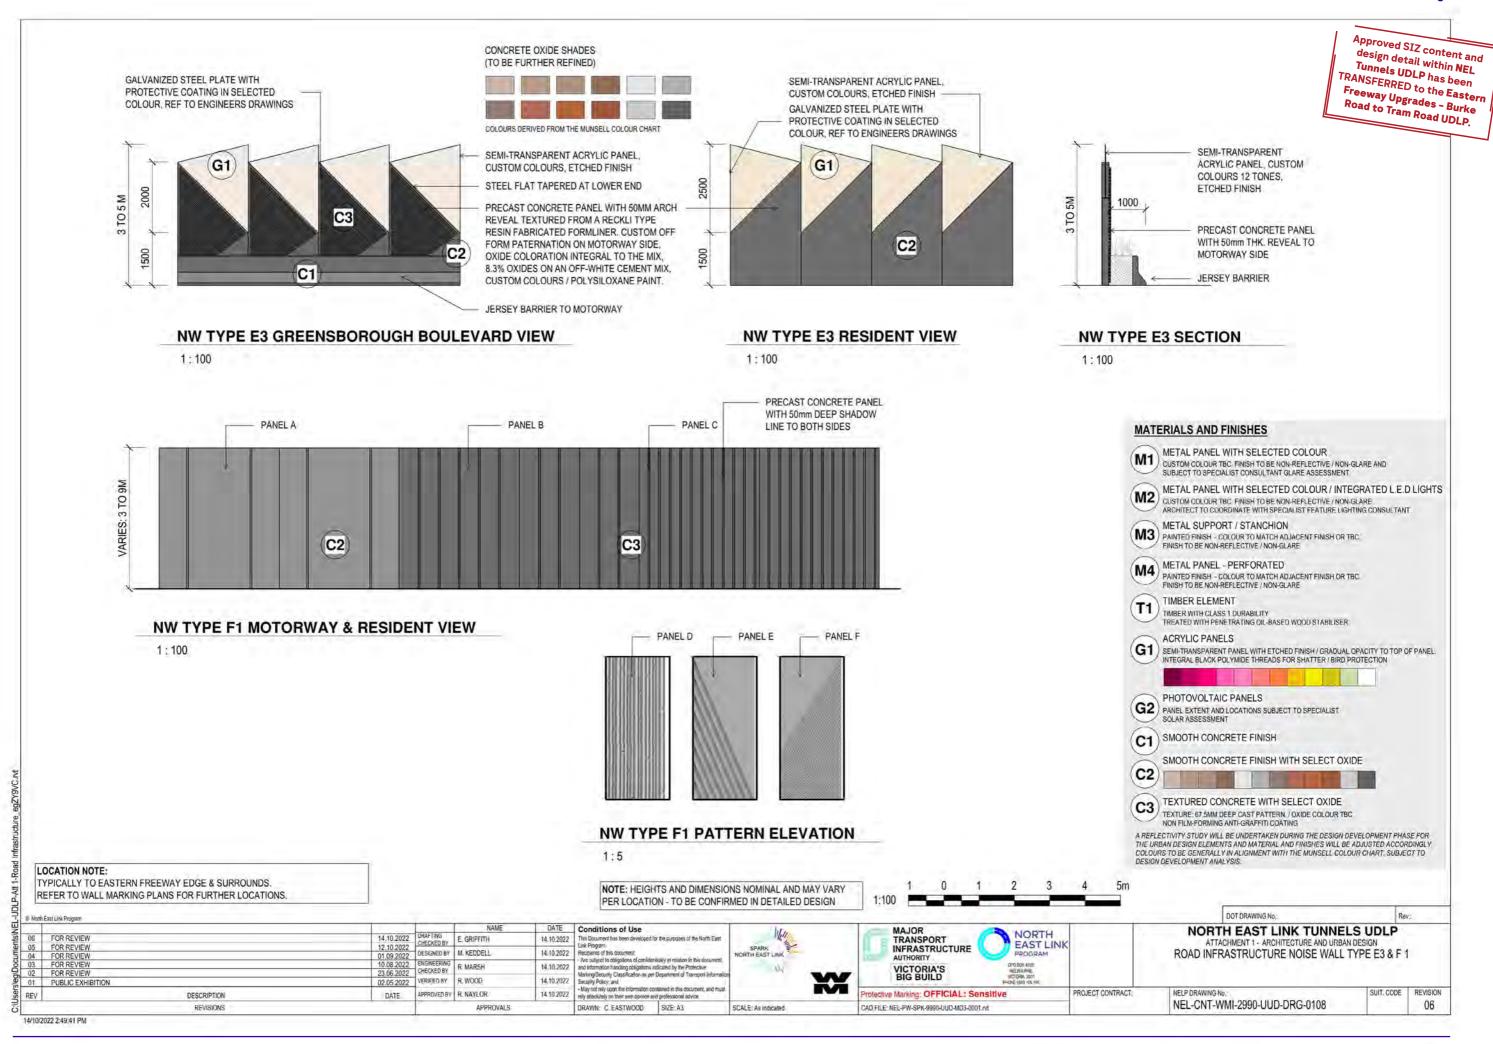

| Code                                       | Title                                                     | Code                          | Title                                                      |
|--------------------------------------------|-----------------------------------------------------------|-------------------------------|------------------------------------------------------------|
| ATTACHMENT 1 - Architecture & Urban Design |                                                           | NEL-CNT-WMI-2990-UUD-DRG-0110 | UDLP Road Infrastructure Retaining Wall Type A, B          |
| NEL-CNT-WMI-2990-UUD-DRG-0075              | UDLP Southern Ventilation Structure Visualisation 01      | NEL-CNT-WMI-2990-UUD-DRG-0111 | UDLP Road Infrastructure Retaining Wall Type C, D          |
| NEL-CNT-WMI-2990-UUD-DRG-0076              | UDLP Southern Ventilation Structure Visualisation 02      | NEL-CNT-WMI-2990-UUD-DRG-0112 | UDLP Road Infrastructure Flood Wall Type A                 |
| NEL-CNT-WMI-2990-UUD-DRG-0080              | UDLP Iuk (Eel) Bridge Lower Plenty Road Cover Sheet       | NEL-CNT-WMI-2990-UUD-DRG-0113 | UDLP Road Infrastructure PSB Type C (PV)                   |
| NEL-CNT-WMI-2990-UUD-DRG-0081              | UDLP Iuk (Eel) Bridge Lower Plenty Road Site Plan         | NEL-CNT-WMI-2990-UUD-DRG-0114 | UDLP Road Infrastructure Multi Span Bridge Barriers        |
| NEL-CNT-WMI-2990-UUD-DRG-0082              | UDLP Iuk (Eel) Bridge Lower Plenty Road Elevations 01     | NEL-CNT-WMI-2990-UUD-DRG-0115 | UDLP Road Infrastructure Tunnel Lighting                   |
| NEL-CNT-WMI-2990-UUD-DRG-0083              | UDLP Iuk (Eel) Bridge Lower Plenty Road Elevations 02     | NEL-CNT-WMI-2990-UUD-DRG-0116 | UDLP Road Infrastructure Gantries Details                  |
| NEL-CNT-WMI-2990-UUD-DRG-0084              | UDLP Iuk (Eel) Bridge Lower Plenty Road Details           | NEL-CNT-WMI-2990-UUD-DRG-0117 | UDLP Road Infrastructure Pier Type A, B, C, D & E          |
| NEL-CNT-WMI-2990-UUD-DRG-0085              | UDLP Iuk (Eel) Bridge Lower Plenty Road Visualisation 01  | NEL-CNT-WMI-2991-UUD-DRG-0130 | UDLP Southern Interface Cover Sheet                        |
| NEL-CNT-WMI-2990-UUD-DRG-0090              | UDLP Trenches & Tunnel Portals Cover Sheet                | NEL-CNT-WMI-2991-UUD-DRG-0131 | UDLP Southern Interface Marking Plan                       |
| NEL-CNT-WMI-2990-UUD-DRG-0091              | UDLP Watsonia Portal Plan & Elevation                     | NEL-CNT-WMI-2991-UUD-DRG-0132 | UDLP Southern Interface Views 1                            |
| NEL-CNT-WMI-2990-UUD-DRG-0092              | UDLP Watsonia Portal Cross Section and Visualisations     | NEL-CNT-WMI-2991-UUD-DRG-0133 | UDLP Southern Interface Views 2                            |
| NEL-CNT-WMI-2990-UUD-DRG-0093              | UDLP Lower Plenty Road Portal Plan & Elevation            | NEL-CNT-WMI-2991-UUD-DRG-0134 | UDLP Southern Interface Noise Walls / Road Barriers        |
| NEL-CNT-WMI-2990-UUD-DRG-0094              | UDLP Lower Plenty Road Portal Sections and Visualisations | NEL-CNT-WMI-2991-UUD-DRG-0135 | UDLP Southern Interface Sections 01                        |
| NEL-CNT-WMI-2990-UUD-DRG-0095              | UDLP Manningham Interchange Plan & Section                | NEL-CNT-WMI-2991-UUD-DRG-0136 | UDLP Southern Interface Sections 02                        |
| NEL-CNT-WMI-2990-UUD-DRG-0100              | UDLP Road Infrastructure Cover Sheet                      | NEL-CNT-WMI-2991-UUD-DRG-0137 | UDLP Southern Interface Sections 03                        |
| NEL-CNT-WMI-2990-UUD-DRG-0101              | UDLP Road Infrastructure Marking Plan Sheet 01            | NEL-CNT-WMI-2991-UUD-DRG-0138 | UDLP Southern Interface Bulleen SUP Bridge Plan, Elevation |
| NEL-CNT-WMI-2990-UUD-DRG-0102              | UDLP Road Infrastructure Marking Plan Sheet 02            | NEL-CNT-WMI-2991-UUD-DRG-0139 | UDLP Southern Interface Bulleen SUP Bridge Perspectives    |
| NEL-CNT-WMI-2990-UUD-DRG-0103              | UDLP Road Infrastructure Marking Plan Sheet 03            | NEL-CNT-WMI-2991-UUD-DRG-0140 | UDLP Southern Interface Underpasses                        |
| NEL-CNT-WMI-2990-UUD-DRG-0104              | UDLP Road Infrastructure Marking Plan Sheet 04            | NEL-CNT-WMI-2991-UUD-DRG-0141 | UDLP Southern Interface (BR310) 01                         |
| NEL-CNT-WMI-2990-UUD-DRG-0105              | UDLP Road Infrastructure Noise Wall Type D1, D2           | NEL-CNT-WMI-2991-UUD-DRG-0142 | UDLP Southern Interface (BR310) 02                         |
| NEL-CNT-WMI-2990-UUD-DRG-0106              | UDLP Road Infrastructure Noise Wall Type D - Integration  | NEL-CNT-WMI-2991-UUD-DRG-0143 | UDLP Southern Interface (BR309) 01                         |
| NEL-CNT-WMI-2990-UUD-DRG-0107              | UDLP Road Infrastructure Noise Wall Type E2               | NEL-CNT-WMI-2991-UUD-DRG-0144 | UDLP Southern Interface (BR309) 02                         |
| NEL-CNT-WMI-2990-UUD-DRG-0108              | UDLP Road Infrastructure Noise Wall Type E3 & F1          | NEL-CNT-WMI-2991-UUD-DRG-0145 | UDLP Southern Interface (BR303) 01                         |
| NEL-CNT-WMI-2990-UUD-DRG-0109              | UDLP Road Infrastructure Noise Wall Type E3 & F1          | NEL-CNT-WMI-2991-UUD-DRG-0146 | UDLP Southern Interface (BR303) 02                         |