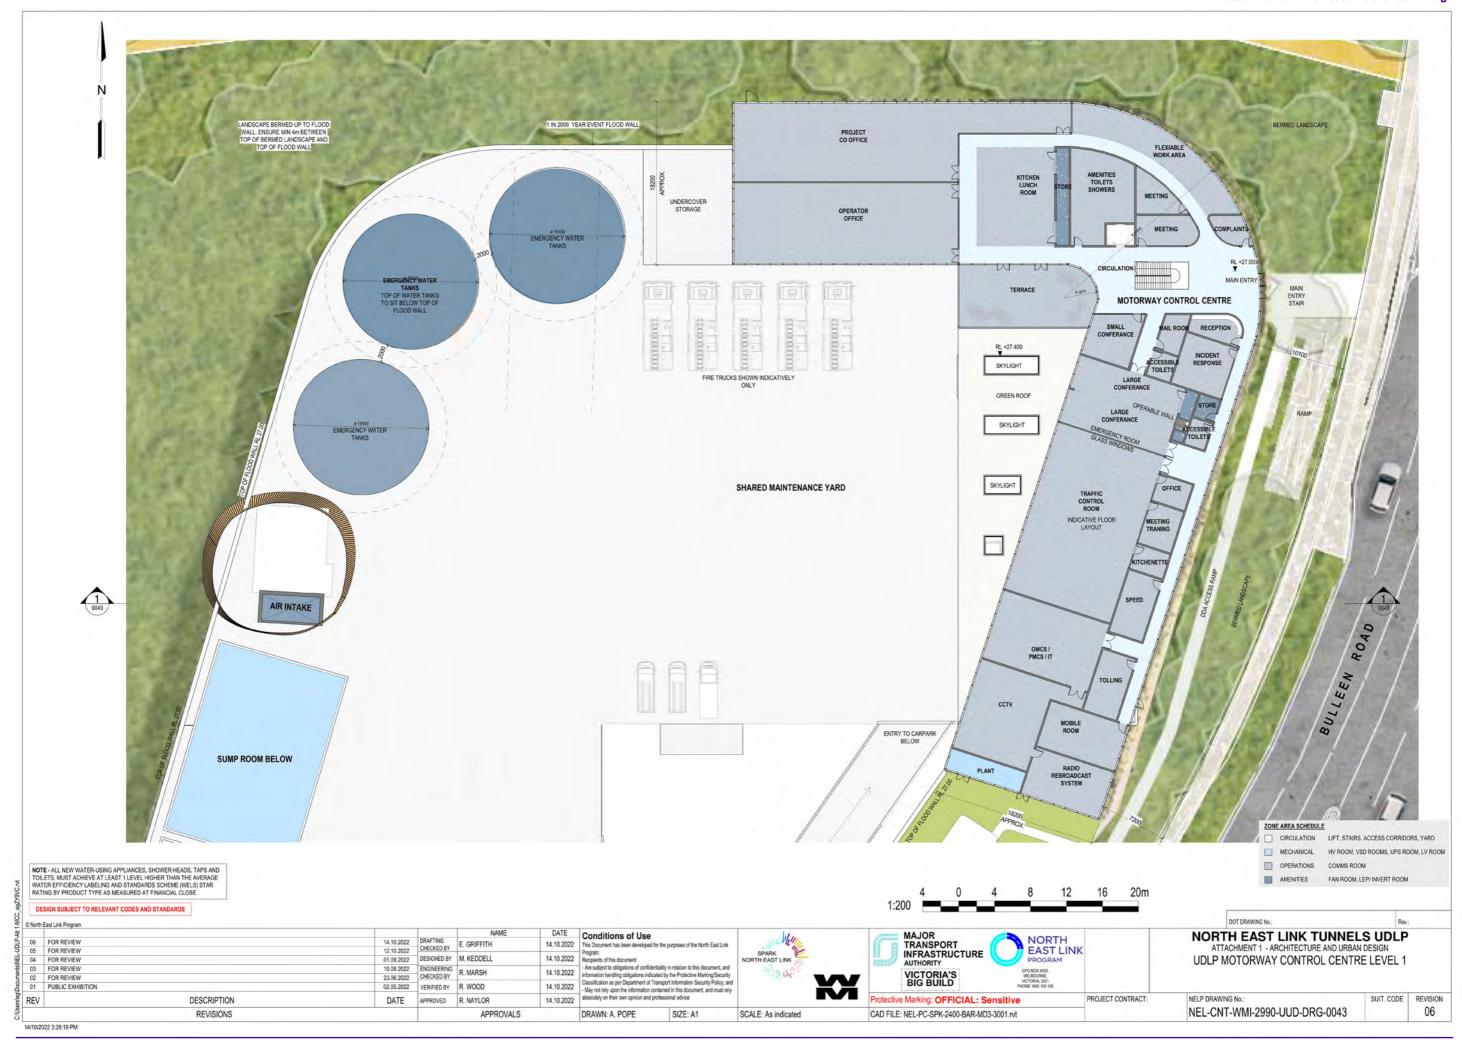

## **UDLP Design Attachments Drawing List**

| Code                                       | Title                                                     | Code                          | Title                                                                      |
|--------------------------------------------|-----------------------------------------------------------|-------------------------------|----------------------------------------------------------------------------|
| ATTACHMENT 1 - Architecture & Urban Design |                                                           | NEL-CNT-WMI-2990-UUD-DRG-0043 | UDLP Motorway Control Centre Level 1                                       |
| NEL-CNT-WMI-2990-UUD-DRG-0000              | UDLP Cover Sheet                                          | NEL-CNT-WMI-2990-UUD-DRG-0044 | UDLP Motorway Control Centre Ground Floor - Maintenance                    |
| NEL-CNT-WMI-2990-UUD-DRG-0001              | Overall Project Site Plan and Contents                    | NEL-CNT-WMI-2990-UUD-DRG-0045 | UDLP Motorway Control Centre Basement 1 - Carpark                          |
| NEL-CNT-WMI-2990-UUD-DRG-0003              | Overall Project Site Plan                                 | NEL-CNT-WMI-2990-UUD-DRG-0046 | UDLP Motorway Control Centre Plenum - Substation                           |
| NEL-CNT-WMI-2990-UUD-DRG-0010              | UDLP Northern Ventilation Structure Cover Sheet           | NEL-CNT-WMI-2990-UUD-DRG-0047 | UDLP Motorway Control Centre Elevations - East And South                   |
| NEL-CNT-WMI-2990-UUD-DRG-0011              | UDLP Northern Ventilation Structure Site Plan             | NEL-CNT-WMI-2990-UUD-DRG-0048 | UDLP Motorway Control Centre Elevations - West And North                   |
| NEL-CNT-WMI-2990-UUD-DRG-0012              | UDLP Northern Ventilation Structure Basement 1 Floor Plan | NEL-CNT-WMI-2990-UUD-DRG-0049 | UDLP Motorway Control Centre Section 01                                    |
| NEL-CNT-WMI-2990-UUD-DRG-0013              | UDLP Northern Ventilation Structure Ground Floor Plan     | NEL-CNT-WMI-2990-UUD-DRG-0050 | UDLP Motorway Control Centre Air Intake And Smoke Stack                    |
| NEL-CNT-WMI-2990-UUD-DRG-0014              | UDLP Northern Ventilation Structure Elevation - North     | NEL-CNT-WMI-2990-UUD-DRG-0051 | UDLP Motorway Control Centre Visualisation 01                              |
| NEL-CNT-WMI-2990-UUD-DRG-0015              | UDLP Northern Ventilation Structure Elevation - South     | NEL-CNT-WMI-2990-UUD-DRG-0052 | UDLP Motorway Control Centre Visualisation 02                              |
| NEL-CNT-WMI-2990-UUD-DRG-0016              | UDLP Northern Ventilation Structure Elevation - East      | NEL-CNT-WMI-2990-UUD-DRG-0060 | UDLP Southern Ventilation Structure Cover Sheet                            |
| NEL-CNT-WMI-2990-UUD-DRG-0017              | UDLP Northern Ventilation Structure Elevation - West      | NEL-CNT-WMI-2990-UUD-DRG-0061 | UDLP Southern Ventilation Structure Contextual Plan                        |
| NEL-CNT-WMI-2990-UUD-DRG-0018              | UDLP Northern Ventilation Structure Cross Section         | NEL-CNT-WMI-2990-UUD-DRG-0062 | UDLP Southern Ventilation Structure General Arrangement Site Plan          |
| NEL-CNT-WMI-2990-UUD-DRG-0019              | UDLP Northern Ventilation Structure Long Section          | NEL-CNT-WMI-2990-UUD-DRG-0063 | UDLP Southern Ventilation Structure Basement Overall Plan                  |
| NEL-CNT-WMI-2990-UUD-DRG-0020              | UDLP Northern Ventilation Structure Visualisation 01      | NEL-CNT-WMI-2990-UUD-DRG-0064 | UDLP Southern Ventilation Structure Basement - Mechanical Room Lower Level |
| NEL-CNT-WMI-2990-UUD-DRG-0021              | UDLP Northern Ventilation Structure Visualisation 02      | NEL-CNT-WMI-2990-UUD-DRG-0065 | UDLP Southern Ventilation Structure Basement - Mechanical Room Upper Level |
| NEL-CNT-WMI-2990-UUD-DRG-0030              | UDLP Lower Plenty Road Substation Cover Sheet             | NEL-CNT-WMI-2990-UUD-DRG-0066 | UDLP Southern Ventilation Structure Elevation - North                      |
| NEL-CNT-WMI-2990-UUD-DRG-0031              | UDLP Lower Plenty Road Substation Site Plan               | NEL-CNT-WMI-2990-UUD-DRG-0067 | UDLP Southern Ventilation Structure Elevation - South                      |
| NEL-CNT-WMI-2990-UUD-DRG-0032              | UDLP Lower Plenty Road Substation Basement Floor Plan     | NEL-CNT-WMI-2990-UUD-DRG-0068 | UDLP Southern Ventilation Structure Elevation - East                       |
| NEL-CNT-WMI-2990-UUD-DRG-0033              | UDLP Lower Plenty Road Substation Ground Floor Plan       | NEL-CNT-WMI-2990-UUD-DRG-0069 | UDLP Southern Ventilation Structure Elevation - West                       |
| NEL-CNT-WMI-2990-UUD-DRG-0034              | UDLP Lower Plenty Road Substation Elevations              | NEL-CNT-WMI-2990-UUD-DRG-0070 | UDLP Southern Ventilation Structure Section 01                             |
| NEL-CNT-WMI-2990-UUD-DRG-0035              | UDLP Lower Plenty Road Substation Sections                | NEL-CNT-WMI-2990-UUD-DRG-0071 | UDLP Southern Ventilation Structure Section 02                             |
| NEL-CNT-WMI-2990-UUD-DRG-0040              | UDLP Motorway Control Centre Cover Sheet                  | NEL-CNT-WMI-2990-UUD-DRG-0072 | UDLP Southern Ventilation Structure Section 03                             |
| NEL-CNT-WMI-2990-UUD-DRG-0041              | UDLP Motorway Control Centre Context Plan                 | NEL-CNT-WMI-2990-UUD-DRG-0073 | UDLP Southern Interface - Land Bridge Eastern SUP Sheet 1                  |
| NEL-CNT-WMI-2990-UUD-DRG-0042              | UDLP Motorway Control Centre Site Plan                    | NEL-CNT-WMI-2990-UUD-DRG-0074 | UDLP Southern Interface - Land Bridge Eastern SUP Sheet 2                  |
|                                            |                                                           |                               |                                                                            |