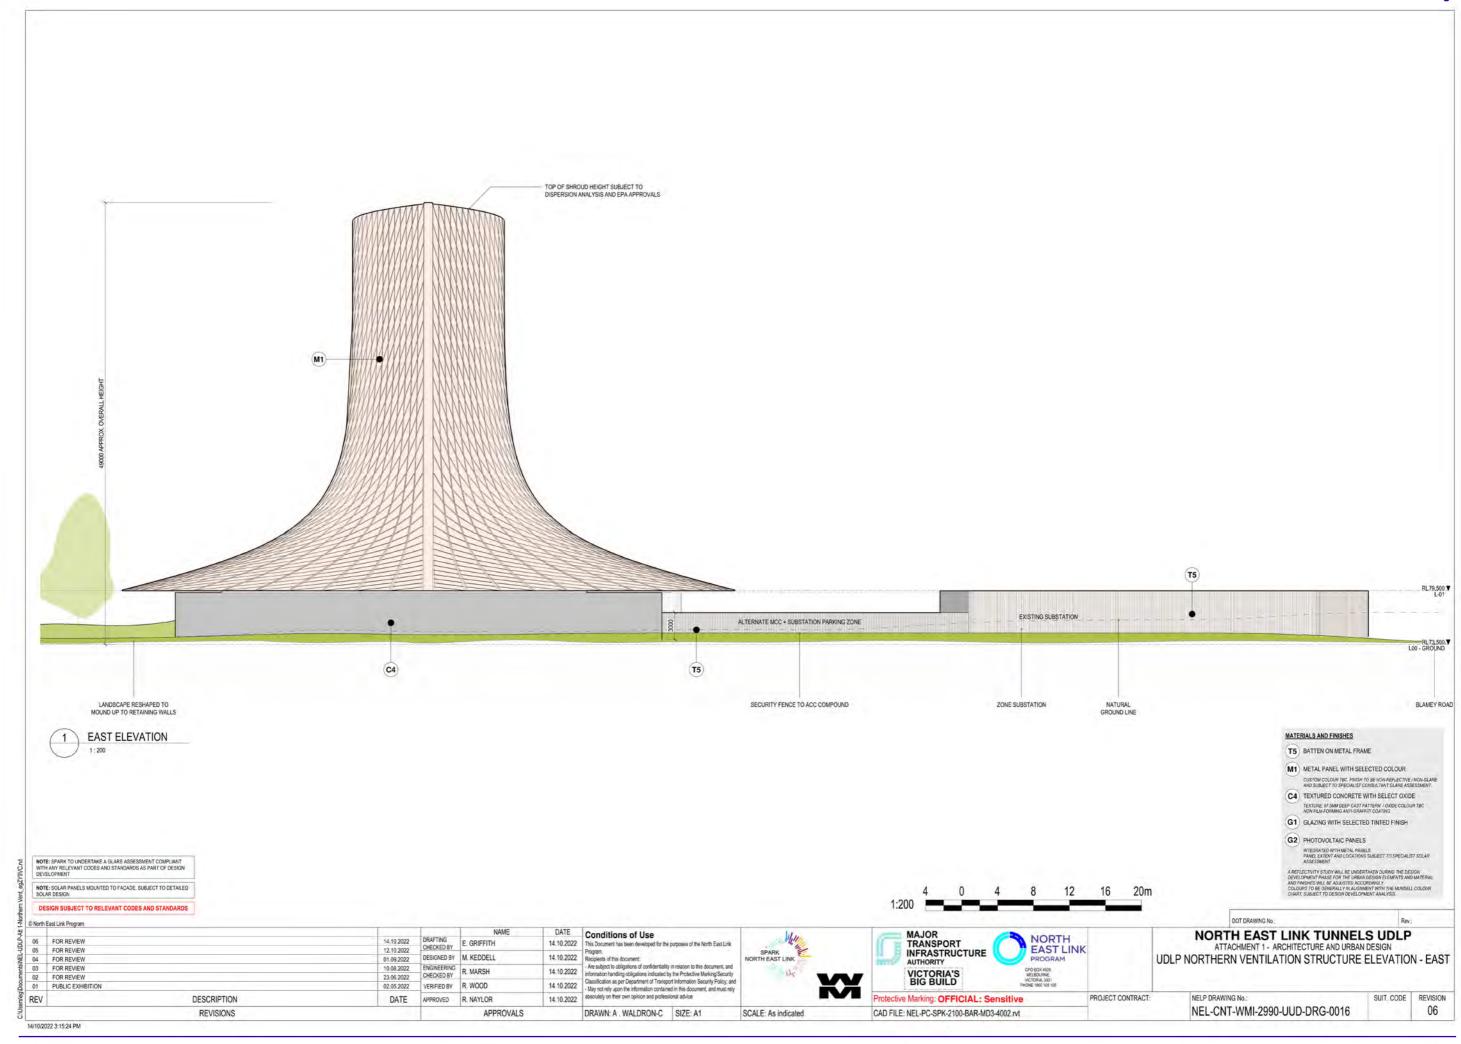

## **UDLP Design Attachments Drawing List**

| Code                                       | Title                                                     | Code                          | Title                                                                      |
|--------------------------------------------|-----------------------------------------------------------|-------------------------------|----------------------------------------------------------------------------|
| ATTACHMENT 1 - Architecture & Urban Design |                                                           | NEL-CNT-WMI-2990-UUD-DRG-0043 | UDLP Motorway Control Centre Level 1                                       |
| NEL-CNT-WMI-2990-UUD-DRG-0000              | UDLP Cover Sheet                                          | NEL-CNT-WMI-2990-UUD-DRG-0044 | UDLP Motorway Control Centre Ground Floor - Maintenance                    |
| NEL-CNT-WMI-2990-UUD-DRG-0001              | Overall Project Site Plan and Contents                    | NEL-CNT-WMI-2990-UUD-DRG-0045 | UDLP Motorway Control Centre Basement 1 - Carpark                          |
| NEL-CNT-WMI-2990-UUD-DRG-0003              | Overall Project Site Plan                                 | NEL-CNT-WMI-2990-UUD-DRG-0046 | UDLP Motorway Control Centre Plenum - Substation                           |
| NEL-CNT-WMI-2990-UUD-DRG-0010              | UDLP Northern Ventilation Structure Cover Sheet           | NEL-CNT-WMI-2990-UUD-DRG-0047 | UDLP Motorway Control Centre Elevations - East And South                   |
| NEL-CNT-WMI-2990-UUD-DRG-0011              | UDLP Northern Ventilation Structure Site Plan             | NEL-CNT-WMI-2990-UUD-DRG-0048 | UDLP Motorway Control Centre Elevations - West And North                   |
| NEL-CNT-WMI-2990-UUD-DRG-0012              | UDLP Northern Ventilation Structure Basement 1 Floor Plan | NEL-CNT-WMI-2990-UUD-DRG-0049 | UDLP Motorway Control Centre Section 01                                    |
| NEL-CNT-WMI-2990-UUD-DRG-0013              | UDLP Northern Ventilation Structure Ground Floor Plan     | NEL-CNT-WMI-2990-UUD-DRG-0050 | UDLP Motorway Control Centre Air Intake And Smoke Stack                    |
| NEL-CNT-WMI-2990-UUD-DRG-0014              | UDLP Northern Ventilation Structure Elevation - North     | NEL-CNT-WMI-2990-UUD-DRG-0051 | UDLP Motorway Control Centre Visualisation 01                              |
| NEL-CNT-WMI-2990-UUD-DRG-0015              | UDLP Northern Ventilation Structure Elevation - South     | NEL-CNT-WMI-2990-UUD-DRG-0052 | UDLP Motorway Control Centre Visualisation 02                              |
| NEL-CNT-WMI-2990-UUD-DRG-0016              | UDLP Northern Ventilation Structure Elevation - East      | NEL-CNT-WMI-2990-UUD-DRG-0060 | UDLP Southern Ventilation Structure Cover Sheet                            |
| NEL-CNT-WMI-2990-UUD-DRG-0017              | UDLP Northern Ventilation Structure Elevation - West      | NEL-CNT-WMI-2990-UUD-DRG-0061 | UDLP Southern Ventilation Structure Contextual Plan                        |
| NEL-CNT-WMI-2990-UUD-DRG-0018              | UDLP Northern Ventilation Structure Cross Section         | NEL-CNT-WMI-2990-UUD-DRG-0062 | UDLP Southern Ventilation Structure General Arrangement Site Plan          |
| NEL-CNT-WMI-2990-UUD-DRG-0019              | UDLP Northern Ventilation Structure Long Section          | NEL-CNT-WMI-2990-UUD-DRG-0063 | UDLP Southern Ventilation Structure Basement Overall Plan                  |
| NEL-CNT-WMI-2990-UUD-DRG-0020              | UDLP Northern Ventilation Structure Visualisation 01      | NEL-CNT-WMI-2990-UUD-DRG-0064 | UDLP Southern Ventilation Structure Basement - Mechanical Room Lower Level |
| NEL-CNT-WMI-2990-UUD-DRG-0021              | UDLP Northern Ventilation Structure Visualisation 02      | NEL-CNT-WMI-2990-UUD-DRG-0065 | UDLP Southern Ventilation Structure Basement - Mechanical Room Upper Level |
| NEL-CNT-WMI-2990-UUD-DRG-0030              | UDLP Lower Plenty Road Substation Cover Sheet             | NEL-CNT-WMI-2990-UUD-DRG-0066 | UDLP Southern Ventilation Structure Elevation - North                      |
| NEL-CNT-WMI-2990-UUD-DRG-0031              | UDLP Lower Plenty Road Substation Site Plan               | NEL-CNT-WMI-2990-UUD-DRG-0067 | UDLP Southern Ventilation Structure Elevation - South                      |
| NEL-CNT-WMI-2990-UUD-DRG-0032              | UDLP Lower Plenty Road Substation Basement Floor Plan     | NEL-CNT-WMI-2990-UUD-DRG-0068 | UDLP Southern Ventilation Structure Elevation - East                       |
| NEL-CNT-WMI-2990-UUD-DRG-0033              | UDLP Lower Plenty Road Substation Ground Floor Plan       | NEL-CNT-WMI-2990-UUD-DRG-0069 | UDLP Southern Ventilation Structure Elevation - West                       |
| NEL-CNT-WMI-2990-UUD-DRG-0034              | UDLP Lower Plenty Road Substation Elevations              | NEL-CNT-WMI-2990-UUD-DRG-0070 | UDLP Southern Ventilation Structure Section 01                             |
| NEL-CNT-WMI-2990-UUD-DRG-0035              | UDLP Lower Plenty Road Substation Sections                | NEL-CNT-WMI-2990-UUD-DRG-0071 | UDLP Southern Ventilation Structure Section 02                             |
| NEL-CNT-WMI-2990-UUD-DRG-0040              | UDLP Motorway Control Centre Cover Sheet                  | NEL-CNT-WMI-2990-UUD-DRG-0072 | UDLP Southern Ventilation Structure Section 03                             |
| NEL-CNT-WMI-2990-UUD-DRG-0041              | UDLP Motorway Control Centre Context Plan                 | NEL-CNT-WMI-2990-UUD-DRG-0073 | UDLP Southern Interface - Land Bridge Eastern SUP Sheet 1                  |
| NEL-CNT-WMI-2990-UUD-DRG-0042              | UDLP Motorway Control Centre Site Plan                    | NEL-CNT-WMI-2990-UUD-DRG-0074 | UDLP Southern Interface - Land Bridge Eastern SUP Sheet 2                  |
|                                            |                                                           |                               |                                                                            |