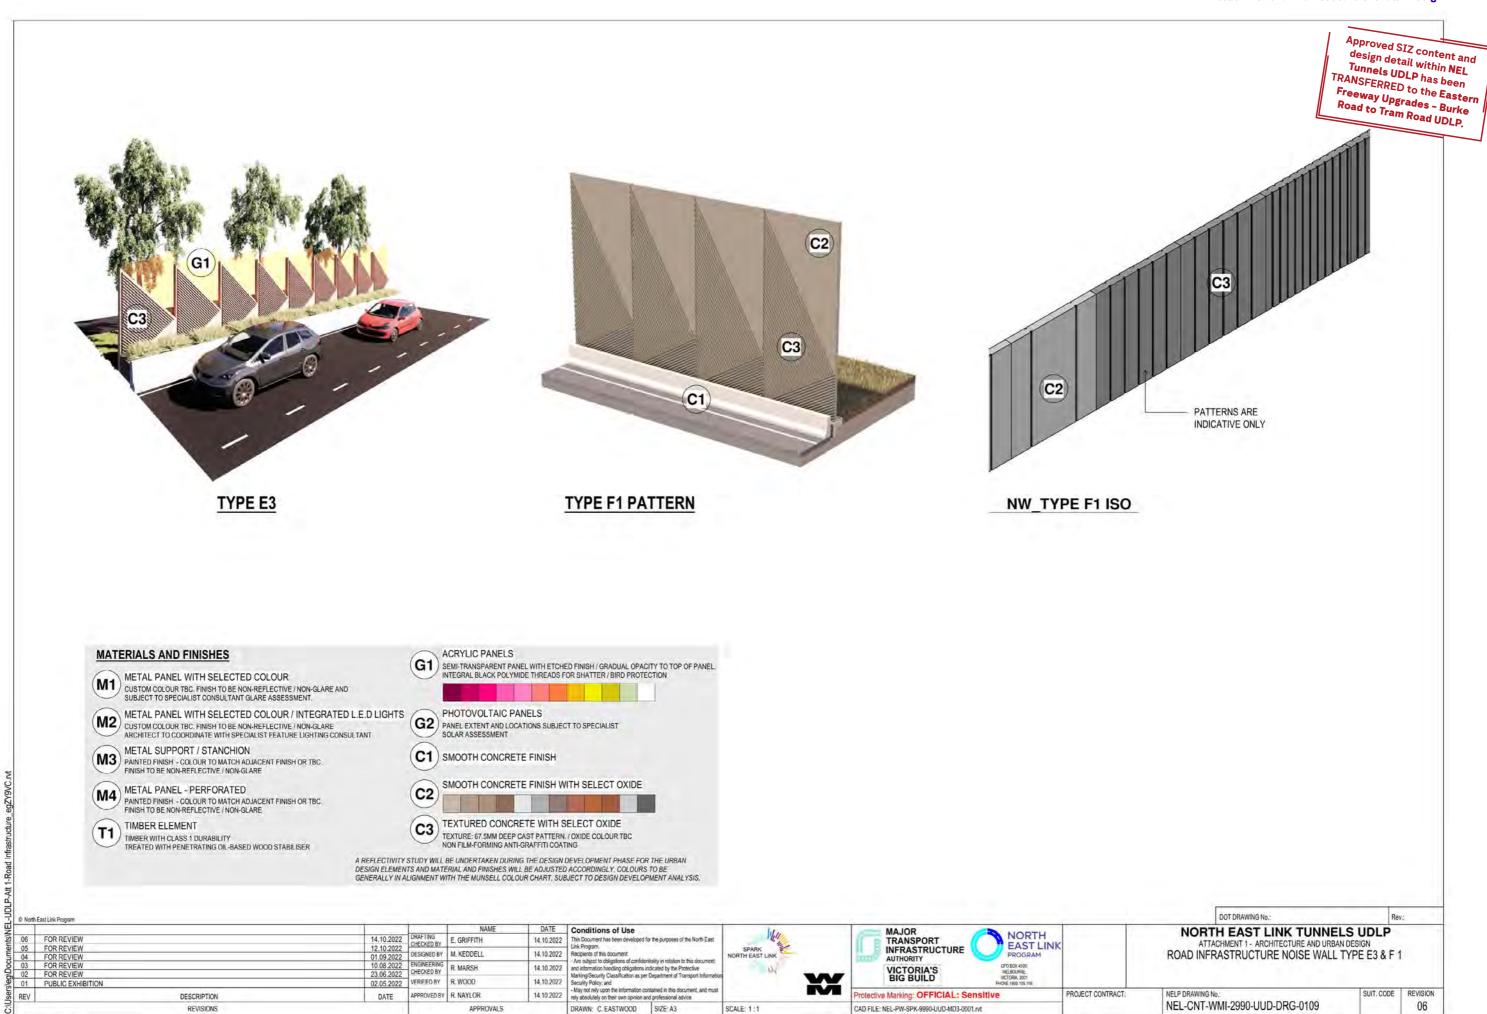

| Code                                       | Title                                                     | Code                          | Title                                                      |
|--------------------------------------------|-----------------------------------------------------------|-------------------------------|------------------------------------------------------------|
| ATTACHMENT 1 - Architecture & Urban Design |                                                           | NEL-CNT-WMI-2990-UUD-DRG-0110 | UDLP Road Infrastructure Retaining Wall Type A, B          |
| NEL-CNT-WMI-2990-UUD-DRG-0075              | UDLP Southern Ventilation Structure Visualisation 01      | NEL-CNT-WMI-2990-UUD-DRG-0111 | UDLP Road Infrastructure Retaining Wall Type C, D          |
| NEL-CNT-WMI-2990-UUD-DRG-0076              | UDLP Southern Ventilation Structure Visualisation 02      | NEL-CNT-WMI-2990-UUD-DRG-0112 | UDLP Road Infrastructure Flood Wall Type A                 |
| NEL-CNT-WMI-2990-UUD-DRG-0080              | UDLP Iuk (Eel) Bridge Lower Plenty Road Cover Sheet       | NEL-CNT-WMI-2990-UUD-DRG-0113 | UDLP Road Infrastructure PSB Type C (PV)                   |
| NEL-CNT-WMI-2990-UUD-DRG-0081              | UDLP Iuk (Eel) Bridge Lower Plenty Road Site Plan         | NEL-CNT-WMI-2990-UUD-DRG-0114 | UDLP Road Infrastructure Multi Span Bridge Barriers        |
| NEL-CNT-WMI-2990-UUD-DRG-0082              | UDLP Iuk (Eel) Bridge Lower Plenty Road Elevations 01     | NEL-CNT-WMI-2990-UUD-DRG-0115 | UDLP Road Infrastructure Tunnel Lighting                   |
| NEL-CNT-WMI-2990-UUD-DRG-0083              | UDLP Iuk (Eel) Bridge Lower Plenty Road Elevations 02     | NEL-CNT-WMI-2990-UUD-DRG-0116 | UDLP Road Infrastructure Gantries Details                  |
| NEL-CNT-WMI-2990-UUD-DRG-0084              | UDLP Iuk (Eel) Bridge Lower Plenty Road Details           | NEL-CNT-WMI-2990-UUD-DRG-0117 | UDLP Road Infrastructure Pier Type A, B, C, D & E          |
| NEL-CNT-WMI-2990-UUD-DRG-0085              | UDLP Iuk (Eel) Bridge Lower Plenty Road Visualisation 01  | NEL-CNT-WMI-2991-UUD-DRG-0130 | UDLP Southern Interface Cover Sheet                        |
| NEL-CNT-WMI-2990-UUD-DRG-0090              | UDLP Trenches & Tunnel Portals Cover Sheet                | NEL-CNT-WMI-2991-UUD-DRG-0131 | UDLP Southern Interface Marking Plan                       |
| NEL-CNT-WMI-2990-UUD-DRG-0091              | UDLP Watsonia Portal Plan & Elevation                     | NEL-CNT-WMI-2991-UUD-DRG-0132 | UDLP Southern Interface Views 1                            |
| NEL-CNT-WMI-2990-UUD-DRG-0092              | UDLP Watsonia Portal Cross Section and Visualisations     | NEL-CNT-WMI-2991-UUD-DRG-0133 | UDLP Southern Interface Views 2                            |
| NEL-CNT-WMI-2990-UUD-DRG-0093              | UDLP Lower Plenty Road Portal Plan & Elevation            | NEL-CNT-WMI-2991-UUD-DRG-0134 | UDLP Southern Interface Noise Walls / Road Barriers        |
| NEL-CNT-WMI-2990-UUD-DRG-0094              | UDLP Lower Plenty Road Portal Sections and Visualisations | NEL-CNT-WMI-2991-UUD-DRG-0135 | UDLP Southern Interface Sections 01                        |
| NEL-CNT-WMI-2990-UUD-DRG-0095              | UDLP Manningham Interchange Plan & Section                | NEL-CNT-WMI-2991-UUD-DRG-0136 | UDLP Southern Interface Sections 02                        |
| NEL-CNT-WMI-2990-UUD-DRG-0100              | UDLP Road Infrastructure Cover Sheet                      | NEL-CNT-WMI-2991-UUD-DRG-0137 | UDLP Southern Interface Sections 03                        |
| NEL-CNT-WMI-2990-UUD-DRG-0101              | UDLP Road Infrastructure Marking Plan Sheet 01            | NEL-CNT-WMI-2991-UUD-DRG-0138 | UDLP Southern Interface Bulleen SUP Bridge Plan, Elevation |
| NEL-CNT-WMI-2990-UUD-DRG-0102              | UDLP Road Infrastructure Marking Plan Sheet 02            | NEL-CNT-WMI-2991-UUD-DRG-0139 | UDLP Southern Interface Bulleen SUP Bridge Perspectives    |
| NEL-CNT-WMI-2990-UUD-DRG-0103              | UDLP Road Infrastructure Marking Plan Sheet 03            | NEL-CNT-WMI-2991-UUD-DRG-0140 | UDLP Southern Interface Underpasses                        |
| NEL-CNT-WMI-2990-UUD-DRG-0104              | UDLP Road Infrastructure Marking Plan Sheet 04            | NEL-CNT-WMI-2991-UUD-DRG-0141 | UDLP Southern Interface (BR310) 01                         |
| NEL-CNT-WMI-2990-UUD-DRG-0105              | UDLP Road Infrastructure Noise Wall Type D1, D2           | NEL-CNT-WMI-2991-UUD-DRG-0142 | UDLP Southern Interface (BR310) 02                         |
| NEL-CNT-WMI-2990-UUD-DRG-0106              | UDLP Road Infrastructure Noise Wall Type D - Integration  | NEL-CNT-WMI-2991-UUD-DRG-0143 | UDLP Southern Interface (BR309) 01                         |
| NEL-CNT-WMI-2990-UUD-DRG-0107              | UDLP Road Infrastructure Noise Wall Type E2               | NEL-CNT-WMI-2991-UUD-DRG-0144 | UDLP Southern Interface (BR309) 02                         |
| NEL-CNT-WMI-2990-UUD-DRG-0108              | UDLP Road Infrastructure Noise Wall Type E3 & F1          | NEL-CNT-WMI-2991-UUD-DRG-0145 | UDLP Southern Interface (BR303) 01                         |
| NEL-CNT-WMI-2990-UUD-DRG-0109              | UDLP Road Infrastructure Noise Wall Type E3 & F1          | NEL-CNT-WMI-2991-UUD-DRG-0146 | UDLP Southern Interface (BR303) 02                         |