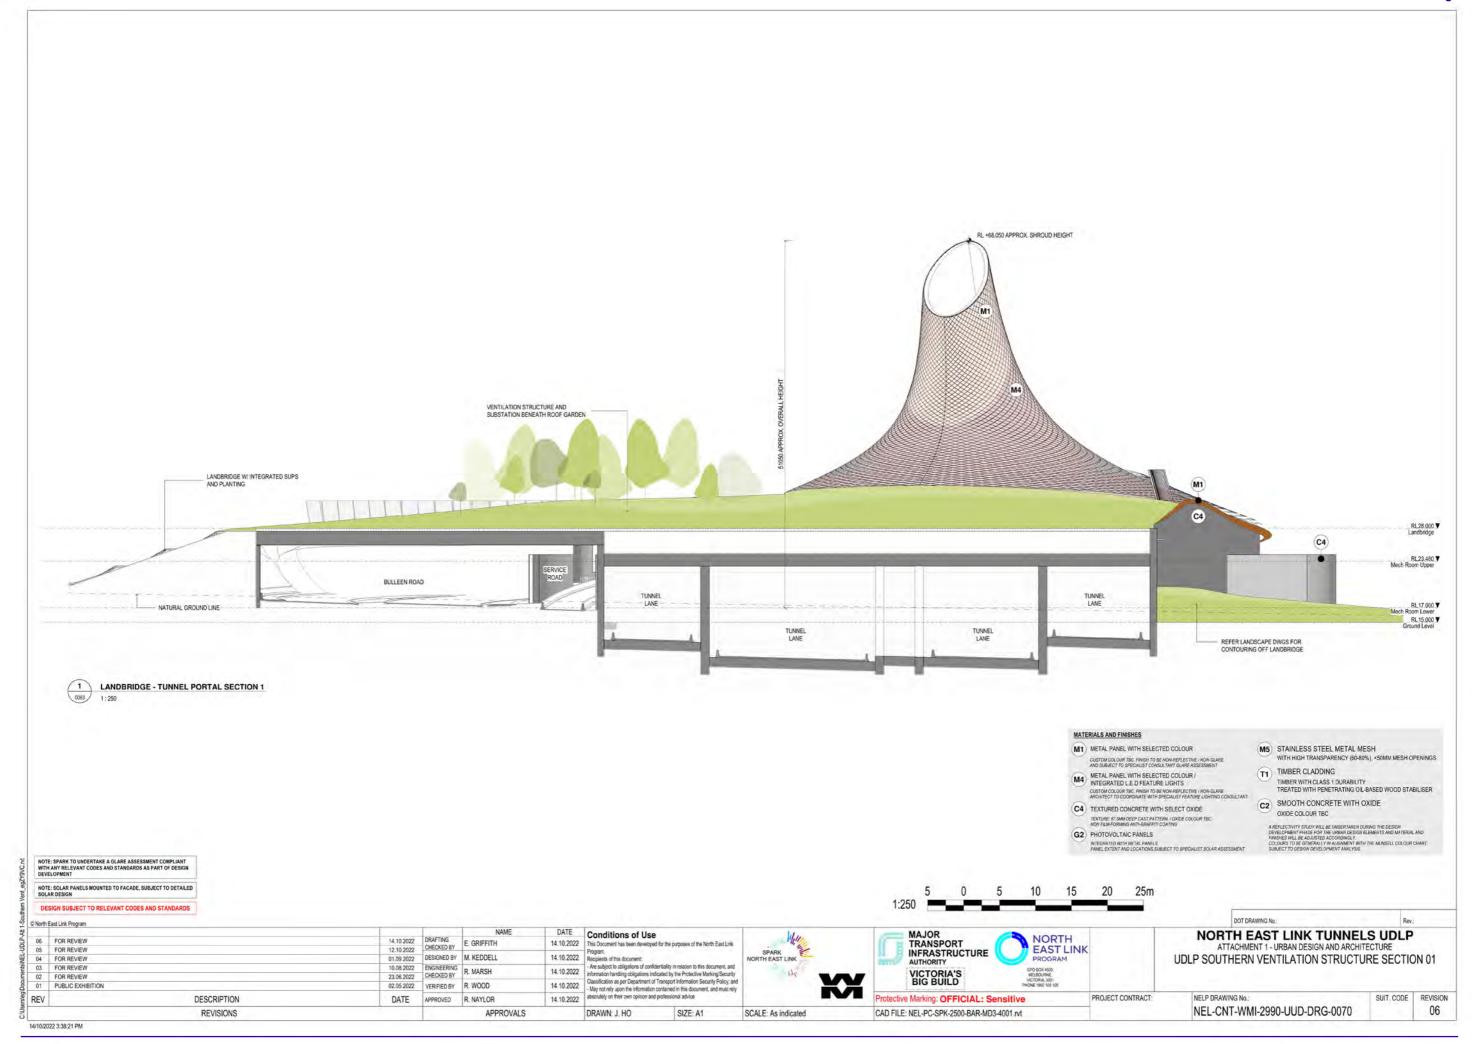

is Document has been developed for the purposes of the North East Link MAJOR TRANSPORT INFRASTRUCTURE AUTHORITY NORTH EAST LINK TUNNELS UDLP 14.10.2022 DRAFTING CHECKED BY M. KEDDELL NORTH EAST LINK 14.10.2022 FOR REVIEW FOR REVIEW FOR REVIEW UDLP SOUTHERN VENTILATION STRUCTURE GENERAL 14.10.2022 14.10.2022

14.10.2022

14.10.2022

14.10.2022

14.10.2022

14.10.2022

14.10.2022

14.10.2022 10.08.2022 ARRANGEMENT SITE PLAN 23.06.2022 CHECKED BY R. MARSH
02.05.2022 VERIFIED BY R. WOOD FOR REVIEW PUBLIC EXHIBITION NELP DRAWING No.: PROJECT CONTRACT: SUIT. CODE REVISION DESCRIPTION Protective Marking: OFFICIAL: Sensitive DATE APPROVED R. NAYLOR NEL-CNT-WMI-2990-UUD-DRG-0062 06 APPROVALS SIZE: A1 SCALE: 1:750 CAD FILE: NEL-PC-SPK-2500-BAR-MD3-4001.rvt REVISIONS DRAWN: J. HO

REV























Approved SIZ content and design detail within NEL Tunnels UDLP has been TRANSFERRED to the Eastern Freeway Upgrades - Burke Road to Tram Road UDLP.





#### MATERIALS AND FINISHES

- M1 METAL PANEL WITH SELECTED COLOUR CUSTOM COLOUR TBC. FINISH TO BE NON-REFLECTIVE! NON-GLARE AND SUBJECT TO SPECIALIST CONSULTANT GLARE ASSESSMENT.
- M4 METAL PANEL WITH SELECTED COLOUR!
  INTEGRATED LE.D FEATURE LIGHTS
  CUSTOM COLOUR TBC. FINISH TO BE HOWNERLECTIVE.
  ARCHITECT TO CORDINATE WITH SPECIALIST FEATURE
- (C4) TEXTURED CONCRETE WITH SELECT OXIDE TEXTURE: 67.5MM DEEP CAST PATTERN. / OXIDE COLOUR TBC NON FILM-FCRMING ANTI-GRAFFITI COATING
- G2 PHOTOVOLTAIC PANELS
- (M5) STAINLESS STEEL METAL MESH
- (T1) TIMBER CLADDING TIMBER WITH CLASS 1 DURABILITY
  TREATED WITH PENETRATING OIL-BASED WOO