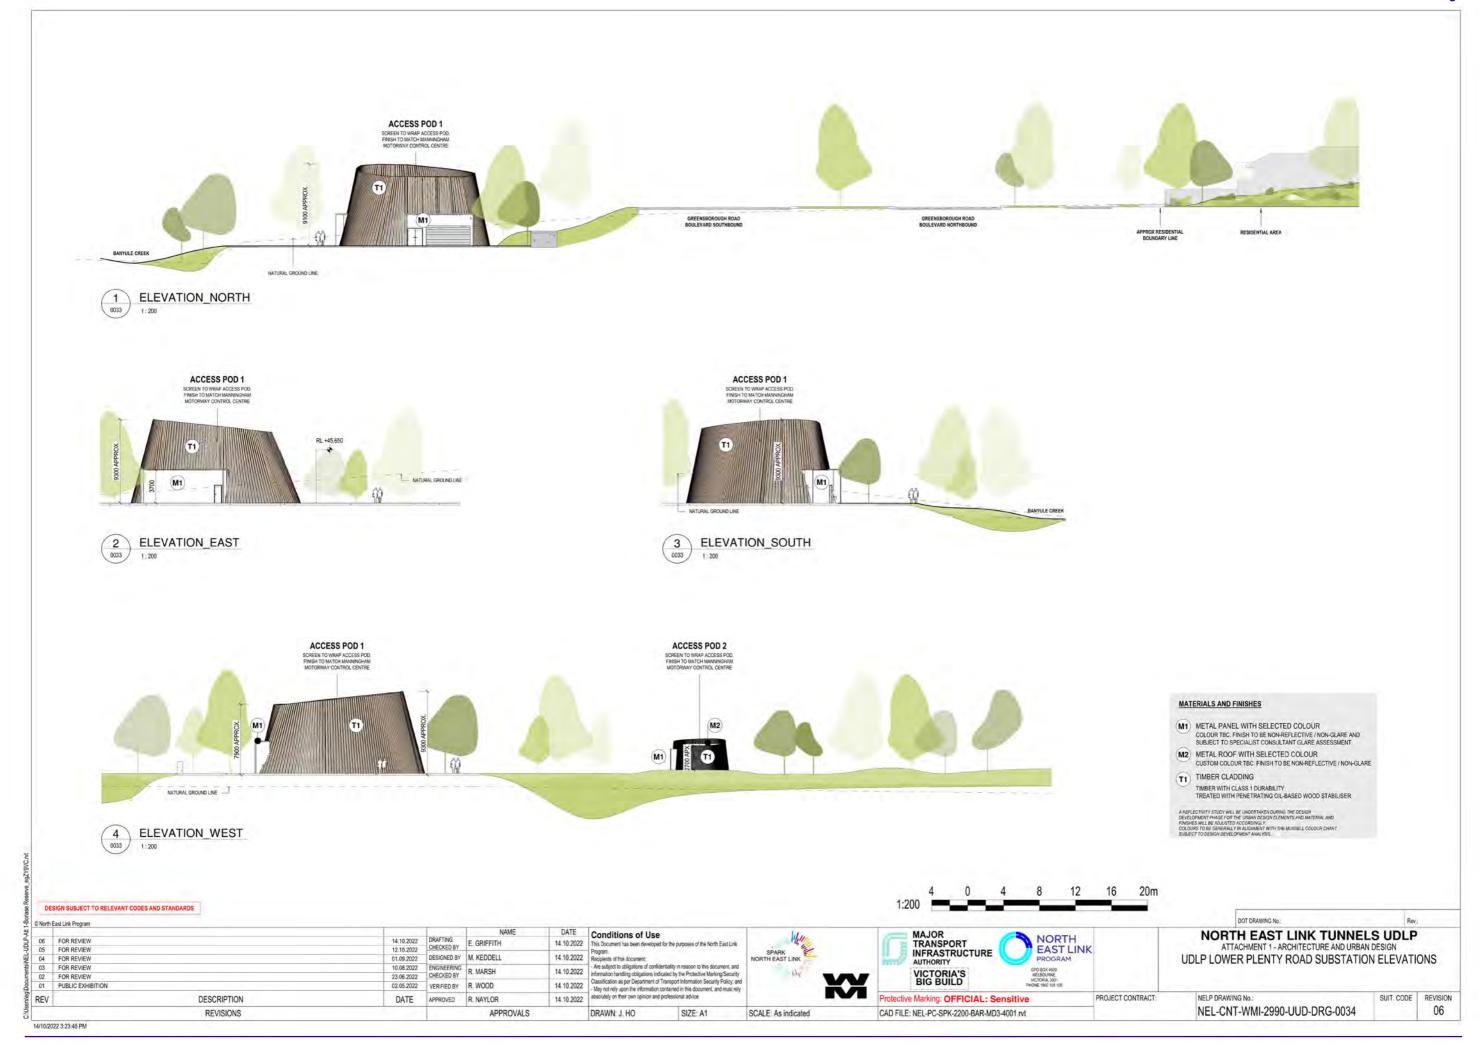

## **UDLP Design Attachments Drawing List**

| Code                                       | Title                                                     | Code                          | Title                                                                      |
|--------------------------------------------|-----------------------------------------------------------|-------------------------------|----------------------------------------------------------------------------|
| ATTACHMENT 1 - Architecture & Urban Design |                                                           | NEL-CNT-WMI-2990-UUD-DRG-0043 | UDLP Motorway Control Centre Level 1                                       |
| NEL-CNT-WMI-2990-UUD-DRG-0000              | UDLP Cover Sheet                                          | NEL-CNT-WMI-2990-UUD-DRG-0044 | UDLP Motorway Control Centre Ground Floor - Maintenance                    |
| NEL-CNT-WMI-2990-UUD-DRG-0001              | Overall Project Site Plan and Contents                    | NEL-CNT-WMI-2990-UUD-DRG-0045 | UDLP Motorway Control Centre Basement 1 - Carpark                          |
| NEL-CNT-WMI-2990-UUD-DRG-0003              | Overall Project Site Plan                                 | NEL-CNT-WMI-2990-UUD-DRG-0046 | UDLP Motorway Control Centre Plenum - Substation                           |
| NEL-CNT-WMI-2990-UUD-DRG-0010              | UDLP Northern Ventilation Structure Cover Sheet           | NEL-CNT-WMI-2990-UUD-DRG-0047 | UDLP Motorway Control Centre Elevations - East And South                   |
| NEL-CNT-WMI-2990-UUD-DRG-0011              | UDLP Northern Ventilation Structure Site Plan             | NEL-CNT-WMI-2990-UUD-DRG-0048 | UDLP Motorway Control Centre Elevations - West And North                   |
| NEL-CNT-WMI-2990-UUD-DRG-0012              | UDLP Northern Ventilation Structure Basement 1 Floor Plan | NEL-CNT-WMI-2990-UUD-DRG-0049 | UDLP Motorway Control Centre Section 01                                    |
| NEL-CNT-WMI-2990-UUD-DRG-0013              | UDLP Northern Ventilation Structure Ground Floor Plan     | NEL-CNT-WMI-2990-UUD-DRG-0050 | UDLP Motorway Control Centre Air Intake And Smoke Stack                    |
| NEL-CNT-WMI-2990-UUD-DRG-0014              | UDLP Northern Ventilation Structure Elevation - North     | NEL-CNT-WMI-2990-UUD-DRG-0051 | UDLP Motorway Control Centre Visualisation 01                              |
| NEL-CNT-WMI-2990-UUD-DRG-0015              | UDLP Northern Ventilation Structure Elevation - South     | NEL-CNT-WMI-2990-UUD-DRG-0052 | UDLP Motorway Control Centre Visualisation 02                              |
| NEL-CNT-WMI-2990-UUD-DRG-0016              | UDLP Northern Ventilation Structure Elevation - East      | NEL-CNT-WMI-2990-UUD-DRG-0060 | UDLP Southern Ventilation Structure Cover Sheet                            |
| NEL-CNT-WMI-2990-UUD-DRG-0017              | UDLP Northern Ventilation Structure Elevation - West      | NEL-CNT-WMI-2990-UUD-DRG-0061 | UDLP Southern Ventilation Structure Contextual Plan                        |
| NEL-CNT-WMI-2990-UUD-DRG-0018              | UDLP Northern Ventilation Structure Cross Section         | NEL-CNT-WMI-2990-UUD-DRG-0062 | UDLP Southern Ventilation Structure General Arrangement Site Plan          |
| NEL-CNT-WMI-2990-UUD-DRG-0019              | UDLP Northern Ventilation Structure Long Section          | NEL-CNT-WMI-2990-UUD-DRG-0063 | UDLP Southern Ventilation Structure Basement Overall Plan                  |
| NEL-CNT-WMI-2990-UUD-DRG-0020              | UDLP Northern Ventilation Structure Visualisation 01      | NEL-CNT-WMI-2990-UUD-DRG-0064 | UDLP Southern Ventilation Structure Basement - Mechanical Room Lower Level |
| NEL-CNT-WMI-2990-UUD-DRG-0021              | UDLP Northern Ventilation Structure Visualisation 02      | NEL-CNT-WMI-2990-UUD-DRG-0065 | UDLP Southern Ventilation Structure Basement - Mechanical Room Upper Level |
| NEL-CNT-WMI-2990-UUD-DRG-0030              | UDLP Lower Plenty Road Substation Cover Sheet             | NEL-CNT-WMI-2990-UUD-DRG-0066 | UDLP Southern Ventilation Structure Elevation - North                      |
| NEL-CNT-WMI-2990-UUD-DRG-0031              | UDLP Lower Plenty Road Substation Site Plan               | NEL-CNT-WMI-2990-UUD-DRG-0067 | UDLP Southern Ventilation Structure Elevation - South                      |
| NEL-CNT-WMI-2990-UUD-DRG-0032              | UDLP Lower Plenty Road Substation Basement Floor Plan     | NEL-CNT-WMI-2990-UUD-DRG-0068 | UDLP Southern Ventilation Structure Elevation - East                       |
| NEL-CNT-WMI-2990-UUD-DRG-0033              | UDLP Lower Plenty Road Substation Ground Floor Plan       | NEL-CNT-WMI-2990-UUD-DRG-0069 | UDLP Southern Ventilation Structure Elevation - West                       |
| NEL-CNT-WMI-2990-UUD-DRG-0034              | UDLP Lower Plenty Road Substation Elevations              | NEL-CNT-WMI-2990-UUD-DRG-0070 | UDLP Southern Ventilation Structure Section 01                             |
| NEL-CNT-WMI-2990-UUD-DRG-0035              | UDLP Lower Plenty Road Substation Sections                | NEL-CNT-WMI-2990-UUD-DRG-0071 | UDLP Southern Ventilation Structure Section 02                             |
| NEL-CNT-WMI-2990-UUD-DRG-0040              | UDLP Motorway Control Centre Cover Sheet                  | NEL-CNT-WMI-2990-UUD-DRG-0072 | UDLP Southern Ventilation Structure Section 03                             |
| NEL-CNT-WMI-2990-UUD-DRG-0041              | UDLP Motorway Control Centre Context Plan                 | NEL-CNT-WMI-2990-UUD-DRG-0073 | UDLP Southern Interface - Land Bridge Eastern SUP Sheet 1                  |
| NEL-CNT-WMI-2990-UUD-DRG-0042              | UDLP Motorway Control Centre Site Plan                    | NEL-CNT-WMI-2990-UUD-DRG-0074 | UDLP Southern Interface - Land Bridge Eastern SUP Sheet 2                  |
|                                            |                                                           |                               |                                                                            |