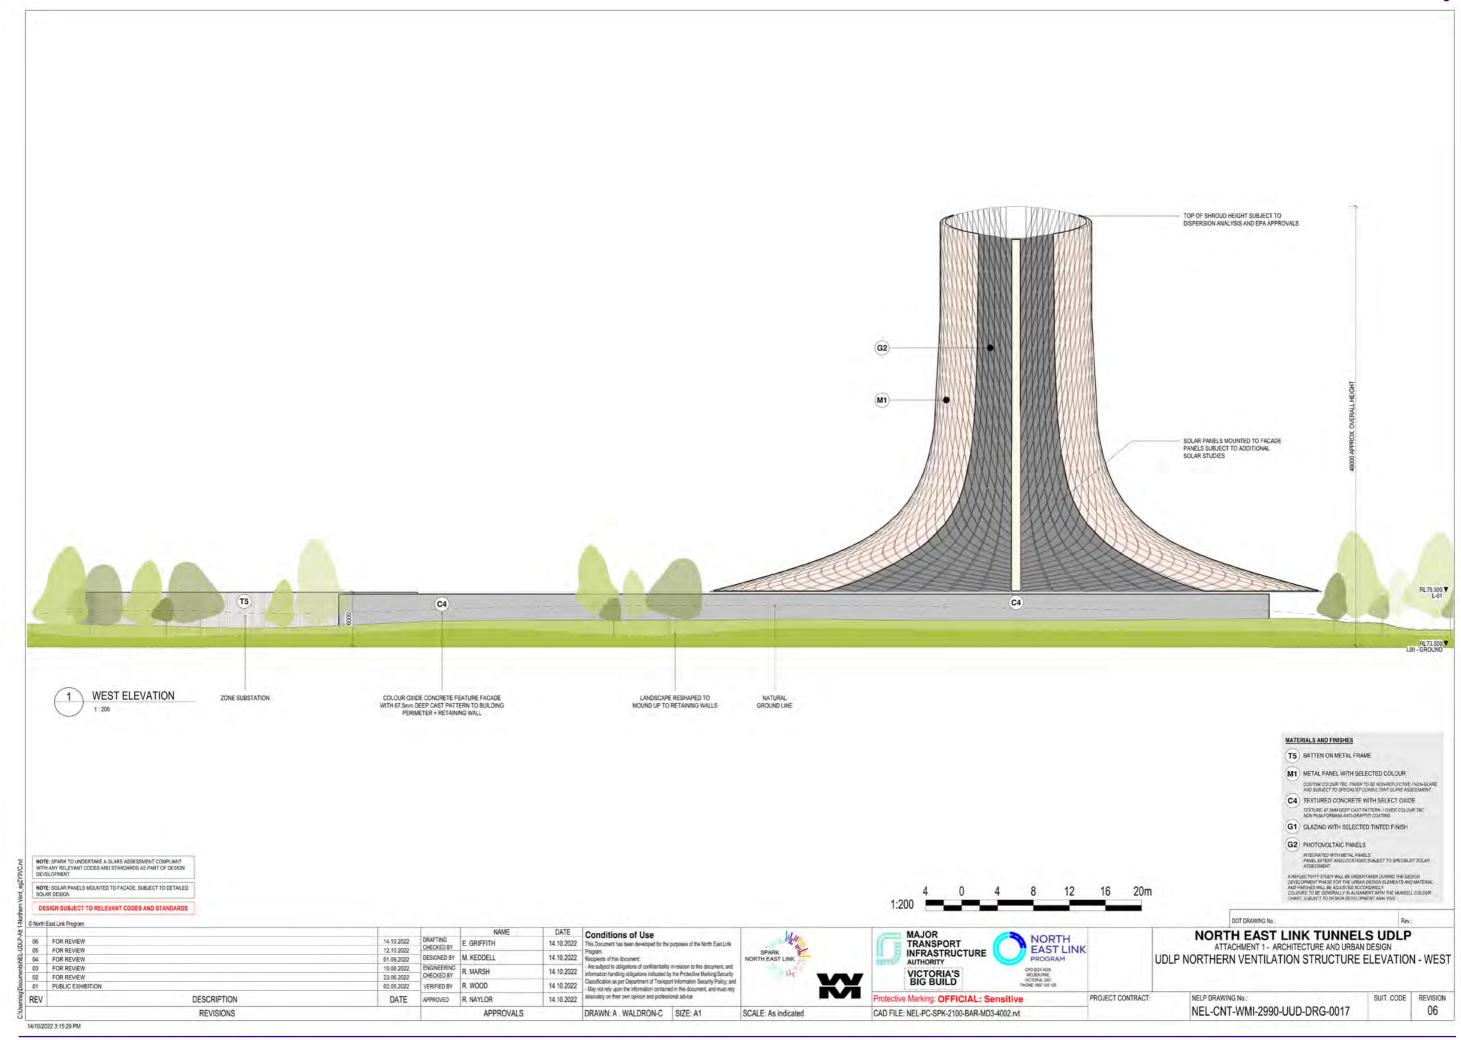

## **UDLP Design Attachments Drawing List**

| Code                                       | Title                                                     | Code                          | Title                                                                      |
|--------------------------------------------|-----------------------------------------------------------|-------------------------------|----------------------------------------------------------------------------|
| ATTACHMENT 1 - Architecture & Urban Design |                                                           | NEL-CNT-WMI-2990-UUD-DRG-0043 | UDLP Motorway Control Centre Level 1                                       |
| NEL-CNT-WMI-2990-UUD-DRG-0000              | UDLP Cover Sheet                                          | NEL-CNT-WMI-2990-UUD-DRG-0044 | UDLP Motorway Control Centre Ground Floor - Maintenance                    |
| NEL-CNT-WMI-2990-UUD-DRG-0001              | Overall Project Site Plan and Contents                    | NEL-CNT-WMI-2990-UUD-DRG-0045 | UDLP Motorway Control Centre Basement 1 - Carpark                          |
| NEL-CNT-WMI-2990-UUD-DRG-0003              | Overall Project Site Plan                                 | NEL-CNT-WMI-2990-UUD-DRG-0046 | UDLP Motorway Control Centre Plenum - Substation                           |
| NEL-CNT-WMI-2990-UUD-DRG-0010              | UDLP Northern Ventilation Structure Cover Sheet           | NEL-CNT-WMI-2990-UUD-DRG-0047 | UDLP Motorway Control Centre Elevations - East And South                   |
| NEL-CNT-WMI-2990-UUD-DRG-0011              | UDLP Northern Ventilation Structure Site Plan             | NEL-CNT-WMI-2990-UUD-DRG-0048 | UDLP Motorway Control Centre Elevations - West And North                   |
| NEL-CNT-WMI-2990-UUD-DRG-0012              | UDLP Northern Ventilation Structure Basement 1 Floor Plan | NEL-CNT-WMI-2990-UUD-DRG-0049 | UDLP Motorway Control Centre Section 01                                    |
| NEL-CNT-WMI-2990-UUD-DRG-0013              | UDLP Northern Ventilation Structure Ground Floor Plan     | NEL-CNT-WMI-2990-UUD-DRG-0050 | UDLP Motorway Control Centre Air Intake And Smoke Stack                    |
| NEL-CNT-WMI-2990-UUD-DRG-0014              | UDLP Northern Ventilation Structure Elevation - North     | NEL-CNT-WMI-2990-UUD-DRG-0051 | UDLP Motorway Control Centre Visualisation 01                              |
| NEL-CNT-WMI-2990-UUD-DRG-0015              | UDLP Northern Ventilation Structure Elevation - South     | NEL-CNT-WMI-2990-UUD-DRG-0052 | UDLP Motorway Control Centre Visualisation 02                              |
| NEL-CNT-WMI-2990-UUD-DRG-0016              | UDLP Northern Ventilation Structure Elevation - East      | NEL-CNT-WMI-2990-UUD-DRG-0060 | UDLP Southern Ventilation Structure Cover Sheet                            |
| NEL-CNT-WMI-2990-UUD-DRG-0017              | UDLP Northern Ventilation Structure Elevation - West      | NEL-CNT-WMI-2990-UUD-DRG-0061 | UDLP Southern Ventilation Structure Contextual Plan                        |
| NEL-CNT-WMI-2990-UUD-DRG-0018              | UDLP Northern Ventilation Structure Cross Section         | NEL-CNT-WMI-2990-UUD-DRG-0062 | UDLP Southern Ventilation Structure General Arrangement Site Plan          |
| NEL-CNT-WMI-2990-UUD-DRG-0019              | UDLP Northern Ventilation Structure Long Section          | NEL-CNT-WMI-2990-UUD-DRG-0063 | UDLP Southern Ventilation Structure Basement Overall Plan                  |
| NEL-CNT-WMI-2990-UUD-DRG-0020              | UDLP Northern Ventilation Structure Visualisation 01      | NEL-CNT-WMI-2990-UUD-DRG-0064 | UDLP Southern Ventilation Structure Basement - Mechanical Room Lower Level |
| NEL-CNT-WMI-2990-UUD-DRG-0021              | UDLP Northern Ventilation Structure Visualisation 02      | NEL-CNT-WMI-2990-UUD-DRG-0065 | UDLP Southern Ventilation Structure Basement - Mechanical Room Upper Level |
| NEL-CNT-WMI-2990-UUD-DRG-0030              | UDLP Lower Plenty Road Substation Cover Sheet             | NEL-CNT-WMI-2990-UUD-DRG-0066 | UDLP Southern Ventilation Structure Elevation - North                      |
| NEL-CNT-WMI-2990-UUD-DRG-0031              | UDLP Lower Plenty Road Substation Site Plan               | NEL-CNT-WMI-2990-UUD-DRG-0067 | UDLP Southern Ventilation Structure Elevation - South                      |
| NEL-CNT-WMI-2990-UUD-DRG-0032              | UDLP Lower Plenty Road Substation Basement Floor Plan     | NEL-CNT-WMI-2990-UUD-DRG-0068 | UDLP Southern Ventilation Structure Elevation - East                       |
| NEL-CNT-WMI-2990-UUD-DRG-0033              | UDLP Lower Plenty Road Substation Ground Floor Plan       | NEL-CNT-WMI-2990-UUD-DRG-0069 | UDLP Southern Ventilation Structure Elevation - West                       |
| NEL-CNT-WMI-2990-UUD-DRG-0034              | UDLP Lower Plenty Road Substation Elevations              | NEL-CNT-WMI-2990-UUD-DRG-0070 | UDLP Southern Ventilation Structure Section 01                             |
| NEL-CNT-WMI-2990-UUD-DRG-0035              | UDLP Lower Plenty Road Substation Sections                | NEL-CNT-WMI-2990-UUD-DRG-0071 | UDLP Southern Ventilation Structure Section 02                             |
| NEL-CNT-WMI-2990-UUD-DRG-0040              | UDLP Motorway Control Centre Cover Sheet                  | NEL-CNT-WMI-2990-UUD-DRG-0072 | UDLP Southern Ventilation Structure Section 03                             |
| NEL-CNT-WMI-2990-UUD-DRG-0041              | UDLP Motorway Control Centre Context Plan                 | NEL-CNT-WMI-2990-UUD-DRG-0073 | UDLP Southern Interface - Land Bridge Eastern SUP Sheet 1                  |
| NEL-CNT-WMI-2990-UUD-DRG-0042              | UDLP Motorway Control Centre Site Plan                    | NEL-CNT-WMI-2990-UUD-DRG-0074 | UDLP Southern Interface - Land Bridge Eastern SUP Sheet 2                  |
|                                            |                                                           |                               |                                                                            |