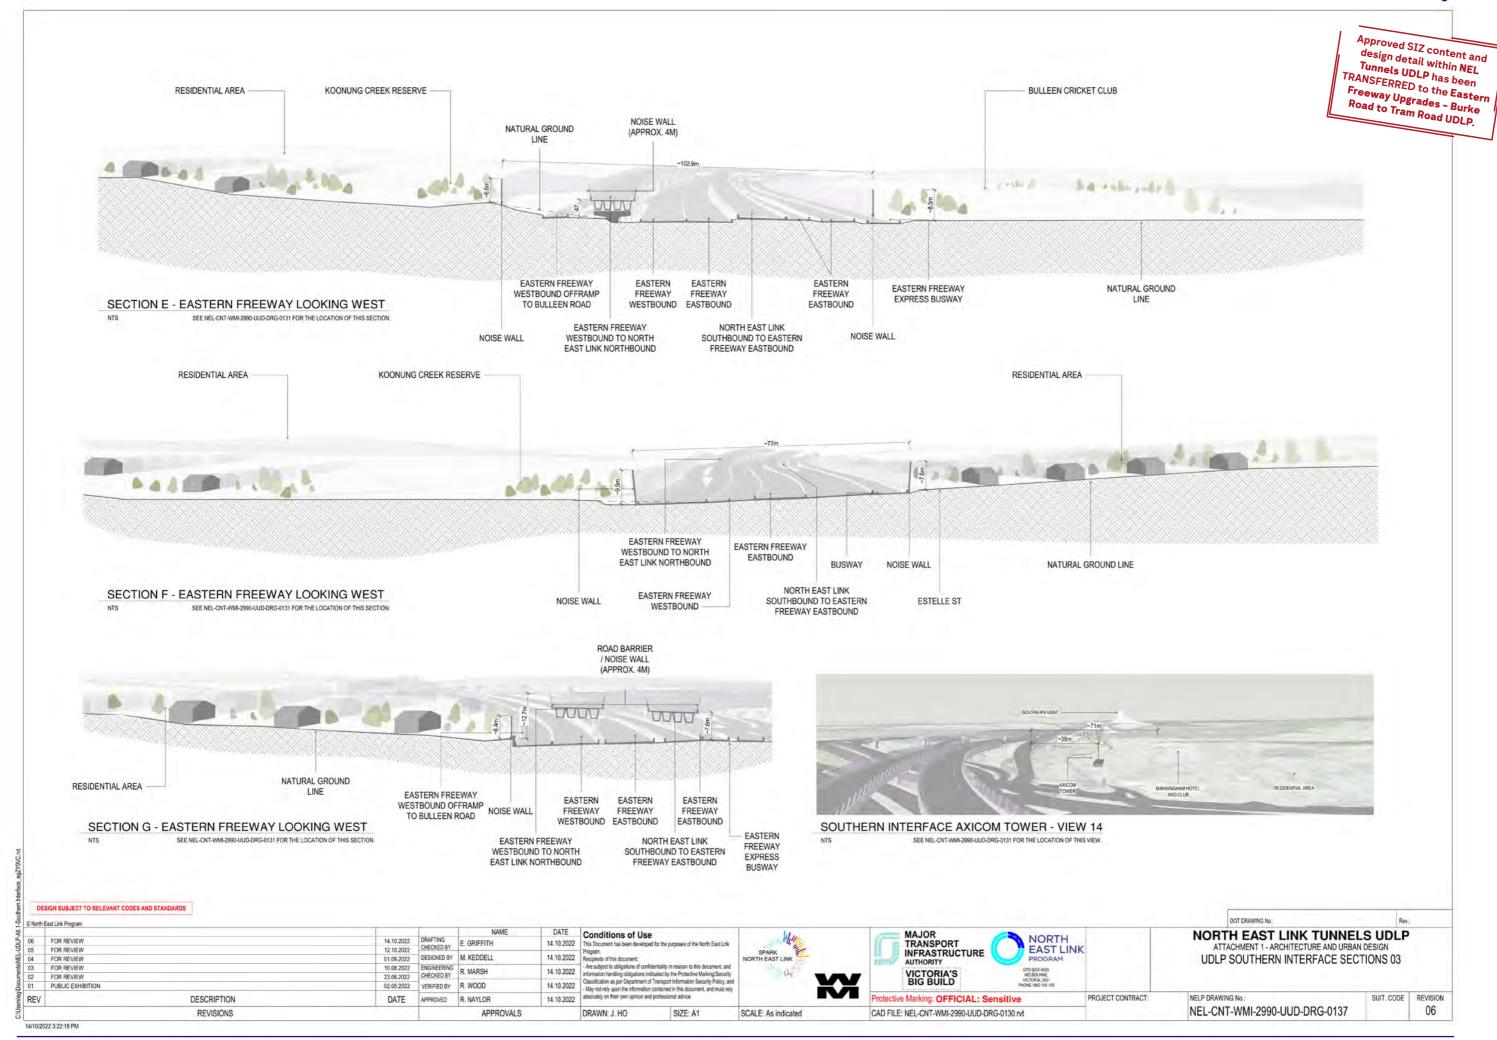

| Code                                       | Title                                                     | Code                          | Title                                                      |
|--------------------------------------------|-----------------------------------------------------------|-------------------------------|------------------------------------------------------------|
| ATTACHMENT 1 - Architecture & Urban Design |                                                           | NEL-CNT-WMI-2990-UUD-DRG-0110 | UDLP Road Infrastructure Retaining Wall Type A, B          |
| NEL-CNT-WMI-2990-UUD-DRG-0075              | UDLP Southern Ventilation Structure Visualisation 01      | NEL-CNT-WMI-2990-UUD-DRG-0111 | UDLP Road Infrastructure Retaining Wall Type C, D          |
| NEL-CNT-WMI-2990-UUD-DRG-0076              | UDLP Southern Ventilation Structure Visualisation 02      | NEL-CNT-WMI-2990-UUD-DRG-0112 | UDLP Road Infrastructure Flood Wall Type A                 |
| NEL-CNT-WMI-2990-UUD-DRG-0080              | UDLP Iuk (Eel) Bridge Lower Plenty Road Cover Sheet       | NEL-CNT-WMI-2990-UUD-DRG-0113 | UDLP Road Infrastructure PSB Type C (PV)                   |
| NEL-CNT-WMI-2990-UUD-DRG-0081              | UDLP Iuk (Eel) Bridge Lower Plenty Road Site Plan         | NEL-CNT-WMI-2990-UUD-DRG-0114 | UDLP Road Infrastructure Multi Span Bridge Barriers        |
| NEL-CNT-WMI-2990-UUD-DRG-0082              | UDLP Iuk (Eel) Bridge Lower Plenty Road Elevations 01     | NEL-CNT-WMI-2990-UUD-DRG-0115 | UDLP Road Infrastructure Tunnel Lighting                   |
| NEL-CNT-WMI-2990-UUD-DRG-0083              | UDLP Iuk (Eel) Bridge Lower Plenty Road Elevations 02     | NEL-CNT-WMI-2990-UUD-DRG-0116 | UDLP Road Infrastructure Gantries Details                  |
| NEL-CNT-WMI-2990-UUD-DRG-0084              | UDLP Iuk (Eel) Bridge Lower Plenty Road Details           | NEL-CNT-WMI-2990-UUD-DRG-0117 | UDLP Road Infrastructure Pier Type A, B, C, D & E          |
| NEL-CNT-WMI-2990-UUD-DRG-0085              | UDLP Iuk (Eel) Bridge Lower Plenty Road Visualisation 01  | NEL-CNT-WMI-2991-UUD-DRG-0130 | UDLP Southern Interface Cover Sheet                        |
| NEL-CNT-WMI-2990-UUD-DRG-0090              | UDLP Trenches & Tunnel Portals Cover Sheet                | NEL-CNT-WMI-2991-UUD-DRG-0131 | UDLP Southern Interface Marking Plan                       |
| NEL-CNT-WMI-2990-UUD-DRG-0091              | UDLP Watsonia Portal Plan & Elevation                     | NEL-CNT-WMI-2991-UUD-DRG-0132 | UDLP Southern Interface Views 1                            |
| NEL-CNT-WMI-2990-UUD-DRG-0092              | UDLP Watsonia Portal Cross Section and Visualisations     | NEL-CNT-WMI-2991-UUD-DRG-0133 | UDLP Southern Interface Views 2                            |
| NEL-CNT-WMI-2990-UUD-DRG-0093              | UDLP Lower Plenty Road Portal Plan & Elevation            | NEL-CNT-WMI-2991-UUD-DRG-0134 | UDLP Southern Interface Noise Walls / Road Barriers        |
| NEL-CNT-WMI-2990-UUD-DRG-0094              | UDLP Lower Plenty Road Portal Sections and Visualisations | NEL-CNT-WMI-2991-UUD-DRG-0135 | UDLP Southern Interface Sections 01                        |
| NEL-CNT-WMI-2990-UUD-DRG-0095              | UDLP Manningham Interchange Plan & Section                | NEL-CNT-WMI-2991-UUD-DRG-0136 | UDLP Southern Interface Sections 02                        |
| NEL-CNT-WMI-2990-UUD-DRG-0100              | UDLP Road Infrastructure Cover Sheet                      | NEL-CNT-WMI-2991-UUD-DRG-0137 | UDLP Southern Interface Sections 03                        |
| NEL-CNT-WMI-2990-UUD-DRG-0101              | UDLP Road Infrastructure Marking Plan Sheet 01            | NEL-CNT-WMI-2991-UUD-DRG-0138 | UDLP Southern Interface Bulleen SUP Bridge Plan, Elevation |
| NEL-CNT-WMI-2990-UUD-DRG-0102              | UDLP Road Infrastructure Marking Plan Sheet 02            | NEL-CNT-WMI-2991-UUD-DRG-0139 | UDLP Southern Interface Bulleen SUP Bridge Perspectives    |
| NEL-CNT-WMI-2990-UUD-DRG-0103              | UDLP Road Infrastructure Marking Plan Sheet 03            | NEL-CNT-WMI-2991-UUD-DRG-0140 | UDLP Southern Interface Underpasses                        |
| NEL-CNT-WMI-2990-UUD-DRG-0104              | UDLP Road Infrastructure Marking Plan Sheet 04            | NEL-CNT-WMI-2991-UUD-DRG-0141 | UDLP Southern Interface (BR310) 01                         |
| NEL-CNT-WMI-2990-UUD-DRG-0105              | UDLP Road Infrastructure Noise Wall Type D1, D2           | NEL-CNT-WMI-2991-UUD-DRG-0142 | UDLP Southern Interface (BR310) 02                         |
| NEL-CNT-WMI-2990-UUD-DRG-0106              | UDLP Road Infrastructure Noise Wall Type D - Integration  | NEL-CNT-WMI-2991-UUD-DRG-0143 | UDLP Southern Interface (BR309) 01                         |
| NEL-CNT-WMI-2990-UUD-DRG-0107              | UDLP Road Infrastructure Noise Wall Type E2               | NEL-CNT-WMI-2991-UUD-DRG-0144 | UDLP Southern Interface (BR309) 02                         |
| NEL-CNT-WMI-2990-UUD-DRG-0108              | UDLP Road Infrastructure Noise Wall Type E3 & F1          | NEL-CNT-WMI-2991-UUD-DRG-0145 | UDLP Southern Interface (BR303) 01                         |
| NEL-CNT-WMI-2990-UUD-DRG-0109              | UDLP Road Infrastructure Noise Wall Type E3 & F1          | NEL-CNT-WMI-2991-UUD-DRG-0146 | UDLP Southern Interface (BR303) 02                         |