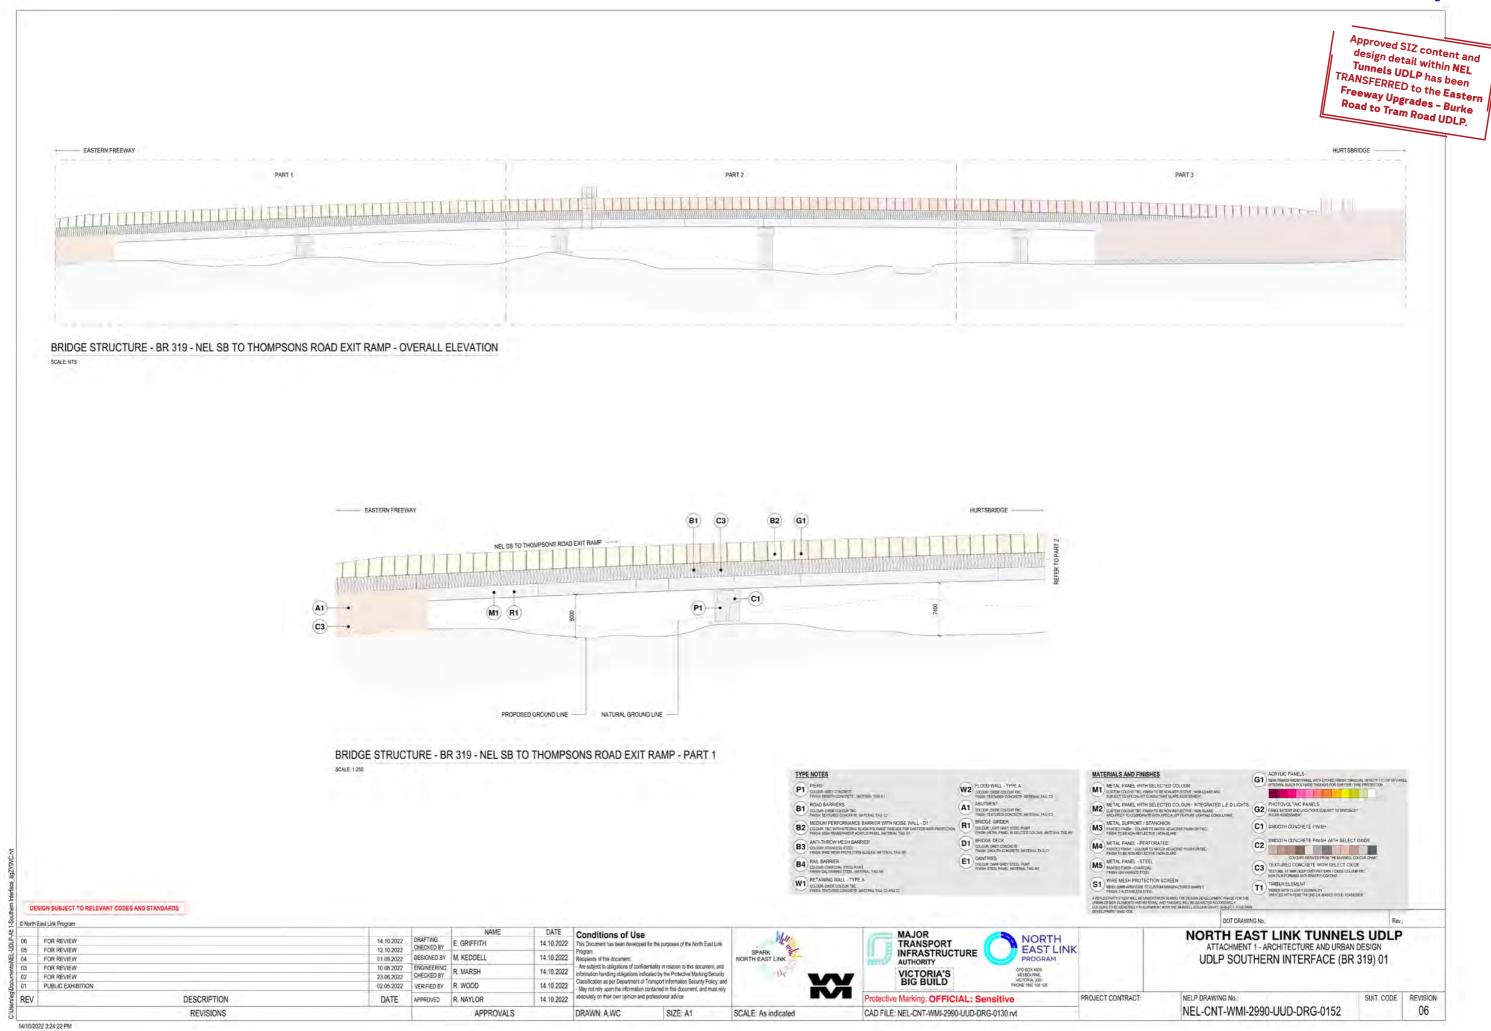

| Code                             | Title                                               | Code                          | Title                                         |
|----------------------------------|-----------------------------------------------------|-------------------------------|-----------------------------------------------|
| ATTACHMENT 1 - Architecture & Ur | ban Design                                          | NEL-CNT-TRA-2990-ULS-DRG-0020 | Borlase Reserve Sheet 01                      |
| NEL-CNT-WMI-2991-UUD-DRG-0147    | UDLP Southern Interface Bulleen Road Bridge (BR305) | NEL-CNT-TRA-2990-ULS-DRG-0021 | Borlase Reserve Sheet 02                      |
| NEL-CNT-WMI-2991-UUD-DRG-0148    | UDLP Southern Interface (BR301) West 01             | NEL-CNT-TRA-2990-ULS-DRG-0022 | Borlase Reserve Sheet 03                      |
| NEL-CNT-WMI-2991-UUD-DRG-0149    | UDLP Southern Interface (BR301) West 02             | NEL-CNT-TRA-2990-ULS-DRG-0023 | Borlase Reserve Sheet 04                      |
| NEL-CNT-WMI-2991-UUD-DRG-0150    | UDLP Southern Interface (BR301) East 01             | NEL-CNT-TRA-2990-ULS-DRG-0024 | Borlase Reserve Sheet 05                      |
| NEL-CNT-WMI-2991-UUD-DRG-0151    | UDLP Southern Interface (BR301) East 02             | NEL-CNT-TRA-2990-ULS-DRG-0026 | Tree Retention & Removal Plan Sheet 01        |
| NEL-CNT-WMI-2991-UUD-DRG-0152    | UDLP Southern Interface (BR319) 01                  | NEL-CNT-TRA-2990-ULS-DRG-0027 | Tree Retention & Removal Plan Sheet 02        |
| NEL-CNT-WMI-2991-UUD-DRG-0153    | UDLP Southern Interface (BR319) 02                  | NEL-CNT-TRA-2990-ULS-DRG-0028 | Construction Compound Plan Sheet 01           |
| NEL-CNT-WMI-2991-UUD-DRG-0154    | UDLP Southern Interface (BR320) 01                  | NEL-CNT-TRA-2990-ULS-DRG-0029 | Construction Compound Plan Sheet 02           |
| ATTACHMENT 2 - Landscape Desig   | ın .                                                | NEL-CNT-TRA-2990-ULS-DRG-0030 | Site Section Sheet 01                         |
| NEL-CNT-TRA-2990-ULS-DRG-0001    | Cover Sheet & Drawing Index                         | NEL-CNT-TRA-2990-ULS-DRG-0031 | Site Section Sheet 02                         |
| NEL-CNT-TRA-2990-ULS-DRG-0002    | Key Plan                                            | NEL-CNT-TRA-2990-ULS-DRG-0032 | Site Section Sheet 03                         |
| NEL-CNT-TRA-2990-ULS-DRG-0003    | Master Legend Sheet 01                              | NEL-CNT-TRA-2990-ULS-DRG-0033 | Site Section Sheet 04                         |
| NEL-CNT-TRA-2990-ULS-DRG-0004    | Master Legend Sheet 02                              | NEL-CNT-TRA-2990-ULS-DRG-0034 | Site Section Sheet 05                         |
| NEL-CNT-TRA-2990-ULS-DRG-0005    | Master Plant Schedule 01                            | NEL-CNT-TRA-2990-ULS-DRG-0040 | Banyule Creek Typical Bridge Detailed Section |
| NEL-CNT-TRA-2990-ULS-DRG-0006    | Master Plant Schedule 02                            | NEL-CNT-TRA-2990-ULS-DRG-0041 | Banyule Creek Detailed Section                |
| NEL-CNT-TRA-2990-ULS-DRG-0007    | Master Plant Schedule 03                            | NEL-CNT-TRA-2990-ULS-DRG-0050 | Cover Sheet & Drawing Index                   |
| NEL-CNT-TRA-2990-ULS-DRG-0008    | Master Plant Schedule Images                        | NEL-CNT-TRA-2990-ULS-DRG-0051 | Key Plan                                      |
| NEL-CNT-TRA-2990-ULS-DRG-0010    | Cover Sheet & Drawing Index                         | NEL-CNT-TRA-2990-ULS-DRG-0060 | Surface Treatment Plan Sheet 01               |
| NEL-CNT-TRA-2990-ULS-DRG-0011    | Key Plan                                            | NEL-CNT-TRA-2990-ULS-DRG-0061 | Surface Treatment Plan Sheet 02               |
| NEL-CNT-TRA-2990-ULS-DRG-0015    | Surface Treatment Plan Sheet 01                     | NEL-CNT-TRA-2990-ULS-DRG-0062 | Surface Treatment Plan Sheet 03               |
| NEL-CNT-TRA-2990-ULS-DRG-0016    | Surface Treatment Plan Sheet 02                     | NEL-CNT-TRA-2990-ULS-DRG-0063 | Surface Treatment Plan Sheet 04               |
| NEL-CNT-TRA-2990-ULS-DRG-0017    | Surface Treatment Plan Sheet 03                     | NEL-CNT-TRA-2990-ULS-DRG-0064 | Surface Treatment Plan Sheet 05               |
| NEL-CNT-TRA-2990-ULS-DRG-0018    | Surface Treatment Plan Sheet 04                     | NEL-CNT-TRA-2990-ULS-DRG-0065 | Surface Treatment Plan Sheet 06               |
| NEL-CNT-TRA-2990-ULS-DRG-0019    | Surface Treatment Plan Sheet 05                     | NEL-CNT-TRA-2990-ULS-DRG-0066 | Surface Treatment Plan Sheet 07               |