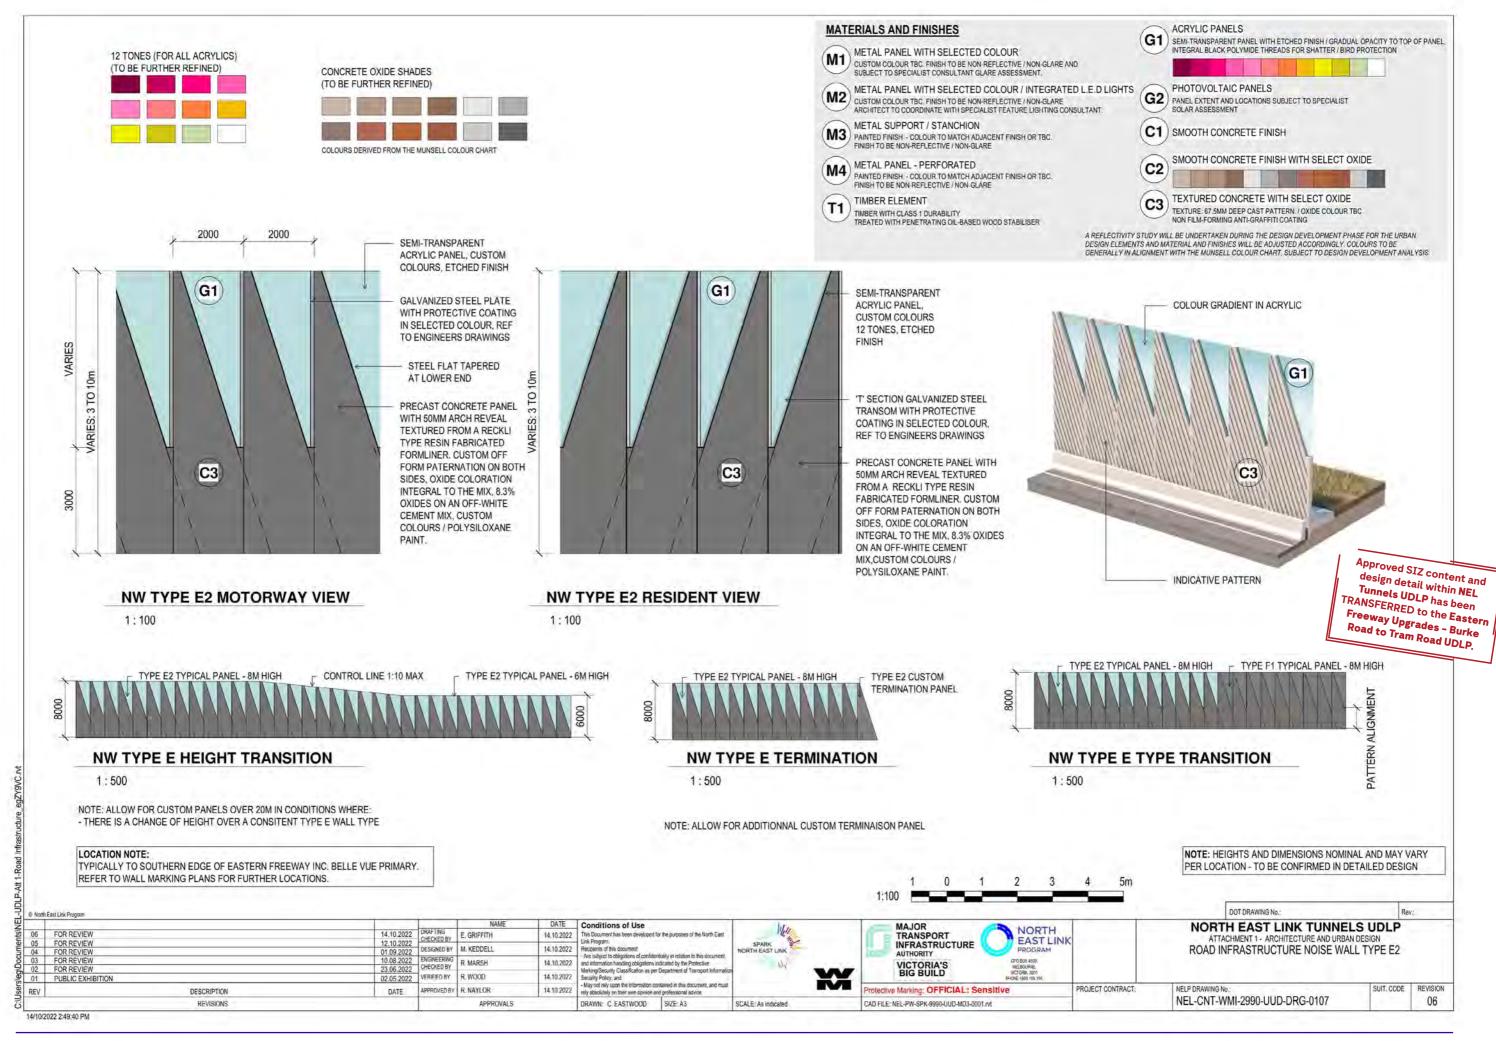

| Code                                       | Title                                                     | Code                          | Title                                                      |
|--------------------------------------------|-----------------------------------------------------------|-------------------------------|------------------------------------------------------------|
| ATTACHMENT 1 - Architecture & Urban Design |                                                           | NEL-CNT-WMI-2990-UUD-DRG-0110 | UDLP Road Infrastructure Retaining Wall Type A, B          |
| NEL-CNT-WMI-2990-UUD-DRG-0075              | UDLP Southern Ventilation Structure Visualisation 01      | NEL-CNT-WMI-2990-UUD-DRG-0111 | UDLP Road Infrastructure Retaining Wall Type C, D          |
| NEL-CNT-WMI-2990-UUD-DRG-0076              | UDLP Southern Ventilation Structure Visualisation 02      | NEL-CNT-WMI-2990-UUD-DRG-0112 | UDLP Road Infrastructure Flood Wall Type A                 |
| NEL-CNT-WMI-2990-UUD-DRG-0080              | UDLP Iuk (Eel) Bridge Lower Plenty Road Cover Sheet       | NEL-CNT-WMI-2990-UUD-DRG-0113 | UDLP Road Infrastructure PSB Type C (PV)                   |
| NEL-CNT-WMI-2990-UUD-DRG-0081              | UDLP Iuk (Eel) Bridge Lower Plenty Road Site Plan         | NEL-CNT-WMI-2990-UUD-DRG-0114 | UDLP Road Infrastructure Multi Span Bridge Barriers        |
| NEL-CNT-WMI-2990-UUD-DRG-0082              | UDLP Iuk (Eel) Bridge Lower Plenty Road Elevations 01     | NEL-CNT-WMI-2990-UUD-DRG-0115 | UDLP Road Infrastructure Tunnel Lighting                   |
| NEL-CNT-WMI-2990-UUD-DRG-0083              | UDLP Iuk (Eel) Bridge Lower Plenty Road Elevations 02     | NEL-CNT-WMI-2990-UUD-DRG-0116 | UDLP Road Infrastructure Gantries Details                  |
| NEL-CNT-WMI-2990-UUD-DRG-0084              | UDLP Iuk (Eel) Bridge Lower Plenty Road Details           | NEL-CNT-WMI-2990-UUD-DRG-0117 | UDLP Road Infrastructure Pier Type A, B, C, D & E          |
| NEL-CNT-WMI-2990-UUD-DRG-0085              | UDLP Iuk (Eel) Bridge Lower Plenty Road Visualisation 01  | NEL-CNT-WMI-2991-UUD-DRG-0130 | UDLP Southern Interface Cover Sheet                        |
| NEL-CNT-WMI-2990-UUD-DRG-0090              | UDLP Trenches & Tunnel Portals Cover Sheet                | NEL-CNT-WMI-2991-UUD-DRG-0131 | UDLP Southern Interface Marking Plan                       |
| NEL-CNT-WMI-2990-UUD-DRG-0091              | UDLP Watsonia Portal Plan & Elevation                     | NEL-CNT-WMI-2991-UUD-DRG-0132 | UDLP Southern Interface Views 1                            |
| NEL-CNT-WMI-2990-UUD-DRG-0092              | UDLP Watsonia Portal Cross Section and Visualisations     | NEL-CNT-WMI-2991-UUD-DRG-0133 | UDLP Southern Interface Views 2                            |
| NEL-CNT-WMI-2990-UUD-DRG-0093              | UDLP Lower Plenty Road Portal Plan & Elevation            | NEL-CNT-WMI-2991-UUD-DRG-0134 | UDLP Southern Interface Noise Walls / Road Barriers        |
| NEL-CNT-WMI-2990-UUD-DRG-0094              | UDLP Lower Plenty Road Portal Sections and Visualisations | NEL-CNT-WMI-2991-UUD-DRG-0135 | UDLP Southern Interface Sections 01                        |
| NEL-CNT-WMI-2990-UUD-DRG-0095              | UDLP Manningham Interchange Plan & Section                | NEL-CNT-WMI-2991-UUD-DRG-0136 | UDLP Southern Interface Sections 02                        |
| NEL-CNT-WMI-2990-UUD-DRG-0100              | UDLP Road Infrastructure Cover Sheet                      | NEL-CNT-WMI-2991-UUD-DRG-0137 | UDLP Southern Interface Sections 03                        |
| NEL-CNT-WMI-2990-UUD-DRG-0101              | UDLP Road Infrastructure Marking Plan Sheet 01            | NEL-CNT-WMI-2991-UUD-DRG-0138 | UDLP Southern Interface Bulleen SUP Bridge Plan, Elevation |
| NEL-CNT-WMI-2990-UUD-DRG-0102              | UDLP Road Infrastructure Marking Plan Sheet 02            | NEL-CNT-WMI-2991-UUD-DRG-0139 | UDLP Southern Interface Bulleen SUP Bridge Perspectives    |
| NEL-CNT-WMI-2990-UUD-DRG-0103              | UDLP Road Infrastructure Marking Plan Sheet 03            | NEL-CNT-WMI-2991-UUD-DRG-0140 | UDLP Southern Interface Underpasses                        |
| NEL-CNT-WMI-2990-UUD-DRG-0104              | UDLP Road Infrastructure Marking Plan Sheet 04            | NEL-CNT-WMI-2991-UUD-DRG-0141 | UDLP Southern Interface (BR310) 01                         |
| NEL-CNT-WMI-2990-UUD-DRG-0105              | UDLP Road Infrastructure Noise Wall Type D1, D2           | NEL-CNT-WMI-2991-UUD-DRG-0142 | UDLP Southern Interface (BR310) 02                         |
| NEL-CNT-WMI-2990-UUD-DRG-0106              | UDLP Road Infrastructure Noise Wall Type D - Integration  | NEL-CNT-WMI-2991-UUD-DRG-0143 | UDLP Southern Interface (BR309) 01                         |
| NEL-CNT-WMI-2990-UUD-DRG-0107              | UDLP Road Infrastructure Noise Wall Type E2               | NEL-CNT-WMI-2991-UUD-DRG-0144 | UDLP Southern Interface (BR309) 02                         |
| NEL-CNT-WMI-2990-UUD-DRG-0108              | UDLP Road Infrastructure Noise Wall Type E3 & F1          | NEL-CNT-WMI-2991-UUD-DRG-0145 | UDLP Southern Interface (BR303) 01                         |
| NEL-CNT-WMI-2990-UUD-DRG-0109              | UDLP Road Infrastructure Noise Wall Type E3 & F1          | NEL-CNT-WMI-2991-UUD-DRG-0146 | UDLP Southern Interface (BR303) 02                         |