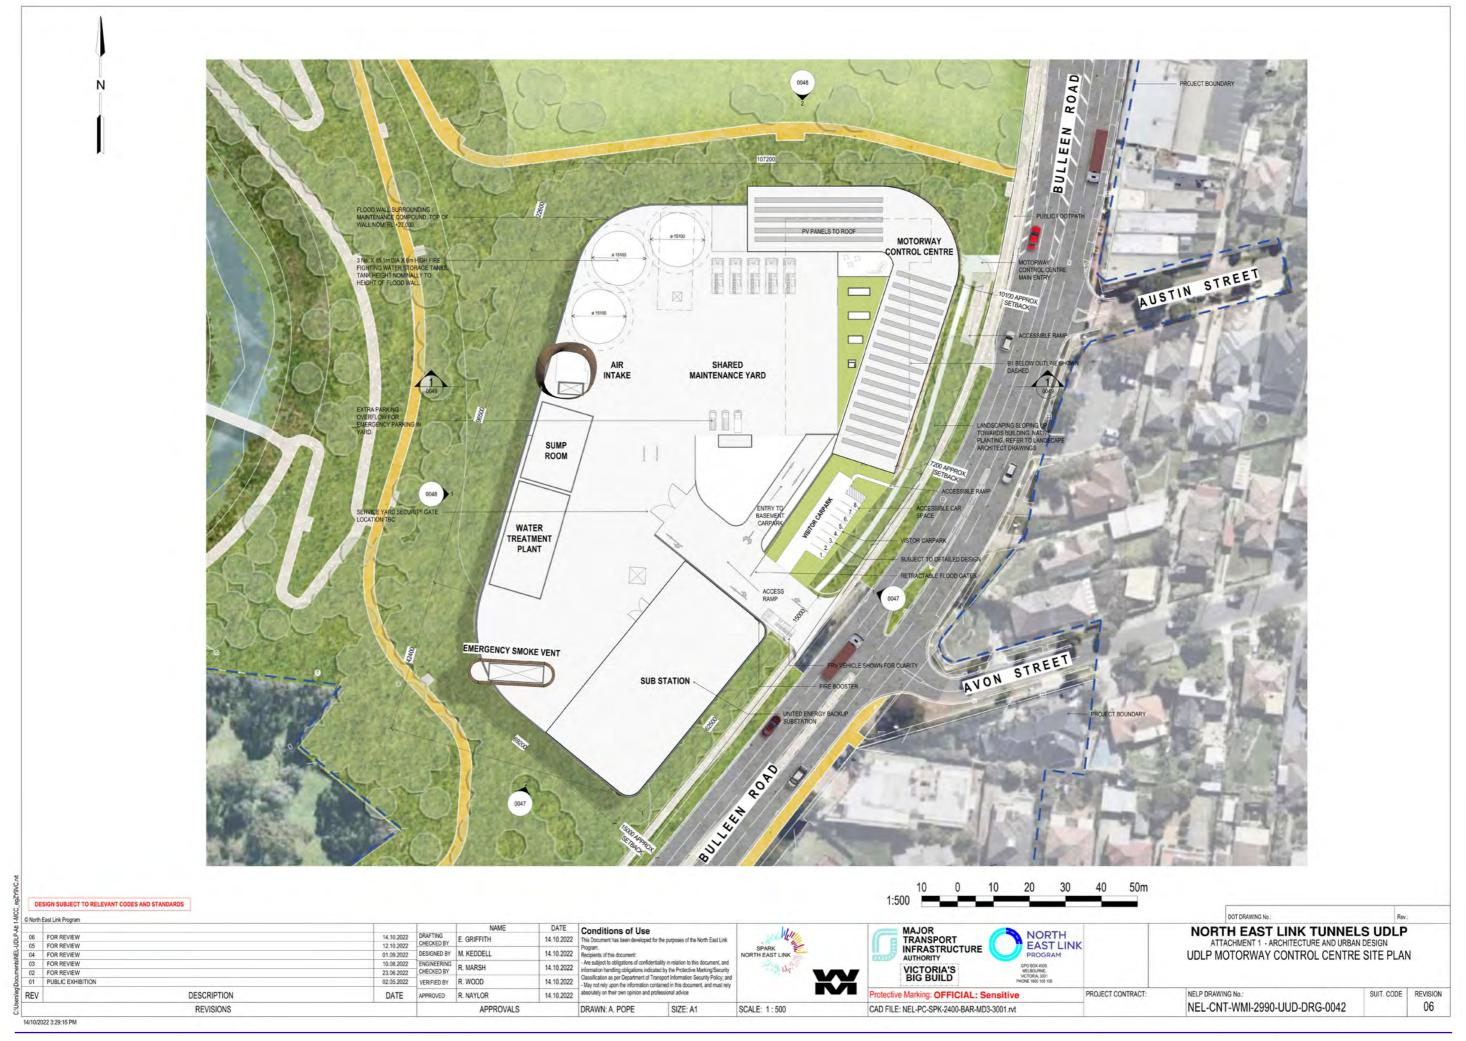

## **UDLP Design Attachments Drawing List**

| Code                                       | Title                                                     | Code                          | Title                                                                      |
|--------------------------------------------|-----------------------------------------------------------|-------------------------------|----------------------------------------------------------------------------|
| ATTACHMENT 1 - Architecture & Urban Design |                                                           | NEL-CNT-WMI-2990-UUD-DRG-0043 | UDLP Motorway Control Centre Level 1                                       |
| NEL-CNT-WMI-2990-UUD-DRG-0000              | UDLP Cover Sheet                                          | NEL-CNT-WMI-2990-UUD-DRG-0044 | UDLP Motorway Control Centre Ground Floor - Maintenance                    |
| NEL-CNT-WMI-2990-UUD-DRG-0001              | Overall Project Site Plan and Contents                    | NEL-CNT-WMI-2990-UUD-DRG-0045 | UDLP Motorway Control Centre Basement 1 - Carpark                          |
| NEL-CNT-WMI-2990-UUD-DRG-0003              | Overall Project Site Plan                                 | NEL-CNT-WMI-2990-UUD-DRG-0046 | UDLP Motorway Control Centre Plenum - Substation                           |
| NEL-CNT-WMI-2990-UUD-DRG-0010              | UDLP Northern Ventilation Structure Cover Sheet           | NEL-CNT-WMI-2990-UUD-DRG-0047 | UDLP Motorway Control Centre Elevations - East And South                   |
| NEL-CNT-WMI-2990-UUD-DRG-0011              | UDLP Northern Ventilation Structure Site Plan             | NEL-CNT-WMI-2990-UUD-DRG-0048 | UDLP Motorway Control Centre Elevations - West And North                   |
| NEL-CNT-WMI-2990-UUD-DRG-0012              | UDLP Northern Ventilation Structure Basement 1 Floor Plan | NEL-CNT-WMI-2990-UUD-DRG-0049 | UDLP Motorway Control Centre Section 01                                    |
| NEL-CNT-WMI-2990-UUD-DRG-0013              | UDLP Northern Ventilation Structure Ground Floor Plan     | NEL-CNT-WMI-2990-UUD-DRG-0050 | UDLP Motorway Control Centre Air Intake And Smoke Stack                    |
| NEL-CNT-WMI-2990-UUD-DRG-0014              | UDLP Northern Ventilation Structure Elevation - North     | NEL-CNT-WMI-2990-UUD-DRG-0051 | UDLP Motorway Control Centre Visualisation 01                              |
| NEL-CNT-WMI-2990-UUD-DRG-0015              | UDLP Northern Ventilation Structure Elevation - South     | NEL-CNT-WMI-2990-UUD-DRG-0052 | UDLP Motorway Control Centre Visualisation 02                              |
| NEL-CNT-WMI-2990-UUD-DRG-0016              | UDLP Northern Ventilation Structure Elevation - East      | NEL-CNT-WMI-2990-UUD-DRG-0060 | UDLP Southern Ventilation Structure Cover Sheet                            |
| NEL-CNT-WMI-2990-UUD-DRG-0017              | UDLP Northern Ventilation Structure Elevation - West      | NEL-CNT-WMI-2990-UUD-DRG-0061 | UDLP Southern Ventilation Structure Contextual Plan                        |
| NEL-CNT-WMI-2990-UUD-DRG-0018              | UDLP Northern Ventilation Structure Cross Section         | NEL-CNT-WMI-2990-UUD-DRG-0062 | UDLP Southern Ventilation Structure General Arrangement Site Plan          |
| NEL-CNT-WMI-2990-UUD-DRG-0019              | UDLP Northern Ventilation Structure Long Section          | NEL-CNT-WMI-2990-UUD-DRG-0063 | UDLP Southern Ventilation Structure Basement Overall Plan                  |
| NEL-CNT-WMI-2990-UUD-DRG-0020              | UDLP Northern Ventilation Structure Visualisation 01      | NEL-CNT-WMI-2990-UUD-DRG-0064 | UDLP Southern Ventilation Structure Basement - Mechanical Room Lower Level |
| NEL-CNT-WMI-2990-UUD-DRG-0021              | UDLP Northern Ventilation Structure Visualisation 02      | NEL-CNT-WMI-2990-UUD-DRG-0065 | UDLP Southern Ventilation Structure Basement - Mechanical Room Upper Level |
| NEL-CNT-WMI-2990-UUD-DRG-0030              | UDLP Lower Plenty Road Substation Cover Sheet             | NEL-CNT-WMI-2990-UUD-DRG-0066 | UDLP Southern Ventilation Structure Elevation - North                      |
| NEL-CNT-WMI-2990-UUD-DRG-0031              | UDLP Lower Plenty Road Substation Site Plan               | NEL-CNT-WMI-2990-UUD-DRG-0067 | UDLP Southern Ventilation Structure Elevation - South                      |
| NEL-CNT-WMI-2990-UUD-DRG-0032              | UDLP Lower Plenty Road Substation Basement Floor Plan     | NEL-CNT-WMI-2990-UUD-DRG-0068 | UDLP Southern Ventilation Structure Elevation - East                       |
| NEL-CNT-WMI-2990-UUD-DRG-0033              | UDLP Lower Plenty Road Substation Ground Floor Plan       | NEL-CNT-WMI-2990-UUD-DRG-0069 | UDLP Southern Ventilation Structure Elevation - West                       |
| NEL-CNT-WMI-2990-UUD-DRG-0034              | UDLP Lower Plenty Road Substation Elevations              | NEL-CNT-WMI-2990-UUD-DRG-0070 | UDLP Southern Ventilation Structure Section 01                             |
| NEL-CNT-WMI-2990-UUD-DRG-0035              | UDLP Lower Plenty Road Substation Sections                | NEL-CNT-WMI-2990-UUD-DRG-0071 | UDLP Southern Ventilation Structure Section 02                             |
| NEL-CNT-WMI-2990-UUD-DRG-0040              | UDLP Motorway Control Centre Cover Sheet                  | NEL-CNT-WMI-2990-UUD-DRG-0072 | UDLP Southern Ventilation Structure Section 03                             |
| NEL-CNT-WMI-2990-UUD-DRG-0041              | UDLP Motorway Control Centre Context Plan                 | NEL-CNT-WMI-2990-UUD-DRG-0073 | UDLP Southern Interface - Land Bridge Eastern SUP Sheet 1                  |
| NEL-CNT-WMI-2990-UUD-DRG-0042              | UDLP Motorway Control Centre Site Plan                    | NEL-CNT-WMI-2990-UUD-DRG-0074 | UDLP Southern Interface - Land Bridge Eastern SUP Sheet 2                  |
|                                            |                                                           |                               |                                                                            |