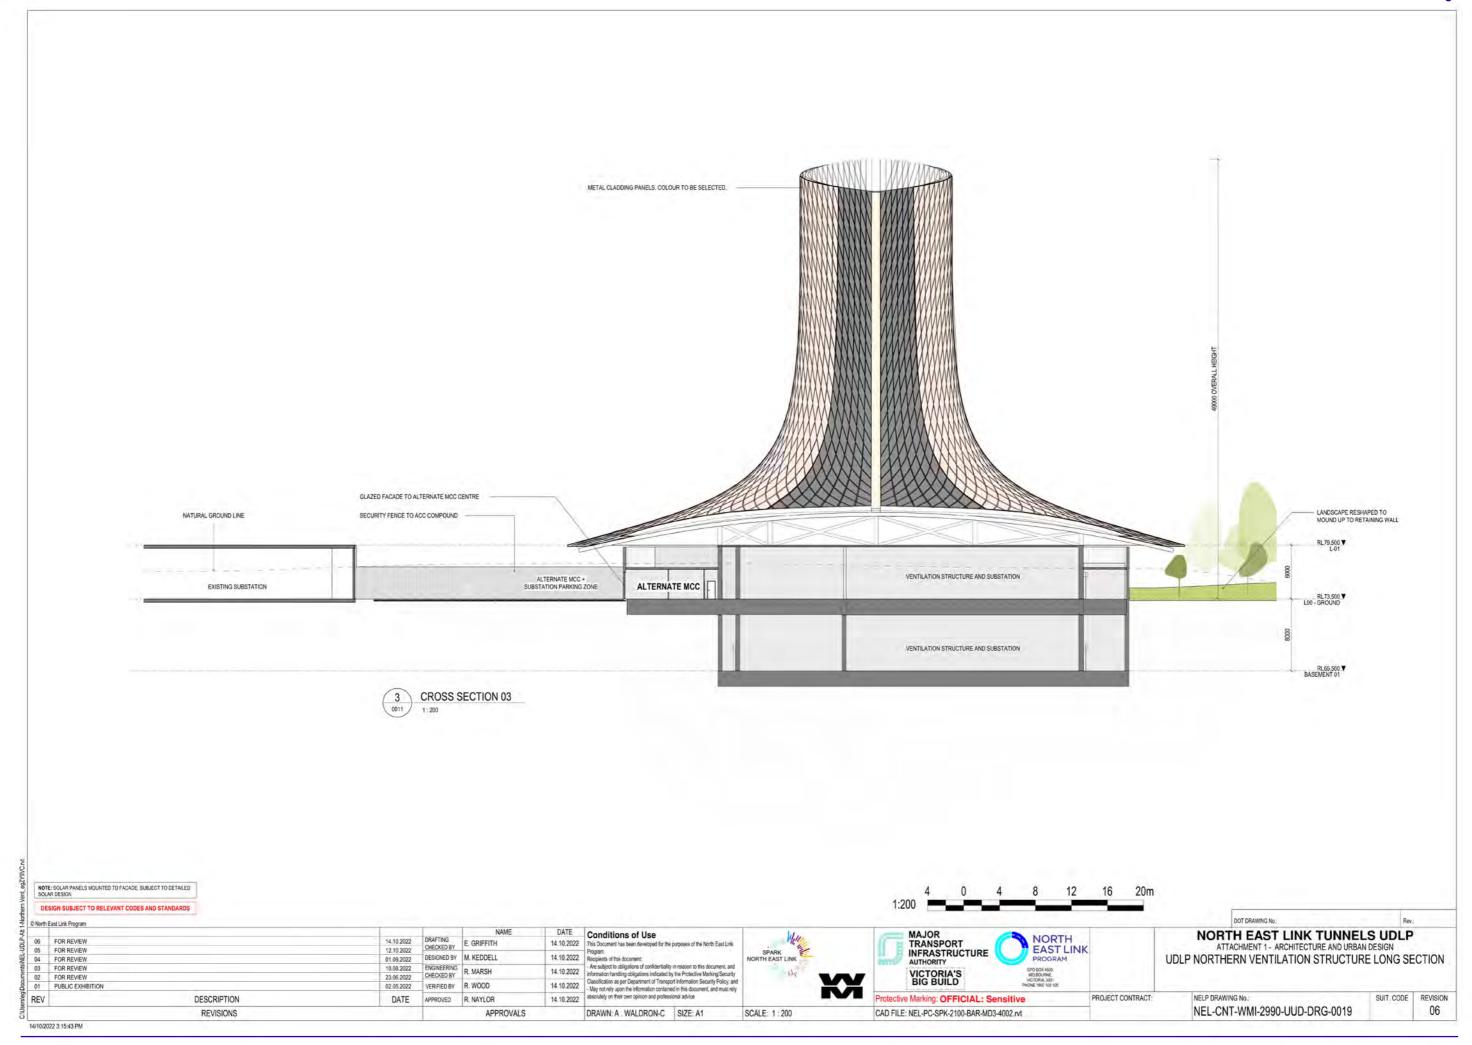

## **UDLP Design Attachments Drawing List**

| Code                                       | Title                                                     | Code                          | Title                                                                      |
|--------------------------------------------|-----------------------------------------------------------|-------------------------------|----------------------------------------------------------------------------|
| ATTACHMENT 1 - Architecture & Urban Design |                                                           | NEL-CNT-WMI-2990-UUD-DRG-0043 | UDLP Motorway Control Centre Level 1                                       |
| NEL-CNT-WMI-2990-UUD-DRG-0000              | UDLP Cover Sheet                                          | NEL-CNT-WMI-2990-UUD-DRG-0044 | UDLP Motorway Control Centre Ground Floor - Maintenance                    |
| NEL-CNT-WMI-2990-UUD-DRG-0001              | Overall Project Site Plan and Contents                    | NEL-CNT-WMI-2990-UUD-DRG-0045 | UDLP Motorway Control Centre Basement 1 - Carpark                          |
| NEL-CNT-WMI-2990-UUD-DRG-0003              | Overall Project Site Plan                                 | NEL-CNT-WMI-2990-UUD-DRG-0046 | UDLP Motorway Control Centre Plenum - Substation                           |
| NEL-CNT-WMI-2990-UUD-DRG-0010              | UDLP Northern Ventilation Structure Cover Sheet           | NEL-CNT-WMI-2990-UUD-DRG-0047 | UDLP Motorway Control Centre Elevations - East And South                   |
| NEL-CNT-WMI-2990-UUD-DRG-0011              | UDLP Northern Ventilation Structure Site Plan             | NEL-CNT-WMI-2990-UUD-DRG-0048 | UDLP Motorway Control Centre Elevations - West And North                   |
| NEL-CNT-WMI-2990-UUD-DRG-0012              | UDLP Northern Ventilation Structure Basement 1 Floor Plan | NEL-CNT-WMI-2990-UUD-DRG-0049 | UDLP Motorway Control Centre Section 01                                    |
| NEL-CNT-WMI-2990-UUD-DRG-0013              | UDLP Northern Ventilation Structure Ground Floor Plan     | NEL-CNT-WMI-2990-UUD-DRG-0050 | UDLP Motorway Control Centre Air Intake And Smoke Stack                    |
| NEL-CNT-WMI-2990-UUD-DRG-0014              | UDLP Northern Ventilation Structure Elevation - North     | NEL-CNT-WMI-2990-UUD-DRG-0051 | UDLP Motorway Control Centre Visualisation 01                              |
| NEL-CNT-WMI-2990-UUD-DRG-0015              | UDLP Northern Ventilation Structure Elevation - South     | NEL-CNT-WMI-2990-UUD-DRG-0052 | UDLP Motorway Control Centre Visualisation 02                              |
| NEL-CNT-WMI-2990-UUD-DRG-0016              | UDLP Northern Ventilation Structure Elevation - East      | NEL-CNT-WMI-2990-UUD-DRG-0060 | UDLP Southern Ventilation Structure Cover Sheet                            |
| NEL-CNT-WMI-2990-UUD-DRG-0017              | UDLP Northern Ventilation Structure Elevation - West      | NEL-CNT-WMI-2990-UUD-DRG-0061 | UDLP Southern Ventilation Structure Contextual Plan                        |
| NEL-CNT-WMI-2990-UUD-DRG-0018              | UDLP Northern Ventilation Structure Cross Section         | NEL-CNT-WMI-2990-UUD-DRG-0062 | UDLP Southern Ventilation Structure General Arrangement Site Plan          |
| NEL-CNT-WMI-2990-UUD-DRG-0019              | UDLP Northern Ventilation Structure Long Section          | NEL-CNT-WMI-2990-UUD-DRG-0063 | UDLP Southern Ventilation Structure Basement Overall Plan                  |
| NEL-CNT-WMI-2990-UUD-DRG-0020              | UDLP Northern Ventilation Structure Visualisation 01      | NEL-CNT-WMI-2990-UUD-DRG-0064 | UDLP Southern Ventilation Structure Basement - Mechanical Room Lower Level |
| NEL-CNT-WMI-2990-UUD-DRG-0021              | UDLP Northern Ventilation Structure Visualisation 02      | NEL-CNT-WMI-2990-UUD-DRG-0065 | UDLP Southern Ventilation Structure Basement - Mechanical Room Upper Level |
| NEL-CNT-WMI-2990-UUD-DRG-0030              | UDLP Lower Plenty Road Substation Cover Sheet             | NEL-CNT-WMI-2990-UUD-DRG-0066 | UDLP Southern Ventilation Structure Elevation - North                      |
| NEL-CNT-WMI-2990-UUD-DRG-0031              | UDLP Lower Plenty Road Substation Site Plan               | NEL-CNT-WMI-2990-UUD-DRG-0067 | UDLP Southern Ventilation Structure Elevation - South                      |
| NEL-CNT-WMI-2990-UUD-DRG-0032              | UDLP Lower Plenty Road Substation Basement Floor Plan     | NEL-CNT-WMI-2990-UUD-DRG-0068 | UDLP Southern Ventilation Structure Elevation - East                       |
| NEL-CNT-WMI-2990-UUD-DRG-0033              | UDLP Lower Plenty Road Substation Ground Floor Plan       | NEL-CNT-WMI-2990-UUD-DRG-0069 | UDLP Southern Ventilation Structure Elevation - West                       |
| NEL-CNT-WMI-2990-UUD-DRG-0034              | UDLP Lower Plenty Road Substation Elevations              | NEL-CNT-WMI-2990-UUD-DRG-0070 | UDLP Southern Ventilation Structure Section 01                             |
| NEL-CNT-WMI-2990-UUD-DRG-0035              | UDLP Lower Plenty Road Substation Sections                | NEL-CNT-WMI-2990-UUD-DRG-0071 | UDLP Southern Ventilation Structure Section 02                             |
| NEL-CNT-WMI-2990-UUD-DRG-0040              | UDLP Motorway Control Centre Cover Sheet                  | NEL-CNT-WMI-2990-UUD-DRG-0072 | UDLP Southern Ventilation Structure Section 03                             |
| NEL-CNT-WMI-2990-UUD-DRG-0041              | UDLP Motorway Control Centre Context Plan                 | NEL-CNT-WMI-2990-UUD-DRG-0073 | UDLP Southern Interface - Land Bridge Eastern SUP Sheet 1                  |
| NEL-CNT-WMI-2990-UUD-DRG-0042              | UDLP Motorway Control Centre Site Plan                    | NEL-CNT-WMI-2990-UUD-DRG-0074 | UDLP Southern Interface - Land Bridge Eastern SUP Sheet 2                  |
|                                            |                                                           |                               |                                                                            |