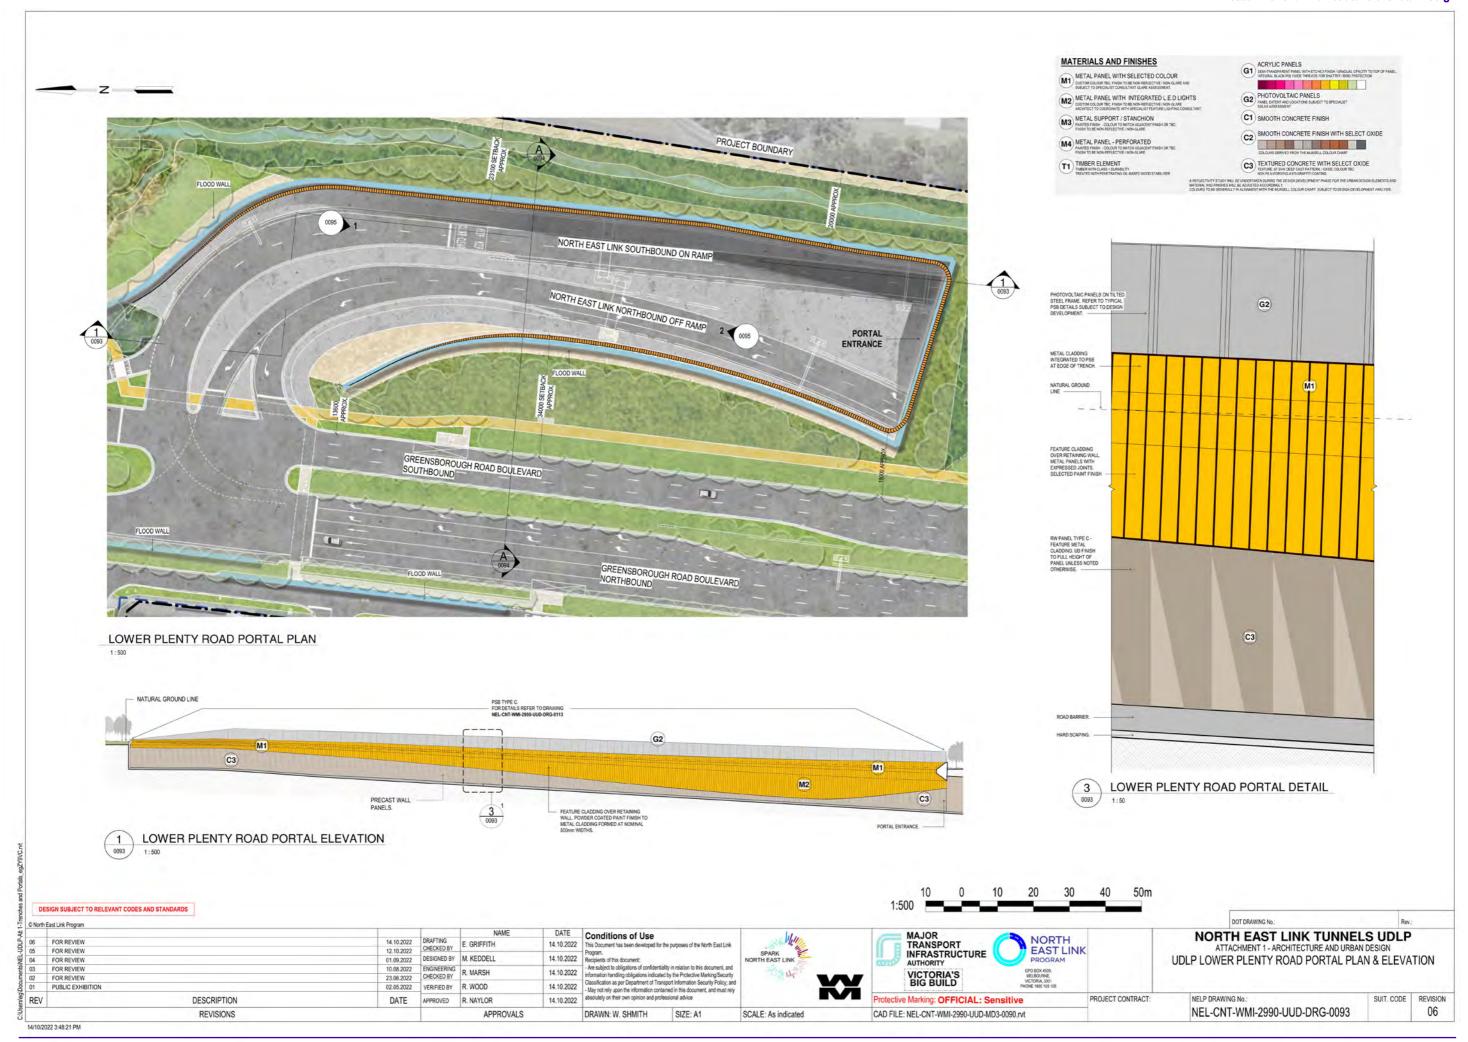

| Code                                       | Title                                                     | Code                          | Title                                                      |
|--------------------------------------------|-----------------------------------------------------------|-------------------------------|------------------------------------------------------------|
| ATTACHMENT 1 - Architecture & Urban Design |                                                           | NEL-CNT-WMI-2990-UUD-DRG-0110 | UDLP Road Infrastructure Retaining Wall Type A, B          |
| NEL-CNT-WMI-2990-UUD-DRG-0075              | UDLP Southern Ventilation Structure Visualisation 01      | NEL-CNT-WMI-2990-UUD-DRG-0111 | UDLP Road Infrastructure Retaining Wall Type C, D          |
| NEL-CNT-WMI-2990-UUD-DRG-0076              | UDLP Southern Ventilation Structure Visualisation 02      | NEL-CNT-WMI-2990-UUD-DRG-0112 | UDLP Road Infrastructure Flood Wall Type A                 |
| NEL-CNT-WMI-2990-UUD-DRG-0080              | UDLP Iuk (Eel) Bridge Lower Plenty Road Cover Sheet       | NEL-CNT-WMI-2990-UUD-DRG-0113 | UDLP Road Infrastructure PSB Type C (PV)                   |
| NEL-CNT-WMI-2990-UUD-DRG-0081              | UDLP Iuk (Eel) Bridge Lower Plenty Road Site Plan         | NEL-CNT-WMI-2990-UUD-DRG-0114 | UDLP Road Infrastructure Multi Span Bridge Barriers        |
| NEL-CNT-WMI-2990-UUD-DRG-0082              | UDLP Iuk (Eel) Bridge Lower Plenty Road Elevations 01     | NEL-CNT-WMI-2990-UUD-DRG-0115 | UDLP Road Infrastructure Tunnel Lighting                   |
| NEL-CNT-WMI-2990-UUD-DRG-0083              | UDLP Iuk (Eel) Bridge Lower Plenty Road Elevations 02     | NEL-CNT-WMI-2990-UUD-DRG-0116 | UDLP Road Infrastructure Gantries Details                  |
| NEL-CNT-WMI-2990-UUD-DRG-0084              | UDLP Iuk (Eel) Bridge Lower Plenty Road Details           | NEL-CNT-WMI-2990-UUD-DRG-0117 | UDLP Road Infrastructure Pier Type A, B, C, D & E          |
| NEL-CNT-WMI-2990-UUD-DRG-0085              | UDLP Iuk (Eel) Bridge Lower Plenty Road Visualisation 01  | NEL-CNT-WMI-2991-UUD-DRG-0130 | UDLP Southern Interface Cover Sheet                        |
| NEL-CNT-WMI-2990-UUD-DRG-0090              | UDLP Trenches & Tunnel Portals Cover Sheet                | NEL-CNT-WMI-2991-UUD-DRG-0131 | UDLP Southern Interface Marking Plan                       |
| NEL-CNT-WMI-2990-UUD-DRG-0091              | UDLP Watsonia Portal Plan & Elevation                     | NEL-CNT-WMI-2991-UUD-DRG-0132 | UDLP Southern Interface Views 1                            |
| NEL-CNT-WMI-2990-UUD-DRG-0092              | UDLP Watsonia Portal Cross Section and Visualisations     | NEL-CNT-WMI-2991-UUD-DRG-0133 | UDLP Southern Interface Views 2                            |
| NEL-CNT-WMI-2990-UUD-DRG-0093              | UDLP Lower Plenty Road Portal Plan & Elevation            | NEL-CNT-WMI-2991-UUD-DRG-0134 | UDLP Southern Interface Noise Walls / Road Barriers        |
| NEL-CNT-WMI-2990-UUD-DRG-0094              | UDLP Lower Plenty Road Portal Sections and Visualisations | NEL-CNT-WMI-2991-UUD-DRG-0135 | UDLP Southern Interface Sections 01                        |
| NEL-CNT-WMI-2990-UUD-DRG-0095              | UDLP Manningham Interchange Plan & Section                | NEL-CNT-WMI-2991-UUD-DRG-0136 | UDLP Southern Interface Sections 02                        |
| NEL-CNT-WMI-2990-UUD-DRG-0100              | UDLP Road Infrastructure Cover Sheet                      | NEL-CNT-WMI-2991-UUD-DRG-0137 | UDLP Southern Interface Sections 03                        |
| NEL-CNT-WMI-2990-UUD-DRG-0101              | UDLP Road Infrastructure Marking Plan Sheet 01            | NEL-CNT-WMI-2991-UUD-DRG-0138 | UDLP Southern Interface Bulleen SUP Bridge Plan, Elevation |
| NEL-CNT-WMI-2990-UUD-DRG-0102              | UDLP Road Infrastructure Marking Plan Sheet 02            | NEL-CNT-WMI-2991-UUD-DRG-0139 | UDLP Southern Interface Bulleen SUP Bridge Perspectives    |
| NEL-CNT-WMI-2990-UUD-DRG-0103              | UDLP Road Infrastructure Marking Plan Sheet 03            | NEL-CNT-WMI-2991-UUD-DRG-0140 | UDLP Southern Interface Underpasses                        |
| NEL-CNT-WMI-2990-UUD-DRG-0104              | UDLP Road Infrastructure Marking Plan Sheet 04            | NEL-CNT-WMI-2991-UUD-DRG-0141 | UDLP Southern Interface (BR310) 01                         |
| NEL-CNT-WMI-2990-UUD-DRG-0105              | UDLP Road Infrastructure Noise Wall Type D1, D2           | NEL-CNT-WMI-2991-UUD-DRG-0142 | UDLP Southern Interface (BR310) 02                         |
| NEL-CNT-WMI-2990-UUD-DRG-0106              | UDLP Road Infrastructure Noise Wall Type D - Integration  | NEL-CNT-WMI-2991-UUD-DRG-0143 | UDLP Southern Interface (BR309) 01                         |
| NEL-CNT-WMI-2990-UUD-DRG-0107              | UDLP Road Infrastructure Noise Wall Type E2               | NEL-CNT-WMI-2991-UUD-DRG-0144 | UDLP Southern Interface (BR309) 02                         |
| NEL-CNT-WMI-2990-UUD-DRG-0108              | UDLP Road Infrastructure Noise Wall Type E3 & F1          | NEL-CNT-WMI-2991-UUD-DRG-0145 | UDLP Southern Interface (BR303) 01                         |
| NEL-CNT-WMI-2990-UUD-DRG-0109              | UDLP Road Infrastructure Noise Wall Type E3 & F1          | NEL-CNT-WMI-2991-UUD-DRG-0146 | UDLP Southern Interface (BR303) 02                         |