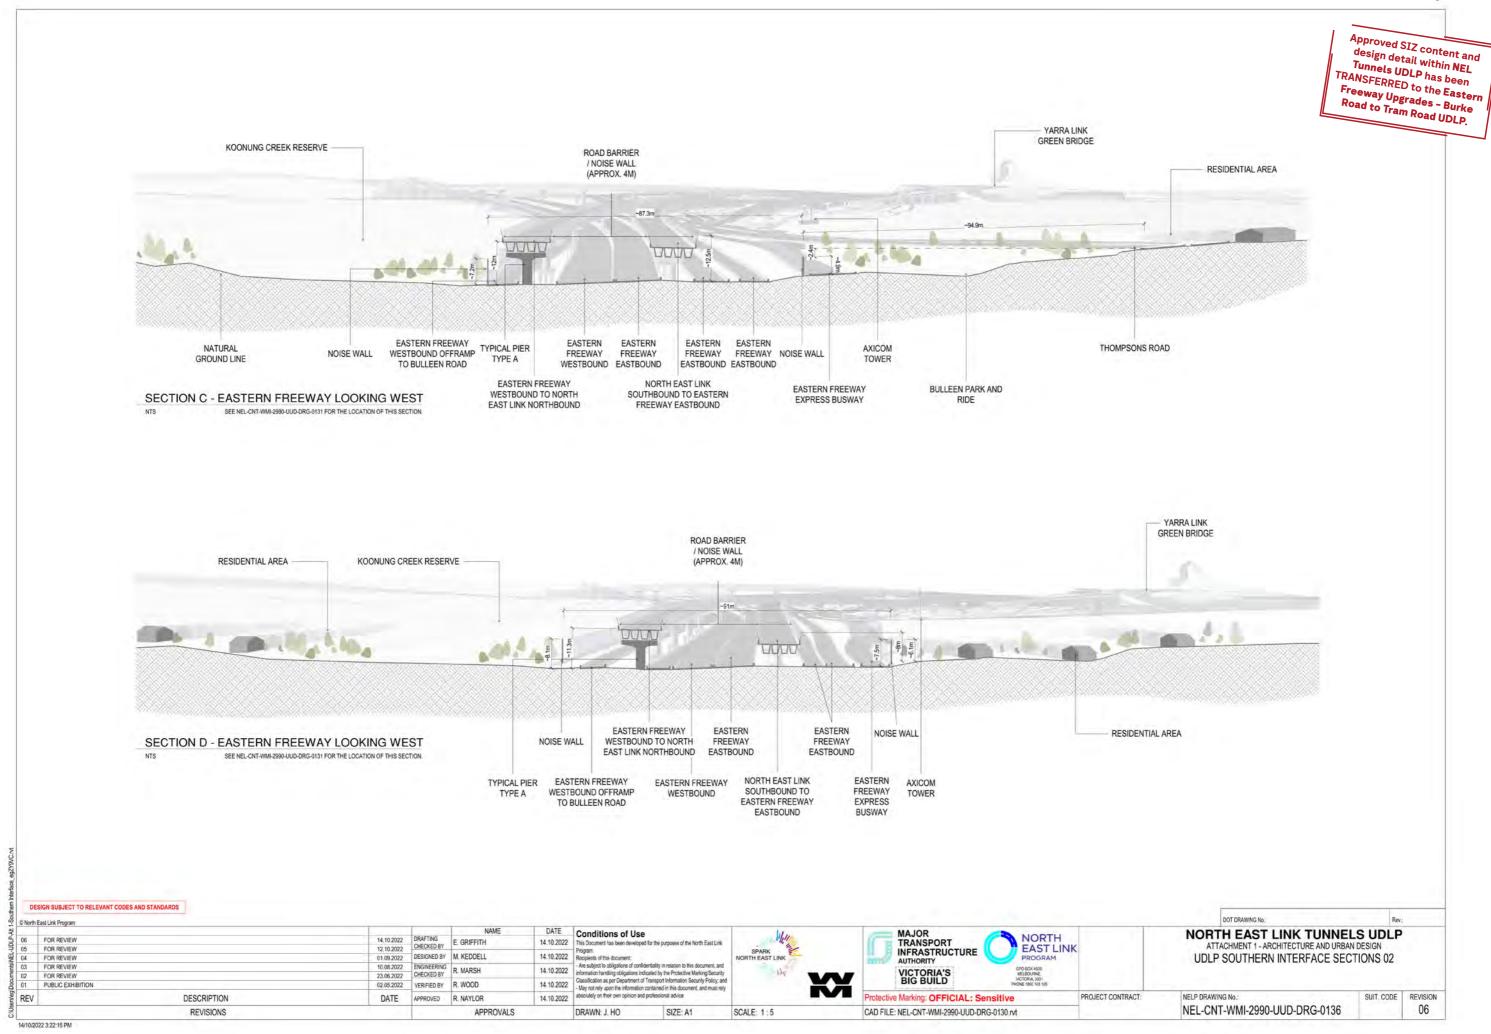

.10.2022 This Document has been developed for the purposes of the North East Link NORTH EAST LINK TUNNELS UDLP NORTH EAST LINK DRAFTING CHECKED BY TRANSPORT INFRASTRUCTURE E. GRIFFITH 14.10.2022 ATTACHMENT 1 - ARCHITECTURE AND URBAN DESIGN FOR REVIEW FOR REVIEW 12.10.2022 01.09.2022 DESIGNED BY M. KEDDELL 14.10.2022 UDLP SOUTHERN INTERFACE SECTIONS 01 14.10.2022

14.10.2022

14.10.2022

14.10.2022

14.10.2022

14.10.2022

14.10.2022

14.10.2022 10.08.2022 FOR REVIEW CHECKED BY 02.05.2022 VERIFIED BY R. WOOD PUBLIC EXHIBITIO PROJECT CONTRACT: NELP DRAWING No. SUIT. CODE REVISION REV DESCRIPTION rotective Marking: OFFICIAL: Sensitive NEL-CNT-WMI-2990-UUD-DRG-0135 06

REVISIONS

14/10/2022 3:22:16 PM

APPROVALS

DRAWN: J. HO

SIZE: A1

SCALE: 1:5

CAD FILE: NEL-CNT-WMI-2990-UUD-DRG-0130.rvt









#### **BULLEEN SUP VIEW 01**

SEE NEL-CNT-WMI-2990-UUD-DRG-0138 FOR THE LOCATION OF THIS VIEW.



#### **BULLEEN SUP VIEW 03**

SEE NEL-CNT-WMI-2990-UUD-DRG-0138 FOR THE LOCATION OF THIS VIEW.



### **BULLEEN SUP VIEW 02**

SEE NEL-CNT-WMI-2990-UUD-DRG-0138 FOR THE LOCATION OF THIS VIEW.



#### **BULLEEN SUP VIEW 04**

SEE NEL-CNT-WMI-2990-UUD-DRG-0138 FOR THE LOCATION OF THIS VIEW.



















Approved SIZ content and design detail within NEL Tunnels UDLP has been TRANSFERRED to the Eastern Freeway Upgrades - Burke Road to Tram Road UDLP. HURTSBRIDGE EASTERN FREEWAY PART 1 PART 2 BRIDGE STRUCTURE - BR301 - WEST - BULLEEN RD OVER EASTERN FREEWAY EB TO NEL NB - OVERALL ELEVATION EASTERN FREEWAY (S1) (B3) W2 C3 (R1) (M1) NATURAL GROUND LINE PROPOSED GROUND LINE BRIDGE STRUCT