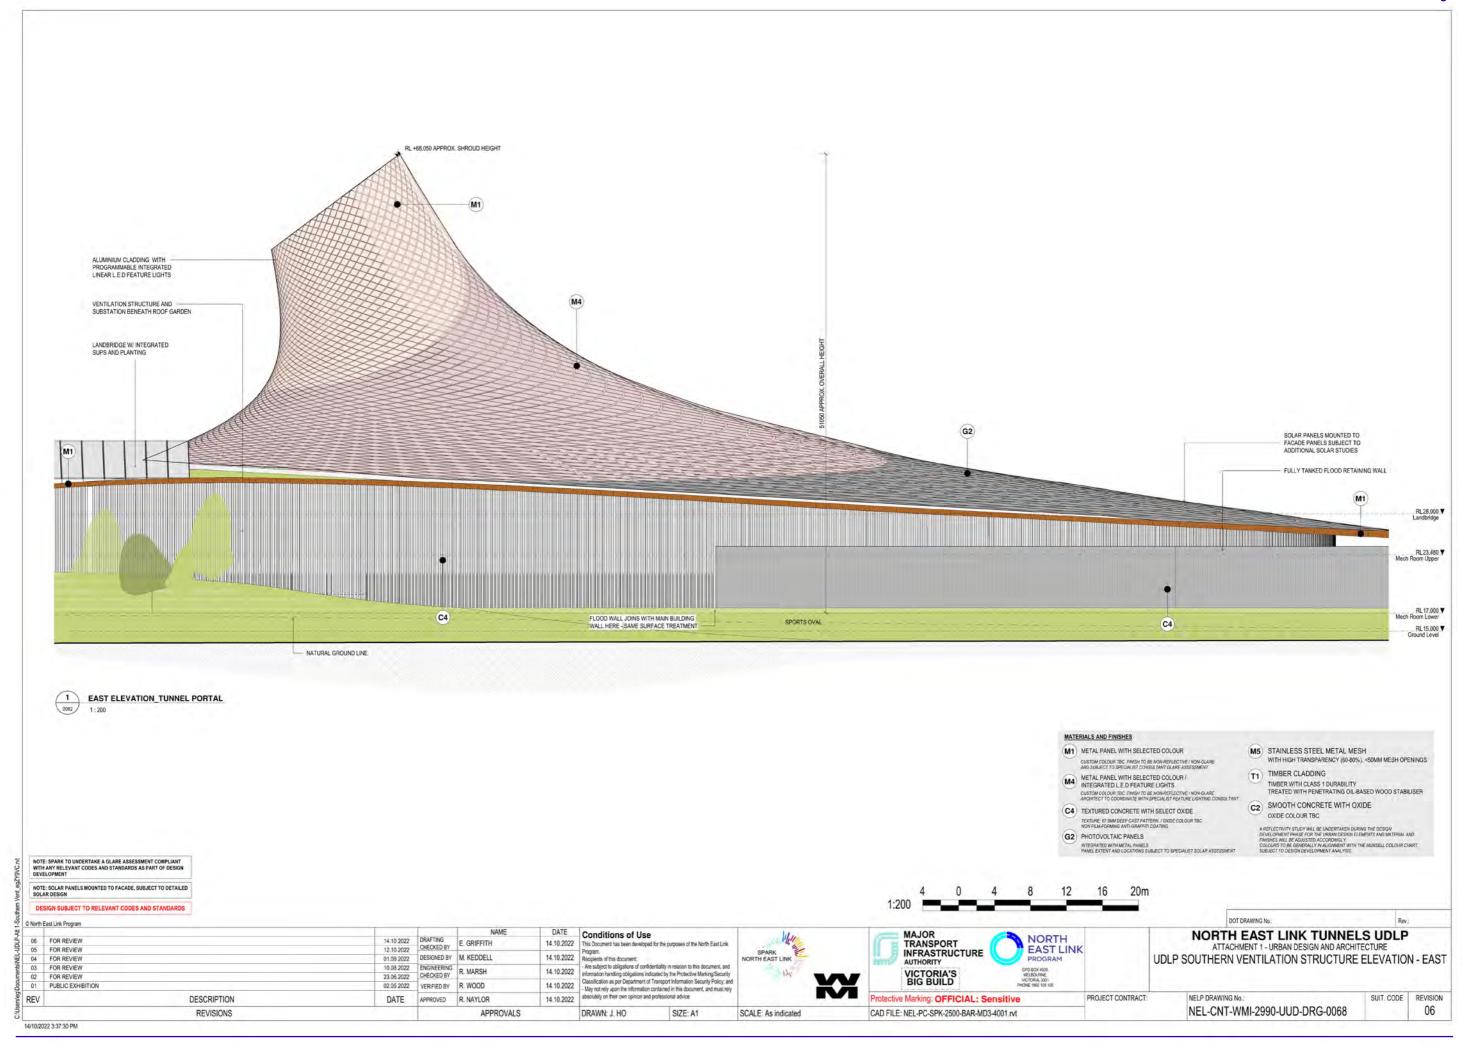

2 This Document has been developed for the purposes of the North East Link MAJOR TRANSPORT INFRASTRUCTURE AUTHORITY NORTH EAST LINK TUNNELS UDLP 14.10.2022 DRAFTING CHECKED BY M. KEDDELL NORTH EAST LINK 14.10.2022 FOR REVIEW FOR REVIEW FOR REVIEW UDLP SOUTHERN VENTILATION STRUCTURE GENERAL 14.10.2022 14.10.2022

14.10.2022

14.10.2022

14.10.2022

14.10.2022

14.10.2022

14.10.2022

14.10.2022 10.08.2022 ARRANGEMENT SITE PLAN 23.06.2022 CHECKED BY R. MARSH
02.05.2022 VERIFIED BY R. WOOD FOR REVIEW PUBLIC EXHIBITION NELP DRAWING No.: PROJECT CONTRACT: SUIT. CODE REVISION DESCRIPTION Protective Marking: OFFICIAL: Sensitive DATE APPROVED R. NAYLOR NEL-CNT-WMI-2990-UUD-DRG-0062 06 APPROVALS SIZE: A1 SCALE: 1:750 CAD FILE: NEL-PC-SPK-2500-BAR-MD3-4001.rvt REVISIONS DRAWN: J. HO

REV























Approved SIZ content and design detail within NEL Tunnels UDLP has been TRANSFERRED to the Eastern Freeway Upgrades - Burke Road to Tram Road UDLP.





#### MATERIALS AND FINISHES

- M1 METAL PANEL WITH SELECTED COLOUR CUSTOM COLOUR TBC. FINISH TO BE NON-REFLECTIVE! NON-GLARE AND SUBJECT TO SPECIALIST CONSULTANT GLARE ASSESSMENT.
- M4 METAL PANEL WITH SELECTED COLOUR!
  INTEGRATED LE.D FEATURE LIGHTS
  CUSTOM COLOUR TBC. FINISH TO BE HOWNERLECTIVE.
  ARCHITECT TO CORDINATE WITH SPECIALIST FEATURE
- (C4) TEXTURED CONCRETE WITH SELECT OXIDE TEXTURE: 67.5MM DEEP CAST PATTERN. / OXIDE COLOUR TBC NON FILM-FCRMING ANTI-GRAFFITI COATING
- G2 PHOTOVOLTAIC PANELS
- (M5) STAINLESS STEEL METAL MESH
- (T1) TIMBER CLADDING TIMBER WITH CLASS 1 DURABILITY
  TREATED WITH PENETRATING OIL-BASED