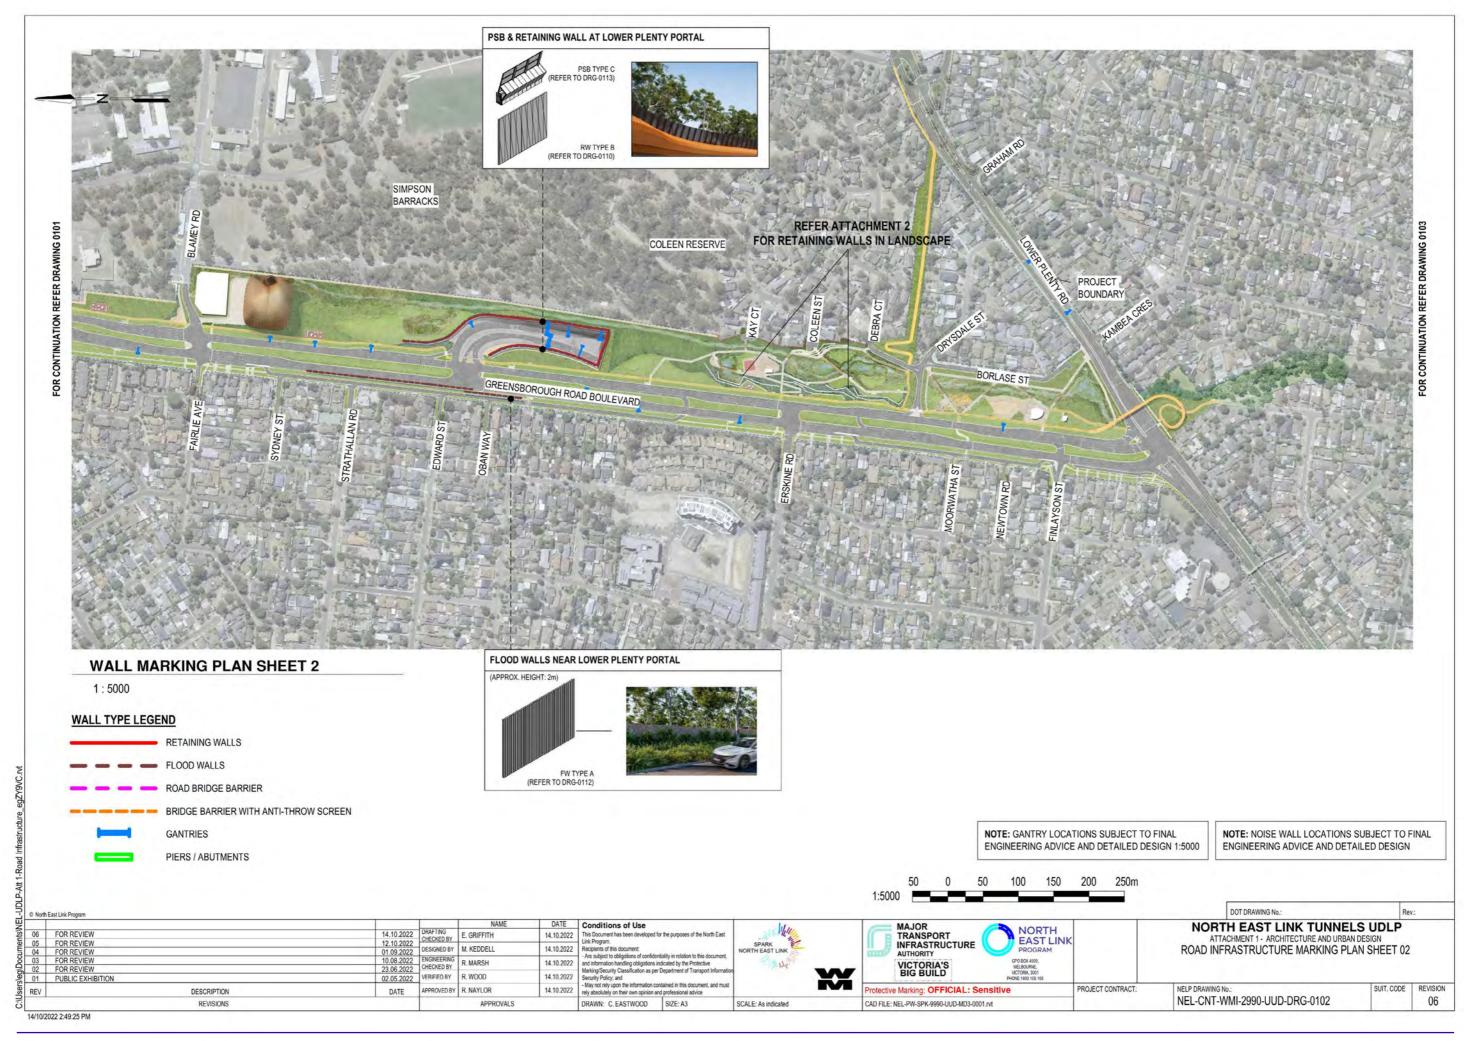

D INFRASTRUCTURE PSB TYPE C (PV)                |
| NEL-CNT-WMI-2990-UUD-DRG-0114 | ROAD INFRASTRUCTURE MULTI SPAN BRIDGE BARRIERS     |
| NEL-CNT-WMI-2990-UUD-DRG-0115 | ROAD INFRASTRUCTURE TUNNEL LIGHTING                |
| NEL-CNT-WMI-2990-UUD-DRG-0116 | ROAD INFRASTRUCTURE GANTRIES DETAILS               |
| NEL-CNT-WMI-2990-UUD-DRG-0117 | ROAD INFRASTRUCTURE PIER TYPE A, B, C, D & E       |
|                               |                                                    |



CHECKED BY E, GRIFFITH DESIGNED BY M. KEDDELL 14.10.2022 PPROVED BY R. NAYLOR DESCRIPTION

14/10/2022 2:49:18 PM

Conditions of Use



NORTH EAST LINK

DOT DRAWING No.: NORTH EAST LINK TUNNELS UDLP ATTACHMENT 1 - ARCHITECTURE AND URBAN DESIGN ROAD INFRASTRUCTURE COVER SHEET

NEL-CNT-WMI-2990-UUD-DRG-0100 06













**BULLEEN AERIAL** 

NTS



NOISE WALLS AT BULLEEN INTERCHANGE

NTS

NOTE: HEIGHTS AND DIMENSIONS NOMINAL AND MAY VARY PER LOCATION - TO BE CONFIRMED IN DETAILED DESIGN

DOT DRAWING No.:

NORTH EAST LINK TUNNELS UDLP ATTACHMENT 1 - ARCHITECTURE AND URBAN DESIGN ROAD INFRASTRUCTURE NOISE WALL TYPE D - INTEGRATION

NORTH EAST LINK PROGRAM

otective Marking: OFFICIAL: Sensitive CAD FILE: NEL-PW-SPK-9990-UUD-MD3-0001.rvt

MAJOR TRANSPORT INFRASTRUCTURE AUTHORITY

PROJECT CONTRACT

NELP DRAWING No.: NEL-CNT-WMI-2990-UUD-DRG-0106

14/10/2022 2:49:38 PM

FOR REVIEW FOR REVIEW FOR REVIEW FOR REVIEW CHECKED BY E. GRIFFITH 14.10.2022 DESIGNED BY M. KEDDELL CHECKED BY VERIFIED BY 01 PUBLIC EXHIBITION APPROVED BY R. NAYLOR DESCRIPTION

REVISIONS

DATE Conditions of Use 14.10.2022 14.10.2022