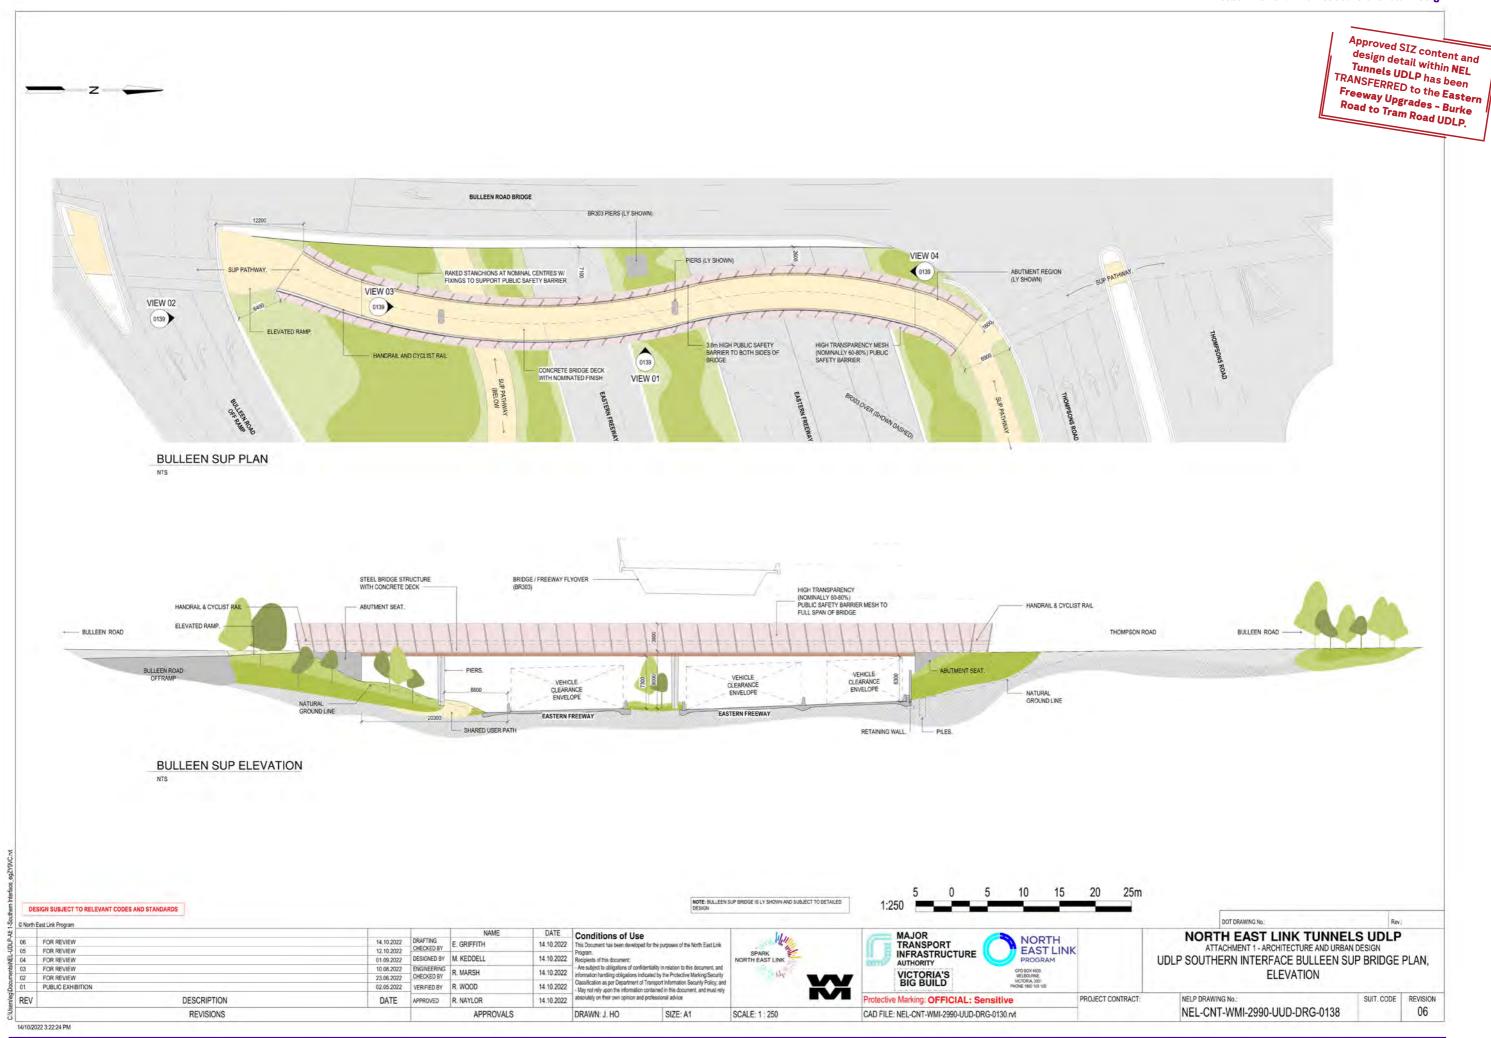

| Code                                       | Title                                                     | Code                          | Title                                                      |
|--------------------------------------------|-----------------------------------------------------------|-------------------------------|------------------------------------------------------------|
| ATTACHMENT 1 - Architecture & Urban Design |                                                           | NEL-CNT-WMI-2990-UUD-DRG-0110 | UDLP Road Infrastructure Retaining Wall Type A, B          |
| NEL-CNT-WMI-2990-UUD-DRG-0075              | UDLP Southern Ventilation Structure Visualisation 01      | NEL-CNT-WMI-2990-UUD-DRG-0111 | UDLP Road Infrastructure Retaining Wall Type C, D          |
| NEL-CNT-WMI-2990-UUD-DRG-0076              | UDLP Southern Ventilation Structure Visualisation 02      | NEL-CNT-WMI-2990-UUD-DRG-0112 | UDLP Road Infrastructure Flood Wall Type A                 |
| NEL-CNT-WMI-2990-UUD-DRG-0080              | UDLP Iuk (Eel) Bridge Lower Plenty Road Cover Sheet       | NEL-CNT-WMI-2990-UUD-DRG-0113 | UDLP Road Infrastructure PSB Type C (PV)                   |
| NEL-CNT-WMI-2990-UUD-DRG-0081              | UDLP Iuk (Eel) Bridge Lower Plenty Road Site Plan         | NEL-CNT-WMI-2990-UUD-DRG-0114 | UDLP Road Infrastructure Multi Span Bridge Barriers        |
| NEL-CNT-WMI-2990-UUD-DRG-0082              | UDLP Iuk (Eel) Bridge Lower Plenty Road Elevations 01     | NEL-CNT-WMI-2990-UUD-DRG-0115 | UDLP Road Infrastructure Tunnel Lighting                   |
| NEL-CNT-WMI-2990-UUD-DRG-0083              | UDLP Iuk (Eel) Bridge Lower Plenty Road Elevations 02     | NEL-CNT-WMI-2990-UUD-DRG-0116 | UDLP Road Infrastructure Gantries Details                  |
| NEL-CNT-WMI-2990-UUD-DRG-0084              | UDLP Iuk (Eel) Bridge Lower Plenty Road Details           | NEL-CNT-WMI-2990-UUD-DRG-0117 | UDLP Road Infrastructure Pier Type A, B, C, D & E          |
| NEL-CNT-WMI-2990-UUD-DRG-0085              | UDLP Iuk (Eel) Bridge Lower Plenty Road Visualisation 01  | NEL-CNT-WMI-2991-UUD-DRG-0130 | UDLP Southern Interface Cover Sheet                        |
| NEL-CNT-WMI-2990-UUD-DRG-0090              | UDLP Trenches & Tunnel Portals Cover Sheet                | NEL-CNT-WMI-2991-UUD-DRG-0131 | UDLP Southern Interface Marking Plan                       |
| NEL-CNT-WMI-2990-UUD-DRG-0091              | UDLP Watsonia Portal Plan & Elevation                     | NEL-CNT-WMI-2991-UUD-DRG-0132 | UDLP Southern Interface Views 1                            |
| NEL-CNT-WMI-2990-UUD-DRG-0092              | UDLP Watsonia Portal Cross Section and Visualisations     | NEL-CNT-WMI-2991-UUD-DRG-0133 | UDLP Southern Interface Views 2                            |
| NEL-CNT-WMI-2990-UUD-DRG-0093              | UDLP Lower Plenty Road Portal Plan & Elevation            | NEL-CNT-WMI-2991-UUD-DRG-0134 | UDLP Southern Interface Noise Walls / Road Barriers        |
| NEL-CNT-WMI-2990-UUD-DRG-0094              | UDLP Lower Plenty Road Portal Sections and Visualisations | NEL-CNT-WMI-2991-UUD-DRG-0135 | UDLP Southern Interface Sections 01                        |
| NEL-CNT-WMI-2990-UUD-DRG-0095              | UDLP Manningham Interchange Plan & Section                | NEL-CNT-WMI-2991-UUD-DRG-0136 | UDLP Southern Interface Sections 02                        |
| NEL-CNT-WMI-2990-UUD-DRG-0100              | UDLP Road Infrastructure Cover Sheet                      | NEL-CNT-WMI-2991-UUD-DRG-0137 | UDLP Southern Interface Sections 03                        |
| NEL-CNT-WMI-2990-UUD-DRG-0101              | UDLP Road Infrastructure Marking Plan Sheet 01            | NEL-CNT-WMI-2991-UUD-DRG-0138 | UDLP Southern Interface Bulleen SUP Bridge Plan, Elevation |
| NEL-CNT-WMI-2990-UUD-DRG-0102              | UDLP Road Infrastructure Marking Plan Sheet 02            | NEL-CNT-WMI-2991-UUD-DRG-0139 | UDLP Southern Interface Bulleen SUP Bridge Perspectives    |
| NEL-CNT-WMI-2990-UUD-DRG-0103              | UDLP Road Infrastructure Marking Plan Sheet 03            | NEL-CNT-WMI-2991-UUD-DRG-0140 | UDLP Southern Interface Underpasses                        |
| NEL-CNT-WMI-2990-UUD-DRG-0104              | UDLP Road Infrastructure Marking Plan Sheet 04            | NEL-CNT-WMI-2991-UUD-DRG-0141 | UDLP Southern Interface (BR310) 01                         |
| NEL-CNT-WMI-2990-UUD-DRG-0105              | UDLP Road Infrastructure Noise Wall Type D1, D2           | NEL-CNT-WMI-2991-UUD-DRG-0142 | UDLP Southern Interface (BR310) 02                         |
| NEL-CNT-WMI-2990-UUD-DRG-0106              | UDLP Road Infrastructure Noise Wall Type D - Integration  | NEL-CNT-WMI-2991-UUD-DRG-0143 | UDLP Southern Interface (BR309) 01                         |
| NEL-CNT-WMI-2990-UUD-DRG-0107              | UDLP Road Infrastructure Noise Wall Type E2               | NEL-CNT-WMI-2991-UUD-DRG-0144 | UDLP Southern Interface (BR309) 02                         |
| NEL-CNT-WMI-2990-UUD-DRG-0108              | UDLP Road Infrastructure Noise Wall Type E3 & F1          | NEL-CNT-WMI-2991-UUD-DRG-0145 | UDLP Southern Interface (BR303) 01                         |
| NEL-CNT-WMI-2990-UUD-DRG-0109              | UDLP Road Infrastructure Noise Wall Type E3 & F1          | NEL-CNT-WMI-2991-UUD-DRG-0146 | UDLP Southern Interface (BR303) 02                         |