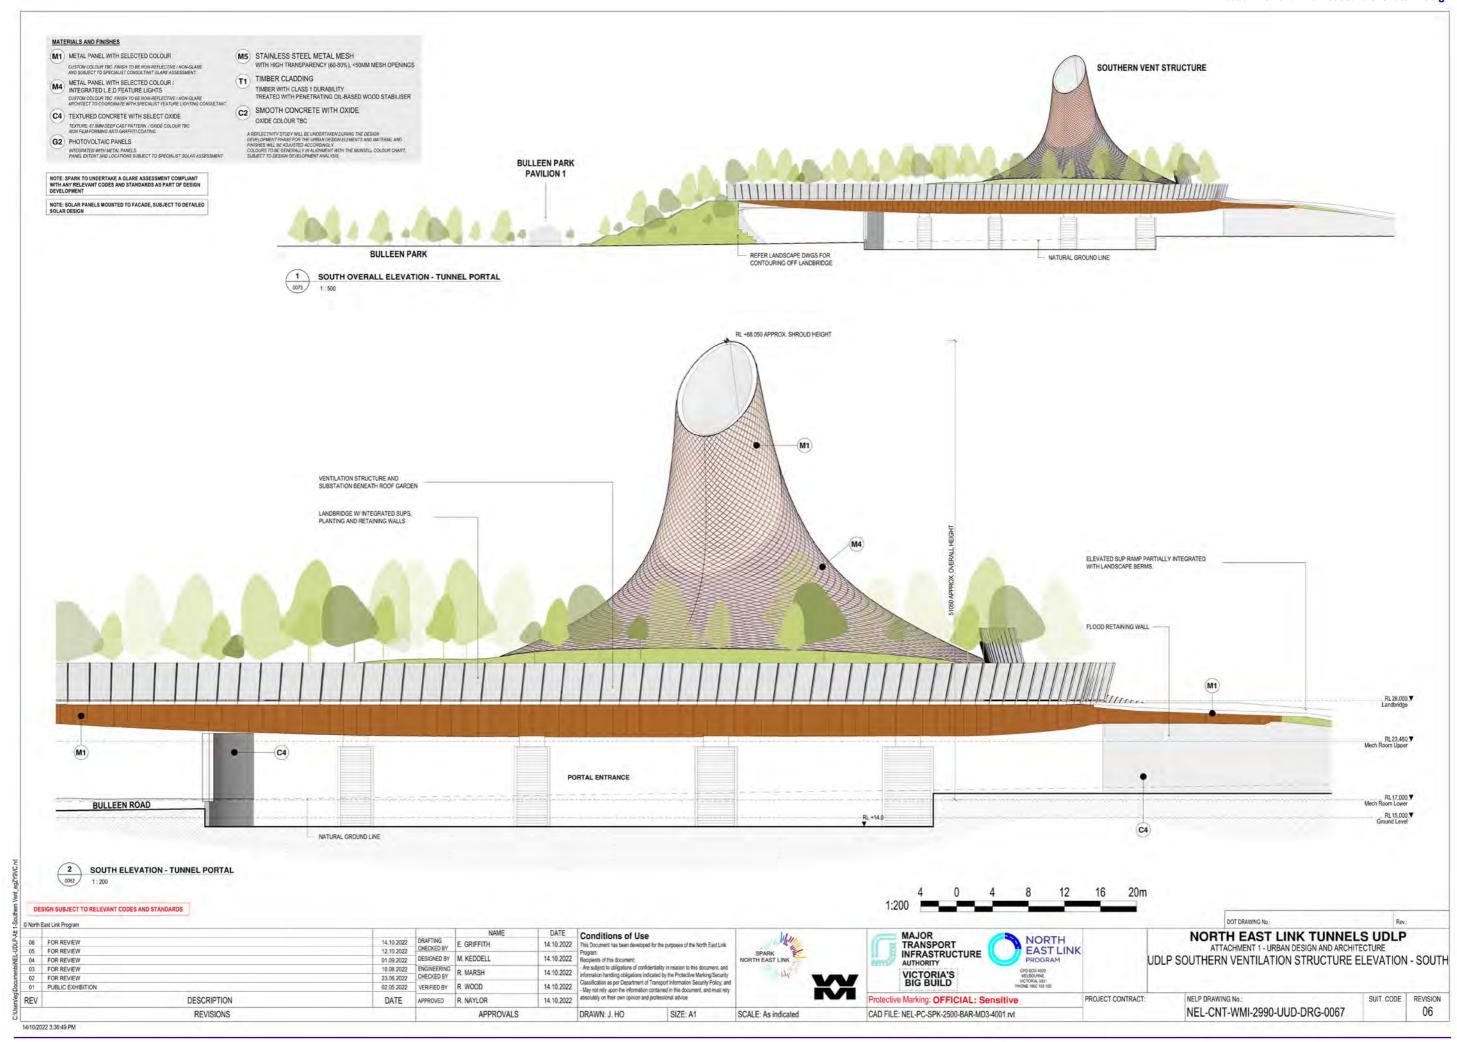

022 This Document has been developed for the purposes of the North East Link MAJOR TRANSPORT INFRASTRUCTURE AUTHORITY NORTH EAST LINK TUNNELS UDLP 14.10.2022 DRAFTING CHECKED BY M. KEDDELL NORTH EAST LINK 14.10.2022 FOR REVIEW FOR REVIEW FOR REVIEW UDLP SOUTHERN VENTILATION STRUCTURE GENERAL 14.10.2022 14.10.2022

14.10.2022

14.10.2022

14.10.2022

14.10.2022

14.10.2022

14.10.2022

14.10.2022 10.08.2022 ARRANGEMENT SITE PLAN 23.06.2022 CHECKED BY R. MARSH
02.05.2022 VERIFIED BY R. WOOD FOR REVIEW PUBLIC EXHIBITION NELP DRAWING No.: PROJECT CONTRACT: SUIT. CODE REVISION DESCRIPTION Protective Marking: OFFICIAL: Sensitive DATE APPROVED R. NAYLOR NEL-CNT-WMI-2990-UUD-DRG-0062 06 APPROVALS SIZE: A1 SCALE: 1:750 CAD FILE: NEL-PC-SPK-2500-BAR-MD3-4001.rvt REVISIONS DRAWN: J. HO

REV























Approved SIZ content and design detail within NEL Tunnels UDLP has been TRANSFERRED to the Eastern Freeway Upgrades - Burke Road to Tram Road UDLP.





#### MATERIALS AND FINISHES

- M1 METAL PANEL WITH SELECTED COLOUR CUSTOM COLOUR TBC. FINISH TO BE NON-REFLECTIVE! NON-GLARE AND SUBJECT TO SPECIALIST CONSULTANT GLARE ASSESSMENT.
- M4 METAL PANEL WITH SELECTED COLOUR!
  INTEGRATED LE.D FEATURE LIGHTS
  CUSTOM COLOUR TBC. FINISH TO BE HOWNERLECTIVE.
  ARCHITECT TO CORDINATE WITH SPECIALIST FEATURE
- (C4) TEXTURED CONCRETE WITH SELECT OXIDE TEXTURE: 67.5MM DEEP CAST PATTERN. / OXIDE COLOUR TBC NON FILM-FCRMING ANTI-GRAFFITI COATING
- G2 PHOTOVOLTAIC PANELS
- (M5) STAINLESS STEEL METAL MESH
- (T1) TIMBER CLADDING TIMBER WITH CLASS 1 DURABILITY
  TREATED WITH PENETRATING OIL-BAS