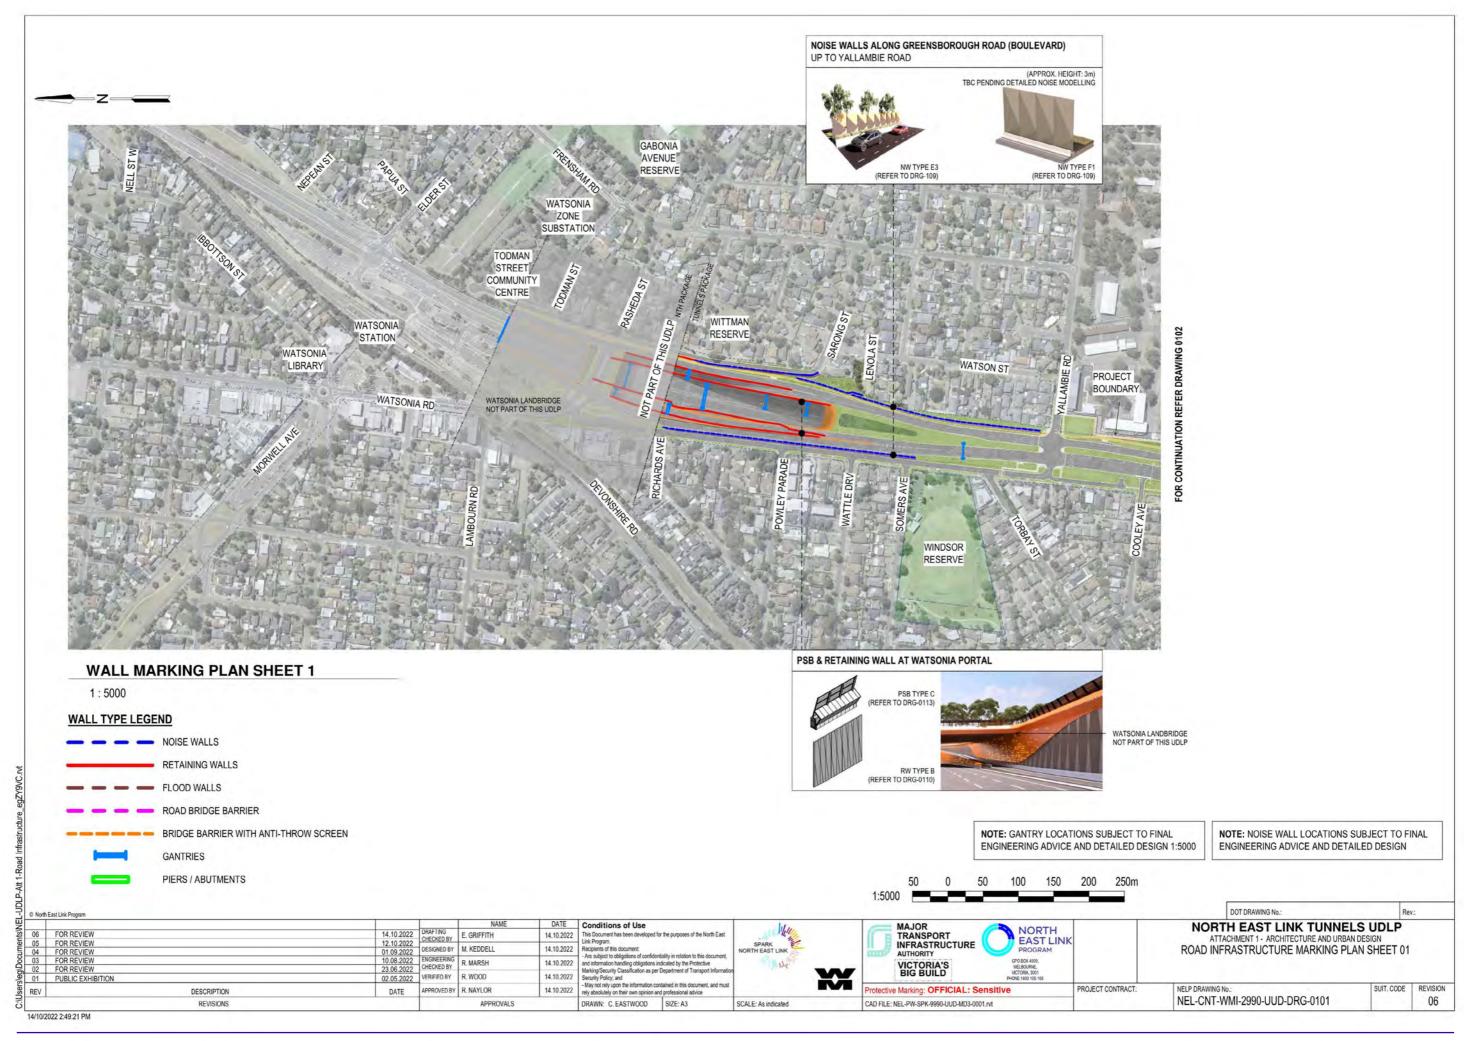

OAD INFRASTRUCTURE PSB TYPE C (PV)                |
| NEL-CNT-WMI-2990-UUD-DRG-0114 | ROAD INFRASTRUCTURE MULTI SPAN BRIDGE BARRIERS     |
| NEL-CNT-WMI-2990-UUD-DRG-0115 | ROAD INFRASTRUCTURE TUNNEL LIGHTING                |
| NEL-CNT-WMI-2990-UUD-DRG-0116 | ROAD INFRASTRUCTURE GANTRIES DETAILS               |
| NEL-CNT-WMI-2990-UUD-DRG-0117 | ROAD INFRASTRUCTURE PIER TYPE A, B, C, D & E       |
|                               |                                                    |



CHECKED BY E, GRIFFITH DESIGNED BY M. KEDDELL 14.10.2022 PPROVED BY R. NAYLOR DESCRIPTION

14/10/2022 2:49:18 PM

Conditions of Use



NORTH EAST LINK

DOT DRAWING No.: NORTH EAST LINK TUNNELS UDLP ATTACHMENT 1 - ARCHITECTURE AND URBAN DESIGN ROAD INFRASTRUCTURE COVER SHEET

NEL-CNT-WMI-2990-UUD-DRG-0100 06













**BULLEEN AERIAL** 

NTS



NOISE WALLS AT BULLEEN INTERCHANGE

NTS

NOTE: HEIGHTS AND DIMENSIONS NOMINAL AND MAY VARY PER LOCATION - TO BE CONFIRMED IN DETAILED DESIGN

DOT DRAWING No.:

NORTH EAST LINK TUNNELS UDLP ATTACHMENT 1 - ARCHITECTURE AND URBAN DESIGN ROAD INFRASTRUCTURE NOISE WALL TYPE D - INTEGRATION

NORTH EAST LINK PROGRAM

otective Marking: OFFICIAL: Sensitive CAD FILE: NEL-PW-SPK-9990-UUD-MD3-0001.rvt

MAJOR TRANSPORT INFRASTRUCTURE AUTHORITY

PROJECT CONTRACT

NELP DRAWING No.: NEL-CNT-WMI-2990-UUD-DRG-0106

14/10/2022 2:49:38 PM

FOR REVIEW FOR REVIEW FOR REVIEW FOR REVIEW CHECKED BY E. GRIFFITH 14.10.2022 DESIGNED BY M. KEDDELL CHECKED BY VERIFIED BY 01 PUBLIC EXHIBITION APPROVED BY R. NAYLOR DESCRIPTION

REVISIONS

DATE Conditions of Use 14.10.2022 14.10.202