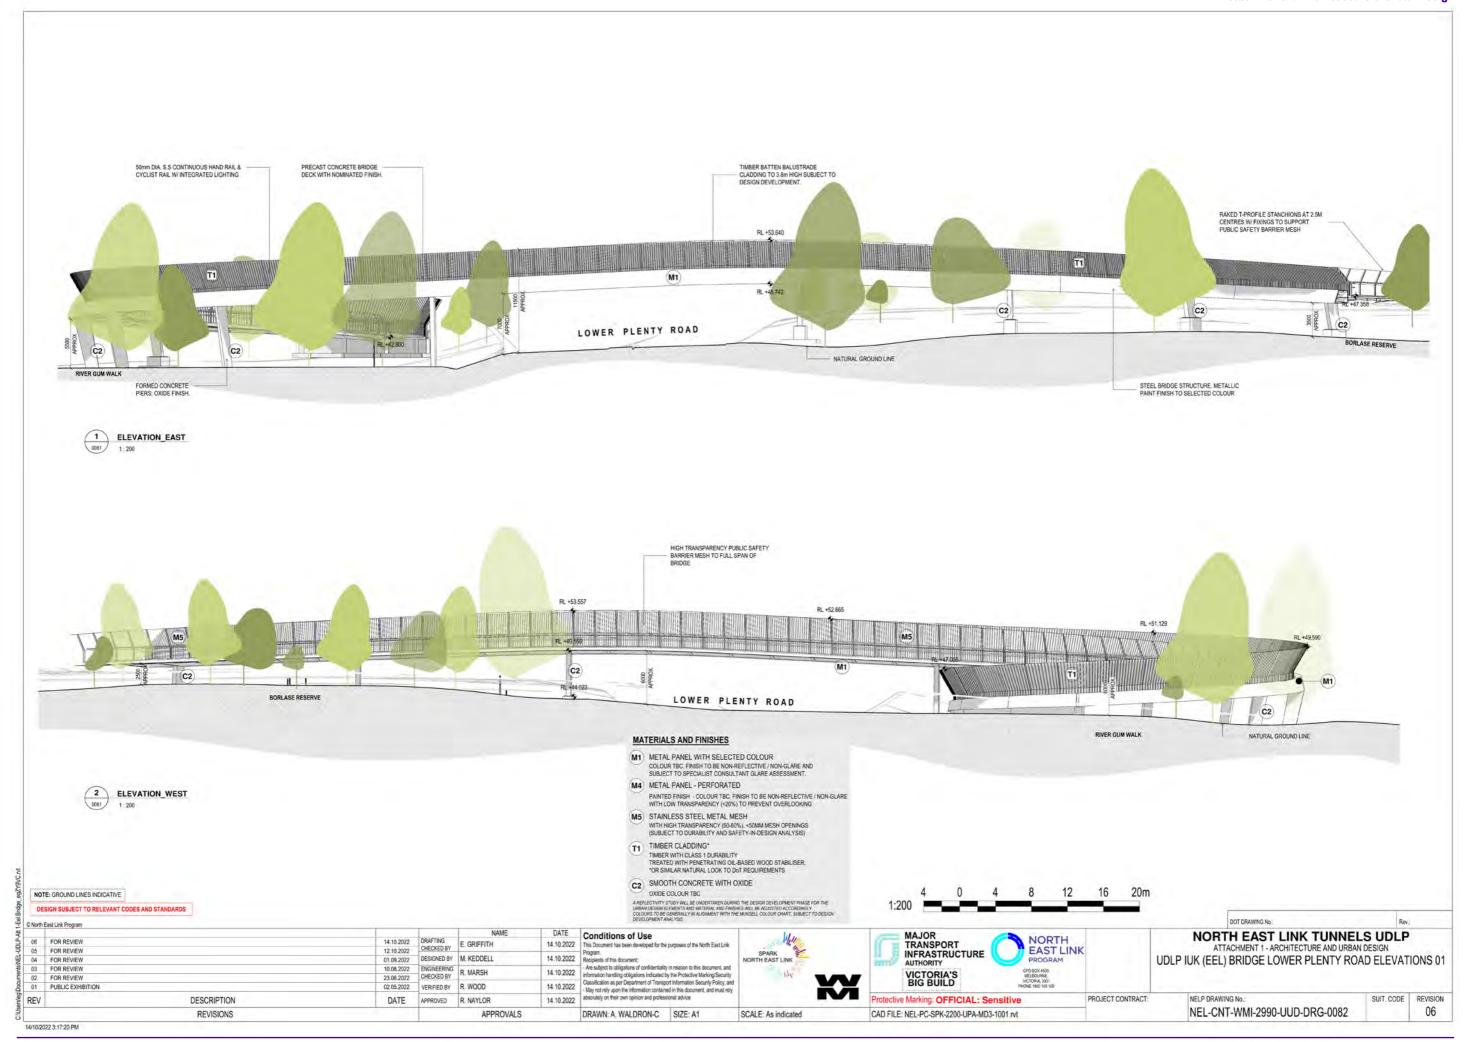

| Code                                       | Title                                                     | Code                          | Title                                                      |
|--------------------------------------------|-----------------------------------------------------------|-------------------------------|------------------------------------------------------------|
| ATTACHMENT 1 - Architecture & Urban Design |                                                           | NEL-CNT-WMI-2990-UUD-DRG-0110 | UDLP Road Infrastructure Retaining Wall Type A, B          |
| NEL-CNT-WMI-2990-UUD-DRG-0075              | UDLP Southern Ventilation Structure Visualisation 01      | NEL-CNT-WMI-2990-UUD-DRG-0111 | UDLP Road Infrastructure Retaining Wall Type C, D          |
| NEL-CNT-WMI-2990-UUD-DRG-0076              | UDLP Southern Ventilation Structure Visualisation 02      | NEL-CNT-WMI-2990-UUD-DRG-0112 | UDLP Road Infrastructure Flood Wall Type A                 |
| NEL-CNT-WMI-2990-UUD-DRG-0080              | UDLP Iuk (Eel) Bridge Lower Plenty Road Cover Sheet       | NEL-CNT-WMI-2990-UUD-DRG-0113 | UDLP Road Infrastructure PSB Type C (PV)                   |
| NEL-CNT-WMI-2990-UUD-DRG-0081              | UDLP Iuk (Eel) Bridge Lower Plenty Road Site Plan         | NEL-CNT-WMI-2990-UUD-DRG-0114 | UDLP Road Infrastructure Multi Span Bridge Barriers        |
| NEL-CNT-WMI-2990-UUD-DRG-0082              | UDLP Iuk (Eel) Bridge Lower Plenty Road Elevations 01     | NEL-CNT-WMI-2990-UUD-DRG-0115 | UDLP Road Infrastructure Tunnel Lighting                   |
| NEL-CNT-WMI-2990-UUD-DRG-0083              | UDLP Iuk (Eel) Bridge Lower Plenty Road Elevations 02     | NEL-CNT-WMI-2990-UUD-DRG-0116 | UDLP Road Infrastructure Gantries Details                  |
| NEL-CNT-WMI-2990-UUD-DRG-0084              | UDLP Iuk (Eel) Bridge Lower Plenty Road Details           | NEL-CNT-WMI-2990-UUD-DRG-0117 | UDLP Road Infrastructure Pier Type A, B, C, D & E          |
| NEL-CNT-WMI-2990-UUD-DRG-0085              | UDLP Iuk (Eel) Bridge Lower Plenty Road Visualisation 01  | NEL-CNT-WMI-2991-UUD-DRG-0130 | UDLP Southern Interface Cover Sheet                        |
| NEL-CNT-WMI-2990-UUD-DRG-0090              | UDLP Trenches & Tunnel Portals Cover Sheet                | NEL-CNT-WMI-2991-UUD-DRG-0131 | UDLP Southern Interface Marking Plan                       |
| NEL-CNT-WMI-2990-UUD-DRG-0091              | UDLP Watsonia Portal Plan & Elevation                     | NEL-CNT-WMI-2991-UUD-DRG-0132 | UDLP Southern Interface Views 1                            |
| NEL-CNT-WMI-2990-UUD-DRG-0092              | UDLP Watsonia Portal Cross Section and Visualisations     | NEL-CNT-WMI-2991-UUD-DRG-0133 | UDLP Southern Interface Views 2                            |
| NEL-CNT-WMI-2990-UUD-DRG-0093              | UDLP Lower Plenty Road Portal Plan & Elevation            | NEL-CNT-WMI-2991-UUD-DRG-0134 | UDLP Southern Interface Noise Walls / Road Barriers        |
| NEL-CNT-WMI-2990-UUD-DRG-0094              | UDLP Lower Plenty Road Portal Sections and Visualisations | NEL-CNT-WMI-2991-UUD-DRG-0135 | UDLP Southern Interface Sections 01                        |
| NEL-CNT-WMI-2990-UUD-DRG-0095              | UDLP Manningham Interchange Plan & Section                | NEL-CNT-WMI-2991-UUD-DRG-0136 | UDLP Southern Interface Sections 02                        |
| NEL-CNT-WMI-2990-UUD-DRG-0100              | UDLP Road Infrastructure Cover Sheet                      | NEL-CNT-WMI-2991-UUD-DRG-0137 | UDLP Southern Interface Sections 03                        |
| NEL-CNT-WMI-2990-UUD-DRG-0101              | UDLP Road Infrastructure Marking Plan Sheet 01            | NEL-CNT-WMI-2991-UUD-DRG-0138 | UDLP Southern Interface Bulleen SUP Bridge Plan, Elevation |
| NEL-CNT-WMI-2990-UUD-DRG-0102              | UDLP Road Infrastructure Marking Plan Sheet 02            | NEL-CNT-WMI-2991-UUD-DRG-0139 | UDLP Southern Interface Bulleen SUP Bridge Perspectives    |
| NEL-CNT-WMI-2990-UUD-DRG-0103              | UDLP Road Infrastructure Marking Plan Sheet 03            | NEL-CNT-WMI-2991-UUD-DRG-0140 | UDLP Southern Interface Underpasses                        |
| NEL-CNT-WMI-2990-UUD-DRG-0104              | UDLP Road Infrastructure Marking Plan Sheet 04            | NEL-CNT-WMI-2991-UUD-DRG-0141 | UDLP Southern Interface (BR310) 01                         |
| NEL-CNT-WMI-2990-UUD-DRG-0105              | UDLP Road Infrastructure Noise Wall Type D1, D2           | NEL-CNT-WMI-2991-UUD-DRG-0142 | UDLP Southern Interface (BR310) 02                         |
| NEL-CNT-WMI-2990-UUD-DRG-0106              | UDLP Road Infrastructure Noise Wall Type D - Integration  | NEL-CNT-WMI-2991-UUD-DRG-0143 | UDLP Southern Interface (BR309) 01                         |
| NEL-CNT-WMI-2990-UUD-DRG-0107              | UDLP Road Infrastructure Noise Wall Type E2               | NEL-CNT-WMI-2991-UUD-DRG-0144 | UDLP Southern Interface (BR309) 02                         |
| NEL-CNT-WMI-2990-UUD-DRG-0108              | UDLP Road Infrastructure Noise Wall Type E3 & F1          | NEL-CNT-WMI-2991-UUD-DRG-0145 | UDLP Southern Interface (BR303) 01                         |
| NEL-CNT-WMI-2990-UUD-DRG-0109              | UDLP Road Infrastructure Noise Wall Type E3 & F1          | NEL-CNT-WMI-2991-UUD-DRG-0146 | UDLP Southern Interface (BR303) 02                         |