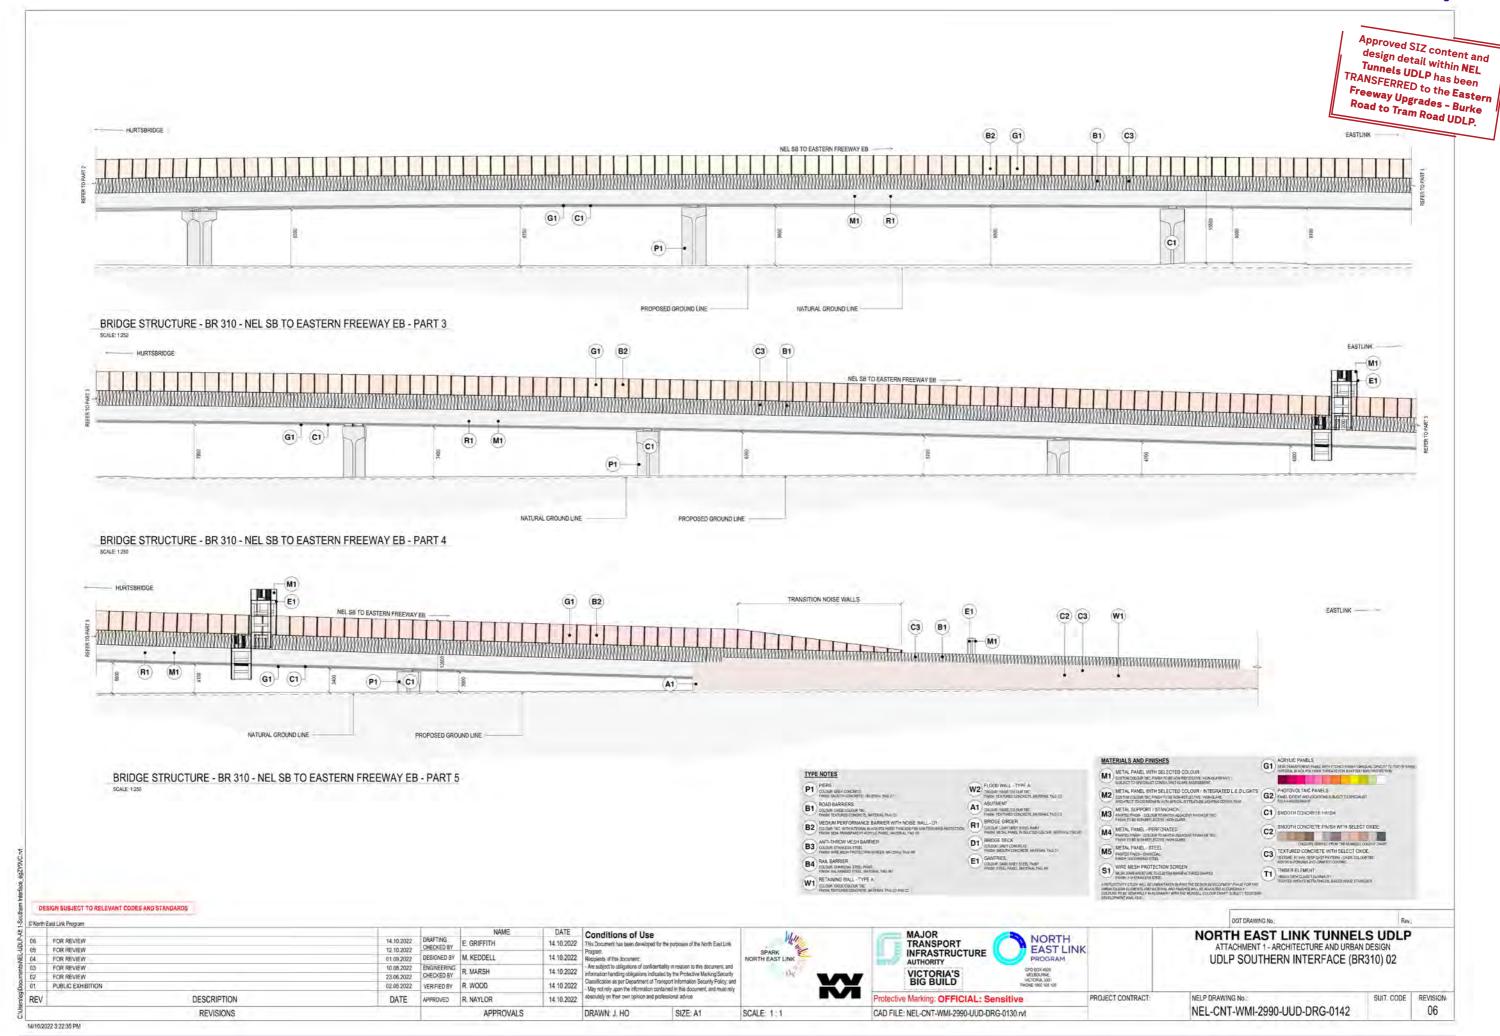

| Code                                       | Title                                                     | Code                          | Title                                                      |
|--------------------------------------------|-----------------------------------------------------------|-------------------------------|------------------------------------------------------------|
| ATTACHMENT 1 - Architecture & Urban Design |                                                           | NEL-CNT-WMI-2990-UUD-DRG-0110 | UDLP Road Infrastructure Retaining Wall Type A, B          |
| NEL-CNT-WMI-2990-UUD-DRG-0075              | UDLP Southern Ventilation Structure Visualisation 01      | NEL-CNT-WMI-2990-UUD-DRG-0111 | UDLP Road Infrastructure Retaining Wall Type C, D          |
| NEL-CNT-WMI-2990-UUD-DRG-0076              | UDLP Southern Ventilation Structure Visualisation 02      | NEL-CNT-WMI-2990-UUD-DRG-0112 | UDLP Road Infrastructure Flood Wall Type A                 |
| NEL-CNT-WMI-2990-UUD-DRG-0080              | UDLP Iuk (Eel) Bridge Lower Plenty Road Cover Sheet       | NEL-CNT-WMI-2990-UUD-DRG-0113 | UDLP Road Infrastructure PSB Type C (PV)                   |
| NEL-CNT-WMI-2990-UUD-DRG-0081              | UDLP Iuk (Eel) Bridge Lower Plenty Road Site Plan         | NEL-CNT-WMI-2990-UUD-DRG-0114 | UDLP Road Infrastructure Multi Span Bridge Barriers        |
| NEL-CNT-WMI-2990-UUD-DRG-0082              | UDLP Iuk (Eel) Bridge Lower Plenty Road Elevations 01     | NEL-CNT-WMI-2990-UUD-DRG-0115 | UDLP Road Infrastructure Tunnel Lighting                   |
| NEL-CNT-WMI-2990-UUD-DRG-0083              | UDLP Iuk (Eel) Bridge Lower Plenty Road Elevations 02     | NEL-CNT-WMI-2990-UUD-DRG-0116 | UDLP Road Infrastructure Gantries Details                  |
| NEL-CNT-WMI-2990-UUD-DRG-0084              | UDLP Iuk (Eel) Bridge Lower Plenty Road Details           | NEL-CNT-WMI-2990-UUD-DRG-0117 | UDLP Road Infrastructure Pier Type A, B, C, D & E          |
| NEL-CNT-WMI-2990-UUD-DRG-0085              | UDLP Iuk (Eel) Bridge Lower Plenty Road Visualisation 01  | NEL-CNT-WMI-2991-UUD-DRG-0130 | UDLP Southern Interface Cover Sheet                        |
| NEL-CNT-WMI-2990-UUD-DRG-0090              | UDLP Trenches & Tunnel Portals Cover Sheet                | NEL-CNT-WMI-2991-UUD-DRG-0131 | UDLP Southern Interface Marking Plan                       |
| NEL-CNT-WMI-2990-UUD-DRG-0091              | UDLP Watsonia Portal Plan & Elevation                     | NEL-CNT-WMI-2991-UUD-DRG-0132 | UDLP Southern Interface Views 1                            |
| NEL-CNT-WMI-2990-UUD-DRG-0092              | UDLP Watsonia Portal Cross Section and Visualisations     | NEL-CNT-WMI-2991-UUD-DRG-0133 | UDLP Southern Interface Views 2                            |
| NEL-CNT-WMI-2990-UUD-DRG-0093              | UDLP Lower Plenty Road Portal Plan & Elevation            | NEL-CNT-WMI-2991-UUD-DRG-0134 | UDLP Southern Interface Noise Walls / Road Barriers        |
| NEL-CNT-WMI-2990-UUD-DRG-0094              | UDLP Lower Plenty Road Portal Sections and Visualisations | NEL-CNT-WMI-2991-UUD-DRG-0135 | UDLP Southern Interface Sections 01                        |
| NEL-CNT-WMI-2990-UUD-DRG-0095              | UDLP Manningham Interchange Plan & Section                | NEL-CNT-WMI-2991-UUD-DRG-0136 | UDLP Southern Interface Sections 02                        |
| NEL-CNT-WMI-2990-UUD-DRG-0100              | UDLP Road Infrastructure Cover Sheet                      | NEL-CNT-WMI-2991-UUD-DRG-0137 | UDLP Southern Interface Sections 03                        |
| NEL-CNT-WMI-2990-UUD-DRG-0101              | UDLP Road Infrastructure Marking Plan Sheet 01            | NEL-CNT-WMI-2991-UUD-DRG-0138 | UDLP Southern Interface Bulleen SUP Bridge Plan, Elevation |
| NEL-CNT-WMI-2990-UUD-DRG-0102              | UDLP Road Infrastructure Marking Plan Sheet 02            | NEL-CNT-WMI-2991-UUD-DRG-0139 | UDLP Southern Interface Bulleen SUP Bridge Perspectives    |
| NEL-CNT-WMI-2990-UUD-DRG-0103              | UDLP Road Infrastructure Marking Plan Sheet 03            | NEL-CNT-WMI-2991-UUD-DRG-0140 | UDLP Southern Interface Underpasses                        |
| NEL-CNT-WMI-2990-UUD-DRG-0104              | UDLP Road Infrastructure Marking Plan Sheet 04            | NEL-CNT-WMI-2991-UUD-DRG-0141 | UDLP Southern Interface (BR310) 01                         |
| NEL-CNT-WMI-2990-UUD-DRG-0105              | UDLP Road Infrastructure Noise Wall Type D1, D2           | NEL-CNT-WMI-2991-UUD-DRG-0142 | UDLP Southern Interface (BR310) 02                         |
| NEL-CNT-WMI-2990-UUD-DRG-0106              | UDLP Road Infrastructure Noise Wall Type D - Integration  | NEL-CNT-WMI-2991-UUD-DRG-0143 | UDLP Southern Interface (BR309) 01                         |
| NEL-CNT-WMI-2990-UUD-DRG-0107              | UDLP Road Infrastructure Noise Wall Type E2               | NEL-CNT-WMI-2991-UUD-DRG-0144 | UDLP Southern Interface (BR309) 02                         |
| NEL-CNT-WMI-2990-UUD-DRG-0108              | UDLP Road Infrastructure Noise Wall Type E3 & F1          | NEL-CNT-WMI-2991-UUD-DRG-0145 | UDLP Southern Interface (BR303) 01                         |
| NEL-CNT-WMI-2990-UUD-DRG-0109              | UDLP Road Infrastructure Noise Wall Type E3 & F1          | NEL-CNT-WMI-2991-UUD-DRG-0146 | UDLP Southern Interface (BR303) 02                         |