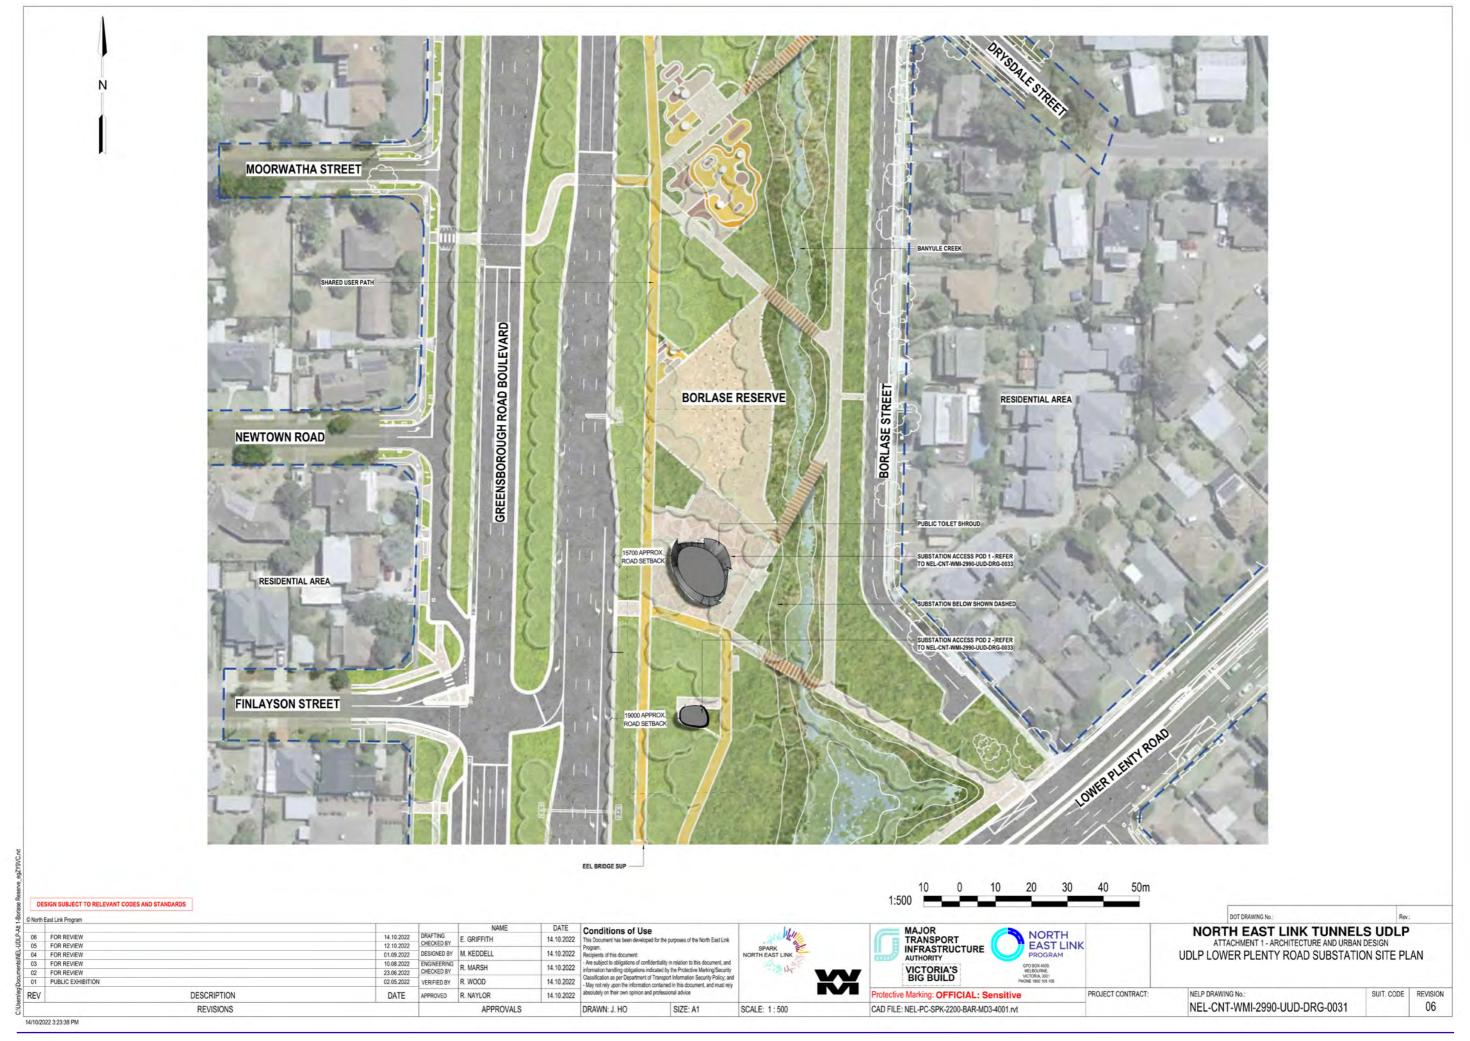

## **UDLP Design Attachments Drawing List**

| Code                                       | Title                                                     | Code                          | Title                                                                      |
|--------------------------------------------|-----------------------------------------------------------|-------------------------------|----------------------------------------------------------------------------|
| ATTACHMENT 1 - Architecture & Urban Design |                                                           | NEL-CNT-WMI-2990-UUD-DRG-0043 | UDLP Motorway Control Centre Level 1                                       |
| NEL-CNT-WMI-2990-UUD-DRG-0000              | UDLP Cover Sheet                                          | NEL-CNT-WMI-2990-UUD-DRG-0044 | UDLP Motorway Control Centre Ground Floor - Maintenance                    |
| NEL-CNT-WMI-2990-UUD-DRG-0001              | Overall Project Site Plan and Contents                    | NEL-CNT-WMI-2990-UUD-DRG-0045 | UDLP Motorway Control Centre Basement 1 - Carpark                          |
| NEL-CNT-WMI-2990-UUD-DRG-0003              | Overall Project Site Plan                                 | NEL-CNT-WMI-2990-UUD-DRG-0046 | UDLP Motorway Control Centre Plenum - Substation                           |
| NEL-CNT-WMI-2990-UUD-DRG-0010              | UDLP Northern Ventilation Structure Cover Sheet           | NEL-CNT-WMI-2990-UUD-DRG-0047 | UDLP Motorway Control Centre Elevations - East And South                   |
| NEL-CNT-WMI-2990-UUD-DRG-0011              | UDLP Northern Ventilation Structure Site Plan             | NEL-CNT-WMI-2990-UUD-DRG-0048 | UDLP Motorway Control Centre Elevations - West And North                   |
| NEL-CNT-WMI-2990-UUD-DRG-0012              | UDLP Northern Ventilation Structure Basement 1 Floor Plan | NEL-CNT-WMI-2990-UUD-DRG-0049 | UDLP Motorway Control Centre Section 01                                    |
| NEL-CNT-WMI-2990-UUD-DRG-0013              | UDLP Northern Ventilation Structure Ground Floor Plan     | NEL-CNT-WMI-2990-UUD-DRG-0050 | UDLP Motorway Control Centre Air Intake And Smoke Stack                    |
| NEL-CNT-WMI-2990-UUD-DRG-0014              | UDLP Northern Ventilation Structure Elevation - North     | NEL-CNT-WMI-2990-UUD-DRG-0051 | UDLP Motorway Control Centre Visualisation 01                              |
| NEL-CNT-WMI-2990-UUD-DRG-0015              | UDLP Northern Ventilation Structure Elevation - South     | NEL-CNT-WMI-2990-UUD-DRG-0052 | UDLP Motorway Control Centre Visualisation 02                              |
| NEL-CNT-WMI-2990-UUD-DRG-0016              | UDLP Northern Ventilation Structure Elevation - East      | NEL-CNT-WMI-2990-UUD-DRG-0060 | UDLP Southern Ventilation Structure Cover Sheet                            |
| NEL-CNT-WMI-2990-UUD-DRG-0017              | UDLP Northern Ventilation Structure Elevation - West      | NEL-CNT-WMI-2990-UUD-DRG-0061 | UDLP Southern Ventilation Structure Contextual Plan                        |
| NEL-CNT-WMI-2990-UUD-DRG-0018              | UDLP Northern Ventilation Structure Cross Section         | NEL-CNT-WMI-2990-UUD-DRG-0062 | UDLP Southern Ventilation Structure General Arrangement Site Plan          |
| NEL-CNT-WMI-2990-UUD-DRG-0019              | UDLP Northern Ventilation Structure Long Section          | NEL-CNT-WMI-2990-UUD-DRG-0063 | UDLP Southern Ventilation Structure Basement Overall Plan                  |
| NEL-CNT-WMI-2990-UUD-DRG-0020              | UDLP Northern Ventilation Structure Visualisation 01      | NEL-CNT-WMI-2990-UUD-DRG-0064 | UDLP Southern Ventilation Structure Basement - Mechanical Room Lower Level |
| NEL-CNT-WMI-2990-UUD-DRG-0021              | UDLP Northern Ventilation Structure Visualisation 02      | NEL-CNT-WMI-2990-UUD-DRG-0065 | UDLP Southern Ventilation Structure Basement - Mechanical Room Upper Level |
| NEL-CNT-WMI-2990-UUD-DRG-0030              | UDLP Lower Plenty Road Substation Cover Sheet             | NEL-CNT-WMI-2990-UUD-DRG-0066 | UDLP Southern Ventilation Structure Elevation - North                      |
| NEL-CNT-WMI-2990-UUD-DRG-0031              | UDLP Lower Plenty Road Substation Site Plan               | NEL-CNT-WMI-2990-UUD-DRG-0067 | UDLP Southern Ventilation Structure Elevation - South                      |
| NEL-CNT-WMI-2990-UUD-DRG-0032              | UDLP Lower Plenty Road Substation Basement Floor Plan     | NEL-CNT-WMI-2990-UUD-DRG-0068 | UDLP Southern Ventilation Structure Elevation - East                       |
| NEL-CNT-WMI-2990-UUD-DRG-0033              | UDLP Lower Plenty Road Substation Ground Floor Plan       | NEL-CNT-WMI-2990-UUD-DRG-0069 | UDLP Southern Ventilation Structure Elevation - West                       |
| NEL-CNT-WMI-2990-UUD-DRG-0034              | UDLP Lower Plenty Road Substation Elevations              | NEL-CNT-WMI-2990-UUD-DRG-0070 | UDLP Southern Ventilation Structure Section 01                             |
| NEL-CNT-WMI-2990-UUD-DRG-0035              | UDLP Lower Plenty Road Substation Sections                | NEL-CNT-WMI-2990-UUD-DRG-0071 | UDLP Southern Ventilation Structure Section 02                             |
| NEL-CNT-WMI-2990-UUD-DRG-0040              | UDLP Motorway Control Centre Cover Sheet                  | NEL-CNT-WMI-2990-UUD-DRG-0072 | UDLP Southern Ventilation Structure Section 03                             |
| NEL-CNT-WMI-2990-UUD-DRG-0041              | UDLP Motorway Control Centre Context Plan                 | NEL-CNT-WMI-2990-UUD-DRG-0073 | UDLP Southern Interface - Land Bridge Eastern SUP Sheet 1                  |
| NEL-CNT-WMI-2990-UUD-DRG-0042              | UDLP Motorway Control Centre Site Plan                    | NEL-CNT-WMI-2990-UUD-DRG-0074 | UDLP Southern Interface - Land Bridge Eastern SUP Sheet 2                  |
|                                            |                                                           |                               |                                                                            |