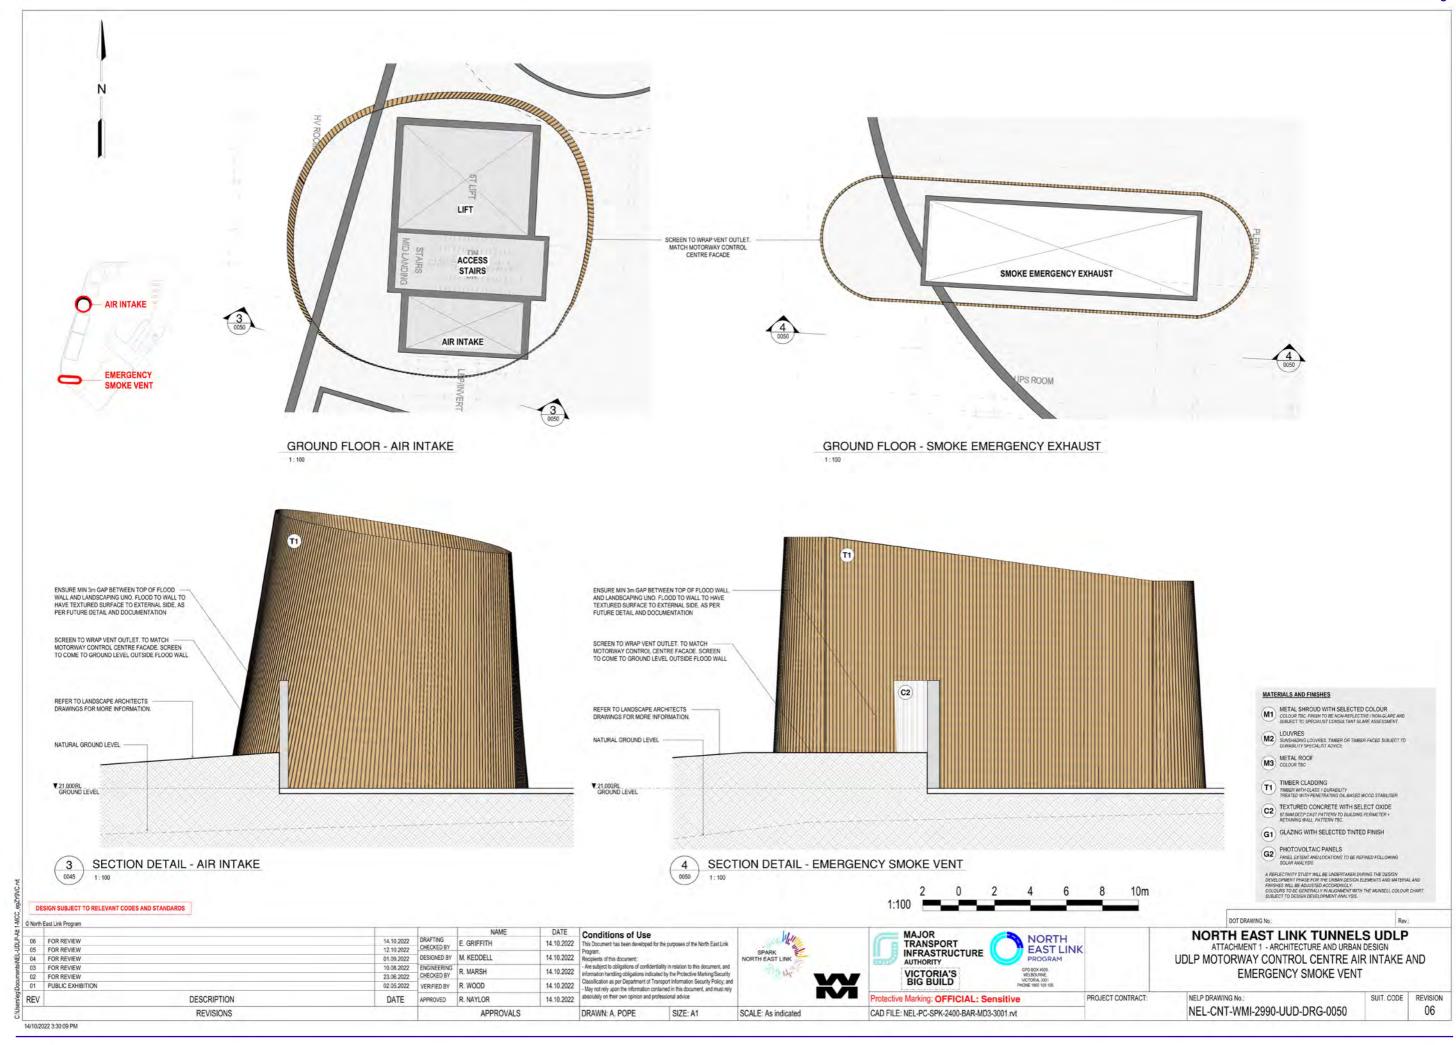

## **UDLP Design Attachments Drawing List**

| Code                                       | Title                                                     | Code                          | Title                                                                      |
|--------------------------------------------|-----------------------------------------------------------|-------------------------------|----------------------------------------------------------------------------|
| ATTACHMENT 1 - Architecture & Urban Design |                                                           | NEL-CNT-WMI-2990-UUD-DRG-0043 | UDLP Motorway Control Centre Level 1                                       |
| NEL-CNT-WMI-2990-UUD-DRG-0000              | UDLP Cover Sheet                                          | NEL-CNT-WMI-2990-UUD-DRG-0044 | UDLP Motorway Control Centre Ground Floor - Maintenance                    |
| NEL-CNT-WMI-2990-UUD-DRG-0001              | Overall Project Site Plan and Contents                    | NEL-CNT-WMI-2990-UUD-DRG-0045 | UDLP Motorway Control Centre Basement 1 - Carpark                          |
| NEL-CNT-WMI-2990-UUD-DRG-0003              | Overall Project Site Plan                                 | NEL-CNT-WMI-2990-UUD-DRG-0046 | UDLP Motorway Control Centre Plenum - Substation                           |
| NEL-CNT-WMI-2990-UUD-DRG-0010              | UDLP Northern Ventilation Structure Cover Sheet           | NEL-CNT-WMI-2990-UUD-DRG-0047 | UDLP Motorway Control Centre Elevations - East And South                   |
| NEL-CNT-WMI-2990-UUD-DRG-0011              | UDLP Northern Ventilation Structure Site Plan             | NEL-CNT-WMI-2990-UUD-DRG-0048 | UDLP Motorway Control Centre Elevations - West And North                   |
| NEL-CNT-WMI-2990-UUD-DRG-0012              | UDLP Northern Ventilation Structure Basement 1 Floor Plan | NEL-CNT-WMI-2990-UUD-DRG-0049 | UDLP Motorway Control Centre Section 01                                    |
| NEL-CNT-WMI-2990-UUD-DRG-0013              | UDLP Northern Ventilation Structure Ground Floor Plan     | NEL-CNT-WMI-2990-UUD-DRG-0050 | UDLP Motorway Control Centre Air Intake And Smoke Stack                    |
| NEL-CNT-WMI-2990-UUD-DRG-0014              | UDLP Northern Ventilation Structure Elevation - North     | NEL-CNT-WMI-2990-UUD-DRG-0051 | UDLP Motorway Control Centre Visualisation 01                              |
| NEL-CNT-WMI-2990-UUD-DRG-0015              | UDLP Northern Ventilation Structure Elevation - South     | NEL-CNT-WMI-2990-UUD-DRG-0052 | UDLP Motorway Control Centre Visualisation 02                              |
| NEL-CNT-WMI-2990-UUD-DRG-0016              | UDLP Northern Ventilation Structure Elevation - East      | NEL-CNT-WMI-2990-UUD-DRG-0060 | UDLP Southern Ventilation Structure Cover Sheet                            |
| NEL-CNT-WMI-2990-UUD-DRG-0017              | UDLP Northern Ventilation Structure Elevation - West      | NEL-CNT-WMI-2990-UUD-DRG-0061 | UDLP Southern Ventilation Structure Contextual Plan                        |
| NEL-CNT-WMI-2990-UUD-DRG-0018              | UDLP Northern Ventilation Structure Cross Section         | NEL-CNT-WMI-2990-UUD-DRG-0062 | UDLP Southern Ventilation Structure General Arrangement Site Plan          |
| NEL-CNT-WMI-2990-UUD-DRG-0019              | UDLP Northern Ventilation Structure Long Section          | NEL-CNT-WMI-2990-UUD-DRG-0063 | UDLP Southern Ventilation Structure Basement Overall Plan                  |
| NEL-CNT-WMI-2990-UUD-DRG-0020              | UDLP Northern Ventilation Structure Visualisation 01      | NEL-CNT-WMI-2990-UUD-DRG-0064 | UDLP Southern Ventilation Structure Basement - Mechanical Room Lower Level |
| NEL-CNT-WMI-2990-UUD-DRG-0021              | UDLP Northern Ventilation Structure Visualisation 02      | NEL-CNT-WMI-2990-UUD-DRG-0065 | UDLP Southern Ventilation Structure Basement - Mechanical Room Upper Level |
| NEL-CNT-WMI-2990-UUD-DRG-0030              | UDLP Lower Plenty Road Substation Cover Sheet             | NEL-CNT-WMI-2990-UUD-DRG-0066 | UDLP Southern Ventilation Structure Elevation - North                      |
| NEL-CNT-WMI-2990-UUD-DRG-0031              | UDLP Lower Plenty Road Substation Site Plan               | NEL-CNT-WMI-2990-UUD-DRG-0067 | UDLP Southern Ventilation Structure Elevation - South                      |
| NEL-CNT-WMI-2990-UUD-DRG-0032              | UDLP Lower Plenty Road Substation Basement Floor Plan     | NEL-CNT-WMI-2990-UUD-DRG-0068 | UDLP Southern Ventilation Structure Elevation - East                       |
| NEL-CNT-WMI-2990-UUD-DRG-0033              | UDLP Lower Plenty Road Substation Ground Floor Plan       | NEL-CNT-WMI-2990-UUD-DRG-0069 | UDLP Southern Ventilation Structure Elevation - West                       |
| NEL-CNT-WMI-2990-UUD-DRG-0034              | UDLP Lower Plenty Road Substation Elevations              | NEL-CNT-WMI-2990-UUD-DRG-0070 | UDLP Southern Ventilation Structure Section 01                             |
| NEL-CNT-WMI-2990-UUD-DRG-0035              | UDLP Lower Plenty Road Substation Sections                | NEL-CNT-WMI-2990-UUD-DRG-0071 | UDLP Southern Ventilation Structure Section 02                             |
| NEL-CNT-WMI-2990-UUD-DRG-0040              | UDLP Motorway Control Centre Cover Sheet                  | NEL-CNT-WMI-2990-UUD-DRG-0072 | UDLP Southern Ventilation Structure Section 03                             |
| NEL-CNT-WMI-2990-UUD-DRG-0041              | UDLP Motorway Control Centre Context Plan                 | NEL-CNT-WMI-2990-UUD-DRG-0073 | UDLP Southern Interface - Land Bridge Eastern SUP Sheet 1                  |
| NEL-CNT-WMI-2990-UUD-DRG-0042              | UDLP Motorway Control Centre Site Plan                    | NEL-CNT-WMI-2990-UUD-DRG-0074 | UDLP Southern Interface - Land Bridge Eastern SUP Sheet 2                  |
|                                            |                                                           |                               |                                                                            |