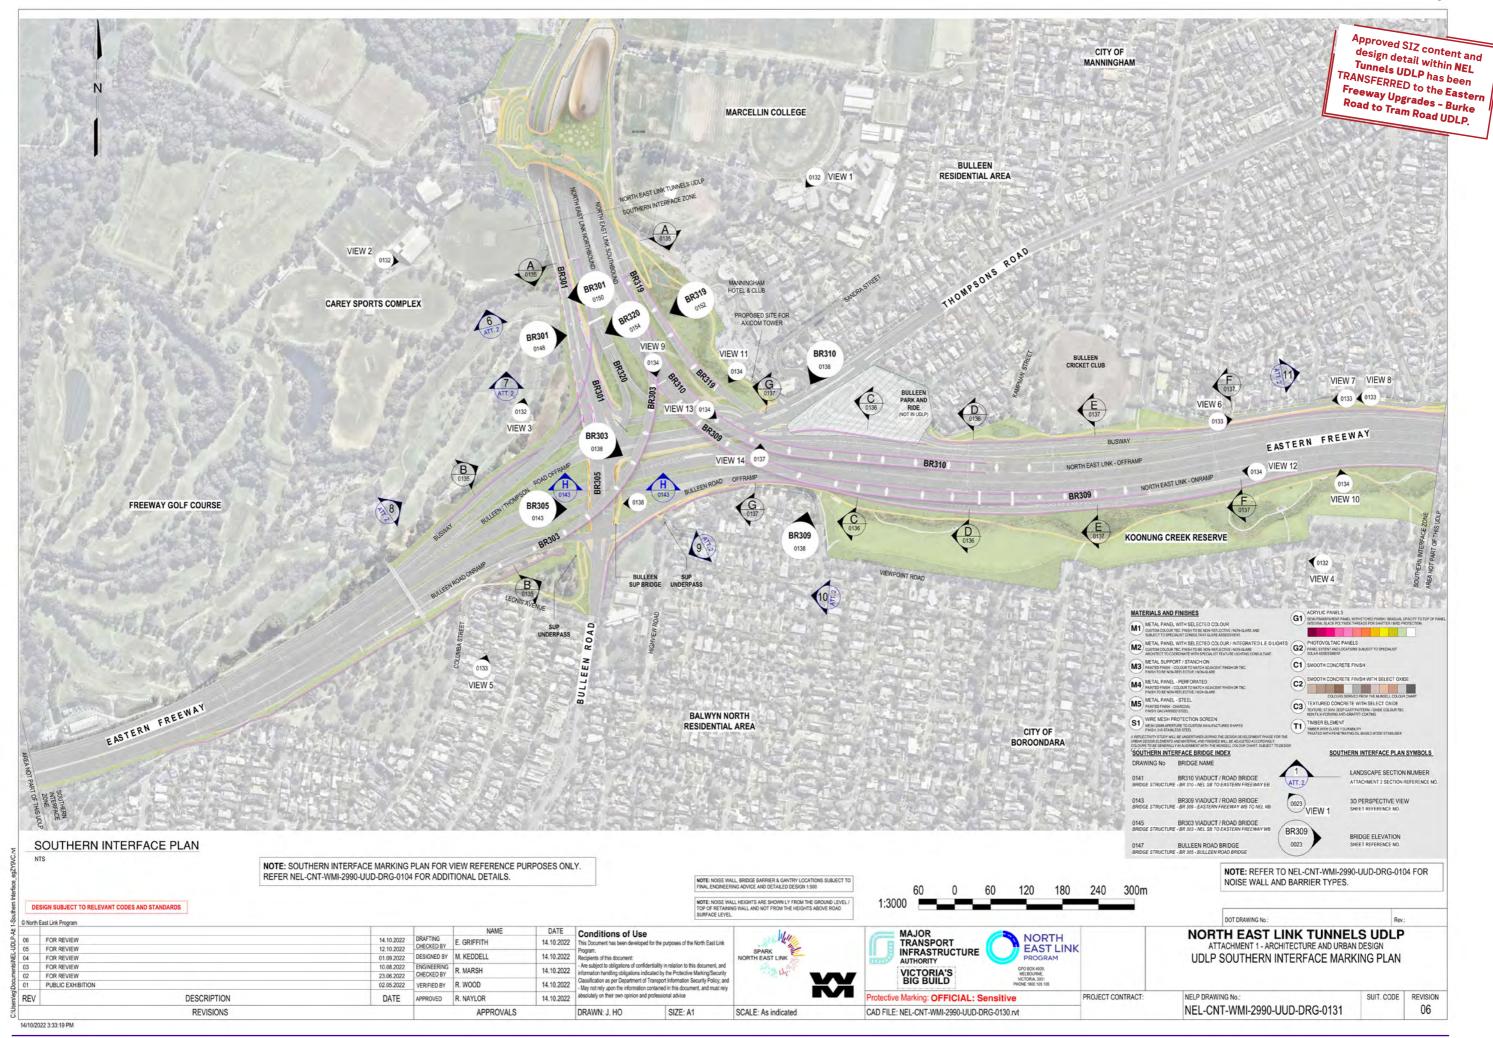

| Code                                       | Title                                                     | Code                          | Title                                                      |
|--------------------------------------------|-----------------------------------------------------------|-------------------------------|------------------------------------------------------------|
| ATTACHMENT 1 - Architecture & Urban Design |                                                           | NEL-CNT-WMI-2990-UUD-DRG-0110 | UDLP Road Infrastructure Retaining Wall Type A, B          |
| NEL-CNT-WMI-2990-UUD-DRG-0075              | UDLP Southern Ventilation Structure Visualisation 01      | NEL-CNT-WMI-2990-UUD-DRG-0111 | UDLP Road Infrastructure Retaining Wall Type C, D          |
| NEL-CNT-WMI-2990-UUD-DRG-0076              | UDLP Southern Ventilation Structure Visualisation 02      | NEL-CNT-WMI-2990-UUD-DRG-0112 | UDLP Road Infrastructure Flood Wall Type A                 |
| NEL-CNT-WMI-2990-UUD-DRG-0080              | UDLP Iuk (Eel) Bridge Lower Plenty Road Cover Sheet       | NEL-CNT-WMI-2990-UUD-DRG-0113 | UDLP Road Infrastructure PSB Type C (PV)                   |
| NEL-CNT-WMI-2990-UUD-DRG-0081              | UDLP Iuk (Eel) Bridge Lower Plenty Road Site Plan         | NEL-CNT-WMI-2990-UUD-DRG-0114 | UDLP Road Infrastructure Multi Span Bridge Barriers        |
| NEL-CNT-WMI-2990-UUD-DRG-0082              | UDLP Iuk (Eel) Bridge Lower Plenty Road Elevations 01     | NEL-CNT-WMI-2990-UUD-DRG-0115 | UDLP Road Infrastructure Tunnel Lighting                   |
| NEL-CNT-WMI-2990-UUD-DRG-0083              | UDLP Iuk (Eel) Bridge Lower Plenty Road Elevations 02     | NEL-CNT-WMI-2990-UUD-DRG-0116 | UDLP Road Infrastructure Gantries Details                  |
| NEL-CNT-WMI-2990-UUD-DRG-0084              | UDLP Iuk (Eel) Bridge Lower Plenty Road Details           | NEL-CNT-WMI-2990-UUD-DRG-0117 | UDLP Road Infrastructure Pier Type A, B, C, D & E          |
| NEL-CNT-WMI-2990-UUD-DRG-0085              | UDLP Iuk (Eel) Bridge Lower Plenty Road Visualisation 01  | NEL-CNT-WMI-2991-UUD-DRG-0130 | UDLP Southern Interface Cover Sheet                        |
| NEL-CNT-WMI-2990-UUD-DRG-0090              | UDLP Trenches & Tunnel Portals Cover Sheet                | NEL-CNT-WMI-2991-UUD-DRG-0131 | UDLP Southern Interface Marking Plan                       |
| NEL-CNT-WMI-2990-UUD-DRG-0091              | UDLP Watsonia Portal Plan & Elevation                     | NEL-CNT-WMI-2991-UUD-DRG-0132 | UDLP Southern Interface Views 1                            |
| NEL-CNT-WMI-2990-UUD-DRG-0092              | UDLP Watsonia Portal Cross Section and Visualisations     | NEL-CNT-WMI-2991-UUD-DRG-0133 | UDLP Southern Interface Views 2                            |
| NEL-CNT-WMI-2990-UUD-DRG-0093              | UDLP Lower Plenty Road Portal Plan & Elevation            | NEL-CNT-WMI-2991-UUD-DRG-0134 | UDLP Southern Interface Noise Walls / Road Barriers        |
| NEL-CNT-WMI-2990-UUD-DRG-0094              | UDLP Lower Plenty Road Portal Sections and Visualisations | NEL-CNT-WMI-2991-UUD-DRG-0135 | UDLP Southern Interface Sections 01                        |
| NEL-CNT-WMI-2990-UUD-DRG-0095              | UDLP Manningham Interchange Plan & Section                | NEL-CNT-WMI-2991-UUD-DRG-0136 | UDLP Southern Interface Sections 02                        |
| NEL-CNT-WMI-2990-UUD-DRG-0100              | UDLP Road Infrastructure Cover Sheet                      | NEL-CNT-WMI-2991-UUD-DRG-0137 | UDLP Southern Interface Sections 03                        |
| NEL-CNT-WMI-2990-UUD-DRG-0101              | UDLP Road Infrastructure Marking Plan Sheet 01            | NEL-CNT-WMI-2991-UUD-DRG-0138 | UDLP Southern Interface Bulleen SUP Bridge Plan, Elevation |
| NEL-CNT-WMI-2990-UUD-DRG-0102              | UDLP Road Infrastructure Marking Plan Sheet 02            | NEL-CNT-WMI-2991-UUD-DRG-0139 | UDLP Southern Interface Bulleen SUP Bridge Perspectives    |
| NEL-CNT-WMI-2990-UUD-DRG-0103              | UDLP Road Infrastructure Marking Plan Sheet 03            | NEL-CNT-WMI-2991-UUD-DRG-0140 | UDLP Southern Interface Underpasses                        |
| NEL-CNT-WMI-2990-UUD-DRG-0104              | UDLP Road Infrastructure Marking Plan Sheet 04            | NEL-CNT-WMI-2991-UUD-DRG-0141 | UDLP Southern Interface (BR310) 01                         |
| NEL-CNT-WMI-2990-UUD-DRG-0105              | UDLP Road Infrastructure Noise Wall Type D1, D2           | NEL-CNT-WMI-2991-UUD-DRG-0142 | UDLP Southern Interface (BR310) 02                         |
| NEL-CNT-WMI-2990-UUD-DRG-0106              | UDLP Road Infrastructure Noise Wall Type D - Integration  | NEL-CNT-WMI-2991-UUD-DRG-0143 | UDLP Southern Interface (BR309) 01                         |
| NEL-CNT-WMI-2990-UUD-DRG-0107              | UDLP Road Infrastructure Noise Wall Type E2               | NEL-CNT-WMI-2991-UUD-DRG-0144 | UDLP Southern Interface (BR309) 02                         |
| NEL-CNT-WMI-2990-UUD-DRG-0108              | UDLP Road Infrastructure Noise Wall Type E3 & F1          | NEL-CNT-WMI-2991-UUD-DRG-0145 | UDLP Southern Interface (BR303) 01                         |
| NEL-CNT-WMI-2990-UUD-DRG-0109              | UDLP Road Infrastructure Noise Wall Type E3 & F1          | NEL-CNT-WMI-2991-UUD-DRG-0146 | UDLP Southern Interface (BR303) 02                         |