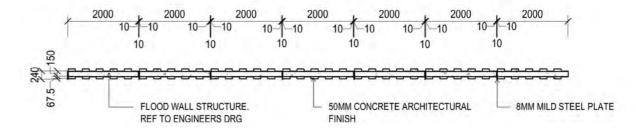

Policy; and - May not rely upon the information contained in this document, and must rely absolutely on their own opinion and professional advice

REVISION

06







14/10/2022 2:49:41 PM







**GREENSBOROUGH ROAD FLOOD WALL** 

NTS



#### **BULLEEN ROAD FLOOD WALL**

LOCATION NOTE: TYPICAL THROUGHOUT WATSONIA THROUGH TO SOUTH PORTALS. REFER TO WALL MARKING PLANS FOR FURTHER LOCATIONS.

DISCLAIMER NOTE:

GREENSBOROUGH ROAD FLOOD WALL IS AN ARTIST IMPRESSION VIEW AND IS INDICATIVE ONLY

NOTE: FLOOD WALL TYPE A TO BE APPLIED ONTO ALL FLOOD WALLS WITHIN PROJECT BOUNDARY, INCLUDING THOSE FACING THE NEIGHBOURHOOD, UNLESS OTHERWISE NOTED. ALLOW RECKLI TYPE RESIN FORMLINER TO CUSTOM PATTERN

NOTE: HEIGHTS AND DIMENSIONS NOMINAL AND MAY VARY PER LOCATION - TO BE CONFIRMED IN DETAILED DESIGN



#### **FW TYPE A PLAN**



6 North East Link Program

14/10/2022 2:49:45 PM

FOR REVIEW 14 10 2022 E. GRIFFITH 14.10.2022 DESIGNED BY M. KEDDELL 14.10.2022 R. MARSH 14.10.2022 CHECKED BY ERIFIED BY R. WOOD 14.10.2022 01 PUBLIC EXHIBITIO 02.05.2022 REV DESCRIPTION DATE APPROVED BY R. NAYLOR 14.10.2022 REVISIONS APPROVALS

DATE Conditions of Use cipients of this document. rking/Security Classification as per Department of Transport Infor

 May not rely upon the information contained in this document, and must rely absolutely on their own opinion and professional advice DRAWN: C. EASTWOOD SIZE: A3



CAD FILE: NEL-PW-SPK-9990-UUD-MD3-0001.rvt

NORTH EAST LINK PROJECT CONTRACT NORTH EAST LINK TUNNELS UDLP ATTACHMENT 1 - ARCHITECTURE AND URBAN DESIGN ROAD INFRASTRUCTURE FLOOD WALL TYPE A

DOT