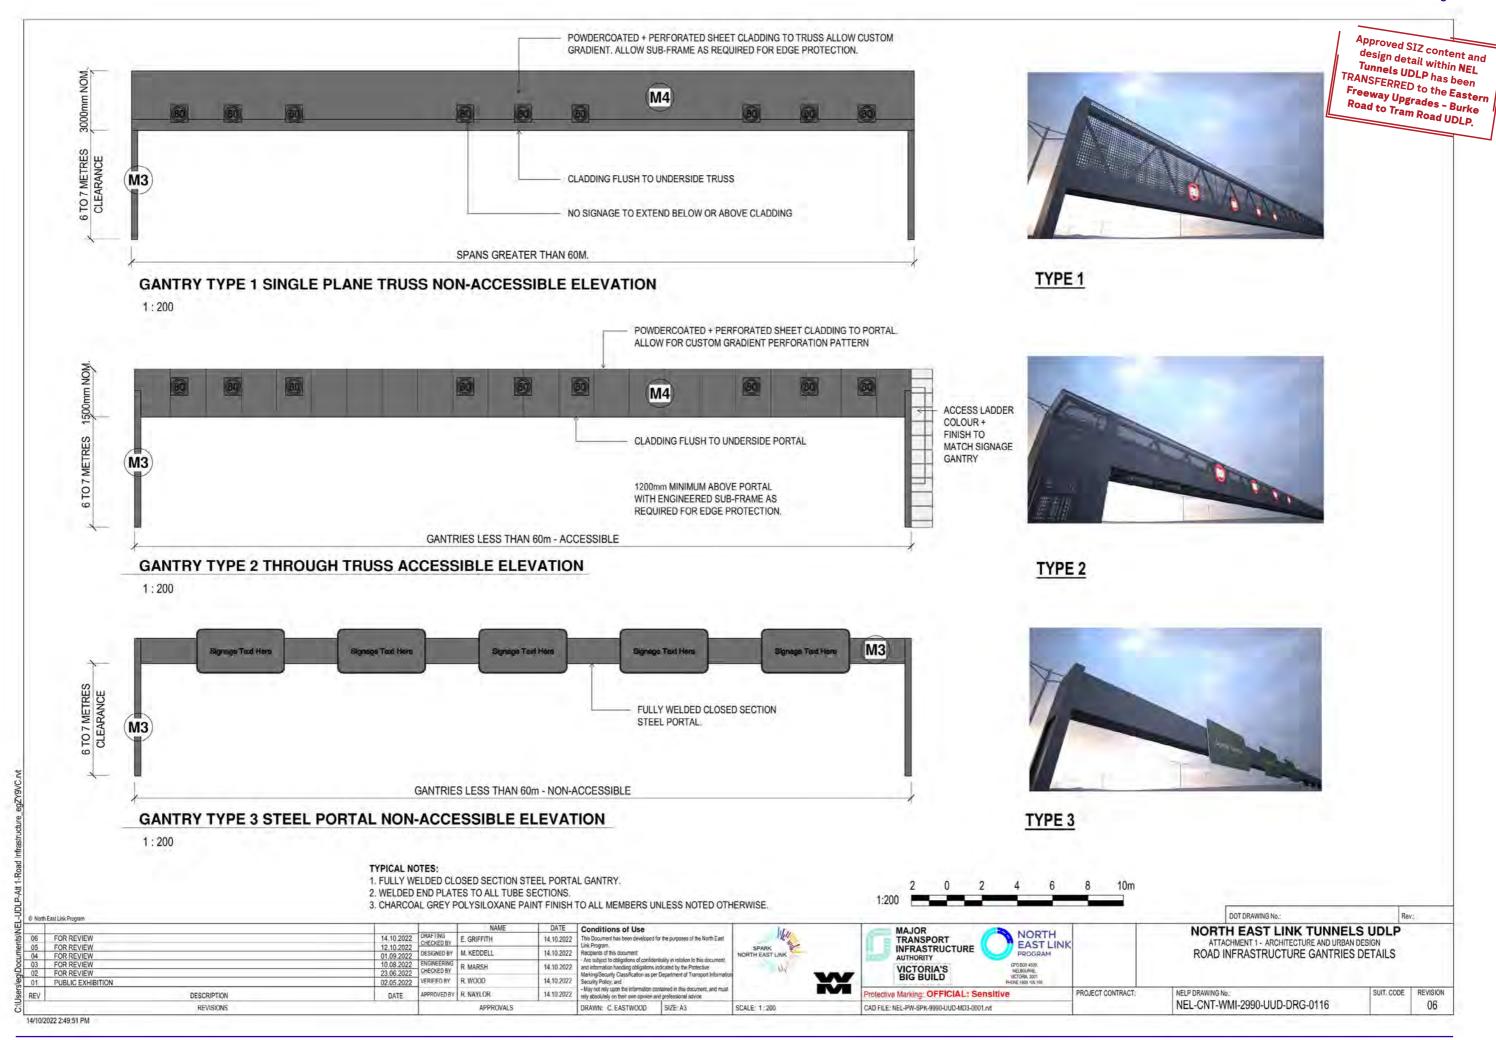

| Code                                       | Title                                                     | Code                          | Title                                                      |
|--------------------------------------------|-----------------------------------------------------------|-------------------------------|------------------------------------------------------------|
| ATTACHMENT 1 - Architecture & Urban Design |                                                           | NEL-CNT-WMI-2990-UUD-DRG-0110 | UDLP Road Infrastructure Retaining Wall Type A, B          |
| NEL-CNT-WMI-2990-UUD-DRG-0075              | UDLP Southern Ventilation Structure Visualisation 01      | NEL-CNT-WMI-2990-UUD-DRG-0111 | UDLP Road Infrastructure Retaining Wall Type C, D          |
| NEL-CNT-WMI-2990-UUD-DRG-0076              | UDLP Southern Ventilation Structure Visualisation 02      | NEL-CNT-WMI-2990-UUD-DRG-0112 | UDLP Road Infrastructure Flood Wall Type A                 |
| NEL-CNT-WMI-2990-UUD-DRG-0080              | UDLP Iuk (Eel) Bridge Lower Plenty Road Cover Sheet       | NEL-CNT-WMI-2990-UUD-DRG-0113 | UDLP Road Infrastructure PSB Type C (PV)                   |
| NEL-CNT-WMI-2990-UUD-DRG-0081              | UDLP Iuk (Eel) Bridge Lower Plenty Road Site Plan         | NEL-CNT-WMI-2990-UUD-DRG-0114 | UDLP Road Infrastructure Multi Span Bridge Barriers        |
| NEL-CNT-WMI-2990-UUD-DRG-0082              | UDLP Iuk (Eel) Bridge Lower Plenty Road Elevations 01     | NEL-CNT-WMI-2990-UUD-DRG-0115 | UDLP Road Infrastructure Tunnel Lighting                   |
| NEL-CNT-WMI-2990-UUD-DRG-0083              | UDLP Iuk (Eel) Bridge Lower Plenty Road Elevations 02     | NEL-CNT-WMI-2990-UUD-DRG-0116 | UDLP Road Infrastructure Gantries Details                  |
| NEL-CNT-WMI-2990-UUD-DRG-0084              | UDLP Iuk (Eel) Bridge Lower Plenty Road Details           | NEL-CNT-WMI-2990-UUD-DRG-0117 | UDLP Road Infrastructure Pier Type A, B, C, D & E          |
| NEL-CNT-WMI-2990-UUD-DRG-0085              | UDLP Iuk (Eel) Bridge Lower Plenty Road Visualisation 01  | NEL-CNT-WMI-2991-UUD-DRG-0130 | UDLP Southern Interface Cover Sheet                        |
| NEL-CNT-WMI-2990-UUD-DRG-0090              | UDLP Trenches & Tunnel Portals Cover Sheet                | NEL-CNT-WMI-2991-UUD-DRG-0131 | UDLP Southern Interface Marking Plan                       |
| NEL-CNT-WMI-2990-UUD-DRG-0091              | UDLP Watsonia Portal Plan & Elevation                     | NEL-CNT-WMI-2991-UUD-DRG-0132 | UDLP Southern Interface Views 1                            |
| NEL-CNT-WMI-2990-UUD-DRG-0092              | UDLP Watsonia Portal Cross Section and Visualisations     | NEL-CNT-WMI-2991-UUD-DRG-0133 | UDLP Southern Interface Views 2                            |
| NEL-CNT-WMI-2990-UUD-DRG-0093              | UDLP Lower Plenty Road Portal Plan & Elevation            | NEL-CNT-WMI-2991-UUD-DRG-0134 | UDLP Southern Interface Noise Walls / Road Barriers        |
| NEL-CNT-WMI-2990-UUD-DRG-0094              | UDLP Lower Plenty Road Portal Sections and Visualisations | NEL-CNT-WMI-2991-UUD-DRG-0135 | UDLP Southern Interface Sections 01                        |
| NEL-CNT-WMI-2990-UUD-DRG-0095              | UDLP Manningham Interchange Plan & Section                | NEL-CNT-WMI-2991-UUD-DRG-0136 | UDLP Southern Interface Sections 02                        |
| NEL-CNT-WMI-2990-UUD-DRG-0100              | UDLP Road Infrastructure Cover Sheet                      | NEL-CNT-WMI-2991-UUD-DRG-0137 | UDLP Southern Interface Sections 03                        |
| NEL-CNT-WMI-2990-UUD-DRG-0101              | UDLP Road Infrastructure Marking Plan Sheet 01            | NEL-CNT-WMI-2991-UUD-DRG-0138 | UDLP Southern Interface Bulleen SUP Bridge Plan, Elevation |
| NEL-CNT-WMI-2990-UUD-DRG-0102              | UDLP Road Infrastructure Marking Plan Sheet 02            | NEL-CNT-WMI-2991-UUD-DRG-0139 | UDLP Southern Interface Bulleen SUP Bridge Perspectives    |
| NEL-CNT-WMI-2990-UUD-DRG-0103              | UDLP Road Infrastructure Marking Plan Sheet 03            | NEL-CNT-WMI-2991-UUD-DRG-0140 | UDLP Southern Interface Underpasses                        |
| NEL-CNT-WMI-2990-UUD-DRG-0104              | UDLP Road Infrastructure Marking Plan Sheet 04            | NEL-CNT-WMI-2991-UUD-DRG-0141 | UDLP Southern Interface (BR310) 01                         |
| NEL-CNT-WMI-2990-UUD-DRG-0105              | UDLP Road Infrastructure Noise Wall Type D1, D2           | NEL-CNT-WMI-2991-UUD-DRG-0142 | UDLP Southern Interface (BR310) 02                         |
| NEL-CNT-WMI-2990-UUD-DRG-0106              | UDLP Road Infrastructure Noise Wall Type D - Integration  | NEL-CNT-WMI-2991-UUD-DRG-0143 | UDLP Southern Interface (BR309) 01                         |
| NEL-CNT-WMI-2990-UUD-DRG-0107              | UDLP Road Infrastructure Noise Wall Type E2               | NEL-CNT-WMI-2991-UUD-DRG-0144 | UDLP Southern Interface (BR309) 02                         |
| NEL-CNT-WMI-2990-UUD-DRG-0108              | UDLP Road Infrastructure Noise Wall Type E3 & F1          | NEL-CNT-WMI-2991-UUD-DRG-0145 | UDLP Southern Interface (BR303) 01                         |
| NEL-CNT-WMI-2990-UUD-DRG-0109              | UDLP Road Infrastructure Noise Wall Type E3 & F1          | NEL-CNT-WMI-2991-UUD-DRG-0146 | UDLP Southern Interface (BR303) 02                         |