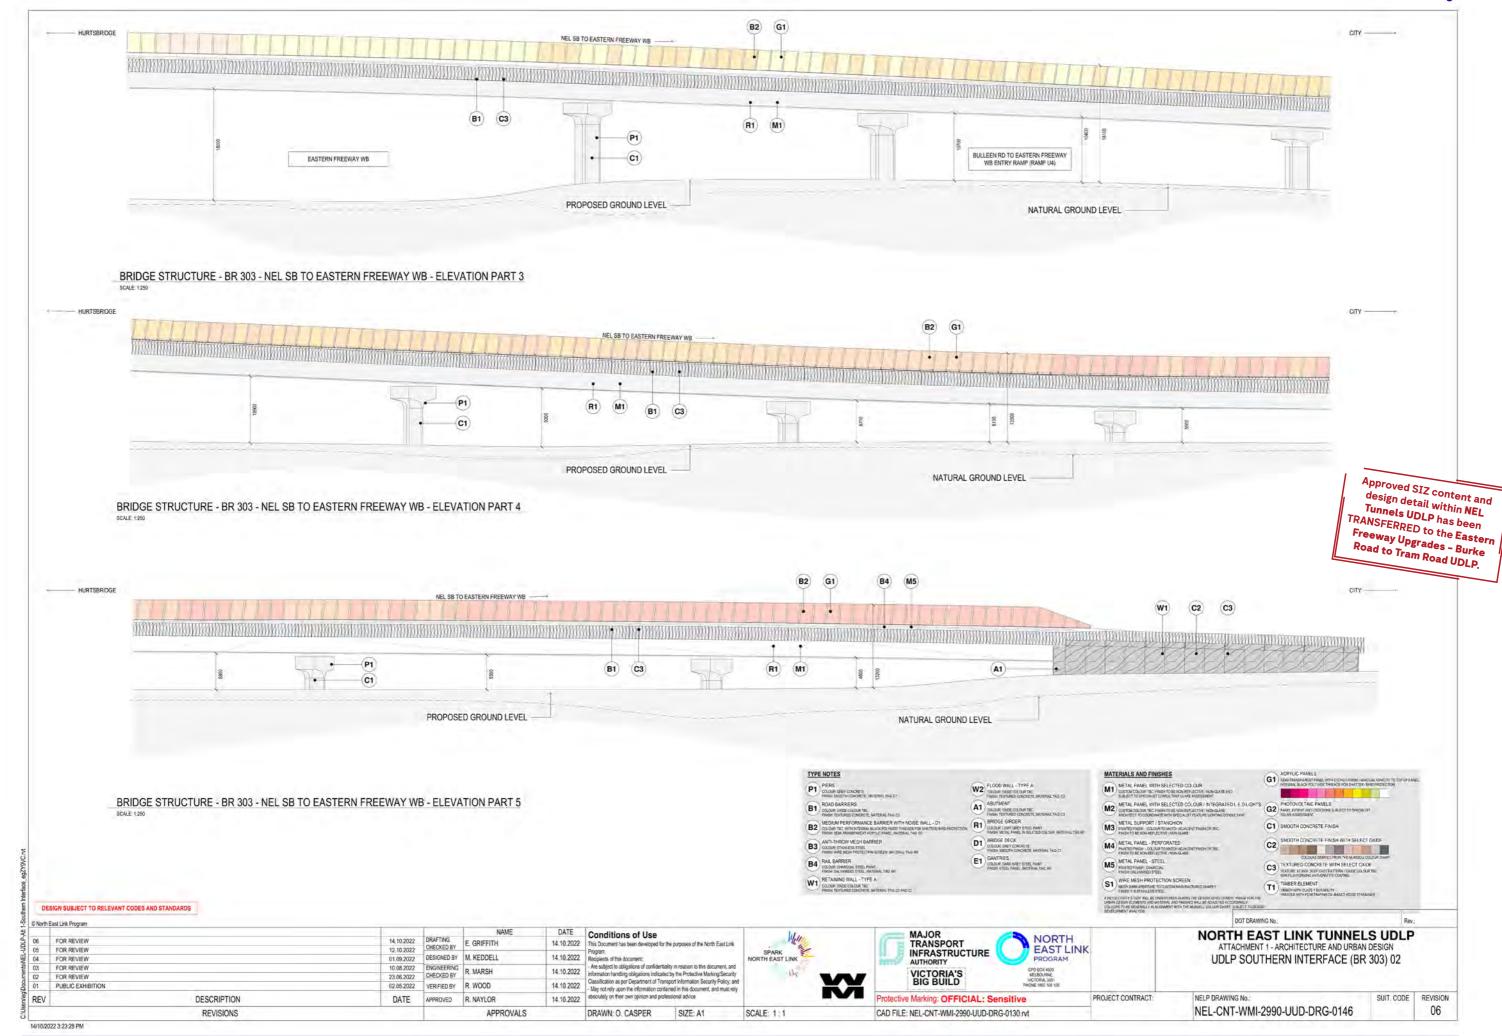

| Code                                       | Title                                                     | Code                          | Title                                                      |
|--------------------------------------------|-----------------------------------------------------------|-------------------------------|------------------------------------------------------------|
| ATTACHMENT 1 - Architecture & Urban Design |                                                           | NEL-CNT-WMI-2990-UUD-DRG-0110 | UDLP Road Infrastructure Retaining Wall Type A, B          |
| NEL-CNT-WMI-2990-UUD-DRG-0075              | UDLP Southern Ventilation Structure Visualisation 01      | NEL-CNT-WMI-2990-UUD-DRG-0111 | UDLP Road Infrastructure Retaining Wall Type C, D          |
| NEL-CNT-WMI-2990-UUD-DRG-0076              | UDLP Southern Ventilation Structure Visualisation 02      | NEL-CNT-WMI-2990-UUD-DRG-0112 | UDLP Road Infrastructure Flood Wall Type A                 |
| NEL-CNT-WMI-2990-UUD-DRG-0080              | UDLP Iuk (Eel) Bridge Lower Plenty Road Cover Sheet       | NEL-CNT-WMI-2990-UUD-DRG-0113 | UDLP Road Infrastructure PSB Type C (PV)                   |
| NEL-CNT-WMI-2990-UUD-DRG-0081              | UDLP Iuk (Eel) Bridge Lower Plenty Road Site Plan         | NEL-CNT-WMI-2990-UUD-DRG-0114 | UDLP Road Infrastructure Multi Span Bridge Barriers        |
| NEL-CNT-WMI-2990-UUD-DRG-0082              | UDLP Iuk (Eel) Bridge Lower Plenty Road Elevations 01     | NEL-CNT-WMI-2990-UUD-DRG-0115 | UDLP Road Infrastructure Tunnel Lighting                   |
| NEL-CNT-WMI-2990-UUD-DRG-0083              | UDLP Iuk (Eel) Bridge Lower Plenty Road Elevations 02     | NEL-CNT-WMI-2990-UUD-DRG-0116 | UDLP Road Infrastructure Gantries Details                  |
| NEL-CNT-WMI-2990-UUD-DRG-0084              | UDLP Iuk (Eel) Bridge Lower Plenty Road Details           | NEL-CNT-WMI-2990-UUD-DRG-0117 | UDLP Road Infrastructure Pier Type A, B, C, D & E          |
| NEL-CNT-WMI-2990-UUD-DRG-0085              | UDLP Iuk (Eel) Bridge Lower Plenty Road Visualisation 01  | NEL-CNT-WMI-2991-UUD-DRG-0130 | UDLP Southern Interface Cover Sheet                        |
| NEL-CNT-WMI-2990-UUD-DRG-0090              | UDLP Trenches & Tunnel Portals Cover Sheet                | NEL-CNT-WMI-2991-UUD-DRG-0131 | UDLP Southern Interface Marking Plan                       |
| NEL-CNT-WMI-2990-UUD-DRG-0091              | UDLP Watsonia Portal Plan & Elevation                     | NEL-CNT-WMI-2991-UUD-DRG-0132 | UDLP Southern Interface Views 1                            |
| NEL-CNT-WMI-2990-UUD-DRG-0092              | UDLP Watsonia Portal Cross Section and Visualisations     | NEL-CNT-WMI-2991-UUD-DRG-0133 | UDLP Southern Interface Views 2                            |
| NEL-CNT-WMI-2990-UUD-DRG-0093              | UDLP Lower Plenty Road Portal Plan & Elevation            | NEL-CNT-WMI-2991-UUD-DRG-0134 | UDLP Southern Interface Noise Walls / Road Barriers        |
| NEL-CNT-WMI-2990-UUD-DRG-0094              | UDLP Lower Plenty Road Portal Sections and Visualisations | NEL-CNT-WMI-2991-UUD-DRG-0135 | UDLP Southern Interface Sections 01                        |
| NEL-CNT-WMI-2990-UUD-DRG-0095              | UDLP Manningham Interchange Plan & Section                | NEL-CNT-WMI-2991-UUD-DRG-0136 | UDLP Southern Interface Sections 02                        |
| NEL-CNT-WMI-2990-UUD-DRG-0100              | UDLP Road Infrastructure Cover Sheet                      | NEL-CNT-WMI-2991-UUD-DRG-0137 | UDLP Southern Interface Sections 03                        |
| NEL-CNT-WMI-2990-UUD-DRG-0101              | UDLP Road Infrastructure Marking Plan Sheet 01            | NEL-CNT-WMI-2991-UUD-DRG-0138 | UDLP Southern Interface Bulleen SUP Bridge Plan, Elevation |
| NEL-CNT-WMI-2990-UUD-DRG-0102              | UDLP Road Infrastructure Marking Plan Sheet 02            | NEL-CNT-WMI-2991-UUD-DRG-0139 | UDLP Southern Interface Bulleen SUP Bridge Perspectives    |
| NEL-CNT-WMI-2990-UUD-DRG-0103              | UDLP Road Infrastructure Marking Plan Sheet 03            | NEL-CNT-WMI-2991-UUD-DRG-0140 | UDLP Southern Interface Underpasses                        |
| NEL-CNT-WMI-2990-UUD-DRG-0104              | UDLP Road Infrastructure Marking Plan Sheet 04            | NEL-CNT-WMI-2991-UUD-DRG-0141 | UDLP Southern Interface (BR310) 01                         |
| NEL-CNT-WMI-2990-UUD-DRG-0105              | UDLP Road Infrastructure Noise Wall Type D1, D2           | NEL-CNT-WMI-2991-UUD-DRG-0142 | UDLP Southern Interface (BR310) 02                         |
| NEL-CNT-WMI-2990-UUD-DRG-0106              | UDLP Road Infrastructure Noise Wall Type D - Integration  | NEL-CNT-WMI-2991-UUD-DRG-0143 | UDLP Southern Interface (BR309) 01                         |
| NEL-CNT-WMI-2990-UUD-DRG-0107              | UDLP Road Infrastructure Noise Wall Type E2               | NEL-CNT-WMI-2991-UUD-DRG-0144 | UDLP Southern Interface (BR309) 02                         |
| NEL-CNT-WMI-2990-UUD-DRG-0108              | UDLP Road Infrastructure Noise Wall Type E3 & F1          | NEL-CNT-WMI-2991-UUD-DRG-0145 | UDLP Southern Interface (BR303) 01                         |
| NEL-CNT-WMI-2990-UUD-DRG-0109              | UDLP Road Infrastructure Noise Wall Type E3 & F1          | NEL-CNT-WMI-2991-UUD-DRG-0146 | UDLP Southern Interface (BR303) 02                         |