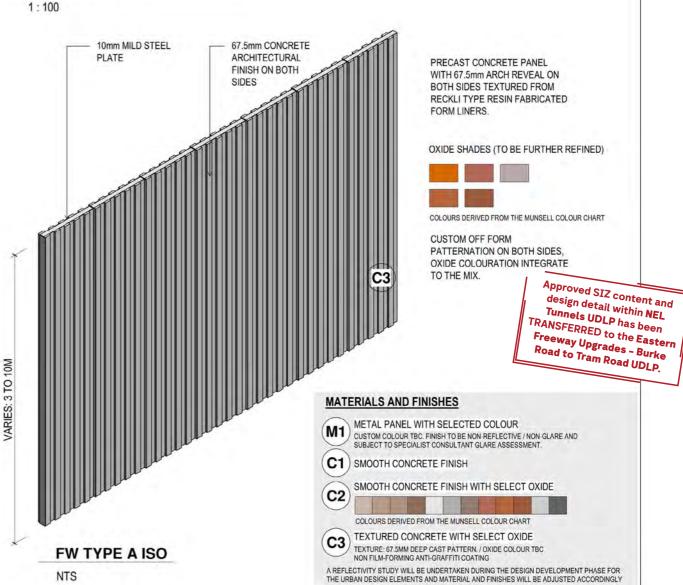

upon the information contained in this document, and must rely absolutely on their own opinion and professional advice

REVISION

06







14/10/2022 2:49:41 PM







**GREENSBOROUGH ROAD FLOOD WALL** 

NTS



#### **BULLEEN ROAD FLOOD WALL**

LOCATION NOTE: TYPICAL THROUGHOUT WATSONIA THROUGH TO SOUTH PORTALS. REFER TO WALL MARKING PLANS FOR FURTHER LOCATIONS.

DISCLAIMER NOTE:

GREENSBOROUGH ROAD FLOOD WALL IS AN ARTIST IMPRESSION VIEW AND IS INDICATIVE ONLY

NOTE: FLOOD WALL TYPE A TO BE APPLIED ONTO ALL FLOOD WALLS WITHIN PROJECT BOUNDARY, INCLUDING THOSE FACING THE NEIGHBOURHOOD, UNLESS OTHERWISE NOTED. ALLOW RECKLI TYPE RESIN FORMLINER TO CUSTOM PATTERN

NOTE: HEIGHTS AND DIMENSIONS NOMINAL AND MAY VARY PER LOCATION - TO BE CONFIRMED IN DETAILED DESIGN



#### **FW TYPE A PLAN**



6 North East Link Program

14/10/2022 2:49:45 PM

FOR REVIEW 14 10 2022 E. GRIFFITH 14.10.2022 DESIGNED BY M. KEDDELL 14.10.2022 R. MARSH 14.10.2022 CHECKED BY ERIFIED BY R. WOOD 14.10.2022 01 PUBLIC EXHIBITIO 02.05.2022 REV DESCRIPTION DATE APPROVED BY R. NAYLOR 14.10.2022 REVISIONS APPROVALS

DATE Conditions of Use cipients of this document. rking/Security Classification as per Department of Transport Infor

 May not rely upon the information contained in this document, and must rely absolutely on their own opinion and professional advice DRAWN: C. EASTWOOD SIZE: A3



CAD FILE: NEL-PW-SPK-9990-UUD-MD3-0001.rvt

NORTH EAST LINK PROJECT CONTRACT NORTH EAST LINK TUNNELS UDLP ATTACHMENT 1 - ARCHITECTURE AND URBAN DESIGN ROAD INFRASTRUCTURE FLOOD WALL TYPE A

DOT DRAWING No.

NELP DRAWING