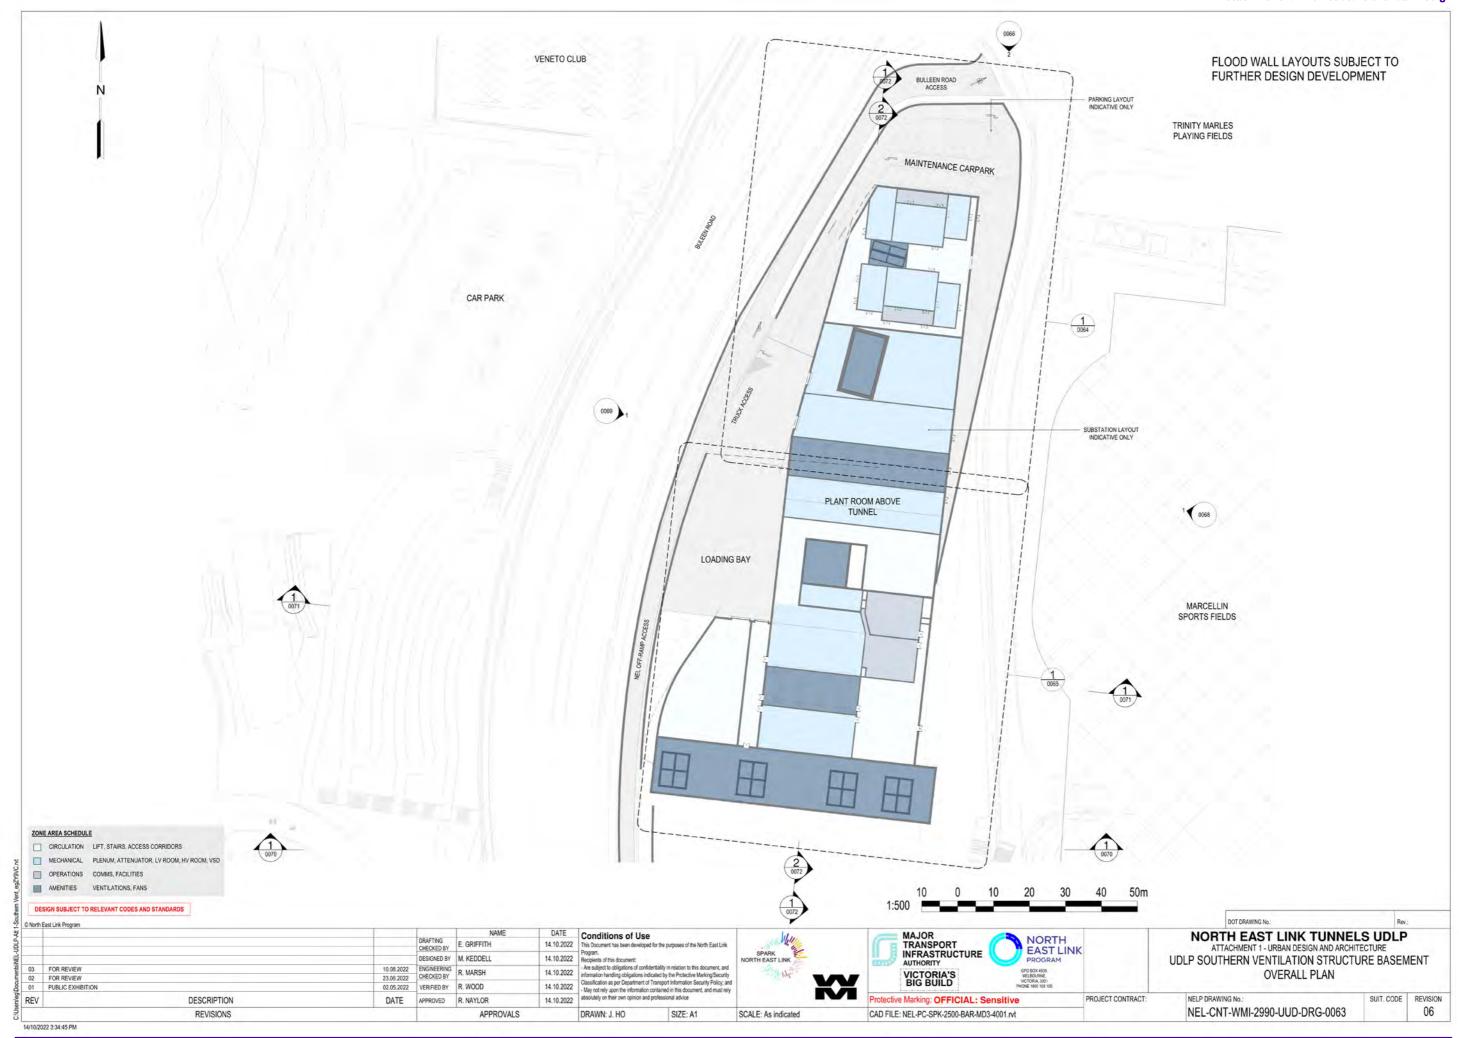

## **UDLP Design Attachments Drawing List**

| Code                                       | Title                                                     | Code                          | Title                                                                      |
|--------------------------------------------|-----------------------------------------------------------|-------------------------------|----------------------------------------------------------------------------|
| ATTACHMENT 1 - Architecture & Urban Design |                                                           | NEL-CNT-WMI-2990-UUD-DRG-0043 | UDLP Motorway Control Centre Level 1                                       |
| NEL-CNT-WMI-2990-UUD-DRG-0000              | UDLP Cover Sheet                                          | NEL-CNT-WMI-2990-UUD-DRG-0044 | UDLP Motorway Control Centre Ground Floor - Maintenance                    |
| NEL-CNT-WMI-2990-UUD-DRG-0001              | Overall Project Site Plan and Contents                    | NEL-CNT-WMI-2990-UUD-DRG-0045 | UDLP Motorway Control Centre Basement 1 - Carpark                          |
| NEL-CNT-WMI-2990-UUD-DRG-0003              | Overall Project Site Plan                                 | NEL-CNT-WMI-2990-UUD-DRG-0046 | UDLP Motorway Control Centre Plenum - Substation                           |
| NEL-CNT-WMI-2990-UUD-DRG-0010              | UDLP Northern Ventilation Structure Cover Sheet           | NEL-CNT-WMI-2990-UUD-DRG-0047 | UDLP Motorway Control Centre Elevations - East And South                   |
| NEL-CNT-WMI-2990-UUD-DRG-0011              | UDLP Northern Ventilation Structure Site Plan             | NEL-CNT-WMI-2990-UUD-DRG-0048 | UDLP Motorway Control Centre Elevations - West And North                   |
| NEL-CNT-WMI-2990-UUD-DRG-0012              | UDLP Northern Ventilation Structure Basement 1 Floor Plan | NEL-CNT-WMI-2990-UUD-DRG-0049 | UDLP Motorway Control Centre Section 01                                    |
| NEL-CNT-WMI-2990-UUD-DRG-0013              | UDLP Northern Ventilation Structure Ground Floor Plan     | NEL-CNT-WMI-2990-UUD-DRG-0050 | UDLP Motorway Control Centre Air Intake And Smoke Stack                    |
| NEL-CNT-WMI-2990-UUD-DRG-0014              | UDLP Northern Ventilation Structure Elevation - North     | NEL-CNT-WMI-2990-UUD-DRG-0051 | UDLP Motorway Control Centre Visualisation 01                              |
| NEL-CNT-WMI-2990-UUD-DRG-0015              | UDLP Northern Ventilation Structure Elevation - South     | NEL-CNT-WMI-2990-UUD-DRG-0052 | UDLP Motorway Control Centre Visualisation 02                              |
| NEL-CNT-WMI-2990-UUD-DRG-0016              | UDLP Northern Ventilation Structure Elevation - East      | NEL-CNT-WMI-2990-UUD-DRG-0060 | UDLP Southern Ventilation Structure Cover Sheet                            |
| NEL-CNT-WMI-2990-UUD-DRG-0017              | UDLP Northern Ventilation Structure Elevation - West      | NEL-CNT-WMI-2990-UUD-DRG-0061 | UDLP Southern Ventilation Structure Contextual Plan                        |
| NEL-CNT-WMI-2990-UUD-DRG-0018              | UDLP Northern Ventilation Structure Cross Section         | NEL-CNT-WMI-2990-UUD-DRG-0062 | UDLP Southern Ventilation Structure General Arrangement Site Plan          |
| NEL-CNT-WMI-2990-UUD-DRG-0019              | UDLP Northern Ventilation Structure Long Section          | NEL-CNT-WMI-2990-UUD-DRG-0063 | UDLP Southern Ventilation Structure Basement Overall Plan                  |
| NEL-CNT-WMI-2990-UUD-DRG-0020              | UDLP Northern Ventilation Structure Visualisation 01      | NEL-CNT-WMI-2990-UUD-DRG-0064 | UDLP Southern Ventilation Structure Basement - Mechanical Room Lower Level |
| NEL-CNT-WMI-2990-UUD-DRG-0021              | UDLP Northern Ventilation Structure Visualisation 02      | NEL-CNT-WMI-2990-UUD-DRG-0065 | UDLP Southern Ventilation Structure Basement - Mechanical Room Upper Level |
| NEL-CNT-WMI-2990-UUD-DRG-0030              | UDLP Lower Plenty Road Substation Cover Sheet             | NEL-CNT-WMI-2990-UUD-DRG-0066 | UDLP Southern Ventilation Structure Elevation - North                      |
| NEL-CNT-WMI-2990-UUD-DRG-0031              | UDLP Lower Plenty Road Substation Site Plan               | NEL-CNT-WMI-2990-UUD-DRG-0067 | UDLP Southern Ventilation Structure Elevation - South                      |
| NEL-CNT-WMI-2990-UUD-DRG-0032              | UDLP Lower Plenty Road Substation Basement Floor Plan     | NEL-CNT-WMI-2990-UUD-DRG-0068 | UDLP Southern Ventilation Structure Elevation - East                       |
| NEL-CNT-WMI-2990-UUD-DRG-0033              | UDLP Lower Plenty Road Substation Ground Floor Plan       | NEL-CNT-WMI-2990-UUD-DRG-0069 | UDLP Southern Ventilation Structure Elevation - West                       |
| NEL-CNT-WMI-2990-UUD-DRG-0034              | UDLP Lower Plenty Road Substation Elevations              | NEL-CNT-WMI-2990-UUD-DRG-0070 | UDLP Southern Ventilation Structure Section 01                             |
| NEL-CNT-WMI-2990-UUD-DRG-0035              | UDLP Lower Plenty Road Substation Sections                | NEL-CNT-WMI-2990-UUD-DRG-0071 | UDLP Southern Ventilation Structure Section 02                             |
| NEL-CNT-WMI-2990-UUD-DRG-0040              | UDLP Motorway Control Centre Cover Sheet                  | NEL-CNT-WMI-2990-UUD-DRG-0072 | UDLP Southern Ventilation Structure Section 03                             |
| NEL-CNT-WMI-2990-UUD-DRG-0041              | UDLP Motorway Control Centre Context Plan                 | NEL-CNT-WMI-2990-UUD-DRG-0073 | UDLP Southern Interface - Land Bridge Eastern SUP Sheet 1                  |
| NEL-CNT-WMI-2990-UUD-DRG-0042              | UDLP Motorway Control Centre Site Plan                    | NEL-CNT-WMI-2990-UUD-DRG-0074 | UDLP Southern Interface - Land Bridge Eastern SUP Sheet 2                  |
|                                            |                                                           |                               |                                                                            |