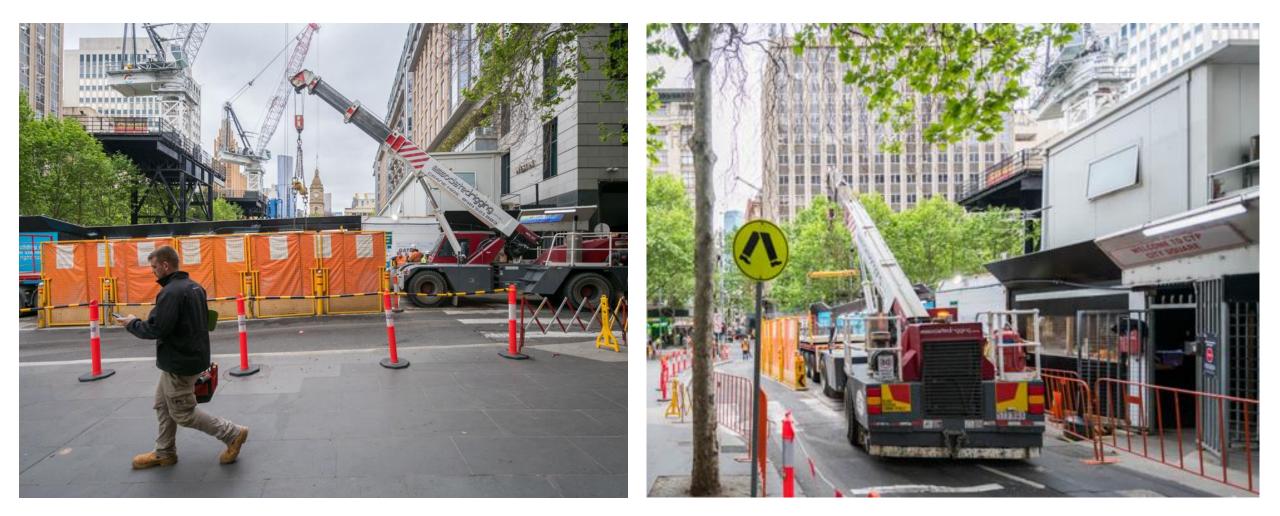

# Town Hall Station Update

**Town Hall** 

| ACTIVITY                                                                                                     | ОСТ | NOV | DEC | JAN '24 | FEB '24 | MAR '24 | APR '24 | MAY '24 |
|--------------------------------------------------------------------------------------------------------------|-----|-----|-----|---------|---------|---------|---------|---------|
| City Square Station Build<br>Out                                                                             |     |     |     |         |         |         |         |         |
| Commence<br>demobilisation of City<br>Square Tower Cranes and<br>removal of concrete pump<br>and loading bay |     |     |     |         |         |         |         |         |
| Swanston Street – OSD<br>removal of overhead site<br>sheds                                                   |     |     |     |         |         | _       |         |         |
| Installation of overhead<br>gantries in laneways<br>(Cocker, Scott and<br>Royston)                           |     |     |     |         |         |         |         |         |
| Flinders Quarter<br>structures works (Shaft A)                                                               |     |     |     |         |         |         |         |         |
| Occupation of Campbell<br>Arcade and the Degraves<br>Subway                                                  |     |     |     |         |         |         |         |         |
| Flinders Quarter Tower<br>Crane swap over                                                                    |     |     | _   |         |         |         |         |         |