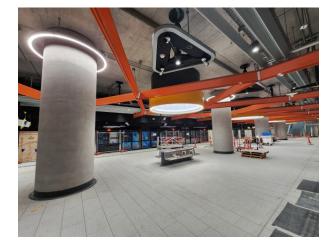

# Town Hall Station Update

**Town Hall** 

| ACTIVITY                                                                                                     | ОСТ | NOV | DEC | JAN '24 | FEB '24 | MAR '24 | APR '24 | MAY '24 |
|--------------------------------------------------------------------------------------------------------------|-----|-----|-----|---------|---------|---------|---------|---------|
| City Square Station Build<br>Out                                                                             |     |     |     |         |         |         |         |         |
| Commence<br>demobilisation of City<br>Square Tower Cranes and<br>removal of concrete pump<br>and loading bay |     |     |     |         |         |         |         |         |
| Swanston Street – OSD<br>removal of overhead site<br>sheds                                                   |     |     |     |         |         | _       |         |         |
| Installation of overhead<br>gantries in laneways<br>(Cocker, Scott and<br>Royston)                           |     |     |     |         |         |         |         |         |
| Flinders Quarter<br>structures works (Shaft A)                                                               |     |     |     |         |         |         |         |         |
| Occupation of Campbell<br>Arcade and the Degraves<br>Subway                                                  |     |     |     |         |         |         |         |         |
| Flinders Quarter Tower<br>Crane swap over                                                                    |     |     | _   |         |         |         |         |         |