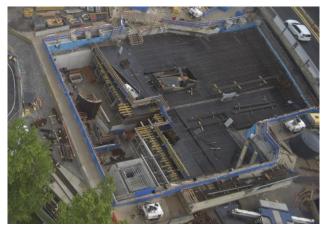

# Town Hall Station Update

**Town Hall** 

| ACTIVITY                                                                                                     | ОСТ | NOV | DEC | JAN '24 | FEB '24 | MAR '24 | APR '24 | MAY '24 |
|--------------------------------------------------------------------------------------------------------------|-----|-----|-----|---------|---------|---------|---------|---------|
| City Square Station Build<br>Out                                                                             |     |     |     |         |         |         |         |         |
| Commence<br>demobilisation of City<br>Square Tower Cranes and<br>removal of concrete pump<br>and loading bay |     |     |     |         |         |         |         |         |
| Swanston Street – OSD<br>removal of overhead site<br>sheds                                                   |     |     |     |         |         | _       |         |         |
| Installation of overhead<br>gantries in laneways<br>(Cocker, Scott and<br>Royston)                           |     |     |     |         |         |         |         |         |
| Flinders Quarter<br>structures works (Shaft A)                                                               |     |     |     |         |         |         |         |         |
| Occupation of Campbell<br>Arcade and the Degraves<br>Subway                                                  |     |     |     |         |         |         |         |         |
| Flinders Quarter Tower<br>Crane swap over                                                                    |     |     | _   |         |         |         |         |         |