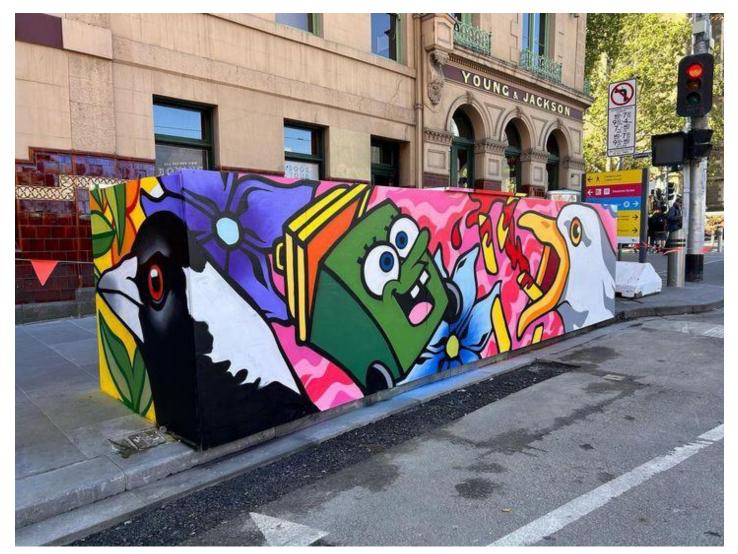

tion of overhead<br>gantries in laneways<br>(Cocker, Scott and<br>Royston)                           |     |     |     |         |         |         |         |         |
| Flinders Quarter<br>structures works (Shaft A)                                                               |     |     |     |         |         |         |         |         |
| Occupation of Campbell<br>Arcade and the Degraves<br>Subway                                                  |     |     |     |         |         |         |         |         |
| Flinders Quarter Tower<br>Crane swap over                                                                    |     |     | _   |         |         |         |         |         |

### **Fire Rescue Victoria Drill**





#### Flinders Street "Functional" Artwork





### **Pre-cast wall panel lifts**





### **Pre-cast wall panel lifts**





### **Flinders Street**

New site alignment and new paving









# Questions



- Monday 4 December at 8am (allow approx. 1.5 hours)
- Town Hall Station
- No site works enables us to undertake tour safety
- Stair access only, with no lifts operating
- All participants must wear long pants, and long sleeves
- PPE steel boots, vests, hat and glasses provided
- Registration essential for PPE and safety
- Further details including registration information will be emailed closer to time



# Creative Program Update

### **Above & Beyond** Wheeler Centre partnership, City Square, until late Nov





- ENOKi
- Claire G Coleman
- Jennifer Down
- Carly Findlay
- Bruce Pascoe
- Alice Pung
- Nevo Zisi

### Shelley Hora