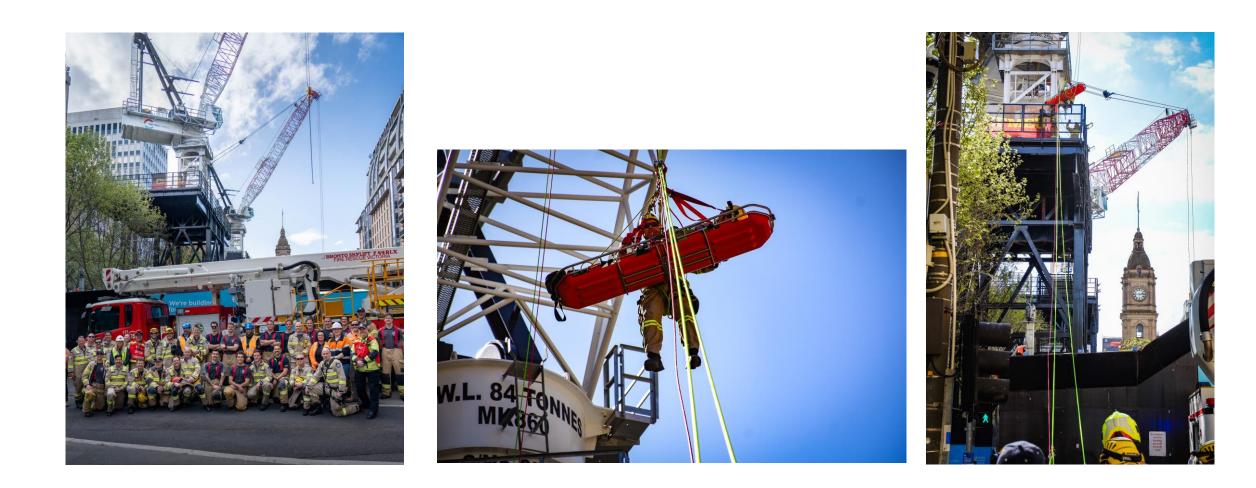

| _       |         |         |
| Installation of overhead<br>gantries in laneways<br>(Cocker, Scott and<br>Royston)                           |     |     |     |         |         |         |         |         |
| Flinders Quarter<br>structures works (Shaft A)                                                               |     |     |     |         |         |         |         |         |
| Occupation of Campbell<br>Arcade and the Degraves<br>Subway                                                  |     |     |     |         |         |         |         |         |
| Flinders Quarter Tower<br>Crane swap over                                                                    |     |     | _   |         |         |         |         |         |

### **Fire Rescue Victoria Drill**





#### Flinders Street "Functional" Artwork





### **Pre-cast wall panel lifts**





### **Pre-cast wall panel lifts**





### **Flinders Street**

New site alignment and new paving









# Questions



- Monday 4 December at 8am (allow approx. 1.5 hours)
- Town Hall Station
- No site works enables us to undertake tour safety
- Stair access only, with no lifts operating
- All participants must wear long pants, and long sleeves
- PPE steel boots, vests, hat and glasses provided
- Registration essential for PPE and safety
- Further details including registration information will be emailed closer to time



# Creative Program Update

### **Above & Beyond** Wheeler Centre partnership, City Square, until late Nov





- ENOKi
- Claire G Coleman
- Jennifer Down
- Carly Findlay
- Bruce Pa