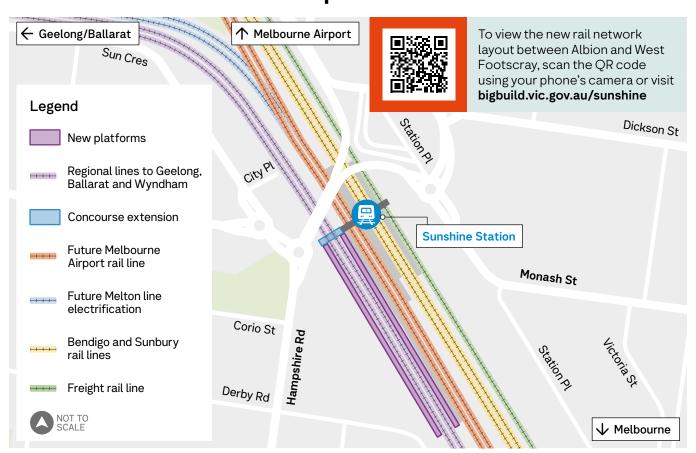

The new superhub will untangle Melbourne's most complex rail junction outside the CBD, adding two new platforms that will unlock extra capacity for additional services for the growing communities of Melton and Wyndham Vale, and to the airport.

The more than \$4 billion joint investment by the Australian and Victorian governments will involve works spanning more than 6km from West Footscray to Albion.

Delivering upgrades at Sunshine Station now will drastically reduce future disruptions for both the Melbourne Airport Rail and Melton Line electrification projects that will follow.

We'll also rebuild Albion Station, providing a brand-new modern and accessible station funded by the Victorian Government.

When works are complete by 2030, more trains will be able travel through Sunshine every hour during the weekday peaks, providing improved access to Melbourne's CBD through the new Metro Tunnel.

The new superhub will also make Sunshine Station the gateway to Melbourne's booming west and Victoria's regions, while enabling construction of an essential rail link to Melbourne Airport.

Works on the new superhub at Sunshine Station will commence in early 2026.

Enables more trains travelling through Sunshine every hour

Works spanning more than 6km from West Footscray to Albion

Creating space for a future rail line to Melbourne Airport and a future electrified line to Melton

New platforms to unlock capacity for more services for the growing communities of Melton and Wyndham Vale, and to the airport

Better connections for people travelling to the city and regional areas