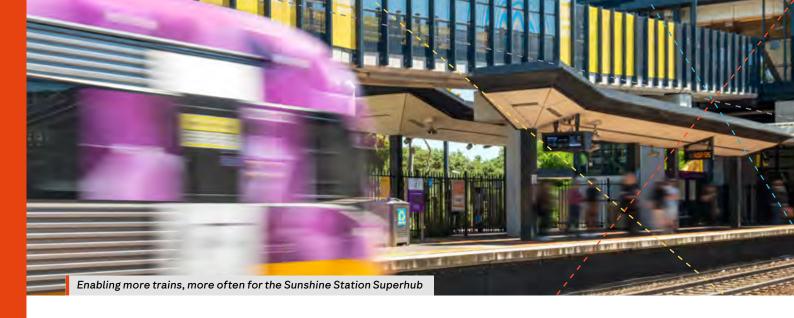

# A new superhub for Sunshine Station

We're transforming rail travel in Melbourne's west, with a major redevelopment of Sunshine Station to enable more trains, more often and pave the way for a future rail line to Melbourne Airport and an electrified Melton Line.

The new superhub will untangle Melbourne's most complex rail junction outside the CBD, adding two new platforms that will unlock extra capacity for additional services for the growing communities of Melton and Wyndham Vale, and to the airport.

The new superhub will also make Sunshine Station the gateway to Melbourne's booming west and Victoria's regions, while enabling construction of an essential rail link to Melbourne Airport.

Works on the new superhub at Sunshine Station will commence in early 2026.