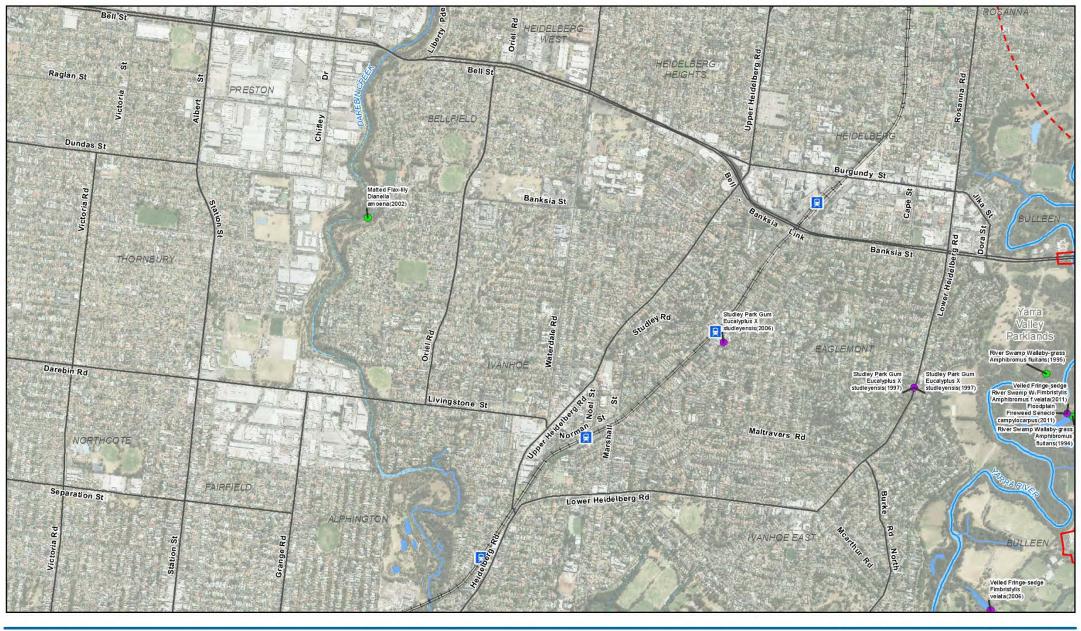

VBA Threatened Flora Records

Figure 7-1

G:\31\35006\GIS\Maps\Working\Specialist Submission\EES\Ecology\3135006\_007\_VBA\_Threatened\_Flora\_Records A4L\_RevI.mxd