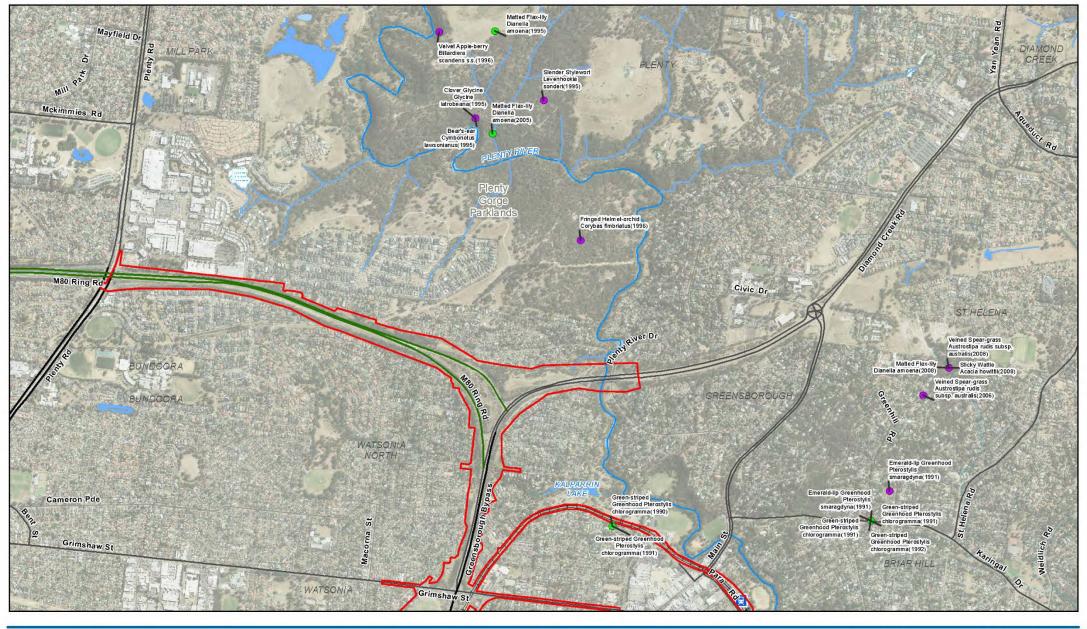

Figure 7-4

G:\31\35006\GIS\Maps\Working\Specialist Submission\EES\Ecology\3135006\_007\_VBA\_Threatened\_Flora\_Records A4L\_RevI.mxd

LEGEND

Project boundary - surface

VBA Flora Records

Listed under State legislation

Listed under Commonwealth legislation

Welbourne

North East Link Project Job I Environment Effects Statement (EES)

VBA Threatened Flora Records

Figure 7-

Metres

**VBA Flora Records** 

Listed under State legislation