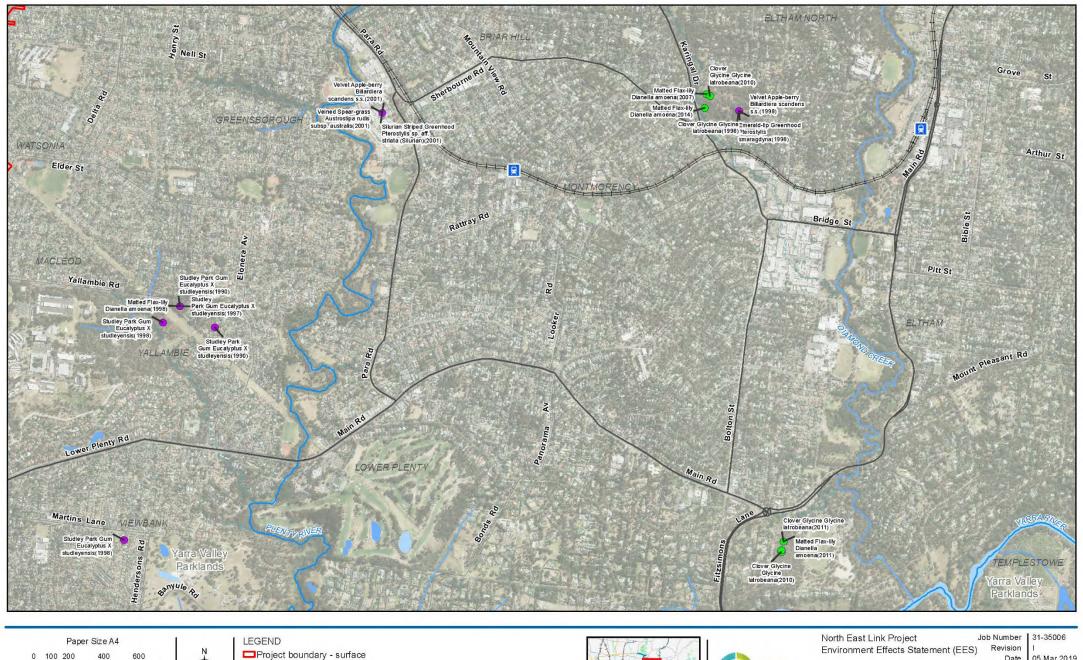

VBA Threatened Flora Records

Figure 7-1

G:\31\35006\GIS\Maps\Working\Specialist Submission\EES\Ecology\3135006\_007\_VBA\_Threatened\_Flora\_Records A4L\_RevI.mxd