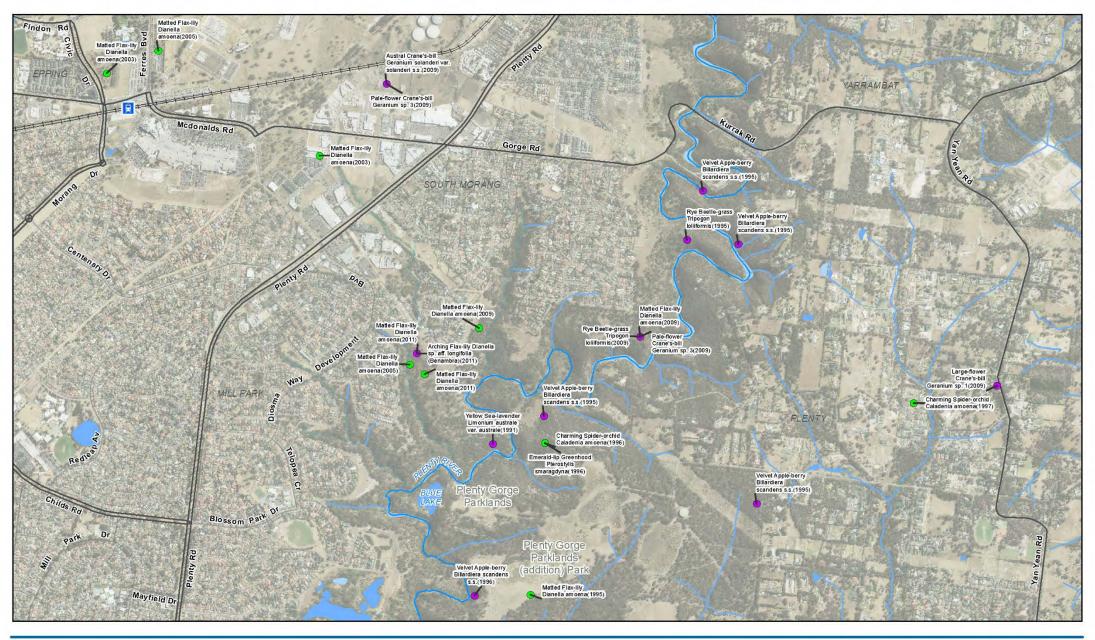

# VBA Flora Records

Listed under State legislation

Listed under Commonwealth legislation

North East Link Project Job Environment Effects Statement (EES)

Job Number 31-35006
S) Revision I
Date 05 Mar 20

Date | 05 Mar 2019

VBA Threatened Flora Records

Figure 7-1