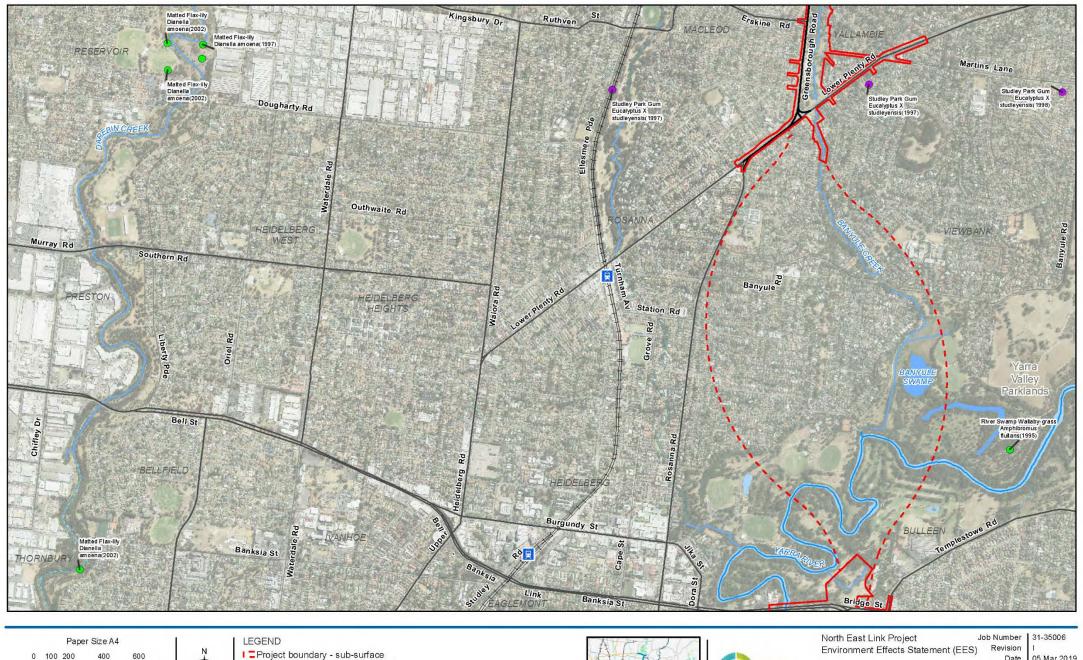

VBA Threatened Flora Records

Figure 7-1

G:\31\35006\GIS\Maps\Working\Specialist Submission\EES\Ecology\3135006\_007\_VBA\_Threatened\_Flora\_Records A4L\_RevI.mxd

Data source: CIP Imagery, VBA - DELWP - 2018 | Roads, Watercourse - VicMap - 2018 | Project Boundary - AECOM,GHD - 2018. Created by:trighetti