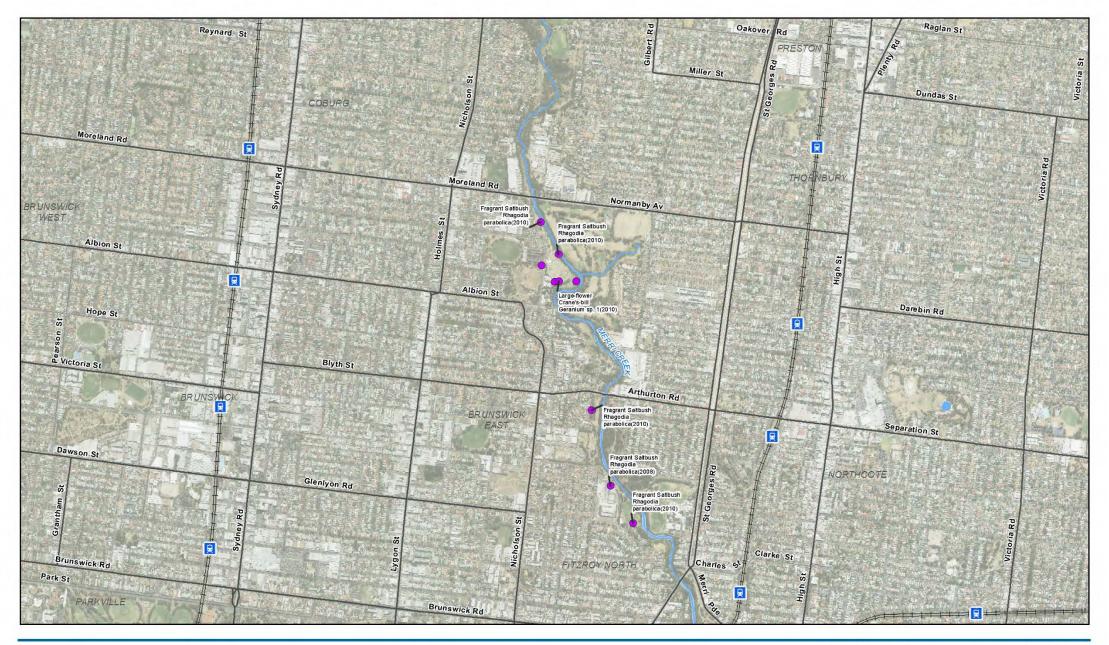

VBA Threatened Flora Records

Figure 7-1

# **VBA Flora Records**

Listed under State legislation

Listed under Commonwealth legislation

North East Link Project Environment Effects Statement (EES)

Job Number | 31-35006 Revision

Date | 05 Mar 2019

**VBA** Threatened Flora Records

G:\31\35006\GIS\Maps\Working\Specialist Submission\EES\Ecology\3135006\_007\_VBA\_Threatened\_Flora\_Records A4L\_RevI.mxd