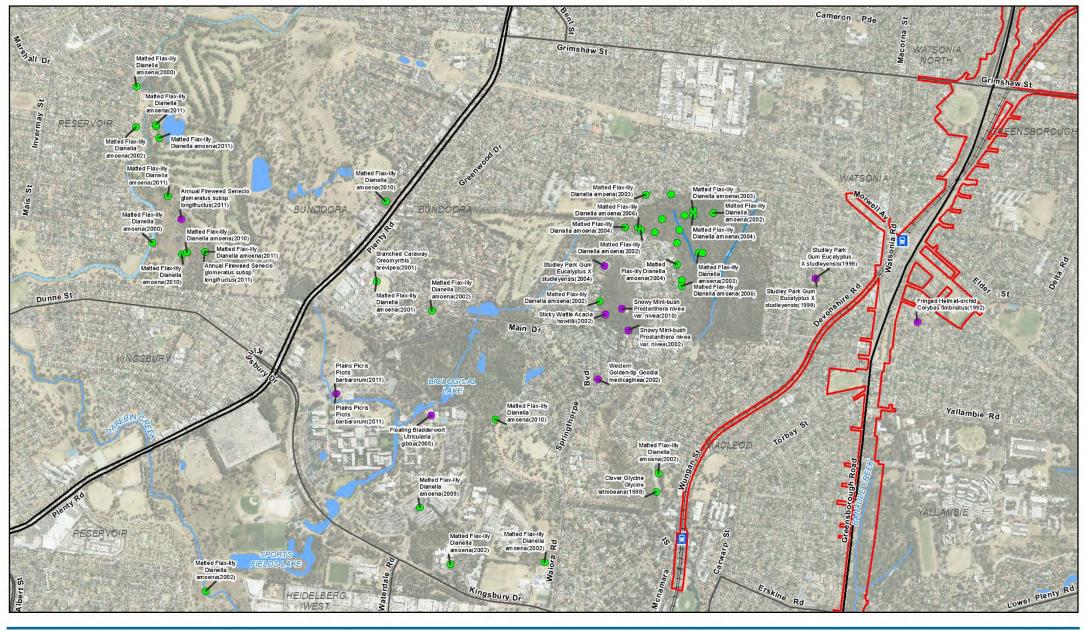

# VBA Flora Records

Listed under State legislation

Listed under Commonwealth legislation

North East Link Project Job Environment Effects Statement (EES)

Job Number 31-35006
S) Revision I
Date 05 Mar 20

Date | 05 Mar 2019

VBA Threatened Flora Records

Figure 7-1

Grid: GDA 1994 MGA Zone 55 Listed under Commonwealth legislation

G:\u00e431\u00e45006\u00e4GISWaps\u00e4Working\u00e4Specialist Submission\u00e4ES\u00e4Ecology\u00e43135006\u00e4007\_VBA\_Threatened\_Flora\_Records A4L\_RevI.mxd

Data source: CIP Imagery, VBA - DELWP - 2018 | Roads, Watercourse - VicMap - 2018 | Project Boundary - AECOM,GHD - 2018. Created by:trighetti