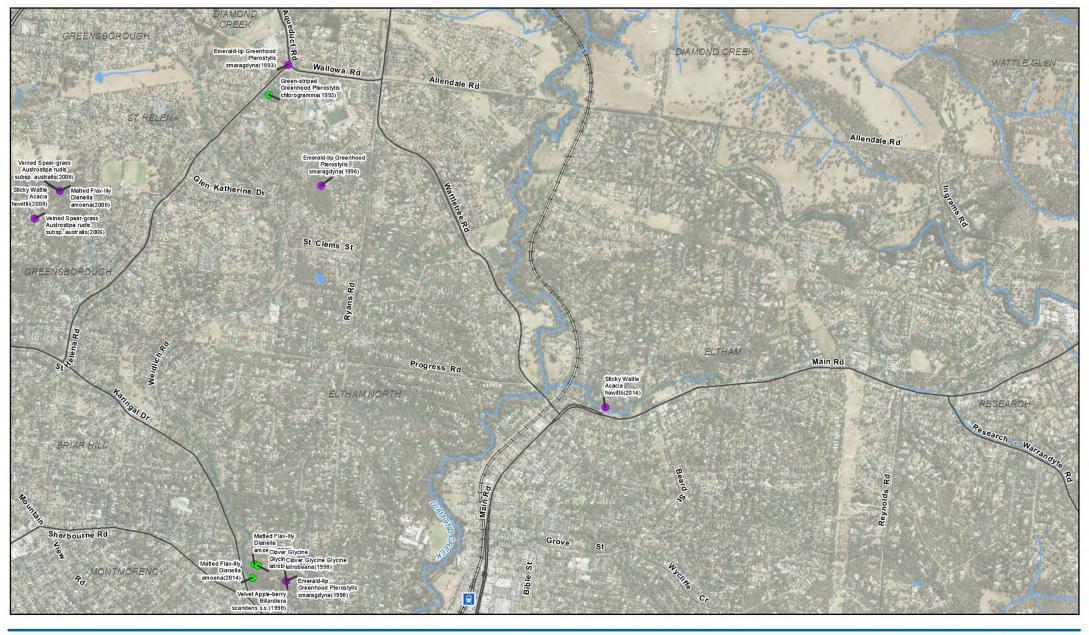

# VBA Flora Records

Listed under State legislation

Listed under Commonwealth legislation

North East Link Project Job Environment Effects Statement (EES)

Job Number 31-35006
S) Revision I
Date 05 Mar 20

Date | 05 Mar 2019

VBA Threatened Flora Records

Figure 7-1

# **VBA Flora Records**

Listed under State legislation

Listed under Commonwealth legislation

North East Link Project Environment Effects Statement (EES)

Job Number | 31-35006 Revision

Date | 05 Mar 2019

**VBA** Threatened Flora Records

G:\31\35006\GIS\Maps\Working\Specialist Submission\EES\Ecology\3135006\_007\_VBA\_Threatened\_Flora\_Records A4L\_RevI.mxd