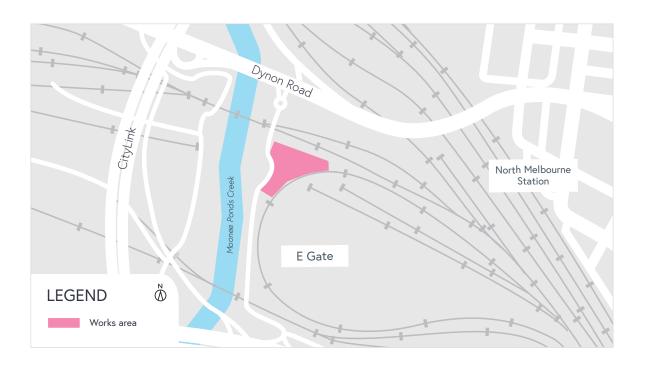

## Works within the rail corridor

Constructing activities, including piling, will be undertaken within the E-Gate Precinct in the rail corridor in West Melbourne to facilitate construction of the new bridge from Dynon Road to Wurundjeri Way.